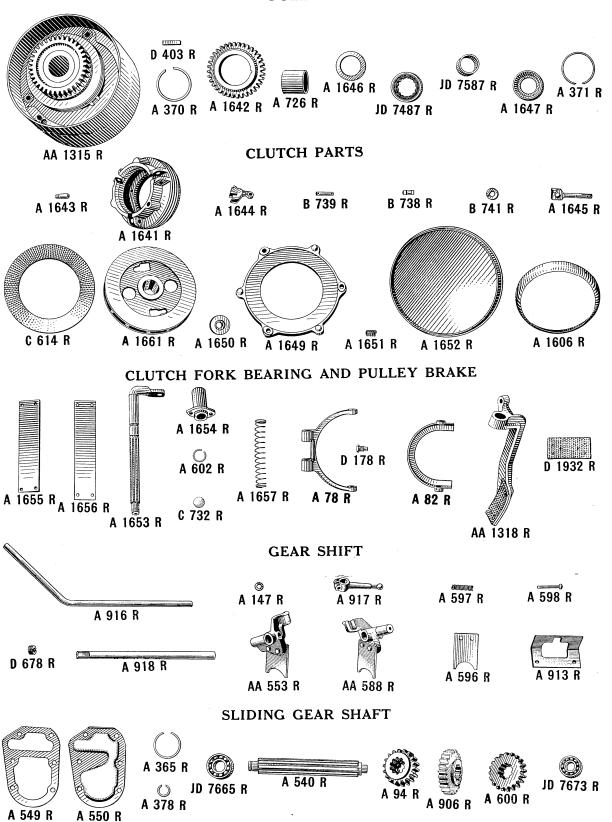

TRANSMISSION CASE











A 399 R

#### ENGINE, PISTON, CONNECTING RODS, CRANKSHAFT



AA 1310 R D 342 R









A 302 R A 1671 R



AA 1349 R

A 256 R



A 1147 R



A 1672 R



AA 244 R



A 191 R



AA 1423 R AA 2047 R AA 1574 R AA 2048 R AA 1607 R AA 2348 R AA 1955 R



AA 737 R AA 840 R AA 1572 R



AA 1620 R AA 1622 R



A 319 R









D 2009 R D 1080 R



A 284 R

AA 1626 R



C 719 R K 3083 R

1452 R

E 2142 R

K 2471 R

D 463 R

Plate No. 1

#### CYLINDERHEAD, VALVES AND MANIFOLD





Plate No. 3

#### LUBRICATING SYSTEM AND OIL PUMP



#### OIL FILTER AND INDICATOR







D 392 R A 465 R D 2440 R B 258 R E 2149 R A 374 R E 2150 R B 259 R D 1935 R D 417 R



Plate No. 4



Plate No. 5

### RADIATOR GUARD, CURTAIN, SHUTTER AND SHUTTER CONTROL



Plate No. 6

#### **PULLEY**



Plate No. 7

#### OVERDRIVE GEAR SHIFT



© A 147 R



A 599 R







#### COUNTERSHAFT IDLER GEAR AND COUNTERSHAFT





A 124 R



Plate No. 8

### AA521R HIGH SPEED GEAR ASSEMBLY







### AA1120R SLOW SPEED GEAR ASSEMBLY



















Plate No. 9

#### FINAL DRIVE—Continued



### REAR WHEELS AND REAR WHEEL EQUIPMENT



Plate No. 10

### REAR WHEELS AND REAR WHEEL EQUIPMENT—Continued



Plate No. 11



Plate No. 12

### FRONT WHEELS AND FRONT WHEEL EQUIPMENT



Plate No. 13



Plate No. 14



Plate No. 15

#### PLATFORM—Continued



Plate No. 16



Plate No. 17



## $\begin{array}{c} \textbf{AB706R MAGNETO PARTS} \\ \textbf{(FAIRBANKS-MORSE)} \end{array}$



Plate No. 19

## AD1400R MAGNETO PARTS (Edison-Splitdorf Type CD Flange Mounted)



## AB757 MAGNETO PARTS (Wico Type AP4