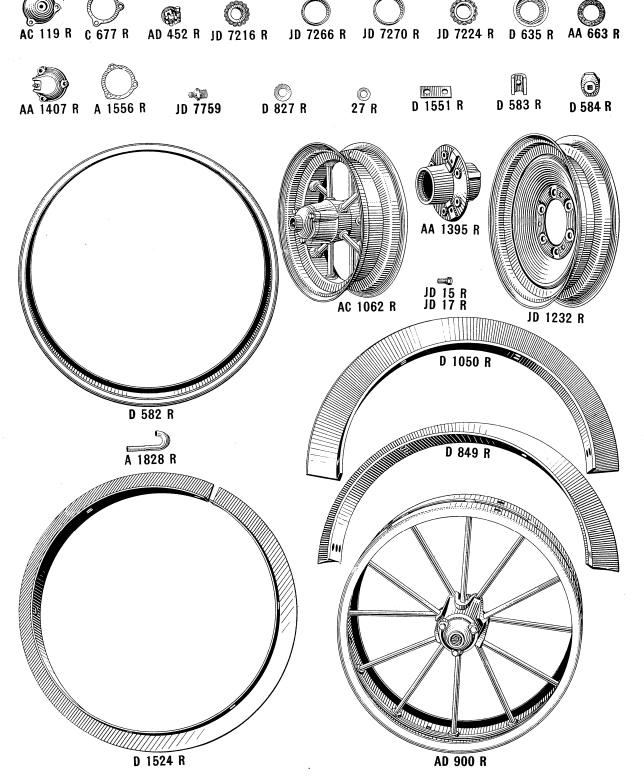

# JOHN DEERE Parts Catalog

## NO. 48R REPAIR CATALOG FOR MODEL "AO" TRACTOR

CAT48R

John Deere Model "AO" Tractor