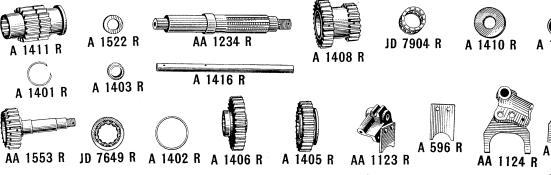

1574 R AA 2048 R AA 1607 R AA 2348 R AA 1955 R



AA 737 R AA 840 R AA 1572 R



AA 1620 R AA 1622 R



A 319 R









D 2009 R D 1080 R



A 284 R

AA 1626 R



C 719 R K 3083 R

1452 R

E 2142 R

K 2471 R

D 463 R

Plate No. 1

#### CYLINDERHEAD, VALVES AND MANIFOLD





Plate No. 3

#### LUBRICATING SYSTEM AND OIL PUMP



#### OIL FILTER AND INDICATOR







D 392 R A 465 R D 2440 R B 258 R E 2149 R A 374 R E 2150 R B 259 R D 1935 R D 417 R



Plate No. 4



Plate No. 5

### RADIATOR GUARD, CURTAIN, SHUTTER AND SHUTTER CONTROL



Plate No. 6

#### **PULLEY**



Plate No. 7

#### OVERDRIVE GEAR SHIFT



© A 147 R



A 599 R







#### COUNTERSHAFT IDLER GEAR AND COUNTERSHAFT





A 124 R



Plate No. 8

### AA521R HIGH SPEED GEAR ASSEMBLY







### AA1120R SLOW SPEED GEAR ASSEMBLY



















Plate No. 9

#### FINAL DRIVE—Continued



### REAR WHEELS AND REAR WHEEL EQUIPMENT



Plate No. 10

### REAR WHEELS AND REAR WHEEL EQUIPMENT—Continued



Plate No. 11



Plate No. 12

### FRONT WHEELS AND FRONT WHEEL EQUIPMENT



Plate No. 13



Plate No. 14



Plate No. 15

#### PLATFORM—Continued



Plate No. 16



Plate No. 17



## $\begin{array}{c} \textbf{AB706R MAGNETO PARTS} \\ \textbf{(FAIRBANKS-MORSE)} \end{array}$



Plate No. 19

## AD1400R MAGNETO PARTS (Edison-Splitdorf Type CD Flange Mounted)



## AB757 MAGNETO PARTS (Wico Type AP477B)



#### AH653R MAGNETO PARTS (Wico Type C) M 42 XA 2122 16-491 C 16-583 IVA 583 2061 B A 243 X 2641 © H 666 R 2121 1153 (1977) 2496 2745 1152 2505 X 3051 IXA 256 2537 X 2723 16-X 477 B 16-480 0 1118 X 2938 2497 ⊚ 1197 A 705