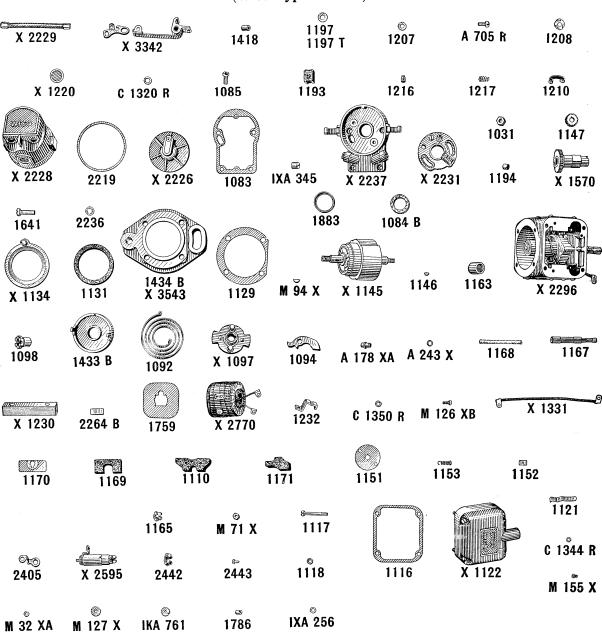

e No. 7

#### OVERDRIVE GEAR SHIFT



© A 147 R



A 599 R







#### COUNTERSHAFT IDLER GEAR AND COUNTERSHAFT





A 124 R



Plate No. 8

### AA521R HIGH SPEED GEAR ASSEMBLY







### AA1120R SLOW SPEED GEAR ASSEMBLY



















Plate No. 9

#### FINAL DRIVE—Continued



### REAR WHEELS AND REAR WHEEL EQUIPMENT



Plate No. 10

### REAR WHEELS AND REAR WHEEL EQUIPMENT—Continued



Plate No. 11



Plate No. 12

### FRONT WHEELS AND FRONT WHEEL EQUIPMENT



Plate No. 13



Plate No. 14



Plate No. 15

#### PLATFORM—Continued



Plate No. 16



Plate No. 17



## $\begin{array}{c} \textbf{AB706R MAGNETO PARTS} \\ \textbf{(FAIRBANKS-MORSE)} \end{array}$



Plate No. 19

## AD1400R MAGNETO PARTS (Edison-Splitdorf Type CD Flange Mounted)



## AB757 MAGNETO PARTS (Wico Type AP477B)



#### AH653R MAGNETO PARTS (Wico Type C) M 42 XA 2122 16-491 C 16-583 IVA 583 2061 B A 243 X 2641 © H 666 R 2121 1153 (1977) 2496 2745 1152 2505 X 3051 IXA 256 2537 X 2723 16-X 477 B 16-480 0 1118 X 2938 2497 ⊚ 1197 A 705 R © H 665 R 16-**738** 1197 T D 2003 R 1383 X 1413 1533 1207 X 3343 1418 \_\_ 1727 A਼ 2264 B M 126 XB C 1350 R X 2706 1814 2503 1760 X 2766

1397

€

1404

2504

2538

X 3168

2495

X 3043

IXA 345





A 919 R

D 469 R

#### LIGHTING AND STARTING EQUIPMENT



| Part<br>No.                                    | Page<br>No.                | Part<br>No.                          | Page<br>No.                | Part<br>No.                                    | Page<br>No.           | Part<br>No.                                    | Part<br>No.                | Part<br>No.