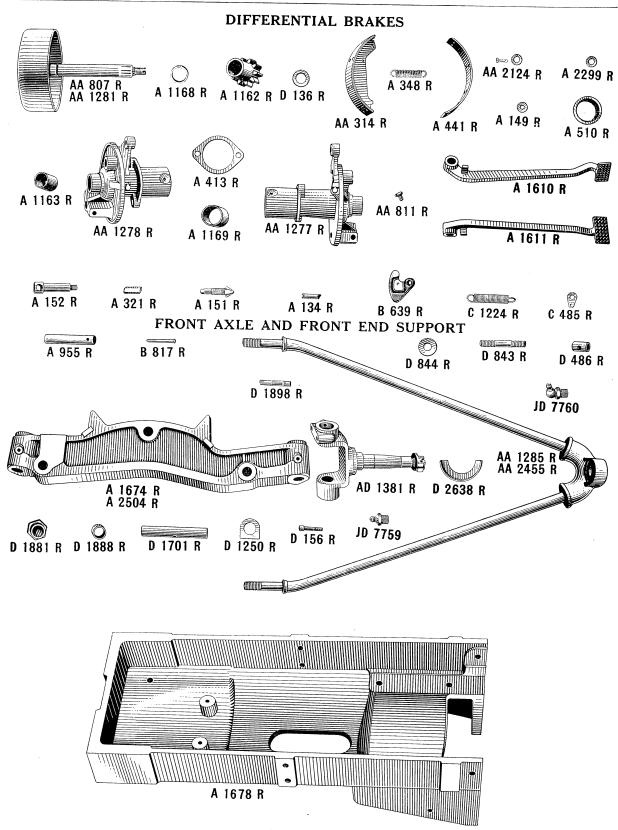

# JOHN DEERE Parts Catalog

## NO. 48R REPAIR CATALOG FOR MODEL "AO" TRACTOR

CAT48R

John Deere Model "AO" Tractor