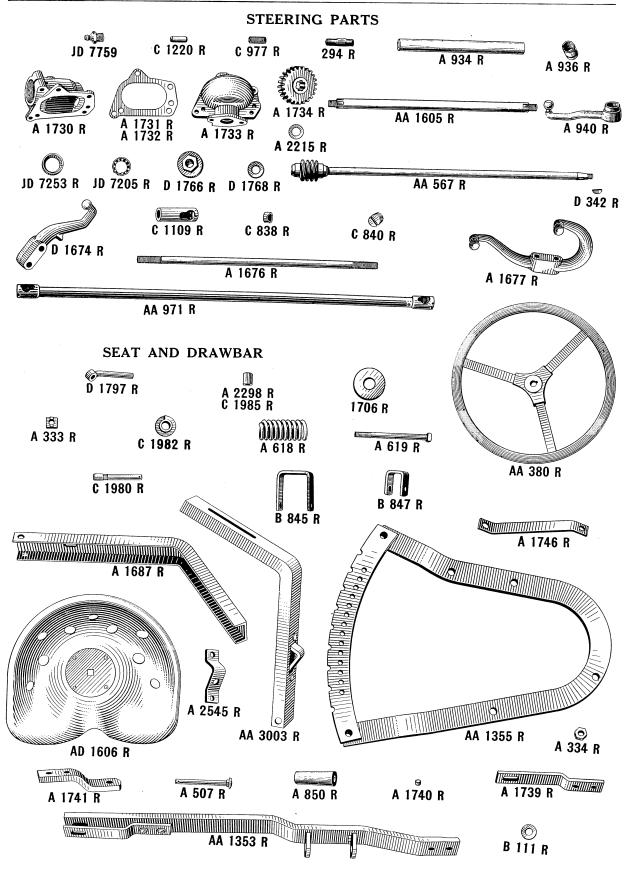

# JOHN DEERE Parts Catalog

## NO. 48R REPAIR CATALOG FOR MODEL "AO" TRACTOR

CAT48R

John Deere Model "AO" Tractor