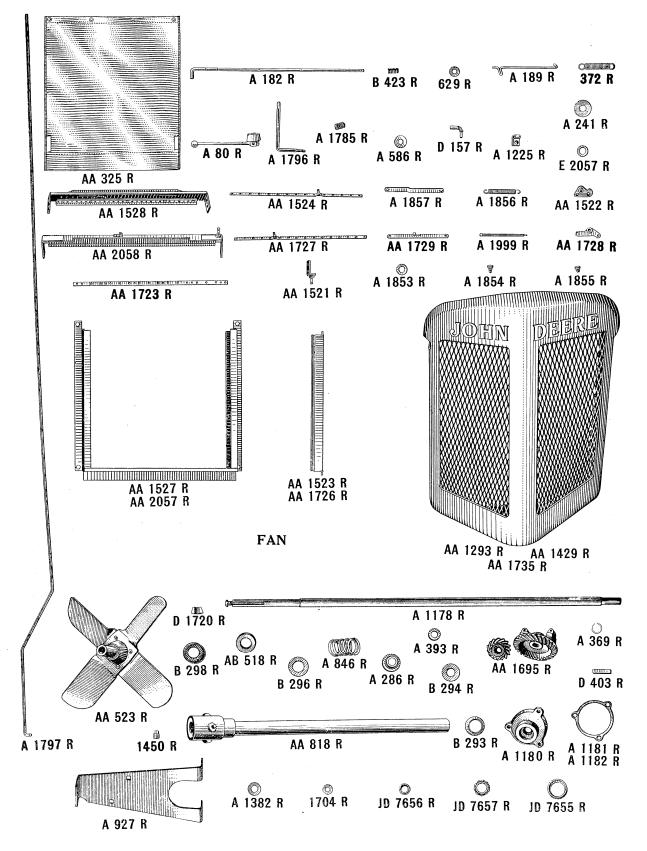

br>11<br>11<br>11<br>11 |

#### TRANSMISSION CASE











A 399 R

#### ENGINE, PISTON, CONNECTING RODS, CRANKSHAFT



AA 1310 R D 342 R









A 302 R A 1671 R



AA 1349 R

A 256 R



A 1147 R



A 1672 R



AA 244 R



A 191 R



AA 1423 R AA 2047 R AA 1574 R AA 2048 R AA 1607 R AA 2348 R AA 1955 R



AA 737 R AA 840 R AA 1572 R



AA 1620 R AA 1622 R



A 319 R









D 2009 R D 1080 R



A 284 R

AA 1626 R



C 719 R K 3083 R

1452 R

E 2142 R

K 2471 R

D 463 R

Plate No. 1

#### CYLINDERHEAD, VALVES AND MANIFOLD





Plate No. 3

#### LUBRICATING SYSTEM AND OIL PUMP



#### OIL FILTER AND INDICATOR







D 392 R A 465 R D 2440 R B 258 R E 2149 R A 374 R E 2150 R B 259 R D 1935 R D 417 R



Plate No. 4



Plate No. 5

### RADIATOR GUARD, CURTAIN, SHUTTER AND SHUTTER CONTROL



Plate No. 6

#### **PULLEY**



Plate No. 7

#### OVERDRIVE GEAR SHIFT



© A 147 R



A 599 R







#### COUNTERSHAFT IDLER GEAR AND COUNTERSHAFT





A 124 R



Plate No. 8

### AA521R HIGH SPEED GEAR ASSEMBLY







### AA1120R SLOW SPEED GEAR ASSEMBLY



















Plate No. 9

#### FINAL DRIVE—Continued



### REAR WHEELS AND REAR WHEEL EQUIPMENT



Plate No. 10

### REAR WHEELS AND REAR WHEEL EQUIPMENT—Continued



Plate No. 11



Plate No. 12

### FRONT WHEELS AND FRONT WHEEL EQUIPMENT



Plate No. 13



Plate No. 14



Plate No. 15

#### PLATFORM—Continued



Plate No. 16



Plate No. 17



## $\begin{array}{c} \textbf{AB706R MAGNETO PARTS} \\ \textbf{(FAIRBANKS-MORSE)} \end{array}$



Plate No. 19

## AD1400R MAGNETO PARTS (Edison-Splitdorf Type CD Flange Mounted)



## AB