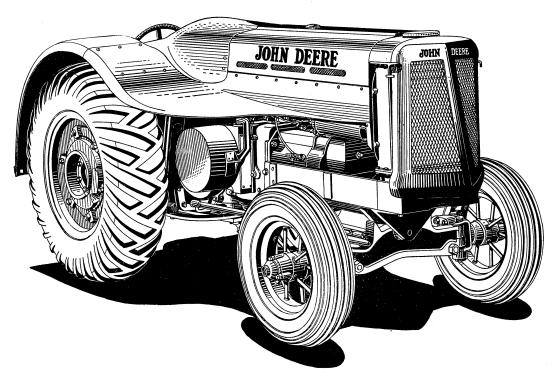

## NO. 48R REPAIR CATALOG FOR MODEL "AO" TRACTOR

CAT48R

John Deere Model "AO" Tractor