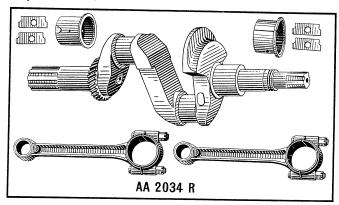

Housing with Cap, L. H. Rear Axle Housing Cover with Plug. Air Cleaner Bracket, Complete. Piston with Rings, .045" Översize Muffler, Complete. Flywheel with Bolts Housing with Power Shaft Oil Seal Upper Steering Shaft Bearing with Bushing. Front Fan Shaft Bearing Housing with Tube. Cast Rear Wheel with Studs. Cast Rear Wheel with Demountable Rim. Cast Rear Wheel with Studs for Demountable Rim. | AA1301 R<br>AA1315 R<br>AA1318 R<br>AA2034 R<br>AA1305 R<br>AA1309 R<br>AA1310 R<br>AA2049 R<br>AA1289 R<br>AA1572 R<br>AA1920 R | 5 8 9 9 3 3 3 12 22 3 5 24 25 5 9 12 12 12 13 | 3<br>5<br>7<br>7<br>1<br>1<br>1<br>10<br>18<br>1<br>3<br>24<br>23<br>3<br>6<br>11<br>11<br>11<br>11 |

#### TRANSMISSION CASE











A 399 R

#### ENGINE, PISTON, CONNECTING RODS, CRANKSHAFT



AA 1310 R D 342 R









A 302 R A 1671 R



AA 1349 R

A 256 R



A 1147 R



A 1672 R



AA 244 R



A 191 R



AA 1423 R AA 2047 R AA 1574 R AA 2048 R AA 1607 R AA 2348 R AA 1955 R



AA 737 R AA 840 R AA 1572 R



AA 1620 R AA 1622 R



A 319 R









D 2009 R D 1080 R



A 284 R

AA 1626 R



C 719 R K 3083 R

1452 R

E 2142 R

K 2471 R

D 463 R

Plate No. 1

#### CYLINDERHEAD, VALVES AND MANIFOLD





Plate No. 3

#### LUBRICATING SYSTEM AND OIL PUMP



#### OIL FILTER AND INDICATOR







D 392 R A 465 R D 2440 R B 258 R E 2149 R A 374 R E 2150 R B 259 R D 1935 R D 417 R



Plate No. 4



Plate No. 5

### RADIATOR GUARD, CURTAIN, SHUTTER AND SHUTTER CONTROL



Plate No. 6

#### **PULLEY**



Plate No. 7

#### OVERDRIVE GEAR SHIFT



© A 147 R



A 599 R







#### COUNTERSHAFT IDLER GEAR AND COUNTERS