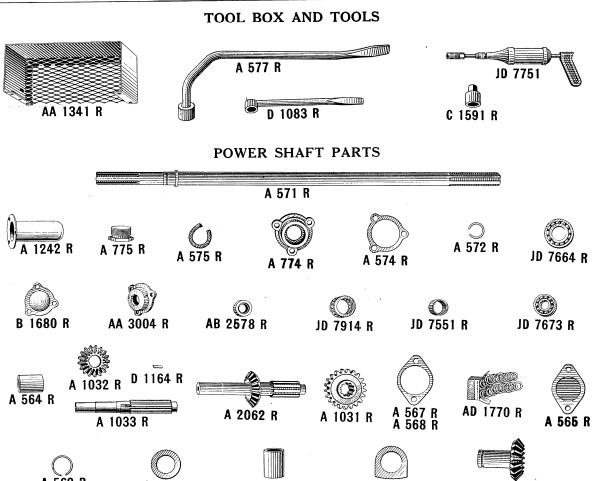

2

### FRONT WHEELS AND FRONT WHEEL EQUIPMENT



Plate No. 13



Plate No. 14



Plate No. 15

#### PLATFORM—Continued



Plate No. 16



Plate No. 17



## $\begin{array}{c} \textbf{AB706R MAGNETO PARTS} \\ \textbf{(FAIRBANKS-MORSE)} \end{array}$



Plate No. 19

## AD1400R MAGNETO PARTS (Edison-Splitdorf Type CD Flange Mounted)



## AB757 MAGNETO PARTS (Wico Type AP477B)



#### AH653R MAGNETO PARTS (Wico Type C) M 42 XA 2122 16-491 C 16-583 IVA 583 2061 B A 243 X 2641 © H 666 R 2121 1153 (1977) 2496 2745 1152 2505 X 3051 IXA 256 2537 X 2723 16-X 477 B 16-480 0 1118 X 2938 2497 ⊚ 1197 A 705 R © H 665 R 16-**738** 1197 T D 2003 R 1383 X 1413 1533 1207 X 3343 1418 \_\_ 1727 A਼ 2264 B M 126 XB C 1350 R X 2706 1814 2503 1760 X 2766

1397

€

1404

2504

2538

X 3168

2495

X 3043

IXA 345





A 919 R

D 469 R

#### LIGHTING AND STARTING EQUIPMENT



| Part<br>No.                                    | Page<br>No.                | Part<br>No.                          | Page<br>No.                | Part<br>No.                                    | Page<br>No.           | Part<br>No.                                    | Part<br>No.                | Part<br>No.                                         | Page<br>No.                      |
|------------------------------------------------|----------------------------|--------------------------------------|----------------------------|------------------------------------------------|-----------------------|------------------------------------------------|----------------------------|----------------------------------------------------