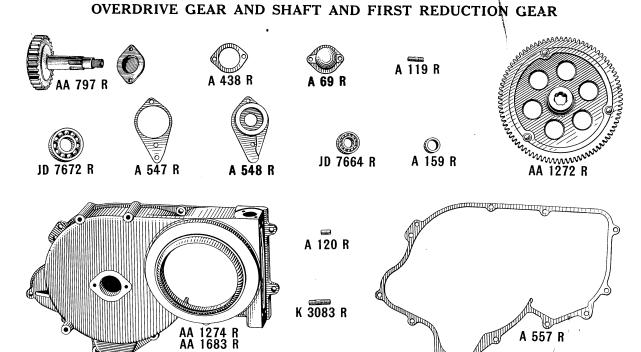

RODS, CRANKSHAFT



AA 1310 R D 342 R









A 302 R A 1671 R



AA 1349 R

A 256 R



A 1147 R



A 1672 R



AA 244 R



A 191 R



AA 1423 R AA 2047 R AA 1574 R AA 2048 R AA 1607 R AA 2348 R AA 1955 R



AA 737 R AA 840 R AA 1572 R



AA 1620 R AA 1622 R



A 319 R









D 2009 R D 1080 R



A 284 R

AA 1626 R



C 719 R K 3083 R

1452 R

E 2142 R

K 2471 R

D 463 R

Plate No. 1

#### CYLINDERHEAD, VALVES AND MANIFOLD





Plate No. 3

#### LUBRICATING SYSTEM AND OIL PUMP



#### OIL FILTER AND INDICATOR







D 392 R A 465 R D 2440 R B 258 R E 2149 R A 374 R E 2150 R B 259 R D 1935 R D 417 R



Plate No. 4



Plate No. 5

### RADIATOR GUARD, CURTAIN, SHUTTER AND SHUTTER CONTROL



Plate No. 6

#### **PULLEY**



Plate No. 7

#### OVERDRIVE GEAR SHIFT



© A 147 R



A 599 R







#### COUNTERSHAFT IDLER GEAR AND COUNTERSHAFT





A 124 R



Plate No. 8

### AA521R HIGH SPEED GEAR ASSEMBLY







### AA1120R SLOW SPEED GEAR ASSEMBLY



















Plate No. 9

#### FINAL DRIVE—Continued



### REAR WHEELS AND REAR WHEEL EQUIPMENT



Plate No. 10

### REAR WHEELS AND REAR WHEEL EQUIPMENT—Continued



Plate No. 11



Plate No. 12

### FRONT WHEELS AND FRONT WHEEL EQUIPMENT



Plate No. 13



Plate No. 14



Plate No. 15

#### PLATFORM—Continued



Plate No. 16



Plate No. 17



## $\begin{array}{c} \textbf{AB706R MAGNETO PARTS} \\ \textbf{(FAIRBANKS-MORSE)} \end{array}$



Plate No. 19

## AD1400R MAGNETO PARTS (Edison-Splitdorf Type CD Flange Mounted)



## AB757 MAGNETO PARTS (Wico Type AP477B)



#### AH653R MAGNETO PARTS (Wico Type C) M 42 XA 2122 16-491 C