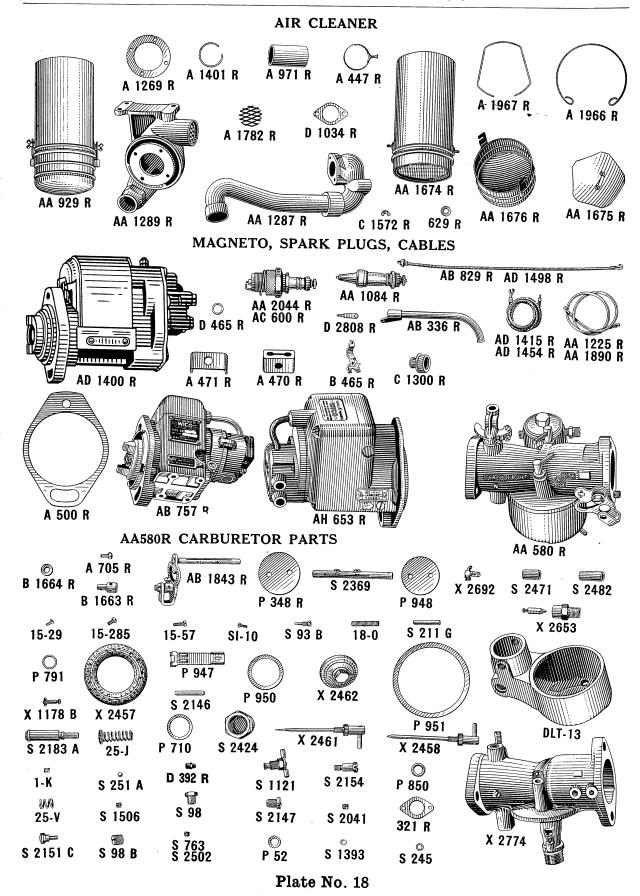

DICATOR







D 392 R A 465 R D 2440 R B 258 R E 2149 R A 374 R E 2150 R B 259 R D 1935 R D 417 R



Plate No. 4



Plate No. 5

### RADIATOR GUARD, CURTAIN, SHUTTER AND SHUTTER CONTROL



Plate No. 6

#### **PULLEY**



Plate No. 7

#### OVERDRIVE GEAR SHIFT



© A 147 R



A 599 R







#### COUNTERSHAFT IDLER GEAR AND COUNTERSHAFT





A 124 R



Plate No. 8

### AA521R HIGH SPEED GEAR ASSEMBLY







### AA1120R SLOW SPEED GEAR ASSEMBLY



















Plate No. 9

#### FINAL DRIVE—Continued



### REAR WHEELS AND REAR WHEEL EQUIPMENT



Plate No. 10

### REAR WHEELS AND REAR WHEEL EQUIPMENT—Continued



Plate No. 11



Plate No. 12

### FRONT WHEELS AND FRONT WHEEL EQUIPMENT



Plate No. 13



Plate No. 14



Plate No. 15

#### PLATFORM—Continued



Plate No. 16



Plate No. 17



## $\begin{array}{c} \textbf{AB706R MAGNETO PARTS} \\ \textbf{(FAIRBANKS-MORSE)} \end{array}$



Plate No. 19

## AD1400R MAGNETO PARTS (Edison-Splitdorf Type CD Flange Mounted)



## AB757 MAGNETO PARTS (Wico Type AP477B)



#### AH653R MAGNETO PARTS (Wico Type C) M 42 XA 2122 16-491 C 16-583 IVA 583 2061 B A 243 X 2641 © H 666 R 2121 1153 (1977) 2496 2745 1152 2505 X 3051 IXA 256 2537 X 2723 16-X 477 B 16-480 0 1118 X 2938 2497 ⊚ 1197 A 705 R © H 665 R 16-**738** 1197 T D 2003 R 1383 X 1413 1533 1207 X 3343 1418 \_\_ 1727 A਼ 2264 B M 126 XB C 1350 R X 2706 1814 2503 1760 X 2766

1397

€

1404

2504

2538

X 3168

2495

X 3043

IXA 345





A 919 R

D 469 R

#### LIGHTING AND STARTING EQUIPMENT



| Part<br>No.                                    | Page<br>No.                | Part<br>No