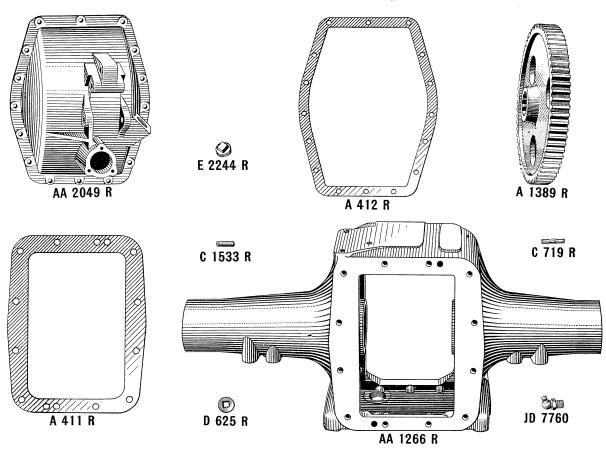

AA 840 R AA 1572 R



AA 1620 R AA 1622 R



A 319 R









D 2009 R D 1080 R



A 284 R

AA 1626 R



C 719 R K 3083 R

1452 R

E 2142 R

K 2471 R

D 463 R

Plate No. 1

#### CYLINDERHEAD, VALVES AND MANIFOLD





Plate No. 3

#### LUBRICATING SYSTEM AND OIL PUMP



#### OIL FILTER AND INDICATOR







D 392 R A 465 R D 2440 R B 258 R E 2149 R A 374 R E 2150 R B 259 R D 1935 R D 417 R



Plate No. 4



Plate No. 5

### RADIATOR GUARD, CURTAIN, SHUTTER AND SHUTTER CONTROL



Plate No. 6

#### **PULLEY**



Plate No. 7

#### OVERDRIVE GEAR SHIFT



© A 147 R



A 599 R







#### COUNTERSHAFT IDLER GEAR AND COUNTERSHAFT





A 124 R



Plate No. 8

### AA521R HIGH SPEED GEAR ASSEMBLY







### AA1120R SLOW SPEED GEAR ASSEMBLY



















Plate No. 9

#### FINAL DRIVE—Continued



### REAR WHEELS AND REAR WHEEL EQUIPMENT



Plate No. 10

### REAR WHEELS AND REAR WHEEL EQUIPMENT—Continued



Plate No. 11



Plate No. 12

### FRONT WHEELS AND FRONT WHEEL EQUIPMENT



Plate No. 13



Plate No. 14



Plate No. 15

#### PLATFORM—Continued



Plate No. 16



Plate No. 17



## $\begin{array}{c} \textbf{AB706R MAGNETO PARTS} \\ \textbf{(FAIRBANKS-MORSE)} \end{array}$



Plate No. 19

## AD1400R MAGNETO PARTS (Edison-Splitdorf Type CD Flange Mounted)



## AB757 MAGNETO PARTS (Wico Type AP477B)



#### AH653R MAGNETO PARTS (Wico Type C) M 42 XA 2122 16-491 C 16-583 IVA 583 2061 B A 243 X 2641 © H 666 R 2121 1153 (1977) 2496 2745 1152 2505 X 3051 IXA 256 2537 X 2723 16-X 477 B 16-480 0 1118 X 2938 2497 ⊚ 1197 A 705 R © H 665 R 16-**738** 1197 T D 2003 R 1383 X 1413 1533 12