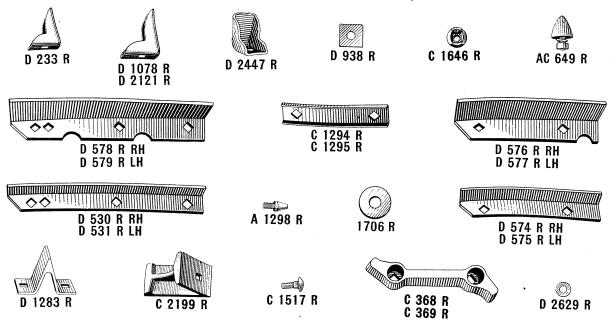

A 319 R









D 2009 R D 1080 R



A 284 R

AA 1626 R



C 719 R K 3083 R

1452 R

E 2142 R

K 2471 R

D 463 R

Plate No. 1

#### CYLINDERHEAD, VALVES AND MANIFOLD





Plate No. 3

#### LUBRICATING SYSTEM AND OIL PUMP



#### OIL FILTER AND INDICATOR







D 392 R A 465 R D 2440 R B 258 R E 2149 R A 374 R E 2150 R B 259 R D 1935 R D 417 R



Plate No. 4



Plate No. 5

### RADIATOR GUARD, CURTAIN, SHUTTER AND SHUTTER CONTROL



Plate No. 6

#### **PULLEY**



Plate No. 7

#### OVERDRIVE GEAR SHIFT



© A 147 R



A 599 R







#### COUNTERSHAFT IDLER GEAR AND COUNTERSHAFT





A 124 R



Plate No. 8

### AA521R HIGH SPEED GEAR ASSEMBLY







### AA1120R SLOW SPEED GEAR ASSEMBLY



















Plate No. 9

#### FINAL DRIVE—Continued



### REAR WHEELS AND REAR WHEEL EQUIPMENT



Plate No. 10

### REAR WHEELS AND REAR WHEEL EQUIPMENT—Continued



Plate No. 11



Plate No. 12

### FRONT WHEELS AND FRONT WHEEL EQUIPMENT



Plate No. 13



Plate No. 14



Plate No. 15

#### PLATFORM—Continued



Plate No. 16



Plate No. 17



## $\begin{array}{c} \textbf{AB706R MAGNETO PARTS} \\ \textbf{(FAIRBANKS-MORSE)} \end{array}$



Plate No. 19

## AD1400R MAGNETO PARTS (Edison-Splitdorf Type CD Flange Mounted)



## AB757 MAGNETO PARTS (Wico Type AP477B)



#### AH653R MAGNETO PARTS (Wico Type C) M 42 XA 2122 16-491 C 16-583 IVA 583 2061 B A 243 X 2641 © H 666 R 2121 1153 (1977) 2496 2745 1152 2505 X 3051 IXA 256 2537 X 2723 16-X 477 B 16-480 0 1118 X 2938 2497 ⊚ 1197 A 705 R © H 665 R 16-**738** 1197 T D 2003 R 1383 X 1413 1533 1207 X 3343 1418 \_\_ 1727 A਼ 2264 B M 126 XB