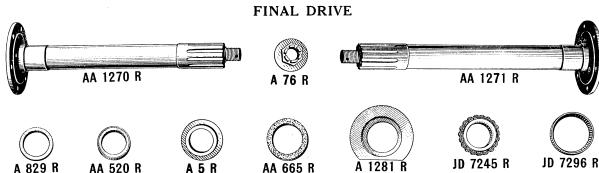

R AA 1607 R AA 2348 R AA 1955 R



AA 737 R AA 840 R AA 1572 R



AA 1620 R AA 1622 R



A 319 R









D 2009 R D 1080 R



A 284 R

AA 1626 R



C 719 R K 3083 R

1452 R

E 2142 R

K 2471 R

D 463 R

Plate No. 1

#### CYLINDERHEAD, VALVES AND MANIFOLD





Plate No. 3

#### LUBRICATING SYSTEM AND OIL PUMP



#### OIL FILTER AND INDICATOR







D 392 R A 465 R D 2440 R B 258 R E 2149 R A 374 R E 2150 R B 259 R D 1935 R D 417 R



Plate No. 4



Plate No. 5

### RADIATOR GUARD, CURTAIN, SHUTTER AND SHUTTER CONTROL



Plate No. 6

#### **PULLEY**



Plate No. 7

#### OVERDRIVE GEAR SHIFT



© A 147 R



A 599 R







#### COUNTERSHAFT IDLER GEAR AND COUNTERSHAFT





A 124 R



Plate No. 8

### AA521R HIGH SPEED GEAR ASSEMBLY







### AA1120R SLOW SPEED GEAR ASSEMBLY



















Plate No. 9

#### FINAL DRIVE—Continued



### REAR WHEELS AND REAR WHEEL EQUIPMENT



Plate No. 10

### REAR WHEELS AND REAR WHEEL EQUIPMENT—Continued



Plate No. 11



Plate No. 12

### FRONT WHEELS AND FRONT WHEEL EQUIPMENT



Plate No. 13



Plate No. 14



Plate No. 15

#### PLATFORM—Continued



Plate No. 16



Plate No. 17



## $\begin{array}{c} \textbf{AB706R MAGNETO PARTS} \\ \textbf{(FAIRBANKS-MORSE)} \end{array}$



Plate No. 19

## AD1400R MAGNETO PARTS (Edison-Splitdorf Type CD Flange Mounted)



## AB757 MAGNETO PARTS (Wico Type AP477B)



#### AH653R MAGNETO PARTS (Wico Type C) M 42 XA 2122 16-491 C 16-583 IVA 583 2061 B A 243 X 2641 © H 666 R 2121 1153 (1977) 2496 2745 1152 2505 X 3051 IXA 256 2537 X 2723 16-X 477 B 16-480 0 1118 X 2938 2497 ⊚ 1197 A 705 R © H 665 R 16-