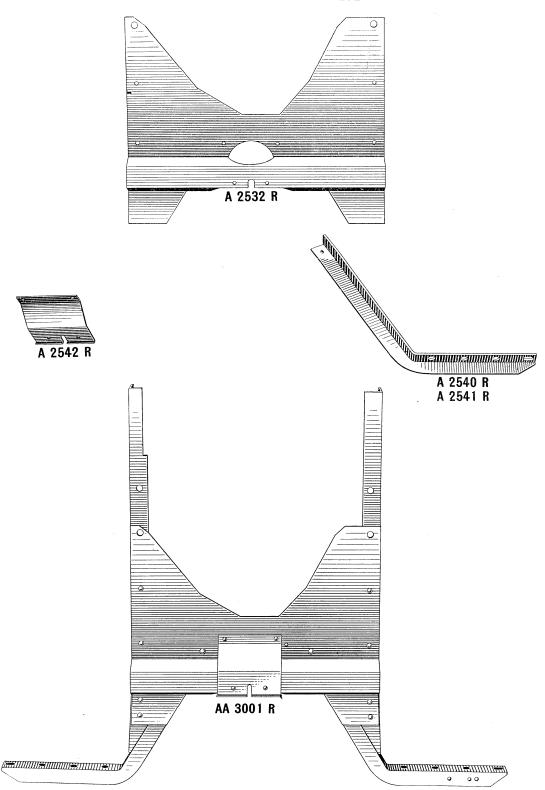

L PUMP



#### OIL FILTER AND INDICATOR







D 392 R A 465 R D 2440 R B 258 R E 2149 R A 374 R E 2150 R B 259 R D 1935 R D 417 R



Plate No. 4



Plate No. 5

### RADIATOR GUARD, CURTAIN, SHUTTER AND SHUTTER CONTROL



Plate No. 6

#### **PULLEY**



Plate No. 7

#### OVERDRIVE GEAR SHIFT



© A 147 R



A 599 R







#### COUNTERSHAFT IDLER GEAR AND COUNTERSHAFT





A 124 R



Plate No. 8

### AA521R HIGH SPEED GEAR ASSEMBLY







### AA1120R SLOW SPEED GEAR ASSEMBLY



















Plate No. 9

#### FINAL DRIVE—Continued



### REAR WHEELS AND REAR WHEEL EQUIPMENT



Plate No. 10

### REAR WHEELS AND REAR WHEEL EQUIPMENT—Continued



Plate No. 11



Plate No. 12

### FRONT WHEELS AND FRONT WHEEL EQUIPMENT



Plate No. 13



Plate No. 14



Plate No. 15

#### PLATFORM—Continued



Plate No. 16



Plate No. 17



## $\begin{array}{c} \textbf{AB706R MAGNETO PARTS} \\ \textbf{(FAIRBANKS-MORSE)} \end{array}$



Plate No. 19

## AD1400R MAGNETO PARTS (Edison-Splitdorf Type CD Flange Mounted)



## AB757 MAGNETO PARTS (Wico Type AP477B)



#### AH653R MAGNETO PARTS (Wico Type C) M 42 XA 2122 16-491 C 16-583 IVA 583 2061 B A 243 X 2641 © H 666 R 2121 1153 (1977) 2496 2745 1152 2505 X 3051 IXA 256 2537 X 2723 16-X 477 B 16-480 0 1118 X 2938 2497 ⊚ 1197 A 705 R © H 665 R 16-**738** 1197 T D 2003 R 1383 X 1413 1533 1207 X 3343 1418 \_\_ 1727 A਼ 2264 B M 126 XB C 1350 R X 2706 1814 2503 1760 X 2766

1397

€

1404

2504

2538

X 3168

2495

X 3043

IXA 345





A 919 R

D 469 R

#### LIGHTING AND STARTING EQUIPMENT



| Part<br>No.                                    | Page<br