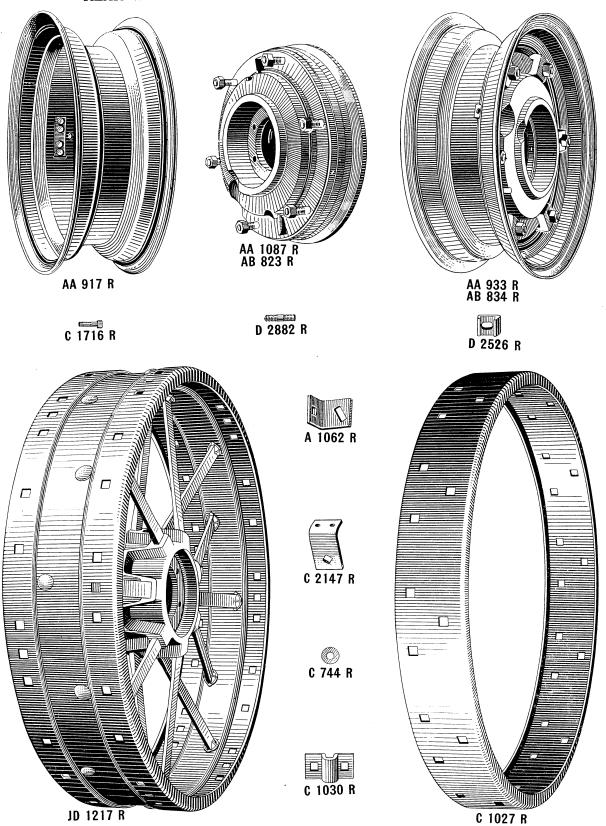

# JOHN DEERE Parts Catalog

## NO. 48R REPAIR CATALOG FOR MODEL "AO" TRACTOR

CAT48R

John Deere Model "AO" Tractor