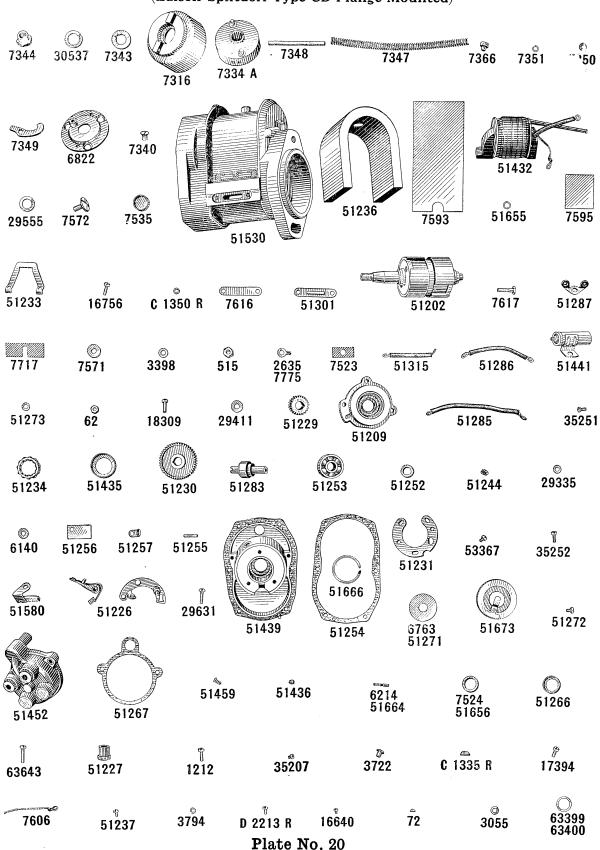

NTROL



Plate No. 6

#### **PULLEY**



Plate No. 7

#### OVERDRIVE GEAR SHIFT



© A 147 R



A 599 R







#### COUNTERSHAFT IDLER GEAR AND COUNTERSHAFT





A 124 R



Plate No. 8

### AA521R HIGH SPEED GEAR ASSEMBLY







### AA1120R SLOW SPEED GEAR ASSEMBLY



















Plate No. 9

#### FINAL DRIVE—Continued



### REAR WHEELS AND REAR WHEEL EQUIPMENT



Plate No. 10

### REAR WHEELS AND REAR WHEEL EQUIPMENT—Continued



Plate No. 11



Plate No. 12

### FRONT WHEELS AND FRONT WHEEL EQUIPMENT



Plate No. 13



Plate No. 14



Plate No. 15

#### PLATFORM—Continued



Plate No. 16



Plate No. 17



## $\begin{array}{c} \textbf{AB706R MAGNETO PARTS} \\ \textbf{(FAIRBANKS-MORSE)} \end{array}$



Plate No. 19

## AD1400R MAGNETO PARTS (Edison-Splitdorf Type CD Flange Mounted)



## AB757 MAGNETO PARTS (Wico Type AP477B)



#### AH653R MAGNETO PARTS (Wico Type C) M 42 XA 2122 16-491 C 16-583 IVA 583 2061 B A 243 X 2641 © H 666 R 2121 1153 (1977) 2496 2745 1152 2505 X 3051 IXA 256 2537 X 2723 16-X 477 B 16-480 0 1118 X 2938 2497 ⊚ 1197 A 705 R © H 665 R 16-**738** 1197 T D 2003 R 1383 X 1413 1533 1207 X 3343 1418 \_\_ 1727 A਼ 2264 B M 126 XB C 1350 R X 2706 1814 2503 1760 X 2766

1397

€

1404

2504

2538

X 3168

2495

X 3043

IXA 345





A 919 R

D 469 R

#### LIGHTING AND STARTING EQUIPMENT



| Part<br>No.                                    | Page<br>No.                | Part<br>No.                          | Page<br>No.                | Part<br>No.                                    | Page<br>No.           | Part<br>No.                                    | P