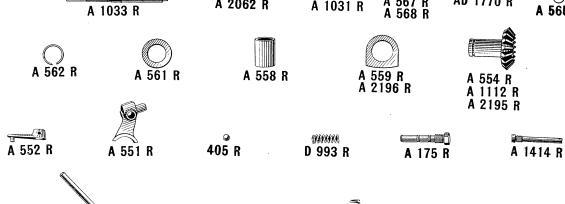

# JOHN DEERE Parts Catalog

## NO. 48R REPAIR CATALOG FOR MODEL "AO" TRACTOR

CAT48R

John Deere Model "AO" Tractor

### Instructions for Ordering Parts

First. Always give serial number of tractor when ordering repairs.

Second. Give number and name of each part ordered. If in doubt as to correct name and number, send dimensioned sketch or return broken parts, charges prepaid.