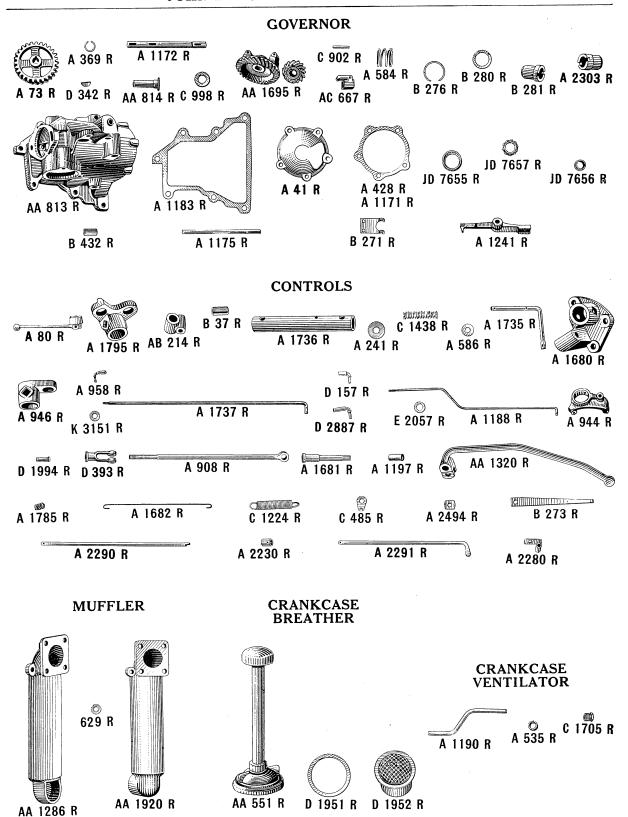

le Rim. | AA1301 R<br>AA1315 R<br>AA1318 R<br>AA2034 R<br>AA1305 R<br>AA1309 R<br>AA1310 R<br>AA2049 R<br>AA1289 R<br>AA1572 R<br>AA1920 R | 5 8 9 9 3 3 3 12 22 3 5 24 25 5 9 12 12 12 13 | 3<br>5<br>7<br>7<br>1<br>1<br>1<br>10<br>18<br>1<br>3<br>24<br>23<br>3<br>6<br>11<br>11<br>11<br>11 |

#### TRANSMISSION CASE











A 399 R

#### ENGINE, PISTON, CONNECTING RODS, CRANKSHAFT



AA 1310 R D 342 R









A 302 R A 1671 R



AA 1349 R

A 256 R



A 1147 R



A 1672 R



AA 244 R



A 191 R



AA 1423 R AA 2047 R AA 1574 R AA 2048 R AA 1607 R AA 2348 R AA 1955 R



AA 737 R AA 840 R AA 1572 R



AA 1620 R AA 1622 R



A 319 R









D 2009 R D 1080 R



A 284 R

AA 1626 R



C 719 R K 3083 R

1452 R

E 2142 R

K 2471 R

D 463 R

Plate No. 1

#### CYLINDERHEAD, VALVES AND MANIFOLD





Plate No. 3

#### LUBRICATING SYSTEM AND OIL PUMP



#### OIL FILTER AND INDICATOR







D 392 R A 465 R D 2440 R B 258 R E 2149 R A 374 R E 2150 R B 259 R D 1935 R D 417 R



Plate No. 4



Plate No. 5

### RADIATOR GUARD, CURTAIN, SHUTTER AND SHUTTER CONTROL



Plate No. 6

#### **PULLEY**



Plate No. 7

#### OVERDRIVE GEAR SHIFT



© A 147 R



A 599 R







#### COUNTERSHAFT IDLER GEAR AND COUNTERSHAFT





A 124 R



Plate No. 8

### AA521R HIGH SPEED GEAR ASSEMBLY







### AA1120R SLOW SPEED GEAR ASSEMBLY



















Plate No. 9

#### FINAL DRIVE—Continued



### REAR WHEELS AND REAR WHEEL EQUIPMENT



Plate No. 10

### REAR WHEELS AND REAR WHEEL EQUIPMENT—Continued



Plate No. 11



Plate No. 12

### FRONT WHEELS AND FRONT WHEEL EQUIPMENT



Plate No. 13



Plate No.