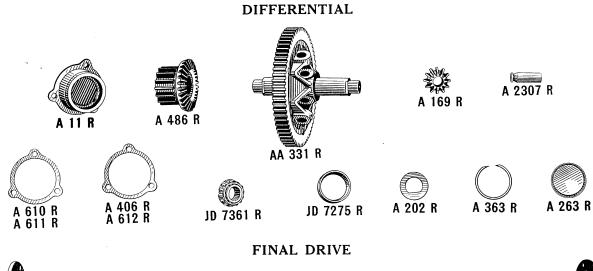

8 R AA 1607 R AA 2348 R AA 1955 R



AA 737 R AA 840 R AA 1572 R



AA 1620 R AA 1622 R



A 319 R









D 2009 R D 1080 R



A 284 R

AA 1626 R



C 719 R K 3083 R

1452 R

E 2142 R

K 2471 R

D 463 R

Plate No. 1

#### CYLINDERHEAD, VALVES AND MANIFOLD





Plate No. 3

#### LUBRICATING SYSTEM AND OIL PUMP



#### OIL FILTER AND INDICATOR







D 392 R A 465 R D 2440 R B 258 R E 2149 R A 374 R E 2150 R B 259 R D 1935 R D 417 R



Plate No. 4



Plate No. 5

### RADIATOR GUARD, CURTAIN, SHUTTER AND SHUTTER CONTROL



Plate No. 6

#### **PULLEY**



Plate No. 7

#### OVERDRIVE GEAR SHIFT



© A 147 R



A 599 R







#### COUNTERSHAFT IDLER GEAR AND COUNTERSHAFT





A 124 R



Plate No. 8

### AA521R HIGH SPEED GEAR ASSEMBLY







### AA1120R SLOW SPEED GEAR ASSEMBLY



















Plate No. 9

#### FINAL DRIVE—Continued



### REAR WHEELS AND REAR WHEEL EQUIPMENT



Plate No. 10

### REAR WHEELS AND REAR WHEEL EQUIPMENT—Continued



Plate No. 11



Plate No. 12

### FRONT WHEELS AND FRONT WHEEL EQUIPMENT



Plate No. 13



Plate No. 14



Plate No. 15

#### PLATFORM—Continued



Plate No. 16



Plate No. 17



## $\begin{array}{c} \textbf{AB706R MAGNETO PARTS} \\ \textbf{(FAIRBANKS-MORSE)} \end{array}$



Plate No. 19

## AD1400R MAGNETO PARTS (Edison-Splitdorf Type CD Flange Mounted)



## AB757 MAGNETO PARTS (Wico Type AP477B)



#### AH653R MAGNETO PARTS (Wico Type C) M 42 XA 2122 16-491 C 16-583 IVA 583 2061 B A 243 X 2641 © H 666 R 2121 1153 (1977) 2496 2745 1152 2505 X 3051 IXA 256 2537 X 2723 16-X 477 B 16-480 0 1118 X 2938 2497 ⊚ 1197 A 705 R © H 665 R 1