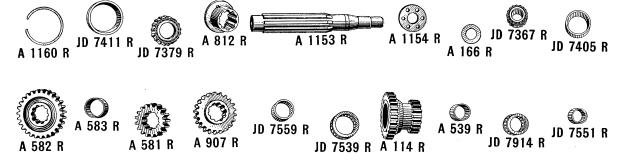

# JOHN DEERE Parts Catalog

## NO. 48R REPAIR CATALOG FOR MODEL "AO" TRACTOR

CAT48R

John Deere Model "AO" Tractor