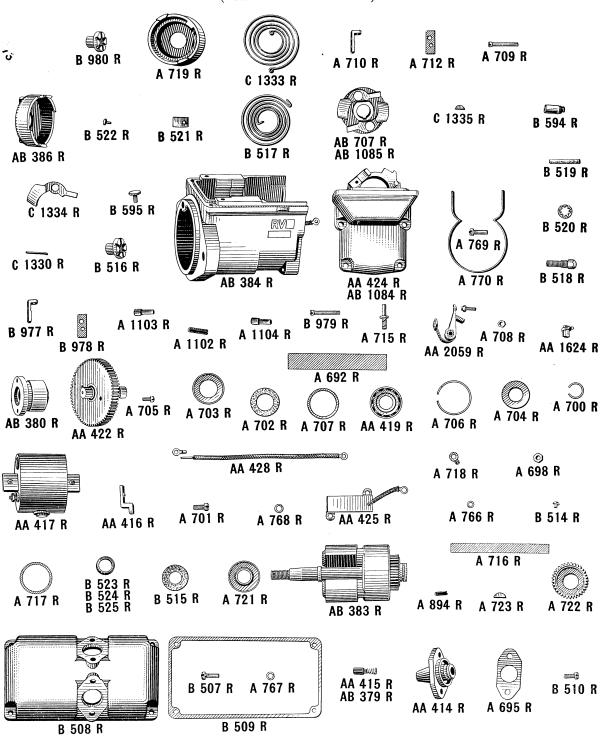

R



Plate No. 4



Plate No. 5

### RADIATOR GUARD, CURTAIN, SHUTTER AND SHUTTER CONTROL



Plate No. 6

#### **PULLEY**



Plate No. 7

#### OVERDRIVE GEAR SHIFT



© A 147 R



A 599 R







#### COUNTERSHAFT IDLER GEAR AND COUNTERSHAFT





A 124 R



Plate No. 8

### AA521R HIGH SPEED GEAR ASSEMBLY







### AA1120R SLOW SPEED GEAR ASSEMBLY



















Plate No. 9

#### FINAL DRIVE—Continued



### REAR WHEELS AND REAR WHEEL EQUIPMENT



Plate No. 10

### REAR WHEELS AND REAR WHEEL EQUIPMENT—Continued



Plate No. 11



Plate No. 12

### FRONT WHEELS AND FRONT WHEEL EQUIPMENT



Plate No. 13



Plate No. 14



Plate No. 15

#### PLATFORM—Continued



Plate No. 16



Plate No. 17



## $\begin{array}{c} \textbf{AB706R MAGNETO PARTS} \\ \textbf{(FAIRBANKS-MORSE)} \end{array}$



Plate No. 19

## AD1400R MAGNETO PARTS (Edison-Splitdorf Type CD Flange Mounted)



## AB757 MAGNETO PARTS (Wico Type AP477B)



#### AH653R MAGNETO PARTS (Wico Type C) M 42 XA 2122 16-491 C 16-583 IVA 583 2061 B A 243 X 2641 © H 666 R 2121 1153 (1977) 2496 2745 1152 2505 X 3051 IXA 256 2537 X 2723 16-X 477 B 16-480 0 1118 X 2938 2497 ⊚ 1197 A 705 R © H 665 R 16-**738** 1197 T D 2003 R 1383 X 1413 1533 1207 X 3343 1418 \_\_ 1727 A਼ 2264 B M 126 XB C 1350 R X 2706 1814 2503 1760 X 2766

1397

€

1404

2504

2538

X 3168

2495

X 3043

IXA 345





A 919 R

D 469 R

#### LIGHTING AND STARTING EQUIPMENT



| Part<br>No.                                    | Page<br>No.                | Part<br>No.                          | Page<br>No.                | Part<br>No.