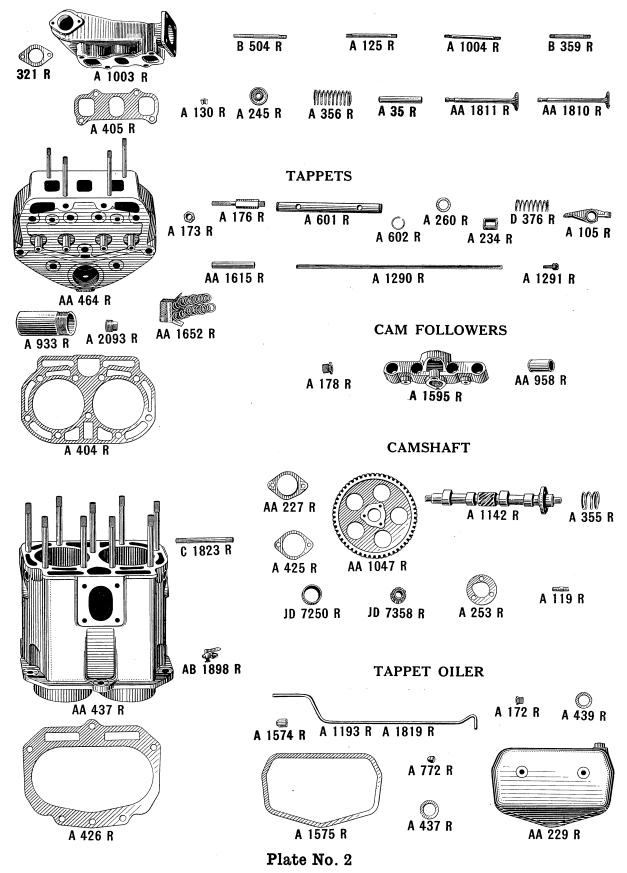

able Rim. | AA1301 R<br>AA1315 R<br>AA1318 R<br>AA2034 R<br>AA1305 R<br>AA1309 R<br>AA1310 R<br>AA2049 R<br>AA1289 R<br>AA1572 R<br>AA1920 R | 5 8 9 9 3 3 3 12 22 3 5 24 25 5 9 12 12 12 13 | 3<br>5<br>7<br>7<br>1<br>1<br>1<br>10<br>18<br>1<br>3<br>24<br>23<br>3<br>6<br>11<br>11<br>11<br>11 |

#### TRANSMISSION CASE











A 399 R

#### ENGINE, PISTON, CONNECTING RODS, CRANKSHAFT



AA 1310 R D 342 R









A 302 R A 1671 R



AA 1349 R

A 256 R



A 1147 R



A 1672 R



AA 244 R



A 191 R



AA 1423 R AA 2047 R AA 1574 R AA 2048 R AA 1607 R AA 2348 R AA 1955 R



AA 737 R AA 840 R AA 1572 R



AA 1620 R AA 1622 R



A 319 R









D 2009 R D 1080 R



A 284 R

AA 1626 R



C 719 R K 3083 R

1452 R

E 2142 R

K 2471 R

D 463 R

Plate No. 1

#### CYLINDERHEAD, VALVES AND MANIFOLD





Plate No. 3

#### LUBRICATING SYSTEM AND OIL PUMP



#### OIL FILTER AND INDICATOR







D 392 R A 465 R D 2440 R B 258 R E 2149 R A 374 R E 2150 R B 259 R D 1935 R D 417 R



Plate No. 4



Plate No. 5

### RADIATOR GUARD, CURTAIN, SHUTTER AND SHUTTER CONTROL



Plate No. 6

#### **PULLEY**



Plate No. 7

#### OVERDRIVE GEAR SHIFT



© A 147 R



A 599 R







#### COUNTERSHAFT IDLER GEAR AND COUNTERSHAFT





A 124 R



Plate No. 8

### AA521R HIGH SPEED GEAR ASSEMBLY







### AA1120R SLOW SPEED GEAR ASSEMBLY



















Plate No. 9

#### FINAL DRIVE—Continued



### REAR WHEELS AND REAR WHEEL EQUIPMENT



Plate No. 10

### REAR WHEELS AND REAR WHEEL EQUIPMENT—Continued



Plate No. 11



Plate No. 12

### FRONT WHEELS AND FRONT WHEEL EQUIPMENT



Plate No. 13



Plate No