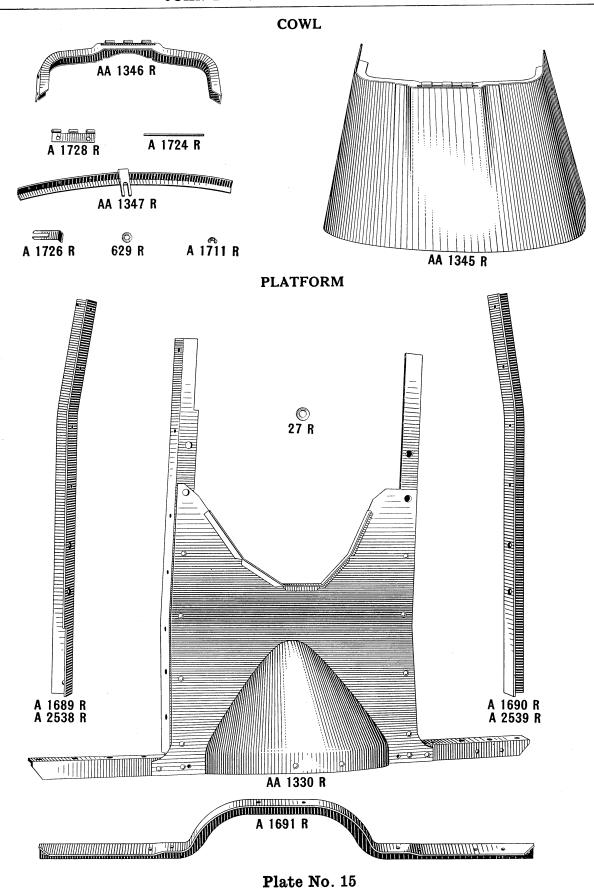

ate No. 3

#### LUBRICATING SYSTEM AND OIL PUMP



#### OIL FILTER AND INDICATOR







D 392 R A 465 R D 2440 R B 258 R E 2149 R A 374 R E 2150 R B 259 R D 1935 R D 417 R



Plate No. 4



Plate No. 5

### RADIATOR GUARD, CURTAIN, SHUTTER AND SHUTTER CONTROL



Plate No. 6

#### **PULLEY**



Plate No. 7

#### OVERDRIVE GEAR SHIFT



© A 147 R



A 599 R







#### COUNTERSHAFT IDLER GEAR AND COUNTERSHAFT





A 124 R



Plate No. 8

### AA521R HIGH SPEED GEAR ASSEMBLY







### AA1120R SLOW SPEED GEAR ASSEMBLY



















Plate No. 9

#### FINAL DRIVE—Continued



### REAR WHEELS AND REAR WHEEL EQUIPMENT



Plate No. 10

### REAR WHEELS AND REAR WHEEL EQUIPMENT—Continued



Plate No. 11



Plate No. 12

### FRONT WHEELS AND FRONT WHEEL EQUIPMENT



Plate No. 13



Plate No. 14



Plate No. 15

#### PLATFORM—Continued



Plate No. 16



Plate No. 17



## $\begin{array}{c} \textbf{AB706R MAGNETO PARTS} \\ \textbf{(FAIRBANKS-MORSE)} \end{array}$



Plate No. 19

## AD1400R MAGNETO PARTS (Edison-Splitdorf Type CD Flange Mounted)



## AB757 MAGNETO PARTS (Wico Type AP477B)



#### AH653R MAGNETO PARTS (Wico Type C) M 42 XA 2122 16-491 C 16-583 IVA 583 2061 B A 243 X 2641 © H 666 R 2121 1153 (1977) 2496 2745 1152 2505 X 3051 IXA 256 2537 X 2723 16-X 477 B 16-480 0 1118 X 2938 2497 ⊚ 1197 A 705 R © H 665 R 16-**738** 1197 T D 2003 R 1383 X 1413 1533 1207 X 3343 1418 \_\_ 1727 A਼ 2264 B M 126 XB C 1350 R X 2706 1814 2503 1760 X 2766

1397

€

1404

2504

2538

X 3168

2495

X 3043

IXA 345





A 919 R

D 469 R

#### LIGHTING AND STARTING EQUIPMENT



| Part<br>No.