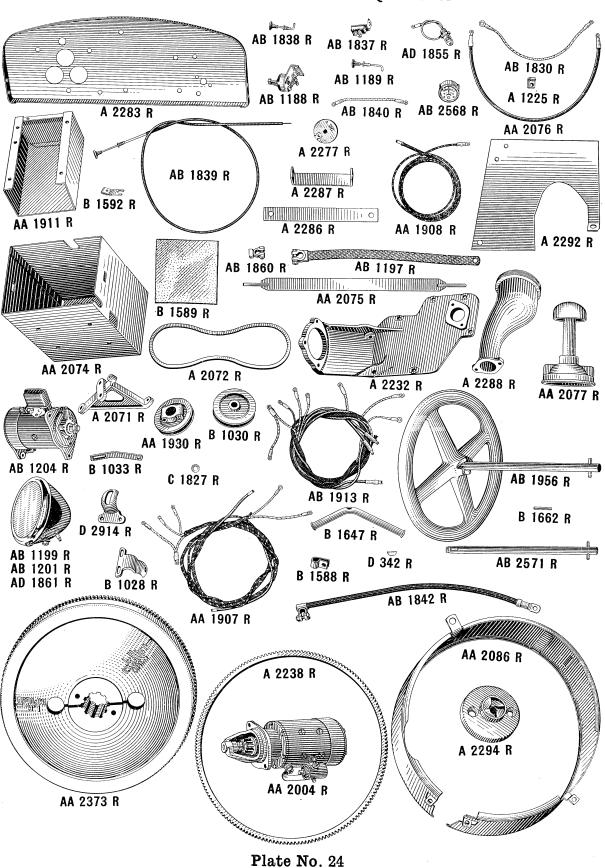

# JOHN DEERE Parts Catalog

## NO. 48R REPAIR CATALOG FOR MODEL "AO" TRACTOR

CAT48R

John Deere Model "AO" Tractor

### Instructions for Ordering Parts

First. Always give serial number of tractor when ordering repairs.

Second. Give number and name of each part ordered. If in doubt as to correct name and number, send dimensioned sketch or return broken parts, charges prepaid.