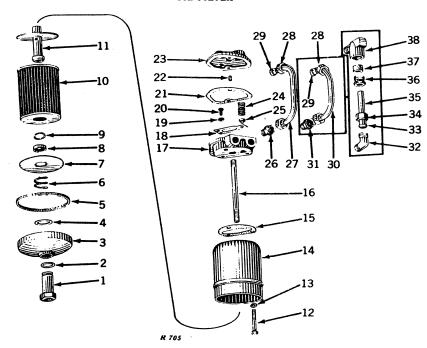

| ne H304R in carton                                                     |                      |
|          | Marchael Committee of the Committee of t | iio iiooni iii oaltoi.                                                 |                      |

#### OIL FILTER



| Key      | Part No.               | Description                                                                                  | Serial No.                   |
|----------|------------------------|----------------------------------------------------------------------------------------------|------------------------------|
| 1        | (H 293 R               | Nut                                                                                          | H1000-9999                   |
|          | H 689 R                | Nut (Also use from H1000-9999 if AH812R, Oil Filter Replacement Assembly has been installed) | H10000-                      |
| 2        | H 294 R                | Gasket                                                                                       | H1000-