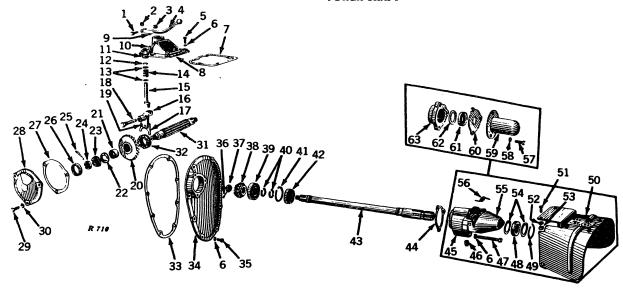

|                  |

#### POWER SHAFT



| Key      | Pai       | rt No.           | Description                                                                                                                                                                        | Serial No.             |
|----------|-----------|------------------|------------------------------------------------------------------------------------------------------------------------------------------------------------------------------------|------------------------|
| 1        |           |                  | Bolt, Mach., with Nut (3/8" x 1-1/2")                                                                                                                                              | H1000-                 |
| 2        | Α         | 147 R            | Wash