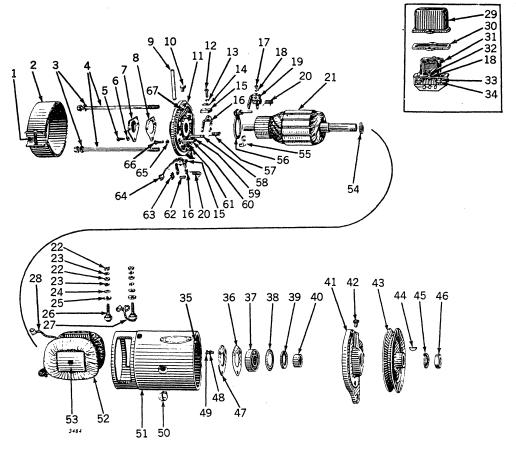

#### ENGINE REPLACEMENT ASSEMBLIES

#### Crankshaft With Bearings Group

This group is made up of three assemblies—(1) of crankshaft with gear (2) of main bearings, connecting rods, and shims (3) of gaskets.

| Description                                  | Serial No. |
|----------------------------------------------|------------|
| Crankshaft and Bearing Group                 | H1000 -    |
| Order: 1AH566R Crankshaft                    |            |
| 1—AH899R Bearing and Connecting Rod Assembly |            |
| 1AH1161R Gasket Set*                         | -          |

#### Cylinder Block, Pistons, Rings and Gasket Group

#### **Combination Cylinder Block and Crankshaft Group**

This group is made up of six assemblies (or two groups)—Crankshaft with bearings and cylinder block with pistons, rings, gaskets, etc., (1) crankshaft, (2) main bearings, connecting rods and shims, (3) cylinder block, (4) pistons with rings and pins, (5 and 6) gaskets.

| mas and prio, (o and o) guarota.                         |         |
|----------------------------------------------------------|---------|
| Cylinder Block and Crankshaft Group                      | H1000 - |
| Order: 1—AH510R Cylinder Block                           |         |
| 1—AH1165R Pistons with Rings and Pins (Sub. for AH1109R) |         |
| 1—AH566R Crankshaft                                      |         |
| 1—AH899R Bearing and Connecting Rod Assembly             |         |
| 1—AH1160R Gasket Set*                                    |         |
| 1—AH1161R Gasket Set*                                    |         |

\*See pages 46-47 for illustrations and contents of gasket sets.

| Кеу | Part No | . Description                       | Serial No. |
|-----|---------|-------------------------------------|------------|
| 1   | D 794   | R Piug, Oil Level                   | H1000-     |
| 2   | D 793   | R Body, Oil Level Plug              | H1000-     |
| 3   | 15H 238 | R Plug, Pipe (2 used)               | H1000-     |
| 4   | (AH 671 | R Case, H326R, Main                 | H1000-9999 |
|     | AH 789  | R Case, H700R, Main                 | H10000-    |
| 5   | 15H 254 | R Plug, Pipe                        | H1000-     |
| 6   | 15H 278 | R Plug, Pipe                        | H1000-     |
| 7   | H 328   | R Gasket                            | H1000      |
| 8   | H 327   |                                     | H1000-     |
| 9   | 12H 11  |                                     |            |
| 10  | 19H 203 |                                     |            |
| 11  | H 501   |                                     | H1000      |
| 12  | H 500   |                                     | H1000      |
| 13  | 19H 199 | R Screw, Cap (3/8" x 5/8") (7 used) | H1000-     |