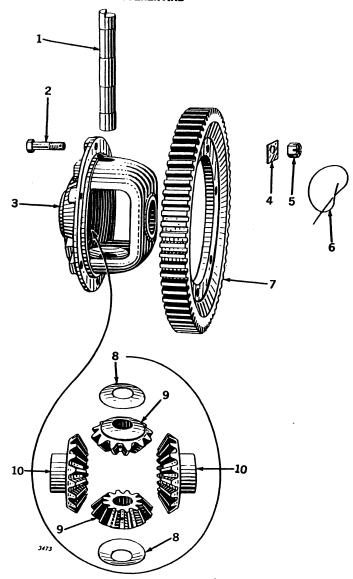

|
| 20    | C 535 R              | Nut (Sub. for AC1326R)                                                         | H1000                   |
|       | AH 897 R             | (See Note below)                                                               |                         |
|       | AH 906 R             | (See Note below)                                                               |                         |
|       |                      |                                                                                |                         |

\*Also used on H1000-9999 on which Field Changeover AH906R (AH877R Shaft with Parts) has been installed and on H10000-17634 on which Field Changeover AH897R (AH877R Shaft with Parts) has been installed.

#### DIFFERENTIAL



| Key | Part No.   | Description                                                                           | Serial No.  |
|-----|------------|---------------------------------------------------------------------------------------|-------------|
| 1   | AH 1218 F  | R Shaft. H132R                                                                        | H1000       |
| 2   | (AH 1066 F |                                                                                       | H1000-41465 |
|     | \H 959 I   | R Bolt (6 used) (Fits H1000-41465 when AH1066R has been installed)                    | H41466-     |
| 3   | (AH 1064 I | R Case (Sub. H957R and AH1066R)                                                       | H1000-41465 |
|     | (H 957 I   | Case