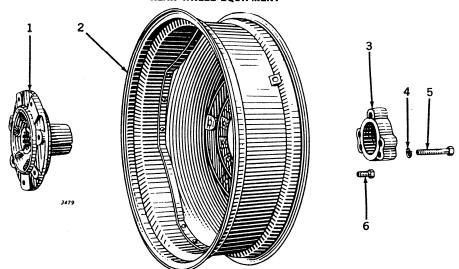

16") (4 used)                                                                    | H1000-      |
| 14  | (19H 1112 H | Screw. Cap (5/16" x 3/4") (3 used) (H only)                                                      | H1000-47795 |
|     | 19H 1112 H  | Screw, Cap (5/16" x 3/4") (3 used) (HWH only)                                                    | H1000-      |
|     |             | Screw, Cap (5/16" x 1-1/2") (3 used) (H only)                                                    | H47796-     |
| 15  | ······      | Screw, Cap (5/16" x 1")                                                                          | H1000-      |
| 16  | JD 19 R     | Bolt, Wheel Hub (6 used) (H only) (Packed 20 in a Pkg.)                                          | H47796-     |

#### REAR WHEEL EQUIPMENT



| Key | Part No.               | Description                                                                                                                          | Serial No.       |
|-----|------------------------|--------------------------------------------------------------------------------------------------------------------------------------|------------------|
| 1   | (H 220 R<br>H 991 R    | Hub (H, HN only)<br>Hub (HNH, HWH only)                                                                                              | H1000<br>H1000-  |
| 2   | JD 1251 R<br>AH 1149 R | Disk and Rim (H, HN only) (Use with 7-32 Rubber Tire) (Sub. for JD1241R)<br>Disk and Rim (HNH, HWH only) (Use with 8-38 Rubber Tire) | H1000-<br>H1000- |
|     | JD 1251 R<br>JD 1251 R | Disk and Rim (H,