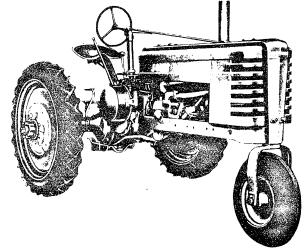

#### Model "HWH"

|                                           | Page  |
|-------------------------------------------|-------|
| Oil Filter                                | 4     |
| Oil Pump and Oil Pipes                    | 3     |
| Pedestal and Steering Assembly            | 30    |
| Pistons, Connecting Rods, and Crankshaft. | 7     |
| Power Lift                                | 43    |
| Power Lift Cylinder                       | 44    |
| Power Lift Duplex Control Valve           | 44    |
| Powershaft                                | 28    |
| Pulley and Clutch                         | 10–11 |
| Radiator                                  | 19    |
| Rear Wheel Equipment                      | 35    |
| Replacement Assemblies (Engine)           | 2     |
| Seat and Platform                         | 29    |
| Shift Forks                               | 24    |
| Shutter and Controls                      | 20    |
| Sliding Gears and Shaft                   | 25    |
| Spark Plugs                               | 6     |
| Starting and Lighting Equipment           | 36-39 |
| Starting Motor                            | 42    |
| Steering                                  | 30    |
| Throttle Control                          | 18    |
| Tools                                     | 9     |
| Valves and Tappets                        | 8     |