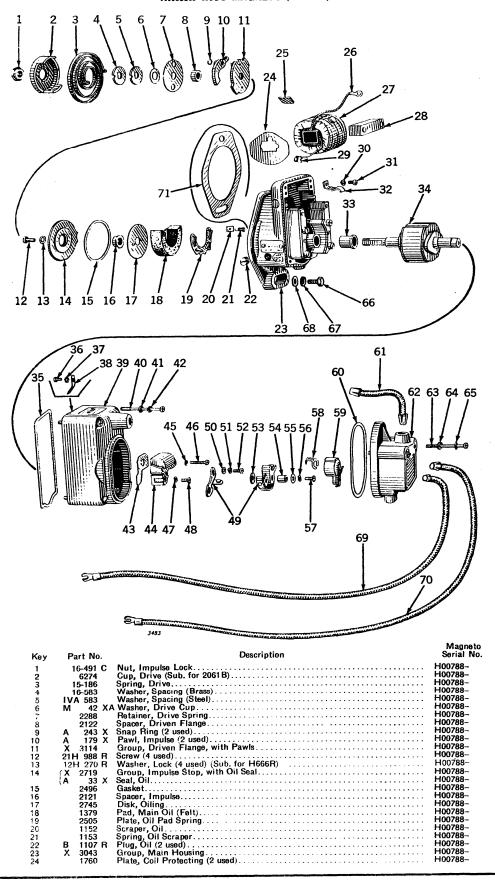

|                  |



#### AH653R WICO MAGNETO (TYPE C)



H00788-H00788-

| AH653R WICO MAGNETO (TYPE C)—Continued  Magneto |                |                                                                 |                    |  |  |
|-------------------------------------------------|----------------|-----------------------------------------------------------------|--------------------|--|--|
| Key                                             | Part No.       | Description                                                     | Serial No.         |  |  |
| 25                                              | 2264 B         | Wedge, Coil (2 used)                                            | H00788             |  |  |
| 26                                              | 4954           | Terminal Primary Lead                                           |