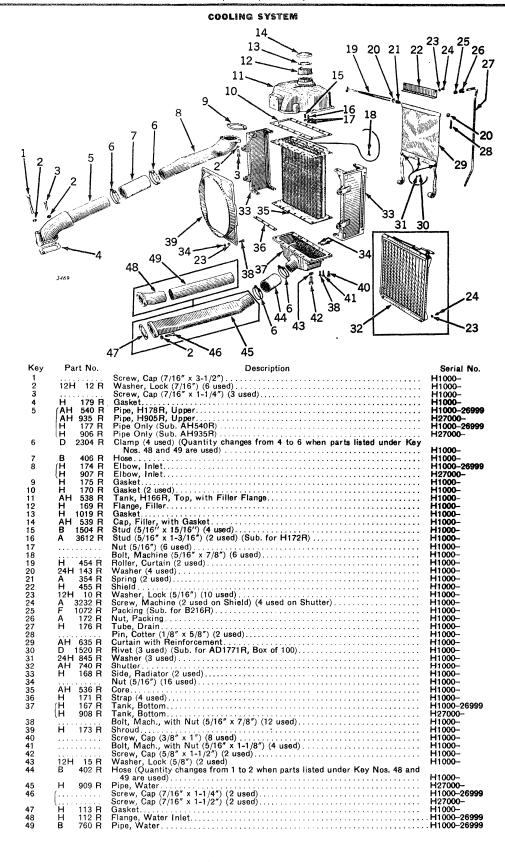

|
| 28  | D 2887 R  | End, Throttle Rod                                    | H1000-     |
| 29  | 22H 87 R  | Screw, Set (3/8" x 1-3/8")                           | H1000-     |
| 30  | B 274 R   | Clamp                                                | H1000-     |
| 31  | B 273 R   | Spring                                               | H1000-     |
| 32  | AH 617 R  | Arm, H402R, with Pin                                 | H1000-     |
| 33  | B 1951 R  | Knob (Used on Tractors with Electric Starting)       | H27000-    |
| 34  | H 918 R   | Rod, Choke (Used on Tractors with Electric Starting) | H27000-    |
| 35  | H 283 R   | Rod, Throttle                                        | H1000-     |
| 36  | AH 523 R  | Carburetor                                           | H1000-     |





|          |                      |                                                                                                                                                                         | Serial IVO.      |
|----------|----------------------|-------------------------------------------------------------------------------------------------------------------------------------------------------------------------|------------------|
|          |                      | Description                                                                                                                                                             | H1000-           |
| Vari     | Part No.             |