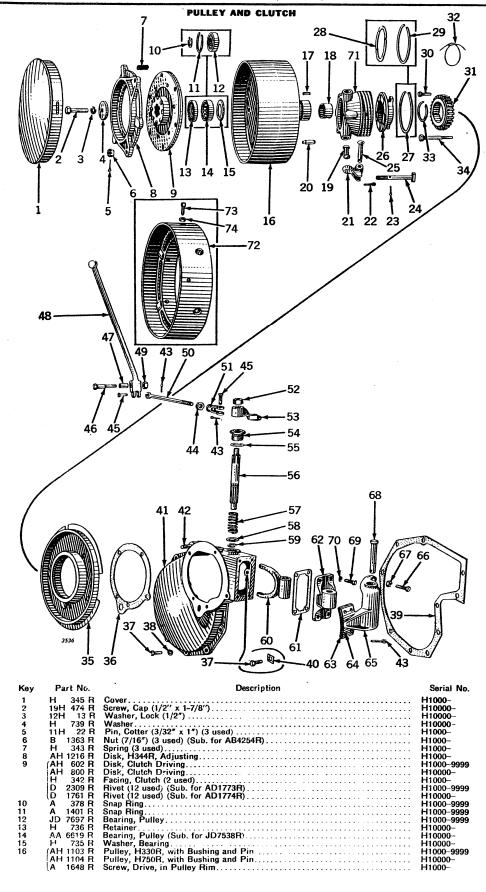

\*See pages 46-47 for illustrations and contents of gasket sets.

| Кеу | Part No | . Description                       | Serial No. |
|-----|---------|-------------------------------------|------------|
| 1   | D 794   | R Piug, Oil Level                   | H1000-     |
| 2   | D 793   | R Body, Oil Level Plug              | H1000-     |
| 3   | 15H 238 | R Plug, Pipe (2 used)               | H1000-     |
| 4   | (AH 671 | R Case, H326R, Main                 | H1000-9999 |
|     | AH 789  | R Case, H700R, Main                 | H10000-    |
| 5   | 15H 254 | R Plug, Pipe                        | H1000-     |
| 6   | 15H 278 | R Plug, Pipe                        | H1000-     |
| 7   | H 328   | R Gasket                            | H1000      |
| 8   | H 327   |                                     | H1000-     |
| 9   | 12H 11  |                                     |            |
| 10  | 19H 203 |                                     |            |
| 11  | H 501   |                                     | H1000      |
| 12  | H 500   |                                     | H1000      |
| 13  | 19H 199 | R Screw, Cap (3/8" x 5/8") (7 used) | H1000-     |