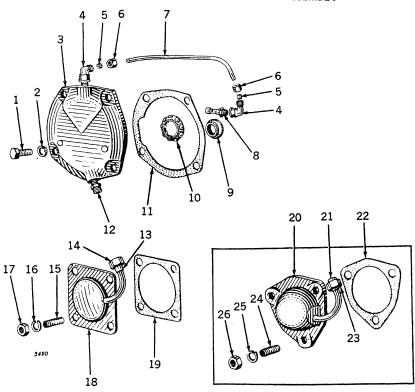

| ′H1000-25359                 |
| 37       | H 325 R                | Packing                                                                                      |                              |
|          |                        |                                                                                              | - H27007-30810               |
| 38       | H 296 R                | Elbow                                                                                        | (H1000-25359<br>H27097-30810 |
|          | -                      |                                                                                              | ,                            |

### GOVERNOR AND CAMSHAFT LUBRICATION ASSEMBLY



| Key | Part No.   | Description                                                         | Serial No.               |
|-----|------------|---------------------------------------------------------------------|--------------------------|
| 1   |            | Screw, Cap (3/8" x 1") (4 used)                                     | H1000-                   |
| 2   | 12H 10 R   | Washer, Lock (3/8") (4 used) Housing, H802R, L. H. Governor Bearing | H1000-                   |
| 3   | (AH 1222 R | Housing, H802R, L. H. Governor Bearing                              | H1000-                   |
|     | (JD 7151 R | Cup, Bearing                                                        | H1000-                   |
| 4   | (A 2501 R  | Elbow (2 used)                                                      |