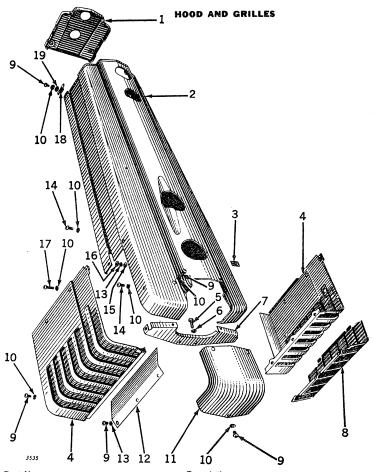

0 R                                | Nut (2 used)                                     | H27000-      |
| 14  | (AH 646 R                               | Pipe, Oil                                        | H1000-26999  |
|     | H 900 R                                 | Pipe, Oil                                        | H27000-47753 |
|     | H 1016 R                                | Pipe, Oil                                        | H47754-      |
| 15  | (A 258 R                                | Connector (Sub. for D392R)                       | H1000-26999  |
|     | A 2502 R                                | Connector                                        | H27000-      |
|     |                                         |                                                  |              |



| Key | Part No.   | Description                                                            | Serial No. |
|-----|------------|------------------------------------------------------------------------|------------|
| 1   | AH 645 R   | Cap, End                                                               | H1000~     |
| 2   | AH 1069 R  | Hood (Sub. for AH641R)                                                 | H1000-     |
| 3   | H 499 R    | Cushion (2 used)                                                       | H1000-     |
| 4   | (AH 648 R  | Grille, R.H                                                            | H1000-     |
| -   | AH 649 R   | Grille, L.H                                                            | H1000-     |
| 5   |            | Screw, Cap (7/16" x 1") (2 u