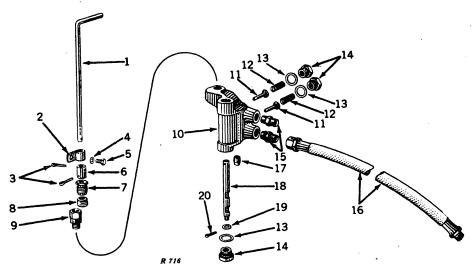

| H 828 R               | Pin, Gear                                                                                                                    | PL-H100-               |
| 60              | H 826 R               | Pin, Dowel                                                                                                                   | PL-H100-               |
| 61<br>62        | D 2478 R<br>H 863 R   | Pin, Dowel                                                                                                                   | PL-H100-<br>PL-H100-   |
| UZ              | 11 000 11             | Cup, District 90                                                                                                             |                        |



### **DUPLEX CONTROL VALVE**



| Key | Part No.          | Description                       | Serial No. |
|-----|-------------------|-----------------------------------|------------|
| 1   | H 949 B           | Lever, Control                    | H1000-     |
| ڼ   | H 950 R           | Bracket                           | H1000-     |
| 3   | 11H 41 R          | Pin. Cotter (1/8" x 1") (2 used)  | H1000-     |
| 4   | 12H 10 R          | Washer, Lock (5/16")              | H1000-     |
| ,   | 19H 99 R          | Screw. Cap (5/16" x 9/16")        | H1000-     |
| ĕ   | H 797 R           | Coupling, Control Valve           | H1000-     |
| 7   | H 947 R           | Gland, Packing                    | H1000-     |
| ģ   | H 946 R           | Packing                           | H1000-     |
| ă   | AH 987 R          |