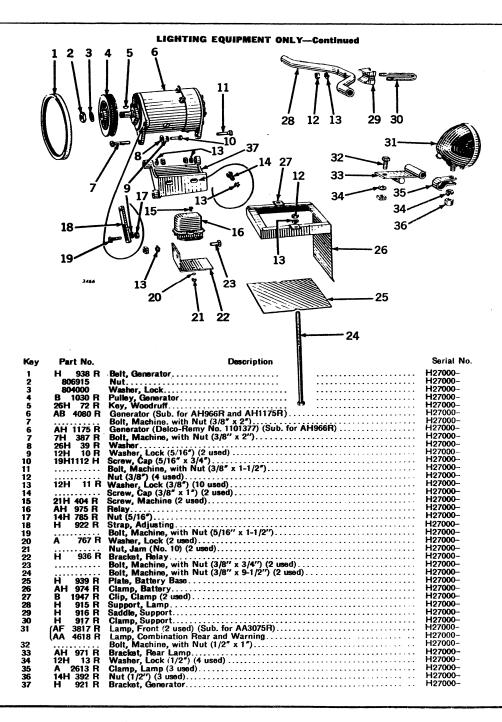

|
| 9   | (AB 1189 R | Handle, Light Switch (For AB2687R Light Switch)              | H27000-44510 |
|     | ∖F 690 R   | Knob, Light Switch (Use with AF687R Light Switch)            | H27000-      |
| 10  | AF 701 R   | Lead, Fuse, with Fuse (Use with AF687R Light Switch)         | H27000-      |
| 11  | AF 2749 R  | Ammeter with Clamps (Sub. for AB2568R)                       | H27000-      |
| 12  | (AF 3817 R | Lamp, Front and Rear (3 used) (Sub. for AA3075R)             | H27000-      |
|     | AA 4618 R  | Lamp, Combination Rear and Warning                           | H27000-      |
| 13  | AH 972 R   | Cable, Light                                                 | H27000-      |
| 14  | AB 1860 R  | Clamp, Negative Battery Terminal                             | H27000-      |





### AH966R AND AH1175R GENERATOR AND RELAY (DELCO-REMY No. 1101377)





```
AHSSGR AND AH1175R GENERATOR AND RELAY (DELCO-REMY No. 1101377)-Continued
  Key
                              Part No.
                                                                                                                                                                       Description
                     (21H 986 R
14H 631 R
1872638
                                                                 Nut (No. 10)
Band, Cover
  8
9
10
  11
26H 72 R Key, Woodruff
804000
806915
R 11109 R Plate, Retainer (Sub. for 1855702 and 1911263)
A 3009 R Washer, Lock (3 used)
R 11105 R Screw (3 used) (Sub. for 1866970, 1904829 and 1904370)
R 11097 R Screw, Shoe (2 used) (Sub. for 828675 and 1843646)
Frame, Generator