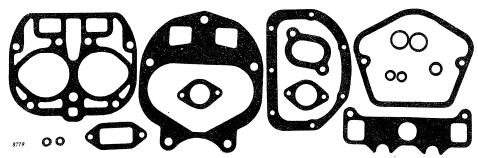

\*See pages 46-47 for illustrations and contents of gasket sets.

| Кеу | Part No | . Description                       | Serial No. |
|-----|---------|-------------------------------------|------------|
| 1   | D 794   | R Piug, Oil Level                   | H1000-     |
| 2   | D 793   | R Body, Oil Level Plug              | H1000-     |
| 3   | 15H 238 | R Plug, Pipe (2 used)               | H1000-     |
| 4   | (AH 671 | R Case, H326R, Main                 | H1000-9999 |
|     | AH 789  | R Case, H700R, Main                 | H10000-    |
| 5   | 15H 254 | R Plug, Pipe                        | H1000-     |
| 6   | 15H 278 | R Plug, Pipe                        | H1000-     |
| 7   | H 328   | R Gasket                            | H1000      |
| 8   | H 327   |                                     | H1000-     |
| 9   | 12H 11  |                                     |            |
| 10  | 19H 203 |                                     |            |
| 11  | H 501   |                                     | H1000      |
| 12  | H 500   |                                     | H1000      |
| 13  | 19H 199 | R Screw, Cap (3/8" x 5/8") (7 used) | H1000-     |