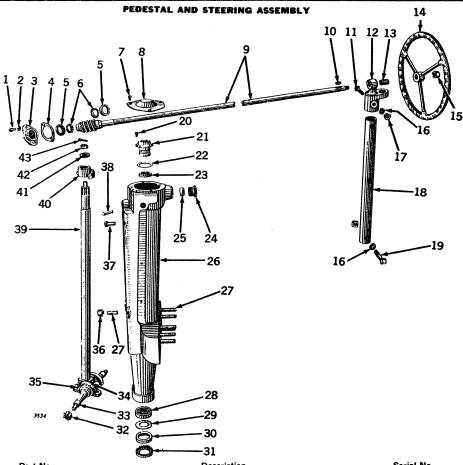

#### Model "HWH"

|                                           | Page  |
|-------------------------------------------|-------|
| Oil Filter                                | 4     |
| Oil Pump and Oil Pipes                    | 3     |
| Pedestal and Steering Assembly            | 30    |
| Pistons, Connecting Rods, and Crankshaft. | 7     |
| Power Lift                                | 43    |
| Power Lift Cylinder                       | 44    |
| Power Lift Duplex Control Valve           | 44    |
| Powershaft                                | 28    |
| Pulley and Clutch                         | 10–11 |
| Radiator                                  | 19    |
| Rear Wheel Equipment                      | 35    |
| Replacement Assemblies (Engine)           | 2     |
| Seat and Platform                         | 29    |
| Shift Forks                               | 24    |
| Shutter and Controls                      | 20    |
| Sliding Gears and Shaft                   | 25    |
| Spark Plugs                               | 6     |
| Starting and Lighting Equipment           | 36-39 |
| Starting Motor                            | 42    |
| Steering                                  | 30    |
| Throttle Control                          | 18    |
| Tools                                     | 9     |
| Valves and Tappets                        | 8     |