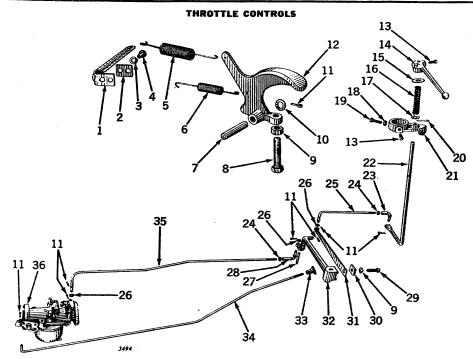

| H1000-           |
|          |                        | Screw, Choke (Sub. for S2154)                                                           | H1000-           |
| 45       | R 10057 R<br>AH 523 R  | Carburetor, Complete (DLTX-26 or DLTX-46)                                               | H1000-           |
| • •      |                        |                                                                                         |                  |
| (Part    | listed below is        | not illustrated.)                                                                       |                  |
|          | AH 1171 R              | Kit, Carburetor Parts (for AH523R Carburetor)                                           | H1000-           |



| Key | Part No.  | Description                                          | Serial No. |
|-----|-----------|------------------------------------------------------|------------|
| 1   | H 404 R   | Lever, Accelerator                                   | H1000-     |
| 2   | H 405 R   | Clamp                                                | H1000      |
| 3   | 12H 9 R   | Washer, Lock (1/4") (2 used)                         | H1000-     |
| 4   | 21H 597 R | Screw, Machine (2 used)                              | H1000-     |
| 5   | H 286 R   | Spring                                               | H1000-     |
| 6   | H 285 R   | Spring                                               | H1000-     |
| 7   | H 347 R   | Pin, Pivot                                           | H1000-     |
| 8