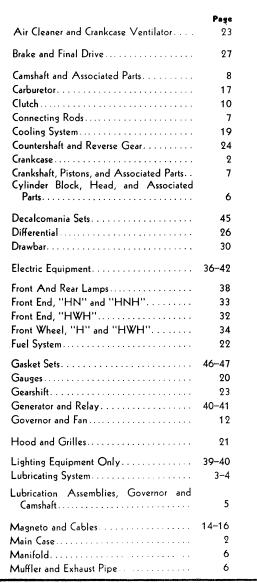

# JOHN DEERE Parts Catalog

## MODELS H, HN, HNH AND HWH TRACTORS





#### Models "HN" and "HNH"

#### INDEX





#### Model "HWH"

|                                           | Page  |
|-------------------------------------------|-------|
| Oil Filter                                | 4     |
| Oil Pump and Oil Pipes                    | 3     |
| Pedestal and Steering Assembly            | 30    |
| Pistons, Connecting Rods, and Crankshaft. | 7     |
| Power Lift                                | 43    |
| Power Lift Cylinder                       | 44    |
| Power Lift Duplex Control Valve           | 44    |
| Powershaft                                | 28    |
| Pulley and Clutch                         | 10–11 |
| Radiator                                  | 19    |
| Rear Wheel Equipment                      | 35    |
| Replacement Assemblies (Engine)           | 2     |
| Seat and Platform