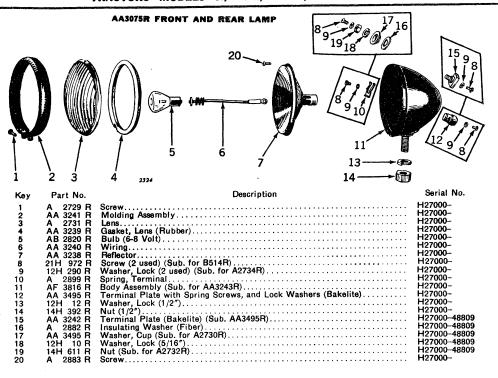

|
| 9   | (AB 1189 R | Handle, Light Switch (For AB2687R Light Switch)              | H27000-44510 |
|     | ∖F 690 R   | Knob, Light Switch (Use with AF687R Light Switch)            | H27000-      |
| 10  | AF 701 R   | Lead, Fuse, with Fuse (Use with AF687R Light Switch)         | H27000-      |
| 11  | AF 2749 R  | Ammeter with Clamps (Sub. for AB2568R)                       | H27000-      |
| 12  | (AF 3817 R | Lamp, Front and Rear (3 used) (Sub. for AA3075R)             | H27000-      |
|     | AA 4618 R  | Lamp, Combination Rear and Warning                           | H27000-      |
| 13  | AH 972 R   | Cable, Light                                                 | H27000-      |
| 14  | AB 1860 R  | Clamp, Negative Battery Terminal                             | H27000-      |





### AH966R AND AH1175R GENERATOR AND RELAY (DELCO-REMY No. 1101377)





```
AHSSGR AND AH1175R GENERATOR AND RELAY (DELCO-REMY No. 1101377)-Continued
  Key
                              Part No.
                                                                                                                                                                       Description
                     (21H 986 R
14H 631 R
1872638
                                                                 Nut (No. 10)
Band, Cover
  8
9
10
  11
26H 72 R Key, Woodruff
804000
806915
R 11109 R Plate, Retainer (Sub. for 1855702 and 1911263)
A 3009 R Washer, Lock (3 used)
R 11105 R Screw (3 used) (Sub. for 1866970, 1904829 and 1904370)
R 11097 R Screw, Shoe (2 used) (Sub. for 828675 and 1843646)
Frame, Generator
2