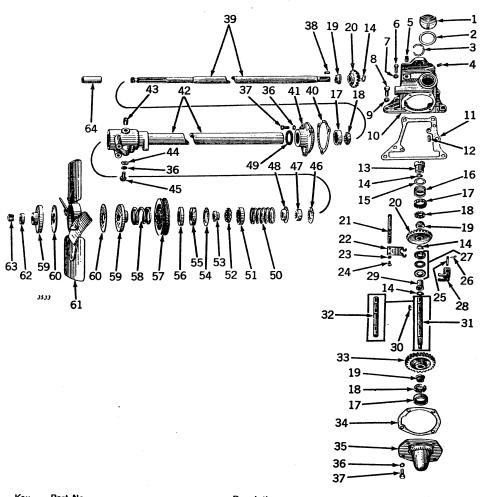

| H1000-<br>H1000-      |
| 74       |                        | Nut, Jam (1/2 ) (o useu)                                                                                                                                                                                                                 |                       |
|          |                        |                                                                                                                                                                                                                                          |                       |

#### GOVERNOR AND FAN



| Key      | Part No.                                | Description                                                          | Serial No.       |
|----------|-----------------------------------------|----------------------------------------------------------------------|------------------|
| 1        | H 415 R                                 | Cap                                                                  | H1000-           |
| 2        | H 416 R                                 | Gasket                                                               | H1000-           |
| 3        | B 152 R                                 | Snap Ring                                                            | H1000-           |
| 4        | 15H 253 R                               | Plug, Pipe