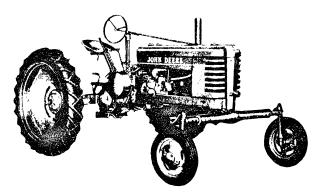

# JOHN DEERE Parts Catalog

## MODELS H, HN, HNH AND HWH TRACTORS





#### Models "HN" and "HNH"

#### INDEX





#### Model "HWH"

|                                           | Page  |
|-------------------------------------------|-------|
| Oil Filter                                | 4     |
| Oil Pump and Oil Pipes                    | 3     |
| Pedestal and Steering Assembly            | 30    |
| Pistons, Connecting Rods, and Crankshaft. | 7     |
| Power Lift                                | 43    |
| Power Lift Cylinder                       | 44    |
| Power Lift Duplex Control Valve           | 44    |
| Powershaft                                | 28    |
| Pulley and Clutch                         | 10–11 |
| Radiator                                  | 19    |
| Rear Wheel Equipment                      | 35    |
| Replacement Assemblies (Engine)           | 2     |
| Seat and Platform