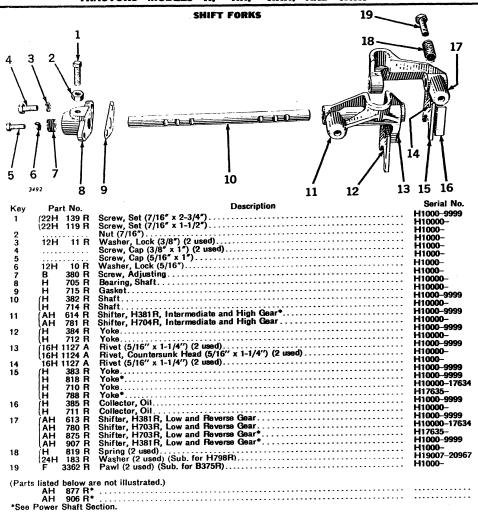

1 R  | Washer, Lock (3/8") (3 used)                           | H1000-     |
| 7   | H 142 R   | Gasket, Felt                                           | H1000      |
| 8   | H 141 R   | Clamp, Hose (2 used)                                   | H1000-     |
| 9   | H 140 R   | Hose                                                   | H1000-     |
| 10  | H 139 R   | Elbow.                                                 | H1000-     |
| 11  | H 509 R   | Pipe, Ventilator                                       | H1000-     |
| 12  | A 172 R   | Nut, Packing (2 used)                                  | H1000-     |
| 13  | F 1072 R  | Packing (2 used) (Sub. for B216R)                      | H1000-     |
|     |           |                                                        |            |







### COUNTERSHAFT AND REVERSE GEAR—Continued

| Key | Part No.   | Description                                                           | Serial No.  |
|-----|------------|-----------------------------------------------------------------------|-------------|
| 6   | H 1044 R   | Key                                                                   | H47796      |
| 7   | (H 145 R   | Gear, Intermediate Speed (38 Teeth) (Sub. for AH1121R) (Sub. AH1189R) | H1000-47795 |
|     | (H 1042 R  | Gear, Intermediate Speed (38 Teeth) (Sub. for AH1187R)                | H47796-     |
| 8   | (H 144 R   | Gear, Low Speed (41 Teeth) (Sub. for AH1121R) (Sub. AH1189R)          | H1000-47795 |
|     | (AH 1186 R | Gear, H1043R, Low Speed (41 Teeth)                                    | H47796-     |
|