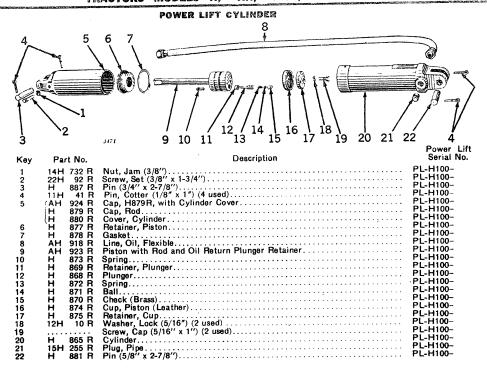

r>PL-H100-   |
| 59              | H 828 R               | Pin, Gear                                                                                                                    | PL-H100-               |
| 60              | H 826 R               | Pin, Dowel                                                                                                                   | PL-H100-               |
| 61<br>62        | D 2478 R<br>H 863 R   | Pin, Dowel                                                                                                                   | PL-H100-<br>PL-H100-   |
| UZ              | 11 000 11             | Cup, District 90                                                                                                             |                        |



### **DUPLEX CONTROL VALVE**



| Key | Part No.          | Description                       | Serial No. |
|-----|-------------------|-----------------------------------|------------|
| 1   | H 949 B           | Lever, Control                    | H1000-     |
| ڼ   | H 950 R           | Bracket                           | H1000-     |
| 3   | 11H 41 R          | Pin. Cotter (1/8" x 1") (2 used)  | H1000-     |
| 4   | 12H 10 R          | Washer, Lock (5/16")              | H1000-     |
| ,   | 19H 99 R          | Screw. Cap (5/16" x 9/16")        | H1000-     |
| ĕ   | H 797 R           | Coupling, Control Valve           | H1000-     |
| 7   | H 947 R           | Gland, Packing                    | H1000-     |
| ģ   | H 946 R           | Packing                           | H1000-