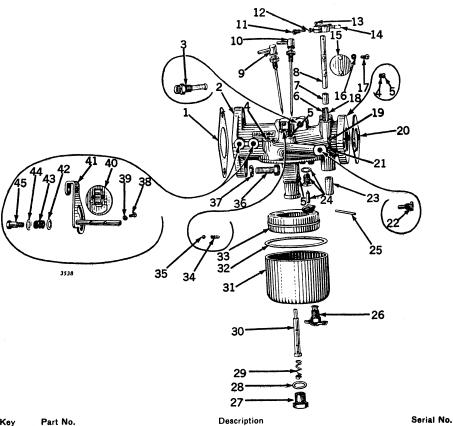

| Nut, 3/8"<br>Stud, 3/8" x 1-15/16"                                      |                                         |
|             |            |                | an assembly of some of the parts in this grouping.)                     | •••••                                   |
|             | AR 120     |                | Kit. Magneto Tune-Un for AA3870R Magneto, Consisting of: X5996 Breaker  |                                         |
|             |            |                | Point Replacement Set; X5614 Condenser; 5618 Cover Gasket; 4210 Breaker |                                         |
| -           |            |                | Arm Lock; and A5272R Flange Gasket                                      |                                         |

#### AH523R CARBURETOR



| Key      | Part No.               | Description                                                                             | Serial No.       |
|----------|------------------------|-----------------------------------------------------------------------------------------|------------------|
| 1        | D 1034 R               | Gasket (Packed 25 in a Pkg.)                                                            | H1000-           |
| 2        | AR 10045 R             | Body, Carburetor (Sub. for X2945)                                                       | H1000-           |
| 3        | AR 10035 R             | Strainer, Fuel Inlet (Sub. for X2948)                                                   | H1000-           |
| 4        | 15-223*                | Plug, Drill (1/4"-28) (2