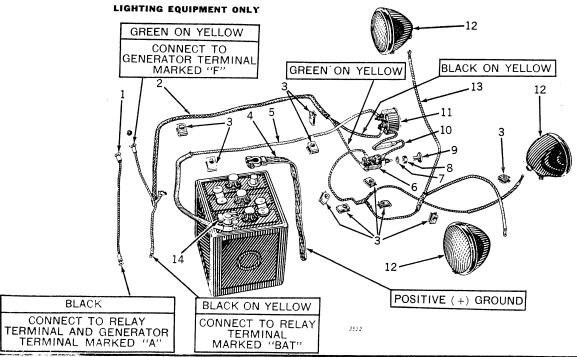

and Key                                                                                                                         | H27000-               |
|          | (B 1662 R              | Pin in Stud Shaft                                                                                                                                     | H27000-               |
| 60       | 0411 004 5             | Screw, Cap (1/2" x 1-3/4")                                                                                                                            | H27000-               |
| 61       | 24H 991 R              | Washer (2 used) (Sub. for 24H481R)                                                                                                                    | H27000-               |





### LIGHTING EQUIPMENT ONLY-Continued

| Key | Part No.   | Description                                                  | Serial No.   |
|-----|------------|--------------------------------------------------------------|--------------|
| 1   | AH 976 R   | Wire, Lead                                                   | H27000-      |
| ż   | AH 973 R   | Harness, Generator Wiring                                    | H27000-      |
| 3   | A 2610 R   | Clip (10 used) (Sub. for A1225R)                             | H27000-      |
| 4   | AB 1833 R  | Strap, Ground                                                | H27000-      |
| 5   | AB 1965 R  | Wire, Lead                                                   | H27000-      |
| 6   | (AF 687 R  | Switch, Light (Sub. for AB2687R)