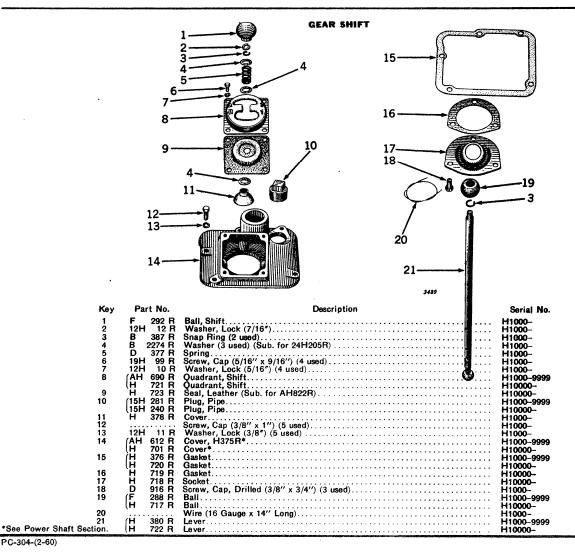

11 R  | Washer, Lock (3/8") (3 used)                           | H1000-     |
| 7   | H 142 R   | Gasket, Felt                                           | H1000      |
| 8   | H 141 R   | Clamp, Hose (2 used)                                   | H1000-     |
| 9   | H 140 R   | Hose                                                   | H1000-     |
| 10  | H 139 R   | Elbow.                                                 | H1000-     |
| 11  | H 509 R   | Pipe, Ventilator                                       | H1000-     |
| 12  | A 172 R   | Nut, Packing (2 used)                                  | H1000-     |
| 13  | F 1072 R  | Packing (2 used) (Sub. for B216R)                      | H1000-     |
|     |           |                                                        |            |







### COUNTERSHAFT AND REVERSE GEAR—Continued

| Key | Part No.   | Description                                                           | Serial No.  |
|-----|------------|-----------------------------------------------------------------------|-------------|
| 6   | H 1044 R   | Key                                                                   | H47796      |
| 7   | (H 145 R   | Gear, Intermediate Speed (38 Teeth) (Sub. for AH1121R) (Sub. AH1189R) | H1000-47795 |
|     | (H 1042 R  | Gear, Intermediate Speed (38 Teeth) (Sub. for AH1187R)                | H47796-     |
| 8   | (H 144 R   | Gear, Low Speed (41 Teeth) (Sub. for AH1121R) (Sub. AH1189R)          | H1000-47795 |
|     | (AH 1186 R | Gear, H1043R, Low Speed (41 Teeth)                                    | H47796-     |