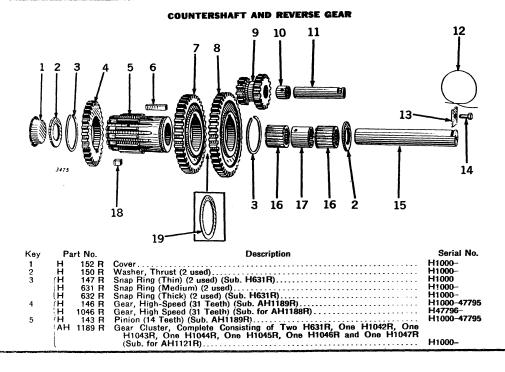

R  | Washer, Lock (3/8") (3 used)                           | H1000-     |
| 7   | H 142 R   | Gasket, Felt                                           | H1000      |
| 8   | H 141 R   | Clamp, Hose (2 used)                                   | H1000-     |
| 9   | H 140 R   | Hose                                                   | H1000-     |
| 10  | H 139 R   | Elbow.                                                 | H1000-     |
| 11  | H 509 R   | Pipe, Ventilator                                       | H1000-     |
| 12  | A 172 R   | Nut, Packing (2 used)                                  | H1000-     |
| 13  | F 1072 R  | Packing (2 used) (Sub. for B216R)                      | H1000-     |
|     |           |                                                        |            |







### COUNTERSHAFT AND REVERSE GEAR—Continued

| Key | Part No.   | Description                                                           | Serial No.  |
|-----|------------|-----------------------------------------------------------------------|-------------|
| 6   | H 1044 R   | Key                                                                   | H47796      |
| 7   | (H 145 R   | Gear, Intermediate Speed (38 Teeth) (Sub. for AH1121R) (Sub. AH1189R) | H1000-47795 |
|     | (H 1042 R  | Gear, Intermediate Speed (38 Teeth) (Sub. for AH1187R)                | H47796-     |
| 8   | (H 144 R   | Gear, Low Speed (41 Teeth) (Sub. for AH1121R) (Sub. AH1189R)          | H1000-47795 |
|     | (AH 1186 R | Gear, H1043R, Low Speed (41 Teeth)                                    | H47796-     |
| 9