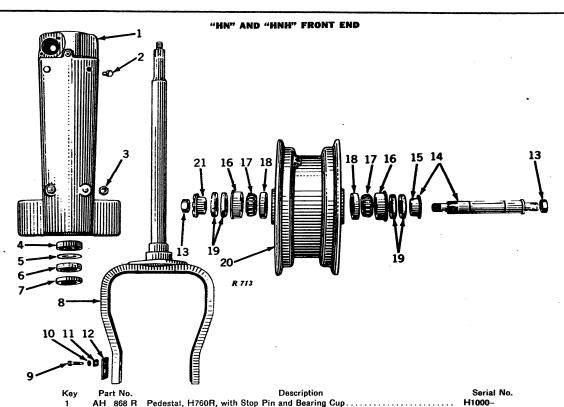

\*See pages 46-47 for illustrations and contents of gasket sets.

| Кеу | Part No | . Description                       | Serial No. |
|-----|---------|-------------------------------------|------------|
| 1   | D 794   | R Piug, Oil Level                   | H1000-     |
| 2   | D 793   | R Body, Oil Level Plug              | H1000-     |
| 3   | 15H 238 | R Plug, Pipe (2 used)               | H1000-     |
| 4   | (AH 671 | R Case, H326R, Main                 | H1000-9999 |
|     | AH 789  | R Case, H700R, Main                 | H10000-    |
| 5   | 15H 254 | R Plug, Pipe                        | H1000-     |
| 6   | 15H 278 | R Plug, Pipe                        | H1000-     |
| 7   | H 328   | R Gasket                            | H1000      |
| 8   | H 327   |                                     | H1000-     |
| 9   | 12H 11  |                                     |            |
| 10  | 19H 203 |                                     |            |
| 11  | H 501   |                                     | H1000      |
| 12  | H 500   |                                     | H1000      |
| 13  | 19H 199 | R Screw, Cap (3/8" x 5/8") (7 used) | H1000-     |