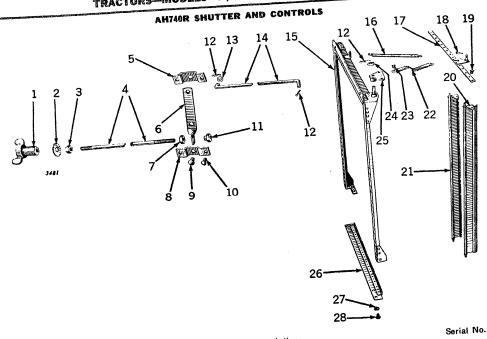

|
| 28  | D 2887 R  | End, Throttle Rod                                    | H1000-     |
| 29  | 22H 87 R  | Screw, Set (3/8" x 1-3/8")                           | H1000-     |
| 30  | B 274 R   | Clamp                                                | H1000-     |
| 31  | B 273 R   | Spring                                               | H1000-     |
| 32  | AH 617 R  | Arm, H402R, with Pin                                 | H1000-     |
| 33  | B 1951 R  | Knob (Used on Tractors with Electric Starting)       | H27000-    |
| 34  | H 918 R   | Rod, Choke (Used on Tractors with Electric Starting) | H27000-    |
| 35  | H 283 R   | Rod, Throttle                                        | H1000-     |
| 36  | AH 523 R  | Carburetor                                           | H1000-     |





|          |                      |                                                                                                                                                                         | Serial IVO.      |
|----------|----------------------|-------------------------------------------------------------------------------------------------------------------------------------------------------------------------|------------------|
|          |                      | Description                                                                                                                                                             | H1000-           |
| Vari     | Part No.             |