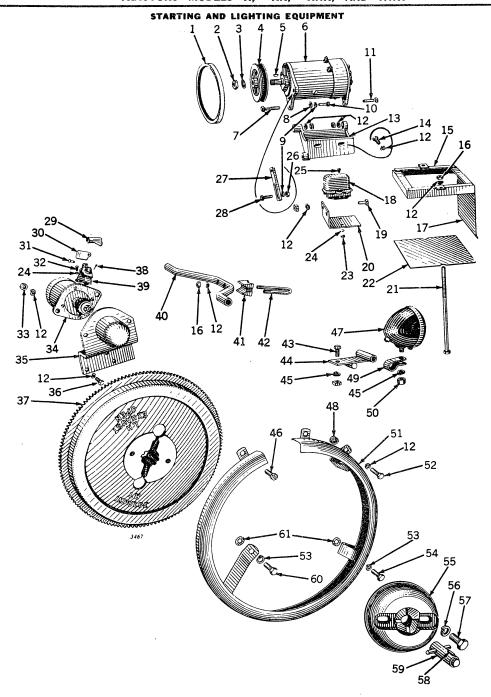

| H1000-<br>H1000- |
| 4   | 12H 15 R               | Washer, Lock (5/8") (3 used)                                                                                                         | H1000-           |
| 5   | (B 1190 R<br>R 21028 R | Screw, Cap (3 used) (HNH, HWH only).<br>Screw, Cap, Hub Clamp (Special End) (3 used) (H, HN only) (Sub. for H222R<br>and 19H1475R).  | H1000-           |
| 6   | JD 16 R<br>24H 560 R   | Bolt, Hub (7 used) (Packed 10 in a Pkg.)                                                                                             | H1000-<br>H1000- |
|     | 24H 994 R              | Washer, on Inner Weight Bolt (2 or more used) (Sub. for 24H496R)                                                                     | H1000-           |



### STARTING AND LIGHTING EQUIPMENT—Continued

|          | D- 4 N-                | Description                                                                                                                                           | Carriet No.           |
|----------|------------------------|-------------------------------------------------------------------------------------------------------------------------------------------------------|-----------------------|
| Key      | Part No.<br>H 938 R    | Belt, Generator                                                                                                                                       | Serial No.<br>H27000– |
| 1<br>2   | H 938 R<br>806915      | Nut