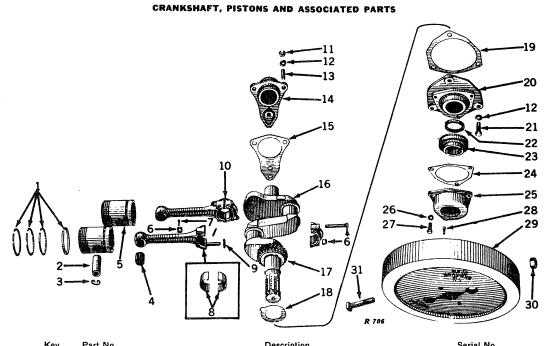

#### Crankshaft With Bearings Group

This group is made up of three assemblies—(1) of crankshaft with gear (2) of main bearings, connecting rods, and shims (3) of gaskets.

| Description                                  | Serial No. |
|----------------------------------------------|------------|
| Crankshaft and Bearing Group                 | H1000 -    |
| Order: 1AH566R Crankshaft                    |            |
| 1—AH899R Bearing and Connecting Rod Assembly |            |
| 1AH1161R Gasket Set*                         | -          |

#### **Combination Cylinder Block and Crankshaft Group**

This group is made up of six assemblies (or two groups)—Crankshaft with bearings and cylinder block with pistons, rings, gaskets, etc., (1) crankshaft, (2) main bearings, connecting rods and shims, (3) cylinder block, (4) pistons with rings and pins, (5 and 6) gaskets.

| mas and prio, (o and o) guarota.                         |         |
|----------------------------------------------------------|---------|
| Cylinder Block and Crankshaft Group                      | H1000 - |
| Order: 1—AH510R Cylinder Block                           |         |
| 1—AH1165R Pistons with Rings and Pins (Sub. for AH1109R) |         |
| 1—AH566R Crankshaft                                      |         |
| 1—AH899R Bearing and Connecting Rod Assembly             |         |
| 1—AH1160R Gasket Set*                                    |         |
| 1—AH1161R Gasket Set*                                    |         |