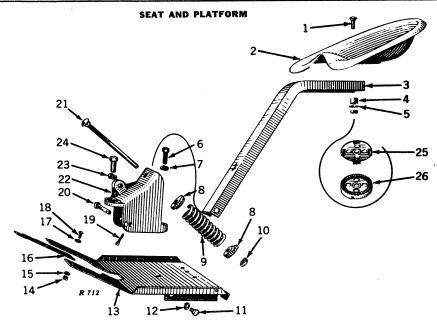

#### Model "HWH"

|                                           | Page  |
|-------------------------------------------|-------|
| Oil Filter                                | 4     |
| Oil Pump and Oil Pipes                    | 3     |
| Pedestal and Steering Assembly            | 30    |
| Pistons, Connecting Rods, and Crankshaft. | 7     |
| Power Lift                                | 43    |
| Power Lift Cylinder                       | 44    |
| Power Lift Duplex Control Valve           | 44    |
| Powershaft                                | 28    |
| Pulley and Clutch                         | 10–11 |
| Radiator                                  | 19    |
| Rear Wheel Equipment                      | 35    |
| Replacement Assemblies (Engine)           | 2     |
| Seat and Platform                         | 29    |
| Shift Forks                               | 24    |
| Shutter and Controls                      | 20    |
| Sliding Gears and Shaft                   | 25    |
| Spark Plugs                               | 6     |
| Starting and Lighting Equipment           | 36-39 |
| Starting Motor                            | 42    |
| Steering                                  | 30    |
| Throttle Control                          | 18    |
| Tools                                     | 9     |
| Valves and Tappets                        | 8     |