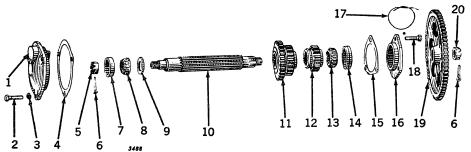

#### Crankshaft With Bearings Group

This group is made up of three assemblies—(1) of crankshaft with gear (2) of main bearings, connecting rods, and shims (3) of gaskets.

| Description                                  | Serial No. |
|----------------------------------------------|------------|
| Crankshaft and Bearing Group                 | H1000 -    |
| Order: 1AH566R Crankshaft                    |            |
| 1—AH899R Bearing and Connecting Rod Assembly |            |
| 1AH1161R Gasket Set*                         | -          |

#### Cylinder Block, Pistons, Rings and Gasket Group

#### **Combination Cylinder Block and Crankshaft Group**

This group is made up of six assemblies (or two groups)—Crankshaft with bearings and cylinder block with pistons, rings, gaskets, etc., (1) crankshaft, (2) main bearings, connecting rods and shims, (3) cylinder block, (4) pistons with rings and pins, (5 and 6) gaskets.

| mas and prio, (o and o) guarota.                         |         |
|----------------------------------------------------------|---------|
| Cylinder Block and Crankshaft Group                      | H1000 - |
| Order: 1—AH510R Cylinder Block                           |         |
| 1—AH1165R Pistons with Rings and Pins (Sub. for AH1109R) |         |
| 1—AH566R Crankshaft                                      |         |
| 1—AH899R Bearing and Connecting Rod Assembly             |         |
| 1—AH1160R Gasket Set*                                    |         |
| 1—AH1161R Gasket Set*                                    |         |