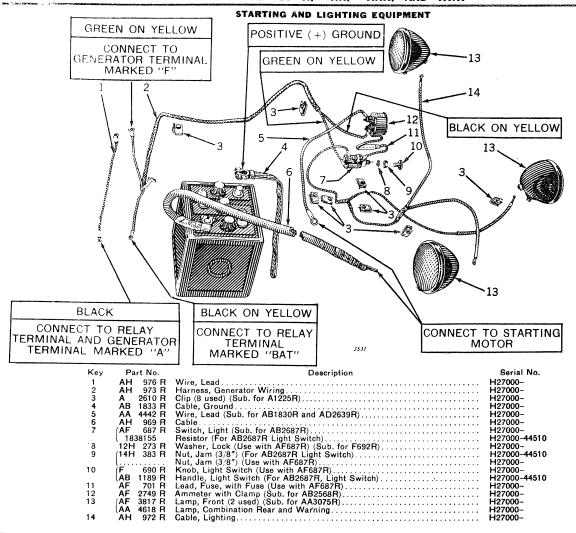

in and Key                                                                                                                         | H27000-               |
|          | (B 1662 R              | Pin in Stud Shaft                                                                                                                                     | H27000-               |
| 60       | 0411 004 5             | Screw, Cap (1/2" x 1-3/4")                                                                                                                            | H27000-               |
| 61       | 24H 991 R              | Washer (2 used) (Sub. for 24H481R)                                                                                                                    | H27000-               |





### LIGHTING EQUIPMENT ONLY-Continued

| Key | Part No.   | Description                                                  | Serial No.   |
|-----|------------|--------------------------------------------------------------|--------------|
| 1   | AH 976 R   | Wire, Lead                                                   | H27000-      |
| ż   | AH 973 R   | Harness, Generator Wiring                                    | H27000-      |
| 3   | A 2610 R   | Clip (10 used) (Sub. for A1225R)                             | H27000-      |
| 4   | AB 1833 R  | Strap, Ground                                                | H27000-      |
| 5   | AB 1965 R  | Wire, Lead                                                   | H27000-      |
| 6   | (AF 687 R  | Switch, Light (Sub. for AB2687R)