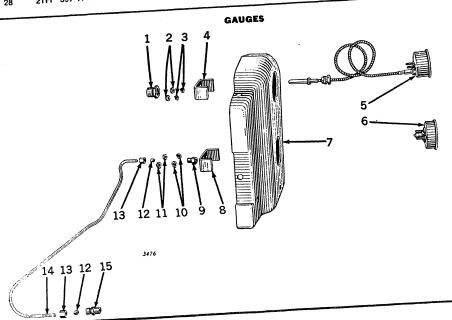

|                  |
| 27       |                      | Screw, Machine (4 useu)                                                                                                                                                 |                  |
| 28       | 21H 597 F            |                                                                                                                                                                         |                  |
|          |                      |                                                                                                                                                                         |                  |



#### GAUGES—Continued

| Key | Part No.                                | Description                                      | Serial No.   |
|-----|-----------------------------------------|--------------------------------------------------|--------------|
| 1   | A 1248 R                                | Bushing                                          |              |
| 2   |                                         | Nut (2 used)                                     |              |
| 3   | 400000000000000000000000000000000000000 | Washer, Lock (2 used)                            | H1000-       |
| 4   | A 1712 R                                | Clamp.                                           | H1000-       |
| 5   | AA 883 R                                | Heat Indicator with Clamp, Nu