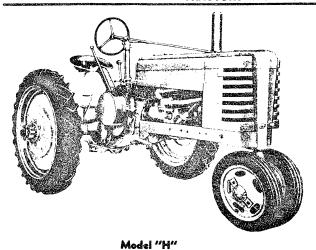

# JOHN DEERE Parts Catalog

## MODELS H, HN, HNH AND HWH TRACTORS





#### Models "HN" and "HNH"

#### INDEX





#### Model "HWH"

|                                           | Page  |
|-------------------------------------------|-------|
| Oil Filter                                | 4     |
| Oil Pump and Oil Pipes                    | 3     |
| Pedestal and Steering Assembly            | 30    |
| Pistons, Connecting Rods, and Crankshaft. | 7     |
| Power Lift                                | 43    |
| Power Lift Cylinder                       | 44    |
| Power Lift Duplex Control Valve           | 44    |
| Powershaft                                | 28    |
| Pulley and Clutch                         | 10–11 |
| Radiator                                  | 19    |
| Rear Wheel Equipment                      | 35    |
| Replacement Assemblies (Engine