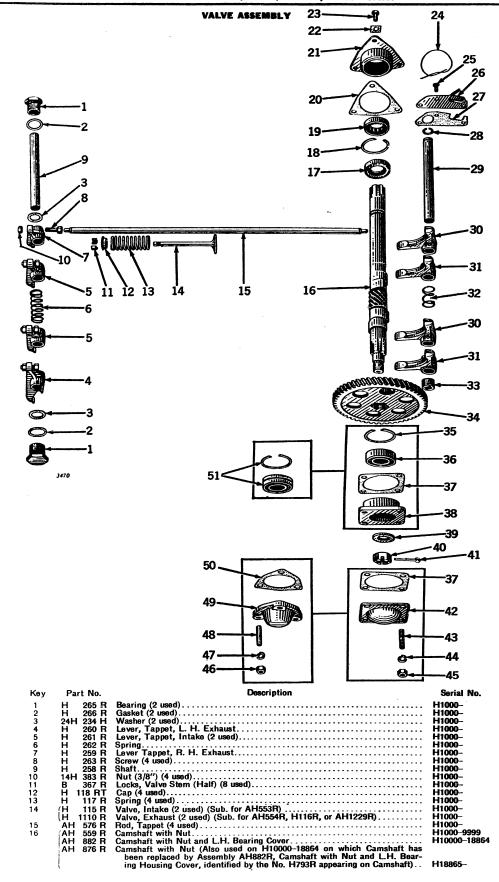

#### Model "HWH"

|                                           | Page  |
|-------------------------------------------|-------|
| Oil Filter                                | 4     |
| Oil Pump and Oil Pipes                    | 3     |
| Pedestal and Steering Assembly            | 30    |
| Pistons, Connecting Rods, and Crankshaft. | 7     |
| Power Lift                                | 43    |
| Power Lift Cylinder                       | 44    |
| Power Lift Duplex Control Valve           | 44    |
| Powershaft                                | 28    |
| Pulley and Clutch                         | 10–11 |
| Radiator                                  | 19    |
| Rear Wheel Equipment                      | 35    |
| Replacement Assemblies (Engine)           | 2     |
| Seat and Platform                         | 29    |
| Shift Forks                               | 24    |
| Shutter and Controls                      | 20    |
| Sliding Gears and Shaft                   | 25    |
| Spark Plugs                               | 6     |
| Starting and Lighting Equipment           | 36-39 |
| Starting Motor                            | 42    |
| Steering                                  | 30    |
| Throttle Control                          | 18    |
| Tools                                     | 9     |
| Valves and Tappets                        | 8     |