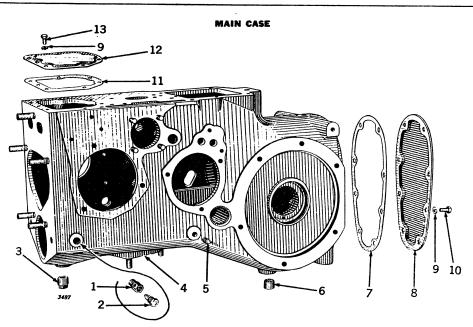

\*See pages 46-47 for illustrations and contents of gasket sets.

| Кеу | Part No | . Description                       | Serial No. |
|-----|---------|-------------------------------------|------------|
| 1   | D 794   | R Piug, Oil Level                   | H1000-     |
| 2   | D 793   | R Body, Oil Level Plug              | H1000-     |
| 3   | 15H 238 | R Plug, Pipe (2 used)               | H1000-     |
| 4   | (AH 671 | R Case, H326R, Main                 | H1000-9999 |
|     | AH 789  | R Case, H700R, Main                 | H10000-    |
| 5   | 15H 254 | R Plug, Pipe                        | H1000-     |
| 6   | 15H 278 | R Plug, Pipe                        | H1000-     |
| 7   | H 328   | R Gasket                            | H1000      |
| 8   | H 327   |                                     | H1000-     |
| 9   | 12H 11  |                                     |            |
| 10  | 19H 203 |                                     |            |
| 11  | H 501   |                                     | H1000      |
| 12  | H 500   |                                     | H1000      |
| 13  | 19H 199 | R Screw, Cap (3/8" x 5/8") (7 used) | H1000-     |