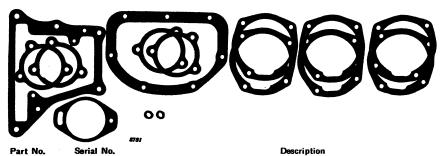

\*See pages 46-47 for illustrations and contents of gasket sets.

| Кеу | Part No | . Description                       | Serial No. |
|-----|---------|-------------------------------------|------------|
| 1   | D 794   | R Piug, Oil Level                   | H1000-     |
| 2   | D 793   | R Body, Oil Level Plug              | H1000-     |
| 3   | 15H 238 | R Plug, Pipe (2 used)               | H1000-     |
| 4   | (AH 671 | R Case, H326R, Main                 | H1000-9999 |
|     | AH 789  | R Case, H700R, Main                 | H10000-    |
| 5   | 15H 254 | R Plug, Pipe                        | H1000-     |
| 6   | 15H 278 | R Plug, Pipe                        | H1000-     |
| 7   | H 328   | R Gasket                            | H1000      |
| 8   | H 327   |                                     | H1000-     |
| 9   | 12H 11  |                                     |            |
| 10  | 19H 203 |                                     |            |
| 11  | H 501   |                                     | H1000      |
| 12  | H 500   |                                     | H1000      |
| 13  | 19H 199 | R Screw, Cap (3/8" x 5/8") (7 used) | H1000-     |