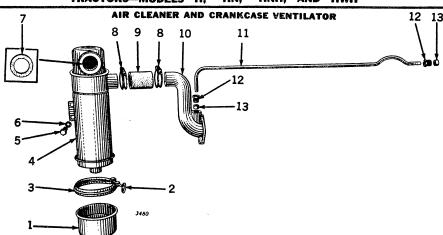

\*See pages 46-47 for illustrations and contents of gasket sets.

| Кеу | Part No | . Description                       | Serial No. |
|-----|---------|-------------------------------------|------------|
| 1   | D 794   | R Piug, Oil Level                   | H1000-     |
| 2   | D 793   | R Body, Oil Level Plug              | H1000-     |
| 3   | 15H 238 | R Plug, Pipe (2 used)               | H1000-     |
| 4   | (AH 671 | R Case, H326R, Main                 | H1000-9999 |
|     | AH 789  | R Case, H700R, Main                 | H10000-    |
| 5   | 15H 254 | R Plug, Pipe                        | H1000-     |
| 6   | 15H 278 | R Plug, Pipe                        | H1000-     |
| 7   | H 328   | R Gasket                            | H1000      |
| 8   | H 327   |                                     | H1000-     |
| 9   | 12H 11  |                                     |            |
| 10  | 19H 203 |                                     |            |
| 11  | H 501   |                                     | H1000      |
| 12  | H 500   |                                     | H1000      |
| 13  | 19H 199 | R Screw, Cap (3/8" x 5/8") (7 used) | H1000-     |