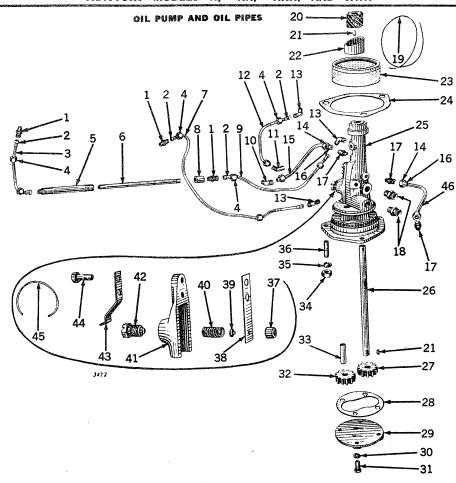

e (2 used)               | H1000-     |
| 4   | (AH 671 | R Case, H326R, Main                 | H1000-9999 |
|     | AH 789  | R Case, H700R, Main                 | H10000-    |
| 5   | 15H 254 | R Plug, Pipe                        | H1000-     |
| 6   | 15H 278 | R Plug, Pipe                        | H1000-     |
| 7   | H 328   | R Gasket                            | H1000      |
| 8   | H 327   |                                     | H1000-     |
| 9   | 12H 11  |                                     |            |
| 10  | 19H 203 |                                     |            |
| 11  | H 501   |                                     | H1000      |
| 12  | H 500   |                                     | H1000      |
| 13  | 19H 199 | R Screw, Cap (3/8" x 5/8") (7 used) | H1000-     |



| Key      | Part No.