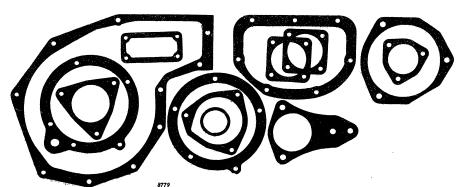

\*See pages 46-47 for illustrations and contents of gasket sets.

| Кеу | Part No | . Description                       | Serial No. |
|-----|---------|-------------------------------------|------------|
| 1   | D 794   | R Piug, Oil Level                   | H1000-     |
| 2   | D 793   | R Body, Oil Level Plug              | H1000-     |
| 3   | 15H 238 | R Plug, Pipe (2 used)               | H1000-     |
| 4   | (AH 671 | R Case, H326R, Main                 | H1000-9999 |
|     | AH 789  | R Case, H700R, Main                 | H10000-    |
| 5   | 15H 254 | R Plug, Pipe                        | H1000-     |
| 6   | 15H 278 | R Plug, Pipe                        | H1000-     |
| 7   | H 328   | R Gasket                            | H1000      |
| 8   | H 327   |                                     | H1000-     |
| 9   | 12H 11  |                                     |            |
| 10  | 19H 203 |                                     |            |
| 11  | H 501   |                                     | H1000      |
| 12  | H 500   |                                     | H1000      |
| 13  | 19H 199 | R Screw, Cap (3/8" x 5/8") (7 used) | H1000-     |