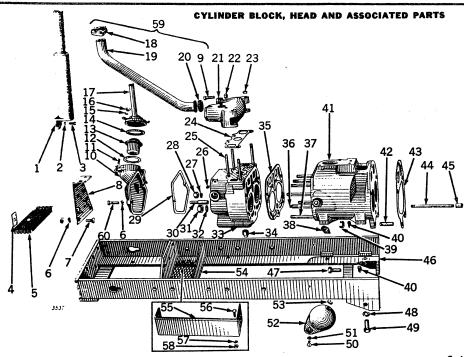

#### Cylinder Block, Pistons, Rings and Gasket Group

#### **Combination Cylinder Block and Crankshaft Group**

This group is made up of six assemblies (or two groups)—Crankshaft with bearings and cylinder block with pistons, rings, gaskets, etc., (1) crankshaft, (2) main bearings, connecting rods and shims, (3) cylinder block, (4) pistons with rings and pins, (5 and 6) gaskets.

| mas and prio, (o and o) guarota.                         |         |
|----------------------------------------------------------|---------|
| Cylinder Block and Crankshaft Group                      | H1000 - |
| Order: 1—AH510R Cylinder Block                           |         |
| 1—AH1165R Pistons with Rings and Pins (Sub. for AH1109R) |         |
| 1—AH566R Crankshaft                                      |         |
| 1—AH899R Bearing and Connecting Rod Assembly             |         |
| 1—AH1160R Gasket Set*                                    |         |
| 1—AH1161R Gasket Set*                                    |         |

\*See pages 46-47 for illustrations and contents of gasket sets.

| Кеу | Part No | . Description                       | Serial No. |
|-----|---------|-------------------------------------|------------|
| 1   | D 794   | R Piug, Oil Level                   | H1000-     |
| 2   | D 793   | R Body, Oil Level Plug              | H1000-     |
| 3   | 15H 238 | R Plug, Pipe (2 used)               | H1000-     |
| 4   | (AH 671 | R Case, H326R, Main                 | H1000-9999 |
|     | AH 789  | R Case, H700R, Main                 | H10000-    |
| 5   | 15H 254 | R Plug, Pipe                        | H1000-     |
| 6   | 15H 278 | R Plug, Pipe                        | H1000-     |
| 7   | H 328   | R Gasket                            | H1000      |
| 8   | H 327   |                                     | H1000-     |
| 9   | 12H 11  |                                     |            |
| 10  | 19H 203 |                                     |            |
| 11  | H 501   |                                     | H1000      |
| 12  | H 500   |                                     | H1000      |
| 13  | 19H 199 | R Screw, Cap (3/8" x 5/8") (7 used) | H1000-     |