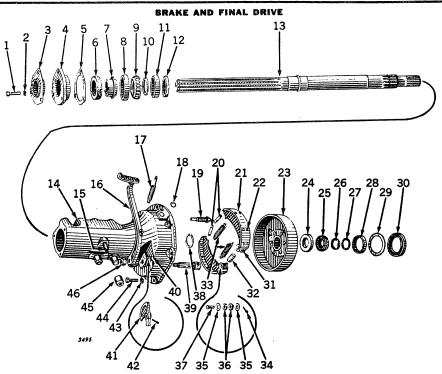

| H41466-     |
| 6   |            | Wire (16 Gauge x 30" Long)                                                            | H1000-      |
| 7   | (AH 1065 I |                                                                                       | H1000-41465 |
|     | H 958 I    | Gear (70 Teeth) (Fits H1000-41465 when AH1065R has been installed) (Sub. for AH1192R) | H41466-     |
| 8   | `H 134 i   | R Washer (2 used)                                                                     | H1000-      |
| 9   | H 131 I    | R Pinion, Bevel (12 Teeth) (2 used) (Sub. for AH1204R)                                | H1000-      |
| 10  | H 130 I    | Gear, Bevel (18 Teeth) (2 used) (Sub. for AH1190R)                                    | H1000-      |



|          |                        |