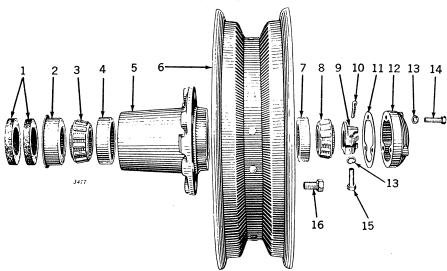

| 1000- |
| 16 | H 202 R    |                                                                        | 1000- |
| 17 | JD 7243 T  |                                                                        | 1000- |
| 18 | JD 7262 R  |                                                                        | 1000- |
| 19 | H 203 B    | Cop, Boaring (2 does)                                                  | 1000- |
| 20 | AH 869 R   | reading to the tradedy (odds to the local ty                           | 1000- |
| 21 | H 770 R    | timoci, in cort, min Douring Capatitititititititititititititititititit | 1000- |
| 21 | 11 //UN    | Nut, bearing Adjusting                                                 |       |

#### "H" AND "HWH" FRONT WHEEL



| Key | Part No.    | Description                                                                                      | Serial No.  |
|-----|-------------|--------------------------------------------------------------------------------------------------|-------------|
| 1   | H 203 R     | Washer, Felt (2 used) (Sub. for AH562R)                                                          | H1000-      |
| 2   | H 202 R     | Retainer, Felt                                                                                   | H1000-      |
| 5   | JD 7243 T   | Cone, with Rollers, Inner Bearing (Sub. for JD7243R)                                             | H1000-      |
| 3   |             | Cup, Inner Bearing                                                                               | H1