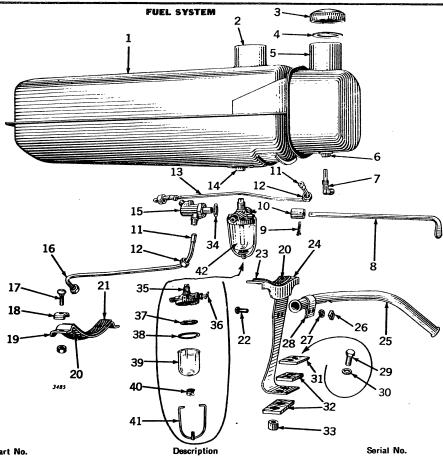

| H1000-     |
| 16  | (24H 143 R | Washer (4 used)                                                        | H1000-     |
|     | 24H 39 R   | Washer (18 used)                                                       | H1000-     |
| 17  | H 1086 R   | Screw, Machine, with Square Nut (4 used) (Sub. for H489R) (Sub. H1109R |            |
|     |            | and 14H785R)                                                           | H1000-     |
| 18  | B 1433 R   | Retainer (4 used)                                                      | H1000-     |
| 19  | A 2191 R   | Nut (4 used) (Not Furnished)                                           | H1000-     |
|     |            |                                                                        |            |



| Key | Part   | No.       | Description                                                             | Serial No.        |
|-----|--------|-----------|-------------------------------------------------------------------------|-------------------|
| •   | AH 6   | 20 D      | Tanks                                                                   | H1000-            |
| ż   |        | 58 R      | Neck. Filler                                                            | H1000-            |
| 3   | AD 7   |           | Cap (2 used)                                                            | H1000-            |
| 4   |        | 51 R      | Gasket (2 used)                                                         | H1000-            |
| 5   |        | 39 R      | Neck. Filler