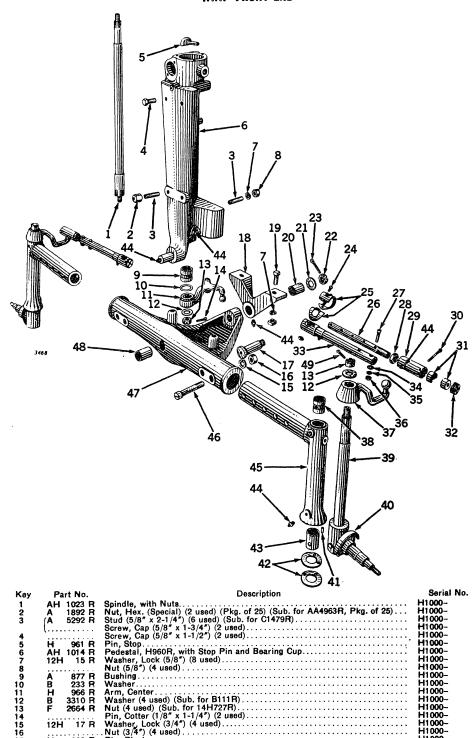

#### Model "HWH"

|                                           | Page  |
|-------------------------------------------|-------|
| Oil Filter                                | 4     |
| Oil Pump and Oil Pipes                    | 3     |
| Pedestal and Steering Assembly            | 30    |
| Pistons, Connecting Rods, and Crankshaft. | 7     |
| Power Lift                                | 43    |
| Power Lift Cylinder                       | 44    |
| Power Lift Duplex Control Valve           | 44    |
| Powershaft                                | 28    |
| Pulley and Clutch                         | 10–11 |
| Radiator                                  | 19    |
| Rear Wheel Equipment                      | 35    |
| Replacement Assemblies (Engine)           | 2     |
| Seat and Platform                         | 29    |
| Shift Forks                               | 24    |
| Shutter and Controls                      | 20    |
| Sliding Gears and Shaft                   | 25    |
| Spark Plugs                               | 6     |
| Starting and Lighting Equipment           | 36-39 |
| Starting Motor                            | 42    |
| Steering                                  | 30    |
| Throttle Control                          | 18    |
| Tools                                     | 9     |
| Valves and Tappets                        | 8     |