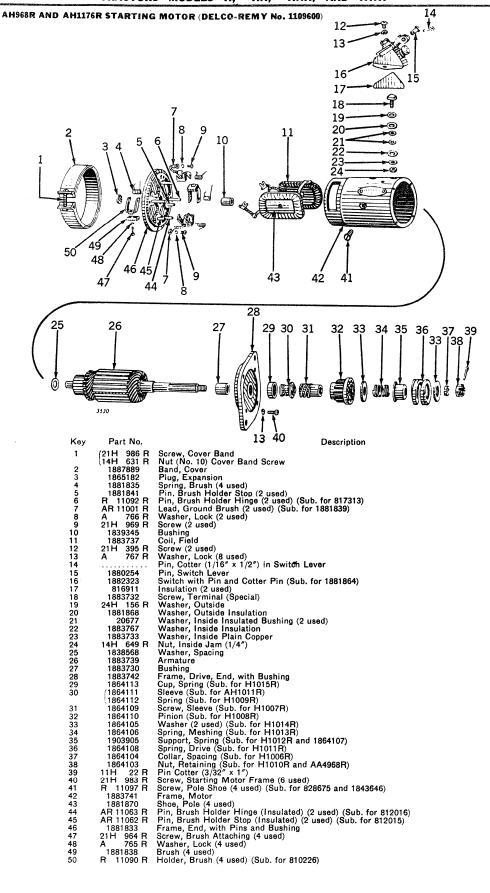

ed)
R 11105 R Screw (3 used) (Sub. for 1866970, 1904829 and 1904370)
R 11097 R Screw, Shoe (2 used) (Sub. for 828675 and 1843646)
Frame, Generator
201, R.H. and L.H. Field
Shoe, Pole (2 used) (Sub. Two 1914618, One 1913554, and Two 1914491)
Washer (Sub. for 809945)
Clamp, Plate
Plate, Third Brush
AR 11063 R Pin, Main Brush Holder Hinge (Insulated) (Sub. for 812016)
R 11092 R Pin, Main Brush Holder Stop (Insulated) (Sub. for 812015)
R 11093 R Pin, Ground Brush Holder Hinge (Sub. for 817313)
Pin, Ground Brush Holder Stop (Sub. for 817313)
Pin, Ground Brush Holder Stop (Sub. for 817314)
Washer, Lock
21H 983 R Screw, Third Brush Adjustment Lock
R 11086 R Pin, Dowel (Sub. for 809062)
                      1902102
816331
R 11088 R
817532
809698
AR 11063 R
AR 11062 R
R 11092 R
R 11093 R
```







# 

|                 |                       |                                                                                                                              | Power Lift             |
|-----------------|-----------------------|------------------------------------------------------------------------------------------------------------------------------|------------------------|
| Key             | Part No.              | Description                                                                                                                  | Serial No.             |
| 1               | H 830 R               | Wire (16 Gauge x 6") (2 used)                                                                                                | PL-H100-<br>PL-H100-   |
| 2<br>3