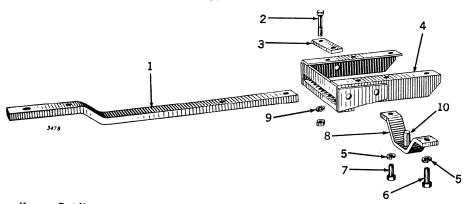

#### Model "HWH"

|                                           | Page  |
|-------------------------------------------|-------|
| Oil Filter                                | 4     |
| Oil Pump and Oil Pipes                    | 3     |
| Pedestal and Steering Assembly            | 30    |
| Pistons, Connecting Rods, and Crankshaft. | 7     |
| Power Lift                                | 43    |
| Power Lift Cylinder                       | 44    |
| Power Lift Duplex Control Valve           | 44    |
| Powershaft                                | 28    |
| Pulley and Clutch                         | 10–11 |
| Radiator                                  | 19    |
| Rear Wheel Equipment                      | 35    |
| Replacement Assemblies (Engine)           | 2     |
| Seat and Platform                         | 29    |
| Shift Forks                               | 24    |
| Shutter and Controls                      | 20    |
| Sliding Gears and Shaft                   | 25    |
| Spark Plugs                               | 6     |
| Starting and Lighting Equipment           | 36-39 |
| Starting Motor                            | 42    |
| Steering                                  | 30    |
| Throttle Control                          | 18    |
| Tools                                     | 9     |
| Valves and Tappets                        | 8     |