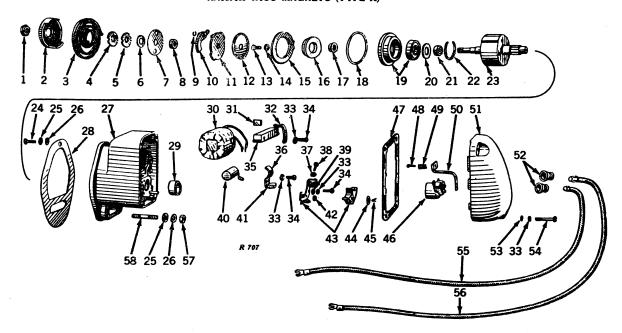

\*See pages 46-47 for illustrations and contents of gasket sets.

| Кеу | Part No | . Description                       | Serial No. |
|-----|---------|-------------------------------------|------------|
| 1   | D 794   | R Piug, Oil Level                   | H1000-     |
| 2   | D 793   | R Body, Oil Level Plug              | H1000-     |
| 3   | 15H 238 | R Plug, Pipe (2 used)               | H1000-     |
| 4   | (AH 671 | R Case, H326R, Main                 | H1000-9999 |
|     | AH 789  | R Case, H700R, Main                 | H10000-    |
| 5   | 15H 254 | R Plug, Pipe                        | H1000-     |
| 6   | 15H 278 | R Plug, Pipe                        | H1000-     |
| 7   | H 328   | R Gasket                            | H1000      |
| 8   | H 327   |                                     | H1000-     |
| 9   | 12H 11  |                                     |            |
| 10  | 19H 203 |                                     |            |
| 11  | H 501   |                                     | H1000      |
| 12  | H 500   |                                     | H1000      |
| 13  | 19H 199 | R Screw, Cap (3/8" x 5/8") (7 used) | H1000-     |