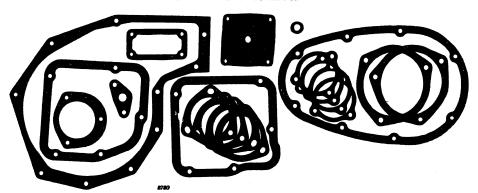

\*See pages 46-47 for illustrations and contents of gasket sets.

| Кеу | Part No | . Description                       | Serial No. |
|-----|---------|-------------------------------------|------------|
| 1   | D 794   | R Piug, Oil Level                   | H1000-     |
| 2   | D 793   | R Body, Oil Level Plug              | H1000-     |
| 3   | 15H 238 | R Plug, Pipe (2 used)               | H1000-     |
| 4   | (AH 671 | R Case, H326R, Main                 | H1000-9999 |
|     | AH 789  | R Case, H700R, Main                 | H10000-    |
| 5   | 15H 254 | R Plug, Pipe                        | H1000-     |
| 6   | 15H 278 | R Plug, Pipe                        | H1000-     |
| 7   | H 328   | R Gasket                            | H1000      |
| 8   | H 327   |                                     | H1000-     |
| 9   | 12H 11  |                                     |            |
| 10  | 19H 203 |                                     |            |
| 11  | H 501   |                                     | H1000      |
| 12  | H 500   |                                     | H1000      |
| 13  | 19H 199 | R Screw, Cap (3/8" x 5/8") (7 used) | H1000-     |