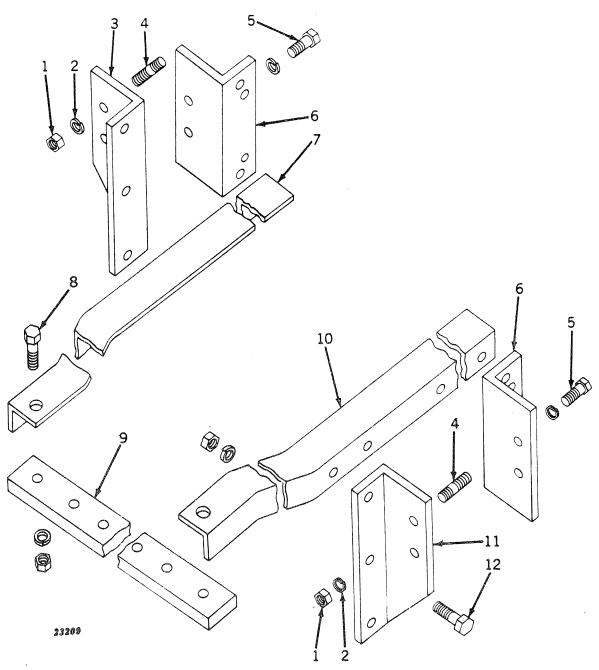

pivot (sub. for R577R)               |
| 21                                   | A 5542 R  | ( - )        | Washer (4 used)                                   |
| 22                                   | 19H 1908  | ( • )        | Screw, cap, high-strength, 7/8" x 2" (2 used)     |
| 23                                   | 19H 2089  | ( - )        | Screw, cap, high-strength, 7/8" x 2-3/4" (2 used) |
| 24                                   | 19H 1505  | ( - )        | Bolt, sq. hd., 3/4" x 4-1/4" (2 used)             |
| 25                                   | 12H 236   | ( - )        | Washer, lock, 3/4" (2 used)                       |
| 26                                   | 14H 794   | ( - )        | Nut, 3/4" (2 used) (sub. for A5405R)              |

DRAWBAR (Hi-Crop) (Serial No. 7017500-



| Key | Part No.  | Serial No. | Description                                       |
|-----|-----------|------------|---------------------------------------------------|
| 1   | 14H 858   | ( - )      | Nut, 3/4" (4 used0                                |
| 2   | 12H 236   | ( • )      | Washer, lock, 3/4" (4 used)                       |
| 3   | R 21335 R | i a j      | Support, drawbar, L.H. rear (sub. for F988R)      |
| 4   | F 1024 R  | ( - )      | Stud, 3/4" x 2-3/4" (4 used)                      |
| 5   | 19H 1363  | ( - )      | Screw, cap, high-strength, 3/4" x 1-7/8" (4 used) |
|     | 12H 236   | ( ~ )      | Washer, lock, 3/4" (4 used)                       |
| 6   | F 986 R   | ( = )      | Support, drawbar front (2 used)                   |
| 7   | F 985 R   | (          |