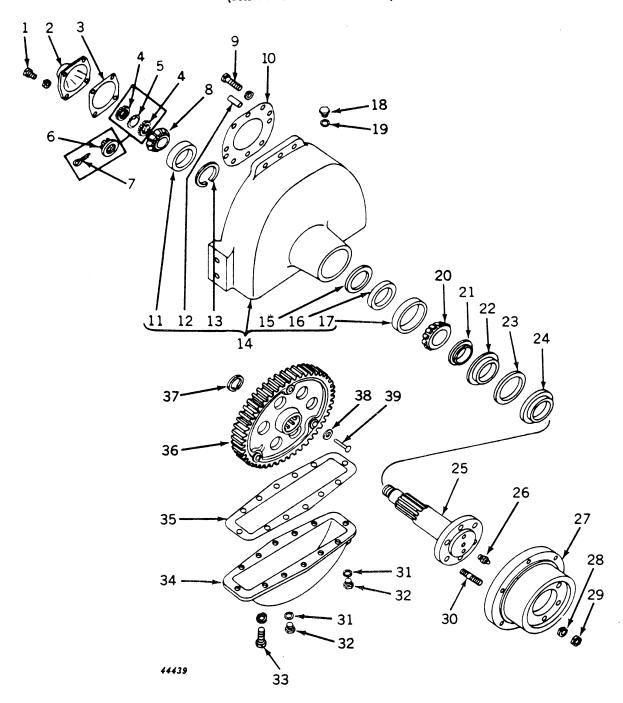

R | <i>i</i> - | Gear, final drive, with F1172R spider (2 used)                                          |
| •   | R 31 R    | į -        | ) Washer (12 used)                                                                      |
|     | 16H 1175  | į .        | ) Rivet, 5/16" x 2-1/4" (6 used)                                                        |
| 25  | A 76 R    | <b>`</b> - | ) Nut (2 used)                                                                          |
| 26  | 11H 249   | <b>(</b> - | ) Pin, cotter, 1/4" x 2" (2 used)                                                       |
|     |           | •          |                                                                                         |

FINAL DRIVE, HOUSING, AND REAR AXLE SHAFTS (Hi-Crop)
(Serial No. 7017500-)



```
FINAL DRIVE, HOUSING, AND REAR AXLE SHAFTS (Hi-Crop) -- Continued
                                         (Serial No. 7017500-
          Part No.
                             Serial No.
                                                              Description
Key
                                               Screw, cap, 3/8" \times 1-1/4" (4 used)
            2273 R
 1
                                               Washer, lock, 3/8" (4 used)
       12H
             304
             997 R
                                               Cover, bearing
 2
                                               Gasket
             998 R
 3
                         (7015022-
                                               Nut, bearing locking (2 used)
 4
            1483 R