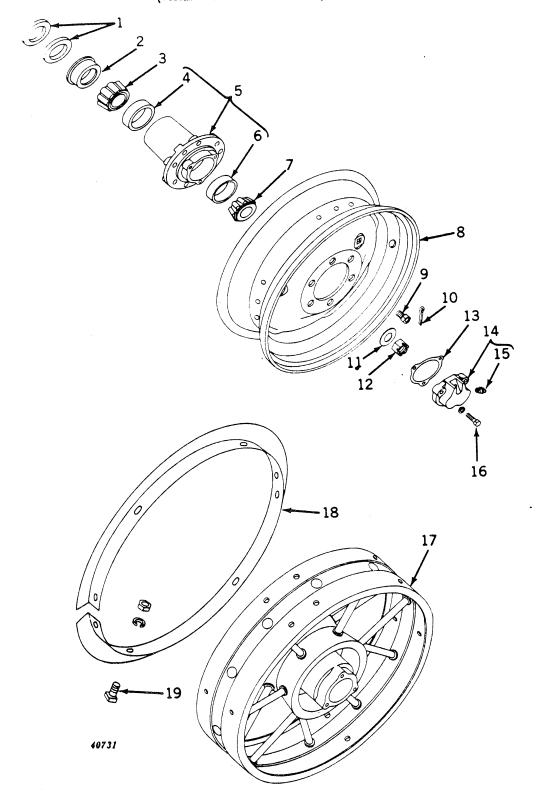

Cut-Away View of John Deere Model 70 Diesel Tractor

Front Wheel Equipment Available for Model 70 Diesel General-Purpose Tractor

Front Wheel Equipment Available for Model 70 Diesel Standard Tractor

۸ ۲۱ سالمدی