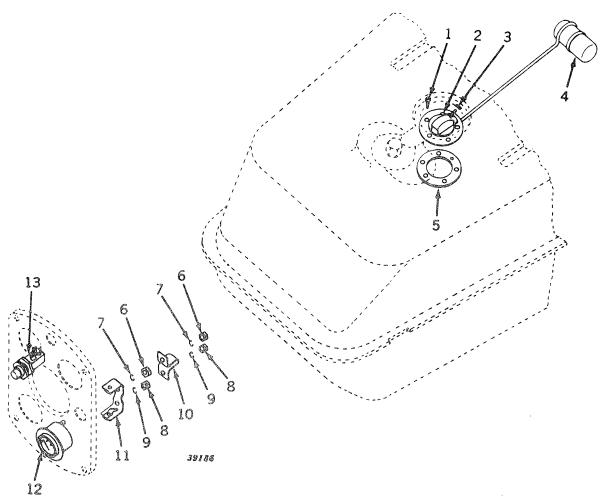

977 R  | ( -        | ) Pipe, fuel                            |
| 2   | Α  | 258 R   | ( -        | ) Connector                             |
| 3   | AA | 4331 R  | ( -        | ) Strainer, fuel                        |
| 4   | AA | 4298 R  | ( -        | ) Valve                                 |
| 5   | AA | 4296 R  | i -        | ) Body, strainer                        |
| 6   | AA | 4297 R  | · -        | ) Screen (packed 5 in a pkg.)           |
| 7   | С  | 1778 R  | · -        | ) Gasket (packed 25 in a pkg.)          |
| 8   | AA | 4507 R  | ` -        | ) Bowl and gasket (heat-resistant bowl) |
| 9   | R  | 21752 R | · •        | ) Nut, with washer (sub. for AA518R)    |
| 10  | AA | 517 R   | <b>(</b> - | ) Bail (packed 5 in a pkg.)             |

FUEL GAUGE (Serial No. 7017500-



| Key<br>1 | Part No.<br>37H 43    | Serial No. | Description Screw, self tapping, no. 8 x 3/8" (5 used) (packed 5 in a pkg.) (sub. for F2149R) |
|----------|-----------------------|------------|-----------------------------------------------------------------------------------------------|
| 2        | AF 2173 R<br>14H 631  | (          | Sender, fuel gauge, with float Nut, no. 10                                                    |
| 3<br>4   | F 2167 R              | ( - (      | Float, fuel gauge sender                                                                      |
| 5<br>6   | R 27181 R<br>14H 631  |            | Gasket (sub. for F2148R) Nut, no. 10 (2 used)                                                 |
| 7<br>8   | 12H 246<br>14H 605    |            | Washer, lock, no.