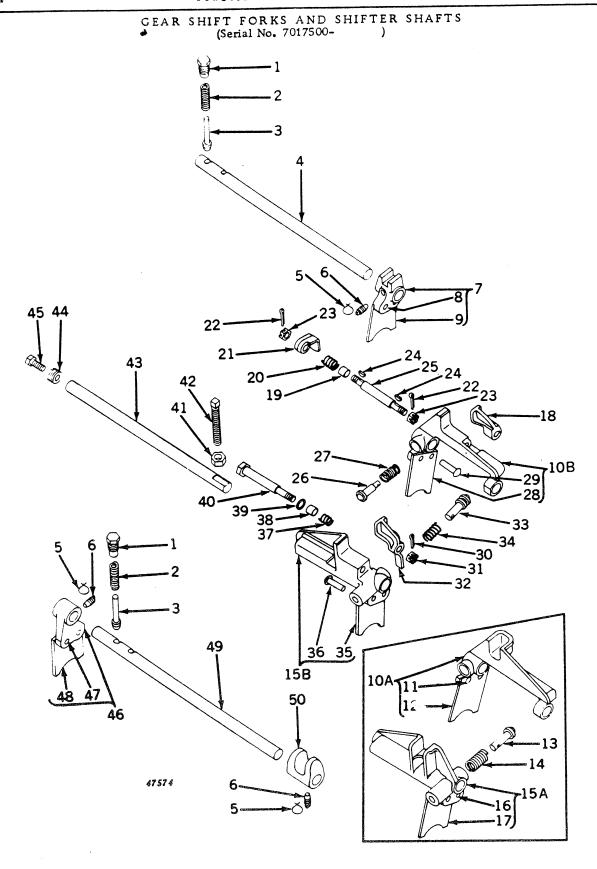

| Ring, snap (2 used) (packed 5 in a pkg.)                       |
| 18  | 24H 1658       | (°)                         | Washer, 21/32" x 1" x .060" (2 used)                           |
| 19  | D 377 R        | i - j                       | Spring                                                         |
| 20  | F 290 R        | , s                         | Cover, fulcrum ball socket                                     |
| 21  | F 289 R        | i - j                       | Seal, fulcrum ball socket                                      |
| 22  | F 288 R        | i - j                       | Ball, fulcrum                                                  |
| 23  | F 1206 R       | ( - )                       | Lever, gear shift                                              |



### GEAR SHIFT FORKS AND SHIFTER SHAFTS -- Continued (Serial No. 7017500-)

```
Description
                                Serial No.
Key
          Part No.
               625 R
                                                   Retainer, pawl (2 used)
       F
               597 R
                                                   Spring (2 used)
       A
2
                                                   Pawl (2 used)
               598 R
3
       Α
                                                   Shaft, underdrive shifter
       F
               575 R
 4
                                                   Wire, 16 gauge x 5" long (3 used)
 5
                                                   Screw, set (3 used)
       В
             1914 R
 6