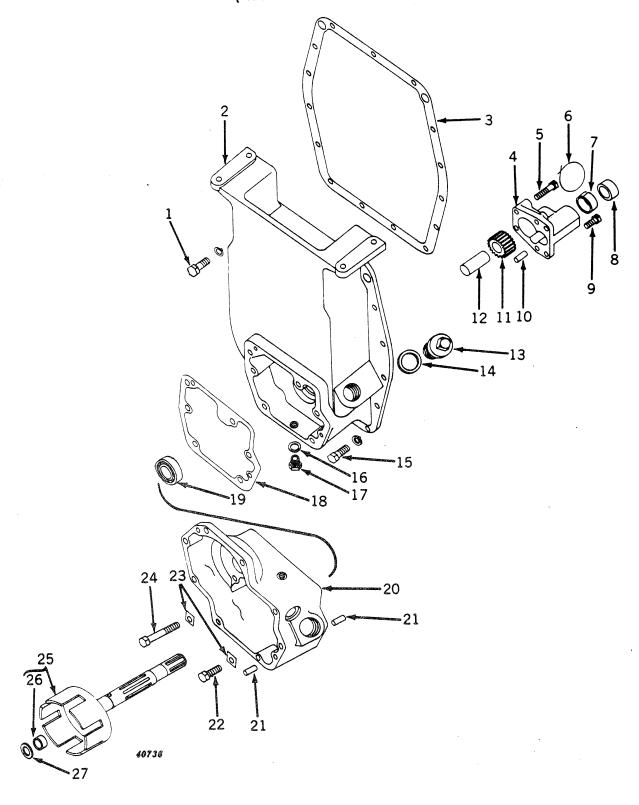

# JOHN DEERE Parts Catalog

### **70 DIESEL TRACTOR**

John Deere Model 70 Diesel General-Purpose Tractor-Flywheel Side

John Deere Model 70 Diesel Standard Tractor—Pulley Side

John Deere Model 70 Diesel Hi-Corp Tractor—Flywheel Side