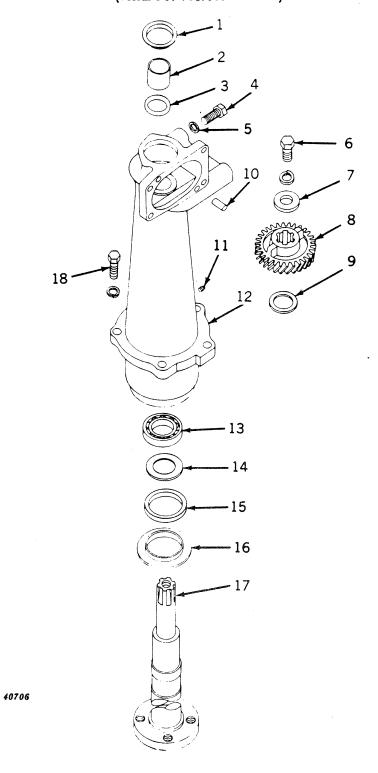

|
| De 0 | 2 2666 82 | U #          | Company of the compan |

PEDESTAL AND STEERING SPINDLE (Manual Steering) (Serial No. 7017500- )



## PEDESTAL AND STEERING SPINDLE (Manual Steering) -- Continued (Serial No. 7017500-)

| Key    | Part No.    | Serial No.         | Description                                                  |
|--------|-------------|--------------------|--------------------------------------------------------------|
| 1      | A 4962 R    | ( - )              | Cover                                                        |
| 2      | A 4539 R    | ( - )              | Bushing                                                      |
| 3      | A 4540 R    | ( - ) <sup>-</sup> | O-ring (packed 2 in a pkg.)                                  |
|        | 19H 1756    | ( ~ )              | Screw, cap, high-strength, 5/8" x 1-1/2" (2 used)            |
| 4<br>5 | B 2274 R    | ( • )              | Washer (2 u