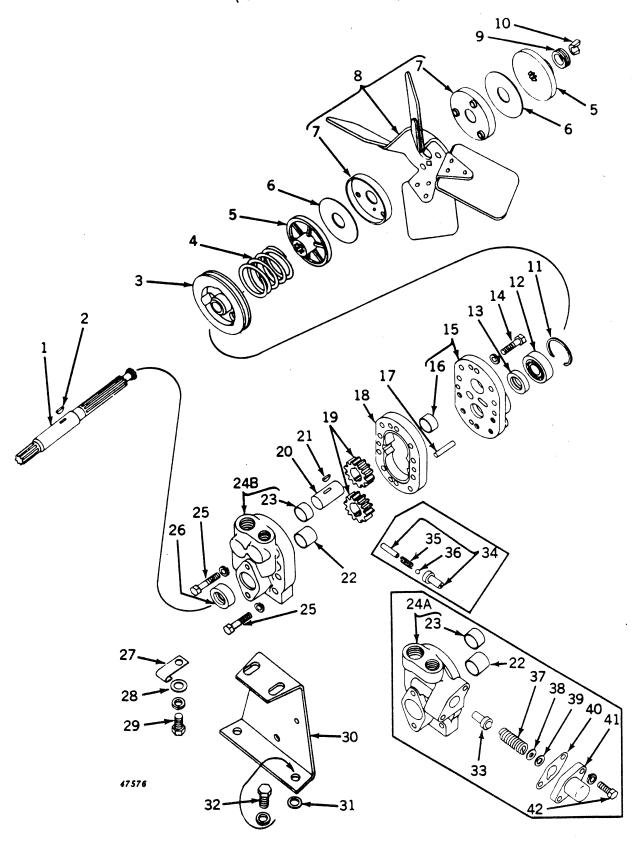

|
| 18  | JD  | 7655    | (          |             | <i>)</i> | Cup, bearing (2 used)                                 |
| 19  |     | 7654    | ,          | co          | ΄.       | Bearing, complete (2 used)                            |
|     | JD  |         | <i>a</i>   | 65          | (        | Housing, fan drive shaft bearing (sub. for F2090R)    |
| 20  | F   | 3415    |            | 69          | ,        | Shim (packed 2 in a pkg.)                             |
| 21  | F   | 2077    |            |             | (        | Gear and pinion (one F3330R and one F3331R) (sub. for |
| 22  | AF  | 3452    | 7.5        | ₩.          | ,        | AF2218R, one F2063R, and one F2064R)                  |

FAN AND POWER STEERING PUMP (Power Steering)
(Serial No. 7017500- )



#### FAN AND POWER STEERING PUMP (Power Steering) -- Continued (Serial No. 7017500-)

```
Description
          Part No.
                                Serial No.
Key
                                                   Shaft, fan
Key, Woodruff, 1/8" x 1/2"
             1687 R
1
 2
       26H
               70
                                                   Pulley, generator drive
3
       F
             1668 R
                                                   Spring
 4
       F
              808 R
                                                   Disk, friction (2 used) (pkg. of 2)
5
       AB
             3314 R
                                                   Washer, friction (2 used) (packed 5 in a pkg.)
 6
       D
              399 R