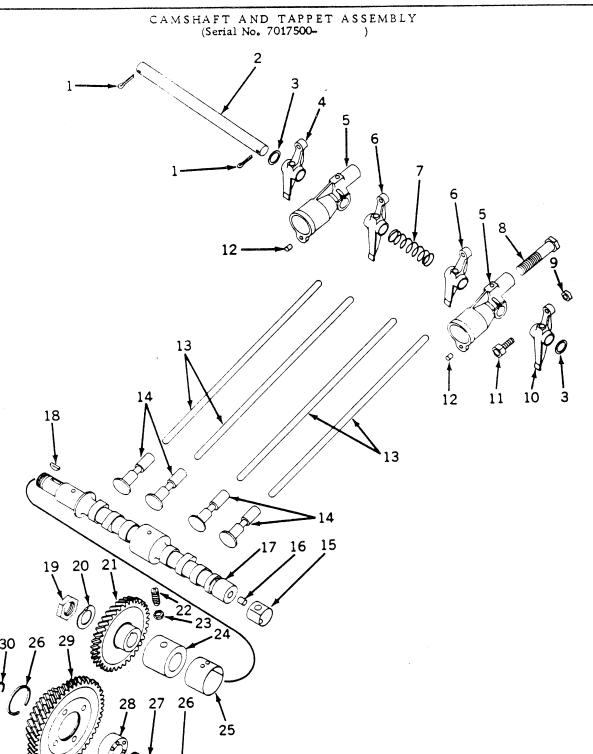

| AF 2461 R        | ( - )      | Head, F1958R or F3511R, cylinder, with valve guides, studs, pins, |
|             |                  | •          | and cylinder head gasket (sub. for AF2187R)                       |
| 19          | D 488 R          | ( - )      | Stud, 1/2" x 2" (4 used)                                          |
| 20          | R 21449 R        | ( - )      | Gasket (sub. for F1959R or F3512R)                                |
| 21          | R 57 R           | ( - )      | Valve, intake (packed 2 in a pkg.) (sub. for AR585R)              |
|             | F 3214 R         | ( - )      | Valve, exhaust (packed 2 in a pkg.) (sub. for AR584R)             |
| 22          | A 2093 R         | ( - )      | Plug, drain (packed 5 in a pkg.)                                  |



39978

### CAMSHAFT AND TAPPET ASSEMBLY -- Continued (Serial No. 7017500-)

| Key   | Part No.               | Serial No.      | Description 2.446W (2.200)                                                                      |
|-------|------------------------|-----------------|-------------------------------------------------------------------------------------------------|
| 1     | 11H 222                | ( - )           | Pin, cotter, $3/16'' \times 1-1/4''$ (2 used)                                                   |
| 2     | R 1143 R               | ( - )           | Shaft, tappet lever                                                                             |
| 3     | 24H 1660               | ( - )           | Washer, $57/64'' \times 1-3/8'' \times .060''$ (2 used)