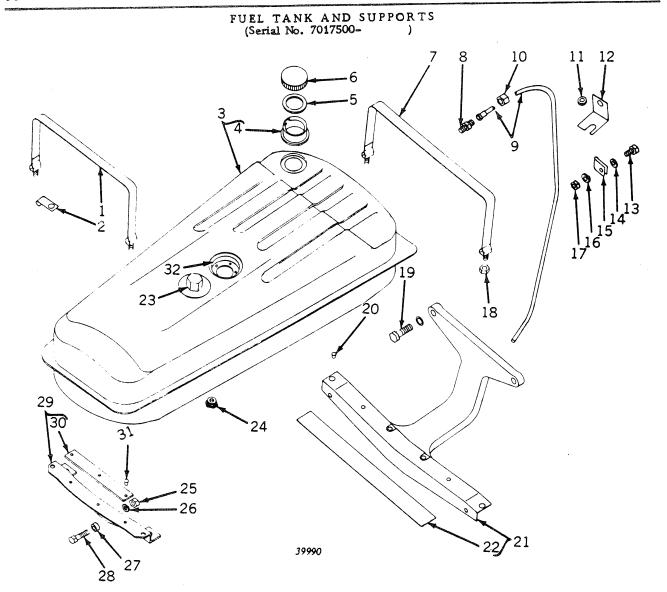

Baffle, grille
Part listed below is an assembly of some of the parts in this grouping.
                                                 AIR STACK, WITH BRACKET, BAFFLE, AND SUPPORT
             2280 R
       АF
Parts listed below are not illustrated.
                                                 Pre-Cleaner (must be used with AF2281R air stack)
       AR 26416 R
                                                 Base, pre-cleaner
       AH 13770 H
                                                 Cover, pre-cleaner
        AF
             3583 R
                                                 Bowl, pre-cleaner
       R
            28794 R
```

Capital letters indicate an attachment. Attachments must be listed on separate order from replacement parts order.



# FUEL TANK AND SUPPORTS -- Continued (Serial No. 7017500-)

| Key | Part No.  | Serial No.                                     | Description                                                               |
|-----|-----------|------------------------------------------------|---------------------------------------------------------------------------|
| 1   | AF 1482 R | ( 69                                           | ) Strap, fuel tank, rear                                                  |
| 2   | B 1986 R  | ( -                                            | ) Clip                                                                    |
| 3   | AF 1974 R | (                                              | ) Tank, fuel                                                              |
| 4   | B 33