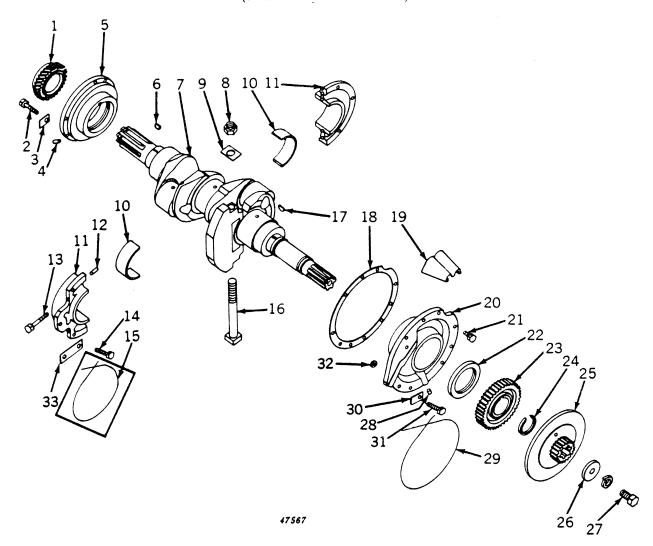

Plate, end and spacer
             2095 R
42
        AA
              2441 R
                                                 Spring (packed 2 in a pkg.)
43
        Α
                                                 Washer, 57/64" x 1-3/8" x .060"
        24H
             1660
44
                                                 Gasket, rubber (packed 5 in a pkg.)
               519 R
45
        Α
                                                 Cover
46
        Α
               522 R
                                                 Washer, copper (packed 2 in a pkg.)
               521 R
47
        Α
                                                 Nut (sub. for A2575R)
48
        AF
              2889 R
```

#### CRANKSHAFT AND MAIN BEARING (Serial No. 7017500- )



### CRANKSHAFT AND MAIN BEARING -- Continued (Serial No. 7107500-)

|          |                                         | `                                     | ,                                                                                                                     |
|----------|-----------------------------------------|---------------------------------------|-----------------------------------------------------------------------------------------------------------------------|
| Key      | Part No.                                | Serial No.                            | Description                                                                                                           |
| 1 '      | F 1925 R                                | ( - )