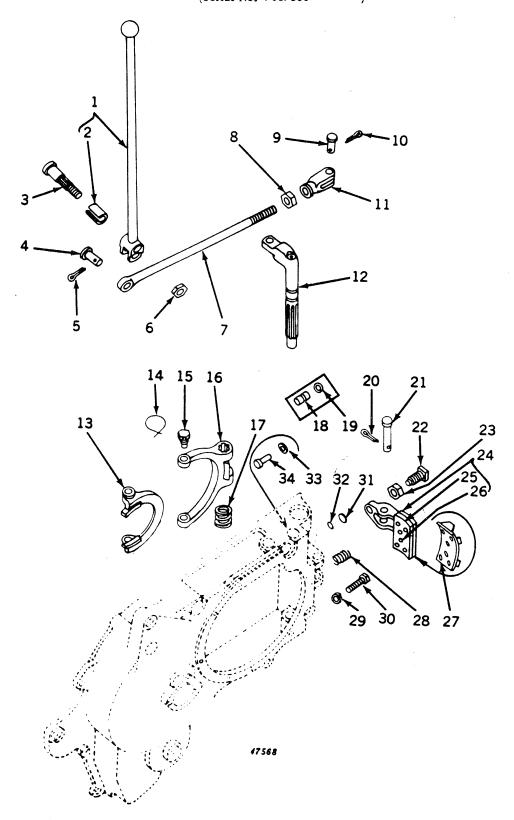

used)
        12H
              304
              3816 R
21
        Α
                                                   Gasket (packed 5 in a pkg.)
              3817 R
22
                                                   Screw, cap, high-strength, 7/16" x 4-1/2" (5 used)
        19H 2324
23
                                                   Washer, lock, 7/16" (5 used)
Screw, cap, high-strength, 7/16" x 1-1/4" (7 used)
Washer, lock, 7/16" (7 used)
        12H
              293
        19H 1821
24
        12H
              293
                                                   Screw, cap, high-strength, 3/8" x 1/2"
        19H 2038
25
                                                   Washer (packed 5 in a pkg.)
              3098 R
26
```

CLUTCH OPERATING PARTS (Serial No. 7017500-)



# CLUTCH OPERATING PARTS -- Continued (Serial No. 7017500-)

| Rey<br>1<br>2<br>3<br>4<br>5<br>6<br>7<br>8<br>9<br>10<br>11<br>12<br>13<br>14<br>15<br>16<br>17<br>18<br>19<br>20<br>21<br>22<br>23<br>24<br>25<br>26<br>27<br>28<br>29<br>30<br>31<br>31<br>32<br>33<br>33<br>34<br>34<br>34<br>34<br>34<br>34<br>34<br>34<br>34<br>34<br>34 | Part No.  AA 5085 R A 1197 R D 2031 R D 1994 R 11H 236 14H 760 F 1408 R 14H 886 D 1994 R 11H 236 D 393 R F 1401 R F 1399 R  D 178 R F 1398 R F 1402 R F 1403 R AF 1576 R 11H 236 R 20448 R 22H 169 14H 473 AF 1577 R D 1932 R A 4363 R A 3098 R 19H 1936 R 1472 R A 3917 R 24H 1317 24H 1303 R 1520 R | Serial No.  ( | Description  Lever, A4368R, clutch operating, with bushing Bushing (packed 2 in a pkg.) Bolt, pivot Pin (packed 5 in a pkg.) Pin, cotter, 1/8" x 1" Nu