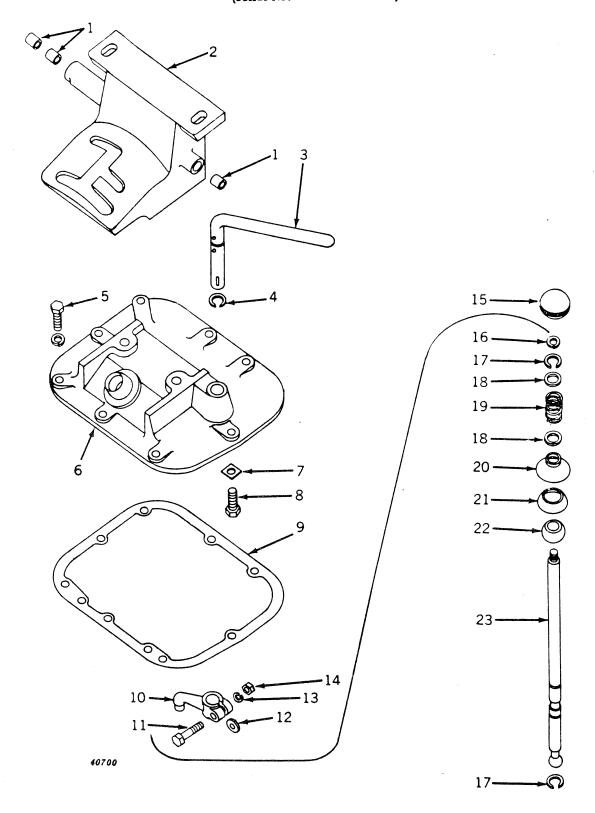

n a pkg.)           |
| R | 32025 R         | ( ~ )      | Terminal, male blade, with lead (10 in a pkg.)             |
| R | 32026 R         | ( - )      | Terminal, male bullet (50 in a pkg.)                       |
| R | 320 <b>27</b> R | ( - )      | Terminal, splice, 14-16-ga. wire (50 in a pkg.)            |
| R | 32028 R         | ( - )      | Terminal, splice, 10-12-ga. wire (25 in a pkg.)            |
| R | 32029 R         | ( - )      | Terminal, 2-wire bullet connector (10 in a pkg.)           |
| R | 32196 R         | ( - )      | Cable, spark plug, 7 mm., 100 ft. (1 spool)                |

Part listed below is an assembly of parts in this grouping.

AR 30963 R ( - ) Kit, spark plug cable and lead wire

MEMORANDA

TRANSMISSION CASE COVER AND GEAR ŞHIFT (Serial No. 7017500- )



# TRANSMISSION CASE COVER AND GEAR SHIFT -- Continued (Serial No. 7017500-)

| Key | Part No.       | Serial No.                  | Description                                                    |
|-----|----------------|-----------------------------|----------------------------------------------------------------|
| 1   | F 2030 R       | ( - )                       | Bushing (3 used)                                               |
| 2   | AF 2267 R      | <i>(</i> -7037799)          | Quadrant, F2029R, F2201R, F2330R, or F2331R, gear shift, with  |
| -   |                | •                           | bushings (sub. AF2422R)                                        |
|     | AF 2422 R      | <b>(</b> 7037800 <b>-</b> ) | Quadrant, F2415R, F2416R, or F2417R, gear shift, with bushings |
|