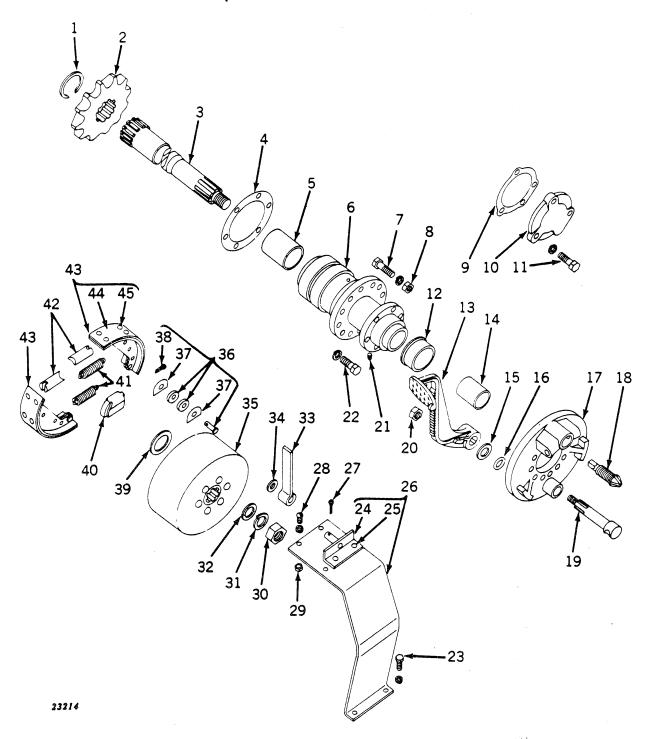

nd washers                          |
| 31  | 24H 1552         | ( - )      | Washer, 1-5/8" x 2-3/32" x .036"                             |
| 32  | AR 482 R         | ( - )      | Drum, brake, with hub                                        |
|     | F 154 R          |            | Guard, dust, outer                                           |
|     | 16H 1342         |            | Rivet, drum to hub, 3/8" x 1-1/8", R.I.O.H. (6 used)         |
| 33  | D 136 R          |            | Washer                                                       |
| 34  | 12H 234          |            | Washer, lock, 1"                                             |
| 35  | 14H 876          | ( - )      | Nut, jam, 1"                                                 |

BRAKES (Hi-Crop) (Serial No. 7017500-)



#### BRAKES (Hi-Crop) -- Continued (Serial No. 7017500-)

```
Serial No.
                                                                 Description
Ke:
          Part No.
                                                  Ring, snap (sub. for F977R)
            36295 R
                                                  Sprocket
              976 R
 3
                                                  Shaft, brake, with nut
             1146 R
              974 R
                                                  Gasket
                                                  Bushing, inner
             1526 R
                                                  Housing, F973R, brake shaft, with bushing
             1145 R
       تمذ.
                                                  Screw, cap, 7/16