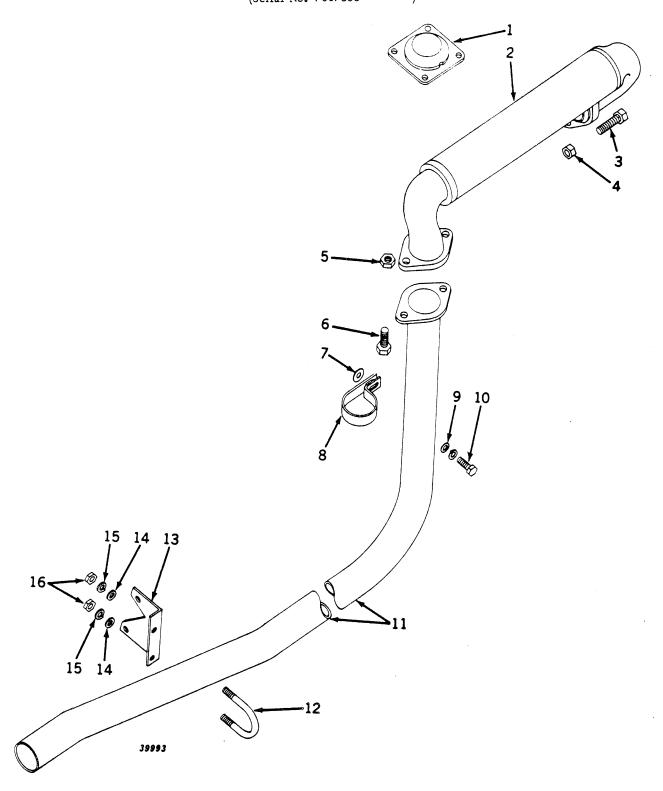

| Washer, lock, 3/8" (4 used)                        |
| 3   | AR 20517 R | ( - )      | Pipe, exhaust, with flange (sub. for AF1972R)      |
| 4   | 14H 509    | ( - )      | Nut, 1/2" (2 used)                                 |
| 5   | 19H 1777   | ( - )      | Screw, cap, high-strength, 1/2" x 1-3/4" (2 used)  |
| 6   | F 1763 R   | ( - )      | Outlet, exhaust                                    |
| 7   | 19H 2133   | ( - )      | Screw, special cap, 1/2" x 4-1/4" (2 used)         |
| 8   | 24H 1341   | ( - )      | Washer, 17/32" x 15/16" x .060" (4 used)           |
| 9   | 19H 1805   | ( - )      | Screw, cap, high-strength, 1/2" x 2-1/4" (2 used)  |
| 10  | F 1764 R   | ( - )      | Gasket (2 used) (packed 2 in a pkg.)               |

MUFFLER AND TAIL PIPE (Serial No. 7017500- )



# MUFFLER AND TAIL PIPE -- Continued (Serial No. 7017500-)

| Key | Part :  | io.  | Serial No.     |     | Description                                       |
|-----|---------|------|----------------|-----|---------------------------------------------------|
| 1   |         | 74 R | ( -            | )   | Cover, muffler opening                            |
| 2   | AF 216  | 54 R | <u>`</u>       | )   | Muffler                                           |
| 3   | 19H 183 |      | <u>`</u>       | )   | Screw, cap, high-strength, 1/2" x 2" (2 used)     |
| 4   | 14H 80  | )9   | <u>(</u>       | )   | Nut, 1/2" (2 used)                                |
| 5   | 14H 80  | 9    | · -            | )   | Nut, 1/2" (2 used)                                |
| 6   | 19H 177 | 77   | ( -