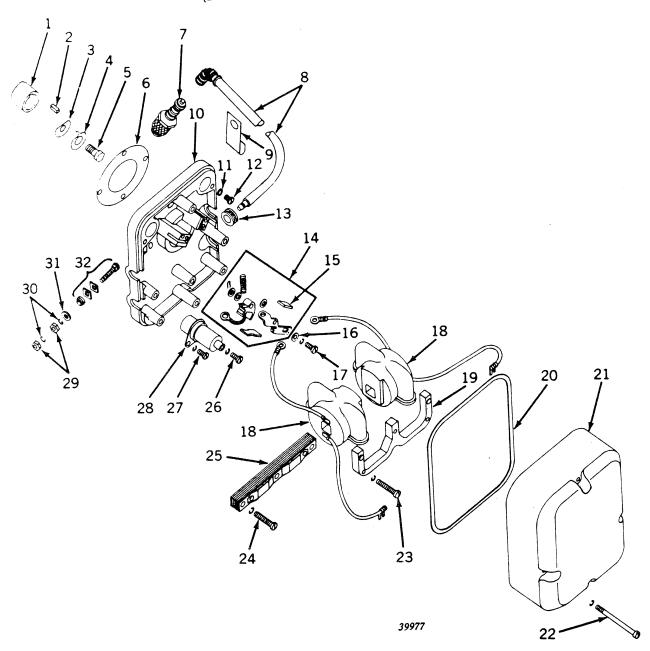

|
| 38  | D 2361 R  | · · ·                                 | Ball, governor (4 used)                                                       |
| 39  | F 1783 R  | , ,                                   | Retainer, governor ball                                                       |
| 40  | A 602 R   | , ,                                   | Ring, snap (packed 2 in a pkg.)                                               |
| 41  | AF 1987 R | , ,                                   | Race, governor ball, with plunger                                             |
|     |           | . /                                   | , , , , , , , , , , , , , , , , , , , ,                                       |

CRANKING ENGINE DISTRIBUTOR (Distributor Serial No. 001000- )



#### CRANKING ENGINE DISTRIBUTOR -- Continued (Distributor Serial No. 001000-

```
Key
           Part No.
                                Serial No.
                                                                  Description
                                                  Cam, breaker (sub. for 9261)
             9261 B
 2
       F
              2080 R
                                                  Key (packed 2 in a pkg.)
                                                  Washer, special (packed 2 in a pkg.)
 3
       F
              2081 R
             2082 R
                                                  Plate, lock (packed 2 in a pkg.)
 5
                                                  Screw, special cap (packed 5 in a pkg.)
             2199 R
 6
       F