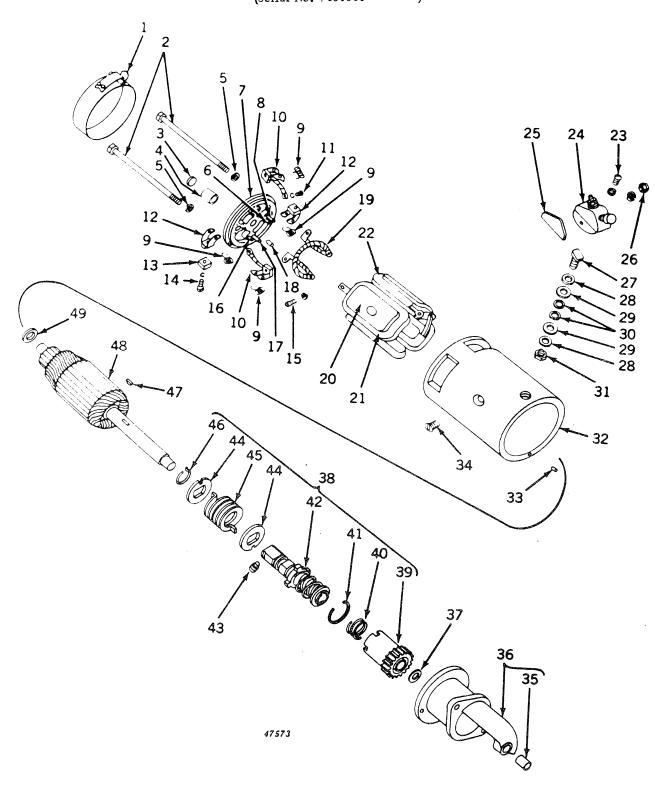

# JOHN DEERE Parts Catalog

### **70 DIESEL TRACTOR**

John Deere Model 70 Diesel General-Purpose Tractor-Flywheel Side

John Deere Model 70 Diesel Standard Tractor—Pulley Side

John Deere Model 70 Diesel Hi-Corp Tractor—Flywheel Side