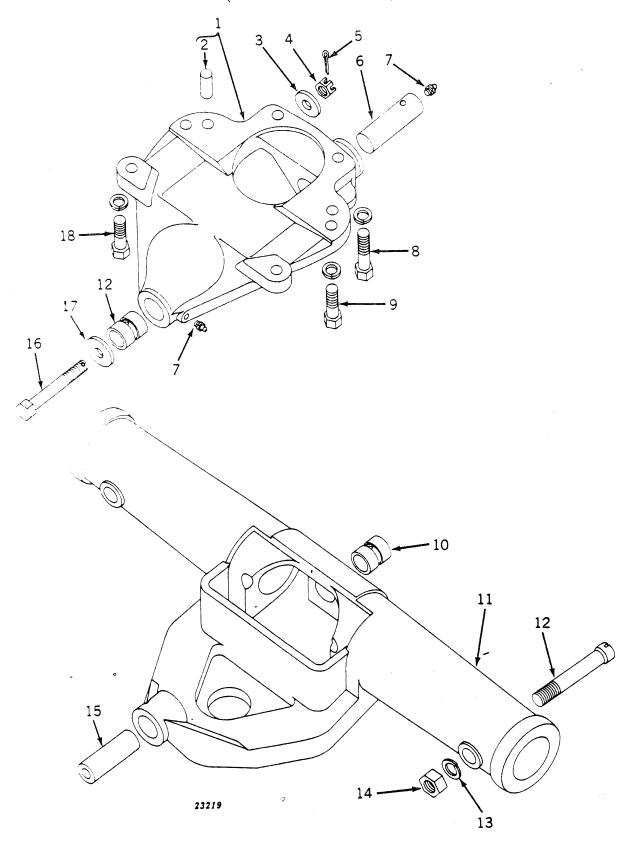

237
33
                                                    Bearing, ball stud (2 used) (packed 2 in a pkg.)
              838 R
        C
        C
34
              840 R
                                                    Screw, plug
35
        AF
             1858 R
                                                    Arm, steering, with balls, R.H.
        F
             1617 R
                                                    Ball
                                                    Stud, 5/8" x 3-5/8" (2 used)
36
        D
             1898 R
                                                   Washer, lock, 5/8" (2 used)
Nut, 5/8" (2 used)
       12H
              294
        14H
              808
```

FRONT AXLE HOUSING ASSEMBLY (Adjustable and Hi-Crop) (Serial No. 7017500-)



## FRONT AXLE HOUSING ASSEMBLY (Adjustable and Hi-Crop) -- Continued (Serial No. 7017500-)

| Kev    | Part No.  | Serial No.   | Description                                                      |
|--------|-----------|--------------|------------------------------------------------------------------|
| 1      | AF 968 R  | ( - )        | Bracket, F862R, pivot, with pin and bushing (except Hi-Crop)     |
| •      | AF 1180 R | }            | Bracket, F1016R, pivot, with pin and bushing (Hi-Crop only)      |
| 2      | A 776 R   | · - '        | Pin, dowel (2 used)                                              |
| 3      | 24H 1402  | , ,          | Washer (sub. for D139R)                                          |
|        | 14H 902   | <i>'</i>     | Nut, slotted, 3/4"