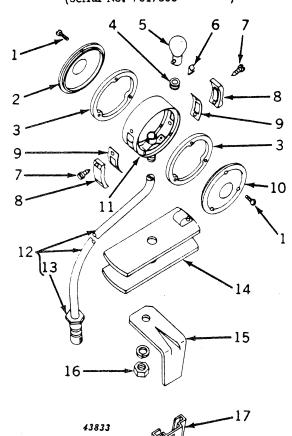

#### Crankshaft with Bearing Group

This group is made up of three assemblies—(1) of crankshaft, (2) of main bearing housing with bushings and connecting rod bushings, (3) of gaskets.

Crankshaft with Bearing Group

Order:

1-AF3748R Crankshaft (Sub. for AF2193R)

1-AF2274R Main Bearing Housing with Bushings and Connecting Rod Bushings

1-AF2249R Gasket Set\*

Cylinder Block, Pistons, Rings, and Gasket Set

This group is made up of three assemblies—(1) of cylinder block, (2) of pistons with rings and pins, (3) of gaskets.

Cylinder Block, Pistons, Rings, and Gasket Group

Order

1-AF3703R Cylinder Block (Sub. for AF2188R)

1-AF3760R Pistons, with Rings and Pins (Sub. for AF2219R)

1-AF3906R Gasket Set (Sub. for AF2248R)\*

Combination Cylinder Block and Crankshaft Group

This group is made up of six assemblies (or two groups)—Crankshaft with bearings and cylinder block with pistons, rings, gaskets, etc., (1) crankshaft, (2) main bearing housing with bushings and connecting rod bushings, (3) of cylinder block, (4) pistons with rings and pins, (5 and 6) gaskets.

Cylinder Block and Crankshaft Group

Order

1—AF3703R Cylinder Block (Sub. for AF2188R)

1-AF3760R Pistons, with Rings and Pins (Sub. for AF2219R)

1-AF3748R Crankshaft (Sub. for AF2193R)

1-AF2274R Main Bearing Housing with Bushings and Connecting Rod Bushings

1-AF3906R Gasket Set (Sub. for AF2248R)\*

1-AF2249R Gasket Set\*

<sup>\*</sup> For Illustrations and Contents of Gasket Sets, see Gasket Set Groupings.

FRONT END SUPPORT (Serial No. 7017500-)

```
FRONT END SUPPORT -- Continued
                                            (Serial No. 7017500-
          Part No.
                               Serial No.
                                                                 Description
Key
                                                  Support, F3502R, F3011R, F1290R or F1482R, front end, with bolt
       AF 3701 R
 1
                          (
                                                    lock straps (sub. for AF1637R)
             1196 R
                                                  Strap, bolt lock (2 used)
 2
                                                  Screw, drive (4 used)
 3
             4322 R
       Α
                                                  Bolt, cge., 5/8" x 4" (2 used)
       3H
             1605
                                                 Washer, lock, 5/8" (2 used)
Nut, 5/8" (2 used)
 5
       12H
              294
              800
 б
        14H
                                                 WEIGHT, FRONT END, L.H. (TRACTORS EQUIPPED WITH DOUBLE
 7
             5347 R
                                            )
       Α
                                                  FRONT WHEELS, AND ROLL-O-MATIC) (SUB. FOR A4829R) Stud, 5/8" x 1-3/4" (2 used) (sub. for C1479R)
 8
             5292 R
       Α
                                                  Nut (2 used) (packed 25 in a pkg.)
             1892 R
 0
       Α
                                                 WEIGHT, FRONT END, R.H. (TRACTORS EQUIPPED WITH DOUBLE
10
             5346 R
                                            )
       Α
                                                    FRONT WHEELS, AND ROLL-O-MATIC) (SUB. FOR A4828R)
                                                  Screw, cap, high-strength, 5/8" x 2-1/2" (2 used)
        19H 1847
11
                                                 Washer, lock, 5/8" (2 used)
        12H
              294
                                                  Screw, cap, high-strength, 5/8" x 1-3/4" (6 used)
        19H 1356
12
                                                  Washer, lock, 5/8" (6 used)
        12H
              294
                                                  Screw, cap, high-strength, 3/4" x 5" (2 used)
        19H 2000
13
                                                 Washer, lock, 3/4" (2 used)
             236
        12H
             3310 R
                                                 Washer (2 used)
                                                 Washer, 25/32" x 1-3/8" x . 120" (6 used) (except standard) Stud, 3/4" x 4-1/2" (2 used) (sub. for C783R) Stud, 3/4" x 3-3/4" (2 used)
       24H 1392
15
16
             2236 R
       D
             2266 R
17
                                                  Washer, lock, 3/4" (4 used)
18
        12H
              236
             794
                                                  Nut, 3/4" (4 used)
19
        14H
Part listed below is an assembly of certain parts in this grouping.
                                                 BOLT, NUTS AND WASHERS, FRONT END WEIGHT (SUB. FOR
            2853 R
                          (
                                            )
                                                    AA6315R)
Parts listed below are not illustrated.
                                                  Weight, frame, front
        Α
             5345 R
              5351 R
                                                  Stud, frame weight, front (2 used)
        A
                                                  Nut, frame weight stud (2 used)
              5352 R
        А
                                                  Stud, 5/8" x 5-1/2" front frame weight (2 used)
        Α
              5353 R
                                                  Brace, frame weight (2 used) (no longer furnished)
```