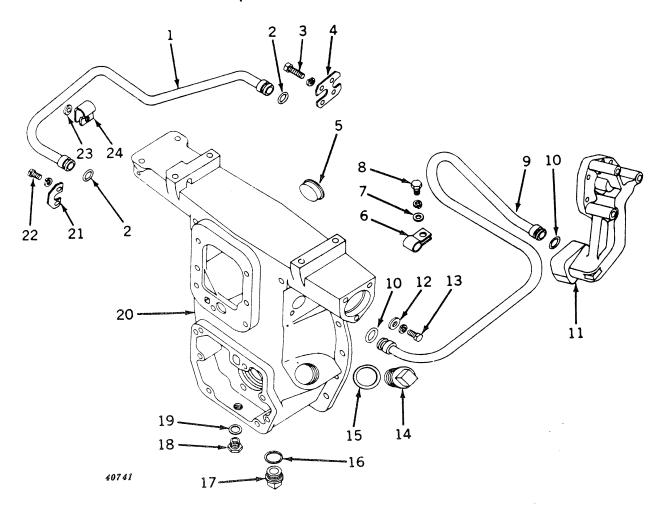

Bolt, hex. hd., 7/16" x 6-3/4" (3 used)
33
        8H
             2736
                                                  Screw, cap, high-strength, 3/8" x 4-1/2" (2 used)
             2007
34
        19H
                                                  Washer, lock, 3/8" (2 used)
        12H
              304
                                                  Screw, cap, high-strength, 3/8" x 2-1/4" (6 used) washer, lock, 3/8" (6 used)
             1726
35
        19H
        12H
              304
Part listed below is an assembly of parts in this grouping.
        AF
             2132 R
                                                  Pump, powr-trol, complete
                           (
```

# POWR-TROL OIL TUBES (Serial No. 7017500- )



| V      | Part No.  | Serial No.   | Description                                              |
|--------|-----------|--------------|----------------------------------------------------------|
| Key    | AF 2136 R | ( . )        | Tube, pressure                                           |
| 1<br>2 | R 495 R   | 1            | O-ring (2 used) (packed 5 in a pkg.)                     |
| ∡<br>3 | ••        | (            | Screw, cap, high-strength, 7/16" x 1-1/4" (4 used)       |
| 3      | 19H 1821  | ,            | Washer, lock, 7/16" (4 used)                             |
|        | 12H 293   |              | Retainer                                                 |
| 4<br>5 | F 2113 R  | ( - )        |                                                          |
| 5      | A 3256 R  |