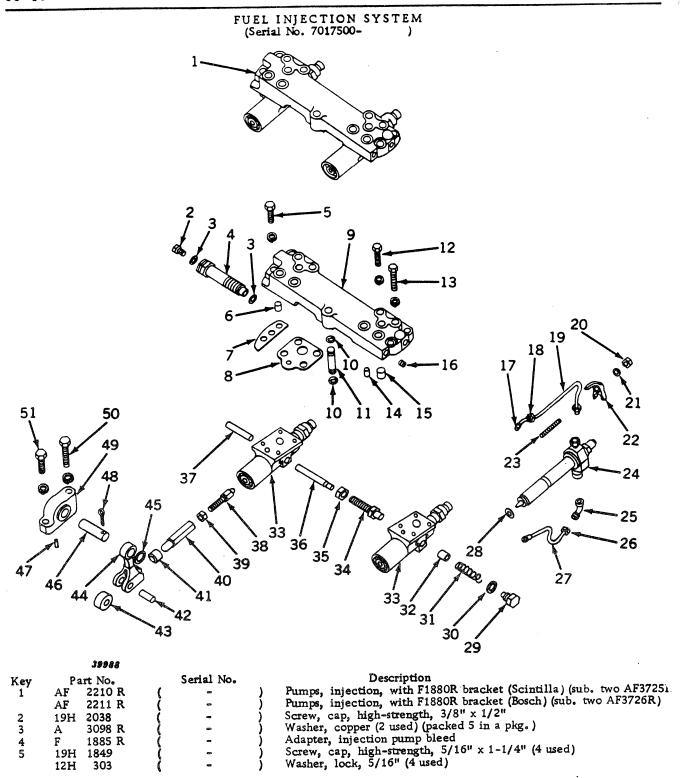

elt, fuel pump housing (packed 2 in a pkg.)
Washer, special conical, in housing (packed 5 in a pkg.)
        R
            20139 R
            21085 R
        R
                                                   Screw, cap, 3/8" (2 used)
              2273 R
30
        E,
                                                   Washer, lock, 3/8" (2 used)
        12H
               304
               395 R*
                                                   Seal, oil (2 used) (packed 2 in a pkg.)
31
        AR
32
              1755 R
                                                   Gasket (packed 2 in a pkg.)
```

Part listed below is an assembly of some of the parts in this grouping.

AF 3853 R ( - ) Pump, fuel, complete (consists of parts marked with an \*) (sub. for AF1968R)

#See AF3853R



#### FUEL INJECTION SYSTEM -- Continued (Serial No. 7017500-

```
Part No.
                                Serial No.
                                                                    Description
Key
              1883 R
                                                   Tube, injection pump bracket fuel inlet (2 used)
 6
              2435 R
437 R
                                                   Gasket (2 used) (packed 5 in a pkg.) (sub. for F1882R)
        F
                                                   Gasket (2 used) (packed 5 in a pkg.)
 8
        R
              2027 R
                                     -7043254)
                                                   Bracket, F1880R, injection pump, with tubes and pins (sub. AF3104R)
 9
        AF