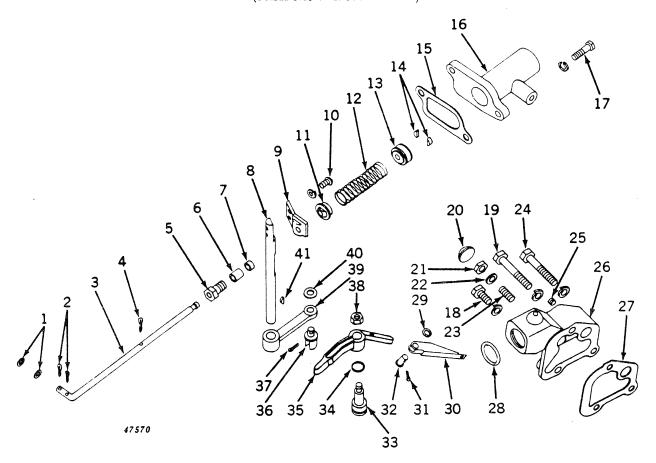

ΑF
               2111 R
               2041 R
40
        F
                                                      Plug, pipe, 1/8"
                253
41
         15H
               1994 R
                                                      Connector
42
        E
               2875 R
                                                      Nut
43
        Α
               3602 R
                                                      Pipe, governor oil (sub. for AF2231R)
        ΑF
Part listed below is not illustrated.
                                                      Gasket set, governor overhaul (see gasket set grouping for illustrations
        AF
               2244 R
                                                 )
```

and contents)

GOVERNOR CONTROL (Serial No. 7017500- )



## GOVERNOR CONTROL -- Continued (Serial No. 7017500- )

| Key | Part No.            | Serial No.  | Description                                                                        |
|-----|---------------------|-------------|------------------------------------------------------------------------------------|
| 1   | 24H 1286            | ( )         | Washer, $9/32'' \times 1/2'' \times .060''$ (2 used)                               |
| 2   | 11H 234             | · - · ·     | Pin, cotter, 3/32" x 1" (2 used)                                                   |
| 3   | F 2065 R            | ( ***       | Rod, speed control (sub. AR1344R and F3253R)                                       |
| 4   | 11H 19 R            | (           | Pin, cotter, 3/32" x 1"