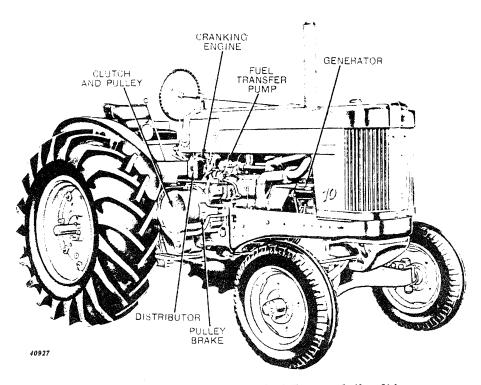

### **70 DIESEL TRACTOR**

John Deere Model 70 Diesel General-Purpose Tractor-Flywheel Side

John Deere Model 70 Diesel Standard Tractor—Pulley Side

John Deere Model 70 Diesel Hi-Corp Tractor—Flywheel Side