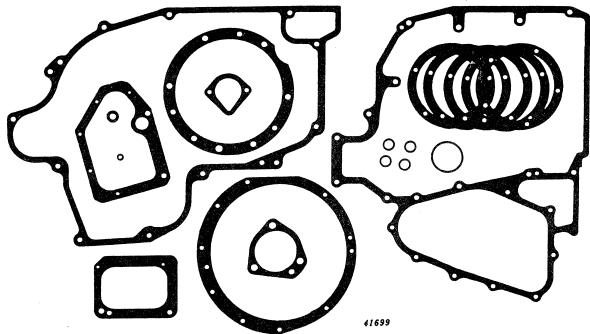

R
                            463 R
                                                           O-ring, cranking engine water inlet and outlet pipes
                            495 R
                      R
                                                           O-ring, governor lever housing
                           1138 R
                  1
                     R
                                                           Gasket, air cleaner (sub. for F143R)
                          20037 R
                   1
                      R
                                                            Gasket, starting motor bracket
                          20169 R
                      R
```

## GASKET SET FOR CRANKSHAFT AND BEARING REPLACEMENT (Serial No. 7017500-)



|           | •                          |            |                                                        |
|-----------|----------------------------|------------|--------------------------------------------------------|
| Part No.  | Description                | _          |                                                        |
| AF 2249 R | Gasket set, consisting of: |            |                                                        |
|           | 1 A 3817 R (               | <b>400</b> | ) Gasket, transmission drive shaft outer bearing cover |
|           | 1 A 4224 R (               | _          | ) Packing, flywheel spacer                             |
|           | 1 A 4847 R (               |            | ) Gasket, main bearing oil hole, R. H.                 |
|