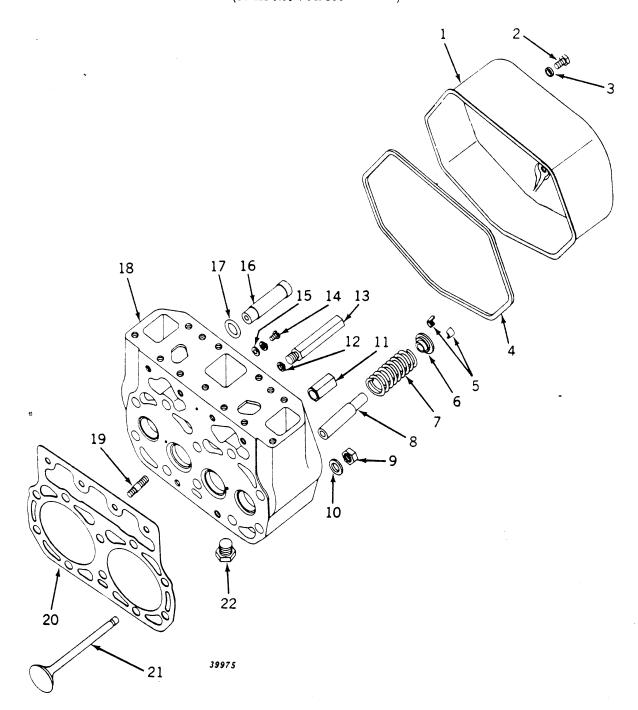

Ring, piston, heavy-duty, oil control (set of 4 rings for grooves 5
        AR 21983 R
                                              )
                                                      and 6, and 2 expanders for grooves 6)
                                                   Stud, 3/4" x 3-1/8" (8 used) (sub. for D409R)
27
        F
              1549 R
                                              )
Part listed below is not illustrated.
                                                   Gasket set, valve, ring, and cylinder replacement (see gasket set
        ΑF
              3906 R
                                                      grouping for illustrations and contents) (sub. for AF2248R)
```

CYLINDER HEAD, VALVES, AND TAPPET COVER (Serial No. 7017500- )



# CYLINDER HEAD, VALVES, AND TAPPET COVER -- Continued (Serial No. 7017500-)

| Key         | Part No.         | Serial No. | Description                                                       |
|-------------|------------------|------------|-------------------------------------------------------------------|
| 1 1         | F 1897 R         | ( - )      | Cover, tappet lever                                               |
| 2           | 19H 19 <b>24</b> | (          | Screw, cap, 7/16" x 3/4" (3 used)                                 |
| 3           | A 3439 R         | ( - )      | Washer (3 used) (packed 5 in a pkg.)                              |
|             | F 1898 R         | ( - )      | Gasket (packed 5 in a pkg.)                                       |
| 4<br>5<br>6 | A 2332 R