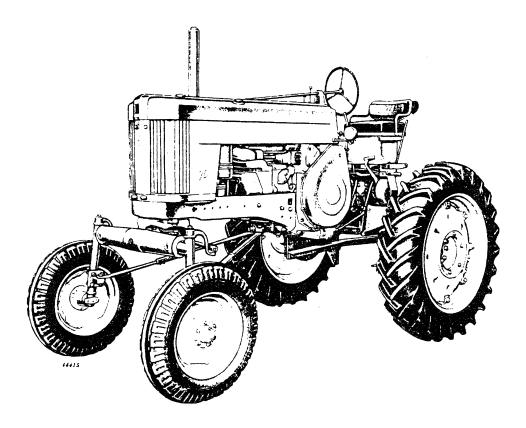

### **70 DIESEL TRACTOR**

John Deere Model 70 Diesel General-Purpose Tractor-Flywheel Side

John Deere Model 70 Diesel Standard Tractor—Pulley Side

John Deere Model 70 Diesel Hi-Corp Tractor—Flywheel Side