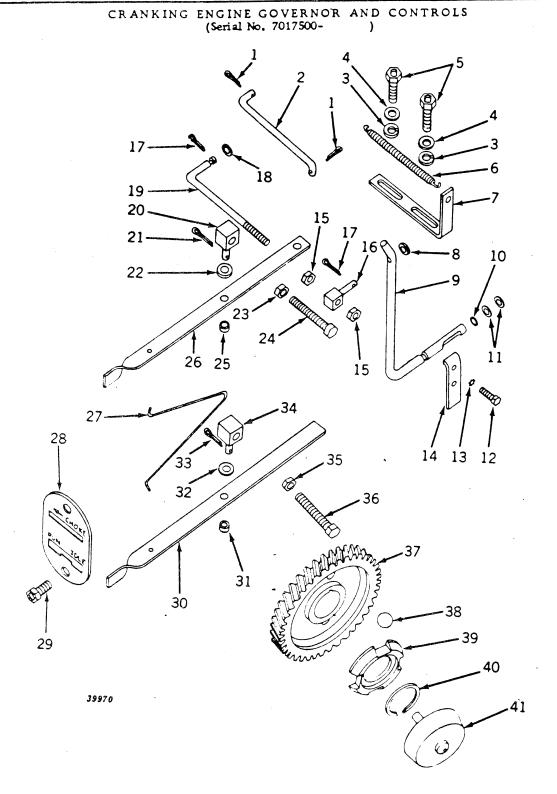

| Housing, water pump (sub. for F1960R)                          |
| 20     | В           | 2762 R         | ( - )       | O-ring (2 used) (packed 2 in a pkg.)                           |
| 21     |             | 1967 R         | ( - )       | Tube, water pump to cylinder                                   |
| 22     | AF          | 2460 R         | ( - )       | Seal, oil (sub. for AF2056R)                                   |
| 23     | F           | 1962 R         | ( - )       | Shaft, water pump                                              |
| 24     | AF          | 2057 R         | ( - )       | Seal, water pump                                               |
| 25     | F           | 196 <b>4 R</b> | ( - )       | Impeller, water pump                                           |



## CRANKING ENGINE GOVERNOR AND CONTROLS -- Continued (Serial No. 7017500-)

|     |           | •                                     |                                                                               |
|-----|-----------|---------------------------------------|-------------------------------------------------------------------------------|
| Key | Part No.  | Serial No.                            | Description                                                                   |
| 1   | 11H 3     | ( - )                                 | Pin, otter, 1/16" x 1/2" (2 used)                                             |
| 2   | F 2123 R  | ( - )                                 | Rod, choke                                                                    |
| 3   | 12H 302   | <