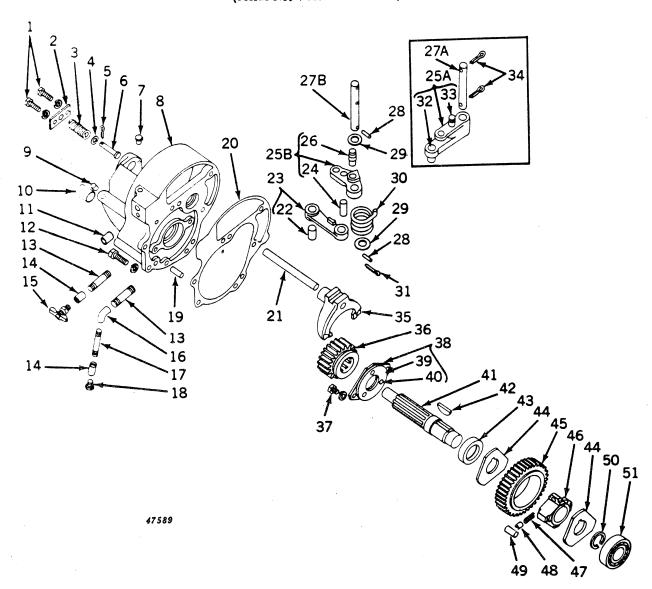

1761 R
56
         D
57
         R
                673 R
                                                        Spring (3 used) (packed 2 in a pkg.)
                                                        Nut, jam, 3/4"
58
         14H
                793
59
               1836 R
                                                        Plate, lock
60
         R
                619 R
                                                        Pin, clutch drive (3 used)
                                                        Gear, starter ring (sub. for AR879R)
         F
61
               2265 R
         AF
               2012 R
                                                        Flywheel, F1835R, with starter gear and pins
```

## CRANKING ENGINE TRANSMISSION (Serial No. 7017500-)



## CRANKING ENGINE TRANSMISSION -- Continued (Serial No. 7017500-)

| 1.0      | T) . N1             | C                                     |                                                                                                 |
|----------|---------------------|---------------------------------------|-------------------------------------------------------------------------------------------------|
| Key      | Part No.            | Serial No.                            | Description                                                                                     |
| 1        | 19H 1919            | (~7024920)                            | Screw, cap, high-strength, 1/4" x 3/4" (2 used)                                                 |
|          | 19H 1227            | (70