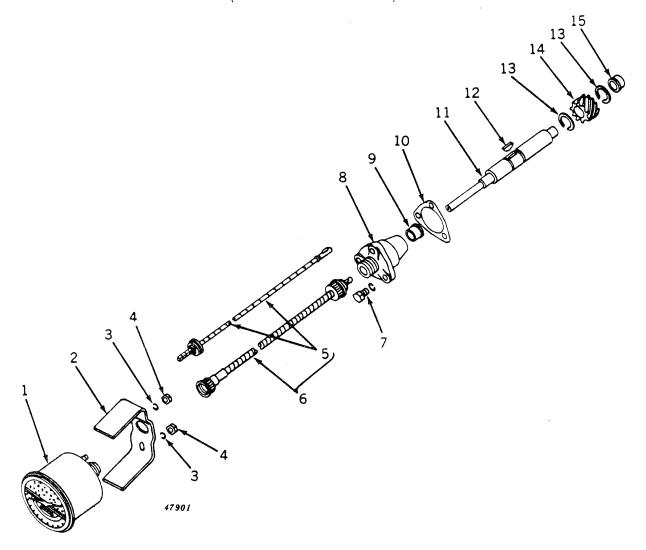

R            | \           | Pivot, governor lever                                                              |
| 37  | 11H 234             |             | Pin, cotter, 3/32" x 1"                                                            |
| 38  | 14H 785             | (7025210- ) | Nut, 5/16"                                                                         |
| 39  | F 2060 R            | ( )         | Arm, governor lever shaft (sub. AF3298R governor shaft assembly)                   |
| 40  | 24H 1136            | ( )         | Washer, 11/32" x 11/16" x . 060"                                                   |
| 41  | 26H 8               | ( 00 )      | Key, Woodruff, 3/32" x 5/8"                                                        |

SPEED-HOUR METER (Serial No. 7017500-



## SPEED-HOUR METER -- Continued (Serial No. 7017500-)

| Key | Part No.   | Serial No. | Description                                                     |
|-----|------------|------------|-----------------------------------------------------------------|
| 1   | AF 2066 R  | ( - )      | Speed-hour meter                                                |
| 2   | F 1977 R   | ( - )      | Clamp, speed-hour meter                                         |
| 3   | A 767 R    | ( - )      | Washer, lock (2 used)                                           |
| 4   | 14H 631    | ( - )      | Nut (2 used)                                                    |
| 5   | AF 2246 R  | ( 50       | Cable, speed-hour meter (Steward-Warner)                        |
|     | AR 21160 R | ( - )      | Cable, s