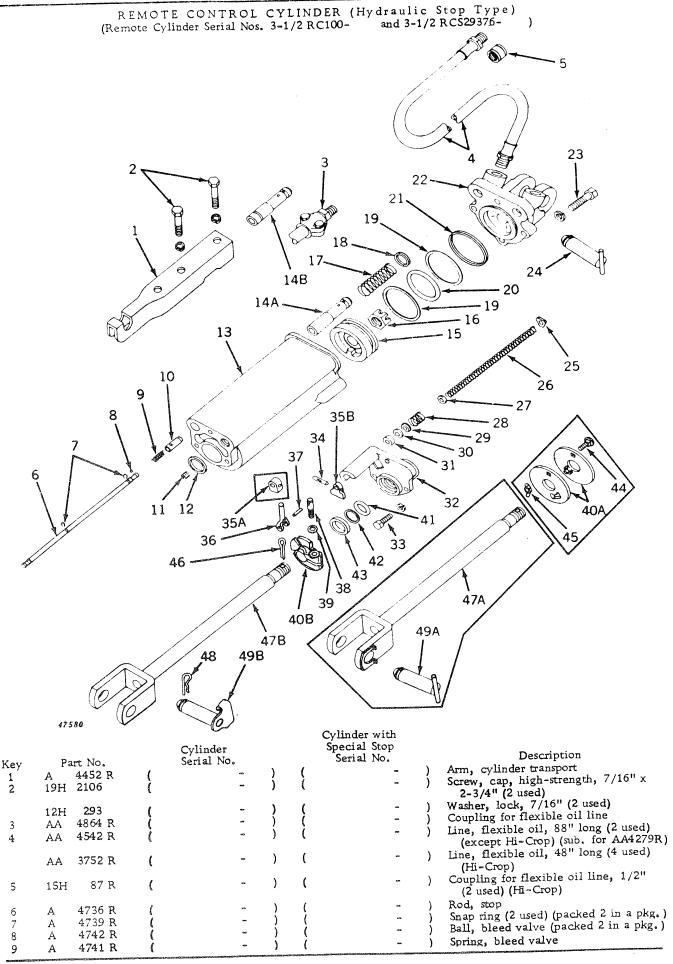

sher, check valve plug (2 used) (packed 2 in a pkg.)
             3137 R.
41
       A
             1441 R
                                                      Plug (2 used)
42
       A
                          (PCV223549-
                                                      Screw, cap, high-strength, 1/2" x 5-3/4" (2 used)
       19H
43
            1806
                                                      Washer, lock, 1/2" (2 used)
                          (PCV223549-
       12H
              301
                                                      Screw, cap, high-strength, 1/2" x 5-3/4"
                          (PCV223549-
44
             1806
       19H
                                                      Washer, copper (packed 5 in a pkg.)
45
       A
             3105 R
```



# REMOTE CONTROL CYLINDER (Hydraulic Stop Type) -- Continued (Remote Cylinder Serial Nos. 3-1/2 RC100- and 3-1/2 RCS29376- )

| Key                                                | Part No.                                                                                | Cylinder<br>Serial No.                                                                                                                                   | Cylinder with<br>Special Stop<br>Serial No.        | Description                                                                                                                                                                                                                                                                                    |
|-----------------------------