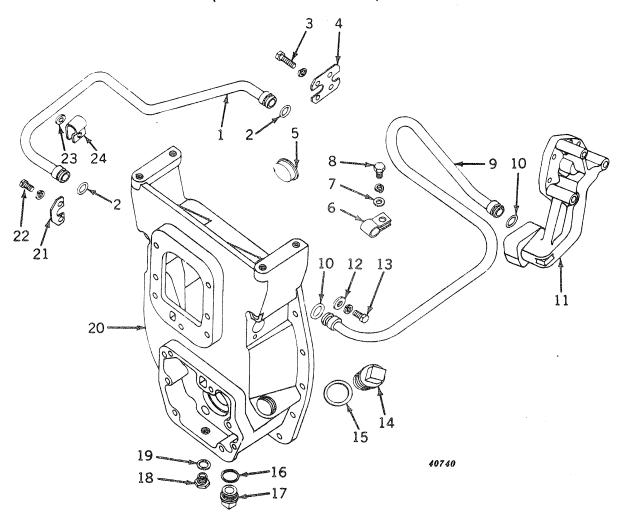

ed 2 in a pkg.)                              |
| 20     | AF 1660 R |              | Housing, F1211R                                          |
| 21     | F 3329 R  | ,            | Retainer (sub. for F1545R)                               |
|        | -         |              | Screw, cap, high-strength, 7/16" x 1-1/4" (2 used)       |
| 22     |           |              | Washer, lock, 7/16" (2 used)                             |
| 0.0    | 12H 293   |              | ) Washer                                                 |
| 23     | B 2274 R  | , -          | ) Clip                                                   |
| 24     | F 2187 R  | <b>.</b>     | ) Crah                                                   |

### POWR-TROL OIL TUBES LESS ROCKSHAFT (Standard) (Serial No. 7017500-)



| Key     | Pa  | urt No.         |   | Serial No. |          | Description                                              |
|---------|-----|-----------------|---|------------|----------|----------------------------------------------------------|
| 1       | AF  | 2136 R          | ( |            | )        | Tube, pressure                                           |
| 2       | R   | 495 R           | i | 620        | )        | O-ring (2 used) (packed 5 in a pkg.)                     |
| 3       | 19H | 1821            | ì | CD9        | í        | Screw, cap, high-strength, 7/16" x 1-1/4" (4 used)       |
|         | 12H | 293             | ì | <b>@</b>   | )        | Washer, lock, 7/16" (4 used)                             |
| 4       | F   | 2113 R          | ì | 629        | Ď