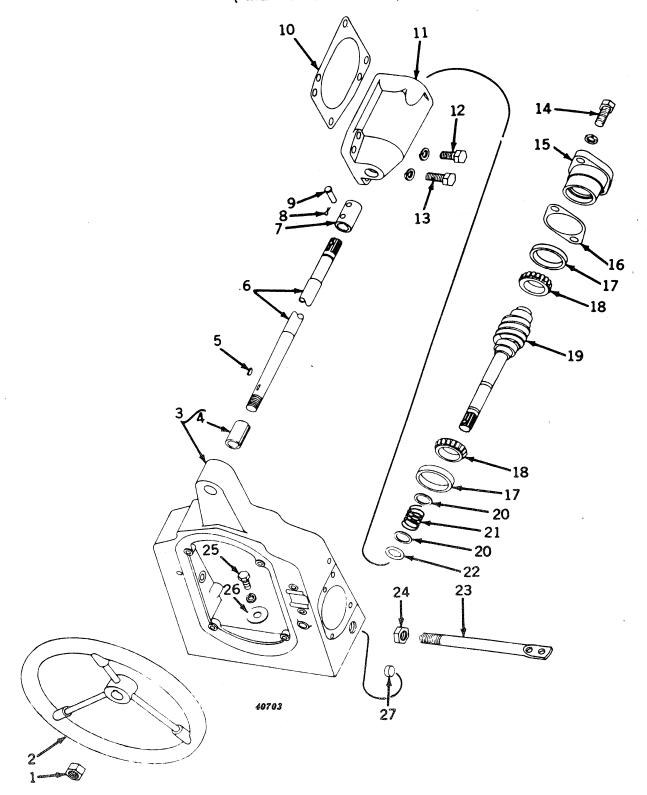

713R)            |
| 12      | AF 1930 R          | ( -7031299)     | Tube, oil, steering valve to pedestal, front (sub. AF2345R)       |
|         | AF 2345 R          | (7031300- )     | Tube, oil, steering valve to pedestal, front                      |
| 13      | F 1748 R           | ( -7031299)     | Plug, pipe, special, 3/8", with orifice (2 used)                  |
| Parts 1 | listed below are m | ot illustrated. |                                                                   |
|         | AF 2235 R          | ( - )           | Oil, tractor, power steering, special (1 qt.)                     |
|         | AF 3290 R          | ( )             | Oil, tractor, power steering (5 gallon)                           |

STEERING WHEEL AND SHAFT (Manual Steering)
(Serial No. 7017500-)



# STEERING WHEEL AND SHAFT (Manual Steering) -- Continued (Serial No. 7017500-)

| Key  | Part No.  | Serial No.   | Description