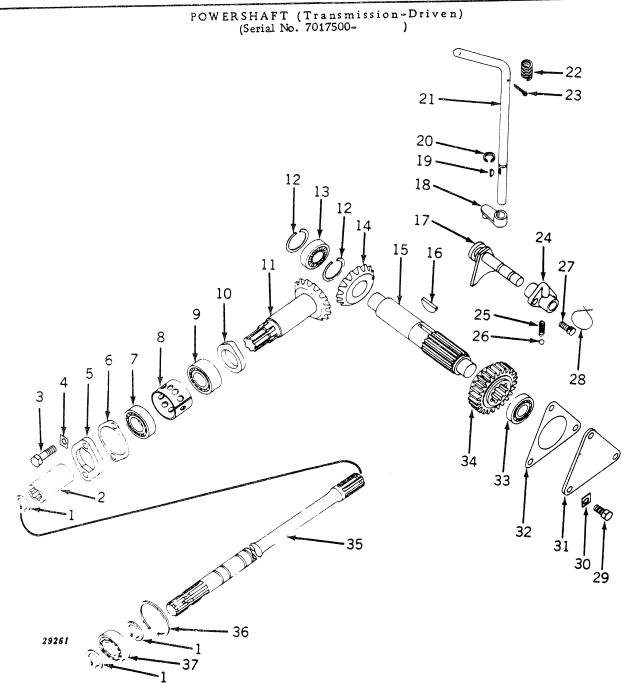

4932 R
                                                      Kit, seat cushion parts, consisting of cover assembly, corner
                                                 )
                                                         brackets, and nails for attaching corner brackets (for AA4847R
                                                         and AB4035R seat cushions)
        AB
              4095 R
                                                      Kit, seat cushion parts, consisting of cover assembly, molded
                                                 )
                                                         foam rubber topper, corner brackets, and nails for attaching
                                                         corner brackets (for AB4035R seat cushion)
```



### POWERSHAFT (Transmission-Driven) -- Continued (Serial No. 7017500-)

| Key | Pa  | ırt No. | Serial No. |   | Description                                             |
|-----|-----|---------|------------|---|---------------------------------------------------------|
| 1   | F   | 215 R   | ( -        | ) | Ring, snap (packed 2 in a pkg.)                         |
| 2   | F   | 955 R   | <u> </u>   | ) | Coupling                                                |
| 3   |     | 1815    | ( ==       | ) | Screw, cap, high-strength, 1/2" x 1-1/4" (2 used)       |
| 4   | F   | 262 R   | (          | j | Plate, lock (2 used) (packed 2 in a pkg.)               |
| 5   | F   | 259 R   | (          | í | Cover                                                   |
| 6   | F   | 1496 R  |