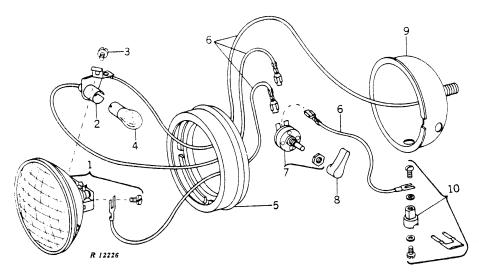

# JOHN DEERE Parts Catalog

### **70 DIESEL TRACTOR**

John Deere Model 70 Diesel General-Purpose Tractor-Flywheel Side

John Deere Model 70 Diesel Standard Tractor—Pulley Side

John Deere Model 70 Diesel Hi-Corp Tractor—Flywheel Side