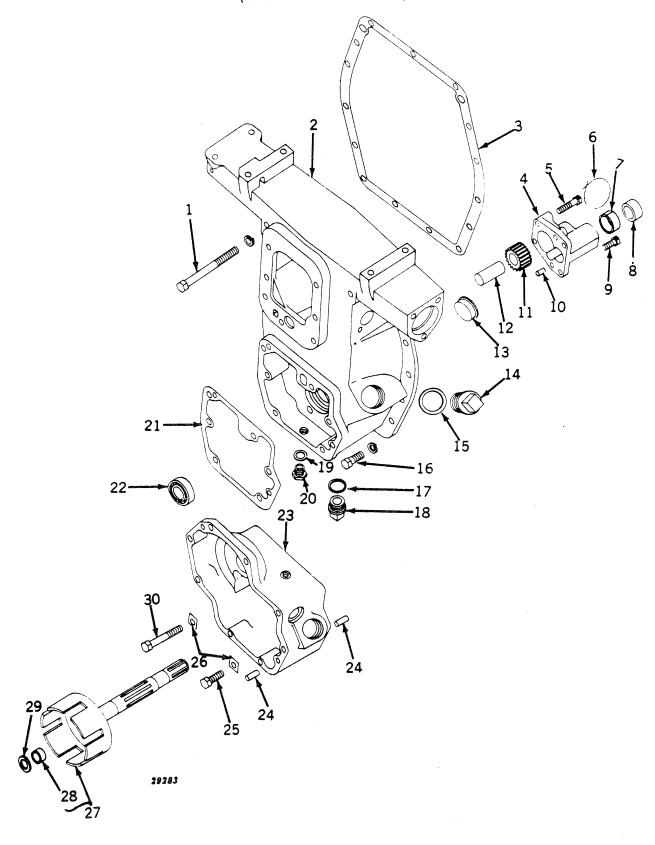

# JOHN DEERE Parts Catalog

### **70 DIESEL TRACTOR**

John Deere Model 70 Diesel General-Purpose Tractor-Flywheel Side

John Deere Model 70 Diesel Standard Tractor—Pulley Side

John Deere Model 70 Diesel Hi-Corp Tractor—Flywheel Side