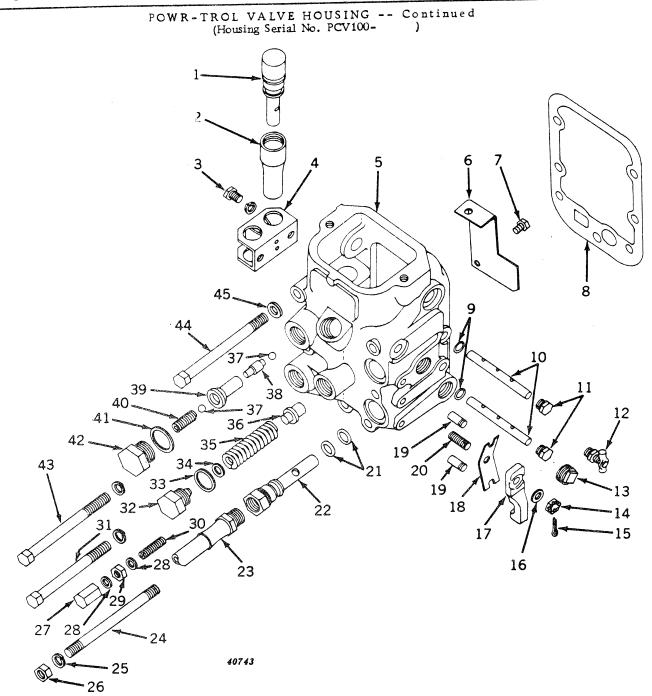

trol
55
        A
                                                         Screw, cap, high-strength, 3/8" x 1-1/4" (sub. for F2273R)
              1732
        19H
                           (PCV223549-
56
        12H
               304
                            PCV223549-
                                                         Washer, lock, 3/8"
                                                         Arm, with lever
57
              5211 R
                           (PCV223549-
        AA
              4497 R
                           (PCV223549-
                                                         Lever
        A
              5314 R
        AA
                                                         Valve, thermal relief (2 used)
58
                           (PCV338332-
```



#### POWR-TROL VALVE HOUSING -- Continued (Housing Serial No. PCV100-)

```
Description
Key
          Part No.
                             Housing Serial No.
            4981 R
                          (PCV67905 -
                                                      Plug (2 used)
       AA
                                                      Cap (2 used) (packed 5 in a pkg.)
 2
             3614 R
                          (PCV67905 -
       A
                                                      Screw, cap, high-strength, 3/8" x 1/2" (2 used)
 3
       19H
             2038
                          (PCV67905 -
                         (PCV67905 -
                                                      Washer, lock, 3/8" (2 used)
       12H
              304
             3754 R