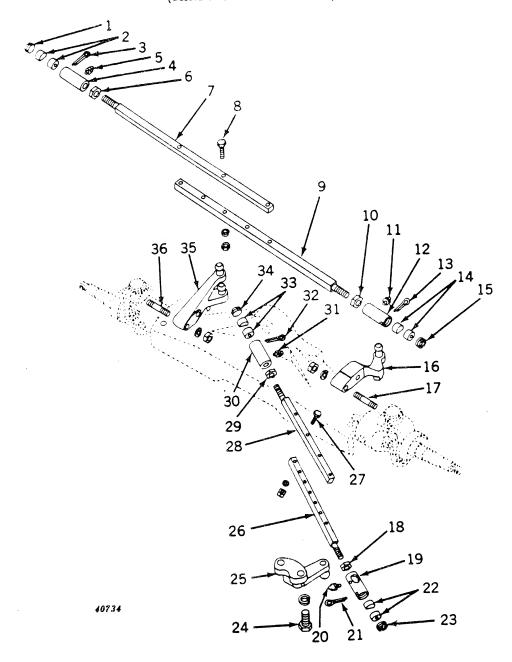

236
                                                   Screw, cap, high-strength, 5/8" \times 2-1/4" (2 used) Washer, lock, 5/8" (2 used)
23
        19H 1387
        12H
               294
24
             1625 R
                                                   Pin, pivot
25
              1581 R
                                                    Axle, front
        19H 2007
26
                                                    Screw, cap, high-strength, 3/8" x 4-1/2"
       12H
               304
                                                    Washer, lock, 3/8"
                                                    Nut, 3/8"
       14H
               812
```

Stop, steering spindle turn

DRAG LINKS AND RADIUS RODS FOR ADJUSTABLE FRONT AXLE (Standard) (Serial No. 7017500-)



# DRAG LINKS AND RADIUS RODS FOR ADJUSTABLE FRONT AXLE (Standard) -- Continued (Serial No. 7017500-)

```
Part No.
                                 Serial No.
                                                                    Description
Key
               840 R
 1
        C
                                                    Screw, plug
               838 R
                                                    Bearing, ball stud (2 used) (packed 2 in a pkg.)
                                                    Pin, cotter, 1/8" x 2"
 3
               237
        11H
 4
               982 R
                                                    End, tie rod, R.H.
                                                    Fitting, grease, straight, 1/8"
Nut, jam, 7/8" (packed 5 in a pkg.)
 5