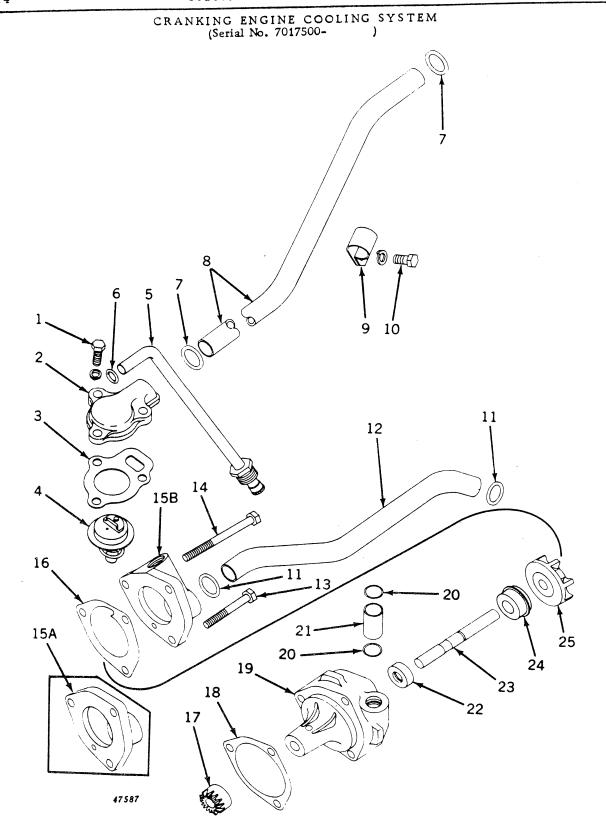

amp, cup                                                |
| 9   | R   | 1910 R          | (7031300-                  | Bolt, clamp (sub. AR1428R)                                |
| 10  | R   | 1911 R          | (7031300-                  | Lock, spring                                              |
| 11  | F   | 2188 R          | -7031299)                  | Cup, oil (sub. one R1906R and one AR1428R)                |
| • • | Ř   | 1906 R          | (7031300- )                | Cup, oil                                                  |
| 12  | F   | 2115 R          | ( - )                      | Gasket (packed 2 in a pkg.)                               |
| 13  | F   | 2189 R          | <b>-</b> 703 <b>1</b> 299) | Clamp, cup (2 used) (sub. one R1906R and one AR1428R)     |

### MEMORANDA



## CRANKING ENGINE COOLING SYSTEM -- Continued (Serial No. 7017500- )

| Key    | Pa          | art No.        | Serial No.  | <b>De</b> scription                                            |
|--------|-------------|----------------|-------------|----------------------------------------------------------------|
| 1      |             | 1905           | (7034100-)  | Screw, cap, high-strength, 5/16" x 1" (3 used)                 |
| -      | 12H         | 303            | (7034100- ) | Washer, lock, 5/16" (3 used)                                   |
| 2      | F           | 2390 R         | (7034100- ) | Cover, thermostat                                              |
| 3      | F           | 2391 R         | (7034100-   | Gasket (packed 2 in a pkg.)                                    |
|