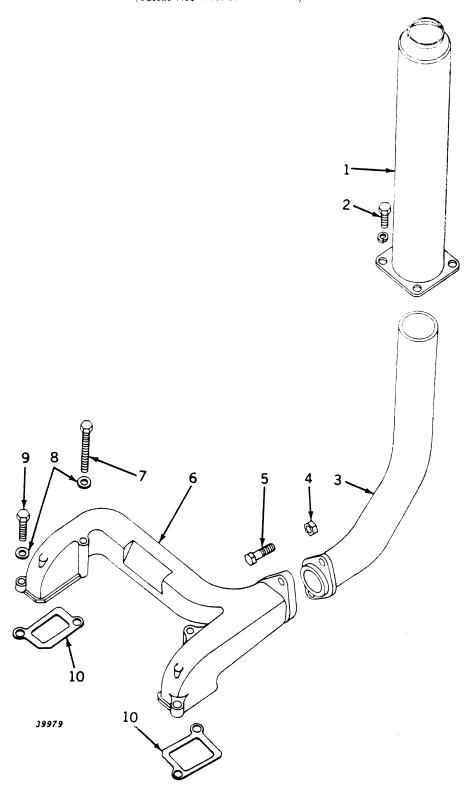

er gear bearing retaining                                                    |
|       |                        | , ~ ,           | Plate, lock, gear bearing retainer screw                                                        |
|       |                        | , - ,           | Shaft, camshaft and governor idler gear, .020" oversize                                         |
|       |                        |                 | Bearing, ball, camshaft and governor idler gear                                                 |
|       | JD 7195                | ( - )           | pearing, pari, camanant and governor idner gear                                                 |

<sup>\*</sup> Parts for AR20874R injection pump fuel bleed system.

EXHAUST PIPE AND MUFFLER (Serial No. 7017500-)



### EXHAUST PIPE AND MUFFLER -- Continued (Serial No. 7017500-)

| Key | Part No.   | Serial No. | Description                                        |
|-----|------------|------------|----------------------------------------------------|
| 1   | AF 3770 R  | ( - )      | Muffler (sub. for AA300R)                          |
| 2   | 19H 1936   | ( - )      | Screw, cap, 3/8" x 3/4" (4 used) (sub. for F2272R) |
| -   | 12H 304    | ( - )      | Washer, lock, 3/8" (4 used)                        |
| 3   | AR 20517 R | ( - )      | Pipe, exhaust, with flange (sub. for AF1972R)      |
| 4   | 14H 509    | ( - )      | Nut, 1/2" (2 used)                                 |
| 5   | 19H 1777   | ( - )      | Screw, cap, high-strength, 1/2" x 1-3/4" (2 used)  |
| 6   | F 1763 R   | ( - )      | Out