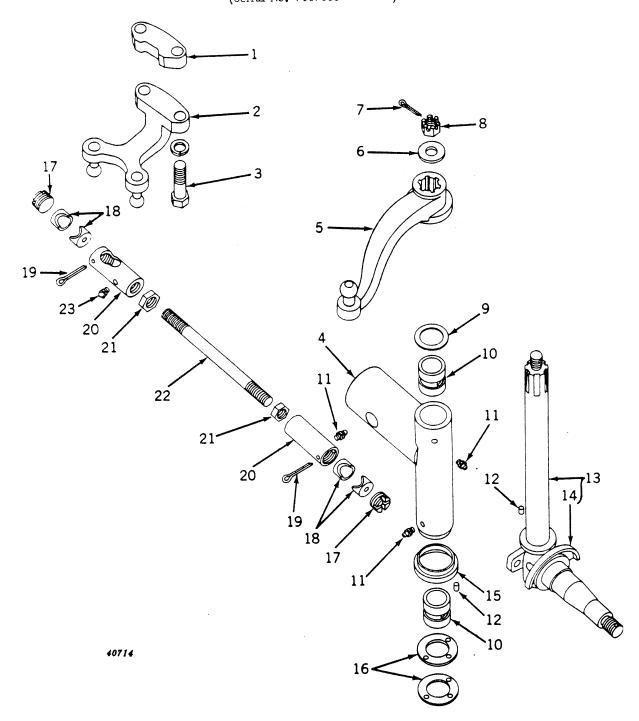

Cut-Away View of John Deere Model 70 Diesel Tractor

Front Wheel Equipment Available for Model 70 Diesel General-Purpose Tractor

Front Wheel Equipment Available for Model 70 Diesel Standard Tractor

۸ ۲۱ سالمدی