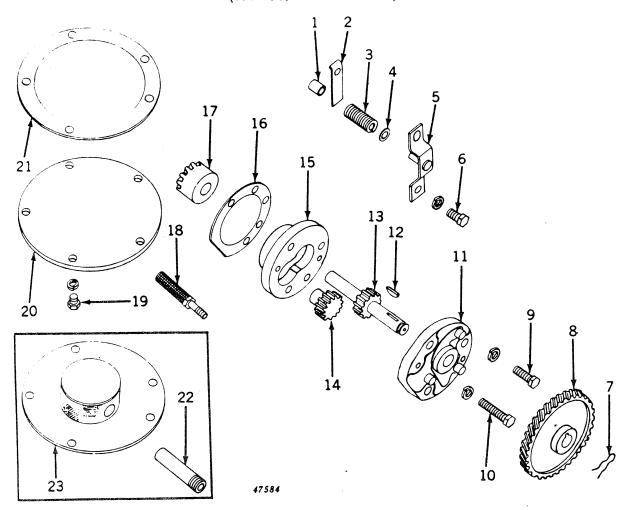

|  |  |  |  |
| Part l | isted below is not | illustrated.  | THE T. COLCUM 42/4CH 040H 31                                                                                                                                                                                                                                                        |  |  |  |  |
|        | 24H 1321           | ( - )         | Washer, 29/64" x 13/16" x .018" cranking engine to main case                                                                                                                                                                                                                        |  |  |  |  |

## CRANKING ENGINE OILING SYSTEM (Serial No. 7017500- )



| Key           | Part No.  | Serial No.   | Description                                                                            |  |  |  |  |
|---------------|-----------|--------------|----------------------------------------------------------------------------------------|--|--|--|--|
| 1             | R 623 R   | ( - )        | Tube, oil relief                                                                       |  |  |  |  |
| 2             | R 568 R   | ) <u> </u>   | Spring, leaf, oil relief                                                               |  |  |  |  |
| 3             | A 1280 R  | ) - j        | Spring, oil pressure adjusting (packed 2 in a pkg.)                                    |  |  |  |  |
|               | 24H 1286  | · - )        | Washer, 9/32" x 1/2" x