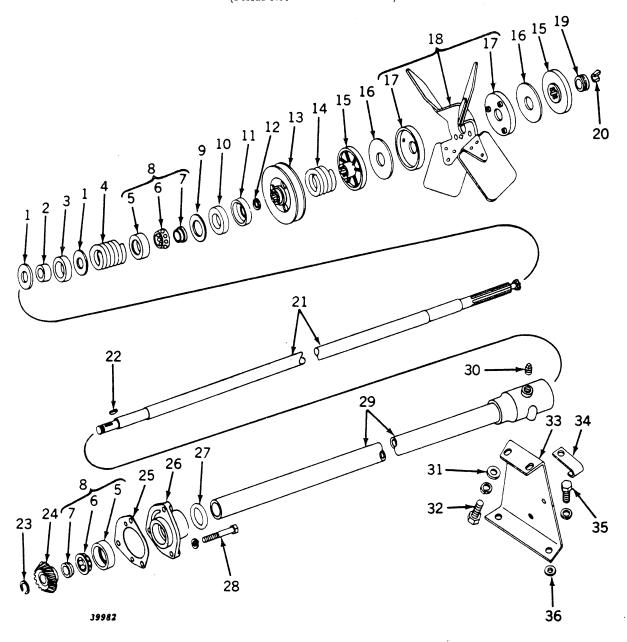

Gasket, cylinder head water inlet (packed 5 in a pkg.)
              519 R
18
Parts listed below are assemblies of some of the parts in this grouping.
                                                 Water pump replacement assembly, consisting of seal, bearing, with
                                  ~7031299)
             1733 R
       AF
                                                   slinger, housing, pulley, impeller, washer, and snap ring (sub.
                                                   AF2368R water pump assembly and A4898R pulley)
```

AF 2347 R (7031300- ) Water pump replacement assembly, consisting of seal, bearing, pulley, impeller, housing, and retainer (sub. AF2368R water pump assembly and A4898R pulley)

#### FAN (Manual Steering) (Serial No. 7017500-)



#### FAN (Manual Steering) -- Continued (Serial No. 7017500-)

```
Description
                                  Serial No.
           Part No.
Key
                                                      Washer (2 used) (packed 5 in a pkg.)
               1736 R*
        D
               2127 R*
                                                      Packing
 2
                806 R*
                                                      Retainer
 3
                                                      Spring
                846 R
               7655*
                                                      Cup, bearing (2 used)
 5
        JD
                                                      Retainer, with balls (2 used)
               7657 *
        JD
 6
               7656*