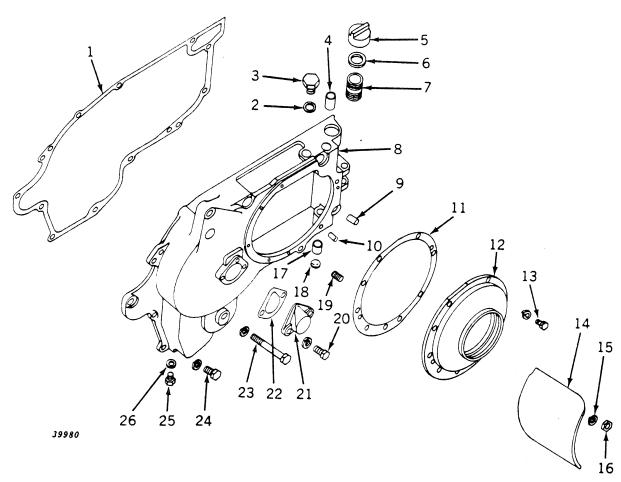

cap, high-strength, 3/8" x 1-1/2"          |
|     | 12H 30  | 04   | ( -            | )   | Washer, lock, 3/8"                                |
| 11  | AF 15   | 17 R | ( -            | )   | Pipe, tail, with flange (sub. AF2994R and F3062R) |
| 12  | F 14    | 52 R | ( -            | )   | U-bolt                                            |
| 13  | F 300   | 52 R | ( -            | )   | Bracket, tail pipe (sub. for F1312R)              |
| 14  | 24H 113 | 36   | ( -            | )   | Washer, 21/64" x 3/4" x .060" (2 used)            |
| 15  | 12H 30  | 03   | ( -            | ) . | Washer, lock, 5/16" (2 used)                      |
| 16  | 14H 7   | 35   | ( -            | )   | Nut, 5/16" (2 used)                               |

# FIRST REDUCTION GEAR COVER (Serial No. 7017500- )



### FIRST REDUCTION GEAR COVER -- Continued (Serial No. 7017500-)

```
Serial No.
                                                                   Description
          Part No.
Key
                                                   Gasket (packed 2 in a pkg.) (sub. for F1245R)
             2383 R
             4827 R
                                                   Washer (packed 2 in a pkg.)
 2
       Α
                                                   Plug (sub. for F1250R)
             3128 R
                                                   Bushing
       F
             1246 R
 4
 5
        Α
              4233 R
                                                   Cap
              4235 R
                                                   Gasket (packed 2 in a pkg.)
 6
        Α