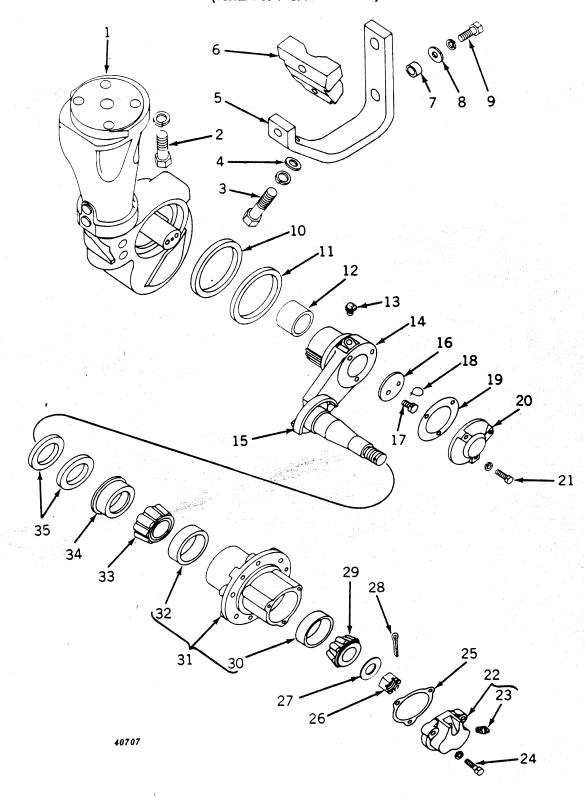

a doca) (passion as an a page)                    |
| Parts            | listed b | elow are | not illus   | trated.    |     |                                                          |
|                  |          | 20118 R  | (           | €          | )   | Pin, steering spindle extension (sub. for A4040R)        |
|                  | 17H      | 203      | ì           | 653        | )   | Rivet in double knuckle, 1/2" x 3-3/4"                   |
|                  | 17H      | 249      | 7           | a          | í   | Rivet in steering spindle extension, 1/2" x 5" (2 used)  |
|                  | 2/11     | 6-83     | · · · · · · |            | ,   |                                                          |

ROLL-O-MATIC FRONT WHEEL (Convertible Front End)
(Serial No. 7017500-)



#### ROLL-O-MATIC FRONT WHEEL (Convertible Front End) -- Continued (Serial No. 7017500-)

```
Key
            Part No.
                                  Serial No.
                                                                      Description
         AR 28247 R
                                                      Extension, A4201R, spindle, with knuckle bushing
                             (
                                                        (sub. for AA4935R)
  2
         19H 1862
                                                      Screw, cap, high-strength, 3/4" x 2-1/2" (4 used)
         12H
               2.36
                                                      Washer, lock, 3/4" (4 used)
  3
         19H 1356
                                                      Screw,