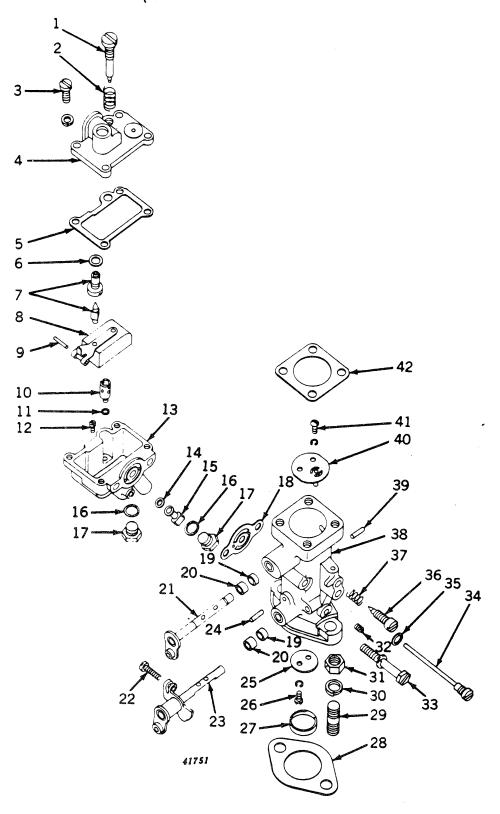

tank                                            |
| 8   | F   | 2135 R  | ì | ସମ          | j  | Pin, hinge, hood door                                                                     |
| 9   | AF  | 2155 R  | į | ක           | )  | Cap, filler                                                                               |
| 10  | AF  | 2150 R  | ĺ | ez»         | )  | Door, hood, and gasoline tank (sub. one AF3776R, one AF3778R, one 29H483 and one E1994R)  |
| 11  | M   | 316 T   | ( | 63          | )  | Pin, cross (packed 2 in a pkg.)                                                           |
| 12  | F   | 2134 R  | ì | ep.         | ž  | Fastener, wing, hood door                                                                 |

# CRANKING ENGINE CARBURETOR (Serial No. 7017500- )



### CRANKING ENGINE CARBURETOR -- Continued (Serial No. 7017500-)

```
Key
           Part No.
                               Serial No.
                                                                 Description
                                                  Needle, main jet adjusting (sub. for AZN11R)
        AR 13014 R
 1
 2
        R
             13013 R
                                                  Spring, main jet adjusting needle (packed 2 in a pkg.) (sub.
                                                     for ZN12R)
 3
              982**
                                                  Screw, mach., UNF, no. 10 x 1/2" (4 used)
                                                  Washer, lock, no. 10 (4 used)
        12H 246
        AR 13012 R