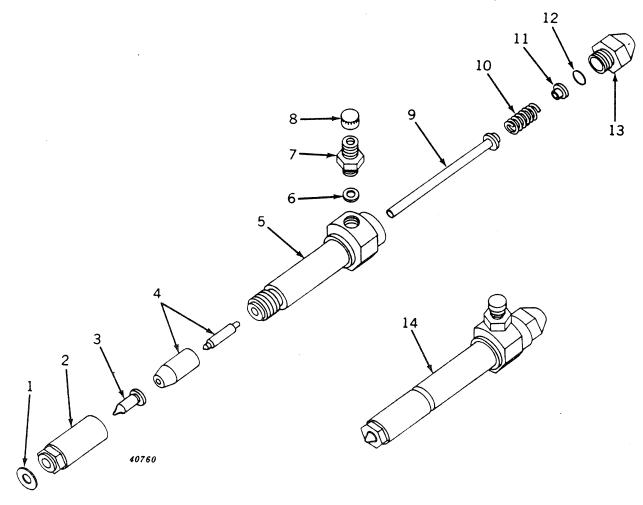

|

<sup>\*</sup> Special equipment required when these parts are serviced.

### FUEL INJECTION PUMP (Bosch) (Serial No. 7017500-)



<sup>\*</sup> Special equipment required when these parts are serviced.

#### INJECTOR NOZZLE (Scintilla) (Serial No. 7017500-)



| Key 1 2 3 4 5 6 7 8 9 10 11 | Part No.  R 463 R 933 F 2139 AR 736 R 931 R 941 R 942 B 2979 AR 737 R 934 R 939 R 1048 R 1234 R 935 R 936 R 937 | R R R R R R R R R R R R R R R R R R R | Description  Washer, copper (packed 5 in a pkg.)  Nut, spray tip retaining  Tip, spray  Valve, nozzle*  Body, nozzle holder*  Washer, inlet nipple (packed 5 in a pkg.)  Nipple, inlet  Cap, protector (sub. for R1119R)  Pin, pressure*  Spring, nozzle*  Seat, spring*  Shim, .003", pressure adjusting*  Shim, .004", pressure adjusting*  Shim, .005", pressure adjusting* (packed 5 in a pkg.)  Shim, .010", pressure adjusting*  Shim, .016", pressure adjusting*  Shim, .016", pressure adjusting*  Shim, .031", pressure adjusting*  Shim, .031", pressure adjusting*  Shim, .031", pressure adjusting* (packed 2 in a pkg.)