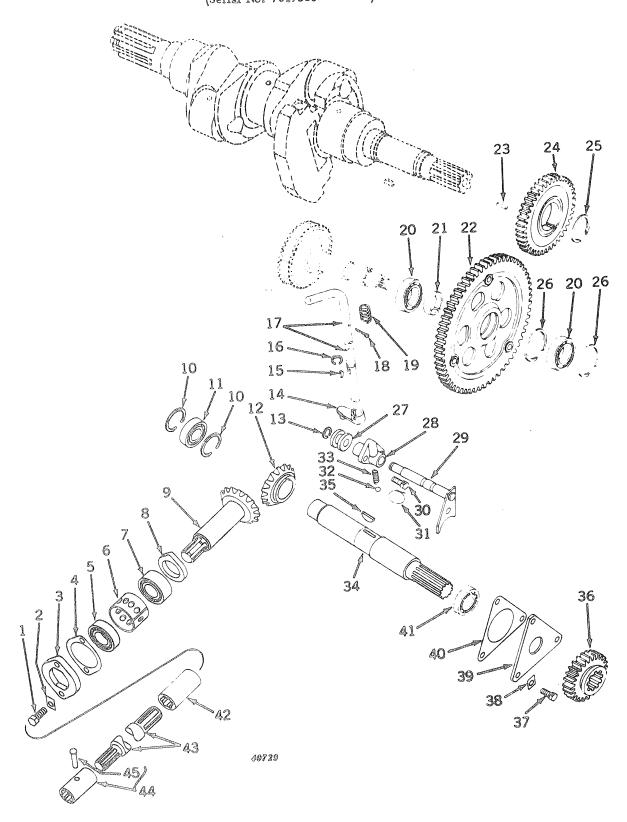

|              | Screw, cap, high-strength, 3/8" x 1" (3 used)                |
| 412              |           |              | Washer, lock, 3/8" (3 used)                                  |
| 18               | A 2395 R  | •            | Cover (used only when powershaft is removed) (not furnished) |
| 19               | F 955 R   | ( - )        | Coupling                                                     |
| 20               | F 215 R   | ( )          | Ring, snap (3 used) (packed 2 in a pkg.)                     |
| 21               | A 4566 R  | ( • )        | Powershaft                                                   |
| 22               | JD 7190   | ( )          | Bearing                                                      |

POWERSHAFT (Engine-Driven) (Serial No. 7017500- )



## POWERSHAFT (Engine-Driven) -- Continued (Serial No. 7017500- )

| Key | Part No.  | Serial No.          | Description                                       |
|-----|-----------|---------------------|---------------------------------------------------|
| 1   | 19H 1815  | ( - )               | Screw, cap, high-strength, 1/2" x 1-1/4" (2 used) |
| 2   | F 262 R   | ( - )               | Plate, lock (2 used)                              |
| 3   | F 259 R   | ()                  | Cover                                             |
| 4   | F 1496 R  | ( - )               | Shim, steel, thin (sub. for F1497R and F1498R)    |
| 5   | JD 7502   | ( )                 | Bearing                                           |
| 6   | AF 1740 R | 1                   | Spacer