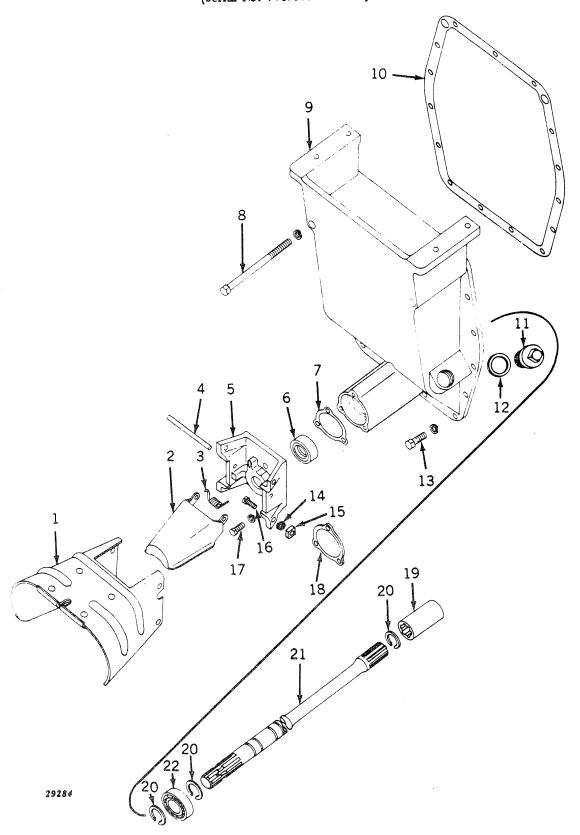

igh-strength, 7/16" x 1-1/4" (3 used)                |
|     | 12H 293           | ( - )      | Washer, lock, 7/16" (3 used)                                      |
| 29  | 19H 1978          | ( - )      | Screw, cap, high-strength, 7/16" x 1-1/2"                         |
| 20  | 12H 293           | , - )      | Washer, lock, 7/16"                                               |
| 30  | A 4879 R          | , ,        | Pin, dowel (4 used) (packed 2 in a pkg.)                          |
| 31  | 19H 1936          | , ,        | Screw, cap, high-strength, 3/8" x 3/4" (4 used) (sub. for F2272R) |
|     | 12H 304           | ( - )      | Washer, 3/8" (4 used)                                             |

POWERSHAFT HOUSING LESS POWR-TROL (Transmission-Driven Powershaft) (Serial No. 7017500-)



# POWERSHAFT HOUSING LESS POWR-TROL (Transmission-Driven Powershaft) -- Continued (Serial No. 7017500-)

| Key              | Part No.  | Serial No.   | Description                                                  |
|------------------|-----------|--------------|--------------------------------------------------------------|
| 1                | AA 2297 R | ( - )        | Shield, safety                                               |
| 2                | AA 3522 R | ( - )        | Guard, flipper, with hinge                                   |
| 3                | F 711 R   | ( - )        | Spring                                                       |
| 2<br>3<br>4<br>5 | F 710 R   | ( - )        | Pin                                                          |
| 5                | A 2930