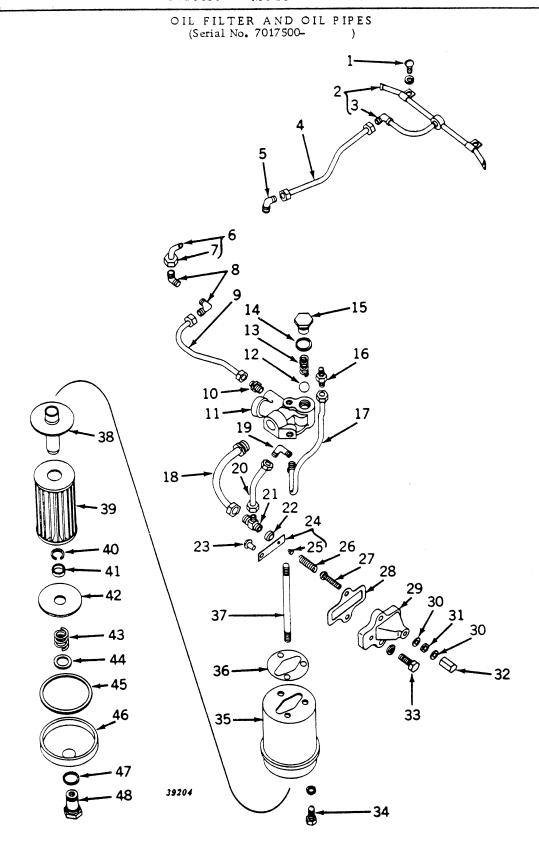

|
| 11  | 26H 70    | ( -            | ) Key, Woodruff, 1/8" x 1/2" (2 used)                    |
| 12  | AR 881 R  | ( <del>-</del> | ) Gear, R398R, oil pump (2 used)                         |
| 13  | B 246 R   | ( <del>-</del> | ) Gasket (packed 5 in a pkg.)                            |
| 14  | B 247 R   | ( <del>-</del> | ) Cover, oil pump                                        |
| 15  | 19H 1731  | <b>(</b> -     | Screw, cap, high-strength, 3/8" x 1" (4 used)            |
|     | 12H 309   | <b>'</b>       | ) Washer, lock, 3/8" (4 used)                            |

Part listed below is an assembly of some of the parts in this grouping.

\*AR 21892 R ( - ) Pump, R21715R, oil, heavy-duty replacement assembly, consisting of one oil pump, two gaskets, two shims and one Woodruff Key



### OIL FILTER AND OIL PIPES -- Continued (Serial No. 7017500-)

```
Part No.
                              Serial No.
                                                                Description
Key
                                                Screw, mach., 1/4" x 1/2" (2 used)
Washer, lock, 1/4" (2 used)
       21H 1144
       12H
              302
              453 R
                                                Pipe, oiler, tappet lever, with clips and elbow
 2
       AR
3
       R
              425 R
                                                Elbow, tappet lever oiler
                                                Pipe, oil, cylinder to tappet lever oiler (sub. for AF2007R)
       AF
             3710 R
 4
5
       F
              357 R
             2003 R