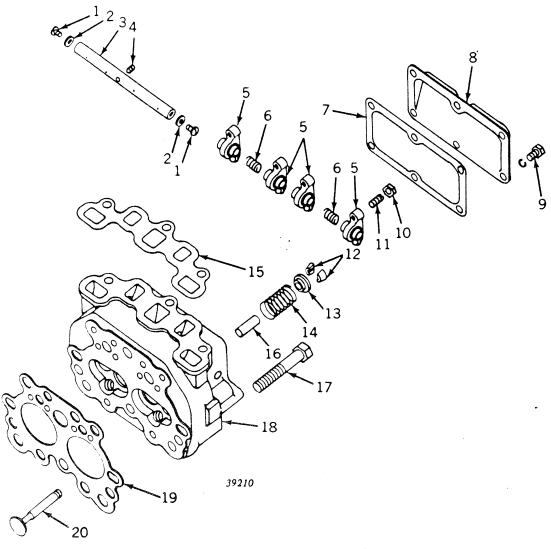

(4 used) (sub. for AF1991R)   |  |  |  |
| 23     | 26H 10      | ( - )       | Key, Woodruff, 5/32" x 5/8"                                     |  |  |  |
| 24     | F 1843 R    | ( - )       | Washer, thrust                                                  |  |  |  |
| 25     | AF 2175 R   | ( -         | Bushing (pkg. of 2)                                             |  |  |  |
| 26     | F 1834 R    | ( 00        | Gear, crankshaft                                                |  |  |  |
| 27     | A 602 R     | ( - )       | Ring, snap                                                      |  |  |  |
| 28     | AF 2167 R   | ( - )       | Seal, oil                                                       |  |  |  |

CRANKING ENGINE CYLINDER HEAD, VALVES, AND TAPPETS (Serial No. 7017500-)



| 10 F 1X45 K ( E ) Games (E mes ) (Pacarea m and a Fig. )                                                                                           | Key 1 2 3 4 5 6 7 8 9 10 11 12 13 14 15 16 17 18 | Part No. 21H 981 F 1941 R F 1940 R 22H 710 AF 3620 R F 1942 R F 1943 R 19H 1227 12H 3C2 14H 861 F 1939 R F 1851 R F 1850 R R 20129 R F 2087 R F 3531 R 19H 2227 AF 3736 R | Serial No.                              | Description  Screw, mach., no. 10 x 1/2" (4 used)  Washer, packing (4 used) (packed 2 in a pkg.)  Shaft, tappet lever (2 used)  Lever, set (2 used)  Lever, tappet (8 used) (sub. for AF2178R)  Spring, tappet lever spacer (4 used)  Gasket (2 used) (packed 2 in a pkg.)  Cover, tappet lever (2 used)  Screw, cap, high-strength, 1/4" x 1/2" (12 used)  Washer, lock, 1/4" (12 used)  Nut,