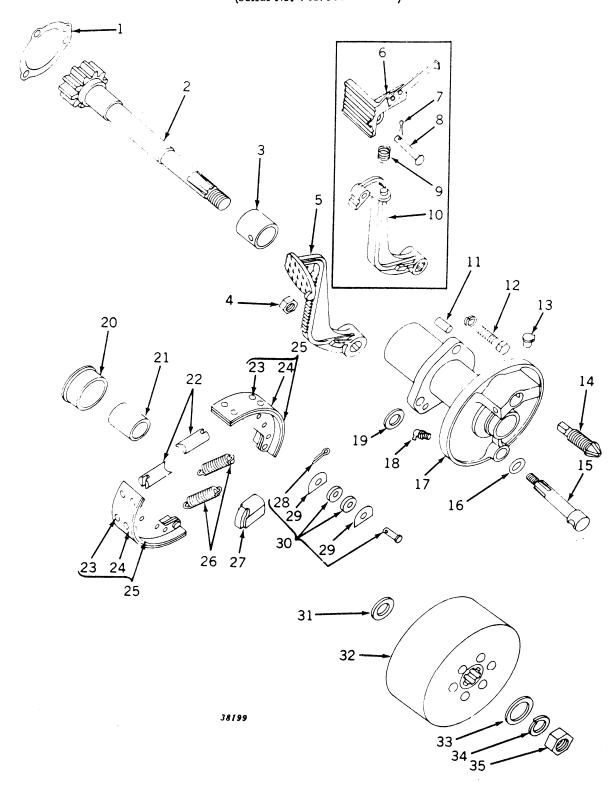

| j  | Pin, cotter, 3/16" x 2" (2 used)                                                                         |
| 22     | B 350 F   | ₹ (   | es         | )  | Nut (2 used)                                                                                             |
| 23     | F 993 I   | ₹ (   | <b>co</b>  | )  | Washer (2 used)                                                                                          |
| 24     | 19H 1862  | Ĭ     | ø          | )  | Screw, cap, 3/4" x 2-1/2" (12 used)                                                                      |
|        | 12H 236   | Č     | 9          | )  | Washer, lock, 3/4" (12 used)                                                                             |

#### BRAKES (Except Hi-Crop) (Serial No. 7017500-)



# BRAKES (Except Hi-Crop) -- Continued (Serial No. 7017500-)

| Key | Part No.         | Serial No. | Description                                                  |
|-----|------------------|------------|--------------------------------------------------------------|
| 1   | F 157 R          | ( - )      | Gasket (packed 5 in a pkg.)                                  |
| 2   | AF 2787 R        | ( - )      | Shaft, brake, with nut (sub. for AF1600R)                    |
| 3   | F 1526 R         | ( - )      | Bushing, inner                                               |
| 4   | 14H 8 <b>0</b> 0 | ( - )      | Nut, 5/8"                                                    |
| 5   | A 88 R           | ( - )      | Pedal, R.H. (except standard)                                |
|     | A 89 R