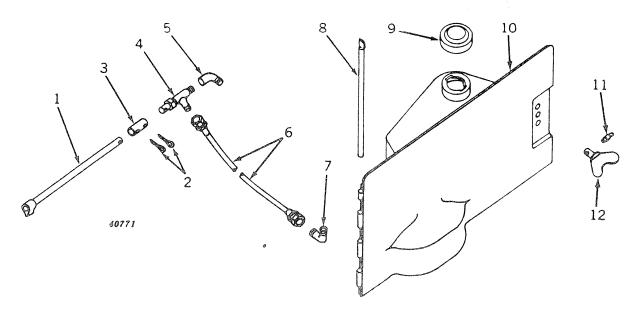

|
| 3   | A 4656 R  | ( - )        | Clamp                                               |
| 4   | 19H 1936  | ( - )        | Screw, cap, 3/8" x 3/4" (sub. for F2272R)           |
| 5   | AF 3221 R | ( - )        | Pipe, exhaust outlet, with clamp (sub. for AF2125R) |
| 6   | 24H 1136  | ( - )        | Washer, 11/32" x 11/16" x .060"                     |
| 7   | 19H 99    | <b>(</b> - ) | Screw, cap, high-strength, 5/16" x 9/16"            |
| 8   | 19H 1906  | <b>'</b> • ) | Screw, cap, high-strength, 5/16" x 1-1/2" (6 used)  |
| 9   | 15H 624   | ( ) - ( )    | Plug (2 used) (sub. for A3125R)                     |
| 10  | F 2087 R  | den .        | Gasket (2 used) (packed 2 in a pkg.)                |

## CRANKING ENGINE FUEL SYSTEM (Serial No. 7017500- )



| Key | P   | art No. |   | Serial No.  |    | Description                                                                               |
|-----|-----|---------|---|-------------|----|-------------------------------------------------------------------------------------------|
| 1   | AF  | 2154 R  | ( | CEP CEP     | )  | Rod, gasoline shut-off, with R1156R handle (sub. one AF3208R, one AF3209R, and two R638R) |
| 2   | 11H | 234     | ( | 60          | )  | Pin, cotter, 3/32" x 1" (2 used)                                                          |
| 3   | F   | 2137 R  | į | œ           | j  | Coupling (sub. one AF3209R and two R638R)                                                 |
| 4   | AF  | 2153 R  | ľ | <b>c</b> 20 | ·) | Valve, needle, gasoline shut-off