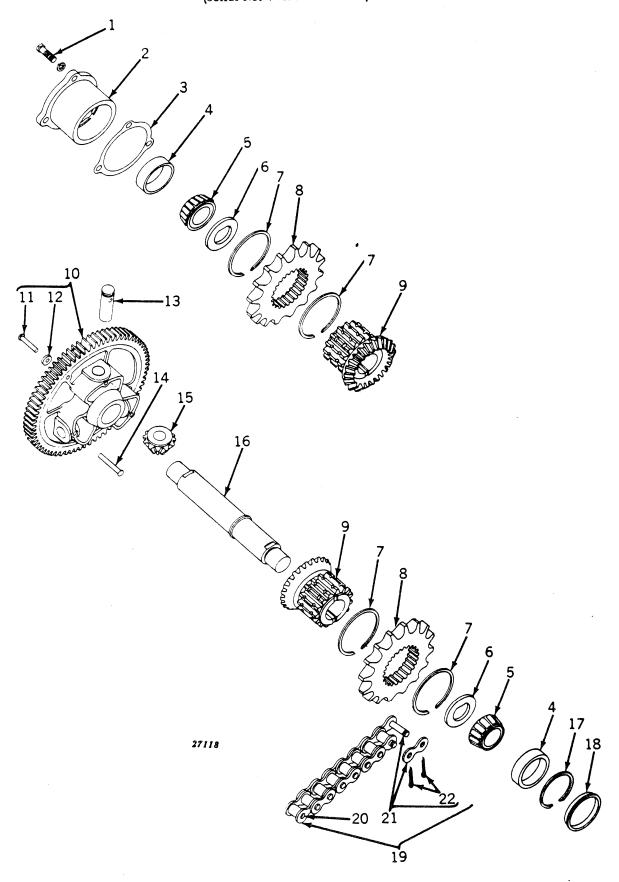

| Rivet, 5/16" x 1-1/2" (3 used)                          |
| 11 A 127 R ( - )        | Washer (6 used)                                         |
| 12 AF 1248 R ( - )      | Shaft, bevel pinion (3 used) (sub. F163R)               |
| 13 AF 1491 R ( - )      | Gear, differential, with F159R spider                   |
| 14 16H 1419 ( - )       | Rivet, 3/8" x 2-11/16" (3 used)                         |
| 15 F 1286 R ( - )       | Pinion, bevel (3 used)                                  |
| 16 F 2194 R ( - )       | Shaft, differential                                     |
| 17 F 1288 R ( - )       |                                                         |
|                         | Ring, snap                                              |

DIFFERENTIAL (Hi-Crop) (Serial No. 7017500- )



## DIFFERENTIAL (Hi-Crop) -- Continued (Serial No. 7017500-)

|     | D         | Cautal Ma           | Description                                                     |
|-----|-----------|---------------------|-----------------------------------------------------------------|
| Key | Part No.  | Serial No.          | Description Screw, cap, high-strength, 5/8" x 1-3/4" (3 used)   |
| 1   | 19H 1356  | , - ,               | Washer, lock, 5/8" (3 used)                                     |
| _   | 12H 294   | } - {               |                                                                 |
| 2   | F 1287 R  | - {                 | Quill, bearing                                                  |
| 3   | F 170 R   | • - /               | Shim, steel, thick (sub. F171R)