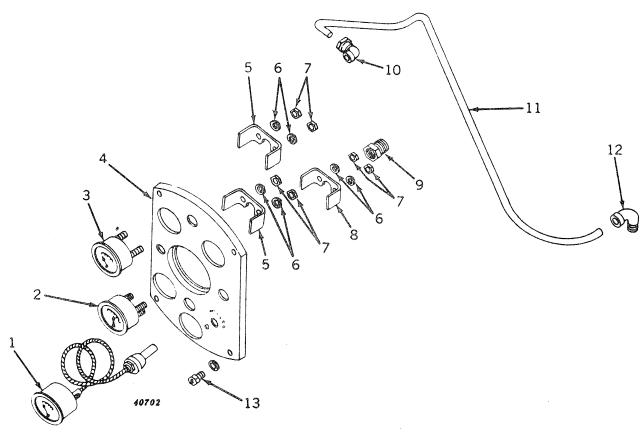

STEP (Serial No. 7017500-

)



| Kev | Part No. | Serial No. | Description *                                     |
|-----|----------|------------|---------------------------------------------------|
| 1   | 19H 1139 | ( -        | Screw, cap, high-strength, 3/8" x 1-1/8" (2 used) |
| ż   | F 3195 R | -          | ) Step, tractor (sub. for A5233R)                 |
| 3   | A 5234 R | ( -        | ) Support, tractor step                           |
| 4   | 12H 304  | <u> </u>   | ) Washer, lock, 3/8" (2 used)                     |
| 5   | 14H 812  | ( -        | ) Nut, 3/8" (2 used)                              |

Part listed below is an assembly of parts listed in this grouping.

AA 6092 R ( - ) Step, tractor, with support and hardware

# INSTRUMENT PANEL AND GAUGES (Serial No. 7017500-)



| Key | Part No.              | Serial No. | Description                                                                          |
|-----|-----------------------|------------|--------------------------------------------------------------------------------------|
| 1   | AA 1986 R             | ( - )      | Heat indicator, with bushing, nuts, and lock washers (sub. for AF2192R)              |
| 2   | AF 2749 R             | ( - )      | Ammeter, with clamp, nuts, and lock washers (sub. for AB2568R)                       |
| 3   | AF 2729 R             | ( - )      | Gauge, oil pressure, with clamp, nuts, and lock washers (sub. for AR492R or AF2868R) |
| 4   | F 1976 R              | ( - )      | Panel, instrument (sub. one AF2738R, one R20201R, and two M2207T)                    |
| 5