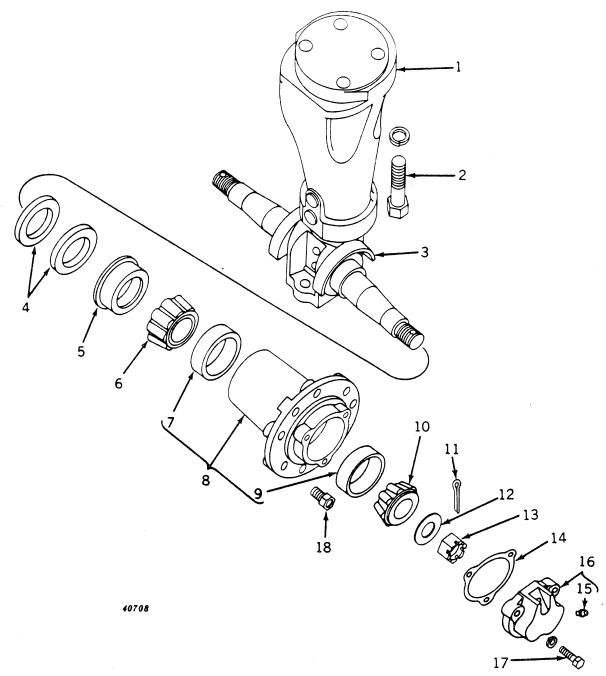

| Washer                                                       |
| 15     | A 1131 R    | ( - )              | Washer, cork (packed 5 in a pkg.)                            |
| 16     | A 1130 R    | ( . )              | Retainer                                                     |
| 17     | A 4707 R    | ,                  | Spindle, steering                                            |
| 18     | 19H 1734    | , ,                | Screw, cap, 5/8" x 2" (5 used)                               |
| 3.0    | 12H 294     | ( - )              | Washer, lock, 5/8" (5 used)                                  |
|        | 9011 6042   | ,                  |                                                              |

DOUBLE FRONT WHEEL (Convertible Front End)
(Serial No. 7017500-)



# DOUBLE FRONT WHEEL (Convertible Front End) -- Continued (Serial No. 7017500-)

| Key              | Pa       | ert No.  |             | Serial No. |     | Description                                              |
|------------------|----------|----------|-------------|------------|-----|----------------------------------------------------------|
| 1                |          | 5599 R   | 1           | en         | )   | Extension, A4706R, spindle, with double knuckle and dust |
|                  | 7-21 8   | 3332 11  | •           |            | ,   | excluder .                                               |
| 2                | 19H      | 1862     | 1           | _          | ١   | Screw, cap, high-strength, 3/4" x 2-1/2" (4 used)        |
| ۷                | 12H      | 236      |