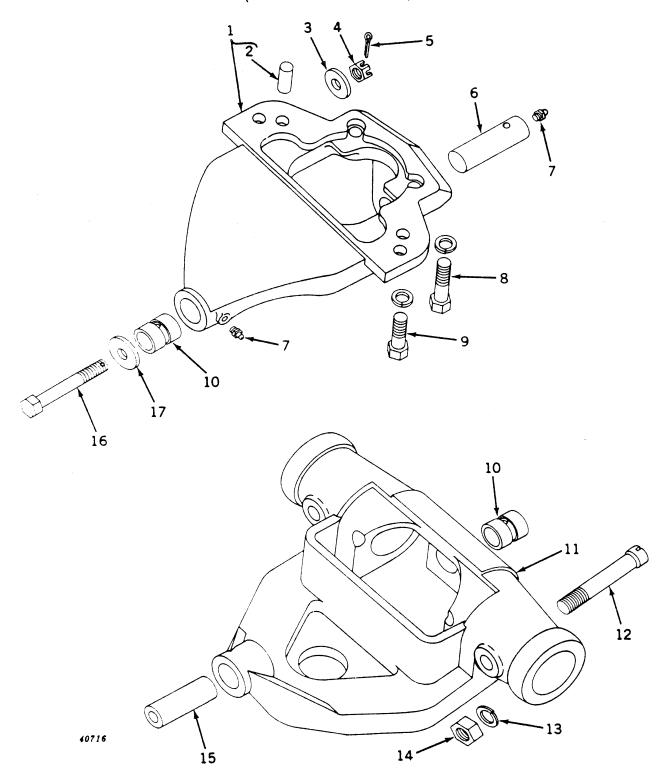

Cut-Away View of John Deere Model 70 Diesel Tractor

Front Wheel Equipment Available for Model 70 Diesel General-Purpose Tractor

Front Wheel Equipment Available for Model 70 Diesel Standard Tractor

۸ ۲۱ سالمدی