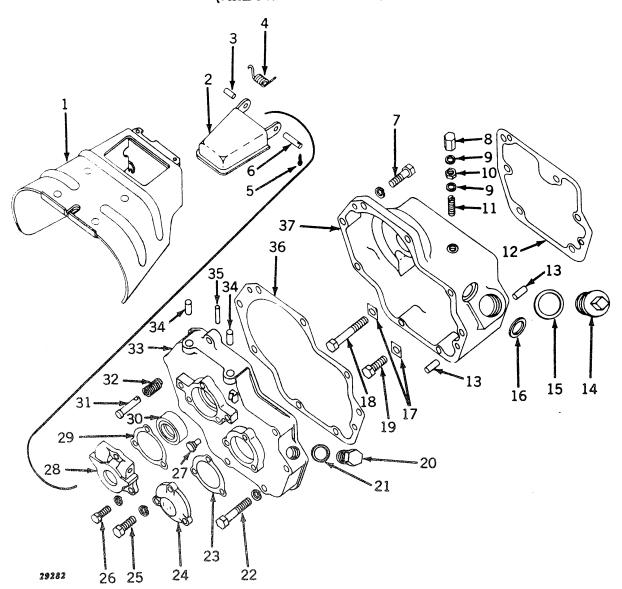

# JOHN DEERE Parts Catalog

### **70 DIESEL TRACTOR**

John Deere Model 70 Diesel General-Purpose Tractor-Flywheel Side

John Deere Model 70 Diesel Standard Tractor—Pulley Side

John Deere Model 70 Diesel Hi-Corp Tractor—Flywheel Side