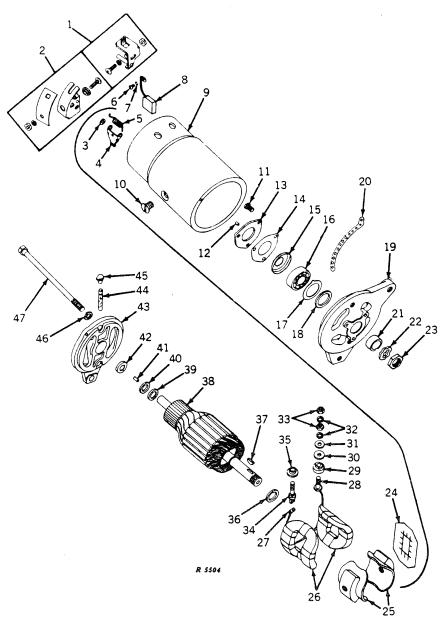

screw (2 used) Washer, lock, no. 10 (2 used) (sub. for A3010R) Screw, mach., rd. hd., no. 10 x 3/8", regulator mounting (2 used) Screw, adjusting Resistor Lead, regulator to "F" terminal on generator Lead, 7-3/8", regulator to "A" terminal on generator (make from R32007R, R32018R, and R32021R from AR30963R wiring repair kit) (sub. for 1917571)                                                                                                                                                                                                                                                                                     |

Part listed below is an assembly of parts in this grouping.

1118786 ( - ) Regulator, voltage, with cover, less leads (6-volt)

#### AR21907R GENERATOR (6-Volt) (Delco-Remy)



#### AR21907R GENERATOR\* (6-Volt) (Delco-Remy) -- Continued

```
Description
                               Serial No.
Key
          Part No.
       AR 11100 R
                                                  Holder, ground brush (set)
                                                 Holder, insulated brush (set) (sub. for AR11068R)
       AR 40217
                                                  Washer, brush arm spacer (2 used)
       Т
            11651 T
 3
                                                  Arm, main brush (2 used)
       T
           11649 T
                                                  Spring, brush (2 used)
           11652 T
       T
 5
                                                  Screw, special mach., no. 6 x 1/4" (2 used)
 6
       21H 1114