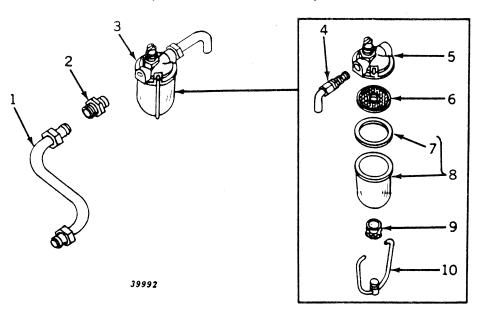

|
|     | F 2398 R  | ( =                                            | ) Strap, fuel tank rear support                                           |
|     | 19H 2020  | ( •                                            | ) Screw, cap, high-strength, 5/16" x 1/2" (sub. for A3232R)               |
| 30  | R 21736 R | ( =                                            | ) Cushion, rear support (sub. for A2406R)                                 |
| 31  | D 1520 R  |                                                | ) Rivet, 9/64" x 5/16" (5 used) (packed 100 in a pkg.) (sub. for AD1771R) |
| 32  | F 2150 R  | <b>(</b> • • • • • • • • • • • • • • • • • • • | ) Adapter, fuel gauge sender                                              |

## FUEL STRAINER (Serial No. 7017500-



| Key | P  | art No. | Serial No. | Description                             |
|-----|----|---------|------------|-----------------------------------------|
| 1   | AF | 1977 R  | ( -        | ) Pipe, fuel                            |
| 2   | Α  | 258 R   | ( -        | ) Connector                             |
| 3   | AA | 4331 R  | ( -        | ) Strainer, fuel                        |
| 4   | AA | 4298 R  | ( -        | ) Valve                                 |
| 5   | AA | 4296 R  | i -        | ) Body, strainer                        |
| 6   | AA | 4297 R  | · -        | ) Screen (packed 5 in a pkg.)           |
| 7   | С  | 1778 R  | · -        | ) Gasket (packed 25 in a pkg.)          |
| 8   | AA | 4507 R  | ` -        | ) Bowl and gasket (heat-resistant bowl) |
| 9   | R  | 21752