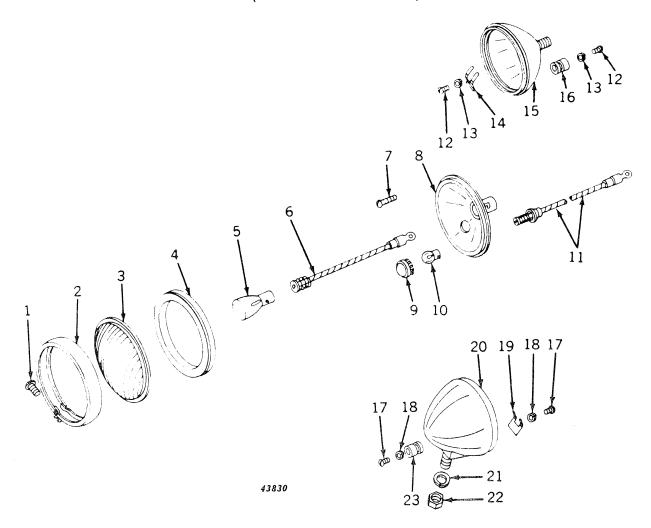

# JOHN DEERE Parts Catalog

### **70 DIESEL TRACTOR**

John Deere Model 70 Diesel General-Purpose Tractor-Flywheel Side

John Deere Model 70 Diesel Standard Tractor—Pulley Side

John Deere Model 70 Diesel Hi-Corp Tractor—Flywheel Side