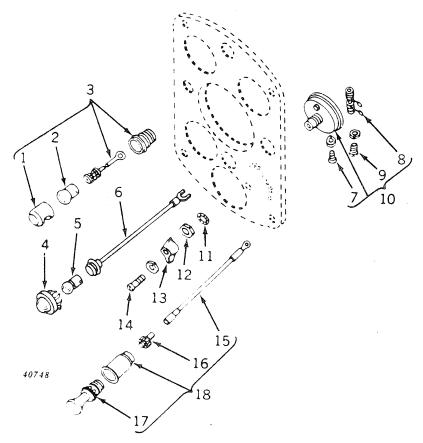

Lamp rear and warning (6-volt) (sub. for AF2082R, AF3088R or
        AR 31786 R
                                                     AR21734R)
                                                   Washer, outside
              2295 R
                                                  Washer, inside (packed 2 in a pkg.) Washer, lock, 1/2"
        В
              2477 R
        12H
               301
                                                   Nut, jam, 1/2"
        14H
               473
```

Part listed below is not illustrated.

AF 2272 R (

Wiring replacement set, consisting of: one AA5673R, one AF2676R, one AF2123R, one AF3814R, one AF3815R, one AF2142R, one AF2172R, and one AF2174R)

DASH LAMP, SWITCH, LIGHT INDICATOR, AND CIGARETTE LIGHTER (Serial No. 7017500- )



| Key           | Part No.   | Serial No.          | Description                                                                    |
|---------------|------------|---------------------|--------------------------------------------------------------------------------|
| 1             | A 3032 R   | ( - )               | Hood, dash lamp                                                                |
| ž             | AB 2582 R  | <i>i</i> - <i>i</i> | Bulb (3 C.P., 6-8-volt)                                                        |
| 3             | AD 2834 R  | ( - )               | Lamp, dash (sub. AR20447R)                                                     |
| 4             | AA 4925 R  | <i>i</i> - <i>i</i> | Tewel