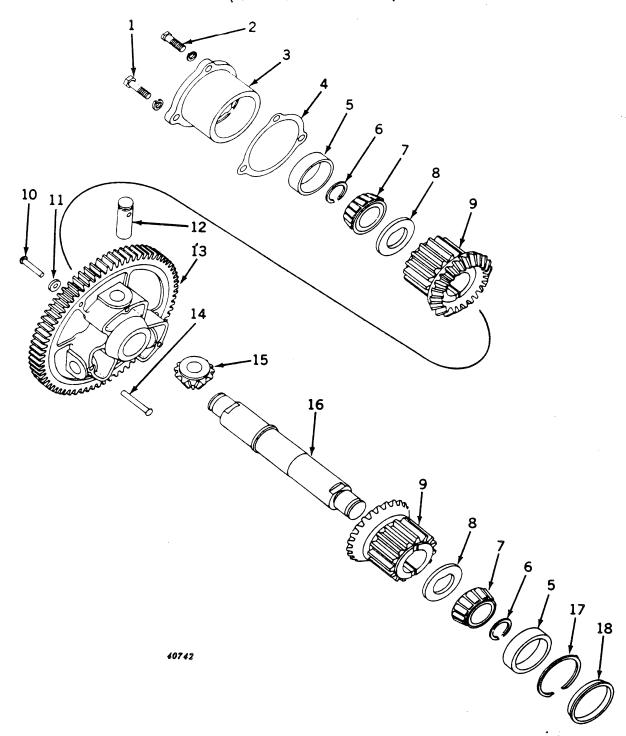

|       |                | ( - )                                 | Screw, cap, 1/2" x 1-1/4" (drilled) (5 used) (sub. for C1090R)       |

DIFFERENTIAL (Except Hi-Crop)
(Serial No. 7017500-)



# DIFFERENTIAL (Except Hi-Crop) -- Continued (Serial No. 7017500- )

| Key Part No. Serial No. | Description                                             |
|-------------------------|---------------------------------------------------------|
| 1 19H 1356 ( - )        | Screw, cap, high-strength, 5/8" x 1-3/4" (2 used)       |
| 12H 294 ( - )           | Washer, lock, 5/8" (2 used)                             |
| 2 19H 1734 ( - )        | Screw, cap, high-strength, 5/8" x 2"                    |
| 12H 294 ( - )           | Washer, lock, 5/8"                                      |
|                         | Quill, bearing                                          |
|                         | Shim, steel, thick (sub. F171R)                         |
| -                       | Chim and thic