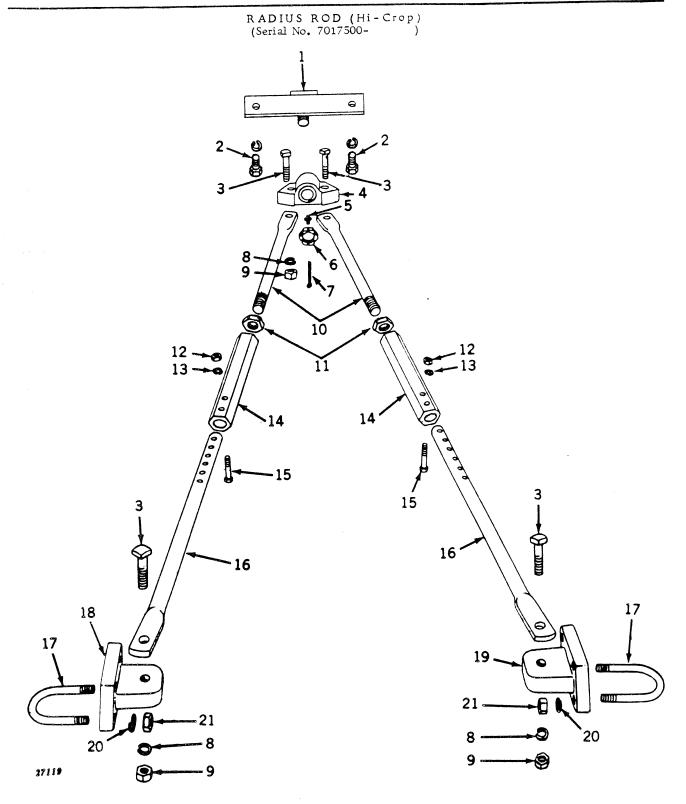

itting, grease, 67-1/2°, 1/8" (2 used)
29
                3633 R
                                                          Arm, steering, with balls

Screw, cap, high-strength, 3/4" x 2" (2 used) (except Hi-Crop and 38" fixed tread)
         AB
30
         19H 1768
                                                          Screw, cap, high-strength, 3/4" x 3-1/4" (2 used) (Hi-Crop)
Screw, cap, high-strength, 3/4" x 3-1/4" (2 used) (38" fixed tread)
         19H
               2113
         19H
               2113
                                                          Washer, lock, 3/4" (2 used)
Nut, 1"
         12H
                 236
31
         14H
                 854
32
         12H
                 234
                                                          Washer, lock, 1"
```



## RADIUS ROD (Hi-Crop) -- Continued (Serial No. 7017500- )

| Key    | Part No.  | Serial No. | Description                                   |
|--------|-----------|------------|-----------------------------------------------|
| 1      | AF 1497 R | ( -        | Bracket, radius rod pivot                     |
| 2      | 19H 1768  | · ( -      | Screw, cap, high-strength, 3/4" x 2" (2 used) |
|        | 12H 236   | ( -        | ) Washer, lock, 3/4" (2 used)                 |
| 3      | 8H 1386   | ( -        | Bolt, mach., 3/4" x 3" (4 used)               |
| 4      | F 1012 R  | ( -        | Pivot, radius rod                             |
| 5      | JD 7759   | · ( -      | ) Fitting, grease                             |
| 6      | F 562 R   | ( -        | Nut, 1-1/4" (sub. for AF1275R