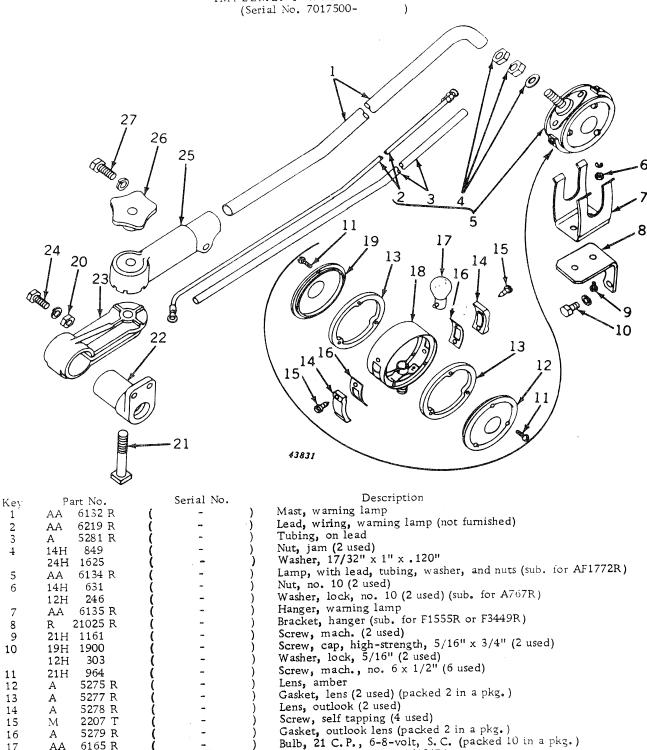

#### Crankshaft with Bearing Group

This group is made up of three assemblies—(1) of crankshaft, (2) of main bearing housing with bushings and connecting rod bushings, (3) of gaskets.

Crankshaft with Bearing Group

Order:

1-AF3748R Crankshaft (Sub. for AF2193R)

1-AF2274R Main Bearing Housing with Bushings and Connecting Rod Bushings

1-AF2249R Gasket Set\*

Cylinder Block, Pistons, Rings, and Gasket Set

This group is made up of three assemblies—(1) of cylinder block, (2) of pistons with rings and pins, (3) of gaskets.

Cylinder Block, Pistons, Rings, and Gasket Group

Order

1-AF3703R Cylinder Block (Sub. for AF2188R)

1-AF3760R Pistons, with Rings and Pins (Sub. for AF2219R)

1-AF3906R Gasket Set (Sub. for AF2248R)\*

Combination Cylinder Block and Crankshaft Group

This group is made up of six assemblies (or two groups)—Crankshaft with bearings and cylinder block with pistons, rings, gaskets, etc., (1) crankshaft, (2) main bearing housing with bushings and connecting rod bushings, (3) of cylinder block, (4) pistons with rings and pins, (5 and 6) gaskets.

Cylinder Block and Crankshaft Group

Order

1—AF3703R Cylinder Block (Sub. for AF2188R)

1-AF3760R Pistons, with Rings and Pins (Sub. for AF2219R)

1-AF3748R Crankshaft (Sub. for AF2193R)

1-AF2274R Main Bearing Housing with Bushings and Connecting Rod Bushings

1-AF3906R Gasket Set (Sub. for AF2248R)\*

1-AF2249R Gasket Set\*

<sup>\*</sup> For Illustrations and Contents of Gasket Sets, see Gasket Set Groupings.

FRONT END SUPPORT (Serial No. 7017500-)

```
FRONT END SUPPORT -- Continued
                                            (Serial No. 7017500-
          Part No.
                               Serial No.
                                                                 Description
Key
                                                  Support, F3502R, F3011R, F1290R or F1482R, front end, with bolt
       AF 3701 R
 1
                          (
                                                    lock straps (sub. for AF1637R)
             1196 R
                                                  Strap, bolt lock (2 used)
 2
                                                  Screw, drive (4 used)
 3
             4322 R
       Α
                                                  Bolt, cge., 5/8" x 4" (2 used)
       3H
             1605
                                                 Washer, lock, 5/8" (2 used)
Nut, 5/8" (2 used)
 5
       12H
              294
              800
 б
        14H
                                                 WEIGHT, FRONT END, L.H. (TRACTORS EQUIPPED WITH DOUBLE
 7
             5347 R
                                            )
       Α
                                                  FRONT WHEELS, AND ROLL-O-MATIC) (SUB. FOR A4829R) Stud, 5/8" x 1-3/4" (2 used) (sub. for C1479R)
 8
             5292 R
       Α
                                                  Nut (2 used) (packed 25 in a pkg.)
             1892 R
 0
       Α
                                                 WEIGHT, FRONT END, R.H. (TRACTORS EQUIPPED WITH DOUBLE
10
             5346 R
                                            )
       Α
                                                    FRONT WHEELS, AND ROLL-O-MATIC) (SUB. FOR A4828R)
                                                  Screw, cap, high-strength, 5/8" x 2-1/2" (2 used)
        19H 1847
11
                                                 Washer, lock, 5/8" (2 used)
        12H
              294
                                                  Screw, cap, high-strength, 5/8" x 1-3/4" (6 used)
        19H 1356
12
                                                  Washer, lock, 5/8" (6 used)
        12H
              294
                                                  Screw, cap, high-strength, 3/4" x 5" (2 used)
        19H 2000
13
                                                 Washer, lock, 3/4" (2 used)
             236
        12H
             3310 R
                                                 Washer (2 used)
                                                 Washer, 25/32" x 1-3/8" x . 120" (6 used) (except standard) Stud, 3/4" x 4-1/2" (2 used) (sub. for C783R) Stud, 3/4" x 3-3/4" (2 used)
       24H 1392
15
16
             2236 R
       D
             2266 R
17
                                                  Washer, lock, 3/4" (4 used)
18
        12H
              236
             794
                                                  Nut, 3/4" (4 used)
19
        14H
Part listed below is an assembly of certain parts in this grouping.
                                                 BOLT, NUTS AND WASHERS, FRONT END WEIGHT (SUB. FOR
            2853 R
                          (
                                            )
                                                    AA6315R)
Parts listed below are not illustrated.
                                                  Weight, frame, front
        Α
             5345 R
              5351 R
                                                  Stud, frame weight, front (2 used)
        A
                                                  Nut, frame weight stud (2 used)
              5352 R
        А
                                                  Stud, 5/8" x 5-1/2" front frame weight (2 used)
        Α
              5353 R
                                                  Brace, frame weight (2 used) (no longer furnished)
```