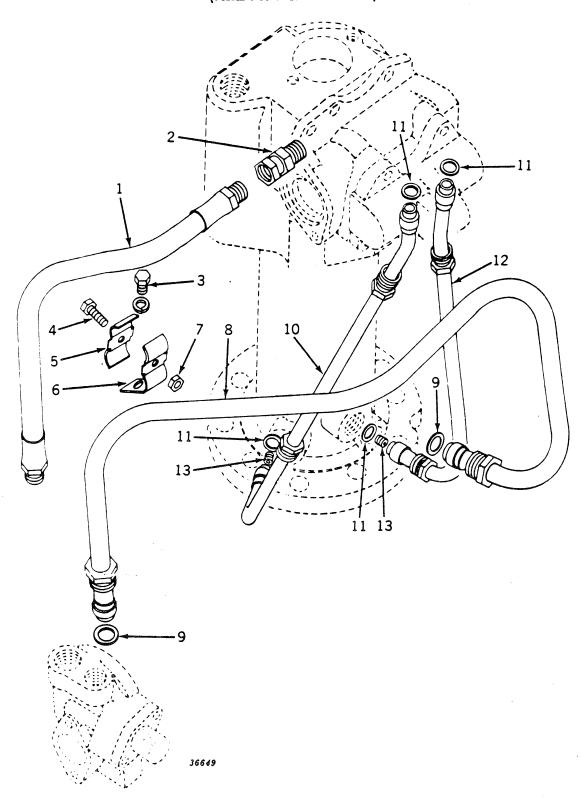

Bushing
36
                340 R
                                                    Gasket (packed 5 in a pkg.)
37
               4722 R
         A
                                     -7031299)
                                                    Cover
38
               1708 R
                                                    Screw, cap, high-strength, 3/8" x 3/4" (2 used)
39
         19H
               1936
                                     -7031299)
                            (7031300-
                                                    Cover
               4962 R
 40
```

Part listed below is an assembly of some of the parts in this grouping.

AR 30476 R ( - ) Kit, power steering overhaul

OIL TUBES (Power Steering) (Serial No. 7017500-)



## OIL TUBES (Power Steering) -- Continued (Serial No. 7017500-)

| Key     | Part No.           | Serial No.      | Description                                                       |
|---------|--------------------|-----------------|-------------------------------------------------------------------|
| 1       | AF 1922 R          | ( -7031299)     | Line, flexible oil, steering pump to control valve (sub. AA6294R) |
|         | AA 6294 R          | (7031300-       | Line, flexible oil, steering pump to control valve                |
| 2       | ID 151             | ( )             | Union, adapter                                                    |
| 3       | 19H 1936           | ( - )           | Screw, cap, high-strength, 3/8" x 3/4" (sub. for F2272R)          |
|         | 12H 30