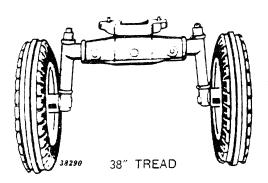

Cut-Away View of John Deere Model 70 Diesel Tractor

Front Wheel Equipment Available for Model 70 Diesel General-Purpose Tractor

Front Wheel Equipment Available for Model 70 Diesel Standard Tractor

۸ ۲۱ سالمدی