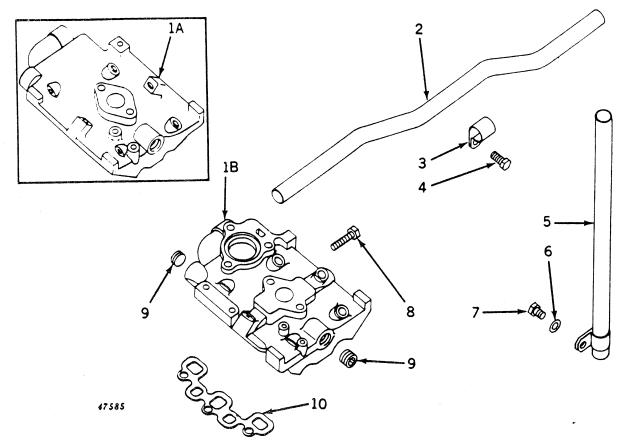

|
| 11  | 19H | 1919   | Ĭ  | EZ          | Ì  | Screw, cap, high-strength, 1/4" x 3/4" (2 used)                                        |
|     | 12H | 302    | į  | es          | )  | Washer, lock, 1/4" (2 used)                                                            |
| 12  | F   | 1935 R | ĺ  | es          | ·) | Gear, camshaft                                                                         |
| 13  | Ţ?  | 1783 R | Č  |             | )  | Retainer, governor ball                                                                |
| 14  | A   | 602 R  | ĺ  | co          | )  | Ring, snap (packed 2 in a pkg.)                                                        |

# CRANKING ENGINE MANIFOLD AND EXHAUST PIPE (Serial No. 7017500- )



| Kev | Part No.  | Serial No.   | Description                                         |
|-----|-----------|--------------|-----------------------------------------------------|
| 1Á  | F 2086 R  | ( -7034099)  | Manifold                                            |
| 1B  | F 2388 R  | (7034100- )  | Manifold                                            |
| 2   | F 2088 R  | (            | Pipe, exhaust                                       |
| 3   | A 4656 R  | ( - )        | Clamp                                               |
| 4   | 19H 1936  | ( - )        | Screw, cap, 3/8" x 3/4" (sub. for F2272R)           |
| 5   | AF 3221 R | ( - )        | Pipe, exhaust outlet, with clamp (sub. for AF2125R) |
| 6   | 24H 1136  | ( - )        | Washer, 11/32" x 11/16" x .060"