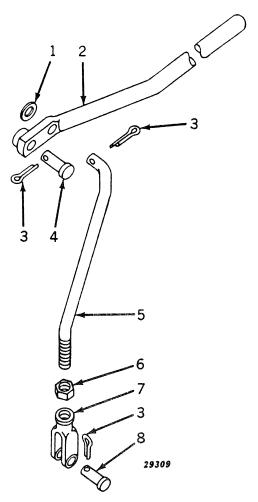

special set                                                                               |            |
| 37 A 4816 R ( - ) Spring (packed 2 in a pkg.)                                                                      |            |
| 38 16H 86 ( - ) Rivet                                                                                              |            |
| 39 A 4815 R ( -7031299) Cam, clutch adjusting (sub. A5313R)                                                        |            |
| A 5313 R (7031300- ) Cam, clutch adjusting                                                                         |            |

<sup>\*</sup>AF2394R consists of two B280R, three R1901R, two AR1293R and seven AR1294R.

POWERSHAFT CLUTCH CONTROL (Engine-Driven Powershaft)
(Serial No. 7017500-)



| Key<br>1<br>2 | 24H 1 | No.<br>1341<br>5324 1 | (<br>R ( | Serial No. | ) | Description Washer, 17/32" x 15/16" x .060" Lever, clutch operating (regular) |
|---------------|-------|-----------------------|----------|------------|---|-------------------------------------------------------------------------------|
|               | AA 6  | 225                   | R (      | 99         | ) | Lever, clutch operating (standard)                                            |
| 3             | 11H   | 236                   | j        | <b>@</b>   | ) | Pin, cotter, 1/8" x 1" (3 used)                                               |
| 4             | D 1   | 1994                  | r (      | •          | ) | Pin (packed 5 in a pkg.)                                                      |
| 5