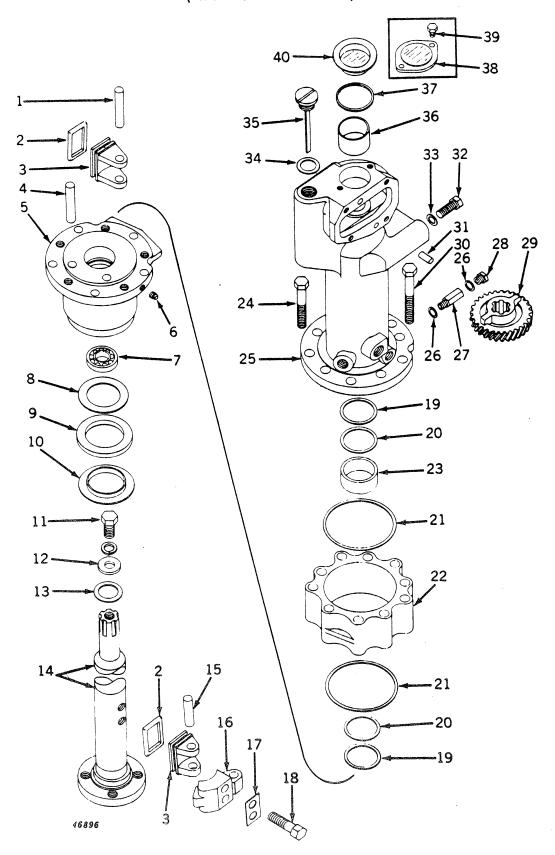

31300                   | Sleeve, relief valve (on 7017500-7031299, also furnish two<br>24H1303 washers)       |
| 24         | R 1820 R             | (7031300- )                | Washer, relief valve adjusting (6 used)                                              |
| 25         | 24H 1303             | (7031300                   | Washer, 13/32" x 11/16" x .060" (2 used)                                             |
| 26         | H 294 R              | (7031300-)                 | Gasket (packed 2 in a pkg.)                                                          |
| 27         | AF 3799 R            | (7031300                   | Plug, relief valve (sub. for F2317R)                                                 |

PEDESTAL AND STEERING SPINDLE (Power Steering)
(Serial No. 7017500-)



#### PEDESTAL AND STEERING SPINDLE (Power Steering) -- Continued (Serial No. 7017500-)

```
Key
                                Serial No.
                                                                   Description
           Part No.
            21129 R
                                                   Pin, steering vane (sub. for F1701R)
        R
 1
                                                   Packing, steering vane (2 used) (packed 5 in a pkg.)
 2
3
              1697 R
        R
                                                   Vane, steering (2 used)
              1696 R
       F
                                                   Pin, steering spindle stop (sub. for F1701R)
        R
             21129 R
                                                   Quill, steering