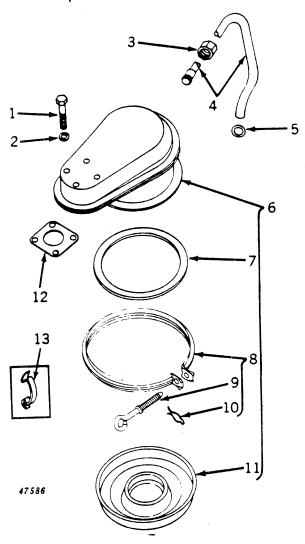

313
             2115 R
                                                  Gasket (packed 2 in a pkg.)
Parts listed below are assemblies of parts in this grouping.
                                                  Carburetor (on 7034100 and up remove ZN8R ring before installing
        AF
             2146 R
                          (
                                                     carburetor) (sub. AF3775R)
                                                  Kit, carburetor gasket (sub. for AZN12R)
        AR 13015 R
        AR 13005 R
                                                  Kit, carburetor service (sub. for AZN13R)
 *Part of AR13015R gasket kit (individual gaskets not sold)
```

\*\*Part of AR13005R carburetor service kit (this kit also includes gaskets marked\*)





| Key | P   | art No.         | Serial No.                 | Description                                               |
|-----|-----|-----------------|----------------------------|-----------------------------------------------------------|
| 1   | 19H | 1780            | ( - )                      | Screw, special cap, high-strength, 1/4" x 2-3/8" (4 used) |
| 2   | F   | 21 <b>1</b> 6 R | ( - )                      | Washer, copper (4 used) (packed 2 in a pkg.)              |
| 3   | A   | 2880 R          | ( - )                      | Nut                                                       |
| 4   | AF  | 2181 R          | ( - )                      | Tube, ventilator                                          |
| 5   | R   | 394 R           | <i>i</i> - )               | O-ring (pac