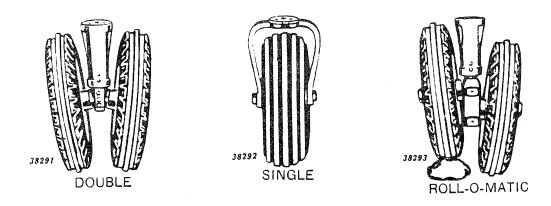

Cut-Away View of John Deere Model 70 Diesel Tractor

Front Wheel Equipment Available for Model 70 Diesel General-Purpose Tractor

Front Wheel Equipment Available for Model 70 Diesel Standard Tractor

۸ ۲۱ سالمدی