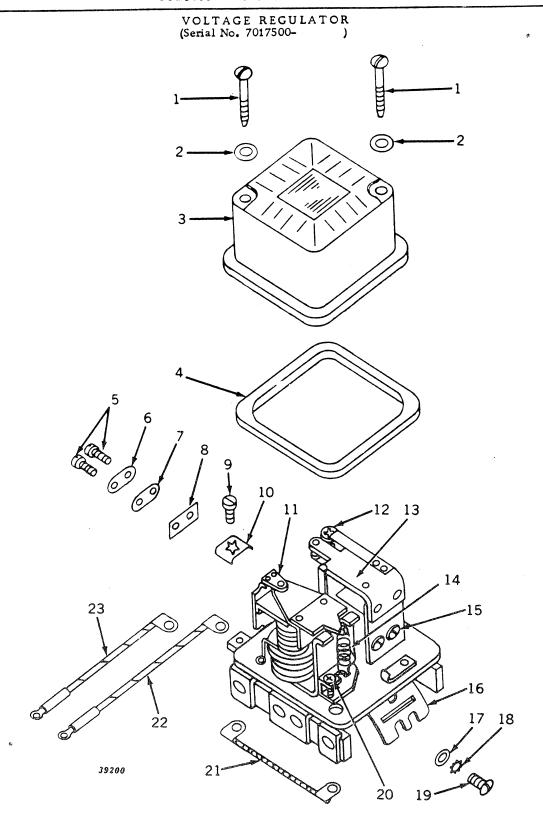

dowel (sub. for 809062)
51
        R.
            11086 R
                                                 Frame, commutator end (sub. for 1928061 or AR11102R)
        AR 11117 R
52
           804080
                                                 Wick, commutator end
53
             2302 RT
                                                 Cup, oil
54
        E
                                                 Washer, lock, 5/16" (2 used)
        12H 303
55
                                                 Bolt, thru (2 used) (sub. for 815018)
           11158 R
```

Part listed below is an assembly of parts in this grouping.

AF 2080 R ( - ) Generator (6-volt) (Delco-Remy no. 1100027) (sub. AR21907R)

(for service parts, see page 40-8)

<sup>\*</sup> Furnished by John Deere Dubuque Works



## VOLTAGE REGULATOR -- Continued (Serial No. 7017500-)

| Key 1 2 3 4 5 6 7 8 9 10 11 12 13 14 15      | Part No.  R 11170 R R 11156 R R 11168 R R 11169 R R 11103 R R 11101 R R 11102 R R 11100 R R 11100 R R 11103 R R 11112 R AR 11112 R 21H 1114 12H 314 | Serial No.  ( | Description Screw, special mach. (2 used) (sub. for 1927982) Washer, special insulating (2 used) (sub. for 1922996 or R11115R) Cover (sub. for 1927980) Gasket (sub. for 1927981) Screw, contact attaching (2 used) (sub. for 1878516) Plate, lock, contact attaching screw (sub. for 1878505) Insulator (sub. for 1922599) Insulator (sub. for 1878507) Screw, terminal (3 used) (sub. for 1864099) Clip, terminal (3 used) (sub. for 1868137) Support, contact (sub. for 1878517) Screw, adjusting (sub. for 1912159) Armature (furnished by