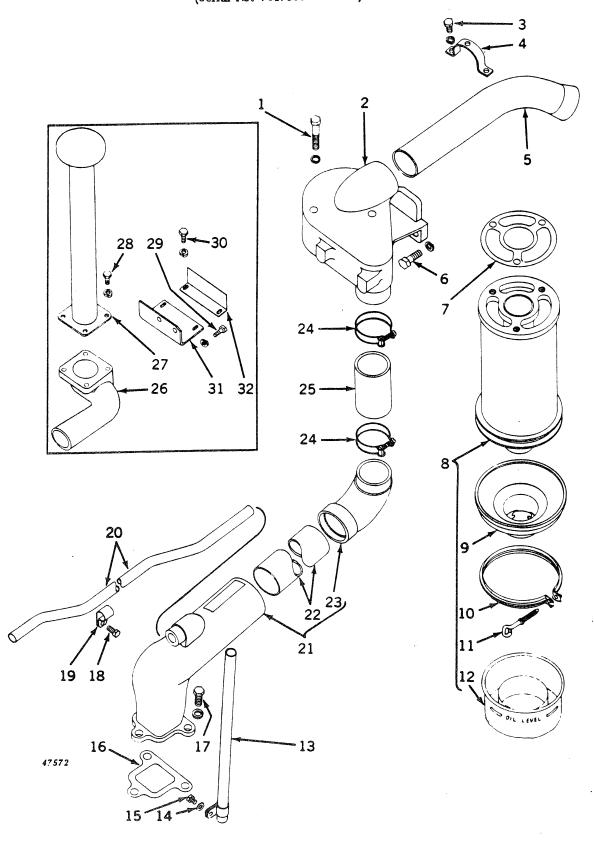

Washer, 13/32" x 11/16" x . 060"
        24H
              1303
                                                    Pin, cotter, 3/32" x 1"
56
               234
        11H
57
              1907 R
                                                    Screw, special cap
                                                     Washer (packed 5 in a pkg.)
              3098 R
58
        Α
              1906 R
                                                     Shaft, decompression
59
                                                    Pin, spring, 5/16" x 1-1/4"
        34H
               329
```

Part listed below is an assembly of some of the parts in this grouping.

AF 2305 R ( -7026869) Pedal, starting foot, with linkage

AIR INTAKE SYSTEM AND CRANKING ENGINE EXHAUST (Serial No. 7017500- )



### AIR INTAKE SYSTEM AND CRANKING ENGINE EXHAUST -- Continued (Serial No. 7017500-)

```
Part No.
                             Serial No.
                                                               Description
Key
                                                Screw, cap, high-strength, 1/2" x 4-1/4" (3 used)
       19H 2123
                                                Washer, lock, 1/2" (3 used)
             301
       12H
                                                Bracket, F2797R, air cleaner, with F2798R cover and gasket
 2
       AF
            2816 R
                                                  (sub. for F1753R)
                                                Screw, cap, high-strength, 5/16" x 7/8" (2 used)
 3
       19H
            2127