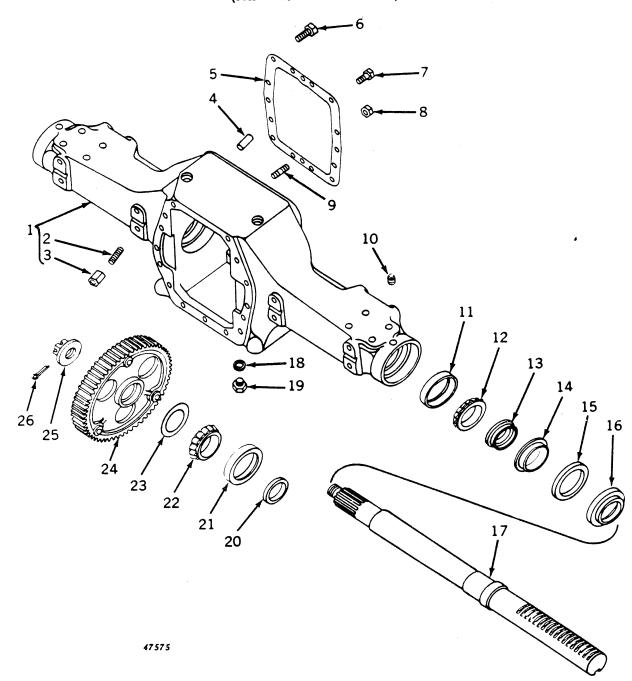

| Cover, bearing                                                  |
| 19  | AA 4938 R | ( - )               | Chain, roller link (2 used) (also order one C1472R offset link) |
|     | C 1472 R  | ( - )               | Link, offset                                                    |
| 20  | C 1471 R  | <i>i</i> - <i>i</i> | Link, roller                                                    |
| 21  | C 1107 R  | · .                 | Link, connecting                                                |
| 22  | 11H 211   | <b>,</b> - )        | Pin, cotter, 1/8" x 3/4" (2 used)                               |
|     |           | •                   | ·                                                               |

FINAL DRIVE, HOUSING, AND REAR AXLE SHAFTS (Except Hi-Crop)
(Serial No. 7017500-)



```
FINAL DRIVE, HOUSING, AND REAR AXLE SHAFTS (Except Hi-Crop) -- Continued (Serial No. 7017500-)
```

| Key | Part No.  | Serial No. | Description                                                                             |
|-----|-----------|------------|-----------------------------------------------------------------------------------------|
| 1   | AF 1657 R | ( -        | Housing, F1534R, with studs and nuts (except standard)                                  |
| -   | AF 1790 R | (          | Housing, F1580R, with studs and nuts (standard)                                         |
| 2   | A 5292 R  | ( -        | Stud, 5/8" x 2-1/4" (12 used) (except standard) (packed 25 in a pkg.) (sub. for C1479R) |
|     | A 5292 R  | ( -        | Stud, 5/8" x 2-1/4" (4 used) (standard) (packe