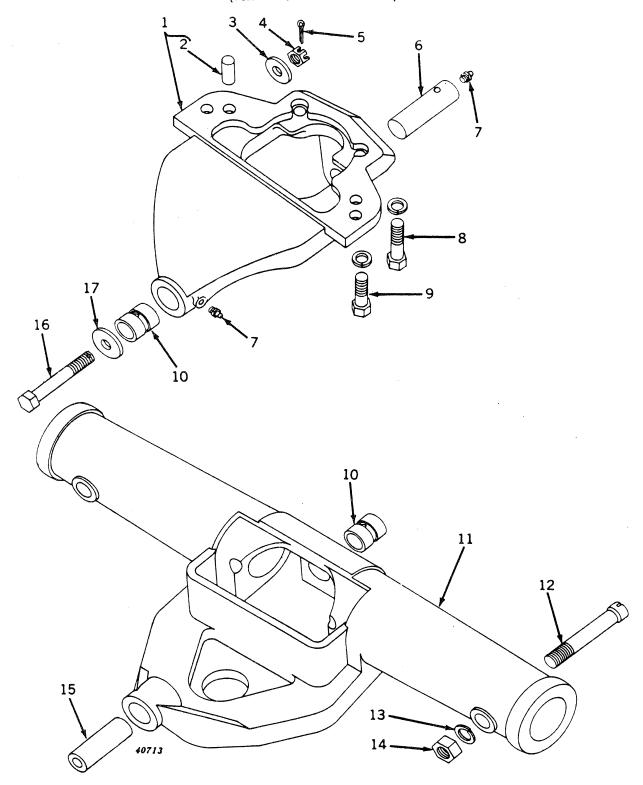

Cut-Away View of John Deere Model 70 Diesel Tractor

Front Wheel Equipment Available for Model 70 Diesel General-Purpose Tractor

Front Wheel Equipment Available for Model 70 Diesel Standard Tractor

۸ ۲۱ سالمدی