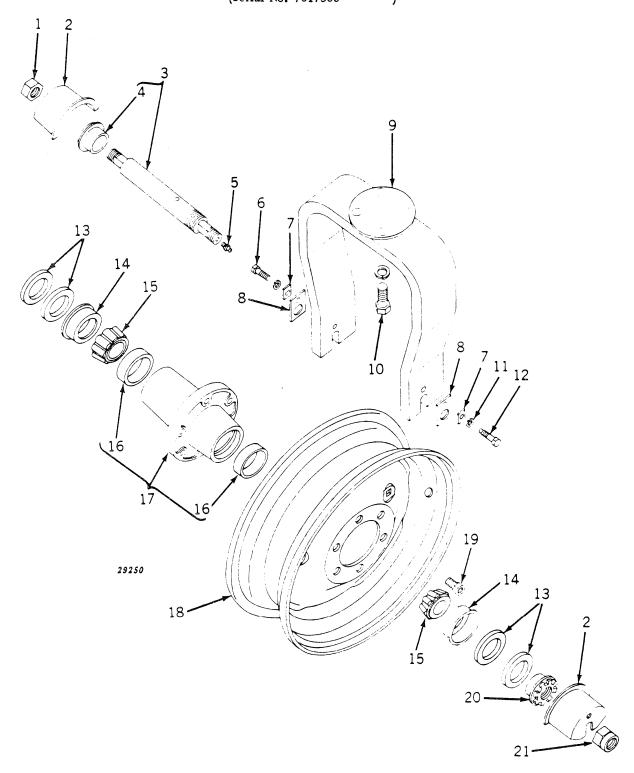

2 used)
33
        JD
              7224
                                                     Cone, with rollers (2 used)
        D
34
               635 R
                                                     Retainer, felt (2 used)
35
               636 R
                                                     Washer, felt (2 used) (sub. for AA663R)
Parts listed below are not illustrated.
        R 20118 R
                                                     Pin, steering spindle extension (sub. for A4040R) Rivet in roll-o-matic housing, 1/2" x 3-3/8"
        17H
               204
        17H
               249
                                                     Rivet in steering spindle extension, 1/2" x 5" (2 used)
```

# SINGLE FRONT WHEEL (Convertible Front End) (Serial No. 7017500-)



## SINGLE FRONT WHEEL (Convertible Front End) -- Continued (Serial No. 7017500-)

| Key    | Part No.         | Serial No.   | Description                                                  |
|--------|------------------|--------------|--------------------------------------------------------------|
| 1      | 14H 876          | ( - )        | Nut, jam, 1"                                                 |
| 2      | H 773 R          | ( - )        | Shield, dust (2 used)                                        |
| 3      | AB 4259 R        | ( - )        | Axle, with bearing spacer and muts                           |
| 4      | B 2683 R         | ( • )        | Spacer, bearing                                              |
| 4<br>5 | JD 7759          | ( - )        | Fitting, grease, straig