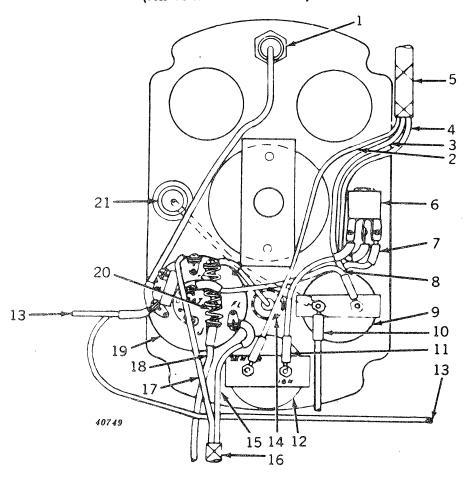

|
|               | 12H 315    | i - )               | Washer, lock, no. 8 (sub. for A766R)                                           |
| 15            | AR 21164 R | ( - )               | Wire assembly, cigarette lighter (sub. for AM2152T)                            |
| 16            | AM 2151 T  | · - )               | Fuse, cigarette lighter                                                        |
| 17            | AM 2091 T  | · - ;               | Element, cigarette lighter                                                     |
| 18            | AM 1949 T  | <b>-</b> , 5        | Lighter, cigarette (6-volt)                                                    |

<sup>\*</sup> Furnished by John Deere Dubuque Tractor Works.

## INSTRUMENT PANEL WIRING (Serial No. 7017500- )



| Key | Part No.              |   | Serial No.  |     | Description                                                                                                                                                     |
|-----|-----------------------|---|-------------|-----|-----------------------------------------------------------------------------------------------------------------------------------------------------------------|
| 1   | AR 20447 R            | ( | COD .       | )   | Lamp, dash (sub. for AD2834R)                                                                                                                                   |
| 2   |                       | Č | •           | j   | Wire, fuel gauge receiver to fuel gauge sender (black with white tracer) (sub. AF2174R)