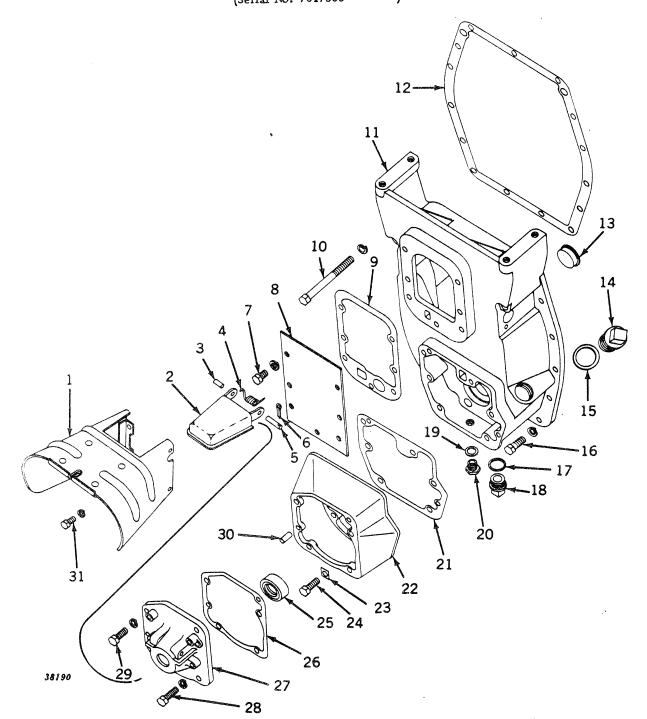

| ) | Screw, cap, high-strength, 7/16" x 1-1/4" (3 used)  |
|     | 12H | 293        | ( -            | ) | Washer, lock, 7/16" (3 used)                        |
| 26  | 19H | 1978       | ( -            | ) | Screw, cap, high-strength, 7/16" x 1-1/2"           |
|     | 12H | 293        | ( 00           | ) | Washer, lock, 7/16"                                 |
| 27  | A   | 4879 R     | ( =            | ) | Pin, dowel (4 used) (packed 2 in a pkg.)            |
| 28  | 19H | 1936       | ( •            | ) | Screw, cap, 3/8" x 3/4" (4 used) (sub. for F2272R)  |
|     | 12H | <b>304</b> | ( 6            | ) | Washer, lock, 3/8" (4 used)                         |

POWR-TROL AND POWERSHAFT HOUSING, LESS ROCKSHAFT (Transmission-Driven Powershaft) (Standard) (Serial No. 7017500-)



POWR-TROL AND POWERSHAFT HOUSING, LESS ROCKSHAFT (Transmission-Driven Powershaft) (Standard) -- Continued (Serial No. 7017500-)

| Key | Part No.          | Serial No. | Description                                                       |
|-----|-------------------|------------|-------------------------------------------------------------------|
| 1   | AA 5243 R         | ( - )      | Shield, safety                                                    |
| 2   | AA 5288 R         | ( - )      | Guard, flipper                                                    |
| 3   | A 39 <b>5</b> 9 R | ( - )      | Pin, L.H.                                                         |
| 4   | F 711 R           | ( • )      | Spring                                                            |
| 5   | A 4583