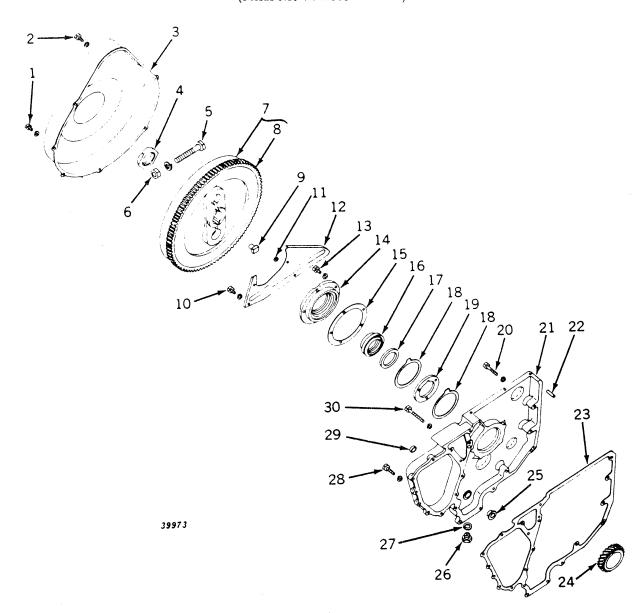

t                       | illustrated.                          |                                                                                                                       |
| اطنانانا | AF 2249 R                               | ( - )                                 | Gasket set, crankshaft, and bearing replacement (see gasket set group-                                                |
|          |                                         | ,                                     | ing for illustrations and contents)                                                                                   |

Gasket set, crankshaft, and bearing replacement (see gasket set grouping for illustrations and contents)

### FLYWHEEL, FLYWHEEL COVER, AND TIMING GEAR HOUSING (Serial No. 7017500-)



```
FLYWHEEL, FLYWHEEL COVER, AND TIMING GEAR HOUSING -- Continued
                                            (Serial No. 7017500-
Rev
          Part No.
                               Serial No.
                                                                 Description
                                                  Screw, cap, 5/16" x 7/16" (6 used)
       19H
               95
                                                 Washer, lock, 5/16" (6 used)
              303
       12H
                                                 Screw, cap, high-strength, 3/8" x 3/4" (sub. for F2272R)
 2
       19H 193b
                                                 Washer, lock, 3/8"
             304
       12H
 3
       F
             1932 R
                                                 C