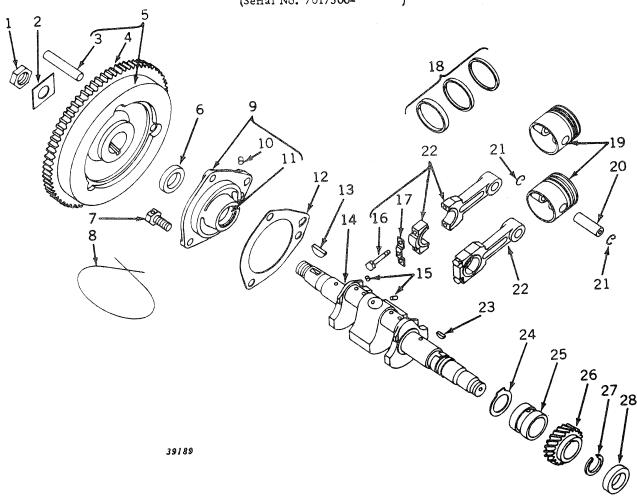

|  |  |  |  |
| •             | 12H 302   | ( - )        | Washer, lock, 1/4" (5 used)                                                            |  |  |  |  |
| 20            | F 3321 R  | (7031300-    | Cover, crankcase (sub. for F1860R)                                                     |  |  |  |  |
| 21            | F 1861 R  | ( - )        | Gasket (packed 2 in a pkg.)                                                            |  |  |  |  |
| 22            | F 1859 R  | ( -7031299)  | Pipe, oil pump inlet (sub. one A258R and one AF3871R)                                  |  |  |  |  |
| 23            | AF 2020 R | ( ~7031299)  | Cover, crankcase, with oil pump strainer (sub. one A258R, one AF3871R, and one F3321R) |  |  |  |  |





| Key    | Part No.    | Serial No.  | Description                                                     |  |  |  |
|--------|-------------|-------------|-----------------------------------------------------------------|--|--|--|
| 1      | 14H 793     | ( - )       | Nut, jam, 3/4"                                                  |  |  |  |
| 2      | F 1836 R    | ( - )       | Plate, lock                                                     |  |  |  |
| 3      | R 619 R     | ( - )       | Pin, clutch drive (3 used)                                      |  |  |  |
| 4      | F 2265 R    | (           | Gear, starter ring (sub. for AR879R)                            |  |  |  |
| 4<br>5 | AF 2012 R   | ( - )       | Flywheel, F1835R, with starter gear and pins                    |  |  |  |