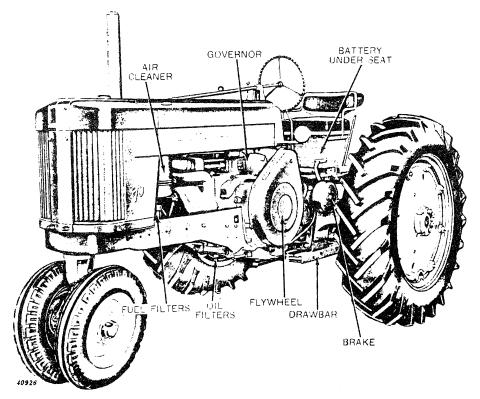

### **70 DIESEL TRACTOR**

John Deere Model 70 Diesel General-Purpose Tractor-Flywheel Side

John Deere Model 70 Diesel Standard Tractor—Pulley Side

John Deere Model 70 Diesel Hi-Corp Tractor—Flywheel Side