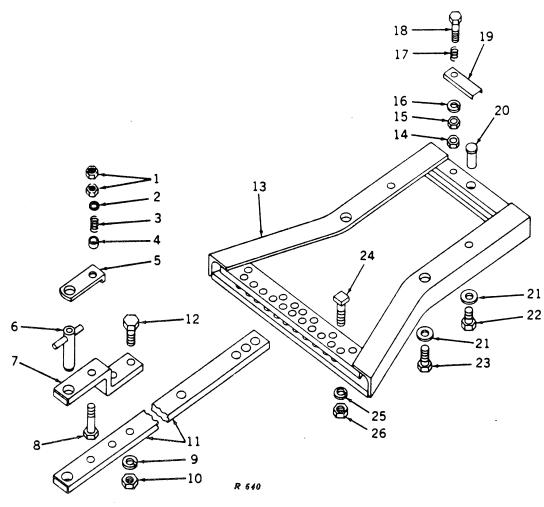

) | Nut, 1", drawbar to drawbar cross member bolt (2 used)              |
| 19F | 1768    | (  | æ          | ) | Screw, cap, high-strength, 3/4" x 2", cross member to side (4 used) |
| F   | 3368 R  | (  | 63         | ) | Drawbar (heavy-duty)                                                |
| F   | 3369 R  | (  | •          | ) | Member, drawbar cross, front                                        |
| F   | 3370 R  | (  | ap         | ) | Member, drawbar cross, rear                                         |
| R   | 21336 R | (  | 623        | ) | Side, drawbar (2 used) (sub. for F3371R)                            |

Capital letters indicate an attachment. Attachments must be listed on separate order from replacement parts order.

HEAVY-DUTY DRAWBAR (Except Hi-Crop)
(Serial No. 7017500-)



| Key                                  | Part No.  | Serial No.   | Description                                       |
|--------------------------------------|-----------|--------------|---------------------------------------------------|
| 1                                    | 14H 760   | ( - )        | Nut, 5/8" (2 used) (sub. for A5772R)              |
|                                      | 24H 1372  | ( - )        | Washer, 21/32" x 1-1/2" x .060"                   |
| 3                                    | F 3541 R  | ( <b>-</b> ) | Spring                                            |
| 4                                    | F 3542 R  | ( - )        | Spacer                                            |
| 5                                    | F 3539 R  | ( - )        | Retainer,