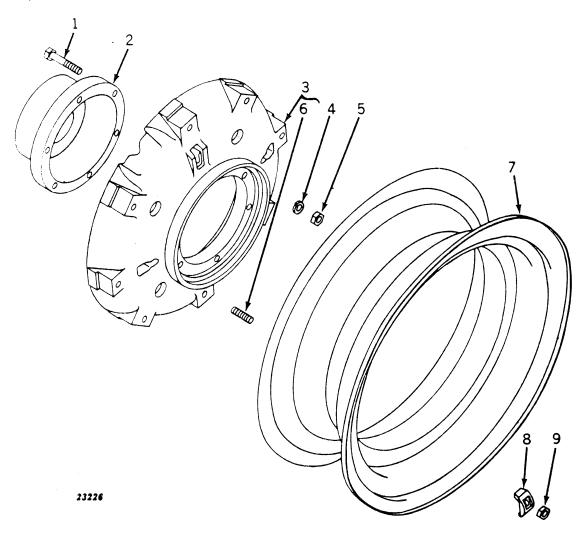

| -                |    | 9 used with F1591R) (standard)                                          |
| _       |                 |                  |    |                                                                         |
| Parts 1 | isted below are | not illustrated. |    |                                                                         |
|         | F 336 R         | ( -              | )  | Rim, extension                                                          |
|         | AC 453 R        | ( -              | )  | Clip, six C1030R, extension rim (use AD2803R for attaching)             |
|         |                 |                  |    |                                                                         |

#### REAR WHEELS (Hi-Crop) (Serial No. 7017500-)



| Key<br>1<br>2<br>3<br>4<br>5<br>6<br>7 | Part No.  B 568 R F 1004 R AF 1192 R 12H 294 14H 800 - A 5292 R AA 3043 R B 634 R | Serial No. ( - ) ( - ) ( - ) ( - ) ( - ) ( - ) | Description Screw, cap, special, 5/8" x 3-3/4" (6 used) Hub Wheel, F1003R, cast disk drive, with studs and nuts Washer, lock, 5/8" (6 used) Nut, 5/8" (6 used) Stud, 5/8" x 2-1/4" (8 used) (packed 25 in a pkg.) (sub. for C1479R) Rim, demountable Clamp, rim (8 used) Nut, 5/8" (8 used) |
|----------------------------------------|-----------------------------------------------------------------------------------|------------------------------------------------|-----------------------------------------------------------------------------------------------------------------------------------------------------------------