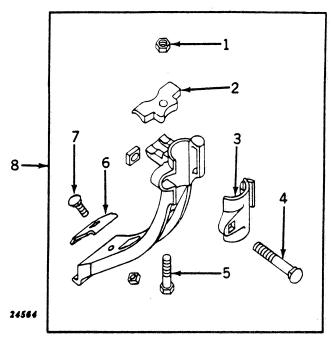

----------|------|---------|----------------|
| A 5775 R | 3/8" | 25/32"  | Approx. 50 ft. |
| A 5776 R | 1/2" | 29/32"  | Approx. 50 ft. |
| A 5777 R | 5/8" | 1-1/32" | Approx. 50 ft. |

## BULK DOUBLE WIRE BRAID FLEXIBLE OIL LINE (Use with Reusable Coupling for Double Wire Braid Flexible Oil Line)

| Part No.               | I.D.         | O.D.    | Length         |
|------------------------|--------------|---------|----------------|
| R 21531 R              | 3/8"         | 29/32"  | Approx. 50 ft. |
| R 21531 R<br>R 21532 R | 1/2"         | 31/32"  | Approx. 50 ft. |
| R 21534 R              | 3/ <b>4"</b> | 1-1/4"  | Approx. 50 ft. |
| R 21535 R              | 1"           | 1-9/16" | Approx. 50 ft. |

<sup>\*\*</sup>Includes R26375R O-ring

#### UMBRELLA HOLDER (Serial No. 7017500-



| Key | Part  | No.     | Serial No. |   | Description                                      |
|-----|-------|---------|------------|---|--------------------------------------------------|
| 1   | 14H   | 785 (   | -          | ) | Nut, 5/16"                                       |
| 2   | A 3   | 487 R ( | •          | ) | Clamp                                            |
| 3   | F     | 518 A ( | -          | j | Cap                                              |
| 4   | 3H 1  | 844 (   | -          | j | Bolt, cge., 7/16" x 2-3/4", with nut             |
| 5   | 19H 1 | 901     | -          | ) | Screw, cap, high-strength, 5/16" x 1"            |
| 6   | A 3   | 486 R ( | -          | ) | Clip                                             |
| 7   | 3H 1  | 524 (   | •          | ) | Bol