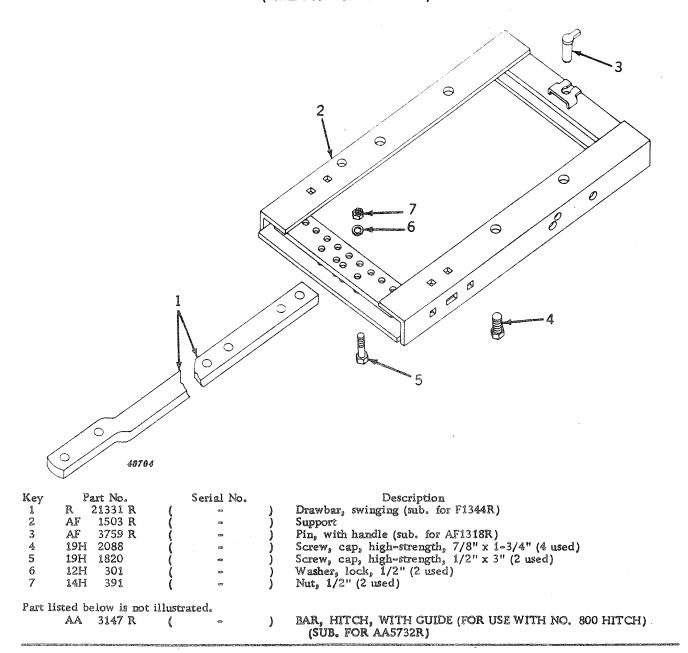

|
|        | 12H 333                                        | ( • )        | As spirer, tock, internst month the le ment (200, tot peak 21)                                  |

#### FENDERS (Except Standard) (Serial No. 7017500- )



| Key | Part No.  | Serial No. | Description                                       |
|-----|-----------|------------|---------------------------------------------------|
| 1   | AA 4655 R | ( - )      | Fender, R.H. and L.H.                             |
| 2   | 19H 1833  | ( - )      | Screw, cap, high-strength, 5/8" x 1-1/4" (2 used) |
| 3   | 12H 294   | ( - )      | Washer, lock, 5/8" (2 used)                       |
| 4   | 24H 1378  | ( - )      | Washer, 11/16" x 1-1/2" x .134" (2 used)          |

#### DRAWBAR (Except Hi-Crop) (Serial No. 7017500- )



### PARTS FOR HEAVY-DUTY DRAWBAR (Hi-Crop) (Serial No. 7017500- )

| F   | art No. |    | Serial No. |   | Description                                                         |
|-----|---------|----|------------|---|---------------------------------------------------------------------|
| 8H  | 1868    | (  | co.        | ) | Bolt, sq., drawbar to drawbar cross member (2 used)                 |
| 14F | 858     | ĺ. | •          | ) | Nut, 3/4", cross member to side screw                               |
| 141 | l 854   | (  | œ          | ) | Nut, 1", drawbar to drawbar cross member bolt (2 used)              |
| 19F | 1768    | (  | æ          | ) | Screw, cap, high-strength, 3/4" x 2", cross member to side (4 used) |
| F   | 3368 R  | (  | 63         | ) | Drawbar (heavy-duty)