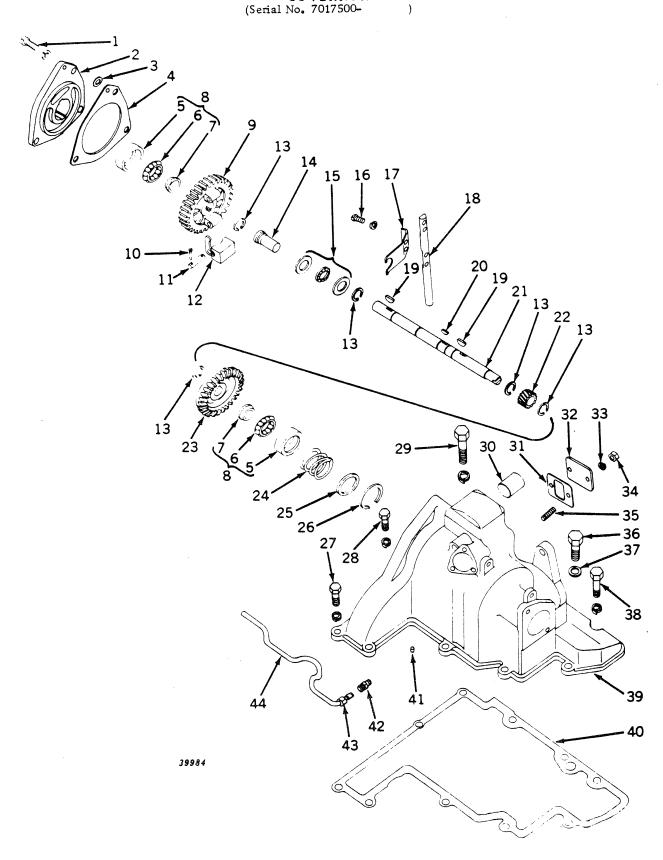

1303
         19H 1936
32
                                                      Washer, lock, 3/8" (2 used)
               304
         12H
               1193 R
                                                      Support, fan
33
         F
                                                      Clip
               1986 R
34
         B
                                                      Screw, cap, high-strength, 7/16" x 1-3/4" (2 used) Washer, lock, 7/16" (2 used) Washer, 29/64" x 13/16" x .018" (8 used)
35
         19H 1740
         12H
                293
         24H 1321
```

Part listed below is an assembly of some of the parts in this grouping.

AF 2319 R ( - ) Bearing kit, front fan (consists of parts marked with an \*)

<sup>\*</sup> See AF2319R

GOVERNOR (Serial No. 7017500-



### GOVERNOR -- Continued (Serial No. 7017500- )

```
Serial No.
                                                                      Description
           Part No.
Key
                                                     Screw, cap, high-strength, 7/16" \times 1-1/4" (3 used)
        19H 1821
 1
                                                     Washer, lock, 7/16" (3 used)
               293
        12H
                                                     Housing, L. H. governor bearing Gasket (packed 2 in a pkg.)
              2055 R
               4847 R
 3
        Α
                                                     Shim, thin (packed 10 in a pkg.)
 4
        F
               2056 R
                                                     Shim, thick (packed 5 in a pkg.)