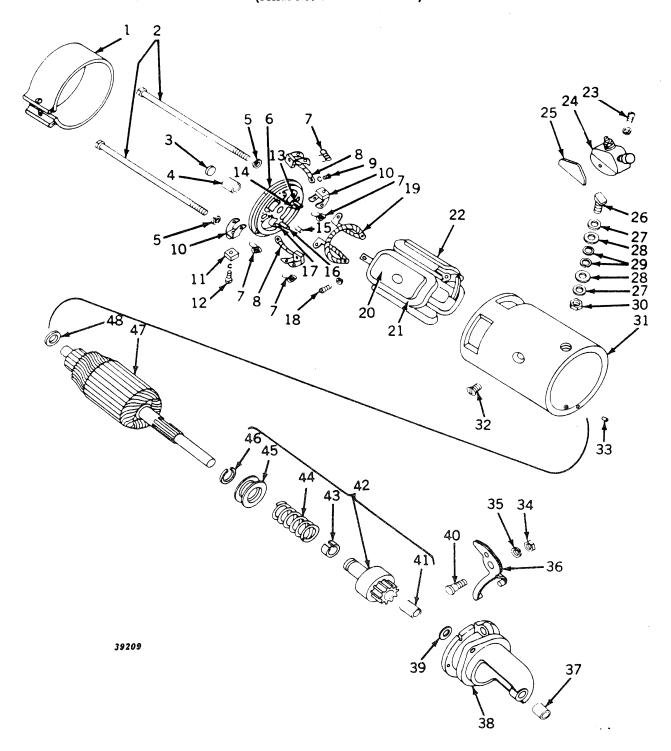

11202 R
                                                   Frame, commutator end
        AR 11117 R
 43
                                                   Wick, commutator end
 44
        R
             11201 R
                                                   Cup, oil
              2302 RT
 45
        Ε
                                                   Washer, lock, 5/16" (2 used)
        12H
              303
 46
                                                   Bolt, thru (2 used)
             11158 R
```

Part listed below is an assembly of parts in this grouping.

AR 21097 R ( Generator (6-volt) (Delco-Remy no. 1947580) (sub. for AF2080R)

<sup>\*</sup> For regulator, fan or pulley, see original equipment generator.

#### STARTING MOTOR (Delco-Remy) (Serial No. 7017500-7031299)



### STARTING MOTOR (Delco-Remy) -- Continued (Serial No. 7017500-7031299)

```
Serial No.
                                                                 Description
Key
          Part No.
                                                 Band, commutator cover
           817114
                                                 Bolt, thru (2 used) (sub. for 809053)
       R 11281 R
                                                 Plug, expansion
                                                 Bushing, commutator end frame
       12H 302
                                                 Washer, lock, 1/4" (2 used)
5
         1907038
                                                 Frame, commutator end
6
                                                 Spring, brush (4 used) (sub. for 8135