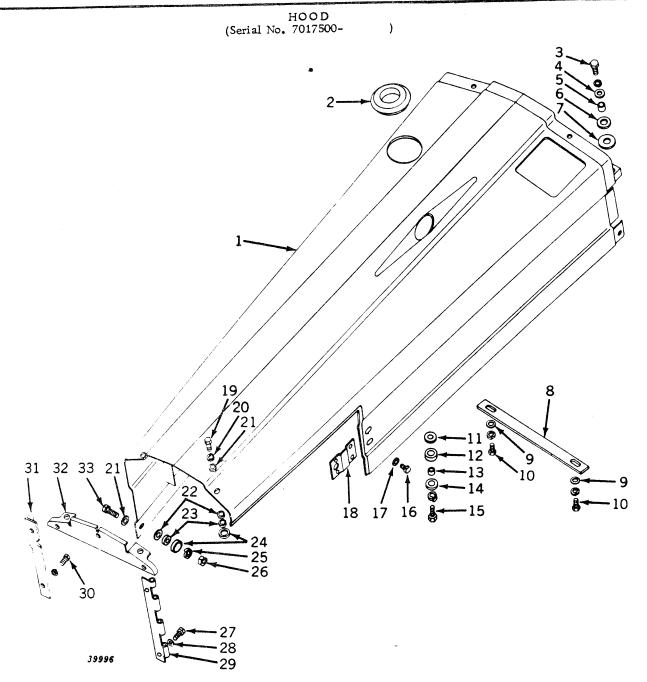

|
| 9   | A 1248 R              | ( - )      | Bushing, heat indicator tube                                                         |
| 10  | AA 4936 R             | · • •      | Elbow                                                                                |
| 11  | F 1832 R              | 5          | Pipe, oil pressure gauge                                                             |
| 12  | AF 2209 R             | i - i      | Elbow, cap                                                                           |
| 13  | 19H 2020              | ( - )      | Screw, high-strength, 5/16" x 1/2" (4 used) (sub. for AA4955R or A3232R)             |
|     | 12H 291               | ( - )      | Washer, lock (4 used) (sub. for A3546R)                                              |



#### HOOD-- Continued (Serial No. 7017500-

| Key | Part No.           | Serial No. | Description                                                                   |
|-----|--------------------|------------|-------------------------------------------------------------------------------|
| 1   | AF 3024 R          | ( - )      | Hood (sub. for AF2062R)                                                       |
| 2   | R 39613            | ( )        | Grommet (sub. for A5157R)                                                     |
| 3   | 19H 1978           | )          | Screw, cap, high-strength, 7/16" x 1-1/2" (2 used)                            |
| •   | 12H 293            | (          | Washer, lock, 7/16" (2 used)                                                  |
| 4   | 24H 1330