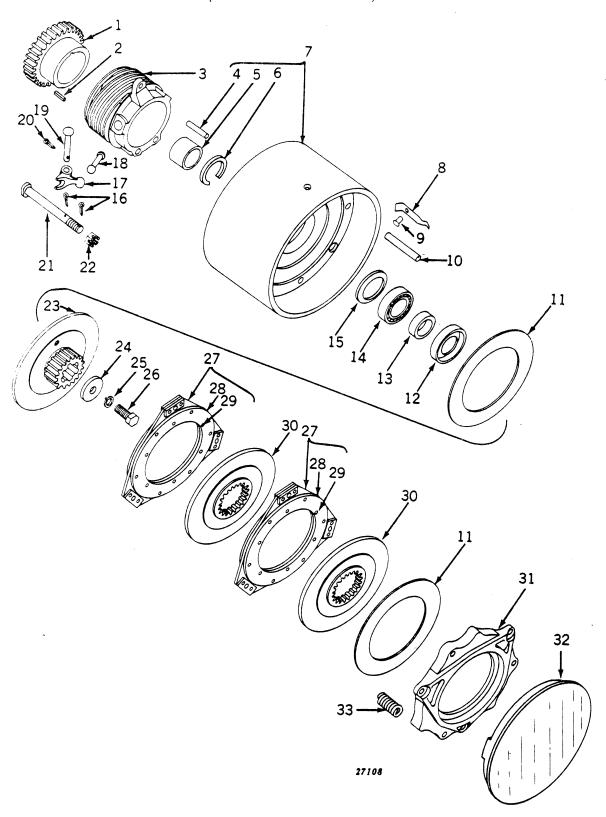

|

PULLEY AND CLUTCH (Serial No. 7017500-



## PULLEY AND CLUTCH -- Continued (Serial No. 7017500- )

| Kev | Part No.   | Serial No. | Description                                                                                        |
|-----|------------|------------|----------------------------------------------------------------------------------------------------|
| 1   | F 1762 R   | ( - )      | Gear, pulley                                                                                       |
| 2   | D 279 R    | ( - )      | Key                                                                                                |
| 3   | AF 3851 R  | ( - )      | Sleeve, F3622R, clutch operating, with F3623R retainer and JD7760 grease fitting (sub. for F1387R) |
| 4   | A 5866 R   | ( - )      | Pin, drive (sub. for B2346R)