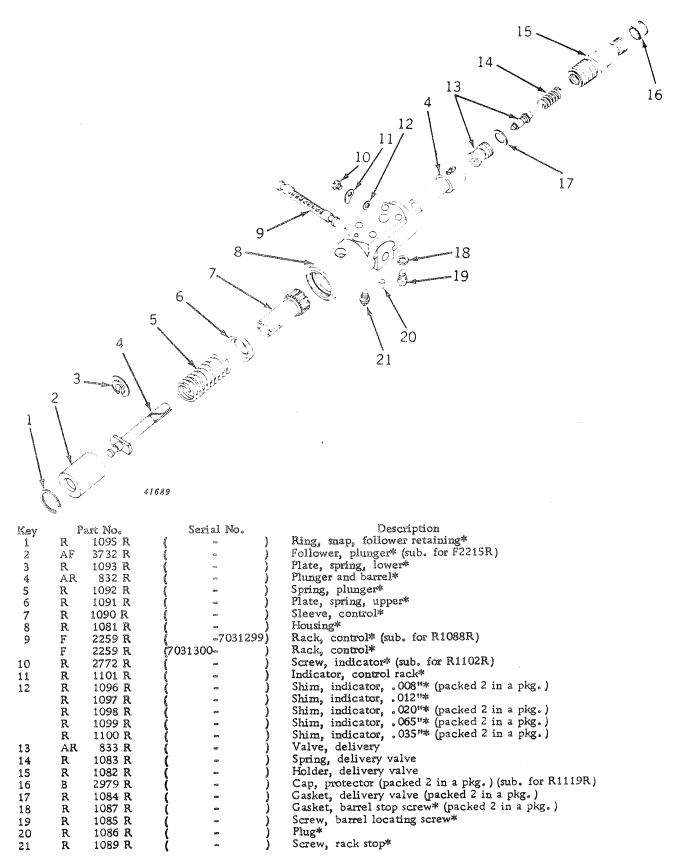

|

<sup>\*</sup> Special equipment required when these parts are serviced.

### FUEL INJECTION PUMP (Bosch) (Serial No. 7017500-)



<sup>\*</sup> Special equipment required when these parts are serviced.

#### INJECTOR NOZZLE (Scintilla) (Serial No. 7017500-)



| Key 1 2 3 4 5 6 7 8 9 10 11 | Part No.  R 463 R 933 F 2139 AR 736 R 931 R 941 R 942 B 2979 AR 737 R 934 R 939 R 1048 R 1234 R 935 R 936 R 937 | R R R R R R R R R R R R R R R R R R R | Description  Washer, copper (packed 5 in a pkg.)  Nut, spray tip retaining  Tip, spray  Valve, nozzle*  Body, nozzle holder*  Washer, inlet nipple (packed 5 in a pkg.)  Nipple, inlet  Cap, protector (sub. for R1119R)  Pin, pressure*  Spring, nozzle*  Seat, spring*  Shim, .003", pressure adjusting*  Shim, .004", pressure adjusting*  Shim, .005", pressure adjusting* (packed 5 in a pkg.)  Shim, .010", pressure adjusting*  Shim, .016", pressure adjusting*  Shim, .016", pressure ad