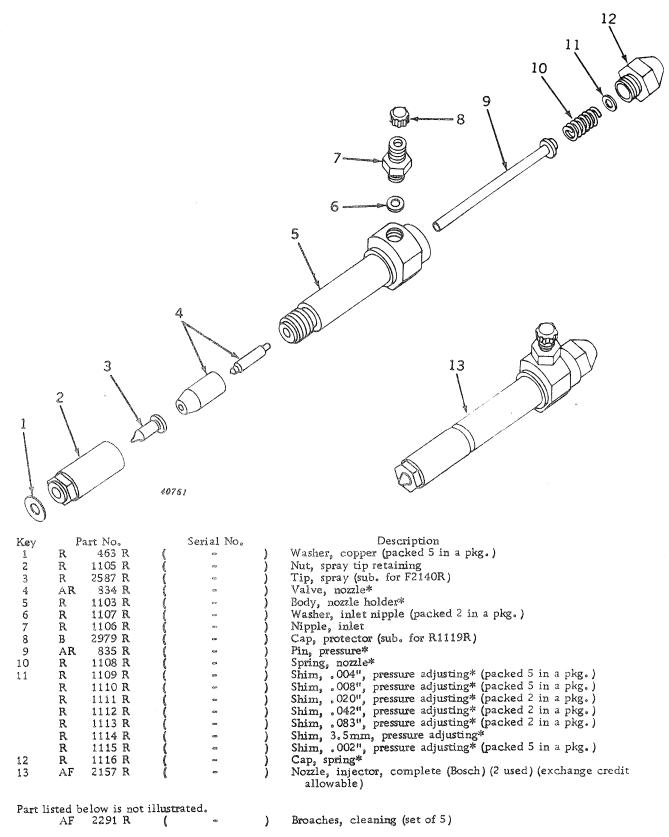

ete (Scintilla) (2 used) (exchange credit allowable)                                                                                                                                                                                                                                                                                                                                                                                                                                                                                                                                                        |

Part listed below is not illustrated.

AF 2291 R ( - ) Broaches, cleaning (set of 5)

<sup>\*</sup> Special equipment required when these parts are serviced.

## INJECTOR NOZZLE (Bosch) (Serial No. 7017500-)



<sup>\*</sup> Special equipment required when these parts are serviced.

GENERATOR, REGULATOR, AND MOUNTING BRACKET (Serial No. 7017500- ) 10 11 12 15 40755

# GENERATOR, REGULATOR, AND MOUNTING -- Continued (Serial No. 7017500-)

| Key    | Part No.   | Serial No. | Description                                                                                                                  |
|--------|------------|------------|------------------------------------------------------------------------------------------------------------------------------|
| 1      | 14H 785    | ( - )      | Nut, 5/16"                                                                                                                   |
| 2      | 12H 303    | ( - )      | Washer, lock, 5/16"