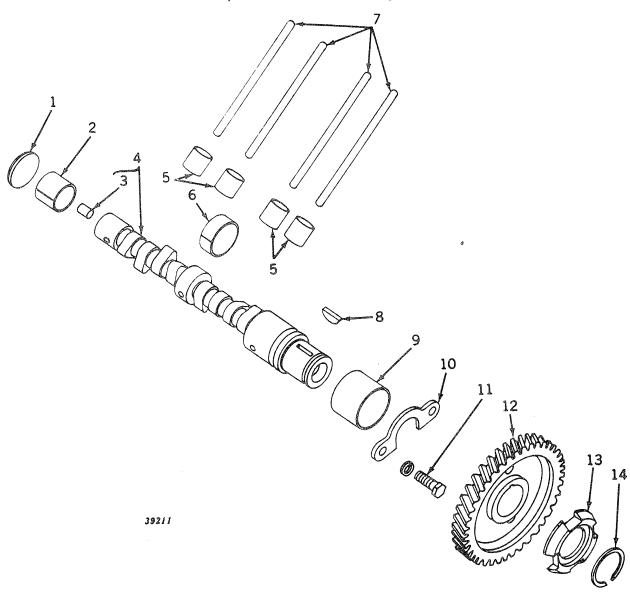

| g.) |





| Key | Pa  | rt No. |    | Serial No.  |    | Description                                                                            |
|-----|-----|--------|----|-------------|----|----------------------------------------------------------------------------------------|
| 1   | 30H | 15     | (  | <b>©</b>    | )  | Plug, expansion, 1-1/8"                                                                |
| 2   | F   | 2218 R | (  | ato         | )  | Bushing, rear                                                                          |
| 3   | F   | 1840 R | ĺ  | em          | )  | Pin, dowel                                                                             |
| 4   | AF  | 2138 R | (  | ø           | )  | Camshaft with pin (sub. one AF3743R, one F3547R, one F3548R, one F3549,