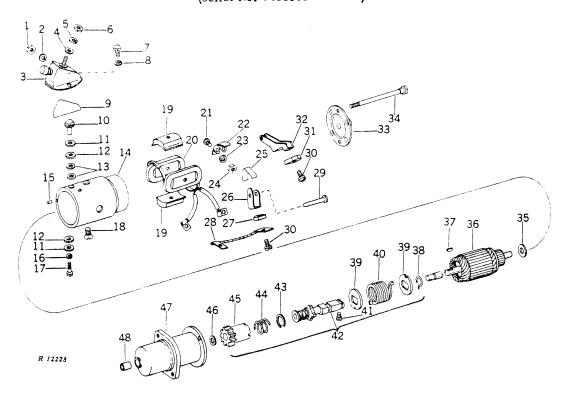

# JOHN DEERE Parts Catalog

### **70 DIESEL TRACTOR**

John Deere Model 70 Diesel General-Purpose Tractor-Flywheel Side

John Deere Model 70 Diesel Standard Tractor—Pulley Side

John Deere Model 70 Diesel Hi-Corp Tractor—Flywheel Side