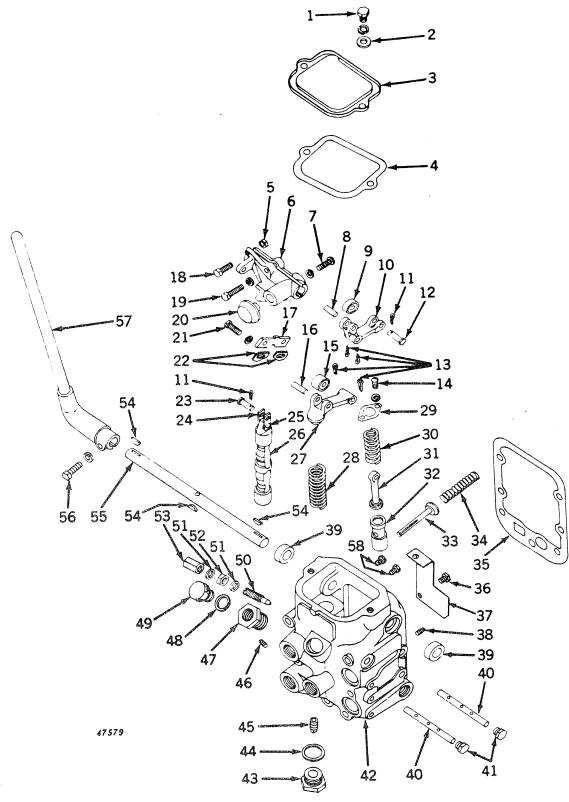

7/16" (12 used)                                  |
| 24         | H 851 R   | ( - )       | Washer (packed 2 in a pkg.)                                    |
| 25         | A 4805 R  | ( - )       | Plug                                                           |
| 26         | R 228 R   | (           | Plug                                                           |
| 27         | R 229 R   | ( - )       | Washer (packed 2 in a pkg.)                                    |
| 28         | 19H 2076  | ( - )       | Screw, cap, high-strength, 5/8" x 5" (2 used)                  |
|            | 12H 294   | ( - )       | Washer, lock, 5/8" (2 used)                                    |

<sup>\*</sup>Furnished by John Deere Des Moines Works.

POWR-TROL VALVE HOUSING (Housing Serial No. PCV100- )



| Key 1 2 3 4 5 | Part No.<br>19H 2021<br>12H 304<br>24H 1305<br>A 4248 R<br>A 3103 R<br>14H 785<br>A 4170 R | Housing Serial No. (PCV179065- (PCV179065- (PCV179065- (PCV179065- (PCV148972- | Description ) Screw, cap, high-strength, 3/8" x 5/8" (2 used) ) Washer, lock, 3/8" (2 used) ) Washer, 13/32" x 13/16" x .060" (2 used) ) Cover ) Gasket (packed 5 in a pkg.) ) Nut, 5/16" ) Holder, cam |
|---------------|--------------------------------------------------------------------------------------------|--------------------------------------------------------------------------------|---------------------------------------------------------------------------------------------------------------------------------------------------------------------------------------------------------|
|---------