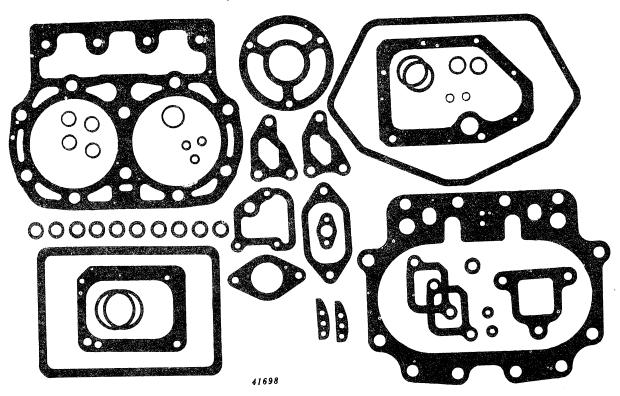

</b>     | 6-3/8" x 9"          |
| 3   | ĴD | 257               | 1/2" x 6"               |     | ĴD | 5165 (yellow deer) | 6-3/8" x 9"          |
|     | JD | 258               | 3/4" x 9"               |     | JD | 268                | 8-1/2" x 12"         |
|     | JD | 243*              | 3/4" x 9"               |     | ĴD | 5207*              | 8-1/2" x 12"         |
|     | JD | 259               | 1" x 12"                |     | ĴD | 269                | 11-3/4" x 16-5/8"    |

<sup>\*</sup>Black decals for machines painted other than John Deere green.
\*\*Leaping deer decals for South and Central America.

<sup>\*\*\*</sup>Leaping deer decals for South and Central America. (Industrial, black and yellow.)

GASKET SET FOR VALVE, RING, AND CYLINDER REPLACEMENT (Serial No. 7017500-)



```
Description
 Part No.
              Gasket set, consisting of: (sub. for AF2248R)
AF 3906 R
                                                           Washer, lead, cylinder head stud
                           264 R
                10
                                                           Washer (aluminum) tappet lever cover to bracket screw
                          3439 R
                                                           Gasket, cylinder cover to cylinder screw (sub. for B214R)
                  2
                     Α
                          3439 R
                                                           O-ring, injection pump bracket oil inlet tube
                          4365 R
                     A