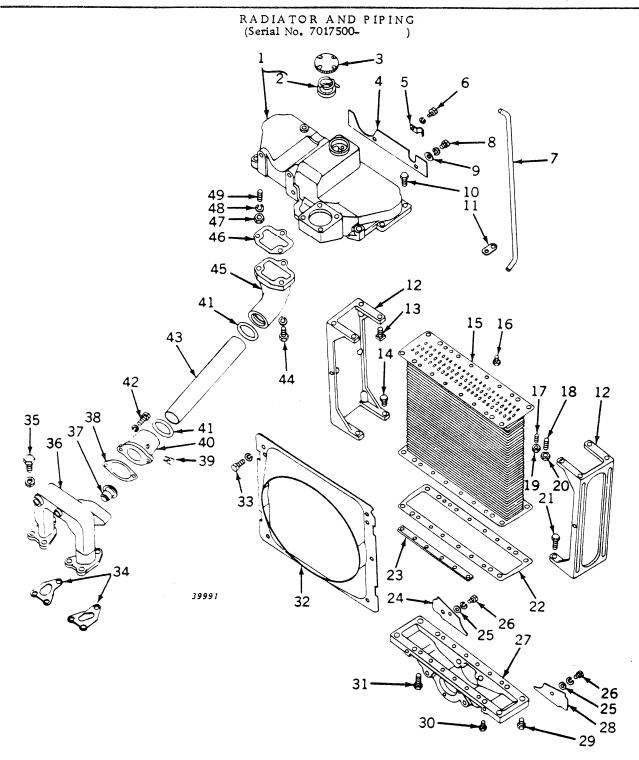

760 R   | ( -        | Facing (4 used) (packed 10 in a pkg.)                                                              |
| 29  | D 2309 R   | (          | Rivet (24 used) (sub. for AD1773R) (packed 100 in a pkg.)                                          |
| 30  | A 4355 R   | ( -        | Disk, sliding drive (2 used)                                                                       |
| 31  | F 1400 R   | ( =        | Disk, clutch adjusting                                                                             |
| 32  | F 821 R    | (          | Cover, dust                                                                                        |
| 33  | A 352 R    | ( =        | Spring (3 used) (packed 10 in a pkg.)                                                              |



#### RADIATOR AND PIPING -- Continued (Serial No. 7017500-)

```
Serial No.
                                                                      Description
Key
           Part No.
                                                     Tank, top, less filler flange (sub. for AF1739R and F1520R)
       F
              3122 R
                                                     Flange, filler
              5756 R
2
       AΑ
 3
        AA
              5757 R
                                                     Cap, radiator
                                                     Baffle
              1677 R
 4
       F
 5
        R
               183 R
                                                     Clip, radiator vent drain tube
                                                     Screw,