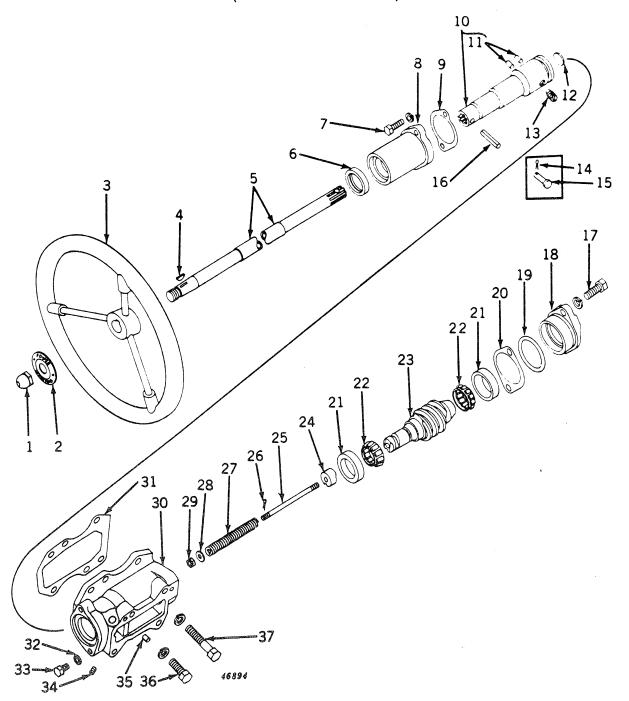

Washer (3 used)
              4256 R
        A
                                     -7031299)
                                                    Gasket (packed 5 in a pkg.) (sub. for F1691R)
40
              2249 R
                                     ~7031299)
41
              1690 R
                                                    Cover, steering pump valve
                                                    Screw, cap, high-strength, 3/8" x 1" (2 used)
        19H 1731
                                     -7031299)
42
                                                    Washer, lock, 3/8" (2 used)
                                     -7031299)
        12H
               304
```

STEERING SHAFT, WORM, AND HOUSING ASSEMBLY (Power Steering)
(Serial No. 7017500-)



#### STEERING SHAFT, WORM, AND HOUSING ASSEMBLY (Power Steering) -- Continued (Serial No. 7017500-)

```
Part No.
                                Serial No.
                                                                   Description
Key
       F
              1745 R
                                                    Nut
       F
              1744 R
                                                    Emblem, power steering
2
 3
        AA
               380 R
                                                    Wheel, steering
Key, Woodruff, 3/16" x 7/8"
 4
        26H
                17
                                     •
5
        AF
              1943 R
                                                    Shaft, steering, with nut