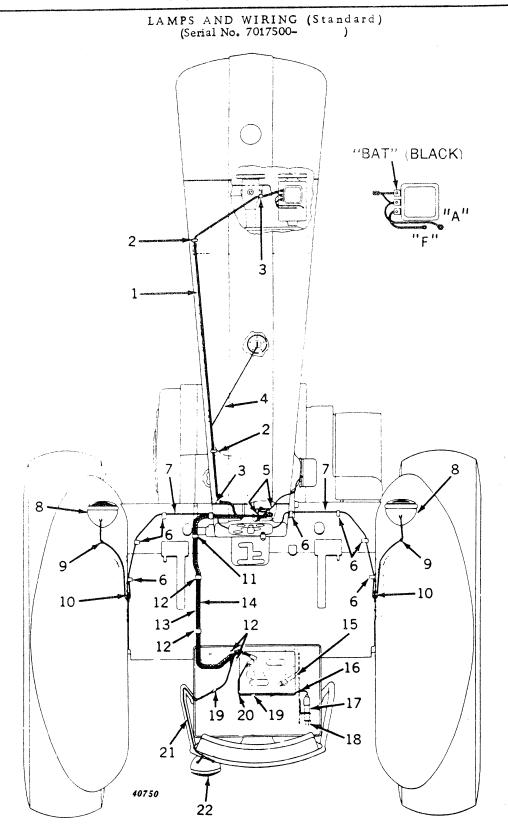

|
|        | AF 2271 R          | ( -          | ) Wiring replacement set consisting of: one AA5673R, one AF2123R, one AF2142R, one AF2639R, AF2172R, one AF2174R, AF3814R, and AF3815R) |

#### WARNING LAMP FLASHER



| Key | Part No.   | Serial No. | Description                                                                                              |
|-----|------------|------------|----------------------------------------------------------------------------------------------------------|
| 1   | AR 21855 R | ( - )      | Flasher, warning lamp, with lead (6-volt)                                                                |
| 2   | AA 6037 R  | ( • )      | Lead, wiring, 11" (make from R32008R and two R32016R from AR30963R wiring repair kit) (sub. for AA6037R) |



### LAMPS AND WIRING (Standard) -- Continued (Serial No. 7017500-)

```
Serial No.
                                                                  Description
          Part No.
Key
                                                  Harness, wiring, generator and fuel gauge
       AF
             2174 R
1
                                                  Clip (2 used)
       F
             2084 R
2
 3
             1986 R
                                                  Clip (2 used)
                                                  Wire, fuel gauge sender to fuel gauge receiver (black with white
 4
                                                     tracer) (sub. AF2174R)
                                                  Harness, wiring, switch to starting motor to SE distributor (gre