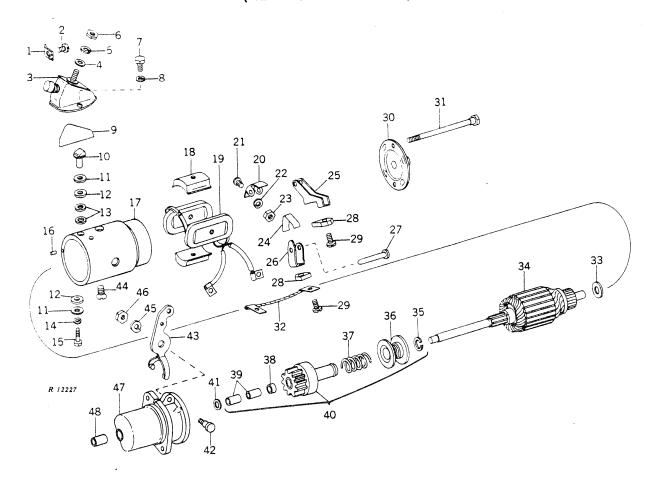

Bushing (sub. for 37535)
41
            11119 R
42
          1929090
                                                  Drive
                                                  Bushing, split
             37522
43
                                                  Spring
44
             37517
                                                  Collar, motor drive
45
          1838436
                                                  Wire, lock, motor drive (sub. for 37521)
            11118 R
46
          1917855
47
                                                  Washer, leather brake (packed 2 in a pkg.)
           818265
```

<sup>\*</sup> Furnished by John Deere Dubuque Tractor Works.

# AR11153R STARTING MOTOR (Delco-Remy) (Serial No. 7017500-7031299)



### AR11153R STARTING MOTOR (Delco-Remy) -- Continued (Serial No. 7017500-7031299)

```
Description
Key
          Part No.
                               Serial No.
       R 11057 R
1
                                                  Screw, special machine
           11100 R
                                                  Switch, starting motor
Washer, 13/32" x 11/16" x .060"
 3
       R
            39851
       24H 1303
                                                  Washer, lock, 3/8"
             304
 5
       12H
       14H 732
                                                  Nut, special jam, 3/8"
 6
                                                   Screw, special machine, no. 10 x 1/4" (2 used)
 7
       21H 1167
                                                  Washer, lock,