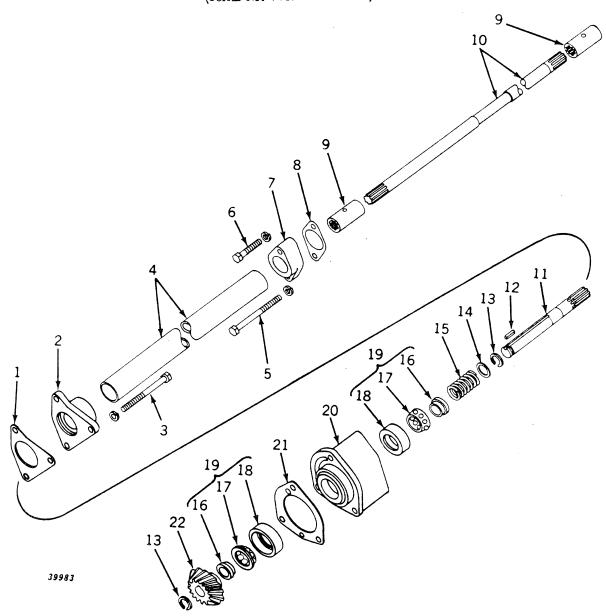

-5/8" x 2-3/32" x .036" (2 used)
39
        24H 1552
                                                  Cam, brake
40
               321 R
                                                  Spring (2 used) (sub. for A348R)
41
            21753 R
42
               134 R
                                                   Pin, adjusting (2 used)
        \mathcal{A}
                                                   Shoe, brake, with facing (2 used)
43
        AΑ
               314 R
                                                   Facing (set of four lining, with rivets)
44
        ΑĿ.
              4253 R
                                                   Rivet (16 used) (packed 100 in a pkg.) (sub. for AD1773R)
45
              2309 R
```

FAN DRIVE (Power Steering) (Serial No. 7017500- )



## FAN DRIVE (Power Steering) -- Continued (Serial No. 7017500-)

| Key | Ps  | art No. |            | Serial No.  |          | Description                                           |
|-----|-----|---------|------------|-------------|----------|-------------------------------------------------------|
| 1   | F   | 2094    |            |             | )        | Gasket (packed 2 in a pkg.)                           |
| 2   | F   | 2093    | •          | a           | í        | Cover, fan drive shaft bearing housing                |
| 3   | 19H | 1854    | ì          | æ           | Ś        | Screw, cap, high-strength, 3/8" x 3-3/4" (3 used)     |
| •   | 12H | 304     | ì          | co.         | í        | Washer, lock, 3/8" (3 used)                           |
| 4   | F   | 1663    |