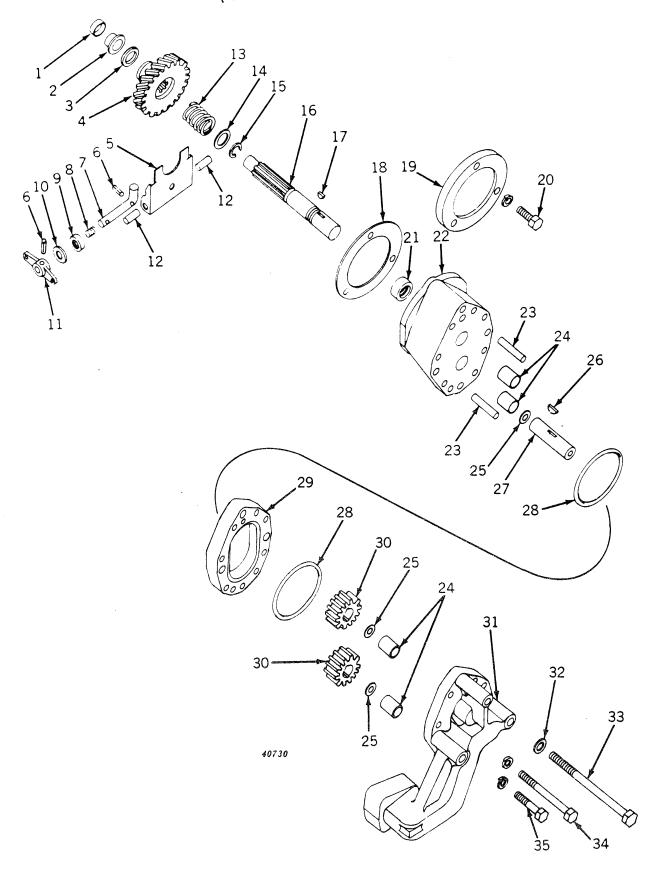

| r (      | •          | ) | Pin (packed 5 in a pkg.)                                                      |
| 5             | A 4   | 1525                  | r i      | 400        | ) | Rod, clutch operating                                                         |
| б             | 14H   | 473                   | į        | en         | ) | Nut, 1/2"                                                                     |
| 7             | В     | 175                   | r i      | co         | ) | Yoke, clutch operating rod                                                    |
| 8             | В     | 178                   | R (      | 620        | ) | Pin (packed 2 in a pkg.)                                                      |

#### MEMORANDA

POWR-TROL PUMP (Serial No. 7017500



#### POWR-TROL PUMP -- Continued (Serial No. 7017500-)

```
Key
                               Serial No.
           Part No.
                                                                  Description
                                                  Plug (packed 2 in a pkg.)
              3910 R
              3907 R
 2
       Α
                                                  Bushing
 3
       С
              951 R
                                                  Washer, thrust
       F
             2104 R
                                                  Gear, pump drive
 5
       F
             2106 R
                                                  Yoke, shifter
                                                   Pin, spring, 5/32" x 7/8" (2 used)
 6
              254
        34