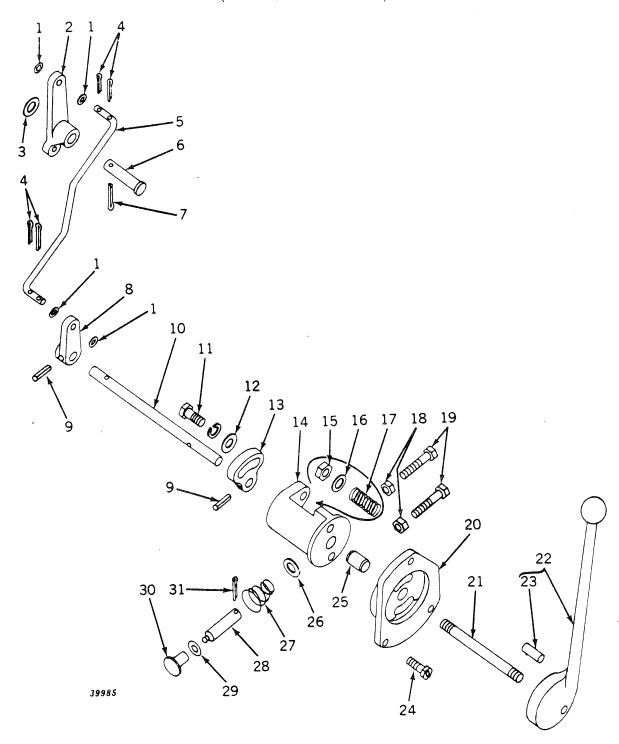

F2072R, speed-hour meter drive, with bushing             |
| 9   | F 2050 R   | ( ~ )      | Bushing                                                         |
| 10  | F 2073 R   | ( - )      | Gasket (packed 2 in a pkg.)                                     |
| 11  | F 2071 R   | ( - )      | Shaft, speed-hour meter drive                                   |
| 12  | 26H 3      | ( - )      | Key, Woodruff, 3/32" x 3/8"                                     |
| 13  | A 369 R    | ( - )      | Ring, snap (2 used) (packed 2 in a pkg.)                        |
| 14  | F 2547 R   | ( - )      | Gear, speed-hour meter drive (sub. for F2053R)                  |
| 15  | F 2050 R   | ( - )      | Bushing                                                         |

THROTTLE CONTROL (Serial No. 7017500-



# THROTTLE CONTROL -- Continued (Serial No. 7017500- )

| Key         | Pa  | rt No. |     | Serial No.  |   | Description                                               |
|-------------|-----|--------|-----|-------------|---|-----------------------------------------------------------|
| 1           | 24H |        | (   | <b>-</b> )  | ) | Washer, 9/32" x 1/2" x .060" (4 used)                     |
| 2           |     | 2918   | R ( | - )         | ) | Arm, speed control, with F3124R bushing (sub. for F2047R) |
| 3           |     | 1341   | Ò   | <b>co</b>   | ) | Washer, 17/32" x 15/16" x .060"                           |
|             | 11H | 234    | Ò   | <b>-</b>    | ) | Pin, cotter, 3/32" x 1" (4 used)                          |
| 4<br>5<br>6 |     | 2074   | R ( | •           | )