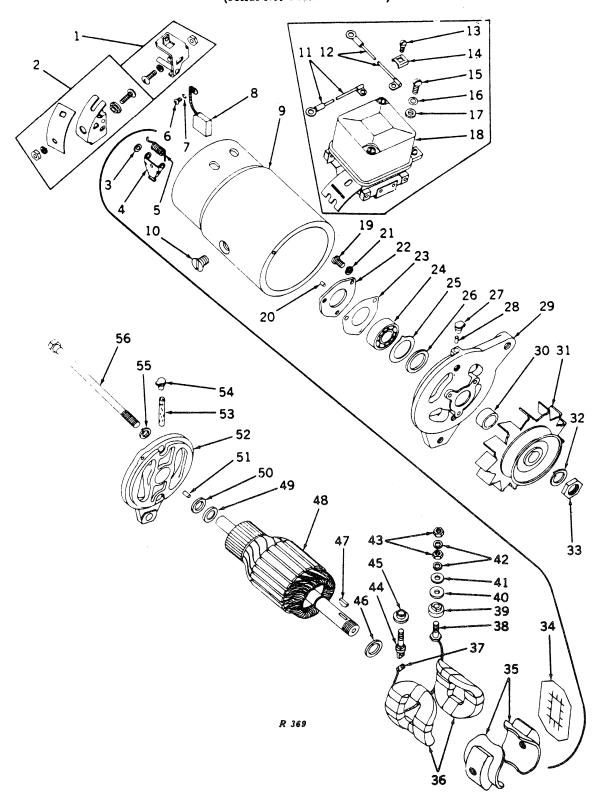

|
| 18     | 14H 812    | ( - )      | Nut, 3/8" (2 used)                                                                                                           |
| 19     | 24H 1375   | ( - )      | Washer, 11/16" x 1-1/8" x .060" (2 used)                                                                                     |
| 20     | 19H 1821   | ( - )      | Screw, cap, high-strength, 7/16" x 1-1/4" (2 used)                                                                           |
|        | 12H 293    | ( - )      | Washer, lock, 7/16" (2 used)                                                                                                 |

AF2080R GENERATOR AND VOLTAGE REGULATOR (6-Volt) (Delco-Remy) (Serial No. 7017500-)



# AF2080R GENERATOR AND VOLTAGE REGULATOR (6-Volt) (Delco-Remy) -- Continued (Serial No. 7017500-)

```
Serial No.
                                                               Description
Key
          Part No.
                                                Holder, ground brush (set) (sub. for 192228)
       AR 11100 R
 1
                                                Holder, insulated brush (set) (sub. for 1922289 or AR11068R)
 2
       AR 40217
                                                Washer, brush arm spacer (2 used)
         1857412*
 3
                                                Arm, main brush (2 used)
         1878183*
                                                Spring, brush (2 used) (sub. for 1908829)
           11652 T
 5