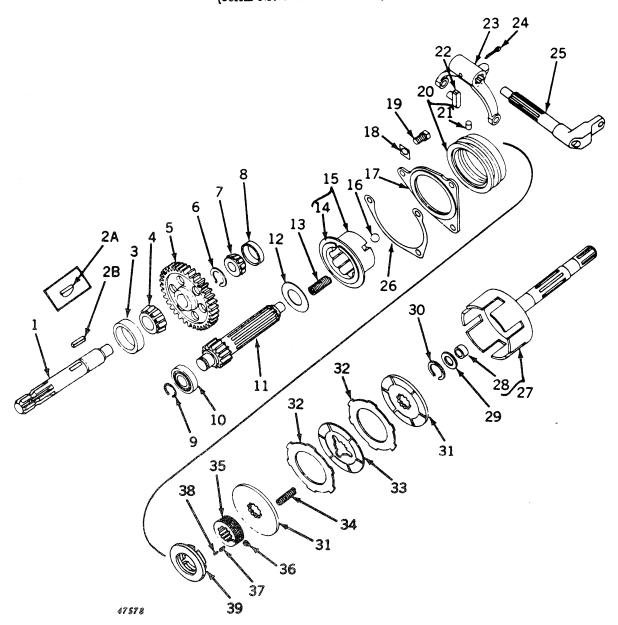

)
33
        AF
              1753 R
                                                  Cover, F1540R, clutch housing, with pins
              4879 R
34
       A
                                                  Pin, dowel (2 used) (packed 2 in a pkg.)
35
        34H
              286
                                                  Pin, spring, 3/16" x 1-1/2"
36
        A
              4584 R
                                                  Gasket (packed 5 in a pkg.)
                                    ത
37
       F
              1330 R
                                                  Housing, clutch (on 7031300 and up, also furnish A3098R and
                                                     19H2038)
```

POWERSHAFT CLUTCH ASSEMBLY (Engine-Driven Powershaft)
(Serial No. 7017500-)



## POWERSHAFT CLUTCH ASSEMBLY (Engine-Driven Powershaft) -- Continued (Serial No. 7017500-)

| Key Part No. Serial No. Description 1 F 1453 R ( -7031299) Powershaft (sub. one A5343R and one A5344R key          | 7 Y        |
|--------------------------------------------------------------------------------------------------------------------|------------|
|                                                                                                                    | y /        |
| A 5343 R (7031300- ) Powershaft                                                                                    |            |
| 2A 26H 98 ( -7031299) Key, Woodruff, 3/8" x 1-3/8"                                                                 |            |
| 2B A 5344 R (7031300- ) Key, special square