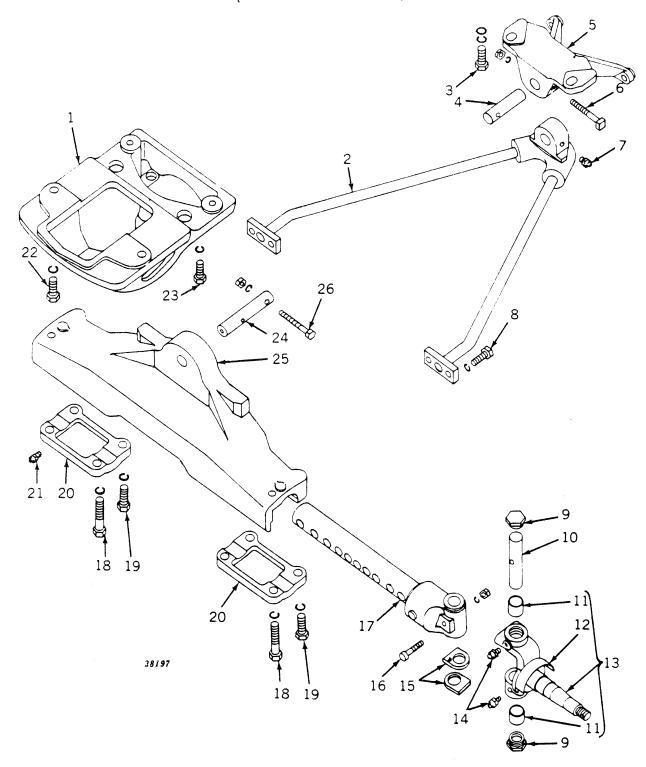

36
49
              982 R
                                                  End, drag link
        Н
                                                  Nut, jam, 7/8" (packed 5 in a pkg.) Pin, cotter, 1/8" x 2"
50
               985 R
51
        11H
               237
              7760
                                                  Fitting, grease
52
        JD
                                                  Bearing, ball stud (2 used) (packed 2 in a pkg.)
53
               838 R
        C
54
               340 R
                                                  Plug, screw
Part listed below is not illustrated.
                                                  Stop, steering spindle turn
              1635 R
```

ADJUSTABLE FRONT AXLE AND RADIUS ROD (Standard) (Serial No. 7017500- )



#### ADJUSTABLE FRONT AXLE AND RADIUS ROD (Standard) -- Continued (Serial No. 7017500-

```
Part No.
                                 Serial No.
Key
                                                                     Description
        F
              1583 R
                                                    Bracket, front axle pivot
 2
        AF
              1863 R
                                                    Rod, radius
        19H 1862
 3
                                                    Screw, cap, high-strength, 3/4" x 2-1/2" (2 used)
               236
                                                    Washer, lock, 3/4" (2 used) (packed 5 in a pkg.)
        12H
              3310 R
        В
                                                    Washer (2 used)