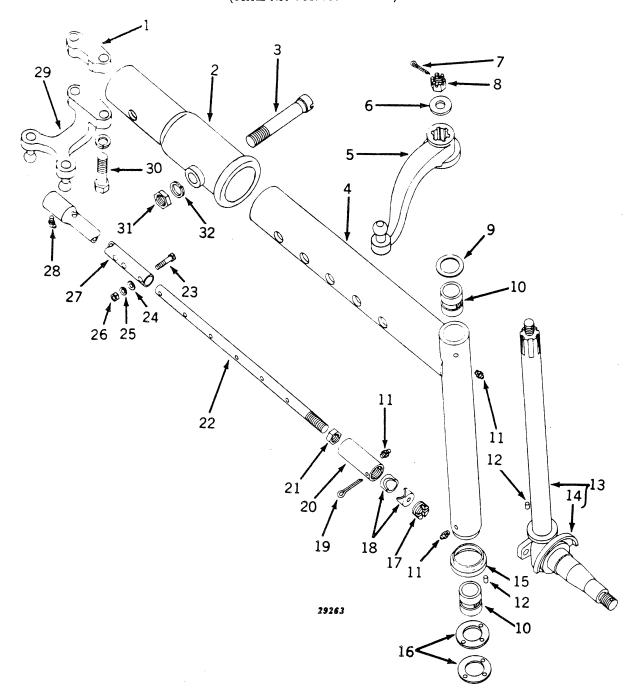

| 14     | 14H 854   | ( - )        | Nut, 1" (2 used)                                                 |
| 15     | B 2700 R  | ( - )        | Pin, pivot, rear                                                 |
| 16     | H 27851 H | · - ·        | Screw, cap (sub. for B2697R or F2663R)                           |
| 17     | R 20136 R | · - · ·      | Washer (sub. for D141R)                                          |
| 18     | 19H 2286  | <i>`</i> - \ | Screw, cap, high-strength, 3/4" x 2-1/2" (2 used) (Hi-Crop only) |
| 10     | 12H 236   | } _ {        | Washer, lock, 3/4" (2 used) (Hi-Crop only)                       |
|        | 12:1 230  | ,            | transcript to drift of a language (vm enoty of the language)     |

FRONT AXLE KNEE (Adjustable and Hi-Crop)
(Serial No. 7017500-)



### FRONT AXLE KNEE (Adjustable and Hi-Crop) -- Continued (Serial No. 7017500-)

```
Key
             Part No.
                                     Serial No.
                                                                             Description
                1017 R
         F
                                                           Spacer (Hi-Crop and 38" fixed tread)
                                                           Extension, knee
  2
         В
                2728 R
                2694 R
  3
         В
                                                           Bolt, lock
                5166 R
                                                           Knee, with bushings and dust shield (2 used) (except Hi-Crop and 38" fixed tread)
         AA