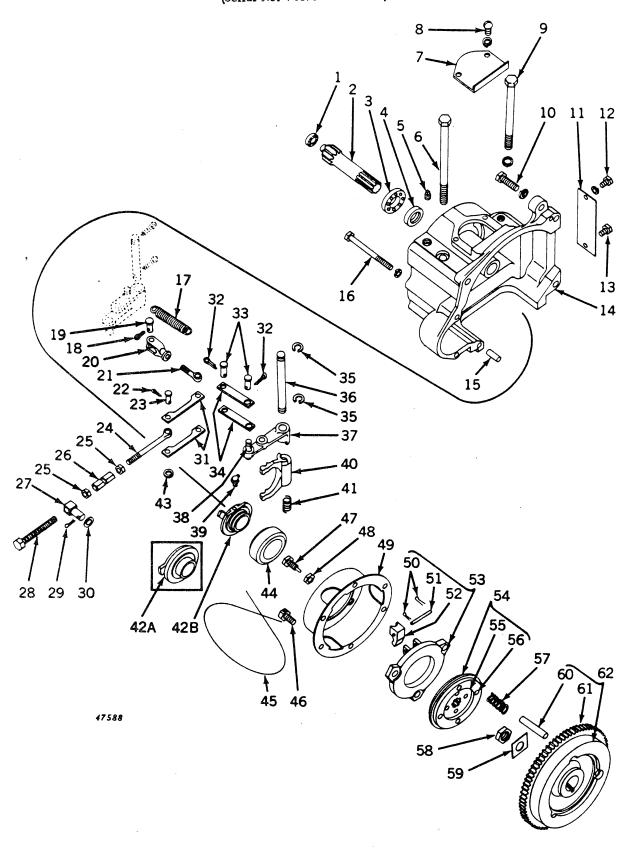

314
                                                  Condenser (2 used)
28
       X
             9263
                                                  Nut, no. 8 (2 used)
29
       14H
               605
                                                  Washer, lock, no. 8 (2 used)
30
       12H
              315
           M-33X*
31
                                                  Washer
                                                  Stud, connector, with insulators
             2177 R
```

Parts listed below are assemblies of most of the parts in this grouping.

AF 2119 R -7031299) Distributor (Wi∞) (6-volt) (sub. AR1370R) 1370 R (7031300-Distributor (Wi∞) (6-volt) AR

<sup>\*</sup>Furnished by John Deere Dubuque Works.

# CRANKING ENGINE CLUTCH (Serial No. 7017500- )



### CRANKING ENGINE CLUTCH -- Continued (Serial No. 7017500-)

```
Part No.
                                   Serial No.
Key
                                                                         Description
        JD
               8511
                                                       Bearing, outer
               1986 R
                                                       Shaft, clutch and gear
        JD
               8533
                                                       Bearing, inner
 3
        AF
               2167 R
                                                       Seal, oil
 5
        15H
                255
                                                       Plug, pipe, 3/8"
                                                       Bolt, mach., 1/2" x 9"