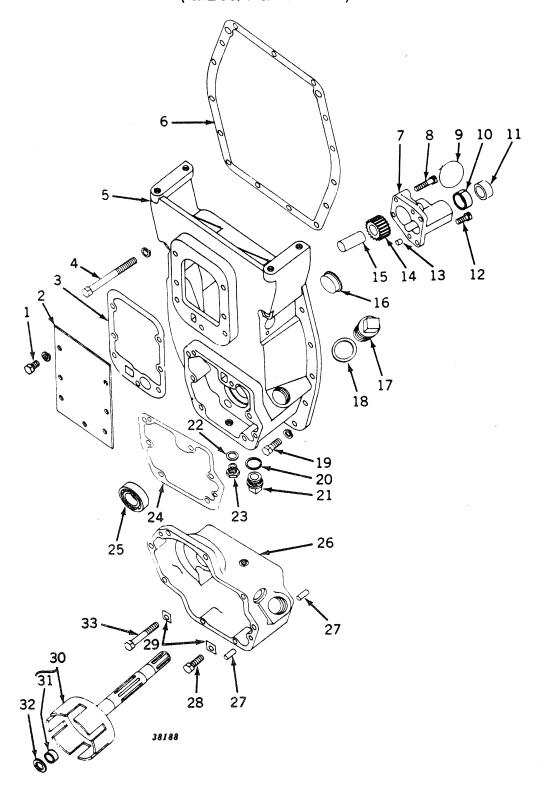

# JOHN DEERE Parts Catalog

### **70 DIESEL TRACTOR**

John Deere Model 70 Diesel General-Purpose Tractor-Flywheel Side

John Deere Model 70 Diesel Standard Tractor—Pulley Side

John Deere Model 70 Diesel Hi-Corp Tractor—Flywheel Side