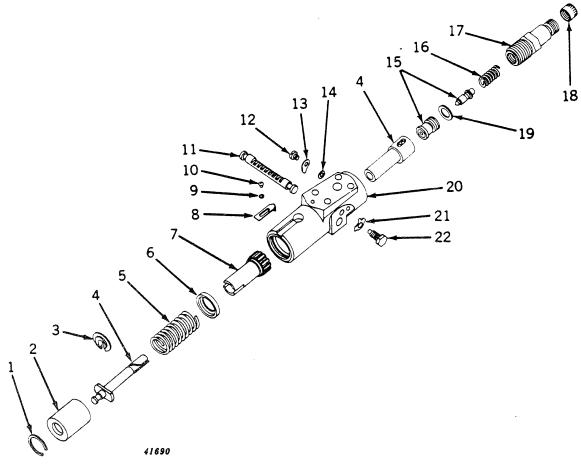

Washer, lock, 3/8" (2 used)
        12H
               304
                                                    Screw, cap, high-strength, 3/8" x 1-1/2" (2 used)
51
        19H 1800
                                                    Washer, lock, 3/8" (2 used)
               304
        12H
```

Part listed below is an assembly of some of the parts in this grouping.

Kit, injection nozzle sleeve, consisting of sleeves, packing, washer, AR 1050 R and screws

Part listed below is not illustrated.

Pump, injection, fuel bleed system (use in conjunction with ~7223363) AR 20874 R AR20247R camshaft)

\*AF3734R consists of F1785R cam follower, F3528R push rod seat, R431R roller, and R432R pin.

# FUEL INJECTION PUMP (Scintilla) (Serial No. 7017500-)



|                                      | _   |         | 6 . 1 . 1 . 1 . | Description