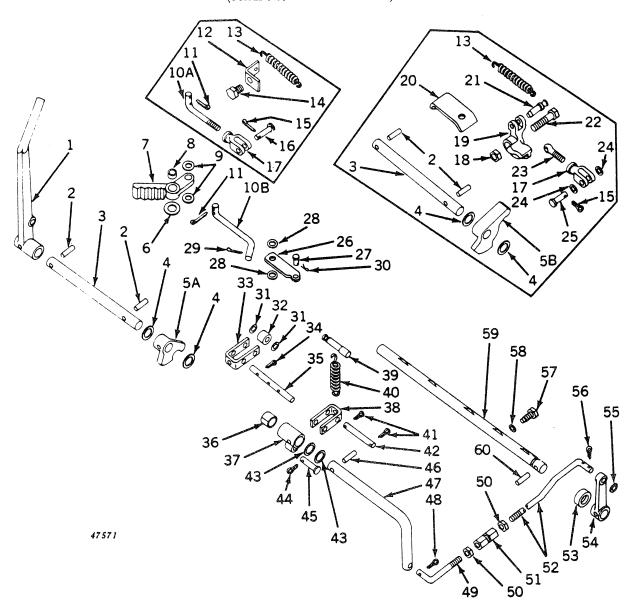

| ) | Bushing                                                   |
| 26          | 24H | 1341   |     | (           | ) | Washer, 17/32" x 15/16" x . 060"                          |
| 27          | F   | 1953   | R   | Č =         | ) | Spring, speed control stop                                |
| 28          | F   | 1952   | R   | (           | ) | Stop, speed control                                       |
| 29          | 24H | 1287   |     | ( •         | ) | Washer, 9/32" x 5/8" x .060"                              |
| 30          | В   | 1951   | R   | <b>(</b> == | ) | Knob, speed control stop                                  |
| 31          | 11H | 234    |     | ( =         | ) | Pin, cotter, 3/32" x 1"                                   |

STARTING CONTROLS (Serial No. 7017500- )



#### STARTING CONTROLS -- Continued (Serial No. 7017500-)

```
Serial No.
                                                                     Description
Key
           Part No.
        F
              2209 R
                                                    Lever, starting
               329
                                                    Pin, spring (2 used)
 2
        34H
                                                    Shaft, starting, control lever Washer, 25/32" x 1-1/8" x .090" (2 used)
              2034 R
 3
        24H
               448
              2254 R
                            (7026870-
                                                    Cam, decompression control
        F
 5A
                                                    Cam, starting control Washer,