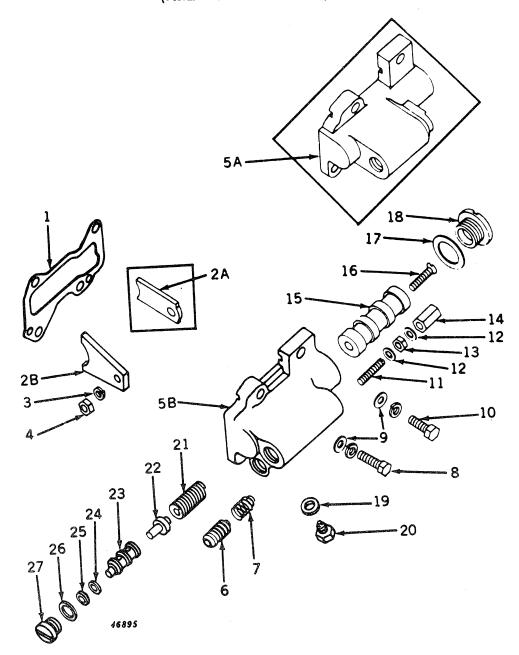

2 in a pkg.)
              1743 R
                                                    Screw, cap, high-strength, 1/2" x 1-3/8" (3 used)
36
        19H
               456
                                                    Washer, lock, 1/2" (3 used)
        12H
               301
                                                    Screw, cap, high-strength, 1/2" x 2-3/4"
37
        19H
              1974
                                                    Washer, lock, 1/2"
        12H
               301
```

Part listed below is an assembly of most of the parts in this grouping.

AR 21667 R ( - ) Kit, service, power steering adjustable helix (on 7017500-7031299 also furnish F2337R steering gear if not previously installed)

STEERING VALVE ASSEMBLY (Power Steering)
(Serial No. 7017500-)



## STEERING VALVE ASSEMBLY (Power Steering) -- Continued (Serial No. 7017500-)

| Key        | Part No.             | Serial No.                 | Description Gasket (sub. F2321R)                                                     |
|------------|----------------------|----------------------------|--------------------------------------------------------------------------------------|
| 1          | F 1735 R<br>F 2321 R | ( -7031299)<br>(7031300- ) | Gasket (packed 5 in a pkg.)                                                          |
| 2A         | F 1731 R             | ( -7031299)                | Arm, steering valve                                                                  |
| 2B         | F 2323 R             | (7031300- )                | Arm, steering valve