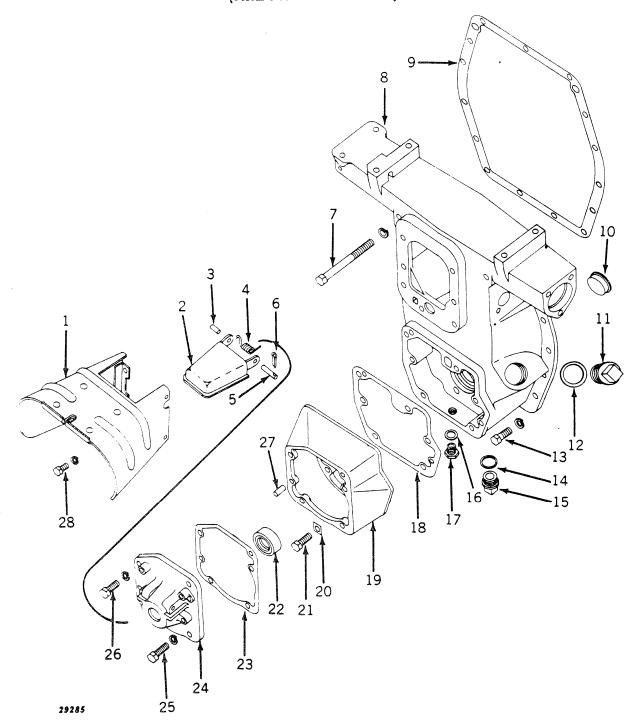

|
|     | F   | 1299 R  | <i>(</i>   | í | Shim, steel, .036" (sub. F1298R)                        |
|     | F   | 1481 R  | <i>`</i>   | í | Shim, steel, .006"                                      |
| 33  | ĵD  | 7675    | ( -        | j | Bearing                                                 |
| 34  | F   | 1303 R  | (          | í | Gear, sliding (22 teeth)                                |
| 35  | Ā   | 4566 R  |            | í | Powershaft                                              |
| 36  | A   | 365 R   | (          | í | Ring, snap                                              |
| 37  | ĴĎ  | 7190    |            | j | Bearing                                                 |

POWR-TROL AND POWERSHAFT HOUSING (Transmission-Driven Powershaft)
(Serial No. 7017500-)



# POWR-TROL AND POWERSHAFT HOUSING (Transmission-Driven Powershaft) -- Continued (Serial No. 7017500-)

| Key | Pa  | art No.    | Serial No.     |   | Description                                         |
|-----|-----|------------|----------------|---|-----------------------------------------------------|
| 1   | AA  | 5243 R     | ( -            | ) | Shield, safety                                      |
| 2   | AA  | 5288 R     | ( <del>-</del> | j | Guard, flipper                                      |
| 3   | Α   | 3959 R     | (              | ) | Pin, L.H.                                           |
| 4   | F   | 711 R      | ( -            | ) | Spring                                              |
| 5   | A   | 4583 R     | ( =            | Ď | Pin, R.H.