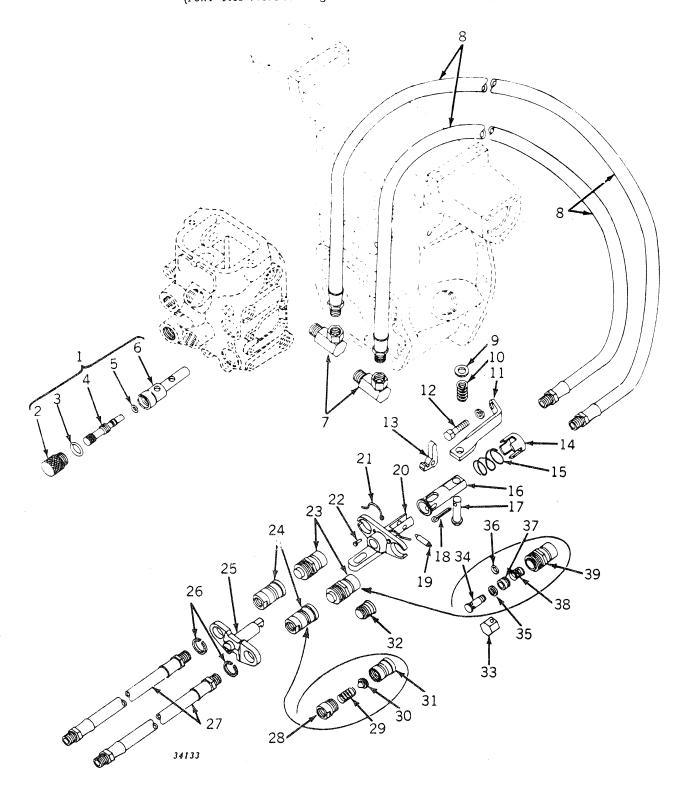

|
|                                                    | AR 21772 R                                                                              | ( - )                                                                                                                                                    | - )                                                | valve (3-1/2" x 8")  Kit, remote cylinder overhaul (to service 3-1/2" cylinders)                                                                                                                                                                                                               |

BREAKAWAY COUPLING AND SELECTOR VALVE (Powr-Trol Valve Housing Serial No. PCV67905-)



### BREAKAWAY COUPLING AND SELECTOR VALVE -- Continued (Powr-Trol Valve Housing Serial No. PCV67905- )

|         |         |                | Va        | lve Housing    |      |                                                                      |
|---------|---------|----------------|-----------|----------------|------|----------------------------------------------------------------------|
| Key     | P       | art No.        |           | Serial No.     |      | Description                                                          |
| 1       | AA      | 5724 R         | (         | -              | )    | Valve, assembly, selector                                            |
| 2       | A       | 4850 R         | ì         | _              | )    | Plug