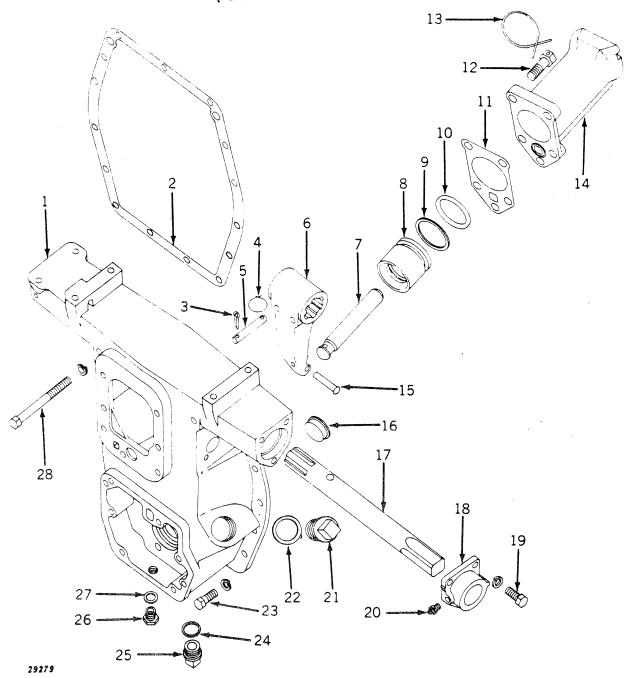

|
| 21      | F   | 3329 R          | ì |            | 1        | Retainer (sub. for F1545R)                               |
| 22      | 19H | 1821            | ì | C2         | í        | Screw, cap, high-strength, 7/16" x 1-1/4" (2 used)       |
| COM BOX | 12H | 293             | ì | 60         | í        | Washer, lock, 7/16" (2 used)                             |
| 23      | 24H | 1375            | ľ | 69         | í        | Washer, 11/16" x 1-1/8" x .060"                          |
| 24      | F   | 2187 R          | } |            | <b>`</b> | Clip                                                     |
| 69.22   | Δ   | 100 € 00 € 00 € | B | ***        | ,        | da wee b.                                                |

ROCKSHAFT ASSEMBLY (Serial No. 7017500- )



# ROCKSHAFT ASSEMBLY -- Continued (Serial No. 7017500- )

| Key        | Part No.  | Serial No.  | Description                                                    |
|------------|-----------|-------------|----------------------------------------------------------------|
| 1          | AF 1660 R | ( - )       | Housing, F1211R                                                |
| 2          | F 265 R   | ( - )       | Gasket (packed 5 in a pkg.)                                    |
| 3          | 11H 236   | ( - )       | Pin, cotter, 1/8" x 1" (2 used)                                |
| 4          |           | ( - )       | Wire, 14 gauge x 6 <sup>n</sup> long                           |
| 5          | 24739 AN* | ( - )       | Pin, crank arm (2 used) (sub. for F957R)