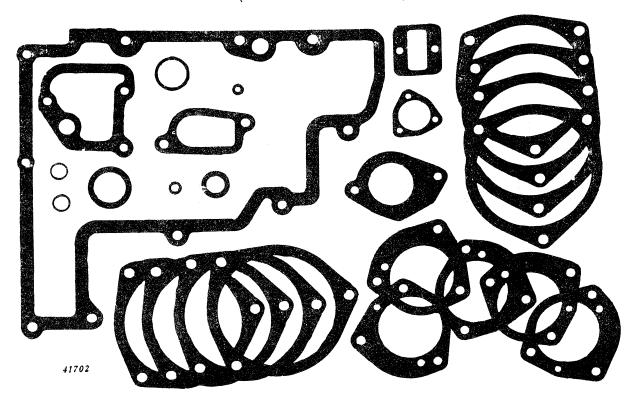

| ) Gasket, crankcase cover, L. H.                       |
|           | 1 F 1905 R (               | -          | ) Gasket, timing gear housing                          |
|           | 1 F 1922 R (               | -          | ) Gasket, R. H. main bearing housing                   |
|           | 5 F 1929 R (               | -          | ) Shim, crankshaft thrust cover                        |
|           | 1 F 2041 R (               | -          | ) Gasket, governor case                                |
|           | 1 F 2383 R (               | -          | ) Gasket, first reduction gear cover (sub. for F1245R) |
|           | 4 R 495 R (                |            | O-ring, cranking engine water outlet and inlet pipes   |

GASKET SET FOR GOVERNOR OVERHAUL (Serial No. 7017500- )



| Part No.  | Description            |      |                                                     |
|-----------|------------------------|------|-----------------------------------------------------|
| AF 2244 R | Gasket set, consisting | of:  |                                                     |
| Ar CCTTIV | 1 A 3190 R (           | -    | ) O-ring, generator drive pulley                    |
|           | 1 A 3190 R (           | -    | ) O-ring, governor lever pivot pin                  |
|           | 1 A 4847 R (           | cui+ | Gasket, governor shaft, L. H. bearing oil lead hole |
|           | 1 B 293 R (            | -    | ) Packing, fan shaft support tube                   |
|           | 1 B 2127 R (           | _    | ) Packing, rear fan bearing