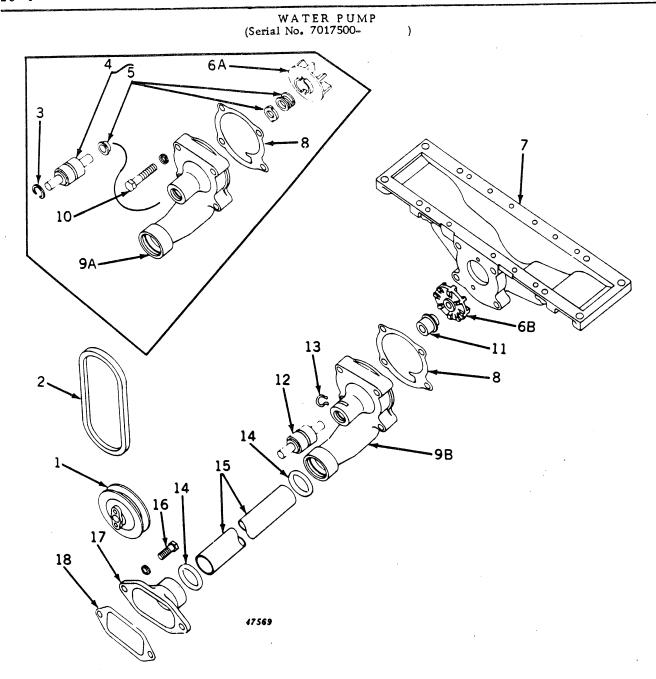

1325 R
                                                     Pipe, upper water
43
                                                     Screw, cap, high-strength, 7/16" x 1-1/4" (2 used) Washer, lock, 7/16" (2 used)
        19H 1821
44
        12H
               293
                                                      Elbow, radiator water inlet
               1316 R
45
                                                      Gasket (packed 2 in a pkg.)
               1317 R
                                                      Nut, 7/16"
47
        14H
                813
                                                      Washer, lock, 7/16"
                293
48
        12H
49
               3083 R
                                                      Stud, 7/16" x 1-3/4"
```



#### WATER PUMP -- Continued (Serial No. 7017500-)

```
Description
                              Serial No.
          Part No.
Key
                                                Pulley, water pump
       Α
             4898 R
             4897 R
                                                Belt, generator and water pump
 2
       A
                                  -7031299)
                                                 Ring, snap, bearing retainer
             4275 R
 3
       A
             5579 R
                                  ~7031299)
                                                 Bearing, with slinger, washer, and seal
 4
       AA
                                                 Slinger, washer, and seal
             5580 R
                                  -7031299)