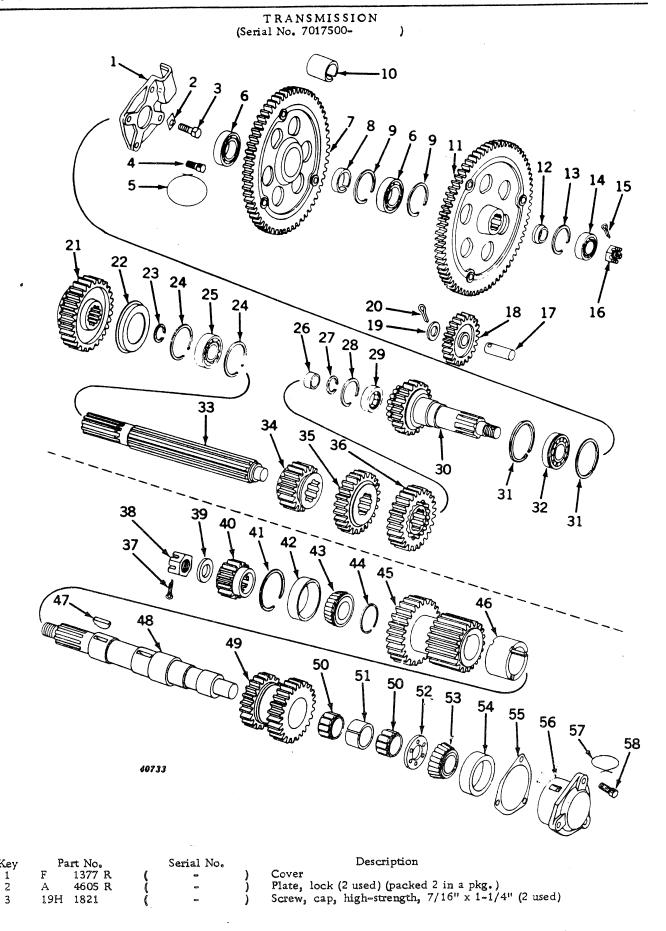

and sixth speed, with yoke and rivets
        12H
                304
46
        AF
                640 R
                                                    Rivet, 3/8" x 1-1/4" (2 used)
47
        16H
              1342
                                                    Yoke, fifth and sixth speed shifter (sub. AF640R)
                275 R
48
        F
                                                    Shaft, fifth and sixth speed shifter
49
        ŗ
                569 R
                                                    Arm, fifth and sixth speed shifter
                626 R
50
```

Part listed below is an assembly of some of the parts in this grouping.

AF 2417 R ( ~7037799) Shifters, gear, with locking mechanism. Consists of parts marked with (\*).

<sup>\*</sup> See AF2417R



## TRANSMISSION -- Continued (Serial No. 7017500-)

| Serial No.