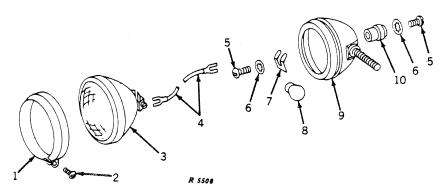

#### Crankshaft with Bearing Group

This group is made up of three assemblies—(1) of crankshaft, (2) of main bearing housing with bushings and connecting rod bushings, (3) of gaskets.

Crankshaft with Bearing Group

Order:

1-AF3748R Crankshaft (Sub. for AF2193R)

1-AF2274R Main Bearing Housing with Bushings and Connecting Rod Bushings

1-AF2249R Gasket Set\*

Cylinder Block, Pistons, Rings, and Gasket Set

This group is made up of three assemblies—(1) of cylinder block, (2) of pistons with rings and pins, (3) of gaskets.

Cylinder Block, Pistons, Rings, and Gasket Group

Order

1-AF3703R Cylinder Block (Sub. for AF2188R)

1-AF3760R Pistons, with Rings and Pins (Sub. for AF2219R)

1-AF3906R Gasket Set (Sub. for AF2248R)\*

Combination Cylinder Block and Crankshaft Group

This group is made up of six assemblies (or two groups)—Crankshaft with bearings and cylinder block with pistons, rings, gaskets, etc., (1) crankshaft, (2) main bearing housing with bushings and connecting rod bushings, (3) of cylinder block, (4) pistons with rings and pins, (5 and 6) gaskets.

Cylinder Block and Crankshaft Group

Order

1—AF3703R Cylinder Block (Sub. for AF2188R)

1-AF3760R Pistons, with Rings and Pins (Sub. for AF2219R)

1-AF3748R Crankshaft (Sub. for AF2193R)

1-AF2274R Main Bearing Housing with Bushings and Connecting Rod Bushings

1-AF3906R Gasket Set (Sub. for AF2248R)\*

1-AF2249R Gasket Set\*

<sup>\*</sup> For Illustrations and Contents of Gasket Sets, see Gasket Set Groupings.

FRONT END SUPPORT (Serial No. 7017500-)

```
FRONT END SUPPORT -- Continued
                                            (Serial No. 7017500-
          Part No.
                               Serial No.
                                                                 Description
Key
                                                  Support, F3502R, F3011R, F1290R or F1482R, front end, with bolt
       AF 3701 R
 1
                          (
                                                    lock straps (sub. for AF1637R)
             1196 R
                                                  Strap, bolt lock (2 used)
 2
                                                  Screw, drive (4 used)
 3
             4322 R
       Α
                                                  Bolt, cge., 5/8" x 4" (2 used)
       3H
             1605
                                                 Washer, lock, 5/8" (2 used)
Nut, 5/8" (2 used)
 5
       12H
              294
              800
 б
        14H
                                                 WEIGHT, FRONT END, L.H. (TRACTORS EQUIPPED WITH DOUBLE
 7
             5347 R
                                            )
       Α
                                                  FRONT WHEELS, AND ROLL-O-MATIC) (SUB. FOR A4829R) Stud, 5/8" x 1-3/4" (2 used) (sub. for C1479R)
 8
             5292 R
       Α
                                                  Nut (2 used) (packed 25 in a pkg.)
             1892 R
 0
       Α
                                                 WEIGHT, FRONT END, R.H. (TRACTORS EQUIPPED WITH DOUBLE
10
             5346 R
                                            )
       Α
                                                    FRONT WHEELS, AND ROLL-O-MATIC) (SUB. FOR A4828R)
                                                  Screw, cap, high-strength, 5/8" x 2-1/2" (2 used)
        19H 1847
11
                                                 Washer, lock, 5/8" (2 used)
        12H
              294
                                                  Screw, cap, high-strength, 5/8" x 1-3/4" (6 used)
        19H 1356
12
                                                  Washer, lock, 5/8" (6 used)
        12H
              294
                                                  Screw, cap, high-strength, 3/4" x 5" (2 used)
        19H 2000
13
                                                 Washer, lock, 3/4" (2 used)
             236
        12H
             3310 R
                                                 Washer (2 used)
                                                 Washer, 25/32" x 1-3/8" x . 120" (6 used) (except standard) Stud, 3/4" x 4-1/2" (2 used) (sub. for C783R) Stud, 3/4" x 3-3/4" (2 used)
       24H 1392
15
16
             2236 R
       D
             2266 R
17
                                                  Washer, lock, 3/4" (4 used)
18
        12H
              236
             794
                                                  Nut, 3/4" (4 used)
19
        14H
Part listed below is an assembly of certain parts in this grouping.
                                                 BOLT, NUTS AND WASHERS, FRONT END WEIGHT (SUB. FOR
            2853 R
                          (
                                            )
                                                    AA6315R)
Parts listed below are not illustrated.
                                                  Weight, frame, front
        Α
             5345 R
              5351 R
                                                  Stud, frame weight, front (2 used)
        A
                                                  Nut, frame weight stud (2 used)
              5352 R
        А
                                                  Stud, 5/8" x 5-1/2" front frame weight (2 used)
        Α
              5353 R
                                                  Brace, frame weight (2 used) (no longer furnished)
```