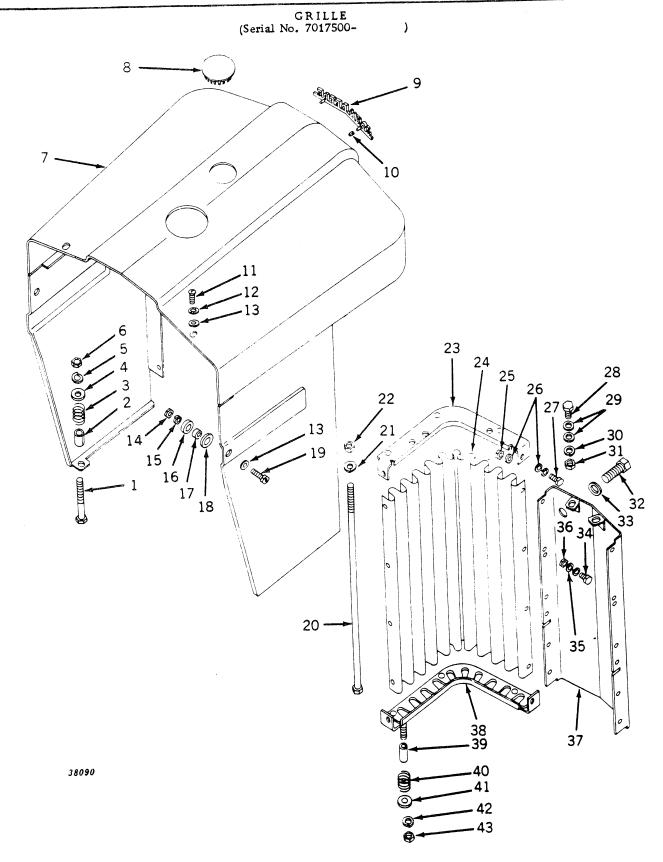

/8" x 3/4" (5 used) (sub. for 19H2O3 or F2272R)                  |
|     | 12H 304            | ( - )      | Washer, lock, 3/8" (5 used)                                                   |
| 31  | A 4464 R           | ( ° )      | Support, rear, L. H.                                                          |
| 32  | AA 5185 R          | ( - )      | Support, rear, top                                                            |
| 33  | A 4125 R           | ( - )      | Screw, mach., 5/16" x 1" (sub. for AA4956R) (packed 50 in a                   |
|     |                    | ·          | pkg.)                                                                         |
|     |                    |            |                                                                               |



## GRILLE -- Continued (Serial No. 7017500- )

| Key   | Part No.  | Serial No. |               | Description                                                                            |
|-------|-----------|------------|---------------|----------------------------------------------------------------------------------------|
| 1     | 19H 1925  | /          | 1             | Screw, cap, high-strength, 3/8" x 4-1/4" (2 used)                                      |
| 2     | B 2804 R  | 2          | Ś             | Spacer (2 used) (packed 2 in a pkg.)                                                   |
| 3     | A 350 R   | <b>`</b>   | 1             | Spring (2 used)                                                                        |
| 4     | 24H 1309  | }          | Ś             |