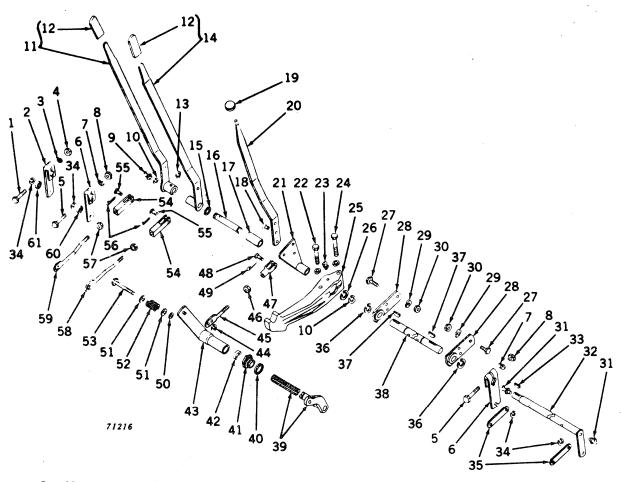

#### SECTIONAL INDEX

| General Information.  Front End Support and Engine Transmission Case Engine Pulley and Clutch Cooling System Governor Fuel System Electrical System Transmission, Differential, Final Drive, and | 9 to 13<br>14 to 28<br>29 to 35<br>36 to 43<br>44 to 47<br>48 to 77<br>78 to 116 | Brakes                                                          | 128 to 147 148 to 162 163 to 187 188 to 194 195 to 221 222 to 227 228 to 233 |
|--------------------------------------------------------------------------------------------------------------------------------------------------------------------------------------------------|----------------------------------------------------------------------------------|-----------------------------------------------------------------|------------------------------------------------------------------------------|
|                                                                                                                                                                                                  | ALPHABE'                                                                         | TICAL INDEX                                                     |                                                                              |
| <b>^</b>                                                                                                                                                                                         | Page                                                                             | P-12                                                            | Page                                                                         |
| A Air cleaner                                                                                                                                                                                    | 74                                                                               | Forks                                                           | 30, 32<br>30, 32                                                             |
| Air stack                                                                                                                                                                                        | 76                                                                               | Clutch, powershaft                                              | 190                                                                          |
| Arms, rockshaft lift                                                                                                                                                                             | 198                                                                              | Cover                                                           | 192                                                                          |
| Axle, front:                                                                                                                                                                                     | 150                                                                              | Linkage                                                         | 194                                                                          |
| Double front wheel spindle extensions.  Double front wheel hubs                                                                                                                                  | 150                                                                              | Pedal                                                           | 194<br>94                                                                    |
| Housing (38-inch fixed tread)                                                                                                                                                                    | 155                                                                              | Connecting rods                                                 | 20                                                                           |
| Housing (48- to 80-inch tread)                                                                                                                                                                   | 154                                                                              | Control, hitch load                                             | 225                                                                          |
| Knee (38-inch fixed tread)<br>Knee (48- to 80-inch tread)                                                                                                                                        | 156<br>152                                                                       | Cooling system                                                  | 84, 86                                                                       |
| Roll-O-Matic                                                                                                                                                                                     | 148                                                                              | Cooling system                                                  | 36, 38, 39<br>120                                                            |
| Single front wheel                                                                                                                                                                               | 151                                                                              | Coupler, breakaway                                              | 214                                                                          |
| Axle, rear:                                                                                                                                                                                      | 124                                                                              | Cover:                                                          | 45                                                                           |
| Housing                                                                                                                                                                                          | 124                                                                              | Crankcase                                                       | 12<br>29                                                                     |
| and rockshaft)                                                                                                                                                                                   | 123                                                                              | Flywheel                                                        | 12                                                                           |
| Shaft                                                                                                                                                                                            | 124                                                                              | Fourth and sixth speed gear                                     | 12                                                                           |
| В                                                                                                                                                                                                |                                                                                  | Powershaft clutch                                               | 192                                                                          |
| Battery box                                                                                                                                                                                      | 182                                                                              | Rear axle housing (tractors less rock-<br>shaft and powershaft) | 123                                                                          |
| Battery cables                                                                                                                                                                                   | 104, 106,                                                                        | Transmission case                                               | 12, 117                                                                      |
| Possings main                                                                                                                                                                                    | 108, 110<br>18                                                                   | Convertor, fuel (LP-gas)                                        | 63, 64, 66, 68                                                               |
| And crankshaft gasket set                                                                                                                                                                        | 18, 229                                                                          | Crankshaft                                                      | 18<br>18, 229                                                                |
| Oil pipes                                                                                                                                                                                        | 14                                                                               | Cranking motor                                                  | 84, 86                                                                       |
| Belt pulley                                                                                                                                                                                      | 34                                                                               | Cranking motor starter button and rod                           | 84                                                                           |
| Belt pulley brake                                                                                                                                                                                | 30, 32<br>29                                                                     | Cylinder:                                                       | 20 220                                                                       |
| Block, cylinder                                                                                                                                                                                  | 20                                                                               | And piston ring gasket set                                      | 20 <b>,</b> 229                                                              |
| Box, tool                                                                                                                                                                                        | 10                                                                               | Head                                                            | 22                                                                           |
| Brakes                                                                                                                                                                                           | 126<br>214                                                                       | Remote, single or dual                                          | 206, 208, 210                                                                |
| Bulk flexible oil lines                                                                                                                                                                          | 215                                                                              | Water inlet housing                                             | 40<br>38 30                                                                  |
| Button, cranking motor (520)                                                                                                                                                                     | 84                                                                               | Water outset housing & & & & & & & & & & & & & & & & & & &      | 38, 39                                                                       |
| C                                                                                                                                                                                                |                                                                                  | D                                                               |                                                                              |
| Cable, spark plug, and lead wire kit                                                                                                                                                             | 89                                                                               | Dash lamps                                                      | 225<br>98, 99, 100,                                                          |
| Cable, speed-hour meter                                                                                                                                                                          | 167                                                                              | Dam tamps as es es es es es es es es es                         | 101                                                                          |
| Cam followers                                                                                                                                                                                    | 24<br>24                                                                         | Decalcomania sets                                               | 232, 233                                                                     |
| Camshaft                                                                                                                                                                                         | 36                                                                               | Differential                                                    | 122                                                                          |
| Carburetor                                                                                                                                                                                       | 70, 72                                                                           | Disk, clutch adjusting, sliding and fixed Disk, clutch drive    | 34<br>18                                                                     |
| Carburetor air intake                                                                                                                                                                            | 74                                                                               | Distributor (Delco-Remy)                                        | 90                                                                           |
| Case, engine and transmission                                                                                                                                                                    | 12<br>46                                                                         | Distributor (Wico)                                              | 92                                                                           |
|                                                                                                                                                                                                  | 98, 99, 100,                                                                     | Draft link                                                      | 158<br>222                                                                   |
|                                                                                                                                                                                                  | 101                                                                              | Draft link support                                              | 226                                                                          |
| Clamp, hose, worm-driven                                                                                                                                                                         | 41<br>74                                                                         | Drawbar                                                         | 226                                                                          |
| Cleaner, air                                                                                                                                                                                     | , <del>-</del>                                                                   | E                                                               |                                                                              |
| Adjusting disk                                                                                                                                                                                   | 34                                                                               | Electrical outlet plug                                          | 104, 106,                                                                    |
| And pulley                                                                                                                                                                                       | 34                                                                               |                                                                 | 116, 182                                                                     |
| And pulley brake                                                                                                                                                                                 | 30, 32<br>30, 32                                                                 | Element, oil filter                                             | 14                                                                           |
| Disk, sliding and fixed                                                                                                                                                                          | 34, 32                                                                           | Engine case and covers<br>Engine replacement assemblies         | 12<br>9                                                                      |
| Drive disk                                                                                                                                                                                       | 18                                                                               | Exhaust pipe                                                    | 25, 26, 27                                                                   |
| Facings                                                                                                                                                                                          | 34                                                                               | Exhaust trail pipe, rear                                        | 28                                                                           |
| •                                                                                                                                                                                                |                                                                                  |                                                                 |                                                                              |