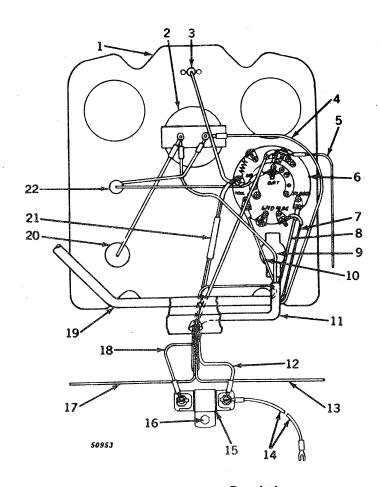

equipped with fuel gauge) 24" long (make from R32007R,                                                                 |
|     |                         |                                         | R32016R, and R32018R from AR30963R wiring repair kit) (sub.                                                                      |
|     |                         |                                         | for AF2722R)                                                                                                                     |
|     |                         |                                         |                                                                                                                                  |

#### INSTRUMENT PANEL AND WIRING (LP-Gas) (520 Series)



| Key    | Part No.             | Serial No.              | Description                                                      |
|--------|----------------------|-------------------------|------------------------------------------------------------------|
| 1      | AB 5501 R            | ( ~ )                   | Panel, instrument, with nut (sub, for AB5099R)                   |
| 2      | AF 2749 R            | ( - )                   | Ammeter, with clamp                                              |
| 3      | AR 20466 R           | ( - )                   | Lamp, dash (sub. for AF3139R)                                    |
| 4      |                      | ( - )                   | Lead, ammeter to generator (white) (sub. AF2675R)                |
| 4<br>5 | AB 4795 R            | (