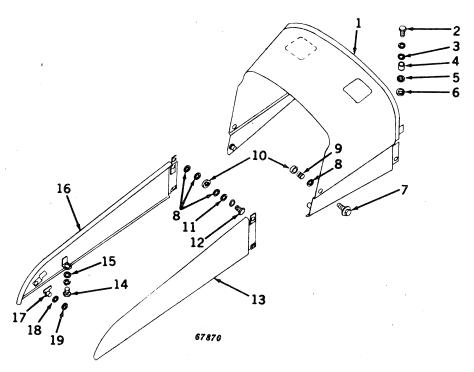

ed 5 in a pkg.)                       |
| 14  | 14H 785   | ( - )        | Nut, 5/16" (4 used)                                                |
| 15  | 12H 303   | ·( - )       | Washer, lock, 5/16" (4 used)                                       |
| 16  | B 1828 R  | ( - )        | Spacer (4 used)                                                    |
| 17  | 24H 1136  | ( - )        | Washer, 11/32" x 11/16" x .060" (4 used)                           |
| 18  | H 1109 R  | i - j        | Screw, mach., 5/16" x 1-3/8" (4 used)                              |
| 19  | AB 4852 R | · ( - )      | Shield, fuel tank, with clips, R.H.                                |
|     |           | •            | · · · · · · · · · · · · · · · · · · ·                              |

## HOOD (LP-Gas) (530 Series)



| Key    | Part No.   | Serial No.   | Description                                               |
|--------|------------|--------------|-----------------------------------------------------------|
| 1      | AR 20678 R | ( - )        | Hood                                                      |
| 2      | 19H 1978   | ( - )        | Screw, cap, high-strength, 7/16" x 1-1/2" (2 used)        |
|        | 12H 293    | ( - )        | Washer, lock, 7/16" (2 used)                              |
| 3      | 24H 1330   | ( - )        | Washer, 15/32" x 1-3/8" x .105" (2 used)                  |
| 4<br>5 | A 4669 R   | ( - )        | Spacer (2 used)                                           |
| 5      | A 4668 R   | ( - )        | Washer, rubber (2 used) (packed 5 in a pkg.)              |
| 6