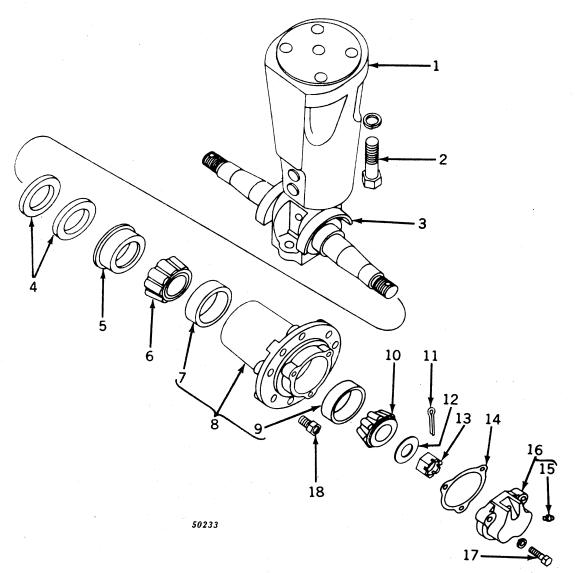

#### SECTIONAL INDEX

| General Information.  Front End Support and Engine Transmission Case Engine Pulley and Clutch Cooling System Governor Fuel System Electrical System Transmission, Differential, Final Drive, and | 9 to 13<br>14 to 28<br>29 to 35<br>36 to 43<br>44 to 47<br>48 to 77<br>78 to 116 | Brakes                                                          | 128 to 147 148 to 162 163 to 187 188 to 194 195 to 221 222 to 227 228 to 233 |
|--------------------------------------------------------------------------------------------------------------------------------------------------------------------------------------------------|----------------------------------------------------------------------------------|-----------------------------------------------------------------|------------------------------------------------------------------------------|
|                                                                                                                                                                                                  | ALPHABE'                                                                         | TICAL INDEX                                                     |                                                                              |
| <b>^</b>                                                                                                                                                                                         | Page                                                                             | P-12                                                            | Page                                                                         |
| A Air cleaner                                                                                                                                                                                    | 74                                                                               | Forks                                                           | 30, 32<br>30, 32                                                             |
| Air stack                                                                                                                                                                                        | 76                                                                               | Clutch, powershaft                                              | 190                                                                          |
| Arms, rockshaft lift                                                                                                                                                                             | 198                                                                              | Cover                                                           | 192                                                                          |
| Axle, front:                                                                                                                                                                                     | 150                                                                              | Linkage                                                         | 194                                                                          |
| Double front wheel spindle extensions.  Double front wheel hubs                                                                                                                                  | 150                                                                              | Pedal                                                           | 194<br>94                                                                    |
| Housing (38-inch fixed tread)                                                                                                                                                                    | 155                                                                              | Connecting rods                                                 | 20                                                                           |
| Housing (48- to 80-inch tread)                                                                                                                                                                   | 154                                                                              | Control, hitch load                                             | 225                                                                          |
| Knee (38-inch fixed tread)<br>Knee (48- to 80-inch tread)                                                                                                                                        | 156<br>152                                                                       | Cooling system                                                  | 84, 86                                                                       |
| Roll-O-Matic                                                                                                                                                                                     | 148                                                                              | Cooling system                                                  | 36, 38, 39<br>120                                                            |
| Single front wheel                                                                                                                                                                               | 151                                                                              | Coupler, breakaway                                              | 214                                                                          |
| Axle, rear:                                                                                                                                                                                      | 124                                                                              | Cover:                                                          | 45                                                                           |
| Housing                                                                                                                                                                                          | 124                                                                              | Crankcase                                                       | 12<br>29                                                                     |
| and rockshaft)                                                                                                                                                                                   | 123                                                                              | Flywheel                                                        | 12                                                                           |
| Shaft                                                                                                                                                                                            | 124                                                                              | Fourth and sixth speed gear                                     | 12                                                                           |
| В                                                                                                                                                                                                |                                                                                  | Powershaft clutch                                               | 192                                                                          |
| Battery box                                                                                                                                                                                      | 182                                                                              | Rear axle housing (tractors less rock-<br>shaft and powershaft) | 123                                                                          |
| Battery cables                                                                                                                                                                                   | 104, 106,                                                                        | Transmission case                                               | 12, 117                                                                      |
| Possings main                                                                                                                                                                                    | 108, 110<br>18                                                                   | Convertor, fuel (LP-gas)                                        | 63, 64, 66, 68                                                               |
| And crankshaft gasket set                                                                                                                                                                        | 18, 229                                                                          | Crankshaft                                                      | 18<br>18, 229                                                                |
| Oil pipes                                                                                                                                                                                        | 14                                                                               | Cranking motor                                                  | 84, 86                                                                       |
| Belt pulley                                                                                                                                                                                      | 34                                                                               | Cranking motor starter button and rod                           | 84                                                                           |
| Belt pulley brake                                                                                                                                                                                | 30, 32<br>29                                                                     | Cylinder:                                                       | 20 220                                                                       |
| Block, cylinder                                                                                                                                                                                  | 20                                                                               | And piston ring gasket set                                      | 20 <b>,</b> 229                                                              |
| Box, tool                                                                                                                                                                                        | 10                                                                               | Head                                                            | 22                                                                           |
| Brakes                                                                                                                                                                                           | 126<br>214                                                                       | Remote, single or dual                                          | 206, 208, 210                                                                |
| Bulk flexible oil lines                                                                                                                                                                          | 215                                                                              | Water inlet housing                                             | 40<br>38 30                                                                  |
| Button, cranking motor (520)                                                                                                                                                                     | 84                                                                               | Water outset housing & & & & & & & & & & & & & & & & & & &      | 38, 39                                                                       |
| C                                                                                                                                                                                                |                                                                                  | D                                                               |                                                                              |
| Cable, spark plug, and lead wire kit                                                                                                                                                             | 89                                                                               | Dash lamps                                                      | 225<br>98, 99, 100,                                                          |
| Cable, speed-hour meter                                                                                                                                                                          | 167                                                                              | Dam tamps as es es es es es es es es es                         | 101                                                                          |
| Cam followers                                                                                                                                                                                    | 24<br>24                                                                         | Decalcomania sets                                               | 232, 233                                                                     |
| Camshaft                                                                                                                                                                                         | 36                                                                               | Differential                                                    | 122                                                                          |
| Carburetor                                                                                                                                                                                       | 70, 72                                                                           | Disk, clutch adjusting, sliding and fixed Disk, clutch drive    | 34<br>18                                                                     |
| Carburetor air intake                                                                                                                                                                            | 74                                                                               | Distributor (Delco-Remy)                                        | 90                                                                           |
| Case, engine and transmission                                                                                                                                                                    | 12<br>46                                                                         | Distributor (Wico)                                              | 92                                                                           |
|                                                                                                                                                                                                  | 98, 99, 100,                                                                     | Draft link                                                      | 158<br>222                                                                   |
|                                                                                                                                                                                                  | 101                                                                              | Draft link support                                              | 226                                                                          |
| Clamp, hose, worm-driven                                                                                                                                                                         | 41<br>74                                                                         | Drawbar                                                         | 226                                                                          |
| Cleaner, air                                                                                                                                                                                     | , <del>-</del>                                                                   | E                                                               |                                                                              |
| Adjusting disk                                                                                                                                                                                   | 34                                                                               | Electrical outlet plug                                          | 104, 106,                                                                    |
| And pulley                                                                                                                                                                                       | 34                                                                               |                                                                 | 116, 182                                                                     |
| And pulley brake                                                                                                                                                                                 | 30, 32<br>30, 32                                                                 | Element, oil filter                                             | 14                                                                           |
| Disk, sliding and fixed                                                                                                                                                                          | 34, 32                                                                           | Engine case and covers<br>Engine replacement assemblies         | 12<br>9                                                                      |
| Drive disk                                                                                                                                                                                       | 18                                                                               | Exhaust pipe                                                    | 25, 26, 27                                                                   |
| Facings                                                                                                                                                                                          | 34                                                                               | Exhaust trail pipe, rear                                        | 28                                                                           |
| •                                                                                                                                                                                                |                                                                                  |                                                                 |                                                                              |