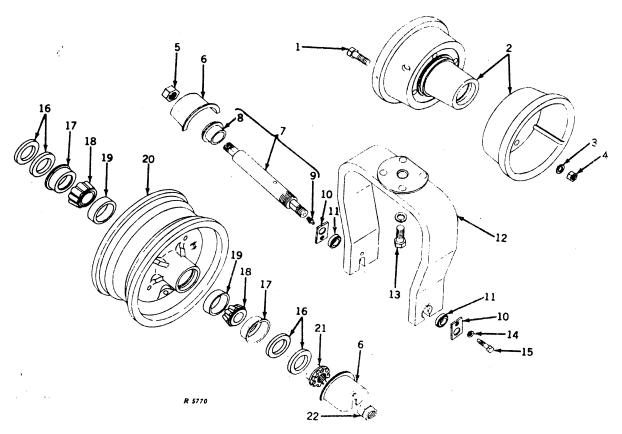

#### SECTIONAL INDEX

| General Information.  Front End Support and Engine Transmission Case Engine Pulley and Clutch Cooling System Governor Fuel System Electrical System Transmission, Differential, Final Drive, and | 9 to 13<br>14 to 28<br>29 to 35<br>36 to 43<br>44 to 47<br>48 to 77<br>78 to 116 | Brakes                                                          | 128 to 147 148 to 162 163 to 187 188 to 194 195 to 221 222 to 227 228 to 233 |
|--------------------------------------------------------------------------------------------------------------------------------------------------------------------------------------------------|----------------------------------------------------------------------------------|-----------------------------------------------------------------|------------------------------------------------------------------------------|
|                                                                                                                                                                                                  | ALPHABE'                                                                         | TICAL INDEX                                                     |                                                                              |
| <b>^</b>                                                                                                                                                                                         | Page                                                                             | P-12                                                            | Page                                                                         |
| A Air cleaner                                                                                                                                                                                    | 74                                                                               | Forks                                                           | 30, 32<br>30, 32                                                             |
| Air stack                                                                                                                                                                                        | 76                                                                               | Clutch, powershaft                                              | 190                                                                          |
| Arms, rockshaft lift                                                                                                                                                                             | 198                                                                              | Cover                                                           | 192                                                                          |
| Axle, front:                                                                                                                                                                                     | 150                                                                              | Linkage                                                         | 194                                                                          |
| Double front wheel spindle extensions.  Double front wheel hubs                                                                                                                                  | 150                                                                              | Pedal                                                           | 194<br>94                                                                    |
| Housing (38-inch fixed tread)                                                                                                                                                                    | 155                                                                              | Connecting rods                                                 | 20                                                                           |
| Housing (48- to 80-inch tread)                                                                                                                                                                   | 154                                                                              | Control, hitch load                                             | 225                                                                          |
| Knee (38-inch fixed tread)<br>Knee (48- to 80-inch tread)                                                                                                                                        | 156<br>152                                                                       | Cooling system                                                  | 84, 86                                                                       |
| Roll-O-Matic                                                                                                                                                                                     | 148                                                                              | Cooling system                                                  | 36, 38, 39<br>120                                                            |
| Single front wheel                                                                                                                                                                               | 151                                                                              | Coupler, breakaway                                              | 214                                                                          |
| Axle, rear:                                                                                                                                                                                      | 124                                                                              | Cover:                                                          | 45                                                                           |
| Housing                                                                                                                                                                                          | 124                                                                              | Crankcase                                                       | 12<br>29                                                                     |
| and rockshaft)                                                                                                                                                                                   | 123                                                                              | Flywheel                                                        | 12                                                                           |
| Shaft                                                                                                                                                                                            | 124                                                                              | Fourth and sixth speed gear                                     | 12                                                                           |
| В                                                                                                                                                                                                |                                                                                  | Powershaft clutch                                               | 192                                                                          |
| Battery box                                                                                                                                                                                      | 182                                                                              | Rear axle housing (tractors less rock-<br>shaft and powershaft) | 123                                                                          |
| Battery cables                                                                                                                                                                                   | 104, 106,                                                                        | Transmission case                                               | 12, 117                                                                      |
| Possings main                                                                                                                                                                                    | 108, 110<br>18                                                                   | Convertor, fuel (LP-gas)                                        | 63, 64, 66, 68                                                               |
| And crankshaft gasket set                                                                                                                                                                        | 18, 229                                                                          | Crankshaft                                                      | 18<br>18, 229                                                                |
| Oil pipes                                                                                                                                                                                        | 14                                                                               | Cranking motor                                                  | 84, 86                                                                       |
| Belt pulley                                                                                                                                                                                      | 34                                                                               | Cranking motor starter button and rod                           | 84                                                                           |
| Belt pulley brake                                                                                                                                                                                | 30, 32<br>29                                                                     | Cylinder:                                                       | 20 220                                                                       |
| Block, cylinder                                                                                                                                                                                  | 20                                                                               | And piston ring gasket set                                      | 20 <b>,</b> 229                                                              |
| Box, tool                                                                                                                                                                                        | 10                                                                               | Head                                                            | 22                                                                           |
| Brakes                                                                                                                                                                                           | 126<br>214                                                                       | Remote, single or dual                                          | 206, 208, 210                                                                |
| Bulk flexible oil lines                                                                                                                                                                          | 215                                                                              | Water inlet housing                                             | 40<br>38 30                                                                  |
| Button, cranking motor (520)                                                                                                                                                                     | 84                                                                               | Water outset housing & & & & & & & & & & & & & & & & & & &      | 38, 39                                                                       |
| C                                                                                                                                                                                                |                                                                                  | D                                                               |                                                                              |
| Cable, spark plug, and lead wire kit                                                                                                                                                             | 89                                                                               | Dash lamps                                                      | 225<br>98, 99, 100,                                                          |
| Cable, speed-hour meter                                                                                                                                                                          | 167                                                                              | Dam tamps as es es es es es es es es es                         | 101                                                                          |
| Cam followers                                                                                                                                                                                    | 24<br>24                                                                         | Decalcomania sets                                               | 232, 233                                                                     |
| Camshaft                                                                                                                                                                                         | 36                                                                               | Differential                                                    | 122                                                                          |
| Carburetor                                                                                                                                                                                       | 70, 72                                                                           | Disk, clutch adjusting, sliding and fixed Disk, clutch drive    | 34<br>18                                                                     |
| Carburetor air intake                                                                                                                                                                            | 74                                                                               | Distributor (Delco-Remy)                                        | 90                                                                           |
| Case, engine and transmission                                                                                                                                                                    | 12<br>46                                                                         | Distributor (Wico)                                              | 92                                                                           |
|                                                                                                                                                                                                  | 98, 99, 100,                                                                     | Draft link                                                      | 158<br>222                                                                   |
|                                                                                                                                                                                                  | 101                                                                              | Draft link support                                              | 226                                                                          |
| Clamp, hose, worm-driven                                                                                                                                                                         | 41<br>74                                                                         | Drawbar                                                         | 226                                                                          |
| Cleaner, air                                                                                                                                                                                     | , <del>-</del>                                                                   | E                                                               |                                                                              |
| Adjusting disk                                                                                                                                                                                   | 34                                                                               | Electrical outlet plug                                          | 104, 106,                                                                    |
| And pulley                                                                                                                                                                                       | 34                                                                               |                                                                 | 116, 182                                                                     |
| And pulley brake                                                                                                                                                                                 | 30, 32<br>30, 32                                                                 | Element, oil filter                                             | 14                                                                           |
| Disk, sliding and fixed                                                                                                                                                                          | 34, 32                                                                           | Engine case and covers<br>Engine replacement assemblies         | 12<br>9                                                                      |
| Drive disk                                                                                                                                                                                       | 18                                                                               | Exhaust pipe                                                    | 25, 26, 27                                                                   |
| Facings                                                                                                                                                                                          | 34                                                                               | Exhaust trail pipe, rear                                        | 28                                                                           |
| •                                                                                                                                                                                                |                                                                                  |                                                                 |                                                                              |