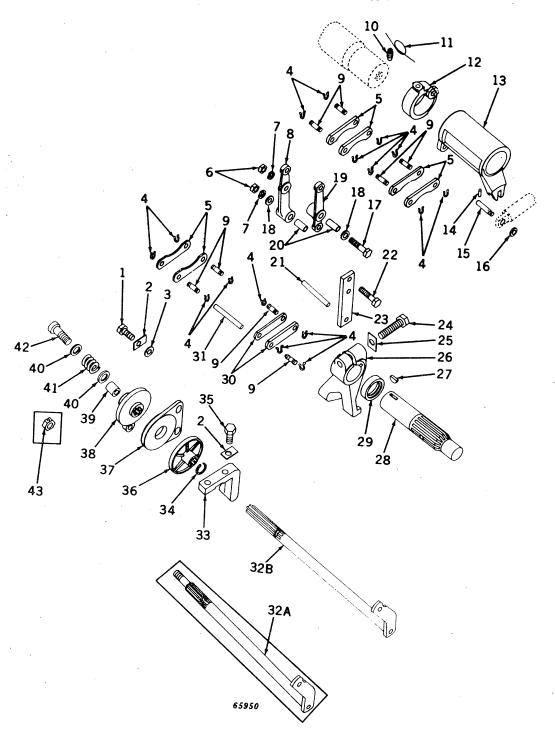

#### SECTIONAL INDEX

| General Information.  Front End Support and Engine Transmission Case Engine Pulley and Clutch Cooling System Governor Fuel System Electrical System Transmission, Differential, Final Drive, and | 9 to 13<br>14 to 28<br>29 to 35<br>36 to 43<br>44 to 47<br>48 to 77<br>78 to 116 | Brakes                                                          | 128 to 147 148 to 162 163 to 187 188 to 194 195 to 221 222 to 227 228 to 233 |
|--------------------------------------------------------------------------------------------------------------------------------------------------------------------------------------------------|----------------------------------------------------------------------------------|-----------------------------------------------------------------|------------------------------------------------------------------------------|
|                                                                                                                                                                                                  | ALPHABE'                                                                         | TICAL INDEX                                                     |                                                                              |
| <b>^</b>                                                                                                                                                                                         | Page                                                                             | P-12                                                            | Page                                                                         |
| A Air cleaner                                                                                                                                                                                    | 74                                                                               | Forks                                                           | 30, 32<br>30, 32                                                             |
| Air stack                                                                                                                                                                                        | 76                                                                               | Clutch, powershaft                                              | 190                                                                          |
| Arms, rockshaft lift                                                                                                                                                                             | 198                                                                              | Cover                                                           | 192                                                                          |
| Axle, front:                                                                                                                                                                                     | 150                                                                              | Linkage                                                         | 194                                                                          |
| Double front wheel spindle extensions.  Double front wheel hubs                                                                                                                                  | 150                                                                              | Pedal                                                           | 194<br>94                                                                    |
| Housing (38-inch fixed tread)                                                                                                                                                                    | 155                                                                              | Connecting rods                                                 | 20                                                                           |
| Housing (48- to 80-inch tread)                                                                                                                                                                   | 154                                                                              | Control, hitch load                                             | 225                                                                          |
| Knee (38-inch fixed tread)<br>Knee (48- to 80-inch tread)                                                                                                                                        | 156<br>152                                                                       | Cooling system                                                  | 84, 86                                                                       |
| Roll-O-Matic                                                                                                                                                                                     | 148                                                                              | Cooling system                                                  | 36, 38, 39<br>120                                                            |
| Single front wheel                                                                                                                                                                               | 151                                                                              | Coupler, breakaway                                              | 214                                                                          |
| Axle, rear:                                                                                                                                                                                      | 124                                                                              | Cover:                                                          | 45                                                                           |
| Housing                                                                                                                                                                                          | 124                                                                              | Crankcase                                                       | 12<br>29                                                                     |
| and rockshaft)                                                                                                                                                                                   | 123                                                                              | Flywheel                                                        | 12                                                                           |
| Shaft                                                                                                                                                                                            | 124                                                                              | Fourth and sixth speed gear                                     | 12                                                                           |
| В                                                                                                                                                                                                |                                                                                  | Powershaft clutch                                               | 192                                                                          |
| Battery box                                                                                                                                                                                      | 182                                                                              | Rear axle housing (tractors less rock-<br>shaft and powershaft) | 123                                                                          |
| Battery cables                                                                                                                                                                                   | 104, 106,                                                                        | Transmission case                                               | 12, 117                                                                      |
| Possings main                                                                                                                                                                                    | 108, 110<br>18                                                                   | Convertor, fuel (LP-gas)                                        | 63, 64, 66, 68                                                               |
| And crankshaft gasket set                                                                                                                                                                        | 18, 229                                                                          | Crankshaft                                                      | 18<br>18, 229                                                                |
| Oil pipes                                                                                                                                                                                        | 14                                                                               | Cranking motor                                                  | 84, 86                                                                       |
| Belt pulley                                                                                                                                                                                      | 34                                                                               | Cranking motor starter button and rod                           | 84                                                                           |
| Belt pulley brake                                                                                                                                                                                | 30, 32<br>29                                                                     | Cylinder:                                                       | 20 220                                                                       |
| Block, cylinder                                                                                                                                                                                  | 20                                                                               | And piston ring gasket set                                      | 20 <b>,</b> 229                                                              |
| Box, tool                                                                                                                                                                                        | 10                                                                               | Head                                                            | 22                                                                           |
| Brakes                                                                                                                                                                                           | 126<br>214                                                                       | Remote, single or dual                                          | 206, 208, 210                                                                |
| Bulk flexible oil lines                                                                                                                                                                          | 215                                                                              | Water inlet housing                                             | 40<br>38 30                                                                  |
| Button, cranking motor (520)                                                                                                                                                                     | 84                                                                               | Water outset housing & & & & & & & & & & & & & & & & & & &      | 38, 39                                                                       |
| C                                                                                                                                                                                                |                                                                                  | D                                                               |                                                                              |
| Cable, spark plug, and lead wire kit                                                                                                                                                             | 89                                                                               | Dash lamps                                                      | 225<br>98, 99, 100,                                                          |
| Cable, speed-hour meter                                                                                                                                                                          | 167                                                                              | Dam tamps as es es es es es es es es es                         | 101                                                                          |
| Cam followers                                                                                                                                                                                    | 24<br>24                                                                         | Decalcomania sets                                               | 232, 233                                                                     |
| Camshaft                                                                                                                                                                                         | 36                                                                               | Differential                                                    | 122                                                                          |
| Carburetor                                                                                                                                                                                       | 70, 72                                                                           | Disk, clutch adjusting, sliding and fixed Disk, clutch drive    | 34<br>18                                                                     |
| Carburetor air intake                                                                                                                                                                            | 74                                                                               | Distributor (Delco-Remy)                                        | 90                                                                           |
| Case, engine and transmission                                                                                                                                                                    | 12<br>46                                                                         | Distributor (Wico)                                              | 92                                                                           |
|                                                                                                                                                                                                  | 98, 99, 100,                                                                     | Draft link                                                      | 158<br>222                                                                   |
|                                                                                                                                                                                                  | 101                                                                              | Draft link support                                              | 226                                                                          |
| Clamp, hose, worm-driven                                                                                                                                                                         | 41<br>74                                                                         | Drawbar                                                         | 226                                                                          |
| Cleaner, air                                                                                                                                                                                     | , <del>-</del>                                                                   | E                                                               |                                                                              |
| Adjusting disk                                                                                                                                                                                   | 34                                                                               | Electrical outlet plug                                          | 104, 106,                                                                    |
| And pulley                                                                                                                                                                                       | 34                                                                               |                                                                 | 116, 182                                                                     |
| And pulley brake                                                                                                                                                                                 | 30, 32<br>30, 32                                                                 | Element, oil filter                                             | 14                                                                           |
| Disk, sliding and fixed                                                                                                                                                                          | 34, 32                                                                           | Engine case and covers<br>Engine replacement assemblies         | 12<br>9                                                                      |
| Drive disk                                                                                                                                                                                       | 18                                                                               | Exhaust pipe                                                    | 25, 26, 27                                                                   |
| Facings                                                                                                                                                                                          | 34                                                                               | Exhaust trail pipe, rear                                        | 28                                                                           |
| •                                                                                                                                                                                                |                                                                                  |                                                                 |                                                                              |