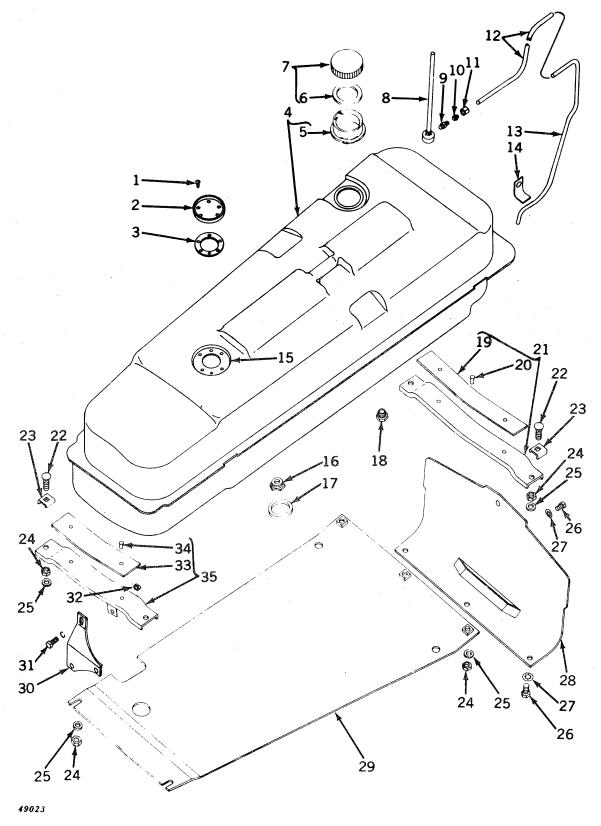

nge                                                                       |
| 33         |                       | - (                                   | Arm, governor                                                                              |
| 34         |                       | } _ {                                 | Nut, 1/4"                                                                                  |
| 35         |                       | - (                                   | Screw, cap, high-strength, 1/4" x 2" (sub. for F2269R)                                     |
| 36         | 19H 1738              | , - ,                                 | ontolli, only monday at a fence and and                                                    |

FUEL TANK (Gasoline) (520 Series)



### FUEL TANK (Gasoline) (520 Series) -- Continued

| Key      | Part No.  | Seri <b>al</b> No. | Description                                                                       |
|----------|-----------|--------------------|-----------------------------------------------------------------------------------|
| 1        | 37H 43    | ( - )              | Screw, self-tapping, no. 8 x 3/8" (5 used) (packed 5 in a pkg.) (sub. for F2149R) |
| 2        | F 2506 R  | ( - )              | Cover, fuel gauge adapter                                                         |
| 3        | R 27181 R | · - )              | Gasket (packed 2 in a pkg.) (sub. for F2148R)                                     |
| 4        | AB 5225 R | · - ·              | Tank, gasoline (sub. for AB5034R)