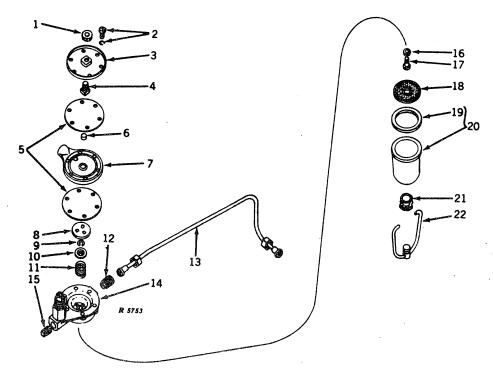

#### SECTIONAL INDEX

| General Information.  Front End Support and Engine Transmission Case Engine Pulley and Clutch Cooling System Governor Fuel System Electrical System Transmission, Differential, Final Drive, and | 9 to 13<br>14 to 28<br>29 to 35<br>36 to 43<br>44 to 47<br>48 to 77<br>78 to 116 | Brakes                                                          | 128 to 147 148 to 162 163 to 187 188 to 194 195 to 221 222 to 227 228 to 233 |
|--------------------------------------------------------------------------------------------------------------------------------------------------------------------------------------------------|----------------------------------------------------------------------------------|-----------------------------------------------------------------|------------------------------------------------------------------------------|
|                                                                                                                                                                                                  | ALPHABE'                                                                         | TICAL INDEX                                                     |                                                                              |
| <b>^</b>                                                                                                                                                                                         | Page                                                                             | P-12                                                            | Page                                                                         |
| A Air cleaner                                                                                                                                                                                    | 74                                                                               | Forks                                                           | 30, 32<br>30, 32                                                             |
| Air stack                                                                                                                                                                                        | 76                                                                               | Clutch, powershaft                                              | 190                                                                          |
| Arms, rockshaft lift                                                                                                                                                                             | 198                                                                              | Cover                                                           | 192                                                                          |
| Axle, front:                                                                                                                                                                                     | 150                                                                              | Linkage                                                         | 194                                                                          |
| Double front wheel spindle extensions.  Double front wheel hubs                                                                                                                                  | 150                                                                              | Pedal                                                           | 194<br>94                                                                    |
| Housing (38-inch fixed tread)                                                                                                                                                                    | 155                                                                              | Connecting rods                                                 | 20                                                                           |
| Housing (48- to 80-inch tread)                                                                                                                                                                   | 154                                                                              | Control, hitch load                                             | 225                                                                          |
| Knee (38-inch fixed tread)<br>Knee (48- to 80-inch tread)                                                                                                                                        | 156<br>152                                                                       | Cooling system                                                  | 84, 86                                                                       |
| Roll-O-Matic                                                                                                                                                                                     | 148                                                                              | Cooling system                                                  | 36, 38, 39<br>120                                                            |
| Single front wheel                                                                                                                                                                               | 151                                                                              | Coupler, breakaway                                              | 214                                                                          |
| Axle, rear:                                                                                                                                                                                      | 124                                                                              | Cover:                                                          | 45                                                                           |
| Housing                                                                                                                                                                                          | 124                                                                              | Crankcase                                                       | 12<br>29                                                                     |
| and rockshaft)                                                                                                                                                                                   | 123                                                                              | Flywheel                                                        | 12                                                                           |
| Shaft                                                                                                                                                                                            | 124                                                                              | Fourth and sixth speed gear                                     | 12                                                                           |
| В                                                                                                                                                                                                |                                                                                  | Powershaft clutch                                               | 192                                                                          |
| Battery box                                                                                                                                                                                      | 182                                                                              | Rear axle housing (tractors less rock-<br>shaft and powershaft) | 123                                                                          |
| Battery cables                                                                                                                                                                                   | 104, 106,                                                                        | Transmission case                                               | 12, 117                                                                      |
| Possings main                                                                                                                                                                                    | 108, 110<br>18                                                                   | Convertor, fuel (LP-gas)                                        | 63, 64, 66, 68                                                               |
| And crankshaft gasket set                                                                                                                                                                        | 18, 229                                                                          | Crankshaft                                                      | 18<br>18, 229                                                                |
| Oil pipes                                                                                                                                                                                        | 14                                                                               | Cranking motor                                                  | 84, 86                                                                       |
| Belt pulley                                                                                                                                                                                      | 34                                                                               | Cranking motor starter button and rod                           | 84                                                                           |
| Belt pulley brake                                                                                                                                                                                | 30, 32<br>29                                                                     | Cylinder:                                                       | 20 220                                                                       |
| Block, cylinder                                                                                                                                                                                  | 20                                                                               | And piston ring gasket set                                      | 20 <b>,</b> 229                                                              |
| Box, tool                                                                                                                                                                                        | 10                                                                               | Head                                                            | 22                                                                           |
| Brakes                                                                                                                                                                                           | 126<br>214                                                                       | Remote, single or dual                                          | 206, 208, 210                                                                |
| Bulk flexible oil lines                                                                                                                                                                          | 215                                                                              | Water inlet housing                                             | 40<br>38 30                                                                  |
| Button, cranking motor (520)                                                                                                                                                                     | 84                                                                               | Water outset housing & & & & & & & & & & & & & & & & & & &      | 38, 39                                                                       |
| C                                                                                                                                                                                                |                                                                                  | D                                                               |                                                                              |
| Cable, spark plug, and lead wire kit                                                                                                                                                             | 89                                                                               | Dash lamps                                                      | 225<br>98, 99, 100,                                                          |
| Cable, speed-hour meter                                                                                                                                                                          | 167                                                                              | Dam tamps as es es es es es es es es es                         | 101                                                                          |
| Cam followers                                                                                                                                                                                    | 24<br>24                                                                         | Decalcomania sets                                               | 232, 233                                                                     |
| Camshaft                                                                                                                                                                                         | 36                                                                               | Differential                                                    | 122                                                                          |
| Carburetor                                                                                                                                                                                       | 70, 72                                                                           | Disk, clutch adjusting, sliding and fixed Disk, clutch drive    | 34<br>18                                                                     |
| Carburetor air intake                                                                                                                                                                            | 74                                                                               | Distributor (Delco-Remy)                                        | 90                                                                           |
| Case, engine and transmission                                                                                                                                                                    | 12<br>46                                                                         | Distributor (Wico)                                              | 92                                                                           |
|                                                                                                                                                                                                  | 98, 99, 100,                                                                     | Draft link                                                      | 158<br>222                                                                   |
|                                                                                                                                                                                                  | 101                                                                              | Draft link support                                              | 226                                                                          |
| Clamp, hose, worm-driven                                                                                                                                                                         | 41<br>74                                                                         | Drawbar                                                         | 226                                                                          |
| Cleaner, air                                                                                                                                                                                     | , <del>-</del>                                                                   | E                                                               |                                                                              |
| Adjusting disk                                                                                                                                                                                   | 34                                                                               | Electrical outlet plug                                          | 104, 106,                                                                    |
| And pulley                                                                                                                                                                                       | 34                                                                               |                                                                 | 116, 182                                                                     |
| And pulley brake                                                                                                                                                                                 | 30, 32<br>30, 32                                                                 | Element, oil filter                                             | 14                                                                           |
| Disk, sliding and fixed                                                                                                                                                                          | 34, 32                                                                           | Engine case and covers<br>Engine replacement assemblies         | 12<br>9                                                                      |
| Drive disk                                                                                                                                                                                       | 18                                                                               | Exhaust pipe                                                    | 25, 26, 27                                                                   |
| Facings                                                                                                                                                                                          | 34                                                                               | Exhaust trail pipe, rear                                        | 28                                                                           |
| •                                                                                                                                                                                                |                                                                                  |                                                                 |                                                                              |