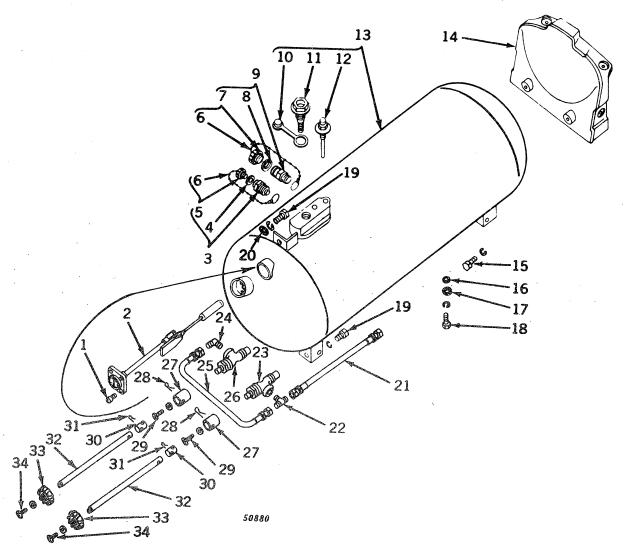

#### SECTIONAL INDEX

| General Information.  Front End Support and Engine Transmission Case Engine Pulley and Clutch Cooling System Governor Fuel System Electrical System Transmission, Differential, Final Drive, and | 9 to 13<br>14 to 28<br>29 to 35<br>36 to 43<br>44 to 47<br>48 to 77<br>78 to 116 | Brakes                                                          | 128 to 147 148 to 162 163 to 187 188 to 194 195 to 221 222 to 227 228 to 233 |
|--------------------------------------------------------------------------------------------------------------------------------------------------------------------------------------------------|----------------------------------------------------------------------------------|-----------------------------------------------------------------|------------------------------------------------------------------------------|
|                                                                                                                                                                                                  | ALPHABE'                                                                         | TICAL INDEX                                                     |                                                                              |
| <b>^</b>                                                                                                                                                                                         | Page                                                                             | P-12                                                            | Page                                                                         |
| A Air cleaner                                                                                                                                                                                    | 74                                                                               | Forks                                                           | 30, 32<br>30, 32                                                             |
| Air stack                                                                                                                                                                                        | 76                                                                               | Clutch, powershaft                                              | 190                                                                          |
| Arms, rockshaft lift                                                                                                                                                                             | 198                                                                              | Cover                                                           | 192                                                                          |
| Axle, front:                                                                                                                                                                                     | 150                                                                              | Linkage                                                         | 194                                                                          |
| Double front wheel spindle extensions.  Double front wheel hubs                                                                                                                                  | 150                                                                              | Pedal                                                           | 194<br>94                                                                    |
| Housing (38-inch fixed tread)                                                                                                                                                                    | 155                                                                              | Connecting rods                                                 | 20                                                                           |
| Housing (48- to 80-inch tread)                                                                                                                                                                   | 154                                                                              | Control, hitch load                                             | 225                                                                          |
| Knee (38-inch fixed tread)<br>Knee (48- to 80-inch tread)                                                                                                                                        | 156<br>152                                                                       | Cooling system                                                  | 84, 86                                                                       |
| Roll-O-Matic                                                                                                                                                                                     | 148                                                                              | Cooling system                                                  | 36, 38, 39<br>120                                                            |
| Single front wheel                                                                                                                                                                               | 151                                                                              | Coupler, breakaway                                              | 214                                                                          |
| Axle, rear:                                                                                                                                                                                      | 124                                                                              | Cover:                                                          | 45                                                                           |
| Housing                                                                                                                                                                                          | 124                                                                              | Crankcase                                                       | 12<br>29                                                                     |
| and rockshaft)                                                                                                                                                                                   | 123                                                                              | Flywheel                                                        | 12                                                                           |
| Shaft                                                                                                                                                                                            | 124                                                                              | Fourth and sixth speed gear                                     | 12                                                                           |
| В                                                                                                                                                                                                |                                                                                  | Powershaft clutch                                               | 192                                                                          |
| Battery box                                                                                                                                                                                      | 182                                                                              | Rear axle housing (tractors less rock-<br>shaft and powershaft) | 123                                                                          |
| Battery cables                                                                                                                                                                                   | 104, 106,                                                                        | Transmission case                                               | 12, 117                                                                      |
| Possings main                                                                                                                                                                                    | 108, 110<br>18                                                                   | Convertor, fuel (LP-gas)                                        | 63, 64, 66, 68                                                               |
| And crankshaft gasket set                                                                                                                                                                        | 18, 229                                                                          | Crankshaft                                                      | 18<br>18, 229                                                                |
| Oil pipes                                                                                                                                                                                        | 14                                                                               | Cranking motor                                                  | 84, 86                                                                       |
| Belt pulley                                                                                                                                                                                      | 34                                                                               | Cranking motor starter button and rod                           | 84                                                                           |
| Belt pulley brake                                                                                                                                                                                | 30, 32<br>29                                                                     | Cylinder:                                                       | 20 220                                                                       |
| Block, cylinder                                                                                                                                                                                  | 20                                                                               | And piston ring gasket set                                      | 20 <b>,</b> 229                                                              |
| Box, tool                                                                                                                                                                                        | 10                                                                               | Head                                                            | 22                                                                           |
| Brakes                                                                                                                                                                                           | 126<br>214                                                                       | Remote, single or dual                                          | 206, 208, 210                                                                |
| Bulk flexible oil lines                                                                                                                                                                          | 215                                                                              | Water inlet housing                                             | 40<br>38 30                                                                  |
| Button, cranking motor (520)                                                                                                                                                                     | 84                                                                               | Water outset housing & & & & & & & & & & & & & & & & & & &      | 38, 39                                                                       |
| C                                                                                                                                                                                                |                                                                                  | D                                                               |                                                                              |
| Cable, spark plug, and lead wire kit                                                                                                                                                             | 89                                                                               | Dash lamps                                                      | 225<br>98, 99, 100,                                                          |
| Cable, speed-hour meter                                                                                                                                                                          | 167                                                                              | Dam tamps as es es es es es es es es es                         | 101                                                                          |
| Cam followers                                                                                                                                                                                    | 24<br>24                                                                         | Decalcomania sets                                               | 232, 233                                                                     |
| Camshaft                                                                                                                                                                                         | 36                                                                               | Differential                                                    | 122                                                                          |
| Carburetor                                                                                                                                                                                       | 70, 72                                                                           | Disk, clutch adjusting, sliding and fixed Disk, clutch drive    | 34<br>18                                                                     |
| Carburetor air intake                                                                                                                                                                            | 74                                                                               | Distributor (Delco-Remy)                                        | 90                                                                           |
| Case, engine and transmission                                                                                                                                                                    | 12<br>46                                                                         | Distributor (Wico)                                              | 92                                                                           |
|                                                                                                                                                                                                  | 98, 99, 100,                                                                     | Draft link                                                      | 158<br>222                                                                   |
|                                                                                                                                                                                                  | 101                                                                              | Draft link support                                              | 226                                                                          |
| Clamp, hose, worm-driven                                                                                                                                                                         | 41<br>74                                                                         | Drawbar                                                         | 226                                                                          |
| Cleaner, air                                                                                                                                                                                     | , <del>-</del>                                                                   | E                                                               |                                                                              |
| Adjusting disk                                                                                                                                                                                   | 34                                                                               | Electrical outlet plug                                          | 104, 106,                                                                    |
| And pulley                                                                                                                                                                                       | 34                                                                               |                                                                 | 116, 182                                                                     |
| And pulley brake                                                                                                                                                                                 | 30, 32<br>30, 32                                                                 | Element, oil filter                                             | 14                                                                           |
| Disk, sliding and fixed                                                                                                                                                                          | 34, 32                                                                           | Engine case and covers<br>Engine replacement assemblies         | 12<br>9                                                                      |
| Drive disk                                                                                                                                                                                       | 18                                                                               | Exhaust pipe                                                    | 25, 26, 27                                                                   |
| Facings                                                                                                                                                                                          | 34                                                                               | Exhaust trail pipe, rear                                        | 28                                                                           |
| •                                                                                                                                                                                                |                                                                                  |                                                                 |                                                                              |