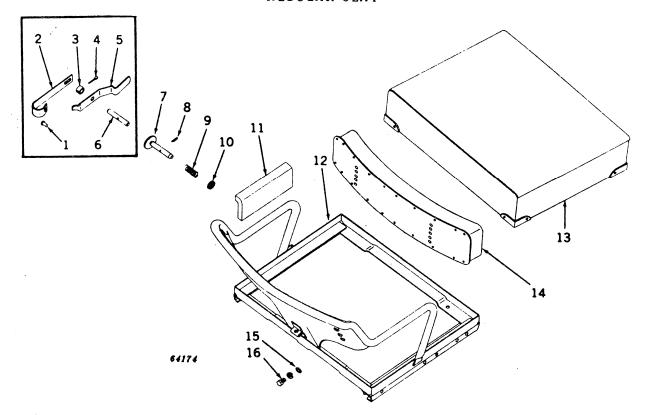

|
| 21  | 14H 809           | ( -        | )   | Nut, 1/2" (4 used) (used with B3972R cover)                                                             |
| 22  | 12H 301           | ( -        | )   | Washer, lock, 1/2" (4 used) (used with B3972R cover)                                                    |
| 23  | 19H 1815          | ( -        | )   | Screw, cap, high-strength, 1/2" x 1-1/4" (4 used) (used with B3972) cover)                              |
| 24  | 19H 1 <b>7</b> 92 | ( -        | )   | Screw, cap, high-strength, 1/2" x 1" (4 used) (used with B3972R cover)                                  |
| 25  | AA 7337 R         | -          | )   | Box, battery, with battery clamps (sub. for AA6731R)                                                    |

# REGULAR SEAT



| Key         | Part No.          | Serial No.                           | Description                                                                                                                    |
|-------------|-------------------|--------------------------------------|--------------------------------------------------------------------------------------------------------------------------------|
| 1           | 16H 1071          | ( -5209762)                          | Rivet, R.I.O.H., 5/16" x 1/2"                                                                                                  |
| 2           | A 3332 R          | ( -5209762)                          | Spring, seat adjusting pin