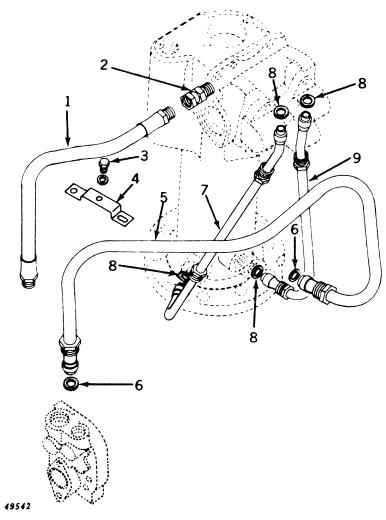

#### SECTIONAL INDEX

| General Information.  Front End Support and Engine Transmission Case Engine Pulley and Clutch Cooling System Governor Fuel System Electrical System Transmission, Differential, Final Drive, and | 9 to 13<br>14 to 28<br>29 to 35<br>36 to 43<br>44 to 47<br>48 to 77<br>78 to 116 | Brakes                                                          | 128 to 147 148 to 162 163 to 187 188 to 194 195 to 221 222 to 227 228 to 233 |
|--------------------------------------------------------------------------------------------------------------------------------------------------------------------------------------------------|----------------------------------------------------------------------------------|-----------------------------------------------------------------|------------------------------------------------------------------------------|
|                                                                                                                                                                                                  | ALPHABE'                                                                         | TICAL INDEX                                                     |                                                                              |
| <b>^</b>                                                                                                                                                                                         | Page                                                                             | P-12                                                            | Page                                                                         |
| A Air cleaner                                                                                                                                                                                    | 74                                                                               | Forks                                                           | 30, 32<br>30, 32                                                             |
| Air stack                                                                                                                                                                                        | 76                                                                               | Clutch, powershaft                                              | 190                                                                          |
| Arms, rockshaft lift                                                                                                                                                                             | 198                                                                              | Cover                                                           | 192                                                                          |
| Axle, front:                                                                                                                                                                                     | 150                                                                              | Linkage                                                         | 194                                                                          |
| Double front wheel spindle extensions.  Double front wheel hubs                                                                                                                                  | 150                                                                              | Pedal                                                           | 194<br>94                                                                    |
| Housing (38-inch fixed tread)                                                                                                                                                                    | 155                                                                              | Connecting rods                                                 | 20                                                                           |
| Housing (48- to 80-inch tread)                                                                                                                                                                   | 154                                                                              | Control, hitch load                                             | 225                                                                          |
| Knee (38-inch fixed tread)<br>Knee (48- to 80-inch tread)                                                                                                                                        | 156<br>152                                                                       | Cooling system                                                  | 84, 86                                                                       |
| Roll-O-Matic                                                                                                                                                                                     | 148                                                                              | Cooling system                                                  | 36, 38, 39<br>120                                                            |
| Single front wheel                                                                                                                                                                               | 151                                                                              | Coupler, breakaway                                              | 214                                                                          |
| Axle, rear:                                                                                                                                                                                      | 124                                                                              | Cover:                                                          | 45                                                                           |
| Housing                                                                                                                                                                                          | 124                                                                              | Crankcase                                                       | 12<br>29                                                                     |
| and rockshaft)                                                                                                                                                                                   | 123                                                                              | Flywheel                                                        | 12                                                                           |
| Shaft                                                                                                                                                                                            | 124                                                                              | Fourth and sixth speed gear                                     | 12                                                                           |
| В                                                                                                                                                                                                |                                                                                  | Powershaft clutch                                               | 192                                                                          |
| Battery box                                                                                                                                                                                      | 182                                                                              | Rear axle housing (tractors less rock-<br>shaft and powershaft) | 123                                                                          |
| Battery cables                                                                                                                                                                                   | 104, 106,                                                                        | Transmission case                                               | 12, 117                                                                      |
| Possings main                                                                                                                                                                                    | 108, 110<br>18                                                                   | Convertor, fuel (LP-gas)                                        | 63, 64, 66, 68                                                               |
| And crankshaft gasket set                                                                                                                                                                        | 18, 229                                                                          | Crankshaft                                                      | 18<br>18, 229                                                                |
| Oil pipes                                                                                                                                                                                        | 14                                                                               | Cranking motor                                                  | 84, 86                                                                       |
| Belt pulley                                                                                                                                                                                      | 34                                                                               | Cranking motor starter button and rod                           | 84                                                                           |
| Belt pulley brake                                                                                                                                                                                | 30, 32<br>29                                                                     | Cylinder:                                                       | 20 220                                                                       |
| Block, cylinder                                                                                                                                                                                  | 20                                                                               | And piston ring gasket set                                      | 20 <b>,</b> 229                                                              |
| Box, tool                                                                                                                                                                                        | 10                                                                               | Head                                                            | 22                                                                           |
| Brakes                                                                                                                                                                                           | 126<br>214                                                                       | Remote, single or dual                                          | 206, 208, 210                                                                |
| Bulk flexible oil lines                                                                                                                                                                          | 215                                                                              | Water inlet housing                                             | 40<br>38 30                                                                  |
| Button, cranking motor (520)                                                                                                                                                                     | 84                                                                               | Water outset housing & & & & & & & & & & & & & & & & & & &      | 38, 39                                                                       |
| C                                                                                                                                                                                                |                                                                                  | D                                                               |                                                                              |
| Cable, spark plug, and lead wire kit                                                                                                                                                             | 89                                                                               | Dash lamps                                                      | 225<br>98, 99, 100,                                                          |
| Cable, speed-hour meter                                                                                                                                                                          | 167                                                                              | Dam tamps as es es es es es es es es es                         | 101                                                                          |
| Cam followers                                                                                                                                                                                    | 24<br>24                                                                         | Decalcomania sets                                               | 232, 233                                                                     |
| Camshaft                                                                                                                                                                                         | 36                                                                               | Differential                                                    | 122                                                                          |
| Carburetor                                                                                                                                                                                       | 70, 72                                                                           | Disk, clutch adjusting, sliding and fixed Disk, clutch drive    | 34<br>18                                                                     |
| Carburetor air intake                                                                                                                                                                            | 74                                                                               | Distributor (Delco-Remy)                                        | 90                                                                           |
| Case, engine and transmission                                                                                                                                                                    | 12<br>46                                                                         | Distributor (Wico)                                              | 92                                                                           |
|                                                                                                                                                                                                  | 98, 99, 100,                                                                     | Draft link                                                      | 158<br>222                                                                   |
|                                                                                                                                                                                                  | 101                                                                              | Draft link support                                              | 226                                                                          |
| Clamp, hose, worm-driven                                                                                                                                                                         | 41<br>74                                                                         | Drawbar                                                         | 226                                                                          |
| Cleaner, air                                                                                                                                                                                     | , <del>-</del>                                                                   | E                                                               |                                                                              |
| Adjusting disk                                                                                                                                                                                   | 34                                                                               | Electrical outlet plug                                          | 104, 106,                                                                    |
| And pulley                                                                                                                                                                                       | 34                                                                               |                                                                 | 116, 182                                                                     |
| And pulley brake                                                                                                                                                                                 | 30, 32<br>30, 32                                                                 | Element, oil filter                                             | 14                                                                           |
| Disk, sliding and fixed                                                                                                                                                                          | 34, 32                                                                           | Engine case and covers<br>Engine replacement assemblies         | 12<br>9                                                                      |
| Drive disk                                                                                                                                                                                       | 18                                                                               | Exhaust pipe                                                    | 25, 26, 27                                                                   |
| Facings                                                                                                                                                                                          | 34                                                                               | Exhaust trail pipe, rear                                        | 28                                                                           |
| •                                                                                                                                                                                                |                                                                                  |                                                                 |                                                                              |