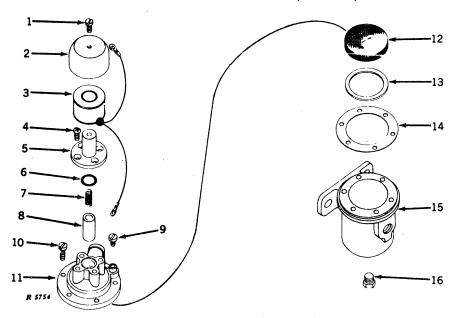

#### SECTIONAL INDEX

| General Information.  Front End Support and Engine Transmission Case Engine Pulley and Clutch Cooling System Governor Fuel System Electrical System Transmission, Differential, Final Drive, and | 9 to 13<br>14 to 28<br>29 to 35<br>36 to 43<br>44 to 47<br>48 to 77<br>78 to 116 | Brakes                                                          | 128 to 147 148 to 162 163 to 187 188 to 194 195 to 221 222 to 227 228 to 233 |
|--------------------------------------------------------------------------------------------------------------------------------------------------------------------------------------------------|----------------------------------------------------------------------------------|-----------------------------------------------------------------|------------------------------------------------------------------------------|
|                                                                                                                                                                                                  | ALPHABE'                                                                         | TICAL INDEX                                                     |                                                                              |
| <b>^</b>                                                                                                                                                                                         | Page                                                                             | P-12                                                            | Page                                                                         |
| A Air cleaner                                                                                                                                                                                    | 74                                                                               | Forks                                                           | 30, 32<br>30, 32                                                             |
| Air stack                                                                                                                                                                                        | 76                                                                               | Clutch, powershaft                                              | 190                                                                          |
| Arms, rockshaft lift                                                                                                                                                                             | 198                                                                              | Cover                                                           | 192                                                                          |
| Axle, front:                                                                                                                                                                                     | 150                                                                              | Linkage                                                         | 194                                                                          |
| Double front wheel spindle extensions.  Double front wheel hubs                                                                                                                                  | 150                                                                              | Pedal                                                           | 194<br>94                                                                    |
| Housing (38-inch fixed tread)                                                                                                                                                                    | 155                                                                              | Connecting rods                                                 | 20                                                                           |
| Housing (48- to 80-inch tread)                                                                                                                                                                   | 154                                                                              | Control, hitch load                                             | 225                                                                          |
| Knee (38-inch fixed tread)<br>Knee (48- to 80-inch tread)                                                                                                                                        | 156<br>152                                                                       | Cooling system                                                  | 84, 86                                                                       |
| Roll-O-Matic                                                                                                                                                                                     | 148                                                                              | Cooling system                                                  | 36, 38, 39<br>120                                                            |
| Single front wheel                                                                                                                                                                               | 151                                                                              | Coupler, breakaway                                              | 214                                                                          |
| Axle, rear:                                                                                                                                                                                      | 124                                                                              | Cover:                                                          | 45                                                                           |
| Housing                                                                                                                                                                                          | 124                                                                              | Crankcase                                                       | 12<br>29                                                                     |
| and rockshaft)                                                                                                                                                                                   | 123                                                                              | Flywheel                                                        | 12                                                                           |
| Shaft                                                                                                                                                                                            | 124                                                                              | Fourth and sixth speed gear                                     | 12                                                                           |
| В                                                                                                                                                                                                |                                                                                  | Powershaft clutch                                               | 192                                                                          |
| Battery box                                                                                                                                                                                      | 182                                                                              | Rear axle housing (tractors less rock-<br>shaft and powershaft) | 123                                                                          |
| Battery cables                                                                                                                                                                                   | 104, 106,                                                                        | Transmission case                                               | 12, 117                                                                      |
| Possings main                                                                                                                                                                                    | 108, 110<br>18                                                                   | Convertor, fuel (LP-gas)                                        | 63, 64, 66, 68                                                               |
| And crankshaft gasket set                                                                                                                                                                        | 18, 229                                                                          | Crankshaft                                                      | 18<br>18, 229                                                                |
| Oil pipes                                                                                                                                                                                        | 14                                                                               | Cranking motor                                                  | 84, 86                                                                       |
| Belt pulley                                                                                                                                                                                      | 34                                                                               | Cranking motor starter button and rod                           | 84                                                                           |
| Belt pulley brake                                                                                                                                                                                | 30, 32<br>29                                                                     | Cylinder:                                                       | 20 220                                                                       |
| Block, cylinder                                                                                                                                                                                  | 20                                                                               | And piston ring gasket set                                      | 20 <b>,</b> 229                                                              |
| Box, tool                                                                                                                                                                                        | 10                                                                               | Head                                                            | 22                                                                           |
| Brakes                                                                                                                                                                                           | 126<br>214                                                                       | Remote, single or dual                                          | 206, 208, 210                                                                |
| Bulk flexible oil lines                                                                                                                                                                          | 215                                                                              | Water inlet housing                                             | 40<br>38 30                                                                  |
| Button, cranking motor (520)                                                                                                                                                                     | 84                                                                               | Water outset housing & & & & & & & & & & & & & & & & & & &      | 38, 39                                                                       |
| C                                                                                                                                                                                                |                                                                                  | D                                                               |                                                                              |
| Cable, spark plug, and lead wire kit                                                                                                                                                             | 89                                                                               | Dash lamps                                                      | 225<br>98, 99, 100,                                                          |
| Cable, speed-hour meter                                                                                                                                                                          | 167                                                                              | Dam tamps as es es es es es es es es es                         | 101                                                                          |
| Cam followers                                                                                                                                                                                    | 24<br>24                                                                         | Decalcomania sets                                               | 232, 233                                                                     |
| Camshaft                                                                                                                                                                                         | 36                                                                               | Differential                                                    | 122                                                                          |
| Carburetor                                                                                                                                                                                       | 70, 72                                                                           | Disk, clutch adjusting, sliding and fixed Disk, clutch drive    | 34<br>18                                                                     |
| Carburetor air intake                                                                                                                                                                            | 74                                                                               | Distributor (Delco-Remy)                                        | 90                                                                           |
| Case, engine and transmission                                                                                                                                                                    | 12<br>46                                                                         | Distributor (Wico)                                              | 92                                                                           |
|                                                                                                                                                                                                  | 98, 99, 100,                                                                     | Draft link                                                      | 158<br>222                                                                   |
|                                                                                                                                                                                                  | 101                                                                              | Draft link support                                              | 226                                                                          |
| Clamp, hose, worm-driven                                                                                                                                                                         | 41<br>74                                                                         | Drawbar                                                         | 226                                                                          |
| Cleaner, air                                                                                                                                                                                     | , <del>-</del>                                                                   | E                                                               |                                                                              |
| Adjusting disk                                                                                                                                                                                   | 34                                                                               | Electrical outlet plug                                          | 104, 106,                                                                    |
| And pulley                                                                                                                                                                                       | 34                                                                               |                                                                 | 116, 182                                                                     |
| And pulley brake                                                                                                                                                                                 | 30, 32<br>30, 32                                                                 | Element, oil filter                                             | 14                                                                           |
| Disk, sliding and fixed                                                                                                                                                                          | 34, 32                                                                           | Engine case and covers<br>Engine replacement assemblies         | 12<br>9                                                                      |
| Drive disk                                                                                                                                                                                       | 18                                                                               | Exhaust pipe                                                    | 25, 26, 27                                                                   |
| Facings                                                                                                                                                                                          | 34                                                                               | Exhaust trail pipe, rear                                        | 28                                                                           |
| •                                                                                                                                                                                                |                                                                                  |                                                                 |                                                                              |