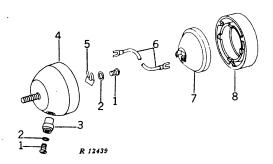

#### SECTIONAL INDEX

| General Information.  Front End Support and Engine Transmission Case Engine Pulley and Clutch Cooling System Governor Fuel System Electrical System Transmission, Differential, Final Drive, and | 9 to 13<br>14 to 28<br>29 to 35<br>36 to 43<br>44 to 47<br>48 to 77<br>78 to 116 | Brakes                                                          | 128 to 147 148 to 162 163 to 187 188 to 194 195 to 221 222 to 227 228 to 233 |
|--------------------------------------------------------------------------------------------------------------------------------------------------------------------------------------------------|----------------------------------------------------------------------------------|-----------------------------------------------------------------|------------------------------------------------------------------------------|
|                                                                                                                                                                                                  | ALPHABE'                                                                         | TICAL INDEX                                                     |                                                                              |
| <b>^</b>                                                                                                                                                                                         | Page                                                                             | P-12                                                            | Page                                                                         |
| A Air cleaner                                                                                                                                                                                    | 74                                                                               | Forks                                                           | 30, 32<br>30, 32                                                             |
| Air stack                                                                                                                                                                                        | 76                                                                               | Clutch, powershaft                                              | 190                                                                          |
| Arms, rockshaft lift                                                                                                                                                                             | 198                                                                              | Cover                                                           | 192                                                                          |
| Axle, front:                                                                                                                                                                                     | 150                                                                              | Linkage                                                         | 194                                                                          |
| Double front wheel spindle extensions.  Double front wheel hubs                                                                                                                                  | 150                                                                              | Pedal                                                           | 194<br>94                                                                    |
| Housing (38-inch fixed tread)                                                                                                                                                                    | 155                                                                              | Connecting rods                                                 | 20                                                                           |
| Housing (48- to 80-inch tread)                                                                                                                                                                   | 154                                                                              | Control, hitch load                                             | 225                                                                          |
| Knee (38-inch fixed tread)<br>Knee (48- to 80-inch tread)                                                                                                                                        | 156<br>152                                                                       | Cooling system                                                  | 84, 86                                                                       |
| Roll-O-Matic                                                                                                                                                                                     | 148                                                                              | Cooling system                                                  | 36, 38, 39<br>120                                                            |
| Single front wheel                                                                                                                                                                               | 151                                                                              | Coupler, breakaway                                              | 214                                                                          |
| Axle, rear:                                                                                                                                                                                      | 124                                                                              | Cover:                                                          | 45                                                                           |
| Housing                                                                                                                                                                                          | 124                                                                              | Crankcase                                                       | 12<br>29                                                                     |
| and rockshaft)                                                                                                                                                                                   | 123                                                                              | Flywheel                                                        | 12                                                                           |
| Shaft                                                                                                                                                                                            | 124                                                                              | Fourth and sixth speed gear                                     | 12                                                                           |
| В                                                                                                                                                                                                |                                                                                  | Powershaft clutch                                               | 192                                                                          |
| Battery box                                                                                                                                                                                      | 182                                                                              | Rear axle housing (tractors less rock-<br>shaft and powershaft) | 123                                                                          |
| Battery cables                                                                                                                                                                                   | 104, 106,                                                                        | Transmission case                                               | 12, 117                                                                      |
| Possings main                                                                                                                                                                                    | 108, 110<br>18                                                                   | Convertor, fuel (LP-gas)                                        | 63, 64, 66, 68                                                               |
| And crankshaft gasket set                                                                                                                                                                        | 18, 229                                                                          | Crankshaft                                                      | 18<br>18, 229                                                                |
| Oil pipes                                                                                                                                                                                        | 14                                                                               | Cranking motor                                                  | 84, 86                                                                       |
| Belt pulley                                                                                                                                                                                      | 34                                                                               | Cranking motor starter button and rod                           | 84                                                                           |
| Belt pulley brake                                                                                                                                                                                | 30, 32<br>29                                                                     | Cylinder:                                                       | 20 220                                                                       |
| Block, cylinder                                                                                                                                                                                  | 20                                                                               | And piston ring gasket set                                      | 20 <b>,</b> 229                                                              |
| Box, tool                                                                                                                                                                                        | 10                                                                               | Head                                                            | 22                                                                           |
| Brakes                                                                                                                                                                                           | 126<br>214                                                                       | Remote, single or dual                                          | 206, 208, 210                                                                |
| Bulk flexible oil lines                                                                                                                                                                          | 215                                                                              | Water inlet housing                                             | 40<br>38 30                                                                  |
| Button, cranking motor (520)                                                                                                                                                                     | 84                                                                               | Water outset housing & & & & & & & & & & & & & & & & & & &      | 38, 39                                                                       |
| C                                                                                                                                                                                                |                                                                                  | D                                                               |                                                                              |
| Cable, spark plug, and lead wire kit                                                                                                                                                             | 89                                                                               | Dash lamps                                                      | 225<br>98, 99, 100,                                                          |
| Cable, speed-hour meter                                                                                                                                                                          | 167                                                                              | Dam tamps as es es es es es es es es es                         | 101                                                                          |
| Cam followers                                                                                                                                                                                    | 24<br>24                                                                         | Decalcomania sets                                               | 232, 233                                                                     |
| Camshaft                                                                                                                                                                                         | 36                                                                               | Differential                                                    | 122                                                                          |
| Carburetor                                                                                                                                                                                       | 70, 72                                                                           | Disk, clutch adjusting, sliding and fixed Disk, clutch drive    | 34<br>18                                                                     |
| Carburetor air intake                                                                                                                                                                            | 74                                                                               | Distributor (Delco-Remy)                                        | 90                                                                           |
| Case, engine and transmission                                                                                                                                                                    | 12<br>46                                                                         | Distributor (Wico)                                              | 92                                                                           |
|                                                                                                                                                                                                  | 98, 99, 100,                                                                     | Draft link                                                      | 158<br>222                                                                   |
|                                                                                                                                                                                                  | 101                                                                              | Draft link support                                              | 226                                                                          |
| Clamp, hose, worm-driven                                                                                                                                                                         | 41<br>74                                                                         | Drawbar                                                         | 226                                                                          |
| Cleaner, air                                                                                                                                                                                     | , <del>-</del>                                                                   | E                                                               |                                                                              |
| Adjusting disk                                                                                                                                                                                   | 34                                                                               | Electrical outlet plug                                          | 104, 106,                                                                    |
| And pulley                                                                                                                                                                                       | 34                                                                               |                                                                 | 116, 182                                                                     |
| And pulley brake                                                                                                                                                                                 | 30, 32<br>30, 32                                                                 | Element, oil filter                                             | 14                                                                           |
| Disk, sliding and fixed                                                                                                                                                                          | 34, 32                                                                           | Engine case and covers<br>Engine replacement assemblies         | 12<br>9                                                                      |
| Drive disk                                                                                                                                                                                       | 18                                                                               | Exhaust pipe                                                    | 25, 26, 27                                                                   |
| Facings                                                                                                                                                                                          | 34                                                                               | Exhaust trail pipe, rear                                        | 28                                                                           |
| •                                                                                                                                                                                                |                                                                                  |                                                                 |                                                                              |