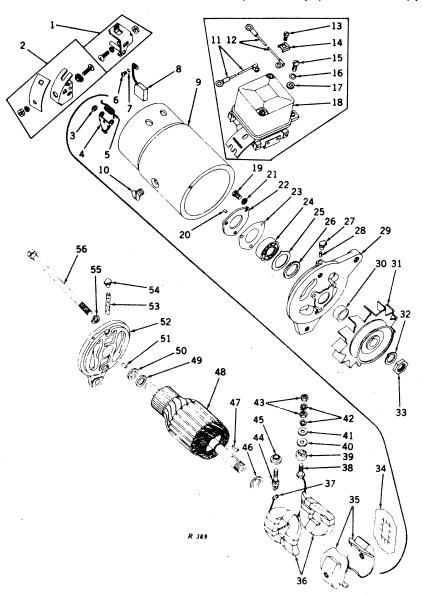

#### SECTIONAL INDEX

| General Information.  Front End Support and Engine Transmission Case Engine Pulley and Clutch Cooling System Governor Fuel System Electrical System Transmission, Differential, Final Drive, and | 9 to 13<br>14 to 28<br>29 to 35<br>36 to 43<br>44 to 47<br>48 to 77<br>78 to 116 | Brakes                                                          | 128 to 147 148 to 162 163 to 187 188 to 194 195 to 221 222 to 227 228 to 233 |
|--------------------------------------------------------------------------------------------------------------------------------------------------------------------------------------------------|----------------------------------------------------------------------------------|-----------------------------------------------------------------|------------------------------------------------------------------------------|
|                                                                                                                                                                                                  | ALPHABE'                                                                         | TICAL INDEX                                                     |                                                                              |
| <b>^</b>                                                                                                                                                                                         | Page                                                                             | P-12                                                            | Page                                                                         |
| A Air cleaner                                                                                                                                                                                    | 74                                                                               | Forks                                                           | 30, 32<br>30, 32                                                             |
| Air stack                                                                                                                                                                                        | 76                                                                               | Clutch, powershaft                                              | 190                                                                          |
| Arms, rockshaft lift                                                                                                                                                                             | 198                                                                              | Cover                                                           | 192                                                                          |
| Axle, front:                                                                                                                                                                                     | 150                                                                              | Linkage                                                         | 194                                                                          |
| Double front wheel spindle extensions.  Double front wheel hubs                                                                                                                                  | 150                                                                              | Pedal                                                           | 194<br>94                                                                    |
| Housing (38-inch fixed tread)                                                                                                                                                                    | 155                                                                              | Connecting rods                                                 | 20                                                                           |
| Housing (48- to 80-inch tread)                                                                                                                                                                   | 154                                                                              | Control, hitch load                                             | 225                                                                          |
| Knee (38-inch fixed tread)<br>Knee (48- to 80-inch tread)                                                                                                                                        | 156<br>152                                                                       | Cooling system                                                  | 84, 86                                                                       |
| Roll-O-Matic                                                                                                                                                                                     | 148                                                                              | Cooling system                                                  | 36, 38, 39<br>120                                                            |
| Single front wheel                                                                                                                                                                               | 151                                                                              | Coupler, breakaway                                              | 214                                                                          |
| Axle, rear:                                                                                                                                                                                      | 124                                                                              | Cover:                                                          | 45                                                                           |
| Housing                                                                                                                                                                                          | 124                                                                              | Crankcase                                                       | 12<br>29                                                                     |
| and rockshaft)                                                                                                                                                                                   | 123                                                                              | Flywheel                                                        | 12                                                                           |
| Shaft                                                                                                                                                                                            | 124                                                                              | Fourth and sixth speed gear                                     | 12                                                                           |
| В                                                                                                                                                                                                |                                                                                  | Powershaft clutch                                               | 192                                                                          |
| Battery box                                                                                                                                                                                      | 182                                                                              | Rear axle housing (tractors less rock-<br>shaft and powershaft) | 123                                                                          |
| Battery cables                                                                                                                                                                                   | 104, 106,                                                                        | Transmission case                                               | 12, 117                                                                      |
| Possings main                                                                                                                                                                                    | 108, 110<br>18                                                                   | Convertor, fuel (LP-gas)                                        | 63, 64, 66, 68                                                               |
| And crankshaft gasket set                                                                                                                                                                        | 18, 229                                                                          | Crankshaft                                                      | 18<br>18, 229                                                                |
| Oil pipes                                                                                                                                                                                        | 14                                                                               | Cranking motor                                                  | 84, 86                                                                       |
| Belt pulley                                                                                                                                                                                      | 34                                                                               | Cranking motor starter button and rod                           | 84                                                                           |
| Belt pulley brake                                                                                                                                                                                | 30, 32<br>29                                                                     | Cylinder:                                                       | 20 220                                                                       |
| Block, cylinder                                                                                                                                                                                  | 20                                                                               | And piston ring gasket set                                      | 20 <b>,</b> 229                                                              |
| Box, tool                                                                                                                                                                                        | 10                                                                               | Head                                                            | 22                                                                           |
| Brakes                                                                                                                                                                                           | 126<br>214                                                                       | Remote, single or dual                                          | 206, 208, 210                                                                |
| Bulk flexible oil lines                                                                                                                                                                          | 215                                                                              | Water inlet housing                                             | 40<br>38 30                                                                  |
| Button, cranking motor (520)                                                                                                                                                                     | 84                                                                               | Water outset housing & & & & & & & & & & & & & & & & & & &      | 38, 39                                                                       |
| C                                                                                                                                                                                                |                                                                                  | D                                                               |                                                                              |
| Cable, spark plug, and lead wire kit                                                                                                                                                             | 89                                                                               | Dash lamps                                                      | 225<br>98, 99, 100,                                                          |
| Cable, speed-hour meter                                                                                                                                                                          | 167                                                                              | Dam tamps as es es es es es es es es es                         | 101                                                                          |
| Cam followers                                                                                                                                                                                    | 24<br>24                                                                         | Decalcomania sets                                               | 232, 233                                                                     |
| Camshaft                                                                                                                                                                                         | 36                                                                               | Differential                                                    | 122                                                                          |
| Carburetor                                                                                                                                                                                       | 70, 72                                                                           | Disk, clutch adjusting, sliding and fixed Disk, clutch drive    | 34<br>18                                                                     |
| Carburetor air intake                                                                                                                                                                            | 74                                                                               | Distributor (Delco-Remy)                                        | 90                                                                           |
| Case, engine and transmission                                                                                                                                                                    | 12<br>46                                                                         | Distributor (Wico)                                              | 92                                                                           |
|                                                                                                                                                                                                  | 98, 99, 100,                                                                     | Draft link                                                      | 158<br>222                                                                   |
|                                                                                                                                                                                                  | 101                                                                              | Draft link support                                              | 226                                                                          |
| Clamp, hose, worm-driven                                                                                                                                                                         | 41<br>74                                                                         | Drawbar                                                         | 226                                                                          |
| Cleaner, air                                                                                                                                                                                     | , <del>-</del>                                                                   | E                                                               |                                                                              |
| Adjusting disk                                                                                                                                                                                   | 34                                                                               | Electrical outlet plug                                          | 104, 106,                                                                    |
| And pulley                                                                                                                                                                                       | 34                                                                               |                                                                 | 116, 182                                                                     |
| And pulley brake                                                                                                                                                                                 | 30, 32<br>30, 32                                                                 | Element, oil filter                                             | 14                                                                           |
| Disk, sliding and fixed                                                                                                                                                                          | 34, 32                                                                           | Engine case and covers<br>Engine replacement assemblies         | 12<br>9                                                                      |
| Drive disk                                                                                                                                                                                       | 18                                                                               | Exhaust pipe                                                    | 25, 26, 27                                                                   |
| Facings                                                                                                                                                                                          | 34                                                                               | Exhaust trail pipe, rear                                        | 28                                                                           |
| •                                                                                                                                                                                                |                                                                                  |                                                                 |                                                                              |