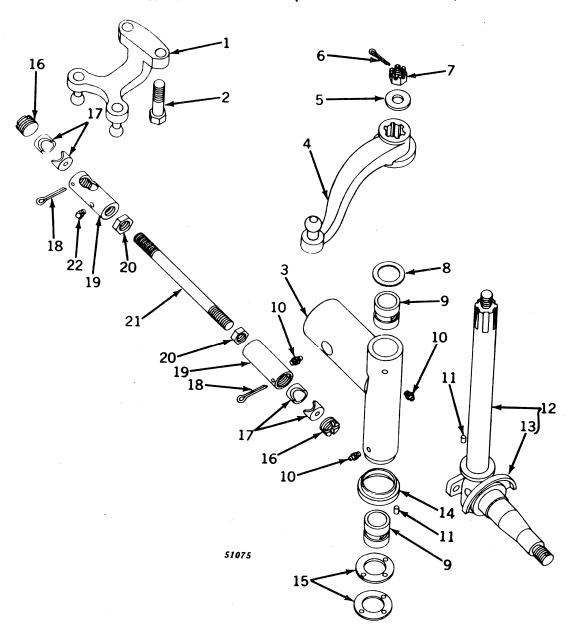

#### SECTIONAL INDEX

| General Information.  Front End Support and Engine Transmission Case Engine Pulley and Clutch Cooling System Governor Fuel System Electrical System Transmission, Differential, Final Drive, and | 9 to 13<br>14 to 28<br>29 to 35<br>36 to 43<br>44 to 47<br>48 to 77<br>78 to 116 | Brakes                                                          | 128 to 147 148 to 162 163 to 187 188 to 194 195 to 221 222 to 227 228 to 233 |
|--------------------------------------------------------------------------------------------------------------------------------------------------------------------------------------------------|----------------------------------------------------------------------------------|-----------------------------------------------------------------|------------------------------------------------------------------------------|
|                                                                                                                                                                                                  | ALPHABE'                                                                         | TICAL INDEX                                                     |                                                                              |
| <b>^</b>                                                                                                                                                                                         | Page                                                                             | P-12                                                            | Page                                                                         |
| A Air cleaner                                                                                                                                                                                    | 74                                                                               | Forks                                                           | 30, 32<br>30, 32                                                             |
| Air stack                                                                                                                                                                                        | 76                                                                               | Clutch, powershaft                                              | 190                                                                          |
| Arms, rockshaft lift                                                                                                                                                                             | 198                                                                              | Cover                                                           | 192                                                                          |
| Axle, front:                                                                                                                                                                                     | 150                                                                              | Linkage                                                         | 194                                                                          |
| Double front wheel spindle extensions.  Double front wheel hubs                                                                                                                                  | 150                                                                              | Pedal                                                           | 194<br>94                                                                    |
| Housing (38-inch fixed tread)                                                                                                                                                                    | 155                                                                              | Connecting rods                                                 | 20                                                                           |
| Housing (48- to 80-inch tread)                                                                                                                                                                   | 154                                                                              | Control, hitch load                                             | 225                                                                          |
| Knee (38-inch fixed tread)<br>Knee (48- to 80-inch tread)                                                                                                                                        | 156<br>152                                                                       | Cooling system                                                  | 84, 86                                                                       |
| Roll-O-Matic                                                                                                                                                                                     | 148                                                                              | Cooling system                                                  | 36, 38, 39<br>120                                                            |
| Single front wheel                                                                                                                                                                               | 151                                                                              | Coupler, breakaway                                              | 214                                                                          |
| Axle, rear:                                                                                                                                                                                      | 124                                                                              | Cover:                                                          | 45                                                                           |
| Housing                                                                                                                                                                                          | 124                                                                              | Crankcase                                                       | 12<br>29                                                                     |
| and rockshaft)                                                                                                                                                                                   | 123                                                                              | Flywheel                                                        | 12                                                                           |
| Shaft                                                                                                                                                                                            | 124                                                                              | Fourth and sixth speed gear                                     | 12                                                                           |
| В                                                                                                                                                                                                |                                                                                  | Powershaft clutch                                               | 192                                                                          |
| Battery box                                                                                                                                                                                      | 182                                                                              | Rear axle housing (tractors less rock-<br>shaft and powershaft) | 123                                                                          |
| Battery cables                                                                                                                                                                                   | 104, 106,                                                                        | Transmission case                                               | 12, 117                                                                      |
| Possings main                                                                                                                                                                                    | 108, 110<br>18                                                                   | Convertor, fuel (LP-gas)                                        | 63, 64, 66, 68                                                               |
| And crankshaft gasket set                                                                                                                                                                        | 18, 229                                                                          | Crankshaft                                                      | 18<br>18, 229                                                                |
| Oil pipes                                                                                                                                                                                        | 14                                                                               | Cranking motor                                                  | 84, 86                                                                       |
| Belt pulley                                                                                                                                                                                      | 34                                                                               | Cranking motor starter button and rod                           | 84                                                                           |
| Belt pulley brake                                                                                                                                                                                | 30, 32<br>29                                                                     | Cylinder:                                                       | 20 220                                                                       |
| Block, cylinder                                                                                                                                                                                  | 20                                                                               | And piston ring gasket set                                      | 20 <b>,</b> 229                                                              |
| Box, tool                                                                                                                                                                                        | 10                                                                               | Head                                                            | 22                                                                           |
| Brakes                                                                                                                                                                                           | 126<br>214                                                                       | Remote, single or dual                                          | 206, 208, 210                                                                |
| Bulk flexible oil lines                                                                                                                                                                          | 215                                                                              | Water inlet housing                                             | 40<br>38 30                                                                  |
| Button, cranking motor (520)                                                                                                                                                                     | 84                                                                               | Water outset housing & & & & & & & & & & & & & & & & & & &      | 38, 39                                                                       |
| C                                                                                                                                                                                                |                                                                                  | D                                                               |                                                                              |
| Cable, spark plug, and lead wire kit                                                                                                                                                             | 89                                                                               | Dash lamps                                                      | 225<br>98, 99, 100,                                                          |
| Cable, speed-hour meter                                                                                                                                                                          | 167                                                                              | Dam tamps as es es es es es es es es es                         | 101                                                                          |
| Cam followers                                                                                                                                                                                    | 24<br>24                                                                         | Decalcomania sets                                               | 232, 233                                                                     |
| Camshaft                                                                                                                                                                                         | 36                                                                               | Differential                                                    | 122                                                                          |
| Carburetor                                                                                                                                                                                       | 70, 72                                                                           | Disk, clutch adjusting, sliding and fixed Disk, clutch drive    | 34<br>18                                                                     |
| Carburetor air intake                                                                                                                                                                            | 74                                                                               | Distributor (Delco-Remy)                                        | 90                                                                           |
| Case, engine and transmission                                                                                                                                                                    | 12<br>46                                                                         | Distributor (Wico)                                              | 92                                                                           |
|                                                                                                                                                                                                  | 98, 99, 100,                                                                     | Draft link                                                      | 158<br>222                                                                   |
|                                                                                                                                                                                                  | 101                                                                              | Draft link support                                              | 226                                                                          |
| Clamp, hose, worm-driven                                                                                                                                                                         | 41<br>74                                                                         | Drawbar                                                         | 226                                                                          |
| Cleaner, air                                                                                                                                                                                     | , <del>-</del>                                                                   | E                                                               |                                                                              |
| Adjusting disk                                                                                                                                                                                   | 34                                                                               | Electrical outlet plug                                          | 104, 106,                                                                    |
| And pulley                                                                                                                                                                                       | 34                                                                               |                                                                 | 116, 182                                                                     |
| And pulley brake                                                                                                                                                                                 | 30, 32<br>30, 32                                                                 | Element, oil filter                                             | 14                                                                           |
| Disk, sliding and fixed                                                                                                                                                                          | 34, 32                                                                           | Engine case and covers<br>Engine replacement assemblies         | 12<br>9                                                                      |
| Drive disk                                                                                                                                                                                       | 18                                                                               | Exhaust pipe                                                    | 25, 26, 27                                                                   |
| Facings                                                                                                                                                                                          | 34                                                                               | Exhaust trail pipe, rear                                        | 28                                                                           |
| •                                                                                                                                                                                                |                                                                                  |                                                                 |                                                                              |