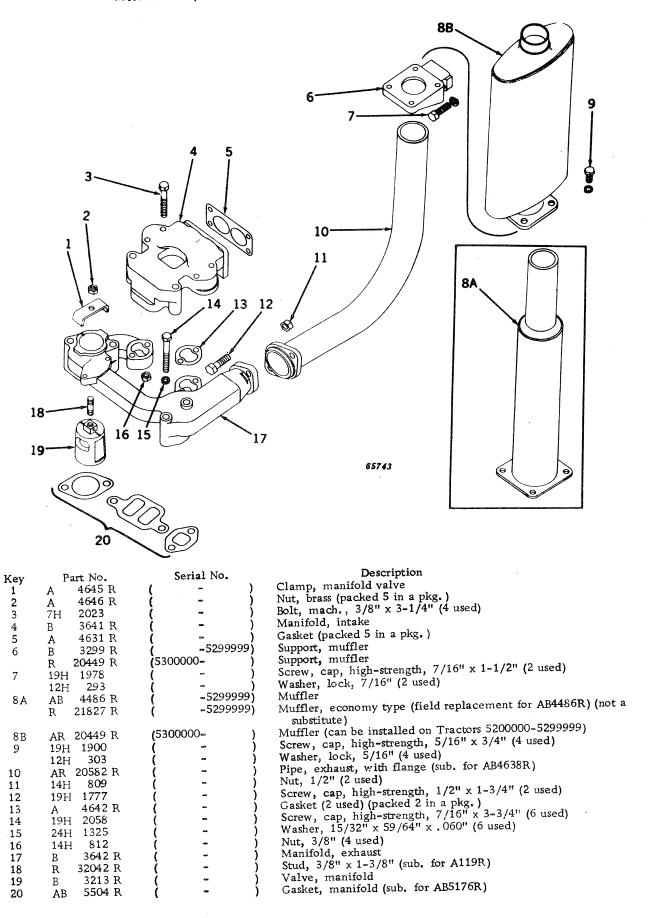

| Bearing, camshaft, R. H.                                          |
| 21               | B 3713 R /           | ( - )               | Gasket (packed 2 in a pkg.)                                       |
| 22               | ¹B 3955 R ✓          | ( - )               | Camshaft (with B3957R and four B3956R sub for B3710R)             |
| 23               | A 487 R              | ( j                 | Screw, special cap (3 used) (packed 5 in a pkg.)                  |
| 24               | B 196 R              | ( - )               | Plate, lock (packed 2 in a pkg.)                                  |
|                  |                      |                     |                                                                   |

### MANIFOLD, EXHAUST PIPE, AND MUFFLER (Gasoline)



#### MANIFOLD, EXHAUST PIPE, AND MUFFLER (Gasoline)



| Key        | Part No.         | Serial No.          | Description                                                  |
|------------|------------------|---------------------|--------------------------------------------------------------|
| 1          | A 4645 R         | ( - )               | Clamp, manifold valve                                        |
| 2          | A 4646 R         | · - ·               | Nut, 3/8", brass (packed 5 in a pkg.)                        |
| 3          | 19H 2253         | · - · ·             | Screw, cap, high-strength, 7/16" x 3-1/2" (6 used)           |
| 4          | 24H 1325         | · - · ·             | Washer, 15/32" x 59/64" x .060" (6 used)                     |
| 5          | A 4631 R