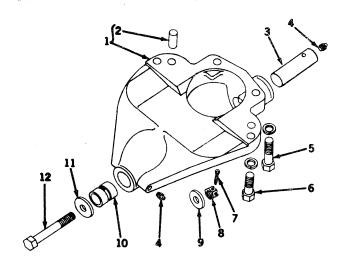

#### SECTIONAL INDEX

| General Information.  Front End Support and Engine Transmission Case Engine Pulley and Clutch Cooling System Governor Fuel System Electrical System Transmission, Differential, Final Drive, and | 9 to 13<br>14 to 28<br>29 to 35<br>36 to 43<br>44 to 47<br>48 to 77<br>78 to 116 | Brakes                                                          | 128 to 147 148 to 162 163 to 187 188 to 194 195 to 221 222 to 227 228 to 233 |
|--------------------------------------------------------------------------------------------------------------------------------------------------------------------------------------------------|----------------------------------------------------------------------------------|-----------------------------------------------------------------|------------------------------------------------------------------------------|
|                                                                                                                                                                                                  | ALPHABE'                                                                         | TICAL INDEX                                                     |                                                                              |
| <b>^</b>                                                                                                                                                                                         | Page                                                                             | P-12                                                            | Page                                                                         |
| A Air cleaner                                                                                                                                                                                    | 74                                                                               | Forks                                                           | 30, 32<br>30, 32                                                             |
| Air stack                                                                                                                                                                                        | 76                                                                               | Clutch, powershaft                                              | 190                                                                          |
| Arms, rockshaft lift                                                                                                                                                                             | 198                                                                              | Cover                                                           | 192                                                                          |
| Axle, front:                                                                                                                                                                                     | 150                                                                              | Linkage                                                         | 194                                                                          |
| Double front wheel spindle extensions.  Double front wheel hubs                                                                                                                                  | 150                                                                              | Pedal                                                           | 194<br>94                                                                    |
| Housing (38-inch fixed tread)                                                                                                                                                                    | 155                                                                              | Connecting rods                                                 | 20                                                                           |
| Housing (48- to 80-inch tread)                                                                                                                                                                   | 154                                                                              | Control, hitch load                                             | 225                                                                          |
| Knee (38-inch fixed tread)<br>Knee (48- to 80-inch tread)                                                                                                                                        | 156<br>152                                                                       | Cooling system                                                  | 84, 86                                                                       |
| Roll-O-Matic                                                                                                                                                                                     | 148                                                                              | Cooling system                                                  | 36, 38, 39<br>120                                                            |
| Single front wheel                                                                                                                                                                               | 151                                                                              | Coupler, breakaway                                              | 214                                                                          |
| Axle, rear:                                                                                                                                                                                      | 124                                                                              | Cover:                                                          | 45                                                                           |
| Housing                                                                                                                                                                                          | 124                                                                              | Crankcase                                                       | 12<br>29                                                                     |
| and rockshaft)                                                                                                                                                                                   | 123                                                                              | Flywheel                                                        | 12                                                                           |
| Shaft                                                                                                                                                                                            | 124                                                                              | Fourth and sixth speed gear                                     | 12                                                                           |
| В                                                                                                                                                                                                |                                                                                  | Powershaft clutch                                               | 192                                                                          |
| Battery box                                                                                                                                                                                      | 182                                                                              | Rear axle housing (tractors less rock-<br>shaft and powershaft) | 123                                                                          |
| Battery cables                                                                                                                                                                                   | 104, 106,                                                                        | Transmission case                                               | 12, 117                                                                      |
| Possings main                                                                                                                                                                                    | 108, 110<br>18                                                                   | Convertor, fuel (LP-gas)                                        | 63, 64, 66, 68                                                               |
| And crankshaft gasket set                                                                                                                                                                        | 18, 229                                                                          | Crankshaft                                                      | 18<br>18, 229                                                                |
| Oil pipes                                                                                                                                                                                        | 14                                                                               | Cranking motor                                                  | 84, 86                                                                       |
| Belt pulley                                                                                                                                                                                      | 34                                                                               | Cranking motor starter button and rod                           | 84                                                                           |
| Belt pulley brake                                                                                                                                                                                | 30, 32<br>29                                                                     | Cylinder:                                                       | 20 220                                                                       |
| Block, cylinder                                                                                                                                                                                  | 20                                                                               | And piston ring gasket set                                      | 20 <b>,</b> 229                                                              |
| Box, tool                                                                                                                                                                                        | 10                                                                               | Head                                                            | 22                                                                           |
| Brakes                                                                                                                                                                                           | 126<br>214                                                                       | Remote, single or dual                                          | 206, 208, 210                                                                |
| Bulk flexible oil lines                                                                                                                                                                          | 215                                                                              | Water inlet housing                                             | 40<br>38 30                                                                  |
| Button, cranking motor (520)                                                                                                                                                                     | 84                                                                               | Water outset housing & & & & & & & & & & & & & & & & & & &      | 38, 39                                                                       |
| C                                                                                                                                                                                                |                                                                                  | D                                                               |                                                                              |
| Cable, spark plug, and lead wire kit                                                                                                                                                             | 89                                                                               | Dash lamps                                                      | 225<br>98, 99, 100,                                                          |
| Cable, speed-hour meter                                                                                                                                                                          | 167                                                                              | Dam tamps as es es es es es es es es es                         | 101                                                                          |
| Cam followers                                                                                                                                                                                    | 24<br>24                                                                         | Decalcomania sets                                               | 232, 233                                                                     |
| Camshaft                                                                                                                                                                                         | 36                                                                               | Differential                                                    | 122                                                                          |
| Carburetor                                                                                                                                                                                       | 70, 72                                                                           | Disk, clutch adjusting, sliding and fixed Disk, clutch drive    | 34<br>18                                                                     |
| Carburetor air intake                                                                                                                                                                            | 74                                                                               | Distributor (Delco-Remy)                                        | 90                                                                           |
| Case, engine and transmission                                                                                                                                                                    | 12<br>46                                                                         | Distributor (Wico)                                              | 92                                                                           |
|                                                                                                                                                                                                  | 98, 99, 100,                                                                     | Draft link                                                      | 158<br>222                                                                   |
|                                                                                                                                                                                                  | 101                                                                              | Draft link support                                              | 226                                                                          |
| Clamp, hose, worm-driven                                                                                                                                                                         | 41<br>74                                                                         | Drawbar                                                         | 226                                                                          |
| Cleaner, air                                                                                                                                                                                     | , <del>-</del>                                                                   | E                                                               |                                                                              |
| Adjusting disk                                                                                                                                                                                   | 34                                                                               | Electrical outlet plug                                          | 104, 106,                                                                    |
| And pulley                                                                                                                                                                                       | 34                                                                               |                                                                 | 116, 182                                                                     |
| And pulley brake                                                                                                                                                                                 | 30, 32<br>30, 32                                                                 | Element, oil filter                                             | 14                                                                           |
| Disk, sliding and fixed                                                                                                                                                                          | 34, 32                                                                           | Engine case and covers<br>Engine replacement assemblies         | 12<br>9                                                                      |
| Drive disk                                                                                                                                                                                       | 18                                                                               | Exhaust pipe                                                    | 25, 26, 27                                                                   |
| Facings                                                                                                                                                                                          | 34                                                                               | Exhaust trail pipe, rear                                        | 28                                                                           |
| •                                                                                                                                                                                                |                                                                                  |                                                                 |                                                                              |