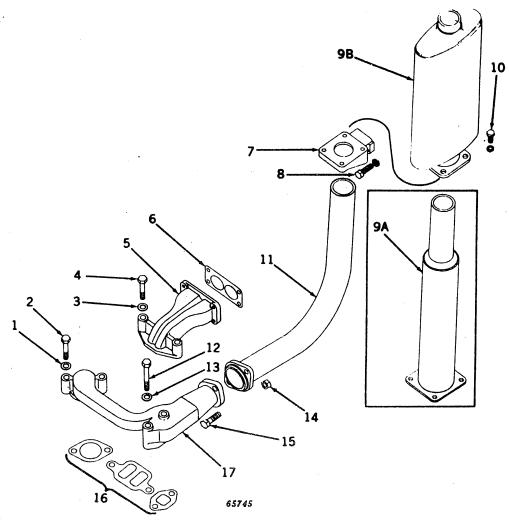

d)                                 |
| 11         | 14H 809          | ( - )               | Nut, 1/2" (2 used)                                           |
| 12         | 19H <b>177</b> 7 | ( - )               | Screw, cap, high-strength, 1/2" x 1-3/4" (2 used)            |
| 13         | B 3640 R         | ( - )               | Manifold                                                     |
| 14         | AB 5504 R        | ( - )               | Gasket, manifold (sub. for AB5176R)                          |
| 15         | B 3292 R         | i - i               | Valve, manifold                                              |
| 16         | R 32042 R        | <b>(</b> - )        | Stud, $3/8" \times 1-3/8"$ (sub. for A119R)                  |

# MANIFOLD, EXHAUST PIPE, AND MUFFLER (LP-Gas)



|      | •           |                     |                                                              |
|------|-------------|---------------------|--------------------------------------------------------------|
| Key  | Part No.    | Serial No.          | Description                                                  |
| 1    | 24H 1325    | ( - )               | Washer, 15/32" x 59/64" x . 060" (2 used)                    |
| 2    | 19H 2106    | ì - ì               | Screw, cap, high-strength, 7/16" x 2-3/4" (2 used)           |
| 3    | 24H 1325    | <b>`</b> - `        | Washer, 15/32" x 59/64" x .060" (2 used)                     |
| 4    | 19H 2106    | · - )               | Screw, cap, high-strength, 7/16" x 2-3/4" (2 used)           |
| 5    | B 3643 R    | · - )