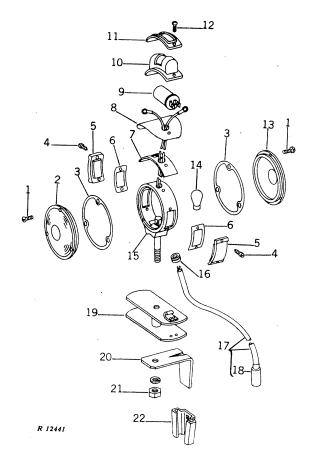

#### SECTIONAL INDEX

| General Information.  Front End Support and Engine Transmission Case Engine Pulley and Clutch Cooling System Governor Fuel System Electrical System Transmission, Differential, Final Drive, and | 9 to 13<br>14 to 28<br>29 to 35<br>36 to 43<br>44 to 47<br>48 to 77<br>78 to 116 | Brakes                                                          | 128 to 147 148 to 162 163 to 187 188 to 194 195 to 221 222 to 227 228 to 233 |
|--------------------------------------------------------------------------------------------------------------------------------------------------------------------------------------------------|----------------------------------------------------------------------------------|-----------------------------------------------------------------|------------------------------------------------------------------------------|
|                                                                                                                                                                                                  | ALPHABE'                                                                         | TICAL INDEX                                                     |                                                                              |
| <b>^</b>                                                                                                                                                                                         | Page                                                                             | P-12                                                            | Page                                                                         |
| A Air cleaner                                                                                                                                                                                    | 74                                                                               | Forks                                                           | 30, 32<br>30, 32                                                             |
| Air stack                                                                                                                                                                                        | 76                                                                               | Clutch, powershaft                                              | 190                                                                          |
| Arms, rockshaft lift                                                                                                                                                                             | 198                                                                              | Cover                                                           | 192                                                                          |
| Axle, front:                                                                                                                                                                                     | 150                                                                              | Linkage                                                         | 194                                                                          |
| Double front wheel spindle extensions.  Double front wheel hubs                                                                                                                                  | 150                                                                              | Pedal                                                           | 194<br>94                                                                    |
| Housing (38-inch fixed tread)                                                                                                                                                                    | 155                                                                              | Connecting rods                                                 | 20                                                                           |
| Housing (48- to 80-inch tread)                                                                                                                                                                   | 154                                                                              | Control, hitch load                                             | 225                                                                          |
| Knee (38-inch fixed tread)<br>Knee (48- to 80-inch tread)                                                                                                                                        | 156<br>152                                                                       | Cooling system                                                  | 84, 86                                                                       |
| Roll-O-Matic                                                                                                                                                                                     | 148                                                                              | Cooling system                                                  | 36, 38, 39<br>120                                                            |
| Single front wheel                                                                                                                                                                               | 151                                                                              | Coupler, breakaway                                              | 214                                                                          |
| Axle, rear:                                                                                                                                                                                      | 124                                                                              | Cover:                                                          | 45                                                                           |
| Housing                                                                                                                                                                                          | 124                                                                              | Crankcase                                                       | 12<br>29                                                                     |
| and rockshaft)                                                                                                                                                                                   | 123                                                                              | Flywheel                                                        | 12                                                                           |
| Shaft                                                                                                                                                                                            | 124                                                                              | Fourth and sixth speed gear                                     | 12                                                                           |
| В                                                                                                                                                                                                |                                                                                  | Powershaft clutch                                               | 192                                                                          |
| Battery box                                                                                                                                                                                      | 182                                                                              | Rear axle housing (tractors less rock-<br>shaft and powershaft) | 123                                                                          |
| Battery cables                                                                                                                                                                                   | 104, 106,                                                                        | Transmission case                                               | 12, 117                                                                      |
| Possings main                                                                                                                                                                                    | 108, 110<br>18                                                                   | Convertor, fuel (LP-gas)                                        | 63, 64, 66, 68                                                               |
| And crankshaft gasket set                                                                                                                                                                        | 18, 229                                                                          | Crankshaft                                                      | 18<br>18, 229                                                                |
| Oil pipes                                                                                                                                                                                        | 14                                                                               | Cranking motor                                                  | 84, 86                                                                       |
| Belt pulley                                                                                                                                                                                      | 34                                                                               | Cranking motor starter button and rod                           | 84                                                                           |
| Belt pulley brake                                                                                                                                                                                | 30, 32<br>29                                                                     | Cylinder:                                                       | 20 220                                                                       |
| Block, cylinder                                                                                                                                                                                  | 20                                                                               | And piston ring gasket set                                      | 20 <b>,</b> 229                                                              |
| Box, tool                                                                                                                                                                                        | 10                                                                               | Head                                                            | 22                                                                           |
| Brakes                                                                                                                                                                                           | 126<br>214                                                                       | Remote, single or dual                                          | 206, 208, 210                                                                |
| Bulk flexible oil lines                                                                                                                                                                          | 215                                                                              | Water inlet housing                                             | 40<br>38 30                                                                  |
| Button, cranking motor (520)                                                                                                                                                                     | 84                                                                               | Water outset housing & & & & & & & & & & & & & & & & & & &      | 38, 39                                                                       |
| C                                                                                                                                                                                                |                                                                                  | D                                                               |                                                                              |
| Cable, spark plug, and lead wire kit                                                                                                                                                             | 89                                                                               | Dash lamps                                                      | 225<br>98, 99, 100,                                                          |
| Cable, speed-hour meter                                                                                                                                                                          | 167                                                                              | Dam tamps as es es es es es es es es es                         | 101                                                                          |
| Cam followers                                                                                                                                                                                    | 24<br>24                                                                         | Decalcomania sets                                               | 232, 233                                                                     |
| Camshaft                                                                                                                                                                                         | 36                                                                               | Differential                                                    | 122                                                                          |
| Carburetor                                                                                                                                                                                       | 70, 72                                                                           | Disk, clutch adjusting, sliding and fixed Disk, clutch drive    | 34<br>18                                                                     |
| Carburetor air intake                                                                                                                                                                            | 74                                                                               | Distributor (Delco-Remy)                                        | 90                                                                           |
| Case, engine and transmission                                                                                                                                                                    | 12<br>46                                                                         | Distributor (Wico)                                              | 92                                                                           |
|                                                                                                                                                                                                  | 98, 99, 100,                                                                     | Draft link                                                      | 158<br>222                                                                   |
|                                                                                                                                                                                                  | 101                                                                              | Draft link support                                              | 226                                                                          |
| Clamp, hose, worm-driven                                                                                                                                                                         | 41<br>74                                                                         | Drawbar                                                         | 226                                                                          |
| Cleaner, air                                                                                                                                                                                     | , <del>-</del>                                                                   | E                                                               |                                                                              |
| Adjusting disk                                                                                                                                                                                   | 34                                                                               | Electrical outlet plug                                          | 104, 106,                                                                    |
| And pulley                                                                                                                                                                                       | 34                                                                               |                                                                 | 116, 182                                                                     |
| And pulley brake                                                                                                                                                                                 | 30, 32<br>30, 32                                                                 | Element, oil filter                                             | 14                                                                           |
| Disk, sliding and fixed                                                                                                                                                                          | 34, 32                                                                           | Engine case and covers<br>Engine replacement assemblies         | 12<br>9                                                                      |
| Drive disk                                                                                                                                                                                       | 18                                                                               | Exhaust pipe                                                    | 25, 26, 27                                                                   |
| Facings                                                                                                                                                                                          | 34                                                                               | Exhaust trail pipe, rear                                        | 28                                                                           |
| •                                                                                                                                                                                                |                                                                                  |                                                                 |                                                                              |