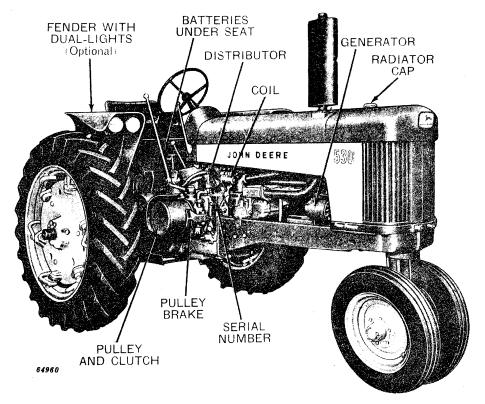

# **520 AND 530 SERIES TRACTORS**

John Deere 520 Series, Gasoline Tractor (Serial No. 5200000-5299999)

John Deere 520 Series, LP-Gas Tractor (Serial No. 5200000-5299999)

John Deere 530 Series, Gasoline Tractor (Serial No. 5300000- )

John Deere 530 Series, LP-Gas Tractor (Serial No. 5300000- )

Front Wheel Equipment for John Deere 520 and 530 Series Tractor