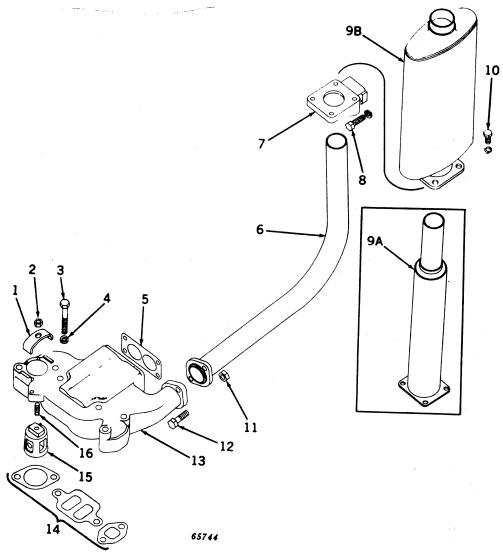

|
| 21               | B 3713 R /           | ( - )               | Gasket (packed 2 in a pkg.)                                       |
| 22               | ¹B 3955 R ✓          | ( - )               | Camshaft (with B3957R and four B3956R sub for B3710R)             |
| 23               | A 487 R              | ( j                 | Screw, special cap (3 used) (packed 5 in a pkg.)                  |
| 24               | B 196 R              | ( - )               | Plate, lock (packed 2 in a pkg.)                                  |
|                  |                      |                     |                                                                   |

### MANIFOLD, EXHAUST PIPE, AND MUFFLER (Gasoline)



#### MANIFOLD, EXHAUST PIPE, AND MUFFLER (Gasoline)



| Key        | Part No.         | Serial No.          | Description                                                  |
|------------|------------------|---------------------|--------------------------------------------------------------|
| 1          | A 4645 R         | ( - )               | Clamp, manifold valve                                        |
| 2          | A 4646 R         | · - ·               | Nut, 3/8", brass (packed 5 in a pkg.)                        |
| 3          | 19H 2253         | · - · ·             | Screw, cap, high-strength, 7/16" x 3-1/2" (6 used)           |
| 4          | 24H 1325         | · - · ·             | Washer, 15/32" x 59/64" x .060" (6 used)                     |
| 5          | A 4631 R         | ( - )               | Gasket (packed 5 in a pkg.)