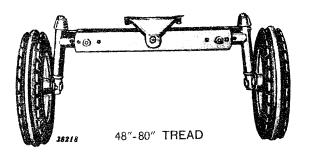

#### SECTIONAL INDEX

| General Information.  Front End Support and Engine Transmission Case Engine Pulley and Clutch Cooling System Governor Fuel System Electrical System Transmission, Differential, Final Drive, and | 9 to 13<br>14 to 28<br>29 to 35<br>36 to 43<br>44 to 47<br>48 to 77<br>78 to 116 | Brakes                                                          | 128 to 147 148 to 162 163 to 187 188 to 194 195 to 221 222 to 227 228 to 233 |
|--------------------------------------------------------------------------------------------------------------------------------------------------------------------------------------------------|----------------------------------------------------------------------------------|-----------------------------------------------------------------|------------------------------------------------------------------------------|
|                                                                                                                                                                                                  | ALPHABE'                                                                         | TICAL INDEX                                                     |                                                                              |
| <b>^</b>                                                                                                                                                                                         | Page                                                                             | P-12                                                            | Page                                                                         |
| A Air cleaner                                                                                                                                                                                    | 74                                                                               | Forks                                                           | 30, 32<br>30, 32                                                             |
| Air stack                                                                                                                                                                                        | 76                                                                               | Clutch, powershaft                                              | 190                                                                          |
| Arms, rockshaft lift                                                                                                                                                                             | 198                                                                              | Cover                                                           | 192                                                                          |
| Axle, front:                                                                                                                                                                                     | 150                                                                              | Linkage                                                         | 194                                                                          |
| Double front wheel spindle extensions.  Double front wheel hubs                                                                                                                                  | 150                                                                              | Pedal                                                           | 194<br>94                                                                    |
| Housing (38-inch fixed tread)                                                                                                                                                                    | 155                                                                              | Connecting rods                                                 | 20                                                                           |
| Housing (48- to 80-inch tread)                                                                                                                                                                   | 154                                                                              | Control, hitch load                                             | 225                                                                          |
| Knee (38-inch fixed tread)<br>Knee (48- to 80-inch tread)                                                                                                                                        | 156<br>152                                                                       | Cooling system                                                  | 84, 86                                                                       |
| Roll-O-Matic                                                                                                                                                                                     | 148                                                                              | Cooling system                                                  | 36, 38, 39<br>120                                                            |
| Single front wheel                                                                                                                                                                               | 151                                                                              | Coupler, breakaway                                              | 214                                                                          |
| Axle, rear:                                                                                                                                                                                      | 124                                                                              | Cover:                                                          | 45                                                                           |
| Housing                                                                                                                                                                                          | 124                                                                              | Crankcase                                                       | 12<br>29                                                                     |
| and rockshaft)                                                                                                                                                                                   | 123                                                                              | Flywheel                                                        | 12                                                                           |
| Shaft                                                                                                                                                                                            | 124                                                                              | Fourth and sixth speed gear                                     | 12                                                                           |
| В                                                                                                                                                                                                |                                                                                  | Powershaft clutch                                               | 192                                                                          |
| Battery box                                                                                                                                                                                      | 182                                                                              | Rear axle housing (tractors less rock-<br>shaft and powershaft) | 123                                                                          |
| Battery cables                                                                                                                                                                                   | 104, 106,                                                                        | Transmission case                                               | 12, 117                                                                      |
| Possings main                                                                                                                                                                                    | 108, 110<br>18                                                                   | Convertor, fuel (LP-gas)                                        | 63, 64, 66, 68                                                               |
| And crankshaft gasket set                                                                                                                                                                        | 18, 229                                                                          | Crankshaft                                                      | 18<br>18, 229                                                                |
| Oil pipes                                                                                                                                                                                        | 14                                                                               | Cranking motor                                                  | 84, 86                                                                       |
| Belt pulley                                                                                                                                                                                      | 34                                                                               | Cranking motor starter button and rod                           | 84                                                                           |
| Belt pulley brake                                                                                                                                                                                | 30, 32<br>29                                                                     | Cylinder:                                                       | 20 220                                                                       |
| Block, cylinder                                                                                                                                                                                  | 20                                                                               | And piston ring gasket set                                      | 20 <b>,</b> 229                                                              |
| Box, tool                                                                                                                                                                                        | 10                                                                               | Head                                                            | 22                                                                           |
| Brakes                                                                                                                                                                                           | 126<br>214                                                                       | Remote, single or dual                                          | 206, 208, 210                                                                |
| Bulk flexible oil lines                                                                                                                                                                          | 215                                                                              | Water inlet housing                                             | 40<br>38 30                                                                  |
| Button, cranking motor (520)                                                                                                                                                                     | 84                                                                               | Water outset housing & & & & & & & & & & & & & & & & & & &      | 38, 39                                                                       |
| C                                                                                                                                                                                                |                                                                                  | D                                                               |                                                                              |
| Cable, spark plug, and lead wire kit                                                                                                                                                             | 89                                                                               | Dash lamps                                                      | 225<br>98, 99, 100,                                                          |
| Cable, speed-hour meter                                                                                                                                                                          | 167                                                                              | Dam tamps as es es es es es es es es es                         | 101                                                                          |
| Cam followers                                                                                                                                                                                    | 24<br>24                                                                         | Decalcomania sets                                               | 232, 233                                                                     |
| Camshaft                                                                                                                                                                                         | 36                                                                               | Differential                                                    | 122                                                                          |
| Carburetor                                                                                                                                                                                       | 70, 72                                                                           | Disk, clutch adjusting, sliding and fixed Disk, clutch drive    | 34<br>18                                                                     |
| Carburetor air intake                                                                                                                                                                            | 74                                                                               | Distributor (Delco-Remy)                                        | 90                                                                           |
| Case, engine and transmission                                                                                                                                                                    | 12<br>46                                                                         | Distributor (Wico)                                              | 92                                                                           |
|                                                                                                                                                                                                  | 98, 99, 100,                                                                     | Draft link                                                      | 158<br>222                                                                   |
|                                                                                                                                                                                                  | 101                                                                              | Draft link support                                              | 226                                                                          |
| Clamp, hose, worm-driven                                                                                                                                                                         | 41<br>74                                                                         | Drawbar                                                         | 226                                                                          |
| Cleaner, air                                                                                                                                                                                     | , <del>-</del>                                                                   | E                                                               |                                                                              |
| Adjusting disk                                                                                                                                                                                   | 34                                                                               | Electrical outlet plug                                          | 104, 106,                                                                    |
| And pulley                                                                                                                                                                                       | 34                                                                               |                                                                 | 116, 182                                                                     |
| And pulley brake                                                                                                                                                                                 | 30, 32<br>30, 32                                                                 | Element, oil filter                                             | 14                                                                           |
| Disk, sliding and fixed                                                                                                                                                                          | 34, 32                                                                           | Engine case and covers<br>Engine replacement assemblies         | 12<br>9                                                                      |
| Drive disk                                                                                                                                                                                       | 18                                                                               | Exhaust pipe                                                    | 25, 26, 27                                                                   |
| Facings                                                                                                                                                                                          | 34                                                                               | Exhaust trail pipe, rear                                        | 28                                                                           |
| •                                                                                                                                                                                                |                                                                                  |                                                                 |                                                                              |