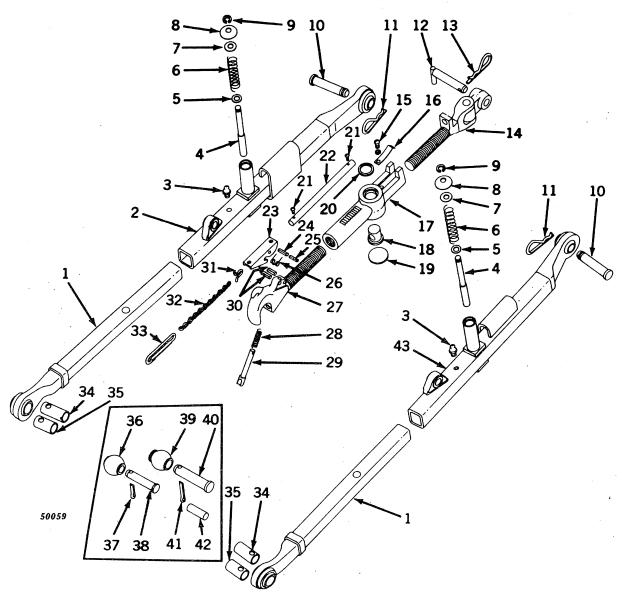

#### SECTIONAL INDEX

| General Information.  Front End Support and Engine Transmission Case Engine Pulley and Clutch Cooling System Governor Fuel System Electrical System Transmission, Differential, Final Drive, and | 9 to 13<br>14 to 28<br>29 to 35<br>36 to 43<br>44 to 47<br>48 to 77<br>78 to 116 | Brakes                                                          | 128 to 147 148 to 162 163 to 187 188 to 194 195 to 221 222 to 227 228 to 233 |
|--------------------------------------------------------------------------------------------------------------------------------------------------------------------------------------------------|----------------------------------------------------------------------------------|-----------------------------------------------------------------|------------------------------------------------------------------------------|
|                                                                                                                                                                                                  | ALPHABE'                                                                         | TICAL INDEX                                                     |                                                                              |
| <b>^</b>                                                                                                                                                                                         | Page                                                                             | P-12                                                            | Page                                                                         |
| A Air cleaner                                                                                                                                                                                    | 74                                                                               | Forks                                                           | 30, 32<br>30, 32                                                             |
| Air stack                                                                                                                                                                                        | 76                                                                               | Clutch, powershaft                                              | 190                                                                          |
| Arms, rockshaft lift                                                                                                                                                                             | 198                                                                              | Cover                                                           | 192                                                                          |
| Axle, front:                                                                                                                                                                                     | 150                                                                              | Linkage                                                         | 194                                                                          |
| Double front wheel spindle extensions.  Double front wheel hubs                                                                                                                                  | 150                                                                              | Pedal                                                           | 194<br>94                                                                    |
| Housing (38-inch fixed tread)                                                                                                                                                                    | 155                                                                              | Connecting rods                                                 | 20                                                                           |
| Housing (48- to 80-inch tread)                                                                                                                                                                   | 154                                                                              | Control, hitch load                                             | 225                                                                          |
| Knee (38-inch fixed tread)<br>Knee (48- to 80-inch tread)                                                                                                                                        | 156<br>152                                                                       | Cooling system                                                  | 84, 86                                                                       |
| Roll-O-Matic                                                                                                                                                                                     | 148                                                                              | Cooling system                                                  | 36, 38, 39<br>120                                                            |
| Single front wheel                                                                                                                                                                               | 151                                                                              | Coupler, breakaway                                              | 214                                                                          |
| Axle, rear:                                                                                                                                                                                      | 124                                                                              | Cover:                                                          | 45                                                                           |
| Housing                                                                                                                                                                                          | 124                                                                              | Crankcase                                                       | 12<br>29                                                                     |
| and rockshaft)                                                                                                                                                                                   | 123                                                                              | Flywheel                                                        | 12                                                                           |
| Shaft                                                                                                                                                                                            | 124                                                                              | Fourth and sixth speed gear                                     | 12                                                                           |
| В                                                                                                                                                                                                |                                                                                  | Powershaft clutch                                               | 192                                                                          |
| Battery box                                                                                                                                                                                      | 182                                                                              | Rear axle housing (tractors less rock-<br>shaft and powershaft) | 123                                                                          |
| Battery cables                                                                                                                                                                                   | 104, 106,                                                                        | Transmission case                                               | 12, 117                                                                      |
| Possings main                                                                                                                                                                                    | 108, 110<br>18                                                                   | Convertor, fuel (LP-gas)                                        | 63, 64, 66, 68                                                               |
| And crankshaft gasket set                                                                                                                                                                        | 18, 229                                                                          | Crankshaft                                                      | 18<br>18, 229                                                                |
| Oil pipes                                                                                                                                                                                        | 14                                                                               | Cranking motor                                                  | 84, 86                                                                       |
| Belt pulley                                                                                                                                                                                      | 34                                                                               | Cranking motor starter button and rod                           | 84                                                                           |
| Belt pulley brake                                                                                                                                                                                | 30, 32<br>29                                                                     | Cylinder:                                                       | 20 220                                                                       |
| Block, cylinder                                                                                                                                                                                  | 20                                                                               | And piston ring gasket set                                      | 20 <b>,</b> 229                                                              |
| Box, tool                                                                                                                                                                                        | 10                                                                               | Head                                                            | 22                                                                           |
| Brakes                                                                                                                                                                                           | 126<br>214                                                                       | Remote, single or dual                                          | 206, 208, 210                                                                |
| Bulk flexible oil lines                                                                                                                                                                          | 215                                                                              | Water inlet housing                                             | 40<br>38 30                                                                  |
| Button, cranking motor (520)                                                                                                                                                                     | 84                                                                               | Water outset housing & & & & & & & & & & & & & & & & & & &      | 38, 39                                                                       |
| C                                                                                                                                                                                                |                                                                                  | D                                                               |                                                                              |
| Cable, spark plug, and lead wire kit                                                                                                                                                             | 89                                                                               | Dash lamps                                                      | 225<br>98, 99, 100,                                                          |
| Cable, speed-hour meter                                                                                                                                                                          | 167                                                                              | Dam tamps as es es es es es es es es es                         | 101                                                                          |
| Cam followers                                                                                                                                                                                    | 24<br>24                                                                         | Decalcomania sets                                               | 232, 233                                                                     |
| Camshaft                                                                                                                                                                                         | 36                                                                               | Differential                                                    | 122                                                                          |
| Carburetor                                                                                                                                                                                       | 70, 72                                                                           | Disk, clutch adjusting, sliding and fixed Disk, clutch drive    | 34<br>18                                                                     |
| Carburetor air intake                                                                                                                                                                            | 74                                                                               | Distributor (Delco-Remy)                                        | 90                                                                           |
| Case, engine and transmission                                                                                                                                                                    | 12<br>46                                                                         | Distributor (Wico)                                              | 92                                                                           |
|                                                                                                                                                                                                  | 98, 99, 100,                                                                     | Draft link                                                      | 158<br>222                                                                   |
|                                                                                                                                                                                                  | 101                                                                              | Draft link support                                              | 226                                                                          |
| Clamp, hose, worm-driven                                                                                                                                                                         | 41<br>74                                                                         | Drawbar                                                         | 226                                                                          |
| Cleaner, air                                                                                                                                                                                     | , <del>-</del>                                                                   | E                                                               |                                                                              |
| Adjusting disk                                                                                                                                                                                   | 34                                                                               | Electrical outlet plug                                          | 104, 106,                                                                    |
| And pulley                                                                                                                                                                                       | 34                                                                               |                                                                 | 116, 182                                                                     |
| And pulley brake                                                                                                                                                                                 | 30, 32<br>30, 32                                                                 | Element, oil filter                                             | 14                                                                           |
| Disk, sliding and fixed                                                                                                                                                                          | 34, 32                                                                           | Engine case and covers<br>Engine replacement assemblies         | 12<br>9                                                                      |
| Drive disk                                                                                                                                                                                       | 18                                                                               | Exhaust pipe                                                    | 25, 26, 27                                                                   |
| Facings                                                                                                                                                                                          | 34                                                                               | Exhaust trail pipe, rear                                        | 28                                                                           |
| •                                                                                                                                                                                                |                                                                                  |                                                                 |                                                                              |