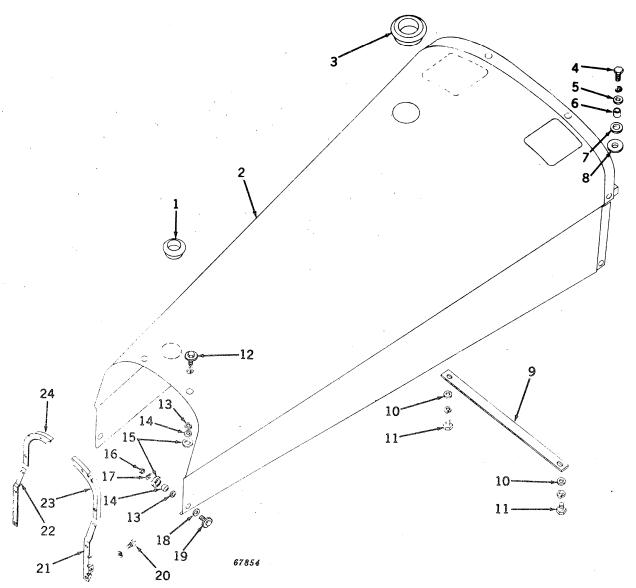

#### SECTIONAL INDEX

| General Information.  Front End Support and Engine Transmission Case Engine Pulley and Clutch Cooling System Governor Fuel System Electrical System Transmission, Differential, Final Drive, and | 9 to 13<br>14 to 28<br>29 to 35<br>36 to 43<br>44 to 47<br>48 to 77<br>78 to 116 | Brakes                                                          | 128 to 147 148 to 162 163 to 187 188 to 194 195 to 221 222 to 227 228 to 233 |
|--------------------------------------------------------------------------------------------------------------------------------------------------------------------------------------------------|----------------------------------------------------------------------------------|-----------------------------------------------------------------|------------------------------------------------------------------------------|
|                                                                                                                                                                                                  | ALPHABE'                                                                         | TICAL INDEX                                                     |                                                                              |
| <b>^</b>                                                                                                                                                                                         | Page                                                                             | P-12                                                            | Page                                                                         |
| A Air cleaner                                                                                                                                                                                    | 74                                                                               | Forks                                                           | 30, 32<br>30, 32                                                             |
| Air stack                                                                                                                                                                                        | 76                                                                               | Clutch, powershaft                                              | 190                                                                          |
| Arms, rockshaft lift                                                                                                                                                                             | 198                                                                              | Cover                                                           | 192                                                                          |
| Axle, front:                                                                                                                                                                                     | 150                                                                              | Linkage                                                         | 194                                                                          |
| Double front wheel spindle extensions.  Double front wheel hubs                                                                                                                                  | 150                                                                              | Pedal                                                           | 194<br>94                                                                    |
| Housing (38-inch fixed tread)                                                                                                                                                                    | 155                                                                              | Connecting rods                                                 | 20                                                                           |
| Housing (48- to 80-inch tread)                                                                                                                                                                   | 154                                                                              | Control, hitch load                                             | 225                                                                          |
| Knee (38-inch fixed tread)<br>Knee (48- to 80-inch tread)                                                                                                                                        | 156<br>152                                                                       | Cooling system                                                  | 84, 86                                                                       |
| Roll-O-Matic                                                                                                                                                                                     | 148                                                                              | Cooling system                                                  | 36, 38, 39<br>120                                                            |
| Single front wheel                                                                                                                                                                               | 151                                                                              | Coupler, breakaway                                              | 214                                                                          |
| Axle, rear:                                                                                                                                                                                      | 124                                                                              | Cover:                                                          | 45                                                                           |
| Housing                                                                                                                                                                                          | 124                                                                              | Crankcase                                                       | 12<br>29                                                                     |
| and rockshaft)                                                                                                                                                                                   | 123                                                                              | Flywheel                                                        | 12                                                                           |
| Shaft                                                                                                                                                                                            | 124                                                                              | Fourth and sixth speed gear                                     | 12                                                                           |
| В                                                                                                                                                                                                |                                                                                  | Powershaft clutch                                               | 192                                                                          |
| Battery box                                                                                                                                                                                      | 182                                                                              | Rear axle housing (tractors less rock-<br>shaft and powershaft) | 123                                                                          |
| Battery cables                                                                                                                                                                                   | 104, 106,                                                                        | Transmission case                                               | 12, 117                                                                      |
| Possings main                                                                                                                                                                                    | 108, 110<br>18                                                                   | Convertor, fuel (LP-gas)                                        | 63, 64, 66, 68                                                               |
| And crankshaft gasket set                                                                                                                                                                        | 18, 229                                                                          | Crankshaft                                                      | 18<br>18, 229                                                                |
| Oil pipes                                                                                                                                                                                        | 14                                                                               | Cranking motor                                                  | 84, 86                                                                       |
| Belt pulley                                                                                                                                                                                      | 34                                                                               | Cranking motor starter button and rod                           | 84                                                                           |
| Belt pulley brake                                                                                                                                                                                | 30, 32<br>29                                                                     | Cylinder:                                                       | 20 220                                                                       |
| Block, cylinder                                                                                                                                                                                  | 20                                                                               | And piston ring gasket set                                      | 20 <b>,</b> 229                                                              |
| Box, tool                                                                                                                                                                                        | 10                                                                               | Head                                                            | 22                                                                           |
| Brakes                                                                                                                                                                                           | 126<br>214                                                                       | Remote, single or dual                                          | 206, 208, 210                                                                |
| Bulk flexible oil lines                                                                                                                                                                          | 215                                                                              | Water inlet housing                                             | 40<br>38 30                                                                  |
| Button, cranking motor (520)                                                                                                                                                                     | 84                                                                               | Water outset housing & & & & & & & & & & & & & & & & & & &      | 38, 39                                                                       |
| C                                                                                                                                                                                                |                                                                                  | D                                                               |                                                                              |
| Cable, spark plug, and lead wire kit                                                                                                                                                             | 89                                                                               | Dash lamps                                                      | 225<br>98, 99, 100,                                                          |
| Cable, speed-hour meter                                                                                                                                                                          | 167                                                                              | Dam tamps as es es es es es es es es es                         | 101                                                                          |
| Cam followers                                                                                                                                                                                    | 24<br>24                                                                         | Decalcomania sets                                               | 232, 233                                                                     |
| Camshaft                                                                                                                                                                                         | 36                                                                               | Differential                                                    | 122                                                                          |
| Carburetor                                                                                                                                                                                       | 70, 72                                                                           | Disk, clutch adjusting, sliding and fixed Disk, clutch drive    | 34<br>18                                                                     |
| Carburetor air intake                                                                                                                                                                            | 74                                                                               | Distributor (Delco-Remy)                                        | 90                                                                           |
| Case, engine and transmission                                                                                                                                                                    | 12<br>46                                                                         | Distributor (Wico)                                              | 92                                                                           |
|                                                                                                                                                                                                  | 98, 99, 100,                                                                     | Draft link                                                      | 158<br>222                                                                   |
|                                                                                                                                                                                                  | 101                                                                              | Draft link support                                              | 226                                                                          |
| Clamp, hose, worm-driven                                                                                                                                                                         | 41<br>74                                                                         | Drawbar                                                         | 226                                                                          |
| Cleaner, air                                                                                                                                                                                     | , <del>-</del>                                                                   | E                                                               |                                                                              |
| Adjusting disk                                                                                                                                                                                   | 34                                                                               | Electrical outlet plug                                          | 104, 106,                                                                    |
| And pulley                                                                                                                                                                                       | 34                                                                               |                                                                 | 116, 182                                                                     |
| And pulley brake                                                                                                                                                                                 | 30, 32<br>30, 32                                                                 | Element, oil filter                                             | 14                                                                           |
| Disk, sliding and fixed                                                                                                                                                                          | 34, 32                                                                           | Engine case and covers<br>Engine replacement assemblies         | 12<br>9                                                                      |
| Drive disk                                                                                                                                                                                       | 18                                                                               | Exhaust pipe                                                    | 25, 26, 27                                                                   |
| Facings                                                                                                                                                                                          | 34                                                                               | Exhaust trail pipe, rear                                        | 28                                                                           |
| •                                                                                                                                                                                                |                                                                                  |                                                                 |                                                                              |