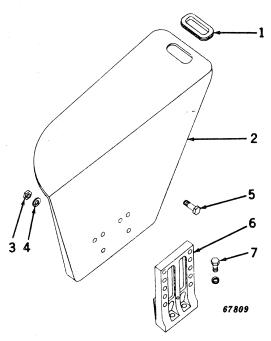

| •                            |                                                                                                                                                                                      |

#### FENDERS



| Key | Part No.  | Serial No. | Description                                       |
|-----|-----------|------------|---------------------------------------------------|
| 1   | AA 4655 R | ( - )      | Fender, R.H. and L.H.                             |
| 2   | 19H 1833  | ( - )      | Screw, cap, high-strength, 5/8" x 1-1/4" (2 used) |
| 3   | 12H 294   | ( - )      | Washer, lock, 5/8" (2 used)                       |
| 4   | 24H 1378  | ( - )      | Washer, 11/16" x 1-1/2" x .134" (2 used)          |

### FENDERS LESS LAMPS (530 Series)



| Key | Part No.   | Serial No.     | Description                                       |
|-----|------------|----------------|---------------------------------------------------|
| 1   | R 20759 R  | ( -            | ) Grommet, fender, L.H.                           |
| 2   | AR 26595 R | ( <del>-</del> | Fender, R.H. (with R20759R sub. for AR20869R)     |
|     | AR 38451   | <b>(</b> -     | ) Fender, L. H. (sub. for AR20870R)               |
| 3   | 14H 809    | ( -            | Nut, 1/2" (4 used)                                |
| 4   | 12H 301    | ( -            | ) Washer, lock, 1/2" (4 used)                     |
| 5   | 19H 1974   | ( -            | Screw, cap, high-strength, 1/2" x 2-3/4" (4 used) |
| 6   | R 20573 R  | ( -            | ) Support, fender