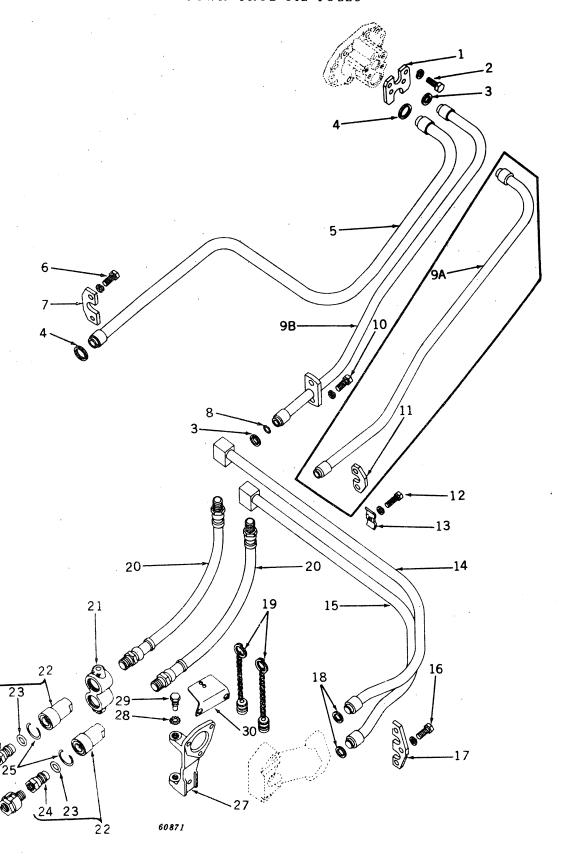

7/16" x 4-3/4"  | (4 used)                |
| 12H 293 ( - ) Washer, lock, 7/16" (4 used)                   | •                       |
| 37 R 1821 R ( - ) Detent, control valve                      |                         |
| 38 R 1822 R ( - ) Spring, detent                             |                         |
| 39 H 851 R ( - ) Washer, aluminum (packed 2 in a pkg.)       |                         |
| 40 AR 1487 R ( - ) Plug, with pin                            |                         |
| 41 R 1818 R ( - ) Ball, detent relief valve (2 used)         |                         |
| 42 R 1826 R ( - ) Spring, detent valve                       |                         |
| 43 D 465 R ( - ) Gasket (packed 2 in a pkg.)                 |                         |

#### POWR-TROL OIL TUBES



### POWR-TROL OIL TUBES -- Continued

| Key | Part No.    | Serial No.          | Description                                                              |
|-----|-------------|---------------------|--------------------------------------------------------------------------|
| 1   | F 2113 R    | ( - )               | Retainer                                                                 |
| 2   | 19H 1773    | ( - )               | Screw, cap, high-strength, 7/16" x 1-1/8" (4 used)                       |
|     | 12H 293     | ( - )               | Washer, lock, 7/16" (4 used)                                             |
| 3   | R 1662 R    | ( - )               | Packing (2 used) (packed 5 in a pkg.)                                    |
| 4   | R 28819 R   | ( - )               | Pa