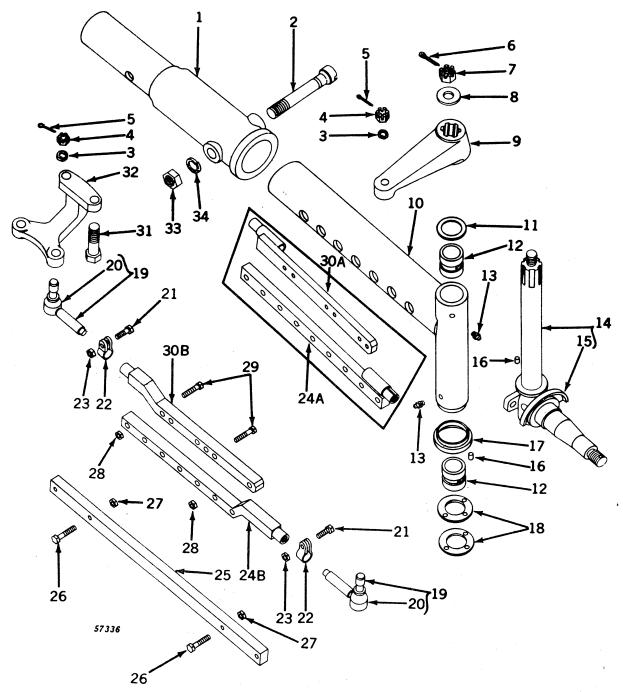

#### SECTIONAL INDEX

| General Information.  Front End Support and Engine Transmission Case Engine Pulley and Clutch Cooling System Governor Fuel System Electrical System Transmission, Differential, Final Drive, and | 9 to 13<br>14 to 28<br>29 to 35<br>36 to 43<br>44 to 47<br>48 to 77<br>78 to 116 | Brakes                                                          | 128 to 147 148 to 162 163 to 187 188 to 194 195 to 221 222 to 227 228 to 233 |
|--------------------------------------------------------------------------------------------------------------------------------------------------------------------------------------------------|----------------------------------------------------------------------------------|-----------------------------------------------------------------|------------------------------------------------------------------------------|
|                                                                                                                                                                                                  | ALPHABE'                                                                         | TICAL INDEX                                                     |                                                                              |
| <b>^</b>                                                                                                                                                                                         | Page                                                                             | P-12                                                            | Page                                                                         |
| A Air cleaner                                                                                                                                                                                    | 74                                                                               | Forks                                                           | 30, 32<br>30, 32                                                             |
| Air stack                                                                                                                                                                                        | 76                                                                               | Clutch, powershaft                                              | 190                                                                          |
| Arms, rockshaft lift                                                                                                                                                                             | 198                                                                              | Cover                                                           | 192                                                                          |
| Axle, front:                                                                                                                                                                                     | 150                                                                              | Linkage                                                         | 194                                                                          |
| Double front wheel spindle extensions.  Double front wheel hubs                                                                                                                                  | 150                                                                              | Pedal                                                           | 194<br>94                                                                    |
| Housing (38-inch fixed tread)                                                                                                                                                                    | 155                                                                              | Connecting rods                                                 | 20                                                                           |
| Housing (48- to 80-inch tread)                                                                                                                                                                   | 154                                                                              | Control, hitch load                                             | 225                                                                          |
| Knee (38-inch fixed tread)<br>Knee (48- to 80-inch tread)                                                                                                                                        | 156<br>152                                                                       | Cooling system                                                  | 84, 86                                                                       |
| Roll-O-Matic                                                                                                                                                                                     | 148                                                                              | Cooling system                                                  | 36, 38, 39<br>120                                                            |
| Single front wheel                                                                                                                                                                               | 151                                                                              | Coupler, breakaway                                              | 214                                                                          |
| Axle, rear:                                                                                                                                                                                      | 124                                                                              | Cover:                                                          | 45                                                                           |
| Housing                                                                                                                                                                                          | 124                                                                              | Crankcase                                                       | 12<br>29                                                                     |
| and rockshaft)                                                                                                                                                                                   | 123                                                                              | Flywheel                                                        | 12                                                                           |
| Shaft                                                                                                                                                                                            | 124                                                                              | Fourth and sixth speed gear                                     | 12                                                                           |
| В                                                                                                                                                                                                |                                                                                  | Powershaft clutch                                               | 192                                                                          |
| Battery box                                                                                                                                                                                      | 182                                                                              | Rear axle housing (tractors less rock-<br>shaft and powershaft) | 123                                                                          |
| Battery cables                                                                                                                                                                                   | 104, 106,                                                                        | Transmission case                                               | 12, 117                                                                      |
| Possings main                                                                                                                                                                                    | 108, 110<br>18                                                                   | Convertor, fuel (LP-gas)                                        | 63, 64, 66, 68                                                               |
| And crankshaft gasket set                                                                                                                                                                        | 18, 229                                                                          | Crankshaft                                                      | 18<br>18, 229                                                                |
| Oil pipes                                                                                                                                                                                        | 14                                                                               | Cranking motor                                                  | 84, 86                                                                       |
| Belt pulley                                                                                                                                                                                      | 34                                                                               | Cranking motor starter button and rod                           | 84                                                                           |
| Belt pulley brake                                                                                                                                                                                | 30, 32<br>29                                                                     | Cylinder:                                                       | 20 220                                                                       |
| Block, cylinder                                                                                                                                                                                  | 20                                                                               | And piston ring gasket set                                      | 20 <b>,</b> 229                                                              |
| Box, tool                                                                                                                                                                                        | 10                                                                               | Head                                                            | 22                                                                           |
| Brakes                                                                                                                                                                                           | 126<br>214                                                                       | Remote, single or dual                                          | 206, 208, 210                                                                |
| Bulk flexible oil lines                                                                                                                                                                          | 215                                                                              | Water inlet housing                                             | 40<br>38 30                                                                  |
| Button, cranking motor (520)                                                                                                                                                                     | 84                                                                               | Water outset housing & & & & & & & & & & & & & & & & & & &      | 38, 39                                                                       |
| C                                                                                                                                                                                                |                                                                                  | D                                                               |                                                                              |
| Cable, spark plug, and lead wire kit                                                                                                                                                             | 89                                                                               | Dash lamps                                                      | 225<br>98, 99, 100,                                                          |
| Cable, speed-hour meter                                                                                                                                                                          | 167                                                                              | Dam tamps as es es es es es es es es es                         | 101                                                                          |
| Cam followers                                                                                                                                                                                    | 24<br>24                                                                         | Decalcomania sets                                               | 232, 233                                                                     |
| Camshaft                                                                                                                                                                                         | 36                                                                               | Differential                                                    | 122                                                                          |
| Carburetor                                                                                                                                                                                       | 70, 72                                                                           | Disk, clutch adjusting, sliding and fixed Disk, clutch drive    | 34<br>18                                                                     |
| Carburetor air intake                                                                                                                                                                            | 74                                                                               | Distributor (Delco-Remy)                                        | 90                                                                           |
| Case, engine and transmission                                                                                                                                                                    | 12<br>46                                                                         | Distributor (Wico)                                              | 92                                                                           |
|                                                                                                                                                                                                  | 98, 99, 100,                                                                     | Draft link                                                      | 158<br>222                                                                   |
|                                                                                                                                                                                                  | 101                                                                              | Draft link support                                              | 226                                                                          |
| Clamp, hose, worm-driven                                                                                                                                                                         | 41<br>74                                                                         | Drawbar                                                         | 226                                                                          |
| Cleaner, air                                                                                                                                                                                     | , <del>-</del>                                                                   | E                                                               |                                                                              |
| Adjusting disk                                                                                                                                                                                   | 34                                                                               | Electrical outlet plug                                          | 104, 106,                                                                    |
| And pulley                                                                                                                                                                                       | 34                                                                               |                                                                 | 116, 182                                                                     |
| And pulley brake                                                                                                                                                                                 | 30, 32<br>30, 32                                                                 | Element, oil filter                                             | 14                                                                           |
| Disk, sliding and fixed                                                                                                                                                                          | 34, 32                                                                           | Engine case and covers<br>Engine replacement assemblies         | 12<br>9                                                                      |
| Drive disk                                                                                                                                                                                       | 18                                                                               | Exhaust pipe                                                    | 25, 26, 27                                                                   |
| Facings                                                                                                                                                                                          | 34                                                                               | Exhaust trail pipe, rear                                        | 28                                                                           |
| •                                                                                                                                                                                                |                                                                                  |                                                                 |                                                                              |