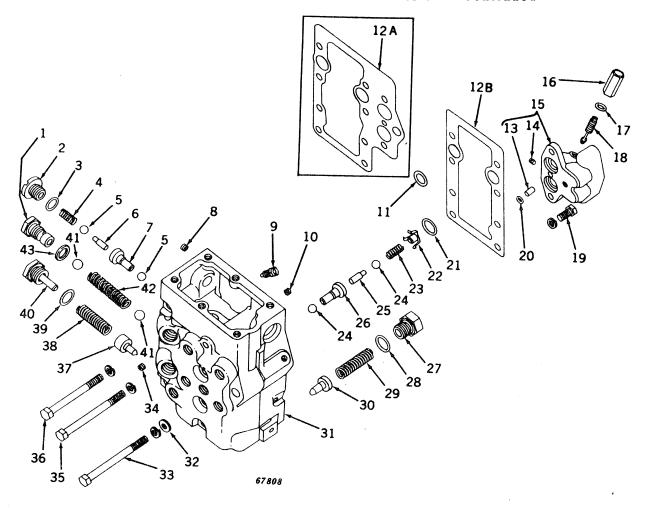

lief valve (2 used)                                                  |
| 35                   | R 1791 R               |                                       | Seat, relief valve (2 used)                                                  |
| 36                   | AF 3211 R              | ( - )                                 | Housing, F3190R dual, Powr-Trol with seats                                   |
| 37                   | F 3191 R               | i - i                                 | Plug (2 used)                                                                |
| 38                   | F 3171 R               | ( - )                                 | O-ring (2 used) (packed 2 in a pkg.)                                         |

## DUAL REMOTE CYLINDER VALVE HOUSING -- Continued



NOTE: See pages 208 and 209 for balance of dual remote cylinder valve housing.

### DUAL REMOTE CYLINDER VALVE HOUSING -- Continued

| Key Part No. Serial No. Description                          |                         |
|--------------------------------------------------------------|-------------------------|
| 1 R 1827 R ( - ) Seat, detent relief valve                   |                         |
| 2 R 1814 R - ) Plug (2 used)                                 |                         |
| 3 A 3606 R ( - ) O-ring (2 used) (packed 5 in a pkg.)        |                         |
| 4 A 1280 R - Spring, check valve (2 used) (packed 2 in a     | nka. )                  |
| 5 D 2361 R ( - ) Ball, check valve (4 used)                  | P-6.7                   |
| 6 R 1812 R ( - ) Shaft, ch