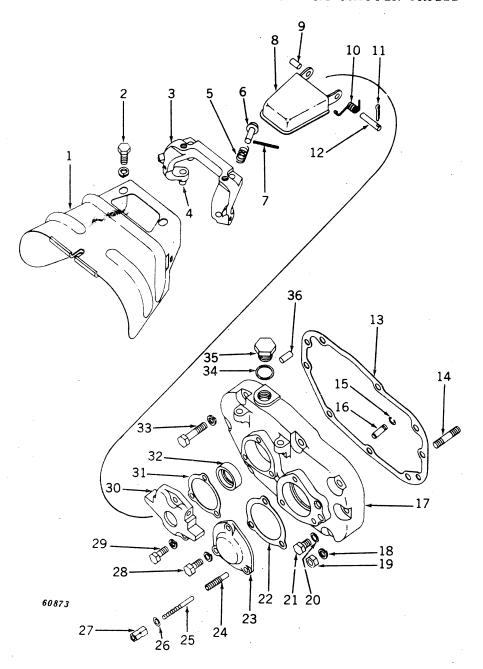

#### SECTIONAL INDEX

| General Information.  Front End Support and Engine Transmission Case Engine Pulley and Clutch Cooling System Governor Fuel System Electrical System Transmission, Differential, Final Drive, and | 9 to 13<br>14 to 28<br>29 to 35<br>36 to 43<br>44 to 47<br>48 to 77<br>78 to 116 | Brakes                                                          | 128 to 147 148 to 162 163 to 187 188 to 194 195 to 221 222 to 227 228 to 233 |
|--------------------------------------------------------------------------------------------------------------------------------------------------------------------------------------------------|----------------------------------------------------------------------------------|-----------------------------------------------------------------|------------------------------------------------------------------------------|
|                                                                                                                                                                                                  | ALPHABE'                                                                         | TICAL INDEX                                                     |                                                                              |
| <b>^</b>                                                                                                                                                                                         | Page                                                                             | P-12                                                            | Page                                                                         |
| A Air cleaner                                                                                                                                                                                    | 74                                                                               | Forks                                                           | 30, 32<br>30, 32                                                             |
| Air stack                                                                                                                                                                                        | 76                                                                               | Clutch, powershaft                                              | 190                                                                          |
| Arms, rockshaft lift                                                                                                                                                                             | 198                                                                              | Cover                                                           | 192                                                                          |
| Axle, front:                                                                                                                                                                                     | 150                                                                              | Linkage                                                         | 194                                                                          |
| Double front wheel spindle extensions.  Double front wheel hubs                                                                                                                                  | 150                                                                              | Pedal                                                           | 194<br>94                                                                    |
| Housing (38-inch fixed tread)                                                                                                                                                                    | 155                                                                              | Connecting rods                                                 | 20                                                                           |
| Housing (48- to 80-inch tread)                                                                                                                                                                   | 154                                                                              | Control, hitch load                                             | 225                                                                          |
| Knee (38-inch fixed tread)<br>Knee (48- to 80-inch tread)                                                                                                                                        | 156<br>152                                                                       | Cooling system                                                  | 84, 86                                                                       |
| Roll-O-Matic                                                                                                                                                                                     | 148                                                                              | Cooling system                                                  | 36, 38, 39<br>120                                                            |
| Single front wheel                                                                                                                                                                               | 151                                                                              | Coupler, breakaway                                              | 214                                                                          |
| Axle, rear:                                                                                                                                                                                      | 124                                                                              | Cover:                                                          | 45                                                                           |
| Housing                                                                                                                                                                                          | 124                                                                              | Crankcase                                                       | 12<br>29                                                                     |
| and rockshaft)                                                                                                                                                                                   | 123                                                                              | Flywheel                                                        | 12                                                                           |
| Shaft                                                                                                                                                                                            | 124                                                                              | Fourth and sixth speed gear                                     | 12                                                                           |
| В                                                                                                                                                                                                |                                                                                  | Powershaft clutch                                               | 192                                                                          |
| Battery box                                                                                                                                                                                      | 182                                                                              | Rear axle housing (tractors less rock-<br>shaft and powershaft) | 123                                                                          |
| Battery cables                                                                                                                                                                                   | 104, 106,                                                                        | Transmission case                                               | 12, 117                                                                      |
| Possings main                                                                                                                                                                                    | 108, 110<br>18                                                                   | Convertor, fuel (LP-gas)                                        | 63, 64, 66, 68                                                               |
| And crankshaft gasket set                                                                                                                                                                        | 18, 229                                                                          | Crankshaft                                                      | 18<br>18, 229                                                                |
| Oil pipes                                                                                                                                                                                        | 14                                                                               | Cranking motor                                                  | 84, 86                                                                       |
| Belt pulley                                                                                                                                                                                      | 34                                                                               | Cranking motor starter button and rod                           | 84                                                                           |
| Belt pulley brake                                                                                                                                                                                | 30, 32<br>29                                                                     | Cylinder:                                                       | 20 220                                                                       |
| Block, cylinder                                                                                                                                                                                  | 20                                                                               | And piston ring gasket set                                      | 20 <b>,</b> 229                                                              |
| Box, tool                                                                                                                                                                                        | 10                                                                               | Head                                                            | 22                                                                           |
| Brakes                                                                                                                                                                                           | 126<br>214                                                                       | Remote, single or dual                                          | 206, 208, 210                                                                |
| Bulk flexible oil lines                                                                                                                                                                          | 215                                                                              | Water inlet housing                                             | 40<br>38 30                                                                  |
| Button, cranking motor (520)                                                                                                                                                                     | 84                                                                               | Water outset housing & & & & & & & & & & & & & & & & & & &      | 38, 39                                                                       |
| C                                                                                                                                                                                                |                                                                                  | D                                                               |                                                                              |
| Cable, spark plug, and lead wire kit                                                                                                                                                             | 89                                                                               | Dash lamps                                                      | 225<br>98, 99, 100,                                                          |
| Cable, speed-hour meter                                                                                                                                                                          | 167                                                                              | Dam tamps as es es es es es es es es es                         | 101                                                                          |
| Cam followers                                                                                                                                                                                    | 24<br>24                                                                         | Decalcomania sets                                               | 232, 233                                                                     |
| Camshaft                                                                                                                                                                                         | 36                                                                               | Differential                                                    | 122                                                                          |
| Carburetor                                                                                                                                                                                       | 70, 72                                                                           | Disk, clutch adjusting, sliding and fixed Disk, clutch drive    | 34<br>18                                                                     |
| Carburetor air intake                                                                                                                                                                            | 74                                                                               | Distributor (Delco-Remy)                                        | 90                                                                           |
| Case, engine and transmission                                                                                                                                                                    | 12<br>46                                                                         | Distributor (Wico)                                              | 92                                                                           |
|                                                                                                                                                                                                  | 98, 99, 100,                                                                     | Draft link                                                      | 158<br>222                                                                   |
|                                                                                                                                                                                                  | 101                                                                              | Draft link support                                              | 226                                                                          |
| Clamp, hose, worm-driven                                                                                                                                                                         | 41<br>74                                                                         | Drawbar                                                         | 226                                                                          |
| Cleaner, air                                                                                                                                                                                     | , <del>-</del>                                                                   | E                                                               |                                                                              |
| Adjusting disk                                                                                                                                                                                   | 34                                                                               | Electrical outlet plug                                          | 104, 106,                                                                    |
| And pulley                                                                                                                                                                                       | 34                                                                               |                                                                 | 116, 182                                                                     |
| And pulley brake                                                                                                                                                                                 | 30, 32<br>30, 32                                                                 | Element, oil filter                                             | 14                                                                           |
| Disk, sliding and fixed                                                                                                                                                                          | 34, 32                                                                           | Engine case and covers<br>Engine replacement assemblies         | 12<br>9                                                                      |
| Drive disk                                                                                                                                                                                       | 18                                                                               | Exhaust pipe                                                    | 25, 26, 27                                                                   |
| Facings                                                                                                                                                                                          | 34                                                                               | Exhaust trail pipe, rear                                        | 28                                                                           |
| •                                                                                                                                                                                                |                                                                                  |                                                                 |                                                                              |