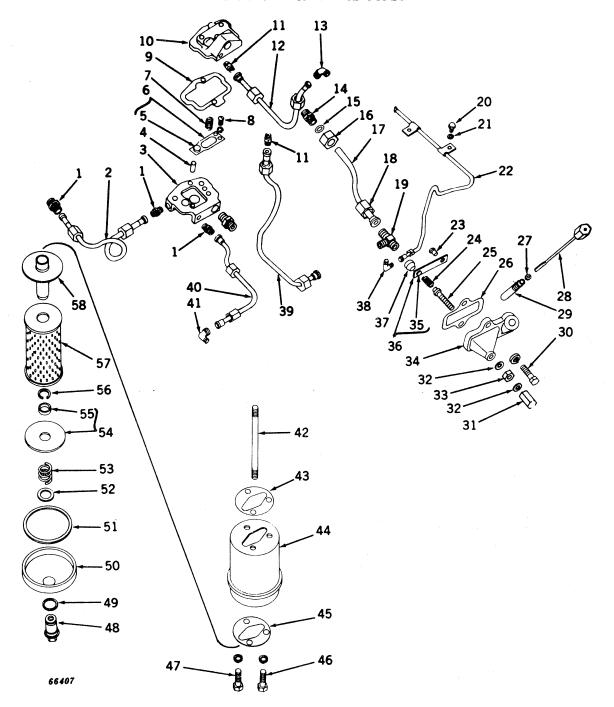

d})$ |
| 37   | 24H 1309         | }                                     | Screw, cap, high-strength, 3/8" x 3/4" (7 used) (sub. for F2272R)           |
| 38   | 19H 1936         | } - {                                 | Washer, lock, 3/8" (7 used)                                                 |
|      | 12H 304          | - \.                                  | Strip, packing, rubber (sub. for B2550R)                                    |
| 39   | F 2728 R         | , -                                   | ourbl backing) many from a .                                                |
|      |                  |                                       |                                                                             |

me man or ser title in II C A

#### OIL FILTER AND OIL PIPES



#### OIL FILTER AND OIL PIPES -- Continued

```
Serial No.
                                                                 Description
Key
          Part No.
                                                  Connector (3 used)
              258 R
       Α
                                                  Pipe, oil, main bearing, L.H.
 2
             5044 R
        AB
                                                  Head, oil filter
             2303 R
                                                  Pin, dowel (packed 2 in a pkg.) (sub. for D186R)
 4
             1743 R
                                                  Pilot
 5
       В
              430 R
                                                  Spring, bypass leaf, with pilot
 6
               326 R
        AB