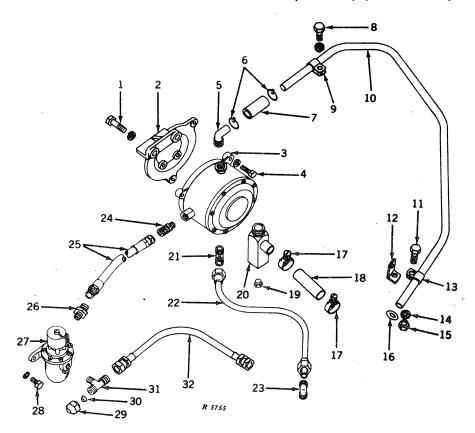

#### SECTIONAL INDEX

| General Information.  Front End Support and Engine Transmission Case Engine Pulley and Clutch Cooling System Governor Fuel System Electrical System Transmission, Differential, Final Drive, and | 9 to 13<br>14 to 28<br>29 to 35<br>36 to 43<br>44 to 47<br>48 to 77<br>78 to 116 | Brakes                                                          | 128 to 147 148 to 162 163 to 187 188 to 194 195 to 221 222 to 227 228 to 233 |
|--------------------------------------------------------------------------------------------------------------------------------------------------------------------------------------------------|----------------------------------------------------------------------------------|-----------------------------------------------------------------|------------------------------------------------------------------------------|
|                                                                                                                                                                                                  | ALPHABE'                                                                         | TICAL INDEX                                                     |                                                                              |
| <b>^</b>                                                                                                                                                                                         | Page                                                                             | P-12                                                            | Page                                                                         |
| A Air cleaner                                                                                                                                                                                    | 74                                                                               | Forks                                                           | 30, 32<br>30, 32                                                             |
| Air stack                                                                                                                                                                                        | 76                                                                               | Clutch, powershaft                                              | 190                                                                          |
| Arms, rockshaft lift                                                                                                                                                                             | 198                                                                              | Cover                                                           | 192                                                                          |
| Axle, front:                                                                                                                                                                                     | 150                                                                              | Linkage                                                         | 194                                                                          |
| Double front wheel spindle extensions.  Double front wheel hubs                                                                                                                                  | 150                                                                              | Pedal                                                           | 194<br>94                                                                    |
| Housing (38-inch fixed tread)                                                                                                                                                                    | 155                                                                              | Connecting rods                                                 | 20                                                                           |
| Housing (48- to 80-inch tread)                                                                                                                                                                   | 154                                                                              | Control, hitch load                                             | 225                                                                          |
| Knee (38-inch fixed tread)<br>Knee (48- to 80-inch tread)                                                                                                                                        | 156<br>152                                                                       | Cooling system                                                  | 84, 86                                                                       |
| Roll-O-Matic                                                                                                                                                                                     | 148                                                                              | Cooling system                                                  | 36, 38, 39<br>120                                                            |
| Single front wheel                                                                                                                                                                               | 151                                                                              | Coupler, breakaway                                              | 214                                                                          |
| Axle, rear:                                                                                                                                                                                      | 124                                                                              | Cover:                                                          | 45                                                                           |
| Housing                                                                                                                                                                                          | 124                                                                              | Crankcase                                                       | 12<br>29                                                                     |
| and rockshaft)                                                                                                                                                                                   | 123                                                                              | Flywheel                                                        | 12                                                                           |
| Shaft                                                                                                                                                                                            | 124                                                                              | Fourth and sixth speed gear                                     | 12                                                                           |
| В                                                                                                                                                                                                |                                                                                  | Powershaft clutch                                               | 192                                                                          |
| Battery box                                                                                                                                                                                      | 182                                                                              | Rear axle housing (tractors less rock-<br>shaft and powershaft) | 123                                                                          |
| Battery cables                                                                                                                                                                                   | 104, 106,                                                                        | Transmission case                                               | 12, 117                                                                      |
| Possings main                                                                                                                                                                                    | 108, 110<br>18                                                                   | Convertor, fuel (LP-gas)                                        | 63, 64, 66, 68                                                               |
| And crankshaft gasket set                                                                                                                                                                        | 18, 229                                                                          | Crankshaft                                                      | 18<br>18, 229                                                                |
| Oil pipes                                                                                                                                                                                        | 14                                                                               | Cranking motor                                                  | 84, 86                                                                       |
| Belt pulley                                                                                                                                                                                      | 34                                                                               | Cranking motor starter button and rod                           | 84                                                                           |
| Belt pulley brake                                                                                                                                                                                | 30, 32<br>29                                                                     | Cylinder:                                                       | 20 220                                                                       |
| Block, cylinder                                                                                                                                                                                  | 20                                                                               | And piston ring gasket set                                      | 20 <b>,</b> 229                                                              |
| Box, tool                                                                                                                                                                                        | 10                                                                               | Head                                                            | 22                                                                           |
| Brakes                                                                                                                                                                                           | 126<br>214                                                                       | Remote, single or dual                                          | 206, 208, 210                                                                |
| Bulk flexible oil lines                                                                                                                                                                          | 215                                                                              | Water inlet housing                                             | 40<br>38 30                                                                  |
| Button, cranking motor (520)                                                                                                                                                                     | 84                                                                               | Water outset housing & & & & & & & & & & & & & & & & & & &      | 38, 39                                                                       |
| C                                                                                                                                                                                                |                                                                                  | D                                                               |                                                                              |
| Cable, spark plug, and lead wire kit                                                                                                                                                             | 89                                                                               | Dash lamps                                                      | 225<br>98, 99, 100,                                                          |
| Cable, speed-hour meter                                                                                                                                                                          | 167                                                                              | Dam tamps as es es es es es es es es es                         | 101                                                                          |
| Cam followers                                                                                                                                                                                    | 24<br>24                                                                         | Decalcomania sets                                               | 232, 233                                                                     |
| Camshaft                                                                                                                                                                                         | 36                                                                               | Differential                                                    | 122                                                                          |
| Carburetor                                                                                                                                                                                       | 70, 72                                                                           | Disk, clutch adjusting, sliding and fixed Disk, clutch drive    | 34<br>18                                                                     |
| Carburetor air intake                                                                                                                                                                            | 74                                                                               | Distributor (Delco-Remy)                                        | 90                                                                           |
| Case, engine and transmission                                                                                                                                                                    | 12<br>46                                                                         | Distributor (Wico)                                              | 92                                                                           |
|                                                                                                                                                                                                  | 98, 99, 100,                                                                     | Draft link                                                      | 158<br>222                                                                   |
|                                                                                                                                                                                                  | 101                                                                              | Draft link support                                              | 226                                                                          |
| Clamp, hose, worm-driven                                                                                                                                                                         | 41<br>74                                                                         | Drawbar                                                         | 226                                                                          |
| Cleaner, air                                                                                                                                                                                     | , <del>-</del>                                                                   | E                                                               |                                                                              |
| Adjusting disk                                                                                                                                                                                   | 34                                                                               | Electrical outlet plug                                          | 104, 106,                                                                    |
| And pulley                                                                                                                                                                                       | 34                                                                               |                                                                 | 116, 182                                                                     |
| And pulley brake                                                                                                                                                                                 | 30, 32<br>30, 32                                                                 | Element, oil filter                                             | 14                                                                           |
| Disk, sliding and fixed                                                                                                                                                                          | 34, 32                                                                           | Engine case and covers<br>Engine replacement assemblies         | 12<br>9                                                                      |
| Drive disk                                                                                                                                                                                       | 18                                                                               | Exhaust pipe                                                    | 25, 26, 27                                                                   |
| Facings                                                                                                                                                                                          | 34                                                                               | Exhaust trail pipe, rear                                        | 28                                                                           |
| •                                                                                                                                                                                                |                                                                                  |                                                                 |                                                                              |