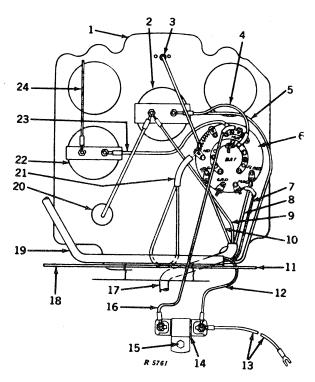

| \          | (          | Element, lighter                                                                  |
| 20  | AM 2151 T        | > =        | 1          | Fuse, cigarette lighter (for Casco lighter only)                                  |
| 21  | AR 21164 R       | ) m        | ′          | Wire assembly, cigarette lighter                                                  |
| 22  | AR 20438 R       | `          |            | Lighter, cigarette (12-volt)                                                      |
|     | 11 20.00         | `          | ,          |                                                                                   |

<sup>\*</sup>Furnished by John Deere Dubuque Tractor Works.

### INSTRUMENT PANEL AND WIRING (Gasoline and All-Fuel) (520 Series)



| Key | Part No.                | Serial No.                              | Description                                                                                                                      |
|-----|-------------------------|-----------------------------------------|----------------------------------------------------------------------------------------------------------------------------------|
| 1   | B 3985 R                | ( - )                                   | Panel, instrument (with AR20432R sub. for B3579R)                                                                                |
| 2   | AF 2749 R               | · - · · · · · · · · · · · · · · · · · · | Ammeter, with clamp