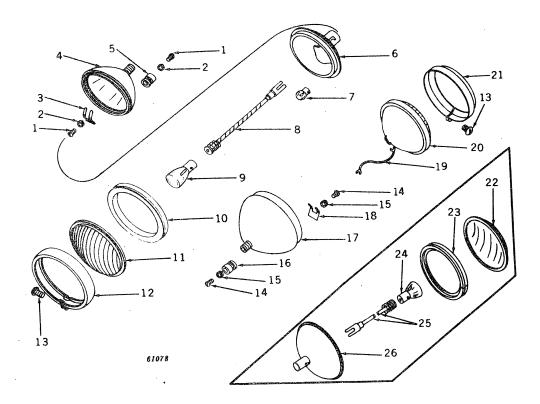

#### SECTIONAL INDEX

| General Information.  Front End Support and Engine Transmission Case Engine Pulley and Clutch Cooling System Governor Fuel System Electrical System Transmission, Differential, Final Drive, and | 9 to 13<br>14 to 28<br>29 to 35<br>36 to 43<br>44 to 47<br>48 to 77<br>78 to 116 | Brakes                                                          | 128 to 147 148 to 162 163 to 187 188 to 194 195 to 221 222 to 227 228 to 233 |
|--------------------------------------------------------------------------------------------------------------------------------------------------------------------------------------------------|----------------------------------------------------------------------------------|-----------------------------------------------------------------|------------------------------------------------------------------------------|
|                                                                                                                                                                                                  | ALPHABE'                                                                         | TICAL INDEX                                                     |                                                                              |
| <b>^</b>                                                                                                                                                                                         | Page                                                                             | P-12                                                            | Page                                                                         |
| A Air cleaner                                                                                                                                                                                    | 74                                                                               | Forks                                                           | 30, 32<br>30, 32                                                             |
| Air stack                                                                                                                                                                                        | 76                                                                               | Clutch, powershaft                                              | 190                                                                          |
| Arms, rockshaft lift                                                                                                                                                                             | 198                                                                              | Cover                                                           | 192                                                                          |
| Axle, front:                                                                                                                                                                                     | 150                                                                              | Linkage                                                         | 194                                                                          |
| Double front wheel spindle extensions.  Double front wheel hubs                                                                                                                                  | 150                                                                              | Pedal                                                           | 194<br>94                                                                    |
| Housing (38-inch fixed tread)                                                                                                                                                                    | 155                                                                              | Connecting rods                                                 | 20                                                                           |
| Housing (48- to 80-inch tread)                                                                                                                                                                   | 154                                                                              | Control, hitch load                                             | 225                                                                          |
| Knee (38-inch fixed tread)<br>Knee (48- to 80-inch tread)                                                                                                                                        | 156<br>152                                                                       | Cooling system                                                  | 84, 86                                                                       |
| Roll-O-Matic                                                                                                                                                                                     | 148                                                                              | Cooling system                                                  | 36, 38, 39<br>120                                                            |
| Single front wheel                                                                                                                                                                               | 151                                                                              | Coupler, breakaway                                              | 214                                                                          |
| Axle, rear:                                                                                                                                                                                      | 124                                                                              | Cover:                                                          | 45                                                                           |
| Housing                                                                                                                                                                                          | 124                                                                              | Crankcase                                                       | 12<br>29                                                                     |
| and rockshaft)                                                                                                                                                                                   | 123                                                                              | Flywheel                                                        | 12                                                                           |
| Shaft                                                                                                                                                                                            | 124                                                                              | Fourth and sixth speed gear                                     | 12                                                                           |
| В                                                                                                                                                                                                |                                                                                  | Powershaft clutch                                               | 192                                                                          |
| Battery box                                                                                                                                                                                      | 182                                                                              | Rear axle housing (tractors less rock-<br>shaft and powershaft) | 123                                                                          |
| Battery cables                                                                                                                                                                                   | 104, 106,                                                                        | Transmission case                                               | 12, 117                                                                      |
| Possings main                                                                                                                                                                                    | 108, 110<br>18                                                                   | Convertor, fuel (LP-gas)                                        | 63, 64, 66, 68                                                               |
| And crankshaft gasket set                                                                                                                                                                        | 18, 229                                                                          | Crankshaft                                                      | 18<br>18, 229                                                                |
| Oil pipes                                                                                                                                                                                        | 14                                                                               | Cranking motor                                                  | 84, 86                                                                       |
| Belt pulley                                                                                                                                                                                      | 34                                                                               | Cranking motor starter button and rod                           | 84                                                                           |
| Belt pulley brake                                                                                                                                                                                | 30, 32<br>29                                                                     | Cylinder:                                                       | 20 220                                                                       |
| Block, cylinder                                                                                                                                                                                  | 20                                                                               | And piston ring gasket set                                      | 20 <b>,</b> 229                                                              |
| Box, tool                                                                                                                                                                                        | 10                                                                               | Head                                                            | 22                                                                           |
| Brakes                                                                                                                                                                                           | 126<br>214                                                                       | Remote, single or dual                                          | 206, 208, 210                                                                |
| Bulk flexible oil lines                                                                                                                                                                          | 215                                                                              | Water inlet housing                                             | 40<br>38 30                                                                  |
| Button, cranking motor (520)                                                                                                                                                                     | 84                                                                               | Water outset housing & & & & & & & & & & & & & & & & & & &      | 38, 39                                                                       |
| C                                                                                                                                                                                                |                                                                                  | D                                                               |                                                                              |
| Cable, spark plug, and lead wire kit                                                                                                                                                             | 89                                                                               | Dash lamps                                                      | 225<br>98, 99, 100,                                                          |
| Cable, speed-hour meter                                                                                                                                                                          | 167                                                                              | Dam tamps as es es es es es es es es es                         | 101                                                                          |
| Cam followers                                                                                                                                                                                    | 24<br>24                                                                         | Decalcomania sets                                               | 232, 233                                                                     |
| Camshaft                                                                                                                                                                                         | 36                                                                               | Differential                                                    | 122                                                                          |
| Carburetor                                                                                                                                                                                       | 70, 72                                                                           | Disk, clutch adjusting, sliding and fixed Disk, clutch drive    | 34<br>18                                                                     |
| Carburetor air intake                                                                                                                                                                            | 74                                                                               | Distributor (Delco-Remy)                                        | 90                                                                           |
| Case, engine and transmission                                                                                                                                                                    | 12<br>46                                                                         | Distributor (Wico)                                              | 92                                                                           |
|                                                                                                                                                                                                  | 98, 99, 100,                                                                     | Draft link                                                      | 158<br>222                                                                   |
|                                                                                                                                                                                                  | 101                                                                              | Draft link support                                              | 226                                                                          |
| Clamp, hose, worm-driven                                                                                                                                                                         | 41<br>74                                                                         | Drawbar                                                         | 226                                                                          |
| Cleaner, air                                                                                                                                                                                     | , <del>-</del>                                                                   | E                                                               |                                                                              |
| Adjusting disk                                                                                                                                                                                   | 34                                                                               | Electrical outlet plug                                          | 104, 106,                                                                    |
| And pulley                                                                                                                                                                                       | 34                                                                               |                                                                 | 116, 182                                                                     |
| And pulley brake                                                                                                                                                                                 | 30, 32<br>30, 32                                                                 | Element, oil filter                                             | 14                                                                           |
| Disk, sliding and fixed                                                                                                                                                                          | 34, 32                                                                           | Engine case and covers<br>Engine replacement assemblies         | 12<br>9                                                                      |
| Drive disk                                                                                                                                                                                       | 18                                                                               | Exhaust pipe                                                    | 25, 26, 27                                                                   |
| Facings                                                                                                                                                                                          | 34                                                                               | Exhaust trail pipe, rear                                        | 28                                                                           |
| •                                                                                                                                                                                                |                                                                                  |                                                                 |                                                                              |