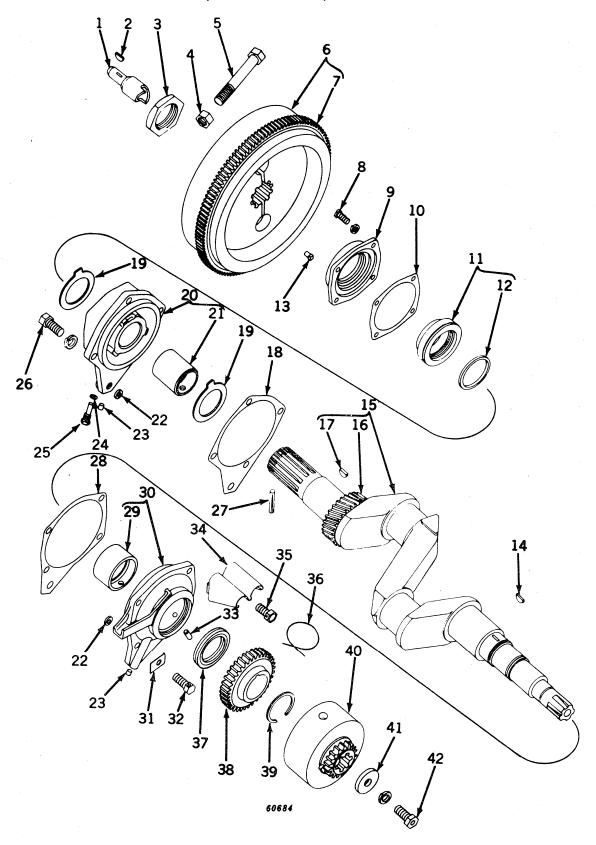

#### SECTIONAL INDEX

| General Information.  Front End Support and Engine Transmission Case Engine Pulley and Clutch Cooling System Governor Fuel System Electrical System Transmission, Differential, Final Drive, and | 9 to 13<br>14 to 28<br>29 to 35<br>36 to 43<br>44 to 47<br>48 to 77<br>78 to 116 | Brakes                                                          | 128 to 147 148 to 162 163 to 187 188 to 194 195 to 221 222 to 227 228 to 233 |
|--------------------------------------------------------------------------------------------------------------------------------------------------------------------------------------------------|----------------------------------------------------------------------------------|-----------------------------------------------------------------|------------------------------------------------------------------------------|
|                                                                                                                                                                                                  | ALPHABE'                                                                         | TICAL INDEX                                                     |                                                                              |
| <b>^</b>                                                                                                                                                                                         | Page                                                                             | P-12                                                            | Page                                                                         |
| A Air cleaner                                                                                                                                                                                    | 74                                                                               | Forks                                                           | 30, 32<br>30, 32                                                             |
| Air stack                                                                                                                                                                                        | 76                                                                               | Clutch, powershaft                                              | 190                                                                          |
| Arms, rockshaft lift                                                                                                                                                                             | 198                                                                              | Cover                                                           | 192                                                                          |
| Axle, front:                                                                                                                                                                                     | 150                                                                              | Linkage                                                         | 194                                                                          |
| Double front wheel spindle extensions.  Double front wheel hubs                                                                                                                                  | 150                                                                              | Pedal                                                           | 194<br>94                                                                    |
| Housing (38-inch fixed tread)                                                                                                                                                                    | 155                                                                              | Connecting rods                                                 | 20                                                                           |
| Housing (48- to 80-inch tread)                                                                                                                                                                   | 154                                                                              | Control, hitch load                                             | 225                                                                          |
| Knee (38-inch fixed tread)<br>Knee (48- to 80-inch tread)                                                                                                                                        | 156<br>152                                                                       | Cooling system                                                  | 84, 86                                                                       |
| Roll-O-Matic                                                                                                                                                                                     | 148                                                                              | Cooling system                                                  | 36, 38, 39<br>120                                                            |
| Single front wheel                                                                                                                                                                               | 151                                                                              | Coupler, breakaway                                              | 214                                                                          |
| Axle, rear:                                                                                                                                                                                      | 124                                                                              | Cover:                                                          | 45                                                                           |
| Housing                                                                                                                                                                                          | 124                                                                              | Crankcase                                                       | 12<br>29                                                                     |
| and rockshaft)                                                                                                                                                                                   | 123                                                                              | Flywheel                                                        | 12                                                                           |
| Shaft                                                                                                                                                                                            | 124                                                                              | Fourth and sixth speed gear                                     | 12                                                                           |
| В                                                                                                                                                                                                |                                                                                  | Powershaft clutch                                               | 192                                                                          |
| Battery box                                                                                                                                                                                      | 182                                                                              | Rear axle housing (tractors less rock-<br>shaft and powershaft) | 123                                                                          |
| Battery cables                                                                                                                                                                                   | 104, 106,                                                                        | Transmission case                                               | 12, 117                                                                      |
| Possings main                                                                                                                                                                                    | 108, 110<br>18                                                                   | Convertor, fuel (LP-gas)                                        | 63, 64, 66, 68                                                               |
| And crankshaft gasket set                                                                                                                                                                        | 18, 229                                                                          | Crankshaft                                                      | 18<br>18, 229                                                                |
| Oil pipes                                                                                                                                                                                        | 14                                                                               | Cranking motor                                                  | 84, 86                                                                       |
| Belt pulley                                                                                                                                                                                      | 34                                                                               | Cranking motor starter button and rod                           | 84                                                                           |
| Belt pulley brake                                                                                                                                                                                | 30, 32<br>29                                                                     | Cylinder:                                                       | 20 220                                                                       |
| Block, cylinder                                                                                                                                                                                  | 20                                                                               | And piston ring gasket set                                      | 20 <b>,</b> 229                                                              |
| Box, tool                                                                                                                                                                                        | 10                                                                               | Head                                                            | 22                                                                           |
| Brakes                                                                                                                                                                                           | 126<br>214                                                                       | Remote, single or dual                                          | 206, 208, 210                                                                |
| Bulk flexible oil lines                                                                                                                                                                          | 215                                                                              | Water inlet housing                                             | 40<br>38 30                                                                  |
| Button, cranking motor (520)                                                                                                                                                                     | 84                                                                               | Water outset housing & & & & & & & & & & & & & & & & & & &      | 38, 39                                                                       |
| C                                                                                                                                                                                                |                                                                                  | D                                                               |                                                                              |
| Cable, spark plug, and lead wire kit                                                                                                                                                             | 89                                                                               | Dash lamps                                                      | 225<br>98, 99, 100,                                                          |
| Cable, speed-hour meter                                                                                                                                                                          | 167                                                                              | Dam tamps as es es es es es es es es es                         | 101                                                                          |
| Cam followers                                                                                                                                                                                    | 24<br>24                                                                         | Decalcomania sets                                               | 232, 233                                                                     |
| Camshaft                                                                                                                                                                                         | 36                                                                               | Differential                                                    | 122                                                                          |
| Carburetor                                                                                                                                                                                       | 70, 72                                                                           | Disk, clutch adjusting, sliding and fixed Disk, clutch drive    | 34<br>18                                                                     |
| Carburetor air intake                                                                                                                                                                            | 74                                                                               | Distributor (Delco-Remy)                                        | 90                                                                           |
| Case, engine and transmission                                                                                                                                                                    | 12<br>46                                                                         | Distributor (Wico)                                              | 92                                                                           |
|                                                                                                                                                                                                  | 98, 99, 100,                                                                     | Draft link                                                      | 158<br>222                                                                   |
|                                                                                                                                                                                                  | 101                                                                              | Draft link support                                              | 226                                                                          |
| Clamp, hose, worm-driven                                                                                                                                                                         | 41<br>74                                                                         | Drawbar                                                         | 226                                                                          |
| Cleaner, air                                                                                                                                                                                     | , <del>-</del>                                                                   | E                                                               |                                                                              |
| Adjusting disk                                                                                                                                                                                   | 34                                                                               | Electrical outlet plug                                          | 104, 106,                                                                    |
| And pulley                                                                                                                                                                                       | 34                                                                               |                                                                 | 116, 182                                                                     |
| And pulley brake                                                                                                                                                                                 | 30, 32<br>30, 32                                                                 | Element, oil filter                                             | 14                                                                           |
| Disk, sliding and fixed                                                                                                                                                                          | 34, 32                                                                           | Engine case and covers<br>Engine replacement assemblies         | 12<br>9                                                                      |
| Drive disk                                                                                                                                                                                       | 18                                                                               | Exhaust pipe                                                    | 25, 26, 27                                                                   |
| Facings                                                                                                                                                                                          | 34                                                                               | Exhaust trail pipe, rear                                        | 28                                                                           |
| •                                                                                                                                                                                                |                                                                                  |                                                                 |                                                                              |