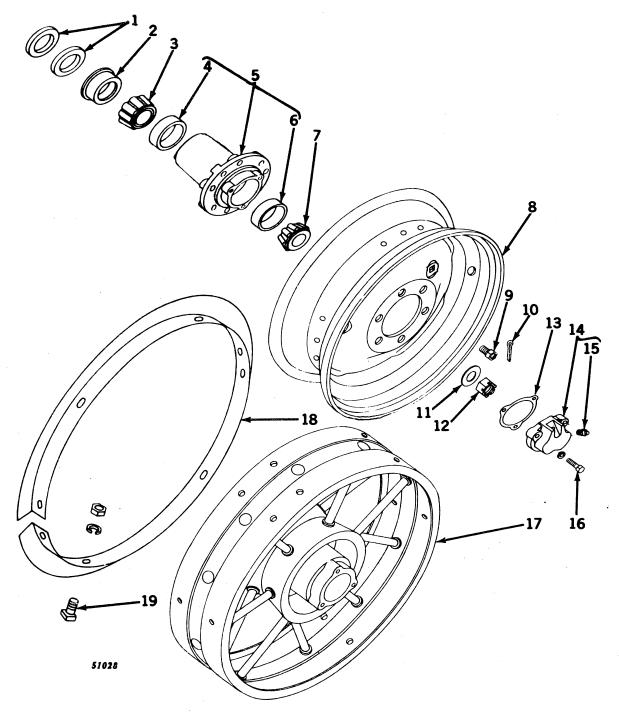

#### SECTIONAL INDEX

| General Information.  Front End Support and Engine Transmission Case Engine Pulley and Clutch Cooling System Governor Fuel System Electrical System Transmission, Differential, Final Drive, and | 9 to 13<br>14 to 28<br>29 to 35<br>36 to 43<br>44 to 47<br>48 to 77<br>78 to 116 | Brakes                                                          | 128 to 147 148 to 162 163 to 187 188 to 194 195 to 221 222 to 227 228 to 233 |
|--------------------------------------------------------------------------------------------------------------------------------------------------------------------------------------------------|----------------------------------------------------------------------------------|-----------------------------------------------------------------|------------------------------------------------------------------------------|
|                                                                                                                                                                                                  | ALPHABE'                                                                         | TICAL INDEX                                                     |                                                                              |
| <b>^</b>                                                                                                                                                                                         | Page                                                                             | P-12                                                            | Page                                                                         |
| A Air cleaner                                                                                                                                                                                    | 74                                                                               | Forks                                                           | 30, 32<br>30, 32                                                             |
| Air stack                                                                                                                                                                                        | 76                                                                               | Clutch, powershaft                                              | 190                                                                          |
| Arms, rockshaft lift                                                                                                                                                                             | 198                                                                              | Cover                                                           | 192                                                                          |
| Axle, front:                                                                                                                                                                                     | 150                                                                              | Linkage                                                         | 194                                                                          |
| Double front wheel spindle extensions.  Double front wheel hubs                                                                                                                                  | 150                                                                              | Pedal                                                           | 194<br>94                                                                    |
| Housing (38-inch fixed tread)                                                                                                                                                                    | 155                                                                              | Connecting rods                                                 | 20                                                                           |
| Housing (48- to 80-inch tread)                                                                                                                                                                   | 154                                                                              | Control, hitch load                                             | 225                                                                          |
| Knee (38-inch fixed tread)<br>Knee (48- to 80-inch tread)                                                                                                                                        | 156<br>152                                                                       | Cooling system                                                  | 84, 86                                                                       |
| Roll-O-Matic                                                                                                                                                                                     | 148                                                                              | Cooling system                                                  | 36, 38, 39<br>120                                                            |
| Single front wheel                                                                                                                                                                               | 151                                                                              | Coupler, breakaway                                              | 214                                                                          |
| Axle, rear:                                                                                                                                                                                      | 124                                                                              | Cover:                                                          | 45                                                                           |
| Housing                                                                                                                                                                                          | 124                                                                              | Crankcase                                                       | 12<br>29                                                                     |
| and rockshaft)                                                                                                                                                                                   | 123                                                                              | Flywheel                                                        | 12                                                                           |
| Shaft                                                                                                                                                                                            | 124                                                                              | Fourth and sixth speed gear                                     | 12                                                                           |
| В                                                                                                                                                                                                |                                                                                  | Powershaft clutch                                               | 192                                                                          |
| Battery box                                                                                                                                                                                      | 182                                                                              | Rear axle housing (tractors less rock-<br>shaft and powershaft) | 123                                                                          |
| Battery cables                                                                                                                                                                                   | 104, 106,                                                                        | Transmission case                                               | 12, 117                                                                      |
| Possings main                                                                                                                                                                                    | 108, 110<br>18                                                                   | Convertor, fuel (LP-gas)                                        | 63, 64, 66, 68                                                               |
| And crankshaft gasket set                                                                                                                                                                        | 18, 229                                                                          | Crankshaft                                                      | 18<br>18, 229                                                                |
| Oil pipes                                                                                                                                                                                        | 14                                                                               | Cranking motor                                                  | 84, 86                                                                       |
| Belt pulley                                                                                                                                                                                      | 34                                                                               | Cranking motor starter button and rod                           | 84                                                                           |
| Belt pulley brake                                                                                                                                                                                | 30, 32<br>29                                                                     | Cylinder:                                                       | 20 220                                                                       |
| Block, cylinder                                                                                                                                                                                  | 20                                                                               | And piston ring gasket set                                      | 20 <b>,</b> 229                                                              |
| Box, tool                                                                                                                                                                                        | 10                                                                               | Head                                                            | 22                                                                           |
| Brakes                                                                                                                                                                                           | 126<br>214                                                                       | Remote, single or dual                                          | 206, 208, 210                                                                |
| Bulk flexible oil lines                                                                                                                                                                          | 215                                                                              | Water inlet housing                                             | 40<br>38 30                                                                  |
| Button, cranking motor (520)                                                                                                                                                                     | 84                                                                               | Water outset housing & & & & & & & & & & & & & & & & & & &      | 38, 39                                                                       |
| C                                                                                                                                                                                                |                                                                                  | D                                                               |                                                                              |
| Cable, spark plug, and lead wire kit                                                                                                                                                             | 89                                                                               | Dash lamps                                                      | 225<br>98, 99, 100,                                                          |
| Cable, speed-hour meter                                                                                                                                                                          | 167                                                                              | Dam tamps as es es es es es es es es es                         | 101                                                                          |
| Cam followers                                                                                                                                                                                    | 24<br>24                                                                         | Decalcomania sets                                               | 232, 233                                                                     |
| Camshaft                                                                                                                                                                                         | 36                                                                               | Differential                                                    | 122                                                                          |
| Carburetor                                                                                                                                                                                       | 70, 72                                                                           | Disk, clutch adjusting, sliding and fixed Disk, clutch drive    | 34<br>18                                                                     |
| Carburetor air intake                                                                                                                                                                            | 74                                                                               | Distributor (Delco-Remy)                                        | 90                                                                           |
| Case, engine and transmission                                                                                                                                                                    | 12<br>46                                                                         | Distributor (Wico)                                              | 92                                                                           |
|                                                                                                                                                                                                  | 98, 99, 100,                                                                     | Draft link                                                      | 158<br>222                                                                   |
|                                                                                                                                                                                                  | 101                                                                              | Draft link support                                              | 226                                                                          |
| Clamp, hose, worm-driven                                                                                                                                                                         | 41<br>74                                                                         | Drawbar                                                         | 226                                                                          |
| Cleaner, air                                                                                                                                                                                     | , <del>-</del>                                                                   | E                                                               |                                                                              |
| Adjusting disk                                                                                                                                                                                   | 34                                                                               | Electrical outlet plug                                          | 104, 106,                                                                    |
| And pulley                                                                                                                                                                                       | 34                                                                               |                                                                 | 116, 182                                                                     |
| And pulley brake                                                                                                                                                                                 | 30, 32<br>30, 32                                                                 | Element, oil filter                                             | 14                                                                           |
| Disk, sliding and fixed                                                                                                                                                                          | 34, 32                                                                           | Engine case and covers<br>Engine replacement assemblies         | 12<br>9                                                                      |
| Drive disk                                                                                                                                                                                       | 18                                                                               | Exhaust pipe                                                    | 25, 26, 27                                                                   |
| Facings                                                                                                                                                                                          | 34                                                                               | Exhaust trail pipe, rear                                        | 28                                                                           |
| •                                                                                                                                                                                                |                                                                                  |                                                                 |                                                                              |