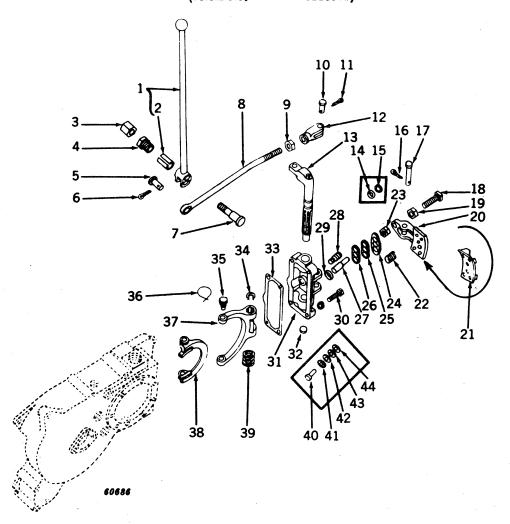

#### SECTIONAL INDEX

| General Information.  Front End Support and Engine Transmission Case Engine Pulley and Clutch Cooling System Governor Fuel System Electrical System Transmission, Differential, Final Drive, and | 9 to 13<br>14 to 28<br>29 to 35<br>36 to 43<br>44 to 47<br>48 to 77<br>78 to 116 | Brakes                                                          | 128 to 147 148 to 162 163 to 187 188 to 194 195 to 221 222 to 227 228 to 233 |
|--------------------------------------------------------------------------------------------------------------------------------------------------------------------------------------------------|----------------------------------------------------------------------------------|-----------------------------------------------------------------|------------------------------------------------------------------------------|
|                                                                                                                                                                                                  | ALPHABE'                                                                         | TICAL INDEX                                                     |                                                                              |
| <b>^</b>                                                                                                                                                                                         | Page                                                                             | P-12                                                            | Page                                                                         |
| A Air cleaner                                                                                                                                                                                    | 74                                                                               | Forks                                                           | 30, 32<br>30, 32                                                             |
| Air stack                                                                                                                                                                                        | 76                                                                               | Clutch, powershaft                                              | 190                                                                          |
| Arms, rockshaft lift                                                                                                                                                                             | 198                                                                              | Cover                                                           | 192                                                                          |
| Axle, front:                                                                                                                                                                                     | 150                                                                              | Linkage                                                         | 194                                                                          |
| Double front wheel spindle extensions.  Double front wheel hubs                                                                                                                                  | 150                                                                              | Pedal                                                           | 194<br>94                                                                    |
| Housing (38-inch fixed tread)                                                                                                                                                                    | 155                                                                              | Connecting rods                                                 | 20                                                                           |
| Housing (48- to 80-inch tread)                                                                                                                                                                   | 154                                                                              | Control, hitch load                                             | 225                                                                          |
| Knee (38-inch fixed tread)<br>Knee (48- to 80-inch tread)                                                                                                                                        | 156<br>152                                                                       | Cooling system                                                  | 84, 86                                                                       |
| Roll-O-Matic                                                                                                                                                                                     | 148                                                                              | Cooling system                                                  | 36, 38, 39<br>120                                                            |
| Single front wheel                                                                                                                                                                               | 151                                                                              | Coupler, breakaway                                              | 214                                                                          |
| Axle, rear:                                                                                                                                                                                      | 124                                                                              | Cover:                                                          | 45                                                                           |
| Housing                                                                                                                                                                                          | 124                                                                              | Crankcase                                                       | 12<br>29                                                                     |
| and rockshaft)                                                                                                                                                                                   | 123                                                                              | Flywheel                                                        | 12                                                                           |
| Shaft                                                                                                                                                                                            | 124                                                                              | Fourth and sixth speed gear                                     | 12                                                                           |
| В                                                                                                                                                                                                |                                                                                  | Powershaft clutch                                               | 192                                                                          |
| Battery box                                                                                                                                                                                      | 182                                                                              | Rear axle housing (tractors less rock-<br>shaft and powershaft) | 123                                                                          |
| Battery cables                                                                                                                                                                                   | 104, 106,                                                                        | Transmission case                                               | 12, 117                                                                      |
| Possings main                                                                                                                                                                                    | 108, 110<br>18                                                                   | Convertor, fuel (LP-gas)                                        | 63, 64, 66, 68                                                               |
| And crankshaft gasket set                                                                                                                                                                        | 18, 229                                                                          | Crankshaft                                                      | 18<br>18, 229                                                                |
| Oil pipes                                                                                                                                                                                        | 14                                                                               | Cranking motor                                                  | 84, 86                                                                       |
| Belt pulley                                                                                                                                                                                      | 34                                                                               | Cranking motor starter button and rod                           | 84                                                                           |
| Belt pulley brake                                                                                                                                                                                | 30, 32<br>29                                                                     | Cylinder:                                                       | 20 220                                                                       |
| Block, cylinder                                                                                                                                                                                  | 20                                                                               | And piston ring gasket set                                      | 20 <b>,</b> 229                                                              |
| Box, tool                                                                                                                                                                                        | 10                                                                               | Head                                                            | 22                                                                           |
| Brakes                                                                                                                                                                                           | 126<br>214                                                                       | Remote, single or dual                                          | 206, 208, 210                                                                |
| Bulk flexible oil lines                                                                                                                                                                          | 215                                                                              | Water inlet housing                                             | 40<br>38 30                                                                  |
| Button, cranking motor (520)                                                                                                                                                                     | 84                                                                               | Water outset housing & & & & & & & & & & & & & & & & & & &      | 38, 39                                                                       |
| C                                                                                                                                                                                                |                                                                                  | D                                                               |                                                                              |
| Cable, spark plug, and lead wire kit                                                                                                                                                             | 89                                                                               | Dash lamps                                                      | 225<br>98, 99, 100,                                                          |
| Cable, speed-hour meter                                                                                                                                                                          | 167                                                                              | Dam tamps as es es es es es es es es es                         | 101                                                                          |
| Cam followers                                                                                                                                                                                    | 24<br>24                                                                         | Decalcomania sets                                               | 232, 233                                                                     |
| Camshaft                                                                                                                                                                                         | 36                                                                               | Differential                                                    | 122                                                                          |
| Carburetor                                                                                                                                                                                       | 70, 72                                                                           | Disk, clutch adjusting, sliding and fixed Disk, clutch drive    | 34<br>18                                                                     |
| Carburetor air intake                                                                                                                                                                            | 74                                                                               | Distributor (Delco-Remy)                                        | 90                                                                           |
| Case, engine and transmission                                                                                                                                                                    | 12<br>46                                                                         | Distributor (Wico)                                              | 92                                                                           |
|                                                                                                                                                                                                  | 98, 99, 100,                                                                     | Draft link                                                      | 158<br>222                                                                   |
|                                                                                                                                                                                                  | 101                                                                              | Draft link support                                              | 226                                                                          |
| Clamp, hose, worm-driven                                                                                                                                                                         | 41<br>74                                                                         | Drawbar                                                         | 226                                                                          |
| Cleaner, air                                                                                                                                                                                     | , <del>-</del>                                                                   | E                                                               |                                                                              |
| Adjusting disk                                                                                                                                                                                   | 34                                                                               | Electrical outlet plug                                          | 104, 106,                                                                    |
| And pulley                                                                                                                                                                                       | 34                                                                               |                                                                 | 116, 182                                                                     |
| And pulley brake                                                                                                                                                                                 | 30, 32<br>30, 32                                                                 | Element, oil filter                                             | 14                                                                           |
| Disk, sliding and fixed                                                                                                                                                                          | 34, 32                                                                           | Engine case and covers<br>Engine replacement assemblies         | 12<br>9                                                                      |
| Drive disk                                                                                                                                                                                       | 18                                                                               | Exhaust pipe                                                    | 25, 26, 27                                                                   |
| Facings                                                                                                                                                                                          | 34                                                                               | Exhaust trail pipe, rear                                        | 28                                                                           |
| •                                                                                                                                                                                                |                                                                                  |                                                                 |                                                                              |