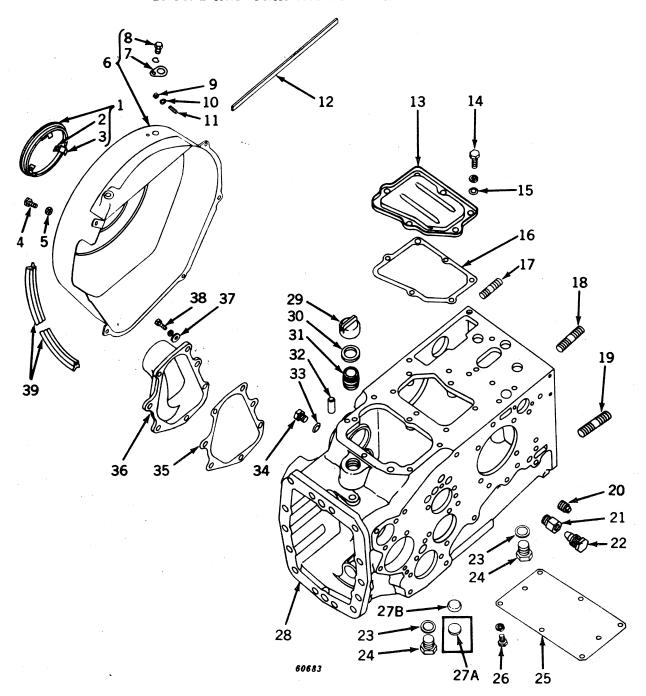

A 5348 R           | ( '      | - ?        | Studs and cap screw for attaching (1) A5348R (assembly consists of        |
|     | AF 2854 R          | (        | - )        | two A5353R studs and one F3043R cap screw)                                |
|     |                    |          |            | Studs and cap screw for attaching (2) A5348R (assembly consists of        |
|     | AF 2855 R          | (        | - )        | Study and cap screw for accounting (2) 222 cap screw)                     |
| • • |                    |          |            | two F3044R studs and one F3045R cap screw)                                |

Capital letters indicate an attachment. Attachments must be listed on separate order from replacement parts order.

#### ENGINE AND TRANSMISSION CASE AND COVERS



# ENGINE AND TRANSMISSION CASE AND COVERS -- Continued

| 77   | Part No.         | Serial No.                            | Description                                                                 |
|------|------------------|---------------------------------------|-----------------------------------------------------------------------------|
| Key  |                  | / - )                                 | Cover, with springs                                                         |
| 1    |                  | · · · · · · · · · · · · · · · · · · · | Rivet (3 used)                                                              |
| 2    | _                | } _ {                                 | Spring (3 used)                                                             |
| 3    | B 2