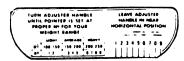

|
| One     | В  | 3980 R          |                    | ) | Gasket, clutch fork bearing                          |
| Five    | F  | 1459 R          | (                  | ) | Gasket, powershaft oil seal housing                  |
| One     | F  | 1542 R          |                    | ) | Gasket, powershaft clutch shaft bearing cover        |
| Two     | R  | 1662 R          | ( -                | ) | Packing, Powr-Trol pressure line                     |
| Two     | R  | 1662 R          | ( =                | ) | Packing, remote cylinder oil lines to adapter        |
| Two     | R  | 28819 R         |                    | ) | Packing, Powr-Trol suction line (sub. for F2749R)    |

DECALCOMANIA SET (Tractors Painted Other Than John Deere Green) (520 Series)

Power Steering



61055

Part No. AB 5425 R Description

Decalcomania set consisting of:

"John Deere" for sides of hood (2 used) (gasoline and all-fuel)
"John Deere" for sides of hood (2 used) (IP-gas)
"John Deere" for seat

"Series Designation" (2 used)
"Power Steering" (2 used)

"Suspension Seat Adjustment Instructions"

DECALCOMANIA SET

R 12256











DEERE





| TURN ADJUSTER HANDLE    | LIGHT      | AVERAG  | HEAVY   |
|-------------------------|------------|---------|---------|
| UNTIL POINTER IS SET AT | WT 100 150 | 150 200 | 200-250 |
| * PROPER Nº FOR YOUR    | Nº 1-2     | 3-4-5   | 6.7.89  |
| WEIGHT RANGE            |            |         |         |
| LEAVE ADJUSTER          |            |         |         |
| HANDLE IN NEAR          | 1234       | 567     | 89/     |
| VERTICAL POSI