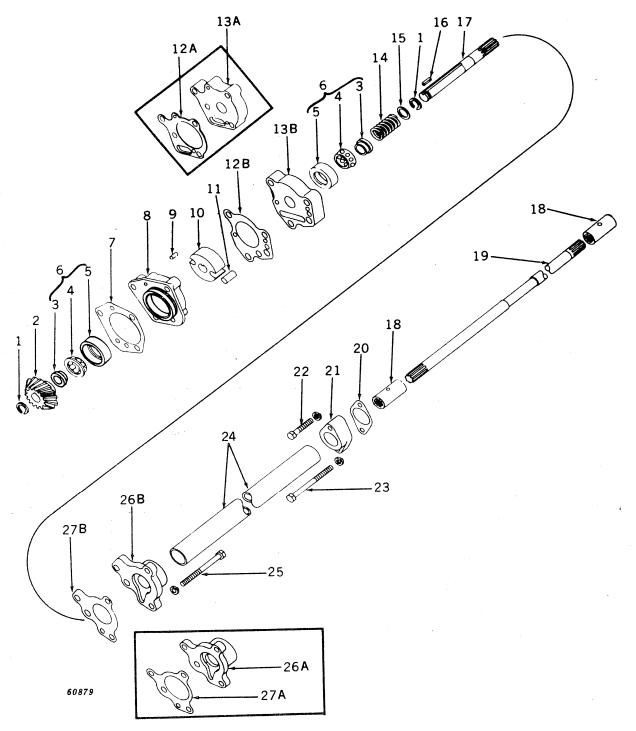

#### SECTIONAL INDEX

| General Information.  Front End Support and Engine Transmission Case Engine Pulley and Clutch Cooling System Governor Fuel System Electrical System Transmission, Differential, Final Drive, and | 9 to 13<br>14 to 28<br>29 to 35<br>36 to 43<br>44 to 47<br>48 to 77<br>78 to 116 | Brakes                                                          | 128 to 147 148 to 162 163 to 187 188 to 194 195 to 221 222 to 227 228 to 233 |
|--------------------------------------------------------------------------------------------------------------------------------------------------------------------------------------------------|----------------------------------------------------------------------------------|-----------------------------------------------------------------|------------------------------------------------------------------------------|
|                                                                                                                                                                                                  | ALPHABE'                                                                         | TICAL INDEX                                                     |                                                                              |
| <b>^</b>                                                                                                                                                                                         | Page                                                                             | P-12                                                            | Page                                                                         |
| A Air cleaner                                                                                                                                                                                    | 74                                                                               | Forks                                                           | 30, 32<br>30, 32                                                             |
| Air stack                                                                                                                                                                                        | 76                                                                               | Clutch, powershaft                                              | 190                                                                          |
| Arms, rockshaft lift                                                                                                                                                                             | 198                                                                              | Cover                                                           | 192                                                                          |
| Axle, front:                                                                                                                                                                                     | 150                                                                              | Linkage                                                         | 194                                                                          |
| Double front wheel spindle extensions.  Double front wheel hubs                                                                                                                                  | 150                                                                              | Pedal                                                           | 194<br>94                                                                    |
| Housing (38-inch fixed tread)                                                                                                                                                                    | 155                                                                              | Connecting rods                                                 | 20                                                                           |
| Housing (48- to 80-inch tread)                                                                                                                                                                   | 154                                                                              | Control, hitch load                                             | 225                                                                          |
| Knee (38-inch fixed tread)<br>Knee (48- to 80-inch tread)                                                                                                                                        | 156<br>152                                                                       | Cooling system                                                  | 84, 86                                                                       |
| Roll-O-Matic                                                                                                                                                                                     | 148                                                                              | Cooling system                                                  | 36, 38, 39<br>120                                                            |
| Single front wheel                                                                                                                                                                               | 151                                                                              | Coupler, breakaway                                              | 214                                                                          |
| Axle, rear:                                                                                                                                                                                      | 124                                                                              | Cover:                                                          | 45                                                                           |
| Housing                                                                                                                                                                                          | 124                                                                              | Crankcase                                                       | 12<br>29                                                                     |
| and rockshaft)                                                                                                                                                                                   | 123                                                                              | Flywheel                                                        | 12                                                                           |
| Shaft                                                                                                                                                                                            | 124                                                                              | Fourth and sixth speed gear                                     | 12                                                                           |
| В                                                                                                                                                                                                |                                                                                  | Powershaft clutch                                               | 192                                                                          |
| Battery box                                                                                                                                                                                      | 182                                                                              | Rear axle housing (tractors less rock-<br>shaft and powershaft) | 123                                                                          |
| Battery cables                                                                                                                                                                                   | 104, 106,                                                                        | Transmission case                                               | 12, 117                                                                      |
| Possings main                                                                                                                                                                                    | 108, 110<br>18                                                                   | Convertor, fuel (LP-gas)                                        | 63, 64, 66, 68                                                               |
| And crankshaft gasket set                                                                                                                                                                        | 18, 229                                                                          | Crankshaft                                                      | 18<br>18, 229                                                                |
| Oil pipes                                                                                                                                                                                        | 14                                                                               | Cranking motor                                                  | 84, 86                                                                       |
| Belt pulley                                                                                                                                                                                      | 34                                                                               | Cranking motor starter button and rod                           | 84                                                                           |
| Belt pulley brake                                                                                                                                                                                | 30, 32<br>29                                                                     | Cylinder:                                                       | 20 220                                                                       |
| Block, cylinder                                                                                                                                                                                  | 20                                                                               | And piston ring gasket set                                      | 20 <b>,</b> 229                                                              |
| Box, tool                                                                                                                                                                                        | 10                                                                               | Head                                                            | 22                                                                           |
| Brakes                                                                                                                                                                                           | 126<br>214                                                                       | Remote, single or dual                                          | 206, 208, 210                                                                |
| Bulk flexible oil lines                                                                                                                                                                          | 215                                                                              | Water inlet housing                                             | 40<br>38 30                                                                  |
| Button, cranking motor (520)                                                                                                                                                                     | 84                                                                               | Water outset housing & & & & & & & & & & & & & & & & & & &      | 38, 39                                                                       |
| C                                                                                                                                                                                                |                                                                                  | D                                                               |                                                                              |
| Cable, spark plug, and lead wire kit                                                                                                                                                             | 89                                                                               | Dash lamps                                                      | 225<br>98, 99, 100,                                                          |
| Cable, speed-hour meter                                                                                                                                                                          | 167                                                                              | Dam tamps as es es es es es es es es es                         | 101                                                                          |
| Cam followers                                                                                                                                                                                    | 24<br>24                                                                         | Decalcomania sets                                               | 232, 233                                                                     |
| Camshaft                                                                                                                                                                                         | 36                                                                               | Differential                                                    | 122                                                                          |
| Carburetor                                                                                                                                                                                       | 70, 72                                                                           | Disk, clutch adjusting, sliding and fixed Disk, clutch drive    | 34<br>18                                                                     |
| Carburetor air intake                                                                                                                                                                            | 74                                                                               | Distributor (Delco-Remy)                                        | 90                                                                           |
| Case, engine and transmission                                                                                                                                                                    | 12<br>46                                                                         | Distributor (Wico)                                              | 92                                                                           |
|                                                                                                                                                                                                  | 98, 99, 100,                                                                     | Draft link                                                      | 158<br>222                                                                   |
|                                                                                                                                                                                                  | 101                                                                              | Draft link support                                              | 226                                                                          |
| Clamp, hose, worm-driven                                                                                                                                                                         | 41<br>74                                                                         | Drawbar                                                         | 226                                                                          |
| Cleaner, air                                                                                                                                                                                     | , <del>-</del>                                                                   | E                                                               |                                                                              |
| Adjusting disk                                                                                                                                                                                   | 34                                                                               | Electrical outlet plug                                          | 104, 106,                                                                    |
| And pulley                                                                                                                                                                                       | 34                                                                               |                                                                 | 116, 182                                                                     |
| And pulley brake                                                                                                                                                                                 | 30, 32<br>30, 32                                                                 | Element, oil filter                                             | 14                                                                           |
| Disk, sliding and fixed                                                                                                                                                                          | 34, 32                                                                           | Engine case and covers<br>Engine replacement assemblies         | 12<br>9                                                                      |
| Drive disk                                                                                                                                                                                       | 18                                                                               | Exhaust pipe                                                    | 25, 26, 27                                                                   |
| Facings                                                                                                                                                                                          | 34                                                                               | Exhaust trail pipe, rear                                        | 28                                                                           |
| •                                                                                                                                                                                                |                                                                                  |                                                                 |                                                                              |