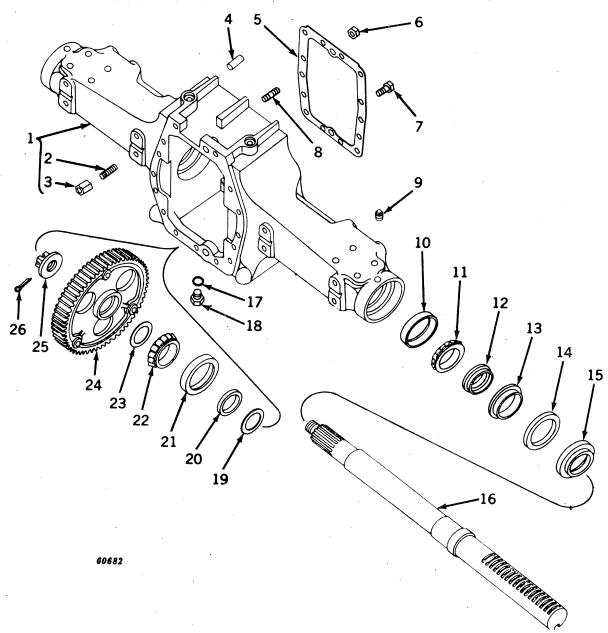

#### SECTIONAL INDEX

| General Information.  Front End Support and Engine Transmission Case Engine Pulley and Clutch Cooling System Governor Fuel System Electrical System Transmission, Differential, Final Drive, and | 9 to 13<br>14 to 28<br>29 to 35<br>36 to 43<br>44 to 47<br>48 to 77<br>78 to 116 | Brakes                                                          | 128 to 147 148 to 162 163 to 187 188 to 194 195 to 221 222 to 227 228 to 233 |
|--------------------------------------------------------------------------------------------------------------------------------------------------------------------------------------------------|----------------------------------------------------------------------------------|-----------------------------------------------------------------|------------------------------------------------------------------------------|
|                                                                                                                                                                                                  | ALPHABE'                                                                         | TICAL INDEX                                                     |                                                                              |
| <b>^</b>                                                                                                                                                                                         | Page                                                                             | P-12                                                            | Page                                                                         |
| A Air cleaner                                                                                                                                                                                    | 74                                                                               | Forks                                                           | 30, 32<br>30, 32                                                             |
| Air stack                                                                                                                                                                                        | 76                                                                               | Clutch, powershaft                                              | 190                                                                          |
| Arms, rockshaft lift                                                                                                                                                                             | 198                                                                              | Cover                                                           | 192                                                                          |
| Axle, front:                                                                                                                                                                                     | 150                                                                              | Linkage                                                         | 194                                                                          |
| Double front wheel spindle extensions.  Double front wheel hubs                                                                                                                                  | 150                                                                              | Pedal                                                           | 194<br>94                                                                    |
| Housing (38-inch fixed tread)                                                                                                                                                                    | 155                                                                              | Connecting rods                                                 | 20                                                                           |
| Housing (48- to 80-inch tread)                                                                                                                                                                   | 154                                                                              | Control, hitch load                                             | 225                                                                          |
| Knee (38-inch fixed tread)<br>Knee (48- to 80-inch tread)                                                                                                                                        | 156<br>152                                                                       | Cooling system                                                  | 84, 86                                                                       |
| Roll-O-Matic                                                                                                                                                                                     | 148                                                                              | Cooling system                                                  | 36, 38, 39<br>120                                                            |
| Single front wheel                                                                                                                                                                               | 151                                                                              | Coupler, breakaway                                              | 214                                                                          |
| Axle, rear:                                                                                                                                                                                      | 124                                                                              | Cover:                                                          | 45                                                                           |
| Housing                                                                                                                                                                                          | 124                                                                              | Crankcase                                                       | 12<br>29                                                                     |
| and rockshaft)                                                                                                                                                                                   | 123                                                                              | Flywheel                                                        | 12                                                                           |
| Shaft                                                                                                                                                                                            | 124                                                                              | Fourth and sixth speed gear                                     | 12                                                                           |
| В                                                                                                                                                                                                |                                                                                  | Powershaft clutch                                               | 192                                                                          |
| Battery box                                                                                                                                                                                      | 182                                                                              | Rear axle housing (tractors less rock-<br>shaft and powershaft) | 123                                                                          |
| Battery cables                                                                                                                                                                                   | 104, 106,                                                                        | Transmission case                                               | 12, 117                                                                      |
| Possings main                                                                                                                                                                                    | 108, 110<br>18                                                                   | Convertor, fuel (LP-gas)                                        | 63, 64, 66, 68                                                               |
| And crankshaft gasket set                                                                                                                                                                        | 18, 229                                                                          | Crankshaft                                                      | 18<br>18, 229                                                                |
| Oil pipes                                                                                                                                                                                        | 14                                                                               | Cranking motor                                                  | 84, 86                                                                       |
| Belt pulley                                                                                                                                                                                      | 34                                                                               | Cranking motor starter button and rod                           | 84                                                                           |
| Belt pulley brake                                                                                                                                                                                | 30, 32<br>29                                                                     | Cylinder:                                                       | 20 220                                                                       |
| Block, cylinder                                                                                                                                                                                  | 20                                                                               | And piston ring gasket set                                      | 20 <b>,</b> 229                                                              |
| Box, tool                                                                                                                                                                                        | 10                                                                               | Head                                                            | 22                                                                           |
| Brakes                                                                                                                                                                                           | 126<br>214                                                                       | Remote, single or dual                                          | 206, 208, 210                                                                |
| Bulk flexible oil lines                                                                                                                                                                          | 215                                                                              | Water inlet housing                                             | 40<br>38 30                                                                  |
| Button, cranking motor (520)                                                                                                                                                                     | 84                                                                               | Water outset housing & & & & & & & & & & & & & & & & & & &      | 38, 39                                                                       |
| C                                                                                                                                                                                                |                                                                                  | D                                                               |                                                                              |
| Cable, spark plug, and lead wire kit                                                                                                                                                             | 89                                                                               | Dash lamps                                                      | 225<br>98, 99, 100,                                                          |
| Cable, speed-hour meter                                                                                                                                                                          | 167                                                                              | Dam tamps as es es es es es es es es es                         | 101                                                                          |
| Cam followers                                                                                                                                                                                    | 24<br>24                                                                         | Decalcomania sets                                               | 232, 233                                                                     |
| Camshaft                                                                                                                                                                                         | 36                                                                               | Differential                                                    | 122                                                                          |
| Carburetor                                                                                                                                                                                       | 70, 72                                                                           | Disk, clutch adjusting, sliding and fixed Disk, clutch drive    | 34<br>18                                                                     |
| Carburetor air intake                                                                                                                                                                            | 74                                                                               | Distributor (Delco-Remy)                                        | 90                                                                           |
| Case, engine and transmission                                                                                                                                                                    | 12<br>46                                                                         | Distributor (Wico)                                              | 92                                                                           |
|                                                                                                                                                                                                  | 98, 99, 100,                                                                     | Draft link                                                      | 158<br>222                                                                   |
|                                                                                                                                                                                                  | 101                                                                              | Draft link support                                              | 226                                                                          |
| Clamp, hose, worm-driven                                                                                                                                                                         | 41<br>74                                                                         | Drawbar                                                         | 226                                                                          |
| Cleaner, air                                                                                                                                                                                     | , <del>-</del>                                                                   | E                                                               |                                                                              |
| Adjusting disk                                                                                                                                                                                   | 34                                                                               | Electrical outlet plug                                          | 104, 106,                                                                    |
| And pulley                                                                                                                                                                                       | 34                                                                               |                                                                 | 116, 182                                                                     |
| And pulley brake                                                                                                                                                                                 | 30, 32<br>30, 32                                                                 | Element, oil filter                                             | 14                                                                           |
| Disk, sliding and fixed                                                                                                                                                                          | 34, 32                                                                           | Engine case and covers<br>Engine replacement assemblies         | 12<br>9                                                                      |
| Drive disk                                                                                                                                                                                       | 18                                                                               | Exhaust pipe                                                    | 25, 26, 27                                                                   |
| Facings                                                                                                                                                                                          | 34                                                                               | Exhaust trail pipe, rear                                        | 28                                                                           |
| •                                                                                                                                                                                                |                                                                                  |                                                                 |                                                                              |