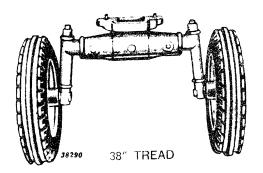

#### SECTIONAL INDEX

| General Information.  Front End Support and Engine Transmission Case Engine Pulley and Clutch Cooling System Governor Fuel System Electrical System Transmission, Differential, Final Drive, and | 9 to 13<br>14 to 28<br>29 to 35<br>36 to 43<br>44 to 47<br>48 to 77<br>78 to 116 | Brakes                                                          | 128 to 147 148 to 162 163 to 187 188 to 194 195 to 221 222 to 227 228 to 233 |
|--------------------------------------------------------------------------------------------------------------------------------------------------------------------------------------------------|----------------------------------------------------------------------------------|-----------------------------------------------------------------|------------------------------------------------------------------------------|
|                                                                                                                                                                                                  | ALPHABE'                                                                         | TICAL INDEX                                                     |                                                                              |
| <b>^</b>                                                                                                                                                                                         | Page                                                                             | P-12                                                            | Page                                                                         |
| A Air cleaner                                                                                                                                                                                    | 74                                                                               | Forks                                                           | 30, 32<br>30, 32                                                             |
| Air stack                                                                                                                                                                                        | 76                                                                               | Clutch, powershaft                                              | 190                                                                          |
| Arms, rockshaft lift                                                                                                                                                                             | 198                                                                              | Cover                                                           | 192                                                                          |
| Axle, front:                                                                                                                                                                                     | 150                                                                              | Linkage                                                         | 194                                                                          |
| Double front wheel spindle extensions.  Double front wheel hubs                                                                                                                                  | 150                                                                              | Pedal                                                           | 194<br>94                                                                    |
| Housing (38-inch fixed tread)                                                                                                                                                                    | 155                                                                              | Connecting rods                                                 | 20                                                                           |
| Housing (48- to 80-inch tread)                                                                                                                                                                   | 154                                                                              | Control, hitch load                                             | 225                                                                          |
| Knee (38-inch fixed tread)<br>Knee (48- to 80-inch tread)                                                                                                                                        | 156<br>152                                                                       | Cooling system                                                  | 84, 86                                                                       |
| Roll-O-Matic                                                                                                                                                                                     | 148                                                                              | Cooling system                                                  | 36, 38, 39<br>120                                                            |
| Single front wheel                                                                                                                                                                               | 151                                                                              | Coupler, breakaway                                              | 214                                                                          |
| Axle, rear:                                                                                                                                                                                      | 124                                                                              | Cover:                                                          | 45                                                                           |
| Housing                                                                                                                                                                                          | 124                                                                              | Crankcase                                                       | 12<br>29                                                                     |
| and rockshaft)                                                                                                                                                                                   | 123                                                                              | Flywheel                                                        | 12                                                                           |
| Shaft                                                                                                                                                                                            | 124                                                                              | Fourth and sixth speed gear                                     | 12                                                                           |
| В                                                                                                                                                                                                |                                                                                  | Powershaft clutch                                               | 192                                                                          |
| Battery box                                                                                                                                                                                      | 182                                                                              | Rear axle housing (tractors less rock-<br>shaft and powershaft) | 123                                                                          |
| Battery cables                                                                                                                                                                                   | 104, 106,                                                                        | Transmission case                                               | 12, 117                                                                      |
| Possings main                                                                                                                                                                                    | 108, 110<br>18                                                                   | Convertor, fuel (LP-gas)                                        | 63, 64, 66, 68                                                               |
| And crankshaft gasket set                                                                                                                                                                        | 18, 229                                                                          | Crankshaft                                                      | 18<br>18, 229                                                                |
| Oil pipes                                                                                                                                                                                        | 14                                                                               | Cranking motor                                                  | 84, 86                                                                       |
| Belt pulley                                                                                                                                                                                      | 34                                                                               | Cranking motor starter button and rod                           | 84                                                                           |
| Belt pulley brake                                                                                                                                                                                | 30, 32<br>29                                                                     | Cylinder:                                                       | 20 220                                                                       |
| Block, cylinder                                                                                                                                                                                  | 20                                                                               | And piston ring gasket set                                      | 20 <b>,</b> 229                                                              |
| Box, tool                                                                                                                                                                                        | 10                                                                               | Head                                                            | 22                                                                           |
| Brakes                                                                                                                                                                                           | 126<br>214                                                                       | Remote, single or dual                                          | 206, 208, 210                                                                |
| Bulk flexible oil lines                                                                                                                                                                          | 215                                                                              | Water inlet housing                                             | 40<br>38 30                                                                  |
| Button, cranking motor (520)                                                                                                                                                                     | 84                                                                               | Water outset housing & & & & & & & & & & & & & & & & & & &      | 38, 39                                                                       |
| C                                                                                                                                                                                                |                                                                                  | D                                                               |                                                                              |
| Cable, spark plug, and lead wire kit                                                                                                                                                             | 89                                                                               | Dash lamps                                                      | 225<br>98, 99, 100,                                                          |
| Cable, speed-hour meter                                                                                                                                                                          | 167                                                                              | Dam tamps as es es es es es es es es es                         | 101                                                                          |
| Cam followers                                                                                                                                                                                    | 24<br>24                                                                         | Decalcomania sets                                               | 232, 233                                                                     |
| Camshaft                                                                                                                                                                                         | 36                                                                               | Differential                                                    | 122                                                                          |
| Carburetor                                                                                                                                                                                       | 70, 72                                                                           | Disk, clutch adjusting, sliding and fixed Disk, clutch drive    | 34<br>18                                                                     |
| Carburetor air intake                                                                                                                                                                            | 74                                                                               | Distributor (Delco-Remy)                                        | 90                                                                           |
| Case, engine and transmission                                                                                                                                                                    | 12<br>46                                                                         | Distributor (Wico)                                              | 92                                                                           |
|                                                                                                                                                                                                  | 98, 99, 100,                                                                     | Draft link                                                      | 158<br>222                                                                   |
|                                                                                                                                                                                                  | 101                                                                              | Draft link support                                              | 226                                                                          |
| Clamp, hose, worm-driven                                                                                                                                                                         | 41<br>74                                                                         | Drawbar                                                         | 226                                                                          |
| Cleaner, air                                                                                                                                                                                     | , <del>-</del>                                                                   | E                                                               |                                                                              |
| Adjusting disk                                                                                                                                                                                   | 34                                                                               | Electrical outlet plug                                          | 104, 106,                                                                    |
| And pulley                                                                                                                                                                                       | 34                                                                               |                                                                 | 116, 182                                                                     |
| And pulley brake                                                                                                                                                                                 | 30, 32<br>30, 32                                                                 | Element, oil filter                                             | 14                                                                           |
| Disk, sliding and fixed                                                                                                                                                                          | 34, 32                                                                           | Engine case and covers<br>Engine replacement assemblies         | 12<br>9                                                                      |
| Drive disk                                                                                                                                                                                       | 18                                                                               | Exhaust pipe                                                    | 25, 26, 27                                                                   |
| Facings                                                                                                                                                                                          | 34                                                                               | Exhaust trail pipe, rear                                        | 28                                                                           |
| •                                                                                                                                                                                                |                                                                                  |                                                                 |                                                                              |