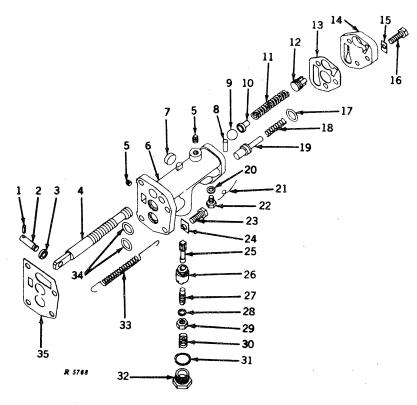

#### SECTIONAL INDEX

| General Information.  Front End Support and Engine Transmission Case Engine Pulley and Clutch Cooling System Governor Fuel System Electrical System Transmission, Differential, Final Drive, and | 9 to 13<br>14 to 28<br>29 to 35<br>36 to 43<br>44 to 47<br>48 to 77<br>78 to 116 | Brakes                                                          | 128 to 147 148 to 162 163 to 187 188 to 194 195 to 221 222 to 227 228 to 233 |
|--------------------------------------------------------------------------------------------------------------------------------------------------------------------------------------------------|----------------------------------------------------------------------------------|-----------------------------------------------------------------|------------------------------------------------------------------------------|
|                                                                                                                                                                                                  | ALPHABE'                                                                         | TICAL INDEX                                                     |                                                                              |
| <b>^</b>                                                                                                                                                                                         | Page                                                                             | P-12                                                            | Page                                                                         |
| A Air cleaner                                                                                                                                                                                    | 74                                                                               | Forks                                                           | 30, 32<br>30, 32                                                             |
| Air stack                                                                                                                                                                                        | 76                                                                               | Clutch, powershaft                                              | 190                                                                          |
| Arms, rockshaft lift                                                                                                                                                                             | 198                                                                              | Cover                                                           | 192                                                                          |
| Axle, front:                                                                                                                                                                                     | 150                                                                              | Linkage                                                         | 194                                                                          |
| Double front wheel spindle extensions.  Double front wheel hubs                                                                                                                                  | 150                                                                              | Pedal                                                           | 194<br>94                                                                    |
| Housing (38-inch fixed tread)                                                                                                                                                                    | 155                                                                              | Connecting rods                                                 | 20                                                                           |
| Housing (48- to 80-inch tread)                                                                                                                                                                   | 154                                                                              | Control, hitch load                                             | 225                                                                          |
| Knee (38-inch fixed tread)<br>Knee (48- to 80-inch tread)                                                                                                                                        | 156<br>152                                                                       | Cooling system                                                  | 84, 86                                                                       |
| Roll-O-Matic                                                                                                                                                                                     | 148                                                                              | Cooling system                                                  | 36, 38, 39<br>120                                                            |
| Single front wheel                                                                                                                                                                               | 151                                                                              | Coupler, breakaway                                              | 214                                                                          |
| Axle, rear:                                                                                                                                                                                      | 124                                                                              | Cover:                                                          | 45                                                                           |
| Housing                                                                                                                                                                                          | 124                                                                              | Crankcase                                                       | 12<br>29                                                                     |
| and rockshaft)                                                                                                                                                                                   | 123                                                                              | Flywheel                                                        | 12                                                                           |
| Shaft                                                                                                                                                                                            | 124                                                                              | Fourth and sixth speed gear                                     | 12                                                                           |
| В                                                                                                                                                                                                |                                                                                  | Powershaft clutch                                               | 192                                                                          |
| Battery box                                                                                                                                                                                      | 182                                                                              | Rear axle housing (tractors less rock-<br>shaft and powershaft) | 123                                                                          |
| Battery cables                                                                                                                                                                                   | 104, 106,                                                                        | Transmission case                                               | 12, 117                                                                      |
| Possings main                                                                                                                                                                                    | 108, 110<br>18                                                                   | Convertor, fuel (LP-gas)                                        | 63, 64, 66, 68                                                               |
| And crankshaft gasket set                                                                                                                                                                        | 18, 229                                                                          | Crankshaft                                                      | 18<br>18, 229                                                                |
| Oil pipes                                                                                                                                                                                        | 14                                                                               | Cranking motor                                                  | 84, 86                                                                       |
| Belt pulley                                                                                                                                                                                      | 34                                                                               | Cranking motor starter button and rod                           | 84                                                                           |
| Belt pulley brake                                                                                                                                                                                | 30, 32<br>29                                                                     | Cylinder:                                                       | 20 220                                                                       |
| Block, cylinder                                                                                                                                                                                  | 20                                                                               | And piston ring gasket set                                      | 20 <b>,</b> 229                                                              |
| Box, tool                                                                                                                                                                                        | 10                                                                               | Head                                                            | 22                                                                           |
| Brakes                                                                                                                                                                                           | 126<br>214                                                                       | Remote, single or dual                                          | 206, 208, 210                                                                |
| Bulk flexible oil lines                                                                                                                                                                          | 215                                                                              | Water inlet housing                                             | 40<br>38 30                                                                  |
| Button, cranking motor (520)                                                                                                                                                                     | 84                                                                               | Water outset housing & & & & & & & & & & & & & & & & & & &      | 38, 39                                                                       |
| C                                                                                                                                                                                                |                                                                                  | D                                                               |                                                                              |
| Cable, spark plug, and lead wire kit                                                                                                                                                             | 89                                                                               | Dash lamps                                                      | 225<br>98, 99, 100,                                                          |
| Cable, speed-hour meter                                                                                                                                                                          | 167                                                                              | Dam tamps as es es es es es es es es es                         | 101                                                                          |
| Cam followers                                                                                                                                                                                    | 24<br>24                                                                         | Decalcomania sets                                               | 232, 233                                                                     |
| Camshaft                                                                                                                                                                                         | 36                                                                               | Differential                                                    | 122                                                                          |
| Carburetor                                                                                                                                                                                       | 70, 72                                                                           | Disk, clutch adjusting, sliding and fixed Disk, clutch drive    | 34<br>18                                                                     |
| Carburetor air intake                                                                                                                                                                            | 74                                                                               | Distributor (Delco-Remy)                                        | 90                                                                           |
| Case, engine and transmission                                                                                                                                                                    | 12<br>46                                                                         | Distributor (Wico)                                              | 92                                                                           |
|                                                                                                                                                                                                  | 98, 99, 100,                                                                     | Draft link                                                      | 158<br>222                                                                   |
|                                                                                                                                                                                                  | 101                                                                              | Draft link support                                              | 226                                                                          |
| Clamp, hose, worm-driven                                                                                                                                                                         | 41<br>74                                                                         | Drawbar                                                         | 226                                                                          |
| Cleaner, air                                                                                                                                                                                     | , <del>-</del>                                                                   | E                                                               |                                                                              |
| Adjusting disk                                                                                                                                                                                   | 34                                                                               | Electrical outlet plug                                          | 104, 106,                                                                    |
| And pulley                                                                                                                                                                                       | 34                                                                               |                                                                 | 116, 182                                                                     |
| And pulley brake                                                                                                                                                                                 | 30, 32<br>30, 32                                                                 | Element, oil filter                                             | 14                                                                           |
| Disk, sliding and fixed                                                                                                                                                                          | 34, 32                                                                           | Engine case and covers<br>Engine replacement assemblies         | 12<br>9                                                                      |
| Drive disk                                                                                                                                                                                       | 18                                                                               | Exhaust pipe                                                    | 25, 26, 27                                                                   |
| Facings                                                                                                                                                                                          | 34                                                                               | Exhaust trail pipe, rear                                        | 28                                                                           |
| •                                                                                                                                                                                                |                                                                                  |                                                                 |                                                                              |