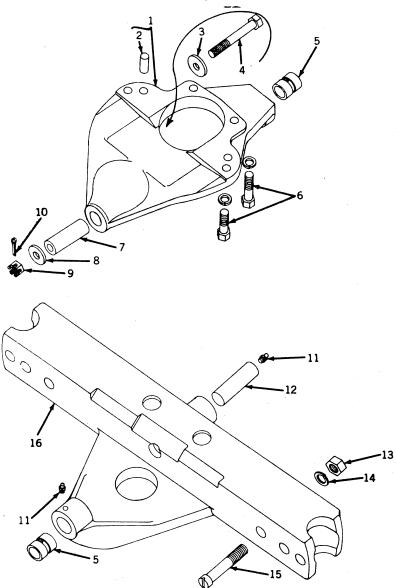

#### SECTIONAL INDEX

| General Information.  Front End Support and Engine Transmission Case Engine Pulley and Clutch Cooling System Governor Fuel System Electrical System Transmission, Differential, Final Drive, and | 9 to 13<br>14 to 28<br>29 to 35<br>36 to 43<br>44 to 47<br>48 to 77<br>78 to 116 | Brakes                                                          | 128 to 147 148 to 162 163 to 187 188 to 194 195 to 221 222 to 227 228 to 233 |
|--------------------------------------------------------------------------------------------------------------------------------------------------------------------------------------------------|----------------------------------------------------------------------------------|-----------------------------------------------------------------|------------------------------------------------------------------------------|
|                                                                                                                                                                                                  | ALPHABE'                                                                         | TICAL INDEX                                                     |                                                                              |
| <b>^</b>                                                                                                                                                                                         | Page                                                                             | P-12                                                            | Page                                                                         |
| A Air cleaner                                                                                                                                                                                    | 74                                                                               | Forks                                                           | 30, 32<br>30, 32                                                             |
| Air stack                                                                                                                                                                                        | 76                                                                               | Clutch, powershaft                                              | 190                                                                          |
| Arms, rockshaft lift                                                                                                                                                                             | 198                                                                              | Cover                                                           | 192                                                                          |
| Axle, front:                                                                                                                                                                                     | 150                                                                              | Linkage                                                         | 194                                                                          |
| Double front wheel spindle extensions.  Double front wheel hubs                                                                                                                                  | 150                                                                              | Pedal                                                           | 194<br>94                                                                    |
| Housing (38-inch fixed tread)                                                                                                                                                                    | 155                                                                              | Connecting rods                                                 | 20                                                                           |
| Housing (48- to 80-inch tread)                                                                                                                                                                   | 154                                                                              | Control, hitch load                                             | 225                                                                          |
| Knee (38-inch fixed tread)<br>Knee (48- to 80-inch tread)                                                                                                                                        | 156<br>152                                                                       | Cooling system                                                  | 84, 86                                                                       |
| Roll-O-Matic                                                                                                                                                                                     | 148                                                                              | Cooling system                                                  | 36, 38, 39<br>120                                                            |
| Single front wheel                                                                                                                                                                               | 151                                                                              | Coupler, breakaway                                              | 214                                                                          |
| Axle, rear:                                                                                                                                                                                      | 124                                                                              | Cover:                                                          | 45                                                                           |
| Housing                                                                                                                                                                                          | 124                                                                              | Crankcase                                                       | 12<br>29                                                                     |
| and rockshaft)                                                                                                                                                                                   | 123                                                                              | Flywheel                                                        | 12                                                                           |
| Shaft                                                                                                                                                                                            | 124                                                                              | Fourth and sixth speed gear                                     | 12                                                                           |
| В                                                                                                                                                                                                |                                                                                  | Powershaft clutch                                               | 192                                                                          |
| Battery box                                                                                                                                                                                      | 182                                                                              | Rear axle housing (tractors less rock-<br>shaft and powershaft) | 123                                                                          |
| Battery cables                                                                                                                                                                                   | 104, 106,                                                                        | Transmission case                                               | 12, 117                                                                      |
| Possings main                                                                                                                                                                                    | 108, 110<br>18                                                                   | Convertor, fuel (LP-gas)                                        | 63, 64, 66, 68                                                               |
| And crankshaft gasket set                                                                                                                                                                        | 18, 229                                                                          | Crankshaft                                                      | 18<br>18, 229                                                                |
| Oil pipes                                                                                                                                                                                        | 14                                                                               | Cranking motor                                                  | 84, 86                                                                       |
| Belt pulley                                                                                                                                                                                      | 34                                                                               | Cranking motor starter button and rod                           | 84                                                                           |
| Belt pulley brake                                                                                                                                                                                | 30, 32<br>29                                                                     | Cylinder:                                                       | 20 220                                                                       |
| Block, cylinder                                                                                                                                                                                  | 20                                                                               | And piston ring gasket set                                      | 20 <b>,</b> 229                                                              |
| Box, tool                                                                                                                                                                                        | 10                                                                               | Head                                                            | 22                                                                           |
| Brakes                                                                                                                                                                                           | 126<br>214                                                                       | Remote, single or dual                                          | 206, 208, 210                                                                |
| Bulk flexible oil lines                                                                                                                                                                          | 215                                                                              | Water inlet housing                                             | 40<br>38 30                                                                  |
| Button, cranking motor (520)                                                                                                                                                                     | 84                                                                               | Water outset housing & & & & & & & & & & & & & & & & & & &      | 38, 39                                                                       |
| C                                                                                                                                                                                                |                                                                                  | D                                                               |                                                                              |
| Cable, spark plug, and lead wire kit                                                                                                                                                             | 89                                                                               | Dash lamps                                                      | 225<br>98, 99, 100,                                                          |
| Cable, speed-hour meter                                                                                                                                                                          | 167                                                                              | Dam tamps as es es es es es es es es es                         | 101                                                                          |
| Cam followers                                                                                                                                                                                    | 24<br>24                                                                         | Decalcomania sets                                               | 232, 233                                                                     |
| Camshaft                                                                                                                                                                                         | 36                                                                               | Differential                                                    | 122                                                                          |
| Carburetor                                                                                                                                                                                       | 70, 72                                                                           | Disk, clutch adjusting, sliding and fixed Disk, clutch drive    | 34<br>18                                                                     |
| Carburetor air intake                                                                                                                                                                            | 74                                                                               | Distributor (Delco-Remy)                                        | 90                                                                           |
| Case, engine and transmission                                                                                                                                                                    | 12<br>46                                                                         | Distributor (Wico)                                              | 92                                                                           |
|                                                                                                                                                                                                  | 98, 99, 100,                                                                     | Draft link                                                      | 158<br>222                                                                   |
|                                                                                                                                                                                                  | 101                                                                              | Draft link support                                              | 226                                                                          |
| Clamp, hose, worm-driven                                                                                                                                                                         | 41<br>74                                                                         | Drawbar                                                         | 226                                                                          |
| Cleaner, air                                                                                                                                                                                     | , <del>-</del>                                                                   | E                                                               |                                                                              |
| Adjusting disk                                                                                                                                                                                   | 34                                                                               | Electrical outlet plug                                          | 104, 106,                                                                    |
| And pulley                                                                                                                                                                                       | 34                                                                               |                                                                 | 116, 182                                                                     |
| And pulley brake                                                                                                                                                                                 | 30, 32<br>30, 32                                                                 | Element, oil filter                                             | 14                                                                           |
| Disk, sliding and fixed                                                                                                                                                                          | 34, 32                                                                           | Engine case and covers<br>Engine replacement assemblies         | 12<br>9                                                                      |
| Drive disk                                                                                                                                                                                       | 18                                                                               | Exhaust pipe                                                    | 25, 26, 27                                                                   |
| Facings                                                                                                                                                                                          | 34                                                                               | Exhaust trail pipe, rear                                        | 28                                                                           |
| •                                                                                                                                                                                                |                                                                                  |                                                                 |                                                                              |