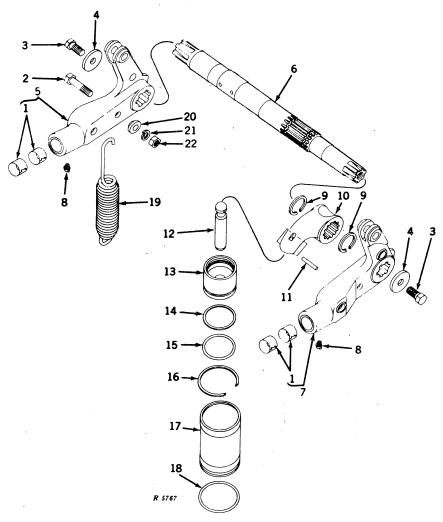

#### SECTIONAL INDEX

| General Information.  Front End Support and Engine Transmission Case Engine Pulley and Clutch Cooling System Governor Fuel System Electrical System Transmission, Differential, Final Drive, and | 9 to 13<br>14 to 28<br>29 to 35<br>36 to 43<br>44 to 47<br>48 to 77<br>78 to 116 | Brakes                                                          | 128 to 147 148 to 162 163 to 187 188 to 194 195 to 221 222 to 227 228 to 233 |
|--------------------------------------------------------------------------------------------------------------------------------------------------------------------------------------------------|----------------------------------------------------------------------------------|-----------------------------------------------------------------|------------------------------------------------------------------------------|
|                                                                                                                                                                                                  | ALPHABE'                                                                         | TICAL INDEX                                                     |                                                                              |
| <b>^</b>                                                                                                                                                                                         | Page                                                                             | P-12                                                            | Page                                                                         |
| A Air cleaner                                                                                                                                                                                    | 74                                                                               | Forks                                                           | 30, 32<br>30, 32                                                             |
| Air stack                                                                                                                                                                                        | 76                                                                               | Clutch, powershaft                                              | 190                                                                          |
| Arms, rockshaft lift                                                                                                                                                                             | 198                                                                              | Cover                                                           | 192                                                                          |
| Axle, front:                                                                                                                                                                                     | 150                                                                              | Linkage                                                         | 194                                                                          |
| Double front wheel spindle extensions.  Double front wheel hubs                                                                                                                                  | 150                                                                              | Pedal                                                           | 194<br>94                                                                    |
| Housing (38-inch fixed tread)                                                                                                                                                                    | 155                                                                              | Connecting rods                                                 | 20                                                                           |
| Housing (48- to 80-inch tread)                                                                                                                                                                   | 154                                                                              | Control, hitch load                                             | 225                                                                          |
| Knee (38-inch fixed tread)<br>Knee (48- to 80-inch tread)                                                                                                                                        | 156<br>152                                                                       | Cooling system                                                  | 84, 86                                                                       |
| Roll-O-Matic                                                                                                                                                                                     | 148                                                                              | Cooling system                                                  | 36, 38, 39<br>120                                                            |
| Single front wheel                                                                                                                                                                               | 151                                                                              | Coupler, breakaway                                              | 214                                                                          |
| Axle, rear:                                                                                                                                                                                      | 124                                                                              | Cover:                                                          | 45                                                                           |
| Housing                                                                                                                                                                                          | 124                                                                              | Crankcase                                                       | 12<br>29                                                                     |
| and rockshaft)                                                                                                                                                                                   | 123                                                                              | Flywheel                                                        | 12                                                                           |
| Shaft                                                                                                                                                                                            | 124                                                                              | Fourth and sixth speed gear                                     | 12                                                                           |
| В                                                                                                                                                                                                |                                                                                  | Powershaft clutch                                               | 192                                                                          |
| Battery box                                                                                                                                                                                      | 182                                                                              | Rear axle housing (tractors less rock-<br>shaft and powershaft) | 123                                                                          |
| Battery cables                                                                                                                                                                                   | 104, 106,                                                                        | Transmission case                                               | 12, 117                                                                      |
| Possings main                                                                                                                                                                                    | 108, 110<br>18                                                                   | Convertor, fuel (LP-gas)                                        | 63, 64, 66, 68                                                               |
| And crankshaft gasket set                                                                                                                                                                        | 18, 229                                                                          | Crankshaft                                                      | 18<br>18, 229                                                                |
| Oil pipes                                                                                                                                                                                        | 14                                                                               | Cranking motor                                                  | 84, 86                                                                       |
| Belt pulley                                                                                                                                                                                      | 34                                                                               | Cranking motor starter button and rod                           | 84                                                                           |
| Belt pulley brake                                                                                                                                                                                | 30, 32<br>29                                                                     | Cylinder:                                                       | 20 220                                                                       |
| Block, cylinder                                                                                                                                                                                  | 20                                                                               | And piston ring gasket set                                      | 20 <b>,</b> 229                                                              |
| Box, tool                                                                                                                                                                                        | 10                                                                               | Head                                                            | 22                                                                           |
| Brakes                                                                                                                                                                                           | 126<br>214                                                                       | Remote, single or dual                                          | 206, 208, 210                                                                |
| Bulk flexible oil lines                                                                                                                                                                          | 215                                                                              | Water inlet housing                                             | 40<br>38 30                                                                  |
| Button, cranking motor (520)                                                                                                                                                                     | 84                                                                               | Water outset housing & & & & & & & & & & & & & & & & & & &      | 38, 39                                                                       |
| C                                                                                                                                                                                                |                                                                                  | D                                                               |                                                                              |
| Cable, spark plug, and lead wire kit                                                                                                                                                             | 89                                                                               | Dash lamps                                                      | 225<br>98, 99, 100,                                                          |
| Cable, speed-hour meter                                                                                                                                                                          | 167                                                                              | Dam tamps as es es es es es es es es es                         | 101                                                                          |
| Cam followers                                                                                                                                                                                    | 24<br>24                                                                         | Decalcomania sets                                               | 232, 233                                                                     |
| Camshaft                                                                                                                                                                                         | 36                                                                               | Differential                                                    | 122                                                                          |
| Carburetor                                                                                                                                                                                       | 70, 72                                                                           | Disk, clutch adjusting, sliding and fixed Disk, clutch drive    | 34<br>18                                                                     |
| Carburetor air intake                                                                                                                                                                            | 74                                                                               | Distributor (Delco-Remy)                                        | 90                                                                           |
| Case, engine and transmission                                                                                                                                                                    | 12<br>46                                                                         | Distributor (Wico)                                              | 92                                                                           |
|                                                                                                                                                                                                  | 98, 99, 100,                                                                     | Draft link                                                      | 158<br>222                                                                   |
|                                                                                                                                                                                                  | 101                                                                              | Draft link support                                              | 226                                                                          |
| Clamp, hose, worm-driven                                                                                                                                                                         | 41<br>74                                                                         | Drawbar                                                         | 226                                                                          |
| Cleaner, air                                                                                                                                                                                     | , <del>-</del>                                                                   | E                                                               |                                                                              |
| Adjusting disk                                                                                                                                                                                   | 34                                                                               | Electrical outlet plug                                          | 104, 106,                                                                    |
| And pulley                                                                                                                                                                                       | 34                                                                               |                                                                 | 116, 182                                                                     |
| And pulley brake                                                                                                                                                                                 | 30, 32<br>30, 32                                                                 | Element, oil filter                                             | 14                                                                           |
| Disk, sliding and fixed                                                                                                                                                                          | 34, 32                                                                           | Engine case and covers<br>Engine replacement assemblies         | 12<br>9                                                                      |
| Drive disk                                                                                                                                                                                       | 18                                                                               | Exhaust pipe                                                    | 25, 26, 27                                                                   |
| Facings                                                                                                                                                                                          | 34                                                                               | Exhaust trail pipe, rear                                        | 28                                                                           |
| •                                                                                                                                                                                                |                                                                                  |                                                                 |                                                                              |