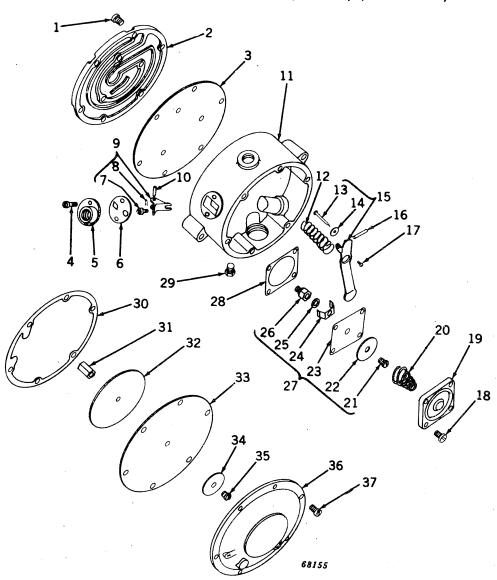

| 14H 836                | ( - )        | Nut, jam, 1/4"                                                              |
| 42  | A 5397 R               | ( m          | Cover, convertor                                                            |
| 43  | 21H 981                | ( - )        | Screw, mach., fill. hd., 3/16" x 1/2" (8 used)                              |
| • • | AR 21760 R             | ( - )        | Kit, fuel convertor service, consists of parts marked with an               |
| •   |                        | •            | asterisk (*)                                                                |
| • • | AA 6272 R              | ( ~ )        |                                                                             |

## FUEL CONVERTOR PARTS (LP-Gas) (530 Series)



## FUEL CONVERTOR PARTS (LP-Gas) (530 Series) -- Continued

| Key      | Part No.         | Serial No. | Description                                                        |
|----------|------------------|------------|--------------------------------------------------------------------|
| 1        | 21H 981          | ( - )      | Screw, mach., fill. hd., 3/16" x 1/2" (9 used)                     |
| 2        | T 10256 T        | ( - )      | Cover, back                                                        |
| 3        | T 10270 T*       | ( - )      | Gasket, back cover                                                 |
| 4        | 21H 9 <b>8</b> 1 | ( - )      | Screw, mach., fill. hd., 3/16" x 1/2" (2 used)                     |
| 5        | T 10279 T        | ( - )      | Cover, in