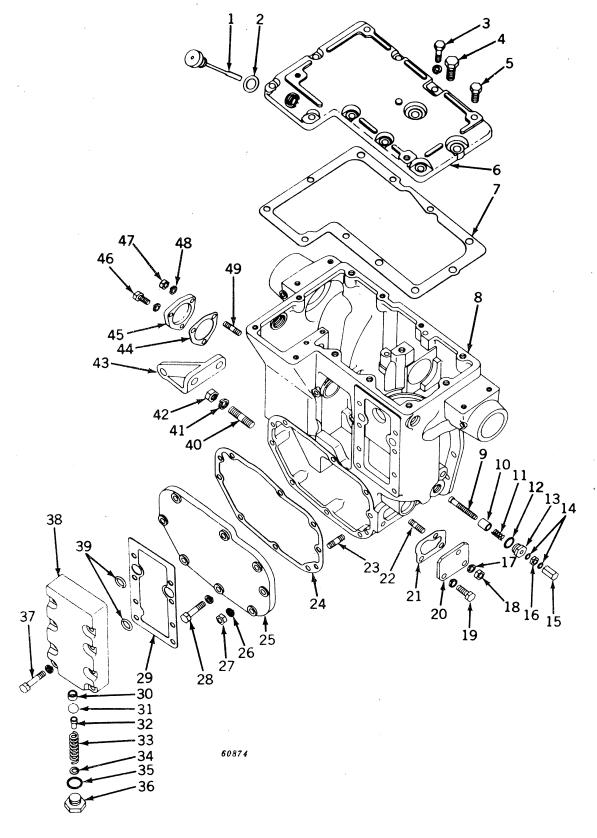

#### SECTIONAL INDEX

| General Information.  Front End Support and Engine Transmission Case Engine Pulley and Clutch Cooling System Governor Fuel System Electrical System Transmission, Differential, Final Drive, and | 9 to 13<br>14 to 28<br>29 to 35<br>36 to 43<br>44 to 47<br>48 to 77<br>78 to 116 | Brakes                                                          | 128 to 147 148 to 162 163 to 187 188 to 194 195 to 221 222 to 227 228 to 233 |
|--------------------------------------------------------------------------------------------------------------------------------------------------------------------------------------------------|----------------------------------------------------------------------------------|-----------------------------------------------------------------|------------------------------------------------------------------------------|
|                                                                                                                                                                                                  | ALPHABE'                                                                         | TICAL INDEX                                                     |                                                                              |
| <b>^</b>                                                                                                                                                                                         | Page                                                                             | P-12                                                            | Page                                                                         |
| A Air cleaner                                                                                                                                                                                    | 74                                                                               | Forks                                                           | 30, 32<br>30, 32                                                             |
| Air stack                                                                                                                                                                                        | 76                                                                               | Clutch, powershaft                                              | 190                                                                          |
| Arms, rockshaft lift                                                                                                                                                                             | 198                                                                              | Cover                                                           | 192                                                                          |
| Axle, front:                                                                                                                                                                                     | 150                                                                              | Linkage                                                         | 194                                                                          |
| Double front wheel spindle extensions.  Double front wheel hubs                                                                                                                                  | 150                                                                              | Pedal                                                           | 194<br>94                                                                    |
| Housing (38-inch fixed tread)                                                                                                                                                                    | 155                                                                              | Connecting rods                                                 | 20                                                                           |
| Housing (48- to 80-inch tread)                                                                                                                                                                   | 154                                                                              | Control, hitch load                                             | 225                                                                          |
| Knee (38-inch fixed tread)<br>Knee (48- to 80-inch tread)                                                                                                                                        | 156<br>152                                                                       | Cooling system                                                  | 84, 86                                                                       |
| Roll-O-Matic                                                                                                                                                                                     | 148                                                                              | Cooling system                                                  | 36, 38, 39<br>120                                                            |
| Single front wheel                                                                                                                                                                               | 151                                                                              | Coupler, breakaway                                              | 214                                                                          |
| Axle, rear:                                                                                                                                                                                      | 124                                                                              | Cover:                                                          | 45                                                                           |
| Housing                                                                                                                                                                                          | 124                                                                              | Crankcase                                                       | 12<br>29                                                                     |
| and rockshaft)                                                                                                                                                                                   | 123                                                                              | Flywheel                                                        | 12                                                                           |
| Shaft                                                                                                                                                                                            | 124                                                                              | Fourth and sixth speed gear                                     | 12                                                                           |
| В                                                                                                                                                                                                |                                                                                  | Powershaft clutch                                               | 192                                                                          |
| Battery box                                                                                                                                                                                      | 182                                                                              | Rear axle housing (tractors less rock-<br>shaft and powershaft) | 123                                                                          |
| Battery cables                                                                                                                                                                                   | 104, 106,                                                                        | Transmission case                                               | 12, 117                                                                      |
| Possings main                                                                                                                                                                                    | 108, 110<br>18                                                                   | Convertor, fuel (LP-gas)                                        | 63, 64, 66, 68                                                               |
| And crankshaft gasket set                                                                                                                                                                        | 18, 229                                                                          | Crankshaft                                                      | 18<br>18, 229                                                                |
| Oil pipes                                                                                                                                                                                        | 14                                                                               | Cranking motor                                                  | 84, 86                                                                       |
| Belt pulley                                                                                                                                                                                      | 34                                                                               | Cranking motor starter button and rod                           | 84                                                                           |
| Belt pulley brake                                                                                                                                                                                | 30, 32<br>29                                                                     | Cylinder:                                                       | 20 220                                                                       |
| Block, cylinder                                                                                                                                                                                  | 20                                                                               | And piston ring gasket set                                      | 20 <b>,</b> 229                                                              |
| Box, tool                                                                                                                                                                                        | 10                                                                               | Head                                                            | 22                                                                           |
| Brakes                                                                                                                                                                                           | 126<br>214                                                                       | Remote, single or dual                                          | 206, 208, 210                                                                |
| Bulk flexible oil lines                                                                                                                                                                          | 215                                                                              | Water inlet housing                                             | 40<br>38 30                                                                  |
| Button, cranking motor (520)                                                                                                                                                                     | 84                                                                               | Water outset housing & & & & & & & & & & & & & & & & & & &      | 38, 39                                                                       |
| C                                                                                                                                                                                                |                                                                                  | D                                                               |                                                                              |
| Cable, spark plug, and lead wire kit                                                                                                                                                             | 89                                                                               | Dash lamps                                                      | 225<br>98, 99, 100,                                                          |
| Cable, speed-hour meter                                                                                                                                                                          | 167                                                                              | Dam tamps as es es es es es es es es es                         | 101                                                                          |
| Cam followers                                                                                                                                                                                    | 24<br>24                                                                         | Decalcomania sets                                               | 232, 233                                                                     |
| Camshaft                                                                                                                                                                                         | 36                                                                               | Differential                                                    | 122                                                                          |
| Carburetor                                                                                                                                                                                       | 70, 72                                                                           | Disk, clutch adjusting, sliding and fixed Disk, clutch drive    | 34<br>18                                                                     |
| Carburetor air intake                                                                                                                                                                            | 74                                                                               | Distributor (Delco-Remy)                                        | 90                                                                           |
| Case, engine and transmission                                                                                                                                                                    | 12<br>46                                                                         | Distributor (Wico)                                              | 92                                                                           |
|                                                                                                                                                                                                  | 98, 99, 100,                                                                     | Draft link                                                      | 158<br>222                                                                   |
|                                                                                                                                                                                                  | 101                                                                              | Draft link support                                              | 226                                                                          |
| Clamp, hose, worm-driven                                                                                                                                                                         | 41<br>74                                                                         | Drawbar                                                         | 226                                                                          |
| Cleaner, air                                                                                                                                                                                     | , <del>-</del>                                                                   | E                                                               |                                                                              |
| Adjusting disk                                                                                                                                                                                   | 34                                                                               | Electrical outlet plug                                          | 104, 106,                                                                    |
| And pulley                                                                                                                                                                                       | 34                                                                               |                                                                 | 116, 182                                                                     |
| And pulley brake                                                                                                                                                                                 | 30, 32<br>30, 32                                                                 | Element, oil filter                                             | 14                                                                           |
| Disk, sliding and fixed                                                                                                                                                                          | 34, 32                                                                           | Engine case and covers<br>Engine replacement assemblies         | 12<br>9                                                                      |
| Drive disk                                                                                                                                                                                       | 18                                                                               | Exhaust pipe                                                    | 25, 26, 27                                                                   |
| Facings                                                                                                                                                                                          | 34                                                                               | Exhaust trail pipe, rear                                        | 28                                                                           |
| •                                                                                                                                                                                                |                                                                                  |                                                                 |                                                                              |