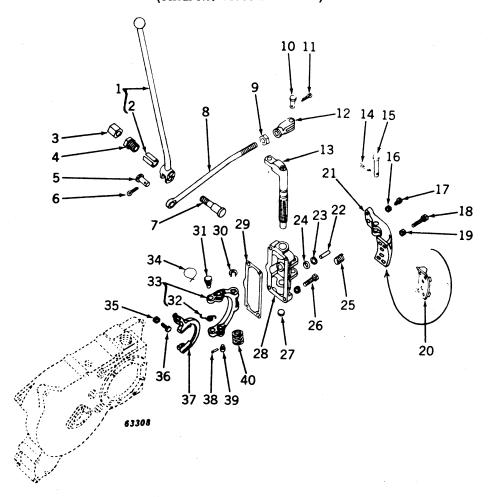

#### SECTIONAL INDEX

| General Information.  Front End Support and Engine Transmission Case Engine Pulley and Clutch Cooling System Governor Fuel System Electrical System Transmission, Differential, Final Drive, and | 9 to 13<br>14 to 28<br>29 to 35<br>36 to 43<br>44 to 47<br>48 to 77<br>78 to 116 | Brakes                                                          | 128 to 147 148 to 162 163 to 187 188 to 194 195 to 221 222 to 227 228 to 233 |
|--------------------------------------------------------------------------------------------------------------------------------------------------------------------------------------------------|----------------------------------------------------------------------------------|-----------------------------------------------------------------|------------------------------------------------------------------------------|
|                                                                                                                                                                                                  | ALPHABE'                                                                         | TICAL INDEX                                                     |                                                                              |
| <b>^</b>                                                                                                                                                                                         | Page                                                                             | P-12                                                            | Page                                                                         |
| A Air cleaner                                                                                                                                                                                    | 74                                                                               | Forks                                                           | 30, 32<br>30, 32                                                             |
| Air stack                                                                                                                                                                                        | 76                                                                               | Clutch, powershaft                                              | 190                                                                          |
| Arms, rockshaft lift                                                                                                                                                                             | 198                                                                              | Cover                                                           | 192                                                                          |
| Axle, front:                                                                                                                                                                                     | 150                                                                              | Linkage                                                         | 194                                                                          |
| Double front wheel spindle extensions.  Double front wheel hubs                                                                                                                                  | 150                                                                              | Pedal                                                           | 194<br>94                                                                    |
| Housing (38-inch fixed tread)                                                                                                                                                                    | 155                                                                              | Connecting rods                                                 | 20                                                                           |
| Housing (48- to 80-inch tread)                                                                                                                                                                   | 154                                                                              | Control, hitch load                                             | 225                                                                          |
| Knee (38-inch fixed tread)<br>Knee (48- to 80-inch tread)                                                                                                                                        | 156<br>152                                                                       | Cooling system                                                  | 84, 86                                                                       |
| Roll-O-Matic                                                                                                                                                                                     | 148                                                                              | Cooling system                                                  | 36, 38, 39<br>120                                                            |
| Single front wheel                                                                                                                                                                               | 151                                                                              | Coupler, breakaway                                              | 214                                                                          |
| Axle, rear:                                                                                                                                                                                      | 124                                                                              | Cover:                                                          | 45                                                                           |
| Housing                                                                                                                                                                                          | 124                                                                              | Crankcase                                                       | 12<br>29                                                                     |
| and rockshaft)                                                                                                                                                                                   | 123                                                                              | Flywheel                                                        | 12                                                                           |
| Shaft                                                                                                                                                                                            | 124                                                                              | Fourth and sixth speed gear                                     | 12                                                                           |
| В                                                                                                                                                                                                |                                                                                  | Powershaft clutch                                               | 192                                                                          |
| Battery box                                                                                                                                                                                      | 182                                                                              | Rear axle housing (tractors less rock-<br>shaft and powershaft) | 123                                                                          |
| Battery cables                                                                                                                                                                                   | 104, 106,                                                                        | Transmission case                                               | 12, 117                                                                      |
| Possings main                                                                                                                                                                                    | 108, 110<br>18                                                                   | Convertor, fuel (LP-gas)                                        | 63, 64, 66, 68                                                               |
| And crankshaft gasket set                                                                                                                                                                        | 18, 229                                                                          | Crankshaft                                                      | 18<br>18, 229                                                                |
| Oil pipes                                                                                                                                                                                        | 14                                                                               | Cranking motor                                                  | 84, 86                                                                       |
| Belt pulley                                                                                                                                                                                      | 34                                                                               | Cranking motor starter button and rod                           | 84                                                                           |
| Belt pulley brake                                                                                                                                                                                | 30, 32<br>29                                                                     | Cylinder:                                                       | 20 220                                                                       |
| Block, cylinder                                                                                                                                                                                  | 20                                                                               | And piston ring gasket set                                      | 20 <b>,</b> 229                                                              |
| Box, tool                                                                                                                                                                                        | 10                                                                               | Head                                                            | 22                                                                           |
| Brakes                                                                                                                                                                                           | 126<br>214                                                                       | Remote, single or dual                                          | 206, 208, 210                                                                |
| Bulk flexible oil lines                                                                                                                                                                          | 215                                                                              | Water inlet housing                                             | 40<br>38 30                                                                  |
| Button, cranking motor (520)                                                                                                                                                                     | 84                                                                               | Water outset housing & & & & & & & & & & & & & & & & & & &      | 38, 39                                                                       |
| C                                                                                                                                                                                                |                                                                                  | D                                                               |                                                                              |
| Cable, spark plug, and lead wire kit                                                                                                                                                             | 89                                                                               | Dash lamps                                                      | 225<br>98, 99, 100,                                                          |
| Cable, speed-hour meter                                                                                                                                                                          | 167                                                                              | Dam tamps as es es es es es es es es es                         | 101                                                                          |
| Cam followers                                                                                                                                                                                    | 24<br>24                                                                         | Decalcomania sets                                               | 232, 233                                                                     |
| Camshaft                                                                                                                                                                                         | 36                                                                               | Differential                                                    | 122                                                                          |
| Carburetor                                                                                                                                                                                       | 70, 72                                                                           | Disk, clutch adjusting, sliding and fixed Disk, clutch drive    | 34<br>18                                                                     |
| Carburetor air intake                                                                                                                                                                            | 74                                                                               | Distributor (Delco-Remy)                                        | 90                                                                           |
| Case, engine and transmission                                                                                                                                                                    | 12<br>46                                                                         | Distributor (Wico)                                              | 92                                                                           |
|                                                                                                                                                                                                  | 98, 99, 100,                                                                     | Draft link                                                      | 158<br>222                                                                   |
|                                                                                                                                                                                                  | 101                                                                              | Draft link support                                              | 226                                                                          |
| Clamp, hose, worm-driven                                                                                                                                                                         | 41<br>74                                                                         | Drawbar                                                         | 226                                                                          |
| Cleaner, air                                                                                                                                                                                     | , <del>-</del>                                                                   | E                                                               |                                                                              |
| Adjusting disk                                                                                                                                                                                   | 34                                                                               | Electrical outlet plug                                          | 104, 106,                                                                    |
| And pulley                                                                                                                                                                                       | 34                                                                               |                                                                 | 116, 182                                                                     |
| And pulley brake                                                                                                                                                                                 | 30, 32<br>30, 32                                                                 | Element, oil filter                                             | 14                                                                           |
| Disk, sliding and fixed                                                                                                                                                                          | 34, 32                                                                           | Engine case and covers<br>Engine replacement assemblies         | 12<br>9                                                                      |
| Drive disk                                                                                                                                                                                       | 18                                                                               | Exhaust pipe                                                    | 25, 26, 27                                                                   |
| Facings                                                                                                                                                                                          | 34                                                                               | Exhaust trail pipe, rear                                        | 28                                                                           |
| •                                                                                                                                                                                                |                                                                                  |                                                                 |                                                                              |