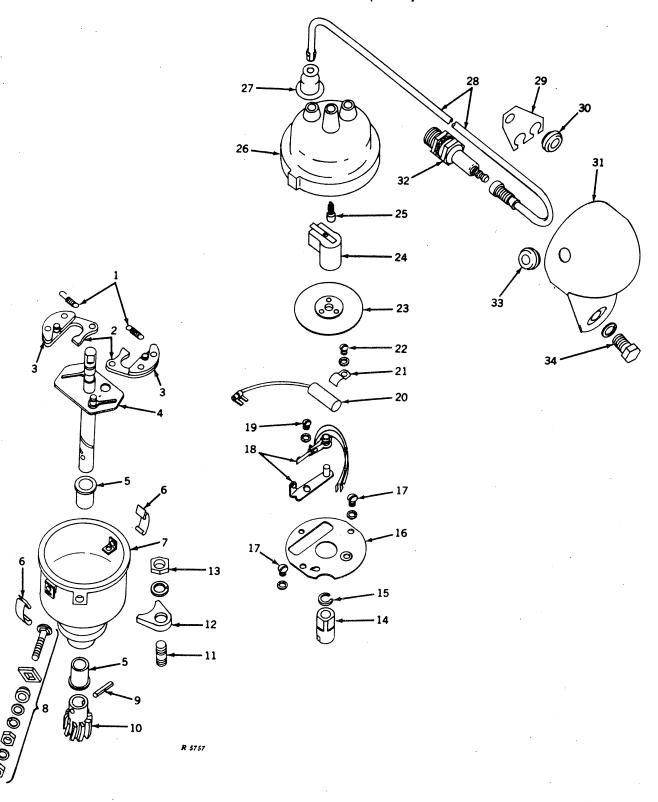

AC85 comm.) (2 used) (gasoline and LP-gas) (for heavy AA5594 R 5972 R AAservice) AA6330 R ) Plug, spark (Auto-Lite) (type BT-10F) (2 used) (gasoline and all-fuel) (for light service) (sub. for AR14017R) Plug, spark (Auto-Lite) (type BT-8J) (2 used) (gasoline and all-fuel) 6331 R ) AA (for medium service) (sub. for AR14018R) Plug, spark (Auto-Lite) (type BT-4G) (2 used) (gasoline and LP-gas) 6332 R AA(for heavy service) (sub. for AR14019R) Grommet (2 used) (packed 2 in a pkg.) Screw, cap, high-strength, 3/8" x 5/8" (2 used) Washer, lock, 3/8" (2 used) 53 H 987 R 54 19H 2021

Distributor less gasket (Delco-Remy no. 1112569) (sub. AR21540R)

304

5244 R

12H

AB

<sup>\*</sup>Furnished by John Deere Dubuque Tractor Works. \*\*Furnished by John Deere Harvester Works.

#### DISTRIBUTOR (Wico)



#### DISTRIBUTOR (Wico) -- Continued

| Key | Part No.            | Seria | ıl No.     | Description                                                                        |
|-----|---------------------|-------|------------|------------------------------------------------------------------------------------|
| 1   | AR 12010 R          | (     | - )        | Set, distributor advance weight spring (set of 2)                                  |
| 2   | R 12003 R           | ,     | -          | Weight, advance (2 used)                                                           |
| 3   | R 12002 R           | , ,   | -          | Weight, stop (2 used)                                                              |
| 4   | AR 12007 R          | ·     | -          | Shaft and weight plate