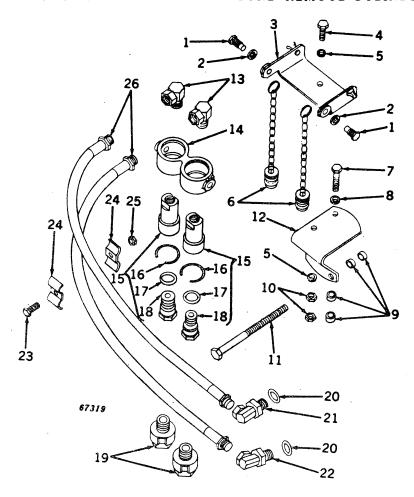

Ring, snap (2 used) (packed 2 in a pkg.)                                 |
| 26  | AF 3798 R   | · - ·               | Valve, remote cylinder relief (2 used) (sub. for AF3002R)                |
| 27  | F 3066 R    | <i>i</i> - ')       | Bracket, oil line coupler                                                |
| 28  | 12H 325     | } - j               | Washer, lock, internal tooth, 7/16" (2 used)                             |
| 29  | F 3068 R    | · ( - )             | Screw, special (2 used)                                                  |
| 30  | AF 3431 R   | <b>(</b> - )        | Bracket, with spring clip, breakaway coupler dust plug                   |

<sup>\*</sup>For bulk flexible oil lines and reusable couplings see page 215.

### BREAKAWAY COUPLER FOR SECOND REMOTE CYLINDER



| Key    | Part No.        | Serial No.                            | Description                                                      |
|--------|-----------------|---------------------------------------|------------------------------------------------------------------|
| 1      | F 3068 R        | ( - )                                 | Screw, special (2 used)                                          |
| 2      | 12H 3 <b>25</b> | ( - )                                 | Washer, lock, internal tooth, 7/16" (2 used)                     |
| 3      | AR 20739 R      | ( - )                                 | Bracket, breakaway coupler, with clips                           |
| 4      | 19H 1821        | ( - )                                 | Screw, cap, high-strength, 7/16" x 1-1/4"