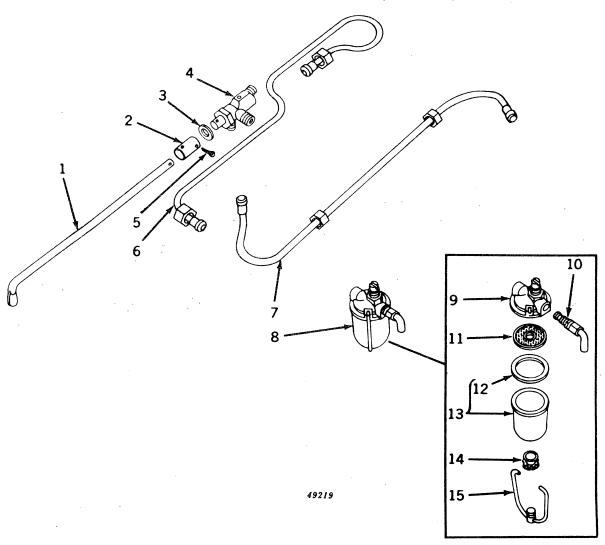

#### SECTIONAL INDEX

| General Information.  Front End Support and Engine Transmission Case Engine Pulley and Clutch Cooling System Governor Fuel System Electrical System Transmission, Differential, Final Drive, and | 9 to 13<br>14 to 28<br>29 to 35<br>36 to 43<br>44 to 47<br>48 to 77<br>78 to 116 | Brakes                                                          | 128 to 147 148 to 162 163 to 187 188 to 194 195 to 221 222 to 227 228 to 233 |
|--------------------------------------------------------------------------------------------------------------------------------------------------------------------------------------------------|----------------------------------------------------------------------------------|-----------------------------------------------------------------|------------------------------------------------------------------------------|
|                                                                                                                                                                                                  | ALPHABE'                                                                         | TICAL INDEX                                                     |                                                                              |
| <b>^</b>                                                                                                                                                                                         | Page                                                                             | P-12                                                            | Page                                                                         |
| A Air cleaner                                                                                                                                                                                    | 74                                                                               | Forks                                                           | 30, 32<br>30, 32                                                             |
| Air stack                                                                                                                                                                                        | 76                                                                               | Clutch, powershaft                                              | 190                                                                          |
| Arms, rockshaft lift                                                                                                                                                                             | 198                                                                              | Cover                                                           | 192                                                                          |
| Axle, front:                                                                                                                                                                                     | 150                                                                              | Linkage                                                         | 194                                                                          |
| Double front wheel spindle extensions.  Double front wheel hubs                                                                                                                                  | 150                                                                              | Pedal                                                           | 194<br>94                                                                    |
| Housing (38-inch fixed tread)                                                                                                                                                                    | 155                                                                              | Connecting rods                                                 | 20                                                                           |
| Housing (48- to 80-inch tread)                                                                                                                                                                   | 154                                                                              | Control, hitch load                                             | 225                                                                          |
| Knee (38-inch fixed tread)<br>Knee (48- to 80-inch tread)                                                                                                                                        | 156<br>152                                                                       | Cooling system                                                  | 84, 86                                                                       |
| Roll-O-Matic                                                                                                                                                                                     | 148                                                                              | Cooling system                                                  | 36, 38, 39<br>120                                                            |
| Single front wheel                                                                                                                                                                               | 151                                                                              | Coupler, breakaway                                              | 214                                                                          |
| Axle, rear:                                                                                                                                                                                      | 124                                                                              | Cover:                                                          | 45                                                                           |
| Housing                                                                                                                                                                                          | 124                                                                              | Crankcase                                                       | 12<br>29                                                                     |
| and rockshaft)                                                                                                                                                                                   | 123                                                                              | Flywheel                                                        | 12                                                                           |
| Shaft                                                                                                                                                                                            | 124                                                                              | Fourth and sixth speed gear                                     | 12                                                                           |
| В                                                                                                                                                                                                |                                                                                  | Powershaft clutch                                               | 192                                                                          |
| Battery box                                                                                                                                                                                      | 182                                                                              | Rear axle housing (tractors less rock-<br>shaft and powershaft) | 123                                                                          |
| Battery cables                                                                                                                                                                                   | 104, 106,                                                                        | Transmission case                                               | 12, 117                                                                      |
| Possings main                                                                                                                                                                                    | 108, 110<br>18                                                                   | Convertor, fuel (LP-gas)                                        | 63, 64, 66, 68                                                               |
| And crankshaft gasket set                                                                                                                                                                        | 18, 229                                                                          | Crankshaft                                                      | 18<br>18, 229                                                                |
| Oil pipes                                                                                                                                                                                        | 14                                                                               | Cranking motor                                                  | 84, 86                                                                       |
| Belt pulley                                                                                                                                                                                      | 34                                                                               | Cranking motor starter button and rod                           | 84                                                                           |
| Belt pulley brake                                                                                                                                                                                | 30, 32<br>29                                                                     | Cylinder:                                                       | 20 220                                                                       |
| Block, cylinder                                                                                                                                                                                  | 20                                                                               | And piston ring gasket set                                      | 20 <b>,</b> 229                                                              |
| Box, tool                                                                                                                                                                                        | 10                                                                               | Head                                                            | 22                                                                           |
| Brakes                                                                                                                                                                                           | 126<br>214                                                                       | Remote, single or dual                                          | 206, 208, 210                                                                |
| Bulk flexible oil lines                                                                                                                                                                          | 215                                                                              | Water inlet housing                                             | 40<br>38 30                                                                  |
| Button, cranking motor (520)                                                                                                                                                                     | 84                                                                               | Water outset housing & & & & & & & & & & & & & & & & & & &      | 38, 39                                                                       |
| C                                                                                                                                                                                                |                                                                                  | D                                                               |                                                                              |
| Cable, spark plug, and lead wire kit                                                                                                                                                             | 89                                                                               | Dash lamps                                                      | 225<br>98, 99, 100,                                                          |
| Cable, speed-hour meter                                                                                                                                                                          | 167                                                                              | Dam tamps as es es es es es es es es es                         | 101                                                                          |
| Cam followers                                                                                                                                                                                    | 24<br>24                                                                         | Decalcomania sets                                               | 232, 233                                                                     |
| Camshaft                                                                                                                                                                                         | 36                                                                               | Differential                                                    | 122                                                                          |
| Carburetor                                                                                                                                                                                       | 70, 72                                                                           | Disk, clutch adjusting, sliding and fixed Disk, clutch drive    | 34<br>18                                                                     |
| Carburetor air intake                                                                                                                                                                            | 74                                                                               | Distributor (Delco-Remy)                                        | 90                                                                           |
| Case, engine and transmission                                                                                                                                                                    | 12<br>46                                                                         | Distributor (Wico)                                              | 92                                                                           |
|                                                                                                                                                                                                  | 98, 99, 100,                                                                     | Draft link                                                      | 158<br>222                                                                   |
|                                                                                                                                                                                                  | 101                                                                              | Draft link support                                              | 226                                                                          |
| Clamp, hose, worm-driven                                                                                                                                                                         | 41<br>74                                                                         | Drawbar                                                         | 226                                                                          |
| Cleaner, air                                                                                                                                                                                     | , <del>-</del>                                                                   | E                                                               |                                                                              |
| Adjusting disk                                                                                                                                                                                   | 34                                                                               | Electrical outlet plug                                          | 104, 106,                                                                    |
| And pulley                                                                                                                                                                                       | 34                                                                               |                                                                 | 116, 182                                                                     |
| And pulley brake                                                                                                                                                                                 | 30, 32<br>30, 32                                                                 | Element, oil filter                                             | 14                                                                           |
| Disk, sliding and fixed                                                                                                                                                                          | 34, 32                                                                           | Engine case and covers<br>Engine replacement assemblies         | 12<br>9                                                                      |
| Drive disk                                                                                                                                                                                       | 18                                                                               | Exhaust pipe                                                    | 25, 26, 27                                                                   |
| Facings                                                                                                                                                                                          | 34                                                                               | Exhaust trail pipe, rear                                        | 28                                                                           |
| •                                                                                                                                                                                                |                                                                                  |                                                                 |                                                                              |