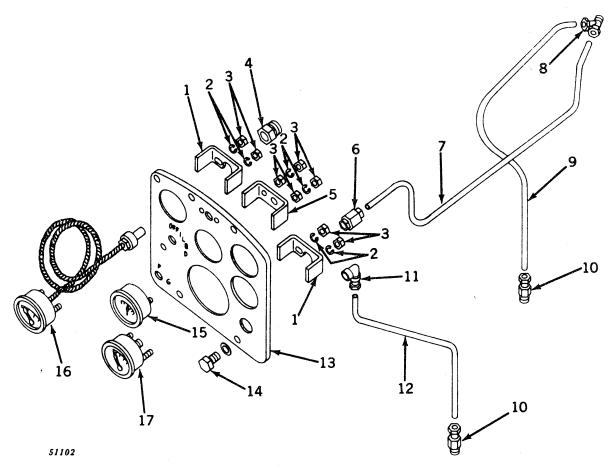

#### SECTIONAL INDEX

| General Information.  Front End Support and Engine Transmission Case Engine Pulley and Clutch Cooling System Governor Fuel System Electrical System Transmission, Differential, Final Drive, and | 9 to 13<br>14 to 28<br>29 to 35<br>36 to 43<br>44 to 47<br>48 to 77<br>78 to 116 | Brakes                                                          | 128 to 147 148 to 162 163 to 187 188 to 194 195 to 221 222 to 227 228 to 233 |
|--------------------------------------------------------------------------------------------------------------------------------------------------------------------------------------------------|----------------------------------------------------------------------------------|-----------------------------------------------------------------|------------------------------------------------------------------------------|
|                                                                                                                                                                                                  | ALPHABE'                                                                         | TICAL INDEX                                                     |                                                                              |
| <b>^</b>                                                                                                                                                                                         | Page                                                                             | P-12                                                            | Page                                                                         |
| A Air cleaner                                                                                                                                                                                    | 74                                                                               | Forks                                                           | 30, 32<br>30, 32                                                             |
| Air stack                                                                                                                                                                                        | 76                                                                               | Clutch, powershaft                                              | 190                                                                          |
| Arms, rockshaft lift                                                                                                                                                                             | 198                                                                              | Cover                                                           | 192                                                                          |
| Axle, front:                                                                                                                                                                                     | 150                                                                              | Linkage                                                         | 194                                                                          |
| Double front wheel spindle extensions.  Double front wheel hubs                                                                                                                                  | 150                                                                              | Pedal                                                           | 194<br>94                                                                    |
| Housing (38-inch fixed tread)                                                                                                                                                                    | 155                                                                              | Connecting rods                                                 | 20                                                                           |
| Housing (48- to 80-inch tread)                                                                                                                                                                   | 154                                                                              | Control, hitch load                                             | 225                                                                          |
| Knee (38-inch fixed tread)<br>Knee (48- to 80-inch tread)                                                                                                                                        | 156<br>152                                                                       | Cooling system                                                  | 84, 86                                                                       |
| Roll-O-Matic                                                                                                                                                                                     | 148                                                                              | Cooling system                                                  | 36, 38, 39<br>120                                                            |
| Single front wheel                                                                                                                                                                               | 151                                                                              | Coupler, breakaway                                              | 214                                                                          |
| Axle, rear:                                                                                                                                                                                      | 124                                                                              | Cover:                                                          | 45                                                                           |
| Housing                                                                                                                                                                                          | 124                                                                              | Crankcase                                                       | 12<br>29                                                                     |
| and rockshaft)                                                                                                                                                                                   | 123                                                                              | Flywheel                                                        | 12                                                                           |
| Shaft                                                                                                                                                                                            | 124                                                                              | Fourth and sixth speed gear                                     | 12                                                                           |
| В                                                                                                                                                                                                |                                                                                  | Powershaft clutch                                               | 192                                                                          |
| Battery box                                                                                                                                                                                      | 182                                                                              | Rear axle housing (tractors less rock-<br>shaft and powershaft) | 123                                                                          |
| Battery cables                                                                                                                                                                                   | 104, 106,                                                                        | Transmission case                                               | 12, 117                                                                      |
| Possings main                                                                                                                                                                                    | 108, 110<br>18                                                                   | Convertor, fuel (LP-gas)                                        | 63, 64, 66, 68                                                               |
| And crankshaft gasket set                                                                                                                                                                        | 18, 229                                                                          | Crankshaft                                                      | 18<br>18, 229                                                                |
| Oil pipes                                                                                                                                                                                        | 14                                                                               | Cranking motor                                                  | 84, 86                                                                       |
| Belt pulley                                                                                                                                                                                      | 34                                                                               | Cranking motor starter button and rod                           | 84                                                                           |
| Belt pulley brake                                                                                                                                                                                | 30, 32<br>29                                                                     | Cylinder:                                                       | 20 220                                                                       |
| Block, cylinder                                                                                                                                                                                  | 20                                                                               | And piston ring gasket set                                      | 20 <b>,</b> 229                                                              |
| Box, tool                                                                                                                                                                                        | 10                                                                               | Head                                                            | 22                                                                           |
| Brakes                                                                                                                                                                                           | 126<br>214                                                                       | Remote, single or dual                                          | 206, 208, 210                                                                |
| Bulk flexible oil lines                                                                                                                                                                          | 215                                                                              | Water inlet housing                                             | 40<br>38 30                                                                  |
| Button, cranking motor (520)                                                                                                                                                                     | 84                                                                               | Water outset housing & & & & & & & & & & & & & & & & & & &      | 38, 39                                                                       |
| C                                                                                                                                                                                                |                                                                                  | D                                                               |                                                                              |
| Cable, spark plug, and lead wire kit                                                                                                                                                             | 89                                                                               | Dash lamps                                                      | 225<br>98, 99, 100,                                                          |
| Cable, speed-hour meter                                                                                                                                                                          | 167                                                                              | Dam tamps as es es es es es es es es es                         | 101                                                                          |
| Cam followers                                                                                                                                                                                    | 24<br>24                                                                         | Decalcomania sets                                               | 232, 233                                                                     |
| Camshaft                                                                                                                                                                                         | 36                                                                               | Differential                                                    | 122                                                                          |
| Carburetor                                                                                                                                                                                       | 70, 72                                                                           | Disk, clutch adjusting, sliding and fixed Disk, clutch drive    | 34<br>18                                                                     |
| Carburetor air intake                                                                                                                                                                            | 74                                                                               | Distributor (Delco-Remy)                                        | 90                                                                           |
| Case, engine and transmission                                                                                                                                                                    | 12<br>46                                                                         | Distributor (Wico)                                              | 92                                                                           |
|                                                                                                                                                                                                  | 98, 99, 100,                                                                     | Draft link                                                      | 158<br>222                                                                   |
|                                                                                                                                                                                                  | 101                                                                              | Draft link support                                              | 226                                                                          |
| Clamp, hose, worm-driven                                                                                                                                                                         | 41<br>74                                                                         | Drawbar                                                         | 226                                                                          |
| Cleaner, air                                                                                                                                                                                     | , <del>-</del>                                                                   | E                                                               |                                                                              |
| Adjusting disk                                                                                                                                                                                   | 34                                                                               | Electrical outlet plug                                          | 104, 106,                                                                    |
| And pulley                                                                                                                                                                                       | 34                                                                               |                                                                 | 116, 182                                                                     |
| And pulley brake                                                                                                                                                                                 | 30, 32<br>30, 32                                                                 | Element, oil filter                                             | 14                                                                           |
| Disk, sliding and fixed                                                                                                                                                                          | 34, 32                                                                           | Engine case and covers<br>Engine replacement assemblies         | 12<br>9                                                                      |
| Drive disk                                                                                                                                                                                       | 18                                                                               | Exhaust pipe                                                    | 25, 26, 27                                                                   |
| Facings                                                                                                                                                                                          | 34                                                                               | Exhaust trail pipe, rear                                        | 28                                                                           |
| •                                                                                                                                                                                                |                                                                                  |                                                                 |                                                                              |