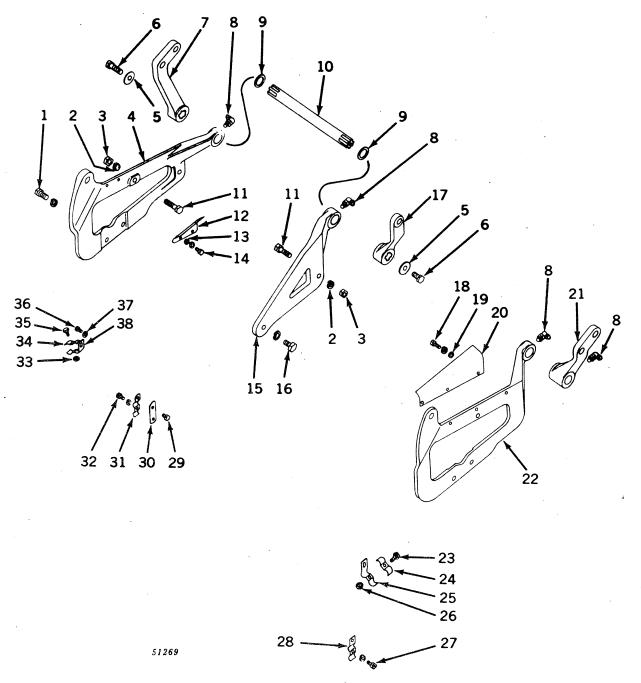

#### SECTIONAL INDEX

| General Information.  Front End Support and Engine Transmission Case Engine Pulley and Clutch Cooling System Governor Fuel System Electrical System Transmission, Differential, Final Drive, and | 9 to 13<br>14 to 28<br>29 to 35<br>36 to 43<br>44 to 47<br>48 to 77<br>78 to 116 | Brakes                                                          | 128 to 147 148 to 162 163 to 187 188 to 194 195 to 221 222 to 227 228 to 233 |
|--------------------------------------------------------------------------------------------------------------------------------------------------------------------------------------------------|----------------------------------------------------------------------------------|-----------------------------------------------------------------|------------------------------------------------------------------------------|
|                                                                                                                                                                                                  | ALPHABE'                                                                         | TICAL INDEX                                                     |                                                                              |
| <b>^</b>                                                                                                                                                                                         | Page                                                                             | P-12                                                            | Page                                                                         |
| A Air cleaner                                                                                                                                                                                    | 74                                                                               | Forks                                                           | 30, 32<br>30, 32                                                             |
| Air stack                                                                                                                                                                                        | 76                                                                               | Clutch, powershaft                                              | 190                                                                          |
| Arms, rockshaft lift                                                                                                                                                                             | 198                                                                              | Cover                                                           | 192                                                                          |
| Axle, front:                                                                                                                                                                                     | 150                                                                              | Linkage                                                         | 194                                                                          |
| Double front wheel spindle extensions.  Double front wheel hubs                                                                                                                                  | 150                                                                              | Pedal                                                           | 194<br>94                                                                    |
| Housing (38-inch fixed tread)                                                                                                                                                                    | 155                                                                              | Connecting rods                                                 | 20                                                                           |
| Housing (48- to 80-inch tread)                                                                                                                                                                   | 154                                                                              | Control, hitch load                                             | 225                                                                          |
| Knee (38-inch fixed tread)<br>Knee (48- to 80-inch tread)                                                                                                                                        | 156<br>152                                                                       | Cooling system                                                  | 84, 86                                                                       |
| Roll-O-Matic                                                                                                                                                                                     | 148                                                                              | Cooling system                                                  | 36, 38, 39<br>120                                                            |
| Single front wheel                                                                                                                                                                               | 151                                                                              | Coupler, breakaway                                              | 214                                                                          |
| Axle, rear:                                                                                                                                                                                      | 124                                                                              | Cover:                                                          | 45                                                                           |
| Housing                                                                                                                                                                                          | 124                                                                              | Crankcase                                                       | 12<br>29                                                                     |
| and rockshaft)                                                                                                                                                                                   | 123                                                                              | Flywheel                                                        | 12                                                                           |
| Shaft                                                                                                                                                                                            | 124                                                                              | Fourth and sixth speed gear                                     | 12                                                                           |
| В                                                                                                                                                                                                |                                                                                  | Powershaft clutch                                               | 192                                                                          |
| Battery box                                                                                                                                                                                      | 182                                                                              | Rear axle housing (tractors less rock-<br>shaft and powershaft) | 123                                                                          |
| Battery cables                                                                                                                                                                                   | 104, 106,                                                                        | Transmission case                                               | 12, 117                                                                      |
| Possings main                                                                                                                                                                                    | 108, 110<br>18                                                                   | Convertor, fuel (LP-gas)                                        | 63, 64, 66, 68                                                               |
| And crankshaft gasket set                                                                                                                                                                        | 18, 229                                                                          | Crankshaft                                                      | 18<br>18, 229                                                                |
| Oil pipes                                                                                                                                                                                        | 14                                                                               | Cranking motor                                                  | 84, 86                                                                       |
| Belt pulley                                                                                                                                                                                      | 34                                                                               | Cranking motor starter button and rod                           | 84                                                                           |
| Belt pulley brake                                                                                                                                                                                | 30, 32<br>29                                                                     | Cylinder:                                                       | 20 220                                                                       |
| Block, cylinder                                                                                                                                                                                  | 20                                                                               | And piston ring gasket set                                      | 20 <b>,</b> 229                                                              |
| Box, tool                                                                                                                                                                                        | 10                                                                               | Head                                                            | 22                                                                           |
| Brakes                                                                                                                                                                                           | 126<br>214                                                                       | Remote, single or dual                                          | 206, 208, 210                                                                |
| Bulk flexible oil lines                                                                                                                                                                          | 215                                                                              | Water inlet housing                                             | 40<br>38 30                                                                  |
| Button, cranking motor (520)                                                                                                                                                                     | 84                                                                               | Water outset housing & & & & & & & & & & & & & & & & & & &      | 38, 39                                                                       |
| C                                                                                                                                                                                                |                                                                                  | D                                                               |                                                                              |
| Cable, spark plug, and lead wire kit                                                                                                                                                             | 89                                                                               | Dash lamps                                                      | 225<br>98, 99, 100,                                                          |
| Cable, speed-hour meter                                                                                                                                                                          | 167                                                                              | Dam tamps as es es es es es es es es es                         | 101                                                                          |
| Cam followers                                                                                                                                                                                    | 24<br>24                                                                         | Decalcomania sets                                               | 232, 233                                                                     |
| Camshaft                                                                                                                                                                                         | 36                                                                               | Differential                                                    | 122                                                                          |
| Carburetor                                                                                                                                                                                       | 70, 72                                                                           | Disk, clutch adjusting, sliding and fixed Disk, clutch drive    | 34<br>18                                                                     |
| Carburetor air intake                                                                                                                                                                            | 74                                                                               | Distributor (Delco-Remy)                                        | 90                                                                           |
| Case, engine and transmission                                                                                                                                                                    | 12<br>46                                                                         | Distributor (Wico)                                              | 92                                                                           |
|                                                                                                                                                                                                  | 98, 99, 100,                                                                     | Draft link                                                      | 158<br>222                                                                   |
|                                                                                                                                                                                                  | 101                                                                              | Draft link support                                              | 226                                                                          |
| Clamp, hose, worm-driven                                                                                                                                                                         | 41<br>74                                                                         | Drawbar                                                         | 226                                                                          |
| Cleaner, air                                                                                                                                                                                     | , <del>-</del>                                                                   | E                                                               |                                                                              |
| Adjusting disk                                                                                                                                                                                   | 34                                                                               | Electrical outlet plug                                          | 104, 106,                                                                    |
| And pulley                                                                                                                                                                                       | 34                                                                               |                                                                 | 116, 182                                                                     |
| And pulley brake                                                                                                                                                                                 | 30, 32<br>30, 32                                                                 | Element, oil filter                                             | 14                                                                           |
| Disk, sliding and fixed                                                                                                                                                                          | 34, 32                                                                           | Engine case and covers<br>Engine replacement assemblies         | 12<br>9                                                                      |
| Drive disk                                                                                                                                                                                       | 18                                                                               | Exhaust pipe                                                    | 25, 26, 27                                                                   |
| Facings                                                                                                                                                                                          | 34                                                                               | Exhaust trail pipe, rear                                        | 28                                                                           |
| •                                                                                                                                                                                                |                                                                                  |                                                                 |                                                                              |