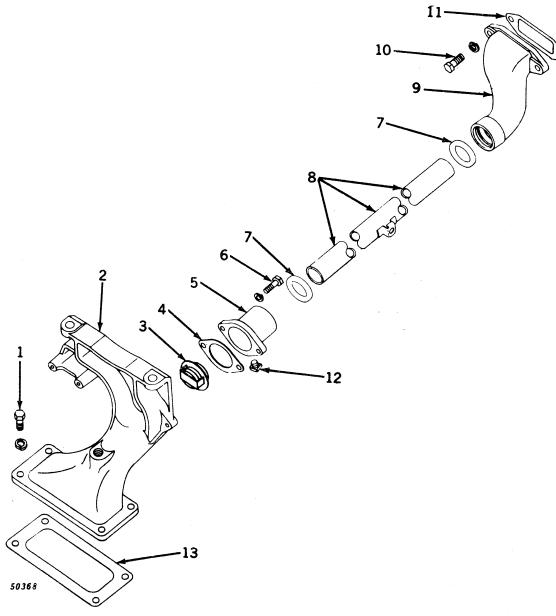

13     | 19H 1731  | · - ·                                 | Screw, cap, high-strength, 3/8" x 1" (2 used)                 |
|        | 12H 304   | · - · ·                               | Washer, lock, 3/8" (2 used)                                   |
| 14     | B 3410 R  | <i>`</i>                              | Pipe, water bypass                                            |
| 15     | R 375 R   | <i>`</i> -                            | O-ring (packed 5 in a pkg.)                                   |
| 16     | B 3565 R  | · · · · · · · · · · · · · · · · · · · | Gasket (packed 2 in a pkg.)                                   |
|        | 2 2300 10 | ,                                     | Canica (Lagras a L. 2. )                                      |

# RADIATOR UPPER CONNECTION (LP-Gas)



| Key<br>1 | Part No.<br>19H 1821 | Serial No.   | Description Screw, cap, high-strength, 7/16" x 1-1/4" (4 used) Washer, lock, 7/16" (4 used) |
|----------|----------------------|--------------|---------------------------------------------------------------------------------------------|
| 2        | 12H 293<br>B 3564 R  | \            | Outlet, cylinder water                                                                      |
| 3        | AB 4744 R            | } - {        | Thermostat (range 160° -182° F.) (sub. R36846R)                                             |
|          | B 3295 R             | · - )        | Gasket (packed 2 in a pkg.)                                                                 |
| 4<br>5   | B 3393 R             | · - )        | Cover, thermostat (als