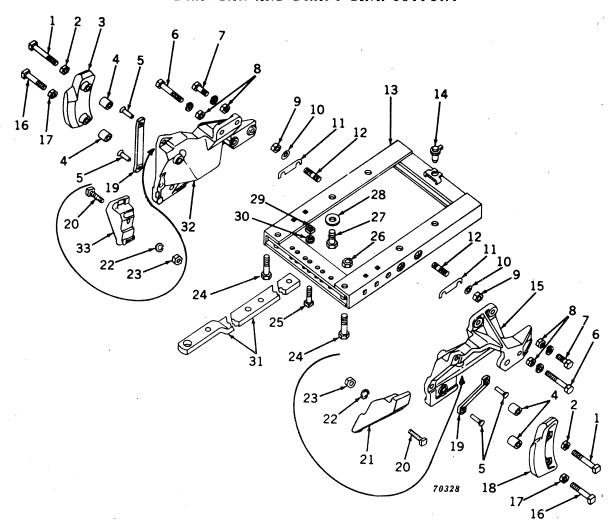

|
| 26         | AF <b>2799</b> R | ( -        | ) Pin, with handle, load control yoke week                 |
| 27         | F 2830 R         | ( -        | ) Pin, spring locking                                      |
| 28         | 34H 201          | ( -        | ) Pin, spring, 1/4" x 2"                                   |
| 29         | F 2899 R         | ( -        | ) Shaft, load control yoke                                 |
| 30         | 26H 89           | · ( -      | ) Key, Woodruff, 1/4" x 1-1/8"                             |
| 31         | AR 20149 R       | ( -        | ) Seal, oil (sub. for AF2920R or AF2788R)                  |
| • •        | AR 20992 R       | ( -        | ) Lock, load control yoke                                  |

### DRAWBAR AND DRAFT LINK SUPPORT



### DRAWBAR AND DRAFT LINK SUPPORT -- Continued

|      |                 |                                         | -                                                                |
|------|-----------------|-----------------------------------------|------------------------------------------------------------------|
| Key  | Part No.        | Serial No.                              | Description                                                      |
| 1    | 8H 1121         | ( - )                                   | Bolt, mach., sq. hd., 5/8" x 4-1/2" (2 used)                     |
| 2    | 14H 760         | ( - )                                   | Nut, special (2 used) (sub. for A5772R)                          |
| 3    | R 21718 R       | ( - )                                   |