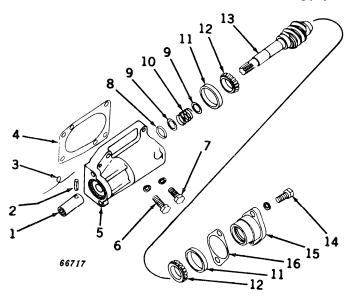

Cover, fuel filler valve                           |
| 8   | C 985 R    | · -                                   | Nut, 7/8" (2 used) (packed 5 in a pkg.)            |
| . 9 |            | } _ {                                 | Support, lamp (2 used)                             |
|     | **         | \ \ \ \ \ \ \ \ \ \ \ \ \ \ \ \ \ \ \ | Washer, 15/32" x 1-3/8" x .180" (2 used)           |
| 10  | 24H 1331   |                                       | 7.116   1.12   /2 used                             |
| 11  | 19H 1978   | ( - )                                 | Screw, cap, high-strength, 7/16" x 1-1/2" (2 used) |
|     | 12H 293    | ( - )                                 | Washer, lock, 7/16" (2 used)                       |

## STEERING WORM AND HOUSING (Manual Steering) (530 Series)



| Key<br>1 | Part No.<br>R 20663 R | Serial No. | Description Coupling, steering worm                |
|----------|-----------------------|------------|----------------------------------------------------|
| 2        | 34H 314               | <i>`</i>   | Pin, spring, 1/4" x 1-1/4"                         |
| 3        |                       | <i>-</i>   | Wire, 16 gauge x 5" long                           |
| 4        | B 3150 R              | · - (      | Shim (packed 2 in a pkg.)                          |
| 4<br>5   | R 21058 R             | · -        | Housing, steering worm                             |
| 6        | 19H 2347              | \ - \      | Screw, cap, high-strength, 7/16" x 3"              |
| -        | 12H 293               | · - (      | Washer, lock, 7/16"