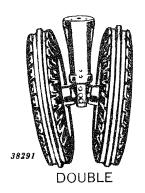

#### SECTIONAL INDEX

| General Information.  Front End Support and Engine Transmission Case Engine Pulley and Clutch Cooling System Governor Fuel System Electrical System Transmission, Differential, Final Drive, and | 9 to 13<br>14 to 28<br>29 to 35<br>36 to 43<br>44 to 47<br>48 to 77<br>78 to 116 | Brakes                                                          | 128 to 147 148 to 162 163 to 187 188 to 194 195 to 221 222 to 227 228 to 233 |
|--------------------------------------------------------------------------------------------------------------------------------------------------------------------------------------------------|----------------------------------------------------------------------------------|-----------------------------------------------------------------|------------------------------------------------------------------------------|
|                                                                                                                                                                                                  | ALPHABE'                                                                         | TICAL INDEX                                                     |                                                                              |
| <b>^</b>                                                                                                                                                                                         | Page                                                                             | P-12                                                            | Page                                                                         |
| A Air cleaner                                                                                                                                                                                    | 74                                                                               | Forks                                                           | 30, 32<br>30, 32                                                             |
| Air stack                                                                                                                                                                                        | 76                                                                               | Clutch, powershaft                                              | 190                                                                          |
| Arms, rockshaft lift                                                                                                                                                                             | 198                                                                              | Cover                                                           | 192                                                                          |
| Axle, front:                                                                                                                                                                                     | 150                                                                              | Linkage                                                         | 194                                                                          |
| Double front wheel spindle extensions.  Double front wheel hubs                                                                                                                                  | 150                                                                              | Pedal                                                           | 194<br>94                                                                    |
| Housing (38-inch fixed tread)                                                                                                                                                                    | 155                                                                              | Connecting rods                                                 | 20                                                                           |
| Housing (48- to 80-inch tread)                                                                                                                                                                   | 154                                                                              | Control, hitch load                                             | 225                                                                          |
| Knee (38-inch fixed tread)<br>Knee (48- to 80-inch tread)                                                                                                                                        | 156<br>152                                                                       | Cooling system                                                  | 84, 86                                                                       |
| Roll-O-Matic                                                                                                                                                                                     | 148                                                                              | Cooling system                                                  | 36, 38, 39<br>120                                                            |
| Single front wheel                                                                                                                                                                               | 151                                                                              | Coupler, breakaway                                              | 214                                                                          |
| Axle, rear:                                                                                                                                                                                      | 124                                                                              | Cover:                                                          | 45                                                                           |
| Housing                                                                                                                                                                                          | 124                                                                              | Crankcase                                                       | 12<br>29                                                                     |
| and rockshaft)                                                                                                                                                                                   | 123                                                                              | Flywheel                                                        | 12                                                                           |
| Shaft                                                                                                                                                                                            | 124                                                                              | Fourth and sixth speed gear                                     | 12                                                                           |
| В                                                                                                                                                                                                |                                                                                  | Powershaft clutch                                               | 192                                                                          |
| Battery box                                                                                                                                                                                      | 182                                                                              | Rear axle housing (tractors less rock-<br>shaft and powershaft) | 123                                                                          |
| Battery cables                                                                                                                                                                                   | 104, 106,                                                                        | Transmission case                                               | 12, 117                                                                      |
| Possings main                                                                                                                                                                                    | 108, 110<br>18                                                                   | Convertor, fuel (LP-gas)                                        | 63, 64, 66, 68                                                               |
| And crankshaft gasket set                                                                                                                                                                        | 18, 229                                                                          | Crankshaft                                                      | 18<br>18, 229                                                                |
| Oil pipes                                                                                                                                                                                        | 14                                                                               | Cranking motor                                                  | 84, 86                                                                       |
| Belt pulley                                                                                                                                                                                      | 34                                                                               | Cranking motor starter button and rod                           | 84                                                                           |
| Belt pulley brake                                                                                                                                                                                | 30, 32<br>29                                                                     | Cylinder:                                                       | 20 220                                                                       |
| Block, cylinder                                                                                                                                                                                  | 20                                                                               | And piston ring gasket set                                      | 20 <b>,</b> 229                                                              |
| Box, tool                                                                                                                                                                                        | 10                                                                               | Head                                                            | 22                                                                           |
| Brakes                                                                                                                                                                                           | 126<br>214                                                                       | Remote, single or dual                                          | 206, 208, 210                                                                |
| Bulk flexible oil lines                                                                                                                                                                          | 215                                                                              | Water inlet housing                                             | 40<br>38 30                                                                  |
| Button, cranking motor (520)                                                                                                                                                                     | 84                                                                               | Water outset housing & & & & & & & & & & & & & & & & & & &      | 38, 39                                                                       |
| C                                                                                                                                                                                                |                                                                                  | D                                                               |                                                                              |
| Cable, spark plug, and lead wire kit                                                                                                                                                             | 89                                                                               | Dash lamps                                                      | 225<br>98, 99, 100,                                                          |
| Cable, speed-hour meter                                                                                                                                                                          | 167                                                                              | Dam tamps as es es es es es es es es es                         | 101                                                                          |
| Cam followers                                                                                                                                                                                    | 24<br>24                                                                         | Decalcomania sets                                               | 232, 233                                                                     |
| Camshaft                                                                                                                                                                                         | 36                                                                               | Differential                                                    | 122                                                                          |
| Carburetor                                                                                                                                                                                       | 70, 72                                                                           | Disk, clutch adjusting, sliding and fixed Disk, clutch drive    | 34<br>18                                                                     |
| Carburetor air intake                                                                                                                                                                            | 74                                                                               | Distributor (Delco-Remy)                                        | 90                                                                           |
| Case, engine and transmission                                                                                                                                                                    | 12<br>46                                                                         | Distributor (Wico)                                              | 92                                                                           |
|                                                                                                                                                                                                  | 98, 99, 100,                                                                     | Draft link                                                      | 158<br>222                                                                   |
|                                                                                                                                                                                                  | 101                                                                              | Draft link support                                              | 226                                                                          |
| Clamp, hose, worm-driven                                                                                                                                                                         | 41<br>74                                                                         | Drawbar                                                         | 226                                                                          |
| Cleaner, air                                                                                                                                                                                     | , <del>-</del>                                                                   | E                                                               |                                                                              |
| Adjusting disk                                                                                                                                                                                   | 34                                                                               | Electrical outlet plug                                          | 104, 106,                                                                    |
| And pulley                                                                                                                                                                                       | 34                                                                               |                                                                 | 116, 182                                                                     |
| And pulley brake                                                                                                                                                                                 | 30, 32<br>30, 32                                                                 | Element, oil filter                                             | 14                                                                           |
| Disk, sliding and fixed                                                                                                                                                                          | 34, 32                                                                           | Engine case and covers<br>Engine replacement assemblies         | 12<br>9                                                                      |
| Drive disk                                                                                                                                                                                       | 18                                                                               | Exhaust pipe                                                    | 25, 26, 27                                                                   |
| Facings                                                                                                                                                                                          | 34                                                                               | Exhaust trail pipe, rear                                        | 28                                                                           |
| •                                                                                                                                                                                                |                                                                                  |                                                                 |                                                                              |