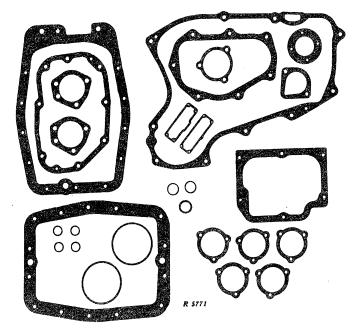

#### SECTIONAL INDEX

| General Information.  Front End Support and Engine Transmission Case Engine Pulley and Clutch Cooling System Governor Fuel System Electrical System Transmission, Differential, Final Drive, and | 9 to 13<br>14 to 28<br>29 to 35<br>36 to 43<br>44 to 47<br>48 to 77<br>78 to 116 | Brakes                                                          | 128 to 147 148 to 162 163 to 187 188 to 194 195 to 221 222 to 227 228 to 233 |
|--------------------------------------------------------------------------------------------------------------------------------------------------------------------------------------------------|----------------------------------------------------------------------------------|-----------------------------------------------------------------|------------------------------------------------------------------------------|
|                                                                                                                                                                                                  | ALPHABE'                                                                         | TICAL INDEX                                                     |                                                                              |
| <b>^</b>                                                                                                                                                                                         | Page                                                                             | P-12                                                            | Page                                                                         |
| A Air cleaner                                                                                                                                                                                    | 74                                                                               | Forks                                                           | 30, 32<br>30, 32                                                             |
| Air stack                                                                                                                                                                                        | 76                                                                               | Clutch, powershaft                                              | 190                                                                          |
| Arms, rockshaft lift                                                                                                                                                                             | 198                                                                              | Cover                                                           | 192                                                                          |
| Axle, front:                                                                                                                                                                                     | 150                                                                              | Linkage                                                         | 194                                                                          |
| Double front wheel spindle extensions.  Double front wheel hubs                                                                                                                                  | 150                                                                              | Pedal                                                           | 194<br>94                                                                    |
| Housing (38-inch fixed tread)                                                                                                                                                                    | 155                                                                              | Connecting rods                                                 | 20                                                                           |
| Housing (48- to 80-inch tread)                                                                                                                                                                   | 154                                                                              | Control, hitch load                                             | 225                                                                          |
| Knee (38-inch fixed tread)<br>Knee (48- to 80-inch tread)                                                                                                                                        | 156<br>152                                                                       | Cooling system                                                  | 84, 86                                                                       |
| Roll-O-Matic                                                                                                                                                                                     | 148                                                                              | Cooling system                                                  | 36, 38, 39<br>120                                                            |
| Single front wheel                                                                                                                                                                               | 151                                                                              | Coupler, breakaway                                              | 214                                                                          |
| Axle, rear:                                                                                                                                                                                      | 124                                                                              | Cover:                                                          | 45                                                                           |
| Housing                                                                                                                                                                                          | 124                                                                              | Crankcase                                                       | 12<br>29                                                                     |
| and rockshaft)                                                                                                                                                                                   | 123                                                                              | Flywheel                                                        | 12                                                                           |
| Shaft                                                                                                                                                                                            | 124                                                                              | Fourth and sixth speed gear                                     | 12                                                                           |
| В                                                                                                                                                                                                |                                                                                  | Powershaft clutch                                               | 192                                                                          |
| Battery box                                                                                                                                                                                      | 182                                                                              | Rear axle housing (tractors less rock-<br>shaft and powershaft) | 123                                                                          |
| Battery cables                                                                                                                                                                                   | 104, 106,                                                                        | Transmission case                                               | 12, 117                                                                      |
| Possings main                                                                                                                                                                                    | 108, 110<br>18                                                                   | Convertor, fuel (LP-gas)                                        | 63, 64, 66, 68                                                               |
| And crankshaft gasket set                                                                                                                                                                        | 18, 229                                                                          | Crankshaft                                                      | 18<br>18, 229                                                                |
| Oil pipes                                                                                                                                                                                        | 14                                                                               | Cranking motor                                                  | 84, 86                                                                       |
| Belt pulley                                                                                                                                                                                      | 34                                                                               | Cranking motor starter button and rod                           | 84                                                                           |
| Belt pulley brake                                                                                                                                                                                | 30, 32<br>29                                                                     | Cylinder:                                                       | 20 220                                                                       |
| Block, cylinder                                                                                                                                                                                  | 20                                                                               | And piston ring gasket set                                      | 20 <b>,</b> 229                                                              |
| Box, tool                                                                                                                                                                                        | 10                                                                               | Head                                                            | 22                                                                           |
| Brakes                                                                                                                                                                                           | 126<br>214                                                                       | Remote, single or dual                                          | 206, 208, 210                                                                |
| Bulk flexible oil lines                                                                                                                                                                          | 215                                                                              | Water inlet housing                                             | 40<br>38 30                                                                  |
| Button, cranking motor (520)                                                                                                                                                                     | 84                                                                               | Water outset housing & & & & & & & & & & & & & & & & & & &      | 38, 39                                                                       |
| C                                                                                                                                                                                                |                                                                                  | D                                                               |                                                                              |
| Cable, spark plug, and lead wire kit                                                                                                                                                             | 89                                                                               | Dash lamps                                                      | 225<br>98, 99, 100,                                                          |
| Cable, speed-hour meter                                                                                                                                                                          | 167                                                                              | Dam tamps as es es es es es es es es es                         | 101                                                                          |
| Cam followers                                                                                                                                                                                    | 24<br>24                                                                         | Decalcomania sets                                               | 232, 233                                                                     |
| Camshaft                                                                                                                                                                                         | 36                                                                               | Differential                                                    | 122                                                                          |
| Carburetor                                                                                                                                                                                       | 70, 72                                                                           | Disk, clutch adjusting, sliding and fixed Disk, clutch drive    | 34<br>18                                                                     |
| Carburetor air intake                                                                                                                                                                            | 74                                                                               | Distributor (Delco-Remy)                                        | 90                                                                           |
| Case, engine and transmission                                                                                                                                                                    | 12<br>46                                                                         | Distributor (Wico)                                              | 92                                                                           |
|                                                                                                                                                                                                  | 98, 99, 100,                                                                     | Draft link                                                      | 158<br>222                                                                   |
|                                                                                                                                                                                                  | 101                                                                              | Draft link support                                              | 226                                                                          |
| Clamp, hose, worm-driven                                                                                                                                                                         | 41<br>74                                                                         | Drawbar                                                         | 226                                                                          |
| Cleaner, air                                                                                                                                                                                     | , <del>-</del>                                                                   | E                                                               |                                                                              |
| Adjusting disk                                                                                                                                                                                   | 34                                                                               | Electrical outlet plug                                          | 104, 106,                                                                    |
| And pulley                                                                                                                                                                                       | 34                                                                               |                                                                 | 116, 182                                                                     |
| And pulley brake                                                                                                                                                                                 | 30, 32<br>30, 32                                                                 | Element, oil filter                                             | 14                                                                           |
| Disk, sliding and fixed                                                                                                                                                                          | 34, 32                                                                           | Engine case and covers<br>Engine replacement assemblies         | 12<br>9                                                                      |
| Drive disk                                                                                                                                                                                       | 18                                                                               | Exhaust pipe                                                    | 25, 26, 27                                                                   |
| Facings                                                                                                                                                                                          | 34                                                                               | Exhaust trail pipe, rear                                        | 28                                                                           |
| •                                                                                                                                                                                                |                                                                                  |                                                                 |                                                                              |