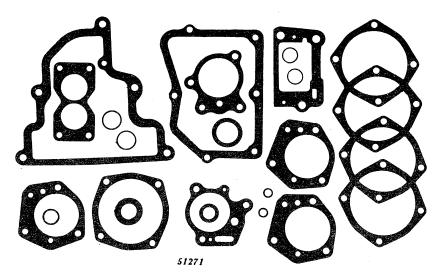

#### SECTIONAL INDEX

| General Information.  Front End Support and Engine Transmission Case Engine Pulley and Clutch Cooling System Governor Fuel System Electrical System Transmission, Differential, Final Drive, and | 9 to 13<br>14 to 28<br>29 to 35<br>36 to 43<br>44 to 47<br>48 to 77<br>78 to 116 | Brakes                                                          | 128 to 147 148 to 162 163 to 187 188 to 194 195 to 221 222 to 227 228 to 233 |
|--------------------------------------------------------------------------------------------------------------------------------------------------------------------------------------------------|----------------------------------------------------------------------------------|-----------------------------------------------------------------|------------------------------------------------------------------------------|
|                                                                                                                                                                                                  | ALPHABE'                                                                         | TICAL INDEX                                                     |                                                                              |
| <b>^</b>                                                                                                                                                                                         | Page                                                                             | P-12                                                            | Page                                                                         |
| A Air cleaner                                                                                                                                                                                    | 74                                                                               | Forks                                                           | 30, 32<br>30, 32                                                             |
| Air stack                                                                                                                                                                                        | 76                                                                               | Clutch, powershaft                                              | 190                                                                          |
| Arms, rockshaft lift                                                                                                                                                                             | 198                                                                              | Cover                                                           | 192                                                                          |
| Axle, front:                                                                                                                                                                                     | 150                                                                              | Linkage                                                         | 194                                                                          |
| Double front wheel spindle extensions.  Double front wheel hubs                                                                                                                                  | 150                                                                              | Pedal                                                           | 194<br>94                                                                    |
| Housing (38-inch fixed tread)                                                                                                                                                                    | 155                                                                              | Connecting rods                                                 | 20                                                                           |
| Housing (48- to 80-inch tread)                                                                                                                                                                   | 154                                                                              | Control, hitch load                                             | 225                                                                          |
| Knee (38-inch fixed tread)<br>Knee (48- to 80-inch tread)                                                                                                                                        | 156<br>152                                                                       | Cooling system                                                  | 84, 86                                                                       |
| Roll-O-Matic                                                                                                                                                                                     | 148                                                                              | Cooling system                                                  | 36, 38, 39<br>120                                                            |
| Single front wheel                                                                                                                                                                               | 151                                                                              | Coupler, breakaway                                              | 214                                                                          |
| Axle, rear:                                                                                                                                                                                      | 124                                                                              | Cover:                                                          | 45                                                                           |
| Housing                                                                                                                                                                                          | 124                                                                              | Crankcase                                                       | 12<br>29                                                                     |
| and rockshaft)                                                                                                                                                                                   | 123                                                                              | Flywheel                                                        | 12                                                                           |
| Shaft                                                                                                                                                                                            | 124                                                                              | Fourth and sixth speed gear                                     | 12                                                                           |
| В                                                                                                                                                                                                |                                                                                  | Powershaft clutch                                               | 192                                                                          |
| Battery box                                                                                                                                                                                      | 182                                                                              | Rear axle housing (tractors less rock-<br>shaft and powershaft) | 123                                                                          |
| Battery cables                                                                                                                                                                                   | 104, 106,                                                                        | Transmission case                                               | 12, 117                                                                      |
| Possings main                                                                                                                                                                                    | 108, 110<br>18                                                                   | Convertor, fuel (LP-gas)                                        | 63, 64, 66, 68                                                               |
| And crankshaft gasket set                                                                                                                                                                        | 18, 229                                                                          | Crankshaft                                                      | 18<br>18, 229                                                                |
| Oil pipes                                                                                                                                                                                        | 14                                                                               | Cranking motor                                                  | 84, 86                                                                       |
| Belt pulley                                                                                                                                                                                      | 34                                                                               | Cranking motor starter button and rod                           | 84                                                                           |
| Belt pulley brake                                                                                                                                                                                | 30, 32<br>29                                                                     | Cylinder:                                                       | 20 220                                                                       |
| Block, cylinder                                                                                                                                                                                  | 20                                                                               | And piston ring gasket set                                      | 20 <b>,</b> 229                                                              |
| Box, tool                                                                                                                                                                                        | 10                                                                               | Head                                                            | 22                                                                           |
| Brakes                                                                                                                                                                                           | 126<br>214                                                                       | Remote, single or dual                                          | 206, 208, 210                                                                |
| Bulk flexible oil lines                                                                                                                                                                          | 215                                                                              | Water inlet housing                                             | 40<br>38 30                                                                  |
| Button, cranking motor (520)                                                                                                                                                                     | 84                                                                               | Water outset housing & & & & & & & & & & & & & & & & & & &      | 38, 39                                                                       |
| C                                                                                                                                                                                                |                                                                                  | D                                                               |                                                                              |
| Cable, spark plug, and lead wire kit                                                                                                                                                             | 89                                                                               | Dash lamps                                                      | 225<br>98, 99, 100,                                                          |
| Cable, speed-hour meter                                                                                                                                                                          | 167                                                                              | Dam tamps as es es es es es es es es es                         | 101                                                                          |
| Cam followers                                                                                                                                                                                    | 24<br>24                                                                         | Decalcomania sets                                               | 232, 233                                                                     |
| Camshaft                                                                                                                                                                                         | 36                                                                               | Differential                                                    | 122                                                                          |
| Carburetor                                                                                                                                                                                       | 70, 72                                                                           | Disk, clutch adjusting, sliding and fixed Disk, clutch drive    | 34<br>18                                                                     |
| Carburetor air intake                                                                                                                                                                            | 74                                                                               | Distributor (Delco-Remy)                                        | 90                                                                           |
| Case, engine and transmission                                                                                                                                                                    | 12<br>46                                                                         | Distributor (Wico)                                              | 92                                                                           |
|                                                                                                                                                                                                  | 98, 99, 100,                                                                     | Draft link                                                      | 158<br>222                                                                   |
|                                                                                                                                                                                                  | 101                                                                              | Draft link support                                              | 226                                                                          |
| Clamp, hose, worm-driven                                                                                                                                                                         | 41<br>74                                                                         | Drawbar                                                         | 226                                                                          |
| Cleaner, air                                                                                                                                                                                     | , <del>-</del>                                                                   | E                                                               |                                                                              |
| Adjusting disk                                                                                                                                                                                   | 34                                                                               | Electrical outlet plug                                          | 104, 106,                                                                    |
| And pulley                                                                                                                                                                                       | 34                                                                               |                                                                 | 116, 182                                                                     |
| And pulley brake                                                                                                                                                                                 | 30, 32<br>30, 32                                                                 | Element, oil filter                                             | 14                                                                           |
| Disk, sliding and fixed                                                                                                                                                                          | 34, 32                                                                           | Engine case and covers<br>Engine replacement assemblies         | 12<br>9                                                                      |
| Drive disk                                                                                                                                                                                       | 18                                                                               | Exhaust pipe                                                    | 25, 26, 27                                                                   |
| Facings                                                                                                                                                                                          | 34                                                                               | Exhaust trail pipe, rear                                        | 28                                                                           |
| •                                                                                                                                                                                                |                                                                                  |                                                                 |                                                                              |