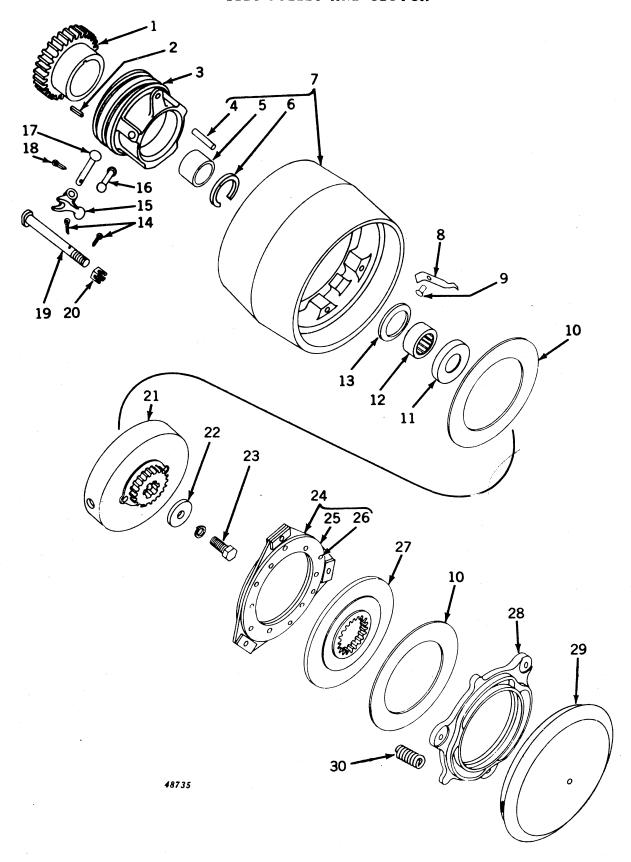

|
| 36         | 19H 1800   | · -                 | Screw, cap, high-strength, 3/8" x 1-1/2" (2 used)                     |
| 37         | R 20155 R  | ·                   | Collar, clutch                                                        |
| 38         | 34H 247    | ·                   | Pin, spring, 1/8" x 3/4" (2 used)                                     |
| 39         | R 20154 R  | · }                 | Pin (2 used)                                                          |
| 40         | R 273 R    | <i>}</i> - \        | Spring, clutch fork                                                   |
| 40         | 10 2/310   | ,                   | -t0,                                                                  |

#### BELT PULLEY AND CLUTCH



#### BELT PULLEY AND CLUTCH -- Continued

| Key | Part No.        | Seri <b>al</b> No.  | Description                                                           |
|-----|-----------------|---------------------|-----------------------------------------------------------------------|
| 1   | B 3116 R        | ( - )               | Gear, pulley                                                          |
| 2   | D 403 R         | · - ·               | Key (packed 5 in a pkg.)                                              |
| 3   | B 3119 R        | <i>i</i> - <i>i</i> | Sleeve, clutch operating                                              |
| 4   | A 5866 R        | · - ·               | Pin, drive (sub. for B2346R)                                          |
| 5   | B 3761 R        | <i>i</i> -