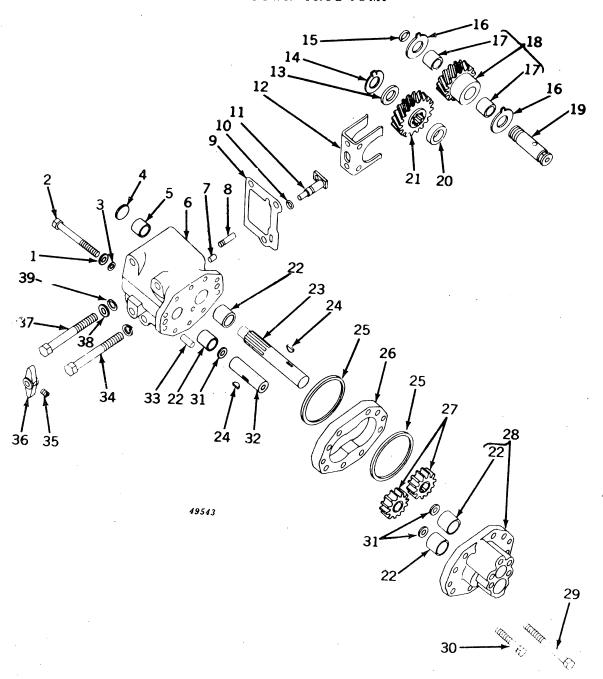

ngle Wire Braid Flexible Oil Line)

| Part No. | I.D. | O.D.            | Length         |
|----------|------|-----------------|----------------|
| A 5775 R | 3/8" | 25/32"          | Approx. 50 ft. |
| A 5776 R | 1/2" | 29 <b>/</b> 32" | Approx. 50 ft. |
| A 5777 B | 5/8" | 1-1/32"         | Approx. 50 ft. |

## BULK DOUBLE WIRE BRAID FLEXIBLE OIL LINE (Use with Reusable Coupling for Double Wire Braid Flexible Oil Line)

| Part No.  | I.D. | O.D.    | Length         |
|-----------|------|---------|----------------|
| R 21531 R | 3/8" | 29/32"  | Approx. 50 ft. |
| R 21532 R | 1/2" | 31/32"  | Approx. 50 ft. |
| R 21534 R | 3/4" | 1-1/4"  | Approx. 50 ft. |
| R 21535 R | 1"   | 1-9/16" | Approx. 50 ft. |

<sup>\*\*</sup>Includes R26375R O-ring #Includes F3171R O-ring

#### POWR-TROL PUMP



#### POWR-TROL PUMP -- Continued

| Key | Part No.   | Serial No.   | Description                                             |
|-----|------------|--------------|---------------------------------------------------------|
| 1   | A 147 R    | ( -          | ) Washer (2 used)                                       |
| 2   | F 2586 R   | ( -          | ) Screw, special cap (2 used)                           |
| 3   | A 4847 R   | ( -          | ) Gasket (2 used) (packed 5 in a pkg.)                  |
| 4   | 30H 17     | ( -          | Plug, expansion, 1-1/4"                                 |
| 5   | F 3129 R   | ( -          | ) Bushing                                               |
| 6   | AF 2888 R  | ( -          | Housing, F2732R, Powr-Trol pump, with bushings and pins |
| 7   | F 17