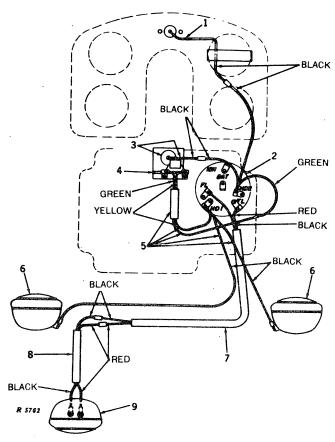

| (        | . 65       | )   | Kit, wiring replacement, for tractors equipped with four head lamps,                   |
|          |                        | •        |            | •   | consisting of: one AA4881R, one AA4882R, one AA5673R, one                              |
|          |                        |          |            |     | AB4795R, one AF3814R, one AR20708R, one AR20710R, one                                  |
|          |                        |          |            |     | AR20713R, one AR20715R, one AR20723R, and two AR20724R                                 |
|          |                        |          |            |     |                                                                                        |

### TWO-HEAD LAMP WIRING (530 Series)



| Key | Part No.   | Serial No.   | Description                                                                                                 |
|-----|------------|--------------|-------------------------------------------------------------------------------------------------------------|
| 1   | AR 20466 R | ( - )        | Lamp, dash, upper                                                                                           |
| 2   | AR 20430 R | · - ·        | Switch, combination, less lever (12-volt)                                                                   |
| 3   | AR 20432 R | ( - )        | Lamp, dash, lower                                                                                           |
| 4   | AR 20899 R | · - )        | Resistor, light, with clip (12-v