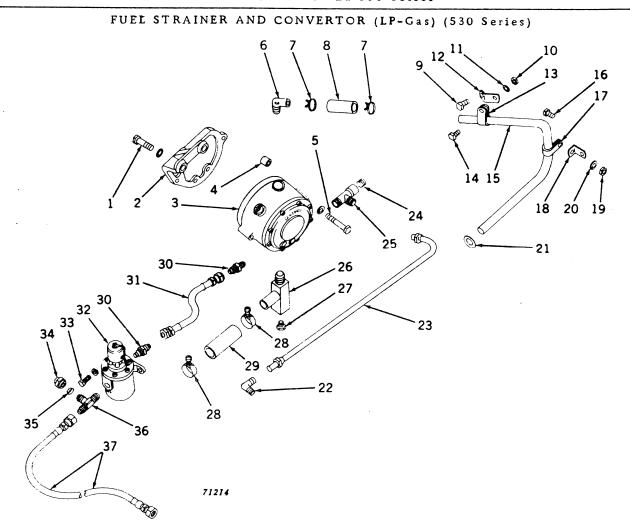

#### SECTIONAL INDEX

| General Information.  Front End Support and Engine Transmission Case Engine Pulley and Clutch Cooling System Governor Fuel System Electrical System Transmission, Differential, Final Drive, and | 9 to 13<br>14 to 28<br>29 to 35<br>36 to 43<br>44 to 47<br>48 to 77<br>78 to 116 | Brakes                                                          | 128 to 147 148 to 162 163 to 187 188 to 194 195 to 221 222 to 227 228 to 233 |
|--------------------------------------------------------------------------------------------------------------------------------------------------------------------------------------------------|----------------------------------------------------------------------------------|-----------------------------------------------------------------|------------------------------------------------------------------------------|
|                                                                                                                                                                                                  | ALPHABE'                                                                         | TICAL INDEX                                                     |                                                                              |
| <b>^</b>                                                                                                                                                                                         | Page                                                                             | P-12                                                            | Page                                                                         |
| A Air cleaner                                                                                                                                                                                    | 74                                                                               | Forks                                                           | 30, 32<br>30, 32                                                             |
| Air stack                                                                                                                                                                                        | 76                                                                               | Clutch, powershaft                                              | 190                                                                          |
| Arms, rockshaft lift                                                                                                                                                                             | 198                                                                              | Cover                                                           | 192                                                                          |
| Axle, front:                                                                                                                                                                                     | 150                                                                              | Linkage                                                         | 194                                                                          |
| Double front wheel spindle extensions.  Double front wheel hubs                                                                                                                                  | 150                                                                              | Pedal                                                           | 194<br>94                                                                    |
| Housing (38-inch fixed tread)                                                                                                                                                                    | 155                                                                              | Connecting rods                                                 | 20                                                                           |
| Housing (48- to 80-inch tread)                                                                                                                                                                   | 154                                                                              | Control, hitch load                                             | 225                                                                          |
| Knee (38-inch fixed tread)<br>Knee (48- to 80-inch tread)                                                                                                                                        | 156<br>152                                                                       | Cooling system                                                  | 84, 86                                                                       |
| Roll-O-Matic                                                                                                                                                                                     | 148                                                                              | Cooling system                                                  | 36, 38, 39<br>120                                                            |
| Single front wheel                                                                                                                                                                               | 151                                                                              | Coupler, breakaway                                              | 214                                                                          |
| Axle, rear:                                                                                                                                                                                      | 124                                                                              | Cover:                                                          | 45                                                                           |
| Housing                                                                                                                                                                                          | 124                                                                              | Crankcase                                                       | 12<br>29                                                                     |
| and rockshaft)                                                                                                                                                                                   | 123                                                                              | Flywheel                                                        | 12                                                                           |
| Shaft                                                                                                                                                                                            | 124                                                                              | Fourth and sixth speed gear                                     | 12                                                                           |
| В                                                                                                                                                                                                |                                                                                  | Powershaft clutch                                               | 192                                                                          |
| Battery box                                                                                                                                                                                      | 182                                                                              | Rear axle housing (tractors less rock-<br>shaft and powershaft) | 123                                                                          |
| Battery cables                                                                                                                                                                                   | 104, 106,                                                                        | Transmission case                                               | 12, 117                                                                      |
| Possings main                                                                                                                                                                                    | 108, 110<br>18                                                                   | Convertor, fuel (LP-gas)                                        | 63, 64, 66, 68                                                               |
| And crankshaft gasket set                                                                                                                                                                        | 18, 229                                                                          | Crankshaft                                                      | 18<br>18, 229                                                                |
| Oil pipes                                                                                                                                                                                        | 14                                                                               | Cranking motor                                                  | 84, 86                                                                       |
| Belt pulley                                                                                                                                                                                      | 34                                                                               | Cranking motor starter button and rod                           | 84                                                                           |
| Belt pulley brake                                                                                                                                                                                | 30, 32<br>29                                                                     | Cylinder:                                                       | 20 220                                                                       |
| Block, cylinder                                                                                                                                                                                  | 20                                                                               | And piston ring gasket set                                      | 20 <b>,</b> 229                                                              |
| Box, tool                                                                                                                                                                                        | 10                                                                               | Head                                                            | 22                                                                           |
| Brakes                                                                                                                                                                                           | 126<br>214                                                                       | Remote, single or dual                                          | 206, 208, 210                                                                |
| Bulk flexible oil lines                                                                                                                                                                          | 215                                                                              | Water inlet housing                                             | 40<br>38 30                                                                  |
| Button, cranking motor (520)                                                                                                                                                                     | 84                                                                               | Water outset housing & & & & & & & & & & & & & & & & & & &      | 38, 39                                                                       |
| C                                                                                                                                                                                                |                                                                                  | D                                                               |                                                                              |
| Cable, spark plug, and lead wire kit                                                                                                                                                             | 89                                                                               | Dash lamps                                                      | 225<br>98, 99, 100,                                                          |
| Cable, speed-hour meter                                                                                                                                                                          | 167                                                                              | Dam tamps as es es es es es es es es es                         | 101                                                                          |
| Cam followers                                                                                                                                                                                    | 24<br>24                                                                         | Decalcomania sets                                               | 232, 233                                                                     |
| Camshaft                                                                                                                                                                                         | 36                                                                               | Differential                                                    | 122                                                                          |
| Carburetor                                                                                                                                                                                       | 70, 72                                                                           | Disk, clutch adjusting, sliding and fixed Disk, clutch drive    | 34<br>18                                                                     |
| Carburetor air intake                                                                                                                                                                            | 74                                                                               | Distributor (Delco-Remy)                                        | 90                                                                           |
| Case, engine and transmission                                                                                                                                                                    | 12<br>46                                                                         | Distributor (Wico)                                              | 92                                                                           |
|                                                                                                                                                                                                  | 98, 99, 100,                                                                     | Draft link                                                      | 158<br>222                                                                   |
|                                                                                                                                                                                                  | 101                                                                              | Draft link support                                              | 226                                                                          |
| Clamp, hose, worm-driven                                                                                                                                                                         | 41<br>74                                                                         | Drawbar                                                         | 226                                                                          |
| Cleaner, air                                                                                                                                                                                     | , <del>-</del>                                                                   | E                                                               |                                                                              |
| Adjusting disk                                                                                                                                                                                   | 34                                                                               | Electrical outlet plug                                          | 104, 106,                                                                    |
| And pulley                                                                                                                                                                                       | 34                                                                               |                                                                 | 116, 182                                                                     |
| And pulley brake                                                                                                                                                                                 | 30, 32<br>30, 32                                                                 | Element, oil filter                                             | 14                                                                           |
| Disk, sliding and fixed                                                                                                                                                                          | 34, 32                                                                           | Engine case and covers<br>Engine replacement assemblies         | 12<br>9                                                                      |
| Drive disk                                                                                                                                                                                       | 18                                                                               | Exhaust pipe                                                    | 25, 26, 27                                                                   |
| Facings                                                                                                                                                                                          | 34                                                                               | Exhaust trail pipe, rear                                        | 28                                                                           |
| •                                                                                                                                                                                                |                                                                                  |                                                                 |                                                                              |