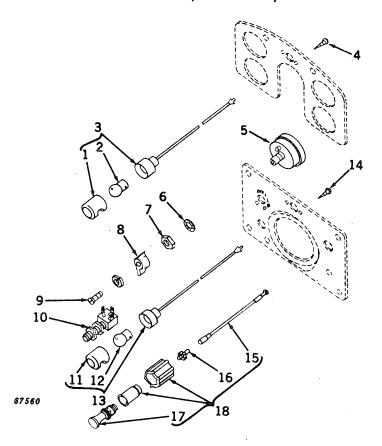

s (sub. for AF2753R)              |
| 14  |             | ( - )        | Nut, locking (not furnished)                                    |
| 15  | AR 21164 R  | ( <b>-</b> ) | Wire assembly, cigarette lighter (sub. for AM2152T)             |
| 16  | AM 2151 T   | <i>`</i> • ' | Fuse, cigarette lighter (for Casco lighter only)                |
| 17  | AA 5787 R   | <i>`</i>     | Element, lighter                                                |
|     |             | } _ (        | Lighter, cigarette (12-volt) (sub. for AA5734R)                 |
| 18  | AR 20438 R  | ( " )        | Takiner, Cikarence (IL vote) (Sabs for Miloro Int)              |

<sup>\*</sup>Furnished by John Deere Dubuque Tractor Works.

## DASH LAMP, SWITCHES, AND CIGARETTE LIGHTER (Gasoline and All-Fuel) (530 Series)



| Key | Part No.   | Serial No.       | Description                                                                       |
|-----|------------|------------------|-----------------------------------------------------------------------------------|
| 1   | B 3267 R   | ( - )            | Hood                                                                              |
| 2   | AB 2599 R  | ( - )            | Bulb (12-16-volt) (packed 10 in a pkg.)                                           |
| 3   | AR 20466 R | ( - )            | Lamp, dash, upper                                                                 |
| 4   | 37H 46     | _ ( - )          | Screw, self-tapping, no. 6 x 3/8", panel to dash lamp (2 used) (sub. for R20786R) |
| 5   | AR 20430 R | ( - )            | Switch, combin