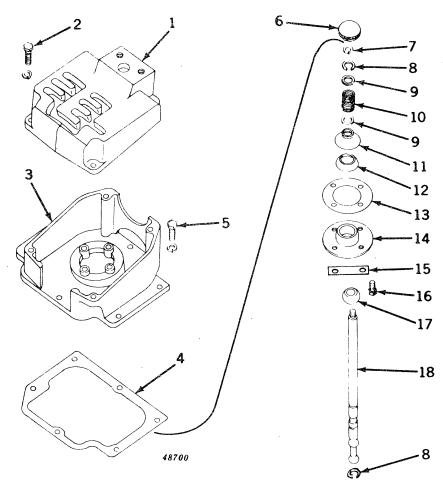

#### SECTIONAL INDEX

| General Information.  Front End Support and Engine Transmission Case Engine Pulley and Clutch Cooling System Governor Fuel System Electrical System Transmission, Differential, Final Drive, and | 9 to 13<br>14 to 28<br>29 to 35<br>36 to 43<br>44 to 47<br>48 to 77<br>78 to 116 | Brakes                                                          | 128 to 147 148 to 162 163 to 187 188 to 194 195 to 221 222 to 227 228 to 233 |
|--------------------------------------------------------------------------------------------------------------------------------------------------------------------------------------------------|----------------------------------------------------------------------------------|-----------------------------------------------------------------|------------------------------------------------------------------------------|
|                                                                                                                                                                                                  | ALPHABE'                                                                         | TICAL INDEX                                                     |                                                                              |
| <b>^</b>                                                                                                                                                                                         | Page                                                                             | P-12                                                            | Page                                                                         |
| A Air cleaner                                                                                                                                                                                    | 74                                                                               | Forks                                                           | 30, 32<br>30, 32                                                             |
| Air stack                                                                                                                                                                                        | 76                                                                               | Clutch, powershaft                                              | 190                                                                          |
| Arms, rockshaft lift                                                                                                                                                                             | 198                                                                              | Cover                                                           | 192                                                                          |
| Axle, front:                                                                                                                                                                                     | 150                                                                              | Linkage                                                         | 194                                                                          |
| Double front wheel spindle extensions.  Double front wheel hubs                                                                                                                                  | 150                                                                              | Pedal                                                           | 194<br>94                                                                    |
| Housing (38-inch fixed tread)                                                                                                                                                                    | 155                                                                              | Connecting rods                                                 | 20                                                                           |
| Housing (48- to 80-inch tread)                                                                                                                                                                   | 154                                                                              | Control, hitch load                                             | 225                                                                          |
| Knee (38-inch fixed tread)<br>Knee (48- to 80-inch tread)                                                                                                                                        | 156<br>152                                                                       | Cooling system                                                  | 84, 86                                                                       |
| Roll-O-Matic                                                                                                                                                                                     | 148                                                                              | Cooling system                                                  | 36, 38, 39<br>120                                                            |
| Single front wheel                                                                                                                                                                               | 151                                                                              | Coupler, breakaway                                              | 214                                                                          |
| Axle, rear:                                                                                                                                                                                      | 124                                                                              | Cover:                                                          | 45                                                                           |
| Housing                                                                                                                                                                                          | 124                                                                              | Crankcase                                                       | 12<br>29                                                                     |
| and rockshaft)                                                                                                                                                                                   | 123                                                                              | Flywheel                                                        | 12                                                                           |
| Shaft                                                                                                                                                                                            | 124                                                                              | Fourth and sixth speed gear                                     | 12                                                                           |
| В                                                                                                                                                                                                |                                                                                  | Powershaft clutch                                               | 192                                                                          |
| Battery box                                                                                                                                                                                      | 182                                                                              | Rear axle housing (tractors less rock-<br>shaft and powershaft) | 123                                                                          |
| Battery cables                                                                                                                                                                                   | 104, 106,                                                                        | Transmission case                                               | 12, 117                                                                      |
| Possings main                                                                                                                                                                                    | 108, 110<br>18                                                                   | Convertor, fuel (LP-gas)                                        | 63, 64, 66, 68                                                               |
| And crankshaft gasket set                                                                                                                                                                        | 18, 229                                                                          | Crankshaft                                                      | 18<br>18, 229                                                                |
| Oil pipes                                                                                                                                                                                        | 14                                                                               | Cranking motor                                                  | 84, 86                                                                       |
| Belt pulley                                                                                                                                                                                      | 34                                                                               | Cranking motor starter button and rod                           | 84                                                                           |
| Belt pulley brake                                                                                                                                                                                | 30, 32<br>29                                                                     | Cylinder:                                                       | 20 220                                                                       |
| Block, cylinder                                                                                                                                                                                  | 20                                                                               | And piston ring gasket set                                      | 20 <b>,</b> 229                                                              |
| Box, tool                                                                                                                                                                                        | 10                                                                               | Head                                                            | 22                                                                           |
| Brakes                                                                                                                                                                                           | 126<br>214                                                                       | Remote, single or dual                                          | 206, 208, 210                                                                |
| Bulk flexible oil lines                                                                                                                                                                          | 215                                                                              | Water inlet housing                                             | 40<br>38 30                                                                  |
| Button, cranking motor (520)                                                                                                                                                                     | 84                                                                               | Water outset housing & & & & & & & & & & & & & & & & & & &      | 38, 39                                                                       |
| C                                                                                                                                                                                                |                                                                                  | D                                                               |                                                                              |
| Cable, spark plug, and lead wire kit                                                                                                                                                             | 89                                                                               | Dash lamps                                                      | 225<br>98, 99, 100,                                                          |
| Cable, speed-hour meter                                                                                                                                                                          | 167                                                                              | Dam tamps as es es es es es es es es es                         | 101                                                                          |
| Cam followers                                                                                                                                                                                    | 24<br>24                                                                         | Decalcomania sets                                               | 232, 233                                                                     |
| Camshaft                                                                                                                                                                                         | 36                                                                               | Differential                                                    | 122                                                                          |
| Carburetor                                                                                                                                                                                       | 70, 72                                                                           | Disk, clutch adjusting, sliding and fixed Disk, clutch drive    | 34<br>18                                                                     |
| Carburetor air intake                                                                                                                                                                            | 74                                                                               | Distributor (Delco-Remy)                                        | 90                                                                           |
| Case, engine and transmission                                                                                                                                                                    | 12<br>46                                                                         | Distributor (Wico)                                              | 92                                                                           |
|                                                                                                                                                                                                  | 98, 99, 100,                                                                     | Draft link                                                      | 158<br>222                                                                   |
|                                                                                                                                                                                                  | 101                                                                              | Draft link support                                              | 226                                                                          |
| Clamp, hose, worm-driven                                                                                                                                                                         | 41<br>74                                                                         | Drawbar                                                         | 226                                                                          |
| Cleaner, air                                                                                                                                                                                     | , <del>-</del>                                                                   | E                                                               |                                                                              |
| Adjusting disk                                                                                                                                                                                   | 34                                                                               | Electrical outlet plug                                          | 104, 106,                                                                    |
| And pulley                                                                                                                                                                                       | 34                                                                               |                                                                 | 116, 182                                                                     |
| And pulley brake                                                                                                                                                                                 | 30, 32<br>30, 32                                                                 | Element, oil filter                                             | 14                                                                           |
| Disk, sliding and fixed                                                                                                                                                                          | 34, 32                                                                           | Engine case and covers<br>Engine replacement assemblies         | 12<br>9                                                                      |
| Drive disk                                                                                                                                                                                       | 18                                                                               | Exhaust pipe                                                    | 25, 26, 27                                                                   |
| Facings                                                                                                                                                                                          | 34                                                                               | Exhaust trail pipe, rear                                        | 28                                                                           |
| •                                                                                                                                                                                                |                                                                                  |                                                                 |                                                                              |