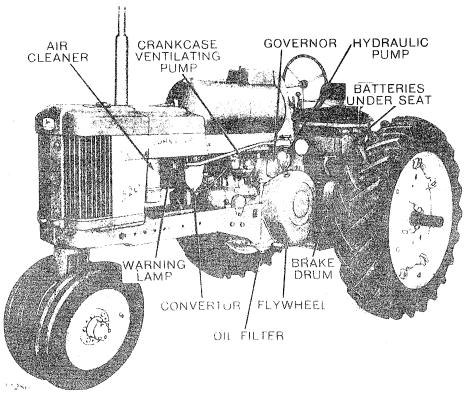

# **520 AND 530 SERIES TRACTORS**

John Deere 520 Series, Gasoline Tractor (Serial No. 5200000-5299999)

John Deere 520 Series, LP-Gas Tractor (Serial No. 5200000-5299999)

John Deere 530 Series, Gasoline Tractor (Serial No. 5300000- )

John Deere 530 Series, LP-Gas Tractor (Serial No. 5300000- )

Front Wheel Equipment for John Deere 520 and 530 Series Tractor