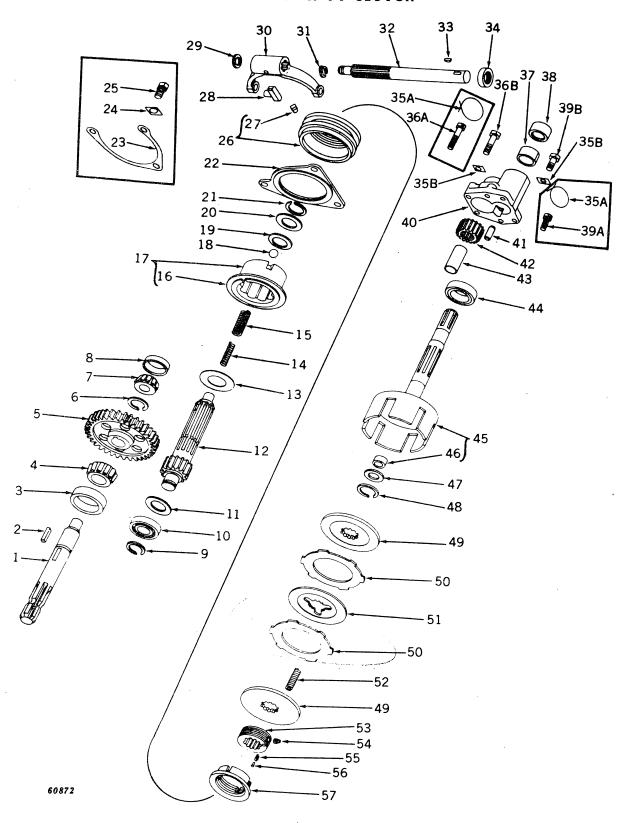

#### SECTIONAL INDEX

| General Information.  Front End Support and Engine Transmission Case Engine Pulley and Clutch Cooling System Governor Fuel System Electrical System Transmission, Differential, Final Drive, and | 9 to 13<br>14 to 28<br>29 to 35<br>36 to 43<br>44 to 47<br>48 to 77<br>78 to 116 | Brakes                                                          | 128 to 147 148 to 162 163 to 187 188 to 194 195 to 221 222 to 227 228 to 233 |
|--------------------------------------------------------------------------------------------------------------------------------------------------------------------------------------------------|----------------------------------------------------------------------------------|-----------------------------------------------------------------|------------------------------------------------------------------------------|
|                                                                                                                                                                                                  | ALPHABE'                                                                         | TICAL INDEX                                                     |                                                                              |
| <b>^</b>                                                                                                                                                                                         | Page                                                                             | P-12                                                            | Page                                                                         |
| A Air cleaner                                                                                                                                                                                    | 74                                                                               | Forks                                                           | 30, 32<br>30, 32                                                             |
| Air stack                                                                                                                                                                                        | 76                                                                               | Clutch, powershaft                                              | 190                                                                          |
| Arms, rockshaft lift                                                                                                                                                                             | 198                                                                              | Cover                                                           | 192                                                                          |
| Axle, front:                                                                                                                                                                                     | 150                                                                              | Linkage                                                         | 194                                                                          |
| Double front wheel spindle extensions.  Double front wheel hubs                                                                                                                                  | 150                                                                              | Pedal                                                           | 194<br>94                                                                    |
| Housing (38-inch fixed tread)                                                                                                                                                                    | 155                                                                              | Connecting rods                                                 | 20                                                                           |
| Housing (48- to 80-inch tread)                                                                                                                                                                   | 154                                                                              | Control, hitch load                                             | 225                                                                          |
| Knee (38-inch fixed tread)<br>Knee (48- to 80-inch tread)                                                                                                                                        | 156<br>152                                                                       | Cooling system                                                  | 84, 86                                                                       |
| Roll-O-Matic                                                                                                                                                                                     | 148                                                                              | Cooling system                                                  | 36, 38, 39<br>120                                                            |
| Single front wheel                                                                                                                                                                               | 151                                                                              | Coupler, breakaway                                              | 214                                                                          |
| Axle, rear:                                                                                                                                                                                      | 124                                                                              | Cover:                                                          | 45                                                                           |
| Housing                                                                                                                                                                                          | 124                                                                              | Crankcase                                                       | 12<br>29                                                                     |
| and rockshaft)                                                                                                                                                                                   | 123                                                                              | Flywheel                                                        | 12                                                                           |
| Shaft                                                                                                                                                                                            | 124                                                                              | Fourth and sixth speed gear                                     | 12                                                                           |
| В                                                                                                                                                                                                |                                                                                  | Powershaft clutch                                               | 192                                                                          |
| Battery box                                                                                                                                                                                      | 182                                                                              | Rear axle housing (tractors less rock-<br>shaft and powershaft) | 123                                                                          |
| Battery cables                                                                                                                                                                                   | 104, 106,                                                                        | Transmission case                                               | 12, 117                                                                      |
| Possings main                                                                                                                                                                                    | 108, 110<br>18                                                                   | Convertor, fuel (LP-gas)                                        | 63, 64, 66, 68                                                               |
| And crankshaft gasket set                                                                                                                                                                        | 18, 229                                                                          | Crankshaft                                                      | 18<br>18, 229                                                                |
| Oil pipes                                                                                                                                                                                        | 14                                                                               | Cranking motor                                                  | 84, 86                                                                       |
| Belt pulley                                                                                                                                                                                      | 34                                                                               | Cranking motor starter button and rod                           | 84                                                                           |
| Belt pulley brake                                                                                                                                                                                | 30, 32<br>29                                                                     | Cylinder:                                                       | 20 220                                                                       |
| Block, cylinder                                                                                                                                                                                  | 20                                                                               | And piston ring gasket set                                      | 20 <b>,</b> 229                                                              |
| Box, tool                                                                                                                                                                                        | 10                                                                               | Head                                                            | 22                                                                           |
| Brakes                                                                                                                                                                                           | 126<br>214                                                                       | Remote, single or dual                                          | 206, 208, 210                                                                |
| Bulk flexible oil lines                                                                                                                                                                          | 215                                                                              | Water inlet housing                                             | 40<br>38 30                                                                  |
| Button, cranking motor (520)                                                                                                                                                                     | 84                                                                               | Water outset housing & & & & & & & & & & & & & & & & & & &      | 38, 39                                                                       |
| C                                                                                                                                                                                                |                                                                                  | D                                                               |                                                                              |
| Cable, spark plug, and lead wire kit                                                                                                                                                             | 89                                                                               | Dash lamps                                                      | 225<br>98, 99, 100,                                                          |
| Cable, speed-hour meter                                                                                                                                                                          | 167                                                                              | Dam tamps as es es es es es es es es es                         | 101                                                                          |
| Cam followers                                                                                                                                                                                    | 24<br>24                                                                         | Decalcomania sets                                               | 232, 233                                                                     |
| Camshaft                                                                                                                                                                                         | 36                                                                               | Differential                                                    | 122                                                                          |
| Carburetor                                                                                                                                                                                       | 70, 72                                                                           | Disk, clutch adjusting, sliding and fixed Disk, clutch drive    | 34<br>18                                                                     |
| Carburetor air intake                                                                                                                                                                            | 74                                                                               | Distributor (Delco-Remy)                                        | 90                                                                           |
| Case, engine and transmission                                                                                                                                                                    | 12<br>46                                                                         | Distributor (Wico)                                              | 92                                                                           |
|                                                                                                                                                                                                  | 98, 99, 100,                                                                     | Draft link                                                      | 158<br>222                                                                   |
|                                                                                                                                                                                                  | 101                                                                              | Draft link support                                              | 226                                                                          |
| Clamp, hose, worm-driven                                                                                                                                                                         | 41<br>74                                                                         | Drawbar                                                         | 226                                                                          |
| Cleaner, air                                                                                                                                                                                     | , <del>-</del>                                                                   | E                                                               |                                                                              |
| Adjusting disk                                                                                                                                                                                   | 34                                                                               | Electrical outlet plug                                          | 104, 106,                                                                    |
| And pulley                                                                                                                                                                                       | 34                                                                               |                                                                 | 116, 182                                                                     |
| And pulley brake                                                                                                                                                                                 | 30, 32<br>30, 32                                                                 | Element, oil filter                                             | 14                                                                           |
| Disk, sliding and fixed                                                                                                                                                                          | 34, 32                                                                           | Engine case and covers<br>Engine replacement assemblies         | 12<br>9                                                                      |
| Drive disk                                                                                                                                                                                       | 18                                                                               | Exhaust pipe                                                    | 25, 26, 27                                                                   |
| Facings                                                                                                                                                                                          | 34                                                                               | Exhaust trail pipe, rear                                        | 28                                                                           |
| •                                                                                                                                                                                                |                                                                                  |                                                                 |                                                                              |