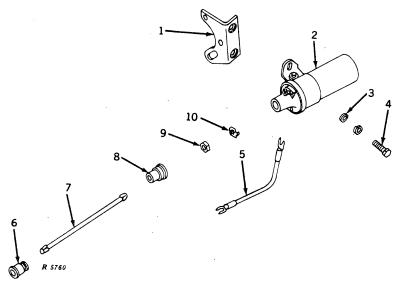

(for heavy service) (sub. AR14019R)                                                |
| 33  | H 987 R             | (     | )          | ) Grommet (2 used) (packed 2 in a pkg.)                                            |
| 34  | 19H 2021            | (     | <b>~</b>   | Screw, cap, high-strength, 3/8" x 5/8" (2 used)                                    |
|     |                     | (     |            | ) Washer, lock, 3/8" (2 used)                                                      |
|     | AR 21541 R          | - (   |            | Distributor, complete with F2632R gasket (Wico) (sub. AR21540R                     |
|     |                     | •     | •          | Delco-Remy)                                                                        |

#### IGNITION COIL (Delco-Remy)



| Key | Part No.            | Serial No.   | Description                                                  |
|-----|---------------------|--------------|--------------------------------------------------------------|
| 1   | AA 4883 R           | ( - )        | Bracket, with nuts                                           |
| 2   | AM 791 T            | ( - )        | Coil, with clamp                                             |
| 3   | 24H 1136            | ( <b>-</b> ) | Washer, 11/32" x 11/16" x .060" (2 used)                     |
| 4   | 19H 2487            | ( - )        | Screw, cap, 5/16" x 9/16" (2 used)                           |
|     | 12H 303             | ( - )        | Washer, lock, 5/16" (2 used)                                 |
| 5   | • • • • • • • • • • | ( - )