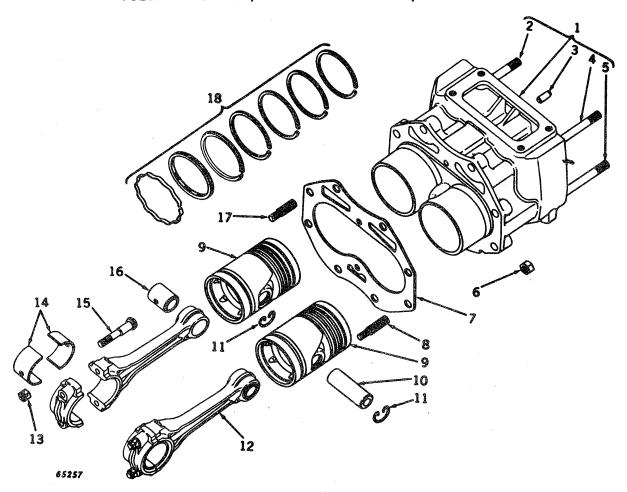

#### SECTIONAL INDEX

| General Information.  Front End Support and Engine Transmission Case Engine Pulley and Clutch Cooling System Governor Fuel System Electrical System Transmission, Differential, Final Drive, and | 9 to 13<br>14 to 28<br>29 to 35<br>36 to 43<br>44 to 47<br>48 to 77<br>78 to 116 | Brakes                                                          | 128 to 147 148 to 162 163 to 187 188 to 194 195 to 221 222 to 227 228 to 233 |
|--------------------------------------------------------------------------------------------------------------------------------------------------------------------------------------------------|----------------------------------------------------------------------------------|-----------------------------------------------------------------|------------------------------------------------------------------------------|
|                                                                                                                                                                                                  | ALPHABE'                                                                         | TICAL INDEX                                                     |                                                                              |
| <b>^</b>                                                                                                                                                                                         | Page                                                                             | P-12                                                            | Page                                                                         |
| A Air cleaner                                                                                                                                                                                    | 74                                                                               | Forks                                                           | 30, 32<br>30, 32                                                             |
| Air stack                                                                                                                                                                                        | 76                                                                               | Clutch, powershaft                                              | 190                                                                          |
| Arms, rockshaft lift                                                                                                                                                                             | 198                                                                              | Cover                                                           | 192                                                                          |
| Axle, front:                                                                                                                                                                                     | 150                                                                              | Linkage                                                         | 194                                                                          |
| Double front wheel spindle extensions.  Double front wheel hubs                                                                                                                                  | 150                                                                              | Pedal                                                           | 194<br>94                                                                    |
| Housing (38-inch fixed tread)                                                                                                                                                                    | 155                                                                              | Connecting rods                                                 | 20                                                                           |
| Housing (48- to 80-inch tread)                                                                                                                                                                   | 154                                                                              | Control, hitch load                                             | 225                                                                          |
| Knee (38-inch fixed tread)<br>Knee (48- to 80-inch tread)                                                                                                                                        | 156<br>152                                                                       | Cooling system                                                  | 84, 86                                                                       |
| Roll-O-Matic                                                                                                                                                                                     | 148                                                                              | Cooling system                                                  | 36, 38, 39<br>120                                                            |
| Single front wheel                                                                                                                                                                               | 151                                                                              | Coupler, breakaway                                              | 214                                                                          |
| Axle, rear:                                                                                                                                                                                      | 124                                                                              | Cover:                                                          | 45                                                                           |
| Housing                                                                                                                                                                                          | 124                                                                              | Crankcase                                                       | 12<br>29                                                                     |
| and rockshaft)                                                                                                                                                                                   | 123                                                                              | Flywheel                                                        | 12                                                                           |
| Shaft                                                                                                                                                                                            | 124                                                                              | Fourth and sixth speed gear                                     | 12                                                                           |
| В                                                                                                                                                                                                |                                                                                  | Powershaft clutch                                               | 192                                                                          |
| Battery box                                                                                                                                                                                      | 182                                                                              | Rear axle housing (tractors less rock-<br>shaft and powershaft) | 123                                                                          |
| Battery cables                                                                                                                                                                                   | 104, 106,                                                                        | Transmission case                                               | 12, 117                                                                      |
| Possings main                                                                                                                                                                                    | 108, 110<br>18                                                                   | Convertor, fuel (LP-gas)                                        | 63, 64, 66, 68                                                               |
| And crankshaft gasket set                                                                                                                                                                        | 18, 229                                                                          | Crankshaft                                                      | 18<br>18, 229                                                                |
| Oil pipes                                                                                                                                                                                        | 14                                                                               | Cranking motor                                                  | 84, 86                                                                       |
| Belt pulley                                                                                                                                                                                      | 34                                                                               | Cranking motor starter button and rod                           | 84                                                                           |
| Belt pulley brake                                                                                                                                                                                | 30, 32<br>29                                                                     | Cylinder:                                                       | 20 220                                                                       |
| Block, cylinder                                                                                                                                                                                  | 20                                                                               | And piston ring gasket set                                      | 20 <b>,</b> 229                                                              |
| Box, tool                                                                                                                                                                                        | 10                                                                               | Head                                                            | 22                                                                           |
| Brakes                                                                                                                                                                                           | 126<br>214                                                                       | Remote, single or dual                                          | 206, 208, 210                                                                |
| Bulk flexible oil lines                                                                                                                                                                          | 215                                                                              | Water inlet housing                                             | 40<br>38 30                                                                  |
| Button, cranking motor (520)                                                                                                                                                                     | 84                                                                               | Water outset housing & & & & & & & & & & & & & & & & & & &      | 38, 39                                                                       |
| C                                                                                                                                                                                                |                                                                                  | D                                                               |                                                                              |
| Cable, spark plug, and lead wire kit                                                                                                                                                             | 89                                                                               | Dash lamps                                                      | 225<br>98, 99, 100,                                                          |
| Cable, speed-hour meter                                                                                                                                                                          | 167                                                                              | Dam tamps as es es es es es es es es es                         | 101                                                                          |
| Cam followers                                                                                                                                                                                    | 24<br>24                                                                         | Decalcomania sets                                               | 232, 233                                                                     |
| Camshaft                                                                                                                                                                                         | 36                                                                               | Differential                                                    | 122                                                                          |
| Carburetor                                                                                                                                                                                       | 70, 72                                                                           | Disk, clutch adjusting, sliding and fixed Disk, clutch drive    | 34<br>18                                                                     |
| Carburetor air intake                                                                                                                                                                            | 74                                                                               | Distributor (Delco-Remy)                                        | 90                                                                           |
| Case, engine and transmission                                                                                                                                                                    | 12<br>46                                                                         | Distributor (Wico)                                              | 92                                                                           |
|                                                                                                                                                                                                  | 98, 99, 100,                                                                     | Draft link                                                      | 158<br>222                                                                   |
|                                                                                                                                                                                                  | 101                                                                              | Draft link support                                              | 226                                                                          |
| Clamp, hose, worm-driven                                                                                                                                                                         | 41<br>74                                                                         | Drawbar                                                         | 226                                                                          |
| Cleaner, air                                                                                                                                                                                     | , <del>-</del>                                                                   | E                                                               |                                                                              |
| Adjusting disk                                                                                                                                                                                   | 34                                                                               | Electrical outlet plug                                          | 104, 106,                                                                    |
| And pulley                                                                                                                                                                                       | 34                                                                               |                                                                 | 116, 182                                                                     |
| And pulley brake                                                                                                                                                                                 | 30, 32<br>30, 32                                                                 | Element, oil filter                                             | 14                                                                           |
| Disk, sliding and fixed                                                                                                                                                                          | 34, 32                                                                           | Engine case and covers<br>Engine replacement assemblies         | 12<br>9                                                                      |
| Drive disk                                                                                                                                                                                       | 18                                                                               | Exhaust pipe                                                    | 25, 26, 27                                                                   |
| Facings                                                                                                                                                                                          | 34                                                                               | Exhaust trail pipe, rear                                        | 28                                                                           |
| •                                                                                                                                                                                                |                                                                                  |                                                                 |                                                                              |