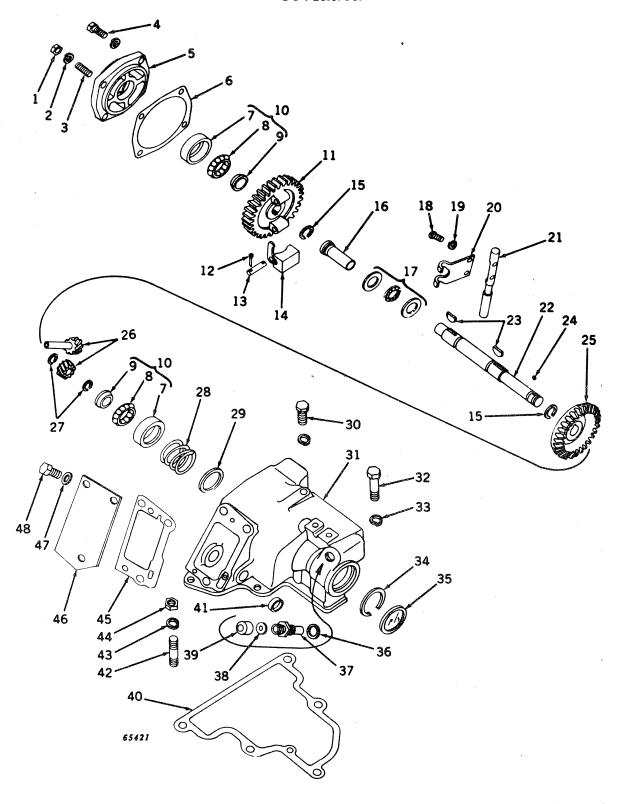

#### SECTIONAL INDEX

| General Information.  Front End Support and Engine Transmission Case Engine Pulley and Clutch Cooling System Governor Fuel System Electrical System Transmission, Differential, Final Drive, and | 9 to 13<br>14 to 28<br>29 to 35<br>36 to 43<br>44 to 47<br>48 to 77<br>78 to 116 | Brakes                                                          | 128 to 147 148 to 162 163 to 187 188 to 194 195 to 221 222 to 227 228 to 233 |
|--------------------------------------------------------------------------------------------------------------------------------------------------------------------------------------------------|----------------------------------------------------------------------------------|-----------------------------------------------------------------|------------------------------------------------------------------------------|
|                                                                                                                                                                                                  | ALPHABE'                                                                         | TICAL INDEX                                                     |                                                                              |
| <b>^</b>                                                                                                                                                                                         | Page                                                                             | P-12                                                            | Page                                                                         |
| A Air cleaner                                                                                                                                                                                    | 74                                                                               | Forks                                                           | 30, 32<br>30, 32                                                             |
| Air stack                                                                                                                                                                                        | 76                                                                               | Clutch, powershaft                                              | 190                                                                          |
| Arms, rockshaft lift                                                                                                                                                                             | 198                                                                              | Cover                                                           | 192                                                                          |
| Axle, front:                                                                                                                                                                                     | 150                                                                              | Linkage                                                         | 194                                                                          |
| Double front wheel spindle extensions.  Double front wheel hubs                                                                                                                                  | 150                                                                              | Pedal                                                           | 194<br>94                                                                    |
| Housing (38-inch fixed tread)                                                                                                                                                                    | 155                                                                              | Connecting rods                                                 | 20                                                                           |
| Housing (48- to 80-inch tread)                                                                                                                                                                   | 154                                                                              | Control, hitch load                                             | 225                                                                          |
| Knee (38-inch fixed tread)<br>Knee (48- to 80-inch tread)                                                                                                                                        | 156<br>152                                                                       | Cooling system                                                  | 84, 86                                                                       |
| Roll-O-Matic                                                                                                                                                                                     | 148                                                                              | Cooling system                                                  | 36, 38, 39<br>120                                                            |
| Single front wheel                                                                                                                                                                               | 151                                                                              | Coupler, breakaway                                              | 214                                                                          |
| Axle, rear:                                                                                                                                                                                      | 124                                                                              | Cover:                                                          | 45                                                                           |
| Housing                                                                                                                                                                                          | 124                                                                              | Crankcase                                                       | 12<br>29                                                                     |
| and rockshaft)                                                                                                                                                                                   | 123                                                                              | Flywheel                                                        | 12                                                                           |
| Shaft                                                                                                                                                                                            | 124                                                                              | Fourth and sixth speed gear                                     | 12                                                                           |
| В                                                                                                                                                                                                |                                                                                  | Powershaft clutch                                               | 192                                                                          |
| Battery box                                                                                                                                                                                      | 182                                                                              | Rear axle housing (tractors less rock-<br>shaft and powershaft) | 123                                                                          |
| Battery cables                                                                                                                                                                                   | 104, 106,                                                                        | Transmission case                                               | 12, 117                                                                      |
| Possings main                                                                                                                                                                                    | 108, 110<br>18                                                                   | Convertor, fuel (LP-gas)                                        | 63, 64, 66, 68                                                               |
| And crankshaft gasket set                                                                                                                                                                        | 18, 229                                                                          | Crankshaft                                                      | 18<br>18, 229                                                                |
| Oil pipes                                                                                                                                                                                        | 14                                                                               | Cranking motor                                                  | 84, 86                                                                       |
| Belt pulley                                                                                                                                                                                      | 34                                                                               | Cranking motor starter button and rod                           | 84                                                                           |
| Belt pulley brake                                                                                                                                                                                | 30, 32<br>29                                                                     | Cylinder:                                                       | 20 220                                                                       |
| Block, cylinder                                                                                                                                                                                  | 20                                                                               | And piston ring gasket set                                      | 20 <b>,</b> 229                                                              |
| Box, tool                                                                                                                                                                                        | 10                                                                               | Head                                                            | 22                                                                           |
| Brakes                                                                                                                                                                                           | 126<br>214                                                                       | Remote, single or dual                                          | 206, 208, 210                                                                |
| Bulk flexible oil lines                                                                                                                                                                          | 215                                                                              | Water inlet housing                                             | 40<br>38 30                                                                  |
| Button, cranking motor (520)                                                                                                                                                                     | 84                                                                               | Water outset housing & & & & & & & & & & & & & & & & & & &      | 38, 39                                                                       |
| C                                                                                                                                                                                                |                                                                                  | D                                                               |                                                                              |
| Cable, spark plug, and lead wire kit                                                                                                                                                             | 89                                                                               | Dash lamps                                                      | 225<br>98, 99, 100,                                                          |
| Cable, speed-hour meter                                                                                                                                                                          | 167                                                                              | Dam tamps as es es es es es es es es es                         | 101                                                                          |
| Cam followers                                                                                                                                                                                    | 24<br>24                                                                         | Decalcomania sets                                               | 232, 233                                                                     |
| Camshaft                                                                                                                                                                                         | 36                                                                               | Differential                                                    | 122                                                                          |
| Carburetor                                                                                                                                                                                       | 70, 72                                                                           | Disk, clutch adjusting, sliding and fixed Disk, clutch drive    | 34<br>18                                                                     |
| Carburetor air intake                                                                                                                                                                            | 74                                                                               | Distributor (Delco-Remy)                                        | 90                                                                           |
| Case, engine and transmission                                                                                                                                                                    | 12<br>46                                                                         | Distributor (Wico)                                              | 92                                                                           |
|                                                                                                                                                                                                  | 98, 99, 100,                                                                     | Draft link                                                      | 158<br>222                                                                   |
|                                                                                                                                                                                                  | 101                                                                              | Draft link support                                              | 226                                                                          |
| Clamp, hose, worm-driven                                                                                                                                                                         | 41<br>74                                                                         | Drawbar                                                         | 226                                                                          |
| Cleaner, air                                                                                                                                                                                     | , <del>-</del>                                                                   | E                                                               |                                                                              |
| Adjusting disk                                                                                                                                                                                   | 34                                                                               | Electrical outlet plug                                          | 104, 106,                                                                    |
| And pulley                                                                                                                                                                                       | 34                                                                               |                                                                 | 116, 182                                                                     |
| And pulley brake                                                                                                                                                                                 | 30, 32<br>30, 32                                                                 | Element, oil filter                                             | 14                                                                           |
| Disk, sliding and fixed                                                                                                                                                                          | 34, 32                                                                           | Engine case and covers<br>Engine replacement assemblies         | 12<br>9                                                                      |
| Drive disk                                                                                                                                                                                       | 18                                                                               | Exhaust pipe                                                    | 25, 26, 27                                                                   |
| Facings                                                                                                                                                                                          | 34                                                                               | Exhaust trail pipe, rear                                        | 28                                                                           |
| •                                                                                                                                                                                                |                                                                                  |                                                                 |                                                                              |