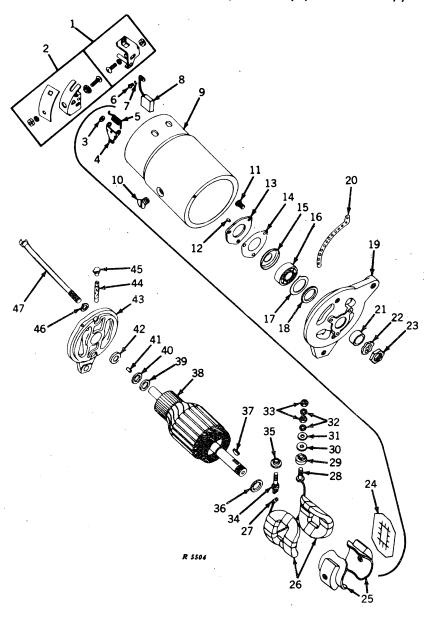

#### SECTIONAL INDEX

| General Information.  Front End Support and Engine Transmission Case Engine Pulley and Clutch Cooling System Governor Fuel System Electrical System Transmission, Differential, Final Drive, and | 9 to 13<br>14 to 28<br>29 to 35<br>36 to 43<br>44 to 47<br>48 to 77<br>78 to 116 | Brakes                                                          | 128 to 147 148 to 162 163 to 187 188 to 194 195 to 221 222 to 227 228 to 233 |
|--------------------------------------------------------------------------------------------------------------------------------------------------------------------------------------------------|----------------------------------------------------------------------------------|-----------------------------------------------------------------|------------------------------------------------------------------------------|
|                                                                                                                                                                                                  | ALPHABE'                                                                         | TICAL INDEX                                                     |                                                                              |
| <b>^</b>                                                                                                                                                                                         | Page                                                                             | P-12                                                            | Page                                                                         |
| A Air cleaner                                                                                                                                                                                    | 74                                                                               | Forks                                                           | 30, 32<br>30, 32                                                             |
| Air stack                                                                                                                                                                                        | 76                                                                               | Clutch, powershaft                                              | 190                                                                          |
| Arms, rockshaft lift                                                                                                                                                                             | 198                                                                              | Cover                                                           | 192                                                                          |
| Axle, front:                                                                                                                                                                                     | 150                                                                              | Linkage                                                         | 194                                                                          |
| Double front wheel spindle extensions.  Double front wheel hubs                                                                                                                                  | 150                                                                              | Pedal                                                           | 194<br>94                                                                    |
| Housing (38-inch fixed tread)                                                                                                                                                                    | 155                                                                              | Connecting rods                                                 | 20                                                                           |
| Housing (48- to 80-inch tread)                                                                                                                                                                   | 154                                                                              | Control, hitch load                                             | 225                                                                          |
| Knee (38-inch fixed tread)<br>Knee (48- to 80-inch tread)                                                                                                                                        | 156<br>152                                                                       | Cooling system                                                  | 84, 86                                                                       |
| Roll-O-Matic                                                                                                                                                                                     | 148                                                                              | Cooling system                                                  | 36, 38, 39<br>120                                                            |
| Single front wheel                                                                                                                                                                               | 151                                                                              | Coupler, breakaway                                              | 214                                                                          |
| Axle, rear:                                                                                                                                                                                      | 124                                                                              | Cover:                                                          | 45                                                                           |
| Housing                                                                                                                                                                                          | 124                                                                              | Crankcase                                                       | 12<br>29                                                                     |
| and rockshaft)                                                                                                                                                                                   | 123                                                                              | Flywheel                                                        | 12                                                                           |
| Shaft                                                                                                                                                                                            | 124                                                                              | Fourth and sixth speed gear                                     | 12                                                                           |
| В                                                                                                                                                                                                |                                                                                  | Powershaft clutch                                               | 192                                                                          |
| Battery box                                                                                                                                                                                      | 182                                                                              | Rear axle housing (tractors less rock-<br>shaft and powershaft) | 123                                                                          |
| Battery cables                                                                                                                                                                                   | 104, 106,                                                                        | Transmission case                                               | 12, 117                                                                      |
| Possings main                                                                                                                                                                                    | 108, 110<br>18                                                                   | Convertor, fuel (LP-gas)                                        | 63, 64, 66, 68                                                               |
| And crankshaft gasket set                                                                                                                                                                        | 18, 229                                                                          | Crankshaft                                                      | 18<br>18, 229                                                                |
| Oil pipes                                                                                                                                                                                        | 14                                                                               | Cranking motor                                                  | 84, 86                                                                       |
| Belt pulley                                                                                                                                                                                      | 34                                                                               | Cranking motor starter button and rod                           | 84                                                                           |
| Belt pulley brake                                                                                                                                                                                | 30, 32<br>29                                                                     | Cylinder:                                                       | 20 220                                                                       |
| Block, cylinder                                                                                                                                                                                  | 20                                                                               | And piston ring gasket set                                      | 20 <b>,</b> 229                                                              |
| Box, tool                                                                                                                                                                                        | 10                                                                               | Head                                                            | 22                                                                           |
| Brakes                                                                                                                                                                                           | 126<br>214                                                                       | Remote, single or dual                                          | 206, 208, 210                                                                |
| Bulk flexible oil lines                                                                                                                                                                          | 215                                                                              | Water inlet housing                                             | 40<br>38 30                                                                  |
| Button, cranking motor (520)                                                                                                                                                                     | 84                                                                               | Water outset housing & & & & & & & & & & & & & & & & & & &      | 38, 39                                                                       |
| C                                                                                                                                                                                                |                                                                                  | D                                                               |                                                                              |
| Cable, spark plug, and lead wire kit                                                                                                                                                             | 89                                                                               | Dash lamps                                                      | 225<br>98, 99, 100,                                                          |
| Cable, speed-hour meter                                                                                                                                                                          | 167                                                                              | Dam tamps as es es es es es es es es es                         | 101                                                                          |
| Cam followers                                                                                                                                                                                    | 24<br>24                                                                         | Decalcomania sets                                               | 232, 233                                                                     |
| Camshaft                                                                                                                                                                                         | 36                                                                               | Differential                                                    | 122                                                                          |
| Carburetor                                                                                                                                                                                       | 70, 72                                                                           | Disk, clutch adjusting, sliding and fixed Disk, clutch drive    | 34<br>18                                                                     |
| Carburetor air intake                                                                                                                                                                            | 74                                                                               | Distributor (Delco-Remy)                                        | 90                                                                           |
| Case, engine and transmission                                                                                                                                                                    | 12<br>46                                                                         | Distributor (Wico)                                              | 92                                                                           |
|                                                                                                                                                                                                  | 98, 99, 100,                                                                     | Draft link                                                      | 158<br>222                                                                   |
|                                                                                                                                                                                                  | 101                                                                              | Draft link support                                              | 226                                                                          |
| Clamp, hose, worm-driven                                                                                                                                                                         | 41<br>74                                                                         | Drawbar                                                         | 226                                                                          |
| Cleaner, air                                                                                                                                                                                     | , <del>-</del>                                                                   | E                                                               |                                                                              |
| Adjusting disk                                                                                                                                                                                   | 34                                                                               | Electrical outlet plug                                          | 104, 106,                                                                    |
| And pulley                                                                                                                                                                                       | 34                                                                               |                                                                 | 116, 182                                                                     |
| And pulley brake                                                                                                                                                                                 | 30, 32<br>30, 32                                                                 | Element, oil filter                                             | 14                                                                           |
| Disk, sliding and fixed                                                                                                                                                                          | 34, 32                                                                           | Engine case and covers<br>Engine replacement assemblies         | 12<br>9                                                                      |
| Drive disk                                                                                                                                                                                       | 18                                                                               | Exhaust pipe                                                    | 25, 26, 27                                                                   |
| Facings                                                                                                                                                                                          | 34                                                                               | Exhaust trail pipe, rear                                        | 28                                                                           |
| •                                                                                                                                                                                                |                                                                                  |                                                                 |                                                                              |