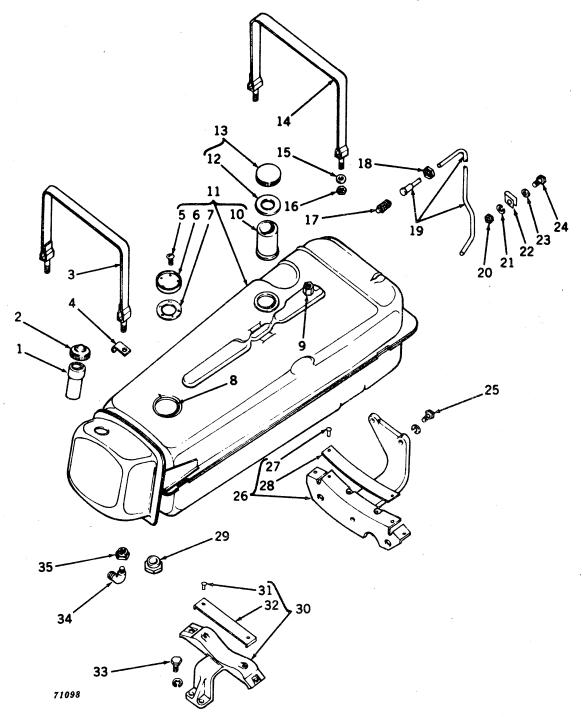

#### SECTIONAL INDEX

| General Information.  Front End Support and Engine Transmission Case Engine Pulley and Clutch Cooling System Governor Fuel System Electrical System Transmission, Differential, Final Drive, and | 9 to 13<br>14 to 28<br>29 to 35<br>36 to 43<br>44 to 47<br>48 to 77<br>78 to 116 | Brakes                                                          | 128 to 147 148 to 162 163 to 187 188 to 194 195 to 221 222 to 227 228 to 233 |
|--------------------------------------------------------------------------------------------------------------------------------------------------------------------------------------------------|----------------------------------------------------------------------------------|-----------------------------------------------------------------|------------------------------------------------------------------------------|
|                                                                                                                                                                                                  | ALPHABE'                                                                         | TICAL INDEX                                                     |                                                                              |
| <b>^</b>                                                                                                                                                                                         | Page                                                                             | P-12                                                            | Page                                                                         |
| A Air cleaner                                                                                                                                                                                    | 74                                                                               | Forks                                                           | 30, 32<br>30, 32                                                             |
| Air stack                                                                                                                                                                                        | 76                                                                               | Clutch, powershaft                                              | 190                                                                          |
| Arms, rockshaft lift                                                                                                                                                                             | 198                                                                              | Cover                                                           | 192                                                                          |
| Axle, front:                                                                                                                                                                                     | 150                                                                              | Linkage                                                         | 194                                                                          |
| Double front wheel spindle extensions.  Double front wheel hubs                                                                                                                                  | 150                                                                              | Pedal                                                           | 194<br>94                                                                    |
| Housing (38-inch fixed tread)                                                                                                                                                                    | 155                                                                              | Connecting rods                                                 | 20                                                                           |
| Housing (48- to 80-inch tread)                                                                                                                                                                   | 154                                                                              | Control, hitch load                                             | 225                                                                          |
| Knee (38-inch fixed tread)<br>Knee (48- to 80-inch tread)                                                                                                                                        | 156<br>152                                                                       | Cooling system                                                  | 84, 86                                                                       |
| Roll-O-Matic                                                                                                                                                                                     | 148                                                                              | Cooling system                                                  | 36, 38, 39<br>120                                                            |
| Single front wheel                                                                                                                                                                               | 151                                                                              | Coupler, breakaway                                              | 214                                                                          |
| Axle, rear:                                                                                                                                                                                      | 124                                                                              | Cover:                                                          | 45                                                                           |
| Housing                                                                                                                                                                                          | 124                                                                              | Crankcase                                                       | 12<br>29                                                                     |
| and rockshaft)                                                                                                                                                                                   | 123                                                                              | Flywheel                                                        | 12                                                                           |
| Shaft                                                                                                                                                                                            | 124                                                                              | Fourth and sixth speed gear                                     | 12                                                                           |
| В                                                                                                                                                                                                |                                                                                  | Powershaft clutch                                               | 192                                                                          |
| Battery box                                                                                                                                                                                      | 182                                                                              | Rear axle housing (tractors less rock-<br>shaft and powershaft) | 123                                                                          |
| Battery cables                                                                                                                                                                                   | 104, 106,                                                                        | Transmission case                                               | 12, 117                                                                      |
| Possings main                                                                                                                                                                                    | 108, 110<br>18                                                                   | Convertor, fuel (LP-gas)                                        | 63, 64, 66, 68                                                               |
| And crankshaft gasket set                                                                                                                                                                        | 18, 229                                                                          | Crankshaft                                                      | 18<br>18, 229                                                                |
| Oil pipes                                                                                                                                                                                        | 14                                                                               | Cranking motor                                                  | 84, 86                                                                       |
| Belt pulley                                                                                                                                                                                      | 34                                                                               | Cranking motor starter button and rod                           | 84                                                                           |
| Belt pulley brake                                                                                                                                                                                | 30, 32<br>29                                                                     | Cylinder:                                                       | 20 220                                                                       |
| Block, cylinder                                                                                                                                                                                  | 20                                                                               | And piston ring gasket set                                      | 20 <b>,</b> 229                                                              |
| Box, tool                                                                                                                                                                                        | 10                                                                               | Head                                                            | 22                                                                           |
| Brakes                                                                                                                                                                                           | 126<br>214                                                                       | Remote, single or dual                                          | 206, 208, 210                                                                |
| Bulk flexible oil lines                                                                                                                                                                          | 215                                                                              | Water inlet housing                                             | 40<br>38 30                                                                  |
| Button, cranking motor (520)                                                                                                                                                                     | 84                                                                               | Water outset housing & & & & & & & & & & & & & & & & & & &      | 38, 39                                                                       |
| C                                                                                                                                                                                                |                                                                                  | D                                                               |                                                                              |
| Cable, spark plug, and lead wire kit                                                                                                                                                             | 89                                                                               | Dash lamps                                                      | 225<br>98, 99, 100,                                                          |
| Cable, speed-hour meter                                                                                                                                                                          | 167                                                                              | Dam tamps as es es es es es es es es es                         | 101                                                                          |
| Cam followers                                                                                                                                                                                    | 24<br>24                                                                         | Decalcomania sets                                               | 232, 233                                                                     |
| Camshaft                                                                                                                                                                                         | 36                                                                               | Differential                                                    | 122                                                                          |
| Carburetor                                                                                                                                                                                       | 70, 72                                                                           | Disk, clutch adjusting, sliding and fixed Disk, clutch drive    | 34<br>18                                                                     |
| Carburetor air intake                                                                                                                                                                            | 74                                                                               | Distributor (Delco-Remy)                                        | 90                                                                           |
| Case, engine and transmission                                                                                                                                                                    | 12<br>46                                                                         | Distributor (Wico)                                              | 92                                                                           |
|                                                                                                                                                                                                  | 98, 99, 100,                                                                     | Draft link                                                      | 158<br>222                                                                   |
|                                                                                                                                                                                                  | 101                                                                              | Draft link support                                              | 226                                                                          |
| Clamp, hose, worm-driven                                                                                                                                                                         | 41<br>74                                                                         | Drawbar                                                         | 226                                                                          |
| Cleaner, air                                                                                                                                                                                     | , <del>-</del>                                                                   | E                                                               |                                                                              |
| Adjusting disk                                                                                                                                                                                   | 34                                                                               | Electrical outlet plug                                          | 104, 106,                                                                    |
| And pulley                                                                                                                                                                                       | 34                                                                               |                                                                 | 116, 182                                                                     |
| And pulley brake                                                                                                                                                                                 | 30, 32<br>30, 32                                                                 | Element, oil filter                                             | 14                                                                           |
| Disk, sliding and fixed                                                                                                                                                                          | 34, 32                                                                           | Engine case and covers<br>Engine replacement assemblies         | 12<br>9                                                                      |
| Drive disk                                                                                                                                                                                       | 18                                                                               | Exhaust pipe                                                    | 25, 26, 27                                                                   |
| Facings                                                                                                                                                                                          | 34                                                                               | Exhaust trail pipe, rear                                        | 28                                                                           |
| •                                                                                                                                                                                                |                                                                                  |                                                                 |                                                                              |