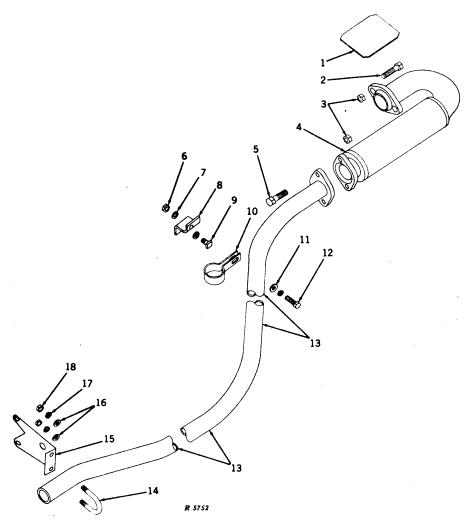

#### SECTIONAL INDEX

| General Information.  Front End Support and Engine Transmission Case Engine Pulley and Clutch Cooling System Governor Fuel System Electrical System Transmission, Differential, Final Drive, and | 9 to 13<br>14 to 28<br>29 to 35<br>36 to 43<br>44 to 47<br>48 to 77<br>78 to 116 | Brakes                                                          | 128 to 147 148 to 162 163 to 187 188 to 194 195 to 221 222 to 227 228 to 233 |
|--------------------------------------------------------------------------------------------------------------------------------------------------------------------------------------------------|----------------------------------------------------------------------------------|-----------------------------------------------------------------|------------------------------------------------------------------------------|
|                                                                                                                                                                                                  | ALPHABE'                                                                         | TICAL INDEX                                                     |                                                                              |
| <b>^</b>                                                                                                                                                                                         | Page                                                                             | P-12                                                            | Page                                                                         |
| A Air cleaner                                                                                                                                                                                    | 74                                                                               | Forks                                                           | 30, 32<br>30, 32                                                             |
| Air stack                                                                                                                                                                                        | 76                                                                               | Clutch, powershaft                                              | 190                                                                          |
| Arms, rockshaft lift                                                                                                                                                                             | 198                                                                              | Cover                                                           | 192                                                                          |
| Axle, front:                                                                                                                                                                                     | 150                                                                              | Linkage                                                         | 194                                                                          |
| Double front wheel spindle extensions.  Double front wheel hubs                                                                                                                                  | 150                                                                              | Pedal                                                           | 194<br>94                                                                    |
| Housing (38-inch fixed tread)                                                                                                                                                                    | 155                                                                              | Connecting rods                                                 | 20                                                                           |
| Housing (48- to 80-inch tread)                                                                                                                                                                   | 154                                                                              | Control, hitch load                                             | 225                                                                          |
| Knee (38-inch fixed tread)<br>Knee (48- to 80-inch tread)                                                                                                                                        | 156<br>152                                                                       | Cooling system                                                  | 84, 86                                                                       |
| Roll-O-Matic                                                                                                                                                                                     | 148                                                                              | Cooling system                                                  | 36, 38, 39<br>120                                                            |
| Single front wheel                                                                                                                                                                               | 151                                                                              | Coupler, breakaway                                              | 214                                                                          |
| Axle, rear:                                                                                                                                                                                      | 124                                                                              | Cover:                                                          | 45                                                                           |
| Housing                                                                                                                                                                                          | 124                                                                              | Crankcase                                                       | 12<br>29                                                                     |
| and rockshaft)                                                                                                                                                                                   | 123                                                                              | Flywheel                                                        | 12                                                                           |
| Shaft                                                                                                                                                                                            | 124                                                                              | Fourth and sixth speed gear                                     | 12                                                                           |
| В                                                                                                                                                                                                |                                                                                  | Powershaft clutch                                               | 192                                                                          |
| Battery box                                                                                                                                                                                      | 182                                                                              | Rear axle housing (tractors less rock-<br>shaft and powershaft) | 123                                                                          |
| Battery cables                                                                                                                                                                                   | 104, 106,                                                                        | Transmission case                                               | 12, 117                                                                      |
| Possings main                                                                                                                                                                                    | 108, 110<br>18                                                                   | Convertor, fuel (LP-gas)                                        | 63, 64, 66, 68                                                               |
| And crankshaft gasket set                                                                                                                                                                        | 18, 229                                                                          | Crankshaft                                                      | 18<br>18, 229                                                                |
| Oil pipes                                                                                                                                                                                        | 14                                                                               | Cranking motor                                                  | 84, 86                                                                       |
| Belt pulley                                                                                                                                                                                      | 34                                                                               | Cranking motor starter button and rod                           | 84                                                                           |
| Belt pulley brake                                                                                                                                                                                | 30, 32<br>29                                                                     | Cylinder:                                                       | 20 220                                                                       |
| Block, cylinder                                                                                                                                                                                  | 20                                                                               | And piston ring gasket set                                      | 20 <b>,</b> 229                                                              |
| Box, tool                                                                                                                                                                                        | 10                                                                               | Head                                                            | 22                                                                           |
| Brakes                                                                                                                                                                                           | 126<br>214                                                                       | Remote, single or dual                                          | 206, 208, 210                                                                |
| Bulk flexible oil lines                                                                                                                                                                          | 215                                                                              | Water inlet housing                                             | 40<br>38 30                                                                  |
| Button, cranking motor (520)                                                                                                                                                                     | 84                                                                               | Water outset housing & & & & & & & & & & & & & & & & & & &      | 38, 39                                                                       |
| C                                                                                                                                                                                                |                                                                                  | D                                                               |                                                                              |
| Cable, spark plug, and lead wire kit                                                                                                                                                             | 89                                                                               | Dash lamps                                                      | 225<br>98, 99, 100,                                                          |
| Cable, speed-hour meter                                                                                                                                                                          | 167                                                                              | Dam tamps as es es es es es es es es es                         | 101                                                                          |
| Cam followers                                                                                                                                                                                    | 24<br>24                                                                         | Decalcomania sets                                               | 232, 233                                                                     |
| Camshaft                                                                                                                                                                                         | 36                                                                               | Differential                                                    | 122                                                                          |
| Carburetor                                                                                                                                                                                       | 70, 72                                                                           | Disk, clutch adjusting, sliding and fixed Disk, clutch drive    | 34<br>18                                                                     |
| Carburetor air intake                                                                                                                                                                            | 74                                                                               | Distributor (Delco-Remy)                                        | 90                                                                           |
| Case, engine and transmission                                                                                                                                                                    | 12<br>46                                                                         | Distributor (Wico)                                              | 92                                                                           |
|                                                                                                                                                                                                  | 98, 99, 100,                                                                     | Draft link                                                      | 158<br>222                                                                   |
|                                                                                                                                                                                                  | 101                                                                              | Draft link support                                              | 226                                                                          |
| Clamp, hose, worm-driven                                                                                                                                                                         | 41<br>74                                                                         | Drawbar                                                         | 226                                                                          |
| Cleaner, air                                                                                                                                                                                     | , <del>-</del>                                                                   | E                                                               |                                                                              |
| Adjusting disk                                                                                                                                                                                   | 34                                                                               | Electrical outlet plug                                          | 104, 106,                                                                    |
| And pulley                                                                                                                                                                                       | 34                                                                               |                                                                 | 116, 182                                                                     |
| And pulley brake                                                                                                                                                                                 | 30, 32<br>30, 32                                                                 | Element, oil filter                                             | 14                                                                           |
| Disk, sliding and fixed                                                                                                                                                                          | 34, 32                                                                           | Engine case and covers<br>Engine replacement assemblies         | 12<br>9                                                                      |
| Drive disk                                                                                                                                                                                       | 18                                                                               | Exhaust pipe                                                    | 25, 26, 27                                                                   |
| Facings                                                                                                                                                                                          | 34                                                                               | Exhaust trail pipe, rear                                        | 28                                                                           |
| •                                                                                                                                                                                                |                                                                                  |                                                                 |                                                                              |