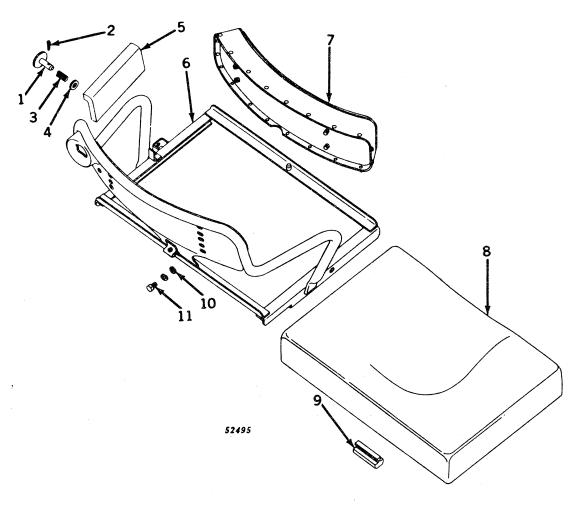

| Kit, seat cushion parts, consisting of cover assembly, corner brackets                                                         |
|             |                   |                                      | and nails for attaching corner brackets (for AA4847R and AB4035R seat cushions)                                                |
| • •         | AB 4095 R         | ( - )                                | Kit, seat cushion parts, consisting of cover assembly, molded foam                                                             |
|             |                   | •                                    | rubber topper, corner brackets, and nails for attaching corner brackets (for AB4035R seat cushion)                             |

# FLOAT-RIDE SEAT FRAME AND CUSHIONS



| Key | Part No.         | Serial No. | Description                                                                                                  |
|-----|------------------|------------|--------------------------------------------------------------------------------------------------------------|
| 1   | AF 3097 R        | -          | Pin, with washer, seat lock                                                                                  |
| 2   | 11H 206          | } _        | ) Pin, cotter, 3/32" x 5/8"                                                                                  |
| 3   | H 312 R          | } _        | ) Spring, seat lock pin                                                                                      |
| 4   | 24H 1305         | } _        | ) W