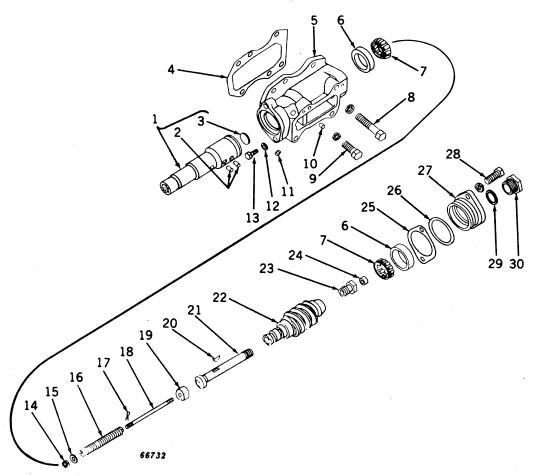

#### SECTIONAL INDEX

| General Information.  Front End Support and Engine Transmission Case Engine Pulley and Clutch Cooling System Governor Fuel System Electrical System Transmission, Differential, Final Drive, and | 9 to 13<br>14 to 28<br>29 to 35<br>36 to 43<br>44 to 47<br>48 to 77<br>78 to 116 | Brakes                                                          | 128 to 147 148 to 162 163 to 187 188 to 194 195 to 221 222 to 227 228 to 233 |
|--------------------------------------------------------------------------------------------------------------------------------------------------------------------------------------------------|----------------------------------------------------------------------------------|-----------------------------------------------------------------|------------------------------------------------------------------------------|
|                                                                                                                                                                                                  | ALPHABE'                                                                         | TICAL INDEX                                                     |                                                                              |
| <b>^</b>                                                                                                                                                                                         | Page                                                                             | P-12                                                            | Page                                                                         |
| A Air cleaner                                                                                                                                                                                    | 74                                                                               | Forks                                                           | 30, 32<br>30, 32                                                             |
| Air stack                                                                                                                                                                                        | 76                                                                               | Clutch, powershaft                                              | 190                                                                          |
| Arms, rockshaft lift                                                                                                                                                                             | 198                                                                              | Cover                                                           | 192                                                                          |
| Axle, front:                                                                                                                                                                                     | 150                                                                              | Linkage                                                         | 194                                                                          |
| Double front wheel spindle extensions.  Double front wheel hubs                                                                                                                                  | 150                                                                              | Pedal                                                           | 194<br>94                                                                    |
| Housing (38-inch fixed tread)                                                                                                                                                                    | 155                                                                              | Connecting rods                                                 | 20                                                                           |
| Housing (48- to 80-inch tread)                                                                                                                                                                   | 154                                                                              | Control, hitch load                                             | 225                                                                          |
| Knee (38-inch fixed tread)<br>Knee (48- to 80-inch tread)                                                                                                                                        | 156<br>152                                                                       | Cooling system                                                  | 84, 86                                                                       |
| Roll-O-Matic                                                                                                                                                                                     | 148                                                                              | Cooling system                                                  | 36, 38, 39<br>120                                                            |
| Single front wheel                                                                                                                                                                               | 151                                                                              | Coupler, breakaway                                              | 214                                                                          |
| Axle, rear:                                                                                                                                                                                      | 124                                                                              | Cover:                                                          | 45                                                                           |
| Housing                                                                                                                                                                                          | 124                                                                              | Crankcase                                                       | 12<br>29                                                                     |
| and rockshaft)                                                                                                                                                                                   | 123                                                                              | Flywheel                                                        | 12                                                                           |
| Shaft                                                                                                                                                                                            | 124                                                                              | Fourth and sixth speed gear                                     | 12                                                                           |
| В                                                                                                                                                                                                |                                                                                  | Powershaft clutch                                               | 192                                                                          |
| Battery box                                                                                                                                                                                      | 182                                                                              | Rear axle housing (tractors less rock-<br>shaft and powershaft) | 123                                                                          |
| Battery cables                                                                                                                                                                                   | 104, 106,                                                                        | Transmission case                                               | 12, 117                                                                      |
| Possings main                                                                                                                                                                                    | 108, 110<br>18                                                                   | Convertor, fuel (LP-gas)                                        | 63, 64, 66, 68                                                               |
| And crankshaft gasket set                                                                                                                                                                        | 18, 229                                                                          | Crankshaft                                                      | 18<br>18, 229                                                                |
| Oil pipes                                                                                                                                                                                        | 14                                                                               | Cranking motor                                                  | 84, 86                                                                       |
| Belt pulley                                                                                                                                                                                      | 34                                                                               | Cranking motor starter button and rod                           | 84                                                                           |
| Belt pulley brake                                                                                                                                                                                | 30, 32<br>29                                                                     | Cylinder:                                                       | 20 220                                                                       |
| Block, cylinder                                                                                                                                                                                  | 20                                                                               | And piston ring gasket set                                      | 20 <b>,</b> 229                                                              |
| Box, tool                                                                                                                                                                                        | 10                                                                               | Head                                                            | 22                                                                           |
| Brakes                                                                                                                                                                                           | 126<br>214                                                                       | Remote, single or dual                                          | 206, 208, 210                                                                |
| Bulk flexible oil lines                                                                                                                                                                          | 215                                                                              | Water inlet housing                                             | 40<br>38 30                                                                  |
| Button, cranking motor (520)                                                                                                                                                                     | 84                                                                               | Water outset housing & & & & & & & & & & & & & & & & & & &      | 38, 39                                                                       |
| C                                                                                                                                                                                                |                                                                                  | D                                                               |                                                                              |
| Cable, spark plug, and lead wire kit                                                                                                                                                             | 89                                                                               | Dash lamps                                                      | 225<br>98, 99, 100,                                                          |
| Cable, speed-hour meter                                                                                                                                                                          | 167                                                                              | Dam tamps as es es es es es es es es es                         | 101                                                                          |
| Cam followers                                                                                                                                                                                    | 24<br>24                                                                         | Decalcomania sets                                               | 232, 233                                                                     |
| Camshaft                                                                                                                                                                                         | 36                                                                               | Differential                                                    | 122                                                                          |
| Carburetor                                                                                                                                                                                       | 70, 72                                                                           | Disk, clutch adjusting, sliding and fixed Disk, clutch drive    | 34<br>18                                                                     |
| Carburetor air intake                                                                                                                                                                            | 74                                                                               | Distributor (Delco-Remy)                                        | 90                                                                           |
| Case, engine and transmission                                                                                                                                                                    | 12<br>46                                                                         | Distributor (Wico)                                              | 92                                                                           |
|                                                                                                                                                                                                  | 98, 99, 100,                                                                     | Draft link                                                      | 158<br>222                                                                   |
|                                                                                                                                                                                                  | 101                                                                              | Draft link support                                              | 226                                                                          |
| Clamp, hose, worm-driven                                                                                                                                                                         | 41<br>74                                                                         | Drawbar                                                         | 226                                                                          |
| Cleaner, air                                                                                                                                                                                     | , <del>-</del>                                                                   | E                                                               |                                                                              |
| Adjusting disk                                                                                                                                                                                   | 34                                                                               | Electrical outlet plug                                          | 104, 106,                                                                    |
| And pulley                                                                                                                                                                                       | 34                                                                               |                                                                 | 116, 182                                                                     |
| And pulley brake                                                                                                                                                                                 | 30, 32<br>30, 32                                                                 | Element, oil filter                                             | 14                                                                           |
| Disk, sliding and fixed                                                                                                                                                                          | 34, 32                                                                           | Engine case and covers<br>Engine replacement assemblies         | 12<br>9                                                                      |
| Drive disk                                                                                                                                                                                       | 18                                                                               | Exhaust pipe                                                    | 25, 26, 27                                                                   |
| Facings                                                                                                                                                                                          | 34                                                                               | Exhaust trail pipe, rear                                        | 28                                                                           |
| •                                                                                                                                                                                                |                                                                                  |                                                                 |                                                                              |