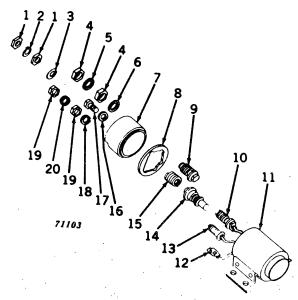

, thrust, drive end                                                     |
| 55         | R 11117 R               | (              | Ring, retainer (sub. for 1928022)                                             |
| 56         | R 11116 R               | <i>i</i> -     | Stop, pinion (sub. for 1928021)                                               |
| 57         | 12H 246                 | · ( '          | ) Washer, lock (2 used) (sub. for A767R)                                      |
| 58         | 21H 1298                | ( -            | ) Screw, mach., pan. hd., no. 10 x 3/8" (2 used)                              |
|            | AR 11010 R              | ( -            | Motor, cranking (Delco-Remy no. 1107725)                                      |

#### SOLENOID SWITCH (530 Series)



| Key | Part No.   | Serial No.   | Description                                    |
|-----|------------|--------------|------------------------------------------------|
| 1   | 14H 611    | ( - )        | Nut, jam, 5/16" (2 used)                       |
| 2   | 12H 303    | ( - )        | Washer, lock, 5/16"                            |
| 3   | R 11083 R  | ( - )        | Washer, insulating                             |
| 4   | 14H 732    | ( - )        | Nut, jam, 3/8" (2 used)                        |
| 5   | 12H 304    | ( - )        | Washer, lock, 3/8"                             |
| 6   | R 11071 R  | ( <b>-</b> ) | Washer, insulating                             |
| 7   | R 11068 R  | ( - )        | Cover (sub. for R11082R)                       |
| 8   | R 11067 R  | ( <b>-</b> )