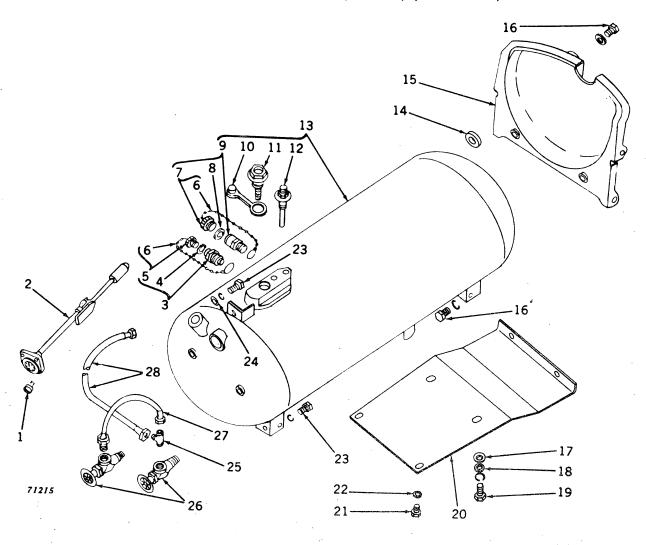

#### SECTIONAL INDEX

| General Information.  Front End Support and Engine Transmission Case Engine Pulley and Clutch Cooling System Governor Fuel System Electrical System Transmission, Differential, Final Drive, and | 9 to 13<br>14 to 28<br>29 to 35<br>36 to 43<br>44 to 47<br>48 to 77<br>78 to 116 | Brakes                                                          | 128 to 147 148 to 162 163 to 187 188 to 194 195 to 221 222 to 227 228 to 233 |
|--------------------------------------------------------------------------------------------------------------------------------------------------------------------------------------------------|----------------------------------------------------------------------------------|-----------------------------------------------------------------|------------------------------------------------------------------------------|
|                                                                                                                                                                                                  | ALPHABE'                                                                         | TICAL INDEX                                                     |                                                                              |
| <b>^</b>                                                                                                                                                                                         | Page                                                                             | P-12                                                            | Page                                                                         |
| A Air cleaner                                                                                                                                                                                    | 74                                                                               | Forks                                                           | 30, 32<br>30, 32                                                             |
| Air stack                                                                                                                                                                                        | 76                                                                               | Clutch, powershaft                                              | 190                                                                          |
| Arms, rockshaft lift                                                                                                                                                                             | 198                                                                              | Cover                                                           | 192                                                                          |
| Axle, front:                                                                                                                                                                                     | 150                                                                              | Linkage                                                         | 194                                                                          |
| Double front wheel spindle extensions.  Double front wheel hubs                                                                                                                                  | 150                                                                              | Pedal                                                           | 194<br>94                                                                    |
| Housing (38-inch fixed tread)                                                                                                                                                                    | 155                                                                              | Connecting rods                                                 | 20                                                                           |
| Housing (48- to 80-inch tread)                                                                                                                                                                   | 154                                                                              | Control, hitch load                                             | 225                                                                          |
| Knee (38-inch fixed tread)<br>Knee (48- to 80-inch tread)                                                                                                                                        | 156<br>152                                                                       | Cooling system                                                  | 84, 86                                                                       |
| Roll-O-Matic                                                                                                                                                                                     | 148                                                                              | Cooling system                                                  | 36, 38, 39<br>120                                                            |
| Single front wheel                                                                                                                                                                               | 151                                                                              | Coupler, breakaway                                              | 214                                                                          |
| Axle, rear:                                                                                                                                                                                      | 124                                                                              | Cover:                                                          | 45                                                                           |
| Housing                                                                                                                                                                                          | 124                                                                              | Crankcase                                                       | 12<br>29                                                                     |
| and rockshaft)                                                                                                                                                                                   | 123                                                                              | Flywheel                                                        | 12                                                                           |
| Shaft                                                                                                                                                                                            | 124                                                                              | Fourth and sixth speed gear                                     | 12                                                                           |
| В                                                                                                                                                                                                |                                                                                  | Powershaft clutch                                               | 192                                                                          |
| Battery box                                                                                                                                                                                      | 182                                                                              | Rear axle housing (tractors less rock-<br>shaft and powershaft) | 123                                                                          |
| Battery cables                                                                                                                                                                                   | 104, 106,                                                                        | Transmission case                                               | 12, 117                                                                      |
| Possings main                                                                                                                                                                                    | 108, 110<br>18                                                                   | Convertor, fuel (LP-gas)                                        | 63, 64, 66, 68                                                               |
| And crankshaft gasket set                                                                                                                                                                        | 18, 229                                                                          | Crankshaft                                                      | 18<br>18, 229                                                                |
| Oil pipes                                                                                                                                                                                        | 14                                                                               | Cranking motor                                                  | 84, 86                                                                       |
| Belt pulley                                                                                                                                                                                      | 34                                                                               | Cranking motor starter button and rod                           | 84                                                                           |
| Belt pulley brake                                                                                                                                                                                | 30, 32<br>29                                                                     | Cylinder:                                                       | 20 220                                                                       |
| Block, cylinder                                                                                                                                                                                  | 20                                                                               | And piston ring gasket set                                      | 20 <b>,</b> 229                                                              |
| Box, tool                                                                                                                                                                                        | 10                                                                               | Head                                                            | 22                                                                           |
| Brakes                                                                                                                                                                                           | 126<br>214                                                                       | Remote, single or dual                                          | 206, 208, 210                                                                |
| Bulk flexible oil lines                                                                                                                                                                          | 215                                                                              | Water inlet housing                                             | 40<br>38 30                                                                  |
| Button, cranking motor (520)                                                                                                                                                                     | 84                                                                               | Water outset housing & & & & & & & & & & & & & & & & & & &      | 38, 39                                                                       |
| C                                                                                                                                                                                                |                                                                                  | D                                                               |                                                                              |
| Cable, spark plug, and lead wire kit                                                                                                                                                             | 89                                                                               | Dash lamps                                                      | 225<br>98, 99, 100,                                                          |
| Cable, speed-hour meter                                                                                                                                                                          | 167                                                                              | Dam tamps as es es es es es es es es es                         | 101                                                                          |
| Cam followers                                                                                                                                                                                    | 24<br>24                                                                         | Decalcomania sets                                               | 232, 233                                                                     |
| Camshaft                                                                                                                                                                                         | 36                                                                               | Differential                                                    | 122                                                                          |
| Carburetor                                                                                                                                                                                       | 70, 72                                                                           | Disk, clutch adjusting, sliding and fixed Disk, clutch drive    | 34<br>18                                                                     |
| Carburetor air intake                                                                                                                                                                            | 74                                                                               | Distributor (Delco-Remy)                                        | 90                                                                           |
| Case, engine and transmission                                                                                                                                                                    | 12<br>46                                                                         | Distributor (Wico)                                              | 92                                                                           |
|                                                                                                                                                                                                  | 98, 99, 100,                                                                     | Draft link                                                      | 158<br>222                                                                   |
|                                                                                                                                                                                                  | 101                                                                              | Draft link support                                              | 226                                                                          |
| Clamp, hose, worm-driven                                                                                                                                                                         | 41<br>74                                                                         | Drawbar                                                         | 226                                                                          |
| Cleaner, air                                                                                                                                                                                     | , <del>-</del>                                                                   | E                                                               |                                                                              |
| Adjusting disk                                                                                                                                                                                   | 34                                                                               | Electrical outlet plug                                          | 104, 106,                                                                    |
| And pulley                                                                                                                                                                                       | 34                                                                               |                                                                 | 116, 182                                                                     |
| And pulley brake                                                                                                                                                                                 | 30, 32<br>30, 32                                                                 | Element, oil filter                                             | 14                                                                           |
| Disk, sliding and fixed                                                                                                                                                                          | 34, 32                                                                           | Engine case and covers<br>Engine replacement assemblies         | 12<br>9                                                                      |
| Drive disk                                                                                                                                                                                       | 18                                                                               | Exhaust pipe                                                    | 25, 26, 27                                                                   |
| Facings                                                                                                                                                                                          | 34                                                                               | Exhaust trail pipe, rear                                        | 28                                                                           |
| •                                                                                                                                                                                                |                                                                                  |                                                                 |                                                                              |