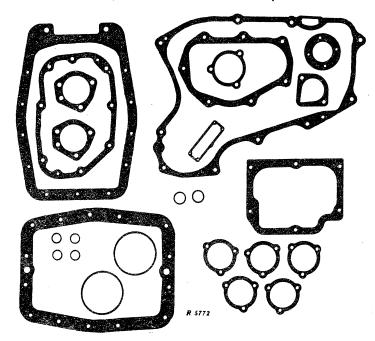

#### SECTIONAL INDEX

| General Information.  Front End Support and Engine Transmission Case Engine Pulley and Clutch Cooling System Governor Fuel System Electrical System Transmission, Differential, Final Drive, and | 9 to 13<br>14 to 28<br>29 to 35<br>36 to 43<br>44 to 47<br>48 to 77<br>78 to 116 | Brakes                                                          | 128 to 147 148 to 162 163 to 187 188 to 194 195 to 221 222 to 227 228 to 233 |
|--------------------------------------------------------------------------------------------------------------------------------------------------------------------------------------------------|----------------------------------------------------------------------------------|-----------------------------------------------------------------|------------------------------------------------------------------------------|
|                                                                                                                                                                                                  | ALPHABE'                                                                         | TICAL INDEX                                                     |                                                                              |
| <b>^</b>                                                                                                                                                                                         | Page                                                                             | P-12                                                            | Page                                                                         |
| A Air cleaner                                                                                                                                                                                    | 74                                                                               | Forks                                                           | 30, 32<br>30, 32                                                             |
| Air stack                                                                                                                                                                                        | 76                                                                               | Clutch, powershaft                                              | 190                                                                          |
| Arms, rockshaft lift                                                                                                                                                                             | 198                                                                              | Cover                                                           | 192                                                                          |
| Axle, front:                                                                                                                                                                                     | 150                                                                              | Linkage                                                         | 194                                                                          |
| Double front wheel spindle extensions.  Double front wheel hubs                                                                                                                                  | 150                                                                              | Pedal                                                           | 194<br>94                                                                    |
| Housing (38-inch fixed tread)                                                                                                                                                                    | 155                                                                              | Connecting rods                                                 | 20                                                                           |
| Housing (48- to 80-inch tread)                                                                                                                                                                   | 154                                                                              | Control, hitch load                                             | 225                                                                          |
| Knee (38-inch fixed tread)<br>Knee (48- to 80-inch tread)                                                                                                                                        | 156<br>152                                                                       | Cooling system                                                  | 84, 86                                                                       |
| Roll-O-Matic                                                                                                                                                                                     | 148                                                                              | Cooling system                                                  | 36, 38, 39<br>120                                                            |
| Single front wheel                                                                                                                                                                               | 151                                                                              | Coupler, breakaway                                              | 214                                                                          |
| Axle, rear:                                                                                                                                                                                      | 124                                                                              | Cover:                                                          | 45                                                                           |
| Housing                                                                                                                                                                                          | 124                                                                              | Crankcase                                                       | 12<br>29                                                                     |
| and rockshaft)                                                                                                                                                                                   | 123                                                                              | Flywheel                                                        | 12                                                                           |
| Shaft                                                                                                                                                                                            | 124                                                                              | Fourth and sixth speed gear                                     | 12                                                                           |
| В                                                                                                                                                                                                |                                                                                  | Powershaft clutch                                               | 192                                                                          |
| Battery box                                                                                                                                                                                      | 182                                                                              | Rear axle housing (tractors less rock-<br>shaft and powershaft) | 123                                                                          |
| Battery cables                                                                                                                                                                                   | 104, 106,                                                                        | Transmission case                                               | 12, 117                                                                      |
| Possings main                                                                                                                                                                                    | 108, 110<br>18                                                                   | Convertor, fuel (LP-gas)                                        | 63, 64, 66, 68                                                               |
| And crankshaft gasket set                                                                                                                                                                        | 18, 229                                                                          | Crankshaft                                                      | 18<br>18, 229                                                                |
| Oil pipes                                                                                                                                                                                        | 14                                                                               | Cranking motor                                                  | 84, 86                                                                       |
| Belt pulley                                                                                                                                                                                      | 34                                                                               | Cranking motor starter button and rod                           | 84                                                                           |
| Belt pulley brake                                                                                                                                                                                | 30, 32<br>29                                                                     | Cylinder:                                                       | 20 220                                                                       |
| Block, cylinder                                                                                                                                                                                  | 20                                                                               | And piston ring gasket set                                      | 20 <b>,</b> 229                                                              |
| Box, tool                                                                                                                                                                                        | 10                                                                               | Head                                                            | 22                                                                           |
| Brakes                                                                                                                                                                                           | 126<br>214                                                                       | Remote, single or dual                                          | 206, 208, 210                                                                |
| Bulk flexible oil lines                                                                                                                                                                          | 215                                                                              | Water inlet housing                                             | 40<br>38 30                                                                  |
| Button, cranking motor (520)                                                                                                                                                                     | 84                                                                               | Water outset housing & & & & & & & & & & & & & & & & & & &      | 38, 39                                                                       |
| C                                                                                                                                                                                                |                                                                                  | D                                                               |                                                                              |
| Cable, spark plug, and lead wire kit                                                                                                                                                             | 89                                                                               | Dash lamps                                                      | 225<br>98, 99, 100,                                                          |
| Cable, speed-hour meter                                                                                                                                                                          | 167                                                                              | Dam tamps as es es es es es es es es es                         | 101                                                                          |
| Cam followers                                                                                                                                                                                    | 24<br>24                                                                         | Decalcomania sets                                               | 232, 233                                                                     |
| Camshaft                                                                                                                                                                                         | 36                                                                               | Differential                                                    | 122                                                                          |
| Carburetor                                                                                                                                                                                       | 70, 72                                                                           | Disk, clutch adjusting, sliding and fixed Disk, clutch drive    | 34<br>18                                                                     |
| Carburetor air intake                                                                                                                                                                            | 74                                                                               | Distributor (Delco-Remy)                                        | 90                                                                           |
| Case, engine and transmission                                                                                                                                                                    | 12<br>46                                                                         | Distributor (Wico)                                              | 92                                                                           |
|                                                                                                                                                                                                  | 98, 99, 100,                                                                     | Draft link                                                      | 158<br>222                                                                   |
|                                                                                                                                                                                                  | 101                                                                              | Draft link support                                              | 226                                                                          |
| Clamp, hose, worm-driven                                                                                                                                                                         | 41<br>74                                                                         | Drawbar                                                         | 226                                                                          |
| Cleaner, air                                                                                                                                                                                     | , <del>-</del>                                                                   | E                                                               |                                                                              |
| Adjusting disk                                                                                                                                                                                   | 34                                                                               | Electrical outlet plug                                          | 104, 106,                                                                    |
| And pulley                                                                                                                                                                                       | 34                                                                               |                                                                 | 116, 182                                                                     |
| And pulley brake                                                                                                                                                                                 | 30, 32<br>30, 32                                                                 | Element, oil filter                                             | 14                                                                           |
| Disk, sliding and fixed                                                                                                                                                                          | 34, 32                                                                           | Engine case and covers<br>Engine replacement assemblies         | 12<br>9                                                                      |
| Drive disk                                                                                                                                                                                       | 18                                                                               | Exhaust pipe                                                    | 25, 26, 27                                                                   |
| Facings                                                                                                                                                                                          | 34                                                                               | Exhaust trail pipe, rear                                        | 28                                                                           |
| •                                                                                                                                                                                                |                                                                                  |                                                                 |                                                                              |