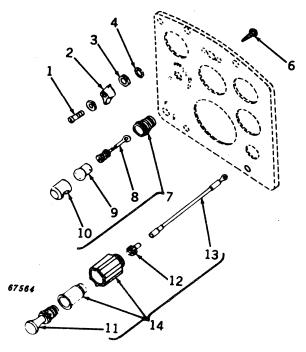

| AA 4667 R                               | ( - )                                    | Switch                                                                                                                         |
| 8                       | AA 5332 R                               | ( - )                                    | Knob, switch                                                                                                                   |
| 9<br>10                 | AA 3495 R                               | ( - )                                    | Not furnished (order AR31786R) Plate, terminal with spring, screws, and lock washers                                           |

MEMORANDA

DASH LAMP, SWITCH, AND CIGARETTE LIGHTER (Gasoline and All-Fuel) (520 Series)





| Key   | Part No.   | Serial No.          | Description                                                     |
|-------|------------|---------------------|-----------------------------------------------------------------|
| 1     | 21H 973    | ( - )               | Screw, mach., fill. hd., 5/32" x 3/8"                           |
|       | 12H 315    | ( - )               | Washer, lock, no. 8 (sub. for A766R)                            |
| 2     | 1902694*   | ( - )               | Lever, switch                                                   |
| 3     | 1902692*   | ( - )               | Nut, 1/2", switch to panel                                      |
| 4     | 138549*    | ( - )               | Washer, lock, 1/2"                                              |
| 5     | AA 5397 R