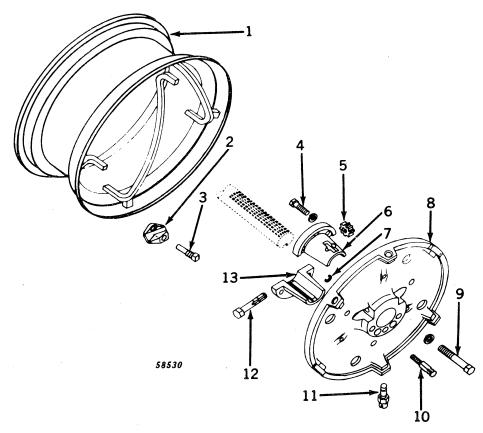

#### SECTIONAL INDEX

| General Information.  Front End Support and Engine Transmission Case Engine Pulley and Clutch Cooling System Governor Fuel System Electrical System Transmission, Differential, Final Drive, and | 9 to 13<br>14 to 28<br>29 to 35<br>36 to 43<br>44 to 47<br>48 to 77<br>78 to 116 | Brakes                                                          | 128 to 147 148 to 162 163 to 187 188 to 194 195 to 221 222 to 227 228 to 233 |
|--------------------------------------------------------------------------------------------------------------------------------------------------------------------------------------------------|----------------------------------------------------------------------------------|-----------------------------------------------------------------|------------------------------------------------------------------------------|
|                                                                                                                                                                                                  | ALPHABE'                                                                         | TICAL INDEX                                                     |                                                                              |
| <b>^</b>                                                                                                                                                                                         | Page                                                                             | P-12                                                            | Page                                                                         |
| A Air cleaner                                                                                                                                                                                    | 74                                                                               | Forks                                                           | 30, 32<br>30, 32                                                             |
| Air stack                                                                                                                                                                                        | 76                                                                               | Clutch, powershaft                                              | 190                                                                          |
| Arms, rockshaft lift                                                                                                                                                                             | 198                                                                              | Cover                                                           | 192                                                                          |
| Axle, front:                                                                                                                                                                                     | 150                                                                              | Linkage                                                         | 194                                                                          |
| Double front wheel spindle extensions.  Double front wheel hubs                                                                                                                                  | 150                                                                              | Pedal                                                           | 194<br>94                                                                    |
| Housing (38-inch fixed tread)                                                                                                                                                                    | 155                                                                              | Connecting rods                                                 | 20                                                                           |
| Housing (48- to 80-inch tread)                                                                                                                                                                   | 154                                                                              | Control, hitch load                                             | 225                                                                          |
| Knee (38-inch fixed tread)<br>Knee (48- to 80-inch tread)                                                                                                                                        | 156<br>152                                                                       | Cooling system                                                  | 84, 86                                                                       |
| Roll-O-Matic                                                                                                                                                                                     | 148                                                                              | Cooling system                                                  | 36, 38, 39<br>120                                                            |
| Single front wheel                                                                                                                                                                               | 151                                                                              | Coupler, breakaway                                              | 214                                                                          |
| Axle, rear:                                                                                                                                                                                      | 124                                                                              | Cover:                                                          | 45                                                                           |
| Housing                                                                                                                                                                                          | 124                                                                              | Crankcase                                                       | 12<br>29                                                                     |
| and rockshaft)                                                                                                                                                                                   | 123                                                                              | Flywheel                                                        | 12                                                                           |
| Shaft                                                                                                                                                                                            | 124                                                                              | Fourth and sixth speed gear                                     | 12                                                                           |
| В                                                                                                                                                                                                |                                                                                  | Powershaft clutch                                               | 192                                                                          |
| Battery box                                                                                                                                                                                      | 182                                                                              | Rear axle housing (tractors less rock-<br>shaft and powershaft) | 123                                                                          |
| Battery cables                                                                                                                                                                                   | 104, 106,                                                                        | Transmission case                                               | 12, 117                                                                      |
| Possings main                                                                                                                                                                                    | 108, 110<br>18                                                                   | Convertor, fuel (LP-gas)                                        | 63, 64, 66, 68                                                               |
| And crankshaft gasket set                                                                                                                                                                        | 18, 229                                                                          | Crankshaft                                                      | 18<br>18, 229                                                                |
| Oil pipes                                                                                                                                                                                        | 14                                                                               | Cranking motor                                                  | 84, 86                                                                       |
| Belt pulley                                                                                                                                                                                      | 34                                                                               | Cranking motor starter button and rod                           | 84                                                                           |
| Belt pulley brake                                                                                                                                                                                | 30, 32<br>29                                                                     | Cylinder:                                                       | 20 220                                                                       |
| Block, cylinder                                                                                                                                                                                  | 20                                                                               | And piston ring gasket set                                      | 20 <b>,</b> 229                                                              |
| Box, tool                                                                                                                                                                                        | 10                                                                               | Head                                                            | 22                                                                           |
| Brakes                                                                                                                                                                                           | 126<br>214                                                                       | Remote, single or dual                                          | 206, 208, 210                                                                |
| Bulk flexible oil lines                                                                                                                                                                          | 215                                                                              | Water inlet housing                                             | 40<br>38 30                                                                  |
| Button, cranking motor (520)                                                                                                                                                                     | 84                                                                               | Water outset housing & & & & & & & & & & & & & & & & & & &      | 38, 39                                                                       |
| C                                                                                                                                                                                                |                                                                                  | D                                                               |                                                                              |
| Cable, spark plug, and lead wire kit                                                                                                                                                             | 89                                                                               | Dash lamps                                                      | 225<br>98, 99, 100,                                                          |
| Cable, speed-hour meter                                                                                                                                                                          | 167                                                                              | Dam tamps as es es es es es es es es es                         | 101                                                                          |
| Cam followers                                                                                                                                                                                    | 24<br>24                                                                         | Decalcomania sets                                               | 232, 233                                                                     |
| Camshaft                                                                                                                                                                                         | 36                                                                               | Differential                                                    | 122                                                                          |
| Carburetor                                                                                                                                                                                       | 70, 72                                                                           | Disk, clutch adjusting, sliding and fixed Disk, clutch drive    | 34<br>18                                                                     |
| Carburetor air intake                                                                                                                                                                            | 74                                                                               | Distributor (Delco-Remy)                                        | 90                                                                           |
| Case, engine and transmission                                                                                                                                                                    | 12<br>46                                                                         | Distributor (Wico)                                              | 92                                                                           |
|                                                                                                                                                                                                  | 98, 99, 100,                                                                     | Draft link                                                      | 158<br>222                                                                   |
|                                                                                                                                                                                                  | 101                                                                              | Draft link support                                              | 226                                                                          |
| Clamp, hose, worm-driven                                                                                                                                                                         | 41<br>74                                                                         | Drawbar                                                         | 226                                                                          |
| Cleaner, air                                                                                                                                                                                     | , <del>-</del>                                                                   | E                                                               |                                                                              |
| Adjusting disk                                                                                                                                                                                   | 34                                                                               | Electrical outlet plug                                          | 104, 106,                                                                    |
| And pulley                                                                                                                                                                                       | 34                                                                               |                                                                 | 116, 182                                                                     |
| And pulley brake                                                                                                                                                                                 | 30, 32<br>30, 32                                                                 | Element, oil filter                                             | 14                                                                           |
| Disk, sliding and fixed                                                                                                                                                                          | 34, 32                                                                           | Engine case and covers<br>Engine replacement assemblies         | 12<br>9                                                                      |
| Drive disk                                                                                                                                                                                       | 18                                                                               | Exhaust pipe                                                    | 25, 26, 27                                                                   |
| Facings                                                                                                                                                                                          | 34                                                                               | Exhaust trail pipe, rear                                        | 28                                                                           |
| •                                                                                                                                                                                                |                                                                                  |                                                                 |                                                                              |