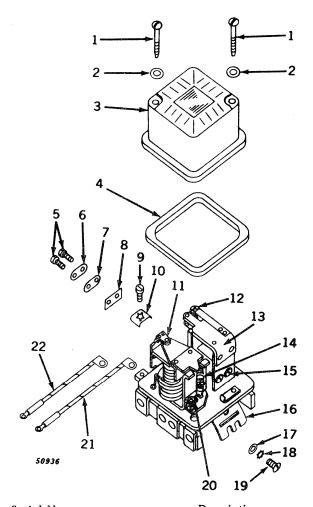

#### SECTIONAL INDEX

| General Information.  Front End Support and Engine Transmission Case Engine Pulley and Clutch Cooling System Governor Fuel System Electrical System Transmission, Differential, Final Drive, and | 9 to 13<br>14 to 28<br>29 to 35<br>36 to 43<br>44 to 47<br>48 to 77<br>78 to 116 | Brakes                                                          | 128 to 147 148 to 162 163 to 187 188 to 194 195 to 221 222 to 227 228 to 233 |
|--------------------------------------------------------------------------------------------------------------------------------------------------------------------------------------------------|----------------------------------------------------------------------------------|-----------------------------------------------------------------|------------------------------------------------------------------------------|
|                                                                                                                                                                                                  | ALPHABE'                                                                         | TICAL INDEX                                                     |                                                                              |
| <b>^</b>                                                                                                                                                                                         | Page                                                                             | P-12                                                            | Page                                                                         |
| A Air cleaner                                                                                                                                                                                    | 74                                                                               | Forks                                                           | 30, 32<br>30, 32                                                             |
| Air stack                                                                                                                                                                                        | 76                                                                               | Clutch, powershaft                                              | 190                                                                          |
| Arms, rockshaft lift                                                                                                                                                                             | 198                                                                              | Cover                                                           | 192                                                                          |
| Axle, front:                                                                                                                                                                                     | 150                                                                              | Linkage                                                         | 194                                                                          |
| Double front wheel spindle extensions.  Double front wheel hubs                                                                                                                                  | 150                                                                              | Pedal                                                           | 194<br>94                                                                    |
| Housing (38-inch fixed tread)                                                                                                                                                                    | 155                                                                              | Connecting rods                                                 | 20                                                                           |
| Housing (48- to 80-inch tread)                                                                                                                                                                   | 154                                                                              | Control, hitch load                                             | 225                                                                          |
| Knee (38-inch fixed tread)<br>Knee (48- to 80-inch tread)                                                                                                                                        | 156<br>152                                                                       | Cooling system                                                  | 84, 86                                                                       |
| Roll-O-Matic                                                                                                                                                                                     | 148                                                                              | Cooling system                                                  | 36, 38, 39<br>120                                                            |
| Single front wheel                                                                                                                                                                               | 151                                                                              | Coupler, breakaway                                              | 214                                                                          |
| Axle, rear:                                                                                                                                                                                      | 124                                                                              | Cover:                                                          | 45                                                                           |
| Housing                                                                                                                                                                                          | 124                                                                              | Crankcase                                                       | 12<br>29                                                                     |
| and rockshaft)                                                                                                                                                                                   | 123                                                                              | Flywheel                                                        | 12                                                                           |
| Shaft                                                                                                                                                                                            | 124                                                                              | Fourth and sixth speed gear                                     | 12                                                                           |
| В                                                                                                                                                                                                |                                                                                  | Powershaft clutch                                               | 192                                                                          |
| Battery box                                                                                                                                                                                      | 182                                                                              | Rear axle housing (tractors less rock-<br>shaft and powershaft) | 123                                                                          |
| Battery cables                                                                                                                                                                                   | 104, 106,                                                                        | Transmission case                                               | 12, 117                                                                      |
| Possings main                                                                                                                                                                                    | 108, 110<br>18                                                                   | Convertor, fuel (LP-gas)                                        | 63, 64, 66, 68                                                               |
| And crankshaft gasket set                                                                                                                                                                        | 18, 229                                                                          | Crankshaft                                                      | 18<br>18, 229                                                                |
| Oil pipes                                                                                                                                                                                        | 14                                                                               | Cranking motor                                                  | 84, 86                                                                       |
| Belt pulley                                                                                                                                                                                      | 34                                                                               | Cranking motor starter button and rod                           | 84                                                                           |
| Belt pulley brake                                                                                                                                                                                | 30, 32<br>29                                                                     | Cylinder:                                                       | 20 220                                                                       |
| Block, cylinder                                                                                                                                                                                  | 20                                                                               | And piston ring gasket set                                      | 20 <b>,</b> 229                                                              |
| Box, tool                                                                                                                                                                                        | 10                                                                               | Head                                                            | 22                                                                           |
| Brakes                                                                                                                                                                                           | 126<br>214                                                                       | Remote, single or dual                                          | 206, 208, 210                                                                |
| Bulk flexible oil lines                                                                                                                                                                          | 215                                                                              | Water inlet housing                                             | 40<br>38 30                                                                  |
| Button, cranking motor (520)                                                                                                                                                                     | 84                                                                               | Water outset housing & & & & & & & & & & & & & & & & & & &      | 38, 39                                                                       |
| C                                                                                                                                                                                                |                                                                                  | D                                                               |                                                                              |
| Cable, spark plug, and lead wire kit                                                                                                                                                             | 89                                                                               | Dash lamps                                                      | 225<br>98, 99, 100,                                                          |
| Cable, speed-hour meter                                                                                                                                                                          | 167                                                                              | Dam tamps as es es es es es es es es es                         | 101                                                                          |
| Cam followers                                                                                                                                                                                    | 24<br>24                                                                         | Decalcomania sets                                               | 232, 233                                                                     |
| Camshaft                                                                                                                                                                                         | 36                                                                               | Differential                                                    | 122                                                                          |
| Carburetor                                                                                                                                                                                       | 70, 72                                                                           | Disk, clutch adjusting, sliding and fixed Disk, clutch drive    | 34<br>18                                                                     |
| Carburetor air intake                                                                                                                                                                            | 74                                                                               | Distributor (Delco-Remy)                                        | 90                                                                           |
| Case, engine and transmission                                                                                                                                                                    | 12<br>46                                                                         | Distributor (Wico)                                              | 92                                                                           |
|                                                                                                                                                                                                  | 98, 99, 100,                                                                     | Draft link                                                      | 158<br>222                                                                   |
|                                                                                                                                                                                                  | 101                                                                              | Draft link support                                              | 226                                                                          |
| Clamp, hose, worm-driven                                                                                                                                                                         | 41<br>74                                                                         | Drawbar                                                         | 226                                                                          |
| Cleaner, air                                                                                                                                                                                     | , <del>-</del>                                                                   | E                                                               |                                                                              |
| Adjusting disk                                                                                                                                                                                   | 34                                                                               | Electrical outlet plug                                          | 104, 106,                                                                    |
| And pulley                                                                                                                                                                                       | 34                                                                               |                                                                 | 116, 182                                                                     |
| And pulley brake                                                                                                                                                                                 | 30, 32<br>30, 32                                                                 | Element, oil filter                                             | 14                                                                           |
| Disk, sliding and fixed                                                                                                                                                                          | 34, 32                                                                           | Engine case and covers<br>Engine replacement assemblies         | 12<br>9                                                                      |
| Drive disk                                                                                                                                                                                       | 18                                                                               | Exhaust pipe                                                    | 25, 26, 27                                                                   |
| Facings                                                                                                                                                                                          | 34                                                                               | Exhaust trail pipe, rear                                        | 28                                                                           |
| •                                                                                                                                                                                                |                                                                                  |                                                                 |                                                                              |