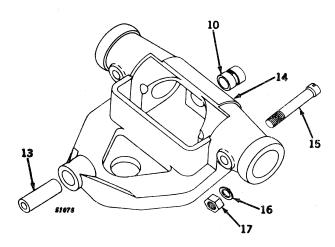

#### SECTIONAL INDEX

| General Information.  Front End Support and Engine Transmission Case Engine Pulley and Clutch Cooling System Governor Fuel System Electrical System Transmission, Differential, Final Drive, and | 9 to 13<br>14 to 28<br>29 to 35<br>36 to 43<br>44 to 47<br>48 to 77<br>78 to 116 | Brakes                                                          | 128 to 147 148 to 162 163 to 187 188 to 194 195 to 221 222 to 227 228 to 233 |
|--------------------------------------------------------------------------------------------------------------------------------------------------------------------------------------------------|----------------------------------------------------------------------------------|-----------------------------------------------------------------|------------------------------------------------------------------------------|
|                                                                                                                                                                                                  | ALPHABE'                                                                         | TICAL INDEX                                                     |                                                                              |
| <b>^</b>                                                                                                                                                                                         | Page                                                                             | P-12                                                            | Page                                                                         |
| A Air cleaner                                                                                                                                                                                    | 74                                                                               | Forks                                                           | 30, 32<br>30, 32                                                             |
| Air stack                                                                                                                                                                                        | 76                                                                               | Clutch, powershaft                                              | 190                                                                          |
| Arms, rockshaft lift                                                                                                                                                                             | 198                                                                              | Cover                                                           | 192                                                                          |
| Axle, front:                                                                                                                                                                                     | 150                                                                              | Linkage                                                         | 194                                                                          |
| Double front wheel spindle extensions.  Double front wheel hubs                                                                                                                                  | 150                                                                              | Pedal                                                           | 194<br>94                                                                    |
| Housing (38-inch fixed tread)                                                                                                                                                                    | 155                                                                              | Connecting rods                                                 | 20                                                                           |
| Housing (48- to 80-inch tread)                                                                                                                                                                   | 154                                                                              | Control, hitch load                                             | 225                                                                          |
| Knee (38-inch fixed tread)<br>Knee (48- to 80-inch tread)                                                                                                                                        | 156<br>152                                                                       | Cooling system                                                  | 84, 86                                                                       |
| Roll-O-Matic                                                                                                                                                                                     | 148                                                                              | Cooling system                                                  | 36, 38, 39<br>120                                                            |
| Single front wheel                                                                                                                                                                               | 151                                                                              | Coupler, breakaway                                              | 214                                                                          |
| Axle, rear:                                                                                                                                                                                      | 124                                                                              | Cover:                                                          | 45                                                                           |
| Housing                                                                                                                                                                                          | 124                                                                              | Crankcase                                                       | 12<br>29                                                                     |
| and rockshaft)                                                                                                                                                                                   | 123                                                                              | Flywheel                                                        | 12                                                                           |
| Shaft                                                                                                                                                                                            | 124                                                                              | Fourth and sixth speed gear                                     | 12                                                                           |
| В                                                                                                                                                                                                |                                                                                  | Powershaft clutch                                               | 192                                                                          |
| Battery box                                                                                                                                                                                      | 182                                                                              | Rear axle housing (tractors less rock-<br>shaft and powershaft) | 123                                                                          |
| Battery cables                                                                                                                                                                                   | 104, 106,                                                                        | Transmission case                                               | 12, 117                                                                      |
| Possings main                                                                                                                                                                                    | 108, 110<br>18                                                                   | Convertor, fuel (LP-gas)                                        | 63, 64, 66, 68                                                               |
| And crankshaft gasket set                                                                                                                                                                        | 18, 229                                                                          | Crankshaft                                                      | 18<br>18, 229                                                                |
| Oil pipes                                                                                                                                                                                        | 14                                                                               | Cranking motor                                                  | 84, 86                                                                       |
| Belt pulley                                                                                                                                                                                      | 34                                                                               | Cranking motor starter button and rod                           | 84                                                                           |
| Belt pulley brake                                                                                                                                                                                | 30, 32<br>29                                                                     | Cylinder:                                                       | 20 220                                                                       |
| Block, cylinder                                                                                                                                                                                  | 20                                                                               | And piston ring gasket set                                      | 20 <b>,</b> 229                                                              |
| Box, tool                                                                                                                                                                                        | 10                                                                               | Head                                                            | 22                                                                           |
| Brakes                                                                                                                                                                                           | 126<br>214                                                                       | Remote, single or dual                                          | 206, 208, 210                                                                |
| Bulk flexible oil lines                                                                                                                                                                          | 215                                                                              | Water inlet housing                                             | 40<br>38 30                                                                  |
| Button, cranking motor (520)                                                                                                                                                                     | 84                                                                               | Water outset housing & & & & & & & & & & & & & & & & & & &      | 38, 39                                                                       |
| C                                                                                                                                                                                                |                                                                                  | D                                                               |                                                                              |
| Cable, spark plug, and lead wire kit                                                                                                                                                             | 89                                                                               | Dash lamps                                                      | 225<br>98, 99, 100,                                                          |
| Cable, speed-hour meter                                                                                                                                                                          | 167                                                                              | Dam tamps as es es es es es es es es es                         | 101                                                                          |
| Cam followers                                                                                                                                                                                    | 24<br>24                                                                         | Decalcomania sets                                               | 232, 233                                                                     |
| Camshaft                                                                                                                                                                                         | 36                                                                               | Differential                                                    | 122                                                                          |
| Carburetor                                                                                                                                                                                       | 70, 72                                                                           | Disk, clutch adjusting, sliding and fixed Disk, clutch drive    | 34<br>18                                                                     |
| Carburetor air intake                                                                                                                                                                            | 74                                                                               | Distributor (Delco-Remy)                                        | 90                                                                           |
| Case, engine and transmission                                                                                                                                                                    | 12<br>46                                                                         | Distributor (Wico)                                              | 92                                                                           |
|                                                                                                                                                                                                  | 98, 99, 100,                                                                     | Draft link                                                      | 158<br>222                                                                   |
|                                                                                                                                                                                                  | 101                                                                              | Draft link support                                              | 226                                                                          |
| Clamp, hose, worm-driven                                                                                                                                                                         | 41<br>74                                                                         | Drawbar                                                         | 226                                                                          |
| Cleaner, air                                                                                                                                                                                     | , <del>-</del>                                                                   | E                                                               |                                                                              |
| Adjusting disk                                                                                                                                                                                   | 34                                                                               | Electrical outlet plug                                          | 104, 106,                                                                    |
| And pulley                                                                                                                                                                                       | 34                                                                               |                                                                 | 116, 182                                                                     |
| And pulley brake                                                                                                                                                                                 | 30, 32<br>30, 32                                                                 | Element, oil filter                                             | 14                                                                           |
| Disk, sliding and fixed                                                                                                                                                                          | 34, 32                                                                           | Engine case and covers<br>Engine replacement assemblies         | 12<br>9                                                                      |
| Drive disk                                                                                                                                                                                       | 18                                                                               | Exhaust pipe                                                    | 25, 26, 27                                                                   |
| Facings                                                                                                                                                                                          | 34                                                                               | Exhaust trail pipe, rear                                        | 28                                                                           |
| •                                                                                                                                                                                                |                                                                                  |                                                                 |                                                                              |