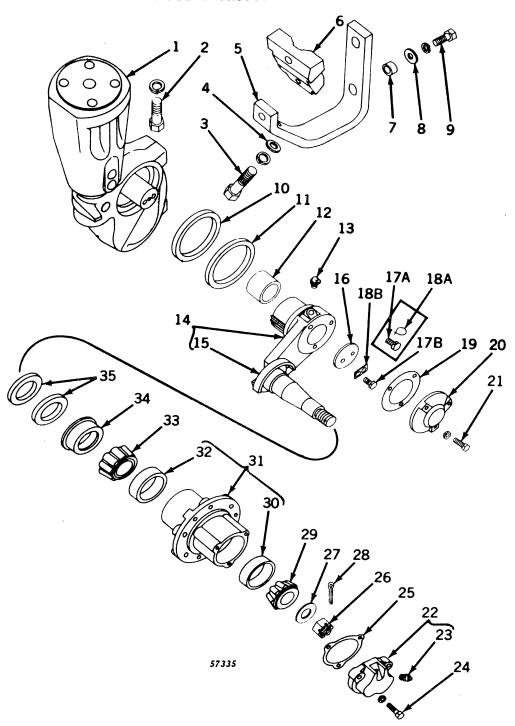

| 14                | A 1129 R         | ì -            | ) Washer                                          |
| 15                | A 1131 R         | · -            | Washer, cork                                      |
|                   |                  | , -            | ) Retainer                                        |
| 16                |                  | ,              | Spindle, steering                                 |
| 17                |                  | ,              | ) Screw, cap, 5/8" x 2" (5 used)                  |
| 18                | 19H 1965         | ,              | Washer, lock, 5/8" (5 used)                       |
|                   | 12H 294          | ( -            | , washer, room, o, o (c about)                    |

#### ROLL-O-MATIC FRONT END



## ROLL-O-MATIC FRONT END -- Continued

|            | <b>5</b>               | Carial No                  | Description                                                                                                         |
|------------|------------------------|----------------------------|---------------------------------------------------------------------------------------------------------------------|
| Key        | Part No.<br>AR 28248 R | Serial No.                 | Extension, A4201R, spindle, with knuckle housing (sub. for AB4563R                                                  |
| 1          | AR 28247 R*            | · - ;                      | Extension, A4201R, spindle, with knuckle housing (heavy-duty) (sub.                                                 |
|