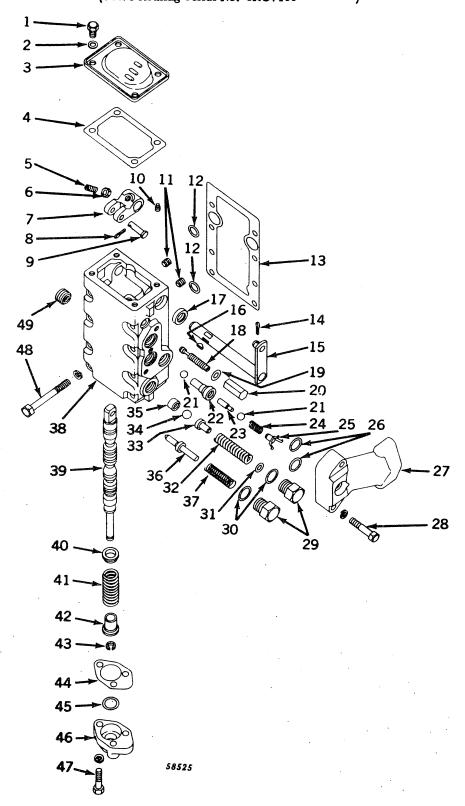

#### SECTIONAL INDEX

| General Information.  Front End Support and Engine Transmission Case Engine Pulley and Clutch Cooling System Governor Fuel System Electrical System Transmission, Differential, Final Drive, and | 9 to 13<br>14 to 28<br>29 to 35<br>36 to 43<br>44 to 47<br>48 to 77<br>78 to 116 | Brakes                                                          | 128 to 147 148 to 162 163 to 187 188 to 194 195 to 221 222 to 227 228 to 233 |
|--------------------------------------------------------------------------------------------------------------------------------------------------------------------------------------------------|----------------------------------------------------------------------------------|-----------------------------------------------------------------|------------------------------------------------------------------------------|
|                                                                                                                                                                                                  | ALPHABE'                                                                         | TICAL INDEX                                                     |                                                                              |
| <b>^</b>                                                                                                                                                                                         | Page                                                                             | P-12                                                            | Page                                                                         |
| A Air cleaner                                                                                                                                                                                    | 74                                                                               | Forks                                                           | 30, 32<br>30, 32                                                             |
| Air stack                                                                                                                                                                                        | 76                                                                               | Clutch, powershaft                                              | 190                                                                          |
| Arms, rockshaft lift                                                                                                                                                                             | 198                                                                              | Cover                                                           | 192                                                                          |
| Axle, front:                                                                                                                                                                                     | 150                                                                              | Linkage                                                         | 194                                                                          |
| Double front wheel spindle extensions.  Double front wheel hubs                                                                                                                                  | 150                                                                              | Pedal                                                           | 194<br>94                                                                    |
| Housing (38-inch fixed tread)                                                                                                                                                                    | 155                                                                              | Connecting rods                                                 | 20                                                                           |
| Housing (48- to 80-inch tread)                                                                                                                                                                   | 154                                                                              | Control, hitch load                                             | 225                                                                          |
| Knee (38-inch fixed tread)<br>Knee (48- to 80-inch tread)                                                                                                                                        | 156<br>152                                                                       | Cooling system                                                  | 84, 86                                                                       |
| Roll-O-Matic                                                                                                                                                                                     | 148                                                                              | Cooling system                                                  | 36, 38, 39<br>120                                                            |
| Single front wheel                                                                                                                                                                               | 151                                                                              | Coupler, breakaway                                              | 214                                                                          |
| Axle, rear:                                                                                                                                                                                      | 124                                                                              | Cover:                                                          | 45                                                                           |
| Housing                                                                                                                                                                                          | 124                                                                              | Crankcase                                                       | 12<br>29                                                                     |
| and rockshaft)                                                                                                                                                                                   | 123                                                                              | Flywheel                                                        | 12                                                                           |
| Shaft                                                                                                                                                                                            | 124                                                                              | Fourth and sixth speed gear                                     | 12                                                                           |
| В                                                                                                                                                                                                |                                                                                  | Powershaft clutch                                               | 192                                                                          |
| Battery box                                                                                                                                                                                      | 182                                                                              | Rear axle housing (tractors less rock-<br>shaft and powershaft) | 123                                                                          |
| Battery cables                                                                                                                                                                                   | 104, 106,                                                                        | Transmission case                                               | 12, 117                                                                      |
| Possings main                                                                                                                                                                                    | 108, 110<br>18                                                                   | Convertor, fuel (LP-gas)                                        | 63, 64, 66, 68                                                               |
| And crankshaft gasket set                                                                                                                                                                        | 18, 229                                                                          | Crankshaft                                                      | 18<br>18, 229                                                                |
| Oil pipes                                                                                                                                                                                        | 14                                                                               | Cranking motor                                                  | 84, 86                                                                       |
| Belt pulley                                                                                                                                                                                      | 34                                                                               | Cranking motor starter button and rod                           | 84                                                                           |
| Belt pulley brake                                                                                                                                                                                | 30, 32<br>29                                                                     | Cylinder:                                                       | 20 220                                                                       |
| Block, cylinder                                                                                                                                                                                  | 20                                                                               | And piston ring gasket set                                      | 20 <b>,</b> 229                                                              |
| Box, tool                                                                                                                                                                                        | 10                                                                               | Head                                                            | 22                                                                           |
| Brakes                                                                                                                                                                                           | 126<br>214                                                                       | Remote, single or dual                                          | 206, 208, 210                                                                |
| Bulk flexible oil lines                                                                                                                                                                          | 215                                                                              | Water inlet housing                                             | 40<br>38 30                                                                  |
| Button, cranking motor (520)                                                                                                                                                                     | 84                                                                               | Water outset housing & & & & & & & & & & & & & & & & & & &      | 38, 39                                                                       |
| C                                                                                                                                                                                                |                                                                                  | D                                                               |                                                                              |
| Cable, spark plug, and lead wire kit                                                                                                                                                             | 89                                                                               | Dash lamps                                                      | 225<br>98, 99, 100,                                                          |
| Cable, speed-hour meter                                                                                                                                                                          | 167                                                                              | Dam tamps as es es es es es es es es es                         | 101                                                                          |
| Cam followers                                                                                                                                                                                    | 24<br>24                                                                         | Decalcomania sets                                               | 232, 233                                                                     |
| Camshaft                                                                                                                                                                                         | 36                                                                               | Differential                                                    | 122                                                                          |
| Carburetor                                                                                                                                                                                       | 70, 72                                                                           | Disk, clutch adjusting, sliding and fixed Disk, clutch drive    | 34<br>18                                                                     |
| Carburetor air intake                                                                                                                                                                            | 74                                                                               | Distributor (Delco-Remy)                                        | 90                                                                           |
| Case, engine and transmission                                                                                                                                                                    | 12<br>46                                                                         | Distributor (Wico)                                              | 92                                                                           |
|                                                                                                                                                                                                  | 98, 99, 100,                                                                     | Draft link                                                      | 158<br>222                                                                   |
|                                                                                                                                                                                                  | 101                                                                              | Draft link support                                              | 226                                                                          |
| Clamp, hose, worm-driven                                                                                                                                                                         | 41<br>74                                                                         | Drawbar                                                         | 226                                                                          |
| Cleaner, air                                                                                                                                                                                     | , <del>-</del>                                                                   | E                                                               |                                                                              |
| Adjusting disk                                                                                                                                                                                   | 34                                                                               | Electrical outlet plug                                          | 104, 106,                                                                    |
| And pulley                                                                                                                                                                                       | 34                                                                               |                                                                 | 116, 182                                                                     |
| And pulley brake                                                                                                                                                                                 | 30, 32<br>30, 32                                                                 | Element, oil filter                                             | 14                                                                           |
| Disk, sliding and fixed                                                                                                                                                                          | 34, 32                                                                           | Engine case and covers<br>Engine replacement assemblies         | 12<br>9                                                                      |
| Drive disk                                                                                                                                                                                       | 18                                                                               | Exhaust pipe                                                    | 25, 26, 27                                                                   |
| Facings                                                                                                                                                                                          | 34                                                                               | Exhaust trail pipe, rear                                        | 28                                                                           |
| •                                                                                                                                                                                                |                                                                                  |                                                                 |                                                                              |