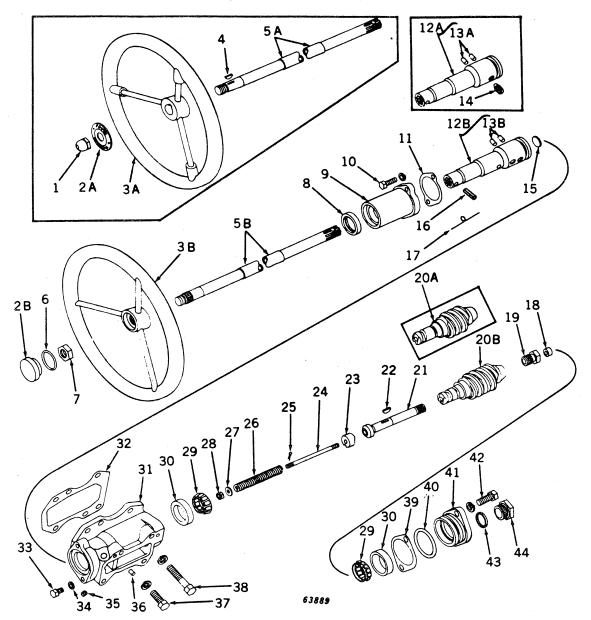

#### SECTIONAL INDEX

| General Information.  Front End Support and Engine Transmission Case Engine Pulley and Clutch Cooling System Governor Fuel System Electrical System Transmission, Differential, Final Drive, and | 9 to 13<br>14 to 28<br>29 to 35<br>36 to 43<br>44 to 47<br>48 to 77<br>78 to 116 | Brakes                                                          | 128 to 147 148 to 162 163 to 187 188 to 194 195 to 221 222 to 227 228 to 233 |
|--------------------------------------------------------------------------------------------------------------------------------------------------------------------------------------------------|----------------------------------------------------------------------------------|-----------------------------------------------------------------|------------------------------------------------------------------------------|
|                                                                                                                                                                                                  | ALPHABE'                                                                         | TICAL INDEX                                                     |                                                                              |
| <b>^</b>                                                                                                                                                                                         | Page                                                                             | P-12                                                            | Page                                                                         |
| A Air cleaner                                                                                                                                                                                    | 74                                                                               | Forks                                                           | 30, 32<br>30, 32                                                             |
| Air stack                                                                                                                                                                                        | 76                                                                               | Clutch, powershaft                                              | 190                                                                          |
| Arms, rockshaft lift                                                                                                                                                                             | 198                                                                              | Cover                                                           | 192                                                                          |
| Axle, front:                                                                                                                                                                                     | 150                                                                              | Linkage                                                         | 194                                                                          |
| Double front wheel spindle extensions.  Double front wheel hubs                                                                                                                                  | 150                                                                              | Pedal                                                           | 194<br>94                                                                    |
| Housing (38-inch fixed tread)                                                                                                                                                                    | 155                                                                              | Connecting rods                                                 | 20                                                                           |
| Housing (48- to 80-inch tread)                                                                                                                                                                   | 154                                                                              | Control, hitch load                                             | 225                                                                          |
| Knee (38-inch fixed tread)<br>Knee (48- to 80-inch tread)                                                                                                                                        | 156<br>152                                                                       | Cooling system                                                  | 84, 86                                                                       |
| Roll-O-Matic                                                                                                                                                                                     | 148                                                                              | Cooling system                                                  | 36, 38, 39<br>120                                                            |
| Single front wheel                                                                                                                                                                               | 151                                                                              | Coupler, breakaway                                              | 214                                                                          |
| Axle, rear:                                                                                                                                                                                      | 124                                                                              | Cover:                                                          | 45                                                                           |
| Housing                                                                                                                                                                                          | 124                                                                              | Crankcase                                                       | 12<br>29                                                                     |
| and rockshaft)                                                                                                                                                                                   | 123                                                                              | Flywheel                                                        | 12                                                                           |
| Shaft                                                                                                                                                                                            | 124                                                                              | Fourth and sixth speed gear                                     | 12                                                                           |
| В                                                                                                                                                                                                |                                                                                  | Powershaft clutch                                               | 192                                                                          |
| Battery box                                                                                                                                                                                      | 182                                                                              | Rear axle housing (tractors less rock-<br>shaft and powershaft) | 123                                                                          |
| Battery cables                                                                                                                                                                                   | 104, 106,                                                                        | Transmission case                                               | 12, 117                                                                      |
| Possings main                                                                                                                                                                                    | 108, 110<br>18                                                                   | Convertor, fuel (LP-gas)                                        | 63, 64, 66, 68                                                               |
| And crankshaft gasket set                                                                                                                                                                        | 18, 229                                                                          | Crankshaft                                                      | 18<br>18, 229                                                                |
| Oil pipes                                                                                                                                                                                        | 14                                                                               | Cranking motor                                                  | 84, 86                                                                       |
| Belt pulley                                                                                                                                                                                      | 34                                                                               | Cranking motor starter button and rod                           | 84                                                                           |
| Belt pulley brake                                                                                                                                                                                | 30, 32<br>29                                                                     | Cylinder:                                                       | 20 220                                                                       |
| Block, cylinder                                                                                                                                                                                  | 20                                                                               | And piston ring gasket set                                      | 20 <b>,</b> 229                                                              |
| Box, tool                                                                                                                                                                                        | 10                                                                               | Head                                                            | 22                                                                           |
| Brakes                                                                                                                                                                                           | 126<br>214                                                                       | Remote, single or dual                                          | 206, 208, 210                                                                |
| Bulk flexible oil lines                                                                                                                                                                          | 215                                                                              | Water inlet housing                                             | 40<br>38 30                                                                  |
| Button, cranking motor (520)                                                                                                                                                                     | 84                                                                               | Water outset housing & & & & & & & & & & & & & & & & & & &      | 38, 39                                                                       |
| C                                                                                                                                                                                                |                                                                                  | D                                                               |                                                                              |
| Cable, spark plug, and lead wire kit                                                                                                                                                             | 89                                                                               | Dash lamps                                                      | 225<br>98, 99, 100,                                                          |
| Cable, speed-hour meter                                                                                                                                                                          | 167                                                                              | Dam tamps as es es es es es es es es es                         | 101                                                                          |
| Cam followers                                                                                                                                                                                    | 24<br>24                                                                         | Decalcomania sets                                               | 232, 233                                                                     |
| Camshaft                                                                                                                                                                                         | 36                                                                               | Differential                                                    | 122                                                                          |
| Carburetor                                                                                                                                                                                       | 70, 72                                                                           | Disk, clutch adjusting, sliding and fixed Disk, clutch drive    | 34<br>18                                                                     |
| Carburetor air intake                                                                                                                                                                            | 74                                                                               | Distributor (Delco-Remy)                                        | 90                                                                           |
| Case, engine and transmission                                                                                                                                                                    | 12<br>46                                                                         | Distributor (Wico)                                              | 92                                                                           |
|                                                                                                                                                                                                  | 98, 99, 100,                                                                     | Draft link                                                      | 158<br>222                                                                   |
|                                                                                                                                                                                                  | 101                                                                              | Draft link support                                              | 226                                                                          |
| Clamp, hose, worm-driven                                                                                                                                                                         | 41<br>74                                                                         | Drawbar                                                         | 226                                                                          |
| Cleaner, air                                                                                                                                                                                     | , <del>-</del>                                                                   | E                                                               |                                                                              |
| Adjusting disk                                                                                                                                                                                   | 34                                                                               | Electrical outlet plug                                          | 104, 106,                                                                    |
| And pulley                                                                                                                                                                                       | 34                                                                               |                                                                 | 116, 182                                                                     |
| And pulley brake                                                                                                                                                                                 | 30, 32<br>30, 32                                                                 | Element, oil filter                                             | 14                                                                           |
| Disk, sliding and fixed                                                                                                                                                                          | 34, 32                                                                           | Engine case and covers<br>Engine replacement assemblies         | 12<br>9                                                                      |
| Drive disk                                                                                                                                                                                       | 18                                                                               | Exhaust pipe                                                    | 25, 26, 27                                                                   |
| Facings                                                                                                                                                                                          | 34                                                                               | Exhaust trail pipe, rear                                        | 28                                                                           |
| •                                                                                                                                                                                                |                                                                                  |                                                                 |                                                                              |