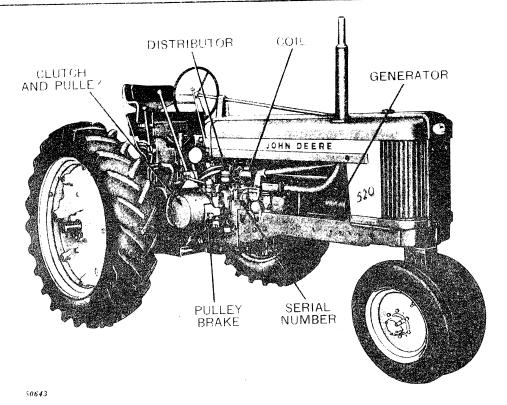

# **520 AND 530 SERIES TRACTORS**

John Deere 520 Series, Gasoline Tractor (Serial No. 5200000-5299999)

John Deere 520 Series, LP-Gas Tractor (Serial No. 5200000-5299999)

John Deere 530 Series, Gasoline Tractor (Serial No. 5300000- )

John Deere 530 Series, LP-Gas Tractor (Serial No. 5300000- )

Front Wheel Equipment for John Deere 520 and 530 Series Tractor