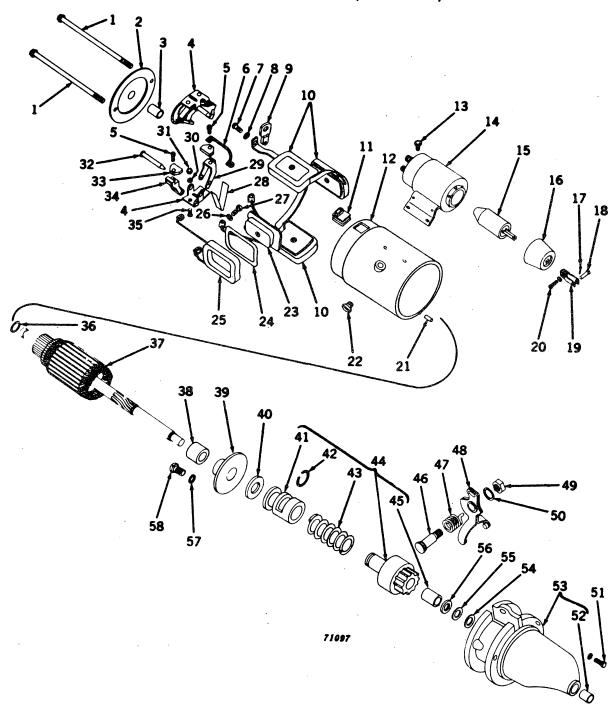

Screw, cap, high-strength, 3/8" x 1" (3 used)
         19H 1731
65
                                                      Washer, lock, 3/8" (3 used)
         12H
                304
                                                      Housing, drive end, with bushing
 66
           1909770
                                                      Washer, lock (2 used) (sub. for A3009R)
 67
         12H
                246
                                                      Screw, mach., pan. hd., 3/16" x 5/16" (2 used)
         21H 1335
 68
```

<sup>\*</sup>Furnished by John Deere Dubuque Tractor Works.

<sup>\*\*</sup> See pages 88B and 88C for service parts for AR11152R starting motor (Delco Remy No. 1108180).

#### CRANKING MOTOR (530 Series)



#### CRANKING MOTOR (530 Series) -- Continued

| Key        | Part No.                | Serial No.     | Description                                                                   |
|------------|-------------------------|----------------|-------------------------------------------------------------------------------|
| 1          | T 741 T                 | <b>(</b>       | Bolt, thru (2 used)                                                           |
| 2          | AT 517 T                | <b>(</b> * - ) | Frame, commutator end                                                         |
| 3          | 810620                  | ( -            | Bushing                                                                       |
| 4          | AT 516 T                | ( -            | Sup