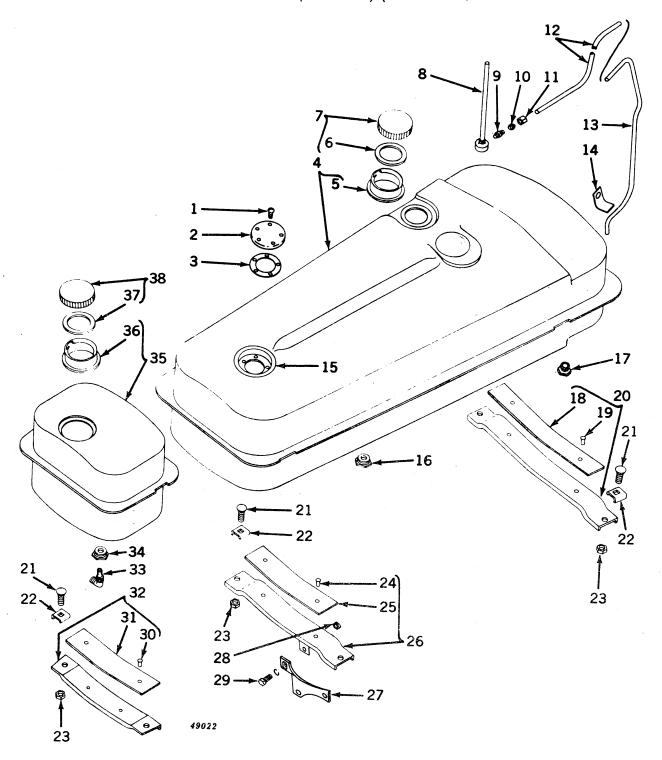

| ) Rivet (2 used) (packed 100 in a pkg.)                                             |
| 38         | B 1820 R            |                                         | ) Cushion, 1/8" x 1-1/2" x 8" (make from R21736R roll of anti-squeal webbing)       |
| 39         | 19H 2552            | ( -                                     | ) Screw, cap, high-strength, 3/8" x 1-1/8" (2 used)                                 |
|            | 12H 304             | · ( -                                   | ) Washer, lock, 3/8" (2 used)                                                       |
|            |                     |                                         |                                                                                     |

## FUEL TANK (All-Fuel) (520 Series)



## FUEL TANK (All-Fuel) (520 Series) -- Continued

| Key        | Part No.        | Serial No. | Description 2.684.65                                                              |
|------------|-----------------|------------|-----------------------------------------------------------------------------------|
| 1          | 37H 43          | ( - )      | Screw, self-tapping, no. 8 x 3/8" (5 used) (packed 5 in a pkg.) (sub. for F2149R) |
| 2          | F 2506 R        | ( - )      | Cover, fuel gauge adapter                                                         |
| 3          | R 27181 R       | ( - )      | Gasket (packed 5 in a pkg.) (sub. for F2148R)                                     |
| 4          | AB 5030 R       | ( - )      | Tank, fuel, with fuel gauge adapter cover