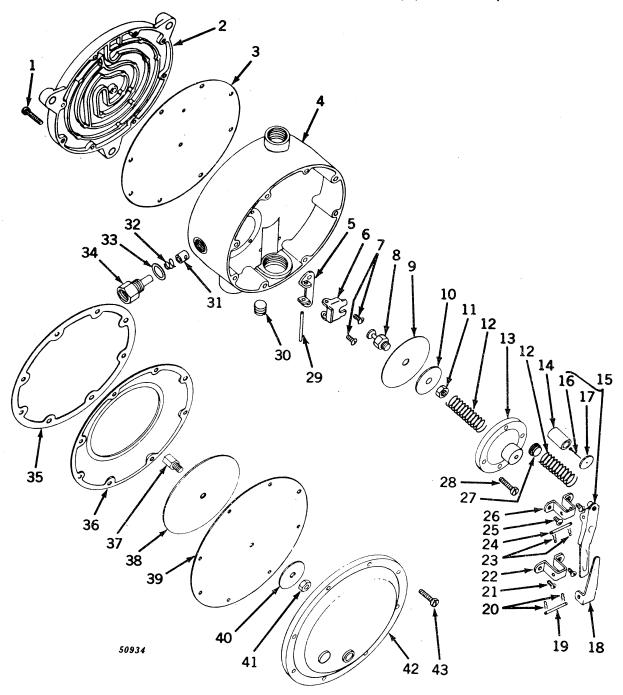

|     |            | i - i        |                                                    |

## FUEL CONVERTOR PARTS (LP-Gas) (520 Series)



## FUEL CONVERTOR PARTS (LP-Gas) (520 Series) -- Continued

| Key | Part No.               | Serial No.   | Description                                                                 |
|-----|------------------------|--------------|-----------------------------------------------------------------------------|
| 1   | 21H 981                | ( ' - )      | Screw, mach., fill. hd., 3/16" x 1/2" (9 used)                              |
| 2   | A 5115 R               | ( - )        | Back, convertor                                                             |
| 3   | A 5116 R*              | · - i        | Gasket (packed 2 in a pkg.)                                                 |
| 4   | AA 6047 R              | ( - )        | Body, convertor, with low pressure valve