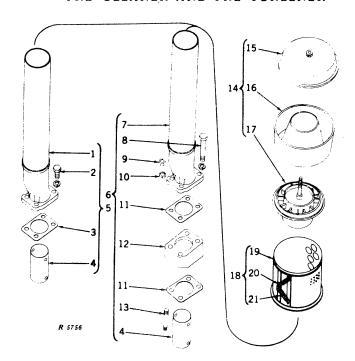

#### SECTIONAL INDEX

| General Information.  Front End Support and Engine Transmission Case Engine Pulley and Clutch Cooling System Governor Fuel System Electrical System Transmission, Differential, Final Drive, and | 9 to 13<br>14 to 28<br>29 to 35<br>36 to 43<br>44 to 47<br>48 to 77<br>78 to 116 | Brakes                                                          | 128 to 147 148 to 162 163 to 187 188 to 194 195 to 221 222 to 227 228 to 233 |
|--------------------------------------------------------------------------------------------------------------------------------------------------------------------------------------------------|----------------------------------------------------------------------------------|-----------------------------------------------------------------|------------------------------------------------------------------------------|
|                                                                                                                                                                                                  | ALPHABE'                                                                         | TICAL INDEX                                                     |                                                                              |
| <b>^</b>                                                                                                                                                                                         | Page                                                                             | P-12                                                            | Page                                                                         |
| A Air cleaner                                                                                                                                                                                    | 74                                                                               | Forks                                                           | 30, 32<br>30, 32                                                             |
| Air stack                                                                                                                                                                                        | 76                                                                               | Clutch, powershaft                                              | 190                                                                          |
| Arms, rockshaft lift                                                                                                                                                                             | 198                                                                              | Cover                                                           | 192                                                                          |
| Axle, front:                                                                                                                                                                                     | 150                                                                              | Linkage                                                         | 194                                                                          |
| Double front wheel spindle extensions.  Double front wheel hubs                                                                                                                                  | 150                                                                              | Pedal                                                           | 194<br>94                                                                    |
| Housing (38-inch fixed tread)                                                                                                                                                                    | 155                                                                              | Connecting rods                                                 | 20                                                                           |
| Housing (48- to 80-inch tread)                                                                                                                                                                   | 154                                                                              | Control, hitch load                                             | 225                                                                          |
| Knee (38-inch fixed tread)<br>Knee (48- to 80-inch tread)                                                                                                                                        | 156<br>152                                                                       | Cooling system                                                  | 84, 86                                                                       |
| Roll-O-Matic                                                                                                                                                                                     | 148                                                                              | Cooling system                                                  | 36, 38, 39<br>120                                                            |
| Single front wheel                                                                                                                                                                               | 151                                                                              | Coupler, breakaway                                              | 214                                                                          |
| Axle, rear:                                                                                                                                                                                      | 124                                                                              | Cover:                                                          | 45                                                                           |
| Housing                                                                                                                                                                                          | 124                                                                              | Crankcase                                                       | 12<br>29                                                                     |
| and rockshaft)                                                                                                                                                                                   | 123                                                                              | Flywheel                                                        | 12                                                                           |
| Shaft                                                                                                                                                                                            | 124                                                                              | Fourth and sixth speed gear                                     | 12                                                                           |
| В                                                                                                                                                                                                |                                                                                  | Powershaft clutch                                               | 192                                                                          |
| Battery box                                                                                                                                                                                      | 182                                                                              | Rear axle housing (tractors less rock-<br>shaft and powershaft) | 123                                                                          |
| Battery cables                                                                                                                                                                                   | 104, 106,                                                                        | Transmission case                                               | 12, 117                                                                      |
| Possings main                                                                                                                                                                                    | 108, 110<br>18                                                                   | Convertor, fuel (LP-gas)                                        | 63, 64, 66, 68                                                               |
| And crankshaft gasket set                                                                                                                                                                        | 18, 229                                                                          | Crankshaft                                                      | 18<br>18, 229                                                                |
| Oil pipes                                                                                                                                                                                        | 14                                                                               | Cranking motor                                                  | 84, 86                                                                       |
| Belt pulley                                                                                                                                                                                      | 34                                                                               | Cranking motor starter button and rod                           | 84                                                                           |
| Belt pulley brake                                                                                                                                                                                | 30, 32<br>29                                                                     | Cylinder:                                                       | 20 220                                                                       |
| Block, cylinder                                                                                                                                                                                  | 20                                                                               | And piston ring gasket set                                      | 20 <b>,</b> 229                                                              |
| Box, tool                                                                                                                                                                                        | 10                                                                               | Head                                                            | 22                                                                           |
| Brakes                                                                                                                                                                                           | 126<br>214                                                                       | Remote, single or dual                                          | 206, 208, 210                                                                |
| Bulk flexible oil lines                                                                                                                                                                          | 215                                                                              | Water inlet housing                                             | 40<br>38 30                                                                  |
| Button, cranking motor (520)                                                                                                                                                                     | 84                                                                               | Water outset housing & & & & & & & & & & & & & & & & & & &      | 38, 39                                                                       |
| C                                                                                                                                                                                                |                                                                                  | D                                                               |                                                                              |
| Cable, spark plug, and lead wire kit                                                                                                                                                             | 89                                                                               | Dash lamps                                                      | 225<br>98, 99, 100,                                                          |
| Cable, speed-hour meter                                                                                                                                                                          | 167                                                                              | Dam tamps as es es es es es es es es es                         | 101                                                                          |
| Cam followers                                                                                                                                                                                    | 24<br>24                                                                         | Decalcomania sets                                               | 232, 233                                                                     |
| Camshaft                                                                                                                                                                                         | 36                                                                               | Differential                                                    | 122                                                                          |
| Carburetor                                                                                                                                                                                       | 70, 72                                                                           | Disk, clutch adjusting, sliding and fixed Disk, clutch drive    | 34<br>18                                                                     |
| Carburetor air intake                                                                                                                                                                            | 74                                                                               | Distributor (Delco-Remy)                                        | 90                                                                           |
| Case, engine and transmission                                                                                                                                                                    | 12<br>46                                                                         | Distributor (Wico)                                              | 92                                                                           |
|                                                                                                                                                                                                  | 98, 99, 100,                                                                     | Draft link                                                      | 158<br>222                                                                   |
|                                                                                                                                                                                                  | 101                                                                              | Draft link support                                              | 226                                                                          |
| Clamp, hose, worm-driven                                                                                                                                                                         | 41<br>74                                                                         | Drawbar                                                         | 226                                                                          |
| Cleaner, air                                                                                                                                                                                     | , <del>-</del>                                                                   | E                                                               |                                                                              |
| Adjusting disk                                                                                                                                                                                   | 34                                                                               | Electrical outlet plug                                          | 104, 106,                                                                    |
| And pulley                                                                                                                                                                                       | 34                                                                               |                                                                 | 116, 182                                                                     |
| And pulley brake                                                                                                                                                                                 | 30, 32<br>30, 32                                                                 | Element, oil filter                                             | 14                                                                           |
| Disk, sliding and fixed                                                                                                                                                                          | 34, 32                                                                           | Engine case and covers<br>Engine replacement assemblies         | 12<br>9                                                                      |
| Drive disk                                                                                                                                                                                       | 18                                                                               | Exhaust pipe                                                    | 25, 26, 27                                                                   |
| Facings                                                                                                                                                                                          | 34                                                                               | Exhaust trail pipe, rear                                        | 28                                                                           |
| •                                                                                                                                                                                                |                                                                                  |                                                                 |                                                                              |