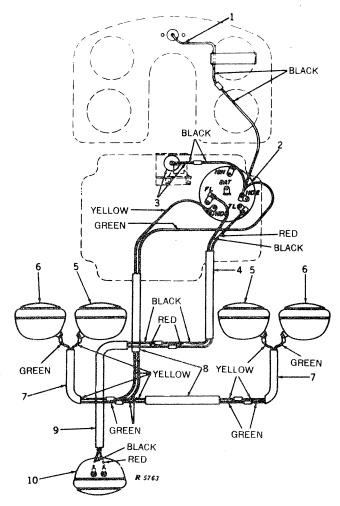

|
| 9   | AR 31786 R | i - )        | Lamp, combination rear and warning (12-volt) (sub. for AA6733R or AR21735R) (for service parts see page 96) |
|     | B 2295 R   | ( - )        | Washer                                                                                                      |
|     | F 2935 R   | ( - )        | Washer                                                                                                      |
|     | 12H 301    | ( - )        | Washer, lock, 1/2"                                                                                          |
|     | 14H 473    | <b>(</b> - ) | Nut, jam, 1/2"                                                                                              |

#### FOUR-HEAD LAMP WIRING (530 Series)



| Key | Part No.     | Serial No.                            | Description                                                        |
|-----|--------------|---------------------------------------|--------------------------------------------------------------------|
| 1   | AR 20466 R   | ( - )                                 | Lamp, dash, upper                                                  |
| 2   | AR 20430 R   | ( - )                                 | Switch, combination, less lever (12-volt)                          |
| 3   | AR 20432 R   | ( - )                                 | Lamp, dash, lower                                                  |
| 4   | AR 20715 R   | ( - )                                 | Harness, wiring, switch to rear lamp harness                       |
| 5