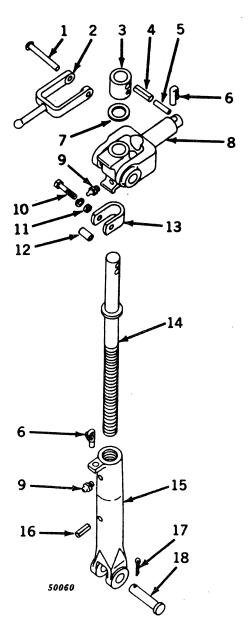

#### SECTIONAL INDEX

| General Information.  Front End Support and Engine Transmission Case Engine Pulley and Clutch Cooling System Governor Fuel System Electrical System Transmission, Differential, Final Drive, and | 9 to 13<br>14 to 28<br>29 to 35<br>36 to 43<br>44 to 47<br>48 to 77<br>78 to 116 | Brakes                                                          | 128 to 147 148 to 162 163 to 187 188 to 194 195 to 221 222 to 227 228 to 233 |
|--------------------------------------------------------------------------------------------------------------------------------------------------------------------------------------------------|----------------------------------------------------------------------------------|-----------------------------------------------------------------|------------------------------------------------------------------------------|
|                                                                                                                                                                                                  | ALPHABE'                                                                         | TICAL INDEX                                                     |                                                                              |
| <b>^</b>                                                                                                                                                                                         | Page                                                                             | P-12                                                            | Page                                                                         |
| A Air cleaner                                                                                                                                                                                    | 74                                                                               | Forks                                                           | 30, 32<br>30, 32                                                             |
| Air stack                                                                                                                                                                                        | 76                                                                               | Clutch, powershaft                                              | 190                                                                          |
| Arms, rockshaft lift                                                                                                                                                                             | 198                                                                              | Cover                                                           | 192                                                                          |
| Axle, front:                                                                                                                                                                                     | 150                                                                              | Linkage                                                         | 194                                                                          |
| Double front wheel spindle extensions.  Double front wheel hubs                                                                                                                                  | 150                                                                              | Pedal                                                           | 194<br>94                                                                    |
| Housing (38-inch fixed tread)                                                                                                                                                                    | 155                                                                              | Connecting rods                                                 | 20                                                                           |
| Housing (48- to 80-inch tread)                                                                                                                                                                   | 154                                                                              | Control, hitch load                                             | 225                                                                          |
| Knee (38-inch fixed tread)<br>Knee (48- to 80-inch tread)                                                                                                                                        | 156<br>152                                                                       | Cooling system                                                  | 84, 86                                                                       |
| Roll-O-Matic                                                                                                                                                                                     | 148                                                                              | Cooling system                                                  | 36, 38, 39<br>120                                                            |
| Single front wheel                                                                                                                                                                               | 151                                                                              | Coupler, breakaway                                              | 214                                                                          |
| Axle, rear:                                                                                                                                                                                      | 124                                                                              | Cover:                                                          | 45                                                                           |
| Housing                                                                                                                                                                                          | 124                                                                              | Crankcase                                                       | 12<br>29                                                                     |
| and rockshaft)                                                                                                                                                                                   | 123                                                                              | Flywheel                                                        | 12                                                                           |
| Shaft                                                                                                                                                                                            | 124                                                                              | Fourth and sixth speed gear                                     | 12                                                                           |
| В                                                                                                                                                                                                |                                                                                  | Powershaft clutch                                               | 192                                                                          |
| Battery box                                                                                                                                                                                      | 182                                                                              | Rear axle housing (tractors less rock-<br>shaft and powershaft) | 123                                                                          |
| Battery cables                                                                                                                                                                                   | 104, 106,                                                                        | Transmission case                                               | 12, 117                                                                      |
| Possings main                                                                                                                                                                                    | 108, 110<br>18                                                                   | Convertor, fuel (LP-gas)                                        | 63, 64, 66, 68                                                               |
| And crankshaft gasket set                                                                                                                                                                        | 18, 229                                                                          | Crankshaft                                                      | 18<br>18, 229                                                                |
| Oil pipes                                                                                                                                                                                        | 14                                                                               | Cranking motor                                                  | 84, 86                                                                       |
| Belt pulley                                                                                                                                                                                      | 34                                                                               | Cranking motor starter button and rod                           | 84                                                                           |
| Belt pulley brake                                                                                                                                                                                | 30, 32<br>29                                                                     | Cylinder:                                                       | 20 220                                                                       |
| Block, cylinder                                                                                                                                                                                  | 20                                                                               | And piston ring gasket set                                      | 20 <b>,</b> 229                                                              |
| Box, tool                                                                                                                                                                                        | 10                                                                               | Head                                                            | 22                                                                           |
| Brakes                                                                                                                                                                                           | 126<br>214                                                                       | Remote, single or dual                                          | 206, 208, 210                                                                |
| Bulk flexible oil lines                                                                                                                                                                          | 215                                                                              | Water inlet housing                                             | 40<br>38 30                                                                  |
| Button, cranking motor (520)                                                                                                                                                                     | 84                                                                               | Water outset housing & & & & & & & & & & & & & & & & & & &      | 38, 39                                                                       |
| C                                                                                                                                                                                                |                                                                                  | D                                                               |                                                                              |
| Cable, spark plug, and lead wire kit                                                                                                                                                             | 89                                                                               | Dash lamps                                                      | 225<br>98, 99, 100,                                                          |
| Cable, speed-hour meter                                                                                                                                                                          | 167                                                                              | Dam tamps as es es es es es es es es es                         | 101                                                                          |
| Cam followers                                                                                                                                                                                    | 24<br>24                                                                         | Decalcomania sets                                               | 232, 233                                                                     |
| Camshaft                                                                                                                                                                                         | 36                                                                               | Differential                                                    | 122                                                                          |
| Carburetor                                                                                                                                                                                       | 70, 72                                                                           | Disk, clutch adjusting, sliding and fixed Disk, clutch drive    | 34<br>18                                                                     |
| Carburetor air intake                                                                                                                                                                            | 74                                                                               | Distributor (Delco-Remy)                                        | 90                                                                           |
| Case, engine and transmission                                                                                                                                                                    | 12<br>46                                                                         | Distributor (Wico)                                              | 92                                                                           |
|                                                                                                                                                                                                  | 98, 99, 100,                                                                     | Draft link                                                      | 158<br>222                                                                   |
|                                                                                                                                                                                                  | 101                                                                              | Draft link support                                              | 226                                                                          |
| Clamp, hose, worm-driven                                                                                                                                                                         | 41<br>74                                                                         | Drawbar                                                         | 226                                                                          |
| Cleaner, air                                                                                                                                                                                     | , <del>-</del>                                                                   | E                                                               |                                                                              |
| Adjusting disk                                                                                                                                                                                   | 34                                                                               | Electrical outlet plug                                          | 104, 106,                                                                    |
| And pulley                                                                                                                                                                                       | 34                                                                               |                                                                 | 116, 182                                                                     |
| And pulley brake                                                                                                                                                                                 | 30, 32<br>30, 32                                                                 | Element, oil filter                                             | 14                                                                           |
| Disk, sliding and fixed                                                                                                                                                                          | 34, 32                                                                           | Engine case and covers<br>Engine replacement assemblies         | 12<br>9                                                                      |
| Drive disk                                                                                                                                                                                       | 18                                                                               | Exhaust pipe                                                    | 25, 26, 27                                                                   |
| Facings                                                                                                                                                                                          | 34                                                                               | Exhaust trail pipe, rear                                        | 28                                                                           |
| •                                                                                                                                                                                                |                                                                                  |                                                                 |                                                                              |