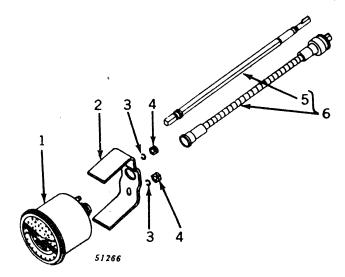

scription               |
|-----|------------|--------------|---------------------------|
| ′   | AR 20143 R | ( - )        | Windshield, side (2 used) |
| • • | AR 20144 R | ( - )        | Panel, engine, L.H.       |
| • • | AR 20145 R | ( - )        | Panel, engine, R.H.       |
|     | R 20123 R  | <b>(</b> - ) | Windshield, front         |
|     | R 20124 R  | ( - )        | Frame, windshield, front  |

#### PARTS FOR WEATHERSHIELD (LP-Gas)

| Key | Part No.   | Serial No. | Description               |
|-----|------------|------------|---------------------------|
|     | AR 20143 R | ( - )      | Windshield, side (2 used) |
|     | R 20123 R  | ( - )      | Windshield, front         |
| • • | R 20124 R  | ( - )      | Frame, windshield, front  |

#### MEMORANDA

#### SPEED-HOUR METER



| Key | Part No.     | Serial No.                  | Description                                                           |
|-----|--------------|-----------------------------|-----------------------------------------------------------------------|
| 1   | AR 21663 R   | ( - )                       | Speed-hour meter (miles per hour) (use on tractor with 500 rpm or     |
|     |              | •                           | 1000 rpm powershaft (sub. for AB5134R)                                |
|     | AB 5136 R    | ( - )                       | Speed-hour meter (kilometers per hour)                                |
| 2   | F 1977 R     | ( - )                       | Clamp, speed-hour meter                                               |
| 3   | 12H 246      | ( - )