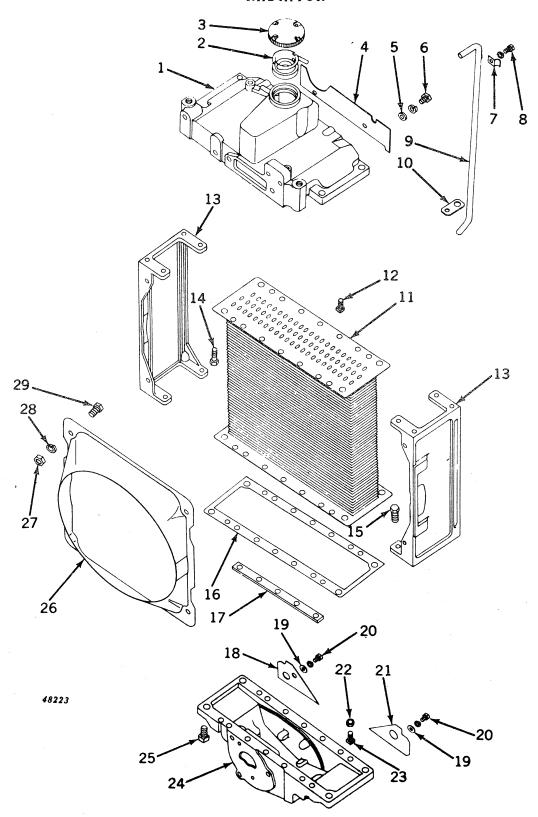

lutch facing, with facings                                     |
| 25  | B 2357 R        | ( - )               | Facing (2 used) (packed 10 in a pkg.)                                 |
| 26  | D 2309 R        | ( - )               | Rivet (8 used) (packed 100 in a pkg.)                                 |
| 27  | B 3127 R        | ( - )               | Disk, sliding drive                                                   |
| 28  | B 3277 R        | ( - )               | Disk, clutch adjusting                                                |
| 29  | B 3764 R        | ( - )               | Cover, dust                                                           |
| 30  | B 161 R         | ( - )               | Spring (3 used) (packed 5 in a pkg.)                                  |

### RADIATOR



### RADIATOR -- Continued

| Key | Part No.         | Serial No.          | Description                                                       |
|-----|------------------|---------------------|-------------------------------------------------------------------|
| 1   | B 3566 R         | / - )               | Tank, top                                                         |
| 2   | AA 5756 R        | -5299999)           | Neck, filler, with adapter and tube                               |
| 2   | AR 20515 R       | (5300000-           | Neck, filler, with adapter and tube                               |
| 3   | AA 5757 R        | (5555555            | Cap, radiator                                                     |
| 4   | B 3359 R         | <b>)</b> - (        | Baffle