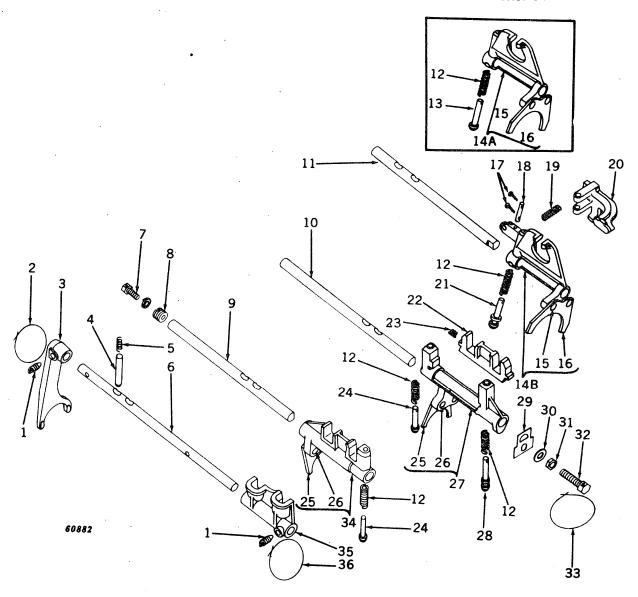

#### SECTIONAL INDEX

| General Information.  Front End Support and Engine Transmission Case Engine Pulley and Clutch Cooling System Governor Fuel System Electrical System Transmission, Differential, Final Drive, and | 9 to 13<br>14 to 28<br>29 to 35<br>36 to 43<br>44 to 47<br>48 to 77<br>78 to 116 | Brakes                                                          | 128 to 147 148 to 162 163 to 187 188 to 194 195 to 221 222 to 227 228 to 233 |
|--------------------------------------------------------------------------------------------------------------------------------------------------------------------------------------------------|----------------------------------------------------------------------------------|-----------------------------------------------------------------|------------------------------------------------------------------------------|
|                                                                                                                                                                                                  | ALPHABE'                                                                         | TICAL INDEX                                                     |                                                                              |
| <b>^</b>                                                                                                                                                                                         | Page                                                                             | P-12                                                            | Page                                                                         |
| A Air cleaner                                                                                                                                                                                    | 74                                                                               | Forks                                                           | 30, 32<br>30, 32                                                             |
| Air stack                                                                                                                                                                                        | 76                                                                               | Clutch, powershaft                                              | 190                                                                          |
| Arms, rockshaft lift                                                                                                                                                                             | 198                                                                              | Cover                                                           | 192                                                                          |
| Axle, front:                                                                                                                                                                                     | 150                                                                              | Linkage                                                         | 194                                                                          |
| Double front wheel spindle extensions.  Double front wheel hubs                                                                                                                                  | 150                                                                              | Pedal                                                           | 194<br>94                                                                    |
| Housing (38-inch fixed tread)                                                                                                                                                                    | 155                                                                              | Connecting rods                                                 | 20                                                                           |
| Housing (48- to 80-inch tread)                                                                                                                                                                   | 154                                                                              | Control, hitch load                                             | 225                                                                          |
| Knee (38-inch fixed tread)<br>Knee (48- to 80-inch tread)                                                                                                                                        | 156<br>152                                                                       | Cooling system                                                  | 84, 86                                                                       |
| Roll-O-Matic                                                                                                                                                                                     | 148                                                                              | Cooling system                                                  | 36, 38, 39<br>120                                                            |
| Single front wheel                                                                                                                                                                               | 151                                                                              | Coupler, breakaway                                              | 214                                                                          |
| Axle, rear:                                                                                                                                                                                      | 124                                                                              | Cover:                                                          | 45                                                                           |
| Housing                                                                                                                                                                                          | 124                                                                              | Crankcase                                                       | 12<br>29                                                                     |
| and rockshaft)                                                                                                                                                                                   | 123                                                                              | Flywheel                                                        | 12                                                                           |
| Shaft                                                                                                                                                                                            | 124                                                                              | Fourth and sixth speed gear                                     | 12                                                                           |
| В                                                                                                                                                                                                |                                                                                  | Powershaft clutch                                               | 192                                                                          |
| Battery box                                                                                                                                                                                      | 182                                                                              | Rear axle housing (tractors less rock-<br>shaft and powershaft) | 123                                                                          |
| Battery cables                                                                                                                                                                                   | 104, 106,                                                                        | Transmission case                                               | 12, 117                                                                      |
| Possings main                                                                                                                                                                                    | 108, 110<br>18                                                                   | Convertor, fuel (LP-gas)                                        | 63, 64, 66, 68                                                               |
| And crankshaft gasket set                                                                                                                                                                        | 18, 229                                                                          | Crankshaft                                                      | 18<br>18, 229                                                                |
| Oil pipes                                                                                                                                                                                        | 14                                                                               | Cranking motor                                                  | 84, 86                                                                       |
| Belt pulley                                                                                                                                                                                      | 34                                                                               | Cranking motor starter button and rod                           | 84                                                                           |
| Belt pulley brake                                                                                                                                                                                | 30, 32<br>29                                                                     | Cylinder:                                                       | 20 220                                                                       |
| Block, cylinder                                                                                                                                                                                  | 20                                                                               | And piston ring gasket set                                      | 20 <b>,</b> 229                                                              |
| Box, tool                                                                                                                                                                                        | 10                                                                               | Head                                                            | 22                                                                           |
| Brakes                                                                                                                                                                                           | 126<br>214                                                                       | Remote, single or dual                                          | 206, 208, 210                                                                |
| Bulk flexible oil lines                                                                                                                                                                          | 215                                                                              | Water inlet housing                                             | 40<br>38 30                                                                  |
| Button, cranking motor (520)                                                                                                                                                                     | 84                                                                               | Water outset housing & & & & & & & & & & & & & & & & & & &      | 38, 39                                                                       |
| C                                                                                                                                                                                                |                                                                                  | D                                                               |                                                                              |
| Cable, spark plug, and lead wire kit                                                                                                                                                             | 89                                                                               | Dash lamps                                                      | 225<br>98, 99, 100,                                                          |
| Cable, speed-hour meter                                                                                                                                                                          | 167                                                                              | Dam tamps as es es es es es es es es es                         | 101                                                                          |
| Cam followers                                                                                                                                                                                    | 24<br>24                                                                         | Decalcomania sets                                               | 232, 233                                                                     |
| Camshaft                                                                                                                                                                                         | 36                                                                               | Differential                                                    | 122                                                                          |
| Carburetor                                                                                                                                                                                       | 70, 72                                                                           | Disk, clutch adjusting, sliding and fixed Disk, clutch drive    | 34<br>18                                                                     |
| Carburetor air intake                                                                                                                                                                            | 74                                                                               | Distributor (Delco-Remy)                                        | 90                                                                           |
| Case, engine and transmission                                                                                                                                                                    | 12<br>46                                                                         | Distributor (Wico)                                              | 92                                                                           |
|                                                                                                                                                                                                  | 98, 99, 100,                                                                     | Draft link                                                      | 158<br>222                                                                   |
|                                                                                                                                                                                                  | 101                                                                              | Draft link support                                              | 226                                                                          |
| Clamp, hose, worm-driven                                                                                                                                                                         | 41<br>74                                                                         | Drawbar                                                         | 226                                                                          |
| Cleaner, air                                                                                                                                                                                     | , <del>-</del>                                                                   | E                                                               |                                                                              |
| Adjusting disk                                                                                                                                                                                   | 34                                                                               | Electrical outlet plug                                          | 104, 106,                                                                    |
| And pulley                                                                                                                                                                                       | 34                                                                               |                                                                 | 116, 182                                                                     |
| And pulley brake                                                                                                                                                                                 | 30, 32<br>30, 32                                                                 | Element, oil filter                                             | 14                                                                           |
| Disk, sliding and fixed                                                                                                                                                                          | 34, 32                                                                           | Engine case and covers<br>Engine replacement assemblies         | 12<br>9                                                                      |
| Drive disk                                                                                                                                                                                       | 18                                                                               | Exhaust pipe                                                    | 25, 26, 27                                                                   |
| Facings                                                                                                                                                                                          | 34                                                                               | Exhaust trail pipe, rear                                        | 28                                                                           |
| •                                                                                                                                                                                                |                                                                                  |                                                                 |                                                                              |