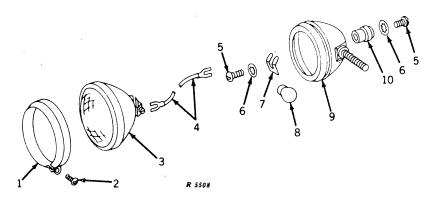

two R32016R from |
|     |                     |              | AR30963R wiring repair kit) (sub. for AA4881R)               |
| 6   | A 3539 R            | ( - )        | Nipple                                                       |
| 7   | AA 4882 R           | ( - )        | Cable, secondary, coil to distributor                        |
| 8   | A 4159 R            | ( - )        | Nipple (packed 2 in a pkg.)                                  |
| 9   | 14H 631             | ( - )        | Nut, no. 10 (2 used)                                         |
| 10  | 1909206*            | ( - )        | Clip (2 used)                                                |

<sup>\*</sup>Furnished by John Deere Dubuque Tractor Works.

## AR21735R COMBINATION REAR AND WARNING LAMP (Serial No. 5306669- )



| Key | Part No.   | Serial No. | Description                                                         |
|-----|------------|------------|---------------------------------------------------------------------|
| 1   | AF 3891 R  | ( -        | ) Molding                                                           |
| 2   | A 2729 R   | ( -        | ) Screw, special mach. (packed 2 in a pkg.)                         |
| 3   | AR 21737 R | ( -        | Unit, sealed beam, with screw (12-volt)                             |
| 4   |            | ( -        | Lead, wiring, 6-1/2" (make from R32007R and two R32016R from        |
|     |            |            | AR30963R wiring repair kit) (sub. for AA4881R)                      |
| 5   | 21H 1293   | ( -        | ) Screw, mach., pan. hd., no. 8 x 5/