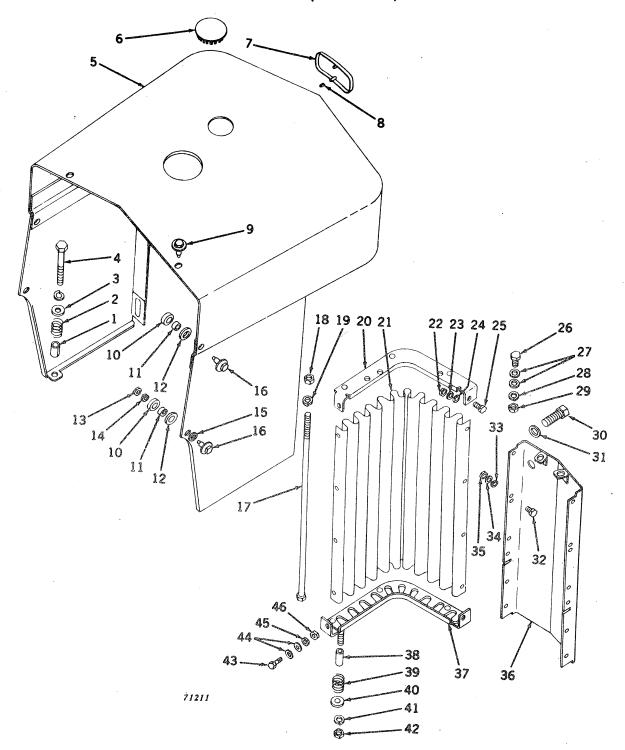

k, 3/8" (2 used)                             |
| 42   | 14H 812   | }          | 1         | Nut, 3/8" (2 used)                                      |
| 43   | 19H 1948  | } _        | 1         | Screw, cap, high-strength, 1/4" x 3/4" (4 used)         |
| 44   | 24H 1287  | }          | 1         | Washer, 9/32" x 5/8" x .060" (8 used)                   |
| 45   | 12H 302   | }          | 1         | Washer, lock, 1/4" (4 used)                             |
| 46   | 14H 850   | } _        | í         | Nut, jam, 1/4" (4 used)                                 |
| 47   | B 3070 R  | } _        | 1         | Rod, grille (4 used)                                    |
| 7/   | 7 2010 K  | , -        | ,         | ton' Perso (+ mont)                                     |

## GRILLE (530 Series)



#### GRILLE (530 Series) -- Continued

| Key | Part No.   | Serial No. |       | Description                                               |
|-----|------------|------------|-------|-----------------------------------------------------------|
| 1 ′ | B 2804 R   | ( -        | )     | Spacer (2 used) (packed 2 in a pkg.)                      |
| 2   | À 350 R    | <b>i</b> - | )     | Spring (2 used)                                           |
| 3   | 24H 1309   | <b>(</b> - | )     | Washer, 13/32" x 1-1/16" x .120" (2 used)                 |
| 4   | 19H 1726   | ( -        | )     | Screw, cap, high-strength, 3/8" x 2-1/4" (2 used)         |
|     | 12H 304    | ( -        | )     | Washer, lock, 3/8" (2 used)                               |
| 5   | AR 20455 R | ( -        | )     | Top