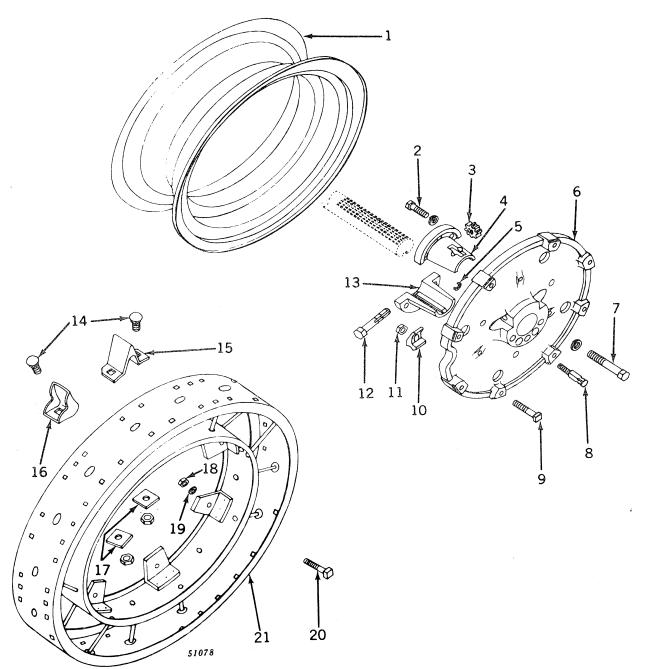

#### SECTIONAL INDEX

| General Information.  Front End Support and Engine Transmission Case Engine Pulley and Clutch Cooling System Governor Fuel System Electrical System Transmission, Differential, Final Drive, and | 9 to 13<br>14 to 28<br>29 to 35<br>36 to 43<br>44 to 47<br>48 to 77<br>78 to 116 | Brakes                                                          | 128 to 147 148 to 162 163 to 187 188 to 194 195 to 221 222 to 227 228 to 233 |
|--------------------------------------------------------------------------------------------------------------------------------------------------------------------------------------------------|----------------------------------------------------------------------------------|-----------------------------------------------------------------|------------------------------------------------------------------------------|
|                                                                                                                                                                                                  | ALPHABE'                                                                         | TICAL INDEX                                                     |                                                                              |
| <b>^</b>                                                                                                                                                                                         | Page                                                                             | P-12                                                            | Page                                                                         |
| A Air cleaner                                                                                                                                                                                    | 74                                                                               | Forks                                                           | 30, 32<br>30, 32                                                             |
| Air stack                                                                                                                                                                                        | 76                                                                               | Clutch, powershaft                                              | 190                                                                          |
| Arms, rockshaft lift                                                                                                                                                                             | 198                                                                              | Cover                                                           | 192                                                                          |
| Axle, front:                                                                                                                                                                                     | 150                                                                              | Linkage                                                         | 194                                                                          |
| Double front wheel spindle extensions.  Double front wheel hubs                                                                                                                                  | 150                                                                              | Pedal                                                           | 194<br>94                                                                    |
| Housing (38-inch fixed tread)                                                                                                                                                                    | 155                                                                              | Connecting rods                                                 | 20                                                                           |
| Housing (48- to 80-inch tread)                                                                                                                                                                   | 154                                                                              | Control, hitch load                                             | 225                                                                          |
| Knee (38-inch fixed tread)<br>Knee (48- to 80-inch tread)                                                                                                                                        | 156<br>152                                                                       | Cooling system                                                  | 84, 86                                                                       |
| Roll-O-Matic                                                                                                                                                                                     | 148                                                                              | Cooling system                                                  | 36, 38, 39<br>120                                                            |
| Single front wheel                                                                                                                                                                               | 151                                                                              | Coupler, breakaway                                              | 214                                                                          |
| Axle, rear:                                                                                                                                                                                      | 124                                                                              | Cover:                                                          | 45                                                                           |
| Housing                                                                                                                                                                                          | 124                                                                              | Crankcase                                                       | 12<br>29                                                                     |
| and rockshaft)                                                                                                                                                                                   | 123                                                                              | Flywheel                                                        | 12                                                                           |
| Shaft                                                                                                                                                                                            | 124                                                                              | Fourth and sixth speed gear                                     | 12                                                                           |
| В                                                                                                                                                                                                |                                                                                  | Powershaft clutch                                               | 192                                                                          |
| Battery box                                                                                                                                                                                      | 182                                                                              | Rear axle housing (tractors less rock-<br>shaft and powershaft) | 123                                                                          |
| Battery cables                                                                                                                                                                                   | 104, 106,                                                                        | Transmission case                                               | 12, 117                                                                      |
| Possings main                                                                                                                                                                                    | 108, 110<br>18                                                                   | Convertor, fuel (LP-gas)                                        | 63, 64, 66, 68                                                               |
| And crankshaft gasket set                                                                                                                                                                        | 18, 229                                                                          | Crankshaft                                                      | 18<br>18, 229                                                                |
| Oil pipes                                                                                                                                                                                        | 14                                                                               | Cranking motor                                                  | 84, 86                                                                       |
| Belt pulley                                                                                                                                                                                      | 34                                                                               | Cranking motor starter button and rod                           | 84                                                                           |
| Belt pulley brake                                                                                                                                                                                | 30, 32<br>29                                                                     | Cylinder:                                                       | 20 220                                                                       |
| Block, cylinder                                                                                                                                                                                  | 20                                                                               | And piston ring gasket set                                      | 20 <b>,</b> 229                                                              |
| Box, tool                                                                                                                                                                                        | 10                                                                               | Head                                                            | 22                                                                           |
| Brakes                                                                                                                                                                                           | 126<br>214                                                                       | Remote, single or dual                                          | 206, 208, 210                                                                |
| Bulk flexible oil lines                                                                                                                                                                          | 215                                                                              | Water inlet housing                                             | 40<br>38 30                                                                  |
| Button, cranking motor (520)                                                                                                                                                                     | 84                                                                               | Water outset housing & & & & & & & & & & & & & & & & & & &      | 38, 39                                                                       |
| C                                                                                                                                                                                                |                                                                                  | D                                                               |                                                                              |
| Cable, spark plug, and lead wire kit                                                                                                                                                             | 89                                                                               | Dash lamps                                                      | 225<br>98, 99, 100,                                                          |
| Cable, speed-hour meter                                                                                                                                                                          | 167                                                                              | Dam tamps as es es es es es es es es es                         | 101                                                                          |
| Cam followers                                                                                                                                                                                    | 24<br>24                                                                         | Decalcomania sets                                               | 232, 233                                                                     |
| Camshaft                                                                                                                                                                                         | 36                                                                               | Differential                                                    | 122                                                                          |
| Carburetor                                                                                                                                                                                       | 70, 72                                                                           | Disk, clutch adjusting, sliding and fixed Disk, clutch drive    | 34<br>18                                                                     |
| Carburetor air intake                                                                                                                                                                            | 74                                                                               | Distributor (Delco-Remy)                                        | 90                                                                           |
| Case, engine and transmission                                                                                                                                                                    | 12<br>46                                                                         | Distributor (Wico)                                              | 92                                                                           |
|                                                                                                                                                                                                  | 98, 99, 100,                                                                     | Draft link                                                      | 158<br>222                                                                   |
|                                                                                                                                                                                                  | 101                                                                              | Draft link support                                              | 226                                                                          |
| Clamp, hose, worm-driven                                                                                                                                                                         | 41<br>74                                                                         | Drawbar                                                         | 226                                                                          |
| Cleaner, air                                                                                                                                                                                     | , <del>-</del>                                                                   | E                                                               |                                                                              |
| Adjusting disk                                                                                                                                                                                   | 34                                                                               | Electrical outlet plug                                          | 104, 106,                                                                    |
| And pulley                                                                                                                                                                                       | 34                                                                               |                                                                 | 116, 182                                                                     |
| And pulley brake                                                                                                                                                                                 | 30, 32<br>30, 32                                                                 | Element, oil filter                                             | 14                                                                           |
| Disk, sliding and fixed                                                                                                                                                                          | 34, 32                                                                           | Engine case and covers<br>Engine replacement assemblies         | 12<br>9                                                                      |
| Drive disk                                                                                                                                                                                       | 18                                                                               | Exhaust pipe                                                    | 25, 26, 27                                                                   |
| Facings                                                                                                                                                                                          | 34                                                                               | Exhaust trail pipe, rear                                        | 28                                                                           |
| •                                                                                                                                                                                                |                                                                                  |                                                                 |                                                                              |