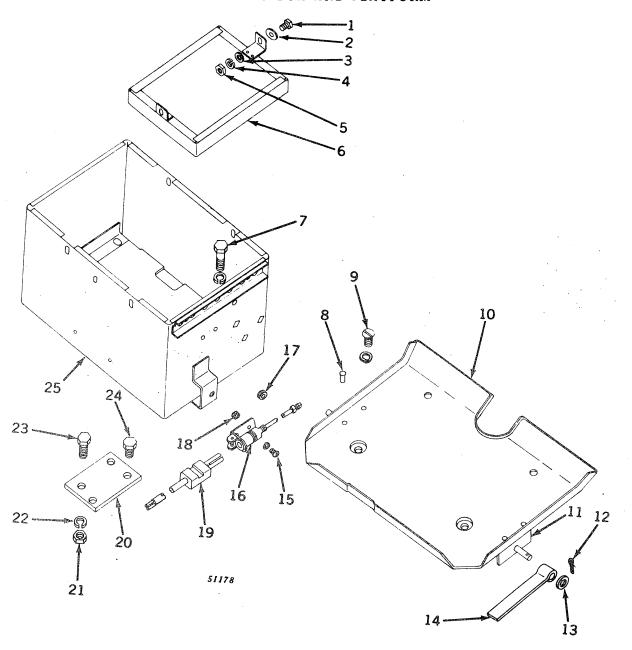

ng (2 used)                                           |
| 40  | 24H 1309   |            | j     | Washer, 13/32" x 1-1/16" x .120" (2 used)                 |
| 41  | 12H 304    | ì -        | í     | Washer, lock, 3/8" (2 used)                               |
| 42  | 14H 812    | } -        | í     | Nut, 3/8" (2 used)                                        |
| 43  | 19H 1948   | }          | Ś     | Screw, cap, high-strength, 1/4" x 3/4" (4 used)           |
| 44  | 24H 1287   | <b>`</b>   | Ś     | Washer, 9/32" x 5/8" x .060" (8 used)                     |
| 45  | 12H 302    | <b>`</b> - | Ś     | Washer, lock, 1/4" (4 used)                               |
| 46  | 14H 850    | <b>`</b>   | j     | Nut, jam, 1/4" (4 used)                                   |

## BATTERY BOX AND PLATFORM



#### BATTERY BOX AND PLATFORM -- Continued

| Key | Part No.          | Serial No. |     | Description                                                                                             |
|-----|-------------------|------------|-----|---------------------------------------------------------------------------------------------------------|
| 1   | H 1085 R          | ( *        | )   | Screw, mach., 5/16" x 3/4" (4 used)                                                                     |
| 2   | 24H 1224          | · - ·      | j   | Washer, 11/32" x 1" x .060" (4 used)                                                                    |
| 3   | 24H 1290          | <i>(</i> - | í   | Washer, 21/64" x 3/4" x .036" (4 used)