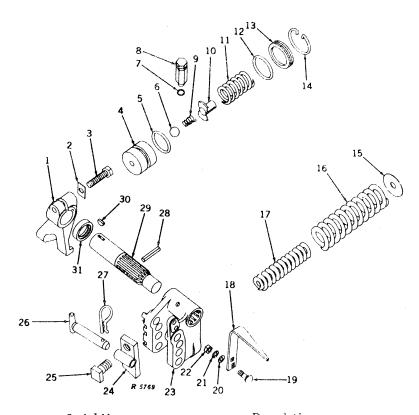

R.H.                                         |
|               | AF 2707 R                        | ( - )       | Rod, lift link, with bearing, L.H.                                         |
| 15            | F 2670 R                         | ( - )       | Body, lift link (2 used)                                                   |
| 16            | 34H 283                          | ( - )       | Pin, spring, 3/16" x 1-1/8" (L.H. lift link only)                          |
| 17            | 11H 218                          | ( - )       | Pin, cotter, 3/16" x 1-1/4" (2 used)                                       |
| 18            | F 2679 R                         | ( - )       | Pin (2 used)                                                               |

#### LOAD CONTROL AND DASH POT



| Key        | Part No.         | Serial No. | Description                                                |
|------------|------------------|------------|------------------------------------------------------------|
| 1          | B 3683 R         | ( -        | ) Arm, load control                                        |
| 2          | F 262 R          | ( -        | ) Plate, lock (packed 2 in a pkg.)                         |
| 3          | 19H 1805         | ( -        | ) Screw, cap, high-strength, 1/2" x 2-1/4"                 |
| 4          | B 3684 R         | ( -        | ) Piston, dash pot                                         |
| 5          | B 3685 R         | ( -        | ) O-ring (packed 2 in a pkg.)                              |
| 6          | M 886 T          | (