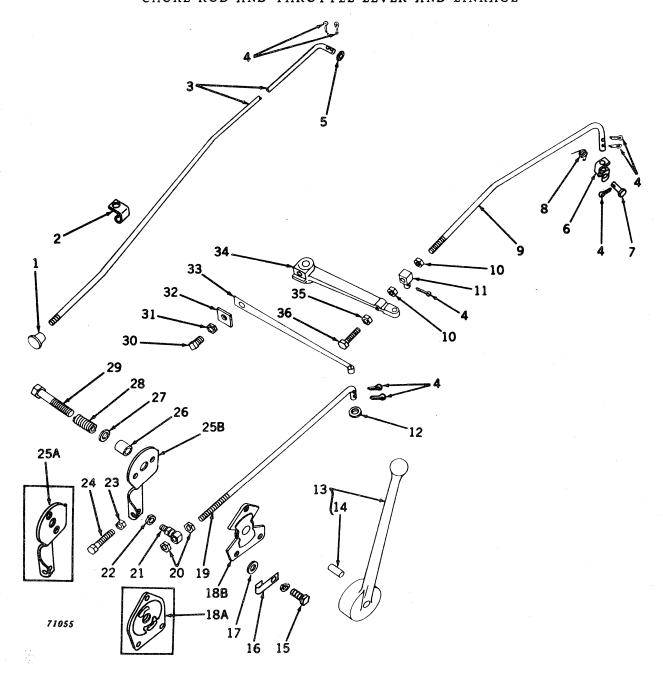

|
| 48  | 19H 1895        | ( - )                                   | Screw, cap, high-strength, 1/2" x 3/4" (3 used) (tractors without      |
|     |                 |                                         | powr-trol) (sub. for F2275R)                                           |
|     | AB 5365 R       | ( - )                                   | Gasket set, governor overhaul (see gasket set grouping for illustratio |
|     |                 |                                         | and contents on page 230)                                              |
|     |                 |                                         |                                                                        |

### CHOKE ROD AND THROTTLE LEVER AND LINKAGE



# CHOKE ROD AND THROTTLE LEVER AND LINKAGE -- Continued

| Key        | Part No.              | Serial No.                            | Description                                                                                |
|------------|-----------------------|---------------------------------------|--------------------------------------------------------------------------------------------|
| 1          | B 1951 R              | ( - )                                 | Knob, choke (packed 2 in a pkg.)                                                           |
| 2          | R 20735 R             | (5300000-                             | Guide, choke rod (gasoline and all-fuel)                                                   |
| 3          | B 3218 R              | ( -5299999)