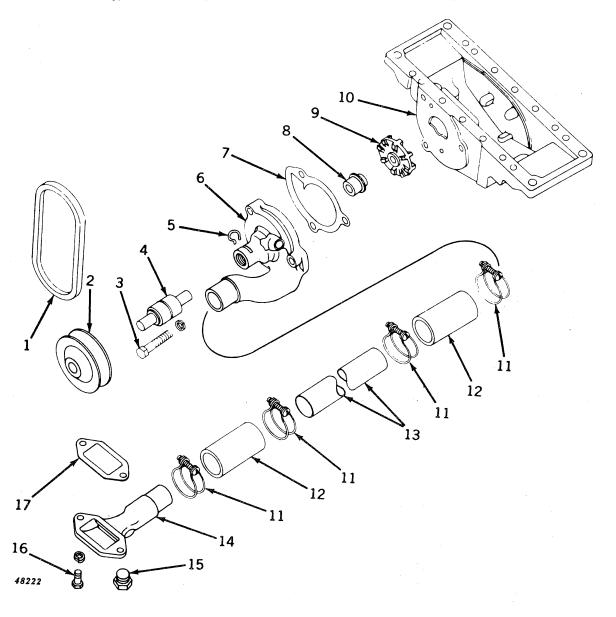

#### SECTIONAL INDEX

| General Information.  Front End Support and Engine Transmission Case Engine Pulley and Clutch Cooling System Governor Fuel System Electrical System Transmission, Differential, Final Drive, and | 9 to 13<br>14 to 28<br>29 to 35<br>36 to 43<br>44 to 47<br>48 to 77<br>78 to 116 | Brakes                                                          | 128 to 147 148 to 162 163 to 187 188 to 194 195 to 221 222 to 227 228 to 233 |
|--------------------------------------------------------------------------------------------------------------------------------------------------------------------------------------------------|----------------------------------------------------------------------------------|-----------------------------------------------------------------|------------------------------------------------------------------------------|
|                                                                                                                                                                                                  | ALPHABE'                                                                         | TICAL INDEX                                                     |                                                                              |
| <b>^</b>                                                                                                                                                                                         | Page                                                                             | P-12                                                            | Page                                                                         |
| A Air cleaner                                                                                                                                                                                    | 74                                                                               | Forks                                                           | 30, 32<br>30, 32                                                             |
| Air stack                                                                                                                                                                                        | 76                                                                               | Clutch, powershaft                                              | 190                                                                          |
| Arms, rockshaft lift                                                                                                                                                                             | 198                                                                              | Cover                                                           | 192                                                                          |
| Axle, front:                                                                                                                                                                                     | 150                                                                              | Linkage                                                         | 194                                                                          |
| Double front wheel spindle extensions.  Double front wheel hubs                                                                                                                                  | 150                                                                              | Pedal                                                           | 194<br>94                                                                    |
| Housing (38-inch fixed tread)                                                                                                                                                                    | 155                                                                              | Connecting rods                                                 | 20                                                                           |
| Housing (48- to 80-inch tread)                                                                                                                                                                   | 154                                                                              | Control, hitch load                                             | 225                                                                          |
| Knee (38-inch fixed tread)<br>Knee (48- to 80-inch tread)                                                                                                                                        | 156<br>152                                                                       | Cooling system                                                  | 84, 86                                                                       |
| Roll-O-Matic                                                                                                                                                                                     | 148                                                                              | Cooling system                                                  | 36, 38, 39<br>120                                                            |
| Single front wheel                                                                                                                                                                               | 151                                                                              | Coupler, breakaway                                              | 214                                                                          |
| Axle, rear:                                                                                                                                                                                      | 124                                                                              | Cover:                                                          | 45                                                                           |
| Housing                                                                                                                                                                                          | 124                                                                              | Crankcase                                                       | 12<br>29                                                                     |
| and rockshaft)                                                                                                                                                                                   | 123                                                                              | Flywheel                                                        | 12                                                                           |
| Shaft                                                                                                                                                                                            | 124                                                                              | Fourth and sixth speed gear                                     | 12                                                                           |
| В                                                                                                                                                                                                |                                                                                  | Powershaft clutch                                               | 192                                                                          |
| Battery box                                                                                                                                                                                      | 182                                                                              | Rear axle housing (tractors less rock-<br>shaft and powershaft) | 123                                                                          |
| Battery cables                                                                                                                                                                                   | 104, 106,                                                                        | Transmission case                                               | 12, 117                                                                      |
| Possings main                                                                                                                                                                                    | 108, 110<br>18                                                                   | Convertor, fuel (LP-gas)                                        | 63, 64, 66, 68                                                               |
| And crankshaft gasket set                                                                                                                                                                        | 18, 229                                                                          | Crankshaft                                                      | 18<br>18, 229                                                                |
| Oil pipes                                                                                                                                                                                        | 14                                                                               | Cranking motor                                                  | 84, 86                                                                       |
| Belt pulley                                                                                                                                                                                      | 34                                                                               | Cranking motor starter button and rod                           | 84                                                                           |
| Belt pulley brake                                                                                                                                                                                | 30, 32<br>29                                                                     | Cylinder:                                                       | 20 220                                                                       |
| Block, cylinder                                                                                                                                                                                  | 20                                                                               | And piston ring gasket set                                      | 20 <b>,</b> 229                                                              |
| Box, tool                                                                                                                                                                                        | 10                                                                               | Head                                                            | 22                                                                           |
| Brakes                                                                                                                                                                                           | 126<br>214                                                                       | Remote, single or dual                                          | 206, 208, 210                                                                |
| Bulk flexible oil lines                                                                                                                                                                          | 215                                                                              | Water inlet housing                                             | 40<br>38 30                                                                  |
| Button, cranking motor (520)                                                                                                                                                                     | 84                                                                               | Water outset housing & & & & & & & & & & & & & & & & & & &      | 38, 39                                                                       |
| C                                                                                                                                                                                                |                                                                                  | D                                                               |                                                                              |
| Cable, spark plug, and lead wire kit                                                                                                                                                             | 89                                                                               | Dash lamps                                                      | 225<br>98, 99, 100,                                                          |
| Cable, speed-hour meter                                                                                                                                                                          | 167                                                                              | Dam tamps as es es es es es es es es es                         | 101                                                                          |
| Cam followers                                                                                                                                                                                    | 24<br>24                                                                         | Decalcomania sets                                               | 232, 233                                                                     |
| Camshaft                                                                                                                                                                                         | 36                                                                               | Differential                                                    | 122                                                                          |
| Carburetor                                                                                                                                                                                       | 70, 72                                                                           | Disk, clutch adjusting, sliding and fixed Disk, clutch drive    | 34<br>18                                                                     |
| Carburetor air intake                                                                                                                                                                            | 74                                                                               | Distributor (Delco-Remy)                                        | 90                                                                           |
| Case, engine and transmission                                                                                                                                                                    | 12<br>46                                                                         | Distributor (Wico)                                              | 92                                                                           |
|                                                                                                                                                                                                  | 98, 99, 100,                                                                     | Draft link                                                      | 158<br>222                                                                   |
|                                                                                                                                                                                                  | 101                                                                              | Draft link support                                              | 226                                                                          |
| Clamp, hose, worm-driven                                                                                                                                                                         | 41<br>74                                                                         | Drawbar                                                         | 226                                                                          |
| Cleaner, air                                                                                                                                                                                     | , <del>-</del>                                                                   | E                                                               |                                                                              |
| Adjusting disk                                                                                                                                                                                   | 34                                                                               | Electrical outlet plug                                          | 104, 106,                                                                    |
| And pulley                                                                                                                                                                                       | 34                                                                               |                                                                 | 116, 182                                                                     |
| And pulley brake                                                                                                                                                                                 | 30, 32<br>30, 32                                                                 | Element, oil filter                                             | 14                                                                           |
| Disk, sliding and fixed                                                                                                                                                                          | 34, 32                                                                           | Engine case and covers<br>Engine replacement assemblies         | 12<br>9                                                                      |
| Drive disk                                                                                                                                                                                       | 18                                                                               | Exhaust pipe                                                    | 25, 26, 27                                                                   |
| Facings                                                                                                                                                                                          | 34                                                                               | Exhaust trail pipe, rear                                        | 28                                                                           |
| •                                                                                                                                                                                                |                                                                                  |                                                                 |                                                                              |