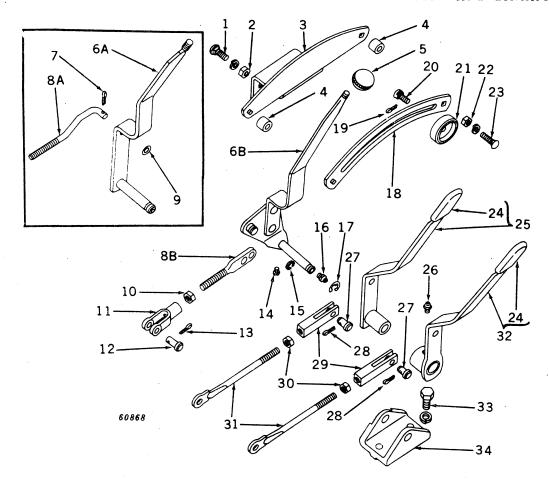

#### SECTIONAL INDEX

| General Information.  Front End Support and Engine Transmission Case Engine Pulley and Clutch Cooling System Governor Fuel System Electrical System Transmission, Differential, Final Drive, and | 9 to 13<br>14 to 28<br>29 to 35<br>36 to 43<br>44 to 47<br>48 to 77<br>78 to 116 | Brakes                                                          | 128 to 147 148 to 162 163 to 187 188 to 194 195 to 221 222 to 227 228 to 233 |
|--------------------------------------------------------------------------------------------------------------------------------------------------------------------------------------------------|----------------------------------------------------------------------------------|-----------------------------------------------------------------|------------------------------------------------------------------------------|
|                                                                                                                                                                                                  | ALPHABE'                                                                         | TICAL INDEX                                                     |                                                                              |
| <b>^</b>                                                                                                                                                                                         | Page                                                                             | P-12                                                            | Page                                                                         |
| A Air cleaner                                                                                                                                                                                    | 74                                                                               | Forks                                                           | 30, 32<br>30, 32                                                             |
| Air stack                                                                                                                                                                                        | 76                                                                               | Clutch, powershaft                                              | 190                                                                          |
| Arms, rockshaft lift                                                                                                                                                                             | 198                                                                              | Cover                                                           | 192                                                                          |
| Axle, front:                                                                                                                                                                                     | 150                                                                              | Linkage                                                         | 194                                                                          |
| Double front wheel spindle extensions.  Double front wheel hubs                                                                                                                                  | 150                                                                              | Pedal                                                           | 194<br>94                                                                    |
| Housing (38-inch fixed tread)                                                                                                                                                                    | 155                                                                              | Connecting rods                                                 | 20                                                                           |
| Housing (48- to 80-inch tread)                                                                                                                                                                   | 154                                                                              | Control, hitch load                                             | 225                                                                          |
| Knee (38-inch fixed tread)<br>Knee (48- to 80-inch tread)                                                                                                                                        | 156<br>152                                                                       | Cooling system                                                  | 84, 86                                                                       |
| Roll-O-Matic                                                                                                                                                                                     | 148                                                                              | Cooling system                                                  | 36, 38, 39<br>120                                                            |
| Single front wheel                                                                                                                                                                               | 151                                                                              | Coupler, breakaway                                              | 214                                                                          |
| Axle, rear:                                                                                                                                                                                      | 124                                                                              | Cover:                                                          | 45                                                                           |
| Housing                                                                                                                                                                                          | 124                                                                              | Crankcase                                                       | 12<br>29                                                                     |
| and rockshaft)                                                                                                                                                                                   | 123                                                                              | Flywheel                                                        | 12                                                                           |
| Shaft                                                                                                                                                                                            | 124                                                                              | Fourth and sixth speed gear                                     | 12                                                                           |
| В                                                                                                                                                                                                |                                                                                  | Powershaft clutch                                               | 192                                                                          |
| Battery box                                                                                                                                                                                      | 182                                                                              | Rear axle housing (tractors less rock-<br>shaft and powershaft) | 123                                                                          |
| Battery cables                                                                                                                                                                                   | 104, 106,                                                                        | Transmission case                                               | 12, 117                                                                      |
| Possings main                                                                                                                                                                                    | 108, 110<br>18                                                                   | Convertor, fuel (LP-gas)                                        | 63, 64, 66, 68                                                               |
| And crankshaft gasket set                                                                                                                                                                        | 18, 229                                                                          | Crankshaft                                                      | 18<br>18, 229                                                                |
| Oil pipes                                                                                                                                                                                        | 14                                                                               | Cranking motor                                                  | 84, 86                                                                       |
| Belt pulley                                                                                                                                                                                      | 34                                                                               | Cranking motor starter button and rod                           | 84                                                                           |
| Belt pulley brake                                                                                                                                                                                | 30, 32<br>29                                                                     | Cylinder:                                                       | 20 220                                                                       |
| Block, cylinder                                                                                                                                                                                  | 20                                                                               | And piston ring gasket set                                      | 20 <b>,</b> 229                                                              |
| Box, tool                                                                                                                                                                                        | 10                                                                               | Head                                                            | 22                                                                           |
| Brakes                                                                                                                                                                                           | 126<br>214                                                                       | Remote, single or dual                                          | 206, 208, 210                                                                |
| Bulk flexible oil lines                                                                                                                                                                          | 215                                                                              | Water inlet housing                                             | 40<br>38 30                                                                  |
| Button, cranking motor (520)                                                                                                                                                                     | 84                                                                               | Water outset housing & & & & & & & & & & & & & & & & & & &      | 38, 39                                                                       |
| C                                                                                                                                                                                                |                                                                                  | D                                                               |                                                                              |
| Cable, spark plug, and lead wire kit                                                                                                                                                             | 89                                                                               | Dash lamps                                                      | 225<br>98, 99, 100,                                                          |
| Cable, speed-hour meter                                                                                                                                                                          | 167                                                                              | Dam tamps as es es es es es es es es es                         | 101                                                                          |
| Cam followers                                                                                                                                                                                    | 24<br>24                                                                         | Decalcomania sets                                               | 232, 233                                                                     |
| Camshaft                                                                                                                                                                                         | 36                                                                               | Differential                                                    | 122                                                                          |
| Carburetor                                                                                                                                                                                       | 70, 72                                                                           | Disk, clutch adjusting, sliding and fixed Disk, clutch drive    | 34<br>18                                                                     |
| Carburetor air intake                                                                                                                                                                            | 74                                                                               | Distributor (Delco-Remy)                                        | 90                                                                           |
| Case, engine and transmission                                                                                                                                                                    | 12<br>46                                                                         | Distributor (Wico)                                              | 92                                                                           |
|                                                                                                                                                                                                  | 98, 99, 100,                                                                     | Draft link                                                      | 158<br>222                                                                   |
|                                                                                                                                                                                                  | 101                                                                              | Draft link support                                              | 226                                                                          |
| Clamp, hose, worm-driven                                                                                                                                                                         | 41<br>74                                                                         | Drawbar                                                         | 226                                                                          |
| Cleaner, air                                                                                                                                                                                     | , <del>-</del>                                                                   | E                                                               |                                                                              |
| Adjusting disk                                                                                                                                                                                   | 34                                                                               | Electrical outlet plug                                          | 104, 106,                                                                    |
| And pulley                                                                                                                                                                                       | 34                                                                               |                                                                 | 116, 182                                                                     |
| And pulley brake                                                                                                                                                                                 | 30, 32<br>30, 32                                                                 | Element, oil filter                                             | 14                                                                           |
| Disk, sliding and fixed                                                                                                                                                                          | 34, 32                                                                           | Engine case and covers<br>Engine replacement assemblies         | 12<br>9                                                                      |
| Drive disk                                                                                                                                                                                       | 18                                                                               | Exhaust pipe                                                    | 25, 26, 27                                                                   |
| Facings                                                                                                                                                                                          | 34                                                                               | Exhaust trail pipe, rear                                        | 28                                                                           |
| •                                                                                                                                                                                                |                                                                                  |                                                                 |                                                                              |