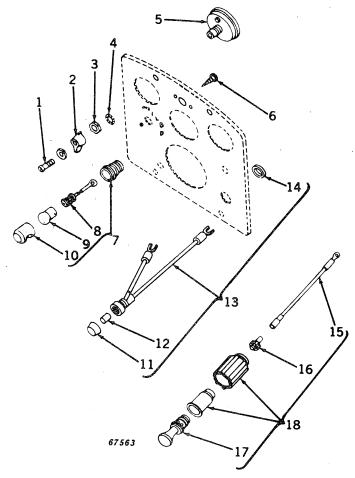

|
| 10 .  | A 3032 R   | ( -5208099)         | Hood                                                            |
|       | B 3267 R   | (5208100 <b>-</b> ) | Hood                                                            |
| 11    | AA 5787 R  | ( <b>-</b> )        | Element, lighter                                                |
| 12    | AM 2151 T  | ( <b>-</b> )        | Fuse, cigarette lighter (for Casco lighter only)                |
| 13    | AR 21164 R | ( <b>-</b> )        | Wire assembly, cigarette lighter (sub. for AM2152T)             |
| 14    | AR 20438 R | ( - )               | Lighter, cigarette (12-volt) (sub. for AA5734R)                 |

<sup>\*</sup>Furnished by John Deere Dubuque Tractor Works.

## DASH LAMP, SWITCH AND CIGARETTE LIGHTER (LP-Gas) (520 Series)



| Key | Part No.    | Serial No.   | Description                                                     |
|-----|-------------|--------------|-----------------------------------------------------------------|
| 1   | 21H 973     | ( = )        | Screw, mach., fill. hd., 5/32" x 3/8"                           |
|     | 12H 315     | ·            | Washer, lock, no. 8 (sub. for A766R)                            |
| 2   |             | } [ (        | Lever, switch                                                   |
| 2   | 1902694*    | · - /        |                                                                 |
| 3   | 1902692*    | ( - )        | Nut, 1/2", switch to panel                                      |
| 4   | 138549*     | ( - )        | Washer, lock, 1/2"