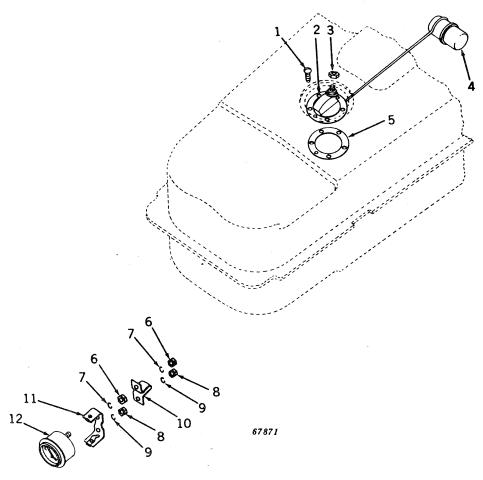

#### SECTIONAL INDEX

| General Information.  Front End Support and Engine Transmission Case Engine Pulley and Clutch Cooling System Governor Fuel System Electrical System Transmission, Differential, Final Drive, and | 9 to 13<br>14 to 28<br>29 to 35<br>36 to 43<br>44 to 47<br>48 to 77<br>78 to 116 | Brakes                                                          | 128 to 147 148 to 162 163 to 187 188 to 194 195 to 221 222 to 227 228 to 233 |
|--------------------------------------------------------------------------------------------------------------------------------------------------------------------------------------------------|----------------------------------------------------------------------------------|-----------------------------------------------------------------|------------------------------------------------------------------------------|
|                                                                                                                                                                                                  | ALPHABE'                                                                         | TICAL INDEX                                                     |                                                                              |
| <b>^</b>                                                                                                                                                                                         | Page                                                                             | P-12                                                            | Page                                                                         |
| A Air cleaner                                                                                                                                                                                    | 74                                                                               | Forks                                                           | 30, 32<br>30, 32                                                             |
| Air stack                                                                                                                                                                                        | 76                                                                               | Clutch, powershaft                                              | 190                                                                          |
| Arms, rockshaft lift                                                                                                                                                                             | 198                                                                              | Cover                                                           | 192                                                                          |
| Axle, front:                                                                                                                                                                                     | 150                                                                              | Linkage                                                         | 194                                                                          |
| Double front wheel spindle extensions.  Double front wheel hubs                                                                                                                                  | 150                                                                              | Pedal                                                           | 194<br>94                                                                    |
| Housing (38-inch fixed tread)                                                                                                                                                                    | 155                                                                              | Connecting rods                                                 | 20                                                                           |
| Housing (48- to 80-inch tread)                                                                                                                                                                   | 154                                                                              | Control, hitch load                                             | 225                                                                          |
| Knee (38-inch fixed tread)<br>Knee (48- to 80-inch tread)                                                                                                                                        | 156<br>152                                                                       | Cooling system                                                  | 84, 86                                                                       |
| Roll-O-Matic                                                                                                                                                                                     | 148                                                                              | Cooling system                                                  | 36, 38, 39<br>120                                                            |
| Single front wheel                                                                                                                                                                               | 151                                                                              | Coupler, breakaway                                              | 214                                                                          |
| Axle, rear:                                                                                                                                                                                      | 124                                                                              | Cover:                                                          | 45                                                                           |
| Housing                                                                                                                                                                                          | 124                                                                              | Crankcase                                                       | 12<br>29                                                                     |
| and rockshaft)                                                                                                                                                                                   | 123                                                                              | Flywheel                                                        | 12                                                                           |
| Shaft                                                                                                                                                                                            | 124                                                                              | Fourth and sixth speed gear                                     | 12                                                                           |
| В                                                                                                                                                                                                |                                                                                  | Powershaft clutch                                               | 192                                                                          |
| Battery box                                                                                                                                                                                      | 182                                                                              | Rear axle housing (tractors less rock-<br>shaft and powershaft) | 123                                                                          |
| Battery cables                                                                                                                                                                                   | 104, 106,                                                                        | Transmission case                                               | 12, 117                                                                      |
| Possings main                                                                                                                                                                                    | 108, 110<br>18                                                                   | Convertor, fuel (LP-gas)                                        | 63, 64, 66, 68                                                               |
| And crankshaft gasket set                                                                                                                                                                        | 18, 229                                                                          | Crankshaft                                                      | 18<br>18, 229                                                                |
| Oil pipes                                                                                                                                                                                        | 14                                                                               | Cranking motor                                                  | 84, 86                                                                       |
| Belt pulley                                                                                                                                                                                      | 34                                                                               | Cranking motor starter button and rod                           | 84                                                                           |
| Belt pulley brake                                                                                                                                                                                | 30, 32<br>29                                                                     | Cylinder:                                                       | 20 220                                                                       |
| Block, cylinder                                                                                                                                                                                  | 20                                                                               | And piston ring gasket set                                      | 20 <b>,</b> 229                                                              |
| Box, tool                                                                                                                                                                                        | 10                                                                               | Head                                                            | 22                                                                           |
| Brakes                                                                                                                                                                                           | 126<br>214                                                                       | Remote, single or dual                                          | 206, 208, 210                                                                |
| Bulk flexible oil lines                                                                                                                                                                          | 215                                                                              | Water inlet housing                                             | 40<br>38 30                                                                  |
| Button, cranking motor (520)                                                                                                                                                                     | 84                                                                               | Water outset housing & & & & & & & & & & & & & & & & & & &      | 38, 39                                                                       |
| C                                                                                                                                                                                                |                                                                                  | D                                                               |                                                                              |
| Cable, spark plug, and lead wire kit                                                                                                                                                             | 89                                                                               | Dash lamps                                                      | 225<br>98, 99, 100,                                                          |
| Cable, speed-hour meter                                                                                                                                                                          | 167                                                                              | Dam tamps as es es es es es es es es es                         | 101                                                                          |
| Cam followers                                                                                                                                                                                    | 24<br>24                                                                         | Decalcomania sets                                               | 232, 233                                                                     |
| Camshaft                                                                                                                                                                                         | 36                                                                               | Differential                                                    | 122                                                                          |
| Carburetor                                                                                                                                                                                       | 70, 72                                                                           | Disk, clutch adjusting, sliding and fixed Disk, clutch drive    | 34<br>18                                                                     |
| Carburetor air intake                                                                                                                                                                            | 74                                                                               | Distributor (Delco-Remy)                                        | 90                                                                           |
| Case, engine and transmission                                                                                                                                                                    | 12<br>46                                                                         | Distributor (Wico)                                              | 92                                                                           |
|                                                                                                                                                                                                  | 98, 99, 100,                                                                     | Draft link                                                      | 158<br>222                                                                   |
|                                                                                                                                                                                                  | 101                                                                              | Draft link support                                              | 226                                                                          |
| Clamp, hose, worm-driven                                                                                                                                                                         | 41<br>74                                                                         | Drawbar                                                         | 226                                                                          |
| Cleaner, air                                                                                                                                                                                     | , <del>-</del>                                                                   | E                                                               |                                                                              |
| Adjusting disk                                                                                                                                                                                   | 34                                                                               | Electrical outlet plug                                          | 104, 106,                                                                    |
| And pulley                                                                                                                                                                                       | 34                                                                               |                                                                 | 116, 182                                                                     |
| And pulley brake                                                                                                                                                                                 | 30, 32<br>30, 32                                                                 | Element, oil filter                                             | 14                                                                           |
| Disk, sliding and fixed                                                                                                                                                                          | 34, 32                                                                           | Engine case and covers<br>Engine replacement assemblies         | 12<br>9                                                                      |
| Drive disk                                                                                                                                                                                       | 18                                                                               | Exhaust pipe                                                    | 25, 26, 27                                                                   |
| Facings                                                                                                                                                                                          | 34                                                                               | Exhaust trail pipe, rear                                        | 28                                                                           |
| •                                                                                                                                                                                                |                                                                                  |                                                                 |                                                                              |