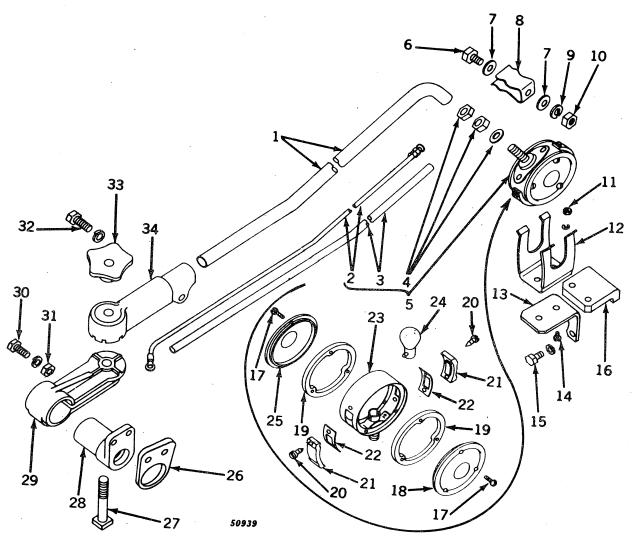

#### SECTIONAL INDEX

| General Information.  Front End Support and Engine Transmission Case Engine Pulley and Clutch Cooling System Governor Fuel System Electrical System Transmission, Differential, Final Drive, and | 9 to 13<br>14 to 28<br>29 to 35<br>36 to 43<br>44 to 47<br>48 to 77<br>78 to 116 | Brakes                                                          | 128 to 147 148 to 162 163 to 187 188 to 194 195 to 221 222 to 227 228 to 233 |
|--------------------------------------------------------------------------------------------------------------------------------------------------------------------------------------------------|----------------------------------------------------------------------------------|-----------------------------------------------------------------|------------------------------------------------------------------------------|
|                                                                                                                                                                                                  | ALPHABE'                                                                         | TICAL INDEX                                                     |                                                                              |
| <b>^</b>                                                                                                                                                                                         | Page                                                                             | P-12                                                            | Page                                                                         |
| A Air cleaner                                                                                                                                                                                    | 74                                                                               | Forks                                                           | 30, 32<br>30, 32                                                             |
| Air stack                                                                                                                                                                                        | 76                                                                               | Clutch, powershaft                                              | 190                                                                          |
| Arms, rockshaft lift                                                                                                                                                                             | 198                                                                              | Cover                                                           | 192                                                                          |
| Axle, front:                                                                                                                                                                                     | 150                                                                              | Linkage                                                         | 194                                                                          |
| Double front wheel spindle extensions.  Double front wheel hubs                                                                                                                                  | 150                                                                              | Pedal                                                           | 194<br>94                                                                    |
| Housing (38-inch fixed tread)                                                                                                                                                                    | 155                                                                              | Connecting rods                                                 | 20                                                                           |
| Housing (48- to 80-inch tread)                                                                                                                                                                   | 154                                                                              | Control, hitch load                                             | 225                                                                          |
| Knee (38-inch fixed tread)<br>Knee (48- to 80-inch tread)                                                                                                                                        | 156<br>152                                                                       | Cooling system                                                  | 84, 86                                                                       |
| Roll-O-Matic                                                                                                                                                                                     | 148                                                                              | Cooling system                                                  | 36, 38, 39<br>120                                                            |
| Single front wheel                                                                                                                                                                               | 151                                                                              | Coupler, breakaway                                              | 214                                                                          |
| Axle, rear:                                                                                                                                                                                      | 124                                                                              | Cover:                                                          | 45                                                                           |
| Housing                                                                                                                                                                                          | 124                                                                              | Crankcase                                                       | 12<br>29                                                                     |
| and rockshaft)                                                                                                                                                                                   | 123                                                                              | Flywheel                                                        | 12                                                                           |
| Shaft                                                                                                                                                                                            | 124                                                                              | Fourth and sixth speed gear                                     | 12                                                                           |
| В                                                                                                                                                                                                |                                                                                  | Powershaft clutch                                               | 192                                                                          |
| Battery box                                                                                                                                                                                      | 182                                                                              | Rear axle housing (tractors less rock-<br>shaft and powershaft) | 123                                                                          |
| Battery cables                                                                                                                                                                                   | 104, 106,                                                                        | Transmission case                                               | 12, 117                                                                      |
| Possings main                                                                                                                                                                                    | 108, 110<br>18                                                                   | Convertor, fuel (LP-gas)                                        | 63, 64, 66, 68                                                               |
| And crankshaft gasket set                                                                                                                                                                        | 18, 229                                                                          | Crankshaft                                                      | 18<br>18, 229                                                                |
| Oil pipes                                                                                                                                                                                        | 14                                                                               | Cranking motor                                                  | 84, 86                                                                       |
| Belt pulley                                                                                                                                                                                      | 34                                                                               | Cranking motor starter button and rod                           | 84                                                                           |
| Belt pulley brake                                                                                                                                                                                | 30, 32<br>29                                                                     | Cylinder:                                                       | 20 220                                                                       |
| Block, cylinder                                                                                                                                                                                  | 20                                                                               | And piston ring gasket set                                      | 20 <b>,</b> 229                                                              |
| Box, tool                                                                                                                                                                                        | 10                                                                               | Head                                                            | 22                                                                           |
| Brakes                                                                                                                                                                                           | 126<br>214                                                                       | Remote, single or dual                                          | 206, 208, 210                                                                |
| Bulk flexible oil lines                                                                                                                                                                          | 215                                                                              | Water inlet housing                                             | 40<br>38 30                                                                  |
| Button, cranking motor (520)                                                                                                                                                                     | 84                                                                               | Water outset housing & & & & & & & & & & & & & & & & & & &      | 38, 39                                                                       |
| C                                                                                                                                                                                                |                                                                                  | D                                                               |                                                                              |
| Cable, spark plug, and lead wire kit                                                                                                                                                             | 89                                                                               | Dash lamps                                                      | 225<br>98, 99, 100,                                                          |
| Cable, speed-hour meter                                                                                                                                                                          | 167                                                                              | Dam tamps as es es es es es es es es es                         | 101                                                                          |
| Cam followers                                                                                                                                                                                    | 24<br>24                                                                         | Decalcomania sets                                               | 232, 233                                                                     |
| Camshaft                                                                                                                                                                                         | 36                                                                               | Differential                                                    | 122                                                                          |
| Carburetor                                                                                                                                                                                       | 70, 72                                                                           | Disk, clutch adjusting, sliding and fixed Disk, clutch drive    | 34<br>18                                                                     |
| Carburetor air intake                                                                                                                                                                            | 74                                                                               | Distributor (Delco-Remy)                                        | 90                                                                           |
| Case, engine and transmission                                                                                                                                                                    | 12<br>46                                                                         | Distributor (Wico)                                              | 92                                                                           |
|                                                                                                                                                                                                  | 98, 99, 100,                                                                     | Draft link                                                      | 158<br>222                                                                   |
|                                                                                                                                                                                                  | 101                                                                              | Draft link support                                              | 226                                                                          |
| Clamp, hose, worm-driven                                                                                                                                                                         | 41<br>74                                                                         | Drawbar                                                         | 226                                                                          |
| Cleaner, air                                                                                                                                                                                     | , <del>-</del>                                                                   | E                                                               |                                                                              |
| Adjusting disk                                                                                                                                                                                   | 34                                                                               | Electrical outlet plug                                          | 104, 106,                                                                    |
| And pulley                                                                                                                                                                                       | 34                                                                               |                                                                 | 116, 182                                                                     |
| And pulley brake                                                                                                                                                                                 | 30, 32<br>30, 32                                                                 | Element, oil filter                                             | 14                                                                           |
| Disk, sliding and fixed                                                                                                                                                                          | 34, 32                                                                           | Engine case and covers<br>Engine replacement assemblies         | 12<br>9                                                                      |
| Drive disk                                                                                                                                                                                       | 18                                                                               | Exhaust pipe                                                    | 25, 26, 27                                                                   |
| Facings                                                                                                                                                                                          | 34                                                                               | Exhaust trail pipe, rear                                        | 28                                                                           |
| •                                                                                                                                                                                                |                                                                                  |                                                                 |                                                                              |