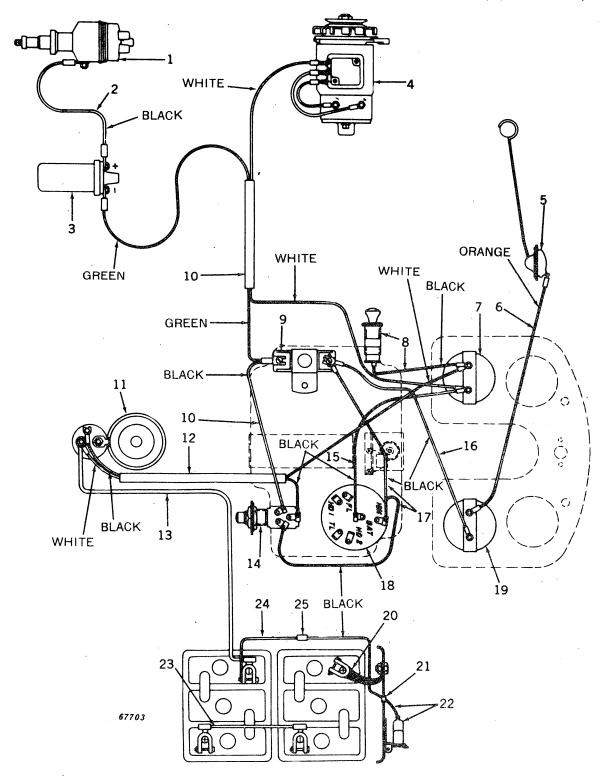

|
| . 0 | AB 5299 R                             | ( -5208099)                             | Kit, wiring replacement, consisting of one AA4881R, one AA4882R,                                                                                  |
| • • | A CONT OF A C                         | ( = =================================== | one AA5652R, one AA6037R, one AA6503R, two AB4795R, one AF2639R, and one AF2675R                                                                  |
| • • | AB 5561 R                             | (5208100- )                             | Kit, wiring replacement, consisting of one AA4881R, one AA4882R, one AA6037R, two AB4795R, one AF2639R, one AF2675R, one AF3813R, and one AF3814R |

### IGNITION AND STARTING WIRING (Gasoline and All-Fuel) (530 Series)



# IGNITION AND STARTING WIRING (Gasoline and All-Fuel) (530 Series) -- Continued

|          |                         |                                       | ,          | 000      |                                                                                                                 |
|----------|-------------------------|---------------------------------------|------------|----------|-----------------------------------------------------------------------------------------------------------------|
| Key      | Part No.                |                                       | Serial No. |          | Description                                                                                                     |
| 1        | AB 5244 R               | 1