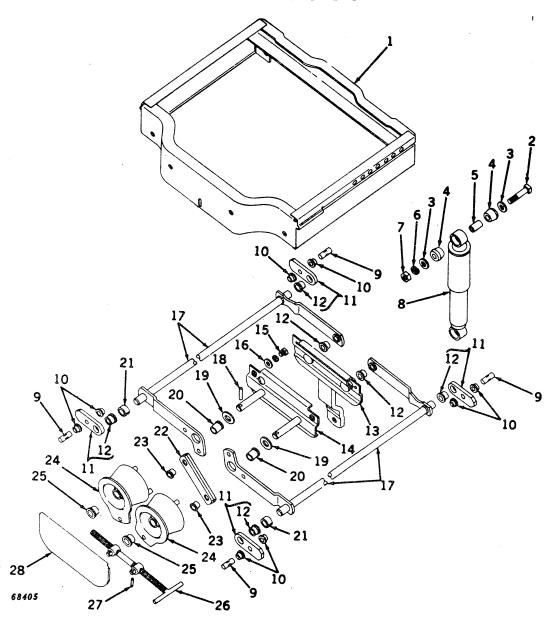

|
| 11  | 19H 19 <b>19</b> | (          | Screw, cap, high-strength, 1/4" x 5/8" (4 used) (sub. for A4192R)                                            |
|     | 12H 297          | ( -        | ) Washer, lock, internal tooth, 1/4" (4 used)                                                                |
| 9 0 | AR 20134 R       | -          | Kit, seat cushion parts, consisting of cover assembly, corner bracke and nails for attaching corner brackets |
|     | D 20060          | -          | Cover, seat (sub. for AR21750R)                                                                              |
| • • | R 39860          | <b>(</b>   | 1 COVER, SCAL (SUOS LOS TATELES TOURS)                                                                       |

#### FLOAT-RIDE SEAT



#### FLOAT-RIDE SEAT -- Continued

| Key | Part No.   | Serial No.                            | Description                                                                                    |
|-----|------------|---------------------------------------|------------------------------------------------------------------------------------------------|
| 1   |            | ( - )                                 | Skirt, float-ride seat (furnished only as a part of AA6807R or                                 |
| •   | 4017 4004  | ,                                     | AR20346R float-ride seat)                                                                      |
| 2   | 19H 1831   | - !                                   | Screw, cap, 1/2" x 2-1/4" (2 used)