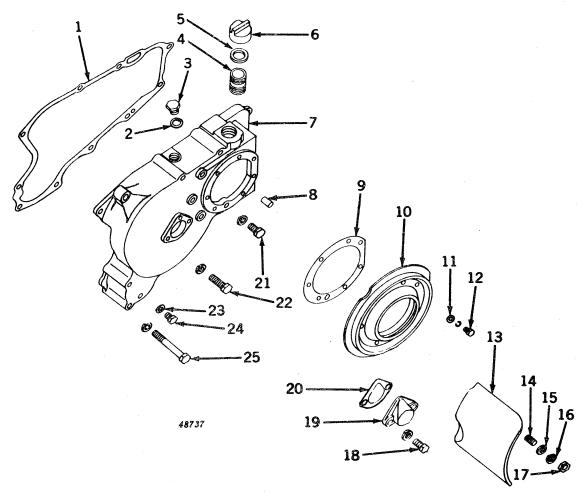

#### SECTIONAL INDEX

| General Information.  Front End Support and Engine Transmission Case Engine Pulley and Clutch Cooling System Governor Fuel System Electrical System Transmission, Differential, Final Drive, and | 9 to 13<br>14 to 28<br>29 to 35<br>36 to 43<br>44 to 47<br>48 to 77<br>78 to 116 | Brakes                                                          | 128 to 147 148 to 162 163 to 187 188 to 194 195 to 221 222 to 227 228 to 233 |
|--------------------------------------------------------------------------------------------------------------------------------------------------------------------------------------------------|----------------------------------------------------------------------------------|-----------------------------------------------------------------|------------------------------------------------------------------------------|
|                                                                                                                                                                                                  | ALPHABE'                                                                         | TICAL INDEX                                                     |                                                                              |
| <b>^</b>                                                                                                                                                                                         | Page                                                                             | P-12                                                            | Page                                                                         |
| A Air cleaner                                                                                                                                                                                    | 74                                                                               | Forks                                                           | 30, 32<br>30, 32                                                             |
| Air stack                                                                                                                                                                                        | 76                                                                               | Clutch, powershaft                                              | 190                                                                          |
| Arms, rockshaft lift                                                                                                                                                                             | 198                                                                              | Cover                                                           | 192                                                                          |
| Axle, front:                                                                                                                                                                                     | 150                                                                              | Linkage                                                         | 194                                                                          |
| Double front wheel spindle extensions.  Double front wheel hubs                                                                                                                                  | 150                                                                              | Pedal                                                           | 194<br>94                                                                    |
| Housing (38-inch fixed tread)                                                                                                                                                                    | 155                                                                              | Connecting rods                                                 | 20                                                                           |
| Housing (48- to 80-inch tread)                                                                                                                                                                   | 154                                                                              | Control, hitch load                                             | 225                                                                          |
| Knee (38-inch fixed tread)<br>Knee (48- to 80-inch tread)                                                                                                                                        | 156<br>152                                                                       | Cooling system                                                  | 84, 86                                                                       |
| Roll-O-Matic                                                                                                                                                                                     | 148                                                                              | Cooling system                                                  | 36, 38, 39<br>120                                                            |
| Single front wheel                                                                                                                                                                               | 151                                                                              | Coupler, breakaway                                              | 214                                                                          |
| Axle, rear:                                                                                                                                                                                      | 124                                                                              | Cover:                                                          | 45                                                                           |
| Housing                                                                                                                                                                                          | 124                                                                              | Crankcase                                                       | 12<br>29                                                                     |
| and rockshaft)                                                                                                                                                                                   | 123                                                                              | Flywheel                                                        | 12                                                                           |
| Shaft                                                                                                                                                                                            | 124                                                                              | Fourth and sixth speed gear                                     | 12                                                                           |
| В                                                                                                                                                                                                |                                                                                  | Powershaft clutch                                               | 192                                                                          |
| Battery box                                                                                                                                                                                      | 182                                                                              | Rear axle housing (tractors less rock-<br>shaft and powershaft) | 123                                                                          |
| Battery cables                                                                                                                                                                                   | 104, 106,                                                                        | Transmission case                                               | 12, 117                                                                      |
| Possings main                                                                                                                                                                                    | 108, 110<br>18                                                                   | Convertor, fuel (LP-gas)                                        | 63, 64, 66, 68                                                               |
| And crankshaft gasket set                                                                                                                                                                        | 18, 229                                                                          | Crankshaft                                                      | 18<br>18, 229                                                                |
| Oil pipes                                                                                                                                                                                        | 14                                                                               | Cranking motor                                                  | 84, 86                                                                       |
| Belt pulley                                                                                                                                                                                      | 34                                                                               | Cranking motor starter button and rod                           | 84                                                                           |
| Belt pulley brake                                                                                                                                                                                | 30, 32<br>29                                                                     | Cylinder:                                                       | 20 220                                                                       |
| Block, cylinder                                                                                                                                                                                  | 20                                                                               | And piston ring gasket set                                      | 20 <b>,</b> 229                                                              |
| Box, tool                                                                                                                                                                                        | 10                                                                               | Head                                                            | 22                                                                           |
| Brakes                                                                                                                                                                                           | 126<br>214                                                                       | Remote, single or dual                                          | 206, 208, 210                                                                |
| Bulk flexible oil lines                                                                                                                                                                          | 215                                                                              | Water inlet housing                                             | 40<br>38 30                                                                  |
| Button, cranking motor (520)                                                                                                                                                                     | 84                                                                               | Water outset housing & & & & & & & & & & & & & & & & & & &      | 38, 39                                                                       |
| C                                                                                                                                                                                                |                                                                                  | D                                                               |                                                                              |
| Cable, spark plug, and lead wire kit                                                                                                                                                             | 89                                                                               | Dash lamps                                                      | 225<br>98, 99, 100,                                                          |
| Cable, speed-hour meter                                                                                                                                                                          | 167                                                                              | Dam tamps as es es es es es es es es es                         | 101                                                                          |
| Cam followers                                                                                                                                                                                    | 24<br>24                                                                         | Decalcomania sets                                               | 232, 233                                                                     |
| Camshaft                                                                                                                                                                                         | 36                                                                               | Differential                                                    | 122                                                                          |
| Carburetor                                                                                                                                                                                       | 70, 72                                                                           | Disk, clutch adjusting, sliding and fixed Disk, clutch drive    | 34<br>18                                                                     |
| Carburetor air intake                                                                                                                                                                            | 74                                                                               | Distributor (Delco-Remy)                                        | 90                                                                           |
| Case, engine and transmission                                                                                                                                                                    | 12<br>46                                                                         | Distributor (Wico)                                              | 92                                                                           |
|                                                                                                                                                                                                  | 98, 99, 100,                                                                     | Draft link                                                      | 158<br>222                                                                   |
|                                                                                                                                                                                                  | 101                                                                              | Draft link support                                              | 226                                                                          |
| Clamp, hose, worm-driven                                                                                                                                                                         | 41<br>74                                                                         | Drawbar                                                         | 226                                                                          |
| Cleaner, air                                                                                                                                                                                     | , <del>-</del>                                                                   | E                                                               |                                                                              |
| Adjusting disk                                                                                                                                                                                   | 34                                                                               | Electrical outlet plug                                          | 104, 106,                                                                    |
| And pulley                                                                                                                                                                                       | 34                                                                               |                                                                 | 116, 182                                                                     |
| And pulley brake                                                                                                                                                                                 | 30, 32<br>30, 32                                                                 | Element, oil filter                                             | 14                                                                           |
| Disk, sliding and fixed                                                                                                                                                                          | 34, 32                                                                           | Engine case and covers<br>Engine replacement assemblies         | 12<br>9                                                                      |
| Drive disk                                                                                                                                                                                       | 18                                                                               | Exhaust pipe                                                    | 25, 26, 27                                                                   |
| Facings                                                                                                                                                                                          | 34                                                                               | Exhaust trail pipe, rear                                        | 28                                                                           |
| •                                                                                                                                                                                                |                                                                                  |                                                                 |                                                                              |