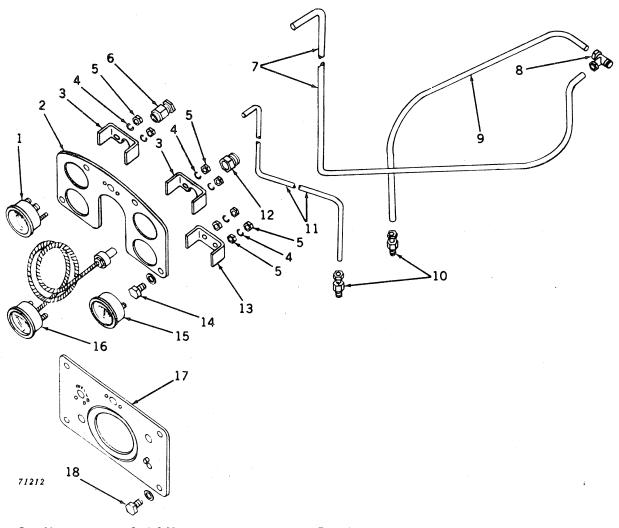

#### SECTIONAL INDEX

| General Information.  Front End Support and Engine Transmission Case Engine Pulley and Clutch Cooling System Governor Fuel System Electrical System Transmission, Differential, Final Drive, and | 9 to 13<br>14 to 28<br>29 to 35<br>36 to 43<br>44 to 47<br>48 to 77<br>78 to 116 | Brakes                                                          | 128 to 147 148 to 162 163 to 187 188 to 194 195 to 221 222 to 227 228 to 233 |
|--------------------------------------------------------------------------------------------------------------------------------------------------------------------------------------------------|----------------------------------------------------------------------------------|-----------------------------------------------------------------|------------------------------------------------------------------------------|
|                                                                                                                                                                                                  | ALPHABE'                                                                         | TICAL INDEX                                                     |                                                                              |
| <b>^</b>                                                                                                                                                                                         | Page                                                                             | P-12                                                            | Page                                                                         |
| A Air cleaner                                                                                                                                                                                    | 74                                                                               | Forks                                                           | 30, 32<br>30, 32                                                             |
| Air stack                                                                                                                                                                                        | 76                                                                               | Clutch, powershaft                                              | 190                                                                          |
| Arms, rockshaft lift                                                                                                                                                                             | 198                                                                              | Cover                                                           | 192                                                                          |
| Axle, front:                                                                                                                                                                                     | 150                                                                              | Linkage                                                         | 194                                                                          |
| Double front wheel spindle extensions.  Double front wheel hubs                                                                                                                                  | 150                                                                              | Pedal                                                           | 194<br>94                                                                    |
| Housing (38-inch fixed tread)                                                                                                                                                                    | 155                                                                              | Connecting rods                                                 | 20                                                                           |
| Housing (48- to 80-inch tread)                                                                                                                                                                   | 154                                                                              | Control, hitch load                                             | 225                                                                          |
| Knee (38-inch fixed tread)<br>Knee (48- to 80-inch tread)                                                                                                                                        | 156<br>152                                                                       | Cooling system                                                  | 84, 86                                                                       |
| Roll-O-Matic                                                                                                                                                                                     | 148                                                                              | Cooling system                                                  | 36, 38, 39<br>120                                                            |
| Single front wheel                                                                                                                                                                               | 151                                                                              | Coupler, breakaway                                              | 214                                                                          |
| Axle, rear:                                                                                                                                                                                      | 124                                                                              | Cover:                                                          | 45                                                                           |
| Housing                                                                                                                                                                                          | 124                                                                              | Crankcase                                                       | 12<br>29                                                                     |
| and rockshaft)                                                                                                                                                                                   | 123                                                                              | Flywheel                                                        | 12                                                                           |
| Shaft                                                                                                                                                                                            | 124                                                                              | Fourth and sixth speed gear                                     | 12                                                                           |
| В                                                                                                                                                                                                |                                                                                  | Powershaft clutch                                               | 192                                                                          |
| Battery box                                                                                                                                                                                      | 182                                                                              | Rear axle housing (tractors less rock-<br>shaft and powershaft) | 123                                                                          |
| Battery cables                                                                                                                                                                                   | 104, 106,                                                                        | Transmission case                                               | 12, 117                                                                      |
| Possings main                                                                                                                                                                                    | 108, 110<br>18                                                                   | Convertor, fuel (LP-gas)                                        | 63, 64, 66, 68                                                               |
| And crankshaft gasket set                                                                                                                                                                        | 18, 229                                                                          | Crankshaft                                                      | 18<br>18, 229                                                                |
| Oil pipes                                                                                                                                                                                        | 14                                                                               | Cranking motor                                                  | 84, 86                                                                       |
| Belt pulley                                                                                                                                                                                      | 34                                                                               | Cranking motor starter button and rod                           | 84                                                                           |
| Belt pulley brake                                                                                                                                                                                | 30, 32<br>29                                                                     | Cylinder:                                                       | 20 220                                                                       |
| Block, cylinder                                                                                                                                                                                  | 20                                                                               | And piston ring gasket set                                      | 20 <b>,</b> 229                                                              |
| Box, tool                                                                                                                                                                                        | 10                                                                               | Head                                                            | 22                                                                           |
| Brakes                                                                                                                                                                                           | 126<br>214                                                                       | Remote, single or dual                                          | 206, 208, 210                                                                |
| Bulk flexible oil lines                                                                                                                                                                          | 215                                                                              | Water inlet housing                                             | 40<br>38 30                                                                  |
| Button, cranking motor (520)                                                                                                                                                                     | 84                                                                               | Water outset housing & & & & & & & & & & & & & & & & & & &      | 38, 39                                                                       |
| C                                                                                                                                                                                                |                                                                                  | D                                                               |                                                                              |
| Cable, spark plug, and lead wire kit                                                                                                                                                             | 89                                                                               | Dash lamps                                                      | 225<br>98, 99, 100,                                                          |
| Cable, speed-hour meter                                                                                                                                                                          | 167                                                                              | Dam tamps as es es es es es es es es es                         | 101                                                                          |
| Cam followers                                                                                                                                                                                    | 24<br>24                                                                         | Decalcomania sets                                               | 232, 233                                                                     |
| Camshaft                                                                                                                                                                                         | 36                                                                               | Differential                                                    | 122                                                                          |
| Carburetor                                                                                                                                                                                       | 70, 72                                                                           | Disk, clutch adjusting, sliding and fixed Disk, clutch drive    | 34<br>18                                                                     |
| Carburetor air intake                                                                                                                                                                            | 74                                                                               | Distributor (Delco-Remy)                                        | 90                                                                           |
| Case, engine and transmission                                                                                                                                                                    | 12<br>46                                                                         | Distributor (Wico)                                              | 92                                                                           |
|                                                                                                                                                                                                  | 98, 99, 100,                                                                     | Draft link                                                      | 158<br>222                                                                   |
|                                                                                                                                                                                                  | 101                                                                              | Draft link support                                              | 226                                                                          |
| Clamp, hose, worm-driven                                                                                                                                                                         | 41<br>74                                                                         | Drawbar                                                         | 226                                                                          |
| Cleaner, air                                                                                                                                                                                     | , <del>-</del>                                                                   | E                                                               |                                                                              |
| Adjusting disk                                                                                                                                                                                   | 34                                                                               | Electrical outlet plug                                          | 104, 106,                                                                    |
| And pulley                                                                                                                                                                                       | 34                                                                               |                                                                 | 116, 182                                                                     |
| And pulley brake                                                                                                                                                                                 | 30, 32<br>30, 32                                                                 | Element, oil filter                                             | 14                                                                           |
| Disk, sliding and fixed                                                                                                                                                                          | 34, 32                                                                           | Engine case and covers<br>Engine replacement assemblies         | 12<br>9                                                                      |
| Drive disk                                                                                                                                                                                       | 18                                                                               | Exhaust pipe                                                    | 25, 26, 27                                                                   |
| Facings                                                                                                                                                                                          | 34                                                                               | Exhaust trail pipe, rear                                        | 28                                                                           |
| •                                                                                                                                                                                                |                                                                                  |                                                                 |                                                                              |