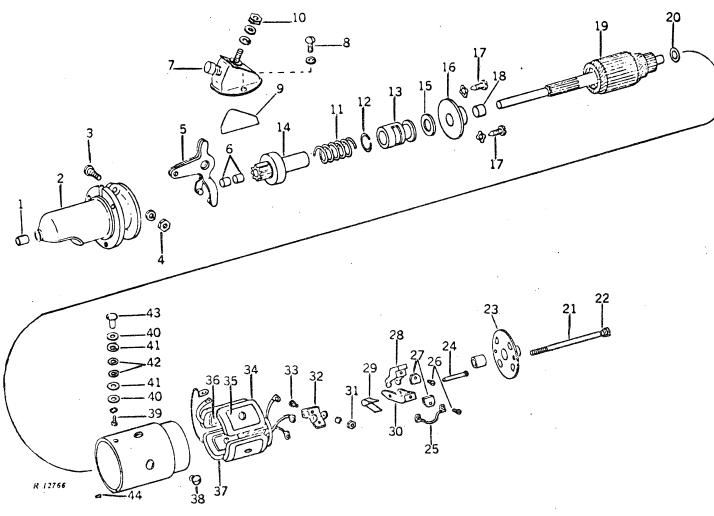

)        | Contact and push rod assembly                  |
| 15  | R 11066 R  | ( - )        | Spring, return                                 |
| 16  | R 11039 R  | ( - )        | Washer, cover attaching screw (2 used)         |
| 17  | 21H 1316   | ( - )        | Screw, mach., pan. hd., no. 10 x 1/2" (2 used) |
| 18  | R 11039 R  | ( - )        | Washer, insulating (sub. for R11070R)          |
| 19  | 14H 605    | ( - )        | Nut, no. 8 (2 used)                            |
| 20  | 12H 315    | ( - )        | Washer, lock, no. 8 (2 used)                   |
| • • | AR 11060 R | ( - )        | Switch, solenoid (Delco-Remy no. 1119789)      |

#### MEMORANDA

# AR 11152 R STARTING MOTOR (Delco-Remy) (Sub for AB 4860 R) Tractors - 50 & 520 Series 50 Dist., Gas & LP 5000001 520 5200000



| Key | Part No.                 | Description                             |
|-----|--------------------------|-----------------------------------------|
| 1   | <b>8</b> 10620           | Bushing                                 |
| 2   | 1909770                  | Housing, drive & bushing                |
| 3   | 1885817                  | Shaft, shift lever                      |
| 4   | R 11195 R                | Nut, special hex jam                    |
|     | 12H 30H                  | Washer, lock, 3/8"                      |
| 5   | 1 <b>9</b> 09772         | Lever, shift                            |
| 6   | <b>187</b> 37 <b>9</b> 6 | Bushing, starting motor clutch (2 used) |
| 7   | AR 11115 R               | Switch, starting motor                  |
|     | 24H 1303