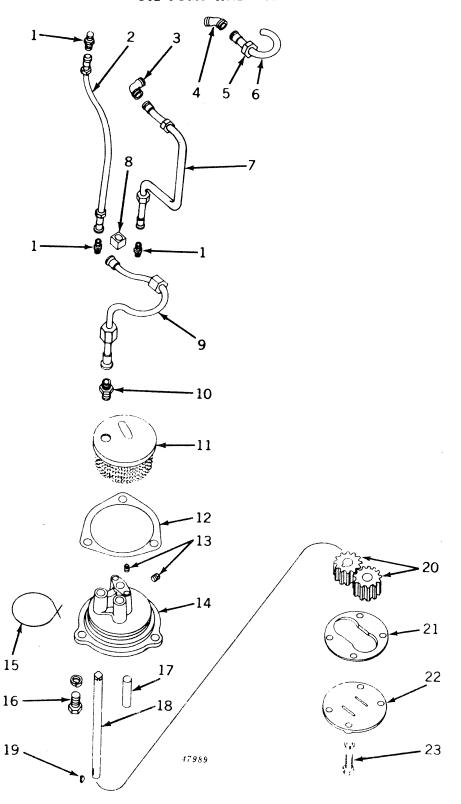

#### SECTIONAL INDEX

| General Information.  Front End Support and Engine Transmission Case Engine Pulley and Clutch Cooling System Governor Fuel System Electrical System Transmission, Differential, Final Drive, and | 9 to 13<br>14 to 28<br>29 to 35<br>36 to 43<br>44 to 47<br>48 to 77<br>78 to 116 | Brakes                                                          | 128 to 147 148 to 162 163 to 187 188 to 194 195 to 221 222 to 227 228 to 233 |
|--------------------------------------------------------------------------------------------------------------------------------------------------------------------------------------------------|----------------------------------------------------------------------------------|-----------------------------------------------------------------|------------------------------------------------------------------------------|
|                                                                                                                                                                                                  | ALPHABE'                                                                         | TICAL INDEX                                                     |                                                                              |
| <b>^</b>                                                                                                                                                                                         | Page                                                                             | P-12                                                            | Page                                                                         |
| A Air cleaner                                                                                                                                                                                    | 74                                                                               | Forks                                                           | 30, 32<br>30, 32                                                             |
| Air stack                                                                                                                                                                                        | 76                                                                               | Clutch, powershaft                                              | 190                                                                          |
| Arms, rockshaft lift                                                                                                                                                                             | 198                                                                              | Cover                                                           | 192                                                                          |
| Axle, front:                                                                                                                                                                                     | 150                                                                              | Linkage                                                         | 194                                                                          |
| Double front wheel spindle extensions.  Double front wheel hubs                                                                                                                                  | 150                                                                              | Pedal                                                           | 194<br>94                                                                    |
| Housing (38-inch fixed tread)                                                                                                                                                                    | 155                                                                              | Connecting rods                                                 | 20                                                                           |
| Housing (48- to 80-inch tread)                                                                                                                                                                   | 154                                                                              | Control, hitch load                                             | 225                                                                          |
| Knee (38-inch fixed tread)<br>Knee (48- to 80-inch tread)                                                                                                                                        | 156<br>152                                                                       | Cooling system                                                  | 84, 86                                                                       |
| Roll-O-Matic                                                                                                                                                                                     | 148                                                                              | Cooling system                                                  | 36, 38, 39<br>120                                                            |
| Single front wheel                                                                                                                                                                               | 151                                                                              | Coupler, breakaway                                              | 214                                                                          |
| Axle, rear:                                                                                                                                                                                      | 124                                                                              | Cover:                                                          | 45                                                                           |
| Housing                                                                                                                                                                                          | 124                                                                              | Crankcase                                                       | 12<br>29                                                                     |
| and rockshaft)                                                                                                                                                                                   | 123                                                                              | Flywheel                                                        | 12                                                                           |
| Shaft                                                                                                                                                                                            | 124                                                                              | Fourth and sixth speed gear                                     | 12                                                                           |
| В                                                                                                                                                                                                |                                                                                  | Powershaft clutch                                               | 192                                                                          |
| Battery box                                                                                                                                                                                      | 182                                                                              | Rear axle housing (tractors less rock-<br>shaft and powershaft) | 123                                                                          |
| Battery cables                                                                                                                                                                                   | 104, 106,                                                                        | Transmission case                                               | 12, 117                                                                      |
| Possings main                                                                                                                                                                                    | 108, 110<br>18                                                                   | Convertor, fuel (LP-gas)                                        | 63, 64, 66, 68                                                               |
| And crankshaft gasket set                                                                                                                                                                        | 18, 229                                                                          | Crankshaft                                                      | 18<br>18, 229                                                                |
| Oil pipes                                                                                                                                                                                        | 14                                                                               | Cranking motor                                                  | 84, 86                                                                       |
| Belt pulley                                                                                                                                                                                      | 34                                                                               | Cranking motor starter button and rod                           | 84                                                                           |
| Belt pulley brake                                                                                                                                                                                | 30, 32<br>29                                                                     | Cylinder:                                                       | 20 220                                                                       |
| Block, cylinder                                                                                                                                                                                  | 20                                                                               | And piston ring gasket set                                      | 20 <b>,</b> 229                                                              |
| Box, tool                                                                                                                                                                                        | 10                                                                               | Head                                                            | 22                                                                           |
| Brakes                                                                                                                                                                                           | 126<br>214                                                                       | Remote, single or dual                                          | 206, 208, 210                                                                |
| Bulk flexible oil lines                                                                                                                                                                          | 215                                                                              | Water inlet housing                                             | 40<br>38 30                                                                  |
| Button, cranking motor (520)                                                                                                                                                                     | 84                                                                               | Water outset housing & & & & & & & & & & & & & & & & & & &      | 38, 39                                                                       |
| C                                                                                                                                                                                                |                                                                                  | D                                                               |                                                                              |
| Cable, spark plug, and lead wire kit                                                                                                                                                             | 89                                                                               | Dash lamps                                                      | 225<br>98, 99, 100,                                                          |
| Cable, speed-hour meter                                                                                                                                                                          | 167                                                                              | Dam tamps as es es es es es es es es es                         | 101                                                                          |
| Cam followers                                                                                                                                                                                    | 24<br>24                                                                         | Decalcomania sets                                               | 232, 233                                                                     |
| Camshaft                                                                                                                                                                                         | 36                                                                               | Differential                                                    | 122                                                                          |
| Carburetor                                                                                                                                                                                       | 70, 72                                                                           | Disk, clutch adjusting, sliding and fixed Disk, clutch drive    | 34<br>18                                                                     |
| Carburetor air intake                                                                                                                                                                            | 74                                                                               | Distributor (Delco-Remy)                                        | 90                                                                           |
| Case, engine and transmission                                                                                                                                                                    | 12<br>46                                                                         | Distributor (Wico)                                              | 92                                                                           |
|                                                                                                                                                                                                  | 98, 99, 100,                                                                     | Draft link                                                      | 158<br>222                                                                   |
|                                                                                                                                                                                                  | 101                                                                              | Draft link support                                              | 226                                                                          |
| Clamp, hose, worm-driven                                                                                                                                                                         | 41<br>74                                                                         | Drawbar                                                         | 226                                                                          |
| Cleaner, air                                                                                                                                                                                     | , <del>-</del>                                                                   | E                                                               |                                                                              |
| Adjusting disk                                                                                                                                                                                   | 34                                                                               | Electrical outlet plug                                          | 104, 106,                                                                    |
| And pulley                                                                                                                                                                                       | 34                                                                               |                                                                 | 116, 182                                                                     |
| And pulley brake                                                                                                                                                                                 | 30, 32<br>30, 32                                                                 | Element, oil filter                                             | 14                                                                           |
| Disk, sliding and fixed                                                                                                                                                                          | 34, 32                                                                           | Engine case and covers<br>Engine replacement assemblies         | 12<br>9                                                                      |
| Drive disk                                                                                                                                                                                       | 18                                                                               | Exhaust pipe                                                    | 25, 26, 27                                                                   |
| Facings                                                                                                                                                                                          | 34                                                                               | Exhaust trail pipe, rear                                        | 28                                                                           |
| •                                                                                                                                                                                                |                                                                                  |                                                                 |                                                                              |