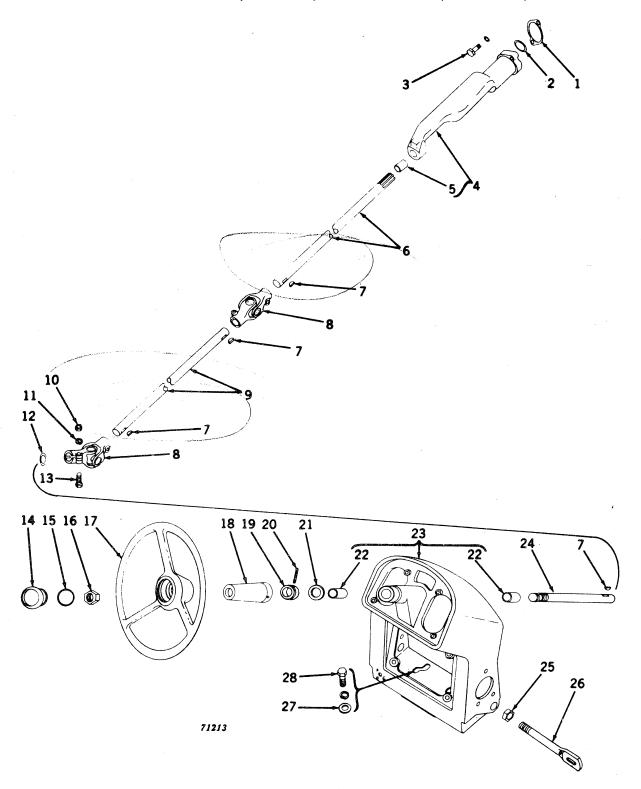

#### SECTIONAL INDEX

| General Information.  Front End Support and Engine Transmission Case Engine Pulley and Clutch Cooling System Governor Fuel System Electrical System Transmission, Differential, Final Drive, and | 9 to 13<br>14 to 28<br>29 to 35<br>36 to 43<br>44 to 47<br>48 to 77<br>78 to 116 | Brakes                                                          | 128 to 147 148 to 162 163 to 187 188 to 194 195 to 221 222 to 227 228 to 233 |
|--------------------------------------------------------------------------------------------------------------------------------------------------------------------------------------------------|----------------------------------------------------------------------------------|-----------------------------------------------------------------|------------------------------------------------------------------------------|
|                                                                                                                                                                                                  | ALPHABE'                                                                         | TICAL INDEX                                                     |                                                                              |
| <b>^</b>                                                                                                                                                                                         | Page                                                                             | P-12                                                            | Page                                                                         |
| A Air cleaner                                                                                                                                                                                    | 74                                                                               | Forks                                                           | 30, 32<br>30, 32                                                             |
| Air stack                                                                                                                                                                                        | 76                                                                               | Clutch, powershaft                                              | 190                                                                          |
| Arms, rockshaft lift                                                                                                                                                                             | 198                                                                              | Cover                                                           | 192                                                                          |
| Axle, front:                                                                                                                                                                                     | 150                                                                              | Linkage                                                         | 194                                                                          |
| Double front wheel spindle extensions.  Double front wheel hubs                                                                                                                                  | 150                                                                              | Pedal                                                           | 194<br>94                                                                    |
| Housing (38-inch fixed tread)                                                                                                                                                                    | 155                                                                              | Connecting rods                                                 | 20                                                                           |
| Housing (48- to 80-inch tread)                                                                                                                                                                   | 154                                                                              | Control, hitch load                                             | 225                                                                          |
| Knee (38-inch fixed tread)<br>Knee (48- to 80-inch tread)                                                                                                                                        | 156<br>152                                                                       | Cooling system                                                  | 84, 86                                                                       |
| Roll-O-Matic                                                                                                                                                                                     | 148                                                                              | Cooling system                                                  | 36, 38, 39<br>120                                                            |
| Single front wheel                                                                                                                                                                               | 151                                                                              | Coupler, breakaway                                              | 214                                                                          |
| Axle, rear:                                                                                                                                                                                      | 124                                                                              | Cover:                                                          | 45                                                                           |
| Housing                                                                                                                                                                                          | 124                                                                              | Crankcase                                                       | 12<br>29                                                                     |
| and rockshaft)                                                                                                                                                                                   | 123                                                                              | Flywheel                                                        | 12                                                                           |
| Shaft                                                                                                                                                                                            | 124                                                                              | Fourth and sixth speed gear                                     | 12                                                                           |
| В                                                                                                                                                                                                |                                                                                  | Powershaft clutch                                               | 192                                                                          |
| Battery box                                                                                                                                                                                      | 182                                                                              | Rear axle housing (tractors less rock-<br>shaft and powershaft) | 123                                                                          |
| Battery cables                                                                                                                                                                                   | 104, 106,                                                                        | Transmission case                                               | 12, 117                                                                      |
| Possings main                                                                                                                                                                                    | 108, 110<br>18                                                                   | Convertor, fuel (LP-gas)                                        | 63, 64, 66, 68                                                               |
| And crankshaft gasket set                                                                                                                                                                        | 18, 229                                                                          | Crankshaft                                                      | 18<br>18, 229                                                                |
| Oil pipes                                                                                                                                                                                        | 14                                                                               | Cranking motor                                                  | 84, 86                                                                       |
| Belt pulley                                                                                                                                                                                      | 34                                                                               | Cranking motor starter button and rod                           | 84                                                                           |
| Belt pulley brake                                                                                                                                                                                | 30, 32<br>29                                                                     | Cylinder:                                                       | 20 220                                                                       |
| Block, cylinder                                                                                                                                                                                  | 20                                                                               | And piston ring gasket set                                      | 20 <b>,</b> 229                                                              |
| Box, tool                                                                                                                                                                                        | 10                                                                               | Head                                                            | 22                                                                           |
| Brakes                                                                                                                                                                                           | 126<br>214                                                                       | Remote, single or dual                                          | 206, 208, 210                                                                |
| Bulk flexible oil lines                                                                                                                                                                          | 215                                                                              | Water inlet housing                                             | 40<br>38 30                                                                  |
| Button, cranking motor (520)                                                                                                                                                                     | 84                                                                               | Water outset housing & & & & & & & & & & & & & & & & & & &      | 38, 39                                                                       |
| C                                                                                                                                                                                                |                                                                                  | D                                                               |                                                                              |
| Cable, spark plug, and lead wire kit                                                                                                                                                             | 89                                                                               | Dash lamps                                                      | 225<br>98, 99, 100,                                                          |
| Cable, speed-hour meter                                                                                                                                                                          | 167                                                                              | Dam tamps as es es es es es es es es es                         | 101                                                                          |
| Cam followers                                                                                                                                                                                    | 24<br>24                                                                         | Decalcomania sets                                               | 232, 233                                                                     |
| Camshaft                                                                                                                                                                                         | 36                                                                               | Differential                                                    | 122                                                                          |
| Carburetor                                                                                                                                                                                       | 70, 72                                                                           | Disk, clutch adjusting, sliding and fixed Disk, clutch drive    | 34<br>18                                                                     |
| Carburetor air intake                                                                                                                                                                            | 74                                                                               | Distributor (Delco-Remy)                                        | 90                                                                           |
| Case, engine and transmission                                                                                                                                                                    | 12<br>46                                                                         | Distributor (Wico)                                              | 92                                                                           |
|                                                                                                                                                                                                  | 98, 99, 100,                                                                     | Draft link                                                      | 158<br>222                                                                   |
|                                                                                                                                                                                                  | 101                                                                              | Draft link support                                              | 226                                                                          |
| Clamp, hose, worm-driven                                                                                                                                                                         | 41<br>74                                                                         | Drawbar                                                         | 226                                                                          |
| Cleaner, air                                                                                                                                                                                     | , <del>-</del>                                                                   | E                                                               |                                                                              |
| Adjusting disk                                                                                                                                                                                   | 34                                                                               | Electrical outlet plug                                          | 104, 106,                                                                    |
| And pulley                                                                                                                                                                                       | 34                                                                               |                                                                 | 116, 182                                                                     |
| And pulley brake                                                                                                                                                                                 | 30, 32<br>30, 32                                                                 | Element, oil filter                                             | 14                                                                           |
| Disk, sliding and fixed                                                                                                                                                                          | 34, 32                                                                           | Engine case and covers<br>Engine replacement assemblies         | 12<br>9                                                                      |
| Drive disk                                                                                                                                                                                       | 18                                                                               | Exhaust pipe                                                    | 25, 26, 27                                                                   |
| Facings                                                                                                                                                                                          | 34                                                                               | Exhaust trail pipe, rear                                        | 28                                                                           |
| •                                                                                                                                                                                                |                                                                                  |                                                                 |                                                                              |