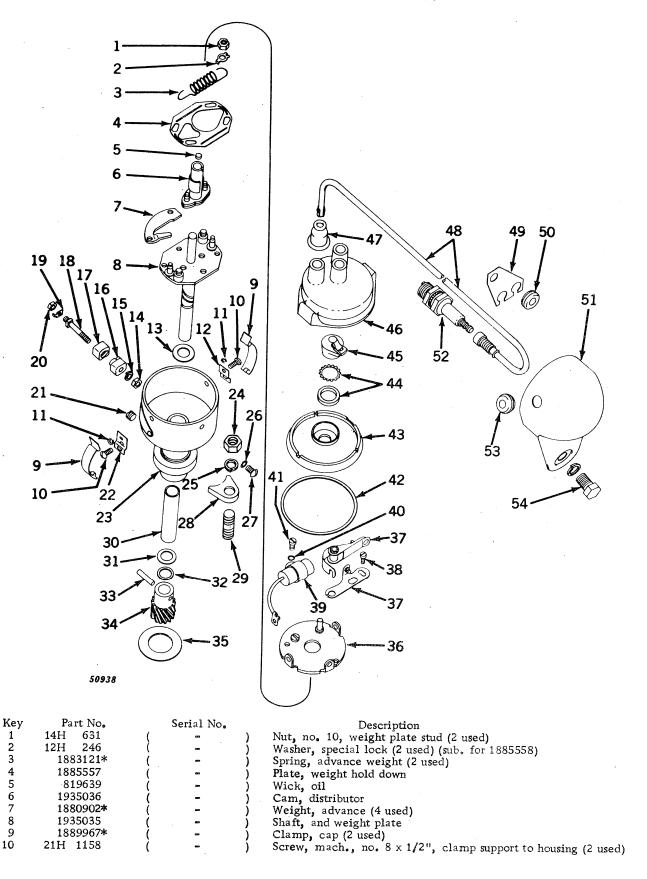

Terminal, primary, 10-12-ga., 1/2" eyelet (20 in a pkg.)   |
| R        | 32024 R | ( -            | Terminal, female blade, with lead (10 in a pkg.)           |
| R        | 32025 R | ( -            | Terminal, male blade, with lead (10 in a pkg.)             |
| R        | 32026 R | ( -            | ) Terminal, male bullet (50 in a pkg.)                     |
| R        | 32027 R | ( -            | Terminal, splice, 14-16-ga. wire (50 in a pkg.)            |
| R        | 32028 R | ( <b>-</b>     | Terminal, splice, 10-12-ga. wire (25 in a pkg.)            |
| R        | 32029 R | ( -            | Terminal, 2-wire bullet connector (10 in a pkg.)           |
| AR       | 30693 R | ( <del>-</del> | ) Kit, spark plug cable and lead wire                      |

#### DISTRIBUTOR (Delco-Remy)



#### DISTRIBUTOR (Delco-Remy) -- Continued Key Part No. Serial No. Description 11 12H 315 Washer, lock (2 used) (sub. for A766R) 1889999\* 12 Support, upper cap clamp 13 811912\* Washer, weight plate spacing (2 used) 14 817363\* Nut 15 12H 290 Washer, lock 1916805 16 Bushing, inside 17 1914142 Bushing, outside Stud, primary terminal Clip, lock 1916806 18 1909206\* 19 20 14H 605 Nut 21 11085 R Plug, pipe (sub. for 125947) 22 1847289\* Support, lower cap clamp Housing, distributor Nut, 3/8" (2 used) 23 1917312 24 14H 812 Washer, lock, 3/8" (2 used) 25 12H 304 12H Washer, lock (sub. for A766R) 26 315 Screw, mach., pan. hd., no. 8 x 5/16", breaker plate to housing 27 21H 1293 Clamp, distributor (2 used) Stud, 3/8" x 1-3/8" (2 used) (sub. for A119R) 28 4157 R 32042 R 29 30 1909003 Bushing 31