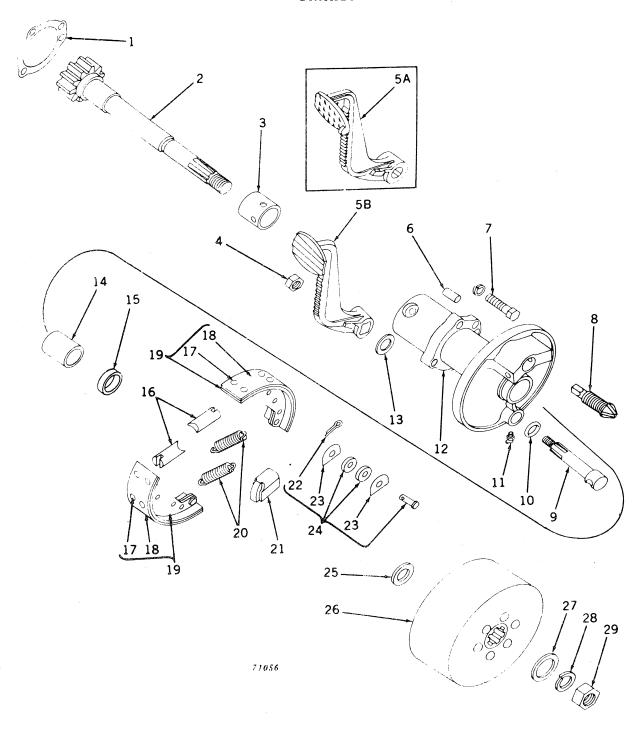

#### SECTIONAL INDEX

| General Information.  Front End Support and Engine Transmission Case Engine Pulley and Clutch Cooling System Governor Fuel System Electrical System Transmission, Differential, Final Drive, and | 9 to 13<br>14 to 28<br>29 to 35<br>36 to 43<br>44 to 47<br>48 to 77<br>78 to 116 | Brakes                                                          | 128 to 147 148 to 162 163 to 187 188 to 194 195 to 221 222 to 227 228 to 233 |
|--------------------------------------------------------------------------------------------------------------------------------------------------------------------------------------------------|----------------------------------------------------------------------------------|-----------------------------------------------------------------|------------------------------------------------------------------------------|
|                                                                                                                                                                                                  | ALPHABE'                                                                         | TICAL INDEX                                                     |                                                                              |
| <b>^</b>                                                                                                                                                                                         | Page                                                                             | P-12                                                            | Page                                                                         |
| A Air cleaner                                                                                                                                                                                    | 74                                                                               | Forks                                                           | 30, 32<br>30, 32                                                             |
| Air stack                                                                                                                                                                                        | 76                                                                               | Clutch, powershaft                                              | 190                                                                          |
| Arms, rockshaft lift                                                                                                                                                                             | 198                                                                              | Cover                                                           | 192                                                                          |
| Axle, front:                                                                                                                                                                                     | 150                                                                              | Linkage                                                         | 194                                                                          |
| Double front wheel spindle extensions.  Double front wheel hubs                                                                                                                                  | 150                                                                              | Pedal                                                           | 194<br>94                                                                    |
| Housing (38-inch fixed tread)                                                                                                                                                                    | 155                                                                              | Connecting rods                                                 | 20                                                                           |
| Housing (48- to 80-inch tread)                                                                                                                                                                   | 154                                                                              | Control, hitch load                                             | 225                                                                          |
| Knee (38-inch fixed tread)<br>Knee (48- to 80-inch tread)                                                                                                                                        | 156<br>152                                                                       | Cooling system                                                  | 84, 86                                                                       |
| Roll-O-Matic                                                                                                                                                                                     | 148                                                                              | Cooling system                                                  | 36, 38, 39<br>120                                                            |
| Single front wheel                                                                                                                                                                               | 151                                                                              | Coupler, breakaway                                              | 214                                                                          |
| Axle, rear:                                                                                                                                                                                      | 124                                                                              | Cover:                                                          | 45                                                                           |
| Housing                                                                                                                                                                                          | 124                                                                              | Crankcase                                                       | 12<br>29                                                                     |
| and rockshaft)                                                                                                                                                                                   | 123                                                                              | Flywheel                                                        | 12                                                                           |
| Shaft                                                                                                                                                                                            | 124                                                                              | Fourth and sixth speed gear                                     | 12                                                                           |
| В                                                                                                                                                                                                |                                                                                  | Powershaft clutch                                               | 192                                                                          |
| Battery box                                                                                                                                                                                      | 182                                                                              | Rear axle housing (tractors less rock-<br>shaft and powershaft) | 123                                                                          |
| Battery cables                                                                                                                                                                                   | 104, 106,                                                                        | Transmission case                                               | 12, 117                                                                      |
| Possings main                                                                                                                                                                                    | 108, 110<br>18                                                                   | Convertor, fuel (LP-gas)                                        | 63, 64, 66, 68                                                               |
| And crankshaft gasket set                                                                                                                                                                        | 18, 229                                                                          | Crankshaft                                                      | 18<br>18, 229                                                                |
| Oil pipes                                                                                                                                                                                        | 14                                                                               | Cranking motor                                                  | 84, 86                                                                       |
| Belt pulley                                                                                                                                                                                      | 34                                                                               | Cranking motor starter button and rod                           | 84                                                                           |
| Belt pulley brake                                                                                                                                                                                | 30, 32<br>29                                                                     | Cylinder:                                                       | 20 220                                                                       |
| Block, cylinder                                                                                                                                                                                  | 20                                                                               | And piston ring gasket set                                      | 20 <b>,</b> 229                                                              |
| Box, tool                                                                                                                                                                                        | 10                                                                               | Head                                                            | 22                                                                           |
| Brakes                                                                                                                                                                                           | 126<br>214                                                                       | Remote, single or dual                                          | 206, 208, 210                                                                |
| Bulk flexible oil lines                                                                                                                                                                          | 215                                                                              | Water inlet housing                                             | 40<br>38 30                                                                  |
| Button, cranking motor (520)                                                                                                                                                                     | 84                                                                               | Water outset housing & & & & & & & & & & & & & & & & & & &      | 38, 39                                                                       |
| C                                                                                                                                                                                                |                                                                                  | D                                                               |                                                                              |
| Cable, spark plug, and lead wire kit                                                                                                                                                             | 89                                                                               | Dash lamps                                                      | 225<br>98, 99, 100,                                                          |
| Cable, speed-hour meter                                                                                                                                                                          | 167                                                                              | Dam tamps as es es es es es es es es es                         | 101                                                                          |
| Cam followers                                                                                                                                                                                    | 24<br>24                                                                         | Decalcomania sets                                               | 232, 233                                                                     |
| Camshaft                                                                                                                                                                                         | 36                                                                               | Differential                                                    | 122                                                                          |
| Carburetor                                                                                                                                                                                       | 70, 72                                                                           | Disk, clutch adjusting, sliding and fixed Disk, clutch drive    | 34<br>18                                                                     |
| Carburetor air intake                                                                                                                                                                            | 74                                                                               | Distributor (Delco-Remy)                                        | 90                                                                           |
| Case, engine and transmission                                                                                                                                                                    | 12<br>46                                                                         | Distributor (Wico)                                              | 92                                                                           |
|                                                                                                                                                                                                  | 98, 99, 100,                                                                     | Draft link                                                      | 158<br>222                                                                   |
|                                                                                                                                                                                                  | 101                                                                              | Draft link support                                              | 226                                                                          |
| Clamp, hose, worm-driven                                                                                                                                                                         | 41<br>74                                                                         | Drawbar                                                         | 226                                                                          |
| Cleaner, air                                                                                                                                                                                     | , <del>-</del>                                                                   | E                                                               |                                                                              |
| Adjusting disk                                                                                                                                                                                   | 34                                                                               | Electrical outlet plug                                          | 104, 106,                                                                    |
| And pulley                                                                                                                                                                                       | 34                                                                               |                                                                 | 116, 182                                                                     |
| And pulley brake                                                                                                                                                                                 | 30, 32<br>30, 32                                                                 | Element, oil filter                                             | 14                                                                           |
| Disk, sliding and fixed                                                                                                                                                                          | 34, 32                                                                           | Engine case and covers<br>Engine replacement assemblies         | 12<br>9                                                                      |
| Drive disk                                                                                                                                                                                       | 18                                                                               | Exhaust pipe                                                    | 25, 26, 27                                                                   |
| Facings                                                                                                                                                                                          | 34                                                                               | Exhaust trail pipe, rear                                        | 28                                                                           |
| •                                                                                                                                                                                                |                                                                                  |                                                                 |                                                                              |