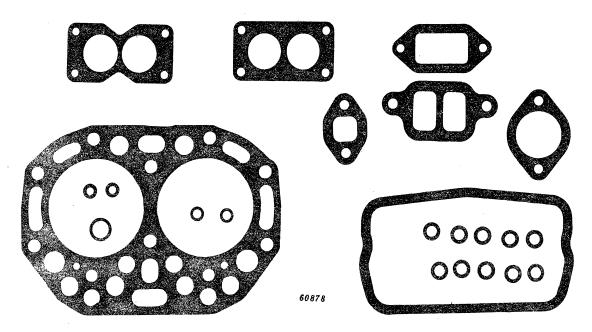

|
| One     | В   | 3 <b>74</b> 2 R | (    | -              | ) | Gasket, cylinder to case                 |
| One     | В   | 3743 R          | ĺ    | -              | ) | Gasket, cylinder head                    |
| One     | В   | 3754 R          | (    | . <del>-</del> | ) | Gasket, cylinder head water inlet        |
| One     | C   | 1778 R          | (    | -              | ) | Gasket, filter bowl                      |
| Two     | F   | 1056 R          | (    |                | ) | O-ring, upper water pipe                 |
| One     | R   | 495 R           | (    | -              | ) | O-ring, ventilator outlet pipe           |
| One     | R   | 20039 R         | (    | -              | ) | Gasket, air cleaner                      |

#### VALVE REPLACEMENT GASKET SET



### VALVE REPLACEMENT GASKET SET -- Continued

| Part N | ٥.                     |                |                    |   | Description                              |
|--------|------------------------|----------------|--------------------|---|------------------------------------------|
| AB 555 | 9 R                    | Gasket :       | set consisting of: |   |                                          |
| One    | Α                      | 4631 R         | ( -                | ) | Gasket, carburetor to manifold           |
| One    | Α                      | 4634 R         | ( -                | ) | Gasket, carburetor to intake             |
| One    | $\mathbf{A}\mathbf{B}$ | 5504 R         | ( -                | ) | Gasket, manifold (set of 3)              |
| Two    | В