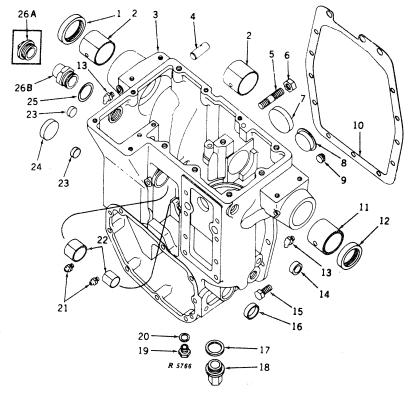

#### SECTIONAL INDEX

| General Information.  Front End Support and Engine Transmission Case Engine Pulley and Clutch Cooling System Governor Fuel System Electrical System Transmission, Differential, Final Drive, and | 9 to 13<br>14 to 28<br>29 to 35<br>36 to 43<br>44 to 47<br>48 to 77<br>78 to 116 | Brakes                                                          | 128 to 147 148 to 162 163 to 187 188 to 194 195 to 221 222 to 227 228 to 233 |
|--------------------------------------------------------------------------------------------------------------------------------------------------------------------------------------------------|----------------------------------------------------------------------------------|-----------------------------------------------------------------|------------------------------------------------------------------------------|
|                                                                                                                                                                                                  | ALPHABE'                                                                         | TICAL INDEX                                                     |                                                                              |
| <b>^</b>                                                                                                                                                                                         | Page                                                                             | P-12                                                            | Page                                                                         |
| A Air cleaner                                                                                                                                                                                    | 74                                                                               | Forks                                                           | 30, 32<br>30, 32                                                             |
| Air stack                                                                                                                                                                                        | 76                                                                               | Clutch, powershaft                                              | 190                                                                          |
| Arms, rockshaft lift                                                                                                                                                                             | 198                                                                              | Cover                                                           | 192                                                                          |
| Axle, front:                                                                                                                                                                                     | 150                                                                              | Linkage                                                         | 194                                                                          |
| Double front wheel spindle extensions.  Double front wheel hubs                                                                                                                                  | 150                                                                              | Pedal                                                           | 194<br>94                                                                    |
| Housing (38-inch fixed tread)                                                                                                                                                                    | 155                                                                              | Connecting rods                                                 | 20                                                                           |
| Housing (48- to 80-inch tread)                                                                                                                                                                   | 154                                                                              | Control, hitch load                                             | 225                                                                          |
| Knee (38-inch fixed tread)<br>Knee (48- to 80-inch tread)                                                                                                                                        | 156<br>152                                                                       | Cooling system                                                  | 84, 86                                                                       |
| Roll-O-Matic                                                                                                                                                                                     | 148                                                                              | Cooling system                                                  | 36, 38, 39<br>120                                                            |
| Single front wheel                                                                                                                                                                               | 151                                                                              | Coupler, breakaway                                              | 214                                                                          |
| Axle, rear:                                                                                                                                                                                      | 124                                                                              | Cover:                                                          | 45                                                                           |
| Housing                                                                                                                                                                                          | 124                                                                              | Crankcase                                                       | 12<br>29                                                                     |
| and rockshaft)                                                                                                                                                                                   | 123                                                                              | Flywheel                                                        | 12                                                                           |
| Shaft                                                                                                                                                                                            | 124                                                                              | Fourth and sixth speed gear                                     | 12                                                                           |
| В                                                                                                                                                                                                |                                                                                  | Powershaft clutch                                               | 192                                                                          |
| Battery box                                                                                                                                                                                      | 182                                                                              | Rear axle housing (tractors less rock-<br>shaft and powershaft) | 123                                                                          |
| Battery cables                                                                                                                                                                                   | 104, 106,                                                                        | Transmission case                                               | 12, 117                                                                      |
| Possings main                                                                                                                                                                                    | 108, 110<br>18                                                                   | Convertor, fuel (LP-gas)                                        | 63, 64, 66, 68                                                               |
| And crankshaft gasket set                                                                                                                                                                        | 18, 229                                                                          | Crankshaft                                                      | 18<br>18, 229                                                                |
| Oil pipes                                                                                                                                                                                        | 14                                                                               | Cranking motor                                                  | 84, 86                                                                       |
| Belt pulley                                                                                                                                                                                      | 34                                                                               | Cranking motor starter button and rod                           | 84                                                                           |
| Belt pulley brake                                                                                                                                                                                | 30, 32<br>29                                                                     | Cylinder:                                                       | 20 220                                                                       |
| Block, cylinder                                                                                                                                                                                  | 20                                                                               | And piston ring gasket set                                      | 20 <b>,</b> 229                                                              |
| Box, tool                                                                                                                                                                                        | 10                                                                               | Head                                                            | 22                                                                           |
| Brakes                                                                                                                                                                                           | 126<br>214                                                                       | Remote, single or dual                                          | 206, 208, 210                                                                |
| Bulk flexible oil lines                                                                                                                                                                          | 215                                                                              | Water inlet housing                                             | 40<br>38 30                                                                  |
| Button, cranking motor (520)                                                                                                                                                                     | 84                                                                               | Water outset housing & & & & & & & & & & & & & & & & & & &      | 38, 39                                                                       |
| C                                                                                                                                                                                                |                                                                                  | D                                                               |                                                                              |
| Cable, spark plug, and lead wire kit                                                                                                                                                             | 89                                                                               | Dash lamps                                                      | 225<br>98, 99, 100,                                                          |
| Cable, speed-hour meter                                                                                                                                                                          | 167                                                                              | Dam tamps as es es es es es es es es es                         | 101                                                                          |
| Cam followers                                                                                                                                                                                    | 24<br>24                                                                         | Decalcomania sets                                               | 232, 233                                                                     |
| Camshaft                                                                                                                                                                                         | 36                                                                               | Differential                                                    | 122                                                                          |
| Carburetor                                                                                                                                                                                       | 70, 72                                                                           | Disk, clutch adjusting, sliding and fixed Disk, clutch drive    | 34<br>18                                                                     |
| Carburetor air intake                                                                                                                                                                            | 74                                                                               | Distributor (Delco-Remy)                                        | 90                                                                           |
| Case, engine and transmission                                                                                                                                                                    | 12<br>46                                                                         | Distributor (Wico)                                              | 92                                                                           |
|                                                                                                                                                                                                  | 98, 99, 100,                                                                     | Draft link                                                      | 158<br>222                                                                   |
|                                                                                                                                                                                                  | 101                                                                              | Draft link support                                              | 226                                                                          |
| Clamp, hose, worm-driven                                                                                                                                                                         | 41<br>74                                                                         | Drawbar                                                         | 226                                                                          |
| Cleaner, air                                                                                                                                                                                     | , <del>-</del>                                                                   | E                                                               |                                                                              |
| Adjusting disk                                                                                                                                                                                   | 34                                                                               | Electrical outlet plug                                          | 104, 106,                                                                    |
| And pulley                                                                                                                                                                                       | 34                                                                               |                                                                 | 116, 182                                                                     |
| And pulley brake                                                                                                                                                                                 | 30, 32<br>30, 32                                                                 | Element, oil filter                                             | 14                                                                           |
| Disk, sliding and fixed                                                                                                                                                                          | 34, 32                                                                           | Engine case and covers<br>Engine replacement assemblies         | 12<br>9                                                                      |
| Drive disk                                                                                                                                                                                       | 18                                                                               | Exhaust pipe                                                    | 25, 26, 27                                                                   |
| Facings                                                                                                                                                                                          | 34                                                                               | Exhaust trail pipe, rear                                        | 28                                                                           |
| •                                                                                                                                                                                                |                                                                                  |                                                                 |                                                                              |