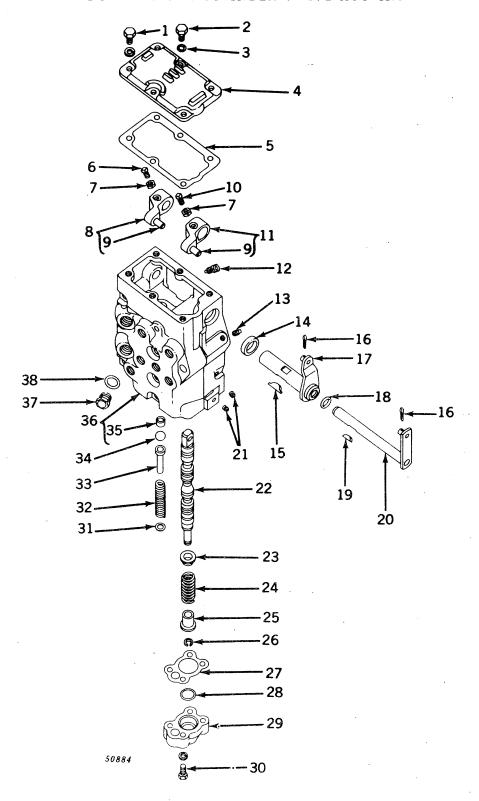

#### SECTIONAL INDEX

| General Information.  Front End Support and Engine Transmission Case Engine Pulley and Clutch Cooling System Governor Fuel System Electrical System Transmission, Differential, Final Drive, and | 9 to 13<br>14 to 28<br>29 to 35<br>36 to 43<br>44 to 47<br>48 to 77<br>78 to 116 | Brakes                                                          | 128 to 147 148 to 162 163 to 187 188 to 194 195 to 221 222 to 227 228 to 233 |
|--------------------------------------------------------------------------------------------------------------------------------------------------------------------------------------------------|----------------------------------------------------------------------------------|-----------------------------------------------------------------|------------------------------------------------------------------------------|
|                                                                                                                                                                                                  | ALPHABE'                                                                         | TICAL INDEX                                                     |                                                                              |
| <b>^</b>                                                                                                                                                                                         | Page                                                                             | P-12                                                            | Page                                                                         |
| A Air cleaner                                                                                                                                                                                    | 74                                                                               | Forks                                                           | 30, 32<br>30, 32                                                             |
| Air stack                                                                                                                                                                                        | 76                                                                               | Clutch, powershaft                                              | 190                                                                          |
| Arms, rockshaft lift                                                                                                                                                                             | 198                                                                              | Cover                                                           | 192                                                                          |
| Axle, front:                                                                                                                                                                                     | 150                                                                              | Linkage                                                         | 194                                                                          |
| Double front wheel spindle extensions.  Double front wheel hubs                                                                                                                                  | 150                                                                              | Pedal                                                           | 194<br>94                                                                    |
| Housing (38-inch fixed tread)                                                                                                                                                                    | 155                                                                              | Connecting rods                                                 | 20                                                                           |
| Housing (48- to 80-inch tread)                                                                                                                                                                   | 154                                                                              | Control, hitch load                                             | 225                                                                          |
| Knee (38-inch fixed tread)<br>Knee (48- to 80-inch tread)                                                                                                                                        | 156<br>152                                                                       | Cooling system                                                  | 84, 86                                                                       |
| Roll-O-Matic                                                                                                                                                                                     | 148                                                                              | Cooling system                                                  | 36, 38, 39<br>120                                                            |
| Single front wheel                                                                                                                                                                               | 151                                                                              | Coupler, breakaway                                              | 214                                                                          |
| Axle, rear:                                                                                                                                                                                      | 124                                                                              | Cover:                                                          | 45                                                                           |
| Housing                                                                                                                                                                                          | 124                                                                              | Crankcase                                                       | 12<br>29                                                                     |
| and rockshaft)                                                                                                                                                                                   | 123                                                                              | Flywheel                                                        | 12                                                                           |
| Shaft                                                                                                                                                                                            | 124                                                                              | Fourth and sixth speed gear                                     | 12                                                                           |
| В                                                                                                                                                                                                |                                                                                  | Powershaft clutch                                               | 192                                                                          |
| Battery box                                                                                                                                                                                      | 182                                                                              | Rear axle housing (tractors less rock-<br>shaft and powershaft) | 123                                                                          |
| Battery cables                                                                                                                                                                                   | 104, 106,                                                                        | Transmission case                                               | 12, 117                                                                      |
| Possings main                                                                                                                                                                                    | 108, 110<br>18                                                                   | Convertor, fuel (LP-gas)                                        | 63, 64, 66, 68                                                               |
| And crankshaft gasket set                                                                                                                                                                        | 18, 229                                                                          | Crankshaft                                                      | 18<br>18, 229                                                                |
| Oil pipes                                                                                                                                                                                        | 14                                                                               | Cranking motor                                                  | 84, 86                                                                       |
| Belt pulley                                                                                                                                                                                      | 34                                                                               | Cranking motor starter button and rod                           | 84                                                                           |
| Belt pulley brake                                                                                                                                                                                | 30, 32<br>29                                                                     | Cylinder:                                                       | 20 220                                                                       |
| Block, cylinder                                                                                                                                                                                  | 20                                                                               | And piston ring gasket set                                      | 20 <b>,</b> 229                                                              |
| Box, tool                                                                                                                                                                                        | 10                                                                               | Head                                                            | 22                                                                           |
| Brakes                                                                                                                                                                                           | 126<br>214                                                                       | Remote, single or dual                                          | 206, 208, 210                                                                |
| Bulk flexible oil lines                                                                                                                                                                          | 215                                                                              | Water inlet housing                                             | 40<br>38 30                                                                  |
| Button, cranking motor (520)                                                                                                                                                                     | 84                                                                               | Water outset housing & & & & & & & & & & & & & & & & & & &      | 38, 39                                                                       |
| C                                                                                                                                                                                                |                                                                                  | D                                                               |                                                                              |
| Cable, spark plug, and lead wire kit                                                                                                                                                             | 89                                                                               | Dash lamps                                                      | 225<br>98, 99, 100,                                                          |
| Cable, speed-hour meter                                                                                                                                                                          | 167                                                                              | Dam tamps as es es es es es es es es es                         | 101                                                                          |
| Cam followers                                                                                                                                                                                    | 24<br>24                                                                         | Decalcomania sets                                               | 232, 233                                                                     |
| Camshaft                                                                                                                                                                                         | 36                                                                               | Differential                                                    | 122                                                                          |
| Carburetor                                                                                                                                                                                       | 70, 72                                                                           | Disk, clutch adjusting, sliding and fixed Disk, clutch drive    | 34<br>18                                                                     |
| Carburetor air intake                                                                                                                                                                            | 74                                                                               | Distributor (Delco-Remy)                                        | 90                                                                           |
| Case, engine and transmission                                                                                                                                                                    | 12<br>46                                                                         | Distributor (Wico)                                              | 92                                                                           |
|                                                                                                                                                                                                  | 98, 99, 100,                                                                     | Draft link                                                      | 158<br>222                                                                   |
|                                                                                                                                                                                                  | 101                                                                              | Draft link support                                              | 226                                                                          |
| Clamp, hose, worm-driven                                                                                                                                                                         | 41<br>74                                                                         | Drawbar                                                         | 226                                                                          |
| Cleaner, air                                                                                                                                                                                     | , <del>-</del>                                                                   | E                                                               |                                                                              |
| Adjusting disk                                                                                                                                                                                   | 34                                                                               | Electrical outlet plug                                          | 104, 106,                                                                    |
| And pulley                                                                                                                                                                                       | 34                                                                               |                                                                 | 116, 182                                                                     |
| And pulley brake                                                                                                                                                                                 | 30, 32<br>30, 32                                                                 | Element, oil filter                                             | 14                                                                           |
| Disk, sliding and fixed                                                                                                                                                                          | 34, 32                                                                           | Engine case and covers<br>Engine replacement assemblies         | 12<br>9                                                                      |
| Drive disk                                                                                                                                                                                       | 18                                                                               | Exhaust pipe                                                    | 25, 26, 27                                                                   |
| Facings                                                                                                                                                                                          | 34                                                                               | Exhaust trail pipe, rear                                        | 28                                                                           |
| •                                                                                                                                                                                                |                                                                                  |                                                                 |                                                                              |