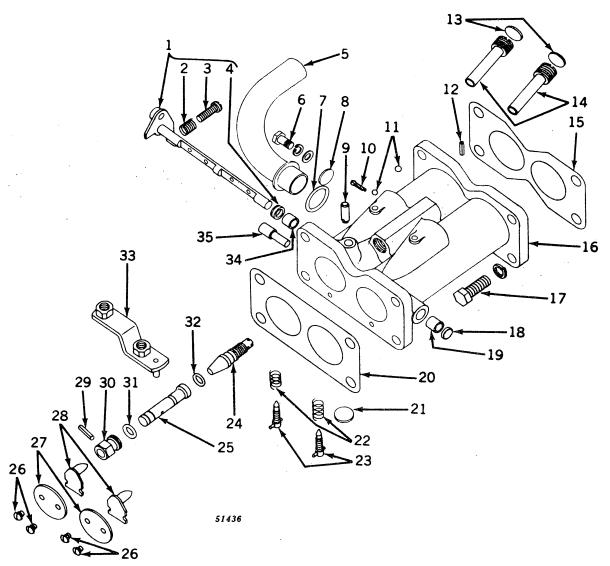

| · - {      | Diaphragm, low pressure                                            |
| 34       | T 10265 T        | ( • • )    | Plate, low pressure diaphragm, small                               |
| 35<br>36 | 21H 1072         | (          | Screw, mach., fill. hd., 3/16" x 1/4"                              |
| 37       | T 10278 T        |            | Cover, front                                                       |
|          | 21H 981          | ( * * * )  | Screw, mach., fill. hd., 3/16" x 1/2" (6 used)                     |
| • •      | AT 12031 T       | - (        | Kit, fuel convertor, consists of parts marked with an asterisk (*) |
| • •      | AT 10082 T       | ( - )      | Convertor, fuel, complete                                          |

### CARBURETOR (LP-Gas)



### CARBURETOR (LP-Gas) -- Continued

| Key | Part No.   | Serial No.          | Description                                                                   |
|-----|------------|---------------------|-------------------------------------------------------------------------------|
| 1   | AR 10059 R | ( - )               | Shaft, throttle, with adjusting screw, spring, and packing (sub. for 13-1030) |
| 2   | R 10104 R  | ( - )               | Spring (sub. for 24-262)                                                      |
| 3   | 21H 977    | ·                   | Screw, mach. (sub. for 15-42)                                                 |
| 4   | R 10115 R  | · - '               | Packing, throttle shaft (sub. for 44-65)                                      |
| 5   | AB 4874 R  | ;