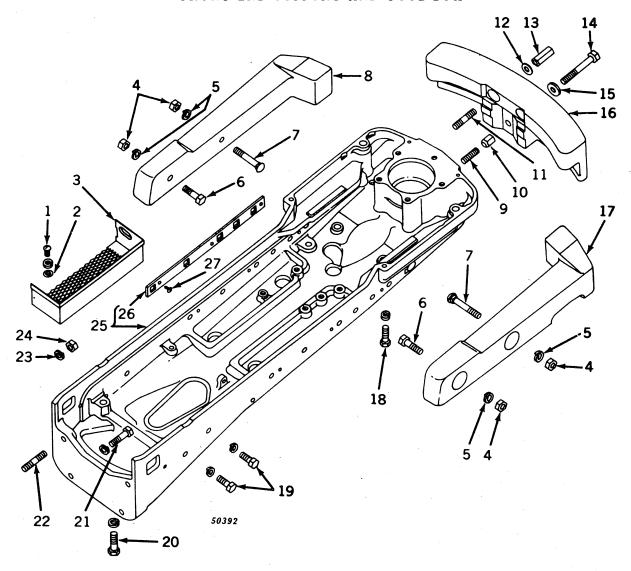

b. two AB5310R, one AB5329R and one
                                                          AB20151R)
                                                        Main bearing housings with bushings and connecting rod
                                  (5209902-
                1-AR 20153 R
                                                          bearings (sub. two AB5310R, one AB5329R and one
                                                           AB20151R)
                                                        Gasket set*
                1 -- AB
                        5363 R
                1-AB 5364 R
                                                        Gasket set*
  *For illustrations and contents of gasket sets, see gasket set groupings.
```

#### FRONT END SUPPORT AND TOOL BOX



### FRONT END SUPPORT AND TOOL BOX -- Continued

|     |                    | FRONT E  | AD SOFF    | OK! AND TOOL BOX                                                          |
|-----|--------------------|----------|------------|---------------------------------------------------------------------------|
|     | B                  | Serial   | No         | Description                                                               |
| Key | Part No.           | Seriai   | 140.       | Screw, cap, high-strength, 7/16" x 1" (2 used)                            |
| 1   | 19H 1822           | (        | (          | Washer lock, 7/16" (2 used)                                               |
|     | 12H 293            | ( -      | ,          | Washer, plain, 15/32" x 59/64" x . 060" (2 used)