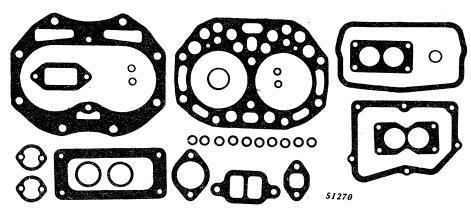

| Lock, draft link transport, L.H., category 2                     |
| • •  | AA 7418 R       | ( - )                                   | Locks, draft link, with attaching bolts                          |
| • •  | AR 21199 R      | ( - )                                   | LOCKS, DRAFT LINK TRANSPORT, WITH ATTACHING BOLTS                |
|      |                 |                                         | FOR CATEGORY 2                                                   |
|      |                 |                                         |                                                                  |

Capital letters indicate an attachment. Attachments must be listed on separate order from replacement parts order.

#### RING AND CYLINDER REPLACEMENT GASKET SET



| Part No | ٥.  |                 |      |                |   | Description                              |
|---------|-----|-----------------|------|----------------|---|------------------------------------------|
| AB 5363 | 3 R | Ga <b>ske</b>   | t se | consisting of: |   | •                                        |
| One     | Α   | 4631 R          | (    | -              | ) | Gasket, carburetor to manifold           |
| One     | Α   | 4634 R          | (    | -              | ) | Gasket, carburetor to intake             |
| Two     | Α   | 4642 R          | (    | -              | ) | Gasket, intake manifold                  |
| One     | AB  | 5504 R          | (    | -              | ) | Gasket, manifold (set of 3)              |
| Two     | В   | 60 R            | (    | · <b>-