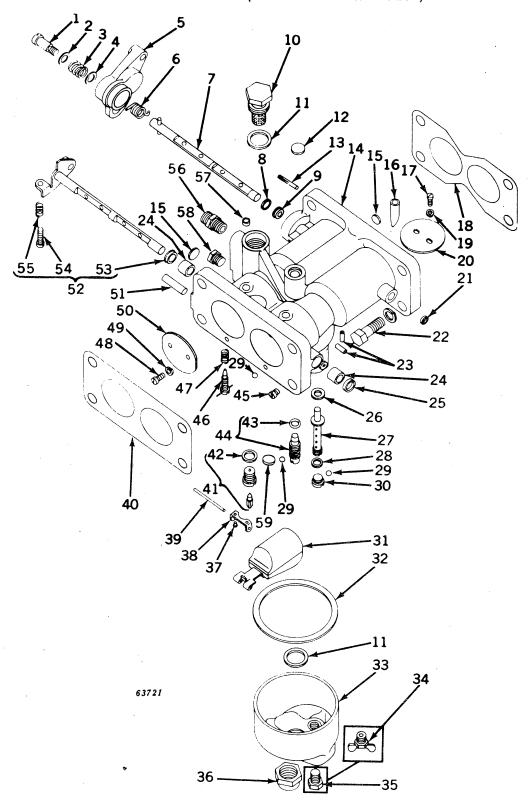

|
| 31  | A 4365 R   | ( - )               | O-ring choke valve (packed 2 in a pkg.)                                       |
| 32  | A 3917 R   | ( - )               | O-ring, fuel adjusting screw (packed 2 in a pkg.)                             |
| 33  | AA 6270 R  | ( - )               | Lever, fuel control choke, with pin                                           |
| 34  | R 10135 R  | ( - )               | Bushing, throttle shaft (sub. for 60-A13)                                     |
| 35  | F 3199 R   | ( - )               | Pin, throttle stop                                                            |
| • • | AB 5285 R  | ( - )               | Carburetor                                                                    |

#### CARBURETOR (Gasoline and All-Fuel)



#### CARBURETOR (Gasoline and All-Fuel) -- Continued

```
Key
           Part No.
                               Serial No.
                                                                 Description
            10085 R
                                                  Screw, choke friction spring (sub. for 15-A109)
 2
        R
            10010 R
                                                  Washer, choke friction srping screw (packed 2 in a pkg.) (sub. for
        R
            10079 R
                                                  Spring, choke friction (sub. for 24-A165)
            10147 R
                                                  Washer (packed 5 in a pkg.) (sub. for 78-434)
                                                  Lever, choke (sub. for 25-275)