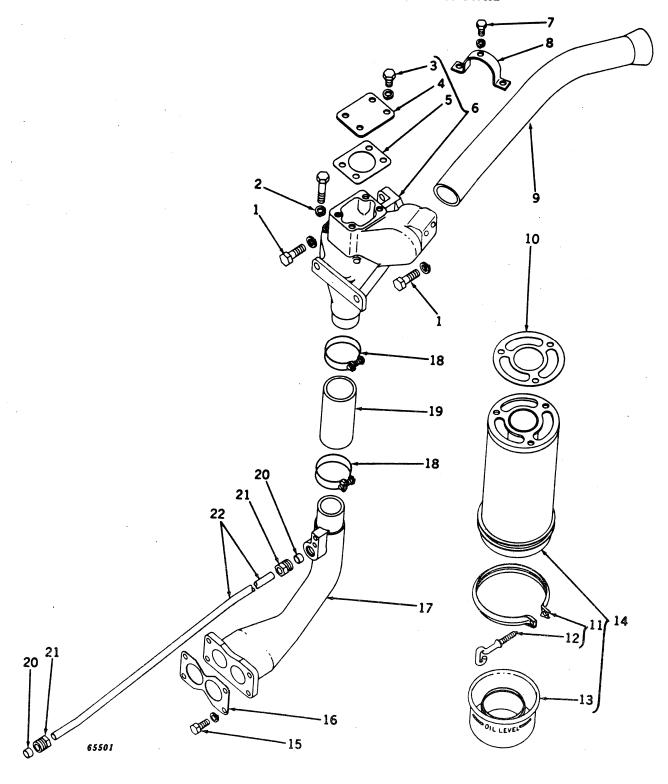

#### SECTIONAL INDEX

| General Information.  Front End Support and Engine Transmission Case Engine Pulley and Clutch Cooling System Governor Fuel System Electrical System Transmission, Differential, Final Drive, and | 9 to 13<br>14 to 28<br>29 to 35<br>36 to 43<br>44 to 47<br>48 to 77<br>78 to 116 | Brakes                                                          | 128 to 147 148 to 162 163 to 187 188 to 194 195 to 221 222 to 227 228 to 233 |
|--------------------------------------------------------------------------------------------------------------------------------------------------------------------------------------------------|----------------------------------------------------------------------------------|-----------------------------------------------------------------|------------------------------------------------------------------------------|
|                                                                                                                                                                                                  | ALPHABE'                                                                         | TICAL INDEX                                                     |                                                                              |
| <b>^</b>                                                                                                                                                                                         | Page                                                                             | P-12                                                            | Page                                                                         |
| A Air cleaner                                                                                                                                                                                    | 74                                                                               | Forks                                                           | 30, 32<br>30, 32                                                             |
| Air stack                                                                                                                                                                                        | 76                                                                               | Clutch, powershaft                                              | 190                                                                          |
| Arms, rockshaft lift                                                                                                                                                                             | 198                                                                              | Cover                                                           | 192                                                                          |
| Axle, front:                                                                                                                                                                                     | 150                                                                              | Linkage                                                         | 194                                                                          |
| Double front wheel spindle extensions.  Double front wheel hubs                                                                                                                                  | 150                                                                              | Pedal                                                           | 194<br>94                                                                    |
| Housing (38-inch fixed tread)                                                                                                                                                                    | 155                                                                              | Connecting rods                                                 | 20                                                                           |
| Housing (48- to 80-inch tread)                                                                                                                                                                   | 154                                                                              | Control, hitch load                                             | 225                                                                          |
| Knee (38-inch fixed tread)<br>Knee (48- to 80-inch tread)                                                                                                                                        | 156<br>152                                                                       | Cooling system                                                  | 84, 86                                                                       |
| Roll-O-Matic                                                                                                                                                                                     | 148                                                                              | Cooling system                                                  | 36, 38, 39<br>120                                                            |
| Single front wheel                                                                                                                                                                               | 151                                                                              | Coupler, breakaway                                              | 214                                                                          |
| Axle, rear:                                                                                                                                                                                      | 124                                                                              | Cover:                                                          | 45                                                                           |
| Housing                                                                                                                                                                                          | 124                                                                              | Crankcase                                                       | 12<br>29                                                                     |
| and rockshaft)                                                                                                                                                                                   | 123                                                                              | Flywheel                                                        | 12                                                                           |
| Shaft                                                                                                                                                                                            | 124                                                                              | Fourth and sixth speed gear                                     | 12                                                                           |
| В                                                                                                                                                                                                |                                                                                  | Powershaft clutch                                               | 192                                                                          |
| Battery box                                                                                                                                                                                      | 182                                                                              | Rear axle housing (tractors less rock-<br>shaft and powershaft) | 123                                                                          |
| Battery cables                                                                                                                                                                                   | 104, 106,                                                                        | Transmission case                                               | 12, 117                                                                      |
| Possings main                                                                                                                                                                                    | 108, 110<br>18                                                                   | Convertor, fuel (LP-gas)                                        | 63, 64, 66, 68                                                               |
| And crankshaft gasket set                                                                                                                                                                        | 18, 229                                                                          | Crankshaft                                                      | 18<br>18, 229                                                                |
| Oil pipes                                                                                                                                                                                        | 14                                                                               | Cranking motor                                                  | 84, 86                                                                       |
| Belt pulley                                                                                                                                                                                      | 34                                                                               | Cranking motor starter button and rod                           | 84                                                                           |
| Belt pulley brake                                                                                                                                                                                | 30, 32<br>29                                                                     | Cylinder:                                                       | 20 220                                                                       |
| Block, cylinder                                                                                                                                                                                  | 20                                                                               | And piston ring gasket set                                      | 20 <b>,</b> 229                                                              |
| Box, tool                                                                                                                                                                                        | 10                                                                               | Head                                                            | 22                                                                           |
| Brakes                                                                                                                                                                                           | 126<br>214                                                                       | Remote, single or dual                                          | 206, 208, 210                                                                |
| Bulk flexible oil lines                                                                                                                                                                          | 215                                                                              | Water inlet housing                                             | 40<br>38 30                                                                  |
| Button, cranking motor (520)                                                                                                                                                                     | 84                                                                               | Water outset housing & & & & & & & & & & & & & & & & & & &      | 38, 39                                                                       |
| C                                                                                                                                                                                                |                                                                                  | D                                                               |                                                                              |
| Cable, spark plug, and lead wire kit                                                                                                                                                             | 89                                                                               | Dash lamps                                                      | 225<br>98, 99, 100,                                                          |
| Cable, speed-hour meter                                                                                                                                                                          | 167                                                                              | Dam tamps as es es es es es es es es es                         | 101                                                                          |
| Cam followers                                                                                                                                                                                    | 24<br>24                                                                         | Decalcomania sets                                               | 232, 233                                                                     |
| Camshaft                                                                                                                                                                                         | 36                                                                               | Differential                                                    | 122                                                                          |
| Carburetor                                                                                                                                                                                       | 70, 72                                                                           | Disk, clutch adjusting, sliding and fixed Disk, clutch drive    | 34<br>18                                                                     |
| Carburetor air intake                                                                                                                                                                            | 74                                                                               | Distributor (Delco-Remy)                                        | 90                                                                           |
| Case, engine and transmission                                                                                                                                                                    | 12<br>46                                                                         | Distributor (Wico)                                              | 92                                                                           |
|                                                                                                                                                                                                  | 98, 99, 100,                                                                     | Draft link                                                      | 158<br>222                                                                   |
|                                                                                                                                                                                                  | 101                                                                              | Draft link support                                              | 226                                                                          |
| Clamp, hose, worm-driven                                                                                                                                                                         | 41<br>74                                                                         | Drawbar                                                         | 226                                                                          |
| Cleaner, air                                                                                                                                                                                     | , <del>-</del>                                                                   | E                                                               |                                                                              |
| Adjusting disk                                                                                                                                                                                   | 34                                                                               | Electrical outlet plug                                          | 104, 106,                                                                    |
| And pulley                                                                                                                                                                                       | 34                                                                               |                                                                 | 116, 182                                                                     |
| And pulley brake                                                                                                                                                                                 | 30, 32<br>30, 32                                                                 | Element, oil filter                                             | 14                                                                           |
| Disk, sliding and fixed                                                                                                                                                                          | 34, 32                                                                           | Engine case and covers<br>Engine replacement assemblies         | 12<br>9                                                                      |
| Drive disk                                                                                                                                                                                       | 18                                                                               | Exhaust pipe                                                    | 25, 26, 27                                                                   |
| Facings                                                                                                                                                                                          | 34                                                                               | Exhaust trail pipe, rear                                        | 28                                                                           |
| •                                                                                                                                                                                                |                                                                                  |                                                                 |                                                                              |