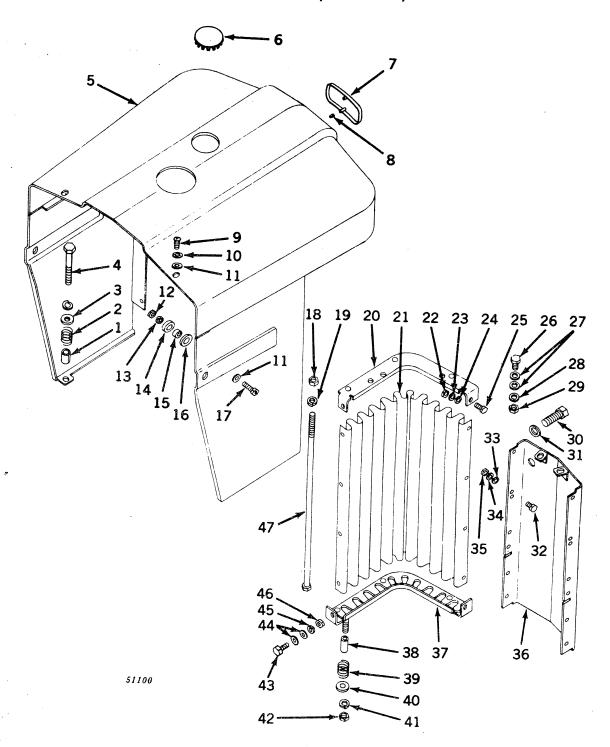

R | ( - )        | Extension, hood, R.H.                                     |
| 14     | 19H 1900   | ( - )        | Screw, cap, high-strength, 5/16" x 3/4" (2 used)          |
|        | 12H 303    | ( - )        | Washer, lock, 5/16" (2 used)                              |
| 15     | 24H 1136   | ( - )        | Washer, 11/32" x 11/16" x .060" (2 used)                  |
| 16     | AR 20680 R | ( - )        | Extension, hood, L. H.                                    |
| 17     | AR 20788 R | ( - )        | Retainer, with weld screw (2 used)                        |
| 18     | 12H 303    | ( - )        | Washer, lock, 5/16" (2 used)                              |
| 19     | 14H 785    | <b>(</b> - ) | Nut, 5/16" (2 used)                                       |

#### GRILLE (520 Series)



### GRILLE (520 Series) -- Continued

| Key  | Part No.  | Serial No. |           | Description                                             |
|------|-----------|------------|-----------|---------------------------------------------------------|
| 1    | B 2804 R  | ( -        | )         | Spacer (2 used) (packed 2 in a pkg.)                    |
| 2    | A 350 R   | ( -        | )         | Spring (2 used)                                         |
| 3    | 24H 1309  | ( -        | )         | Washer, 13/32" x 1-1/16" x .120" (2 used)               |
| 4    | 19H 1726  | ( -        | )         | Screw, cap, high-strength, 3/8" x 2-1/4" (2 used)       |
|      | 12H 304   | <b>(</b> - | )         | Washer, lock, 3/8" (2 used)                             |
| 5    | AB 4925 R | <b>i</b> -