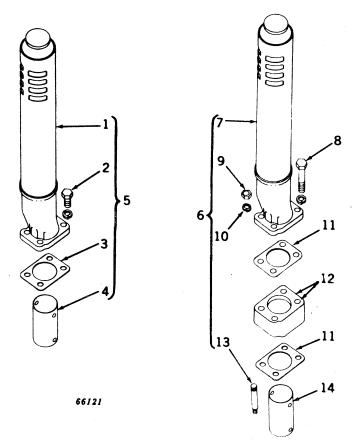

#### SECTIONAL INDEX

| General Information.  Front End Support and Engine Transmission Case Engine Pulley and Clutch Cooling System Governor Fuel System Electrical System Transmission, Differential, Final Drive, and | 9 to 13<br>14 to 28<br>29 to 35<br>36 to 43<br>44 to 47<br>48 to 77<br>78 to 116 | Brakes                                                          | 128 to 147 148 to 162 163 to 187 188 to 194 195 to 221 222 to 227 228 to 233 |
|--------------------------------------------------------------------------------------------------------------------------------------------------------------------------------------------------|----------------------------------------------------------------------------------|-----------------------------------------------------------------|------------------------------------------------------------------------------|
|                                                                                                                                                                                                  | ALPHABE'                                                                         | TICAL INDEX                                                     |                                                                              |
| <b>^</b>                                                                                                                                                                                         | Page                                                                             | P-12                                                            | Page                                                                         |
| A Air cleaner                                                                                                                                                                                    | 74                                                                               | Forks                                                           | 30, 32<br>30, 32                                                             |
| Air stack                                                                                                                                                                                        | 76                                                                               | Clutch, powershaft                                              | 190                                                                          |
| Arms, rockshaft lift                                                                                                                                                                             | 198                                                                              | Cover                                                           | 192                                                                          |
| Axle, front:                                                                                                                                                                                     | 150                                                                              | Linkage                                                         | 194                                                                          |
| Double front wheel spindle extensions.  Double front wheel hubs                                                                                                                                  | 150                                                                              | Pedal                                                           | 194<br>94                                                                    |
| Housing (38-inch fixed tread)                                                                                                                                                                    | 155                                                                              | Connecting rods                                                 | 20                                                                           |
| Housing (48- to 80-inch tread)                                                                                                                                                                   | 154                                                                              | Control, hitch load                                             | 225                                                                          |
| Knee (38-inch fixed tread)<br>Knee (48- to 80-inch tread)                                                                                                                                        | 156<br>152                                                                       | Cooling system                                                  | 84, 86                                                                       |
| Roll-O-Matic                                                                                                                                                                                     | 148                                                                              | Cooling system                                                  | 36, 38, 39<br>120                                                            |
| Single front wheel                                                                                                                                                                               | 151                                                                              | Coupler, breakaway                                              | 214                                                                          |
| Axle, rear:                                                                                                                                                                                      | 124                                                                              | Cover:                                                          | 45                                                                           |
| Housing                                                                                                                                                                                          | 124                                                                              | Crankcase                                                       | 12<br>29                                                                     |
| and rockshaft)                                                                                                                                                                                   | 123                                                                              | Flywheel                                                        | 12                                                                           |
| Shaft                                                                                                                                                                                            | 124                                                                              | Fourth and sixth speed gear                                     | 12                                                                           |
| В                                                                                                                                                                                                |                                                                                  | Powershaft clutch                                               | 192                                                                          |
| Battery box                                                                                                                                                                                      | 182                                                                              | Rear axle housing (tractors less rock-<br>shaft and powershaft) | 123                                                                          |
| Battery cables                                                                                                                                                                                   | 104, 106,                                                                        | Transmission case                                               | 12, 117                                                                      |
| Possings main                                                                                                                                                                                    | 108, 110<br>18                                                                   | Convertor, fuel (LP-gas)                                        | 63, 64, 66, 68                                                               |
| And crankshaft gasket set                                                                                                                                                                        | 18, 229                                                                          | Crankshaft                                                      | 18<br>18, 229                                                                |
| Oil pipes                                                                                                                                                                                        | 14                                                                               | Cranking motor                                                  | 84, 86                                                                       |
| Belt pulley                                                                                                                                                                                      | 34                                                                               | Cranking motor starter button and rod                           | 84                                                                           |
| Belt pulley brake                                                                                                                                                                                | 30, 32<br>29                                                                     | Cylinder:                                                       | 20 220                                                                       |
| Block, cylinder                                                                                                                                                                                  | 20                                                                               | And piston ring gasket set                                      | 20 <b>,</b> 229                                                              |
| Box, tool                                                                                                                                                                                        | 10                                                                               | Head                                                            | 22                                                                           |
| Brakes                                                                                                                                                                                           | 126<br>214                                                                       | Remote, single or dual                                          | 206, 208, 210                                                                |
| Bulk flexible oil lines                                                                                                                                                                          | 215                                                                              | Water inlet housing                                             | 40<br>38 30                                                                  |
| Button, cranking motor (520)                                                                                                                                                                     | 84                                                                               | Water outset housing & & & & & & & & & & & & & & & & & & &      | 38, 39                                                                       |
| C                                                                                                                                                                                                |                                                                                  | D                                                               |                                                                              |
| Cable, spark plug, and lead wire kit                                                                                                                                                             | 89                                                                               | Dash lamps                                                      | 225<br>98, 99, 100,                                                          |
| Cable, speed-hour meter                                                                                                                                                                          | 167                                                                              | Dam tamps as es es es es es es es es es                         | 101                                                                          |
| Cam followers                                                                                                                                                                                    | 24<br>24                                                                         | Decalcomania sets                                               | 232, 233                                                                     |
| Camshaft                                                                                                                                                                                         | 36                                                                               | Differential                                                    | 122                                                                          |
| Carburetor                                                                                                                                                                                       | 70, 72                                                                           | Disk, clutch adjusting, sliding and fixed Disk, clutch drive    | 34<br>18                                                                     |
| Carburetor air intake                                                                                                                                                                            | 74                                                                               | Distributor (Delco-Remy)                                        | 90                                                                           |
| Case, engine and transmission                                                                                                                                                                    | 12<br>46                                                                         | Distributor (Wico)                                              | 92                                                                           |
|                                                                                                                                                                                                  | 98, 99, 100,                                                                     | Draft link                                                      | 158<br>222                                                                   |
|                                                                                                                                                                                                  | 101                                                                              | Draft link support                                              | 226                                                                          |
| Clamp, hose, worm-driven                                                                                                                                                                         | 41<br>74                                                                         | Drawbar                                                         | 226                                                                          |
| Cleaner, air                                                                                                                                                                                     | , <del>-</del>                                                                   | E                                                               |                                                                              |
| Adjusting disk                                                                                                                                                                                   | 34                                                                               | Electrical outlet plug                                          | 104, 106,                                                                    |
| And pulley                                                                                                                                                                                       | 34                                                                               |                                                                 | 116, 182                                                                     |
| And pulley brake                                                                                                                                                                                 | 30, 32<br>30, 32                                                                 | Element, oil filter                                             | 14                                                                           |
| Disk, sliding and fixed                                                                                                                                                                          | 34, 32                                                                           | Engine case and covers<br>Engine replacement assemblies         | 12<br>9                                                                      |
| Drive disk                                                                                                                                                                                       | 18                                                                               | Exhaust pipe                                                    | 25, 26, 27                                                                   |
| Facings                                                                                                                                                                                          | 34                                                                               | Exhaust trail pipe, rear                                        | 28                                                                           |
| •                                                                                                                                                                                                |                                                                                  |                                                                 |                                                                              |