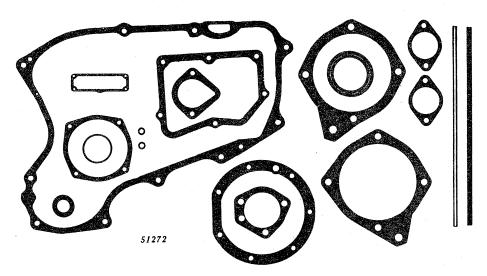

#### SECTIONAL INDEX

| General Information.  Front End Support and Engine Transmission Case Engine Pulley and Clutch Cooling System Governor Fuel System Electrical System Transmission, Differential, Final Drive, and | 9 to 13<br>14 to 28<br>29 to 35<br>36 to 43<br>44 to 47<br>48 to 77<br>78 to 116 | Brakes                                                          | 128 to 147 148 to 162 163 to 187 188 to 194 195 to 221 222 to 227 228 to 233 |
|--------------------------------------------------------------------------------------------------------------------------------------------------------------------------------------------------|----------------------------------------------------------------------------------|-----------------------------------------------------------------|------------------------------------------------------------------------------|
|                                                                                                                                                                                                  | ALPHABE'                                                                         | TICAL INDEX                                                     |                                                                              |
| <b>^</b>                                                                                                                                                                                         | Page                                                                             | P-12                                                            | Page                                                                         |
| A Air cleaner                                                                                                                                                                                    | 74                                                                               | Forks                                                           | 30, 32<br>30, 32                                                             |
| Air stack                                                                                                                                                                                        | 76                                                                               | Clutch, powershaft                                              | 190                                                                          |
| Arms, rockshaft lift                                                                                                                                                                             | 198                                                                              | Cover                                                           | 192                                                                          |
| Axle, front:                                                                                                                                                                                     | 150                                                                              | Linkage                                                         | 194                                                                          |
| Double front wheel spindle extensions.  Double front wheel hubs                                                                                                                                  | 150                                                                              | Pedal                                                           | 194<br>94                                                                    |
| Housing (38-inch fixed tread)                                                                                                                                                                    | 155                                                                              | Connecting rods                                                 | 20                                                                           |
| Housing (48- to 80-inch tread)                                                                                                                                                                   | 154                                                                              | Control, hitch load                                             | 225                                                                          |
| Knee (38-inch fixed tread)<br>Knee (48- to 80-inch tread)                                                                                                                                        | 156<br>152                                                                       | Cooling system                                                  | 84, 86                                                                       |
| Roll-O-Matic                                                                                                                                                                                     | 148                                                                              | Cooling system                                                  | 36, 38, 39<br>120                                                            |
| Single front wheel                                                                                                                                                                               | 151                                                                              | Coupler, breakaway                                              | 214                                                                          |
| Axle, rear:                                                                                                                                                                                      | 124                                                                              | Cover:                                                          | 45                                                                           |
| Housing                                                                                                                                                                                          | 124                                                                              | Crankcase                                                       | 12<br>29                                                                     |
| and rockshaft)                                                                                                                                                                                   | 123                                                                              | Flywheel                                                        | 12                                                                           |
| Shaft                                                                                                                                                                                            | 124                                                                              | Fourth and sixth speed gear                                     | 12                                                                           |
| В                                                                                                                                                                                                |                                                                                  | Powershaft clutch                                               | 192                                                                          |
| Battery box                                                                                                                                                                                      | 182                                                                              | Rear axle housing (tractors less rock-<br>shaft and powershaft) | 123                                                                          |
| Battery cables                                                                                                                                                                                   | 104, 106,                                                                        | Transmission case                                               | 12, 117                                                                      |
| Possings main                                                                                                                                                                                    | 108, 110<br>18                                                                   | Convertor, fuel (LP-gas)                                        | 63, 64, 66, 68                                                               |
| And crankshaft gasket set                                                                                                                                                                        | 18, 229                                                                          | Crankshaft                                                      | 18<br>18, 229                                                                |
| Oil pipes                                                                                                                                                                                        | 14                                                                               | Cranking motor                                                  | 84, 86                                                                       |
| Belt pulley                                                                                                                                                                                      | 34                                                                               | Cranking motor starter button and rod                           | 84                                                                           |
| Belt pulley brake                                                                                                                                                                                | 30, 32<br>29                                                                     | Cylinder:                                                       | 20 220                                                                       |
| Block, cylinder                                                                                                                                                                                  | 20                                                                               | And piston ring gasket set                                      | 20 <b>,</b> 229                                                              |
| Box, tool                                                                                                                                                                                        | 10                                                                               | Head                                                            | 22                                                                           |
| Brakes                                                                                                                                                                                           | 126<br>214                                                                       | Remote, single or dual                                          | 206, 208, 210                                                                |
| Bulk flexible oil lines                                                                                                                                                                          | 215                                                                              | Water inlet housing                                             | 40<br>38 30                                                                  |
| Button, cranking motor (520)                                                                                                                                                                     | 84                                                                               | Water outset housing & & & & & & & & & & & & & & & & & & &      | 38, 39                                                                       |
| C                                                                                                                                                                                                |                                                                                  | D                                                               |                                                                              |
| Cable, spark plug, and lead wire kit                                                                                                                                                             | 89                                                                               | Dash lamps                                                      | 225<br>98, 99, 100,                                                          |
| Cable, speed-hour meter                                                                                                                                                                          | 167                                                                              | Dam tamps as es es es es es es es es es                         | 101                                                                          |
| Cam followers                                                                                                                                                                                    | 24<br>24                                                                         | Decalcomania sets                                               | 232, 233                                                                     |
| Camshaft                                                                                                                                                                                         | 36                                                                               | Differential                                                    | 122                                                                          |
| Carburetor                                                                                                                                                                                       | 70, 72                                                                           | Disk, clutch adjusting, sliding and fixed Disk, clutch drive    | 34<br>18                                                                     |
| Carburetor air intake                                                                                                                                                                            | 74                                                                               | Distributor (Delco-Remy)                                        | 90                                                                           |
| Case, engine and transmission                                                                                                                                                                    | 12<br>46                                                                         | Distributor (Wico)                                              | 92                                                                           |
|                                                                                                                                                                                                  | 98, 99, 100,                                                                     | Draft link                                                      | 158<br>222                                                                   |
|                                                                                                                                                                                                  | 101                                                                              | Draft link support                                              | 226                                                                          |
| Clamp, hose, worm-driven                                                                                                                                                                         | 41<br>74                                                                         | Drawbar                                                         | 226                                                                          |
| Cleaner, air                                                                                                                                                                                     | , <del>-</del>                                                                   | E                                                               |                                                                              |
| Adjusting disk                                                                                                                                                                                   | 34                                                                               | Electrical outlet plug                                          | 104, 106,                                                                    |
| And pulley                                                                                                                                                                                       | 34                                                                               |                                                                 | 116, 182                                                                     |
| And pulley brake                                                                                                                                                                                 | 30, 32<br>30, 32                                                                 | Element, oil filter                                             | 14                                                                           |
| Disk, sliding and fixed                                                                                                                                                                          | 34, 32                                                                           | Engine case and covers<br>Engine replacement assemblies         | 12<br>9                                                                      |
| Drive disk                                                                                                                                                                                       | 18                                                                               | Exhaust pipe                                                    | 25, 26, 27                                                                   |
| Facings                                                                                                                                                                                          | 34                                                                               | Exhaust trail pipe, rear                                        | 28                                                                           |
| •                                                                                                                                                                                                |                                                                                  |                                                                 |                                                                              |