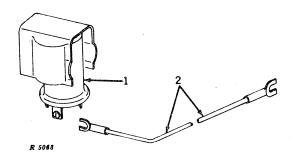

#### SECTIONAL INDEX

| General Information.  Front End Support and Engine Transmission Case Engine Pulley and Clutch Cooling System Governor Fuel System Electrical System Transmission, Differential, Final Drive, and | 9 to 13<br>14 to 28<br>29 to 35<br>36 to 43<br>44 to 47<br>48 to 77<br>78 to 116 | Brakes                                                          | 128 to 147 148 to 162 163 to 187 188 to 194 195 to 221 222 to 227 228 to 233 |
|--------------------------------------------------------------------------------------------------------------------------------------------------------------------------------------------------|----------------------------------------------------------------------------------|-----------------------------------------------------------------|------------------------------------------------------------------------------|
|                                                                                                                                                                                                  | ALPHABE'                                                                         | TICAL INDEX                                                     |                                                                              |
| <b>^</b>                                                                                                                                                                                         | Page                                                                             | P-12                                                            | Page                                                                         |
| A Air cleaner                                                                                                                                                                                    | 74                                                                               | Forks                                                           | 30, 32<br>30, 32                                                             |
| Air stack                                                                                                                                                                                        | 76                                                                               | Clutch, powershaft                                              | 190                                                                          |
| Arms, rockshaft lift                                                                                                                                                                             | 198                                                                              | Cover                                                           | 192                                                                          |
| Axle, front:                                                                                                                                                                                     | 150                                                                              | Linkage                                                         | 194                                                                          |
| Double front wheel spindle extensions.  Double front wheel hubs                                                                                                                                  | 150                                                                              | Pedal                                                           | 194<br>94                                                                    |
| Housing (38-inch fixed tread)                                                                                                                                                                    | 155                                                                              | Connecting rods                                                 | 20                                                                           |
| Housing (48- to 80-inch tread)                                                                                                                                                                   | 154                                                                              | Control, hitch load                                             | 225                                                                          |
| Knee (38-inch fixed tread)<br>Knee (48- to 80-inch tread)                                                                                                                                        | 156<br>152                                                                       | Cooling system                                                  | 84, 86                                                                       |
| Roll-O-Matic                                                                                                                                                                                     | 148                                                                              | Cooling system                                                  | 36, 38, 39<br>120                                                            |
| Single front wheel                                                                                                                                                                               | 151                                                                              | Coupler, breakaway                                              | 214                                                                          |
| Axle, rear:                                                                                                                                                                                      | 124                                                                              | Cover:                                                          | 45                                                                           |
| Housing                                                                                                                                                                                          | 124                                                                              | Crankcase                                                       | 12<br>29                                                                     |
| and rockshaft)                                                                                                                                                                                   | 123                                                                              | Flywheel                                                        | 12                                                                           |
| Shaft                                                                                                                                                                                            | 124                                                                              | Fourth and sixth speed gear                                     | 12                                                                           |
| В                                                                                                                                                                                                |                                                                                  | Powershaft clutch                                               | 192                                                                          |
| Battery box                                                                                                                                                                                      | 182                                                                              | Rear axle housing (tractors less rock-<br>shaft and powershaft) | 123                                                                          |
| Battery cables                                                                                                                                                                                   | 104, 106,                                                                        | Transmission case                                               | 12, 117                                                                      |
| Possings main                                                                                                                                                                                    | 108, 110<br>18                                                                   | Convertor, fuel (LP-gas)                                        | 63, 64, 66, 68                                                               |
| And crankshaft gasket set                                                                                                                                                                        | 18, 229                                                                          | Crankshaft                                                      | 18<br>18, 229                                                                |
| Oil pipes                                                                                                                                                                                        | 14                                                                               | Cranking motor                                                  | 84, 86                                                                       |
| Belt pulley                                                                                                                                                                                      | 34                                                                               | Cranking motor starter button and rod                           | 84                                                                           |
| Belt pulley brake                                                                                                                                                                                | 30, 32<br>29                                                                     | Cylinder:                                                       | 20 220                                                                       |
| Block, cylinder                                                                                                                                                                                  | 20                                                                               | And piston ring gasket set                                      | 20 <b>,</b> 229                                                              |
| Box, tool                                                                                                                                                                                        | 10                                                                               | Head                                                            | 22                                                                           |
| Brakes                                                                                                                                                                                           | 126<br>214                                                                       | Remote, single or dual                                          | 206, 208, 210                                                                |
| Bulk flexible oil lines                                                                                                                                                                          | 215                                                                              | Water inlet housing                                             | 40<br>38 30                                                                  |
| Button, cranking motor (520)                                                                                                                                                                     | 84                                                                               | Water outset housing & & & & & & & & & & & & & & & & & & &      | 38, 39                                                                       |
| C                                                                                                                                                                                                |                                                                                  | D                                                               |                                                                              |
| Cable, spark plug, and lead wire kit                                                                                                                                                             | 89                                                                               | Dash lamps                                                      | 225<br>98, 99, 100,                                                          |
| Cable, speed-hour meter                                                                                                                                                                          | 167                                                                              | Dam tamps as es es es es es es es es es                         | 101                                                                          |
| Cam followers                                                                                                                                                                                    | 24<br>24                                                                         | Decalcomania sets                                               | 232, 233                                                                     |
| Camshaft                                                                                                                                                                                         | 36                                                                               | Differential                                                    | 122                                                                          |
| Carburetor                                                                                                                                                                                       | 70, 72                                                                           | Disk, clutch adjusting, sliding and fixed Disk, clutch drive    | 34<br>18                                                                     |
| Carburetor air intake                                                                                                                                                                            | 74                                                                               | Distributor (Delco-Remy)                                        | 90                                                                           |
| Case, engine and transmission                                                                                                                                                                    | 12<br>46                                                                         | Distributor (Wico)                                              | 92                                                                           |
|                                                                                                                                                                                                  | 98, 99, 100,                                                                     | Draft link                                                      | 158<br>222                                                                   |
|                                                                                                                                                                                                  | 101                                                                              | Draft link support                                              | 226                                                                          |
| Clamp, hose, worm-driven                                                                                                                                                                         | 41<br>74                                                                         | Drawbar                                                         | 226                                                                          |
| Cleaner, air                                                                                                                                                                                     | , <del>-</del>                                                                   | E                                                               |                                                                              |
| Adjusting disk                                                                                                                                                                                   | 34                                                                               | Electrical outlet plug                                          | 104, 106,                                                                    |
| And pulley                                                                                                                                                                                       | 34                                                                               |                                                                 | 116, 182                                                                     |
| And pulley brake                                                                                                                                                                                 | 30, 32<br>30, 32                                                                 | Element, oil filter                                             | 14                                                                           |
| Disk, sliding and fixed                                                                                                                                                                          | 34, 32                                                                           | Engine case and covers<br>Engine replacement assemblies         | 12<br>9                                                                      |
| Drive disk                                                                                                                                                                                       | 18                                                                               | Exhaust pipe                                                    | 25, 26, 27                                                                   |
| Facings                                                                                                                                                                                          | 34                                                                               | Exhaust trail pipe, rear                                        | 28                                                                           |
| •                                                                                                                                                                                                |                                                                                  |                                                                 |                                                                              |