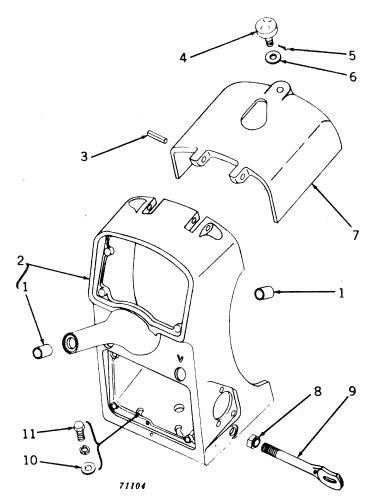

| (   | -          | ) | Washer, 19/32" x 1-3/16" x .090"                   |
| 11  | В 3397                   | R ( |            | ) | Cover, fuel filler valve                           |
| 12  | A 5531                   | R ( | -          | ) | Support, lamp (2 used)                             |
| 13  | C 985                    | R ( | -          | ) | Nut, jam, 7/8" (2 used) (packed 5 in a pkg.)       |
| 14  | 19H 1978                 | ĺ   | -          | ) | Screw, cap, high-strength, 7/16" x 1-1/2" (2 used) |
|     | 12H 293                  | (   | -          | ) | Washer, lock, 7/16" (2 used)                       |
| 15  | <b>24</b> H <b>1</b> 331 | (   | -          | ) | Washer, 15/32" x 1-3/8" x .180" (2 used)           |

## STEERING SHAFT SUPPORT (LP-Gas) (530 Series)



| Kev | Part No.   | Serial No.                            | Description                                        |
|-----|------------|---------------------------------------|----------------------------------------------------|
| 1   | R 20370 R  | ()                                    | Bushing (2 used) (packed 2 in a pkg.)              |
| 2   | AR 20732 R | ì - )                                 | Support, R20516R, steering shaft, with bushings    |
| 3   | 34H 353    | · - )                                 | Pin, spring, 3/8" x 1-3/4" (2 used)                |
| 4   | AR 20568 R | ) - j                                 | Cap, with screw                                    |
| 5   | 11H 236    | ) -                                   | Pin. cotter, 1/8" x 1"                             |