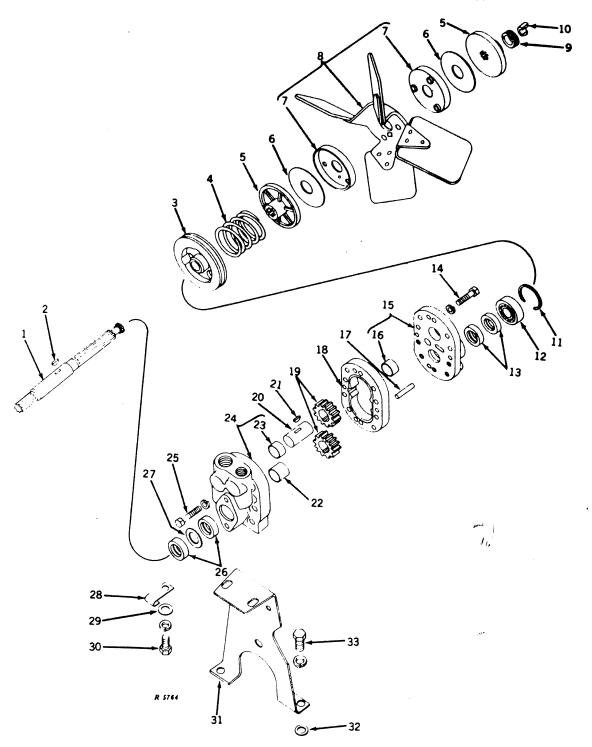

#### SECTIONAL INDEX

| General Information.  Front End Support and Engine Transmission Case Engine Pulley and Clutch Cooling System Governor Fuel System Electrical System Transmission, Differential, Final Drive, and | 9 to 13<br>14 to 28<br>29 to 35<br>36 to 43<br>44 to 47<br>48 to 77<br>78 to 116 | Brakes                                                          | 128 to 147 148 to 162 163 to 187 188 to 194 195 to 221 222 to 227 228 to 233 |
|--------------------------------------------------------------------------------------------------------------------------------------------------------------------------------------------------|----------------------------------------------------------------------------------|-----------------------------------------------------------------|------------------------------------------------------------------------------|
|                                                                                                                                                                                                  | ALPHABE'                                                                         | TICAL INDEX                                                     |                                                                              |
| <b>^</b>                                                                                                                                                                                         | Page                                                                             | P-12                                                            | Page                                                                         |
| A Air cleaner                                                                                                                                                                                    | 74                                                                               | Forks                                                           | 30, 32<br>30, 32                                                             |
| Air stack                                                                                                                                                                                        | 76                                                                               | Clutch, powershaft                                              | 190                                                                          |
| Arms, rockshaft lift                                                                                                                                                                             | 198                                                                              | Cover                                                           | 192                                                                          |
| Axle, front:                                                                                                                                                                                     | 150                                                                              | Linkage                                                         | 194                                                                          |
| Double front wheel spindle extensions.  Double front wheel hubs                                                                                                                                  | 150                                                                              | Pedal                                                           | 194<br>94                                                                    |
| Housing (38-inch fixed tread)                                                                                                                                                                    | 155                                                                              | Connecting rods                                                 | 20                                                                           |
| Housing (48- to 80-inch tread)                                                                                                                                                                   | 154                                                                              | Control, hitch load                                             | 225                                                                          |
| Knee (38-inch fixed tread)<br>Knee (48- to 80-inch tread)                                                                                                                                        | 156<br>152                                                                       | Cooling system                                                  | 84, 86                                                                       |
| Roll-O-Matic                                                                                                                                                                                     | 148                                                                              | Cooling system                                                  | 36, 38, 39<br>120                                                            |
| Single front wheel                                                                                                                                                                               | 151                                                                              | Coupler, breakaway                                              | 214                                                                          |
| Axle, rear:                                                                                                                                                                                      | 124                                                                              | Cover:                                                          | 45                                                                           |
| Housing                                                                                                                                                                                          | 124                                                                              | Crankcase                                                       | 12<br>29                                                                     |
| and rockshaft)                                                                                                                                                                                   | 123                                                                              | Flywheel                                                        | 12                                                                           |
| Shaft                                                                                                                                                                                            | 124                                                                              | Fourth and sixth speed gear                                     | 12                                                                           |
| В                                                                                                                                                                                                |                                                                                  | Powershaft clutch                                               | 192                                                                          |
| Battery box                                                                                                                                                                                      | 182                                                                              | Rear axle housing (tractors less rock-<br>shaft and powershaft) | 123                                                                          |
| Battery cables                                                                                                                                                                                   | 104, 106,                                                                        | Transmission case                                               | 12, 117                                                                      |
| Possings main                                                                                                                                                                                    | 108, 110<br>18                                                                   | Convertor, fuel (LP-gas)                                        | 63, 64, 66, 68                                                               |
| And crankshaft gasket set                                                                                                                                                                        | 18, 229                                                                          | Crankshaft                                                      | 18<br>18, 229                                                                |
| Oil pipes                                                                                                                                                                                        | 14                                                                               | Cranking motor                                                  | 84, 86                                                                       |
| Belt pulley                                                                                                                                                                                      | 34                                                                               | Cranking motor starter button and rod                           | 84                                                                           |
| Belt pulley brake                                                                                                                                                                                | 30, 32<br>29                                                                     | Cylinder:                                                       | 20 220                                                                       |
| Block, cylinder                                                                                                                                                                                  | 20                                                                               | And piston ring gasket set                                      | 20 <b>,</b> 229                                                              |
| Box, tool                                                                                                                                                                                        | 10                                                                               | Head                                                            | 22                                                                           |
| Brakes                                                                                                                                                                                           | 126<br>214                                                                       | Remote, single or dual                                          | 206, 208, 210                                                                |
| Bulk flexible oil lines                                                                                                                                                                          | 215                                                                              | Water inlet housing                                             | 40<br>38 30                                                                  |
| Button, cranking motor (520)                                                                                                                                                                     | 84                                                                               | Water outset housing & & & & & & & & & & & & & & & & & & &      | 38, 39                                                                       |
| C                                                                                                                                                                                                |                                                                                  | D                                                               |                                                                              |
| Cable, spark plug, and lead wire kit                                                                                                                                                             | 89                                                                               | Dash lamps                                                      | 225<br>98, 99, 100,                                                          |
| Cable, speed-hour meter                                                                                                                                                                          | 167                                                                              | Dam tamps as es es es es es es es es es                         | 101                                                                          |
| Cam followers                                                                                                                                                                                    | 24<br>24                                                                         | Decalcomania sets                                               | 232, 233                                                                     |
| Camshaft                                                                                                                                                                                         | 36                                                                               | Differential                                                    | 122                                                                          |
| Carburetor                                                                                                                                                                                       | 70, 72                                                                           | Disk, clutch adjusting, sliding and fixed Disk, clutch drive    | 34<br>18                                                                     |
| Carburetor air intake                                                                                                                                                                            | 74                                                                               | Distributor (Delco-Remy)                                        | 90                                                                           |
| Case, engine and transmission                                                                                                                                                                    | 12<br>46                                                                         | Distributor (Wico)                                              | 92                                                                           |
|                                                                                                                                                                                                  | 98, 99, 100,                                                                     | Draft link                                                      | 158<br>222                                                                   |
|                                                                                                                                                                                                  | 101                                                                              | Draft link support                                              | 226                                                                          |
| Clamp, hose, worm-driven                                                                                                                                                                         | 41<br>74                                                                         | Drawbar                                                         | 226                                                                          |
| Cleaner, air                                                                                                                                                                                     | , <del>-</del>                                                                   | E                                                               |                                                                              |
| Adjusting disk                                                                                                                                                                                   | 34                                                                               | Electrical outlet plug                                          | 104, 106,                                                                    |
| And pulley                                                                                                                                                                                       | 34                                                                               |                                                                 | 116, 182                                                                     |
| And pulley brake                                                                                                                                                                                 | 30, 32<br>30, 32                                                                 | Element, oil filter                                             | 14                                                                           |
| Disk, sliding and fixed                                                                                                                                                                          | 34, 32                                                                           | Engine case and covers<br>Engine replacement assemblies         | 12<br>9                                                                      |
| Drive disk                                                                                                                                                                                       | 18                                                                               | Exhaust pipe                                                    | 25, 26, 27                                                                   |
| Facings                                                                                                                                                                                          | 34                                                                               | Exhaust trail pipe, rear                                        | 28                                                                           |
| •                                                                                                                                                                                                |                                                                                  |                                                                 |                                                                              |