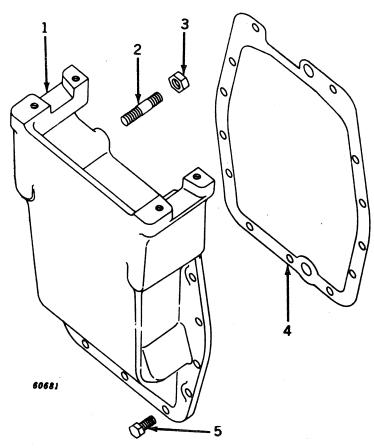

#### SECTIONAL INDEX

| General Information.  Front End Support and Engine Transmission Case Engine Pulley and Clutch Cooling System Governor Fuel System Electrical System Transmission, Differential, Final Drive, and | 9 to 13<br>14 to 28<br>29 to 35<br>36 to 43<br>44 to 47<br>48 to 77<br>78 to 116 | Brakes                                                          | 128 to 147 148 to 162 163 to 187 188 to 194 195 to 221 222 to 227 228 to 233 |
|--------------------------------------------------------------------------------------------------------------------------------------------------------------------------------------------------|----------------------------------------------------------------------------------|-----------------------------------------------------------------|------------------------------------------------------------------------------|
|                                                                                                                                                                                                  | ALPHABE'                                                                         | TICAL INDEX                                                     |                                                                              |
| <b>^</b>                                                                                                                                                                                         | Page                                                                             | P-12                                                            | Page                                                                         |
| A Air cleaner                                                                                                                                                                                    | 74                                                                               | Forks                                                           | 30, 32<br>30, 32                                                             |
| Air stack                                                                                                                                                                                        | 76                                                                               | Clutch, powershaft                                              | 190                                                                          |
| Arms, rockshaft lift                                                                                                                                                                             | 198                                                                              | Cover                                                           | 192                                                                          |
| Axle, front:                                                                                                                                                                                     | 150                                                                              | Linkage                                                         | 194                                                                          |
| Double front wheel spindle extensions.  Double front wheel hubs                                                                                                                                  | 150                                                                              | Pedal                                                           | 194<br>94                                                                    |
| Housing (38-inch fixed tread)                                                                                                                                                                    | 155                                                                              | Connecting rods                                                 | 20                                                                           |
| Housing (48- to 80-inch tread)                                                                                                                                                                   | 154                                                                              | Control, hitch load                                             | 225                                                                          |
| Knee (38-inch fixed tread)<br>Knee (48- to 80-inch tread)                                                                                                                                        | 156<br>152                                                                       | Cooling system                                                  | 84, 86                                                                       |
| Roll-O-Matic                                                                                                                                                                                     | 148                                                                              | Cooling system                                                  | 36, 38, 39<br>120                                                            |
| Single front wheel                                                                                                                                                                               | 151                                                                              | Coupler, breakaway                                              | 214                                                                          |
| Axle, rear:                                                                                                                                                                                      | 124                                                                              | Cover:                                                          | 45                                                                           |
| Housing                                                                                                                                                                                          | 124                                                                              | Crankcase                                                       | 12<br>29                                                                     |
| and rockshaft)                                                                                                                                                                                   | 123                                                                              | Flywheel                                                        | 12                                                                           |
| Shaft                                                                                                                                                                                            | 124                                                                              | Fourth and sixth speed gear                                     | 12                                                                           |
| В                                                                                                                                                                                                |                                                                                  | Powershaft clutch                                               | 192                                                                          |
| Battery box                                                                                                                                                                                      | 182                                                                              | Rear axle housing (tractors less rock-<br>shaft and powershaft) | 123                                                                          |
| Battery cables                                                                                                                                                                                   | 104, 106,                                                                        | Transmission case                                               | 12, 117                                                                      |
| Possings main                                                                                                                                                                                    | 108, 110<br>18                                                                   | Convertor, fuel (LP-gas)                                        | 63, 64, 66, 68                                                               |
| And crankshaft gasket set                                                                                                                                                                        | 18, 229                                                                          | Crankshaft                                                      | 18<br>18, 229                                                                |
| Oil pipes                                                                                                                                                                                        | 14                                                                               | Cranking motor                                                  | 84, 86                                                                       |
| Belt pulley                                                                                                                                                                                      | 34                                                                               | Cranking motor starter button and rod                           | 84                                                                           |
| Belt pulley brake                                                                                                                                                                                | 30, 32<br>29                                                                     | Cylinder:                                                       | 20 220                                                                       |
| Block, cylinder                                                                                                                                                                                  | 20                                                                               | And piston ring gasket set                                      | 20 <b>,</b> 229                                                              |
| Box, tool                                                                                                                                                                                        | 10                                                                               | Head                                                            | 22                                                                           |
| Brakes                                                                                                                                                                                           | 126<br>214                                                                       | Remote, single or dual                                          | 206, 208, 210                                                                |
| Bulk flexible oil lines                                                                                                                                                                          | 215                                                                              | Water inlet housing                                             | 40<br>38 30                                                                  |
| Button, cranking motor (520)                                                                                                                                                                     | 84                                                                               | Water outset housing & & & & & & & & & & & & & & & & & & &      | 38, 39                                                                       |
| C                                                                                                                                                                                                |                                                                                  | D                                                               |                                                                              |
| Cable, spark plug, and lead wire kit                                                                                                                                                             | 89                                                                               | Dash lamps                                                      | 225<br>98, 99, 100,                                                          |
| Cable, speed-hour meter                                                                                                                                                                          | 167                                                                              | Dam tamps as es es es es es es es es es                         | 101                                                                          |
| Cam followers                                                                                                                                                                                    | 24<br>24                                                                         | Decalcomania sets                                               | 232, 233                                                                     |
| Camshaft                                                                                                                                                                                         | 36                                                                               | Differential                                                    | 122                                                                          |
| Carburetor                                                                                                                                                                                       | 70, 72                                                                           | Disk, clutch adjusting, sliding and fixed Disk, clutch drive    | 34<br>18                                                                     |
| Carburetor air intake                                                                                                                                                                            | 74                                                                               | Distributor (Delco-Remy)                                        | 90                                                                           |
| Case, engine and transmission                                                                                                                                                                    | 12<br>46                                                                         | Distributor (Wico)                                              | 92                                                                           |
|                                                                                                                                                                                                  | 98, 99, 100,                                                                     | Draft link                                                      | 158<br>222                                                                   |
|                                                                                                                                                                                                  | 101                                                                              | Draft link support                                              | 226                                                                          |
| Clamp, hose, worm-driven                                                                                                                                                                         | 41<br>74                                                                         | Drawbar                                                         | 226                                                                          |
| Cleaner, air                                                                                                                                                                                     | , <del>-</del>                                                                   | E                                                               |                                                                              |
| Adjusting disk                                                                                                                                                                                   | 34                                                                               | Electrical outlet plug                                          | 104, 106,                                                                    |
| And pulley                                                                                                                                                                                       | 34                                                                               |                                                                 | 116, 182                                                                     |
| And pulley brake                                                                                                                                                                                 | 30, 32<br>30, 32                                                                 | Element, oil filter                                             | 14                                                                           |
| Disk, sliding and fixed                                                                                                                                                                          | 34, 32                                                                           | Engine case and covers<br>Engine replacement assemblies         | 12<br>9                                                                      |
| Drive disk                                                                                                                                                                                       | 18                                                                               | Exhaust pipe                                                    | 25, 26, 27                                                                   |
| Facings                                                                                                                                                                                          | 34                                                                               | Exhaust trail pipe, rear                                        | 28                                                                           |
| •                                                                                                                                                                                                |                                                                                  |                                                                 |                                                                              |