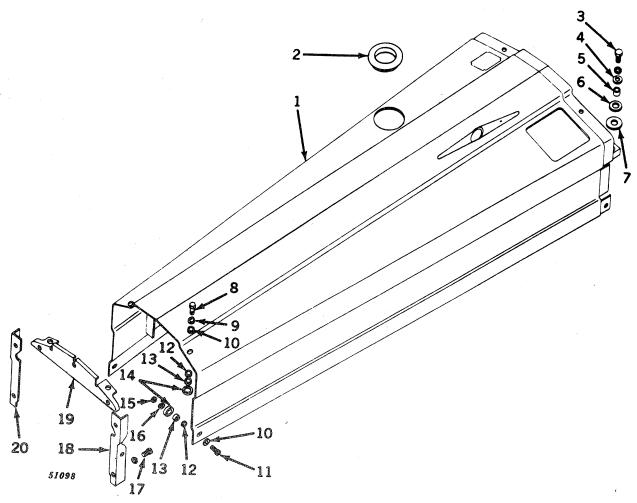

#### SECTIONAL INDEX

| General Information.  Front End Support and Engine Transmission Case Engine Pulley and Clutch Cooling System Governor Fuel System Electrical System Transmission, Differential, Final Drive, and | 9 to 13<br>14 to 28<br>29 to 35<br>36 to 43<br>44 to 47<br>48 to 77<br>78 to 116 | Brakes                                                          | 128 to 147 148 to 162 163 to 187 188 to 194 195 to 221 222 to 227 228 to 233 |
|--------------------------------------------------------------------------------------------------------------------------------------------------------------------------------------------------|----------------------------------------------------------------------------------|-----------------------------------------------------------------|------------------------------------------------------------------------------|
|                                                                                                                                                                                                  | ALPHABE'                                                                         | TICAL INDEX                                                     |                                                                              |
| <b>^</b>                                                                                                                                                                                         | Page                                                                             | P-12                                                            | Page                                                                         |
| A Air cleaner                                                                                                                                                                                    | 74                                                                               | Forks                                                           | 30, 32<br>30, 32                                                             |
| Air stack                                                                                                                                                                                        | 76                                                                               | Clutch, powershaft                                              | 190                                                                          |
| Arms, rockshaft lift                                                                                                                                                                             | 198                                                                              | Cover                                                           | 192                                                                          |
| Axle, front:                                                                                                                                                                                     | 150                                                                              | Linkage                                                         | 194                                                                          |
| Double front wheel spindle extensions.  Double front wheel hubs                                                                                                                                  | 150                                                                              | Pedal                                                           | 194<br>94                                                                    |
| Housing (38-inch fixed tread)                                                                                                                                                                    | 155                                                                              | Connecting rods                                                 | 20                                                                           |
| Housing (48- to 80-inch tread)                                                                                                                                                                   | 154                                                                              | Control, hitch load                                             | 225                                                                          |
| Knee (38-inch fixed tread)<br>Knee (48- to 80-inch tread)                                                                                                                                        | 156<br>152                                                                       | Cooling system                                                  | 84, 86                                                                       |
| Roll-O-Matic                                                                                                                                                                                     | 148                                                                              | Cooling system                                                  | 36, 38, 39<br>120                                                            |
| Single front wheel                                                                                                                                                                               | 151                                                                              | Coupler, breakaway                                              | 214                                                                          |
| Axle, rear:                                                                                                                                                                                      | 124                                                                              | Cover:                                                          | 45                                                                           |
| Housing                                                                                                                                                                                          | 124                                                                              | Crankcase                                                       | 12<br>29                                                                     |
| and rockshaft)                                                                                                                                                                                   | 123                                                                              | Flywheel                                                        | 12                                                                           |
| Shaft                                                                                                                                                                                            | 124                                                                              | Fourth and sixth speed gear                                     | 12                                                                           |
| В                                                                                                                                                                                                |                                                                                  | Powershaft clutch                                               | 192                                                                          |
| Battery box                                                                                                                                                                                      | 182                                                                              | Rear axle housing (tractors less rock-<br>shaft and powershaft) | 123                                                                          |
| Battery cables                                                                                                                                                                                   | 104, 106,                                                                        | Transmission case                                               | 12, 117                                                                      |
| Possings main                                                                                                                                                                                    | 108, 110<br>18                                                                   | Convertor, fuel (LP-gas)                                        | 63, 64, 66, 68                                                               |
| And crankshaft gasket set                                                                                                                                                                        | 18, 229                                                                          | Crankshaft                                                      | 18<br>18, 229                                                                |
| Oil pipes                                                                                                                                                                                        | 14                                                                               | Cranking motor                                                  | 84, 86                                                                       |
| Belt pulley                                                                                                                                                                                      | 34                                                                               | Cranking motor starter button and rod                           | 84                                                                           |
| Belt pulley brake                                                                                                                                                                                | 30, 32<br>29                                                                     | Cylinder:                                                       | 20 220                                                                       |
| Block, cylinder                                                                                                                                                                                  | 20                                                                               | And piston ring gasket set                                      | 20 <b>,</b> 229                                                              |
| Box, tool                                                                                                                                                                                        | 10                                                                               | Head                                                            | 22                                                                           |
| Brakes                                                                                                                                                                                           | 126<br>214                                                                       | Remote, single or dual                                          | 206, 208, 210                                                                |
| Bulk flexible oil lines                                                                                                                                                                          | 215                                                                              | Water inlet housing                                             | 40<br>38 30                                                                  |
| Button, cranking motor (520)                                                                                                                                                                     | 84                                                                               | Water outset housing & & & & & & & & & & & & & & & & & & &      | 38, 39                                                                       |
| C                                                                                                                                                                                                |                                                                                  | D                                                               |                                                                              |
| Cable, spark plug, and lead wire kit                                                                                                                                                             | 89                                                                               | Dash lamps                                                      | 225<br>98, 99, 100,                                                          |
| Cable, speed-hour meter                                                                                                                                                                          | 167                                                                              | Dam tamps as es es es es es es es es es                         | 101                                                                          |
| Cam followers                                                                                                                                                                                    | 24<br>24                                                                         | Decalcomania sets                                               | 232, 233                                                                     |
| Camshaft                                                                                                                                                                                         | 36                                                                               | Differential                                                    | 122                                                                          |
| Carburetor                                                                                                                                                                                       | 70, 72                                                                           | Disk, clutch adjusting, sliding and fixed Disk, clutch drive    | 34<br>18                                                                     |
| Carburetor air intake                                                                                                                                                                            | 74                                                                               | Distributor (Delco-Remy)                                        | 90                                                                           |
| Case, engine and transmission                                                                                                                                                                    | 12<br>46                                                                         | Distributor (Wico)                                              | 92                                                                           |
|                                                                                                                                                                                                  | 98, 99, 100,                                                                     | Draft link                                                      | 158<br>222                                                                   |
|                                                                                                                                                                                                  | 101                                                                              | Draft link support                                              | 226                                                                          |
| Clamp, hose, worm-driven                                                                                                                                                                         | 41<br>74                                                                         | Drawbar                                                         | 226                                                                          |
| Cleaner, air                                                                                                                                                                                     | , <del>-</del>                                                                   | E                                                               |                                                                              |
| Adjusting disk                                                                                                                                                                                   | 34                                                                               | Electrical outlet plug                                          | 104, 106,                                                                    |
| And pulley                                                                                                                                                                                       | 34                                                                               |                                                                 | 116, 182                                                                     |
| And pulley brake                                                                                                                                                                                 | 30, 32<br>30, 32                                                                 | Element, oil filter                                             | 14                                                                           |
| Disk, sliding and fixed                                                                                                                                                                          | 34, 32                                                                           | Engine case and covers<br>Engine replacement assemblies         | 12<br>9                                                                      |
| Drive disk                                                                                                                                                                                       | 18                                                                               | Exhaust pipe                                                    | 25, 26, 27                                                                   |
| Facings                                                                                                                                                                                          | 34                                                                               | Exhaust trail pipe, rear                                        | 28                                                                           |
| •                                                                                                                                                                                                |                                                                                  |                                                                 |                                                                              |