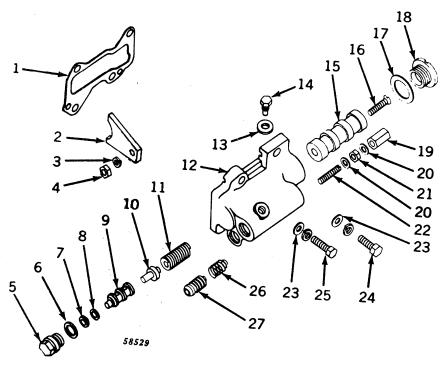

#### SECTIONAL INDEX

| General Information.  Front End Support and Engine Transmission Case Engine Pulley and Clutch Cooling System Governor Fuel System Electrical System Transmission, Differential, Final Drive, and | 9 to 13<br>14 to 28<br>29 to 35<br>36 to 43<br>44 to 47<br>48 to 77<br>78 to 116 | Brakes                                                          | 128 to 147 148 to 162 163 to 187 188 to 194 195 to 221 222 to 227 228 to 233 |
|--------------------------------------------------------------------------------------------------------------------------------------------------------------------------------------------------|----------------------------------------------------------------------------------|-----------------------------------------------------------------|------------------------------------------------------------------------------|
|                                                                                                                                                                                                  | ALPHABE'                                                                         | TICAL INDEX                                                     |                                                                              |
| <b>^</b>                                                                                                                                                                                         | Page                                                                             | P-12                                                            | Page                                                                         |
| A Air cleaner                                                                                                                                                                                    | 74                                                                               | Forks                                                           | 30, 32<br>30, 32                                                             |
| Air stack                                                                                                                                                                                        | 76                                                                               | Clutch, powershaft                                              | 190                                                                          |
| Arms, rockshaft lift                                                                                                                                                                             | 198                                                                              | Cover                                                           | 192                                                                          |
| Axle, front:                                                                                                                                                                                     | 150                                                                              | Linkage                                                         | 194                                                                          |
| Double front wheel spindle extensions.  Double front wheel hubs                                                                                                                                  | 150                                                                              | Pedal                                                           | 194<br>94                                                                    |
| Housing (38-inch fixed tread)                                                                                                                                                                    | 155                                                                              | Connecting rods                                                 | 20                                                                           |
| Housing (48- to 80-inch tread)                                                                                                                                                                   | 154                                                                              | Control, hitch load                                             | 225                                                                          |
| Knee (38-inch fixed tread)<br>Knee (48- to 80-inch tread)                                                                                                                                        | 156<br>152                                                                       | Cooling system                                                  | 84, 86                                                                       |
| Roll-O-Matic                                                                                                                                                                                     | 148                                                                              | Cooling system                                                  | 36, 38, 39<br>120                                                            |
| Single front wheel                                                                                                                                                                               | 151                                                                              | Coupler, breakaway                                              | 214                                                                          |
| Axle, rear:                                                                                                                                                                                      | 124                                                                              | Cover:                                                          | 45                                                                           |
| Housing                                                                                                                                                                                          | 124                                                                              | Crankcase                                                       | 12<br>29                                                                     |
| and rockshaft)                                                                                                                                                                                   | 123                                                                              | Flywheel                                                        | 12                                                                           |
| Shaft                                                                                                                                                                                            | 124                                                                              | Fourth and sixth speed gear                                     | 12                                                                           |
| В                                                                                                                                                                                                |                                                                                  | Powershaft clutch                                               | 192                                                                          |
| Battery box                                                                                                                                                                                      | 182                                                                              | Rear axle housing (tractors less rock-<br>shaft and powershaft) | 123                                                                          |
| Battery cables                                                                                                                                                                                   | 104, 106,                                                                        | Transmission case                                               | 12, 117                                                                      |
| Possings main                                                                                                                                                                                    | 108, 110<br>18                                                                   | Convertor, fuel (LP-gas)                                        | 63, 64, 66, 68                                                               |
| And crankshaft gasket set                                                                                                                                                                        | 18, 229                                                                          | Crankshaft                                                      | 18<br>18, 229                                                                |
| Oil pipes                                                                                                                                                                                        | 14                                                                               | Cranking motor                                                  | 84, 86                                                                       |
| Belt pulley                                                                                                                                                                                      | 34                                                                               | Cranking motor starter button and rod                           | 84                                                                           |
| Belt pulley brake                                                                                                                                                                                | 30, 32<br>29                                                                     | Cylinder:                                                       | 20 220                                                                       |
| Block, cylinder                                                                                                                                                                                  | 20                                                                               | And piston ring gasket set                                      | 20 <b>,</b> 229                                                              |
| Box, tool                                                                                                                                                                                        | 10                                                                               | Head                                                            | 22                                                                           |
| Brakes                                                                                                                                                                                           | 126<br>214                                                                       | Remote, single or dual                                          | 206, 208, 210                                                                |
| Bulk flexible oil lines                                                                                                                                                                          | 215                                                                              | Water inlet housing                                             | 40<br>38 30                                                                  |
| Button, cranking motor (520)                                                                                                                                                                     | 84                                                                               | Water outset housing & & & & & & & & & & & & & & & & & & &      | 38, 39                                                                       |
| C                                                                                                                                                                                                |                                                                                  | D                                                               |                                                                              |
| Cable, spark plug, and lead wire kit                                                                                                                                                             | 89                                                                               | Dash lamps                                                      | 225<br>98, 99, 100,                                                          |
| Cable, speed-hour meter                                                                                                                                                                          | 167                                                                              | Dam tamps as es es es es es es es es es                         | 101                                                                          |
| Cam followers                                                                                                                                                                                    | 24<br>24                                                                         | Decalcomania sets                                               | 232, 233                                                                     |
| Camshaft                                                                                                                                                                                         | 36                                                                               | Differential                                                    | 122                                                                          |
| Carburetor                                                                                                                                                                                       | 70, 72                                                                           | Disk, clutch adjusting, sliding and fixed Disk, clutch drive    | 34<br>18                                                                     |
| Carburetor air intake                                                                                                                                                                            | 74                                                                               | Distributor (Delco-Remy)                                        | 90                                                                           |
| Case, engine and transmission                                                                                                                                                                    | 12<br>46                                                                         | Distributor (Wico)                                              | 92                                                                           |
|                                                                                                                                                                                                  | 98, 99, 100,                                                                     | Draft link                                                      | 158<br>222                                                                   |
|                                                                                                                                                                                                  | 101                                                                              | Draft link support                                              | 226                                                                          |
| Clamp, hose, worm-driven                                                                                                                                                                         | 41<br>74                                                                         | Drawbar                                                         | 226                                                                          |
| Cleaner, air                                                                                                                                                                                     | , <del>-</del>                                                                   | E                                                               |                                                                              |
| Adjusting disk                                                                                                                                                                                   | 34                                                                               | Electrical outlet plug                                          | 104, 106,                                                                    |
| And pulley                                                                                                                                                                                       | 34                                                                               |                                                                 | 116, 182                                                                     |
| And pulley brake                                                                                                                                                                                 | 30, 32<br>30, 32                                                                 | Element, oil filter                                             | 14                                                                           |
| Disk, sliding and fixed                                                                                                                                                                          | 34, 32                                                                           | Engine case and covers<br>Engine replacement assemblies         | 12<br>9                                                                      |
| Drive disk                                                                                                                                                                                       | 18                                                                               | Exhaust pipe                                                    | 25, 26, 27                                                                   |
| Facings                                                                                                                                                                                          | 34                                                                               | Exhaust trail pipe, rear                                        | 28                                                                           |
| •                                                                                                                                                                                                |                                                                                  |                                                                 |                                                                              |