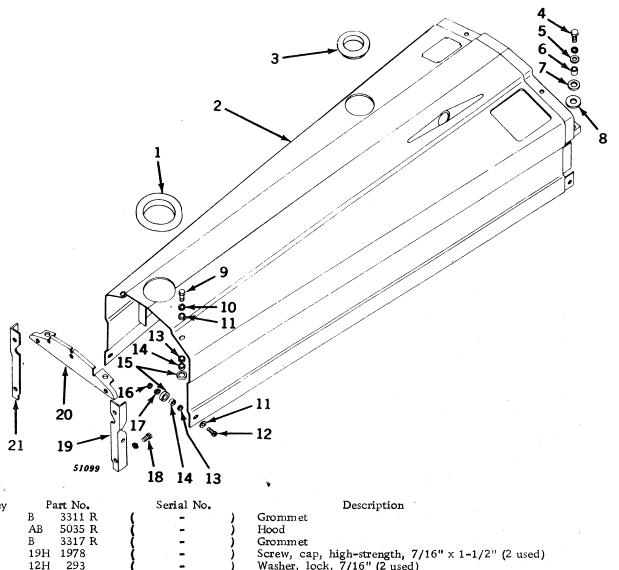

#### SECTIONAL INDEX

| General Information.  Front End Support and Engine Transmission Case Engine Pulley and Clutch Cooling System Governor Fuel System Electrical System Transmission, Differential, Final Drive, and | 9 to 13<br>14 to 28<br>29 to 35<br>36 to 43<br>44 to 47<br>48 to 77<br>78 to 116 | Brakes                                                          | 128 to 147 148 to 162 163 to 187 188 to 194 195 to 221 222 to 227 228 to 233 |
|--------------------------------------------------------------------------------------------------------------------------------------------------------------------------------------------------|----------------------------------------------------------------------------------|-----------------------------------------------------------------|------------------------------------------------------------------------------|
|                                                                                                                                                                                                  | ALPHABE'                                                                         | TICAL INDEX                                                     |                                                                              |
| <b>^</b>                                                                                                                                                                                         | Page                                                                             | P-12                                                            | Page                                                                         |
| A Air cleaner                                                                                                                                                                                    | 74                                                                               | Forks                                                           | 30, 32<br>30, 32                                                             |
| Air stack                                                                                                                                                                                        | 76                                                                               | Clutch, powershaft                                              | 190                                                                          |
| Arms, rockshaft lift                                                                                                                                                                             | 198                                                                              | Cover                                                           | 192                                                                          |
| Axle, front:                                                                                                                                                                                     | 150                                                                              | Linkage                                                         | 194                                                                          |
| Double front wheel spindle extensions.  Double front wheel hubs                                                                                                                                  | 150                                                                              | Pedal                                                           | 194<br>94                                                                    |
| Housing (38-inch fixed tread)                                                                                                                                                                    | 155                                                                              | Connecting rods                                                 | 20                                                                           |
| Housing (48- to 80-inch tread)                                                                                                                                                                   | 154                                                                              | Control, hitch load                                             | 225                                                                          |
| Knee (38-inch fixed tread)<br>Knee (48- to 80-inch tread)                                                                                                                                        | 156<br>152                                                                       | Cooling system                                                  | 84, 86                                                                       |
| Roll-O-Matic                                                                                                                                                                                     | 148                                                                              | Cooling system                                                  | 36, 38, 39<br>120                                                            |
| Single front wheel                                                                                                                                                                               | 151                                                                              | Coupler, breakaway                                              | 214                                                                          |
| Axle, rear:                                                                                                                                                                                      | 124                                                                              | Cover:                                                          | 45                                                                           |
| Housing                                                                                                                                                                                          | 124                                                                              | Crankcase                                                       | 12<br>29                                                                     |
| and rockshaft)                                                                                                                                                                                   | 123                                                                              | Flywheel                                                        | 12                                                                           |
| Shaft                                                                                                                                                                                            | 124                                                                              | Fourth and sixth speed gear                                     | 12                                                                           |
| В                                                                                                                                                                                                |                                                                                  | Powershaft clutch                                               | 192                                                                          |
| Battery box                                                                                                                                                                                      | 182                                                                              | Rear axle housing (tractors less rock-<br>shaft and powershaft) | 123                                                                          |
| Battery cables                                                                                                                                                                                   | 104, 106,                                                                        | Transmission case                                               | 12, 117                                                                      |
| Possings main                                                                                                                                                                                    | 108, 110<br>18                                                                   | Convertor, fuel (LP-gas)                                        | 63, 64, 66, 68                                                               |
| And crankshaft gasket set                                                                                                                                                                        | 18, 229                                                                          | Crankshaft                                                      | 18<br>18, 229                                                                |
| Oil pipes                                                                                                                                                                                        | 14                                                                               | Cranking motor                                                  | 84, 86                                                                       |
| Belt pulley                                                                                                                                                                                      | 34                                                                               | Cranking motor starter button and rod                           | 84                                                                           |
| Belt pulley brake                                                                                                                                                                                | 30, 32<br>29                                                                     | Cylinder:                                                       | 20 220                                                                       |
| Block, cylinder                                                                                                                                                                                  | 20                                                                               | And piston ring gasket set                                      | 20 <b>,</b> 229                                                              |
| Box, tool                                                                                                                                                                                        | 10                                                                               | Head                                                            | 22                                                                           |
| Brakes                                                                                                                                                                                           | 126<br>214                                                                       | Remote, single or dual                                          | 206, 208, 210                                                                |
| Bulk flexible oil lines                                                                                                                                                                          | 215                                                                              | Water inlet housing                                             | 40<br>38 30                                                                  |
| Button, cranking motor (520)                                                                                                                                                                     | 84                                                                               | Water outset housing & & & & & & & & & & & & & & & & & & &      | 38, 39                                                                       |
| C                                                                                                                                                                                                |                                                                                  | D                                                               |                                                                              |
| Cable, spark plug, and lead wire kit                                                                                                                                                             | 89                                                                               | Dash lamps                                                      | 225<br>98, 99, 100,                                                          |
| Cable, speed-hour meter                                                                                                                                                                          | 167                                                                              | Dam tamps as es es es es es es es es es                         | 101                                                                          |
| Cam followers                                                                                                                                                                                    | 24<br>24                                                                         | Decalcomania sets                                               | 232, 233                                                                     |
| Camshaft                                                                                                                                                                                         | 36                                                                               | Differential                                                    | 122                                                                          |
| Carburetor                                                                                                                                                                                       | 70, 72                                                                           | Disk, clutch adjusting, sliding and fixed Disk, clutch drive    | 34<br>18                                                                     |
| Carburetor air intake                                                                                                                                                                            | 74                                                                               | Distributor (Delco-Remy)                                        | 90                                                                           |
| Case, engine and transmission                                                                                                                                                                    | 12<br>46                                                                         | Distributor (Wico)                                              | 92                                                                           |
|                                                                                                                                                                                                  | 98, 99, 100,                                                                     | Draft link                                                      | 158<br>222                                                                   |
|                                                                                                                                                                                                  | 101                                                                              | Draft link support                                              | 226                                                                          |
| Clamp, hose, worm-driven                                                                                                                                                                         | 41<br>74                                                                         | Drawbar                                                         | 226                                                                          |
| Cleaner, air                                                                                                                                                                                     | , <del>-</del>                                                                   | E                                                               |                                                                              |
| Adjusting disk                                                                                                                                                                                   | 34                                                                               | Electrical outlet plug                                          | 104, 106,                                                                    |
| And pulley                                                                                                                                                                                       | 34                                                                               |                                                                 | 116, 182                                                                     |
| And pulley brake                                                                                                                                                                                 | 30, 32<br>30, 32                                                                 | Element, oil filter                                             | 14                                                                           |
| Disk, sliding and fixed                                                                                                                                                                          | 34, 32                                                                           | Engine case and covers<br>Engine replacement assemblies         | 12<br>9                                                                      |
| Drive disk                                                                                                                                                                                       | 18                                                                               | Exhaust pipe                                                    | 25, 26, 27                                                                   |
| Facings                                                                                                                                                                                          | 34                                                                               | Exhaust trail pipe, rear                                        | 28                                                                           |
| •                                                                                                                                                                                                |                                                                                  |                                                                 |                                                                              |