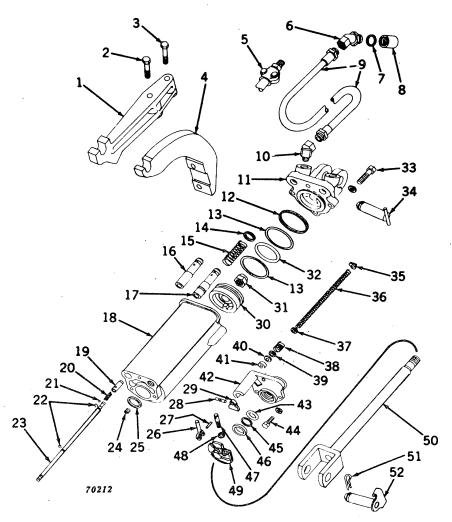

#### SECTIONAL INDEX

| General Information.  Front End Support and Engine Transmission Case Engine Pulley and Clutch Cooling System Governor Fuel System Electrical System Transmission, Differential, Final Drive, and | 9 to 13<br>14 to 28<br>29 to 35<br>36 to 43<br>44 to 47<br>48 to 77<br>78 to 116 | Brakes                                                          | 128 to 147 148 to 162 163 to 187 188 to 194 195 to 221 222 to 227 228 to 233 |
|--------------------------------------------------------------------------------------------------------------------------------------------------------------------------------------------------|----------------------------------------------------------------------------------|-----------------------------------------------------------------|------------------------------------------------------------------------------|
|                                                                                                                                                                                                  | ALPHABE'                                                                         | TICAL INDEX                                                     |                                                                              |
| <b>^</b>                                                                                                                                                                                         | Page                                                                             | P-12                                                            | Page                                                                         |
| A Air cleaner                                                                                                                                                                                    | 74                                                                               | Forks                                                           | 30, 32<br>30, 32                                                             |
| Air stack                                                                                                                                                                                        | 76                                                                               | Clutch, powershaft                                              | 190                                                                          |
| Arms, rockshaft lift                                                                                                                                                                             | 198                                                                              | Cover                                                           | 192                                                                          |
| Axle, front:                                                                                                                                                                                     | 150                                                                              | Linkage                                                         | 194                                                                          |
| Double front wheel spindle extensions.  Double front wheel hubs                                                                                                                                  | 150                                                                              | Pedal                                                           | 194<br>94                                                                    |
| Housing (38-inch fixed tread)                                                                                                                                                                    | 155                                                                              | Connecting rods                                                 | 20                                                                           |
| Housing (48- to 80-inch tread)                                                                                                                                                                   | 154                                                                              | Control, hitch load                                             | 225                                                                          |
| Knee (38-inch fixed tread)<br>Knee (48- to 80-inch tread)                                                                                                                                        | 156<br>152                                                                       | Cooling system                                                  | 84, 86                                                                       |
| Roll-O-Matic                                                                                                                                                                                     | 148                                                                              | Cooling system                                                  | 36, 38, 39<br>120                                                            |
| Single front wheel                                                                                                                                                                               | 151                                                                              | Coupler, breakaway                                              | 214                                                                          |
| Axle, rear:                                                                                                                                                                                      | 124                                                                              | Cover:                                                          | 45                                                                           |
| Housing                                                                                                                                                                                          | 124                                                                              | Crankcase                                                       | 12<br>29                                                                     |
| and rockshaft)                                                                                                                                                                                   | 123                                                                              | Flywheel                                                        | 12                                                                           |
| Shaft                                                                                                                                                                                            | 124                                                                              | Fourth and sixth speed gear                                     | 12                                                                           |
| В                                                                                                                                                                                                |                                                                                  | Powershaft clutch                                               | 192                                                                          |
| Battery box                                                                                                                                                                                      | 182                                                                              | Rear axle housing (tractors less rock-<br>shaft and powershaft) | 123                                                                          |
| Battery cables                                                                                                                                                                                   | 104, 106,                                                                        | Transmission case                                               | 12, 117                                                                      |
| Possings main                                                                                                                                                                                    | 108, 110<br>18                                                                   | Convertor, fuel (LP-gas)                                        | 63, 64, 66, 68                                                               |
| And crankshaft gasket set                                                                                                                                                                        | 18, 229                                                                          | Crankshaft                                                      | 18<br>18, 229                                                                |
| Oil pipes                                                                                                                                                                                        | 14                                                                               | Cranking motor                                                  | 84, 86                                                                       |
| Belt pulley                                                                                                                                                                                      | 34                                                                               | Cranking motor starter button and rod                           | 84                                                                           |
| Belt pulley brake                                                                                                                                                                                | 30, 32<br>29                                                                     | Cylinder:                                                       | 20 220                                                                       |
| Block, cylinder                                                                                                                                                                                  | 20                                                                               | And piston ring gasket set                                      | 20 <b>,</b> 229                                                              |
| Box, tool                                                                                                                                                                                        | 10                                                                               | Head                                                            | 22                                                                           |
| Brakes                                                                                                                                                                                           | 126<br>214                                                                       | Remote, single or dual                                          | 206, 208, 210                                                                |
| Bulk flexible oil lines                                                                                                                                                                          | 215                                                                              | Water inlet housing                                             | 40<br>38 30                                                                  |
| Button, cranking motor (520)                                                                                                                                                                     | 84                                                                               | Water outset housing & & & & & & & & & & & & & & & & & & &      | 38, 39                                                                       |
| C                                                                                                                                                                                                |                                                                                  | D                                                               |                                                                              |
| Cable, spark plug, and lead wire kit                                                                                                                                                             | 89                                                                               | Dash lamps                                                      | 225<br>98, 99, 100,                                                          |
| Cable, speed-hour meter                                                                                                                                                                          | 167                                                                              | Dam tamps as es es es es es es es es es                         | 101                                                                          |
| Cam followers                                                                                                                                                                                    | 24<br>24                                                                         | Decalcomania sets                                               | 232, 233                                                                     |
| Camshaft                                                                                                                                                                                         | 36                                                                               | Differential                                                    | 122                                                                          |
| Carburetor                                                                                                                                                                                       | 70, 72                                                                           | Disk, clutch adjusting, sliding and fixed Disk, clutch drive    | 34<br>18                                                                     |
| Carburetor air intake                                                                                                                                                                            | 74                                                                               | Distributor (Delco-Remy)                                        | 90                                                                           |
| Case, engine and transmission                                                                                                                                                                    | 12<br>46                                                                         | Distributor (Wico)                                              | 92                                                                           |
|                                                                                                                                                                                                  | 98, 99, 100,                                                                     | Draft link                                                      | 158<br>222                                                                   |
|                                                                                                                                                                                                  | 101                                                                              | Draft link support                                              | 226                                                                          |
| Clamp, hose, worm-driven                                                                                                                                                                         | 41<br>74                                                                         | Drawbar                                                         | 226                                                                          |
| Cleaner, air                                                                                                                                                                                     | , <del>-</del>                                                                   | E                                                               |                                                                              |
| Adjusting disk                                                                                                                                                                                   | 34                                                                               | Electrical outlet plug                                          | 104, 106,                                                                    |
| And pulley                                                                                                                                                                                       | 34                                                                               |                                                                 | 116, 182                                                                     |
| And pulley brake                                                                                                                                                                                 | 30, 32<br>30, 32                                                                 | Element, oil filter                                             | 14                                                                           |
| Disk, sliding and fixed                                                                                                                                                                          | 34, 32                                                                           | Engine case and covers<br>Engine replacement assemblies         | 12<br>9                                                                      |
| Drive disk                                                                                                                                                                                       | 18                                                                               | Exhaust pipe                                                    | 25, 26, 27                                                                   |
| Facings                                                                                                                                                                                          | 34                                                                               | Exhaust trail pipe, rear                                        | 28                                                                           |
| •                                                                                                                                                                                                |                                                                                  |                                                                 |                                                                              |