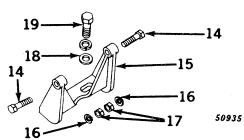

#### SECTIONAL INDEX

| General Information.  Front End Support and Engine Transmission Case Engine Pulley and Clutch Cooling System Governor Fuel System Electrical System Transmission, Differential, Final Drive, and | 9 to 13<br>14 to 28<br>29 to 35<br>36 to 43<br>44 to 47<br>48 to 77<br>78 to 116 | Brakes                                                          | 128 to 147 148 to 162 163 to 187 188 to 194 195 to 221 222 to 227 228 to 233 |
|--------------------------------------------------------------------------------------------------------------------------------------------------------------------------------------------------|----------------------------------------------------------------------------------|-----------------------------------------------------------------|------------------------------------------------------------------------------|
|                                                                                                                                                                                                  | ALPHABE'                                                                         | TICAL INDEX                                                     |                                                                              |
| <b>^</b>                                                                                                                                                                                         | Page                                                                             | P-12                                                            | Page                                                                         |
| A Air cleaner                                                                                                                                                                                    | 74                                                                               | Forks                                                           | 30, 32<br>30, 32                                                             |
| Air stack                                                                                                                                                                                        | 76                                                                               | Clutch, powershaft                                              | 190                                                                          |
| Arms, rockshaft lift                                                                                                                                                                             | 198                                                                              | Cover                                                           | 192                                                                          |
| Axle, front:                                                                                                                                                                                     | 150                                                                              | Linkage                                                         | 194                                                                          |
| Double front wheel spindle extensions.  Double front wheel hubs                                                                                                                                  | 150                                                                              | Pedal                                                           | 194<br>94                                                                    |
| Housing (38-inch fixed tread)                                                                                                                                                                    | 155                                                                              | Connecting rods                                                 | 20                                                                           |
| Housing (48- to 80-inch tread)                                                                                                                                                                   | 154                                                                              | Control, hitch load                                             | 225                                                                          |
| Knee (38-inch fixed tread)<br>Knee (48- to 80-inch tread)                                                                                                                                        | 156<br>152                                                                       | Cooling system                                                  | 84, 86                                                                       |
| Roll-O-Matic                                                                                                                                                                                     | 148                                                                              | Cooling system                                                  | 36, 38, 39<br>120                                                            |
| Single front wheel                                                                                                                                                                               | 151                                                                              | Coupler, breakaway                                              | 214                                                                          |
| Axle, rear:                                                                                                                                                                                      | 124                                                                              | Cover:                                                          | 45                                                                           |
| Housing                                                                                                                                                                                          | 124                                                                              | Crankcase                                                       | 12<br>29                                                                     |
| and rockshaft)                                                                                                                                                                                   | 123                                                                              | Flywheel                                                        | 12                                                                           |
| Shaft                                                                                                                                                                                            | 124                                                                              | Fourth and sixth speed gear                                     | 12                                                                           |
| В                                                                                                                                                                                                |                                                                                  | Powershaft clutch                                               | 192                                                                          |
| Battery box                                                                                                                                                                                      | 182                                                                              | Rear axle housing (tractors less rock-<br>shaft and powershaft) | 123                                                                          |
| Battery cables                                                                                                                                                                                   | 104, 106,                                                                        | Transmission case                                               | 12, 117                                                                      |
| Possings main                                                                                                                                                                                    | 108, 110<br>18                                                                   | Convertor, fuel (LP-gas)                                        | 63, 64, 66, 68                                                               |
| And crankshaft gasket set                                                                                                                                                                        | 18, 229                                                                          | Crankshaft                                                      | 18<br>18, 229                                                                |
| Oil pipes                                                                                                                                                                                        | 14                                                                               | Cranking motor                                                  | 84, 86                                                                       |
| Belt pulley                                                                                                                                                                                      | 34                                                                               | Cranking motor starter button and rod                           | 84                                                                           |
| Belt pulley brake                                                                                                                                                                                | 30, 32<br>29                                                                     | Cylinder:                                                       | 20 220                                                                       |
| Block, cylinder                                                                                                                                                                                  | 20                                                                               | And piston ring gasket set                                      | 20 <b>,</b> 229                                                              |
| Box, tool                                                                                                                                                                                        | 10                                                                               | Head                                                            | 22                                                                           |
| Brakes                                                                                                                                                                                           | 126<br>214                                                                       | Remote, single or dual                                          | 206, 208, 210                                                                |
| Bulk flexible oil lines                                                                                                                                                                          | 215                                                                              | Water inlet housing                                             | 40<br>38 30                                                                  |
| Button, cranking motor (520)                                                                                                                                                                     | 84                                                                               | Water outset housing & & & & & & & & & & & & & & & & & & &      | 38, 39                                                                       |
| C                                                                                                                                                                                                |                                                                                  | D                                                               |                                                                              |
| Cable, spark plug, and lead wire kit                                                                                                                                                             | 89                                                                               | Dash lamps                                                      | 225<br>98, 99, 100,                                                          |
| Cable, speed-hour meter                                                                                                                                                                          | 167                                                                              | Dam tamps as es es es es es es es es es                         | 101                                                                          |
| Cam followers                                                                                                                                                                                    | 24<br>24                                                                         | Decalcomania sets                                               | 232, 233                                                                     |
| Camshaft                                                                                                                                                                                         | 36                                                                               | Differential                                                    | 122                                                                          |
| Carburetor                                                                                                                                                                                       | 70, 72                                                                           | Disk, clutch adjusting, sliding and fixed Disk, clutch drive    | 34<br>18                                                                     |
| Carburetor air intake                                                                                                                                                                            | 74                                                                               | Distributor (Delco-Remy)                                        | 90                                                                           |
| Case, engine and transmission                                                                                                                                                                    | 12<br>46                                                                         | Distributor (Wico)                                              | 92                                                                           |
|                                                                                                                                                                                                  | 98, 99, 100,                                                                     | Draft link                                                      | 158<br>222                                                                   |
|                                                                                                                                                                                                  | 101                                                                              | Draft link support                                              | 226                                                                          |
| Clamp, hose, worm-driven                                                                                                                                                                         | 41<br>74                                                                         | Drawbar                                                         | 226                                                                          |
| Cleaner, air                                                                                                                                                                                     | , <del>-</del>                                                                   | E                                                               |                                                                              |
| Adjusting disk                                                                                                                                                                                   | 34                                                                               | Electrical outlet plug                                          | 104, 106,                                                                    |
| And pulley                                                                                                                                                                                       | 34                                                                               |                                                                 | 116, 182                                                                     |
| And pulley brake                                                                                                                                                                                 | 30, 32<br>30, 32                                                                 | Element, oil filter                                             | 14                                                                           |
| Disk, sliding and fixed                                                                                                                                                                          | 34, 32                                                                           | Engine case and covers<br>Engine replacement assemblies         | 12<br>9                                                                      |
| Drive disk                                                                                                                                                                                       | 18                                                                               | Exhaust pipe                                                    | 25, 26, 27                                                                   |
| Facings                                                                                                                                                                                          | 34                                                                               | Exhaust trail pipe, rear                                        | 28                                                                           |
| •                                                                                                                                                                                                |                                                                                  |                                                                 |                                                                              |