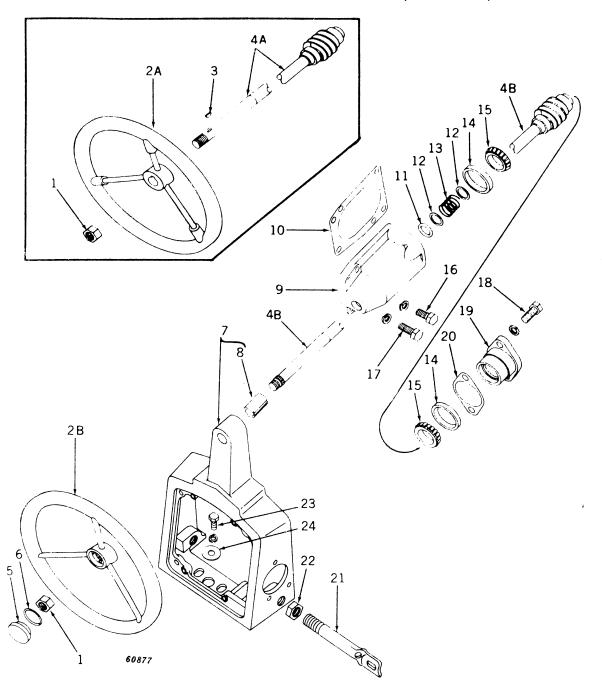

#### SECTIONAL INDEX

| General Information.  Front End Support and Engine Transmission Case Engine Pulley and Clutch Cooling System Governor Fuel System Electrical System Transmission, Differential, Final Drive, and | 9 to 13<br>14 to 28<br>29 to 35<br>36 to 43<br>44 to 47<br>48 to 77<br>78 to 116 | Brakes                                                          | 128 to 147 148 to 162 163 to 187 188 to 194 195 to 221 222 to 227 228 to 233 |
|--------------------------------------------------------------------------------------------------------------------------------------------------------------------------------------------------|----------------------------------------------------------------------------------|-----------------------------------------------------------------|------------------------------------------------------------------------------|
|                                                                                                                                                                                                  | ALPHABE'                                                                         | TICAL INDEX                                                     |                                                                              |
| <b>^</b>                                                                                                                                                                                         | Page                                                                             | P-12                                                            | Page                                                                         |
| A Air cleaner                                                                                                                                                                                    | 74                                                                               | Forks                                                           | 30, 32<br>30, 32                                                             |
| Air stack                                                                                                                                                                                        | 76                                                                               | Clutch, powershaft                                              | 190                                                                          |
| Arms, rockshaft lift                                                                                                                                                                             | 198                                                                              | Cover                                                           | 192                                                                          |
| Axle, front:                                                                                                                                                                                     | 150                                                                              | Linkage                                                         | 194                                                                          |
| Double front wheel spindle extensions.  Double front wheel hubs                                                                                                                                  | 150                                                                              | Pedal                                                           | 194<br>94                                                                    |
| Housing (38-inch fixed tread)                                                                                                                                                                    | 155                                                                              | Connecting rods                                                 | 20                                                                           |
| Housing (48- to 80-inch tread)                                                                                                                                                                   | 154                                                                              | Control, hitch load                                             | 225                                                                          |
| Knee (38-inch fixed tread)<br>Knee (48- to 80-inch tread)                                                                                                                                        | 156<br>152                                                                       | Cooling system                                                  | 84, 86                                                                       |
| Roll-O-Matic                                                                                                                                                                                     | 148                                                                              | Cooling system                                                  | 36, 38, 39<br>120                                                            |
| Single front wheel                                                                                                                                                                               | 151                                                                              | Coupler, breakaway                                              | 214                                                                          |
| Axle, rear:                                                                                                                                                                                      | 124                                                                              | Cover:                                                          | 45                                                                           |
| Housing                                                                                                                                                                                          | 124                                                                              | Crankcase                                                       | 12<br>29                                                                     |
| and rockshaft)                                                                                                                                                                                   | 123                                                                              | Flywheel                                                        | 12                                                                           |
| Shaft                                                                                                                                                                                            | 124                                                                              | Fourth and sixth speed gear                                     | 12                                                                           |
| В                                                                                                                                                                                                |                                                                                  | Powershaft clutch                                               | 192                                                                          |
| Battery box                                                                                                                                                                                      | 182                                                                              | Rear axle housing (tractors less rock-<br>shaft and powershaft) | 123                                                                          |
| Battery cables                                                                                                                                                                                   | 104, 106,                                                                        | Transmission case                                               | 12, 117                                                                      |
| Possings main                                                                                                                                                                                    | 108, 110<br>18                                                                   | Convertor, fuel (LP-gas)                                        | 63, 64, 66, 68                                                               |
| And crankshaft gasket set                                                                                                                                                                        | 18, 229                                                                          | Crankshaft                                                      | 18<br>18, 229                                                                |
| Oil pipes                                                                                                                                                                                        | 14                                                                               | Cranking motor                                                  | 84, 86                                                                       |
| Belt pulley                                                                                                                                                                                      | 34                                                                               | Cranking motor starter button and rod                           | 84                                                                           |
| Belt pulley brake                                                                                                                                                                                | 30, 32<br>29                                                                     | Cylinder:                                                       | 20 220                                                                       |
| Block, cylinder                                                                                                                                                                                  | 20                                                                               | And piston ring gasket set                                      | 20 <b>,</b> 229                                                              |
| Box, tool                                                                                                                                                                                        | 10                                                                               | Head                                                            | 22                                                                           |
| Brakes                                                                                                                                                                                           | 126<br>214                                                                       | Remote, single or dual                                          | 206, 208, 210                                                                |
| Bulk flexible oil lines                                                                                                                                                                          | 215                                                                              | Water inlet housing                                             | 40<br>38 30                                                                  |
| Button, cranking motor (520)                                                                                                                                                                     | 84                                                                               | Water outset housing & & & & & & & & & & & & & & & & & & &      | 38, 39                                                                       |
| C                                                                                                                                                                                                |                                                                                  | D                                                               |                                                                              |
| Cable, spark plug, and lead wire kit                                                                                                                                                             | 89                                                                               | Dash lamps                                                      | 225<br>98, 99, 100,                                                          |
| Cable, speed-hour meter                                                                                                                                                                          | 167                                                                              | Dam tamps as es es es es es es es es es                         | 101                                                                          |
| Cam followers                                                                                                                                                                                    | 24<br>24                                                                         | Decalcomania sets                                               | 232, 233                                                                     |
| Camshaft                                                                                                                                                                                         | 36                                                                               | Differential                                                    | 122                                                                          |
| Carburetor                                                                                                                                                                                       | 70, 72                                                                           | Disk, clutch adjusting, sliding and fixed Disk, clutch drive    | 34<br>18                                                                     |
| Carburetor air intake                                                                                                                                                                            | 74                                                                               | Distributor (Delco-Remy)                                        | 90                                                                           |
| Case, engine and transmission                                                                                                                                                                    | 12<br>46                                                                         | Distributor (Wico)                                              | 92                                                                           |
|                                                                                                                                                                                                  | 98, 99, 100,                                                                     | Draft link                                                      | 158<br>222                                                                   |
|                                                                                                                                                                                                  | 101                                                                              | Draft link support                                              | 226                                                                          |
| Clamp, hose, worm-driven                                                                                                                                                                         | 41<br>74                                                                         | Drawbar                                                         | 226                                                                          |
| Cleaner, air                                                                                                                                                                                     | , <del>-</del>                                                                   | E                                                               |                                                                              |
| Adjusting disk                                                                                                                                                                                   | 34                                                                               | Electrical outlet plug                                          | 104, 106,                                                                    |
| And pulley                                                                                                                                                                                       | 34                                                                               |                                                                 | 116, 182                                                                     |
| And pulley brake                                                                                                                                                                                 | 30, 32<br>30, 32                                                                 | Element, oil filter                                             | 14                                                                           |
| Disk, sliding and fixed                                                                                                                                                                          | 34, 32                                                                           | Engine case and covers<br>Engine replacement assemblies         | 12<br>9                                                                      |
| Drive disk                                                                                                                                                                                       | 18                                                                               | Exhaust pipe                                                    | 25, 26, 27                                                                   |
| Facings                                                                                                                                                                                          | 34                                                                               | Exhaust trail pipe, rear                                        | 28                                                                           |
| •                                                                                                                                                                                                |                                                                                  |                                                                 |                                                                              |