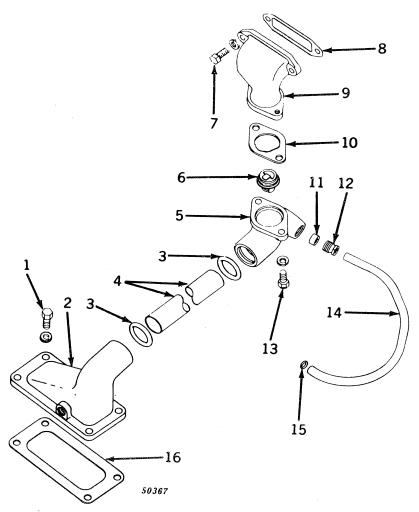

5/16" x 7/8" (5 used)                  |
| 24  | B 3411 R         | ( - )               | Tank, bottom                                                      |
| 25  | 19H 2127         | ( - )               | Screw, cap, high-strength, 5/16" x 7/8" (5 used)                  |
| 26  | AB 4775 R        | ( - )               | Shroud, fan, with clip                                            |
| 27  | 14H 812          | ( - )               | Nut, 3/8" (4 used)                                                |
| 28  | 1 <b>2</b> H 304 | ( - )               | Washer, lock, 3/8" (4 used)                                       |
| 29  | <b>19H</b> 1936  | ( - )               | Screw, cap, high-strength, 3/8" x 3/4" (4 used) (sub. for F2272R) |

### RADIATOR UPPER CONNECTION (Gasoline and All-Fuel)



| Key    | Part No.  | Serial No.                            | Description                                                   |
|--------|-----------|---------------------------------------|---------------------------------------------------------------|
| 1      | 19H 1821  | ( - )                                 | Screw, cap, high-strength, 7/16" x 1-1/4" (4 used)            |
|        | 12H 293   | <b>(</b> - )                          | Washer, lock, 7/16" (4 used)                                  |
| 2      | B 3563 R  | · - ·                                 | Outlet, cylinder water                                        |
| 3      | F 1056 R  | <i>-</i> 1                            | O-ring (2 used) (packed 5 in a pkg.)                          |
|        | B 3296 R  | · · ·