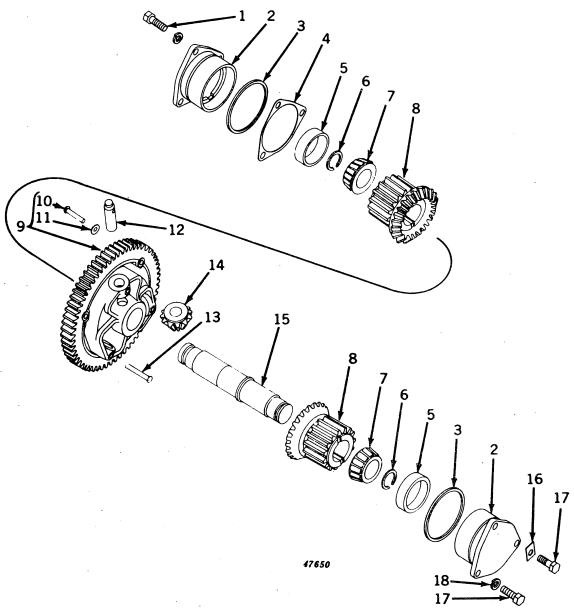

#### SECTIONAL INDEX

| General Information.  Front End Support and Engine Transmission Case Engine Pulley and Clutch Cooling System Governor Fuel System Electrical System Transmission, Differential, Final Drive, and | 9 to 13<br>14 to 28<br>29 to 35<br>36 to 43<br>44 to 47<br>48 to 77<br>78 to 116 | Brakes                                                          | 128 to 147 148 to 162 163 to 187 188 to 194 195 to 221 222 to 227 228 to 233 |
|--------------------------------------------------------------------------------------------------------------------------------------------------------------------------------------------------|----------------------------------------------------------------------------------|-----------------------------------------------------------------|------------------------------------------------------------------------------|
|                                                                                                                                                                                                  | ALPHABE'                                                                         | TICAL INDEX                                                     |                                                                              |
| <b>^</b>                                                                                                                                                                                         | Page                                                                             | P-12                                                            | Page                                                                         |
| A Air cleaner                                                                                                                                                                                    | 74                                                                               | Forks                                                           | 30, 32<br>30, 32                                                             |
| Air stack                                                                                                                                                                                        | 76                                                                               | Clutch, powershaft                                              | 190                                                                          |
| Arms, rockshaft lift                                                                                                                                                                             | 198                                                                              | Cover                                                           | 192                                                                          |
| Axle, front:                                                                                                                                                                                     | 150                                                                              | Linkage                                                         | 194                                                                          |
| Double front wheel spindle extensions.  Double front wheel hubs                                                                                                                                  | 150                                                                              | Pedal                                                           | 194<br>94                                                                    |
| Housing (38-inch fixed tread)                                                                                                                                                                    | 155                                                                              | Connecting rods                                                 | 20                                                                           |
| Housing (48- to 80-inch tread)                                                                                                                                                                   | 154                                                                              | Control, hitch load                                             | 225                                                                          |
| Knee (38-inch fixed tread)<br>Knee (48- to 80-inch tread)                                                                                                                                        | 156<br>152                                                                       | Cooling system                                                  | 84, 86                                                                       |
| Roll-O-Matic                                                                                                                                                                                     | 148                                                                              | Cooling system                                                  | 36, 38, 39<br>120                                                            |
| Single front wheel                                                                                                                                                                               | 151                                                                              | Coupler, breakaway                                              | 214                                                                          |
| Axle, rear:                                                                                                                                                                                      | 124                                                                              | Cover:                                                          | 45                                                                           |
| Housing                                                                                                                                                                                          | 124                                                                              | Crankcase                                                       | 12<br>29                                                                     |
| and rockshaft)                                                                                                                                                                                   | 123                                                                              | Flywheel                                                        | 12                                                                           |
| Shaft                                                                                                                                                                                            | 124                                                                              | Fourth and sixth speed gear                                     | 12                                                                           |
| В                                                                                                                                                                                                |                                                                                  | Powershaft clutch                                               | 192                                                                          |
| Battery box                                                                                                                                                                                      | 182                                                                              | Rear axle housing (tractors less rock-<br>shaft and powershaft) | 123                                                                          |
| Battery cables                                                                                                                                                                                   | 104, 106,                                                                        | Transmission case                                               | 12, 117                                                                      |
| Possings main                                                                                                                                                                                    | 108, 110<br>18                                                                   | Convertor, fuel (LP-gas)                                        | 63, 64, 66, 68                                                               |
| And crankshaft gasket set                                                                                                                                                                        | 18, 229                                                                          | Crankshaft                                                      | 18<br>18, 229                                                                |
| Oil pipes                                                                                                                                                                                        | 14                                                                               | Cranking motor                                                  | 84, 86                                                                       |
| Belt pulley                                                                                                                                                                                      | 34                                                                               | Cranking motor starter button and rod                           | 84                                                                           |
| Belt pulley brake                                                                                                                                                                                | 30, 32<br>29                                                                     | Cylinder:                                                       | 20 220                                                                       |
| Block, cylinder                                                                                                                                                                                  | 20                                                                               | And piston ring gasket set                                      | 20 <b>,</b> 229                                                              |
| Box, tool                                                                                                                                                                                        | 10                                                                               | Head                                                            | 22                                                                           |
| Brakes                                                                                                                                                                                           | 126<br>214                                                                       | Remote, single or dual                                          | 206, 208, 210                                                                |
| Bulk flexible oil lines                                                                                                                                                                          | 215                                                                              | Water inlet housing                                             | 40<br>38 30                                                                  |
| Button, cranking motor (520)                                                                                                                                                                     | 84                                                                               | Water outset housing & & & & & & & & & & & & & & & & & & &      | 38, 39                                                                       |
| C                                                                                                                                                                                                |                                                                                  | D                                                               |                                                                              |
| Cable, spark plug, and lead wire kit                                                                                                                                                             | 89                                                                               | Dash lamps                                                      | 225<br>98, 99, 100,                                                          |
| Cable, speed-hour meter                                                                                                                                                                          | 167                                                                              | Dam tamps as es es es es es es es es es                         | 101                                                                          |
| Cam followers                                                                                                                                                                                    | 24<br>24                                                                         | Decalcomania sets                                               | 232, 233                                                                     |
| Camshaft                                                                                                                                                                                         | 36                                                                               | Differential                                                    | 122                                                                          |
| Carburetor                                                                                                                                                                                       | 70, 72                                                                           | Disk, clutch adjusting, sliding and fixed Disk, clutch drive    | 34<br>18                                                                     |
| Carburetor air intake                                                                                                                                                                            | 74                                                                               | Distributor (Delco-Remy)                                        | 90                                                                           |
| Case, engine and transmission                                                                                                                                                                    | 12<br>46                                                                         | Distributor (Wico)                                              | 92                                                                           |
|                                                                                                                                                                                                  | 98, 99, 100,                                                                     | Draft link                                                      | 158<br>222                                                                   |
|                                                                                                                                                                                                  | 101                                                                              | Draft link support                                              | 226                                                                          |
| Clamp, hose, worm-driven                                                                                                                                                                         | 41<br>74                                                                         | Drawbar                                                         | 226                                                                          |
| Cleaner, air                                                                                                                                                                                     | , <del>-</del>                                                                   | E                                                               |                                                                              |
| Adjusting disk                                                                                                                                                                                   | 34                                                                               | Electrical outlet plug                                          | 104, 106,                                                                    |
| And pulley                                                                                                                                                                                       | 34                                                                               |                                                                 | 116, 182                                                                     |
| And pulley brake                                                                                                                                                                                 | 30, 32<br>30, 32                                                                 | Element, oil filter                                             | 14                                                                           |
| Disk, sliding and fixed                                                                                                                                                                          | 34, 32                                                                           | Engine case and covers<br>Engine replacement assemblies         | 12<br>9                                                                      |
| Drive disk                                                                                                                                                                                       | 18                                                                               | Exhaust pipe                                                    | 25, 26, 27                                                                   |
| Facings                                                                                                                                                                                          | 34                                                                               | Exhaust trail pipe, rear                                        | 28                                                                           |
| •                                                                                                                                                                                                |                                                                                  |                                                                 |                                                                              |