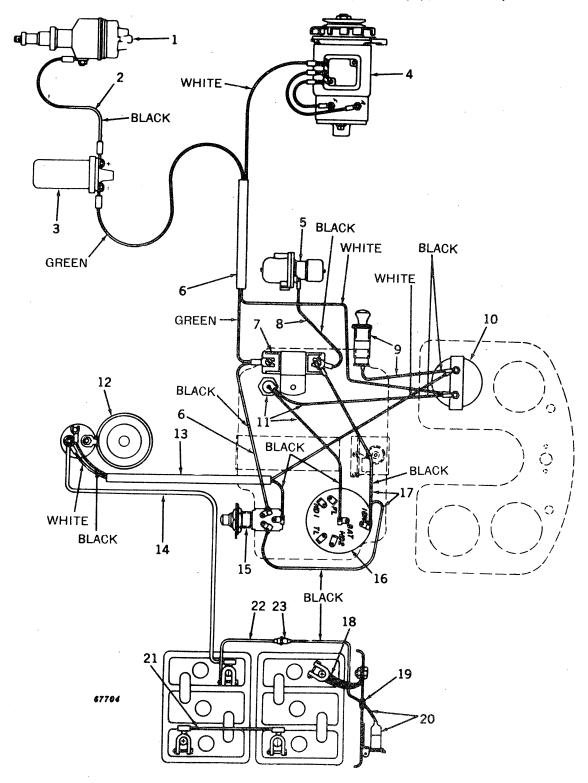

881R, one AA4882R, one AA5673R, one                                                       |
|          |                         |                                       |            |          | AF3814R, one AR20708R, one AR20710R, one AR20713R, one                                                          |
|          |                         |                                       |            |          | AR20714R, one AR20715R, one AR20723R, and two AR20724R                                                          |
|          |                         |                                       |            |          | crowdit red one treesof road and treesof more and the plant of                                                  |

### IGNITION AND STARTING WIRING (LP-Gas) (530 Series)



#### IGNITION AND STARTING WIRING (LP-Gas) (530 Series) -- Continued

| Von      | Part No                |          | Serial No. |     | Description                                                                            |
|----------|------------------------|----------|------------|-----|----------------------------------------------------------------------------------------|
| Key      | Part No.<br>AB 5244 R  | ,        | Serial NO. | ١.  | Distributor (sub. AR21540R)                                                            |
| 1<br>2   |                        | }        | _          | )   | Lead, 6-1/2" (make from R32007R and two R32016R from AR30963)                          |
| 2        |                        | (        |            | ,   | wiring repair kit) (sub. for AA4