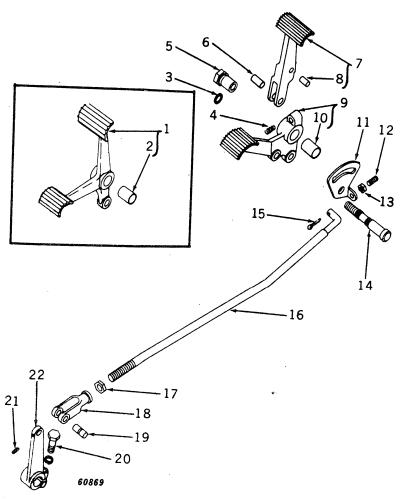

#### SECTIONAL INDEX

| General Information.  Front End Support and Engine Transmission Case Engine Pulley and Clutch Cooling System Governor Fuel System Electrical System Transmission, Differential, Final Drive, and | 9 to 13<br>14 to 28<br>29 to 35<br>36 to 43<br>44 to 47<br>48 to 77<br>78 to 116 | Brakes                                                          | 128 to 147 148 to 162 163 to 187 188 to 194 195 to 221 222 to 227 228 to 233 |
|--------------------------------------------------------------------------------------------------------------------------------------------------------------------------------------------------|----------------------------------------------------------------------------------|-----------------------------------------------------------------|------------------------------------------------------------------------------|
|                                                                                                                                                                                                  | ALPHABE'                                                                         | TICAL INDEX                                                     |                                                                              |
| <b>^</b>                                                                                                                                                                                         | Page                                                                             | P-12                                                            | Page                                                                         |
| A Air cleaner                                                                                                                                                                                    | 74                                                                               | Forks                                                           | 30, 32<br>30, 32                                                             |
| Air stack                                                                                                                                                                                        | 76                                                                               | Clutch, powershaft                                              | 190                                                                          |
| Arms, rockshaft lift                                                                                                                                                                             | 198                                                                              | Cover                                                           | 192                                                                          |
| Axle, front:                                                                                                                                                                                     | 150                                                                              | Linkage                                                         | 194                                                                          |
| Double front wheel spindle extensions.  Double front wheel hubs                                                                                                                                  | 150                                                                              | Pedal                                                           | 194<br>94                                                                    |
| Housing (38-inch fixed tread)                                                                                                                                                                    | 155                                                                              | Connecting rods                                                 | 20                                                                           |
| Housing (48- to 80-inch tread)                                                                                                                                                                   | 154                                                                              | Control, hitch load                                             | 225                                                                          |
| Knee (38-inch fixed tread)<br>Knee (48- to 80-inch tread)                                                                                                                                        | 156<br>152                                                                       | Cooling system                                                  | 84, 86                                                                       |
| Roll-O-Matic                                                                                                                                                                                     | 148                                                                              | Cooling system                                                  | 36, 38, 39<br>120                                                            |
| Single front wheel                                                                                                                                                                               | 151                                                                              | Coupler, breakaway                                              | 214                                                                          |
| Axle, rear:                                                                                                                                                                                      | 124                                                                              | Cover:                                                          | 45                                                                           |
| Housing                                                                                                                                                                                          | 124                                                                              | Crankcase                                                       | 12<br>29                                                                     |
| and rockshaft)                                                                                                                                                                                   | 123                                                                              | Flywheel                                                        | 12                                                                           |
| Shaft                                                                                                                                                                                            | 124                                                                              | Fourth and sixth speed gear                                     | 12                                                                           |
| В                                                                                                                                                                                                |                                                                                  | Powershaft clutch                                               | 192                                                                          |
| Battery box                                                                                                                                                                                      | 182                                                                              | Rear axle housing (tractors less rock-<br>shaft and powershaft) | 123                                                                          |
| Battery cables                                                                                                                                                                                   | 104, 106,                                                                        | Transmission case                                               | 12, 117                                                                      |
| Possings main                                                                                                                                                                                    | 108, 110<br>18                                                                   | Convertor, fuel (LP-gas)                                        | 63, 64, 66, 68                                                               |
| And crankshaft gasket set                                                                                                                                                                        | 18, 229                                                                          | Crankshaft                                                      | 18<br>18, 229                                                                |
| Oil pipes                                                                                                                                                                                        | 14                                                                               | Cranking motor                                                  | 84, 86                                                                       |
| Belt pulley                                                                                                                                                                                      | 34                                                                               | Cranking motor starter button and rod                           | 84                                                                           |
| Belt pulley brake                                                                                                                                                                                | 30, 32<br>29                                                                     | Cylinder:                                                       | 20 220                                                                       |
| Block, cylinder                                                                                                                                                                                  | 20                                                                               | And piston ring gasket set                                      | 20 <b>,</b> 229                                                              |
| Box, tool                                                                                                                                                                                        | 10                                                                               | Head                                                            | 22                                                                           |
| Brakes                                                                                                                                                                                           | 126<br>214                                                                       | Remote, single or dual                                          | 206, 208, 210                                                                |
| Bulk flexible oil lines                                                                                                                                                                          | 215                                                                              | Water inlet housing                                             | 40<br>38 30                                                                  |
| Button, cranking motor (520)                                                                                                                                                                     | 84                                                                               | Water outset housing & & & & & & & & & & & & & & & & & & &      | 38, 39                                                                       |
| C                                                                                                                                                                                                |                                                                                  | D                                                               |                                                                              |
| Cable, spark plug, and lead wire kit                                                                                                                                                             | 89                                                                               | Dash lamps                                                      | 225<br>98, 99, 100,                                                          |
| Cable, speed-hour meter                                                                                                                                                                          | 167                                                                              | Dam tamps as es es es es es es es es es                         | 101                                                                          |
| Cam followers                                                                                                                                                                                    | 24<br>24                                                                         | Decalcomania sets                                               | 232, 233                                                                     |
| Camshaft                                                                                                                                                                                         | 36                                                                               | Differential                                                    | 122                                                                          |
| Carburetor                                                                                                                                                                                       | 70, 72                                                                           | Disk, clutch adjusting, sliding and fixed Disk, clutch drive    | 34<br>18                                                                     |
| Carburetor air intake                                                                                                                                                                            | 74                                                                               | Distributor (Delco-Remy)                                        | 90                                                                           |
| Case, engine and transmission                                                                                                                                                                    | 12<br>46                                                                         | Distributor (Wico)                                              | 92                                                                           |
|                                                                                                                                                                                                  | 98, 99, 100,                                                                     | Draft link                                                      | 158<br>222                                                                   |
|                                                                                                                                                                                                  | 101                                                                              | Draft link support                                              | 226                                                                          |
| Clamp, hose, worm-driven                                                                                                                                                                         | 41<br>74                                                                         | Drawbar                                                         | 226                                                                          |
| Cleaner, air                                                                                                                                                                                     | , <del>-</del>                                                                   | E                                                               |                                                                              |
| Adjusting disk                                                                                                                                                                                   | 34                                                                               | Electrical outlet plug                                          | 104, 106,                                                                    |
| And pulley                                                                                                                                                                                       | 34                                                                               |                                                                 | 116, 182                                                                     |
| And pulley brake                                                                                                                                                                                 | 30, 32<br>30, 32                                                                 | Element, oil filter                                             | 14                                                                           |
| Disk, sliding and fixed                                                                                                                                                                          | 34, 32                                                                           | Engine case and covers<br>Engine replacement assemblies         | 12<br>9                                                                      |
| Drive disk                                                                                                                                                                                       | 18                                                                               | Exhaust pipe                                                    | 25, 26, 27                                                                   |
| Facings                                                                                                                                                                                          | 34                                                                               | Exhaust trail pipe, rear                                        | 28                                                                           |
| •                                                                                                                                                                                                |                                                                                  |                                                                 |                                                                              |