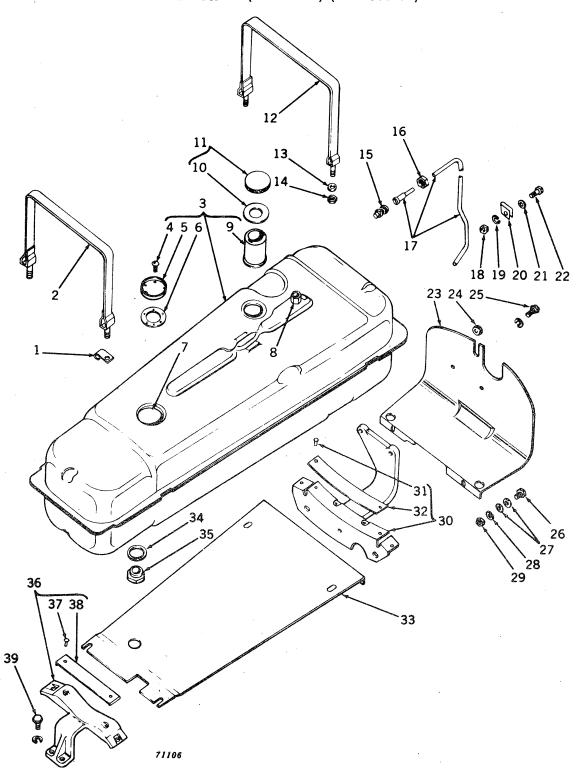

303   | ( - )              | Washer, lock, 5/16"                                                               |
| 32       | 14H 785   | ( , , - )          | Nut, 5/16"                                                                        |
| 33       | B 1820 R  | ( - )              | Cushion, 1/8" x 1-1/2" x 8" (make from R21736R roll of anti-                      |
|          |           |                    | squeak webbing)                                                                   |
| 34       | D 1520 R  | ( - )              | Rivet (2 used) (packed 100 in a pkg.)                                             |
| 35       | AB 4778 R | ( - )              | Support, rear, with cushion                                                       |

FUEL TANK (Gasoline) (530 Series)



## FUEL TANK (Gasoline) (530 Series) -- Continued

| Key        | Part No.            | Serial No.                              | Description                                                                         |
|------------|---------------------|-----------------------------------------|-------------------------------------------------------------------------------------|
| 1          | B 1986 R            | ( -                                     | ) Clip                                                                              |
| 2          | AR 20571 R          | <i>ì</i> -                              | ) Strap, fuel tank, rear                                                            |
| 3          | AR 20572 R          | ì -                                     | ) Tank,