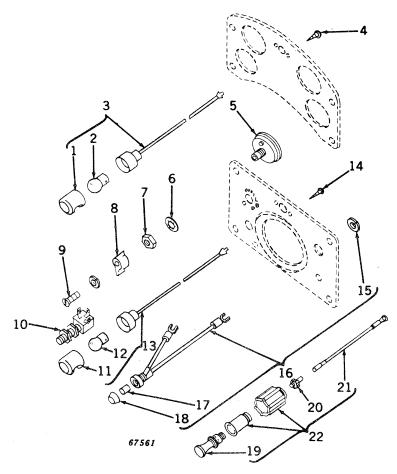

|
| 14  | 37H 46     | · ( - )          | Screw, self-tapping, no. 6 x 3/8", panel to dash lamp (2 used) (sub, for R20786R) |
| 15  | AR 21164 R | ( - )            | Wire assembly, cigarette lighter                                                  |
| 16  | AM 2151 T  | · ( = )          | Fuse, cigarette lighter (for Casco lighter only)                                  |
| 17  | AA 5787 R  | ( <b>-</b> )     | Element, lighter                                                                  |
| 18  | AR 20438 R | ; - )            | Lighter, cigarette (12-volt)                                                      |

<sup>\*</sup>Furnished by John Deere Dubuque Tractor Works.

#### DASH LAMPS, SWITCHES, AND CIGARETTE LIGHTER (LP-Gas) (530 Series)



| Key | Part No.         | Serial No. |            | Description                                                                       |
|-----|------------------|------------|------------|-----------------------------------------------------------------------------------|
| 1   | B 3267 R         | ( -        | )          | Hood                                                                              |
| 2   | AB 2599 R        | ( -        | j          | Bulb (12-16-volt) (packed 10 in a pkg.)                                           |
| 3   | AR 20466 R       | ( -        | j          | Lamp, dash, upper                                                                 |
| 4   | 37H 96           | ( <b>-</b> | )          | Screw, self-tapping, no. 6 x 3/8", panel to dash lamp (2 use