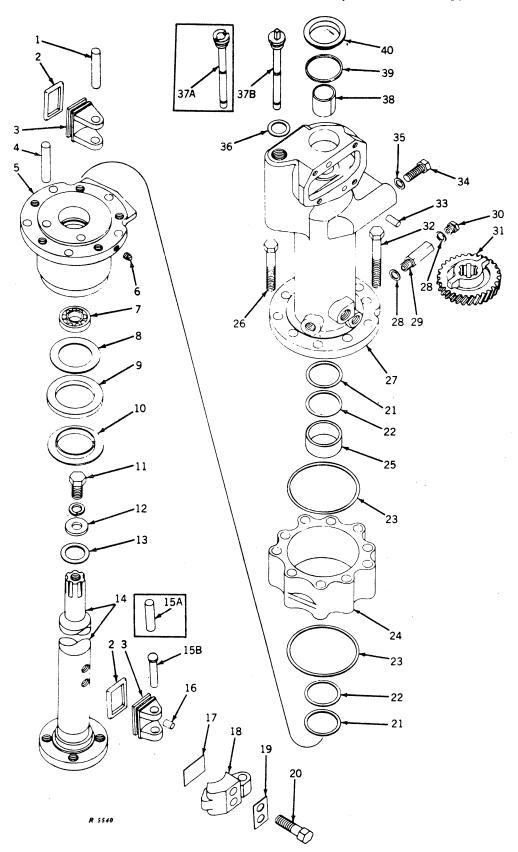

#### SECTIONAL INDEX

| General Information.  Front End Support and Engine Transmission Case Engine Pulley and Clutch Cooling System Governor Fuel System Electrical System Transmission, Differential, Final Drive, and | 9 to 13<br>14 to 28<br>29 to 35<br>36 to 43<br>44 to 47<br>48 to 77<br>78 to 116 | Brakes                                                          | 128 to 147 148 to 162 163 to 187 188 to 194 195 to 221 222 to 227 228 to 233 |
|--------------------------------------------------------------------------------------------------------------------------------------------------------------------------------------------------|----------------------------------------------------------------------------------|-----------------------------------------------------------------|------------------------------------------------------------------------------|
|                                                                                                                                                                                                  | ALPHABE'                                                                         | TICAL INDEX                                                     |                                                                              |
| <b>^</b>                                                                                                                                                                                         | Page                                                                             | P-12                                                            | Page                                                                         |
| A Air cleaner                                                                                                                                                                                    | 74                                                                               | Forks                                                           | 30, 32<br>30, 32                                                             |
| Air stack                                                                                                                                                                                        | 76                                                                               | Clutch, powershaft                                              | 190                                                                          |
| Arms, rockshaft lift                                                                                                                                                                             | 198                                                                              | Cover                                                           | 192                                                                          |
| Axle, front:                                                                                                                                                                                     | 150                                                                              | Linkage                                                         | 194                                                                          |
| Double front wheel spindle extensions.  Double front wheel hubs                                                                                                                                  | 150                                                                              | Pedal                                                           | 194<br>94                                                                    |
| Housing (38-inch fixed tread)                                                                                                                                                                    | 155                                                                              | Connecting rods                                                 | 20                                                                           |
| Housing (48- to 80-inch tread)                                                                                                                                                                   | 154                                                                              | Control, hitch load                                             | 225                                                                          |
| Knee (38-inch fixed tread)<br>Knee (48- to 80-inch tread)                                                                                                                                        | 156<br>152                                                                       | Cooling system                                                  | 84, 86                                                                       |
| Roll-O-Matic                                                                                                                                                                                     | 148                                                                              | Cooling system                                                  | 36, 38, 39<br>120                                                            |
| Single front wheel                                                                                                                                                                               | 151                                                                              | Coupler, breakaway                                              | 214                                                                          |
| Axle, rear:                                                                                                                                                                                      | 124                                                                              | Cover:                                                          | 45                                                                           |
| Housing                                                                                                                                                                                          | 124                                                                              | Crankcase                                                       | 12<br>29                                                                     |
| and rockshaft)                                                                                                                                                                                   | 123                                                                              | Flywheel                                                        | 12                                                                           |
| Shaft                                                                                                                                                                                            | 124                                                                              | Fourth and sixth speed gear                                     | 12                                                                           |
| В                                                                                                                                                                                                |                                                                                  | Powershaft clutch                                               | 192                                                                          |
| Battery box                                                                                                                                                                                      | 182                                                                              | Rear axle housing (tractors less rock-<br>shaft and powershaft) | 123                                                                          |
| Battery cables                                                                                                                                                                                   | 104, 106,                                                                        | Transmission case                                               | 12, 117                                                                      |
| Possings main                                                                                                                                                                                    | 108, 110<br>18                                                                   | Convertor, fuel (LP-gas)                                        | 63, 64, 66, 68                                                               |
| And crankshaft gasket set                                                                                                                                                                        | 18, 229                                                                          | Crankshaft                                                      | 18<br>18, 229                                                                |
| Oil pipes                                                                                                                                                                                        | 14                                                                               | Cranking motor                                                  | 84, 86                                                                       |
| Belt pulley                                                                                                                                                                                      | 34                                                                               | Cranking motor starter button and rod                           | 84                                                                           |
| Belt pulley brake                                                                                                                                                                                | 30, 32<br>29                                                                     | Cylinder:                                                       | 20 220                                                                       |
| Block, cylinder                                                                                                                                                                                  | 20                                                                               | And piston ring gasket set                                      | 20 <b>,</b> 229                                                              |
| Box, tool                                                                                                                                                                                        | 10                                                                               | Head                                                            | 22                                                                           |
| Brakes                                                                                                                                                                                           | 126<br>214                                                                       | Remote, single or dual                                          | 206, 208, 210                                                                |
| Bulk flexible oil lines                                                                                                                                                                          | 215                                                                              | Water inlet housing                                             | 40<br>38 30                                                                  |
| Button, cranking motor (520)                                                                                                                                                                     | 84                                                                               | Water outset housing & & & & & & & & & & & & & & & & & & &      | 38, 39                                                                       |
| C                                                                                                                                                                                                |                                                                                  | D                                                               |                                                                              |
| Cable, spark plug, and lead wire kit                                                                                                                                                             | 89                                                                               | Dash lamps                                                      | 225<br>98, 99, 100,                                                          |
| Cable, speed-hour meter                                                                                                                                                                          | 167                                                                              | Dam tamps as es es es es es es es es es                         | 101                                                                          |
| Cam followers                                                                                                                                                                                    | 24<br>24                                                                         | Decalcomania sets                                               | 232, 233                                                                     |
| Camshaft                                                                                                                                                                                         | 36                                                                               | Differential                                                    | 122                                                                          |
| Carburetor                                                                                                                                                                                       | 70, 72                                                                           | Disk, clutch adjusting, sliding and fixed Disk, clutch drive    | 34<br>18                                                                     |
| Carburetor air intake                                                                                                                                                                            | 74                                                                               | Distributor (Delco-Remy)                                        | 90                                                                           |
| Case, engine and transmission                                                                                                                                                                    | 12<br>46                                                                         | Distributor (Wico)                                              | 92                                                                           |
|                                                                                                                                                                                                  | 98, 99, 100,                                                                     | Draft link                                                      | 158<br>222                                                                   |
|                                                                                                                                                                                                  | 101                                                                              | Draft link support                                              | 226                                                                          |
| Clamp, hose, worm-driven                                                                                                                                                                         | 41<br>74                                                                         | Drawbar                                                         | 226                                                                          |
| Cleaner, air                                                                                                                                                                                     | , <del>-</del>                                                                   | E                                                               |                                                                              |
| Adjusting disk                                                                                                                                                                                   | 34                                                                               | Electrical outlet plug                                          | 104, 106,                                                                    |
| And pulley                                                                                                                                                                                       | 34                                                                               |                                                                 | 116, 182                                                                     |
| And pulley brake                                                                                                                                                                                 | 30, 32<br>30, 32                                                                 | Element, oil filter                                             | 14                                                                           |
| Disk, sliding and fixed                                                                                                                                                                          | 34, 32                                                                           | Engine case and covers<br>Engine replacement assemblies         | 12<br>9                                                                      |
| Drive disk                                                                                                                                                                                       | 18                                                                               | Exhaust pipe                                                    | 25, 26, 27                                                                   |
| Facings                                                                                                                                                                                          | 34                                                                               | Exhaust trail pipe, rear                                        | 28                                                                           |
| •                                                                                                                                                                                                |                                                                                  |                                                                 |                                                                              |