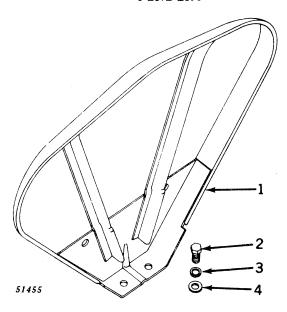

k, 3/8" (2 used) |
|--------------------------------------------------------------------------------|---------------|---------------------------------------------------------------------|------------------------------|--------------------------------------------------------------------------------------------------------------------------------------------------------------------------------------|
| 5 12H 304 ( - ) Washer, lock, 3/8" (2 used) 6 14H 812 ( - ) Nut, 3/8" (2 used) | 5<br><b>6</b> |                                                                     | •                            |                                                                                                                                                                                      |

#### FENDERS



| Key | Part No.  | Serial No. | Description                                       |
|-----|-----------|------------|---------------------------------------------------|
| 1   | AA 4655 R | ( - )      | Fender, R.H. and L.H.                             |
| 2   | 19H 1833  | ( - )      | Screw, cap, high-strength, 5/8" x 1-1/4" (2 used) |
| 3   | 12H 294   | ( - )      | Washer, lock, 5/8" (2 used)                       |
| 4   | 24H 1378  | ( - )      | Washer, 11/16" x 1-1/2" x .134" (2 used)          |

### FENDERS LESS LAMPS (530 Series)



| Key | Part No.   | Serial No.     | Description                                       |
|-----|------------|----------------|---------------------------------------------------|
| 1   | R 20759 R  | ( -            | ) Grommet, fender, L.H.