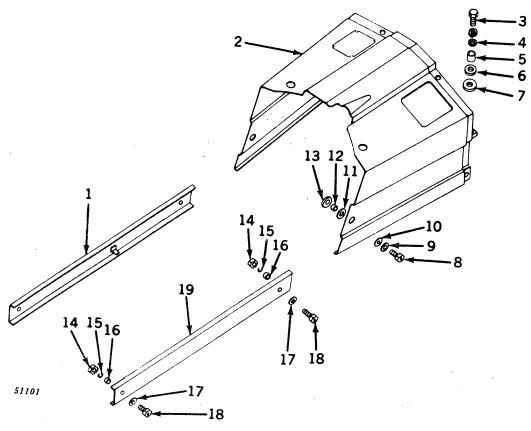

#### SECTIONAL INDEX

| General Information.  Front End Support and Engine Transmission Case Engine Pulley and Clutch Cooling System Governor Fuel System Electrical System Transmission, Differential, Final Drive, and | 9 to 13<br>14 to 28<br>29 to 35<br>36 to 43<br>44 to 47<br>48 to 77<br>78 to 116 | Brakes                                                          | 128 to 147 148 to 162 163 to 187 188 to 194 195 to 221 222 to 227 228 to 233 |
|--------------------------------------------------------------------------------------------------------------------------------------------------------------------------------------------------|----------------------------------------------------------------------------------|-----------------------------------------------------------------|------------------------------------------------------------------------------|
|                                                                                                                                                                                                  | ALPHABE'                                                                         | TICAL INDEX                                                     |                                                                              |
| <b>^</b>                                                                                                                                                                                         | Page                                                                             | P-12                                                            | Page                                                                         |
| A Air cleaner                                                                                                                                                                                    | 74                                                                               | Forks                                                           | 30, 32<br>30, 32                                                             |
| Air stack                                                                                                                                                                                        | 76                                                                               | Clutch, powershaft                                              | 190                                                                          |
| Arms, rockshaft lift                                                                                                                                                                             | 198                                                                              | Cover                                                           | 192                                                                          |
| Axle, front:                                                                                                                                                                                     | 150                                                                              | Linkage                                                         | 194                                                                          |
| Double front wheel spindle extensions.  Double front wheel hubs                                                                                                                                  | 150                                                                              | Pedal                                                           | 194<br>94                                                                    |
| Housing (38-inch fixed tread)                                                                                                                                                                    | 155                                                                              | Connecting rods                                                 | 20                                                                           |
| Housing (48- to 80-inch tread)                                                                                                                                                                   | 154                                                                              | Control, hitch load                                             | 225                                                                          |
| Knee (38-inch fixed tread)<br>Knee (48- to 80-inch tread)                                                                                                                                        | 156<br>152                                                                       | Cooling system                                                  | 84, 86                                                                       |
| Roll-O-Matic                                                                                                                                                                                     | 148                                                                              | Cooling system                                                  | 36, 38, 39<br>120                                                            |
| Single front wheel                                                                                                                                                                               | 151                                                                              | Coupler, breakaway                                              | 214                                                                          |
| Axle, rear:                                                                                                                                                                                      | 124                                                                              | Cover:                                                          | 45                                                                           |
| Housing                                                                                                                                                                                          | 124                                                                              | Crankcase                                                       | 12<br>29                                                                     |
| and rockshaft)                                                                                                                                                                                   | 123                                                                              | Flywheel                                                        | 12                                                                           |
| Shaft                                                                                                                                                                                            | 124                                                                              | Fourth and sixth speed gear                                     | 12                                                                           |
| В                                                                                                                                                                                                |                                                                                  | Powershaft clutch                                               | 192                                                                          |
| Battery box                                                                                                                                                                                      | 182                                                                              | Rear axle housing (tractors less rock-<br>shaft and powershaft) | 123                                                                          |
| Battery cables                                                                                                                                                                                   | 104, 106,                                                                        | Transmission case                                               | 12, 117                                                                      |
| Possings main                                                                                                                                                                                    | 108, 110<br>18                                                                   | Convertor, fuel (LP-gas)                                        | 63, 64, 66, 68                                                               |
| And crankshaft gasket set                                                                                                                                                                        | 18, 229                                                                          | Crankshaft                                                      | 18<br>18, 229                                                                |
| Oil pipes                                                                                                                                                                                        | 14                                                                               | Cranking motor                                                  | 84, 86                                                                       |
| Belt pulley                                                                                                                                                                                      | 34                                                                               | Cranking motor starter button and rod                           | 84                                                                           |
| Belt pulley brake                                                                                                                                                                                | 30, 32<br>29                                                                     | Cylinder:                                                       | 20 220                                                                       |
| Block, cylinder                                                                                                                                                                                  | 20                                                                               | And piston ring gasket set                                      | 20 <b>,</b> 229                                                              |
| Box, tool                                                                                                                                                                                        | 10                                                                               | Head                                                            | 22                                                                           |
| Brakes                                                                                                                                                                                           | 126<br>214                                                                       | Remote, single or dual                                          | 206, 208, 210                                                                |
| Bulk flexible oil lines                                                                                                                                                                          | 215                                                                              | Water inlet housing                                             | 40<br>38 30                                                                  |
| Button, cranking motor (520)                                                                                                                                                                     | 84                                                                               | Water outset housing & & & & & & & & & & & & & & & & & & &      | 38, 39                                                                       |
| C                                                                                                                                                                                                |                                                                                  | D                                                               |                                                                              |
| Cable, spark plug, and lead wire kit                                                                                                                                                             | 89                                                                               | Dash lamps                                                      | 225<br>98, 99, 100,                                                          |
| Cable, speed-hour meter                                                                                                                                                                          | 167                                                                              | Dam tamps as es es es es es es es es es                         | 101                                                                          |
| Cam followers                                                                                                                                                                                    | 24<br>24                                                                         | Decalcomania sets                                               | 232, 233                                                                     |
| Camshaft                                                                                                                                                                                         | 36                                                                               | Differential                                                    | 122                                                                          |
| Carburetor                                                                                                                                                                                       | 70, 72                                                                           | Disk, clutch adjusting, sliding and fixed Disk, clutch drive    | 34<br>18                                                                     |
| Carburetor air intake                                                                                                                                                                            | 74                                                                               | Distributor (Delco-Remy)                                        | 90                                                                           |
| Case, engine and transmission                                                                                                                                                                    | 12<br>46                                                                         | Distributor (Wico)                                              | 92                                                                           |
|                                                                                                                                                                                                  | 98, 99, 100,                                                                     | Draft link                                                      | 158<br>222                                                                   |
|                                                                                                                                                                                                  | 101                                                                              | Draft link support                                              | 226                                                                          |
| Clamp, hose, worm-driven                                                                                                                                                                         | 41<br>74                                                                         | Drawbar                                                         | 226                                                                          |
| Cleaner, air                                                                                                                                                                                     | , <del>-</del>                                                                   | E                                                               |                                                                              |
| Adjusting disk                                                                                                                                                                                   | 34                                                                               | Electrical outlet plug                                          | 104, 106,                                                                    |
| And pulley                                                                                                                                                                                       | 34                                                                               |                                                                 | 116, 182                                                                     |
| And pulley brake                                                                                                                                                                                 | 30, 32<br>30, 32                                                                 | Element, oil filter                                             | 14                                                                           |
| Disk, sliding and fixed                                                                                                                                                                          | 34, 32                                                                           | Engine case and covers<br>Engine replacement assemblies         | 12<br>9                                                                      |
| Drive disk                                                                                                                                                                                       | 18                                                                               | Exhaust pipe                                                    | 25, 26, 27                                                                   |
| Facings                                                                                                                                                                                          | 34                                                                               | Exhaust trail pipe, rear                                        | 28                                                                           |
| •                                                                                                                                                                                                |                                                                                  |                                                                 |                                                                              |