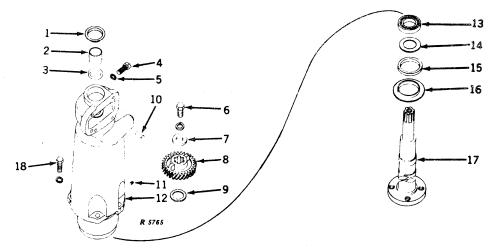

|
| 12       | ID 7396               | · - (      | Cone, with rollers (2 used)                        |
| 13       | AR 20806 R            | } _ {      | Worm, steering                                     |
| 14       | 19H 1821              | }          |                                                    |
|          | 12H 293               | . } {      | Screw, cap, high-strength, 7/16" x 1-1/4" (2 used) |
| 15       | B 3149 R              | }          | Washer, lock, 7/16" (2 used)                       |
| 16       | B 1390 R              | } - }      | Housing, bearing                                   |
| 10       | D 1390 K              | ( - ,),    | Shim (packed 5 in a pkg.) (sub. for B1392R)        |

# PEDESTAL AND STEERING SPINDLE (Manual Steering)



| Key               | Part No.         | Serial No.     | Description                                       |
|-------------------|------------------|----------------|---------------------------------------------------|
| 1                 | A 4962 R         | ( - )          | Cover                                             |
| 2                 | A 4539 R         | · - ·          | Bushing                                           |
| 3                 | A 4540 R         | <i>`</i> - 5   | O-ring (packed 2 in a pkg.)                       |
| 4                 | 19H 1756         | <b>)</b> - 3   | Screw, cap, high-strength, 5/8" x 1-1/2" (2 used) |
| <del>4</del><br>5 | 24H 1106         | _ ;            | Washer 11/16" x 1-3/4" x .134"                    |
|                   |