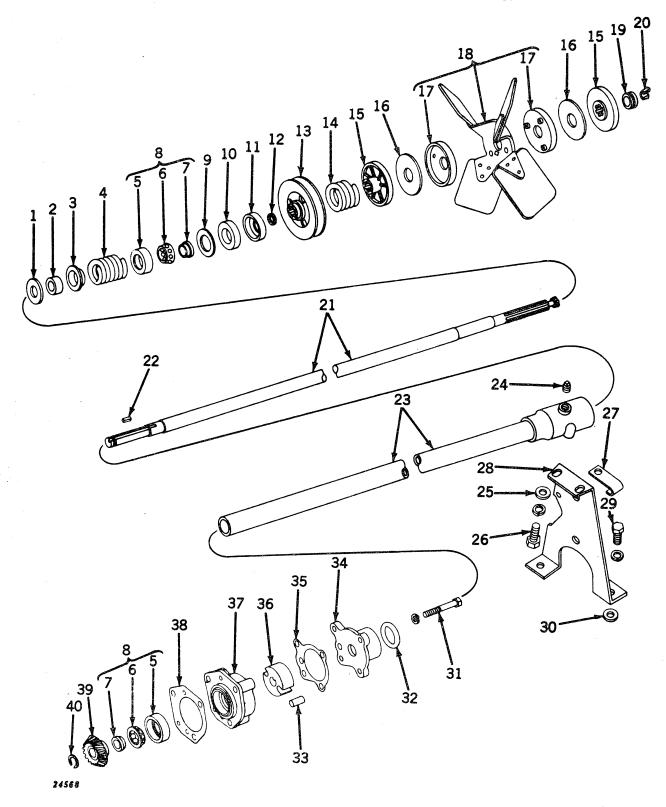

#### SECTIONAL INDEX

| General Information.  Front End Support and Engine Transmission Case Engine Pulley and Clutch Cooling System Governor Fuel System Electrical System Transmission, Differential, Final Drive, and | 9 to 13<br>14 to 28<br>29 to 35<br>36 to 43<br>44 to 47<br>48 to 77<br>78 to 116 | Brakes                                                          | 128 to 147 148 to 162 163 to 187 188 to 194 195 to 221 222 to 227 228 to 233 |
|--------------------------------------------------------------------------------------------------------------------------------------------------------------------------------------------------|----------------------------------------------------------------------------------|-----------------------------------------------------------------|------------------------------------------------------------------------------|
|                                                                                                                                                                                                  | ALPHABE'                                                                         | TICAL INDEX                                                     |                                                                              |
| <b>^</b>                                                                                                                                                                                         | Page                                                                             | P-12                                                            | Page                                                                         |
| A Air cleaner                                                                                                                                                                                    | 74                                                                               | Forks                                                           | 30, 32<br>30, 32                                                             |
| Air stack                                                                                                                                                                                        | 76                                                                               | Clutch, powershaft                                              | 190                                                                          |
| Arms, rockshaft lift                                                                                                                                                                             | 198                                                                              | Cover                                                           | 192                                                                          |
| Axle, front:                                                                                                                                                                                     | 150                                                                              | Linkage                                                         | 194                                                                          |
| Double front wheel spindle extensions.  Double front wheel hubs                                                                                                                                  | 150                                                                              | Pedal                                                           | 194<br>94                                                                    |
| Housing (38-inch fixed tread)                                                                                                                                                                    | 155                                                                              | Connecting rods                                                 | 20                                                                           |
| Housing (48- to 80-inch tread)                                                                                                                                                                   | 154                                                                              | Control, hitch load                                             | 225                                                                          |
| Knee (38-inch fixed tread)<br>Knee (48- to 80-inch tread)                                                                                                                                        | 156<br>152                                                                       | Cooling system                                                  | 84, 86                                                                       |
| Roll-O-Matic                                                                                                                                                                                     | 148                                                                              | Cooling system                                                  | 36, 38, 39<br>120                                                            |
| Single front wheel                                                                                                                                                                               | 151                                                                              | Coupler, breakaway                                              | 214                                                                          |
| Axle, rear:                                                                                                                                                                                      | 124                                                                              | Cover:                                                          | 45                                                                           |
| Housing                                                                                                                                                                                          | 124                                                                              | Crankcase                                                       | 12<br>29                                                                     |
| and rockshaft)                                                                                                                                                                                   | 123                                                                              | Flywheel                                                        | 12                                                                           |
| Shaft                                                                                                                                                                                            | 124                                                                              | Fourth and sixth speed gear                                     | 12                                                                           |
| В                                                                                                                                                                                                |                                                                                  | Powershaft clutch                                               | 192                                                                          |
| Battery box                                                                                                                                                                                      | 182                                                                              | Rear axle housing (tractors less rock-<br>shaft and powershaft) | 123                                                                          |
| Battery cables                                                                                                                                                                                   | 104, 106,                                                                        | Transmission case                                               | 12, 117                                                                      |
| Possings main                                                                                                                                                                                    | 108, 110<br>18                                                                   | Convertor, fuel (LP-gas)                                        | 63, 64, 66, 68                                                               |
| And crankshaft gasket set                                                                                                                                                                        | 18, 229                                                                          | Crankshaft                                                      | 18<br>18, 229                                                                |
| Oil pipes                                                                                                                                                                                        | 14                                                                               | Cranking motor                                                  | 84, 86                                                                       |
| Belt pulley                                                                                                                                                                                      | 34                                                                               | Cranking motor starter button and rod                           | 84                                                                           |
| Belt pulley brake                                                                                                                                                                                | 30, 32<br>29                                                                     | Cylinder:                                                       | 20 220                                                                       |
| Block, cylinder                                                                                                                                                                                  | 20                                                                               | And piston ring gasket set                                      | 20 <b>,</b> 229                                                              |
| Box, tool                                                                                                                                                                                        | 10                                                                               | Head                                                            | 22                                                                           |
| Brakes                                                                                                                                                                                           | 126<br>214                                                                       | Remote, single or dual                                          | 206, 208, 210                                                                |
| Bulk flexible oil lines                                                                                                                                                                          | 215                                                                              | Water inlet housing                                             | 40<br>38 30                                                                  |
| Button, cranking motor (520)                                                                                                                                                                     | 84                                                                               | Water outset housing & & & & & & & & & & & & & & & & & & &      | 38, 39                                                                       |
| C                                                                                                                                                                                                |                                                                                  | D                                                               |                                                                              |
| Cable, spark plug, and lead wire kit                                                                                                                                                             | 89                                                                               | Dash lamps                                                      | 225<br>98, 99, 100,                                                          |
| Cable, speed-hour meter                                                                                                                                                                          | 167                                                                              | Dam tamps as es es es es es es es es es                         | 101                                                                          |
| Cam followers                                                                                                                                                                                    | 24<br>24                                                                         | Decalcomania sets                                               | 232, 233                                                                     |
| Camshaft                                                                                                                                                                                         | 36                                                                               | Differential                                                    | 122                                                                          |
| Carburetor                                                                                                                                                                                       | 70, 72                                                                           | Disk, clutch adjusting, sliding and fixed Disk, clutch drive    | 34<br>18                                                                     |
| Carburetor air intake                                                                                                                                                                            | 74                                                                               | Distributor (Delco-Remy)                                        | 90                                                                           |
| Case, engine and transmission                                                                                                                                                                    | 12<br>46                                                                         | Distributor (Wico)                                              | 92                                                                           |
|                                                                                                                                                                                                  | 98, 99, 100,                                                                     | Draft link                                                      | 158<br>222                                                                   |
|                                                                                                                                                                                                  | 101                                                                              | Draft link support                                              | 226                                                                          |
| Clamp, hose, worm-driven                                                                                                                                                                         | 41<br>74                                                                         | Drawbar                                                         | 226                                                                          |
| Cleaner, air                                                                                                                                                                                     | , <del>-</del>                                                                   | E                                                               |                                                                              |
| Adjusting disk                                                                                                                                                                                   | 34                                                                               | Electrical outlet plug                                          | 104, 106,                                                                    |
| And pulley                                                                                                                                                                                       | 34                                                                               |                                                                 | 116, 182                                                                     |
| And pulley brake                                                                                                                                                                                 | 30, 32<br>30, 32                                                                 | Element, oil filter                                             | 14                                                                           |
| Disk, sliding and fixed                                                                                                                                                                          | 34, 32                                                                           | Engine case and covers<br>Engine replacement assemblies         | 12<br>9                                                                      |
| Drive disk                                                                                                                                                                                       | 18                                                                               | Exhaust pipe                                                    | 25, 26, 27                                                                   |
| Facings                                                                                                                                                                                          | 34                                                                               | Exhaust trail pipe, rear                                        | 28                                                                           |
| •                                                                                                                                                                                                |                                                                                  |                                                                 |                                                                              |