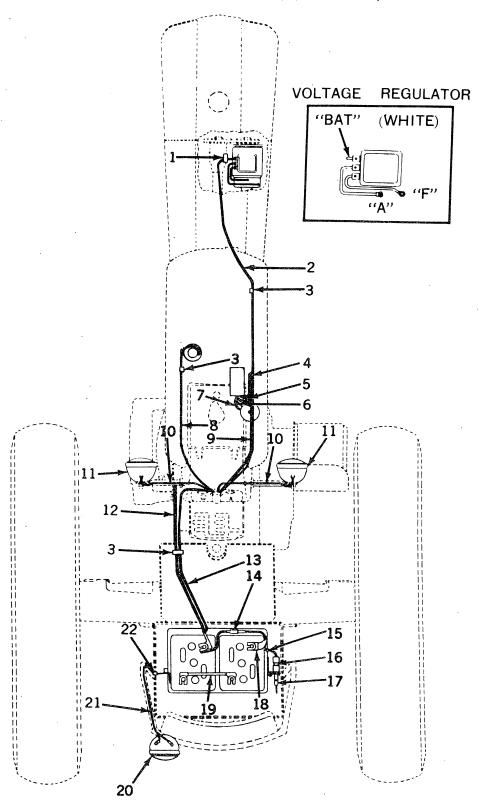

| • • | AB 5560 R       | (5208100- )         | Kit, wiring replacement, consisting of one AA4881R, one AA4882R, one AA6037R, one AA6491R, one AB4795R, one AF2639R, one |

### LAMPS AND WIRING (LP-Gas) (520 Series)



50956

### LAMPS AND WIRING (LP-Gas) (520 Series) -- Continued

|     |                                       | 0 1 1 37                                | Description                                                                                                                                       |
|-----|---------------------------------------|-----------------------------------------|---------------------------------------------------------------------------------------------------------------------------------------------------|
| Key | Part No.                              | Serial No.                              | Description                                                                                                                                       |
| 1   | B 1986 R