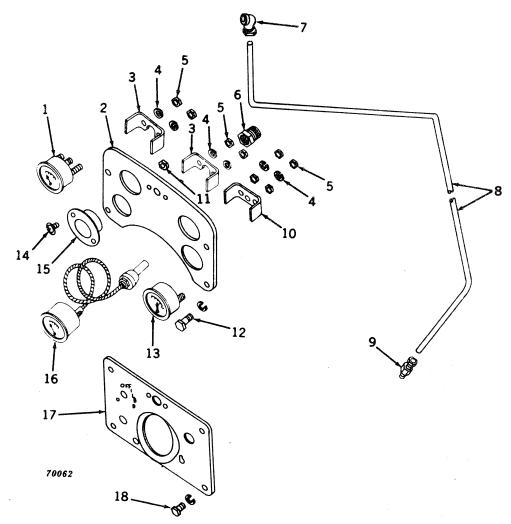

#### SECTIONAL INDEX

| General Information.  Front End Support and Engine Transmission Case Engine Pulley and Clutch Cooling System Governor Fuel System Electrical System Transmission, Differential, Final Drive, and | 9 to 13<br>14 to 28<br>29 to 35<br>36 to 43<br>44 to 47<br>48 to 77<br>78 to 116 | Brakes                                                          | 128 to 147 148 to 162 163 to 187 188 to 194 195 to 221 222 to 227 228 to 233 |
|--------------------------------------------------------------------------------------------------------------------------------------------------------------------------------------------------|----------------------------------------------------------------------------------|-----------------------------------------------------------------|------------------------------------------------------------------------------|
|                                                                                                                                                                                                  | ALPHABE'                                                                         | TICAL INDEX                                                     |                                                                              |
| <b>^</b>                                                                                                                                                                                         | Page                                                                             | P-12                                                            | Page                                                                         |
| A Air cleaner                                                                                                                                                                                    | 74                                                                               | Forks                                                           | 30, 32<br>30, 32                                                             |
| Air stack                                                                                                                                                                                        | 76                                                                               | Clutch, powershaft                                              | 190                                                                          |
| Arms, rockshaft lift                                                                                                                                                                             | 198                                                                              | Cover                                                           | 192                                                                          |
| Axle, front:                                                                                                                                                                                     | 150                                                                              | Linkage                                                         | 194                                                                          |
| Double front wheel spindle extensions.  Double front wheel hubs                                                                                                                                  | 150                                                                              | Pedal                                                           | 194<br>94                                                                    |
| Housing (38-inch fixed tread)                                                                                                                                                                    | 155                                                                              | Connecting rods                                                 | 20                                                                           |
| Housing (48- to 80-inch tread)                                                                                                                                                                   | 154                                                                              | Control, hitch load                                             | 225                                                                          |
| Knee (38-inch fixed tread)<br>Knee (48- to 80-inch tread)                                                                                                                                        | 156<br>152                                                                       | Cooling system                                                  | 84, 86                                                                       |
| Roll-O-Matic                                                                                                                                                                                     | 148                                                                              | Cooling system                                                  | 36, 38, 39<br>120                                                            |
| Single front wheel                                                                                                                                                                               | 151                                                                              | Coupler, breakaway                                              | 214                                                                          |
| Axle, rear:                                                                                                                                                                                      | 124                                                                              | Cover:                                                          | 45                                                                           |
| Housing                                                                                                                                                                                          | 124                                                                              | Crankcase                                                       | 12<br>29                                                                     |
| and rockshaft)                                                                                                                                                                                   | 123                                                                              | Flywheel                                                        | 12                                                                           |
| Shaft                                                                                                                                                                                            | 124                                                                              | Fourth and sixth speed gear                                     | 12                                                                           |
| В                                                                                                                                                                                                |                                                                                  | Powershaft clutch                                               | 192                                                                          |
| Battery box                                                                                                                                                                                      | 182                                                                              | Rear axle housing (tractors less rock-<br>shaft and powershaft) | 123                                                                          |
| Battery cables                                                                                                                                                                                   | 104, 106,                                                                        | Transmission case                                               | 12, 117                                                                      |
| Possings main                                                                                                                                                                                    | 108, 110<br>18                                                                   | Convertor, fuel (LP-gas)                                        | 63, 64, 66, 68                                                               |
| And crankshaft gasket set                                                                                                                                                                        | 18, 229                                                                          | Crankshaft                                                      | 18<br>18, 229                                                                |
| Oil pipes                                                                                                                                                                                        | 14                                                                               | Cranking motor                                                  | 84, 86                                                                       |
| Belt pulley                                                                                                                                                                                      | 34                                                                               | Cranking motor starter button and rod                           | 84                                                                           |
| Belt pulley brake                                                                                                                                                                                | 30, 32<br>29                                                                     | Cylinder:                                                       | 20 220                                                                       |
| Block, cylinder                                                                                                                                                                                  | 20                                                                               | And piston ring gasket set                                      | 20 <b>,</b> 229                                                              |
| Box, tool                                                                                                                                                                                        | 10                                                                               | Head                                                            | 22                                                                           |
| Brakes                                                                                                                                                                                           | 126<br>214                                                                       | Remote, single or dual                                          | 206, 208, 210                                                                |
| Bulk flexible oil lines                                                                                                                                                                          | 215                                                                              | Water inlet housing                                             | 40<br>38 30                                                                  |
| Button, cranking motor (520)                                                                                                                                                                     | 84                                                                               | Water outset housing & & & & & & & & & & & & & & & & & & &      | 38, 39                                                                       |
| C                                                                                                                                                                                                |                                                                                  | D                                                               |                                                                              |
| Cable, spark plug, and lead wire kit                                                                                                                                                             | 89                                                                               | Dash lamps                                                      | 225<br>98, 99, 100,                                                          |
| Cable, speed-hour meter                                                                                                                                                                          | 167                                                                              | Dam tamps as es es es es es es es es es                         | 101                                                                          |
| Cam followers                                                                                                                                                                                    | 24<br>24                                                                         | Decalcomania sets                                               | 232, 233                                                                     |
| Camshaft                                                                                                                                                                                         | 36                                                                               | Differential                                                    | 122                                                                          |
| Carburetor                                                                                                                                                                                       | 70, 72                                                                           | Disk, clutch adjusting, sliding and fixed Disk, clutch drive    | 34<br>18                                                                     |
| Carburetor air intake                                                                                                                                                                            | 74                                                                               | Distributor (Delco-Remy)                                        | 90                                                                           |
| Case, engine and transmission                                                                                                                                                                    | 12<br>46                                                                         | Distributor (Wico)                                              | 92                                                                           |
|                                                                                                                                                                                                  | 98, 99, 100,                                                                     | Draft link                                                      | 158<br>222                                                                   |
|                                                                                                                                                                                                  | 101                                                                              | Draft link support                                              | 226                                                                          |
| Clamp, hose, worm-driven                                                                                                                                                                         | 41<br>74                                                                         | Drawbar                                                         | 226                                                                          |
| Cleaner, air                                                                                                                                                                                     | , <del>-</del>                                                                   | E                                                               |                                                                              |
| Adjusting disk                                                                                                                                                                                   | 34                                                                               | Electrical outlet plug                                          | 104, 106,                                                                    |
| And pulley                                                                                                                                                                                       | 34                                                                               |                                                                 | 116, 182                                                                     |
| And pulley brake                                                                                                                                                                                 | 30, 32<br>30, 32                                                                 | Element, oil filter                                             | 14                                                                           |
| Disk, sliding and fixed                                                                                                                                                                          | 34, 32                                                                           | Engine case and covers<br>Engine replacement assemblies         | 12<br>9                                                                      |
| Drive disk                                                                                                                                                                                       | 18                                                                               | Exhaust pipe                                                    | 25, 26, 27                                                                   |
| Facings                                                                                                                                                                                          | 34                                                                               | Exhaust trail pipe, rear                                        | 28                                                                           |
| •                                                                                                                                                                                                |                                                                                  |                                                                 |                                                                              |