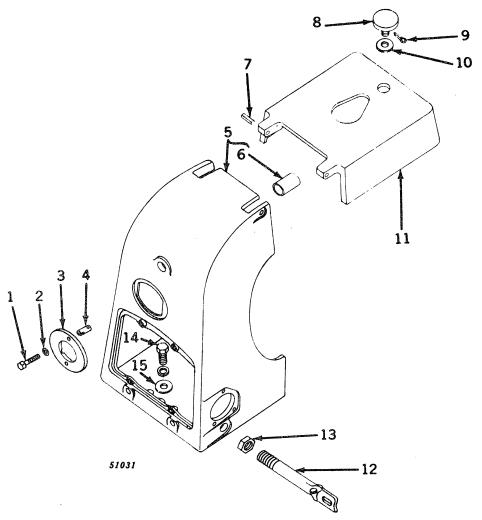

#### SECTIONAL INDEX

| General Information.  Front End Support and Engine Transmission Case Engine Pulley and Clutch Cooling System Governor Fuel System Electrical System Transmission, Differential, Final Drive, and | 9 to 13<br>14 to 28<br>29 to 35<br>36 to 43<br>44 to 47<br>48 to 77<br>78 to 116 | Brakes                                                          | 128 to 147 148 to 162 163 to 187 188 to 194 195 to 221 222 to 227 228 to 233 |
|--------------------------------------------------------------------------------------------------------------------------------------------------------------------------------------------------|----------------------------------------------------------------------------------|-----------------------------------------------------------------|------------------------------------------------------------------------------|
|                                                                                                                                                                                                  | ALPHABE'                                                                         | TICAL INDEX                                                     |                                                                              |
| <b>^</b>                                                                                                                                                                                         | Page                                                                             | P-12                                                            | Page                                                                         |
| A Air cleaner                                                                                                                                                                                    | 74                                                                               | Forks                                                           | 30, 32<br>30, 32                                                             |
| Air stack                                                                                                                                                                                        | 76                                                                               | Clutch, powershaft                                              | 190                                                                          |
| Arms, rockshaft lift                                                                                                                                                                             | 198                                                                              | Cover                                                           | 192                                                                          |
| Axle, front:                                                                                                                                                                                     | 150                                                                              | Linkage                                                         | 194                                                                          |
| Double front wheel spindle extensions.  Double front wheel hubs                                                                                                                                  | 150                                                                              | Pedal                                                           | 194<br>94                                                                    |
| Housing (38-inch fixed tread)                                                                                                                                                                    | 155                                                                              | Connecting rods                                                 | 20                                                                           |
| Housing (48- to 80-inch tread)                                                                                                                                                                   | 154                                                                              | Control, hitch load                                             | 225                                                                          |
| Knee (38-inch fixed tread)<br>Knee (48- to 80-inch tread)                                                                                                                                        | 156<br>152                                                                       | Cooling system                                                  | 84, 86                                                                       |
| Roll-O-Matic                                                                                                                                                                                     | 148                                                                              | Cooling system                                                  | 36, 38, 39<br>120                                                            |
| Single front wheel                                                                                                                                                                               | 151                                                                              | Coupler, breakaway                                              | 214                                                                          |
| Axle, rear:                                                                                                                                                                                      | 124                                                                              | Cover:                                                          | 45                                                                           |
| Housing                                                                                                                                                                                          | 124                                                                              | Crankcase                                                       | 12<br>29                                                                     |
| and rockshaft)                                                                                                                                                                                   | 123                                                                              | Flywheel                                                        | 12                                                                           |
| Shaft                                                                                                                                                                                            | 124                                                                              | Fourth and sixth speed gear                                     | 12                                                                           |
| В                                                                                                                                                                                                |                                                                                  | Powershaft clutch                                               | 192                                                                          |
| Battery box                                                                                                                                                                                      | 182                                                                              | Rear axle housing (tractors less rock-<br>shaft and powershaft) | 123                                                                          |
| Battery cables                                                                                                                                                                                   | 104, 106,                                                                        | Transmission case                                               | 12, 117                                                                      |
| Possings main                                                                                                                                                                                    | 108, 110<br>18                                                                   | Convertor, fuel (LP-gas)                                        | 63, 64, 66, 68                                                               |
| And crankshaft gasket set                                                                                                                                                                        | 18, 229                                                                          | Crankshaft                                                      | 18<br>18, 229                                                                |
| Oil pipes                                                                                                                                                                                        | 14                                                                               | Cranking motor                                                  | 84, 86                                                                       |
| Belt pulley                                                                                                                                                                                      | 34                                                                               | Cranking motor starter button and rod                           | 84                                                                           |
| Belt pulley brake                                                                                                                                                                                | 30, 32<br>29                                                                     | Cylinder:                                                       | 20 220                                                                       |
| Block, cylinder                                                                                                                                                                                  | 20                                                                               | And piston ring gasket set                                      | 20 <b>,</b> 229                                                              |
| Box, tool                                                                                                                                                                                        | 10                                                                               | Head                                                            | 22                                                                           |
| Brakes                                                                                                                                                                                           | 126<br>214                                                                       | Remote, single or dual                                          | 206, 208, 210                                                                |
| Bulk flexible oil lines                                                                                                                                                                          | 215                                                                              | Water inlet housing                                             | 40<br>38 30                                                                  |
| Button, cranking motor (520)                                                                                                                                                                     | 84                                                                               | Water outset housing & & & & & & & & & & & & & & & & & & &      | 38, 39                                                                       |
| C                                                                                                                                                                                                |                                                                                  | D                                                               |                                                                              |
| Cable, spark plug, and lead wire kit                                                                                                                                                             | 89                                                                               | Dash lamps                                                      | 225<br>98, 99, 100,                                                          |
| Cable, speed-hour meter                                                                                                                                                                          | 167                                                                              | Dam tamps as es es es es es es es es es                         | 101                                                                          |
| Cam followers                                                                                                                                                                                    | 24<br>24                                                                         | Decalcomania sets                                               | 232, 233                                                                     |
| Camshaft                                                                                                                                                                                         | 36                                                                               | Differential                                                    | 122                                                                          |
| Carburetor                                                                                                                                                                                       | 70, 72                                                                           | Disk, clutch adjusting, sliding and fixed Disk, clutch drive    | 34<br>18                                                                     |
| Carburetor air intake                                                                                                                                                                            | 74                                                                               | Distributor (Delco-Remy)                                        | 90                                                                           |
| Case, engine and transmission                                                                                                                                                                    | 12<br>46                                                                         | Distributor (Wico)                                              | 92                                                                           |
|                                                                                                                                                                                                  | 98, 99, 100,                                                                     | Draft link                                                      | 158<br>222                                                                   |
|                                                                                                                                                                                                  | 101                                                                              | Draft link support                                              | 226                                                                          |
| Clamp, hose, worm-driven                                                                                                                                                                         | 41<br>74                                                                         | Drawbar                                                         | 226                                                                          |
| Cleaner, air                                                                                                                                                                                     | , <del>-</del>                                                                   | E                                                               |                                                                              |
| Adjusting disk                                                                                                                                                                                   | 34                                                                               | Electrical outlet plug                                          | 104, 106,                                                                    |
| And pulley                                                                                                                                                                                       | 34                                                                               |                                                                 | 116, 182                                                                     |
| And pulley brake                                                                                                                                                                                 | 30, 32<br>30, 32                                                                 | Element, oil filter                                             | 14                                                                           |
| Disk, sliding and fixed                                                                                                                                                                          | 34, 32                                                                           | Engine case and covers<br>Engine replacement assemblies         | 12<br>9                                                                      |
| Drive disk                                                                                                                                                                                       | 18                                                                               | Exhaust pipe                                                    | 25, 26, 27                                                                   |
| Facings                                                                                                                                                                                          | 34                                                                               | Exhaust trail pipe, rear                                        | 28                                                                           |
| •                                                                                                                                                                                                |                                                                                  |                                                                 |                                                                              |