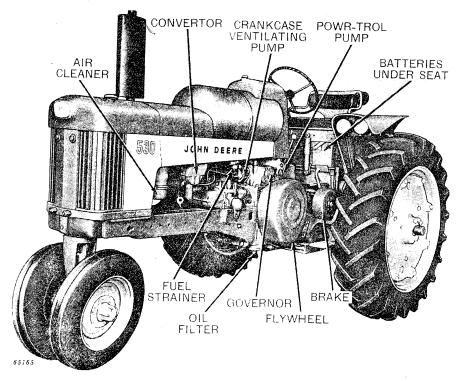

# **520 AND 530 SERIES TRACTORS**

John Deere 520 Series, Gasoline Tractor (Serial No. 5200000-5299999)

John Deere 520 Series, LP-Gas Tractor (Serial No. 5200000-5299999)

John Deere 530 Series, Gasoline Tractor (Serial No. 5300000- )

John Deere 530 Series, LP-Gas Tractor (Serial No. 5300000- )

Front Wheel Equipment for John Deere 520 and 530 Series Tractor