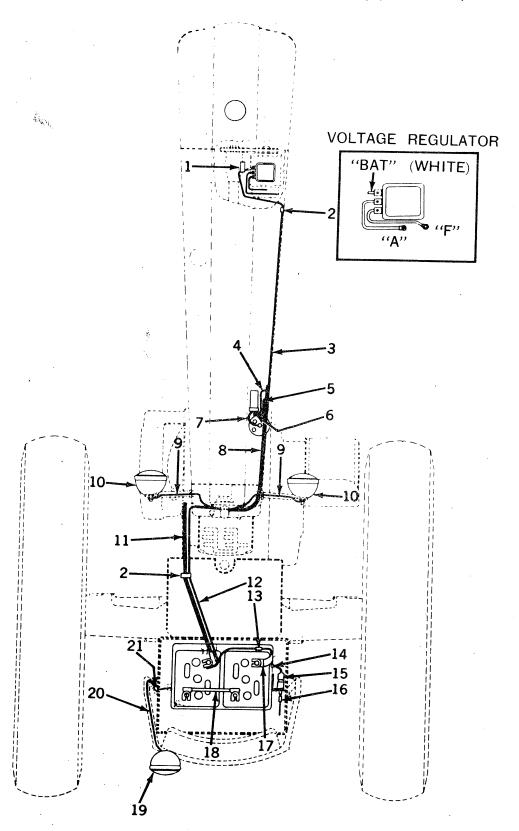

0         | ( - )                   | Lead, switch to lamp, R.H. (black) (sub. AF2639R)                |
| 18     | AA 6037 R            | ( - )                   | Lead, wiring, ignition resistor to switch (black)                |
| 19     | AF 2675 R            | ( - )                   | Harness, wiring, generator and ignition coil                     |
| 20     | AR 20438 R           | ( - )                   | Lighter, cigarette (12-volt) (sub. for AA5734R)                  |
| 21     | AF 2639 R            | ( - )                   | Harness, wiring, side lamps                                      |
| 22     | AR 20711 R           | ( an )                  | Holder, fuse, with leads (sub. for AF2753R)                      |

### LAMPS AND WIRING (Gasoline and All-Fuel) (520 Series)



50955

### LAMPS AND WIRING (Gasoline and All-Fuel) (520 Series) -- Continued

| B