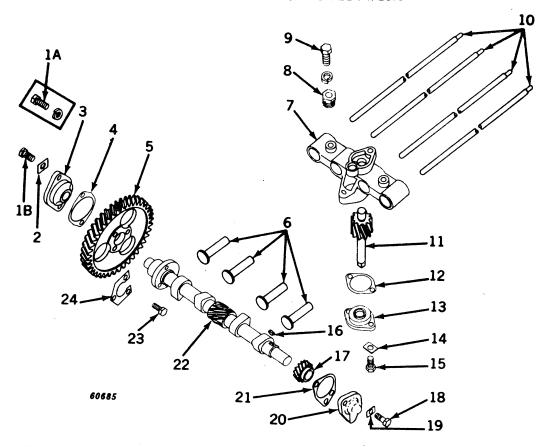

| a pkg.) (sub. two for     |
|            |             |                 | -        |                   | one AB5354R)                                                          | took took for one         |
|            | В           | 3750 R          | (        | -                 | Valve, exhaust (2 used) (packed 2 in a pkg.) AB5203R)                 |                           |
|            | AB          | 55 <b>5</b> 9 R | · (      | -                 | Gasket set, valve replacement (see gasket set                         | grouping for illustration |
| • •        |             |                 | •        |                   | and contents on page 228)                                             |                           |

#### CAMSHAFT AND CAM FOLLOWERS



| Key              | Part No.             | Serial No.          | Description                                                       |
|------------------|----------------------|---------------------|-------------------------------------------------------------------|
| 1Å               | 19H 1731             | ( -5202936)         | Screw, cap, high-strength, 3/8" x 1" (2 used)                     |
|                  | 12H 304              | ( -5202936)         | Washer, lock, 3/8" (2 used)                                       |
| <b>1</b> B       | A 487 R              | (5202937 <b>-</b> ) | Screw, special cap (2 used) (packed 5 in a pkg.)                  |
| 2                | H 246 R              | (5202937 <b>-</b> ) | Plate, lock (2 used) (packed 2 in a pkg.)