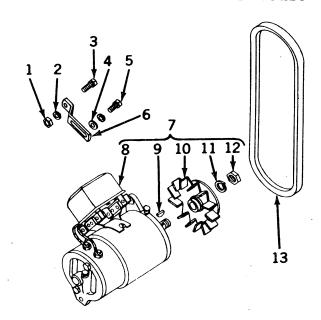

#### SECTIONAL INDEX

| General Information.  Front End Support and Engine Transmission Case Engine Pulley and Clutch Cooling System Governor Fuel System Electrical System Transmission, Differential, Final Drive, and | 9 to 13<br>14 to 28<br>29 to 35<br>36 to 43<br>44 to 47<br>48 to 77<br>78 to 116 | Brakes                                                          | 128 to 147 148 to 162 163 to 187 188 to 194 195 to 221 222 to 227 228 to 233 |
|--------------------------------------------------------------------------------------------------------------------------------------------------------------------------------------------------|----------------------------------------------------------------------------------|-----------------------------------------------------------------|------------------------------------------------------------------------------|
|                                                                                                                                                                                                  | ALPHABE'                                                                         | TICAL INDEX                                                     |                                                                              |
| <b>^</b>                                                                                                                                                                                         | Page                                                                             | P-12                                                            | Page                                                                         |
| A Air cleaner                                                                                                                                                                                    | 74                                                                               | Forks                                                           | 30, 32<br>30, 32                                                             |
| Air stack                                                                                                                                                                                        | 76                                                                               | Clutch, powershaft                                              | 190                                                                          |
| Arms, rockshaft lift                                                                                                                                                                             | 198                                                                              | Cover                                                           | 192                                                                          |
| Axle, front:                                                                                                                                                                                     | 150                                                                              | Linkage                                                         | 194                                                                          |
| Double front wheel spindle extensions.  Double front wheel hubs                                                                                                                                  | 150                                                                              | Pedal                                                           | 194<br>94                                                                    |
| Housing (38-inch fixed tread)                                                                                                                                                                    | 155                                                                              | Connecting rods                                                 | 20                                                                           |
| Housing (48- to 80-inch tread)                                                                                                                                                                   | 154                                                                              | Control, hitch load                                             | 225                                                                          |
| Knee (38-inch fixed tread)<br>Knee (48- to 80-inch tread)                                                                                                                                        | 156<br>152                                                                       | Cooling system                                                  | 84, 86                                                                       |
| Roll-O-Matic                                                                                                                                                                                     | 148                                                                              | Cooling system                                                  | 36, 38, 39<br>120                                                            |
| Single front wheel                                                                                                                                                                               | 151                                                                              | Coupler, breakaway                                              | 214                                                                          |
| Axle, rear:                                                                                                                                                                                      | 124                                                                              | Cover:                                                          | 45                                                                           |
| Housing                                                                                                                                                                                          | 124                                                                              | Crankcase                                                       | 12<br>29                                                                     |
| and rockshaft)                                                                                                                                                                                   | 123                                                                              | Flywheel                                                        | 12                                                                           |
| Shaft                                                                                                                                                                                            | 124                                                                              | Fourth and sixth speed gear                                     | 12                                                                           |
| В                                                                                                                                                                                                |                                                                                  | Powershaft clutch                                               | 192                                                                          |
| Battery box                                                                                                                                                                                      | 182                                                                              | Rear axle housing (tractors less rock-<br>shaft and powershaft) | 123                                                                          |
| Battery cables                                                                                                                                                                                   | 104, 106,                                                                        | Transmission case                                               | 12, 117                                                                      |
| Possings main                                                                                                                                                                                    | 108, 110<br>18                                                                   | Convertor, fuel (LP-gas)                                        | 63, 64, 66, 68                                                               |
| And crankshaft gasket set                                                                                                                                                                        | 18, 229                                                                          | Crankshaft                                                      | 18<br>18, 229                                                                |
| Oil pipes                                                                                                                                                                                        | 14                                                                               | Cranking motor                                                  | 84, 86                                                                       |
| Belt pulley                                                                                                                                                                                      | 34                                                                               | Cranking motor starter button and rod                           | 84                                                                           |
| Belt pulley brake                                                                                                                                                                                | 30, 32<br>29                                                                     | Cylinder:                                                       | 20 220                                                                       |
| Block, cylinder                                                                                                                                                                                  | 20                                                                               | And piston ring gasket set                                      | 20 <b>,</b> 229                                                              |
| Box, tool                                                                                                                                                                                        | 10                                                                               | Head                                                            | 22                                                                           |
| Brakes                                                                                                                                                                                           | 126<br>214                                                                       | Remote, single or dual                                          | 206, 208, 210                                                                |
| Bulk flexible oil lines                                                                                                                                                                          | 215                                                                              | Water inlet housing                                             | 40<br>38 30                                                                  |
| Button, cranking motor (520)                                                                                                                                                                     | 84                                                                               | Water outset housing & & & & & & & & & & & & & & & & & & &      | 38, 39                                                                       |
| C                                                                                                                                                                                                |                                                                                  | D                                                               |                                                                              |
| Cable, spark plug, and lead wire kit                                                                                                                                                             | 89                                                                               | Dash lamps                                                      | 225<br>98, 99, 100,                                                          |
| Cable, speed-hour meter                                                                                                                                                                          | 167                                                                              | Dam tamps as es es es es es es es es es                         | 101                                                                          |
| Cam followers                                                                                                                                                                                    | 24<br>24                                                                         | Decalcomania sets                                               | 232, 233                                                                     |
| Camshaft                                                                                                                                                                                         | 36                                                                               | Differential                                                    | 122                                                                          |
| Carburetor                                                                                                                                                                                       | 70, 72                                                                           | Disk, clutch adjusting, sliding and fixed Disk, clutch drive    | 34<br>18                                                                     |
| Carburetor air intake                                                                                                                                                                            | 74                                                                               | Distributor (Delco-Remy)                                        | 90                                                                           |
| Case, engine and transmission                                                                                                                                                                    | 12<br>46                                                                         | Distributor (Wico)                                              | 92                                                                           |
|                                                                                                                                                                                                  | 98, 99, 100,                                                                     | Draft link                                                      | 158<br>222                                                                   |
|                                                                                                                                                                                                  | 101                                                                              | Draft link support                                              | 226                                                                          |
| Clamp, hose, worm-driven                                                                                                                                                                         | 41<br>74                                                                         | Drawbar                                                         | 226                                                                          |
| Cleaner, air                                                                                                                                                                                     | , <del>-</del>                                                                   | E                                                               |                                                                              |
| Adjusting disk                                                                                                                                                                                   | 34                                                                               | Electrical outlet plug                                          | 104, 106,                                                                    |
| And pulley                                                                                                                                                                                       | 34                                                                               |                                                                 | 116, 182                                                                     |
| And pulley brake                                                                                                                                                                                 | 30, 32<br>30, 32                                                                 | Element, oil filter                                             | 14                                                                           |
| Disk, sliding and fixed                                                                                                                                                                          | 34, 32                                                                           | Engine case and covers<br>Engine replacement assemblies         | 12<br>9                                                                      |
| Drive disk                                                                                                                                                                                       | 18                                                                               | Exhaust pipe                                                    | 25, 26, 27                                                                   |
| Facings                                                                                                                                                                                          | 34                                                                               | Exhaust trail pipe, rear                                        | 28                                                                           |
| •                                                                                                                                                                                                |                                                                                  |                                                                 |                                                                              |