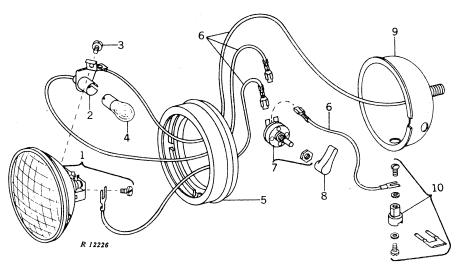

#### SECTIONAL INDEX

| General Information.  Front End Support and Engine Transmission Case Engine Pulley and Clutch Cooling System Governor Fuel System Electrical System Transmission, Differential, Final Drive, and | 9 to 13<br>14 to 28<br>29 to 35<br>36 to 43<br>44 to 47<br>48 to 77<br>78 to 116 | Brakes                                                          | 128 to 147 148 to 162 163 to 187 188 to 194 195 to 221 222 to 227 228 to 233 |
|--------------------------------------------------------------------------------------------------------------------------------------------------------------------------------------------------|----------------------------------------------------------------------------------|-----------------------------------------------------------------|------------------------------------------------------------------------------|
|                                                                                                                                                                                                  | ALPHABE'                                                                         | TICAL INDEX                                                     |                                                                              |
| <b>^</b>                                                                                                                                                                                         | Page                                                                             | P-12                                                            | Page                                                                         |
| A Air cleaner                                                                                                                                                                                    | 74                                                                               | Forks                                                           | 30, 32<br>30, 32                                                             |
| Air stack                                                                                                                                                                                        | 76                                                                               | Clutch, powershaft                                              | 190                                                                          |
| Arms, rockshaft lift                                                                                                                                                                             | 198                                                                              | Cover                                                           | 192                                                                          |
| Axle, front:                                                                                                                                                                                     | 150                                                                              | Linkage                                                         | 194                                                                          |
| Double front wheel spindle extensions.  Double front wheel hubs                                                                                                                                  | 150                                                                              | Pedal                                                           | 194<br>94                                                                    |
| Housing (38-inch fixed tread)                                                                                                                                                                    | 155                                                                              | Connecting rods                                                 | 20                                                                           |
| Housing (48- to 80-inch tread)                                                                                                                                                                   | 154                                                                              | Control, hitch load                                             | 225                                                                          |
| Knee (38-inch fixed tread)<br>Knee (48- to 80-inch tread)                                                                                                                                        | 156<br>152                                                                       | Cooling system                                                  | 84, 86                                                                       |
| Roll-O-Matic                                                                                                                                                                                     | 148                                                                              | Cooling system                                                  | 36, 38, 39<br>120                                                            |
| Single front wheel                                                                                                                                                                               | 151                                                                              | Coupler, breakaway                                              | 214                                                                          |
| Axle, rear:                                                                                                                                                                                      | 124                                                                              | Cover:                                                          | 45                                                                           |
| Housing                                                                                                                                                                                          | 124                                                                              | Crankcase                                                       | 12<br>29                                                                     |
| and rockshaft)                                                                                                                                                                                   | 123                                                                              | Flywheel                                                        | 12                                                                           |
| Shaft                                                                                                                                                                                            | 124                                                                              | Fourth and sixth speed gear                                     | 12                                                                           |
| В                                                                                                                                                                                                |                                                                                  | Powershaft clutch                                               | 192                                                                          |
| Battery box                                                                                                                                                                                      | 182                                                                              | Rear axle housing (tractors less rock-<br>shaft and powershaft) | 123                                                                          |
| Battery cables                                                                                                                                                                                   | 104, 106,                                                                        | Transmission case                                               | 12, 117                                                                      |
| Possings main                                                                                                                                                                                    | 108, 110<br>18                                                                   | Convertor, fuel (LP-gas)                                        | 63, 64, 66, 68                                                               |
| And crankshaft gasket set                                                                                                                                                                        | 18, 229                                                                          | Crankshaft                                                      | 18<br>18, 229                                                                |
| Oil pipes                                                                                                                                                                                        | 14                                                                               | Cranking motor                                                  | 84, 86                                                                       |
| Belt pulley                                                                                                                                                                                      | 34                                                                               | Cranking motor starter button and rod                           | 84                                                                           |
| Belt pulley brake                                                                                                                                                                                | 30, 32<br>29                                                                     | Cylinder:                                                       | 20 220                                                                       |
| Block, cylinder                                                                                                                                                                                  | 20                                                                               | And piston ring gasket set                                      | 20 <b>,</b> 229                                                              |
| Box, tool                                                                                                                                                                                        | 10                                                                               | Head                                                            | 22                                                                           |
| Brakes                                                                                                                                                                                           | 126<br>214                                                                       | Remote, single or dual                                          | 206, 208, 210                                                                |
| Bulk flexible oil lines                                                                                                                                                                          | 215                                                                              | Water inlet housing                                             | 40<br>38 30                                                                  |
| Button, cranking motor (520)                                                                                                                                                                     | 84                                                                               | Water outset housing & & & & & & & & & & & & & & & & & & &      | 38, 39                                                                       |
| C                                                                                                                                                                                                |                                                                                  | D                                                               |                                                                              |
| Cable, spark plug, and lead wire kit                                                                                                                                                             | 89                                                                               | Dash lamps                                                      | 225<br>98, 99, 100,                                                          |
| Cable, speed-hour meter                                                                                                                                                                          | 167                                                                              | Dam tamps as es es es es es es es es es                         | 101                                                                          |
| Cam followers                                                                                                                                                                                    | 24<br>24                                                                         | Decalcomania sets                                               | 232, 233                                                                     |
| Camshaft                                                                                                                                                                                         | 36                                                                               | Differential                                                    | 122                                                                          |
| Carburetor                                                                                                                                                                                       | 70, 72                                                                           | Disk, clutch adjusting, sliding and fixed Disk, clutch drive    | 34<br>18                                                                     |
| Carburetor air intake                                                                                                                                                                            | 74                                                                               | Distributor (Delco-Remy)                                        | 90                                                                           |
| Case, engine and transmission                                                                                                                                                                    | 12<br>46                                                                         | Distributor (Wico)                                              | 92                                                                           |
|                                                                                                                                                                                                  | 98, 99, 100,                                                                     | Draft link                                                      | 158<br>222                                                                   |
|                                                                                                                                                                                                  | 101                                                                              | Draft link support                                              | 226                                                                          |
| Clamp, hose, worm-driven                                                                                                                                                                         | 41<br>74                                                                         | Drawbar                                                         | 226                                                                          |
| Cleaner, air                                                                                                                                                                                     | , <del>-</del>                                                                   | E                                                               |                                                                              |
| Adjusting disk                                                                                                                                                                                   | 34                                                                               | Electrical outlet plug                                          | 104, 106,                                                                    |
| And pulley                                                                                                                                                                                       | 34                                                                               |                                                                 | 116, 182                                                                     |
| And pulley brake                                                                                                                                                                                 | 30, 32<br>30, 32                                                                 | Element, oil filter                                             | 14                                                                           |
| Disk, sliding and fixed                                                                                                                                                                          | 34, 32                                                                           | Engine case and covers<br>Engine replacement assemblies         | 12<br>9                                                                      |
| Drive disk                                                                                                                                                                                       | 18                                                                               | Exhaust pipe                                                    | 25, 26, 27                                                                   |
| Facings                                                                                                                                                                                          | 34                                                                               | Exhaust trail pipe, rear                                        | 28                                                                           |
| •                                                                                                                                                                                                |                                                                                  |                                                                 |                                                                              |