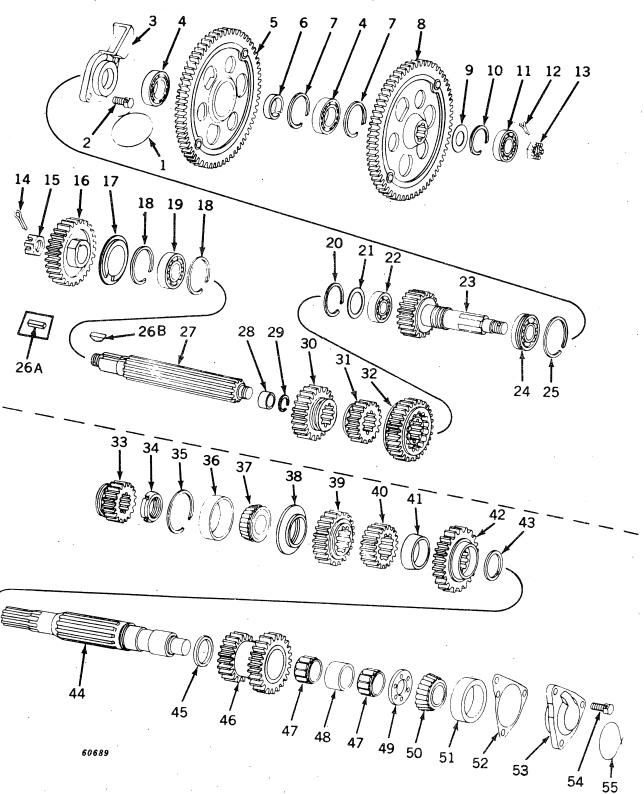

#### SECTIONAL INDEX

| General Information.  Front End Support and Engine Transmission Case Engine Pulley and Clutch Cooling System Governor Fuel System Electrical System Transmission, Differential, Final Drive, and | 9 to 13<br>14 to 28<br>29 to 35<br>36 to 43<br>44 to 47<br>48 to 77<br>78 to 116 | Brakes                                                          | 128 to 147 148 to 162 163 to 187 188 to 194 195 to 221 222 to 227 228 to 233 |
|--------------------------------------------------------------------------------------------------------------------------------------------------------------------------------------------------|----------------------------------------------------------------------------------|-----------------------------------------------------------------|------------------------------------------------------------------------------|
|                                                                                                                                                                                                  | ALPHABE'                                                                         | TICAL INDEX                                                     |                                                                              |
| <b>^</b>                                                                                                                                                                                         | Page                                                                             | P-12                                                            | Page                                                                         |
| A Air cleaner                                                                                                                                                                                    | 74                                                                               | Forks                                                           | 30, 32<br>30, 32                                                             |
| Air stack                                                                                                                                                                                        | 76                                                                               | Clutch, powershaft                                              | 190                                                                          |
| Arms, rockshaft lift                                                                                                                                                                             | 198                                                                              | Cover                                                           | 192                                                                          |
| Axle, front:                                                                                                                                                                                     | 150                                                                              | Linkage                                                         | 194                                                                          |
| Double front wheel spindle extensions.  Double front wheel hubs                                                                                                                                  | 150                                                                              | Pedal                                                           | 194<br>94                                                                    |
| Housing (38-inch fixed tread)                                                                                                                                                                    | 155                                                                              | Connecting rods                                                 | 20                                                                           |
| Housing (48- to 80-inch tread)                                                                                                                                                                   | 154                                                                              | Control, hitch load                                             | 225                                                                          |
| Knee (38-inch fixed tread)<br>Knee (48- to 80-inch tread)                                                                                                                                        | 156<br>152                                                                       | Cooling system                                                  | 84, 86                                                                       |
| Roll-O-Matic                                                                                                                                                                                     | 148                                                                              | Cooling system                                                  | 36, 38, 39<br>120                                                            |
| Single front wheel                                                                                                                                                                               | 151                                                                              | Coupler, breakaway                                              | 214                                                                          |
| Axle, rear:                                                                                                                                                                                      | 124                                                                              | Cover:                                                          | 45                                                                           |
| Housing                                                                                                                                                                                          | 124                                                                              | Crankcase                                                       | 12<br>29                                                                     |
| and rockshaft)                                                                                                                                                                                   | 123                                                                              | Flywheel                                                        | 12                                                                           |
| Shaft                                                                                                                                                                                            | 124                                                                              | Fourth and sixth speed gear                                     | 12                                                                           |
| В                                                                                                                                                                                                |                                                                                  | Powershaft clutch                                               | 192                                                                          |
| Battery box                                                                                                                                                                                      | 182                                                                              | Rear axle housing (tractors less rock-<br>shaft and powershaft) | 123                                                                          |
| Battery cables                                                                                                                                                                                   | 104, 106,                                                                        | Transmission case                                               | 12, 117                                                                      |
| Possings main                                                                                                                                                                                    | 108, 110<br>18                                                                   | Convertor, fuel (LP-gas)                                        | 63, 64, 66, 68                                                               |
| And crankshaft gasket set                                                                                                                                                                        | 18, 229                                                                          | Crankshaft                                                      | 18<br>18, 229                                                                |
| Oil pipes                                                                                                                                                                                        | 14                                                                               | Cranking motor                                                  | 84, 86                                                                       |
| Belt pulley                                                                                                                                                                                      | 34                                                                               | Cranking motor starter button and rod                           | 84                                                                           |
| Belt pulley brake                                                                                                                                                                                | 30, 32<br>29                                                                     | Cylinder:                                                       | 20 220                                                                       |
| Block, cylinder                                                                                                                                                                                  | 20                                                                               | And piston ring gasket set                                      | 20 <b>,</b> 229                                                              |
| Box, tool                                                                                                                                                                                        | 10                                                                               | Head                                                            | 22                                                                           |
| Brakes                                                                                                                                                                                           | 126<br>214                                                                       | Remote, single or dual                                          | 206, 208, 210                                                                |
| Bulk flexible oil lines                                                                                                                                                                          | 215                                                                              | Water inlet housing                                             | 40<br>38 30                                                                  |
| Button, cranking motor (520)                                                                                                                                                                     | 84                                                                               | Water outset housing & & & & & & & & & & & & & & & & & & &      | 38, 39                                                                       |
| C                                                                                                                                                                                                |                                                                                  | D                                                               |                                                                              |
| Cable, spark plug, and lead wire kit                                                                                                                                                             | 89                                                                               | Dash lamps                                                      | 225<br>98, 99, 100,                                                          |
| Cable, speed-hour meter                                                                                                                                                                          | 167                                                                              | Dam tamps as es es es es es es es es es                         | 101                                                                          |
| Cam followers                                                                                                                                                                                    | 24<br>24                                                                         | Decalcomania sets                                               | 232, 233                                                                     |
| Camshaft                                                                                                                                                                                         | 36                                                                               | Differential                                                    | 122                                                                          |
| Carburetor                                                                                                                                                                                       | 70, 72                                                                           | Disk, clutch adjusting, sliding and fixed Disk, clutch drive    | 34<br>18                                                                     |
| Carburetor air intake                                                                                                                                                                            | 74                                                                               | Distributor (Delco-Remy)                                        | 90                                                                           |
| Case, engine and transmission                                                                                                                                                                    | 12<br>46                                                                         | Distributor (Wico)                                              | 92                                                                           |
|                                                                                                                                                                                                  | 98, 99, 100,                                                                     | Draft link                                                      | 158<br>222                                                                   |
|                                                                                                                                                                                                  | 101                                                                              | Draft link support                                              | 226                                                                          |
| Clamp, hose, worm-driven                                                                                                                                                                         | 41<br>74                                                                         | Drawbar                                                         | 226                                                                          |
| Cleaner, air                                                                                                                                                                                     | , <del>-</del>                                                                   | E                                                               |                                                                              |
| Adjusting disk                                                                                                                                                                                   | 34                                                                               | Electrical outlet plug                                          | 104, 106,                                                                    |
| And pulley                                                                                                                                                                                       | 34                                                                               |                                                                 | 116, 182                                                                     |
| And pulley brake                                                                                                                                                                                 | 30, 32<br>30, 32                                                                 | Element, oil filter                                             | 14                                                                           |
| Disk, sliding and fixed                                                                                                                                                                          | 34, 32                                                                           | Engine case and covers<br>Engine replacement assemblies         | 12<br>9                                                                      |
| Drive disk                                                                                                                                                                                       | 18                                                                               | Exhaust pipe                                                    | 25, 26, 27                                                                   |
| Facings                                                                                                                                                                                          | 34                                                                               | Exhaust trail pipe, rear                                        | 28                                                                           |
| •                                                                                                                                                                                                |                                                                                  |                                                                 |                                                                              |