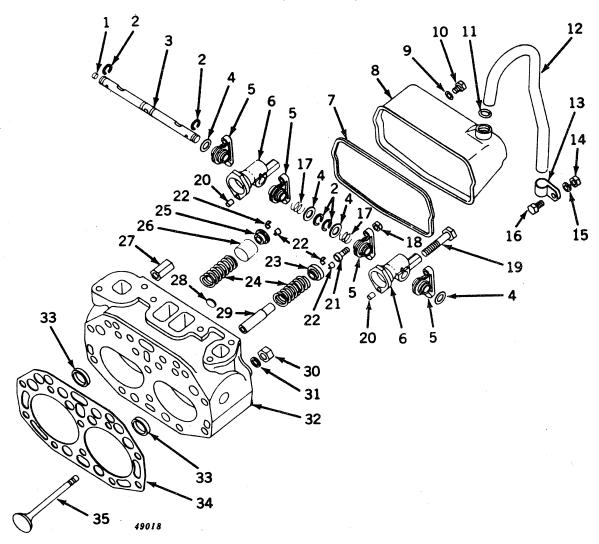

#### SECTIONAL INDEX

| General Information.  Front End Support and Engine Transmission Case Engine Pulley and Clutch Cooling System Governor Fuel System Electrical System Transmission, Differential, Final Drive, and | 9 to 13<br>14 to 28<br>29 to 35<br>36 to 43<br>44 to 47<br>48 to 77<br>78 to 116 | Brakes                                                          | 128 to 147 148 to 162 163 to 187 188 to 194 195 to 221 222 to 227 228 to 233 |
|--------------------------------------------------------------------------------------------------------------------------------------------------------------------------------------------------|----------------------------------------------------------------------------------|-----------------------------------------------------------------|------------------------------------------------------------------------------|
|                                                                                                                                                                                                  | ALPHABE'                                                                         | TICAL INDEX                                                     |                                                                              |
| <b>^</b>                                                                                                                                                                                         | Page                                                                             | P-12                                                            | Page                                                                         |
| A Air cleaner                                                                                                                                                                                    | 74                                                                               | Forks                                                           | 30, 32<br>30, 32                                                             |
| Air stack                                                                                                                                                                                        | 76                                                                               | Clutch, powershaft                                              | 190                                                                          |
| Arms, rockshaft lift                                                                                                                                                                             | 198                                                                              | Cover                                                           | 192                                                                          |
| Axle, front:                                                                                                                                                                                     | 150                                                                              | Linkage                                                         | 194                                                                          |
| Double front wheel spindle extensions.  Double front wheel hubs                                                                                                                                  | 150                                                                              | Pedal                                                           | 194<br>94                                                                    |
| Housing (38-inch fixed tread)                                                                                                                                                                    | 155                                                                              | Connecting rods                                                 | 20                                                                           |
| Housing (48- to 80-inch tread)                                                                                                                                                                   | 154                                                                              | Control, hitch load                                             | 225                                                                          |
| Knee (38-inch fixed tread)<br>Knee (48- to 80-inch tread)                                                                                                                                        | 156<br>152                                                                       | Cooling system                                                  | 84, 86                                                                       |
| Roll-O-Matic                                                                                                                                                                                     | 148                                                                              | Cooling system                                                  | 36, 38, 39<br>120                                                            |
| Single front wheel                                                                                                                                                                               | 151                                                                              | Coupler, breakaway                                              | 214                                                                          |
| Axle, rear:                                                                                                                                                                                      | 124                                                                              | Cover:                                                          | 45                                                                           |
| Housing                                                                                                                                                                                          | 124                                                                              | Crankcase                                                       | 12<br>29                                                                     |
| and rockshaft)                                                                                                                                                                                   | 123                                                                              | Flywheel                                                        | 12                                                                           |
| Shaft                                                                                                                                                                                            | 124                                                                              | Fourth and sixth speed gear                                     | 12                                                                           |
| В                                                                                                                                                                                                |                                                                                  | Powershaft clutch                                               | 192                                                                          |
| Battery box                                                                                                                                                                                      | 182                                                                              | Rear axle housing (tractors less rock-<br>shaft and powershaft) | 123                                                                          |
| Battery cables                                                                                                                                                                                   | 104, 106,                                                                        | Transmission case                                               | 12, 117                                                                      |
| Possings main                                                                                                                                                                                    | 108, 110<br>18                                                                   | Convertor, fuel (LP-gas)                                        | 63, 64, 66, 68                                                               |
| And crankshaft gasket set                                                                                                                                                                        | 18, 229                                                                          | Crankshaft                                                      | 18<br>18, 229                                                                |
| Oil pipes                                                                                                                                                                                        | 14                                                                               | Cranking motor                                                  | 84, 86                                                                       |
| Belt pulley                                                                                                                                                                                      | 34                                                                               | Cranking motor starter button and rod                           | 84                                                                           |
| Belt pulley brake                                                                                                                                                                                | 30, 32<br>29                                                                     | Cylinder:                                                       | 20 220                                                                       |
| Block, cylinder                                                                                                                                                                                  | 20                                                                               | And piston ring gasket set                                      | 20 <b>,</b> 229                                                              |
| Box, tool                                                                                                                                                                                        | 10                                                                               | Head                                                            | 22                                                                           |
| Brakes                                                                                                                                                                                           | 126<br>214                                                                       | Remote, single or dual                                          | 206, 208, 210                                                                |
| Bulk flexible oil lines                                                                                                                                                                          | 215                                                                              | Water inlet housing                                             | 40<br>38 30                                                                  |
| Button, cranking motor (520)                                                                                                                                                                     | 84                                                                               | Water outset housing & & & & & & & & & & & & & & & & & & &      | 38, 39                                                                       |
| C                                                                                                                                                                                                |                                                                                  | D                                                               |                                                                              |
| Cable, spark plug, and lead wire kit                                                                                                                                                             | 89                                                                               | Dash lamps                                                      | 225<br>98, 99, 100,                                                          |
| Cable, speed-hour meter                                                                                                                                                                          | 167                                                                              | Dam tamps as es es es es es es es es es                         | 101                                                                          |
| Cam followers                                                                                                                                                                                    | 24<br>24                                                                         | Decalcomania sets                                               | 232, 233                                                                     |
| Camshaft                                                                                                                                                                                         | 36                                                                               | Differential                                                    | 122                                                                          |
| Carburetor                                                                                                                                                                                       | 70, 72                                                                           | Disk, clutch adjusting, sliding and fixed Disk, clutch drive    | 34<br>18                                                                     |
| Carburetor air intake                                                                                                                                                                            | 74                                                                               | Distributor (Delco-Remy)                                        | 90                                                                           |
| Case, engine and transmission                                                                                                                                                                    | 12<br>46                                                                         | Distributor (Wico)                                              | 92                                                                           |
|                                                                                                                                                                                                  | 98, 99, 100,                                                                     | Draft link                                                      | 158<br>222                                                                   |
|                                                                                                                                                                                                  | 101                                                                              | Draft link support                                              | 226                                                                          |
| Clamp, hose, worm-driven                                                                                                                                                                         | 41<br>74                                                                         | Drawbar                                                         | 226                                                                          |
| Cleaner, air                                                                                                                                                                                     | , <del>-</del>                                                                   | E                                                               |                                                                              |
| Adjusting disk                                                                                                                                                                                   | 34                                                                               | Electrical outlet plug                                          | 104, 106,                                                                    |
| And pulley                                                                                                                                                                                       | 34                                                                               |                                                                 | 116, 182                                                                     |
| And pulley brake                                                                                                                                                                                 | 30, 32<br>30, 32                                                                 | Element, oil filter                                             | 14                                                                           |
| Disk, sliding and fixed                                                                                                                                                                          | 34, 32                                                                           | Engine case and covers<br>Engine replacement assemblies         | 12<br>9                                                                      |
| Drive disk                                                                                                                                                                                       | 18                                                                               | Exhaust pipe                                                    | 25, 26, 27                                                                   |
| Facings                                                                                                                                                                                          | 34                                                                               | Exhaust trail pipe, rear                                        | 28                                                                           |
| •                                                                                                                                                                                                |                                                                                  |                                                                 |                                                                              |