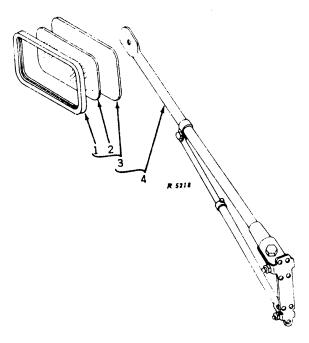

| ) Grommet, fender, L.H.                           |
| 2   | AR 26595 R | ( <del>-</del> | Fender, R.H. (with R20759R sub. for AR20869R)     |
|     | AR 38451   | <b>(</b> -     | ) Fender, L. H. (sub. for AR20870R)               |
| 3   | 14H 809    | ( -            | Nut, 1/2" (4 used)                                |
| 4   | 12H 301    | ( -            | ) Washer, lock, 1/2" (4 used)                     |
| 5   | 19H 1974   | ( -            | Screw, cap, high-strength, 1/2" x 2-3/4" (4 used) |
| 6   | R 20573 R  | ( -            | ) Support, fender                                 |
| 7   | 19H 1734   | ( -            | Screw, cap, high-strength, 5/8" x 2" (3 used)     |
|     | 12H 294    | ( -            | ) Washer, lock, 5/8" (3 used)                     |

#### REAR VIEW MIRROR



| Kev · | !  | Part No. |    | Tractor<br>Serial No. |   | Description                              |
|-------|----|----------|----|-----------------------|---|------------------------------------------|
| 1     | R  | 21686 R  | (  | -                     | ) | Bezel                                    |
| 2     | R  | 21685 R  | Ĭ, | •                     | ) | Glass                                    |
| 3     | AR | 21860 R  | į  | -                     | ) | Mirror, rear view                        |
| 4     | AR | 30003 R  | ĺ. | -                     | ) | Mirror, rear view, with mounting bracket |

#### PARTS FOR WEATHERSHIELD CAB (All-Fuel and Gasoline)

| Key | Part No.   | Serial No.   | Description                           |
|-----|------------|--------------|----------------