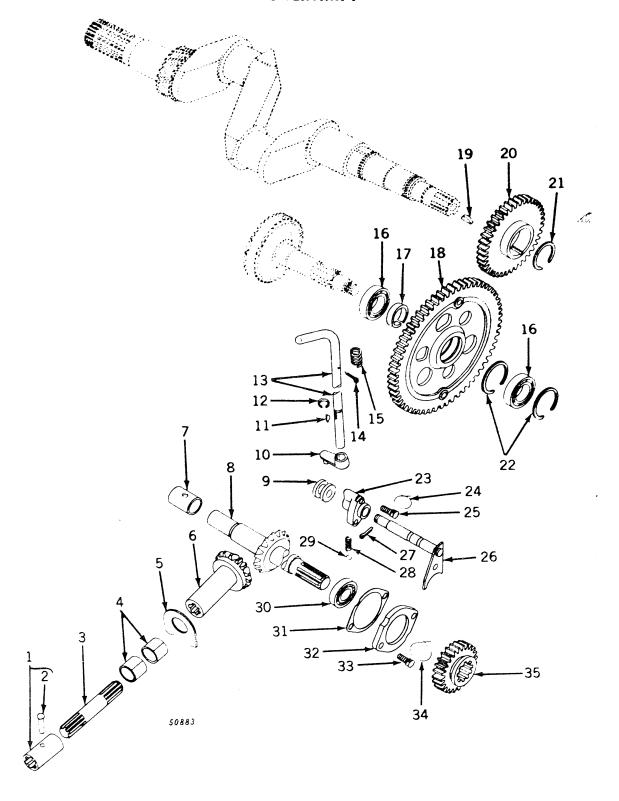

AF 3427 R  | ( )                                   | Handle, adjusting                                                                              |
| 27  | 34H 247    | · - 5                                 | Pin, spring, 1/8" x 3/4" (2 used)                                                              |
| 28  | AF 3428 R  | ·                                     | Bar, tie, with seat adjustment instructions                                                    |
| ••  | AR 20346 R | i                                     | Seat, float-ride (sub. for AA6807R)                                                            |
|     | _          | •                                     | •                                                                                              |

#### POWERSHAFT



#### POWERSHAFT -- Continued

| Key      | Part No.        | Serial No.   | Description                               |
|----------|-----------------|--------------|-------------------------------------------|
| 1        | AR 935 R        | ( - )        | Coupling, with rivet                      |
| 2        | 16H <b>74</b> 9 | ( - )        | Rivet, R.I.O.H., 1/4" x 1-3/4"            |
| 3        | B 3770 R        | ( - )        | Shaft, coupling                           |
| 4        | AB 5204 R       | <i>(</i> - ) | Bushing (package of 2) (1 pkg. used)      |
| 5        | B 3667 R        | <i>i</i> - ) | Plate, thrust                             |
| 6        | B 3666 R        | <i>i</i> - ) | Gear, powershaft bevel driven (16 teeth)  |
| 7        | A 4135 R        | i - i        | Bu