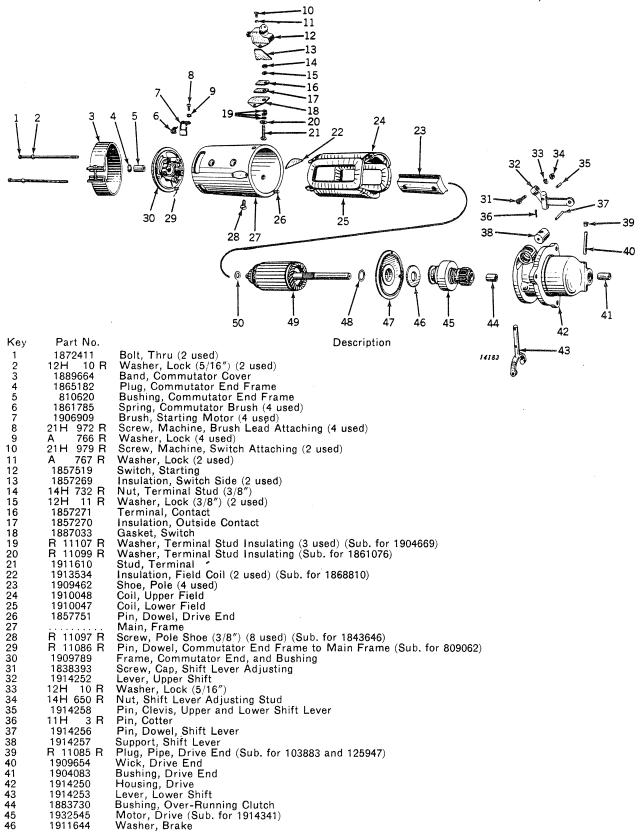

|
| 18     | R 11102 R  | 186752-    | Insulator (2 used) (Sub. for 1878507)                                          |
| 19     | 1878506    | 186752-    | Bushing, Insulating (2 used)                                                   |
| 20     | R 11101 R  | 186752-    | Plate, Lock, Contact Attaching Screw (Sub. for 1878505)                        |
| 21     | R 11103 R  | 186752-    | Screw, Contact Attaching (2 used) (Sub. for 1878516)                           |
|        | ∫ 1118305  | 186752-    | Regulator, Complete, with Cover, less Lead Assemblies (6-Volt) (Sub. 1118786)  |
|        | (1118306   | 186752-    | Regulator, Complete, with Cover, less Lead Assemblies (12-Volt) (Sub. 1118792) |

# AD2705R AND AD2725R STARTING MOTORS (DELCO-REMY No. 1109158)



#### AD2705R AND AD2725R STARTING MOTORS (DELCO-REMY No. 1109158)—Continued

| Key | Part No. | Description                                 |
|-----|----------|---------------------------------------------|
| 47  | 1911611  | Bearing, Center                             |
| 48  | 1911645  | Washer, Spacing, Center Bearing to Armature |
| 49  | 1913955  | Armature                                    |
| 50  | 1911232  | Washer, Spacing                             |

#### **GASKET SETS**



Part No. Serial No. AD 2679 R (----)-

Description

Gasket Set for Model "D"—Transmission and Rear End Overhaul— Consisting of:

Gasket, Transmission Case Rear Cover Shim (Brake Shaft Quill) Oil Seal, Power Shaft Clutch Trip Lever Gasket, Pulley and Spline Shaft Gear Cover Gasket, Clutch Fork Bearing Gask