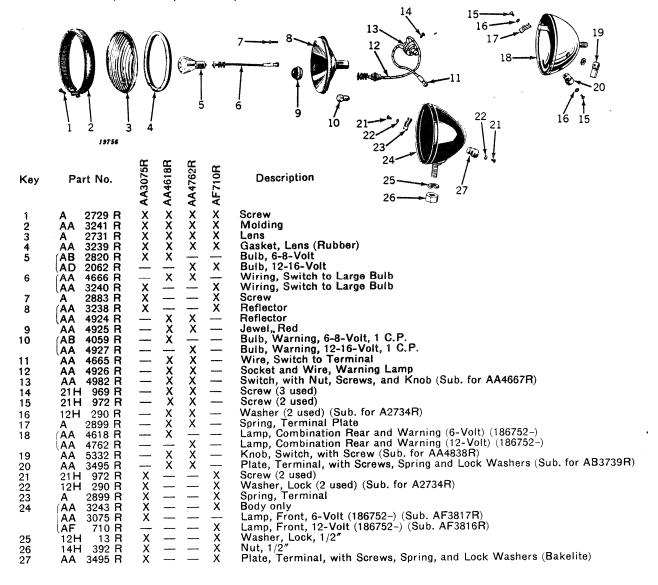

|
| 12<br>13<br>14                                         | 14H 812 C<br>12H 11 R<br>B 1727 R                                                                                             | 143800-188057<br>143800-188057<br>143800-188057                                                                                                                                      | Nut (3/8") (Sub. for 14H255R)<br>Washer, Lock (3/8") (Box of 50)<br>Washer, Bearing                                                                                                                                                                                                                   |

#### AA3075R, AA4618R, AA4762R, AND AF710R COMBINATION REAR AND WARNING LAMP





#### AB1204R AND AB4078R GENERATORS (DELCO-REMY No. 1101356)-Continued

```
Part No.
                                                                       Description
Key
            14H 631 R
            21H 986 R
                                  Screw (Sub. for 21H985R)
 2
             1872638
                                  Band, Cover
 3
                                   Washer, Lock (2 used) (Sub. for A2773R and 12H68R)
            12H 10 R
              815018
                                  Bolt (2 used)
            R 11100 R
                                  Screw (5 used) (Sub. for 1881998 and 1864099)
                                  Washer, Lock (7 used)
Plate, End Cover
                 3008 R
              820524
                                  Gasket, End Cover