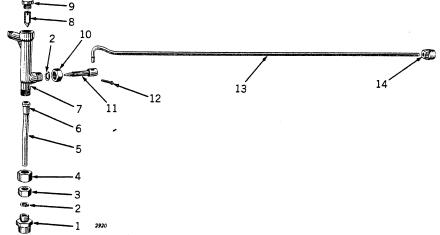

#### WATER FEED AND VALVE

| Key                        | Part No.  | Serial No.       |                              | Description |
|----------------------------|-----------|------------------|------------------------------|-------------|
| 1                          | D 450 R   | ()-              | Bushing, Feed Pipe           |             |
| 2                          | D 2079 R  | ( <del></del> )- | Washer, Packing (5 used)     | ,           |
| 3                          | D 449 R   | ( <del></del> -) | Nut, Packing                 |             |
| 4                          | A 2069 R  | ( <del></del> )- | Nut, Bushing                 |             |
| 2<br>3<br>4<br>5<br>6<br>7 | AD 874 R  | ()               | Pipe, Water Feed, with Gland |             |
| 6                          | E 2150 R  | ( <del></del> )  | Gland                        |             |
| 7                          | (AD 104 R | ()-              | Body, Complete               |             |
|                            | D 448 R   | ()-              | Body                         |             |
| 8                          | D 447 R   | ()               | Valve, Check                 |             |
| 8<br>9<br>10               | D 452 R   | ()               | Cap                          |             |
|                            | D 410 R   | ()-              | Nut, Packing                 |             |
| 11                         | D 451 R   | ()               | Valve, Needle                |             |
| 12                         | 11H 22 R  | ()-              | Pin, Cotter (3/32" x 1")     |             |
| 13                         | D 1772 R  | ()-              | Lever, Feed                  |             |
| 14                         | D 177 R   | ()-              | Plug, Pipe (Drilled)         |             |