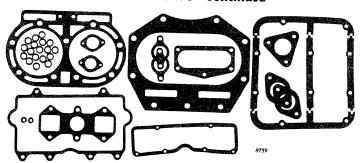

\*See Pages 71-73 for illustrations and contents of gasket sets.

| Key    | Part No.  | Serial No.                  | Description                                           |
|--------|-----------|-----------------------------|-------------------------------------------------------|
| 1      | F 2275 R  | ()-                         | Screw, Cap (1/2" x 3/4") (19 used) (Sub. for 19H428R) |
| 2      | 12H 13 R  | () <del>-</del>             | Washer, Lock (1/2") (19 used)                         |
| 3      | D 836 R   | ( <del>)</del>              | Strap, Cover                                          |
| 4      | D 2809 R  | ()- ·                       | Cover                                                 |
|        | AD 298 R  | ()                          | Gasket                                                |
| 5<br>6 | AD 1249 R | (-· <del>-</del> )-·        | Cover_                                                |
| 7      | 15H 281 R | ()-                         | Plug, Pipe                                            |
| 8      | D 937 R   | (-·)-·                      | Washer, (17 used)                                     |
| 8<br>9 | AD 778 R  | ( <del></del> )             | Gasket                                                |
| 10     | D 454 R   | ()-                         | Screw, Drive (2 used)                                 |
| 11     | AD 1972 R | 143800-                     | Case, D2950R Main                                     |
| 12     | 15H 281 R | ( <u>)</u> -1493 <b>7</b> 9 | Plug, Pipe (2 used)                                   |
|        | 15H 280 R | 149380-                     | Plug, Pipe (2 used)                                   |
| 13     | 15H 237 R | (·····)-·                   | Plug, Pipe (2 used)                                   |
| 14     | 15H 238 R | ()                          | Plug, Pipe (2 used)                                   |
| 15     | D 794 R   | (- ·)-·                     | Plug, Oil Level Test Cock                             |
| 16     | D 793 R   | (···-)··                    | Body, Oil Level Test Cock                             |
|        | D 2005 R  | ( <del></del> -) ·          | Body, Oil Level Test Cock (Extension type)            |

#### OIL PIPES AND OIL FILTER-Continued

|        |                       | Q t              | FIFES AND VIL FILIEM—CONTINUES                                              |
|--------|-----------------------|------------------|-----------------------------------------------------------------------------|
| Key    | Part No.              | Serial No.       | Description                                                                 |
| 1      | 19H 118 T             | ( <del></del> )  | Screw, Cap (5/16" x 1") (Sub. for 19H112R)                                  |
|        | C 932 R               | ()_              | Washer, Lead (Packed 10 in a Pkg.)                                          |
| 2<br>3 | (AD 84 R              | ()-150732        | Oiler, Tappet Lever                                                         |
| 3      | AD 2377 R             | 150733-          | Oiler, Tappet Lever                                                         |
|        | 11H 41 R              | ()               | Pin, Cotter (1/8" x 1") (2 used)                                            |
| 4      | D 565 R               | \\_              | Gasket                                                                      |
| 4<br>5 | D 31 R                | ()-              | Elbow                                                                       |
| 6      | D 2080 R              | }                | Washer, Packing (8 used) (Sub. Four D3428R for One D2080R)                  |
| 6<br>7 | D 179 R               | \\\_             | Nut, Packing (2 used)                                                       |
| 8      | D 1785 R              | \\_              | Pipe, Oil, Tappet Lever                                                     |
| 9      | D 401 R               | \\\_             | Elbow                                                                       |
| 10     | C 972 R               | \\_              | Jet, Oil, Governor                                                          |
| 11     | E 2150 R              | \\_              | Gland (6 used) (Used only on Copper Pipes)                                  |
| 12     | A 2069 R              | \\_              | Nut (6 used) (Used only on Copper Pipes)                                    |
| 13     | AD 1228 R             | \\_              | Pipe, Oil Governor                                                          |
| 14     | C 975 R               | \\_              | Elbow                                                                       |
| 15     | AD 1227 R             | \\\_             | Pipe, Oil, R.H. Main Bearing                                                |
| 16     | D 2427 R              | (                | Screw, Pressure Regulating                                                  |
| 17     | A 354 R               | \\\              | Spring                                                                      |
|        |                       | \\_              | Pilot, Spring                                                               |
| 18     | D 2425 R<br>21H 597 R | \\_              | Screw, Machine (1/4" x 1/2") (2 used)                                       |
| 19     |                       | \\_              | Washer, Lock (1/4") (2 used)                                                |
| 20     | 12H 9 R               | \ <del></del> \- |                                                                             |
| 21     | D 2426 R              | <del>()-</del>   | Clip, Leaf Spring<br>Spring, Leaf, with Pilot                               |
| 22     | AD 1225 R             | \ <del>\</del> - | Washer, Lock (3/8")                                                         |
| 23     | 12H 11 R              | ()-              | Screw, Cap (3/8" x 1-1/4") (Sub. for 19H1099ft)                             |
| 24     | F 2273 R              | ()-              | Screw, Cap (3/6 x 1-1/4 ) (Sub. 101 1917103311)                             |
| 25     | A 174 R               | ()-              | Ball, By-Pass                                                               |
| 26     | D 2001 R              | ()-              | Spring, By-Pass                                                             |
| 27     | A 521 R               | ()-              | Gasket, Copper (2 used)<br>Cap, By-Pass Valve (Sub. B439R and R21635R)      |
| 28     | D 2428 R              | ()-              |                                                                             |
| 29     | D 2445 R              | ()-              | Shield                                                                      |
| 30     | 12H 13 R              | 143800-          | Washer, Lock (1/2")                                                         |
| 31     | 14H 473 R             | 143800-          | Nut (1/2") (Sub. for 14H347R)                                               |
| 32     | E 1994 R              | 143800-          | Connector Object (Occased) (Used early on Conner Bines)                     |
| 33     | E 2158 R              | 143800-          | Gland (2 used) (Used only on Copper Pipes)                                  |
| 34     | A 2875 R              | 143800-          | Nut (2 used) (Used only on Copper Pipes)                                    |
| 35     | AD 1966 R             | 143800-          | Pipe, Indicator Oil, Filter to Case                                         |
| 36     | D 3041 R              | 143800-          | Tee in Filter Head                                                          |
| 37     | D 417 R               | 143800           | Elbow                                                                       |
| 38     | AD 1967 R             | 143800           | Pipe, Oil, L.H. Main Bearing                                                |
| 39     | D 2440 R              | 143800-          | Connector (2 used)                                                          |
| 40     | B 259 R               | 143800           | Gland (Used only on Copper Pipes)                                           |
| 41     | A 2880 R              | 143800           | Nut (Used only on Copper Pipes)                                             |
| 42     | AD 1226 R             | 143800-          | Pipe, Pump Discharge                                                        |
| 43     | D 2438 R              | 143800-          | Nut, Packing                                                                |
| 44     | F 3384 R              | 143800           | Washer, Packing (3 used) (Packed 10 in a Pkg.) (Sub. for D2439R)            |
| 45     | A 258 R               | 143800-          | Connector (Sub. for D392R)                                                  |
| 46     | D 2429 R              | 143800           | Connector                                                                   |
| 47     | D 2423 R              | ()-              | Head, Filter                                                                |
| 48     | (D 2444 R             | ()-148871        | Stud (1/2" x 10-3/4")                                                       |
|        | (D 3109 R             | 148872-          | Stud (1/2" x 9-5/8")                                                        |
| 49     | A 516 R               | ()               | Gasket (Packed 5 in a Pkg.)                                                 |
| 50     | A 515 R               | ( <del></del> )- | Body, Filter                                                                |
| 51     | 12H 10 R              | ( <del></del> )  | Washer, Lock (5/16") (3 used)                                               |
| 52     | 19H 99 R              | ( <del></del> )  | Screw, Can (5/16" x 9/16") (3 used)                                         |
| 53     | AA 2096 R             | 146500-          | Outlet, Filter (Also for Tractors Equipped with AA2454R Oil Filter Replace- |
|        |                       |                  | ment Assembly)                                                              |
| 54     | AA 3680 R             | 146500-          | Element, Filter (Carton of 4) (Also for Tractors Equipped with AA2454R Oil  |
|        |                       |                  | Filter Replacement Assembly)                                                |
|        | AA 2454 R             | ()-146499        | Filter, Oil, Replacement Assembly (Sub. for AA357R)                         |
| 55     | A 2444 R              | 14650Ó-          | Snap Ring (Also for Tractors Equipped with AA2454R Oil Filter Replacement   |
|        |                       |                  | Assembly)                                                                   |
| 56     | A 2530 R              | 146823-          | Spacer (Also for Tractors Equipped with AA2454R Oil Filter Replacement      |
| ••     |                       |                  | Assembly)                                                                   |
| 57     | AA 2095 R             | 146500-          | End Plate, Filter, and Spacer (Also for Tractors Equipped with AA2454R Oil  |
| ٠.     | 2000                  |                  | Filter Replacement Assembly)                                                |
| 58     | (A 523 R              | ()-146499        | Spring                                                                      |
| 55     | A 2441 R              | 146500-          | Spring (Also for Tractors Equipped with AA2454R Oil Filter Replacement      |
|        | ( LTT   11            | . 10000          | Assembly)                                                                   |
| 59     | 24H 234 R             | ()-              | Washer                                                                      |
| 60     | A 519 R               | \\               | Gasket (Packed 5 in a Pkg.)                                                 |
| 61     | A 522 R               | \\\              | Bottom                                                                      |
| 62     |                       | ()-146499        | Nut                                                                         |
| UZ     | A 520 R<br>A 2440 R   | 146500-148871    | Nut (Also for tractors equipped with AA2454R Oil Filter Replacement         |
|        | A 4770 N              | 170000-170071    | Assembly)                                                                   |
|        | AF 2889 R             | 148872-          | Nut (Sub. for A2575R)                                                       |
|        | (ME 2009 M            | 170014           | itut (oub. ioi Azoroii)                                                     |

#### OIL PUMP ASSEMBLY

| Key      | Part No.             | Serial No.       | Description                                                             |
|----------|----------------------|------------------|-------------------------------------------------------------------------|
| 1        | D 317 R              | ()-              | Stud (1/2" x 3") (2 used)                                               |
| 2<br>3   | D 301 R<br>11H 80 R  | ()-              | Gasket (Packed 5 in a Pkg.) Pin: Cotter (3/16" x 1")                    |
| 4        | D 38 R               | ()-              | Gear, Drive                                                             |
| 5        | D 403 R              | ()-              | Key                                                                     |
| 6        | D 14 R<br>12H 11 R   | ()-              | Housing<br>Washer, Lock (3/8") (6 used)                                 |
| 8        | 19H 218 D            | ()-              | Screw, Cap (3/8" x 1") (6 used) (Sub. for 19H211R)                      |
| 9        | AD 1901 R            | ()-              | Gear, Oil Pump Drive, and Idler                                         |
| 10<br>11 | D 308 R<br>D 302 R   | ()-              | Gasket (Packed 5 in a Pkg.) Gasket (.015" Thick) (Packed 5 in a Pkg.)   |
| 12       | D 2437 R             | ()-              | Cover                                                                   |
| 13       | C 1201 R             | ( <del></del> )- | Nut (15/16")                                                            |
| 14<br>15 | D 1671 R<br>AD 700 R | ()-              | Washer, Lead (Packed 50 in a Pkg.) (Sub. for AD1768R) Strainer Assembly |
| 16       | 12H 13 R             | ()-              | Washer, Lock (1/2") (2 used)                                            |
| 17       | 14H 392 R            | ()-              | Nut (1/2") (2 used)                                                     |
| 18       | D 271 R              | ()-              | Screen                                                                  |

#### WATER FEED AND VALVE

| Key                        | Part No.  | Serial No.       |                              | Description |
|----------------------------|-----------|------------------|------------------------------|-------------|
| 1                          | D 450 R   | ()-              | Bushing, Feed Pipe           |             |
| 2                          | D 2079 R  | ( <del></del> )- | Washer, Packing (5 used)     | ,           |
| 3                          | D 449 R   | ( <del></del> -) | Nut, Packing                 |             |
| 4                          | A 2069 R  | ( <del></del> )- | Nut, Bushing                 |             |
| 2<br>3<br>4<br>5<br>6<br>7 | AD 874 R  | ()               | Pipe, Water Feed, with Gland |             |
| 6                          | E 2150 R  | ( <del></del> )  | Gland                        |             |
| 7                          | (AD 104 R | ()-              | Body, Complete               |             |
|                            | D 448 R   | ()-              | Body                         |             |
| 8                          | D 447 R   | ()               | Valve, Check                 |             |
| 8<br>9<br>10               | D 452 R   | ()               | Cap                          |             |
|                            | D 410 R   | ()-              | Nut, Packing                 |             |
| 11                         | D 451 R   | ()               | Valve, Needle                |             |
| 12                         | 11H 22 R  | ()-              | Pin, Cotter (3/32" x 1")     |             |
| 13                         | D 1772 R  | ()-              | Lever, Feed                  |             |
| 14                         | D 177 R   | ()-              | Plug, Pipe (Drilled)         |             |

# CYLINDER BLOCK, HEAD, AND ASSOCIATED PARTS

| Key                   | Part No.               | Serial No.       | Description                                                                                                                |
|-----------------------|------------------------|------------------|----------------------------------------------------------------------------------------------------------------------------|
| 1                     | F 2272 R               | ()-              | Screw, Cap (3/8" x 3/4") (6 used) (Sub. for 19H203R)                                                                       |
| 2                     | 12H 11 R               | ()-              | Washer, Lock (3/8") (6 used)                                                                                               |
| 3<br>4<br>5<br>6<br>7 | D 1563 R<br>D 309 R    | ()-              | Cover<br>Gasket (Packed 5 in a Pkg.)                                                                                       |
| 5                     | 30H 13 R               | (——)—            | Plug, Welch (2 used)                                                                                                       |
| 6                     | 12H 13 R               | ()-              | Washer, Lock (1/2") (6 used)                                                                                               |
| 7<br>8                | 14H 392 R<br>AD 466 R  | ()-              | Nut (1/2") (8 used)                                                                                                        |
| 9                     | 15H 255 R              | ()-              | Case, D281R, Tappet, with Plugs Plug, Pipe (2 used)                                                                        |
| 10                    | D 285 R                | ()-              | Gasket (Packed 10 in a Pkg.)                                                                                               |
| 11                    | D 1719 R               | ()-              | Guide, Valve (4 used) (Sub. for AD2701R)                                                                                   |
| 12<br>13              | D 364 R<br>14H 404 R   | ()-              | Stud (1/2" x 2-3/16") (2 used)<br>Nut (3/4") (9 used)                                                                      |
| 14                    | 264 R                  | ()_              | Washer, Lead (18 used) (Packed 100 in a Pkg.)                                                                              |
| 15                    | 294 R                  | (——)—            | Stud (1/2" x 1-11/16") (6 used)                                                                                            |
| 16                    | D 1788 R               | ()-              | Gasket, Manifold (Packed 5 in a Pkg.)                                                                                      |
| 17<br>18              | 19H 462 N<br>AD 1203 R | ()_              | Bolt, Machine, with Hex. Nut (1/2" x 1-1/2") (4 used) (Sub. for 7H741R) Muffler                                            |
| 19                    | AC 765 R               | ( <del></del> )- | Muffler Assembly (Orchard Model)                                                                                           |
| 20                    | AD 829 R               | ( <del></del> )  | Elbow, Lower, with Studs                                                                                                   |
| 21                    | D 1925 R               | ()-              | Stud (1/2" x 9-5/16") (3 used)                                                                                             |
| 22<br>23              | D 1924 R<br>D 1923 R   | ()-              | Collar, Spacing (5 used)<br>Section, Finned (4 used)                                                                       |
| 24                    | D 1922 R               | ()-              | Cap                                                                                                                        |
| 25                    | C 2000 R               | ()-              | Flange                                                                                                                     |
| 26<br>27              | 12H 13 R<br>14H 392 R  | ()-              | Washer, Lock (1/2") (3 used)<br>Nut (1/2") (3 used)                                                                        |
| 28                    | (D 1891 R              | ()_              | Manifold                                                                                                                   |
|                       | D 2734 R               | ( <del></del> )- | Manifold (Export only)                                                                                                     |
| 20                    | D 3412 R               | 109944-          | Manifold (Gasoline-Burning Engines only)                                                                                   |
| 29<br>30              | AD 789 R<br>19H 482 B  | ()-              | Head, D1718R, Cylinder, with Valve Guides and Studs<br>Bolt, Machine, with Hex. Nut (1/2" x 2") (4 used) (Sub. for 7H796R) |
| 31                    | D 1787 R               | ()-              | Gasket (Packed 10 in a Pkg.)                                                                                               |
| 32                    | R 1254 R               | ( <del></del> )- | Stud (3/4" x 7-7/16") (9 used) (Sub. for D1717R)                                                                           |
| 33                    | D 465 R                | ()-              | Gasket (2 used) (Packed 5 in a Pkg.)                                                                                       |
| 34                    | AA 2044 R<br>AC 600 R  | ()-              | Spark Plug (Edison) (2 used) (Sub. AA3844R)<br>Spark Plug (Champion) (2 used)                                              |
|                       | AA 3844 R              | ()               | Spark Plug (Ghampion) (2 used)                                                                                             |
|                       | AC 1330 R              | ()-              | Spark Plug (Auto-Lite, Type TD12) (2 used)                                                                                 |
| 35                    | AD 2860 R<br>C 524 R   | ()-              | Spark Plug (AC77L Comm.) (2 used) Cup, Priming (2 used)                                                                    |
| 36                    | 14H 404 R              | ()-              | Nut (3/4") (14 used)                                                                                                       |
| 37                    | 12H 17 R               | ( <del></del> )- | Washer, Lock (3/4") (14 used)                                                                                              |
| 38                    | F 1549 R               | ()-              | Stud (3/4" x 3-1/4") (14 used) (Sub. for D409R)                                                                            |
| 39<br>40              | D 1789 R<br>AD 788 R   | ()-              | Gasket (Packed 5 in a Pkg.)<br>Cylinder, D1716R, with Studs                                                                |
| 41                    | C 1865 R               | ( <del></del> )- | Plug, Drain                                                                                                                |
| 42                    | AD 477 R               | ()-              | Support, D1368R, Front End                                                                                                 |