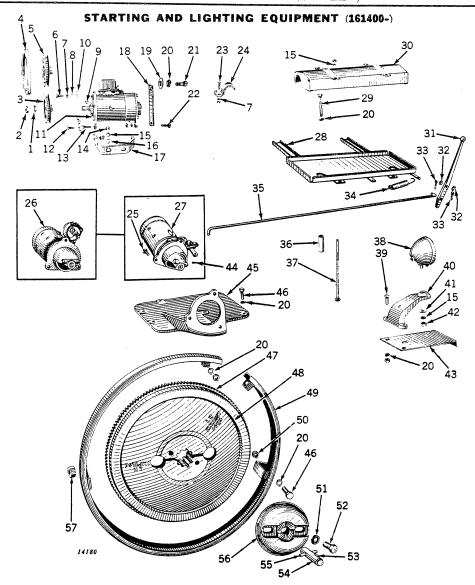

(1/4")*
Nut (1/4")*
Swivel, Choke*
Screw, Machine*
           12H 9 R
14H 251 R
                               1438(0 -161399
. .
                               14300 -161399
. .
          B 1663 R
21H 971 R
                               143د0٦-153988
. .
                               14360)-153988
                               143800-161399
             1664 R
                                                        Washer*
           AD 2585 R
                                                        Generator Mounting Parts, Including Fan, Pulleys, Belt, Generator Adjusting Strap and Bracket, Upper Water Pipe, Governor Shaft L.H. Cover, Clips,
                              143800-161399
```

Washer, Gaskets, and Hardware (Sub. for AD2381R)

<sup>\*</sup> See Page 19 for Illustrations.



#### STARTING AND LIGHTING EQUIPMENT (161400-)-Continued

```
Part No.
                                  Serial No.
                                                                                                 Description
Key
                              161400-
                                                       Washer, Lock
              804000
                              161400-
                                                      Nut
              806915
                3264 R
1587 R
                              161400-
                                                      Pulley, Generator
 3
                              161400-
                                                      Belt
           В
                                                      Pulley, Generator