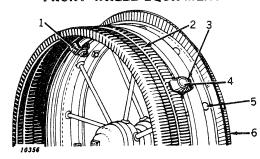

# CYLINDER BLOCK, HEAD, AND ASSOCIATED PARTS

| Key                   | Part No.               | Serial No.       | Description                                                                                                                |
|-----------------------|------------------------|------------------|----------------------------------------------------------------------------------------------------------------------------|
| 1                     | F 2272 R               | ()-              | Screw, Cap (3/8" x 3/4") (6 used) (Sub. for 19H203R)                                                                       |
| 2                     | 12H 11 R               | ()-              | Washer, Lock (3/8") (6 used)                                                                                               |
| 3<br>4<br>5<br>6<br>7 | D 1563 R<br>D 309 R    | ()-              | Cover<br>Gasket (Packed 5 in a Pkg.)                                                                                       |
| 5                     | 30H 13 R               | (——)—            | Plug, Welch (2 used)                                                                                                       |
| 6                     | 12H 13 R               | ()-              | Washer, Lock (1/2") (6 used)                                                                                               |
| 7<br>8                | 14H 392 R<br>AD 466 R  | ()-              | Nut (1/2") (8 used)                                                                                                        |
| 9                     | 15H 255 R              | ()-              | Case, D281R, Tappet, with Plugs Plug, Pipe (2 used)                                                                        |
| 10                    | D 285 R                | ()-              | Gasket (Packed 10 in a Pkg.)                                                                                               |
| 11                    | D 1719 R               | ()-              | Guide, Valve (4 used) (Sub. for AD2701R)                                                                                   |
| 12<br>13              | D 364 R<br>14H 404 R   | ()-              | Stud (1/2" x 2-3/16") (2 used)<br>Nut (3/4") (9 used)                                                                      |
| 14                    | 264 R                  | ()_              | Washer, Lead (18 used) (Packed 100 in a Pkg.)                                                                              |
| 15                    | 294 R                  | (——)—            | Stud (1/2" x 1-11/16") (6 used)                                                                                            |
| 16                    | D 1788 R               | ()-              | Gasket, Manifold (Packed 5 in a Pkg.)                                                                                      |
| 17<br>18              | 19H 462 N<br>AD 1203 R | ()_              | Bolt, Machine, with Hex. Nut (1/2" x 1-1/2") (4 used) (Sub. for 7H741R) Muffler                                            |
| 19                    | AC 765 R               | ( <del></del> )- | Muffler Assembly (Orchard Model)                                                                                           |
| 20                    | AD 829 R               | ( <del></del> )  | Elbow, Lower, with Studs                                                                                                   |
| 21                    | D 1925 R               | ()-              | Stud (1/2" x 9-5/16") (3 used)                                                                                             |
| 22<br>23              | D 1924 R<br>D 1923 R   | ()-              | Collar, Spacing (5 used)<br>Section, Finned (4 used)                                                                       |
| 24                    | D 1922 R               | ()-              | Cap                                                                                                                        |
| 25                    | C 2000 R               | ()-              | Flange                                                                                                                     |
| 26<br>27              | 12H 13 R<br>14H 392 R  | ()-              | Washer, Lock (1/2") (3 used)<br>Nut (1/2") (3 used)                                                                        |
| 28                    | (D 1891 R              | ()_              | Manifold                                                                                                                   |
|                       | D 2734 R               | ( <del></del> )- | Manifold (Export only)                                                                                                     |
| 20                    | D 3412 R               | 109944-          | Manifold (Gasoline-Burning Engines only)                                                                                   |
| 29<br>30              | AD 789 R<br>19H 482 B  | ()-              | Head, D1718R, Cylinder, with Valve Guides and Studs<br>Bolt, Machine, with Hex. Nut (1/2" x 2") (4 used) (Sub. for 7H796R) |
| 31                    | D 1787 R               | ()-              | Gasket (Packed 10 in a Pkg.)                                                                                               |
| 32                    | R 1254 R               | ( <del></del> )- | Stud (3/4" x 7-7/16") (9 used) (Sub. for D1717R)                                                                           |
| 33                    | D 465 R                | ()-              | Gasket (2 used) (Packed 5 in a Pkg.)                                                                                       |
| 34                    | AA 2044 R<br>AC 600 R  | ()-              | Spark Plug (Edison) (2 used) (Sub. AA3844R)<br>Spark Plug (Champion) (2 used)                                              |
|                       | AA 3844 R              | ()               | Spark Plug (Ghampion) (2 used)                                                                                             |
|                       | AC 1330 R              | ()-              | Spark Plug (Auto-Lite, Type TD12) (2 used)                                                                                 |
| 35                    | AD 2860 R<br>C 524 R   | ()-              | Spark Plug (AC77L Comm.) (2 used) Cup, Priming (2 used)                                                                    |
| 36                    | 14H 404 R              | ()-              | Nut (3/4") (14 used)                                                                                                       |
| 37                    | 12H 17 R               | ( <del></del> )- | Washer, Lock (3/4") (14 used)                                                                                              |
| 38                    | F 1549 R               | ()-              | Stud (3/4" x 3-1/4") (14 used) (Sub. for D409R)                                                                            |
| 39<br>40              | D 1789 R<br>AD 788 R   | ()-              | Gasket (Packed 5 in a Pkg.)<br>Cylinder, D1716R, with Studs                                                                |
| 41                    | C 1865 R               | ( <del></del> )- | Plug, Drain                                                                                                                |
| 42                    | AD 477 R               | ()-              | Support, D1368R, Front End                                                                                                 |