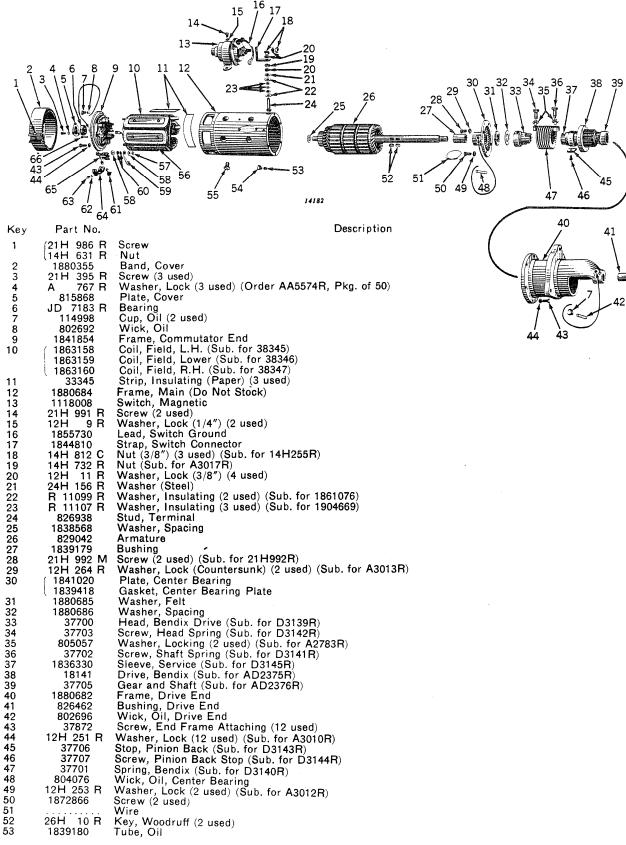

B 1030 R              | 186752-       | Pulley                                                                                     |
| 68          | 26H 72 R              | 186752-       | Key, Woodruff                                                                              |
| 69          | 804000                | 186752-       | Washer, Lock                                                                               |
|             |                       | 186752-       | Nut                                                                                        |
| 70          | 806915                | 100/02-       | 1144                                                                                       |

\* R-1287R

# AD2077R 12-VOLT (DELCO-REMY No. 000794) STARTING MOTOR



### AD2077R 12-VOLT (DELCO-REMY No. 000794) STARTING MOTOR-Continued

```
        Key
        Part No.
        Description

        54
        E 2302 RT Cup, Oil
        Description

        55
        R 11097 R Screw, Pole Shoe (12 used) (Sub. for 1843646)
        Sober Pole (6 used)

        56
        36582 Shoe, Pole (6 used)
        Sober Pole (6 used)

        57
        24754 Washer, Brush Holder Plain (6 used)
        Sober Pole (6 used)

        58
        1860389 Washer, Insulating (6 used)
        Sober Pole (6 used)

        60
        35728 Bushing, Insulating (6 used)
        Spring, Brush (6 used)

        61
        1863159 Spring, Brush (6 used)
        Spring, Brush (6 used)

        62
        A 766 R Washer, Lock (6 used)

        63
        21H 972 R Screw (6 used)