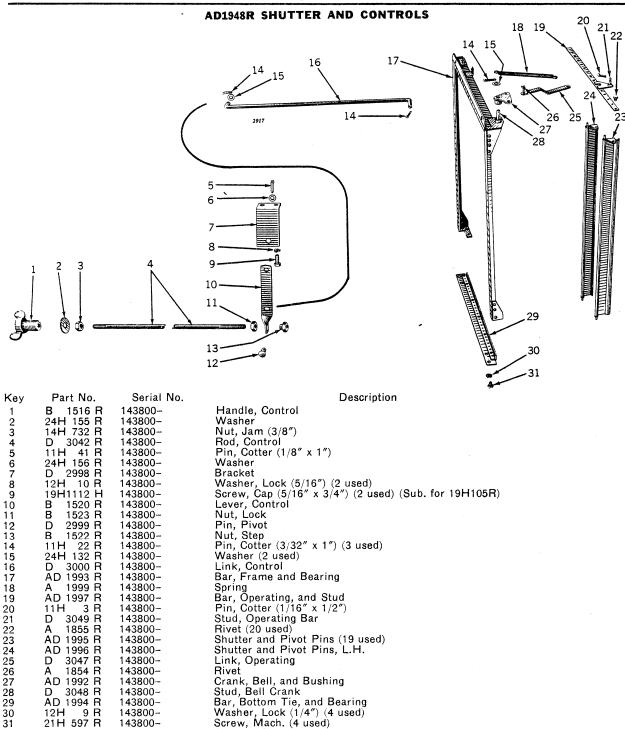

r                                                    |
| 27                         | D 2953 R  | 143800-    | Side, R.H., Radiator                                              |
| 28                         | D 2992 R  | 143800-    | Gasket, Core (2 used)                                             |
| 29                         | D 2952 R  | 143800-    | Tank, Bottom                                                      |
| 30                         | D 294 R   | ()-        | Gasket (2 used) Washer (4 used) (Sub. for 24H481R)                |
| 31                         | 24H 991 R | 143800-    | Screw, Cap (1/2" x 1-3/4") (4 used) (Sub. for 19H467R)            |
| 32                         | 19H 472 N | 143800-    | Surew, Cap (1/2 x 1-3/4 ) (4 used) (Cub. 101 191140711)           |



21H 597 R

AD 1948 R

143800-

143800-

Shutter, Complete

31



| Key        | Part No.               | Serial No.                      | Description                                                   |
|------------|------------------------|---------------------------------|---------------------------------------------------------------|
| 1          | AD 1960 R              | 143800-                         | Strap, Front                                                  |
| 2          | AD 1954 R              | 143800-                         | Tank, Fuel                                                    |
| 3          | D 3043 R               | 143800-                         | Flange, Fuel Filler                                           |
| 4          | D 1851 R               | ()-