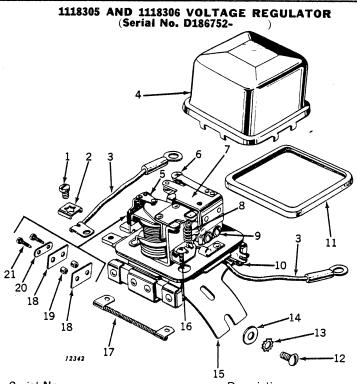

l
        Description

        55
        R 11097 R Screw, Pole Shoe (12 used) (Sub. for 1843646)
        Sober Pole (6 used)

        56
        36582 Shoe, Pole (6 used)
        Sober Pole (6 used)

        57
        24754 Washer, Brush Holder Plain (6 used)
        Sober Pole (6 used)

        58
        1860389 Washer, Insulating (6 used)
        Sober Pole (6 used)

        60
        35728 Bushing, Insulating (6 used)
        Spring, Brush (6 used)

        61
        1863159 Spring, Brush (6 used)
        Spring, Brush (6 used)

        62
        A 766 R Washer, Lock (6 used)

        63
        21H 972 R Screw (6 used)

        64
        38367 Brush (6 used)

        65
        ......... Holder, Brush Holder (6 used)

        66
        1855434 Rivet, Brush Holder (6 used)
```



| Key    | Part No.   | Serial No. | Description                                                                    |
|--------|------------|------------|--------------------------------------------------------------------------------|
| 1      | R 11100 R  | 186752-    | Screw, Terminal (4 used) (Sub. for 1881998 and 1864099)                        |
| 2      | R 11084 R  | 186752-    | Clamp, Terminal (4 used) (Sub. for 1868137)                                    |
| 2      | 1911485    | 186752-    | Lead, Regulator to "F" Terminal on Generator (Sub. for 1911481)                |
|        | 1911485    | 186752-    | Lead, Regulator to "A" Terminal on Generator                                   |
| 4      | 1909034    | 186752-    | Cover