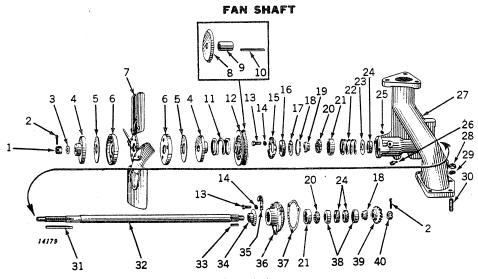

#### GOVERNOR AND FAN DRIVE-Continued

| Key      | Part No.              | Serial No.           | Description                                                 |
|----------|-----------------------|----------------------|-------------------------------------------------------------|
| 1        | A 499 R               | ()-                  | Nut, Grip                                                   |
| 2        | 24H 154 R<br>A 43 R   | ()-                  | Washer<br>Flange, Drive                                     |
| 3<br>4   | 19H 218 D             | ()_                  | Screw, Cap (3/8" x 1") (7 used) (Sub. for 19H211R)          |
| 5        | 12H 11 R              | ( <del></del> )-     | Washer, Lock (3/8") (8 used)                                |
| 6        | D 2891 R              | (——) <del>-</del>    | Housing, Bearing                                            |
| 7        | D 1939 R              | ( <del></del> )-     | Spring                                                      |
| 8        | JD 7655 R             | ()-                  | Cup, Bearing (2 used)                                       |
| 9        | JD 7657 R             | ()-                  | Retainer, with Balls (2 used)                               |
| 10       | D 1938 R              | ()-                  | Snap Ring                                                   |
| 11       | D 2892 R              | ()-                  | Gasket (Packed 5 in a Pkg.)<br>Screw, Set (5/16" x 1/2")    |
| 12<br>13 | 22H 36 R<br>D 1696 R  | (                    | Arm                                                         |
| 14       | F 2274 R              | ()-                  | Screw, Cap (3/8" x 1-3/4") (Sub. for 19H242R)               |
| 15       | F 2272 R              | (——) —               | Screw, Cap (3/8" x 3/4") (7 used) (Sub. for 19H203R)        |
| 16       | D 2890 R              | ()-                  | Case, Governor                                              |
| 17       | D 298 R               | ( <del></del> )-     | Gasket (Packed 5 in a Pkg.)                                 |
| 18       | (D 297 R              | ()-                  | Gasket (Thick) (Packed 10 in a Pkg.)                        |
|          | (D 509 R              | ()-                  | Gasket (Thin) (Packed 5 in a Pkg.)                          |
| 19       | AD 2823 R             | ()-                  | Housing, Bearing (Sub. for D1367R)                          |
| 20       | D 297 R               | ()-                  | Gasket (Packed 10 in a Pkg.)                                |
| 21       | D 831 R<br>11H 49 R   | ()-                  | Cover<br>Pin, Cotter (1/8" x 2") (Sub. for 11H45R)          |
| 22<br>23 | D 1662 R              | ()-                  | Nut (1")                                                    |
| 24       | D 490 R               | ( <del></del> )-     | Washer, Thrust                                              |
| 25       | AD 99 R               | ()-                  | Gear, D71R, Idler, with Bushing                             |
| 26       | F 1743 R              | ( <del></del> )-     | Pin, Dowel (Sub. for D186R)                                 |
| 27       | AD 174 R              | ()-                  | Spindle, with Dowel Pin                                     |
| 28       | D 554 R               | ()-                  | Bushing                                                     |
| 29       | D 1958 R              | ()-                  | Gear, Drive                                                 |
| 30       | JD 7656 R             | ()-                  | Cone, Bearing (2 used) Spacer                               |
| 31<br>32 | D 1828 R<br>11H 41 R  | (                    | Pin, Cotter (1/8" x 1")                                     |
| 33       | D 2789 R              | ()-                  | Nut (9/16")                                                 |
| 34       | 11H 22 R              | ()-                  | Pin, Cotter (3/32" x 1") (4 used) (Sub. for 11H18R)         |
| 35       | F 3326 R              | ( <del></del> )-     | Pin, Weight (2 used) (Packed 10 in a Pkg.) (Sub. for C902R) |
| 36       | AC 667 R              | ( <del></del> )-     | Weight (2 used)                                             |
| 37       | 1                     | ()-                  | Wire (16 Gauge x 6")                                        |
| 38       | D 916 R               | ()-                  | Screw, Cap (3/8" x 3/4") (Drilled)                          |
| 39       | D 1962 R<br>21H 980 R | ()-                  | Support<br>Screw, Mach. (2 used)                            |
| 40<br>41 | A 767 R               | ()_                  | Washer, Lock (2 used)                                       |
| 42       | AD 878 R              | ( <del></del> )-     | Shaft, Inside Lever, with Screws                            |
| 43       | D 1298 R              | (——) —               | Lever, Inside                                               |
| 44       | (AD 2820 R            | ( <del></del> )-     | Sleeve (Sub. for AD483R)                                    |
|          | (D 1306 R             | ()-                  | Washer, Sleeve                                              |
| 45       | D 1300 R              | ()-                  | Bearing, Thrust                                             |
| 46       | D 279 R               | ()-                  | Key                                                         |
| 47<br>49 | D 403 R               | ()-                  | Key<br>Shaft                                                |
| 48<br>49 | D 2579 R<br>D 1185 R  | <u></u>              | Gear, Fan Drive (Sub. AD2884R)                              |
| 73       | D 110011              | <b>V</b> . <b>J</b>  | 33., Dillo (340. / 1520 / 11)                               |
| (For     | illustration of pa    | irt listed below see | Gasket Set Groupings.)                                      |

(For illustration of part listed below see Gasket Set Groupings.)
AD 2681 R (——)- Gasket Set for Governor Overhaul

|                 |                       | 31                                | <b>5-</b>                                            |
|-----------------|-----------------------|-----------------------------------|------------------------------------------------------|
| Key             | Part No.              | Serial No.                        | Description                                          |
| -               |                       | /                                 | Nut (9/16")                                          |
| 1               |                       | <del></del>                       | Pin, Cotter (1/8" x 1") (2 used)                     |
| 2               | 11H 41 R              | <del>\\</del>                     | Washer                                               |
| 3               | 24H 991 R             | ()-                               | Disk, Friction (Sub. for AD1872R)                    |
| 4               | D 396 R               | ()-                               | Weeker Existion (2 used) (Packed 5 in a Pkg.)        |
| 4<br>5<br>6     | D 399 R               | ()-                               | Washer, Friction (2 used) (Packed 5 in a Pkg.)       |
| 6               | A 4059 R              | 188453-                           | Cup, Fan Drive (2 used)                              |
| 7               | AF 825 R              | ()-                               | Fan with Cups (Sub. for AD49R)                       |
| 8               | C 1530 R              | ()-161399                         | Shield, Dust                                         |
| 9               | C 1526 R              | ()-161399                         | Spacer                                               |
| 10              | D 400 R               | ()-161399                         | Key                                                  |
| 11              | D 378 R               | ()-                               | Spring                                               |
| 12              | D 3262 R              | 161400-                           | Pulley (2/2" × 2/4") (5 wood) (Sub. for 10H202P)     |
| 13              | F 2272 R              | ()-                               | Screw, Cap (3/8" x 3/4") (5 used) (Sub. for 19H203R) |
| 14              | 12H 11 R              | () -                              | Washer, Lock (3/8") (5 used)                         |
| 15              | D 1866 R              | ()-                               | Cover                                                |
| 16              | D 1737 R              | ()-                               | Felt (Sub. for AH818R)                               |
| 17              | D 1868 R              | ()-                               | Washer                                               |
| 18              | D 1938 R              | ()-                               | Snap Ring                                            |
| 19              | JD 7656 R             | ()-                               | Cone (2 used)                                        |
| 20              | JD 7657 R             | ()-                               | Retainer with Balls (2 used)                         |
| 21              | JD 7655 R             | ()-                               | Cup (2 used)                                         |
| 22              | D 1939 R              | ()-                               | Spring                                               |
| 23              | D 1736 R              | ()-                               | Washer Felt (3 used) (Packed 5 in a Pkg.)            |
| 24              | D 684 R               | ()-                               | Fitting Crosse No. 1610                              |
| 25              | JD 7759               | ()-161399                         | Fitting, Grease, No. 1610                            |
| 00              | (15H 253 R            | 161400-                           | Plug, Pipe                                           |
| 26              | (15H 253 R            | ( <del></del> )-161399<br>161400- | Plug, Pipe<br>Fitting, Grease, No. 1612              |
| 27              | JD 7760<br>D 2966 R   | 143800-                           | Pipe, Upper Water                                    |
|                 | 14H 392 R             | 143800-                           | Nut (1/2") (5 used)                                  |
| 28              | 12H 13 R              | 143800-                           | Washer, Lock (1/2") (5 used)                         |
| 29<br><b>30</b> | D 364 R               | 143800-                           | Stud (1/2" x 2-3/16") (5 used)                       |
| 31              |                       | 161400-                           | Key                                                  |
| 32              | D 3263 R<br>AD 1741 R | ()-                               | Shaft, Fan, with Nut                                 |
| 32<br>33        | D 403 R               | \\\                               | Key                                                  |
| 34              | D 1940 R              | \\_                               | Shield, Dust                                         |
| 35              | B 1986 R              | \\-                               | Clip                                                 |
| 36              | AD 796 R              | \\-                               | Housing, D1366R, Rear, with Felt Washer and Retainer |
| 37              | (D 297 R              | `\`-                              | Gasket, Rear Housing (Thick) (Packed 10 in a Pkg.)   |
| 3/              | D 509 R               | \\_\\                             | Gasket, Rear Housing (Thin) (Packed 5 in a Pkg.)     |
| 38              | D 655 R               | <u> </u>                          | Retainer (2 used)                                    |
|                 | AD 2884 R             | ``-                               | Pinion, Fan Drive Bevel (Sub. for D1941R)            |
| 39              | R 20228 R             | \\\-                              | Nut (9/16") (Sub. for C1200R)                        |
| 40              | n 20220 N             | ( - )                             |                                                      |
|                 |                       |                                   |                                                      |