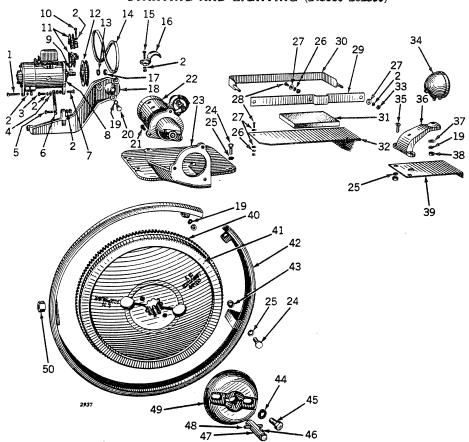

|
|          | AD 436 R                | ()-                | Band, Road, with Support (2 used per Wheel)                                                                                                    |
|          | D 532 R<br>D 1591 R     | ()-                | Rim, Extension, 6" Wide, Rear Wheel<br>Rim, Extension, 12" Wide, Rear Wheel                                                                    |
|          | ا ، ا ، ا ا             | ` /                | timing marketing in a triangle time.                                                                                                           |

# STARTING AND LIGHTING (143800-161399)



```
STARTING AND LIGHTING (143800-161399)—Continued
Key
             Part No.
                                   Serial No.
                                                                                              Description
                                                        Bolt, Mach., with Sq. Nut (5/16'' x 1-3/4") (Sub. for 7H207R) Washer, Lock (5/16'') (2 used) Screw, Cap (5/16'' x 3/4'')
           7H 208 H
12H 10 R
                               143800-161399
                               143800-161399
 34
           19H1112 H
                               143800-161399
                               143800-161399
           24H
                   39 R
                                                         Washer
                               143800-161399