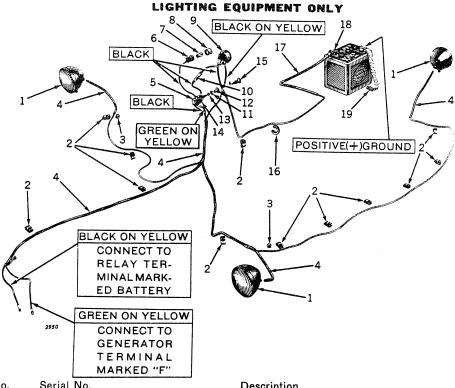

|
| 30          | 7H 729 R   | 161400        | Bolt, Mach., with Hex. Nut (1/2" x 1-1/2") (2 used) (Sub. for 7H730R)                |
| 31          | B 1601 R   | 161400-       | Bracket, Rear Lamp                                                                   |
| 32          | B 1728 R   | 161400-       | Washer, Bearing (3 used)                                                             |
| 33          | 14H 812 C  | 161400-       | Nut (3/8") (3 used) (Sub. for 14H255R)                                               |
| 34          | D 3088 R   | 161400-       | Reinforcement, Platform                                                              |
| 35          | 3H 1000 R  | 153989-       | Bolt, Carriage, with Hex. Nut (3/8" x 10") (2 used) (Sub. 3H1061R and 14H255R)       |



| Key                        | Part No.   | Serial No.    | Description                                         |
|----------------------------|------------|---------------|-----------------------------------------------------|
| 1                          | (AD 2450 R | 143800-186751 | Lamp (6-Volt) (3 used)                              |
|                            | AA 4618 R  | 186752-       | Lamp, Combination Rear and Warning (6-Volt)         |
|                            | (AF 3817 R | 186752-       | Lamp (6-Volt) (3 used) (Sub. for AA3075R)           |
| 2<br>3<br>4                | A 2610 R   | 143800-       | Clip (15 used) (Sub. for A1225R)                    |
| 3                          | B 1580 R   | 143800-       | Grommet (3 used) (Packed 5 in a Pkg.)               |