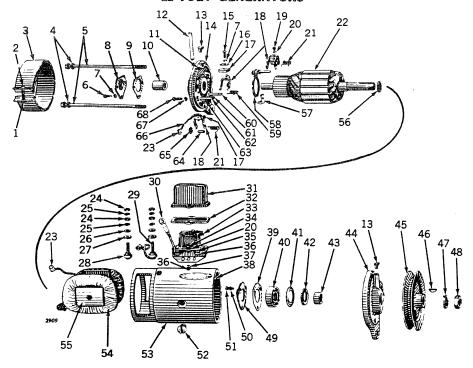

#### GOVERNOR AND FAN DRIVE-Continued

| Key      | Part No.              | Serial No.           | Description                                                 |
|----------|-----------------------|----------------------|-------------------------------------------------------------|
| 1        | A 499 R               | ()-                  | Nut, Grip                                                   |
| 2        | 24H 154 R<br>A 43 R   | ()-                  | Washer<br>Flange, Drive                                     |
| 3<br>4   | 19H 218 D             | ()_                  | Screw, Cap (3/8" x 1") (7 used) (Sub. for 19H211R)          |
| 5        | 12H 11 R              | ( <del></del> )-     | Washer, Lock (3/8") (8 used)                                |
| 6        | D 2891 R              | (——) <del>-</del>    | Housing, Bearing                                            |
| 7        | D 1939 R              | ( <del></del> )-     | Spring                                                      |
| 8        | JD 7655 R             | ()-                  | Cup, Bearing (2 used)                                       |
| 9        | JD 7657 R             | ()-                  | Retainer, with Balls (2 used)                               |
| 10       | D 1938 R              | ()-                  | Snap Ring                                                   |
| 11       | D 2892 R              | ()-                  | Gasket (Packed 5 in a Pkg.)<br>Screw, Set (5/16" x 1/2")    |
| 12<br>13 | 22H 36 R<br>D 1696 R  | (                    | Arm                                                         |
| 14       | F 2274 R              | ()-                  | Screw, Cap (3/8" x 1-3/4") (Sub. for 19H242R)               |
| 15       | F 2272 R              | (——) —               | Screw, Cap (3/8" x 3/4") (7 used) (Sub. for 19H203R)        |
| 16       | D 2890 R              | ()-                  | Case, Governor                                              |
| 17       | D 298 R               | ( <del></del> )-     | Gasket (Packed 5 in a Pkg.)                                 |
| 18       | (D 297 R              | ()-                  | Gasket (Thick) (Packed 10 in a Pkg.)                        |
|          | (D 509 R              | ()-                  | Gasket (Thin) (Packed 5 in a Pkg.)                          |
| 19       | AD 2823 R             | ()-                  | Housing, Bearing (Sub. for D1367R)                          |
| 20       | D 297 R               | ()-                  | Gasket (Packed 10 in a Pkg.)                                |
| 21       | D 831 R<br>11H 49 R   | ()-                  | Cover<br>Pin, Cotter (1/8" x 2") (Sub. for 11H45R)          |
| 22<br>23 | D 1662 R              | ()-                  | Nut (1")                                                    |
| 24       | D 490 R               | ( <del></del> )-     | Washer, Thrust                                              |
| 25       | AD 99 R               | ()-                  | Gear, D71R, Idler, with Bushing                             |
| 26       | F 1743 R              | ( <del></del> )-     | Pin, Dowel (Sub. for D186R)                                 |
| 27       | AD 174 R              | ()-                  | Spindle, with Dowel Pin                                     |
| 28       | D 554 R               | ()-                  | Bushing                                                     |
| 29       | D 1958 R              | ()-                  | Gear, Drive                                                 |
| 30       | JD 7656 R             | ()-                  | Cone, Bearing (2 used) Spacer                               |
| 31<br>32 | D 1828 R<br>11H 41 R  | (                    | Pin, Cotter (1/8" x 1")                                     |
| 33       | D 2789 R              | ()-                  | Nut (9/16")                                                 |
| 34       | 11H 22 R              | ()-                  | Pin, Cotter (3/32" x 1") (4 used) (Sub. for 11H18R)         |
| 35       | F 3326 R              | ( <del></del> )-     | Pin, Weight (2 used) (Packed 10 in a Pkg.) (Sub. for C902R) |
| 36       | AC 667 R              | ( <del></del> )-     | Weight (2 used)                                             |
| 37       | 1                     | ()-                  | Wire (16 Gauge x 6")                                        |
| 38       | D 916 R               | ()-                  | Screw, Cap (3/8" x 3/4") (Drilled)                          |
| 39       | D 1962 R<br>21H 980 R | ()-                  | Support<br>Screw, Mach. (2 used)                            |
| 40<br>41 | A 767 R               | ()_                  | Washer, Lock (2 used)                                       |
| 42       | AD 878 R              | ( <del></del> )-     | Shaft, Inside Lever, with Screws                            |
| 43       | D 1298 R              | (——) —               | Lever, Inside                                               |
| 44       | (AD 2820 R            | ( <del></del> )-     | Sleeve (Sub. for AD483R)                                    |
|          | (D 1306 R             | ()-                  | Washer, Sleeve                                              |
| 45       | D 1300 R              | ()-                  | Bearing, Thrust                                             |
| 46       | D 279 R               | ()-                  | Key                                                         |
| 47<br>49 | D 403 R               | ()-                  | Key<br>Shaft                                                |
| 48<br>49 | D 2579 R<br>D 1185 R  | <u></u>              | Gear, Fan Drive (Sub. AD2884R)                              |
| 73       | D 110011              | <b>V</b> . <b>J</b>  | 33., Dillo (340. / 1520 / 11)                               |
| (For     | illustration of pa    | irt listed below see | Gasket Set Groupings.)                                      |

(For illustration of part listed below see Gasket Set Groupings.)
AD 2681 R (——)- Gasket Set for Governor Overhaul

|                 |                       | 31                                | <b>5-</b>                                            |
|-----------------|-----------------------|-----------------------------------|------------------------------------------------------|
| Key             | Part No.              | Serial No.                        | Description                                          |
| -               |                       | /                                 | Nut (9/16")                                          |
| 1               |                       | <del></del>                       | Pin, Cotter (1/8" x 1") (2 used)                     |
| 2               | 11H 41 R              | <del>\\</del>                     | Washer                                               |
| 3               | 24H 991 R             | ()-                               | Disk, Friction (Sub. for AD1872R)                    |
| 4               | D 396 R               | ()-                               | Weeker Existion (2 used) (Packed 5 in a Pkg.)        |
| 4<br>5<br>6     | D 399 R               | ()-                               | Washer, Friction (2 used) (Packed 5 in a Pkg.)       |
| 6               | A 4059 R              | 188453-                           | Cup, Fan Drive (2 used)                              |
| 7               | AF 825 R              | ()-                               | Fan with Cups (Sub. for AD49R)                       |
| 8               | C 1530 R              | ()-161399                         | Shield, Dust                                         |
| 9               | C 1526 R              | ()-161399                         | Spacer                                               |
| 10              | D 400 R               | ()-161399                         | Key                                                  |
| 11              | D 378 R               | ()-                               | Spring                                               |
| 12              | D 3262 R              | 161400-                           | Pulley (2/2" × 2/4") (5 wood) (Sub. for 10H202P)     |
| 13              | F 2272 R              | ()-                               | Screw, Cap (3/8" x 3/4") (5 used) (Sub. for 19H203R) |
| 14              | 12H 11 R              | () -                              | Washer, Lock (3/8") (5 used)                         |
| 15              | D 1866 R              | ()-                               | Cover                                                |
| 16              | D 1737 R              | ()-                               | Felt (Sub. for AH818R)                               |
| 17              | D 1868 R              | ()-                               | Washer                                               |
| 18              | D 1938 R              | ()-                               | Snap Ring                                            |
| 19              | JD 7656 R             | ()-                               | Cone (2 used)                                        |
| 20              | JD 7657 R             | ()-                               | Retainer with Balls (2 used)                         |
| 21              | JD 7655 R             | ()-                               | Cup (2 used)                                         |
| 22              | D 1939 R              | ()-                               | Spring                                               |
| 23              | D 1736 R              | ()-                               | Washer Felt (3 used) (Packed 5 in a Pkg.)            |
| 24              | D 684 R               | ()-                               | Fitting Crosse No. 1610                              |
| 25              | JD 7759               | ()-161399                         | Fitting, Grease, No. 1610                            |
| 00              | (15H 253 R            | 161400-                           | Plug, Pipe                                           |
| 26              | (15H 253 R            | ( <del></del> )-161399<br>161400- | Plug, Pipe<br>Fitting, Grease, No. 1612              |
| 27              | JD 7760<br>D 2966 R   | 143800-                           | Pipe, Upper Water                                    |
|                 | 14H 392 R             | 143800-                           | Nut (1/2") (5 used)                                  |
| 28              | 12H 13 R              | 143800-                           | Washer, Lock (1/2") (5 used)                         |
| 29<br><b>30</b> | D 364 R               | 143800-                           | Stud (1/2" x 2-3/16") (5 used)                       |
| 31              |                       | 161400-                           | Key                                                  |
| 32              | D 3263 R<br>AD 1741 R | ()-                               | Shaft, Fan, with Nut                                 |
| 32<br>33        | D 403 R               | \\\                               | Key                                                  |
| 34              | D 1940 R              | \\_                               | Shield, Dust                                         |
| 35              | B 1986 R              | \\-                               | Clip                                                 |
| 36              | AD 796 R              | \\-                               | Housing, D1366R, Rear, with Felt Washer and Retainer |
| 37              | (D 297 R              | `\`-                              | Gasket, Rear Housing (Thick) (Packed 10 in a Pkg.)   |
| 3/              | D 509 R               | \\_\\                             | Gasket, Rear Housing (Thin) (Packed 5 in a Pkg.)     |
| 38              | D 655 R               | <u> </u>                          | Retainer (2 used)                                    |
|                 | AD 2884 R             | ``-                               | Pinion, Fan Drive Bevel (Sub. for D1941R)            |
| 39              | R 20228 R             | \\\-                              | Nut (9/16") (Sub. for C1200R)                        |
| 40              | n 20220 N             | ( - )                             |                                                      |
|                 |                       |                                   |                                                      |