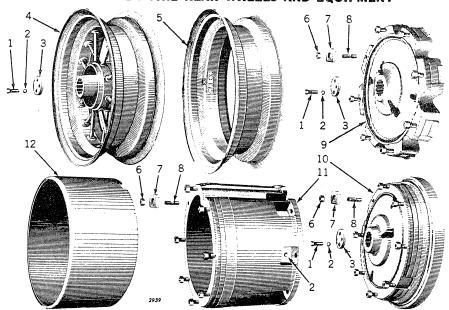

|  |  |  |
|                  | 7H 1092 R 143800-<br>14H 800 R 143800-<br>22H 248 R 143800-<br>12H 13 R 143800-                     | Bolt, Mach., with Nut, in Holder (1/2" x 2-3/4") (2 used) (Sub. for 7H1022R) Nut, on Holder Screw (5/8") (Sub. for 14H652R) Screw, Square Head Cup Point Set, in Holder Washer, Lock, on Holder Bolts (1/2") (2 used) (Box of 50)                                                                                                |  |  |  |

# RUBBER TIRE REAR WHEELS AND EQUIPMENT



| Key         | Part No.   | Serial No.             | Description                                                                                                                                                   |
|-------------|------------|------------------------|---------------------------------------------------------------------------------------------------------------------------------------------------------------|
| 1           | 19H1374 R  | ( <del></del> )-       | Screw, Cap (3/4" x 2") (2 used per Wheel) (Sub. for 19H774R)                                                                                                  |
| 2<br>3<br>4 | 12H 17 R   | ()-                    | Washer, Lock (3/4") (2 used per Wheel) (Box of 25)