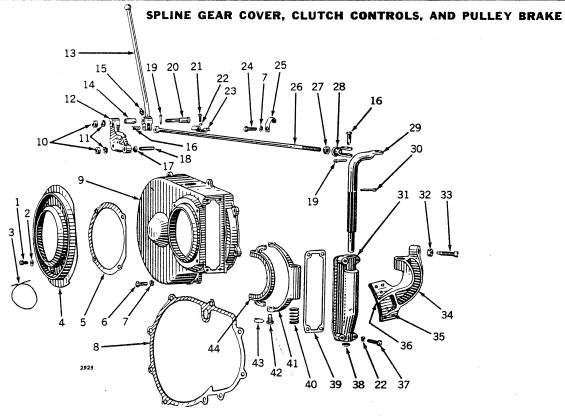

| Key | Part No.  | Serial No.        | Description                                       |
|-----|-----------|-------------------|---------------------------------------------------|
| 1   | D 916 R   | ()-               | Screw, Cap (3/8" x<br>3/4") (Drilled) (4<br>used) |
| 2   | K 2052 R  | ()-               | Washer, Lead (4 used)                             |
|     |           | ,                 | (Packed 50 in a<br>Pkg.) (Sub. for<br>AD1770R)    |
| 3   |           | ()-               | Wire (16 Gauge x 18")                             |
| 4   | AD 917 R  | ()-               | (2 used)<br>Shield, Dust, with                    |
| •   |           | ( )               | Shìeld, Dust, with<br>Cap Screws                  |
| 5   | D 1929 R  | ( <del></del> )-  | Gasket                                            |
| 6   | 19H1131 N | ()-               | Screw, Cap $(1/2'' \times 1/4'')$                 |
|     |           |                   | 1-1/4") (8 used)<br>(Sub. for 19H448R)            |
| 7   | 12H 13 R  | ()                | Washer, Lock (1/2")                               |
| •   |           | , ,               | (9 used)                                          |
| 8   | D 289 R   | ()-               | Gasket (Packed 5 in a Pkg.)                       |
| 9   | D 1909 R  | ( <del></del> )   | Cover                                             |
| 10  | 14H 800 R | ()-               | Nut (5/8") (2 used)                               |
|     | 4011 45 0 |                   | (Sub. for 14H652R)                                |
| 11  | 12H 15 R  | ()-               | Washer, Lock (5/8")                               |
| 12  | D 2941 R  | 143800-           | (2 used)<br>Quadrant, Control                     |
| 13  | AA 1595 R | ()-               | Lever, Clutch                                     |
| 14  | A 1197 R  | ( ()-155022       | Bushing                                           |
|     |           | 175300-           | Bushing                                           |
| 15  | JD 7759   | 155023-175299     | Fitting, Grease, No.                              |
| 16  | D 1944 R  | ()                | Pin, Yoke (2 used)                                |
| 17  | C 912 R   | ()-<br>()-<br>()- | Bushing (2 used)                                  |
| 18  | C 1494 R  | ()-               | Stud (5/8" x 2-7/8")                              |
| 19  | 11H 41 R  | ()-               | (2 used)<br>Pin, Cotter (1/8" x 1")               |
| 13  | 1111 71 R | ()-               | (2 used)                                          |
| 20  | D 2031 R  | ()-               | Pivot, Clutch Lever                               |
| 21  | 19H 203 R | 143800-           | Screw, Cap (3/8" x                                |
|     |           |                   | 3/4")                                             |
|     |           |                   |                                                   |

| Key<br>22                        | Part No.<br>12H 11 R                                                 | Serial No.<br>143800-        | Description<br>Washer, Lock (3/8")                                                                              |
|----------------------------------|----------------------------------------------------------------------|------------------------------|-----------------------------------------------------------------------------------------------------------------|
| 23<br>24                         | D 2943 R<br>19H 462 N                                                | 143800-<br>143800-           | (5 used)<br>Clip<br>Screw, Cap (1/2" x<br>1-1/2") (Sub. for                                                     |
| 25<br>26<br>27<br>28<br>29<br>30 | D 2944 R<br>D 2029 R<br>14H 395 R<br>D 393 R<br>D 1343 R<br>11H 88 R | 143800-<br>()-<br>()-<br>()- | 19H457R) Clip Rod, Operating Nut (9/16") Yoke Shaft, Clutch Fork Pin, Cotter (3/16" x 2") (Sub. for             |
| 31<br>32<br>33<br>34             | D 1342 R<br>14H 392 R<br>22H 178 R<br>AD 1023 R                      | (                            | 11H82R) Bearing, Fork Shaft Nut (1/2") Screw, Adjusting Brake, D2289R, Pulley, with Lining Rivet (6 used) (Pkg. |
| 35<br>36                         | (D 1932 <b>R</b>                                                     | ()<br>()-                    | Rivet (6 used) (Pkg.<br>of 100) (Sub. for<br>AD1771R)<br>Lining, Brake<br>Lining, Pulley Brake                  |
| 37                               | AB 4748 R<br>F 2274 R                                                | ()-                          | with Adapter Screw, Cap (3/8" x 1-3/4") (4 used) (Sub. for 19H242R)                                             |
| 38<br>39                         | 30H 11 R<br>D 293 R                                                  | ( <del></del> )-             | Plug, Welch<br>Gasket (Packed 5 in<br>a Pkg.)                                                                   |
| 40<br>41<br>42                   | D 1997 R<br>C 171 R<br>D 178 R                                       | ()<br>()-                    | Spring<br>Fork, Clutch<br>Pivot, Clutch Fork (2<br>used)                                                        |
| 43<br>44                         | D 100 R                                                              | ( <del></del> )-             | Wire (16 Gauge x 6")<br>(2 used)<br>Collar, Clutch                                                              |
|                                  |                                                                      |                              |                                                                                                                 |