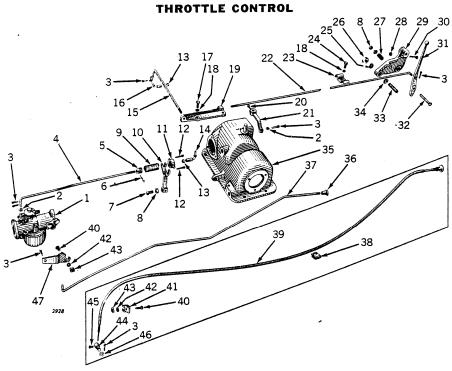

| Key | Part No.  | Serial No.        | Description                                       |
|-----|-----------|-------------------|---------------------------------------------------|
| 1   | D 916 R   | ()-               | Screw, Cap (3/8" x<br>3/4") (Drilled) (4<br>used) |
| 2   | K 2052 R  | ()-               | Washer, Lead (4 used)                             |
|     |           | ,                 | (Packed 50 in a<br>Pkg.) (Sub. for<br>AD1770R)    |
| 3   |           | ()-               | Wire (16 Gauge x 18")                             |
| 4   | AD 917 R  | ()-               | (2 used)<br>Shield, Dust, with                    |
| •   |           | ( )               | Shìeld, Dust, with<br>Cap Screws                  |
| 5   | D 1929 R  | ( <del></del> )-  | Gasket                                            |
| 6   | 19H1131 N | ()-               | Screw, Cap $(1/2'' \times 1/4'')$                 |
|     |           |                   | 1-1/4") (8 used)<br>(Sub. for 19H448R)            |
| 7   | 12H 13 R  | ()                | Washer, Lock (1/2")                               |
| •   |           | , ,               | (9 used)                                          |
| 8   | D 289 R   | ()-               | Gasket (Packed 5 in a Pkg.)                       |
| 9   | D 1909 R  | ( <del></del> )   | Cover                                             |
| 10  | 14H 800 R | ()-               | Nut (5/8") (2 used)                               |
|     | 4011 45 0 |                   | (Sub. for 14H652R)                                |
| 11  | 12H 15 R  | ()-               | Washer, Lock (5/8")                               |
| 12  | D 2941 R  | 143800-           | (2 used)<br>Quadrant, Control                     |
| 13  | AA 1595 R | ()-               | Lever, Clutch                                     |
| 14  | A 1197 R  | ( ()-155022       | Bushing                                           |
|     |           | 175300-           | Bushing                                           |
| 15  | JD 7759   | 155023-175299     | Fitting, Grease, No.                              |
| 16  | D 1944 R  | ()                | Pin, Yoke (2 used)                                |
| 17  | C 912 R   | ()-<br>()-<br>()- | Bushing (2 used)                                  |
| 18  | C 1494 R  | ()-               | Stud (5/8" x 2-7/8")                              |
| 19  | 11H 41 R  | ()-               | (2 used)<br>Pin, Cotter (1/8" x 1")               |
| 13  | 1111 71 R | ()-               | (2 used)                                          |
| 20  | D 2031 R  | ()-               | Pivot, Clutch Lever                               |
| 21  | 19H 203 R | 143800-           | Screw, Cap (3/8" x                                |
|     |           |                   | 3/4")                                             |
|     |           |                   |                                                   |

| Key<br>22                        | Part No.<br>12H 11 R                                                 | Serial No.<br>143800-        | Description<br>Washer, Lock (3/8")                                                                              |
|----------------------------------|----------------------------------------------------------------------|------------------------------|-----------------------------------------------------------------------------------------------------------------|
| 23<br>24                         | D 2943 R<br>19H 462 N                                                | 143800-<br>143800-           | (5 used)<br>Clip<br>Screw, Cap (1/2" x<br>1-1/2") (Sub. for                                                     |
| 25<br>26<br>27<br>28<br>29<br>30 | D 2944 R<br>D 2029 R<br>14H 395 R<br>D 393 R<br>D 1343 R<br>11H 88 R | 143800-<br>()-<br>()-<br>()- | 19H457R) Clip Rod, Operating Nut (9/16") Yoke Shaft, Clutch Fork Pin, Cotter (3/16" x 2") (Sub. for             |
| 31<br>32<br>33<br>34             | D 1342 R<br>14H 392 R<br>22H 178 R<br>AD 1023 R                      | (                            | 11H82R) Bearing, Fork Shaft Nut (1/2") Screw, Adjusting Brake, D2289R, Pulley, with Lining Rivet (6 used) (Pkg. |
| 35<br>36                         | (D 1932 <b>R</b>                                                     | ()<br>()-                    | Rivet (6 used) (Pkg.<br>of 100) (Sub. for<br>AD1771R)<br>Lining, Brake<br>Lining, Pulley Brake                  |
| 37                               | AB 4748 R<br>F 2274 R                                                | ()-                          | with Adapter Screw, Cap (3/8" x 1-3/4") (4 used) (Sub. for 19H242R)                                             |
| 38<br>39                         | 30H 11 R<br>D 293 R                                                  | ( <del></del> )-             | Plug, Welch<br>Gasket (Packed 5 in<br>a Pkg.)                                                                   |
| 40<br>41<br>42                   | D 1997 R<br>C 171 R<br>D 178 R                                       | ()<br>()-                    | Spring<br>Fork, Clutch<br>Pivot, Clutch Fork (2<br>used)                                                        |
| 43<br>44                         | D 100 R                                                              | ( <del></del> )-             | Wire (16 Gauge x 6")<br>(2 used)<br>Collar, Clutch                                                              |
|                                  |                                                                      |                              |                                                                                                                 |