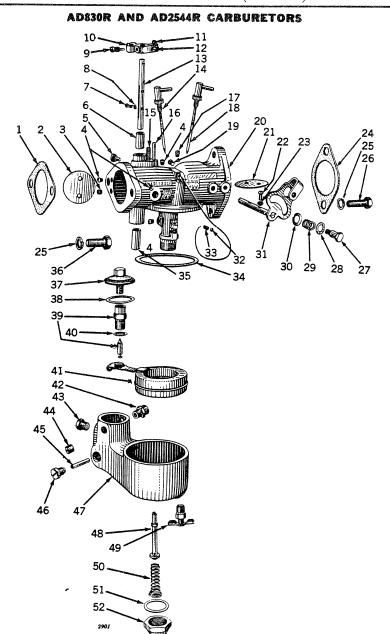

e, R.H. Spark Plug                                               |
| 68         | 24H 154 R        | C100-          | Washer (2 used)                                                      |
| 69         | 12H 11 R         | C100-          | Washer, Lock (3/8") (2 used)                                         |
| 70         | F 2273 R         | C100-          | Screw, Cap (2 used) (Sub. for 19H221R)                               |
| 71         | A 5272 R         |                | Gasket (Sub. for A500R)                                              |
|            |                  | C100-          | AB2875R Magneto, Complete (Will Interchange with AB3674R Magneto)    |
|            |                  |                |                                                                      |



#### AD830R AND AD2544R CARBURETORS—Continued

```
Part No.
                                                   Serial No.
 Key
                                                                                                Description
                             321 R
                                                                                  Gasket (Packed 25 in a Pkg.)
Disk, Throttle (Sub. for P948)
Plug, Drill (Sub. for S763)
Plug, Drill (Sub. for S2502)
Plug, Economizer (AD830R only) (Sub. for S2151D)
Plug, Economizer (AD2544R only) (Sub. for S2151E)
Bushing, Upper (Sub. for S2471) (Sub. One R10114R Packing and One R10139R Bushing)
Packing. Throttle Shaft (Felt) (Sub. for 44-62)
                                                                                   Gasket (Packed 2