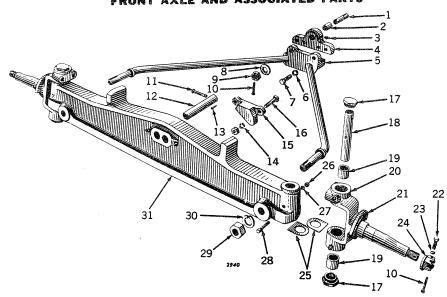

|
|            | AD 1926 R<br>AD 2424 R<br>AD 2657 R<br>12H 15 R<br>19H1320 R<br>B 66 R<br>14H 404 R<br>12H 17 R<br>11H 80 R<br>D 2961 R<br>D 2960 R<br>12H 21 R<br>(AD 1925 R<br>AD 2425 R<br>D 3246 R<br>8H 1410 R<br>8H 1388 R<br>(D 2959 R | AD 1926 R 143800-154469<br>AD 2424 R 154470-<br>AD 2657 R 150617-<br>12H 15 R 143800-<br>19H1320 R 143800-<br>B 66 R 143800-<br>14H 404 R 143800-<br>12H 17 R 143800-<br>12H 17 R 143800-<br>D 2961 R 143800-<br>D 2961 R 143800-<br>D 2960 R 143800-<br>D 2960 R 143800-<br>12H 21 R 143800-<br>12H 21 R 143800-<br>19H1381 R 143800-<br>(AD 1925 R 143800-<br>(AD 1925 R 143800-<br>(AD 3246 R 143800-<br>8H 1410 R 143800-<br>8H 1410 R 143800-<br>8H 1438 R 143800-<br>(AD 2959 R 143800-<br>143800- |

# FRONT AXLE AND ASSOCIATED PARTS



| Key         | Part No.                | Serial No.                        | Description                                                                                                              |
|-------------|-------------------------|-----------------------------------|--------------------------------------------------------------------------------------------------------------------------|
| 1           | (D 843 R                | ()-158789                         | Stud (7/8" x 5-1/8")                                                                                                     |
| •           | D 3339 R                | 158790-                           | Stud (7/8" x 4-13/16")