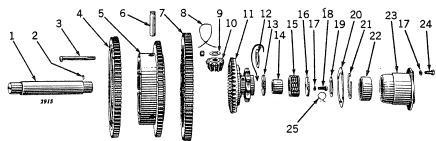

| Key                   | Part No.             | Serial No.       | Description                                            |
|-----------------------|----------------------|------------------|--------------------------------------------------------|
| 1                     | 11H 41 R             | ()-              | Pin, Cotter (1/8" x 1") (9 used) (Box of 100)          |
| 2<br>3<br>4           | 14H 524 R            | ()-              | Nut (3 used)                                           |
| 3                     | D 1927 R<br>C 760 R  | ()-              | Cover                                                  |
| 4<br>5                | C 760 R<br>AD 2843 R | ( <del></del>    | Nut, Adjusting (3 used) Disk, Adjusting                |
| 5<br>6<br>7<br>8<br>9 | D 377 R              | ()_              | Spring, Release (3 used)                               |
| 7                     | C 614 R              | ()-              | Facing, Loose (2 used)                                 |
| 8                     | D 1755 R             | ( <del></del> )- | Disk, Sliding Drive                                    |
|                       | AD 752 R             | ()-              | Disk, Facing, with Linings                             |
| 10                    | D 1760 R             | ()-              | Facing, Riveted (2 used)                               |
| 11                    | D 1761 R             | ()-              | Rivet (12 used)                                        |
| 12<br>13              | F 2276 R<br>12H 17 R | ()-              | Screw, Cap (3/4" x 1-1/4") (Sub. for 19H758R)          |
| 14                    | D 141 R              | \\\_             | Washer, Lock (3/4") Washer                             |
| 15                    | 12H 15 R             | (——)—            | Washer, Lock (5/8") (2 used)                           |
| 16                    | 19H1404 R            | ()               | Screw, Cap (5/8" x 2-1/2") (2 used) (Sub. for 19H695R) |
| 17                    | AD 749 R             | ( ) -            | Disk, D1754R, Drive, with Cap Screws.                  |
| 18                    | D 738 R              | ()-              | Washer, Drive Disk Shim (Repairs only)                 |
| 19                    | D 359 R              | ()-              | Snap Ring                                              |
| 20                    | D 651 R              | ()-              | Washer                                                 |
| 21<br>22              | D 918 R<br>D 917 R   | ()-              | Washer, Felt                                           |
| 23                    | JD 7544 R            | ()-              | Retainer, Felt<br>Roller Assembly                      |
| 24                    | JD 7494 R            | ()-              | Race, Outer Bearing                                    |
| 25                    | D 1928 R             | ()-              | Stud (1/2" x 5-7/16") (3 used)                         |
| 26                    | JD 7594 R            | ·——)-            | Race, Inner                                            |
| 27                    | AD 2496 R            | (                | Pulley, D1706R, Belt, with Bushing and Pin             |
| 28                    | D 659 R              | ()-              | Key                                                    |
| 29                    | D 552 R              | ()-              | Bushing                                                |
| 30<br>31              | D 1968 R<br>D 158 R  | (——)-<br>(——)    | Cone, Operating                                        |
| 32                    | C 434 R              | ()-              | Pin, Cone Drive                                        |
| 33                    | C 74 R               | ()               | Toggle, Clutch (3 used) Dog, Clutch (3 used)           |
| 34                    | D 1709 R             | ()-              | Bolt, Operating                                        |
| 35                    | 11H 78 R             | ( <del></del> )- | Pin, Cotter (3 used)                                   |
| 36                    | D 355 R              | ı —— ) —         | Pin, Clutch Dog                                        |
| 37                    | C 667 R              | (,-              | Snap Ring                                              |
| 38                    | D 2800 R             | ()-              | Gear                                                   |

| Key | Part No.  | Serial No.        | Description                                       |
|-----|-----------|-------------------|---------------------------------------------------|
| 1   | D 916 R   | ()-               | Screw, Cap (3/8" x<br>3/4") (Drilled) (4<br>used) |
| 2   | K 2052 R  | ()-               | Washer, Lead (4 used)                             |
|     |           | ,                 | (Packed 50 in a<br>Pkg.) (Sub. for<br>AD1770R)    |
| 3   |           | ()-               | Wire (16 Gauge x 18")                             |
| 4   | AD 917 R  | ()-               | (2 used)<br>Shield, Dust, with                    |
| •   |           | ( )               | Shìeld, Dust, with<br>Cap Screws                  |
| 5   | D 1929 R  | ( <del></del> )-  | Gasket                                            |
| 6   | 19H1131 N | ()-               | Screw, Cap $(1/2'' \times 1/4'')$                 |
|     |           |                   | 1-1/4") (8 used)<br>(Sub. for 19H448R)            |
| 7   | 12H 13 R  | ()                | Washer, Lock (1/2")                               |
| •   |           | , ,               | (9 used)                                          |
| 8   | D 289 R   | ()-               | Gasket (Packed 5 in a Pkg.)                       |
| 9   | D 1909 R  | ( <del></del> )   | Cover                                             |
| 10  | 14H 800 R | ()-               | Nut (5/8") (2 used)                               |
|     | 4011 45 0 |                   | (Sub. for 14H652R)                                |
| 11  | 12H 15 R  | ()-               | Washer, Lock (5/8")                               |
| 12  | D 2941 R  | 143800-           | (2 used)<br>Quadrant, Control                     |
| 13  | AA 1595 R | ()-               | Lever, Clutch                                     |
| 14  | A 1197 R  | ( ()-155022       | Bushing                                           |
|     |           | 175300-           | Bushing                                           |
| 15  | JD 7759   | 155023-175299     | Fitting, Grease, No.                              |
| 16  | D 1944 R  | ()                | Pin, Yoke (2 used)                                |
| 17  | C 912 R   | ()-<br>()-<br>()- | Bushing (2 used)                                  |
| 18  | C 1494 R  | ()-               | Stud (5/8" x 2-7/8")                              |
| 19  | 11H 41 R  | ()-               | (2 used)<br>Pin, Cotter (1/8" x 1")               |
| 13  | 1111 71 R | ()-               | (2 used)                                          |
| 20  | D 2031 R  | ()-               | Pivot, Clutch Lever                               |
| 21  | 19H 203 R | 143800-           | Screw, Cap (3/8" x                                |
|     |           |                   | 3/4")                                             |
|     |           |                   |                                                   |

| Key<br>22                        | Part No.<br>12H 11 R                                                 | Serial No.<br>143800-        | Description<br>Washer, Lock (3/8")                                                                              |
|----------------------------------|----------------------------------------------------------------------|------------------------------|-----------------------------------------------------------------------------------------------------------------|
| 23<br>24                         | D 2943 R<br>19H 462 N                                                | 143800-<br>143800-           | (5 used)<br>Clip<br>Screw, Cap (1/2" x<br>1-1/2") (Sub. for                                                     |
| 25<br>26<br>27<br>28<br>29<br>30 | D 2944 R<br>D 2029 R<br>14H 395 R<br>D 393 R<br>D 1343 R<br>11H 88 R | 143800-<br>()-<br>()-<br>()- | 19H457R) Clip Rod, Operating Nut (9/16") Yoke Shaft, Clutch Fork Pin, Cotter (3/16" x 2") (Sub. for             |
| 31<br>32<br>33<br>34             | D 1342 R<br>14H 392 R<br>22H 178 R<br>AD 1023 R                      | (                            | 11H82R) Bearing, Fork Shaft Nut (1/2") Screw, Adjusting Brake, D2289R, Pulley, with Lining Rivet (6 used) (Pkg. |
| 35<br>36                         | (D 1932 <b>R</b>                                                     | ()<br>()-                    | Rivet (6 used) (Pkg.<br>of 100) (Sub. for<br>AD1771R)<br>Lining, Brake<br>Lining, Pulley Brake                  |
| 37                               | AB 4748 R<br>F 2274 R                                                | ()-                          | with Adapter Screw, Cap (3/8" x 1-3/4") (4 used) (Sub. for 19H242R)                                             |
| 38<br>39                         | 30H 11 R<br>D 293 R                                                  | ( <del></del> )-             | Plug, Welch<br>Gasket (Packed 5 in<br>a Pkg.)                                                                   |
| 40<br>41<br>42                   | D 1997 R<br>C 171 R<br>D 178 R                                       | ()<br>()-                    | Spring<br>Fork, Clutch<br>Pivot, Clutch Fork (2<br>used)                                                        |
| 43<br>44                         | D 100 R                                                              | ( <del></del> )-             | Wire (16 Gauge x 6")<br>(2 used)<br>Collar, Clutch                                                              |
|                                  |                                                                      |                              |                                                                                                                 |