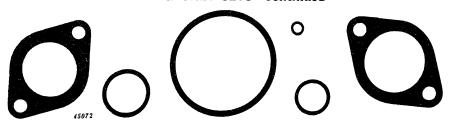

#### WATER FEED AND VALVE

| Key                        | Part No.  | Serial No.       |                              | Description |
|----------------------------|-----------|------------------|------------------------------|-------------|
| 1                          | D 450 R   | ()-              | Bushing, Feed Pipe           |             |
| 2                          | D 2079 R  | ( <del></del> )- | Washer, Packing (5 used)     | ,           |
| 3                          | D 449 R   | ( <del></del> -) | Nut, Packing                 |             |
| 4                          | A 2069 R  | ( <del></del> )- | Nut, Bushing                 |             |
| 2<br>3<br>4<br>5<br>6<br>7 | AD 874 R  | ()               | Pipe, Water Feed, with Gland |             |
| 6                          | E 2150 R  | ( <del></del> )  | Gland                        |             |
| 7                          | (AD 104 R | ()-              | Body, Complete               |             |
|                            | D 448 R   | ()-              | Body                         |             |
| 8                          | D 447 R   | ()               | Valve, Check                 |             |
| 8<br>9<br>10               | D 452 R   | ()               | Cap                          |             |
|                            | D 410 R   | ()-              | Nut, Packing                 |             |
| 11                         | D 451 R   | ()               | Valve, Needle                |             |
| 12                         | 11H 22 R  | ()-              | Pin, Cotter (3/32" x 1")     |             |
| 13                         | D 1772 R  | ()-              | Lever, Feed                  |             |
| 14                         | D 177 R   | ()-              | Plug, Pipe (Drilled)         |             |