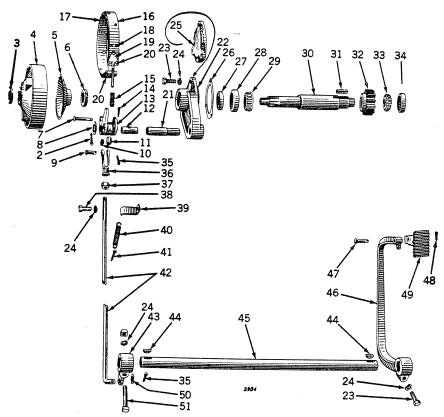

#### VALVE ASSEMBLY—Continued

| Key                   | Part No.               | Serial No.       | Description                                                                             |
|-----------------------|------------------------|------------------|-----------------------------------------------------------------------------------------|
| 1                     | 30H 13 R               | ()-              | Plug, Welch (2 used)                                                                    |
| 2                     | AD 179 R<br>AD 622 R   | ()-              | Lever, D88R, Tappet, with Rivet (4 used) Spacer, Tappet Lever, with Washers (2 used)    |
| 3<br>4<br>5<br>6<br>7 | D 376 R                | ()-              | Spring, Spacer                                                                          |
| 5                     | D 683 R                | ()-              | Rivet                                                                                   |
| 6<br>7                | D 169 R<br>12H 11 R    | ()-              | Socket, Tappet Lever (4 used) Washer, Lock (3/8") (4 used)                              |
| 8                     | F 2273 R               | () <b>-</b>      | Screw, Cap (3/8" x 1-1/4") (4 used) (Sub. for 19H221R)                                  |
| 9                     | D 193 R                | ()-              | Shaft Net (1/0") (Formed)                                                               |
| 10<br>11              | 14H 392 R<br>22H 162 R | ()-              | Nut (1/2") (5 used)<br>Screw, Set (1/2" x 1-1/2") (2 used)                              |
| 12                    | D 1776 R               | ()-              | Rod, Tappet (4 used)                                                                    |
| 13                    | D 1720 R               | ()-              | Washer, Lock, Valve Stem (8 used)                                                       |
| 14<br>· 15            | D 1721 R<br>D 1724 R   | ()-              | Cap, Valve Spring (4 used) Spring, Valve (4 used)                                       |
| 16                    | D 3411 R               | ()-              | Valve, Exhaust (2 used) (Sub. for AD2845R, AD1871R, Two D2287R and AD2379R. Two D3121R) |
|                       | D 3411 R               | ()-              | Valve, Intake (2 used) (Sub. for AD2845R and AD2449R, Two D1722R)                       |
| 17<br>18              | 30H 9 R<br>22H 176 R   | ()-              | Plug, Welch<br>Screw, Set                                                               |
| 19                    | D 1773 R               | ()-              | Shaft, Cam Follower                                                                     |
| 20                    | D 6 R                  | ( <del></del> )- | Bearing (2 used)                                                                        |
| 21<br>22              | 24H 52 R<br>(D 291 R   | ()-              | Washer Gasket (Thick) (Packed 5 in a Pkg.)                                              |
| 22                    | D 534 R                | ()-              | Gasket (Thin) (Packed 5 in a Pkg.)                                                      |
| 23                    | D 67 R                 | ( <del></del> )- | Follower, Cam (4 used)                                                                  |
| 24<br>25              | D 467 R<br>D 349 R     | (                | Washer, Camshaft Spacer Spacer (2 used)                                                 |
| 26                    | D 795 R                | ()-              | Spring, Spacer                                                                          |
| 27<br>28              | D 102 R<br>26H 32 R    | ()-              | Camshaft<br>Key, Woodruff                                                               |
| 2 <b>0</b><br>29      | D 3430 R               | ()               | Bolt, Mach., with Hex. Nut (Drilled) (1/2" x 3") (2 used) (Sub. for D744R)              |
| 30                    | 12H 13 R               | (——) <b>–</b>    | Washer, Lock (1/2") (8 used)                                                            |
| 31<br>32              | 15H 237 R<br>AD 98 R   | ()-              | Plug, Pipe<br>Gear, D37R, Cam, with Bolts                                               |
| 33                    | 11H 41 R               | ()-              | Pin, Cotter (1/8" x 1") (2 used)                                                        |
| 34                    | 19H 456 R              | ( <del></del> )- | Screw, Cap (1/2" x 1-1/4") (4 used) (Sub. for 19H448R)                                  |

| Key                   | Part No.             | Serial No.       | Description                                            |
|-----------------------|----------------------|------------------|--------------------------------------------------------|
| 1                     | 11H 41 R             | ()-              | Pin, Cotter (1/8" x 1") (9 used) (Box of 100)          |
| 2<br>3<br>4           | 14H 524 R            | ()-              | Nut (3 used)                                           |
| 3                     | D 1927 R<br>C 760 R  | ()-              | Cover                                                  |
| 4<br>5                | C 760 R<br>AD 2843 R | ( <del></del>    | Nut, Adjusting (3 used) Disk, Adjusting                |
| 5<br>6<br>7<br>8<br>9 | D 377 R              | ()_              | Spring, Release (3 used)                               |
| 7                     | C 614 R              | ()-              | Facing, Loose (2 used)                                 |
| 8                     | D 1755 R             | ( <del></del> )- | Disk, Sliding Drive                                    |
|                       | AD 752 R             | ()-              | Disk, Facing, with Linings                             |
| 10                    | D 1760 R             | ()-              | Facing, Riveted (2 used)                               |
| 11                    | D 1761 R             | ()-              | Rivet (12 used)                                        |
| 12<br>13              | F 2276 R<br>12H 17 R | ()-              | Screw, Cap (3/4" x 1-1/4") (Sub. for 19H758R)          |
| 14                    | D 141 R              | \\\_             | Washer, Lock (3/4") Washer                             |
| 15                    | 12H 15 R             | (——)—            | Washer, Lock (5/8") (2 used)                           |
| 16                    | 19H1404 R            | ()               | Screw, Cap (5/8" x 2-1/2") (2 used) (Sub. for 19H695R) |
| 17                    | AD 749 R             | ( ) -            | Disk, D1754R, Drive, with Cap Screws.                  |
| 18                    | D 738 R              | ()-              | Washer, Drive Disk Shim (Repairs only)                 |
| 19                    | D 359 R              | ()-              | Snap Ring                                              |
| 20                    | D 651 R              | ()-              | Washer                                                 |
| 21<br>22              | D 918 R<br>D 917 R   | ()-              | Washer, Felt                                           |
| 23                    | JD 7544 R            | ()-              | Retainer, Felt<br>Roller Assembly                      |
| 24                    | JD 7494 R            | ()-              | Race, Outer Bearing                                    |
| 25                    | D 1928 R             | ()-              | Stud (1/2" x 5-7/16") (3 used)                         |
| 26                    | JD 7594 R            | ·——)-            | Race, Inner                                            |
| 27                    | AD 2496 R            | (                | Pulley, D1706R, Belt, with Bushing and Pin             |
| 28                    | D 659 R              | ()-              | Key                                                    |
| 29                    | D 552 R              | ()-              | Bushing                                                |
| 30<br>31              | D 1968 R<br>D 158 R  | (——)-<br>(——)    | Cone, Operating                                        |
| 32                    | C 434 R              | ()-              | Pin, Cone Drive                                        |
| 33                    | C 74 R               | ()               | Toggle, Clutch (3 used) Dog, Clutch (3 used)           |
| 34                    | D 1709 R             | ()-              | Bolt, Operating                                        |
| 35                    | 11H 78 R             | ( <del></del> )- | Pin, Cotter (3 used)                                   |
| 36                    | D 355 R              | ı —— ) —         | Pin, Clutch Dog                                        |
| 37                    | C 667 R              | (,-              | Snap Ring                                              |
| 38                    | D 2800 R             | ()-              | Gear                                                   |