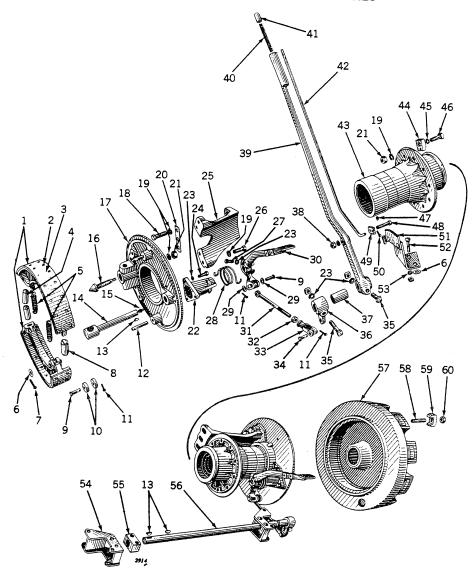

| Key                   | Part No.             | Serial No.       | Description                                            |
|-----------------------|----------------------|------------------|--------------------------------------------------------|
| 1                     | 11H 41 R             | ()-              | Pin, Cotter (1/8" x 1") (9 used) (Box of 100)          |
| 2<br>3<br>4           | 14H 524 R            | ()-              | Nut (3 used)                                           |
| 3                     | D 1927 R<br>C 760 R  | ()-              | Cover                                                  |
| 4<br>5                | C 760 R<br>AD 2843 R | ( <del></del>    | Nut, Adjusting (3 used) Disk, Adjusting                |
| 5<br>6<br>7<br>8<br>9 | D 377 R              | ()_              | Spring, Release (3 used)                               |
| 7                     | C 614 R              | ()-              | Facing, Loose (2 used)                                 |
| 8                     | D 1755 R             | ( <del></del> )- | Disk, Sliding Drive                                    |
|                       | AD 752 R             | ()-              | Disk, Facing, with Linings                             |
| 10                    | D 1760 R             | ()-              | Facing, Riveted (2 used)                               |
| 11                    | D 1761 R             | ()-              | Rivet (12 used)                                        |
| 12<br>13              | F 2276 R<br>12H 17 R | ()-              | Screw, Cap (3/4" x 1-1/4") (Sub. for 19H758R)          |
| 14                    | D 141 R              | \\\_             | Washer, Lock (3/4") Washer                             |
| 15                    | 12H 15 R             | (——)—            | Washer, Lock (5/8") (2 used)                           |
| 16                    | 19H1404 R            | ()               | Screw, Cap (5/8" x 2-1/2") (2 used) (Sub. for 19H695R) |
| 17                    | AD 749 R             | ( ) -            | Disk, D1754R, Drive, with Cap Screws.                  |
| 18                    | D 738 R              | ()-              | Washer, Drive Disk Shim (Repairs only)                 |
| 19                    | D 359 R              | ()-              | Snap Ring                                              |
| 20                    | D 651 R              | ()-              | Washer                                                 |
| 21<br>22              | D 918 R<br>D 917 R   | ()-              | Washer, Felt                                           |
| 23                    | JD 7544 R            | ()-              | Retainer, Felt<br>Roller Assembly                      |
| 24                    | JD 7494 R            | ()-              | Race, Outer Bearing                                    |
| 25                    | D 1928 R             | ()-              | Stud (1/2" x 5-7/16") (3 used)                         |
| 26                    | JD 7594 R            | ·——)-            | Race, Inner                                            |
| 27                    | AD 2496 R            | (                | Pulley, D1706R, Belt, with Bushing and Pin             |
| 28                    | D 659 R              | ()-              | Key                                                    |
| 29                    | D 552 R              | ()-              | Bushing                                                |
| 30<br>31              | D 1968 R<br>D 158 R  | (——)-<br>(——)    | Cone, Operating                                        |
| 32                    | C 434 R              | ()-              | Pin, Cone Drive                                        |
| 33                    | C 74 R               | ()               | Toggle, Clutch (3 used) Dog, Clutch (3 used)           |
| 34                    | D 1709 R             | ()-              | Bolt, Operating                                        |
| 35                    | 11H 78 R             | ( <del></del> )- | Pin, Cotter (3 used)                                   |
| 36                    | D 355 R              | ı —— ) —         | Pin, Clutch Dog                                        |
| 37                    | C 667 R              | (,-              | Snap Ring                                              |
| 38                    | D 2800 R             | ()-              | Gear                                                   |

| Key | Part No.  | Serial No.        | Description                                       |
|-----|-----------|-------------------|---------------------------------------------------|
| 1   | D 916 R   | ()-               | Screw, Cap (3/8" x<br>3/4") (Drilled) (4<br>used) |
| 2   | K 2052 R  | ()-               | Washer, Lead (4 used)                             |
|     |           | ,                 | (Packed 50 in a<br>Pkg.) (Sub. for<br>AD1770R)    |
| 3   |           | ()-               | Wire (16 Gauge x 18")                             |
| 4   | AD 917 R  | ()-               | (2 used)<br>Shield, Dust, with                    |
| •   |           | ( )               | Shìeld, Dust, with<br>Cap Screws                  |
| 5   | D 1929 R  | ( <del></del> )-  | Gasket                                            |
| 6   | 19H1131 N | ()-               | Screw, Cap $(1/2'' \times 1/4'')$                 |
|     |           |                   | 1-1/4") (8 used)<br>(Sub. for 19H448R)            |
| 7   | 12H 13 R  | ()                | Washer, Lock (1/2")                               |
| •   |           | , ,               | (9 used)                                          |
| 8   | D 289 R   | ()-               | Gasket (Packed 5 in a Pkg.)                       |
| 9   | D 1909 R  | ( <del></del> )   | Cover                                             |
| 10  | 14H 800 R | ()-               | Nut (5/8") (2 used)                               |
|     | 4011 45 0 |                   | (Sub. for 14H652R)                                |
| 11  | 12H 15 R  | ()-               | Washer, Lock (5/8")                               |
| 12  | D 2941 R  | 143800-           | (2 used)<br>Quadrant, Control                     |
| 13  | AA 1595 R | ()-               | Lever, Clutch                                     |
| 14  | A 1197 R  | ( ()-155022       | Bushing                                           |
|     |           | 175300-           | Bushing                                           |
| 15  | JD 7759   | 155023-175299     | Fitting, Grease, No.                              |
| 16  | D 1944 R  | ()                | Pin, Yoke (2 used)                                |
| 17  | C 912 R   | ()-<br>()-<br>()- | Bushing (2 used)                                  |
| 18  | C 1494 R  | ()-               | Stud (5/8" x 2-7/8")                              |
| 19  | 11H 41 R  | ()-               | (2 used)<br>Pin, Cotter (1/8" x 1")               |
| 13  | 1111 71 R | ()-               | (2 used)                                          |
| 20  | D 2031 R  | ()-               | Pivot, Clutch Lever                               |
| 21  | 19H 203 R | 143800-           | Screw, Cap (3/8" x                                |
|     |           |                   | 3/4")                                             |
|     |           |                   |                                                   |

| Key<br>22                        | Part No.<br>12H 11 R                                                 | Serial No.<br>143800-        | Description<br>Washer, Lock (3/8")                                                                              |
|----------------------------------|----------------------------------------------------------------------|------------------------------|-----------------------------------------------------------------------------------------------------------------|
| 23<br>24                         | D 2943 R<br>19H 462 N                                                | 143800-<br>143800-           | (5 used)<br>Clip<br>Screw, Cap (1/2" x<br>1-1/2") (Sub. for                                                     |
| 25<br>26<br>27<br>28<br>29<br>30 | D 2944 R<br>D 2029 R<br>14H 395 R<br>D 393 R<br>D 1343 R<br>11H 88 R | 143800-<br>()-<br>()-<br>()- | 19H457R) Clip Rod, Operating Nut (9/16") Yoke Shaft, Clutch Fork Pin, Cotter (3/16" x 2") (Sub. for             |
| 31<br>32<br>33<br>34             | D 1342 R<br>14H 392 R<br>22H 178 R<br>AD 1023 R                      | (                            | 11H82R) Bearing, Fork Shaft Nut (1/2") Screw, Adjusting Brake, D2289R, Pulley, with Lining Rivet (6 used) (Pkg. |
| 35<br>36                         | (D 1932 <b>R</b>                                                     | ()<br>()-                    | Rivet (6 used) (Pkg.<br>of 100) (Sub. for<br>AD1771R)<br>Lining, Brake<br>Lining, Pulley Brake                  |
| 37                               | AB 4748 R<br>F 2274 R                                                | ()-                          | with Adapter Screw, Cap (3/8" x 1-3/4") (4 used) (Sub. for 19H242R)                                             |
| 38<br>39                         | 30H 11 R<br>D 293 R                                                  | ( <del></del> )-             | Plug, Welch<br>Gasket (Packed 5 in<br>a Pkg.)                                                                   |
| 40<br>41<br>42                   | D 1997 R<br>C 171 R<br>D 178 R                                       | ()<br>()-                    | Spring<br>Fork, Clutch<br>Pivot, Clutch Fork (2<br>used)                                                        |
| 43<br>44                         | D 100 R                                                              | ( <del></del> )-             | Wire (16 Gauge x 6")<br>(2 used)<br>Collar, Clutch                                                              |
|                                  |                                                                      |                              |                                                                                                                 |