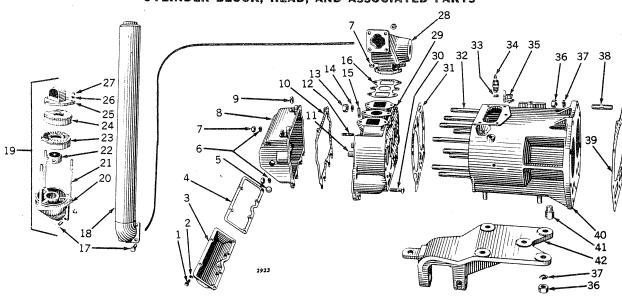

# CYLINDER BLOCK, HEAD, AND ASSOCIATED PARTS

| Key                   | Part No.               | Serial No.       | Description                                                                                                                |
|-----------------------|------------------------|------------------|----------------------------------------------------------------------------------------------------------------------------|
| 1                     | F 2272 R               | ()-              | Screw, Cap (3/8" x 3/4") (6 used) (Sub. for 19H203R)                                                                       |
| 2                     | 12H 11 R               | ()-              | Washer, Lock (3/8") (6 used)                                                                                               |
| 3<br>4<br>5<br>6<br>7 | D 1563 R<br>D 309 R    | ()-              | Cover<br>Gasket (Packed 5 in a Pkg.)                                                                                       |
| 5                     | 30H 13 R               | (——)—            | Plug, Welch (2 used)                                                                                                       |
| 6                     | 12H 13 R               | ()-              | Washer, Lock (1/2") (6 used)                                                                                               |
| 7<br>8                | 14H 392 R<br>AD 466 R  | ()-              | Nut (1/2") (8 used)                                                                                                        |
| 9                     | 15H 255 R              | ()-              | Case, D281R, Tappet, with Plugs Plug, Pipe (2 used)                                                                        |
| 10                    | D 285 R                | ()-              | Gasket (Packed 10 in a Pkg.)                                                                                               |
| 11                    | D 1719 R               | ()-              | Guide, Valve (4 used) (Sub. for AD2701R)                                                                                   |
| 12<br>13              | D 364 R<br>14H 404 R   | ()-              | Stud (1/2" x 2-3/16") (2 used)<br>Nut (3/4") (9 used)                                                                      |
| 14                    | 264 R                  | ()_              | Washer, Lead (18 used) (Packed 100 in a Pkg.)                                                                              |
| 15                    | 294 R                  | (——)—            | Stud (1/2" x 1-11/16") (6 used)                                                                                            |
| 16                    | D 1788 R               | ()-              | Gasket, Manifold (Packed 5 in a Pkg.)                                                                                      |
| 17<br>18              | 19H 462 N<br>AD 1203 R | ()_              | Bolt, Machine, with Hex. Nut (1/2" x 1-1/2") (4 used) (Sub. for 7H741R) Muffler                                            |
| 19                    | AC 765 R               | ( <del></del> )- | Muffler Assembly (Orchard Model)                                                                                           |
| 20                    | AD 829 R               | ( <del></del> )  | Elbow, Lower, with Studs                                                                                                   |
| 21                    | D 1925 R               | ()-              | Stud (1/2" x 9-5/16") (3 used)                                                                                             |
| 22<br>23              | D 1924 R<br>D 1923 R   | ()-              | Collar, Spacing (5 used)<br>Section, Finned (4 used)                                                                       |
| 24                    | D 1922 R               | ()-              | Cap                                                                                                                        |
| 25                    | C 2000 R               | ()-              | Flange                                                                                                                     |
| 26<br>27              | 12H 13 R<br>14H 392 R  | ()-              | Washer, Lock (1/2") (3 used)<br>Nut (1/2") (3 used)                                                                        |
| 28                    | (D 1891 R              | ()_              | Manifold                                                                                                                   |
|                       | D 2734 R               | ( <del></del> )- | Manifold (Export only)                                                                                                     |
| 20                    | D 3412 R               | 109944-          | Manifold (Gasoline-Burning Engines only)                                                                                   |
| 29<br>30              | AD 789 R<br>19H 482 B  | ()-              | Head, D1718R, Cylinder, with Valve Guides and Studs<br>Bolt, Machine, with Hex. Nut (1/2" x 2") (4 used) (Sub. for 7H796R) |
| 31                    | D 1787 R               | ()-              | Gasket (Packed 10 in a Pkg.)                                                                                               |
| 32                    | R 1254 R               | ( <del></del> )- | Stud (3/4" x 7-7/16") (9 used) (Sub. for D1717R)                                                                           |
| 33                    | D 465 R                | ()-              | Gasket (2 used) (Packed 5 in a Pkg.)                                                                                       |
| 34                    | AA 2044 R<br>AC 600 R  | ()-              | Spark Plug (Edison) (2 used) (Sub. AA3844R)<br>Spark Plug (Champion) (2 used)                                              |
|                       | AA 3844 R              | ()               | Spark Plug (Ghampion) (2 used)                                                                                             |
|                       | AC 1330 R              | ()-              | Spark Plug (Auto-Lite, Type TD12) (2 used)                                                                                 |
| 35                    | AD 2860 R<br>C 524 R   | ()-              | Spark Plug (AC77L Comm.) (2 used) Cup, Priming (2 used)                                                                    |
| 36                    | 14H 404 R              | ()-              | Nut (3/4") (14 used)                                                                                                       |
| 37                    | 12H 17 R               | ( <del></del> )- | Washer, Lock (3/4") (14 used)                                                                                              |
| 38                    | F 1549 R               | ()-              | Stud (3/4" x 3-1/4") (14 used) (Sub. for D409R)                                                                            |
| 39<br>40              | D 1789 R<br>AD 788 R   | ()-              | Gasket (Packed 5 in a Pkg.)<br>Cylinder, D1716R, with Studs                                                                |
| 41                    | C 1865 R               | ( <del></del> )- | Plug, Drain                                                                                                                |
| 42                    | AD 477 R               | ()-              | Support, D1368R, Front End                                                                                                 |