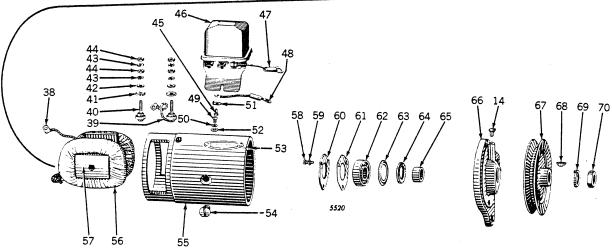

#### GOVERNOR AND FAN DRIVE-Continued

| Key      | Part No.              | Serial No.           | Description                                                 |
|----------|-----------------------|----------------------|-------------------------------------------------------------|
| 1        | A 499 R               | ()-                  | Nut, Grip                                                   |
| 2        | 24H 154 R<br>A 43 R   | ()-                  | Washer<br>Flange, Drive                                     |
| 3<br>4   | 19H 218 D             | ()_                  | Screw, Cap (3/8" x 1") (7 used) (Sub. for 19H211R)          |
| 5        | 12H 11 R              | ( <del></del> )-     | Washer, Lock (3/8") (8 used)                                |
| 6        | D 2891 R              | (——) <del>-</del>    | Housing, Bearing                                            |
| 7        | D 1939 R              | ( <del></del> )-     | Spring                                                      |
| 8        | JD 7655 R             | ()-                  | Cup, Bearing (2 used)                                       |
| 9        | JD 7657 R             | ()-                  | Retainer, with Balls (2 used)                               |
| 10       | D 1938 R              | ()-                  | Snap Ring                                                   |
| 11       | D 2892 R              | ()-                  | Gasket (Packed 5 in a Pkg.)<br>Screw, Set (5/16" x 1/2")    |
| 12<br>13 | 22H 36 R<br>D 1696 R  | (                    | Arm                                                         |
| 14       | F 2274 R              | ()-                  | Screw, Cap (3/8" x 1-3/4") (Sub. for 19H242R)               |
| 15       | F 2272 R              | (——) —               | Screw, Cap (3/8" x 3/4") (7 used) (Sub. for 19H203R)        |
| 16       | D 2890 R              | ()-                  | Case, Governor                                              |
| 17       | D 298 R               | ( <del></del> )-     | Gasket (Packed 5 in a Pkg.)                                 |
| 18       | (D 297 R              | ()-                  | Gasket (Thick) (Packed 10 in a Pkg.)                        |
|          | (D 509 R              | ()-                  | Gasket (Thin) (Packed 5 in a Pkg.)                          |
| 19       | AD 2823 R             | ()-                  | Housing, Bearing (Sub. for D1367R)                          |
| 20       | D 297 R               | ()-                  | Gasket (Packed 10 in a Pkg.)                                |
| 21       | D 831 R<br>11H 49 R   | ()-                  | Cover<br>Pin, Cotter (1/8" x 2") (Sub. for 11H45R)          |
| 22<br>23 | D 1662 R              | ()-                  | Nut (1")                                                    |
| 24       | D 490 R               | ( <del></del> )-     | Washer, Thrust                                              |
| 25       | AD 99 R               | ()-                  | Gear, D71R, Idler, with Bushing                             |
| 26       | F 1743 R              | ( <del></del> )-     | Pin, Dowel (Sub. for D186R)                                 |
| 27       | AD 174 R              | ()-                  | Spindle, with Dowel Pin                                     |
| 28       | D 554 R               | ()-                  | Bushing                                                     |
| 29       | D 1958 R              | ()-                  | Gear, Drive                                                 |
| 30       | JD 7656 R             | ()-                  | Cone, Bearing (2 used) Spacer                               |
| 31<br>32 | D 1828 R<br>11H 41 R  | (                    | Pin, Cotter (1/8" x 1")                                     |
| 33       | D 2789 R              | ()-                  | Nut (9/16")                                                 |
| 34       | 11H 22 R              | ()-                  | Pin, Cotter (3/32" x 1") (4 used) (Sub. for 11H18R)         |
| 35       | F 3326 R              | ( <del></del> )-     | Pin, Weight (2 used) (Packed 10 in a Pkg.) (Sub. for C902R) |
| 36       | AC 667 R              | ( <del></del> )-     | Weight (2 used)                                             |
| 37       | 1                     | ()-                  | Wire (16 Gauge x 6")                                        |
| 38       | D 916 R               | ()-                  | Screw, Cap (3/8" x 3/4") (Drilled)                          |
| 39       | D 1962 R<br>21H 980 R | ()-                  | Support<br>Screw, Mach. (2 used)                            |
| 40<br>41 | A 767 R               | ()_                  | Washer, Lock (2 used)                                       |
| 42       | AD 878 R              | ( <del></del> )-     | Shaft, Inside Lever, with Screws                            |
| 43       | D 1298 R              | (——) —               | Lever, Inside                                               |
| 44       | (AD 2820 R            | ( <del></del> )-     | Sleeve (Sub. for AD483R)                                    |
|          | (D 1306 R             | ()-                  | Washer, Sleeve                                              |
| 45       | D 1300 R              | ()-                  | Bearing, Thrust                                             |
| 46       | D 279 R               | ()-                  | Key                                                         |
| 47<br>49 | D 403 R               | ()-                  | Key<br>Shaft                                                |
| 48<br>49 | D 2579 R<br>D 1185 R  | <u></u>              | Gear, Fan Drive (Sub. AD2884R)                              |
| 73       | D 110011              | <b>V</b> . <b>J</b>  | 33., Dillo (340. / 1520 / 11)                               |
| (For     | illustration of pa    | irt listed below see | Gasket Set Groupings.)                                      |

(For illustration of part listed below see Gasket Set Groupings.)
AD 2681 R (——)- Gasket Set for Governor Overhaul

|                 |                       | 31                                | <b>5-</b>                                            |
|-----------------|-----------------------|-----------------------------------|------------------------------------------------------|
| Key             | Part No.              | Serial No.                        | Description                                          |
| -               |                       | /                                 | Nut (9/16")                                          |
| 1               |                       | <del></del>                       | Pin, Cotter (1/8" x 1") (2 used)                     |
| 2               | 11H 41 R              | <del>\\</del>                     | Washer                                               |
| 3               | 24H 991 R             | ()-                               | Disk, Friction (Sub. for AD1872R)                    |
| 4               | D 396 R               | ()-                               | Weeker Existion (2 used) (Packed 5 in a Pkg.)        |
| 4<br>5<br>6     | D 399 R               | ()-                               | Washer, Friction (2 used) (Packed 5 in a Pkg.)       |
| 6               | A 4059 R              | 188453-                           | Cup, Fan Drive (2 used)                              |
| 7               | AF 825 R              | ()-                               | Fan with Cups (Sub. for AD49R)                       |
| 8               | C 1530 R              | ()-161399                         | Shield, Dust                                         |
| 9               | C 1526 R              | ()-161399                         | Spacer                                               |
| 10              | D 400 R               | ()-161399                         | Key                                                  |
| 11              | D 378 R               | ()-                               | Spring                                               |
| 12              | D 3262 R              | 161400-                           | Pulley (2/2" × 2/4") (5 wood) (Sub. for 10H202P)     |
| 13              | F 2272 R              | ()-                               | Screw, Cap (3/8" x 3/4") (5 used) (Sub. for 19H203R) |
| 14              | 12H 11 R              | () -                              | Washer, Lock (3/8") (5 used)                         |
| 15              | D 1866 R              | ()-                               | Cover                                                |
| 16              | D 1737 R              | ()-                               | Felt (Sub. for AH818R)                               |
| 17              | D 1868 R              | ()-                               | Washer                                               |
| 18              | D 1938 R              | ()-                               | Snap Ring                                            |
| 19              | JD 7656 R             | ()-                               | Cone (2 used)                                        |
| 20              | JD 7657 R             | ()-                               | Retainer with Balls (2 used)                         |
| 21              | JD 7655 R             | ()-                               | Cup (2 used)                                         |
| 22              | D 1939 R              | ()-                               | Spring                                               |
| 23              | D 1736 R              | ()-                               | Washer Felt (3 used) (Packed 5 in a Pkg.)            |
| 24              | D 684 R               | ()-                               | Fitting Crosse No. 1610                              |
| 25              | JD 7759               | ()-161399                         | Fitting, Grease, No. 1610                            |
| 00              | (15H 253 R            | 161400-                           | Plug, Pipe                                           |
| 26              | (15H 253 R            | ( <del></del> )-161399<br>161400- | Plug, Pipe<br>Fitting, Grease, No. 1612              |
| 27              | JD 7760<br>D 2966 R   | 143800-                           | Pipe, Upper Water                                    |
|                 | 14H 392 R             | 143800-                           | Nut (1/2") (5 used)                                  |
| 28              | 12H 13 R              | 143800-                           | Washer, Lock (1/2") (5 used)                         |
| 29<br><b>30</b> | D 364 R               | 143800-                           | Stud (1/2" x 2-3/16") (5 used)                       |
| 31              |                       | 161400-                           | Key                                                  |
| 32              | D 3263 R<br>AD 1741 R | ()-                               | Shaft, Fan, with Nut                                 |
| 32<br>33        | D 403 R               | \\\                               | Key                                                  |
| 34              | D 1940 R              | \\_                               | Shield, Dust                                         |
| 35              | B 1986 R              | \\-                               | Clip                                                 |
| 36              | AD 796 R              | \\-                               | Housing, D1366R, Rear, with Felt Washer and Retainer |
| 37              | (D 297 R              | `\`-                              | Gasket, Rear Housing (Thick) (Packed 10 in a Pkg.)   |
| 3/              | D 509 R               | \\_\\                             | Gasket, Rear Housing (Thin) (Packed 5 in a Pkg.)     |
| 38              | D 655 R               | <u> </u>                          | Retainer (2 used)                                    |
|                 | AD 2884 R             | ``-                               | Pinion, Fan Drive Bevel (Sub. for D1941R)            |
| 39              | R 20228 R             | \\\-                              | Nut (9/16") (Sub. for C1200R)                        |
| 40              | n 20220 N             | ( - )                             |                                                      |
|                 |                       |                                   |                                                      |