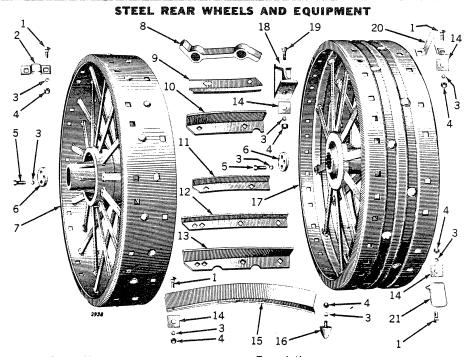

el Brakes)                                                                                                                                                 |
| 11          | AD 1450 R  | ()-151956              | Extension, Wheel, D2623R, with Studs and Nuts (for D2512R and D2570R                                                                                          |
| 11          | ח טפדו עה  | ( /-131330             | Wheels)                                                                                                                                                       |
| 12          | AD 1451 R  | ( <del></del> )-151956 | Spacer, Dual Rim (for D2512R and D2570R Wheels)                                                                                                               |



| Key      | Part No.                | Serial No.         | Description                                                                                                                                    |
|----------|-------------------------|--------------------|------------------------------------------------------------------------------------------------------------------------------------------------|
| 1        | (AD 535 R               | ()-                | Bolt, Lug and Clip (3/4" x 1-7/8") (Sub. 50 D411R, 50 12H17R, and 50 14H404R)                                                                  |
| 0        | (AD 556 R<br>AD 632 R   | ()-                | Bolt, Lug and Clip (3/4" x 1-7/8") (Sub. 25 D411R, 25 12H17R, and 50 14H404R) Clip, Extension Rim, Rear Wheel (6 D713R)