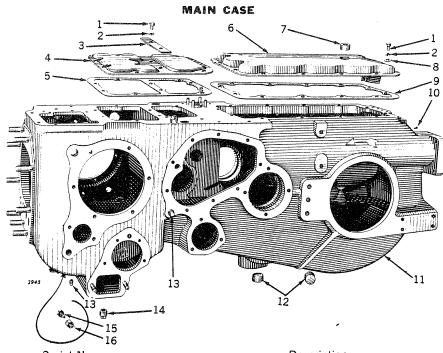

\*See Pages 71-73 for illustrations and contents of gasket sets.

| Key    | Part No.  | Serial No.                  | Description                                           |
|--------|-----------|-----------------------------|-------------------------------------------------------|
| 1      | F 2275 R  | ()-                         | Screw, Cap (1/2" x 3/4") (19 used) (Sub. for 19H428R) |
| 2      | 12H 13 R  | () <del>-</del>             | Washer, Lock (1/2") (19 used)                         |
| 3      | D 836 R   | ( <del>)</del>              | Strap, Cover                                          |
| 4      | D 2809 R  | ()- ·                       | Cover                                                 |
|        | AD 298 R  | ()                          | Gasket                                                |
| 5<br>6 | AD 1249 R | (-· <del>-</del> )-·        | Cover_                                                |
| 7      | 15H 281 R | ()-                         | Plug, Pipe                                            |
| 8      | D 937 R   | (-·)-·                      | Washer, (17 used)                                     |
| 8<br>9 | AD 778 R  | ( <del></del> )             | Gasket                                                |
| 10     | D 454 R   | ()-                         | Screw, Drive (2 used)                                 |
| 11     | AD 1972 R | 143800-                     | Case, D2950R Main                                     |
| 12     | 15H 281 R | ( <u>)</u> -1493 <b>7</b> 9 | Plug, Pipe (2 used)                                   |
|        | 15H 280 R | 149380-                     | Plug, Pipe (2 used)                                   |
| 13     | 15H 237 R | (·····)-·                   | Plug, Pipe (2 used)                                   |
| 14     | 15H 238 R | ()                          | Plug, Pipe (2 used)                                   |
| 15     | D 794 R   | (- ·)-·                     | Plug, Oil Level Test Cock                             |
| 16     | D 793 R   | (···-)··                    | Body, Oil Level Test Cock                             |
|        | D 2005 R  | ( <del></del> -) ·          | Body, Oil Level Test Cock (Extension type)            |