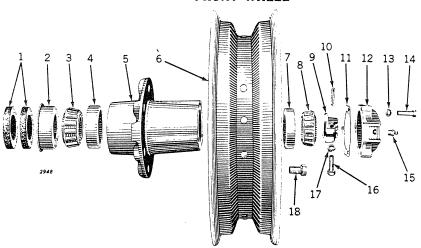

411 R               | ()-                               | Nut (1") (2 used)                                                                                                        |
| 30          | 12H 21 R                | ()-                               | Washer, Lock (2 used)                                                                                                    |
| 31          | (D 1702 R               | ()-                               | Axle, Front                                                                                                              |
|             | D 2759 R                | ()-                               | Axle, Front (For Tractors equipped with AD1645R Short Axle Assembly, identified by the Casting No. D2759R on Front Axle) |

# FRONT WHEEL



| Key    | Part No.             | Serial No.                              | Description                                                                                               |
|--------|----------------------|-----------------------------------------|-----------------------------------------------------------------------------------------------------------|
| 1      | D 636 R              | ()-                                     | Washer, Felt (2 used) (Sub. for AA663R)                                                                   |
| 2<br>3 | D 635 R<br>JD 7224 R | ()-                                     | Retainer, Felt (2 used)                                                                                   |
| 4      | JD 7270 R            | ()-