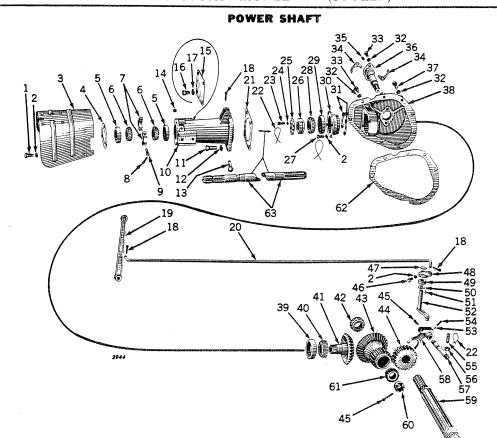

#### GOVERNOR AND FAN DRIVE-Continued

| Key      | Part No.              | Serial No.           | Description                                                 |
|----------|-----------------------|----------------------|-------------------------------------------------------------|
| 1        | A 499 R               | ()-                  | Nut, Grip                                                   |
| 2        | 24H 154 R<br>A 43 R   | ()-                  | Washer<br>Flange, Drive                                     |
| 3<br>4   | 19H 218 D             | ()_                  | Screw, Cap (3/8" x 1") (7 used) (Sub. for 19H211R)          |
| 5        | 12H 11 R              | ( <del></del> )-     | Washer, Lock (3/8") (8 used)                                |
| 6        | D 2891 R              | (——) <del>-</del>    | Housing, Bearing                                            |
| 7        | D 1939 R              | ( <del></del> )-     | Spring                                                      |
| 8        | JD 7655 R             | ()-                  | Cup, Bearing (2 used)                                       |
| 9        | JD 7657 R             | ()-                  | Retainer, with Balls (2 used)                               |
| 10       | D 1938 R              | ()-                  | Snap Ring                                                   |
| 11       | D 2892 R              | ()-                  | Gasket (Packed 5 in a Pkg.)<br>Screw, Set (5/16" x 1/2")    |
| 12<br>13 | 22H 36 R<br>D 1696 R  | (                    | Arm                                                         |
| 14       | F 2274 R              | ()-                  | Screw, Cap (3/8" x 1-3/4") (Sub. for 19H242R)               |
| 15       | F 2272 R              | (——) —               | Screw, Cap (3/8" x 3/4") (7 used) (Sub. for 19H203R)        |
| 16       | D 2890 R              | ()-                  | Case, Governor                                              |
| 17       | D 298 R               | ( <del></del> )-     | Gasket (Packed 5 in a Pkg.)                                 |
| 18       | (D 297 R              | ()-                  | Gasket (Thick) (Packed 10 in a Pkg.)                        |
|          | (D 509 R              | ()-                  | Gasket (Thin) (Packed 5 in a Pkg.)                          |
| 19       | AD 2823 R             | ()-                  | Housing, Bearing (Sub. for D1367R)                          |
| 20       | D 297 R               | ()-                  | Gasket (Packed 10 in a Pkg.)                                |
| 21       | D 831 R<br>11H 49 R   | ()-                  | Cover<br>Pin, Cotter (1/8" x 2") (Sub. for 11H45R)          |
| 22<br>23 | D 1662 R              | ()-                  | Nut (1")                                                    |
| 24       | D 490 R               | ( <del></del> )-     | Washer, Thrust                                              |
| 25       | AD 99 R               | ()-                  | Gear, D71R, Idler, with Bushing                             |
| 26       | F 1743 R              | ( <del></del> )-     | Pin, Dowel (Sub. for D186R)                                 |
| 27       | AD 174 R              | ()-                  | Spindle, with Dowel Pin                                     |
| 28       | D 554 R               | ()-                  | Bushing                                                     |
| 29       | D 1958 R              | ()-                  | Gear, Drive                                                 |
| 30       | JD 7656 R             | ()-                  | Cone, Bearing (2 used) Spacer                               |
| 31<br>32 | D 1828 R<br>11H 41 R  | (                    | Pin, Cotter (1/8" x 1")                                     |
| 33       | D 2789 R              | ()-                  | Nut (9/16")                                                 |
| 34       | 11H 22 R              | ()-                  | Pin, Cotter (3/32" x 1") (4 used) (Sub. for 11H18R)         |
| 35       | F 3326 R              | ( <del></del> )-     | Pin, Weight (2 used) (Packed 10 in a Pkg.) (Sub. for C902R) |
| 36       | AC 667 R              | ( <del></del> )-     | Weight (2 used)                                             |
| 37       | 1                     | ()-                  | Wire (16 Gauge x 6")                                        |
| 38       | D 916 R               | ()-                  | Screw, Cap (3/8" x 3/4") (Drilled)                          |
| 39       | D 1962 R<br>21H 980 R | ()-                  | Support<br>Screw, Mach. (2 used)                            |
| 40<br>41 | A 767 R               | ()_                  | Washer, Lock (2 used)                                       |
| 42       | AD 878 R              | ( <del></del> )-     | Shaft, Inside Lever, with Screws                            |
| 43       | D 1298 R              | (——) —               | Lever, Inside                                               |
| 44       | (AD 2820 R            | ( <del></del> )-     | Sleeve (Sub. for AD483R)                                    |
|          | (D 1306 R             | ()-                  | Washer, Sleeve                                              |
| 45       | D 1300 R              | ()-                  | Bearing, Thrust                                             |
| 46       | D 279 R               | ()-                  | Key                                                         |
| 47<br>49 | D 403 R               | ()-                  | Key<br>Shaft                                                |
| 48<br>49 | D 2579 R<br>D 1185 R  | <u></u>              | Gear, Fan Drive (Sub. AD2884R)                              |
| 73       | D 110011              | <b>V</b> . <b>J</b>  | 33., Dillo (340. / 1520 / 11)                               |
| (For     | illustration of pa    | irt listed below see | Gasket Set Groupings.)                                      |

(For illustration of part listed below see Gasket Set Groupings.)
AD 2681 R (——)- Gasket Set for Governor Overhaul

|                 |                       | 31                                | <b>5-</b>                                            |
|-----------------|-----------------------|-----------------------------------|------------------------------------------------------|
| Key             | Part No.              | Serial No.                        | Description                                          |
| -               |                       | /                                 | Nut (9/16")                                          |
| 1               |                       | <del></del>                       | Pin, Cotter (1/8" x 1") (2 used)                     |
| 2               | 11H 41 R              | <del>\\</del>                     | Washer                                               |
| 3               | 24H 991 R             | ()-                               | Disk, Friction (Sub. for AD1872R)                    |
| 4               | D 396 R               | ()-                               | Weeker Existion (2 used) (Packed 5 in a Pkg.)        |
| 4<br>5<br>6     | D 399 R               | ()-                               | Washer, Friction (2 used) (Packed 5 in a Pkg.)       |
| 6               | A 4059 R              | 188453-                           | Cup, Fan Drive (2 used)                              |
| 7               | AF 825 R              | ()-                               | Fan with Cups (Sub. for AD49R)                       |
| 8               | C 1530 R              | ()-161399                         | Shield, Dust                                         |
| 9               | C 1526 R              | ()-161399                         | Spacer                                               |
| 10              | D 400 R               | ()-161399                         | Key                                                  |
| 11              | D 378 R               | ()-                               | Spring                                               |
| 12              | D 3262 R              | 161400-                           | Pulley (2/2" × 2/4") (5 wood) (Sub. for 10H202P)     |
| 13              | F 2272 R              | ()-                               | Screw, Cap (3/8" x 3/4") (5 used) (Sub. for 19H203R) |
| 14              | 12H 11 R              | () -                              | Washer, Lock (3/8") (5 used)                         |
| 15              | D 1866 R              | ()-                               | Cover                                                |
| 16              | D 1737 R              | ()-                               | Felt (Sub. for AH818R)                               |
| 17              | D 1868 R              | ()-                               | Washer                                               |
| 18              | D 1938 R              | ()-                               | Snap Ring                                            |
| 19              | JD 7656 R             | ()-                               | Cone (2 used)                                        |
| 20              | JD 7657 R             | ()-                               | Retainer with Balls (2 used)                         |
| 21              | JD 7655 R             | ()-                               | Cup (2 used)                                         |
| 22              | D 1939 R              | ()-                               | Spring                                               |
| 23              | D 1736 R              | ()-                               | Washer Felt (3 used) (Packed 5 in a Pkg.)            |
| 24              | D 684 R               | ()-                               | Fitting Crosse No. 1610                              |
| 25              | JD 7759               | ()-161399                         | Fitting, Grease, No. 1610                            |
| 00              | (15H 253 R            | 161400-                           | Plug, Pipe                                           |
| 26              | (15H 253 R            | ( <del></del> )-161399<br>161400- | Plug, Pipe<br>Fitting, Grease, No. 1612              |
| 27              | JD 7760<br>D 2966 R   | 143800-                           | Pipe, Upper Water                                    |
|                 | 14H 392 R             | 143800-                           | Nut (1/2") (5 used)                                  |
| 28              | 12H 13 R              | 143800-                           | Washer, Lock (1/2") (5 used)                         |
| 29<br><b>30</b> | D 364 R               | 143800-                           | Stud (1/2" x 2-3/16") (5 used)                       |
| 31              |                       | 161400-                           | Key                                                  |
| 32              | D 3263 R<br>AD 1741 R | ()-                               | Shaft, Fan, with Nut                                 |
| 32<br>33        | D 403 R               | \\\                               | Key                                                  |
| 34              | D 1940 R              | \\_                               | Shield, Dust                                         |
| 35              | B 1986 R              | \\-                               | Clip                                                 |
| 36              | AD 796 R              | \\-                               | Housing, D1366R, Rear, with Felt Washer and Retainer |
| 37              | (D 297 R              | `\`-                              | Gasket, Rear Housing (Thick) (Packed 10 in a Pkg.)   |
| 3/              | D 509 R               | \\_\\                             | Gasket, Rear Housing (Thin) (Packed 5 in a Pkg.)     |
| 38              | D 655 R               | <u> </u>                          | Retainer (2 used)                                    |
|                 | AD 2884 R             | ``-                               | Pinion, Fan Drive Bevel (Sub. for D1941R)            |
| 39              | R 20228 R             | \\\-                              | Nut (9/16") (Sub. for C1200R)                        |
| 40              | n 20220 N             | ( - )                             |                                                      |
|                 |                       |                                   |                                                      |