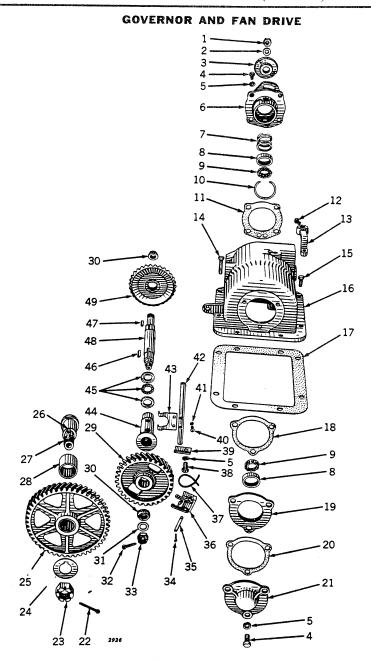

#### GOVERNOR AND FAN DRIVE-Continued

| Key      | Part No.              | Serial No.           | Description                                                 |
|----------|-----------------------|----------------------|-------------------------------------------------------------|
| 1        | A 499 R               | ()-                  | Nut, Grip                                                   |
| 2        | 24H 154 R<br>A 43 R   | ()-                  | Washer<br>Flange, Drive                                     |
| 3<br>4   | 19H 218 D             | ()_                  | Screw, Cap (3/8" x 1") (7 used) (Sub. for 19H211R)          |
| 5        | 12H 11 R              | ( <del></del> )-     | Washer, Lock (3/8") (8 used)                                |
| 6        | D 2891 R              | (——) <del>-</del>    | Housing, Bearing                                            |
| 7        | D 1939 R              | ( <del></del> )-     | Spring                                                      |
| 8        | JD 7655 R             | ()-                  | Cup, Bearing (2 used)                                       |
| 9        | JD 7657 R             | ()-                  | Retainer, with Balls (2 used)                               |
| 10       | D 1938 R              | ()-                  | Snap Ring                                                   |
| 11       | D 2892 R              | ()-                  | Gasket (Packed 5 in a Pkg.)<br>Screw, Set (5/16" x 1/2")    |
| 12<br>13 | 22H 36 R<br>D 1696 R  | (                    | Arm                                                         |
| 14       | F 2274 R              | ()-                  | Screw, Cap (3/8" x 1-3/4") (Sub. for 19H242R)               |
| 15       | F 2272 R              | (——) —               | Screw, Cap (3/8" x 3/4") (7 used) (Sub. for 19H203R)        |
| 16       | D 2890 R              | ()-                  | Case, Governor                                              |
| 17       | D 298 R               | ( <del></del> )-     | Gasket (Packed 5 in a Pkg.)                                 |
| 18       | (D 297 R              | ()-                  | Gasket (Thick) (Packed 10 in a Pkg.)                        |
|          | (D 509 R              | ()-                  | Gasket (Thin) (Packed 5 in a Pkg.)                          |
| 19       | AD 2823 R             | ()-                  | Housing, Bearing (Sub. for D1367R)                          |
| 20       | D 297 R               | ()-                  | Gasket (Packed 10 in a Pkg.)                                |
| 21       | D 831 R<br>11H 49 R   | ()-                  | Cover<br>Pin, Cotter (1/8" x 2") (Sub. for 11H45R)          |
| 22<br>23 | D 1662 R              | ()-                  | Nut (1")                                                    |
| 24       | D 490 R               | ( <del></del> )-     | Washer, Thrust                                              |
| 25       | AD 99 R               | ()-                  | Gear, D71R, Idler, with Bushing                             |
| 26       | F 1743 R              | ( <del></del> )-     | Pin, Dowel (Sub. for D186R)                                 |
| 27       | AD 174 R              | ()-                  | Spindle, with Dowel Pin                                     |
| 28       | D 554 R               | ()-                  | Bushing                                                     |
| 29       | D 1958 R              | ()-                  | Gear, Drive                                                 |
| 30       | JD 7656 R             | ()-                  | Cone, Bearing (2 used) Spacer                               |
| 31<br>32 | D 1828 R<br>11H 41 R  | (                    | Pin, Cotter (1/8" x 1")                                     |
| 33       | D 2789 R              | ()-                  | Nut (9/16")                                                 |
| 34       | 11H 22 R              | ()-                  | Pin, Cotter (3/32" x 1") (4 used) (Sub. for 11H18R)         |
| 35       | F 3326 R              | ( <del></del> )-     | Pin, Weight (2 used) (Packed 10 in a Pkg.) (Sub. for C902R) |
| 36       | AC 667 R              | ( <del></del> )-     | Weight (2 used)                                             |
| 37       | 1                     | ()-                  | Wire (16 Gauge x 6")                                        |
| 38       | D 916 R               | ()-                  | Screw, Cap (3/8" x 3/4") (Drilled)                          |
| 39       | D 1962 R<br>21H 980 R | ()-                  | Support<br>Screw, Mach. (2 used)                            |
| 40<br>41 | A 767 R               | ()_                  | Washer, Lock (2 used)                                       |
| 42       | AD 878 R              | ( <del></del> )-     | Shaft, Inside Lever, with Screws                            |
| 43       | D 1298 R              | (——) —               | Lever, Inside                                               |
| 44       | (AD 2820 R            | ( <del></del> )-     | Sleeve (Sub. for AD483R)                                    |
|          | (D 1306 R             | ()-                  | Washer, Sleeve                                              |
| 45       | D 1300 R              | ()-                  | Bearing, Thrust                                             |
| 46       | D 279 R               | ()-                  | Key                                                         |
| 47<br>49 | D 403 R               | ()-                  | Key<br>Shaft                                                |
| 48<br>49 | D 2579 R<br>D 1185 R  | <u></u>              | Gear, Fan Drive (Sub. AD2884R)                              |
| 73       | D 110011              | <b>V</b> . <b>J</b>  | 33., Dillo (340. / 1520 / 11)                               |
| (For     | illustration of pa    | irt listed below see | Gasket Set Groupings.)                                      |

(For illustration of part listed below see Gasket Set Groupings.)
AD 2681 R (——)- Gasket Set for Governor Overhaul

|                 |                       | 31                                | <b>5-</b>                                            |
|-----------------|-----------------------|-----------------------------------|------------------------------------------------------|
| Key             | Part No.              | Serial No.                        | Description                                          |
| -               |                       | /                                 | Nut (9/16")                                          |
| 1               |                       | <del></del>                       | Pin, Cotter (1/8" x 1") (2 used)                     |
| 2               | 11H 41 R              | <del>\\</del>                     | Washer                                               |
| 3               | 24H 991 R             | ()-                               | Disk, Friction (Sub. for AD1872R)                    |
| 4               | D 396 R               | ()-                               | Weeker Existion (2 used) (Packed 5 in a Pkg.)        |
| 4<br>5<br>6     | D 399 R               | ()-                               | Washer, Friction (2 used) (Packed 5 in a Pkg.)       |
| 6               | A 4059 R              | 188453-                           | Cup, Fan Drive (2 used)                              |
| 7               | AF 825 R              | ()-                               | Fan with Cups (Sub. for AD49R)                       |
| 8               | C 1530 R              | ()-161399                         | Shield, Dust                                         |
| 9               | C 1526 R              | ()-161399                         | Spacer                                               |
| 10              | D 400 R               | ()-161399                         | Key                                                  |
| 11              | D 378 R               | ()-                               | Spring                                               |
| 12              | D 3262 R              | 161400-                           | Pulley (2/2" × 2/4") (5 wood) (Sub. for 10H202P)     |
| 13              | F 2272 R              | ()-                               | Screw, Cap (3/8" x 3/4") (5 used) (Sub. for 19H203R) |
| 14              | 12H 11 R              | () -                              | Washer, Lock (3/8") (5 used)                         |
| 15              | D 1866 R              | ()-                               | Cover                                                |
| 16              | D 1737 R              | ()-                               | Felt (Sub. for AH818R)                               |
| 17              | D 1868 R              | ()-                               | Washer                                               |
| 18              | D 1938 R              | ()-                               | Snap Ring                                            |
| 19              | JD 7656 R             | ()-                               | Cone (2 used)                                        |
| 20              | JD 7657 R             | ()-                               | Retainer with Balls (2 used)                         |
| 21              | JD 7655 R             | ()-                               | Cup (2 used)                                         |
| 22              | D 1939 R              | ()-                               | Spring                                               |
| 23              | D 1736 R              | ()-                               | Washer Felt (3 used) (Packed 5 in a Pkg.)            |
| 24              | D 684 R               | ()-                               | Fitting Crosse No. 1610                              |
| 25              | JD 7759               | ()-161399                         | Fitting, Grease, No. 1610                            |
| 00              | (15H 253 R            | 161400-                           | Plug, Pipe                                           |
| 26              | (15H 253 R            | ( <del></del> )-161399<br>161400- | Plug, Pipe<br>Fitting, Grease, No. 1612              |
| 27              | JD 7760<br>D 2966 R   | 143800-                           | Pipe, Upper Water                                    |
|                 | 14H 392 R             | 143800-                           | Nut (1/2") (5 used)                                  |
| 28              | 12H 13 R              | 143800-                           | Washer, Lock (1/2") (5 used)                         |
| 29<br><b>30</b> | D 364 R               | 143800-                           | Stud (1/2" x 2-3/16") (5 used)                       |
| 31              |                       | 161400-                           | Key                                                  |
| 32              | D 3263 R<br>AD 1741 R | ()-                               | Shaft, Fan, with Nut                                 |
| 32<br>33        | D 403 R               | \\\                               | Key                                                  |
| 34              | D 1940 R              | \\_                               | Shield, Dust                                         |
| 35              | B 1986 R              | \\-                               | Clip                                                 |
| 36              | AD 796 R              | \\-                               | Housing, D1366R, Rear, with Felt Washer and Retainer |
| 37              | (D 297 R              | `\`-                              | Gasket, Rear Housing (Thick) (Packed 10 in a Pkg.)   |
| 3/              | D 509 R               | \\_\\                             | Gasket, Rear Housing (Thin) (Packed 5 in a Pkg.)     |
| 38              | D 655 R               | <u> </u>                          | Retainer (2 used)                                    |
|                 | AD 2884 R             | ``-                               | Pinion, Fan Drive Bevel (Sub. for D1941R)            |
| 39              | R 20228 R             | \\\-                              | Nut (9/16") (Sub. for C1200R)                        |
| 40              | n 20220 N             | ( - )                             |                                                      |
|                 |                       |                                   |                                                      |