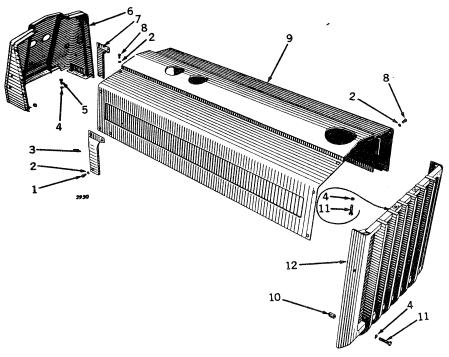

# CYLINDER BLOCK, HEAD, AND ASSOCIATED PARTS

| Key                   | Part No.               | Serial No.       | Description                                                                                                                |
|-----------------------|------------------------|------------------|----------------------------------------------------------------------------------------------------------------------------|
| 1                     | F 2272 R               | ()-              | Screw, Cap (3/8" x 3/4") (6 used) (Sub. for 19H203R)                                                                       |
| 2                     | 12H 11 R               | ()-              | Washer, Lock (3/8") (6 used)                                                                                               |
| 3<br>4<br>5<br>6<br>7 | D 1563 R<br>D 309 R    | ()-              | Cover<br>Gasket (Packed 5 in a Pkg.)                                                                                       |
| 5                     | 30H 13 R               | (——)—            | Plug, Welch (2 used)                                                                                                       |
| 6                     | 12H 13 R               | ()-              | Washer, Lock (1/2") (6 used)                                                                                               |
| 7<br>8                | 14H 392 R<br>AD 466 R  | ()-              | Nut (1/2") (8 used)                                                                                                        |
| 9                     | 15H 255 R              | ()-              | Case, D281R, Tappet, with Plugs Plug, Pipe (2 used)                                                                        |
| 10                    | D 285 R                | ()-              | Gasket (Packed 10 in a Pkg.)                                                                                               |
| 11                    | D 1719 R               | ()-              | Guide, Valve (4 used) (Sub. for AD2701R)                                                                                   |
| 12<br>13              | D 364 R<br>14H 404 R   | ()-              | Stud (1/2" x 2-3/16") (2 used)<br>Nut (3/4") (9 used)                                                                      |
| 14                    | 264 R                  | ()_              | Washer, Lead (18 used) (Packed 100 in a Pkg.)                                                                              |
| 15                    | 294 R                  | (——)—            | Stud (1/2" x 1-11/16") (6 used)                                                                                            |
| 16                    | D 1788 R               | ()-              | Gasket, Manifold (Packed 5 in a Pkg.)                                                                                      |
| 17<br>18              | 19H 462 N<br>AD 1203 R | ()_              | Bolt, Machine, with Hex. Nut (1/2" x 1-1/2") (4 used) (Sub. for 7H741R) Muffler                                            |
| 19                    | AC 765 R               | ( <del></del> )- | Muffler Assembly (Orchard Model)                                                                                           |
| 20                    | AD 829 R               | ( <del></del> )  | Elbow, Lower, with Studs                                                                                                   |
| 21                    | D 1925 R               | ()-              | Stud (1/2" x 9-5/16") (3 used)                                                                                             |
| 22<br>23              | D 1924 R<br>D 1923 R   | ()-              | Collar, Spacing (5 used)<br>Section, Finned (4 used)                                                                       |
| 24                    | D 1922 R               | ()-              | Cap                                                                                                                        |
| 25                    | C 2000 R               | ()-              | Flange                                                                                                                     |
| 26<br>27              | 12H 13 R<br>14H 392 R  | ()-              | Washer, Lock (1/2") (3 used)<br>Nut (1/2") (3 used)                                                                        |
| 28                    | (D 1891 R              | ()_              | Manifold                                                                                                                   |
|                       | D 2734 R               | ( <del></del> )- | Manifold (Export only)                                                                                                     |
| 20                    | D 3412 R               | 109944-          | Manifold (Gasoline-Burning Engines only)                                                                                   |
| 29<br>30              | AD 789 R<br>19H 482 B  | ()-              | Head, D1718R, Cylinder, with Valve Guides and Studs<br>Bolt, Machine, with Hex. Nut (1/2" x 2") (4 used) (Sub. for 7H796R) |
| 31                    | D 1787 R               | ()-              | Gasket (Packed 10 in a Pkg.)                                                                                               |
| 32                    | R 1254 R               | ( <del></del> )- | Stud (3/4" x 7-7/16") (9 used) (Sub. for D1717R)                                                                           |
| 33                    | D 465 R                | ()-              | Gasket (2 used) (Packed 5 in a Pkg.)                                                                                       |
| 34                    | AA 2044 R<br>AC 600 R  | ()-              | Spark Plug (Edison) (2 used) (Sub. AA3844R)<br>Spark Plug (Champion) (2 used)                                              |
|                       | AA 3844 R              | ()               | Spark Plug (Ghampion) (2 used)                                                                                             |
|                       | AC 1330 R              | ()-              | Spark Plug (Auto-Lite, Type TD12) (2 used)                                                                                 |
| 35                    | AD 2860 R<br>C 524 R   | ()-              | Spark Plug (AC77L Comm.) (2 used) Cup, Priming (2 used)                                                                    |
| 36                    | 14H 404 R              | ()-              | Nut (3/4") (14 used)                                                                                                       |
| 37                    | 12H 17 R               | ( <del></del> )- | Washer, Lock (3/4") (14 used)                                                                                              |
| 38                    | F 1549 R               | ()-              | Stud (3/4" x 3-1/4") (14 used) (Sub. for D409R)                                                                            |
| 39<br>40              | D 1789 R<br>AD 788 R   | ()-              | Gasket (Packed 5 in a Pkg.)<br>Cylinder, D1716R, with Studs                                                                |
| 41                    | C 1865 R               | ( <del></del> )- | Plug, Drain                                                                                                                |
| 42                    | AD 477 R               | ()-              | Support, D1368R, Front End                                                                                                 |