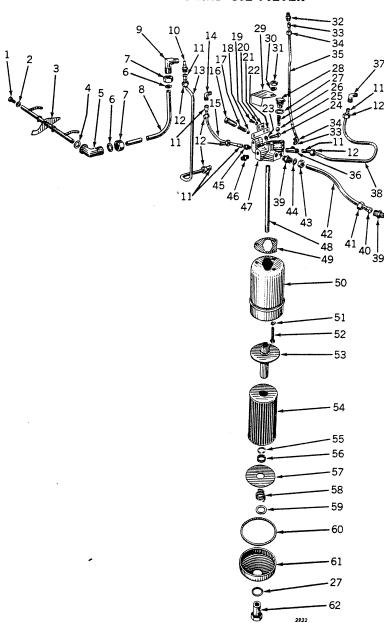

#### OIL PIPES AND OIL FILTER-Continued

|        |                       | Q t              | FIFES AND VIL FILIEM—CONTINUES                                              |
|--------|-----------------------|------------------|-----------------------------------------------------------------------------|
| Key    | Part No.              | Serial No.       | Description                                                                 |
| 1      | 19H 118 T             | ( <del></del> )  | Screw, Cap (5/16" x 1") (Sub. for 19H112R)                                  |
|        | C 932 R               | ()_              | Washer, Lead (Packed 10 in a Pkg.)                                          |
| 2<br>3 | (AD 84 R              | ()-150732        | Oiler, Tappet Lever                                                         |
| 3      | AD 2377 R             | 150733-          | Oiler, Tappet Lever                                                         |
|        | 11H 41 R              | ()               | Pin, Cotter (1/8" x 1") (2 used)                                            |
| 4      | D 565 R               | \\_              | Gasket                                                                      |
| 4<br>5 | D 31 R                | ()-              | Elbow                                                                       |
| 6      | D 2080 R              | }                | Washer, Packing (8 used) (Sub. Four D3428R for One D2080R)                  |
| 6<br>7 | D 179 R               | \\\_             | Nut, Packing (2 used)                                                       |
| 8      | D 1785 R              | \\_              | Pipe, Oil, Tappet Lever                                                     |
| 9      | D 401 R               | \\\_             | Elbow                                                                       |
| 10     | C 972 R               | \\_              | Jet, Oil, Governor                                                          |
| 11     | E 2150 R              | \\_              | Gland (6 used) (Used only on Copper Pipes)                                  |
| 12     | A 2069 R              | \\_              | Nut (6 used) (Used only on Copper Pipes)                                    |
| 13     | AD 1228 R             | \\_              | Pipe, Oil Governor                                                          |
| 14     | C 975 R               | \\_              | Elbow                                                                       |
| 15     | AD 1227 R             | \\\_             | Pipe, Oil, R.H. Main Bearing                                                |
| 16     | D 2427 R              | (                | Screw, Pressure Regulating                                                  |
| 17     | A 354 R               | \\\              | Spring                                                                      |
|        |                       | \\_              | Pilot, Spring                                                               |
| 18     | D 2425 R<br>21H 597 R | \\_              | Screw, Machine (1/4" x 1/2") (2 used)                                       |
| 19     |                       | \\_              | Washer, Lock (1/4") (2 used)                                                |
| 20     | 12H 9 R               | \ <del></del> \- |                                                                             |
| 21     | D 2426 R              | <del>()-</del>   | Clip, Leaf Spring<br>Spring, Leaf, with Pilot                               |
| 22     | AD 1225 R             | \ <del>\</del> - | Washer, Lock (3/8")                                                         |
| 23     | 12H 11 R              | ()-              | Screw, Cap (3/8" x 1-1/4") (Sub. for 19H1099ft)                             |
| 24     | F 2273 R              | ()-              | Screw, Cap (3/6 x 1-1/4 ) (Sub. 101 1917103311)                             |
| 25     | A 174 R               | ()-              | Ball, By-Pass                                                               |
| 26     | D 2001 R              | ()-              | Spring, By-Pass                                                             |
| 27     | A 521 R               | ()-              | Gasket, Copper (2 used)<br>Cap, By-Pass Valve (Sub. B439R and R21635R)      |
| 28     | D 2428 R              | ()-              |                                                                             |
| 29     | D 2445 R              | ()-              | Shield                                                                      |
| 30     | 12H 13 R              | 143800-          | Washer, Lock (1/2")                                                         |
| 31     | 14H 473 R             | 143800-          | Nut (1/2") (Sub. for 14H347R)                                               |
| 32     | E 1994 R              | 143800-          | Connector Object (Occased) (Used early on Conner Bines)                     |
| 33     | E 2158 R              | 143800-          | Gland (2 used) (Used only on Copper Pipes)                                  |
| 34     | A 2875 R              | 143800-          | Nut (2 used) (Used only on Copper Pipes)                                    |
| 35     | AD 1966 R             | 143800-          | Pipe, Indicator Oil, Filter to Case                                         |
| 36     | D 3041 R              | 143800-          | Tee in Filter Head                                                          |
| 37     | D 417 R               | 143800           | Elbow                                                                       |
| 38     | AD 1967 R             | 143800           | Pipe, Oil, L.H. Main Bearing                                                |
| 39     | D 2440 R              | 143800-          | Connector (2 used)                                                          |
| 40     | B 259 R               | 143800           | Gland (Used only on Copper Pipes)                                           |
| 41     | A 2880 R              | 143800           | Nut (Used only on Copper Pipes)                                             |
| 42     | AD 1226 R             | 143800-          | Pipe, Pump Discharge                                                        |
| 43     | D 2438 R              | 143800-          | Nut, Packing                                                                |
| 44     | F 3384 R              | 143800           | Washer, Packing (3 used) (Packed 10 in a Pkg.) (Sub. for D2439R)            |
| 45     | A 258 R               | 143800-          | Connector (Sub. for D392R)                                                  |
| 46     | D 2429 R              | 143800           | Connector                                                                   |
| 47     | D 2423 R              | ()-              | Head, Filter                                                                |
| 48     | (D 2444 R             | ()-148871        | Stud (1/2" x 10-3/4")                                                       |
|        | (D 3109 R             | 148872-          | Stud (1/2" x 9-5/8")                                                        |
| 49     | A 516 R               | ()               | Gasket (Packed 5 in a Pkg.)                                                 |
| 50     | A 515 R               | ( <del></del> )- | Body, Filter                                                                |
| 51     | 12H 10 R              | ( <del></del> )  | Washer, Lock (5/16") (3 used)                                               |
| 52     | 19H 99 R              | ( <del></del> )  | Screw, Can (5/16" x 9/16") (3 used)                                         |
| 53     | AA 2096 R             | 146500-          | Outlet, Filter (Also for Tractors Equipped with AA2454R Oil Filter Replace- |
|        |                       |                  | ment Assembly)                                                              |
| 54     | AA 3680 R             | 146500-          | Element, Filter (Carton of 4) (Also for Tractors Equipped with AA2454R Oil  |
|        |                       |                  | Filter Replacement Assembly)                                                |
|        | AA 2454 R             | ()-146499        | Filter, Oil, Replacement Assembly (Sub. for AA357R)                         |
| 55     | A 2444 R              | 14650Ó-          | Snap Ring (Also for Tractors Equipped with AA2454R Oil Filter Replacement   |
|        |                       |                  | Assembly)                                                                   |
| 56     | A 2530 R              | 146823-          | Spacer (Also for Tractors Equipped with AA2454R Oil Filter Replacement      |
| ••     |                       |                  | Assembly)                                                                   |
| 57     | AA 2095 R             | 146500-          | End Plate, Filter, and Spacer (Also for Tractors Equipped with AA2454R Oil  |
| ٠.     | 2000                  |                  | Filter Replacement Assembly)                                                |
| 58     | (A 523 R              | ()-146499        | Spring                                                                      |
| 55     | A 2441 R              | 146500-          | Spring (Also for Tractors Equipped with AA2454R Oil Filter Replacement      |
|        | ( LTT   11            | . 10000          | Assembly)                                                                   |
| 59     | 24H 234 R             | ()-              | Washer                                                                      |
| 60     | A 519 R               | \\               | Gasket (Packed 5 in a Pkg.)                                                 |
| 61     | A 522 R               | \\\              | Bottom                                                                      |
| 62     |                       | ()-146499        | Nut                                                                         |
| UZ     | A 520 R<br>A 2440 R   | 146500-148871    | Nut (Also for tractors equipped with AA2454R Oil Filter Replacement         |
|        | A 4770 N              | 170000-170071    | Assembly)                                                                   |
|        | AF 2889 R             | 148872-          | Nut (Sub. for A2575R)                                                       |
|        | (ME 2009 M            | 170014           | itut (oub. ioi Azoroii)                                                     |