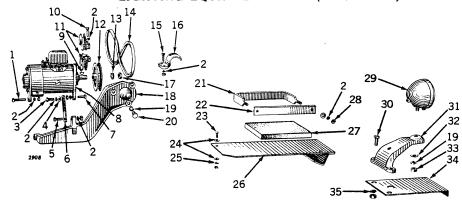

1837 R د A | 143800-188057 | Switch, Starter Pull                                            |
| 22         | (AB 1189 R | 143800-153988 | Rod, Light Switch Control (For AB2687R Switch only)             |
|            | (AB 1838 R | 143800-188057 | Rod, Starter Pull Switch Control                                |
| 23         | AA 4845 R  | 143800-188057 | Lead, Starter Switch to Magnetic Switch (Sub. for AD2081R)      |
| 24         | AA 4422 R  | 143800-       | Cable, Starting Motor to Battery (Sub. for AB1842R)             |
| 25         | AB 1197 R  | 143800-       | Cable, Ground (Sub. for AD2568R)                                |
| <u> 26</u> | AD 2091 R  | 143800-       | Cable, Connector                                                |

# LIGHTING EQUIPMENT ONLY (143800-161399)



| Key    | Part No.  | Serial No.      | Description                                                                 |
|--------|-----------|-----------------|-----------------------------------------------------------------------------|
| 1      | 7H 208 H  | 143800-161399   | Bolt, Mach., with Nut (5/16" x 1-3/4") (Sub. for 7H207R)                    |
| 2      | 12H 10 R  | 143800-161399   | Washer, Lock (5/16") (12 used)                                              |
| 3      | 19H1112 H | 143800-161399   | Screw, Cap (5/16" x 3/4")                                                   |
| 4      | 24H 39 R  | 143800-161399   | Washer                                                                      |
| Š      | 19H1118 N | 143800-161399   | Bolt, Mach., with Sq. Nut (5/16" x 7/8") (S