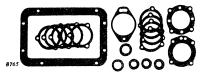

#### CRANKSHAFT, PISTONS, AND ASSOCIATED PARTS—Continued

| Key                                                                                          | Part No.                                                                                                                                                                                                                                                 | Serial No.                                                | Description                                                                                                                                                                                                                                                                                                                                                                                                                                                                                                                                                                                                                                                                                                                                                                                                                                                                                                                                         |
|----------------------------------------------------------------------------------------------|----------------------------------------------------------------------------------------------------------------------------------------------------------------------------------------------------------------------------------------------------------|-----------------------------------------------------------|-----------------------------------------------------------------------------------------------------------------------------------------------------------------------------------------------------------------------------------------------------------------------------------------------------------------------------------------------------------------------------------------------------------------------------------------------------------------------------------------------------------------------------------------------------------------------------------------------------------------------------------------------------------------------------------------------------------------------------------------------------------------------------------------------------------------------------------------------------------------------------------------------------------------------------------------------------|
| 1<br>2<br>3                                                                                  | D 328 R<br>AD 2438 R                                                                                                                                                                                                                                     | ()-<br>()-                                                | Wire (3 used) Screw, Cap, Drilled (1/2" x 1") (6 used) Housing, D3194R, R.H. Main Bearing, with Steel Backed Bushing, Cap and Bolts (Sub. for AD703R)                                                                                                                                                                                                                                                                                                                                                                                                                                                                                                                                                                                                                                                                                                                                                                                               |
| 4<br>5<br>6<br>7<br>8<br>9                                                                   | B 122 R<br>D 1861 R<br>D 1684 R<br>D 336 R<br>11H 41 R<br>D 1964 R<br>(AD 2444 R                                                                                                                                                                         | ()-<br>()-<br>()-<br>()-<br>()-<br>157657-                | Pin, Dowel (2 used) Felt Bolt, Main Bearing (8 used) Nut, Main and Connecting Rod Bolt (16 used) Pin, Cotter (1/8" x 1") (16 used) Shim, R.H. Main Bearing (2 used) Bearing, R.H. Main (2 Halves) (Steel Backed) (Also used on Tractors ()_                                                                                                                                                                                                                                                                                                                                                                                                                                                                                                                                                                                                                                                                                                         |
|                                                                                              | AD 2445 R                                                                                                                                                                                                                                                | 157657-                                                   | 157656 Equipped with AD2438R Identified by the Casting No. D3194R) Bearing, L.H. Main (2 Halves) (Steel Backed) (Also used on Tractors (——)- 157656 Equipped with AD2439R Identified by the Casting No. D3195R)                                                                                                                                                                                                                                                                                                                                                                                                                                                                                                                                                                                                                                                                                                                                     |
| 10<br>11<br>12<br>13<br>14<br>15<br>16<br>17                                                 | AD 635 R<br>AD 838 R<br>D 1965 R<br>26H 23 R<br>D 2052 R<br>D 1080 R<br>D 1163 R<br>D 299 R<br>AD 2439 R                                                                                                                                                 | ()-157656<br>()-<br>()-<br>()-<br>()-182922<br>()-<br>()- | Bearing, R.H. and L.H. Main (2 Halves) (Bronzed Backed) Crankshaft, D1750R, with Gear (See Engine Replacement Assemblies) Shim, Connecting Rod (4 used) Key Shim, L.H. Main Bearing (2 used) Screw, Flywheel Locating Gear, Crankshaft Gasket (Packed 5 in a Pkg.) Housing, D3195R, L.H. Main Bearing, with Steel Backed Bushing, Cap and Bolts (Sub. for AD733R)                                                                                                                                                                                                                                                                                                                                                                                                                                                                                                                                                                                   |
| 18<br>19<br>20<br>21<br>22<br>23<br>24<br>25<br>26<br>27<br>28<br>29<br>30<br>31<br>32<br>33 | 15H 238 R<br>D 2124 R<br>AD 2743 R<br>D 2009 R<br>D 1791 R<br>D 1783 R<br>14H 404 R<br>12H 17 R<br>AD 852 R<br>19H 218 D<br>12H 11 R<br>19H11131 N<br>12H 13 R<br>AD 669 R<br>AD 2032 R<br>AD 2033 R<br>AD 2034 R<br>AD 2886 R<br>AD 2887 R<br>AD 2888 R |                                                           | Plug, Pipe (2 used) Washer, Oil Seal Cork (Packed 5 in a Pkg.) Spacer, D2123R, Flywheel, with Oil Seal (Sub. for AD935R) Pin, Flywheel Spacer Drive (Packed 5 in a Pkg.) Gasket, Cover (Packed 5 in a Pkg.) Cover Nut (3/4") (2 used) Washer, Lock (3/4") (2 used) Flywheel, D1970R, with Bolts and Drive Pin Bolt, Machine (3/4" x 5-1/2") (2 used) Screw, Cap (3/8" x 1") (6 used) (Sub. for 19H211R) Washer, Lock (3/8") (6 used) Screw, Cap (1/2" x 1-1/4") (6 used) (Sub. for 19H448R) Washer, Lock (1/2") (6 used) Bolt, Connecting Rod, with Nut and Cotter (8 used) Ring, Piston (8 Compression, 2 Oil Control)* Ring, Piston, .045" Oversize (8 Compression, 2 Oil Control) Ring, Piston, Oil Control* (Pkg. of 2) (Sub. for Two AD2859R, Two D1345R, or One AD2877R) Ring, Piston, .045" O.S. Oil Control (Package of 2) (Sub. for Two D1429R or One AD2878R) Ring, Piston, .090" O.S. Oil Control (Package of 2) (Sub. for Two D1430R or |
| 34                                                                                           | (AD 1334 R<br>AD 2729 R<br>AD 2690 R<br>AD 2691 R<br>AD 2692 R                                                                                                                                                                                           | ()-<br>()-<br>()-<br>()-                                  | One AD2879R) Piston, D2531R, with Rings, 6-3/4", .125" Oversize (Discontinued) Piston, Two D2177R, with Rings, 6-3/4", High Altitude* (Sub. for AD1358R) Piston, Two D963R or D2822R, 6-3/4", with Rings and Pins (Sub. for AD2535R) Piston, Two D1171R, .045" O.S., 6-3/4", with Rings (Sub. for AD2518R) Piston, Two D1172R, .090" O.S., 6-3/4", with Rings (Sub. for AD2519R)                                                                                                                                                                                                                                                                                                                                                                                                                                                                                                                                                                    |
| 35<br>36<br>37<br>38                                                                         | AD 2872 R<br>D 2824 R<br>D 2823 R<br>D 2880 R<br>D 3311 R<br>D 553 R<br>AD 2498 R                                                                                                                                                                        | ()-<br>()-<br>()-<br>()-<br>()-                           | Piston, Two D3418R, .045" O.S., with Rings (Gasoline-Burning Engines only) Snap Ring (4 used)* Pin, Piston (Sub. for AD1757R) Pin, Piston, .005" O.S. (Marked with Red) (Sub. for AD1801R) Pin, Piston, .003" O.S. (Marked with Yellow) (Sub. for AD2617R) Bushing, Piston Pin (Set of 2) (Sub. for AD1759R) Rod, Connecting (Babbitted Type) (Exchange Credit Allowable) (Sub. for AD656R)                                                                                                                                                                                                                                                                                                                                                                                                                                                                                                                                                         |
| 39<br>(For ill                                                                               | AD 671 R                                                                                                                                                                                                                                                 | - ()-155344                                               | Bushing, Connecting Rod (2 used)                                                                                                                                                                                                                                                                                                                                                                                                                                                                                                                                                                                                                                                                                                                                                                                                                                                                                                                    |
| <br>                                                                                         | AD 2675 R<br>AD 2677 R                                                                                                                                                                                                                                   | ()-                                                       | see Gasket Set Groupings.)<br>Gasket Set, Valve, Ring, or Cylinder Replacement Assembly<br>Gasket Set, Crankshaft, and Bearing Replacement Assembly                                                                                                                                                                                                                                                                                                                                                                                                                                                                                                                                                                                                                                                                                                                                                                                                 |
| *Also                                                                                        | ised in Gasolin                                                                                                                                                                                                                                          | e-Burning Engine                                          | s.                                                                                                                                                                                                                                                                                                                                                                                                                                                                                                                                                                                                                                                                                                                                                                                                                                                                                                                                                  |

<sup>\*</sup>Also used in Gasoline-Burning Engines.