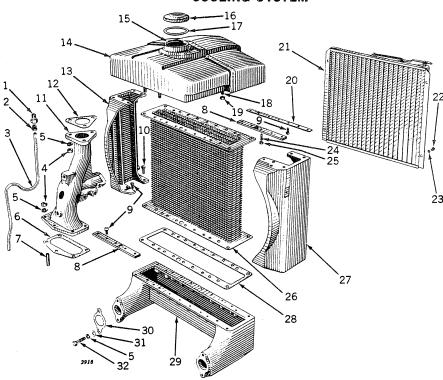

AD830R and AD2544R Carburetors)
Gasket Set, Carburetor Service (See Gasket Sets for Illustration and
                AD
                           830 R
                                                           )-161644
                ΑD
                        2544 R
                         2700 R
                AD
                        2865 R
                                                                                     Contents)
```

\*\*Furnished by John Deere Dubuque Tractor Works.

<sup>\*</sup>When installing AD2870R Conversion Set for burning gasoline on "D" Tractors 109944 to 161644, which were originally equipped with AD830R (DLTX-16) Body Carburetors, to improve idling and load performance, replace R10066R Load Nozzle with R10062R Load Nozzle.

#### COOLING SYSTEM



| Key                        | Part No.  | Serial No. | Description                                                       |
|----------------------------|-----------|------------|-------------------------------------------------------------------|
| 1                          | D 2996 R  | 143800-    | Connector                                                         |
|                            | D 2997 R  | 143800-    | Nut                                                               |
| 3                          | D 2995 R  | 143800-    | Pipe, Overflow                                                    |
| 4                          | 14H 392 R | 143800-    | Nut (1/2") (8 used)                                               |
| 5                          | 12H 13 R  | 143800-