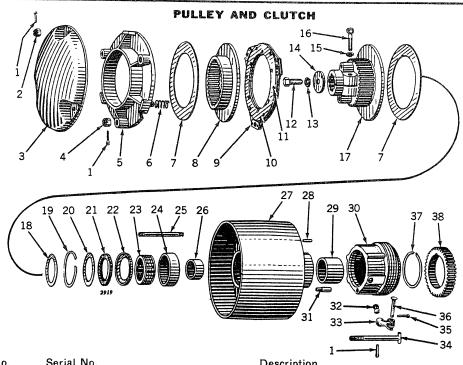

| Key                   | Part No.             | Serial No.       | Description                                            |
|-----------------------|----------------------|------------------|--------------------------------------------------------|
| 1                     | 11H 41 R             | ()-              | Pin, Cotter (1/8" x 1") (9 used) (Box of 100)          |
| 2<br>3<br>4           | 14H 524 R            | ()-              | Nut (3 used)                                           |
| 3                     | D 1927 R<br>C 760 R  | ()-              | Cover                                                  |
| 4<br>5                | C 760 R<br>AD 2843 R | ( <del></del>    | Nut, Adjusting (3 used) Disk, Adjusting                |
| 5<br>6<br>7<br>8<br>9 | D 377 R              | ()_              | Spring, Release (3 used)                               |
| 7                     | C 614 R              | ()-              | Facing, Loose (2 used)                                 |
| 8                     | D 1755 R             | ( <del></del> )- | Disk, Sliding Drive                                    |
|                       | AD 752 R             | ()-              | Disk, Facing, with Linings                             |
| 10                    | D 1760 R             | ()-              | Facing, Riveted (2 used)                               |
| 11                    | D 1761 R             | ()-              | Rivet (12 used)                                        |
| 12<br>13              | F 2276 R<br>12H 17 R | ()-              | Screw, Cap (3/4" x 1-1/4") (Sub. for 19H758R)          |
| 14                    | D 141 R              | \\\_             | Washer, Lock (3/4") Washer                             |
| 15                    | 12H 15 R             | (——)—            | Washer, Lock (5/8") (2 used)                           |
| 16                    | 19H1404 R            | ()               | Screw, Cap (5/8" x 2-1/2") (2 used) (Sub. for 19H695R) |
| 17                    | AD 749 R             | ( ) -            | Disk, D1754R, Drive, with Cap Screws.                  |
| 18                    | D 738 R              | ()-              | Washer, Drive Disk Shim (Repairs only)                 |
| 19                    | D 359 R              | ()-              | Snap Ring                                              |
| 20                    | D 651 R              | ()-              | Washer                                                 |
| 21<br>22              | D 918 R<br>D 917 R   | ()-              | Washer, Felt                                           |
| 23                    | JD 7544 R            | ()-              | Retainer, Felt<br>Roller Assembly                      |
| 24                    | JD 7494 R            | ()-              | Race, Outer Bearing                                    |
| 25                    | D 1928 R             | ()-              | Stud (1/2" x 5-7/16") (3 used)                         |
| 26                    | JD 7594 R            | ·——)-            | Race, Inner                                            |
| 27                    | AD 2496 R            | (                | Pulley, D1706R, Belt, with Bushing and Pin             |
| 28                    | D 659 R              | ()-              | Key                                                    |
| 29                    | D 552 R              | ()-              | Bushing                                                |
| 30<br>31              | D 1968 R<br>D 158 R  | (——)-<br>(——)    | Cone, Operating                                        |
| 32                    | C 434 R              | ()-              | Pin, Cone Drive                                        |
| 33                    | C 74 R               | ()               | Toggle, Clutch (3 used) Dog, Clutch (3 used)           |
| 34                    | D 1709 R             | ()-              | Bolt, Operating                                        |
| 35                    | 11H 78 R             | ( <del></del> )- | Pin, Cotter (3 used)                                   |
| 36                    | D 355 R              | ı —— ) —         | Pin, Clutch Dog                                        |
| 37                    | C 667 R              | (,-              | Snap Ring                                              |
| 38                    | D 2800 R             | ()-              | Gear                                                   |