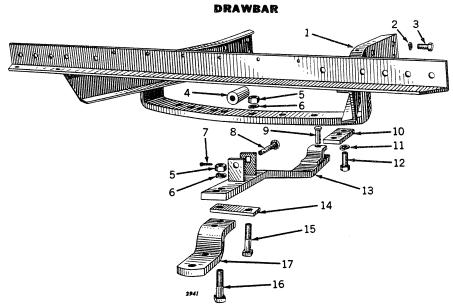

|  |
|          |                       | · / .                                  | and a grant and a |  |



| Part No.   | Serial No.                                                                                                                                                                                                                    | Description                                                                                                                                                                                                                                                                                                                                                                                                                                                                                              |
|------------|------------------------------------------------------