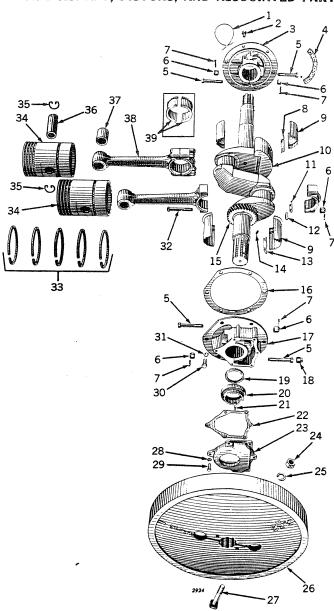

#### CRANKSHAFT, PISTONS, AND ASSOCIATED PARTS

#### CRANKSHAFT, PISTONS, AND ASSOCIATED PARTS—Continued

| Key                                                                                          | Part No.                                                                                                                                                                                                                                                 | Serial No.                                                | Description                                                                                                                                                                                                                                                                                                                                                                                                                                                                                                                                                                                                                                                                                                                                                                                                                                                                                                                                         |
|----------------------------------------------------------------------------------------------|----------------------------------------------------------------------------------------------------------------------------------------------------------------------------------------------------------------------------------------------------------|-----------------------------------------------------------|-----------------------------------------------------------------------------------------------------------------------------------------------------------------------------------------------------------------------------------------------------------------------------------------------------------------------------------------------------------------------------------------------------------------------------------------------------------------------------------------------------------------------------------------------------------------------------------------------------------------------------------------------------------------------------------------------------------------------------------------------------------------------------------------------------------------------------------------------------------------------------------------------------------------------------------------------------|
| 1<br>2<br>3                                                                                  | D 328 R<br>AD 2438 R                                                                                                                                                                                                                                     | ()-<br>()-                                                | Wire (3 used) Screw, Cap, Drilled (1/2" x 1") (6 used) Housing, D3194R, R.H. Main Bearing, with Steel Backed Bushing, Cap and Bolts (Sub. for AD703R)                                                                                                                                                                                                                                                                                                                                                                                                                                                                                                                                                                                                                                                                                                                                                                                               |
| 4<br>5<br>6<br>7<br>8<br>9                                                                   | B 122 R<br>D 1861 R<br>D 1684 R<br>D 336 R<br>11H 41 R<br>D 1964 R<br>(AD 2444 R                                                                                                                                                                         | ()-<br>()-<br>()-<br>()-<br>()-<br>157657-                | Pin, Dowel (2 used) Felt Bolt, Main Bearing (8 used) Nut, Main and Connecting Rod Bolt (16 used) Pin, Cotter (1/8" x 1") (16 used) Shim, R.H. Main Bearing (2 used) Bearing, R.H. Main (2 Halves) (Steel Backed) (Also used on Tractors ()_                                                                                                                                                                                                                                                                                                                                                                                                                                                                                                                                                                                                                                                                                                         |
|                                                                                              | AD 2445 R                                                                                                                                                                                                                                                | 157657-                                                   | 157656 Equipped with AD2438R Identified by the Casting No. D3194R) Bearing, L.H. Main (2 Halves) (Steel Backed) (Also used on Tractors (——)- 157656 Equipped with AD2439R Identified by the Casting No. D3195R)                                                                                                                                                                                                                                                                                                                                                                                                                                                                                                                                                                                                                                                                                                                                     |
| 10<br>11<br>12<br>13<br>14<br>15<br>16<br>17                                                 | AD 635 R<br>AD 838 R<br>D 1965 R<br>26H 23 R<br>D 2052 R<br>D 1080 R<br>D 1163 R<br>D 299 R<br>AD 2439 R                                                                                                                                                 | ()-157656<br>()-<br>()-<br>()-<br>()-182922<br>()-<br>()- | Bearing, R.H. and L.H. Main (2 Halves) (Bronzed Backed) Crankshaft, D1750R, with Gear (See Engine Replacement Assemblies) Shim, Connecting Rod (4 used) Key Shim, L.H. Main Bearing (2 used) Screw, Flywheel Locating Gear, Crankshaft Gasket (Packed 5 in a Pkg.) Housing, D3195R, L.H. Main Bearing, with Steel Backed Bushing, Cap and Bolts (Sub. for AD733R)                                                                                                                                                                                                                                                                                                                                                                                                                                                                                                                                                                                   |
| 18<br>19<br>20<br>21<br>22<br>23<br>24<br>25<br>26<br>27<br>28<br>29<br>30<br>31<br>32<br>33 | 15H 238 R<br>D 2124 R<br>AD 2743 R<br>D 2009 R<br>D 1791 R<br>D 1783 R<br>14H 404 R<br>12H 17 R<br>AD 852 R<br>19H 218 D<br>12H 11 R<br>19H11131 N<br>12H 13 R<br>AD 669 R<br>AD 2032 R<br>AD 2033 R<br>AD 2034 R<br>AD 2886 R<br>AD 2887 R<br>AD 2888 R |                                                           | Plug, Pipe (2 used) Washer, Oil Seal Cork (Packed 5 in a Pkg.) Spacer, D2123R, Flywheel, with Oil Seal (Sub. for AD935R) Pin, Flywheel Spacer Drive (Packed 5 in a Pkg.) Gasket, Cover (Packed 5 in a Pkg.) Cover Nut (3/4") (2 used) Washer, Lock (3/4") (2 used) Flywheel, D1970R, with Bolts and Drive Pin Bolt, Machine (3/4" x 5-1/2") (2 used) Screw, Cap (3/8" x 1") (6 used) (Sub. for 19H211R) Washer, Lock (3/8") (6 used) Screw, Cap (1/2" x 1-1/4") (6 used) (Sub. for 19H448R) Washer, Lock (1/2") (6 used) Bolt, Connecting Rod, with Nut and Cotter (8 used) Ring, Piston (8 Compression, 2 Oil Control)* Ring, Piston, .045" Oversize (8 Compression, 2 Oil Control) Ring, Piston, Oil Control* (Pkg. of 2) (Sub. for Two AD2859R, Two D1345R, or One AD2877R) Ring, Piston, .045" O.S. Oil Control (Package of 2) (Sub. for Two D1429R or One AD2878R) Ring, Piston, .090" O.S. Oil Control (Package of 2) (Sub. for Two D1430R or |
| 34                                                                                           | (AD 1334 R<br>AD 2729 R<br>AD 2690 R<br>AD 2691 R<br>AD 2692 R                                                                                                                                                                                           | ()-<br>()-<br>()-<br>()-                                  | One AD2879R) Piston, D2531R, with Rings, 6-3/4", .125" Oversize (Discontinued) Piston, Two D2177R, with Rings, 6-3/4", High Altitude* (Sub. for AD1358R) Piston, Two D963R or D2822R, 6-3/4", with Rings and Pins (Sub. for AD2535R) Piston, Two D1171R, .045" O.S., 6-3/4", with Rings (Sub. for AD2518R) Piston, Two D1172R, .090" O.S., 6-3/4", with Rings (Sub. for AD2519R)                                                                                                                                                                                                                                                                                                                                                                                                                                                                                                                                                                    |
| 35<br>36<br>37<br>38                                                                         | AD 2872 R<br>D 2824 R<br>D 2823 R<br>D 2880 R<br>D 3311 R<br>D 553 R<br>AD 2498 R                                                                                                                                                                        | ()-<br>()-<br>()-<br>()-<br>()-                           | Piston, Two D3418R, .045" O.S., with Rings (Gasoline-Burning Engines only) Snap Ring (4 used)* Pin, Piston (Sub. for AD1757R) Pin, Piston, .005" O.S. (Marked with Red) (Sub. for AD1801R) Pin, Piston, .003" O.S. (Marked with Yellow) (Sub. for AD2617R) Bushing, Piston Pin (Set of 2) (Sub. for AD1759R) Rod, Connecting (Babbitted Type) (Exchange Credit Allowable) (Sub. for AD656R)                                                                                                                                                                                                                                                                                                                                                                                                                                                                                                                                                         |
| 39<br>(For ill                                                                               | AD 671 R                                                                                                                                                                                                                                                 | - ()-155344                                               | Bushing, Connecting Rod (2 used)                                                                                                                                                                                                                                                                                                                                                                                                                                                                                                                                                                                                                                                                                                                                                                                                                                                                                                                    |
| <br>                                                                                         | AD 2675 R<br>AD 2677 R                                                                                                                                                                                                                                   | ()-                                                       | see Gasket Set Groupings.)<br>Gasket Set, Valve, Ring, or Cylinder Replacement Assembly<br>Gasket Set, Crankshaft, and Bearing Replacement Assembly                                                                                                                                                                                                                                                                                                                                                                                                                                                                                                                                                                                                                                                                                                                                                                                                 |
| *Also                                                                                        | ised in Gasolin                                                                                                                                                                                                                                          | e-Burning Engine                                          | s.                                                                                                                                                                                                                                                                                                                                                                                                                                                                                                                                                                                                                                                                                                                                                                                                                                                                                                                                                  |