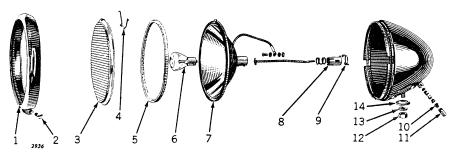

43800-153988 | Résistance Assembly (For AB2687R Switch only)       |
| Ď                          |            | 143800-153988 | Rod, Light Switch Control (For AB2687R Switch only) |
| 6                          | D 3089 R   |               | Grommet                                             |
| 1                          |            | 143800-153988 | Lead, Battery to Ammeter (Sub. for AD2058R)         |
| _                          |            | 153989-       | Lead, Battery to Ammeter                            |
| 8                          | AB 1860 R  |               | Clamp, Negative Battery Terminal                    |
| 9                          | AB 1833 R  | 143800-       | Cable, Ground                                       |

### AD2450R AND AD2451R FRONT AND REAR LAMPS



#### AD2450R AND AD2451R FRONT AND REAR LAMPS-Continued

| Key<br>1<br>2<br>3<br>4<br>5<br>6<br>7<br>8<br>9<br>10 | Part No. AB 3146 R 21H 990 R B 1725 R B 1726 R AB 2816 R (AB 2820 R AD 2062 R AB 2957 R AB 2817 R B 1724 R AB 2818 R B 1723 R | Serial No.<br>143800-188057<br>143800-188057<br>143800-188057<br>143800-188057<br>143800-188057<br>143800-188057<br>143800-188057<br>143800-188057<br>143800-188057<br>143800-188057 | Description  Molding Screw, Clamp Lens Spring, Lens Retaining (2 used) Gasket, Lens Bulb (6-Volt-Single Contact) (Lighting only) Bulb (12-Volt-Single Contact) (Starting and Lighting) Reflector (Sub. for AB2815R) Socket with Connector Spring, Socket Retaining Bushing and Ferrule Cap. Connector |
|--------------------------------------------------------|-----------------