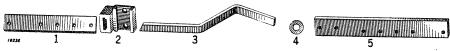

# CYLINDER BLOCK, HEAD, AND ASSOCIATED PARTS

| Key                   | Part No.               | Serial No.       | Description                                                                                                                |
|-----------------------|------------------------|------------------|----------------------------------------------------------------------------------------------------------------------------|
| 1                     | F 2272 R               | ()-              | Screw, Cap (3/8" x 3/4") (6 used) (Sub. for 19H203R)                                                                       |
| 2                     | 12H 11 R               | ()-              | Washer, Lock (3/8") (6 used)                                                                                               |
| 3<br>4<br>5<br>6<br>7 | D 1563 R<br>D 309 R    | ()-              | Cover<br>Gasket (Packed 5 in a Pkg.)                                                                                       |
| 5                     | 30H 13 R               | (——)—            | Plug, Welch (2 used)                                                                                                       |
| 6                     | 12H 13 R               | ()-              | Washer, Lock (1/2") (6 used)                                                                                               |
| 7<br>8                | 14H 392 R<br>AD 466 R  | ()-              | Nut (1/2") (8 used)                                                                                                        |
| 9                     | 15H 255 R              | ()-              | Case, D281R, Tappet, with Plugs Plug, Pipe (2 used)                                                                        |
| 10                    | D 285 R                | ()-              | Gasket (Packed 10 in a Pkg.)                                                                                               |
| 11                    | D 1719 R               | ()-              | Guide, Valve (4 used) (Sub. for AD2701R)                                                                                   |
| 12<br>13              | D 364 R<br>14H 404 R   | ()-              | Stud (1/2" x 2-3/16") (2 used)<br>Nut (3/4") (9 used)                                                                      |
| 14                    | 264 R                  | ()_              | Washer, Lead (18 used) (Packed 100 in a Pkg.)                                                                              |
| 15                    | 294 R                  | (——)—            | Stud (1/2" x 1-11/16") (6 used)                                                                                            |
| 16                    | D 1788 R               | ()-              | Gasket, Manifold (Packed 5 in a Pkg.)                                                                                      |
| 17<br>18              | 19H 462 N<br>AD 1203 R | ()_              | Bolt, Machine, with Hex. Nut (1/2" x 1-1/2") (4 used) (Sub. for 7H741R) Muffler                                            |
| 19                    | AC 765 R               | ( <del></del> )- | Muffler Assembly (Orchard Model)                                                                                           |
| 20                    | AD 829 R               | ( <del></del> )  | Elbow, Lower, with Studs                                                                                                   |
| 21                    | D 1925 R               | ()-              | Stud (1/2" x 9-5/16") (3 used)                                                                                             |
| 22<br>23              | D 1924 R<br>D 1923 R   | ()-              | Collar, Spacing (5 used)<br>Section, Finned (4 used)                                                                       |
| 24                    | D 1922 R               | ()-              | Cap                                                                                                                        |
| 25                    | C 2000 R               | ()-              | Flange                                                                                                                     |
| 26<br>27              | 12H 13 R<br>14H 392 R  | ()-              | Washer, Lock (1/2") (3 used)<br>Nut (1/2") (3 used)                                                                        |
| 28                    | (D 1891 R              | ()_              | Manifold                                                                                                                   |
|                       | D 2734 R               | ( <del></del> )- | Manifold (Export only)                                                                                                     |
| 20                    | D 3412 R               | 109944-          | Manifold (Gasoline-Burning Engines only)                                                                                   |
| 29<br>30              | AD 789 R<br>19H 482 B  | ()-              | Head, D1718R, Cylinder, with Valve Guides and Studs<br>Bolt, Machine, with Hex. Nut (1/2" x 2") (4 used) (Sub. for 7H796R) |
| 31                    | D 1787 R               | ()-              | Gasket (Packed 10 in a Pkg.)                                                                                               |
| 32                    | R 1254 R               | ( <del></del> )- | Stud (3/4" x 7-7/16") (9 used) (Sub. for D1717R)                                                                           |
| 33                    | D 465 R                | ()-              | Gasket (2 used) (Packed 5 in a Pkg.)                                                                                       |
| 34                    | AA 2044 R<br>AC 600 R  | ()-              | Spark Plug (Edison) (2 used) (Sub. AA3844R)<br>Spark Plug (Champion) (2 used)                                              |
|                       | AA 3844 R              | ()               | Spark Plug (Ghampion) (2 used)                                                                                             |
|                       | AC 1330 R              | ()-              | Spark Plug (Auto-Lite, Type TD12) (2 used)                                                                                 |
| 35                    | AD 2860 R<br>C 524 R   | ()-              | Spark Plug (AC77L Comm.) (2 used) Cup, Priming (2 used)                                                                    |
| 36                    | 14H 404 R              | ()-              | Nut (3/4") (14 used)                                                                                                       |
| 37                    | 12H 17 R               | ( <del></del> )- | Washer, Lock (3/4") (14 used)                                                                                              |
| 38                    | F 1549 R               | ()-              | Stud (3/4" x 3-1/4") (14 used) (Sub. for D409R)                                                                            |
| 39<br>40              | D 1789 R<br>AD 788 R   | ()-              | Gasket (Packed 5 in a Pkg.)<br>Cylinder, D1716R, with Studs                                                                |
| 41                    | C 1865 R               | ( <del></del> )- | Plug, Drain                                                                                                                |
| 42                    | AD 477 R               | ()-              | Support, D1368R, Front End                                                                                                 |