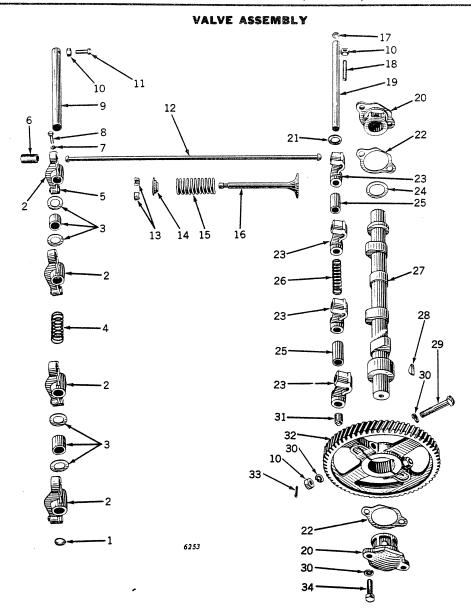

#### VALVE ASSEMBLY—Continued

| Key                   | Part No.               | Serial No.       | Description                                                                             |
|-----------------------|------------------------|------------------|-----------------------------------------------------------------------------------------|
| 1                     | 30H 13 R               | ()-              | Plug, Welch (2 used)                                                                    |
| 2                     | AD 179 R<br>AD 622 R   | ()-              | Lever, D88R, Tappet, with Rivet (4 used) Spacer, Tappet Lever, with Washers (2 used)    |
| 3<br>4<br>5<br>6<br>7 | D 376 R                | ()-              | Spring, Spacer                                                                          |
| 5                     | D 683 R                | ()-              | Rivet                                                                                   |
| 6<br>7                | D 169 R<br>12H 11 R    | ()-              | Socket, Tappet Lever (4 used) Washer, Lock (3/8") (4 used)                              |
| 8                     | F 2273 R               | () <b>-</b>      | Screw, Cap (3/8" x 1-1/4") (4 used) (Sub. for 19H221R)                                  |
| 9                     | D 193 R                | ()-              | Shaft Net (1/0") (Formed)                                                               |
| 10<br>11              | 14H 392 R<br>22H 162 R | ()-              | Nut (1/2") (5 used)<br>Screw, Set (1/2" x 1-1/2") (2 used)                              |
| 12                    | D 1776 R               | ()-              | Rod, Tappet (4 used)                                                                    |
| 13                    | D 1720 R               | ()-              | Washer, Lock, Valve Stem (8 used)                                                       |
| 14<br>· 15            | D 1721 R<br>D 1724 R   | ()-              | Cap, Valve Spring (4 used) Spring, Valve (4 used)                                       |
| 16                    | D 3411 R               | ()-              | Valve, Exhaust (2 used) (Sub. for AD2845R, AD1871R, Two D2287R and AD2379R. Two D3121R) |
|                       | D 3411 R               | ()-              | Valve, Intake (2 used) (Sub. for AD2845R and AD2449R, Two D1722R)                       |
| 17<br>18              | 30H 9 R<br>22H 176 R   | ()-              | Plug, Welch<br>Screw, Set                                                               |
| 19                    | D 1773 R               | ()-              | Shaft, Cam Follower                                                                     |
| 20                    | D 6 R                  | ( <del></del> )- | Bearing (2 used)                                                                        |
| 21<br>22              | 24H 52 R<br>(D 291 R   | ()-              | Washer Gasket (Thick) (Packed 5 in a Pkg.)                                              |
| 22                    | D 534 R                | ()-              | Gasket (Thin) (Packed 5 in a Pkg.)                                                      |
| 23                    | D 67 R                 | ( <del></del> )- | Follower, Cam (4 used)                                                                  |
| 24<br>25              | D 467 R<br>D 349 R     | (                | Washer, Camshaft Spacer Spacer (2 used)                                                 |
| 26                    | D 795 R                | ()-              | Spring, Spacer                                                                          |
| 27<br>28              | D 102 R<br>26H 32 R    | ()-              | Camshaft<br>Key, Woodruff                                                               |
| 2 <b>0</b><br>29      | D 3430 R               | ()               | Bolt, Mach., with Hex. Nut (Drilled) (1/2" x 3") (2 used) (Sub. for D744R)              |
| 30                    | 12H 13 R               | (——) <b>–</b>    | Washer, Lock (1/2") (8 used)                                                            |
| 31<br>32              | 15H 237 R<br>AD 98 R   | ()-              | Plug, Pipe<br>Gear, D37R, Cam, with Bolts                                               |
| 33                    | 11H 41 R               | ()-              | Pin, Cotter (1/8" x 1") (2 used)                                                        |
| 34                    | 19H 456 R              | ( <del></del> )- | Screw, Cap (1/2" x 1-1/4") (4 used) (Sub. for 19H448R)                                  |