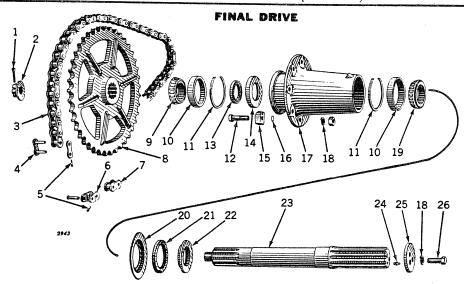

ing (2 used)                                                            |
|                  | JD 7484 R              |                  | Race, Outer (2 used)                                                          |
| 22<br>23         | D 49 R                 | \\\              | Quill (2 used)                                                                |
| 2 <b>3</b><br>24 | 19H1131 N              | \\-\-\-\-        | Screw, Cap (1/2" x 1-1/4") (8 used) (Sub. for 19H448R)                        |
| 25               |                        | ( <del></del>    | Wire (16 Gauge x 6" Long) (2 used)                                            |
| 2,5              |                        | ` /              | tino (10 daugo x 0 Long) (2 daba)                                             |



| Key              | Part No.              | Serial No.       | Description                                                                                                              |
|------------------|-----------------------|------------------|--------------------------------------------------------------------------------------------------------------------------|
| 1                | 11H 17 R              | ()-              | Pin, Cotter (1/4" x 2") (2 used)                                                                                         |
| 2<br>3           | A 76 R<br>(AD 2625 R  | ()-              | Nut (2 used) Chain (41 Tooth Savantat) (Standard) (2 use) (3 last ABREE)                                                 |
| 3                | AD 2628 R             | ()-