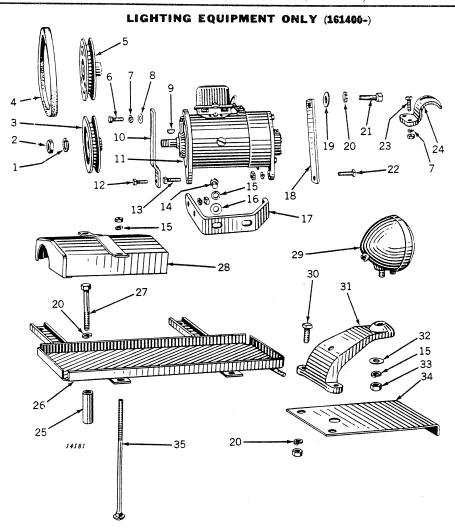

| Washer, Bearing (3 used)                                                    |
| 33     | 14H 812 C | 143800-161399   | Nut (3/8") (3 used) (Sub. for 14H255R)                                      |
| 34     | D 3088 R  | 143800-161399   | Reinforcement, Platform                                                     |
| 35     | 12H 13 R  | 143800-161399   | Washer, Lock (1/2") (2 used)                                                |
|        | AD 2585 R | 143800-161399   | Generator Mounting Parts, Including Fan, Pulleys, Belt, Generator Adjusting |
|        |           |                 | Strap and Bracket, Upper Water Pipe, Governor Shaft Bearing L.H. Cover,     |
|        |           |                 | Clip. Washers, Gaskets, and Hardware (Sub. for AD2381R)                     |







# LIGHTING EQUIPMENT ONLY (161400-)—Continued

| Key         | Part No.   | Serial No.    | Description                                                                          |
|-------------|------------|---------------|--------------------------------------------------------------------------------------|
| 1           | 804000     | 161400        | Washer, Lock                                                                         |
|             | 806915     | 161400-       | Nut                                                                                  |
| 2           | D 3264 R   | 161400-       | Pulley, Generator                                                                    |
| 2<br>3<br>4 | B 1587 R   | 161400-       | Belt