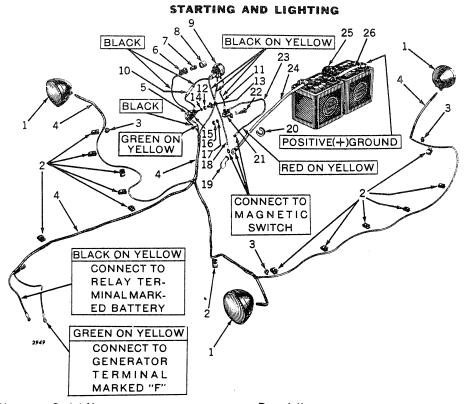

e*
Rod, Choke
           14H 404 R
                              161400-
57
                1951 R
                              153989-
           В
                3146 R
           D
                              153989-188057
                 3381 R
                              188058-
           21H 597 R
12H 9 R
                              161 100-
                                                      Screw, Machine*
                                                      Washer, Lock (1/4")
Nut (1/4")*
                              161400-
           14H 251 R
                              161400-
. .
                                                      Extension, Choke*
                2747 R
                              153989-
```

<sup>\*</sup>See Page 19 for Illustrations.



| Key        | Part No.   | Serial No.    | Description                                                     |
|------------|------------|---------------|-----------------------------------------------------------------|
| 1          | (AD 2451 R | 143800-186751 | Lamp (12-Volt) (3 used)                                         |
|            | AF 3816 R  | 186752-       | Lamp (12-Volt) (3 used) (Sub. for AF710R)                       |
|            | (AA 4762 R | 1867.52-      | Lamp, Combination Rear and Warning (12-Volt)                    |
| 2<br>3     | A 2610 R   | 143800-       | Clip (13 used) (Sub. for A1225R)                                |
| 3          | R 2579 R   | 143800-       | Grommet, Rubber (3 used) (Packed 5 in a Pkg.) (Sub. for B1580R) |
| 4          | (AD 2057 R |