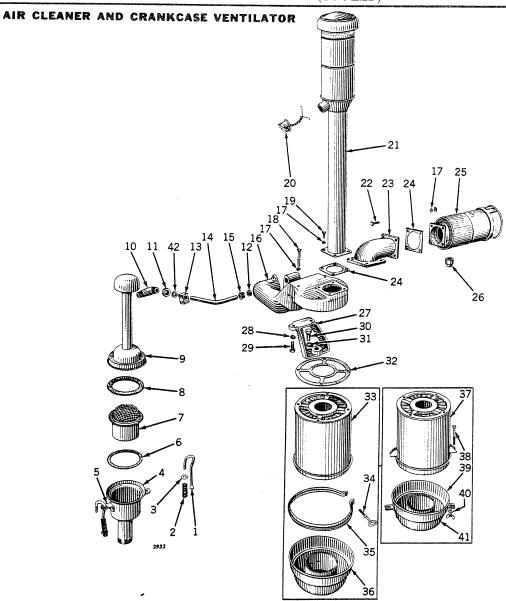

#### OIL PIPES AND OIL FILTER

#### OIL PIPES AND OIL FILTER-Continued

|        |                       | Q t              | FIFES AND VIL FILIEM—CONTINUES                                              |
|--------|-----------------------|------------------|-----------------------------------------------------------------------------|
| Key    | Part No.              | Serial No.       | Description                                                                 |
| 1      | 19H 118 T             | ( <del></del> )  | Screw, Cap (5/16" x 1") (Sub. for 19H112R)                                  |
|        | C 932 R               | ()_              | Washer, Lead (Packed 10 in a Pkg.)                                          |
| 2<br>3 | (AD 84 R              | ()-150732        | Oiler, Tappet Lever                                                         |
| 3      | AD 2377 R             | 150733-          | Oiler, Tappet Lever                                                         |
|        | 11H 41 R              | ()               | Pin, Cotter (1/8" x 1") (2 used)                                            |
| 4      | D 565 R               | \\_              | Gasket                                                                      |
| 4<br>5 | D 31 R                | ()-              | Elbow                                                                       |
| 6      | D 2080 R              | }                | Washer, Packing (8 used) (Sub. Four D3428R for One D2080R)                  |
| 6<br>7 | D 179 R               | \\\_             | Nut, Packing (2 used)                                                       |
| 8      | D 1785 R              | \\_              | Pipe, Oil, Tappet Lever                                                     |
| 9      | D 401 R               | \\\_             | Elbow                                                                       |
| 10     | C 972 R               | \\_              | Jet, Oil, Governor                                                          |
| 11     | E 2150 R              | \\_              | Gland (6 used) (Used only on Copper Pipes)                                  |
| 12     | A 2069 R              | \\_              | Nut (6 used) (Used only on Copper Pipes)                                    |
| 13     | AD 1228 R             | \\_              | Pipe, Oil Governor                                                          |
| 14     | C 975 R               | \\_              | Elbow                                                                       |
| 15     | AD 1227 R             | \\\_             | Pipe, Oil, R.H. Main Bearing                                                |
| 16     | D 2427 R              | (                | Screw, Pressure Regulating                                                  |
| 17     | A 354 R               | \\\              | Spring                                                                      |
|        |                       | \\_              | Pilot, Spring                                                               |
| 18     | D 2425 R<br>21H 597 R | \\_              | Screw, Machine (1/4" x 1/2") (2 used)                                       |
| 19     |                       | \\_              | Washer, Lock (1/4") (2 used)                                                |
| 20     | 12H 9 R               | \ <del></del> \- |                                                                             |
| 21     | D 2426 R              | <del>()-</del>   | Clip, Leaf Spring<br>Spring, Leaf, with Pilot                               |
| 22     | AD 1225 R             | \ <del>\</del> - | Washer, Lock (3/8")                                                         |
| 23     | 12H 11 R              | ()-              | Screw, Cap (3/8" x 1-1/4") (Sub. for 19H1099ft)                             |
| 24     | F 2273 R              | ()-              | Screw, Cap (3/6 x 1-1/4 ) (Sub. 101 1917103311)                             |
| 25     | A 174 R               | ()-              | Ball, By-Pass                                                               |
| 26     | D 2001 R              | ()-              | Spring, By-Pass                                                             |
| 27     | A 521 R               | ()-              | Gasket, Copper (2 used)<br>Cap, By-Pass Valve (Sub. B439R and R21635R)      |
| 28     | D 2428 R              | ()-              |                                                                             |
| 29     | D 2445 R              | ()-              | Shield                                                                      |
| 30     | 12H 13 R              | 143800-          | Washer, Lock (1/2")                                                         |
| 31     | 14H 473 R             | 143800-          | Nut (1/2") (Sub. for 14H347R)                                               |
| 32     | E 1994 R              | 143800-          | Connector Object (Occased) (Used early on Conner Bines)                     |
| 33     | E 2158 R              | 143800-          | Gland (2 used) (Used only on Copper Pipes)                                  |
| 34     | A 2875 R              | 143800-          | Nut (2 used) (Used only on Copper Pipes)                                    |
| 35     | AD 1966 R             | 143800-          | Pipe, Indicator Oil, Filter to Case                                         |
| 36     | D 3041 R              | 143800-          | Tee in Filter Head                                                          |
| 37     | D 417 R               | 143800           | Elbow                                                                       |
| 38     | AD 1967 R             | 143800           | Pipe, Oil, L.H. Main Bearing                                                |
| 39     | D 2440 R              | 143800-          | Connector (2 used)                                                          |
| 40     | B 259 R               | 143800           | Gland (Used only on Copper Pipes)                                           |
| 41     | A 2880 R              | 143800           | Nut (Used only on Copper Pipes)                                             |
| 42     | AD 1226 R             | 143800-          | Pipe, Pump Discharge                                                        |
| 43     | D 2438 R              | 143800-          | Nut, Packing                                                                |
| 44     | F 3384 R              | 143800           | Washer, Packing (3 used) (Packed 10 in a Pkg.) (Sub. for D2439R)            |
| 45     | A 258 R               | 143800-          | Connector (Sub. for D392R)                                                  |
| 46     | D 2429 R              | 143800           | Connector                                                                   |
| 47     | D 2423 R              | ()-              | Head, Filter                                                                |
| 48     | (D 2444 R             | ()-148871        | Stud (1/2" x 10-3/4")                                                       |
|        | (D 3109 R             | 148872-          | Stud (1/2" x 9-5/8")                                                        |
| 49     | A 516 R               | ()               | Gasket (Packed 5 in a Pkg.)                                                 |
| 50     | A 515 R               | ( <del></del> )- | Body, Filter                                                                |
| 51     | 12H 10 R              | ( <del></del> )  | Washer, Lock (5/16") (3 used)                                               |
| 52     | 19H 99 R              | ( <del></del> )  | Screw, Can (5/16" x 9/16") (3 used)                                         |
| 53     | AA 2096 R             | 146500-          | Outlet, Filter (Also for Tractors Equipped with AA2454R Oil Filter Replace- |
|        |                       |                  | ment Assembly)                                                              |
| 54     | AA 3680 R             | 146500-          | Element, Filter (Carton of 4) (Also for Tractors Equipped with AA2454R Oil  |
|        |                       |                  | Filter Replacement Assembly)                                                |
|        | AA 2454 R             | ()-146499        | Filter, Oil, Replacement Assembly (Sub. for AA357R)                         |
| 55     | A 2444 R              | 14650Ó-          | Snap Ring (Also for Tractors Equipped with AA2454R Oil Filter Replacement   |
|        |                       |                  | Assembly)                                                                   |
| 56     | A 2530 R              | 146823-          | Spacer (Also for Tractors Equipped with AA2454R Oil Filter Replacement      |
| ••     |                       |                  | Assembly)                                                                   |
| 57     | AA 2095 R             | 146500-          | End Plate, Filter, and Spacer (Also for Tractors Equipped with AA2454R Oil  |
| ٠.     | 2000                  |                  | Filter Replacement Assembly)                                                |
| 58     | (A 523 R              | ()-146499        | Spring                                                                      |
| 55     | A 2441 R              | 146500-          | Spring (Also for Tractors Equipped with AA2454R Oil Filter Replacement      |
|        | ( LTT   11            | . 10000          | Assembly)                                                                   |
| 59     | 24H 234 R             | ()-              | Washer                                                                      |
| 60     | A 519 R               | \\               | Gasket (Packed 5 in a Pkg.)                                                 |
| 61     | A 522 R               | \\\              | Bottom                                                                      |
| 62     |                       | ()-146499        | Nut                                                                         |
| UZ     | A 520 R<br>A 2440 R   | 146500-148871    | Nut (Also for tractors equipped with AA2454R Oil Filter Replacement         |
|        | A 4770 N              | 170000-170071    | Assembly)                                                                   |
|        | AF 2889 R             | 148872-          | Nut (Sub. for A2575R)                                                       |
|        | (ME 2009 M            | 170014           | itut (oub. ioi Azoroii)                                                     |

#### OIL PUMP ASSEMBLY

| Key      | Part No.             | Serial No.       | Description                                                             |
|----------|----------------------|------------------|-------------------------------------------------------------------------|
| 1        | D 317 R              | ()-              | Stud (1/2" x 3") (2 used)                                               |
| 2<br>3   | D 301 R<br>11H 80 R  | ()-              | Gasket (Packed 5 in a Pkg.) Pin: Cotter (3/16" x 1")                    |
| 4        | D 38 R               | ()-              | Gear, Drive                                                             |
| 5        | D 403 R              | ()-              | Key                                                                     |
| 6        | D 14 R<br>12H 11 R   | ()-              | Housing<br>Washer, Lock (3/8") (6 used)                                 |
| 8        | 19H 218 D            | ()-              | Screw, Cap (3/8" x 1") (6 used) (Sub. for 19H211R)                      |
| 9        | AD 1901 R            | ()-              | Gear, Oil Pump Drive, and Idler                                         |
| 10<br>11 | D 308 R<br>D 302 R   | ()-              | Gasket (Packed 5 in a Pkg.) Gasket (.015" Thick) (Packed 5 in a Pkg.)   |
| 12       | D 2437 R             | ()-              | Cover                                                                   |
| 13       | C 1201 R             | ( <del></del> )- | Nut (15/16")                                                            |
| 14<br>15 | D 1671 R<br>AD 700 R | ()-              | Washer, Lead (Packed 50 in a Pkg.) (Sub. for AD1768R) Strainer Assembly |
| 16       | 12H 13 R             | ()-              | Washer, Lock (1/2") (2 used)                                            |
| 17       | 14H 392 R            | ()-              | Nut (1/2") (2 used)                                                     |
| 18       | D 271 R              | ()-              | Screen                                                                  |