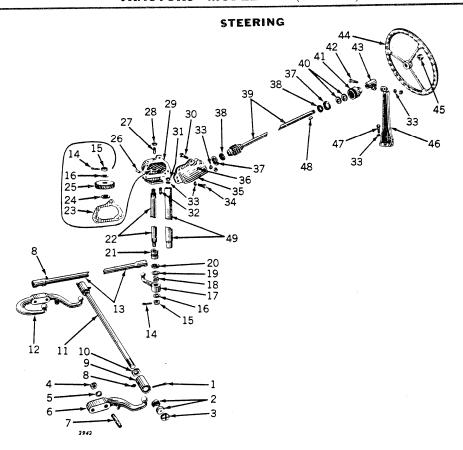

strial Type Seat) Frame, Seat (Industrial Type Seat)         |
| 29       | 24H 993 R            | \\_\_                  | Washer (2 used) (Industrial Type Seat)                                                                                   |
| 30       | 12H 13 R             | <u>}</u>               | Washer (2 used) (Industrial Type Seat) (Sub. for 24H490R) Washer Lock (1/2") (2 used) (Box of 50) (Industrial Type Seat) |
| 31       | D 2551 R             | }(_                    | Washer, Lock (1/2") (2 used) (Box of 50) (Industrial Type Seat) Support (Industrial Type Seat)                           |
| •        |                      | <b>\</b>               | Cupport (moustrial Type Ceat)                                                                                            |



### STEERING—Continued

| Key      | Part No.              | Serial No.                             | Description