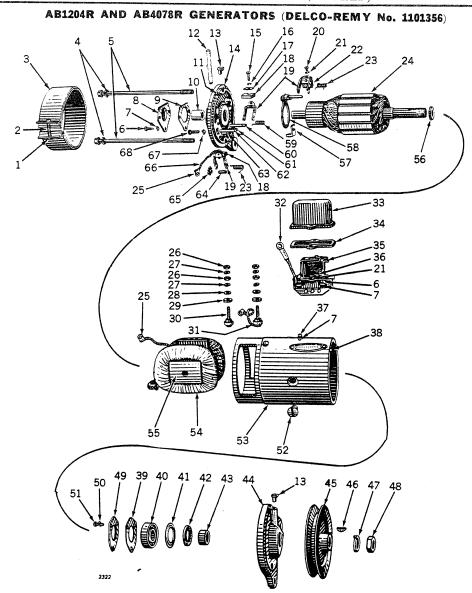

#### GOVERNOR AND FAN DRIVE-Continued

| Key      | Part No.              | Serial No.           | Description                                                 |
|----------|-----------------------|----------------------|-------------------------------------------------------------|
| 1        | A 499 R               | ()-                  | Nut, Grip                                                   |
| 2        | 24H 154 R<br>A 43 R   | ()-                  | Washer<br>Flange, Drive                                     |
| 3<br>4   | 19H 218 D             | ()_                  | Screw, Cap (3/8" x 1") (7 used) (Sub. for 19H211R)          |
| 5        | 12H 11 R              | ( <del></del> )-     | Washer, Lock (3/8") (8 used)                                |
| 6        | D 2891 R              | (——) <del>-</del>    | Housing, Bearing                                            |
| 7        | D 1939 R              | ( <del></del> )-     | Spring                                                      |
| 8        | JD 7655 R             | ()-                  | Cup, Bearing (2 used)                                       |
| 9        | JD 7657 R             | ()-                  | Retainer, with Balls (2 used)                               |
| 10       | D 1938 R              | ()-                  | Snap Ring                                                   |
| 11       | D 2892 R              | ()-                  | Gasket (Packed 5 in a Pkg.)<br>Screw, Set (5/16" x 1/2")    |
| 12<br>13 | 22H 36 R<br>D 1696 R  | (                    | Arm                                                         |
| 14       | F 2274 R              | ()-                  | Screw, Cap (3/8" x 1-3/4") (Sub. for 19H242R)               |
| 15       | F 2272 R              | (——) —               | Screw, Cap (3/8" x 3/4") (7 used) (Sub. for 19H203R)        |
| 16       | D 2890 R              | ()-                  | Case, Governor                                              |
| 17       | D 298 R               | ( <del></del> )-     | Gasket (Packed 5 in a Pkg.)                                 |
| 18       | (D 297 R              | ()-                  | Gasket (Thick) (Packed 10 in a Pkg.)                        |
|          | (D 509 R              | ()-                  | Gasket (Thin) (Packed 5 in a Pkg.)                          |
| 19       | AD 2823 R             | ()-                  | Housing, Bearing (Sub. for D1367R)                          |
| 20       | D 297 R               | ()-                  | Gasket (Packed 10 in a Pkg.)                                |
| 21       | D 831 R<br>11H 49 R   | ()-                  | Cover<br>Pin, Cotter (1/8" x 2") (Sub. for 11H45R)          |
| 22<br>23 | D 1662 R              | ()-                  | Nut (1")                                                    |
| 24       | D 490 R               | ( <del></del> )-     | Washer, Thrust                                              |
| 25       | AD 99 R               | ()-                  | Gear, D71R, Idler, with Bushing                             |
| 26       | F 1743 R              | ( <del></del> )-     | Pin, Dowel (Sub. for D186R)                                 |
| 27       | AD 174 R              | ()-                  | Spindle, with Dowel Pin                                     |
| 28       | D 554 R               | ()-                  | Bushing                                                     |
| 29       | D 1958 R              | ()-                  | Gear, Drive                                                 |
| 30       | JD 7656 R             | ()-                  | Cone, Bearing (2 used) Spacer                               |
| 31<br>32 | D 1828 R<br>11H 41 R  | (                    | Pin, Cotter (1/8" x 1")                                     |
| 33       | D 2789 R              | ()-                  | Nut (9/16")                                                 |
| 34       | 11H 22 R              | ()-                  | Pin, Cotter (3/32" x 1") (4 used) (Sub. for 11H18R)         |
| 35       | F 3326 R              | ( <del></del> )-     | Pin, Weight (2 used) (Packed 10 in a Pkg.) (Sub. for C902R) |
| 36       | AC 667 R              | ( <del></del> )-     | Weight (2 used)                                             |
| 37       | 1                     | ()-                  | Wire (16 Gauge x 6")                                        |
| 38       | D 916 R               | ()-                  | Screw, Cap (3/8" x 3/4") (Drilled)                          |
| 39       | D 1962 R<br>21H 980 R | ()-                  | Support<br>Screw, Mach. (2 used)                            |
| 40<br>41 | A 767 R               | ()_                  | Washer, Lock (2 used)                                       |
| 42       | AD 878 R              | ( <del></del> )-     | Shaft, Inside Lever, with Screws                            |
| 43       | D 1298 R              | (——) —               | Lever, Inside                                               |
| 44       | (AD 2820 R            | ( <del></del> )-     | Sleeve (Sub. for AD483R)                                    |
|          | (D 1306 R             | ()-                  | Washer, Sleeve                                              |
| 45       | D 1300 R              | ()-                  | Bearing, Thrust                                             |
| 46       | D 279 R               | ()-                  | Key                                                         |
| 47<br>49 | D 403 R               | ()-                  | Key<br>Shaft                                                |
| 48<br>49 | D 2579 R<br>D 1185 R  | <u></u>              | Gear, Fan Drive (Sub. AD2884R)                              |
| 73       | D 110011              | <b>V</b> . <b>J</b>  | 33., Dillo (340. / 1520 / 11)                               |
| (For     | illustration of pa    | irt listed below see | Gasket Set Groupings.)                                      |

(For illustration of part listed below see Gasket Set Groupings.)
AD 2681 R (——)- Gasket Set for Governor Overhaul

|                 |                       | 31                                | <b>5-</b>                                            |
|-----------------|-----------------------|-----------------------------------|------------------------------------------------------|
| Key             | Part No.              | Serial No.                        | Description                                          |
| -               |                       | /                                 | Nut (9/16")                                          |
| 1               |                       | <del></del>                       | Pin, Cotter (1/8" x 1") (2 used)                     |
| 2               | 11H 41 R              | <del>\\</del>                     | Washer                                               |
| 3               | 24H 991 R             | ()-                               | Disk, Friction (Sub. for AD1872R)                    |
| 4               | D 396 R               | ()-                               | Weeker Existion (2 used) (Packed 5 in a Pkg.)        |
| 4<br>5<br>6     | D 399 R               | ()-                               | Washer, Friction (2 used) (Packed 5 in a Pkg.)       |
| 6               | A 4059 R              | 188453-                           | Cup, Fan Drive (2 used)                              |
| 7               | AF 825 R              | ()-                               | Fan with Cups (Sub. for AD49R)                       |
| 8               | C 1530 R              | ()-161399                         | Shield, Dust                                         |
| 9               | C 1526 R              | ()-161399                         | Spacer                                               |
| 10              | D 400 R               | ()-161399                         | Key                                                  |
| 11              | D 378 R               | ()-                               | Spring                                               |
| 12              | D 3262 R              | 161400-                           | Pulley (2/2" × 2/4") (5 wood) (Sub. for 10H202P)     |
| 13              | F 2272 R              | ()-                               | Screw, Cap (3/8" x 3/4") (5 used) (Sub. for 19H203R) |
| 14              | 12H 11 R              | () -                              | Washer, Lock (3/8") (5 used)                         |
| 15              | D 1866 R              | ()-                               | Cover                                                |
| 16              | D 1737 R              | ()-                               | Felt (Sub. for AH818R)                               |
| 17              | D 1868 R              | ()-                               | Washer                                               |
| 18              | D 1938 R              | ()-                               | Snap Ring                                            |
| 19              | JD 7656 R             | ()-                               | Cone (2 used)                                        |
| 20              | JD 7657 R             | ()-                               | Retainer with Balls (2 used)                         |
| 21              | JD 7655 R             | ()-                               | Cup (2 used)                                         |
| 22              | D 1939 R              | ()-                               | Spring                                               |
| 23              | D 1736 R              | ()-                               | Washer Felt (3 used) (Packed 5 in a Pkg.)            |
| 24              | D 684 R               | ()-                               | Fitting Crosse No. 1610                              |
| 25              | JD 7759               | ()-161399                         | Fitting, Grease, No. 1610                            |
| 00              | (15H 253 R            | 161400-                           | Plug, Pipe                                           |
| 26              | (15H 253 R            | ( <del></del> )-161399<br>161400- | Plug, Pipe<br>Fitting, Grease, No. 1612              |
| 27              | JD 7760<br>D 2966 R   | 143800-                           | Pipe, Upper Water                                    |
|                 | 14H 392 R             | 143800-                           | Nut (1/2") (5 used)                                  |
| 28              | 12H 13 R              | 143800-                           | Washer, Lock (1/2") (5 used)                         |
| 29<br><b>30</b> | D 364 R               | 143800-                           | Stud (1/2" x 2-3/16") (5 used)                       |
| 31              |                       | 161400-                           | Key                                                  |
| 32              | D 3263 R<br>AD 1741 R | ()-                               | Shaft, Fan, with Nut                                 |
| 32<br>33        | D 403 R               | \\\                               | Key                                                  |
| 34              | D 1940 R              | \\_                               | Shield, Dust                                         |
| 35              | B 1986 R              | \\-                               | Clip                                                 |
| 36              | AD 796 R              | \\-                               | Housing, D1366R, Rear, with Felt Washer and Retainer |
| 37              | (D 297 R              | `\`-                              | Gasket, Rear Housing (Thick) (Packed 10 in a Pkg.)   |
| 3/              | D 509 R               | \\_\\                             | Gasket, Rear Housing (Thin) (Packed 5 in a Pkg.)     |
| 38              | D 655 R               | <u> </u>                          | Retainer (2 used)                                    |
|                 | AD 2884 R             | ``-                               | Pinion, Fan Drive Bevel (Sub. for D1941R)            |
| 39              | R 20228 R             | \\\-                              | Nut (9/16") (Sub. for C1200R)                        |
| 40              | n 20220 N             | ( - )                             |                                                      |
|                 |                       |                                   |                                                      |