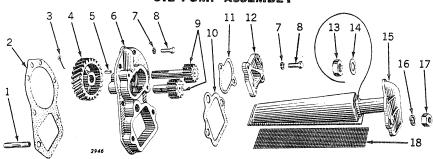

#### OIL PUMP ASSEMBLY

| Key      | Part No.             | Serial No.       | Description                                                             |
|----------|----------------------|------------------|-------------------------------------------------------------------------|
| 1        | D 317 R              | ()-              | Stud (1/2" x 3") (2 used)                                               |
| 2<br>3   | D 301 R<br>11H 80 R  | ()-              | Gasket (Packed 5 in a Pkg.) Pin: Cotter (3/16" x 1")                    |
| 4        | D 38 R               | ()-              | Gear, Drive                                                             |
| 5        | D 403 R              | ()-              | Key                                                                     |
| 6        | D 14 R<br>12H 11 R   | ()-              | Housing<br>Washer, Lock (3/8") (6 used)                                 |
| 8        | 19H 218 D            | ()-              | Screw, Cap (3/8" x 1") (6 used) (Sub. for 19H211R)                      |
| 9        | AD 1901 R            | ()-              | Gear, Oil Pump Drive, and Idler                                         |
| 10<br>11 | D 308 R<br>D 302 R   | ()-              | Gasket (Packed 5 in a Pkg.) Gasket (.015" Thick) (Packed 5 in a Pkg.)   |
| 12       | D 2437 R             | ()-              | Cover                                                                   |
| 13       | C 1201 R             | ( <del></del> )- | Nut (15/16")                                                            |
| 14<br>15 | D 1671 R<br>AD 700 R | ()-              | Washer, Lead (Packed 50 in a Pkg.) (Sub. for AD1768R) Strainer Assembly |
| 16       | 12H 13 R             | ()-              | Washer, Lock (1/2") (2 used)                                            |
| 17       | 14H 392 R            | ()-              | Nut (1/2") (2 used)                                                     |
| 18       | D 271 R              | ()-              | Screen                                                                  |