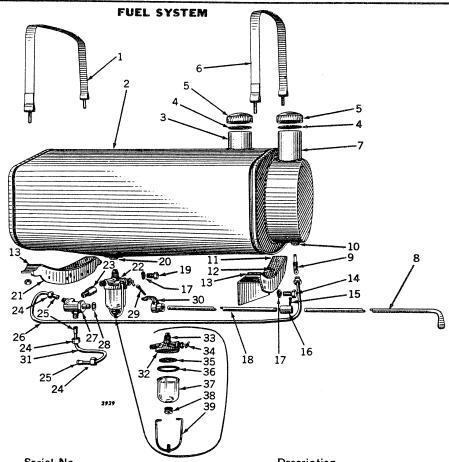

| D 2953 R  | 143800-    | Side, R.H., Radiator                                              |
| 28                         | D 2992 R  | 143800-    | Gasket, Core (2 used)                                             |
| 29                         | D 2952 R  | 143800-    | Tank, Bottom                                                      |
| 30                         | D 294 R   | ()-        | Gasket (2 used) Washer (4 used) (Sub. for 24H481R)                |
| 31                         | 24H 991 R | 143800-    | Screw, Cap (1/2" x 1-3/4") (4 used) (Sub. for 19H467R)            |
| 32                         | 19H 472 N | 143800-    | Surew, Cap (1/2 x 1-3/4 ) (4 used) (Cub. 101 191140711)           |



21H 597 R

AD 1948 R

143800-

143800-

Shutter, Complete

31



| Key        | Part No.               | Serial No.                      | Description                                                   |
|------------|------------------------|---------------------------------|---------------------------------------------------------------|
| 1          | AD 1960 R              | 143800-                         | Strap, Front                                                  |
| 2          | AD 1954 R              | 143800-                         | Tank, Fuel                                                    |
| 3          | D 3043 R               | 143800-                         | Flange, Fuel Filler                                           |
| 4          | D 1851 R               | ()-                             | Gasket, Filler Cap (2 used) (Packe