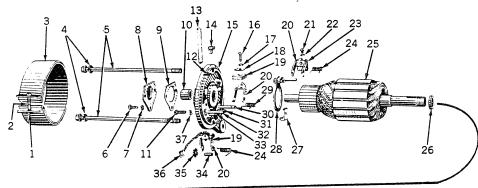

| Key                   | Part No.             | Serial No.       | Description                                            |
|-----------------------|----------------------|------------------|--------------------------------------------------------|
| 1                     | 11H 41 R             | ()-              | Pin, Cotter (1/8" x 1") (9 used) (Box of 100)          |
| 2<br>3<br>4           | 14H 524 R            | ()-              | Nut (3 used)                                           |
| 3                     | D 1927 R<br>C 760 R  | ()-              | Cover                                                  |
| 4<br>5                | C 760 R<br>AD 2843 R | ( <del></del>    | Nut, Adjusting (3 used) Disk, Adjusting                |
| 5<br>6<br>7<br>8<br>9 | D 377 R              | ()_              | Spring, Release (3 used)                               |
| 7                     | C 614 R              | ()-              | Facing, Loose (2 used)                                 |
| 8                     | D 1755 R             | ( <del></del> )- | Disk, Sliding Drive                                    |
|                       | AD 752 R             | ()-              | Disk, Facing, with Linings                             |
| 10                    | D 1760 R             | ()-              | Facing, Riveted (2 used)                               |
| 11                    | D 1761 R             | ()-              | Rivet (12 used)                                        |
| 12<br>13              | F 2276 R<br>12H 17 R | ()-              | Screw, Cap (3/4" x 1-1/4") (Sub. for 19H758R)          |
| 14                    | D 141 R              | \\\_             | Washer, Lock (3/4") Washer                             |
| 15                    | 12H 15 R             | (——)—            | Washer, Lock (5/8") (2 used)                           |
| 16                    | 19H1404 R            | ()               | Screw, Cap (5/8" x 2-1/2") (2 used) (Sub. for 19H695R) |
| 17                    | AD 749 R             | ( ) -            | Disk, D1754R, Drive, with Cap Screws.                  |
| 18                    | D 738 R              | ()-              | Washer, Drive Disk Shim (Repairs only)                 |
| 19                    | D 359 R              | ()-              | Snap Ring                                              |
| 20                    | D 651 R              | ()-              | Washer                                                 |
| 21<br>22              | D 918 R<br>D 917 R   | ()-              | Washer, Felt                                           |
| 23                    | JD 7544 R            | ()-              | Retainer, Felt<br>Roller Assembly                      |
| 24                    | JD 7494 R            | ()-              | Race, Outer Bearing                                    |
| 25                    | D 1928 R             | ()-              | Stud (1/2" x 5-7/16") (3 used)                         |
| 26                    | JD 7594 R            | ·——)-            | Race, Inner                                            |
| 27                    | AD 2496 R            | (                | Pulley, D1706R, Belt, with Bushing and Pin             |
| 28                    | D 659 R              | ()-              | Key                                                    |
| 29                    | D 552 R              | ()-              | Bushing                                                |
| 30<br>31              | D 1968 R<br>D 158 R  | (——)-<br>(——)    | Cone, Operating                                        |
| 32                    | C 434 R              | ()-              | Pin, Cone Drive                                        |
| 33                    | C 74 R               | ()               | Toggle, Clutch (3 used) Dog, Clutch (3 used)           |
| 34                    | D 1709 R             | ()-              | Bolt, Operating                                        |
| 35                    | 11H 78 R             | ( <del></del> )- | Pin, Cotter (3 used)                                   |
| 36                    | D 355 R              | ı —— ) —         | Pin, Clutch Dog                                        |
| 37                    | C 667 R              | (,-              | Snap Ring                                              |
| 38                    | D 2800 R             | ()-              | Gear                                                   |

| Key | Part No.  | Serial No.        | Description                                       |
|-----|-----------|-------------------|---------------------------------------------------|
| 1   | D 916 R   | ()-               | Screw, Cap (3/8" x<br>3/4") (Drilled) (4<br>used) |
| 2   | K 2052 R  | ()-               | Washer, Lead (4 used)                             |
|     |           | ,                 | (Packed 50 in a<br>Pkg.) (Sub. for<br>AD1770R)    |
| 3   |           | ()-               | Wire (16 Gauge x 18")                             |
| 4   | AD 917 R  | ()-               | (2 used)<br>Shield, Dust, with                    |
| •   |           | ( )               | Shìeld, Dust, with<br>Cap Screws                  |
| 5   | D 1929 R  | ( <del></del> )-  | Gasket                                            |
| 6   | 19H1131 N | ()-               | Screw, Cap $(1/2'' \times 1/4'')$                 |
|     |           |                   | 1-1/4") (8 used)<br>(Sub. for 19H448R)            |
| 7   | 12H 13 R  | ()                | Washer, Lock (1/2")                               |
| •   |           | , ,               | (9 used)                                          |
| 8   | D 289 R   | ()-               | Gasket (Packed 5 in a Pkg.)                       |
| 9   | D 1909 R  | ( <del></del> )   | Cover                                             |
| 10  | 14H 800 R | ()-               | Nut (5/8") (2 used)                               |
|     | 4011 45 0 |                   | (Sub. for 14H652R)                                |
| 11  | 12H 15 R  | ()-               | Washer, Lock (5/8")                               |
| 12  | D 2941 R  | 143800-           | (2 used)<br>Quadrant, Control                     |
| 13  | AA 1595 R | ()-               | Lever, Clutch                                     |
| 14  | A 1197 R  | ( ()-155022       | Bushing                                           |
|     |           | 175300-           | Bushing                                           |
| 15  | JD 7759   | 155023-175299     | Fitting, Grease, No.                              |
| 16  | D 1944 R  | ()                | Pin, Yoke (2 used)                                |
| 17  | C 912 R   | ()-<br>()-<br>()- | Bushing (2 used)                                  |
| 18  | C 1494 R  | ()-               | Stud (5/8" x 2-7/8")                              |
| 19  | 11H 41 R  | ()-               | (2 used)<br>Pin, Cotter (1/8" x 1")               |
| 13  | 1111 71 R | ()-               | (2 used)                                          |
| 20  | D 2031 R  | ()-               | Pivot, Clutch Lever                               |
| 21  | 19H 203 R | 143800-           | Screw, Cap (3/8" x                                |
|     |           |                   | 3/4")                                             |
|     |           |                   |                                                   |

| Key<br>22                        | Part No.<br>12H 11 R                                                 | Serial No.<br>143800-        | Description<br>Washer, Lock (3/8")                                                                              |
|----------------------------------|----------------------------------------------------------------------|------------------------------|-----------------------------------------------------------------------------------------------------------------|
| 23<br>24                         | D 2943 R<br>19H 462 N                                                | 143800-<br>143800-           | (5 used)<br>Clip<br>Screw, Cap (1/2" x<br>1-1/2") (Sub. for                                                     |
| 25<br>26<br>27<br>28<br>29<br>30 | D 2944 R<br>D 2029 R<br>14H 395 R<br>D 393 R<br>D 1343 R<br>11H 88 R | 143800-<br>()-<br>()-<br>()- | 19H457R) Clip Rod, Operating Nut (9/16") Yoke Shaft, Clutch Fork Pin, Cotter (3/16" x 2") (Sub. for             |
| 31<br>32<br>33<br>34             | D 1342 R<br>14H 392 R<br>22H 178 R<br>AD 1023 R                      | (                            | 11H82R) Bearing, Fork Shaft Nut (1/2") Screw, Adjusting Brake, D2289R, Pulley, with Lining Rivet (6 used) (Pkg. |
| 35<br>36                         | (D 1932 <b>R</b>                                                     | ()<br>()-                    | Rivet (6 used) (Pkg.<br>of 100) (Sub. for<br>AD1771R)<br>Lining, Brake<br>Lining, Pulley Brake                  |
| 37                               | AB 4748 R<br>F 2274 R                                                | ()-                          | with Adapter Screw, Cap (3/8" x 1-3/4") (4 used) (Sub. for 19H242R)                                             |
| 38<br>39                         | 30H 11 R<br>D 293 R                                                  | ( <del></del> )-             | Plug, Welch<br>Gasket (Packed 5 in<br>a Pkg.)                                                                   |
| 40<br>41<br>42                   | D 1997 R<br>C 171 R<br>D 178 R                                       | ()<br>()-                    | Spring<br>Fork, Clutch<br>Pivot, Clutch Fork (2<br>used)                                                        |
| 43<br>44                         | D 100 R                                                              | ( <del></del> )-             | Wire (16 Gauge x 6")<br>(2 used)<br>Collar, Clutch                                                              |
|                                  |                                                                      |                              |                                                                                                                 |