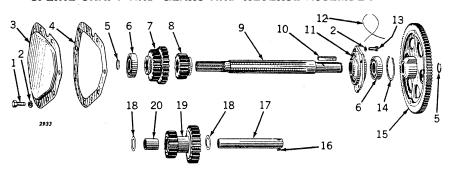

#### VALVE ASSEMBLY—Continued

| Key                   | Part No.               | Serial No.       | Description                                                                             |
|-----------------------|------------------------|------------------|-----------------------------------------------------------------------------------------|
| 1                     | 30H 13 R               | ()-              | Plug, Welch (2 used)                                                                    |
| 2                     | AD 179 R<br>AD 622 R   | ()-              | Lever, D88R, Tappet, with Rivet (4 used) Spacer, Tappet Lever, with Washers (2 used)    |
| 3<br>4<br>5<br>6<br>7 | D 376 R                | ()-              | Spring, Spacer                                                                          |
| 5                     | D 683 R                | ()-              | Rivet                                                                                   |
| 6<br>7                | D 169 R<br>12H 11 R    | ()-              | Socket, Tappet Lever (4 used) Washer, Lock (3/8") (4 used)                              |
| 8                     | F 2273 R               | () <b>-</b>      | Screw, Cap (3/8" x 1-1/4") (4 used) (Sub. for 19H221R)                                  |
| 9                     | D 193 R                | ()-              | Shaft Net (1/0") (Formed)                                                               |
| 10<br>11              | 14H 392 R<br>22H 162 R | ()-              | Nut (1/2") (5 used)<br>Screw, Set (1/2" x 1-1/2") (2 used)                              |
| 12                    | D 1776 R               | ()-              | Rod, Tappet (4 used)                                                                    |
| 13                    | D 1720 R               | ()-              | Washer, Lock, Valve Stem (8 used)                                                       |
| 14<br>· 15            | D 1721 R<br>D 1724 R   | ()-              | Cap, Valve Spring (4 used) Spring, Valve (4 used)                                       |
| 16                    | D 3411 R               | ()-              | Valve, Exhaust (2 used) (Sub. for AD2845R, AD1871R, Two D2287R and AD2379R. Two D3121R) |
|                       | D 3411 R               | ()-              | Valve, Intake (2 used) (Sub. for AD2845R and AD2449R, Two D1722R)                       |
| 17<br>18              | 30H 9 R<br>22H 176 R   | ()-              | Plug, Welch<br>Screw, Set                                                               |
| 19                    | D 1773 R               | ()-              | Shaft, Cam Follower                                                                     |
| 20                    | D 6 R                  | ( <del></del> )- | Bearing (2 used)                                                                        |
| 21<br>22              | 24H 52 R<br>(D 291 R   | ()-              | Washer Gasket (Thick) (Packed 5 in a Pkg.)                                              |
| 22                    | D 534 R                | ()-              | Gasket (Thin) (Packed 5 in a Pkg.)                                                      |
| 23                    | D 67 R                 | ( <del></del> )- | Follower, Cam (4 used)                                                                  |
| 24<br>25              | D 467 R<br>D 349 R     | (                | Washer, Camshaft Spacer Spacer (2 used)                                                 |
| 26                    | D 795 R                | ()-              | Spring, Spacer                                                                          |
| 27<br>28              | D 102 R<br>26H 32 R    | ()-              | Camshaft<br>Key, Woodruff                                                               |
| 2 <b>0</b><br>29      | D 3430 R               | ()               | Bolt, Mach., with Hex. Nut (Drilled) (1/2" x 3") (2 used) (Sub. for D744R)              |
| 30                    | 12H 13 R               | (——) <b>–</b>    | Washer, Lock (1/2") (8 used)                                                            |
| 31<br>32              | 15H 237 R<br>AD 98 R   | ()-              | Plug, Pipe<br>Gear, D37R, Cam, with Bolts                                               |
| 33                    | 11H 41 R               | ()-              | Pin, Cotter (1/8" x 1") (2 used)                                                        |
| 34                    | 19H 456 R              | ( <del></del> )- | Screw, Cap (1/2" x 1-1/4") (4 used) (Sub. for 19H448R)                                  |

| Key                   | Part No.             | Serial No.       | Description                                            |
|-----------------------|----------------------|------------------|--------------------------------------------------------|
| 1                     | 11H 41 R             | ()-              | Pin, Cotter (1/8" x 1") (9 used) (Box of 100)          |
| 2<br>3<br>4           | 14H 524 R            | ()-              | Nut (3 used)                                           |
| 3                     | D 1927 R<br>C 760 R  | ()-              | Cover                                                  |
| 4<br>5                | C 760 R<br>AD 2843 R | ( <del></del>    | Nut, Adjusting (3 used) Disk, Adjusting                |
| 5<br>6<br>7<br>8<br>9 | D 377 R              | ()_              | Spring, Release (3 used)                               |
| 7                     | C 614 R              | ()-              | Facing, Loose (2 used)                                 |
| 8                     | D 1755 R             | ( <del></del> )- | Disk, Sliding Drive                                    |
|                       | AD 752 R             | ()-              | Disk, Facing, with Linings                             |
| 10                    | D 1760 R             | ()-              | Facing, Riveted (2 used)                               |
| 11                    | D 1761 R             | ()-              | Rivet (12 used)                                        |
| 12<br>13              | F 2276 R<br>12H 17 R | ()-              | Screw, Cap (3/4" x 1-1/4") (Sub. for 19H758R)          |
| 14                    | D 141 R              | \\\_             | Washer, Lock (3/4") Washer                             |
| 15                    | 12H 15 R             | (——)—            | Washer, Lock (5/8") (2 used)                           |
| 16                    | 19H1404 R            | ()               | Screw, Cap (5/8" x 2-1/2") (2 used) (Sub. for 19H695R) |
| 17                    | AD 749 R             | ( ) -            | Disk, D1754R, Drive, with Cap Screws.                  |
| 18                    | D 738 R              | ()-              | Washer, Drive Disk Shim (Repairs only)                 |
| 19                    | D 359 R              | ()-              | Snap Ring                                              |
| 20                    | D 651 R              | ()-              | Washer                                                 |
| 21<br>22              | D 918 R<br>D 917 R   | ()-              | Washer, Felt                                           |
| 23                    | JD 7544 R            | ()-              | Retainer, Felt<br>Roller Assembly                      |
| 24                    | JD 7494 R            | ()-              | Race, Outer Bearing                                    |
| 25                    | D 1928 R             | ()-              | Stud (1/2" x 5-7/16") (3 used)                         |
| 26                    | JD 7594 R            | ·——)-            | Race, Inner                                            |
| 27                    | AD 2496 R            | (                | Pulley, D1706R, Belt, with Bushing and Pin             |
| 28                    | D 659 R              | ()-              | Key                                                    |
| 29                    | D 552 R              | ()-              | Bushing                                                |
| 30<br>31              | D 1968 R<br>D 158 R  | (——)-<br>(——)    | Cone, Operating                                        |
| 32                    | C 434 R              | ()-              | Pin, Cone Drive                                        |
| 33                    | C 74 R               | ()               | Toggle, Clutch (3 used) Dog, Clutch (3 used)           |
| 34                    | D 1709 R             | ()-              | Bolt, Operating                                        |
| 35                    | 11H 78 R             | ( <del></del> )- | Pin, Cotter (3 used)                                   |
| 36                    | D 355 R              | ı —— ) —         | Pin, Clutch Dog                                        |
| 37                    | C 667 R              | (,-              | Snap Ring                                              |
| 38                    | D 2800 R             | ()-              | Gear                                                   |