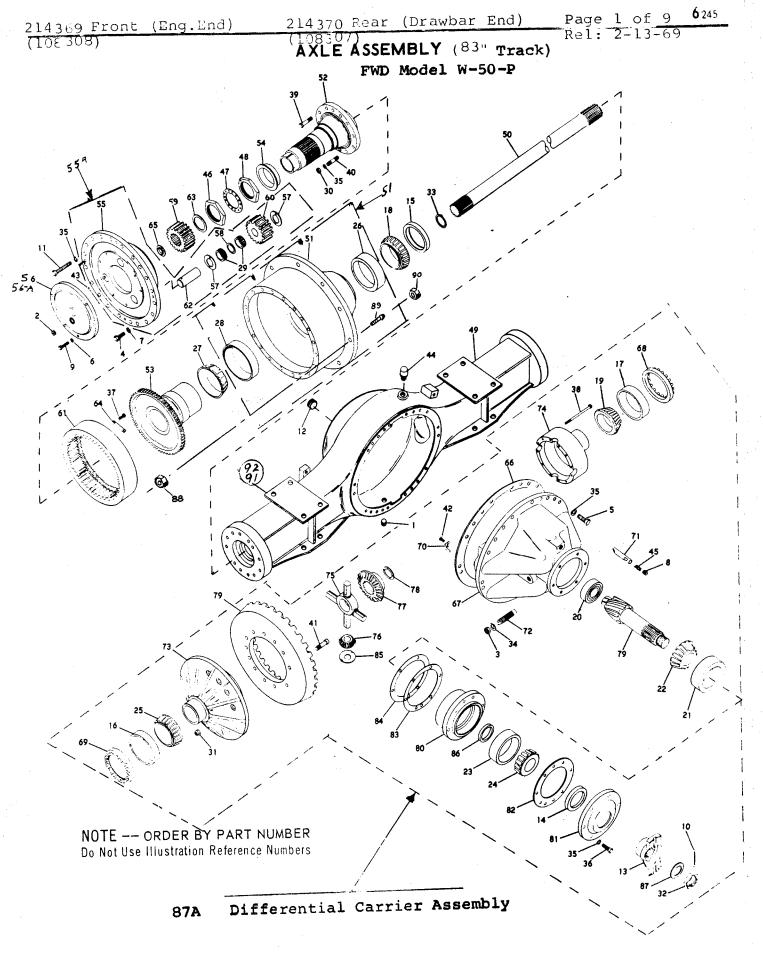

## **SPECIFICATIONS**

 $(Specifications\ and\ design\ subject\ to\ change\ without\ notice)$ 

| PerformanceMaximum horsepower at 2,100 engine rpm (factory observed) Flywheel—WA-14: 225; WA-17: 280                                                                                                                | Electric system 24-volt starting, 12-volt lights and accessories, two 12-volt batteries in series, charged by alternator.                                            |  |  |  |  |  |  |
|---------------------------------------------------------------------------------------------------------------------------------------------------------------------------------------------------------------------|----------------------------------------------------------------------------------------------------------------------------------------------------------------------|--|--|--|--|--|--|
| EngineCummins 6-cylinder, variable-speed, valve-in-                                                                                                                                                                 | DrawbarSwinging type with clevis.                                                                                                                                    |  |  |  |  |  |  |
| head, 4-cycle Diesel<br>Model—WA-14: N855C; WA-17: NT855C<br>Bore and stroke—5-1/2 x 6 inches                                                                                                                       | Axles4-wheel planetary reductions in wheel hubs. Extra-heavy-duty axle is available for WA-17.                                                                       |  |  |  |  |  |  |
| Compression ratio—14.9 to 1 Governed speed, loaded—2,100 rpm Operating speed range—1,500 to 2,100 rpm Displacement—855 cu. in.                                                                                      | TiresWA-14: 18.4 x 34, 8-ply, R-1 duals<br>18.4 x 34, 8-ply, R-3 duals<br>23.1 x 30, 10-ply, R-1 singles<br>23.1 x 30, 10-ply, R-3 singles                           |  |  |  |  |  |  |
| Lubrication system—Full-flow, full-pressure system, mi-                                                                                                                                                             | 23.1 x 30, 8-ply, R-1 duals                                                                                                                                          |  |  |  |  |  |  |
| cronic paper element Cooling system—100-gpm pressure system with thermo- static heat control Air cleaner—Dry type with restriction indicator                                                                        | 23.1 x 30, 8-ply, R-3 or R-2-O duals WA-17: 28.5 x 26, 10-ply, R-1 singles 28.5 x 26, 10-ply, R-3 singles 23.1 x 30, 8-ply, R-1 duals                                |  |  |  |  |  |  |
| Capacities (U.S. Measures):                                                                                                                                                                                         | 23.1 x 30, 8-ply, R-3 or R-2-O duals                                                                                                                                 |  |  |  |  |  |  |
| Fuel tank—120 gallons Cooling system without heater—12-1/2 gallons Hydraulic system—52 gallons Steering reservoir—40 gallons                                                                                        | Ground speeds, mph (1,500 to 2,100 engine rpm):  1st 1.37 - 1.92  2nd 1.75 - 2.45  3rd 2.71 - 3.10                                                                   |  |  |  |  |  |  |
| <b>Transmission</b> Sliding-gear type with twin countershafts. 10 speeds forward, 2 reverse, air-assist range selector.                                                                                             | 4th 2.80 - 3.92<br>5th 3.42 - 4.84<br>6th 4.43 - 6.22                                                                                                                |  |  |  |  |  |  |
| ClutchFoot-operated, spring-loaded, two 14-inch dry disks.                                                                                                                                                          | 7th 5.61 - 7.88<br>8th 7.13 - 10.00<br>9th 8.90 - 12.50                                                                                                              |  |  |  |  |  |  |
| HydraulicsOpen-center system. Choice of 15-gpm engine-driven pump and dual remote control or 35-gpm power take-off-driven pump with either dual or triple remote control. Couplers, cylinders and hoses are not in- | 10th 11.00 - 15.50<br>Rev. 1 1.78<br>Rev. 2 5.68                                                                                                                     |  |  |  |  |  |  |
| cluded.                                                                                                                                                                                                             | Dimensions WA-14 WA-17                                                                                                                                               |  |  |  |  |  |  |
| SteeringFull power with two double-acting hydraulic cylinders and 30-gpm hydraulic pump.                                                                                                                            | Height without cab                                                                                                                                                   |  |  |  |  |  |  |
| Brakes4-wheel air brakes and parking brakes.                                                                                                                                                                        | Length, over-all       21 ft. 5 in.       21 ft. 5 in.         Wheelbase       11 ft. 4 in.       11 ft. 8 in.         Clearance       1 ft. 7 in.       1 ft. 6 in. |  |  |  |  |  |  |