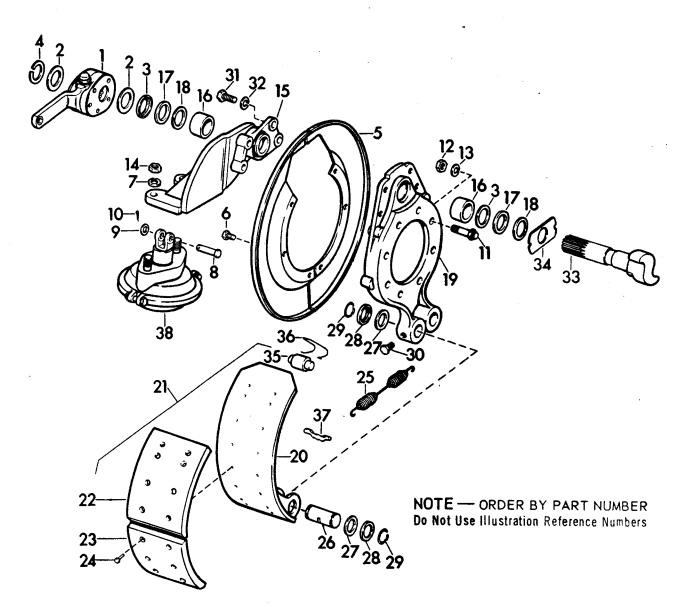

## **SPECIFICATIONS**

 $(Specifications\ and\ design\ subject\ to\ change\ without\ notice)$ 

| PerformanceMaximum horsepower at 2,100 engine rpm (factory observed) Flywheel—WA-14: 225; WA-17: 280                                                                                                                | Electric system 24-volt starting, 12-volt lights and accessories, two 12-volt batteries in series, charged by alternator.                                            |  |  |  |  |  |  |
|---------------------------------------------------------------------------------------------------------------------------------------------------------------------------------------------------------------------|----------------------------------------------------------------------------------------------------------------------------------------------------------------------|--|--|--|--|--|--|
| EngineCummins 6-cylinder, variable-speed, valve-in-                                                                                                                                                                 | DrawbarSwinging type with clevis.                                                                                                                                    |  |  |  |  |  |  |
| head, 4-cycle Diesel<br>Model—WA-14: N855C; WA-17: NT855C<br>Bore and stroke—5-1/2 x 6 inches                                                                                                                       | Axles4-wheel planetary reductions in wheel hubs. Extra-heavy-duty axle is available for WA-17.                                                                       |  |  |  |  |  |  |
| Compression ratio—14.9 to 1 Governed speed, loaded—2,100 rpm Operating speed range—1,500 to 2,100 rpm Displacement—855 cu. in.                                                                                      | TiresWA-14: 18.4 x 34, 8-ply, R-1 duals<br>18.4 x 34, 8-ply, R-3 duals<br>23.1 x 30, 10-ply, R-1 singles<br>23.1 x 30, 10-ply, R-3 singles                           |  |  |  |  |  |  |
| Lubrication system—Full-flow, full-pressure system, mi-                                                                                                                                                             | 23.1 x 30, 8-ply, R-1 duals                                                                                                                                          |  |  |  |  |  |  |
| cronic paper element Cooling system—100-gpm pressure system with thermo- static heat control Air cleaner—Dry type with restriction indicator                                                                        | 23.1 x 30, 8-ply, R-3 or R-2-O duals WA-17: 28.5 x 26, 10-ply, R-1 singles 28.5 x 26, 10-ply, R-3 singles 23.1 x 30, 8-ply, R-1 duals                                |  |  |  |  |  |  |
| Capacities (U.S. Measures):                                                                                                                                                                                         | 23.1 x 30, 8-ply, R-3 or R-2-O duals                                                                                                                                 |  |  |  |  |  |  |
| Fuel tank—120 gallons Cooling system without heater—12-1/2 gallons Hydraulic system—52 gallons Steering reservoir—40 gallons                                                                                        | Ground speeds, mph (1,500 to 2,100 engine rpm):  1st 1.37 - 1.92  2nd 1.75 - 2.45  3rd 2.71 - 3.10                                                                   |  |  |  |  |  |  |
| <b>Transmission</b> Sliding-gear type with twin countershafts. 10 speeds forward, 2 reverse, air-assist range selector.                                                                                             | 4th 2.80 - 3.92<br>5th 3.42 - 4.84<br>6th 4.43 - 6.22                                                                                                                |  |  |  |  |  |  |
| ClutchFoot-operated, spring-loaded, two 14-inch dry disks.                                                                                                                                                          | 7th 5.61 - 7.88<br>8th 7.13 - 10.00<br>9th 8.90 - 12.50                                                                                                              |  |  |  |  |  |  |
| HydraulicsOpen-center system. Choice of 15-gpm engine-driven pump and dual remote control or 35-gpm power take-off-driven pump with either dual or triple remote control. Couplers, cylinders and hoses are not in- | 10th 11.00 - 15.50<br>Rev. 1 1.78<br>Rev. 2 5.68                                                                                                                     |  |  |  |  |  |  |
| cluded.                                                                                                                                                                                                             | Dimensions WA-14 WA-17                                                                                                                                               |  |  |  |  |  |  |
| SteeringFull power with two double-acting hydraulic cylinders and 30-gpm hydraulic pump.                                                                                                                            | Height without cab                                                                                                                                                   |  |  |  |  |  |  |
| Brakes4-wheel air brakes and parking brakes.                                                                                                                                                                        | Length, over-all       21 ft. 5 in.       21 ft. 5 in.         Wheelbase       11 ft. 4 in.       11 ft. 8 in.         Clearance       1 ft. 7 in.       1 ft. 6 in. |  |  |  |  |  |  |