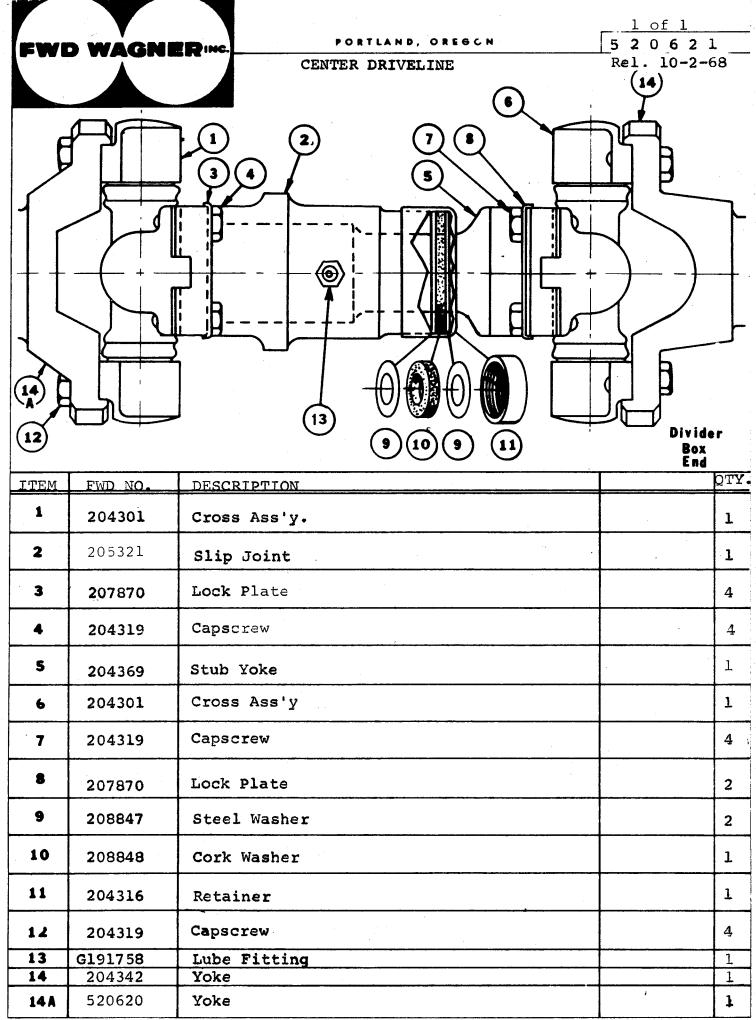

& Rod Assy.                   | 1    |
| 35      | 208653    | Control Tube & Casing Assy.                | 1    |
| 36      | 208654    | Jam Nut                                    | 1    |
| 37      | 208655    | Lockwasher                                 | 1    |
| 38      | 208656    | Packing Nut                                | 1    |
| 39      | 208657    | Knob                                       | 1    |
|         | 214746    | Mounting Kit - NOT ILLUSTRATED             | 1    |
|         | 214387    | Adapter Plate-PTO to Trans NOT ILLUSTRATED | 1    |
| t<br>i  | 522196    | Shim - PTO to Pump - NOT ILLUSTRATED       |      |
|         |           |                                            |      |
|         |           |                                            |      |





1 of 1

5 0 8 4 2 0

2A-15924-1 Rel: 1/18/67

DRIVEDINE ASSEMBLY
WA-14-17



| ITEM | FWD 200. | DESCRIPTION                | QTY          |
|------|----------|----------------------------|--------------|
| 1    | 2043 1   | Cross Assembly             | 2.           |
| 2    | 2042     | Slam Ya.                   | ì.           |
| 3    | 70.421   | Probabler Shaft            | 1            |
| 4    | 20000    | Stael Washer               | 2            |
| 5    | 208843   | F. l Was': r               | 11_          |
| 6    | 204319   | Capscrow                   | 4            |
| 7    | 20431.   | R. aiaer Cap               | 1            |
| 8    | 206"1-   | Solined Yoke - Divider Bex | 1            |
| 8 A  |          | S. Axla Diff. Group        | <del> </del> |
| 9    | 20 870