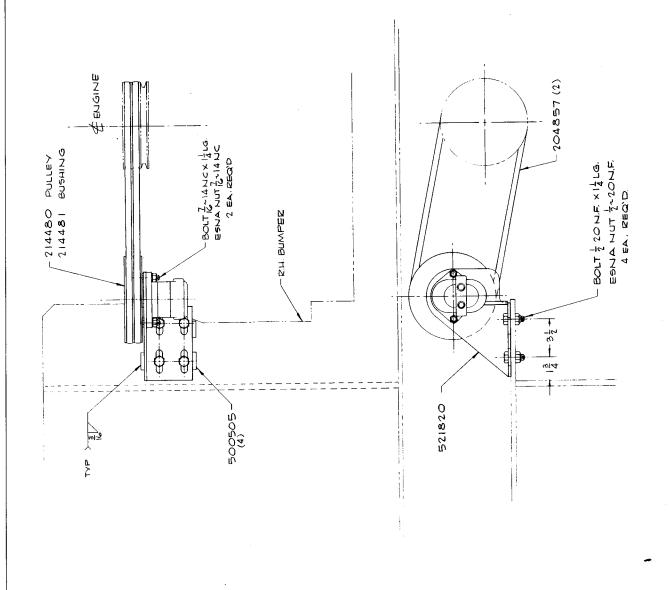

|      |  |
|      |             |                              |      |  |
|      |             |                              |      |  |
|      |             |                              |      |  |
|      |             |                              |      |  |
|      |             |                              |      |  |
|      |             |                              |      |  |
|      |             |                              |      |  |
|      |             |                              |      |  |
|      |             |                              |      |  |
|      |             |                              |      |  |
|      |             |                              |      |  |

1 of 2

5 2 2 5 1 8 Rel: 4/3/69

PTO IMPLEMENT (15 Gal Pump)







FWD WAGNERING

5 2 2 5 1 8 Rel: 4/3/69 B/M 4608

(15 Gal. Pump)

| PTO | IMPL | EMENT |
|-----|------|-------|
| /15 | Cal  | Dumpl |

| ITEM | FWD NO. | DESCRIPTION