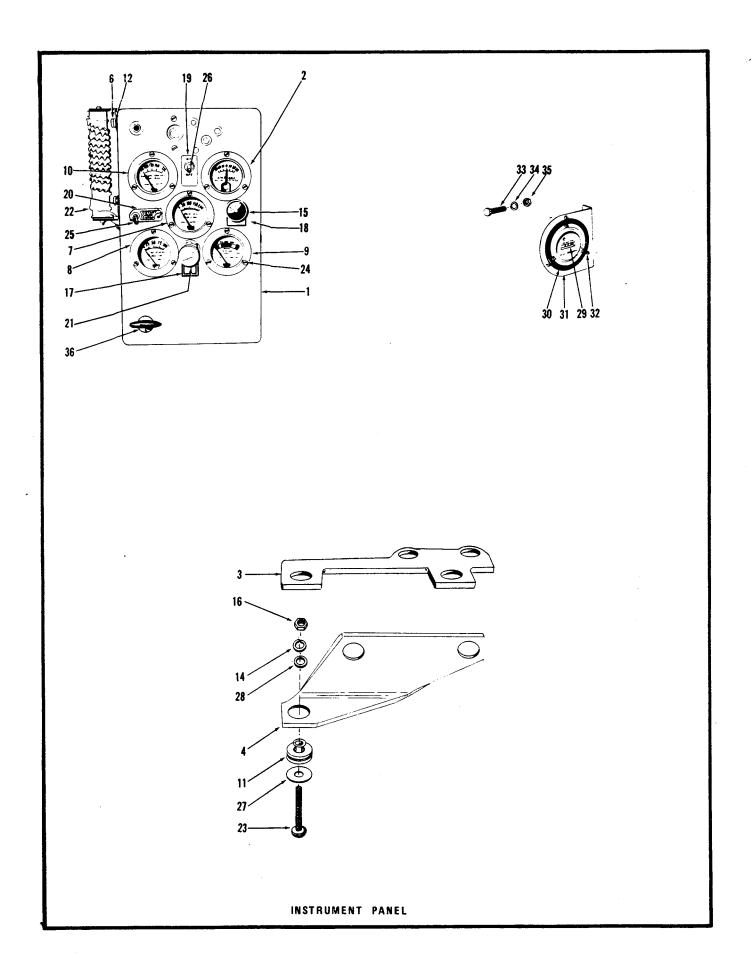

| Fuel Pump Damper                |      | <br>40-41-42      |
|---------------------------------|------|-------------------|
| Fuel Pump                       | · ·. | <br>. 40-41-42    |
| Fuel Tubing                     |      | <br>44            |
| Gasket Sets                     |      | 48                |
| Gear Cover                      |      | 6-7-8             |
| Generator                       |      | 48                |
| Glow Plug                       |      | 29–30             |
| Hand Priming Pump               |      | 47                |
| Injector                        |      | 43                |
| Instrument Panel                |      | <del>-</del> 6-47 |
| Intake Manifold                 |      | <br>29–30         |
| Eubricating Oil Filter          |      | 16                |
| Eubricating Oil Filter (Remote) |      | 52                |
| Lubricating Oil Cooler          |      | 18–19             |
| Lubricating Oil By-Pass         |      | 17                |
| Lubricating Oil Pump            |      | . 20-21-22        |
| Main Bearing Shells             |      | <i></i> 3         |
| Oil Pan                         |      | . 13–14–15        |
| Pistons                         |      | 4                 |
| Piston Rings                    |      | 4                 |
| Push Rods                       |      | 12                |
| Radiator                        |      | 28                |
| Rear Cover                      |      | 5                 |
| Rocker Lever Covers             |      | 19–11             |
| Rocker Levers and Housings      |      | 10–11             |
| Shutdown Valve                  |      | 43                |
| Starting Motor                  |      | 48                |
| Thermostat and Housing          |      |                   |
| Turbocharger                    |      | 34–35             |
| Vibration Damper                |      | 3                 |
| Voltage Regulator               |      | 48                |
| Water Connections               |      | 26                |
| Water Pump                      |      | 23                |