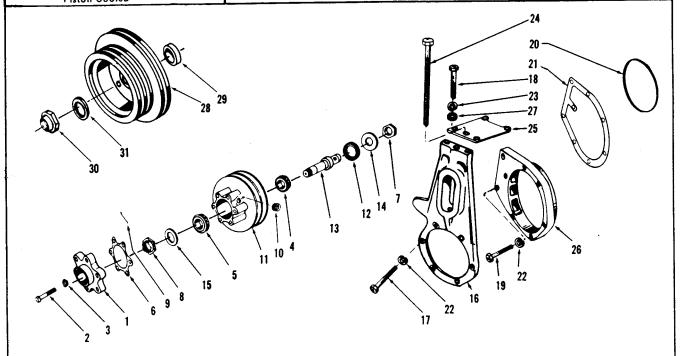

| Eng | gine | A  | pli | cat | ion |
|-----|------|----|-----|-----|-----|
| 8   | BI   | CI | 1   | IP  | P   |
| X   | X    | X  |     | X   |     |

| Part<br>Number                                              | Part Name                                                                                                                               | No.<br>Req.                    | Ref.<br>No.                | Part<br>Number | Part Name                                                                                           | No.<br>Req.            | Ref.<br>No.                                                                                                                                                                                                                                                                                                                                                                                                                                                                                                                                                                                                                                                                                                                                                                                                                                                                                                                                                                                                                                                                                                                                                                                                                                                                                                                                                                                                                                                                                                                                                                                                                                                                                                                                                                                                                                                                                                                                                                                                                                                                                                                    |
|-------------------------------------------------------------|-----------------------------------------------------------------------------------------------------------------------------------------|--------------------------------|----------------------------|----------------|-----------------------------------------------------------------------------------------------------|------------------------|--------------------------------------------------------------------------------------------------------------------------------------------------------------------------------------------------------------------------------------------------------------------------------------------------------------------------------------------------------------------------------------------------------------------------------------------------------------------------------------------------------------------------------------------------------------------------------------------------------------------------------------------------------------------------------------------------------------------------------------------------------------------------------------------------------------------------------------------------------------------------------------------------------------------------------------------------------------------------------------------------------------------------------------------------------------------------------------------------------------------------------------------------------------------------------------------------------------------------------------------------------------------------------------------------------------------------------------------------------------------------------------------------------------------------------------------------------------------------------------------------------------------------------------------------------------------------------------------------------------------------------------------------------------------------------------------------------------------------------------------------------------------------------------------------------------------------------------------------------------------------------------------------------------------------------------------------------------------------------------------------------------------------------------------------------------------------------------------------------------------------------|
|                                                             | CONNECTING ROD                                                                                                                          |                                |                            |                | RINGS                                                                                               | :                      |                                                                                                                                                                                                                                                                                                                                                                                                                                                                                                                                                                                                                                                                                                                                                                                                                                                                                                                                                                                                                                                                                                                                                                                                                                                                                                                                                                                                                                                                                                                                                                                                                                                                                                                                                                                                                                                                                                                                                                                                                                                                                                                                |
| BM-52474<br>9195-3<br>187420<br>112611<br>69936<br>139620 * | Connecting rod assembly<br>(121579)<br>Bolt, connecting rod<br>Bushing, piston pin<br>Lockplate<br>Nut<br>Shell, connecting rod bearing | 6<br>12<br>6<br>12<br>12<br>12 | 1<br>2<br>3<br>4<br>5<br>6 | 122560         | Ring set, piston (standard) Ring, compression Ring, compression Ring, compression Ring, compression | 6<br>6<br>12<br>6<br>6 | 10<br>11<br>12<br>13                                                                                                                                                                                                                                                                                                                                                                                                                                                                                                                                                                                                                                                                                                                                                                                                                                                                                                                                                                                                                                                                                                                                                                                                                                                                                                                                                                                                                                                                                                                                                                                                                                                                                                                                                                                                                                                                                                                                                                                                                                                                                                           |
| AR-03530<br>191970                                          | PISTON  Piston assembly Pin, piston                                                                                                     | 6<br>6                         | 7                          |                |                                                                                                     |                        |                                                                                                                                                                                                                                                                                                                                                                                                                                                                                                                                                                                                                                                                                                                                                                                                                                                                                                                                                                                                                                                                                                                                                                                                                                                                                                                                                                                                                                                                                                                                                                                                                                                                                                                                                                                                                                                                                                                                                                                                                                                                                                                                |
| 147540<br>61908                                             | Piston<br>Ring, snap                                                                                                                    | 6<br>6                         |                            |                |                                                                                                     |                        | :                                                                                                                                                                                                                                                                                                                                                                                                                                                                                                                                                                                                                                                                                                                                                                                                                                                                                                                                                                                                                                                                                                                                                                                                                                                                                                                                                                                                                                                                                                                                                                                                                                                                                                                                                                                                                                                                                                                                                                                                                                                                                                                              |
| *                                                           | Connecting rod bearing shells may be purchased in .010", .020", .030" and .040" oversize.                                               |                                |                            |                |                                                                                                     |                        |                                                                                                                                                                                                                                                                                                                                                                                                                                                                                                                                                                                                                                                                                                                                                                                                                                                                                                                                                                                                                                                                                                                                                                                                                                                                                                                                                                                                                                                                                                                                                                                                                                                                                                                                                                                                                                                                                                                                                                                                                                                                                                                                |
| Note:                                                       | Piston and Piston Rings in .020", .030" and .040" oversize are available by special order only.                                         |                                |                            |                |                                                                                                     |                        | and the same state of the same |
|                                                             |                                                                                                                                         |                                |                            |                |                                                                                                     |                        |                                                                                                                                                                                                                                                                                                                                                                                                                                                                                                                                                                                                                                                                                                                                                                                                                                                                                                                                                                                                                                                                                                                                                                                                                                                                                                                                                                                                                                                                                                                                                                                                                                                                                                                                                                                                                                                                                                                                                                                                                                                                                                                                |
|                                                             |                                                                                                                                         |                                |                            |                |                                                                                                     | , and a second         |                                                                                                                                                                                                                                                                                                                                                                                                                                                                                                                                                                                                                                                                                                                                                                                                                                                                                                                                                                                                                                                                                                                                                                                                                                                                                                                                                                                                                                                                                                                                                                                                                                                                                                                                                                                                                                                                                                                                                                                                                                                                                                                                |
|                                                             |                                                                                                                                         |                                |                            |                |                                                                                                     |                        |                                                                                                                                                                                                                                                                                                                                                                                                                                                                                                                                                                                                                                                                                                                                                                                                                                                                                                                                                                                                                                                                                                                                                                                                                                                                                                                                                                                                                                                                                                                                                                                                                                                                                                                                                                                                                                                                                                                                                                                                                                                                                                                                |