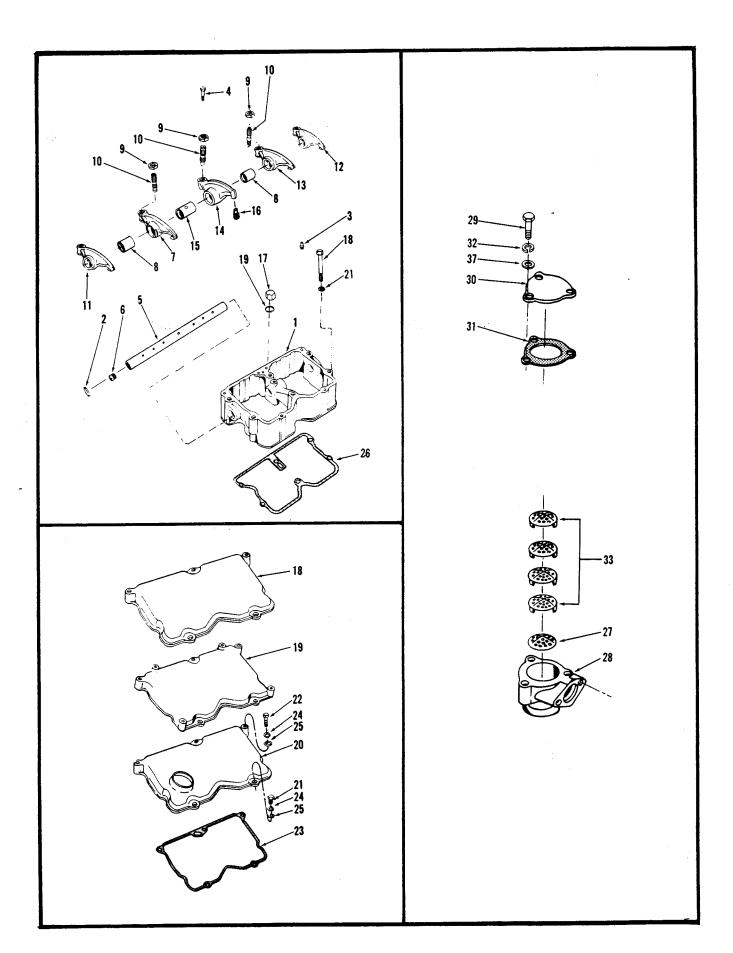

ston Cooled—B Applications (2100 R.P.M.) Non Piston Cooled— B, BI, CI Applications  Same as acove except:  Head, cylinder (135541) Valve, intake                                                                                                                                                                                                                                                                               | 3 12        | 1 5         |                |                                                                                                                                                                                                                                                                             |             |                                                    |



| En | gine | : A | ppli | cat | ion |
|----|------|-----|------|-----|-----|
| В  | BI   | CI  | ı    | IP  | P   |
| X  | X    | X   |      | X   |     |

Remarks

| Part<br>Number                                                                                                                                                                                                                                                                                                                                                                                                         | Part Name