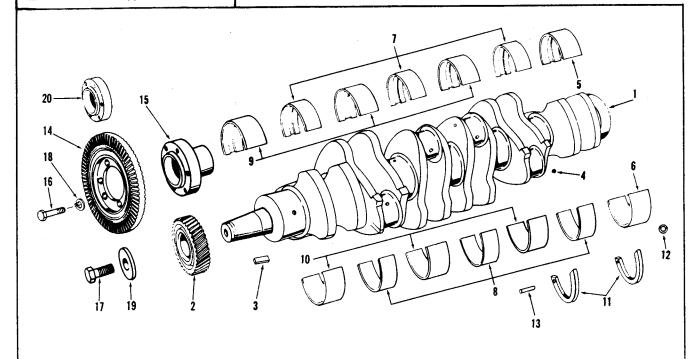

| Engine Ap | plicatio | on |  |
|-----------|----------|----|--|
| B BI CI   | 1 19 1   | P  |  |
| XXX       | X        |    |  |

| Part<br>Number        | Part Name                              | No.<br>Req. | Ref.<br>No. | Part<br>Number   | Part Name                                                        | No.<br>Req.  | Ref.<br>No. |
|-----------------------|----------------------------------------|-------------|-------------|------------------|------------------------------------------------------------------|--------------|-------------|
|                       | CRANKSHAFT                             |             |             |                  | VIBRATION DAMPER                                                 |              |             |
|                       | All Applications                       |             |             |                  | Piston Cooled—B, BI, IP Applications Non Piston Cooled—B, BI, CI | •            |             |
| AR-06062              | Crankshaft assembly                    | 1           | ,           |                  | Applications                                                     |              |             |
| 196410                | Crankshaft                             | 1           | 1 2         | 1.45700          | Domest vibration                                                 | 1            | 14          |
| 142804                | Gear, crankshaft                       | 1           | 3           | 145789<br>175183 | Damper, vibration                                                | 1            | 15          |
| 9300-1                | Key, gear                              | 6           | 4           | S-163-B          | Flange, crankshaft<br>Capscrew (1/2-20 x 1-1/8")                 | 6            | 16          |
| S-911-B<br>BM-28978 * | Plug, pipe (1/8")<br>Set, main bearing | 1           | "           | S-608            | Lockwasher (1/2")                                                | 6            | 18          |
| 44387                 | Shell, main bearing                    |             |             | 3-000            | LOCKWasilei (1/2 /                                               | U            | 10          |
| 44367                 | (No. 7, upper)                         | 1           | 5           |                  | Piston Cooled-CI Applications                                    |              |             |
| 44388                 | Shell, main bearing                    | ,           |             |                  | riston cooled—Ci Applications                                    |              |             |
| 44300                 | (No. 7, lower)                         | 1           | 6           |                  | Same as above except:                                            |              |             |
| 44385                 | Shell, main bearing                    |             |             |                  | Same as above except.                                            |              |             |
| 44303                 | (No. 2, 4 and 6, upper)                | 3           | 7           | 69952            | Capscrew (1/2-20 x 2")                                           | 6            | 16          |
| 44386                 | Shell, main bearing                    |             | 1           | 154918           | Spacer, vibration damper                                         | 1            | 20          |
| +-500                 | (No. 2, 4 and 6, lower)                | 3           | 8           | 101010           | opacer, visiation damper                                         |              |             |
| 44383                 | Shell, main bearing                    |             |             |                  |                                                                  |              |             |
| 1000                  | (No. 1, 3 and 5, upper)                | 3           | 9           |                  |                                                                  |              | 1           |
| 44384                 | Shell, main bearing                    |             |             |                  |                                                                  |              |             |
|                       | (No. 1, 3 and 5, lower)                | 3           | 10          |                  |                                                                  | ĺ            |             |
| 157.280               | Ring, thrust                           | 4           | 11          |                  |                                                                  |              |             |
| 60575                 | Dowel, ring                            | 7           | 12          |                  |                                                                  |              |             |
| 67294                 | Dowel, thrust ring                     | 2           | 13          |                  |                                                                  |              | }           |
| *                     | Main bearings may be purchased         |             |             |                  |                                                                  | <b>!</b><br> |             |
|                       | in .010", .020", and .040"             |             |             |                  |                                                                  |              |             |
|                       | undersize.                             |             |             |                  |                                                                  |              |             |
|                       | MOUNTING PARTS                         |             |             |                  |                                                                  |              |             |
| 140410                | Capscrew (3/4-16 x 1-3/4")             | 1           | 17          |                  |                                                                  |              |             |
| 140411                | Retainer                               | i           | 19          |                  |                                                                  | 1            |             |
|                       |                                        | -           |             |                  |                                                                  |              | ĺ           |
|                       |                                        |             |             |                  |                                                                  |              |             |
|                       |                                        |             |             |                  |                                                                  |              | ĺ           |