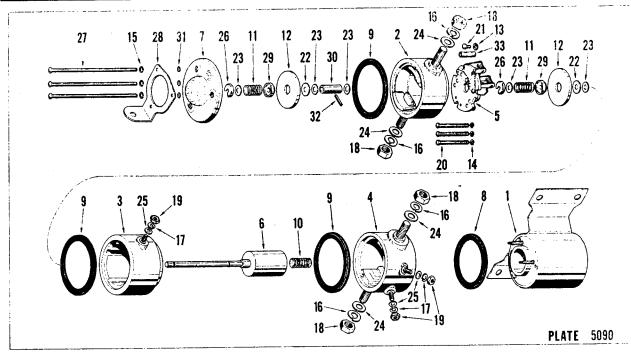

resolve and the configuration of the property was transfer and the configuration of the confi

| Part<br>Number                                                                                                                                                                                                                                          | Part Name                                                                                                                                                                                                                                                                                                                                                                                                                                                                                                                                                                                                                                            | No.<br>Req.                                   | Ref.<br>No.                                                                                                                               | Part<br>Number                                | Part Name                                                                                                                                                                                                                                                                                                                                                                                                                                                                                                        | No.<br>Req.                           | Ref.<br>No.                                                                                        |
|---------------------------------------------------------------------------------------------------------------------------------------------------------------------------------------------------------------------------------------------------------|------------------------------------------------------------------------------------------------------------------------------------------------------------------------------------------------------------------------------------------------------------------------------------------------------------------------------------------------------------------------------------------------------------------------------------------------------------------------------------------------------------------------------------------------------------------------------------------------------------------------------------------------------|-----------------------------------------------|-------------------------------------------------------------------------------------------------------------------------------------------|-----------------------------------------------|------------------------------------------------------------------------------------------------------------------------------------------------------------------------------------------------------------------------------------------------------------------------------------------------------------------------------------------------------------------------------------------------------------------------------------------------------------------------------------------------------------------|---------------------------------------|----------------------------------------------------------------------------------------------------|
| AR-02162<br>BM-17153<br>100670<br>157870<br>177734<br>S-114<br>105953<br>132019<br>68585<br>67294<br>67211<br>68445<br>9226<br>60408<br>70653<br>70089-1<br>9427<br>S-600<br>S-908<br>S-911-B<br>S-966-E<br>69901<br>S-915-A<br>S-719<br>S-716<br>69699 | CYLINDER BLOCK  Block, cylinder (180905) Bushing, assembly, camshaft Bushing Bushing Capscrew, cylinder head Capscrew, water header cover Capscrew, main bearing cap Cover, water header Dowel, cam follower housing to block Dowel, main bearing Dowel, main bearing Dowel, main bearing cap to block Dowel, main bearing cap to block Dowel, fix wheel housing Dowel, fear cover Dowel, gear cover (Diamond) Gasket, water header cover Lockplate Lockwasner, water header cover Plug, pipe (1/8") Plug, pipe (1/8") Plug, pipe (1/4") Plug, pipe (1/4") Plug, pipe (1/4") Plug, pipe (1/2") Plug, expansion Plug, expansion Washer, cylinder head | 1 1 6 36 12 14 2 6 2 14 12 6 4 8 5 3 5 1 1 36 | 1<br>2<br>3<br>4<br>5<br>6<br>7<br>8<br>9<br>10<br>11<br>12<br>13<br>14<br>15<br>16<br>17<br>18<br>19<br>20<br>21<br>22<br>23<br>24<br>25 | S-2286<br>S-679<br>143938<br>143939<br>143946 | Nozzle, piston cooling assembly Capscrew (5/16-24 x 3/4") Nozzle "O" ring Plug, pipe (1/8") Lockwasher (5/16") Washer  MOUNTING PARTS  Capscrew (3/8-24 x 1") Capscrew (3/8-24 x 5/8") Dowel, rear cover plate Flange, oil pan Gasket, suction flange Lockwasher (3/8") Liner, cylinder Nameplate "O" ring Pipe, lubricating oil Ring, packing Ring, packing Seal, crevice Screw, nameplate Washer (25/64")  Shim, liner (.007") Shim, liner (.009") Shim, liner (.020") Shim, liner (.031") Shim, liner (.062") | 6 6 6 6 6 6 6 6 6 6 6 6 6 6 6 6 6 6 6 | 39<br>40<br>41<br>42<br>43<br>30<br>44<br>45<br>31<br>32<br>33<br>46<br>34<br>34<br>34<br>34<br>34 |

| Part<br>Number                                                                                                                                                                                                  | Part Name                                                                                                                                                                                                                                                                                                                                                                                                                                                                                                                                                                                                                                                                             | No.<br>Req.                                                                                                                                  | Ref.<br>No.                                                                                                                                           | Part<br>Number                                                                                                                                              | Part Name                                                                                                                                                                                                                                                                                                                                                                                         | No.<br>Req.                                                                  | Ref.<br>No.                                                                                                    |
|-----------------------------------------------------------------------------------------------------------------------------------------------------------------------------------------------------------------|---------------------------------------------------------------------------------------------------------------------------------------------------------------------------------------------------------------------------------------------------------------------------------------------------------------------------------------------------------------------------------------------------------------------------------------------------------------------------------------------------------------------------------------------------------------------------------------------------------------------------------------------------------------------------------------|----------------------------------------------------------------------------------------------------------------------------------------------|-------------------------------------------------------------------------------------------------------------------------------------------------------|-------------------------------------------------------------------------------------------------------------------------------------------------------------|---------------------------------------------------------------------------------------------------------------------------------------------------------------------------------------------------------------------------------------------------------------------------------------------------------------------------------------------------------------------------------------------------|------------------------------------------------------------------------------|----------------------------------------------------------------------------------------------------------------|
|                                                                                                                                                                                                                 | CYLINDER BLOCK                                                                                                                                                                                                                                                                                                                                                                                                                                                                                                                                                                                                                                                                        |                                                                                                                                              |                                                                                                                                                       |                                                                                                                                                             | MOUNTING PARTS                                                                                                                                                                                                                                                                                                                                                                                    |                                                                              |                                                                                                                |
| AR-02160 BM-27253 100670 157870 177734 S-118-A S-114 105953 132019 68585 67211 68445 9226 60408 70653 70089-1 9427 S-600 199067 S-908 S-995 S-911-B S-966-E S-901 S-962 69901 S-910-B S-915-A S-719 S-716 69699 | Block, cylinder (180904) Bushing assembly, camshaft Bushing Bushing Capscrew, cylinder head Capscrew (1/4-20 x 5/8") Capscrew, water header cover Capscrew, main bearing cap Cover, water header Dowel, cam follower housing to block Dowel, main bearing cap to block Dowel, head to block Dowel, flywheel housing Dowel, gear cover Dowel, gear cover (Diamond) Gasket, water header cover Lockplate Lockwasher, water header cover Plug, pipe Plug, pipe (3/8") Plug, pipe (1/8") Plug, pipe (1/8") Plug, pipe (1/8") Plug, pipe (1/4") Plug, pipe (1/2") Plug, expansion Plug, expansion Washer, cylinder | 1<br>1<br>1<br>6<br>36<br>12<br>14<br>2<br>6<br>2<br>1<br>1<br>2<br>14<br>1<br>2<br>1<br>1<br>1<br>1<br>1<br>1<br>2<br>1<br>1<br>1<br>1<br>1 | 1<br>2<br>3<br>4<br>5<br>6<br>7<br>8<br>9<br>10<br>11<br>12<br>13<br>14<br>15<br>16<br>17<br>45<br>18<br>19<br>35<br>20<br>21<br>22<br>23<br>24<br>25 | S-129 S-190-C 67294 132648 67963 S-604 183050 159380 156545 68910 69304 133029 183048 183049 183056 S-2286 S-679  143938 143939 143946 143947 143948 143949 | Capscrew (3/8-24 x 1") Capscrew (3/8-24 x 5/8") Dowel, thrust ring Flange, oil pan Gasket, suction flange Lockwasher (3/8") Liner, cylinder Nameplate "O" ring "O" ring Plug, water by-pass Pipe, lubricating oil Ring, packing Ring, packing Seal, crevice Screw, nameplate Washer (25/64")  Shim, liner (.007") Shim, liner (.009") Shim, liner (.020") Shim, liner (.031") Shim, liner (.062") | 2 1 2 1 1 2 6 1 3 1 1 3 6 6 6 6 6 1 RRA/RRA/RA/RA/RA/RA/RA/RA/RA/RA/RA/RA/RA | 36<br>37<br>38<br>39<br>40<br>41<br>30<br>42<br>45<br>46<br>43<br>31<br>32<br>33<br>44<br>34<br>34<br>34<br>34 |