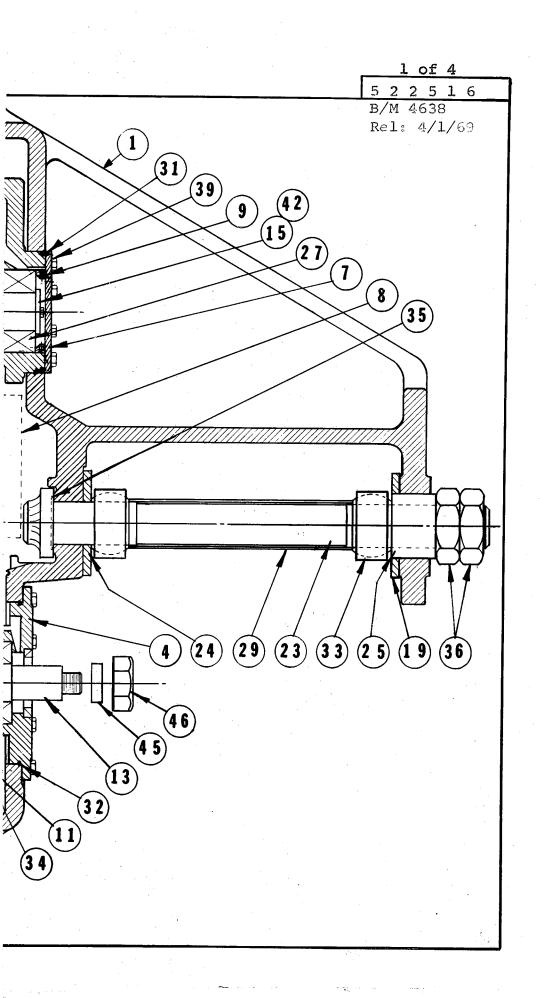

resolve and the configuration of the property was transfer and the configuration of the confi

| Part<br>Number                                                                                                                                                                                                                                          | Part Name                                                                                                                                                                                                                                                                                                                                                                                                                                                                                                                                                                                                                                            | No.<br>Req.                                   | Ref.<br>No.                                                                                                                               | Part<br>Number                                | Part Name                                                                                                                                                                                                                                                                                                                                                                                                                                                                                                        | No.<br>Req.                           | Ref.<br>No.                                                                                        |
|---------------------------------------------------------------------------------------------------------------------------------------------------------------------------------------------------------------------------------------------------------|------------------------------------------------------------------------------------------------------------------------------------------------------------------------------------------------------------------------------------------------------------------------------------------------------------------------------------------------------------------------------------------------------------------------------------------------------------------------------------------------------------------------------------------------------------------------------------------------------------------------------------------------------|-----------------------------------------------|-------------------------------------------------------------------------------------------------------------------------------------------|-----------------------------------------------|------------------------------------------------------------------------------------------------------------------------------------------------------------------------------------------------------------------------------------------------------------------------------------------------------------------------------------------------------------------------------------------------------------------------------------------------------------------------------------------------------------------|---------------------------------------|----------------------------------------------------------------------------------------------------|
| AR-02162<br>BM-17153<br>100670<br>157870<br>177734<br>S-114<br>105953<br>132019<br>68585<br>67294<br>67211<br>68445<br>9226<br>60408<br>70653<br>70089-1<br>9427<br>S-600<br>S-908<br>S-911-B<br>S-966-E<br>69901<br>S-915-A<br>S-719<br>S-716<br>69699 | CYLINDER BLOCK  Block, cylinder (180905) Bushing, assembly, camshaft Bushing Bushing Capscrew, cylinder head Capscrew, water header cover Capscrew, main bearing cap Cover, water header Dowel, cam follower housing to block Dowel, main bearing Dowel, main bearing Dowel, main bearing cap to block Dowel, main bearing cap to block Dowel, fix wheel housing Dowel, fear cover Dowel, gear cover (Diamond) Gasket, water header cover Lockplate Lockwasner, water header cover Plug, pipe (1/8") Plug, pipe (1/8") Plug, pipe (1/4") Plug, pipe (1/4") Plug, pipe (1/4") Plug, pipe (1/2") Plug, expansion Plug, expansion Washer, cylinder head | 1 1 6 36 12 14 2 6 2 14 12 6 4 8 5 3 5 1 1 36 | 1<br>2<br>3<br>4<br>5<br>6<br>7<br>8<br>9<br>10<br>11<br>12<br>13<br>14<br>15<br>16<br>17<br>18<br>19<br>20<br>21<br>22<br>23<br>24<br>25 | S-2286<br>S-679<br>143938<br>143939<br>143946 | Nozzle, piston cooling assembly Capscrew (5/16-24 x 3/4") Nozzle "O" ring Plug, pipe (1/8") Lockwasher (5/16") Washer  MOUNTING PARTS  Capscrew (3/8-24 x 1") Capscrew (3/8-24 x 5/8") Dowel, rear cover plate Flange, oil pan Gasket, suction flange Lockwasher (3/8") Liner, cylinder Nameplate "O" ring Pipe, lubricating oil Ring, packing Ring, packing Seal, crevice Screw, nameplate Washer (25/64")  Shim, liner (.007") Shim, liner (.009") Shim, liner (.020") Shim, liner (.031") Shim, liner (.062") | 6 6 6 6 6 6 6 6 6 6 6 6 6 6 6 6 6 6 6 | 39<br>40<br>41<br>42<br>43<br>30<br>44<br>45<br>31<br>32<br>33<br>46<br>34<br>34<br>34<br>34<br>34 |

| Part<br>Number                                                                                                                                                                                                  | Part Name                                                                                                                                                                                                                                                                                                                                                                                                                                                                                                                                                                                                                                                                             | No.<br>Req.                                                                                                                                  | Ref.<br>No.                                                                                                                                           | Part<br>Number                                                                                                                                              | Part Name                                                                                                                                                                                                                                                                                                                                                                                         | No.<br>Req.                                                                  | Ref.<br>No.                                                                                                    |
|-----------------------------------------------------------------------------------------------------------------------------------------------------------------------------------------------------------------|---------------------------------------------------------------------------------------------------------------------------------------------------------------------------------------------------------------------------------------------------------------------------------------------------------------------------------------------------------------------------------------------------------------------------------------------------------------------------------------------------------------------------------------------------------------------------------------------------------------------------------------------------------------------------------------|----------------------------------------------------------------------------------------------------------------------------------------------|-------------------------------------------------------------------------------------------------------------------------------------------------------|-------------------------------------------------------------------------------------------------------------------------------------------------------------|---------------------------------------------------------------------------------------------------------------------------------------------------------------------------------------------------------------------------------------------------------------------------------------------------------------------------------------------------------------------------------------------------|------------------------------------------------------------------------------|----------------------------------------------------------------------------------------------------------------|
|                                                                                                                                                                                                                 | CYLINDER BLOCK                                                                                                                                                                                                                                                                                                                                                                                                                                                                                                                                                                                                                                                                        |                                                                                                                                              |                                                                                                                                                       |                                                                                                                                                             | MOUNTING PARTS                                                                                                                                                                                                                                                                                                                                                                                    |                                                                              |                                                                                                                |
| AR-02160 BM-27253 100670 157870 177734 S-118-A S-114 105953 132019 68585 67211 68445 9226 60408 70653 70089-1 9427 S-600 199067 S-908 S-995 S-911-B S-966-E S-901 S-962 69901 S-910-B S-915-A S-719 S-716 69699 | Block, cylinder (180904) Bushing assembly, camshaft Bushing Bushing Capscrew, cylinder head Capscrew (1/4-20 x 5/8") Capscrew, water header cover Capscrew, main bearing cap Cover, water header Dowel, cam follower housing to block Dowel, main bearing cap to block Dowel, head to block Dowel, flywheel housing Dowel, gear cover Dowel, gear cover (Diamond) Gasket, water header cover Lockplate Lockwasher, water header cover Plug, pipe Plug, pipe (3/8") Plug, pipe (1/8") Plug, pipe (1/8") Plug, pipe (1/8") Plug, pipe (1/4") Plug, pipe (1/2") Plug, expansion Plug, expansion Washer, cylinder | 1<br>1<br>1<br>6<br>36<br>12<br>14<br>2<br>6<br>2<br>1<br>1<br>2<br>14<br>1<br>2<br>1<br>1<br>1<br>1<br>1<br>1<br>2<br>1<br>1<br>1<br>1<br>1 | 1<br>2<br>3<br>4<br>5<br>6<br>7<br>8<br>9<br>10<br>11<br>12<br>13<br>14<br>15<br>16<br>17<br>45<br>18<br>19<br>35<br>20<br>21<br>22<br>23<br>24<br>25 | S-129 S-190-C 67294 132648 67963 S-604 183050 159380 156545 68910 69304 133029 183048 183049 183056 S-2286 S-679  143938 143939 143946 143947 143948 143949 | Capscrew (3/8-24 x 1") Capscrew (3/8-24 x 5/8") Dowel, thrust ring Flange, oil pan Gasket, suction flange Lockwasher (3/8") Liner, cylinder Nameplate "O" ring "O" ring Plug, water by-pass Pipe, lubricating oil Ring, packing Ring, packing Seal, crevice Screw, nameplate Washer (25/64")  Shim, liner (.007") Shim, liner (.009") Shim, liner (.020") Shim, liner (.031") Shim, liner (.062") | 2 1 2 1 1 2 6 1 3 1 1 3 6 6 6 6 6 1 RRA/RRA/RA/RA/RA/RA/RA/RA/RA/RA/RA/RA/RA | 36<br>37<br>38<br>39<br>40<br>41<br>30<br>42<br>45<br>46<br>43<br>31<br>32<br>33<br>44<br>34<br>34<br>34<br>34 |