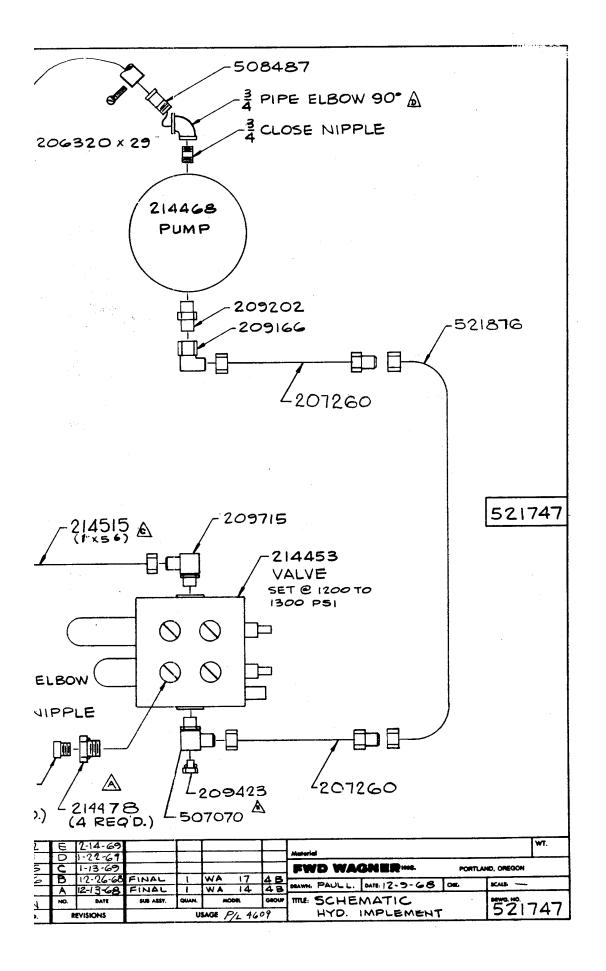

ن</u>    |         |                                                                      |     |
|             |         |                                                                      |     |



CHECK VALVE - AIR



| 1    |          | _                  |   |      |
|------|----------|--------------------|---|------|
| ITEM | PART NO. | DESCRIPTION        | * | QTY. |
| 1.   | 206324   | BODY               |   | 1    |
| 2.   | 206328   | WASHER             |   | 2    |
| 3.   | 206329   | VALVE SEAT         |   | 1    |
| 4.   | 206334   | DISC-VALVE         |   | 1    |
| 5.   | 206333   | SPRING             |   | 1    |
| 6.   | 206332   | VALVE STOP BUSHING |   | 1    |
| 7.   | 206330   | SCREW CAP ASS'Y.   | • | 1    |
| 8.   | 206331   | SCREW CAP          |   | 1    |





2 of 3 5 2 1 7 4 7

B/M 4609

Rel: 1-6-69

## HYDRAULIC IMPLEMENTS WA-14 WA-17

| ITEM | FWD NO. | DESCRIPTION             | QTY. |
|------|---------|-------------------------|------|
|      | 208092  | Hose Assembly           | 1    |
|      | 214515  | Hose Assembly           | 1    |
|      | 207260  | Hose Assembly           | 2    |
|      | 206320  | Hose - Suction 13" Lg.  | 1    |
|      | 206320  | Hose - Suction 29" Lg.  | 1    |
|      | 209423  | Plug - "O" Ring         | 1    |
|      | 209166  | Adapter                 | 1    |
|      | 209202  | Adapter                 | 1    |
|      | 507070  | Adapter                 | 1    |
|      | 209715  | Adapter                 | 1    |
|      | 209761  | Adapter                 | 1    |
|      | 214478  | Adapter