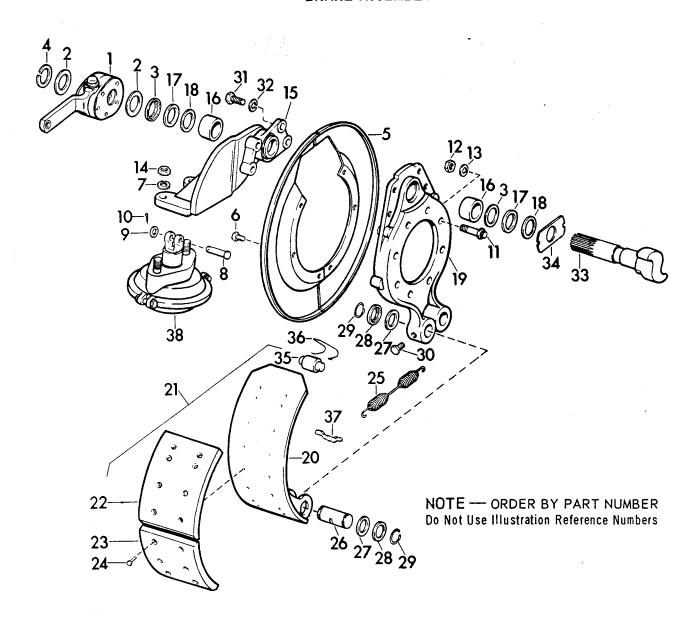

Stud                                    | 2   |
|                                |         | Bolt - Axle to Pad 1-14 x 10½ Lg. Gr. 8       | 2   |
|                                |         | Nut - High - Fibrelock 1" NF                  | 2   |
|                                |         | OR BLADE END) BEFORE ORDERING THIS ITEM.      |     |
|                                |         |                                               |     |
|                                |         |                                               |     |
|                                |         |                                               |     |



7 of 9
portland, oregon Eng. End 2 1 4 4 6 5

D.B. End 2 1 4 4 6 6

AXLE ASSEMBLY (BRAKE GROUP)

(or Blade)

Rel: 2-13-69

8 125

### **BRAKE ASSEMBLY**



Eng. End 2 1 4 4 6 5

D.B. End 2 1 4 4 6 6

## AXLE ASSEMBLY BRAKE GROUP (20 X 7)

Rel: 2-13-69

8 of 9

| ITEM | FWD NO.  | DESCRIPTION                 | QTY. |
|------|----------|-----------------------------|------|
| 1    | 214598   | Slack Adjuster              | 2    |
|      |          |                             | 4    |
| 2    | 214599   | Washer                      | 2    |
| 3    | 214600   | Quad Ring                   |      |
| 4    | 214601   | Snap Ring                   | 2    |
| 5    | 214602   | Dust Shield, R.H.           | 2    |
|      | 214603   | Dust Shield, L.H.           | 2    |
| 6    | 214604   | Capscrew                    | 8    |
|      |          | Capscrew Lockwasher         | 8    |
| 7    |          | Lockwasher                  | 4    |
| 8-13 |