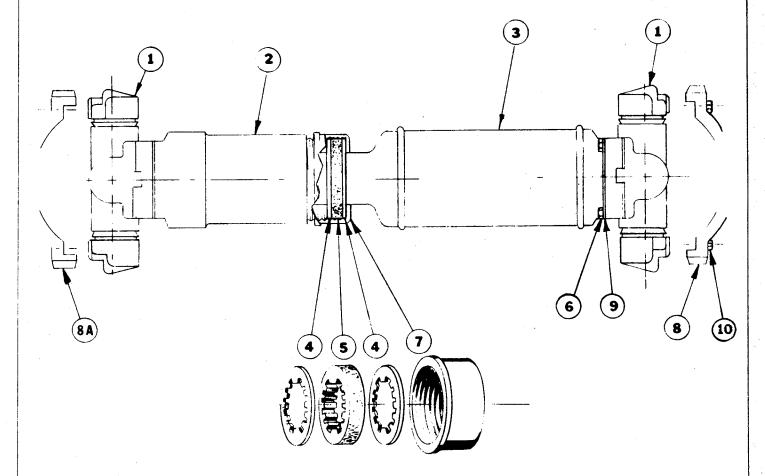

asing Assy.                | 1    |
| 36      | 208654    | Jam Nut                                    | 1    |
| 37      | 208655    | Lockwasher                                 | 1    |
| 38      | 208656    | Packing Nut                                | 1    |
| 39      | 208657    | Knob                                       | 1    |
|         | 214746    | Mounting Kit - NOT ILLUSTRATED             | 1    |
|         | 214387    | Adapter Plate-PTO to Trans NOT ILLUSTRATED | 1    |
| t<br>i  | 522196    | Shim - PTO to Pump - NOT ILLUSTRATED       |      |
|         |           |                                            |      |
|         |           |                                            |      |





1 of 1

5 0 8 4 2 0

2A-15924-1 Rel: 1/18/67

DRIVEDINE ASSEMBLY
WA-14-17



| ITEM | FWD 200. | DESCRIPTION                | QTY          |
|------|----------|----------------------------|--------------|
| 1    | 2043 1   | Cross Assembly             | 2.           |
| 2    | 2042     | Slam Ya.                   | ì.           |
| 3    | 70.421   | Probabler Shaft            | 1            |
| 4    | 20000    | Stael Washer               | 2            |
| 5    | 208843   | F. l Was': r               | 11_          |
| 6    | 204319   | Capscrow                   | 4            |
| 7    | 20431.   | R. aiaer Cap               | 1            |
| 8    | 206"1-   | Solined Yoke - Divider Bex | 1            |
| 8 A  |          | S. Axla Diff. Group        | <del> </del> |
| 9    | 20 870   | ock Plate                  | 4            |
| 10   | 204319   | Cin Sorow