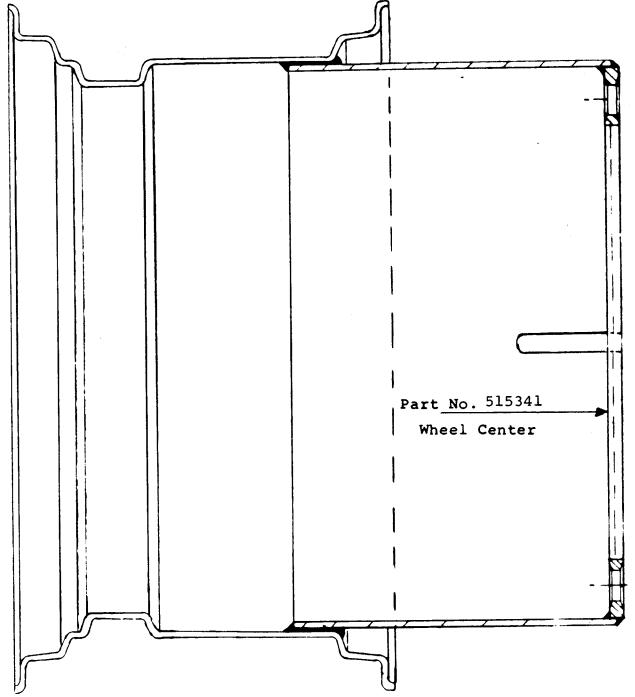

|  |
| 38    | 201064    | Air Chamber - NOT ILLUSTRACTED | 2   |  |
|       |           |                                |     |  |
|       |           |                                |     |  |
|       |           |                                |     |  |
|       |           |                                |     |  |
|       |           |                                |     |  |
|       |           |                                |     |  |
|       |           |                                |     |  |
|       |           |                                |     |  |
|       |           |                                | 1   |  |





<u>l of l</u> 518756-578757

B/M 4172

DUAL WHEELS
for 23.1 - 30 Tires
98" Track Axle

Rel:2-20-69





1 of 1

5 1 5 3 0 8

B/M 3340 Rel: 8-5-66





210888 Inner Cap Nut 207559 Outer Cap Nut 12 12

NOTE: WHEEL CENTER ONLY SERVICED AS REPLACEMENT PART - OTHERWISE ORDER COMPLETE ASSEMBLY.





2 of 4

B/M 3657 Rel: 3-22-67

## PLUMBING - AIR Models WA-14 WA-17

|           | FWA NO                | DESCRIPTION              | QTY. |
|-----------|-----------------------|--------------------------|------|
| ITEM<br>1 | <b>FWD NO.</b> 517226 | Schematic - Air Plumbing | 1    |
|           |                       | Adapter                  | 5    |
| 2         | 209396                | •                        | 1    |
| 3         | 209667                | Hose Assembly            | 4    |
| 4         | 209304                | Adapter                  |      |
| 5         | 207900                | Quick Release            | 2    |
| 6