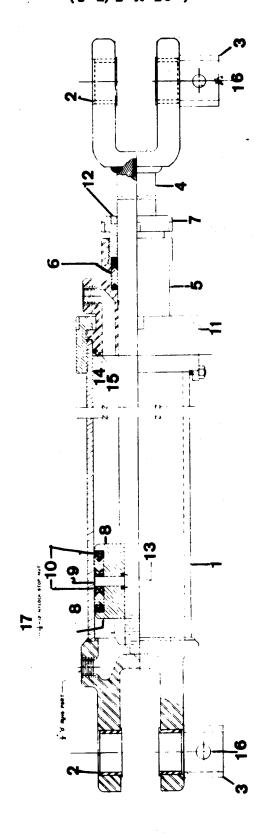

| 1    |
| 16          |                | Snap Ring (Incl. wittems 4 & 15 - Not Sold Segarately) | 1    |
|             |                | * SOLD AS ASSEMBLY ONLY                                |      |
|             |                |                                                        |      |
|             |                |                                                        |      |
|             |                |                                                        |      |
|             |                |                                                        |      |
|             |                |                                                        |      |

1 of 2

**5 1 2** 2 3 1

B/M **2**898

STEERING CYLINDER  $(3-1/2 \times 20")$ 

Rel: 9-30-65



2 of 2

512231

B/M 2898 Rel: 9-30-65

## STEERING CYLINDER (3-1/2 x 20")

| ITEM | FWD NO. | DESCRIPTION                                          | QTY. |
|------|---------|------------------------------------------------------|------|
| 1    | 512230  | Barrel & Base Ass'y                                  | 1    |
| 2    | 505350  | Bushing                                              | 4    |
| 3    | 502086  | Collar                                               | 2    |
| 4    | 512256  | Stem & Eye Ass'y                                     | 1    |
| 5    | 505518  | Packing Gland                                        | 1    |
| 6    | 505519  | Stem Packing                                         | 1    |
| 7    | 505520  | Packing - Nut                                        | 1