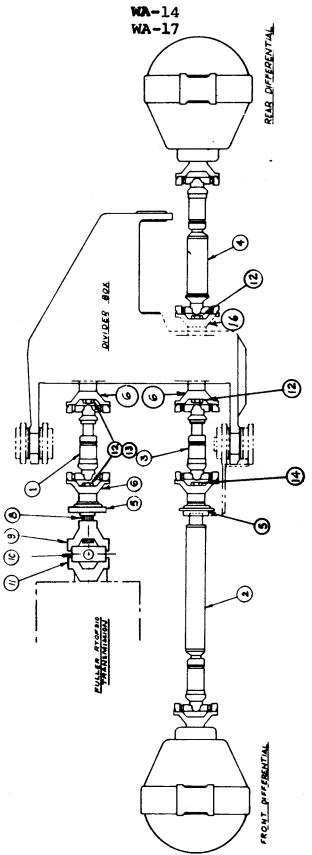

|
|         | .∂083 <b>4</b> 7 | Steel Washer      | 2               |
|         | ab8 <b>848</b>   | Felt Washer       | 1               |
|         | 20/4277          | Slip Yoke         | 1               |
|         | 204319           | Cap Screw         |                 |
|         | 207370           | Lock Plate        | 4               |
| 10 ·    | 204301           | Cross Assembly    | 1               |
| 11      |                  | See Axle Assembly |                 |
|         |                  |                   |                 |
|         |                  |                   |                 |
|         |                  |                   |                 |
| FORM.NW | <u> </u>         |                   | <br><del></del> |

B/M 4366 Rel. 10-1-68

DRIVE LINES





Page 2 of 2 B/M 4366

Rel: 10-1-68

# DRIVELINES WA-14 WA-17

|      |         | WA-17                                                     |      |
|------|---------|-----------------------------------------------------------|------|
| ITEM | FWD NO. | DESCRIPTION                                               | QTY. |
| 1    | 520621  | Driveline Assembly - Center Upper                         | 1    |
| 2    | 505863  | Driveline Assembly - Engine End                           | 1    |
| 3    | 508410  | Driveline Assembly - Center Lower                         | 1    |
| 4    | 508420  | Driveline Assembly - Draw Bar End                         | 1    |
| 5    | 506786  | Bearing Assembly - Upper Center                           | 1    |
| 5    | 520928  | Bearing Assembly - Lower Ce