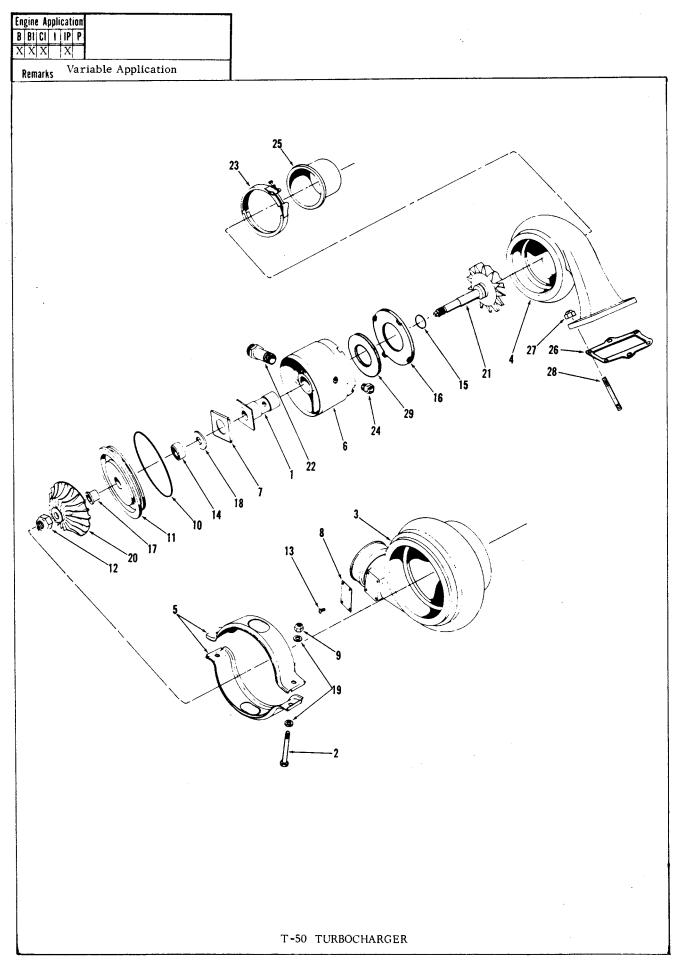

| Fuel Pump Damper                |      | <br>40-41-42      |
|---------------------------------|------|-------------------|
| Fuel Pump                       | · ·. | <br>. 40-41-42    |
| Fuel Tubing                     |      | <br>44            |
| Gasket Sets                     |      | 48                |
| Gear Cover                      |      | 6-7-8             |
| Generator                       |      | 48                |
| Glow Plug                       |      | 29–30             |
| Hand Priming Pump               |      | 47                |
| Injector                        |      | 43                |
| Instrument Panel                |      | <del>-</del> 6-47 |
| Intake Manifold                 |      | <br>29–30         |
| Eubricating Oil Filter          |      | 16                |
| Eubricating Oil Filter (Remote) |      | 52                |
| Lubricating Oil Cooler          |      | 18–19             |
| Lubricating Oil By-Pass         |      | 17                |
| Lubricating Oil Pump            |      | . 20-21-22        |
| Main Bearing Shells             |      | <i></i> 3         |
| Oil Pan                         |      | . 13–14–15        |
| Pistons                         |      | 4                 |
| Piston Rings                    |      | 4                 |
| Push Rods                       |      | 12                |
| Radiator                        |      | 28                |
| Rear Cover                      |      | 5                 |
| Rocker Lever Covers             |      | 19–11             |
| Rocker Levers and Housings      |      | 10–11             |
| Shutdown Valve                  |      | 43                |
| Starting Motor                  |      | 48                |
| Thermostat and Housing          |      |                   |
| Turbocharger                    |      | 34–35             |
| Vibration Damper                |      | 3                 |
| Voltage Regulator               |      | 48                |
| Water Connections               |      | 26                |
| Water Pump                      |      | 23                |