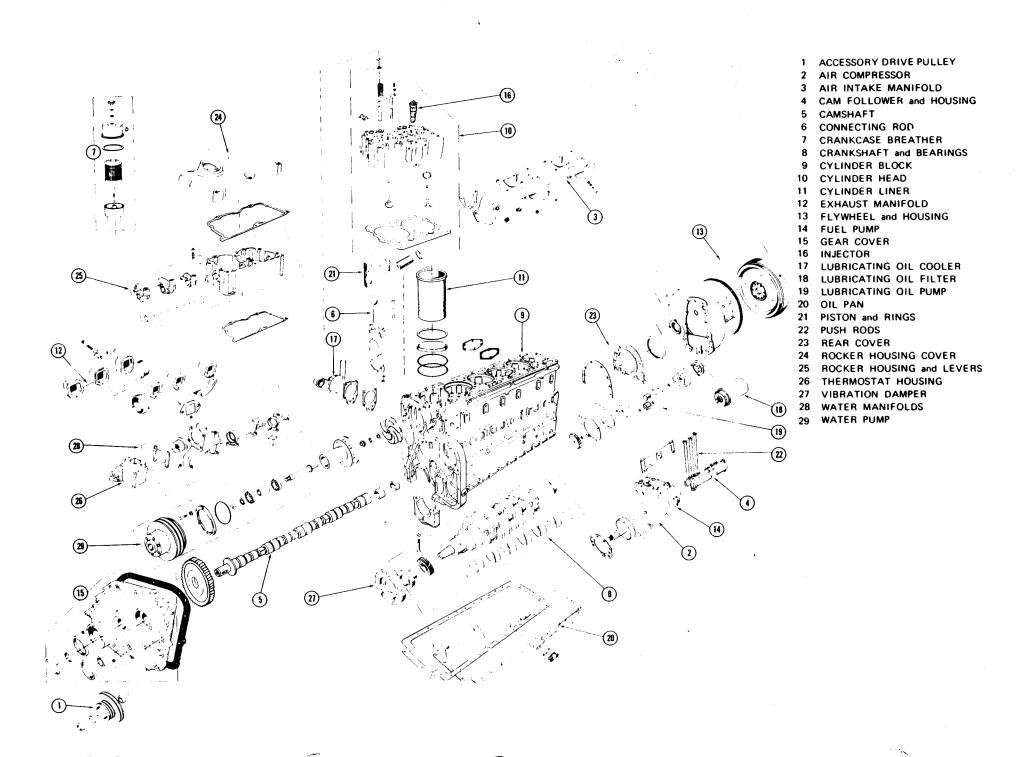

## **Table of Contents**

| Air Cleaner                          | Fuel Pump Da  |
|--------------------------------------|---------------|
| Air Compressor                       | Fuel Pump     |
| Air Connections                      | Fuel Tubing   |
| Alternator                           | Gasket Sets   |
| Aneroid Control                      | Gear Cover    |
| Bendix – Westinghouse Air Compressor | Generator     |
|                                      | Glow Plug     |
| Camshaft                             | Hand Priming  |
| Camshaft Bushing                     | Injector .    |
| Cam Follower                         | Instrument Pa |
| Cam Follower Housing                 | Intake Manifo |
| Compression Release                  | Lubricating O |
| Connecting Ros                       | Lubricating C |
| Corrosion Resistor                   | Lubricating C |
| Cover Plate                          | Lubricating C |
| Crankcase Breather                   | ū             |
| Crankshaft                           | Lubricating C |
| Cylinder Block                       | Main Bearing  |
| Cylinder Head                        | Oil Pan       |
| Cylinder Liner                       | Pistons       |
| Dipstick                             | Piston Rings  |
| Drive Pulley                         | Push Rods     |
| Exhaust Manifold                     | Radiator .    |
|                                      | Rear Cover    |
| Fan                                  | Rocker Lever  |
| Fan Bracket                          | Rocker Lever  |
| Fan Guard                            | Shutdown Va   |
| Fan Hub                              | Starting Moto |
| Flywheel Housing                     | Thermostat a  |
| Flywheel Housing Support             | Turbocharger  |
| Flywheel and Ring Gear               | •             |
| Front Engine Support                 | Vibration Da  |
| Fuel Filter                          | Voltage Regu  |
| Fuel Gear Pump                       | Water Connec  |
| Fuel Pump Drive                      | Water Pump    |

| Fuel Pump Damper                |      | <br>40-41-42      |
|---------------------------------|------|-------------------|
| Fuel Pump                       | · ·. | <br>. 40-41-42    |
| Fuel Tubing                     |      | <br>44            |
| Gasket Sets                     |      | 48                |
| Gear Cover                      |      | 6-7-8             |
| Generator                       |      | 48                |
| Glow Plug                       |      | 29–30             |
| Hand Priming Pump               |      | 47                |
| Injector                        |      | 43                |
| Instrument Panel                |      | <del>-</del> 6-47 |
| Intake Manifold                 |      | <br>29–30         |
| Eubricating Oil Filter          |      | 16                |
| Eubricating Oil Filter (Remote) |      | 52                |
| Lubricating Oil Cooler          |      | 18–19             |
| Lubricating Oil By-Pass         |      | 17                |
| Lubricating Oil Pump            |      | . 20-21-22        |
| Main Bearing Shells             |      | <i></i> 3         |
| Oil Pan                         |      | . 13–14–15        |
| Pistons                         |      | 4                 |
| Piston Rings                    |      | 4                 |
| Push Rods                       |      | 12                |
| Radiator                        |      | 28                |
| Rear Cover                      |      | 5                 |
| Rocker Lever Covers             |      | 19–11             |
| Rocker Levers and Housings      |      | 10–11             |
| Shutdown Valve                  |      | 43                |
| Starting Motor                  |      | 48                |
| Thermostat and Housing          |      |                   |
| Turbocharger                    |      | 34–35             |
| Vibration Damper                |      | 3                 |
| Voltage Regulator               |      | 48                |
| Water Connections               |      | 26                |
| Water Pump                      |      | 23                |