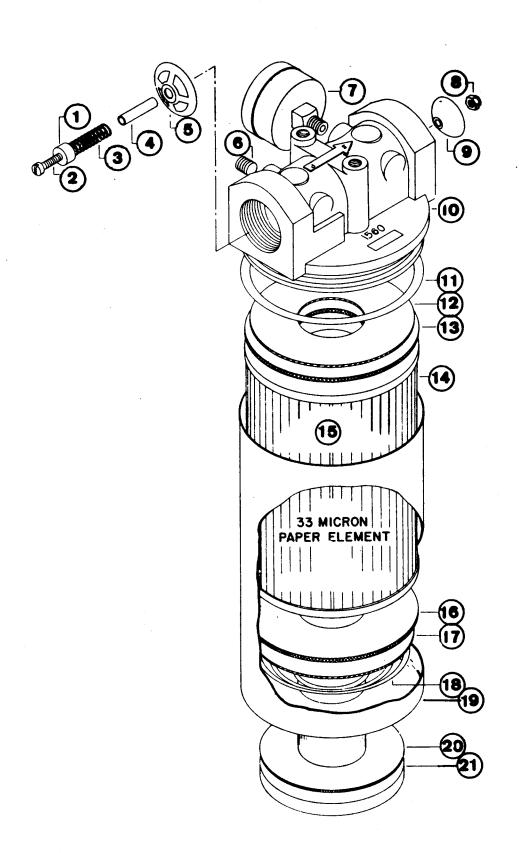

|
| 13    | 208912  | Steel Balls                            | 2    |
|       |         |                                        |      |
| ·<br> |         |                                        |      |
|       |         |                                        |      |
|       |         |                                        |      |
|       |         |                                        |      |
|       |         |                                        |      |
|       |         |                                        |      |
| 1     |         |                                        |      |
|       |         |                                        |      |
|       |         |                                        |      |

210758

FA-203

## FILTER - HYDRAULIC OIL







2 of 2

210758

R-FA-203

Rel: 11-25-64

## FILTER - HYDRAULIC OIL

| ITEM  | FWD NO.  | DESCRIPTION    | QTY.