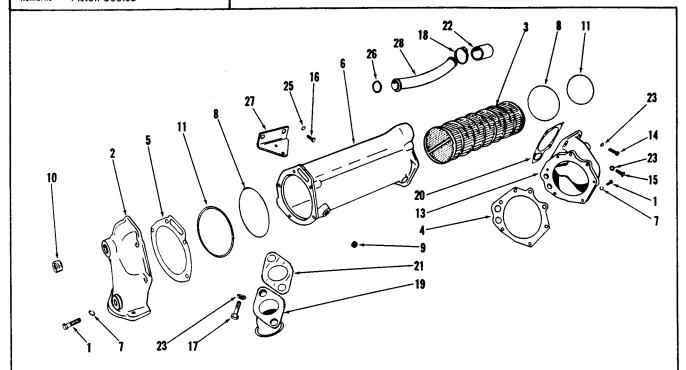

| 15<br>16<br>17<br>18<br>19                                              |                |           |             |             |
|                                                                                                                                              | *.                                                                                                                                                                                                                                           |                             |                                                                         |                |           |             |             |

| ngine Applica | tion |  |
|---------------|------|--|
| B BI CI I II  | P    |  |
| X X X         |      |  |



| Part<br>Number                                       | Part Name                                                                                                                                                                                                                                                            | No.<br>Req.  | Ref.<br>No. | Part<br>Number                                                                             | Part Name                                                                                                                                                                                                                                          | No.<br>Req.               | Ref.<br>No.                            |
|-----------------------------------------