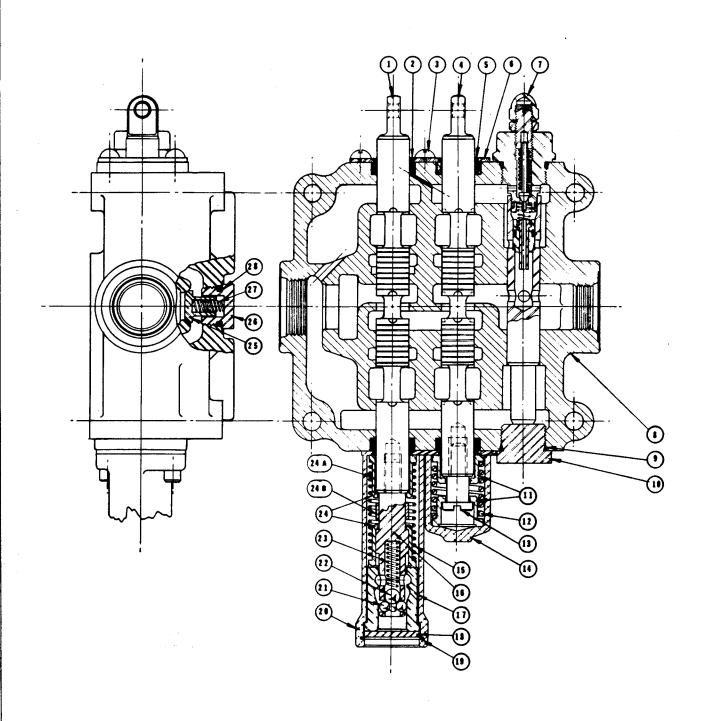

| 3    |
| 38   | 211729  | Poppet                                                              | 3    |
| 39   | 206979  | Spring                                                              | 3    |
| 40   | 211730  | Plug                                                                | 1.   |
| 41.  | 211731  | "O" Ring                                                            | 1    |
| 42   | N.S.S.  | Valve Housing                                                       | 1    |
| 43   | 211451  | Capscrew                                                            | 6    |
|      |         | NOTE: Body and Plunger (Spool), items 3, 6 and 42 not sold separate |      |



1 of 3

2 1 4 4 5 3

3302-66

VALVE - IMPLEMENT WA-14-17 Rel: 1-31-69





2 of 3 2 1 4 4 5 3

3302-66

VALVE-IMPLEMENT WA-14-17 Rel: 1-31-69

| N .  | S.S. NOT S       | SERVICED SEPERATELY                                                         |      |
|------|------------------|-----------------------------------------------------------------------------|------|
| ITEM | FWD NO.          | DESCRIPTION                                                                 | QTY. |
| 1    | N.S.S.           | Spool - Float                                                               |      |
| 2    | 214034           | "O" Ring                                                                    | 4    |
| 3    | 214038           | Rd. Head Machine Screw                                                      | 4    |
| 4    | N.S.S.           | Spool - Double Acting