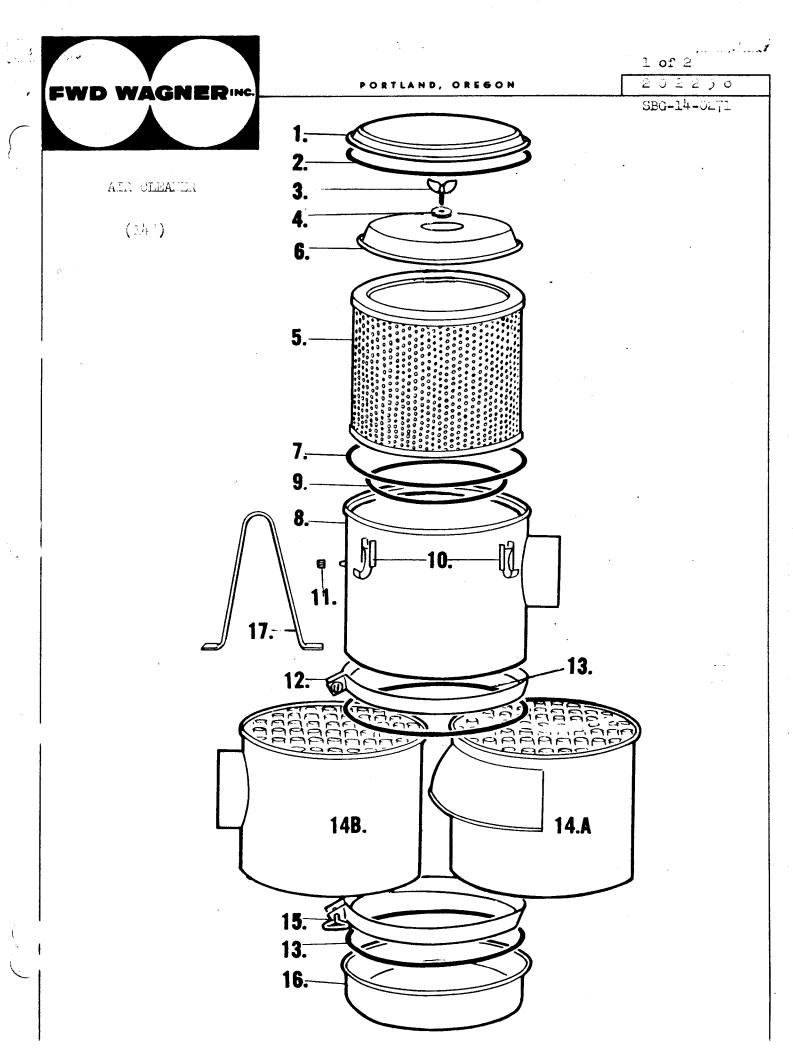

## **SPECIFICATIONS**

 $(Specifications\ and\ design\ subject\ to\ change\ without\ notice)$ 

| PerformanceMaximum horsepower at 2,100 engine rpm (factory observed) Flywheel—WA-14: 225; WA-17: 280                                                                                                                | Electric system 24-volt starting, 12-volt lights and accessories, two 12-volt batteries in series, charged by alternator.                                            |  |  |  |  |  |  |
|---------------------------------------------------------------------------------------------------------------------------------------------------------------------------------------------------------------------|----------------------------------------------------------------------------------------------------------------------------------------------------------------------|--|--|--|--|--|--|
| EngineCummins 6-cylinder, variable-speed, valve-in-                                                                                                                                                                 | DrawbarSwinging type with clevis.                                                                                                                                    |  |  |  |  |  |  |
| head, 4-cycle Diesel<br>Model—WA-14: N855C; WA-17: NT855C<br>Bore and stroke—5-1/2 x 6 inches                                                                                                                       | Axles4-wheel planetary reductions in wheel hubs. Extra-heavy-duty axle is available for WA-17.                                                                       |  |  |  |  |  |  |
| Compression ratio—14.9 to 1 Governed speed, loaded—2,100 rpm Operating speed range—1,500 to 2,100 rpm Displacement—855 cu. in.                                                                                      | TiresWA-14: 18.4 x 34, 8-ply, R-1 duals<br>18.4 x 34, 8-ply, R-3 duals<br>23.1 x 30, 10-ply, R-1 singles<br>23.1 x 30, 10-ply, R-3 singles                           |  |  |  |  |  |  |
| Lubrication system—Full-flow, full-pressure system, mi-                                                                                                                                                             | 23.1 x 30, 8-ply, R-1 duals                                                                                                                                          |  |  |  |  |  |  |
| cronic paper element Cooling system—100-gpm pressure system with thermo- static heat control Air cleaner—Dry type with restriction indicator                                                                        | 23.1 x 30, 8-ply, R-3 or R-2-O duals WA-17: 28.5 x 26, 10-ply, R-1 singles 28.5 x 26, 10-ply, R-3 singles 23.1 x 30, 8-ply, R-1 duals                                |  |  |  |  |  |  |
| Capacities (U.S. Measures):                                                                                                                                                                                         | 23.1 x 30, 8-ply, R-3 or R-2-O duals                                                                                                                                 |  |  |  |  |  |  |
| Fuel tank—120 gallons Cooling system without heater—12-1/2 gallons Hydraulic system—52 gallons Steering reservoir—40 gallons                                                                                        | Ground speeds, mph (1,500 to 2,100 engine rpm):  1st 1.37 - 1.92  2nd 1.75 - 2.45  3rd 2.71 - 3.10                                                                   |  |  |  |  |  |  |
| <b>Transmission</b> Sliding-gear type with twin countershafts. 10 speeds forward, 2 reverse, air-assist range selector.                                                                                             | 4th 2.80 - 3.92<br>5th 3.42 - 4.84<br>6th 4.43 - 6.22                                                                                                                |  |  |  |  |  |  |
| ClutchFoot-operated, spring-loaded, two 14-inch dry disks.                                                                                                                                                          | 7th 5.61 - 7.88<br>8th 7.13 - 10.00<br>9th 8.90 - 12.50                                                                                                              |  |  |  |  |  |  |
| HydraulicsOpen-center system. Choice of 15-gpm engine-driven pump and dual remote control or 35-gpm power take-off-driven pump with either dual or triple remote control. Couplers, cylinders and hoses are not in- | 10th 11.00 - 15.50<br>Rev. 1 1.78<br>Rev. 2 5.68                                                                                                                     |  |  |  |  |  |  |
| cluded.                                                                                                                                                                                                             | Dimensions WA-14 WA-17                                                                                                                                               |  |  |  |  |  |  |
| SteeringFull power with two double-acting hydraulic cylinders and 30-gpm hydraulic pump.                                                                                                                            | Height without cab                                                                                                                                                   |  |  |  |  |  |  |
| Brakes4-wheel air brakes and parking brakes.                                                                                                                                                                        | Length, over-all       21 ft. 5 in.       21 ft. 5 in.         Wheelbase       11 ft. 4 in.       11 ft. 8 in.         Clearance       1 ft. 7 in.       1 ft. 6 in. |  |  |  |  |  |  |