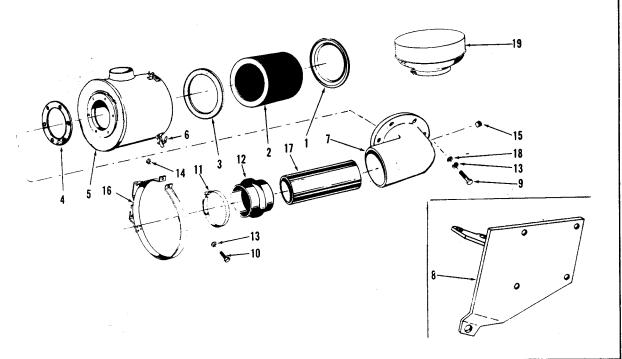

| Engine Ap | plicatio | on |  |
|-----------|----------|----|--|
| B BI CI   | 1 19 1   | P  |  |
| XXX       | X        |    |  |

| Part<br>Number        | Part Name                              | No.<br>Req. | Ref.<br>No. | Part<br>Number   | Part Name                                                        | No.<br>Req.  | Ref.<br>No. |
|-----------------------|----------------------------------------|-------------|-------------|------------------|------------------------------------------------------------------|--------------|-------------|
|                       | CRANKSHAFT                             |             |             |                  | VIBRATION DAMPER                                                 |              |             |
|                       | All Applications                       |             |             |                  | Piston Cooled—B, BI, IP Applications Non Piston Cooled—B, BI, CI | •            |             |
| AR-06062              | Crankshaft assembly                    | 1           | ,           |                  | Applications                                                     |              |             |
| 196410                | Crankshaft                             | 1           | 1 2         | 1.45700          | Domest vibration                                                 | 1            | 14          |
| 142804                | Gear, crankshaft                       | 1           | 3           | 145789<br>175183 | Damper, vibration                                                | 1            | 15          |
| 9300-1                | Key, gear                              | 6           | 4           | S-163-B          | Flange, crankshaft<br>Capscrew (1/2-20 x 1-1/8")                 | 6            | 16          |
| S-911-B<br>BM-28978 * | Plug, pipe (1/8")<br>Set, main bearing | 1           | "           | S-608            | Lockwasher (1/2")                                                | 6            | 18          |
| 44387                 | Shell, main bearing                    |             |             | 3-000            | LOCKWasilei (1/2 /                                               | U            | 10          |
| 44367                 | (No. 7, upper)                         | 1           | 5           |                  | Piston Cooled-CI Applications                                    |              |             |
| 44388                 | Shell, main bearing                    | ,           |             |                  | riston cooled—Ci Applications                                    |              |             |
| 44300                 | (No. 7, lower)                         | 1           | 6           |                  | Same as above except:                                            |              |             |
| 44385                 | Shell, main bearing                    |             |             |                  | Same as above except.                                            |              |             |
| 44303                 | (No. 2, 4 and 6, upper)                | 3           | 7           | 69952            | Capscrew (1/2-20 x 2")                                           | 6            | 16          |
| 44386                 | Shell, main bearing                    |             | 1           | 154918           | Spacer, vibration damper                                         | 1            | 20          |
| +-500                 | (No. 2, 4 and 6, lower)                | 3           | 8           | 101010           | opacer, visiation damper                                         |              |             |
| 44383                 | Shell, main bearing                    |             |             |                  |                                                                  |              |             |
| 1000                  | (No. 1, 3 and 5, upper)                | 3           | 9           |                  |                                                                  |              | 1           |
| 44384                 | Shell, main bearing                    |             |             |                  |                                                                  |              |             |
|                       | (No. 1, 3 and 5, lower)                | 3           | 10          |                  |                                                                  | ĺ            |             |
| 157.280               | Ring, thrust                           | 4           | 11          |                  |                                                                  |              |             |
| 60575                 | Dowel, ring                            | 7           | 12          |                  |                                                                  |              |             |
| 67294                 | Dowel, thrust ring                     | 2           | 13          |                  |                                                                  |              | }           |
| *                     | Main bearings may be purchased         |             |             |                  |                                                                  | <b>!</b><br> |             |
|                       | in .010", .020", and .040"             |             |             |                  |                                                                  |              |             |
|                       | undersize.                             |             |             |                  |                                                                  |              |             |
|                       | MOUNTING PARTS                         |             |             |                  |                                                                  |              |             |
| 140410                | Capscrew (3/4-16 x 1-3/4")             | 1           | 17          |                  |                                                                  |              |             |
| 140411                | Retainer                               | i           | 19          |                  |                                                                  | 1            |             |
|                       |                                        | -           |             |                  |                                                                  |              | ĺ           |
|                       |                                        |             |             |                  |                                                                  |              |             |
|                       |                                        |             |             |                  |                                                                  |              | ĺ           |