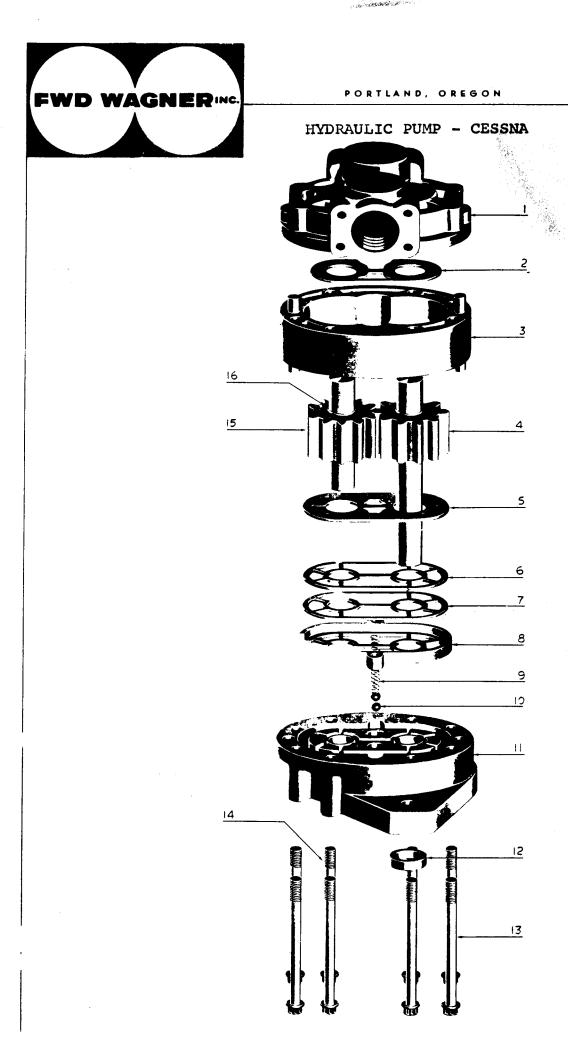

|                        |      |
|      |         |                        |      |
|      |         |                        |      |
|      |         |                        |      |
|      |         |                        |      |
|      |         |                        | 4    |
|      |         |                        |      |
|      |         |                        |      |
|      |         |                        |      |
|      |         |                        |      |
|      |         |                        |      |
|      | ,       |                        |      |
|      |         |                        |      |
|      |         |                        |      |
|      |         |                        |      |
|      |         |                        |      |



Page 1 of 2 2 1 2 3 4 4 L-20112 IBCC

(CCW)

Rel: 5-18-66

2 of 2

2 1 2 3 4 4

L-20112 IBCC (CCW)

Rel: 5-18-66

#### HYDRAULIC PUMP - CESSNA

|             |                | HYDRAULIC PUMP - CESSNA                                |      |
|-------------|----------------|--------------------------------------------------------|------|
| ITEM        | FWD NO.        | DESCRIPTION                                            | QTY. |
| 1*          | 206862         | Back Plate Ass'y                                       | 1    |
| 2           | 206863         | Thrust Plate                                           | 1    |
| 3           | ∠06864         | Body & Dowel Ass'y                                     | 1    |
| 4*          | <b>212</b> 559 | Drive Gear & Shaft Ass'y (Keyed)