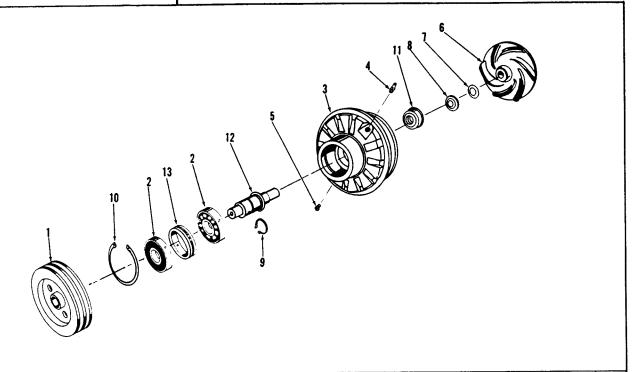

| Engine Ap | plicatio | on |  |
|-----------|----------|----|--|
| B BI CI   | 1 19 1   | P  |  |
| XXX       | X        |    |  |

| Part<br>Number        | Part Name                              | No.<br>Req. | Ref.<br>No. | Part<br>Number   | Part Name                                                        | No.<br>Req.  | Ref.<br>No. |
|-----------------------|----------------------------------------|-------------|-------------|------------------|------------------------------------------------------------------|--------------|-------------|
|                       | CRANKSHAFT                             |             |             |                  | VIBRATION DAMPER                                                 |              |             |
|                       | All Applications                       |             |             |                  | Piston Cooled—B, BI, IP Applications Non Piston Cooled—B, BI, CI | •            |             |
| AR-06062              | Crankshaft assembly                    | 1           | ,           |                  | Applications                                                     |              |             |
| 196410                | Crankshaft                             | 1           | 1 2         | 1.45700          | Domest vibration                                                 | 1            | 14          |
| 142804                | Gear, crankshaft                       | 1           | 3           | 145789<br>175183 | Damper, vibration                                                | 1            | 15          |
| 9300-1                | Key, gear                              | 6           | 4           | S-163-B          | Flange, crankshaft<br>Capscrew (1/2-20 x 1-1/8")                 | 6            | 16          |
| S-911-B<br>BM-28978 * | Plug, pipe (1/8")<br>Set, main bearing | 1           | "           | S-608            | Lockwasher (1/2")                                                | 6            | 18          |
| 44387                 | Shell, main bearing                    |             |             | 3-000            | LOCKWasilei (1/2 /                                               | U            | 10          |
| 44367                 | (No. 7, upper)                         | 1           | 5           |                  | Piston Cooled-CI Applications                                    |              |             |
| 44388                 | Shell, main bearing                    | ,           |             |                  | riston cooled—Ci Applications                                    |              |             |
| 44300                 | (No. 7, lower)                         | 1           | 6           |                  | Same as above except:                                            |              |             |
| 44385                 | Shell, main bearing                    |             |             |                  | Same as above except.                                            |              |             |
| 44303                 | (No. 2, 4 and 6, upper)                | 3           | 7           | 69952            | Capscrew (1/2-20 x 2")                                           | 6            | 16          |
| 44386                 | Shell, main bearing                    |             | 1           | 154918           | Spacer, vibration damper                                         | 1            | 20          |
| +-500                 | (No. 2, 4 and 6, lower)                | 3           | 8           | 101010           | opacer, visiation damper                                         |              |             |
| 44383                 | Shell, main bearing                    |             |             |                  |                                                                  |              |             |
| 1000                  | (No. 1, 3 and 5, upper)                | 3           | 9           |                  |                                                                  |              | 1           |
| 44384                 | Shell, main bearing                    |             |             |                  |                                                                  |              |             |
|                       | (No. 1, 3 and 5, lower)                | 3           | 10          |                  |                                                                  | ĺ            |             |
| 157.280               | Ring, thrust                           | 4           | 11          |                  |                                                                  |              |             |
| 60575                 | Dowel, ring                            | 7           | 12          |                  |                                                                  |              |             |
| 67294                 | Dowel, thrust ring                     | 2           | 13          |                  |                                                                  |              | }           |
| *                     | Main bearings may be purchased         |             |             |                  |                                                                  | <b>!</b><br> |             |
|                       | in .010", .020", and .040"             |             |             |                  |                                                                  |              |             |
|                       | undersize.                             |             |             |                  |                                                                  |              |             |
|                       | MOUNTING PARTS                         |             |             |                  |                                                                  |              |             |
| 140410                | Capscrew (3/4-16 x 1-3/4")             | 1           | 17          |                  |                                                                  |              |             |
| 140411                | Retainer                               | i           | 19          |                  |                                                                  | 1            |             |
|                       |                                        | -           |             |                  |                                                                  |              | ĺ           |
|                       |                                        |             |             |                  |                                                                  |              |             |
|                       |                                        |             |             |                  |                                                                  |              | ĺ           |