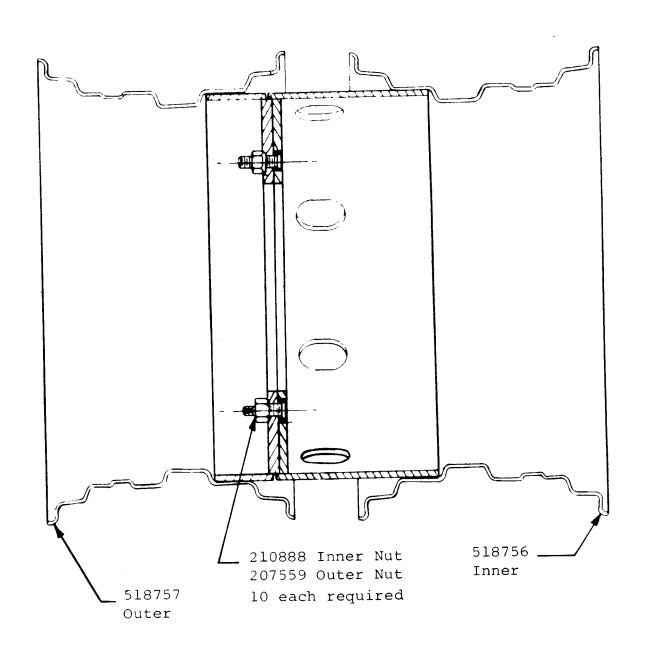

214635    | Brake Drum - NOT ILLUSTRATED   | 2   |  |
| 38    | 201064    | Air Chamber - NOT ILLUSTRACTED | 2   |  |
|       |           |                                |     |  |
|       |           |                                |     |  |
|       |           |                                |     |  |
|       |           |                                |     |  |
|       |           |                                |     |  |
|       |           |                                |     |  |
|       |           |                                |     |  |
|       |           |                                |     |  |
|       |           |                                | 1   |  |





<u>l of l</u> 518756-578757

B/M 4172

DUAL WHEELS
for 23.1 - 30 Tires
98" Track Axle

Rel:2-20-69





1 of 1

5 1 5 3 0 8

B/M 3340 Rel: 8-5-66





210888 Inner Cap Nut 207559 Outer Cap Nut 12 12

NOTE: WHEEL CENTER ONLY SERVICED AS REPLACEMENT PART - OTHERWISE ORDER COMPLETE ASSEMBLY.





2 of 4

B/M 3657 Rel: 3-22-67

## PLUMBING - AIR Models WA-14 WA-17

|           | FWA NO                | DESCRIPTION              | QTY. |
|-----------|-----------------------|--------------------------|------|
| ITEM<br>1 | <b>FWD NO.</b> 517226 | Schematic - Air Plumbing | 1    |
|           |                       | Adapter                  | 5    |
| 2         | 209396                | •                        | 1    |
| 3         | 209667                | Hose Assembly            | 4    |
| 4         | 209304                | Adapter                  |      |
| 5         | 207900