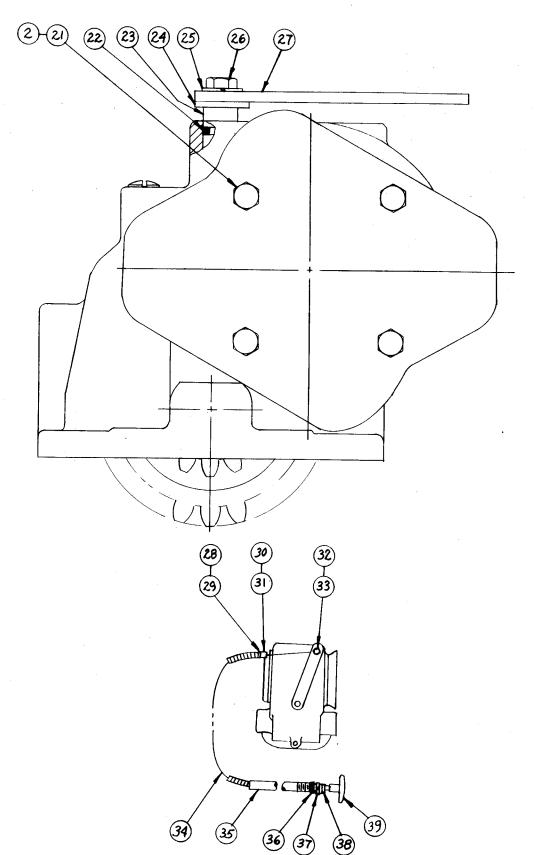

| 2   |
|      |         | Close Nipple 3/4 NPT     | 1   |
|      |         | Bell Reducer 1/2-3/4 NPT | 1   |
|      |         | Pipe Tee 1/2 NPT         | 1   |
|      |         | Pipe Tee 3/8 NPT         | 1   |
|      |         | Street Ell 3/4 NPT       | 1   |
|      |         | Street Ell 3/8 NPT       | 1   |
|      | 510406  | Mtg. Plate               | 1   |
|      | 509145  | Gusset                   | 2   |
|      |         |                          |     |
|      |         |                          |     |
|      |         |                          |     |
|      |         |                          |     |
|      |         |                          |     |



Page 1 of 4

2 1 4 5 0 9

HYA-22L-C3-113 Rel: 2-10-69





Page 2 of 4

214509

HYA-22L-C3-113 Rel: 2-10-69





3 of 4

| HYA | -2 | 2Ļ | - <b>C</b> 3 | _ | 1 | 1 | 3 |
|-----|----|----|--------------|---|---|---|---|
| Rel | :  | 2- | 10-          | 6 | 9 |   |   |

| ITEM | FWD NO.    | DESCRIPTION                       | QTY |
|------|------------|-----------------------------------|-----|
| 1    | 208626     | Drive Shaft                       | 1   |
| 2    | 5/16"      | Lockwasher                        | 3   |
| 3    | 5/16-18×1" | Capscrew                          | 3   |
| 4    | 208627     | End Cap                           | 1   |
| 5    | 208628     | Bearing Assy.                     | 1   |
| 6    | 208629     | Housing                           | 1   |
| 7    | 208630     | Lock Ring                         | 1   |
| 8    | 208631     | Spacer                            | 1   |