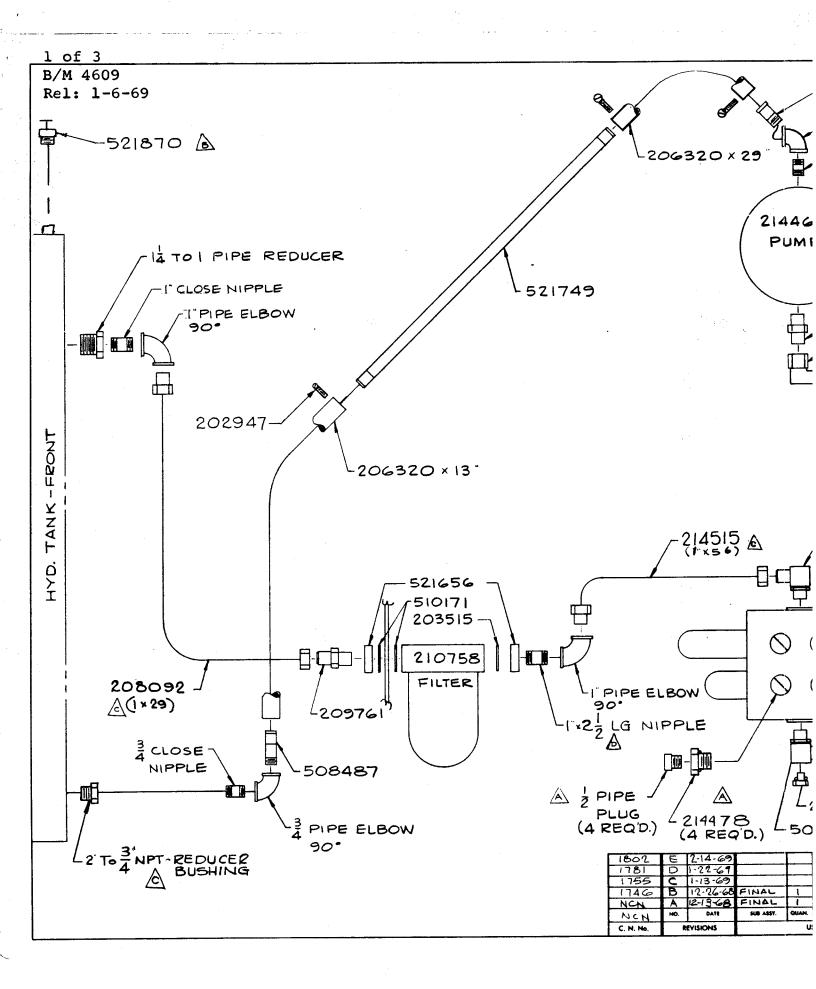

u>ن</u>    |         |                                                                      |     |
|             |         |                                                                      |     |



CHECK VALVE - AIR



| 1    |          | _                  |   |      |
|------|----------|--------------------|---|------|
| ITEM | PART NO. | DESCRIPTION        | * | QTY. |
| 1.   | 206324   | BODY               |   | 1    |
| 2.   | 206328   | WASHER             |   | 2    |
| 3.   | 206329   | VALVE SEAT         |   | 1    |
| 4.   | 206334   | DISC-VALVE         |   | 1    |
| 5.   | 206333   | SPRING             |   | 1    |
| 6.   | 206332   | VALVE STOP BUSHING |   | 1    |
| 7.   | 206330   | SCREW CAP ASS'Y.   | • | 1    |
| 8.   | 206331   | SCREW CAP          |   | 1    |





2 of 3 5 2 1 7 4 7

B/M 4609

Rel: 1-6-69

## HYDRAULIC IMPLEMENTS WA-14 WA-17

| ITEM | FWD NO. | DESCRIPTION             | QTY. |
|------|---------|-------------------------|------|
|      | 208092  | Hose Assembly           | 1    |
|      | 214515  | Hose Assembly           | 1    |
|      | 207260  | Hose Assembly           | 2    |
|      | 206320  | Hose - Suction 13" Lg.  | 1    |
|      | 206320  | Hose - Suction 29" Lg.  | 1    |
|      | 209423  | Plug - "O" Ring         | 1    |
|      | 209166  | Adapter                 | 1    |
|      | 209202  | Adapter                 | 1    |
|      | 507070  | Adapter                 | 1    |
|      | 209715  | Adapter                 | 1    |
|      | 209761  | Adapter                 | 1    |
|      | 214478  | Adapter