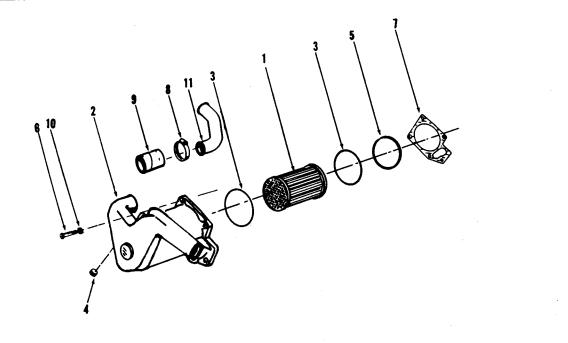

|             |                                                                                            |                                                                                                                                                                                                                                                    |                           |                                        |

| Eng | gine | : A | ıpli | cat | on  |       |     |      |   |      |  |
|-----|------|-----|------|-----|-----|-------|-----|------|---|------|--|
| В   | BI   | CI  | ١    | IP  | P   |       |     |      |   |      |  |
| X   | X    | X   |      |     |     |       |     |      |   | <br> |  |
| ļ   | Ren  | ark | S    |     | Non | Pisto | n C | oole | d |      |  |



| Part<br>Number                                              | Part Name                                                                                              | No.<br>Req.           | Ref.<br>No.             | Part<br>Number | Part Name | No.<br>Req. | Ref.<br>No. |
|-------------------------------------------------------------|--------------------------------------------------------------------------------------------------------|-----------------------|-------------------------|----------------|-----------|-------------|-------------|
|                                                             | LUBRICATING OIL COOLER                                                                                 |                       |                         |                |