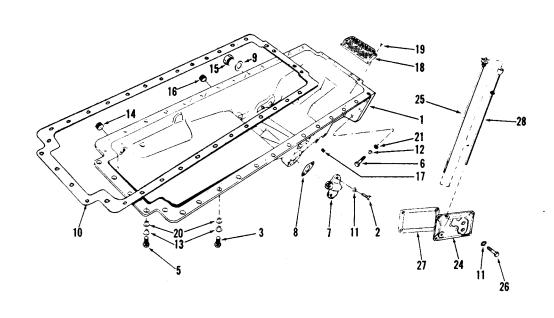

| Fuel Pump Damper                |      | <br>40-41-42      |
|---------------------------------|------|-------------------|
| Fuel Pump                       | · ·. | <br>. 40-41-42    |
| Fuel Tubing                     |      | <br>44            |
| Gasket Sets                     |      | 48                |
| Gear Cover                      |      | 6-7-8             |
| Generator                       |      | 48                |
| Glow Plug                       |      | 29–30             |
| Hand Priming Pump               |      | 47                |
| Injector                        |      | 43                |
| Instrument Panel                |      | <del>-</del> 6-47 |
| Intake Manifold                 |      | <br>29–30         |
| Eubricating Oil Filter          |      | 16                |
| Eubricating Oil Filter (Remote) |      | 52                |
| Lubricating Oil Cooler          |      | 18–19             |
| Lubricating Oil By-Pass         |      | 17                |
| Lubricating Oil Pump            |      | . 20-21-22        |
| Main Bearing Shells             |      | <i></i> 3         |
| Oil Pan                         |      | . 13–14–15        |
| Pistons                         |      | 4                 |
| Piston Rings                    |      | 4                 |
| Push Rods                       |      | 12                |
| Radiator                        |      | 28                |
| Rear Cover                      |      | 5                 |
| Rocker Lever Covers             |      | 19–11             |
| Rocker Levers and Housings      |      | 10–11             |
| Shutdown Valve                  |      | 43                |
| Starting Motor                  |      | 48                |
| Thermostat and Housing          |      |                   |
| Turbocharger                    |      | 34–35             |
| Vibration Damper                |      | 3                 |
| Voltage Regulator               |      | 48                |
| Water Connections               |      | 26                |
| Water Pump                      |      | 23                |