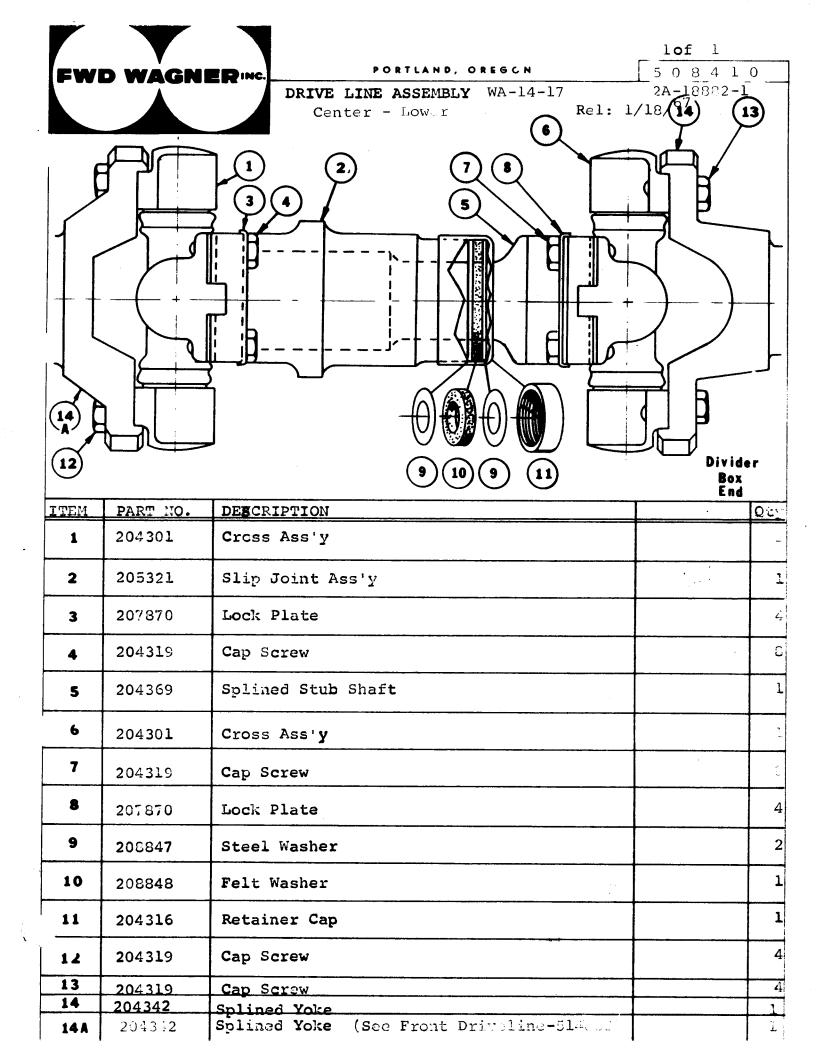

| QTY          |
|------|----------|----------------------------|--------------|
| 1    | 2043 1   | Cross Assembly             | 2.           |
| 2    | 2042     | Slam Ya.                   | ì.           |
| 3    | 70.421   | Probabler Shaft            | 1            |
| 4    | 20000    | Stael Washer               | 2            |
| 5    | 208843   | F. l Was': r               | 11_          |
| 6    | 204319   | Capscrow                   | 4            |
| 7    | 20431.   | R. aiaer Cap               | 1            |
| 8    | 206"1-   | Solined Yoke - Divider Bex | 1            |
| 8 A  |          | S. Axla Diff. Group        | <del> </del> |
| 9    | 20 870   | ock Plate                  | 4            |
| 10   | 204319   | Cin Sorow <sup>a</sup>     | 4            |





| nin's   | FWD NO.          | DESCRIPTION       | QTY             |
|---------|------------------|-------------------|-----------------|
| :       | 204247           | Nut               | 1               |
|         |                  | Fitting Yoke      |                 |
|         | ၁၀၁၀၀4           | Propellor Shaft   | 1               |
|         | 204316           | Retainer Cap      | 1               |
|         | .∂083 <b>4</b> 7 | Steel Washer      | 2               |
|         | ab8 <b>848</b>   | Felt Washer       | 1               |
|         | 20/4277          | Slip Yoke         | 1               |
|         | 204319           | Cap Screw         |                 |
|         | 207370           | Lock Plate        | 4               |
| 10 ·    | 204301           | Cross