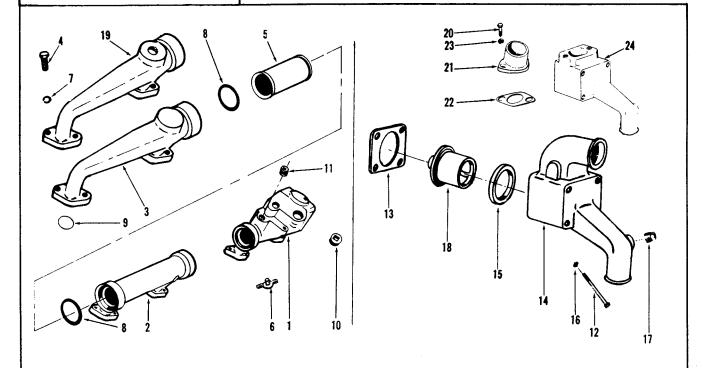

90397<br>191517<br>194380                                                                                                                 | Sleeve, wear<br>Nut, pulley<br>Washer, plain                                                                                                                                                                                                                                                                                                                                                     | 1                                       | 34                                                                         |

| En | gine | : Aj | pli | cat | on |
|----|------|------|-----|-----|----|
| В  | BI   | CI   | 1   | ΙP  | P  |
| X  | X    | X    | _   | Y   |    |



| Part<br>Number                                                     | Part Name                                                                                                                                                    | No.<br>Req.                | Ref.<br>No.                            | Part<br>Number         | Part Name                                                     | No.<br>Req. | Ref.<br>No. |
|--------------------------------------------------------------------|--------------------------------------------------------------------------------------------------------------------------------------------------------------|----------------------------|----------------------------------------|------------------------|---------------------------------------------------------