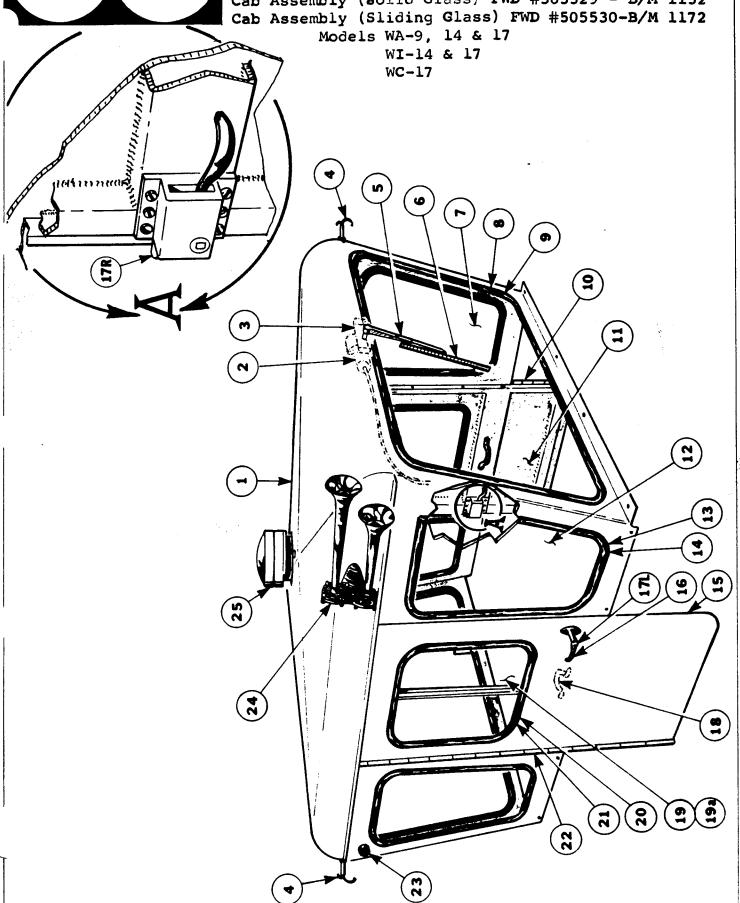

|
|      |         |                                                            | -      |
|      |         |                                                            | i<br>I |
|      |         |                                                            |        |
|      |         |                                                            |        |
|      |         |                                                            |        |
| 1    |         |                                                            |        |
|      |         |                                                            |        |
|      |         |                                                            |        |

FWD WAGNERING

Rel: 7-11-66

Cab Assembly (Solid Glass) FWD #505529 - B/M 1152





Rel: 7-11-66

CAB ASSEMBLY (Solid Glass) FWD #505529 - B/M 1152 CAB ASSEMBLY (Sliding Glass) FWD #505530 - B/M 1172 Models WA-9. 14 & 17

WI-14 & 17 - WC-17

| WI-14 & 17 - WC-17 |                 |                                             |      |
|--------------------|-----------------|---------------------------------------------|------|
| ITEM               | FWD NO.         | DESCRIPTION                                 | QTY. |
| 1                  | 502598          | Cab Assembly                                | 1    |
|                    |                 | (Less Doors, Glass and Hardware)            | 1    |
| 2                  | 211155          | Motor-Wiper, Electric                       | 1    |
| 3                  | 5112 <b>4</b> 9 | Bracket-Wiper Mounting