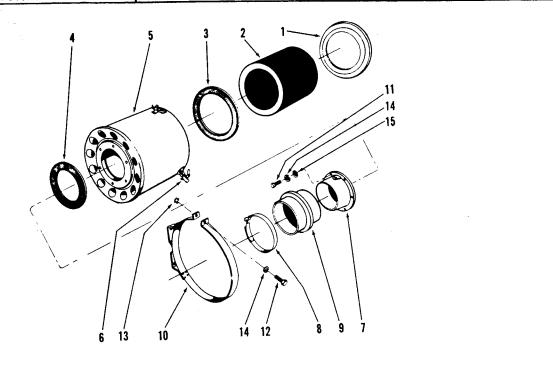

| Engine Ap | plicatio | on |  |
|-----------|----------|----|--|
| B BI CI   | 1 19 1   | P  |  |
| XXX       | X        |    |  |

| Part<br>Number        | Part Name                              | No.<br>Req. | Ref.<br>No. | Part<br>Number   | Part Name                                                        | No.<br>Req.  | Ref.<br>No. |
|-----------------------|----------------------------------------|-------------|-------------|------------------|------------------------------------------------------------------|--------------|-------------|
|                       | CRANKSHAFT                             |             |             |                  | VIBRATION DAMPER                                                 |              |             |
|                       | All Applications                       |             |             |                  | Piston Cooled—B, BI, IP Applications Non Piston Cooled—B, BI, CI | •            |             |
| AR-06062              | Crankshaft assembly                    | 1           | ,           |                  | Applications                                                     |              |             |
| 196410                | Crankshaft                             | 1           | 1 2         | 1.45700          | Domest vibration                                                 | 1            | 14          |
| 142804                | Gear, crankshaft                       | 1           | 3           | 145789<br>175183 | Damper, vibration                                                | 1            | 15          |
| 9300-1                | Key, gear                              | 6           | 4           | S-163-B          | Flange, crankshaft<br>Capscrew (1/2-20 x 1-1/8")                 | 6            | 16          |
| S-911-B<br>BM-28978 * | Plug, pipe (1/8")<br>Set, main bearing | 1           | "           | S-608            | Lockwasher (1/2")                                                | 6            | 18          |
| 44387                 | Shell, main bearing                    |             |             | 3-000            | LOCKWasilei (1/2 /                                               | U            | 10          |
| 44367                 | (No. 7, upper)                         | 1           | 5           |                  | Piston Cooled-CI Applications                                    |              |             |
| 44388                 | Shell, main bearing                    | ,           |             |                  | riston cooled—Ci Applications                                    |              |             |
| 44300                 | (No. 7, lower)                         | 1           | 6           |                  | Same as above except:                                            |              |             |
| 44385                 | Shell, main bearing                    |             |             |                  | Same as above except.                                            |              |             |
| 44303                 | (No. 2, 4 and 6, upper)                | 3           | 7           | 69952            | Capscrew (1/2-20 x 2")                                           | 6            | 16          |
| 44386                 | Shell, main bearing                    |             | 1           | 154918           | Spacer, vibration damper                                         | 1            | 20          |
| +-500                 | (No. 2, 4 and 6, lower)                | 3           | 8           | 101010           | opacer, visiation damper                                         |              |             |
| 44383                 | Shell, main bearing                    |             |             |                  |                                                                  |              |             |
| 1000                  | (No. 1, 3 and 5, upper)                | 3           | 9           |                  |                                                                  |              | 1           |
| 44384                 | Shell, main bearing                    |             |             |                  |                                                                  |              |             |
|                       | (No. 1, 3 and 5, lower)                | 3           | 10          |                  |                                                                  | ĺ            |             |
| 157.280               | Ring, thrust                           | 4           | 11          |                  |                                                                  |              |             |
| 60575                 | Dowel, ring                            | 7           | 12          |                  |                                                                  |              |             |
| 67294                 | Dowel, thrust ring                     | 2           | 13          |                  |                                                                  |              | }           |
| *                     | Main bearings may be purchased         |             |             |                  |                                                                  | <b>!</b><br> |             |
|                       | in .010", .020", and .040"             |             |             |                  |                                                                  |              |             |
|                       | undersize.                             |             |             |                  |                                                                  |              |             |
|                       | MOUNTING PARTS                         |             |             |                  |                                                                  |              |             |
| 140410                | Capscrew (3/4-16 x 1-3/4")             | 1           | 17          |                  |                                                                  |              |             |
| 140411                | Retainer                               | i           | 19          |                  |                                                                  | 1            |             |
|                       |                                        | -           |             |                  |                                                                  |              | ĺ           |
|                       |                                        |             |             |                  |                                                                  |              |             |
|                       |                                        |             |             |                  |                                                                  |              | ĺ           |