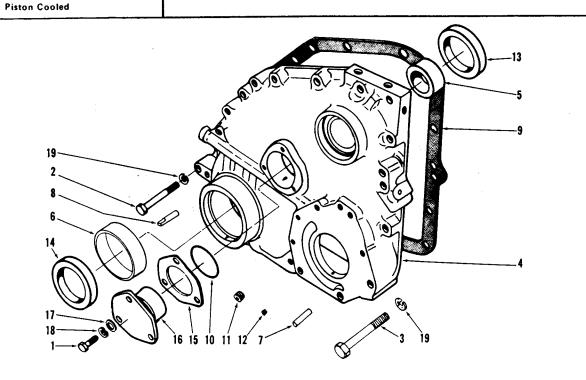

| Washer, plain (13/32")<br>Washer, plain (15/32")                                                                                                                                                                                                                                                              | 3 17                                                                                           | 19                                                 |                |           |             | The second of th |

| B | BI | CI | 1 | ΙP | P |      |      |  |
|---|----|----|---|----|---|------|------|--|
| _ |    | X  |   |    |   | <br> | <br> |  |



| Part<br>Number                                                                                                                                                                                                         | Part Name                                                                                                                                                                                                                                                                                                                                                       | No.<br>Req.                                                                                               | Ref.<br>No.                                                                                                     | Par