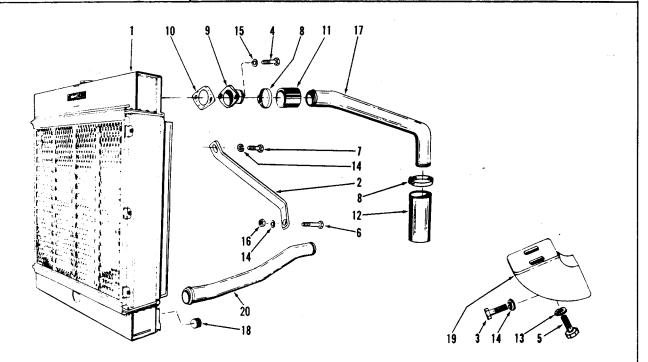

| 13             |
| 179921<br>179924<br>S-604<br>S-605            | Hose<br>Hose<br>Lockwasher (3/8")<br>Lockwasher (5/16")                            | 1 1 2 2          | 15                    | 179903<br>135970<br>179910<br>179914          | Connector Decal Hose Hose Lockwasher (1/2")                                                            | 1 1 1 1 1 2                       | 1              |
| S-223<br>S-234<br>60724<br>179901<br>S-626    | Nut (3/8") Nut (5/16") Spacer Valve, shut-off Washer, plain (11/32")               | 2 2 2 2 2        | 16<br>17<br>18        | S-608<br>179901<br>S-670                      | Valve, shut-off Washer, plain (17/32")                                                                 | 2 2 2                             | 17             |





| Part<br>Number                                                                                                                                                                                                                                                     | Part Name                                                                                                                                                                                                                                                                                                                                                                                                                                                                                                              | No.<br>Req.