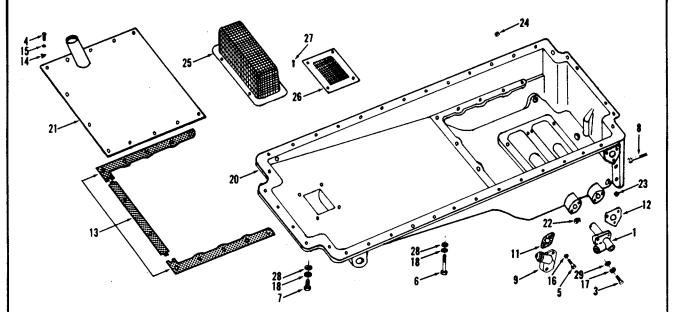

| Fuel Pump Damper                |      | <br>40-41-42      |
|---------------------------------|------|-------------------|
| Fuel Pump                       | · ·. | <br>. 40-41-42    |
| Fuel Tubing                     |      | <br>44            |
| Gasket Sets                     |      | 48                |
| Gear Cover                      |      | 6-7-8             |
| Generator                       |      | 48                |
| Glow Plug                       |      | 29–30             |
| Hand Priming Pump               |      | 47                |
| Injector                        |      | 43                |
| Instrument Panel                |      | <del>-</del> 6-47 |
| Intake Manifold                 |      | <br>29–30         |
| Eubricating Oil Filter          |      | 16                |
| Eubricating Oil Filter (Remote) |      | 52                |
| Lubricating Oil Cooler          |      | 18–19             |
| Lubricating Oil By-Pass         |      | 17                |
| Lubricating Oil Pump            |      | . 20-21-22        |
| Main Bearing Shells             |      | <i></i> 3         |
| Oil Pan                         |      | . 13–14–15        |
| Pistons                         |      | 4                 |
| Piston Rings                    |      | 4                 |
| Push Rods                       |      | 12                |
| Radiator                        |      | 28                |
| Rear Cover                      |      | 5                 |
| Rocker Lever Covers             |      | 19–11             |
| Rocker Levers and Housings      |      | 10–11             |
| Shutdown Valve                  |      | 43                |
| Starting Motor                  |      | 48                |
| Thermostat and Housing          |      |                   |
| Turbocharger                    |      | 34–35             |
| Vibration Damper                |      | 3                 |
| Voltage Regulator               |      | 48                |
| Water Connections               |      | 26                |
| Water Pump                      |      | 23                |