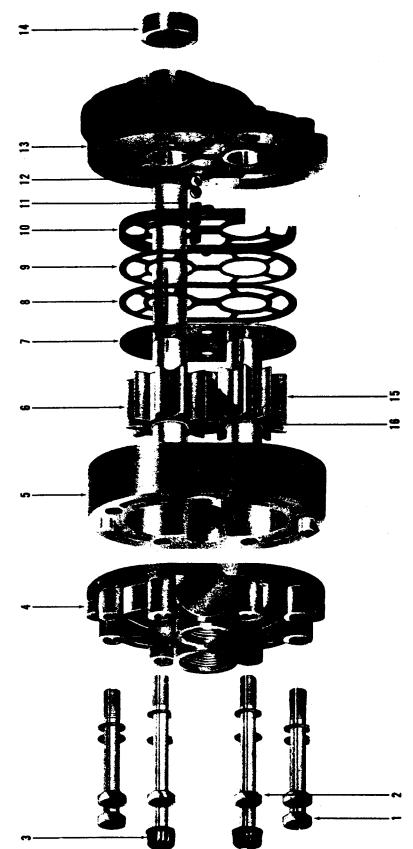

resolve and the configuration of the property was transfer and the configuration of the confi

| Part<br>Number                                                                                                                                                                                                                                          | Part Name                                                                                                                                                                                                                                                                                                                                                                                                                                                                                                                                                                                                                                            | No.<br>Req.                                   | Ref.<br>No.                                                                                                                               | Part<br>Number                                | Part Name                                                                                                                                                                                                                                                                                                                                                                                                                                                                                                        | No.<br>Req.                           | Ref.<br>No.                                                                                        |
|---------------------------------------------------------------------------------------------------------------------------------------------------------------------------------------------------------------------------------------------------------|------------------------------------------------------------------------------------------------------------------------------------------------------------------------------------------------------------------------------------------------------------------------------------------------------------------------------------------------------------------------------------------------------------------------------------------------------------------------------------------------------------------------------------------------------------------------------------------------------------------------------------------------------|-----------------------------------------------|-------------------------------------------------------------------------------------------------------------------------------------------|-----------------------------------------------|------------------------------------------------------------------------------------------------------------------------------------------------------------------------------------------------------------------------------------------------------------------------------------------------------------------------------------------------------------------------------------------------------------------------------------------------------------------------------------------------------------------|---------------------------------------|----------------------------------------------------------------------------------------------------|
| AR-02162<br>BM-17153<br>100670<br>157870<br>177734<br>S-114<br>105953<br>132019<br>68585<br>67294<br>67211<br>68445<br>9226<br>60408<br>70653<br>70089-1<br>9427<br>S-600<br>S-908<br>S-911-B<br>S-966-E<br>69901<br>S-915-A<br>S-719<br>S-716<br>69699 | CYLINDER BLOCK  Block, cylinder (180905) Bushing, assembly, camshaft Bushing Bushing Capscrew, cylinder head Capscrew, water header cover Capscrew, main bearing cap Cover, water header Dowel, cam follower housing to block Dowel, main bearing Dowel, main bearing Dowel, main bearing cap to block Dowel, main bearing cap to block Dowel, fix wheel housing Dowel, fear cover Dowel, gear cover (Diamond) Gasket, water header cover Lockplate Lockwasner, water header cover Plug, pipe (1/8") Plug, pipe (1/8") Plug, pipe (1/4") Plug, pipe (1/4") Plug, pipe (1/4") Plug, pipe (1/2") Plug, expansion Plug, expansion Washer, cylinder head | 1 1 6 36 12 14 2 6 2 14 12 6 4 8 5 3 5 1 1 36 | 1<br>2<br>3<br>4<br>5<br>6<br>7<br>8<br>9<br>10<br>11<br>12<br>13<br>14<br>15<br>16<br>17<br>18<br>19<br>20<br>21<br>22<br>23<br>24<br>25 | S-2286<br>S-679<br>143938<br>143939<br>143946 | Nozzle, piston cooling assembly Capscrew (5/16-24 x 3/4") Nozzle "O" ring Plug, pipe (1/8") Lockwasher (5/16") Washer  MOUNTING PARTS  Capscrew (3/8-24 x 1") Capscrew (3/8-24 x 5/8") Dowel, rear cover plate Flange, oil pan Gasket, suction flange Lockwasher (3/8") Liner, cylinder Nameplate "O" ring Pipe, lubricating oil Ring, packing Ring, packing Seal, crevice Screw, nameplate Washer (25/64")  Shim, liner (.007") Shim, liner (.009") Shim, liner (.020") Shim, liner (.031") Shim, liner (.062") | 6 6 6 6 6 6 6 6 6 6 6 6 6 6 6 6 6 6 6 | 39<br>40<br>41<br>42<br>43<br>30<br>44<br>45<br>31<br>32<br>33<br>46<br>34<br>34<br>34<br>34<br>34 |

| Part<br>Number                                                                                                                                                                                                  | Part Name                                                                                                                                                                                                                                                                                                                                                                                                                                                                                                                                                                                                                                                                             | No.<br>Req.                                                                                                                                  | Ref.<br>No.                                                                                                                                           | Part<br>Number                                                                                                                                              | Part Name                                                                                                                                                                                                                                                                                                                                                                                         | No.<br>Req.                                                                  | Ref.<br>No.                                                                                                    |
|-----------------------------------------------------------------------------------------------------------------------------------------------------------------------------------------------------------------|---------------------------------------------------------------------------------------------------------------------------------------------------------------------------------------------------------------------------------------------------------------------------------------------------------------------------------------------------------------------------------------------------------------------------------------------------------------------------------------------------------------------------------------------------------------------------------------------------------------------------------------------------------------------------------------|----------------------------------------------------------------------------------------------------------------------------------------------|-------------------------------------------------------------------------------------------------------------------------------------------------------|-------------------------------------------------------------------------------------------------------------------------------------------------------------|---------------------------------------------------------------------------------------------------------------------------------------------------------------------------------------------------------------------------------------------------------------------------------------------------------------------------------------------------------------------------------------------------|------------------------------------------------------------------------------|----------------------------------------------------------------------------------------------------------------|
|                                                                                                                                                                                                                 | CYLINDER BLOCK                                                                                                                                                                                                                                                                                                                                                                                                                                                                                                                                                                                                                                                                        |                                                                                                                                              |                                                                                                                                                       |                                                                                                                                                             | MOUNTING PARTS                                                                                                                                                                                                                                                                                                                                                                                    |                                                                              |                                                                                                                |
| AR-02160 BM-27253 100670 157870 177734 S-118-A S-114 105953 132019 68585 67211 68445 9226 60408 70653 70089-1 9427 S-600 199067 S-908 S-995 S-911-B S-966-E S-901 S-962 69901 S-910-B S-915-A S-719 S-716 69699 | Block, cylinder (180904) Bushing assembly, camshaft Bushing Bushing Capscrew, cylinder head Capscrew (1/4-20 x 5/8") Capscrew, water header cover Capscrew, main bearing cap Cover, water header Dowel, cam follower housing to block Dowel, main bearing cap to block Dowel, head to block Dowel, flywheel housing Dowel, gear cover Dowel, gear cover (Diamond) Gasket, water header cover Lockplate Lockwasher, water header cover Plug, pipe Plug, pipe (3/8") Plug, pipe (1/8") Plug, pipe (1/8") Plug, pipe (1/8") Plug, pipe (1/4") Plug, pipe (1/2") Plug, expansion Plug, expansion Washer, cylinder | 1<br>1<br>1<br>6<br>36<br>12<br>14<br>2<br>6<br>2<br>1<br>1<br>2<br>14<br>1<br>2<br>1<br>1<br>1<br>1<br>1<br>1<br>2<br>1<br>1<br>1<br>1<br>1 | 1<br>2<br>3<br>4<br>5<br>6<br>7<br>8<br>9<br>10<br>11<br>12<br>13<br>14<br>15<br>16<br>17<br>45<br>18<br>19<br>35<br>20<br>21<br>22<br>23<br>24<br>25 | S-129 S-190-C 67294 132648 67963 S-604 183050 159380 156545 68910 69304 133029 183048 183049 183056 S-2286 S-679  143938 143939 143946 143947 143948 143949 | Capscrew (3/8-24 x 1") Capscrew (3/8-24 x 5/8") Dowel, thrust ring Flange, oil pan Gasket, suction flange Lockwasher (3/8") Liner, cylinder Nameplate "O" ring "O" ring Plug, water by-pass Pipe, lubricating oil Ring, packing Ring, packing Seal, crevice Screw, nameplate Washer (25/64")  Shim, liner (.007") Shim, liner (.009") Shim, liner (.020") Shim, liner (.031") Shim, liner (.062") | 2 1 2 1 1 2 6 1 3 1 1 3 6 6 6 6 6 1 RRA/RRA/RA/RA/RA/RA/RA/RA/RA/RA/RA/RA/RA | 36<br>37<br>38<br>39<br>40<br>41<br>30<br>42<br>45<br>46<br>43<br>31<br>32<br>33<br>44<br>34<br>34<br>34<br>34 |