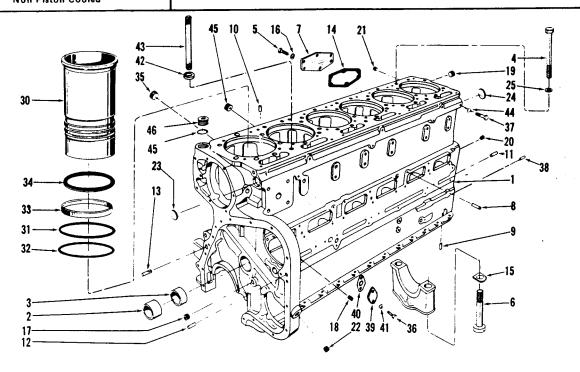

| Part<br>Number                                                                                                                                                                                                  | Part Name                                                                                                                                                                                                                                                                                                                                                                                                                                                                                                                                                                                                                                                                             | No.<br>Req.                                                                                                                                  | Ref.<br>No.                                                                                                                                           | Part<br>Number                                                                                                                                              | Part Name                                                                                                                                                                                                                                                                                                                                                                                         | No.<br>Req.                                                                  | Ref.<br>No.                                                                                                    |
|-----------------------------------------------------------------------------------------------------------------------------------------------------------------------------------------------------------------|---------------------------------------------------------------------------------------------------------------------------------------------------------------------------------------------------------------------------------------------------------------------------------------------------------------------------------------------------------------------------------------------------------------------------------------------------------------------------------------------------------------------------------------------------------------------------------------------------------------------------------------------------------------------------------------|----------------------------------------------------------------------------------------------------------------------------------------------|-------------------------------------------------------------------------------------------------------------------------------------------------------|-------------------------------------------------------------------------------------------------------------------------------------------------------------|---------------------------------------------------------------------------------------------------------------------------------------------------------------------------------------------------------------------------------------------------------------------------------------------------------------------------------------------------------------------------------------------------|------------------------------------------------------------------------------|----------------------------------------------------------------------------------------------------------------|
|                                                                                                                                                                                                                 | CYLINDER BLOCK                                                                                                                                                                                                                                                                                                                                                                                                                                                                                                                                                                                                                                                                        |                                                                                                                                              |                                                                                                                                                       |                                                                                                                                                             | MOUNTING PARTS                                                                                                                                                                                                                                                                                                                                                                                    |                                                                              |                                                                                                                |
| AR-02160 BM-27253 100670 157870 177734 S-118-A S-114 105953 132019 68585 67211 68445 9226 60408 70653 70089-1 9427 S-600 199067 S-908 S-995 S-911-B S-966-E S-901 S-962 69901 S-910-B S-915-A S-719 S-716 69699 | Block, cylinder (180904) Bushing assembly, camshaft Bushing Bushing Capscrew, cylinder head Capscrew (1/4-20 x 5/8") Capscrew, water header cover Capscrew, main bearing cap Cover, water header Dowel, cam follower housing to block Dowel, main bearing cap to block Dowel, head to block Dowel, flywheel housing Dowel, gear cover Dowel, gear cover (Diamond) Gasket, water header cover Lockplate Lockwasher, water header cover Plug, pipe Plug, pipe (3/8") Plug, pipe (1/8") Plug, pipe (1/8") Plug, pipe (1/8") Plug, pipe (1/4") Plug, pipe (1/2") Plug, expansion Plug, expansion Washer, cylinder | 1<br>1<br>1<br>6<br>36<br>12<br>14<br>2<br>6<br>2<br>1<br>1<br>2<br>14<br>1<br>2<br>1<br>1<br>1<br>1<br>1<br>1<br>2<br>1<br>1<br>1<br>1<br>1 | 1<br>2<br>3<br>4<br>5<br>6<br>7<br>8<br>9<br>10<br>11<br>12<br>13<br>14<br>15<br>16<br>17<br>45<br>18<br>19<br>35<br>20<br>21<br>22<br>23<br>24<br>25 | S-129 S-190-C 67294 132648 67963 S-604 183050 159380 156545 68910 69304 133029 183048 183049 183056 S-2286 S-679  143938 143939 143946 143947 143948 143949 | Capscrew (3/8-24 x 1") Capscrew (3/8-24 x 5/8") Dowel, thrust ring Flange, oil pan Gasket, suction flange Lockwasher (3/8") Liner, cylinder Nameplate "O" ring "O" ring Plug, water by-pass Pipe, lubricating oil Ring, packing Ring, packing Seal, crevice Screw, nameplate Washer (25/64")  Shim, liner (.007") Shim, liner (.009") Shim, liner (.020") Shim, liner (.031") Shim, liner (.062") | 2 1 2 1 1 2 6 1 3 1 1 3 6 6 6 6 6 1 RRA/RRA/RA/RA/RA/RA/RA/RA/RA/RA/RA/RA/RA | 36<br>37<br>38<br>39<br>40<br>41<br>30<br>42<br>45<br>46<br>43<br>31<br>32<br>33<br>44<br>34<br>34<br>34<br>34 |