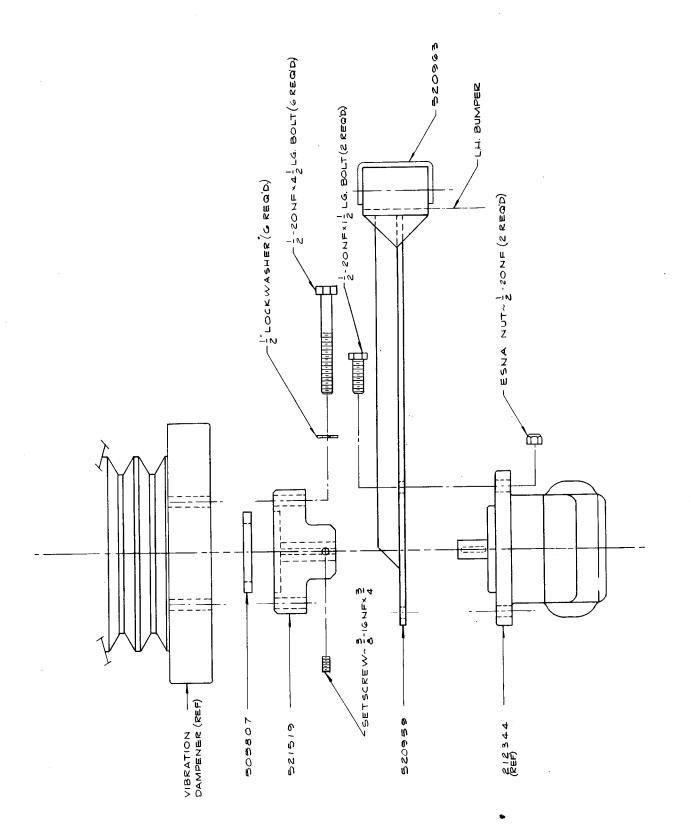

| Engine Ap | plicatio | on |  |
|-----------|----------|----|--|
| B BI CI   | 1 19 1   | P  |  |
| XXX       | X        |    |  |

| Part<br>Number        | Part Name                              | No.<br>Req. | Ref.<br>No. | Part<br>Number   | Part Name                                                        | No.<br>Req.  | Ref.<br>No. |
|-----------------------|----------------------------------------|-------------|-------------|------------------|------------------------------------------------------------------|--------------|-------------|
|                       | CRANKSHAFT                             |             |             |                  | VIBRATION DAMPER                                                 |              |             |
|                       | All Applications                       |             |             |                  | Piston Cooled—B, BI, IP Applications Non Piston Cooled—B, BI, CI | •            |             |
| AR-06062              | Crankshaft assembly                    | 1           | ,           |                  | Applications                                                     |              |             |
| 196410                | Crankshaft                             | 1           | 1 2         | 1.45700          | Domest vibration                                                 | 1            | 14          |
| 142804                | Gear, crankshaft                       | 1           | 3           | 145789<br>175183 | Damper, vibration                                                | 1            | 15          |
| 9300-1                | Key, gear                              | 6           | 4           | S-163-B          | Flange, crankshaft<br>Capscrew (1/2-20 x 1-1/8")                 | 6            | 16          |
| S-911-B<br>BM-28978 * | Plug, pipe (1/8")<br>Set, main bearing | 1           | "           | S-608            | Lockwasher (1/2")                                                | 6            | 18          |
| 44387                 | Shell, main bearing                    |             |             | 3-000            | LOCKWasilei (1/2 /                                               | U            | 10          |
| 44367                 | (No. 7, upper)                         | 1           | 5           |                  | Piston Cooled-CI Applications                                    |              |             |
| 44388                 | Shell, main bearing                    | ,           |             |                  | riston cooled—Ci Applications                                    |              |             |
| 44300                 | (No. 7, lower)                         | 1           | 6           |                  | Same as above except:                                            |              |             |
| 44385                 | Shell, main bearing                    |             |             |                  | Same as above except.                                            |              |             |
| 44303                 | (No. 2, 4 and 6, upper)                | 3           | 7           | 69952            | Capscrew (1/2-20 x 2")                                           | 6            | 16          |
| 44386                 | Shell, main bearing                    |             | 1           | 154918           | Spacer, vibration damper                                         | 1            | 20          |
| +-500                 | (No. 2, 4 and 6, lower)                | 3           | 8           | 101010           | opacer, visiation damper                                         |              |             |
| 44383                 | Shell, main bearing                    |             |             |                  |                                                                  |              |             |
| 1000                  | (No. 1, 3 and 5, upper)                | 3           | 9           |                  |                                                                  |              | 1           |
| 44384                 | Shell, main bearing                    |             |             |                  |                                                                  |              |             |
|                       | (No. 1, 3 and 5, lower)                | 3           | 10          |                  |                                                                  | ĺ            |             |
| 157.280               | Ring, thrust                           | 4           | 11          |                  |                                                                  |              |             |
| 60575                 | Dowel, ring                            | 7           | 12          |                  |                                                                  |              |             |
| 67294                 | Dowel, thrust ring                     | 2           | 13          |                  |                                                                  |              | }           |
| *                     | Main bearings may be purchased         |             |             |                  |                                                                  | <b>!</b><br> |             |
|                       | in .010", .020", and .040"             |             |             |                  |                                                                  |              |             |
|                       | undersize.                             |             |             |                  |                                                                  |              |             |
|                       | MOUNTING PARTS                         |             |             |                  |                                                                  |              |             |
| 140410                | Capscrew (3/4-16 x 1-3/4")             | 1           | 17          |                  |                                                                  |              |             |
| 140411                | Retainer                               | i           | 19          |                  |                                                                  | 1            |             |
|                       |                                        | -           |             |                  |                                                                  |              | ĺ           |
|                       |                                        |             |             |                  |                                                                  |              |             |
|                       |                                        |             |             |                  |                                                                  |              | ĺ           |