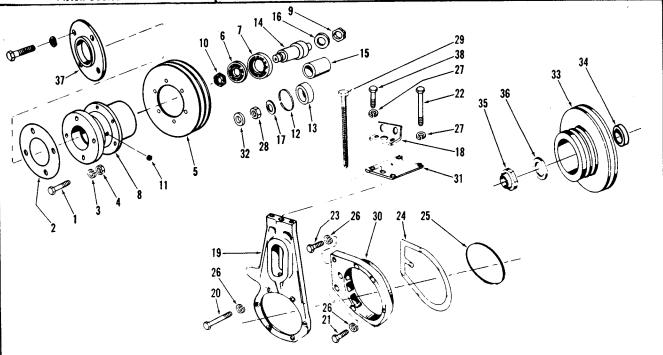

|                                                                           | 194380                                                                                                                                           | Washer, plain                                                                                                                                                                                                                                                                                                                                                                          | 1                                                       | 31                                                                   |





| Part<br>Number                                                                                                                                                                             | Part Name                                                                                                                                                                                                                                                                              | No.<br>Req.                                                        | Ref.<br>No.                                                                               | Part<br>Number                                                                                                                                         | Part Name