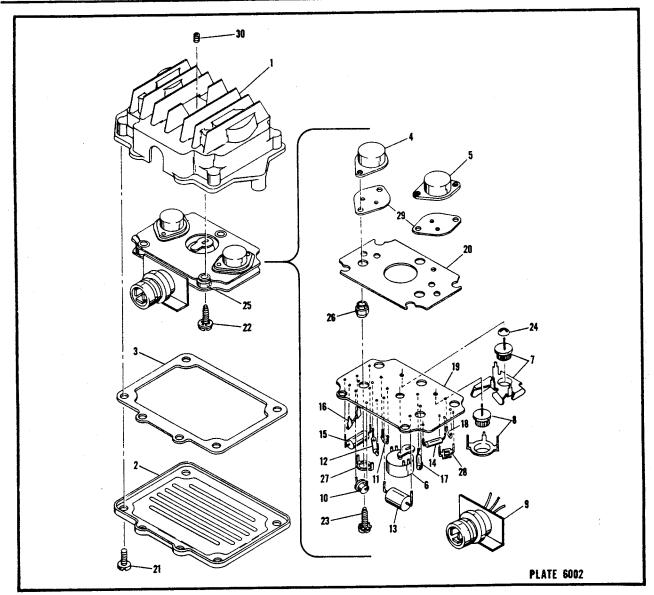

wer  5 1961480 1962323 " " | Potentiometer  6  1961562 1962364  "" | Heat Sink Back Bias 7 1962585 " " | Field<br>Discharge<br>8<br>1961952<br>" |  | 1956486 |
|--------------------|-------------------------|--------------------------------|----------------------|----------------------|-----------------------------------------|---------------------------------------|-----------------------------------|-----------------------------------------|--|---------|
|--------------------|-------------------------|--------------------------------|----------------------|----------------------|-----------------------------------------|---------------------------------------|-----------------------------------|-----------------------------------------|--|---------|

# Delco-Remy

SERVICE PARTS CATALOG



Illustrations are of Typical Parts only. For parts not illustrated or in columns see Minor Parts Section.

| ]                          | Model No. | Diode<br>Zener | Capacitor               | Capacitor | Resistor                                 | Resistor                                 | Resistor | Resistor | Lead<br>18 | Circuit Printed | Plate Heat Dissipating |
|----------------------------|-----------|----------------|-------------------------|-----------|------------------------------------------|------------------------------------------|----------|----------|------------|-----------------|------------------------|
| 900059<br>900059<br>900059 | 1         | 1956197        | 1961559<br>1962674<br>" | 1961560   | 1961553<br>1962362<br>1962398<br>1962402 | 1961554<br>1962363<br>1962