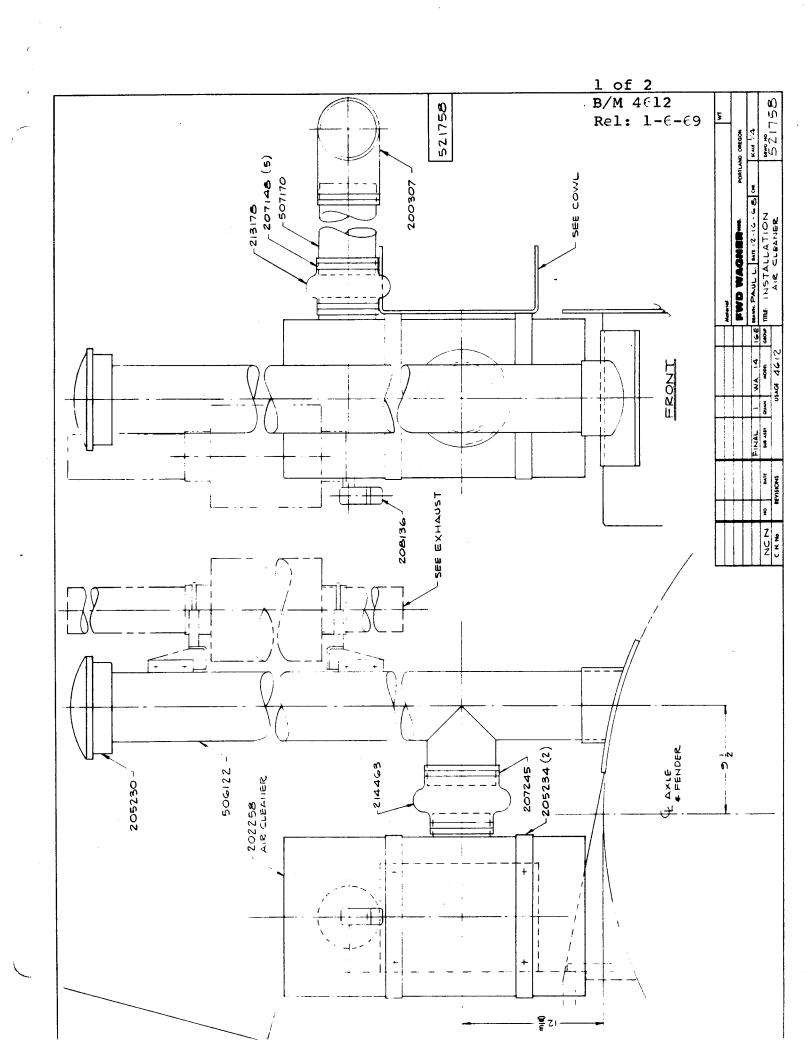

## **SPECIFICATIONS**

 $(Specifications\ and\ design\ subject\ to\ change\ without\ notice)$ 

| PerformanceMaximum horsepower at 2,100 engine rpm (factory observed) Flywheel—WA-14: 225; WA-17: 280                                                                                                                | Electric system 24-volt starting, 12-volt lights and accessories, two 12-volt batteries in series, charged by alternator.                                            |  |  |  |  |  |  |
|---------------------------------------------------------------------------------------------------------------------------------------------------------------------------------------------------------------------|----------------------------------------------------------------------------------------------------------------------------------------------------------------------|--|--|--|--|--|--|
| EngineCummins 6-cylinder, variable-speed, valve-in-                                                                                                                                                                 | DrawbarSwinging type with clevis.                                                                                                                                    |  |  |  |  |  |  |
| head, 4-cycle Diesel<br>Model—WA-14: N855C; WA-17: NT855C<br>Bore and stroke—5-1/2 x 6 inches                                                                                                                       | Axles4-wheel planetary reductions in wheel hubs. Extra-heavy-duty axle is available for WA-17.                                                                       |  |  |  |  |  |  |
| Compression ratio—14.9 to 1 Governed speed, loaded—2,100 rpm Operating speed range—1,500 to 2,100 rpm Displacement—855 cu. in.                                                                                      | TiresWA-14: 18.4 x 34, 8-ply, R-1 duals<br>18.4 x 34, 8-ply, R-3 duals<br>23.1 x 30, 10-ply, R-1 singles<br>23.1 x 30, 10-ply, R-3 singles                           |  |  |  |  |  |  |
| Lubrication system—Full-flow, full-pressure system, mi-                                                                                                                                                             | 23.1 x 30, 8-ply, R-1 duals                                                                                                                                          |  |  |  |  |  |  |
| cronic paper element Cooling system—100-gpm pressure system with thermo- static heat control Air cleaner—Dry type with restriction indicator                                                                        | 23.1 x 30, 8-ply, R-3 or R-2-O duals WA-17: 28.5 x 26, 10-ply, R-1 singles 28.5 x 26, 10-ply, R-3 singles 23.1 x 30, 8-ply, R-1 duals                                |  |  |  |  |  |  |
| Capacities (U.S. Measures):                                                                                                                                                                                         | 23.1 x 30, 8-ply, R-3 or R-2-O duals                                                                                                                                 |  |  |  |  |  |  |
| Fuel tank—120 gallons Cooling system without heater—12-1/2 gallons Hydraulic system—52 gallons Steering reservoir—40 gallons                                                                                        | Ground speeds, mph (1,500 to 2,100 engine rpm):  1st 1.37 - 1.92  2nd 1.75 - 2.45  3rd 2.71 - 3.10                                                                   |  |  |  |  |  |  |
| <b>Transmission</b> Sliding-gear type with twin countershafts. 10 speeds forward, 2 reverse, air-assist range selector.                                                                                             | 4th 2.80 - 3.92<br>5th 3.42 - 4.84<br>6th 4.43 - 6.22                                                                                                                |  |  |  |  |  |  |
| ClutchFoot-operated, spring-loaded, two 14-inch dry disks.                                                                                                                                                          | 7th 5.61 - 7.88<br>8th 7.13 - 10.00<br>9th 8.90 - 12.50                                                                                                              |  |  |  |  |  |  |
| HydraulicsOpen-center system. Choice of 15-gpm engine-driven pump and dual remote control or 35-gpm power take-off-driven pump with either dual or triple remote control. Couplers, cylinders and hoses are not in- | 10th 11.00 - 15.50<br>Rev. 1 1.78<br>Rev. 2 5.68                                                                                                                     |  |  |  |  |  |  |
| cluded.                                                                                                                                                                                                             | Dimensions WA-14 WA-17                                                                                                                                               |  |  |  |  |  |  |
| SteeringFull power with two double-acting hydraulic cylinders and 30-gpm hydraulic pump.                                                                                                                            | Height without cab                                                                                                                                                   |  |  |  |  |  |  |
| Brakes4-wheel air brakes and parking brakes.                                                                                                                                                                        | Length, over-all       21 ft. 5 in.       21 ft. 5 in.         Wheelbase       11 ft. 4 in.       11 ft. 8 in.         Clearance       1 ft. 7 in.       1 ft. 6 in. |  |  |  |  |  |  |