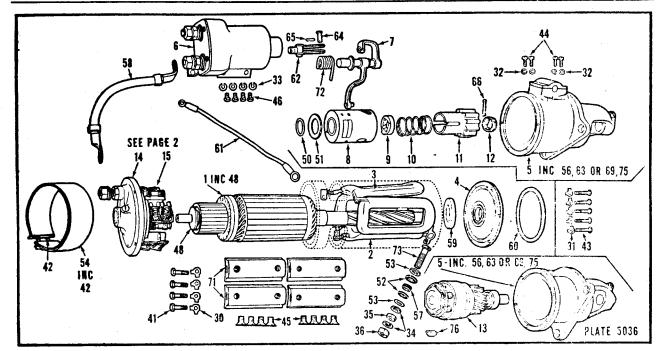

| Engine Ap | plicatio | on |  |
|-----------|----------|----|--|
| B BI CI   | 1 19 1   | P  |  |
| XXX       | X        |    |  |

| Part<br>Number        | Part Name                              | No.<br>Req. | Ref.<br>No. | Part<br>Number   | Part Name                                                        | No.<br>Req.  | Ref.<br>No. |
|-----------------------|----------------------------------------|-------------|-------------|------------------|------------------------------------------------------------------|--------------|-------------|
|                       | CRANKSHAFT                             |             |             |                  | VIBRATION DAMPER                                                 |              |             |
|                       | All Applications                       |             |             |                  | Piston Cooled—B, BI, IP Applications Non Piston Cooled—B, BI, CI | •            |             |
| AR-06062              | Crankshaft assembly                    | 1           | ,           |                  | Applications                                                     |              |             |
| 196410                | Crankshaft                             | 1           | 1 2         | 1.45700          | Domest vibration                                                 | 1            | 14          |
| 142804                | Gear, crankshaft                       | 1           | 3           | 145789<br>175183 | Damper, vibration                                                | 1            | 15          |
| 9300-1                | Key, gear                              | 6           | 4           | S-163-B          | Flange, crankshaft<br>Capscrew (1/2-20 x 1-1/8")                 | 6            | 16          |
| S-911-B<br>BM-28978 * | Plug, pipe (1/8")<br>Set, main bearing | 1           | "           | S-608            | Lockwasher (1/2")                                                | 6            | 18          |
| 44387                 | Shell, main bearing                    |             |             | 3-000            | LOCKWasilei (1/2 /                                               | U            | 10          |
| 44367                 | (No. 7, upper)                         | 1           | 5           |                  | Piston Cooled-CI Applications                                    |              |             |
| 44388                 | Shell, main bearing                    | ,           |             |                  | riston cooled—Ci Applications                                    |              |             |
| 44300                 | (No. 7, lower)                         | 1           | 6           |                  | Same as above except:                                            |              |             |
| 44385                 | Shell, main bearing                    |             |             |                  | Same as above except.                                            |              |             |
| 44303                 | (No. 2, 4 and 6, upper)                | 3           | 7           | 69952            | Capscrew (1/2-20 x 2")                                           | 6            | 16          |
| 44386                 | Shell, main bearing                    |             | 1           | 154918           | Spacer, vibration damper                                         | 1            | 20          |
| +-500                 | (No. 2, 4 and 6, lower)                | 3           | 8           | 101010           | opacer, visiation damper                                         |              |             |
| 44383                 | Shell, main bearing                    |             |             |                  |                                                                  |              |             |
| 1000                  | (No. 1, 3 and 5, upper)                | 3           | 9           |                  |                                                                  |              | 1           |
| 44384                 | Shell, main bearing                    |             |             |                  |                                                                  |              |             |
|                       | (No. 1, 3 and 5, lower)                | 3           | 10          |                  |                                                                  | ĺ            |             |
| 157.280               | Ring, thrust                           | 4           | 11          |                  |                                                                  |              |             |
| 60575                 | Dowel, ring                            | 7           | 12          |                  |                                                                  |              |             |
| 67294                 | Dowel, thrust ring                     | 2           | 13          |                  |                                                                  |              | }           |
| *                     | Main bearings may be purchased         |             |             |                  |                                                                  | <b>!</b><br> |             |
|                       | in .010", .020", and .040"             |             |             |                  |                                                                  |              |             |
|                       | undersize.                             |             |             |                  |                                                                  |              |             |
|                       | MOUNTING PARTS                         |             |             |                  |                                                                  |              |             |
| 140410                | Capscrew (3/4-16 x 1-3/4")             | 1           | 17          |                  |                                                                  |              |             |
| 140411                | Retainer                               | i           | 19          |                  |                                                                  | 1            |             |
|                       |                                        | -           |             |                  |                                                                  |              | ĺ           |
|                       |                                        |             |             |                  |                                                                  |              |             |
|                       |                                        |             |             |                  |                                                                  |              | ĺ           |

| Eng | gine | A  | pli | cat | ion |
|-----|------|----|-----|-----|-----|
| 8   | BI   | CI | 1   | IP  | P   |
| X   | X    | X  |     | X   |     |

| Part<br>Number                                              | Part Name                                                                                                                               | No.<br>Req.                    | Ref.<br>No.                | Part<br>Number | Part Name                                                                                           | No.<br>Req.            | Ref.<br>No.                                                                                                                                                                                                                                                                                                                                                                                                                                                                                                                                                                                                                                                                                                                                                                                                                                                                                                                                                                                                                                                                                                                                                                                                                                                                                                                                                                                                                                                                                                                                                                                                                                                                                                                                                                                                                                                                                                                                                                                                                                                                                                                    |
|-------------------------------------------------------------|-----------------------------------------------------------------------------------------------------------------------------------------|--------------------------------|----------------------------|----------------|-----------------------------------------------------------------------------------------------------|------------------------|--------------------------------------------------------------------------------------------------------------------------------------------------------------------------------------------------------------------------------------------------------------------------------------------------------------------------------------------------------------------------------------------------------------------------------------------------------------------------------------------------------------------------------------------------------------------------------------------------------------------------------------------------------------------------------------------------------------------------------------------------------------------------------------------------------------------------------------------------------------------------------------------------------------------------------------------------------------------------------------------------------------------------------------------------------------------------------------------------------------------------------------------------------------------------------------------------------------------------------------------------------------------------------------------------------------------------------------------------------------------------------------------------------------------------------------------------------------------------------------------------------------------------------------------------------------------------------------------------------------------------------------------------------------------------------------------------------------------------------------------------------------------------------------------------------------------------------------------------------------------------------------------------------------------------------------------------------------------------------------------------------------------------------------------------------------------------------------------------------------------------------|
|                                                             | CONNECTING ROD                                                                                                                          |                                |                            |                | RINGS                                                                                               | :                      |                                                                                                                                                                                                                                                                                                                                                                                                                                                                                                                                                                                                                                                                                                                                                                                                                                                                                                                                                                                                                                                                                                                                                                                                                                                                                                                                                                                                                                                                                                                                                                                                                                                                                                                                                                                                                                                                                                                                                                                                                                                                                                                                |
| BM-52474<br>9195-3<br>187420<br>112611<br>69936<br>139620 * | Connecting rod assembly<br>(121579)<br>Bolt, connecting rod<br>Bushing, piston pin<br>Lockplate<br>Nut<br>Shell, connecting rod bearing | 6<br>12<br>6<br>12<br>12<br>12 | 1<br>2<br>3<br>4<br>5<br>6 | 122560         | Ring set, piston (standard) Ring, compression Ring, compression Ring, compression Ring, compression | 6<br>6<br>12<br>6<br>6 | 10<br>11<br>12<br>13                                                                                                                                                                                                                                                                                                                                                                                                                                                                                                                                                                                                                                                                                                                                                                                                                                                                                                                                                                                                                                                                                                                                                                                                                                                                                                                                                                                                                                                                                                                                                                                                                                                                                                                                                                                                                                                                                                                                                                                                                                                                                                           |
| AR-03530<br>191970                                          | PISTON  Piston assembly Pin, piston                                                                                                     | 6<br>6                         | 7                          |                |                                                                                                     |                        |                                                                                                                                                                                                                                                                                                                                                                                                                                                                                                                                                                                                                                                                                                                                                                                                                                                                                                                                                                                                                                                                                                                                                                                                                                                                                                                                                                                                                                                                                                                                                                                                                                                                                                                                                                                                                                                                                                                                                                                                                                                                                                                                |
| 147540<br>61908                                             | Piston<br>Ring, snap                                                                                                                    | 6<br>6                         |                            |                |                                                                                                     |                        | :                                                                                                                                                                                                                                                                                                                                                                                                                                                                                                                                                                                                                                                                                                                                                                                                                                                                                                                                                                                                                                                                                                                                                                                                                                                                                                                                                                                                                                                                                                                                                                                                                                                                                                                                                                                                                                                                                                                                                                                                                                                                                                                              |
| *                                                           | Connecting rod bearing shells may be purchased in .010", .020", .030" and .040" oversize.                                               |                                |                            |                |                                                                                                     |                        |                                                                                                                                                                                                                                                                                                                                                                                                                                                                                                                                                                                                                                                                                                                                                                                                                                                                                                                                                                                                                                                                                                                                                                                                                                                                                                                                                                                                                                                                                                                                                                                                                                                                                                                                                                                                                                                                                                                                                                                                                                                                                                                                |
| Note:                                                       | Piston and Piston Rings in .020", .030" and .040" oversize are available by special order only.                                         |                                |                            |                |                                                                                                     |                        | and the same state of the same |
|                                                             |                                                                                                                                         |                                |                            |                |                                                                                                     |                        |                                                                                                                                                                                                                                                                                                                                                                                                                                                                                                                                                                                                                                                                                                                                                                                                                                                                                                                                                                                                                                                                                                                                                                                                                                                                                                                                                                                                                                                                                                                                                                                                                                                                                                                                                                                                                                                                                                                                                                                                                                                                                                                                |
|                                                             |                                                                                                                                         |                                |                            |                |                                                                                                     | , and a second         |                                                                                                                                                                                                                                                                                                                                                                                                                                                                                                                                                                                                                                                                                                                                                                                                                                                                                                                                                                                                                                                                                                                                                                                                                                                                                                                                                                                                                                                                                                                                                                                                                                                                                                                                                                                                                                                                                                                                                                                                                                                                                                                                |
|                                                             |                                                                                                                                         |                                |                            |                |                                                                                                     |                        |                                                                                                                                                                                                                                                                                                                                                                                                                                                                                                                                                                                                                                                                                                                                                                                                                                                                                                                                                                                                                                                                                                                                                                                                                                                                                                                                                                                                                                                                                                                                                                                                                                                                                                                                                                                                                                                                                                                                                                                                                                                                                                                                |