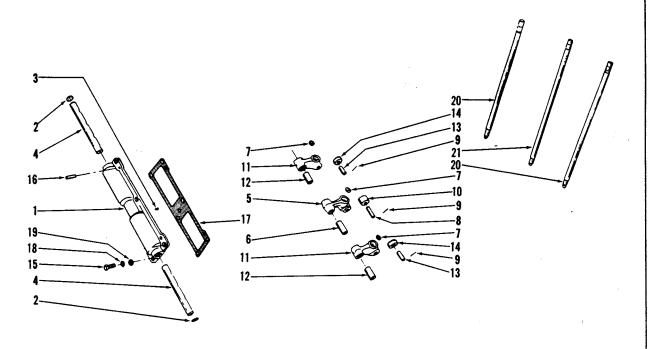

|                                                                                                                                                                                                                                                                                                                                                                                                                        |                                                                                                                                     |                   |

| gine Applicatio | n  |  |
|-----------------|----|--|
| BI CI I IP      | 7  |  |
| x x x           | 24 |  |



| Part<br>Number                                             | Part Name                                                                                                                                    | No.<br>Req.          | Ref.<br>No.       | Part<br>Number                    | Part Name                                                                              | No.<br>Req.                | Ref.<br>No.          |
|------------------------------------------------------------|----------------------------------------------------------------------------------------------------------------------------------------------|----------------------|-------------------|-----------------------------------|----------------------------------------------------------------------------------------