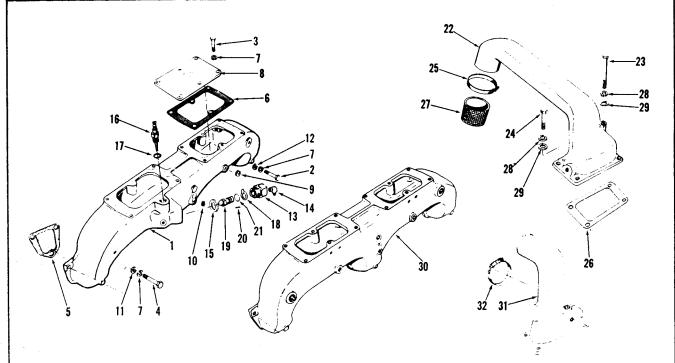

ug Lockplate Nozzle "O" ring | 1 1 1 1 1 1 1 1 | 10<br>11<br>12<br>13<br>14<br>15<br>16<br>17<br>18<br>19<br>20<br>21<br>22 | 68041<br>107460<br>S-923-E<br>68111<br>110048<br>S-987<br>HS1202200SS<br>HS1201400SS<br>S-939-B<br>62279 | Adapter, hose Clamp, hose Cock, drain Elbow Elbow Elbow Hose Hose Nipple, close Spacer                                                                                                                          | 2 1 2 1 1 1 1 1 1 1 1 1 1 1 1 1 1 1 1 1 |                                                    |

| <b>Engine Application</b> |    |    |   |    |   |  |  |  |  |
|---------------------------|----|----|---|----|---|--|--|--|--|
| В                         | 81 | CI | 1 | ΙP | P |  |  |  |  |
| X                         | X  | X  |   | X  |   |  |  |  |  |



| Part<br>Number                                                                                                     | Part Name                                                                                                                                                                                                                               | No.<br>Req.              | Ref.<br>No.              | Part<br>Number                                                    | Part Name                                                                                                                                                                                                                 | No.<br>Req.                     | Ref.<br>No.                      |
|---------------------------------