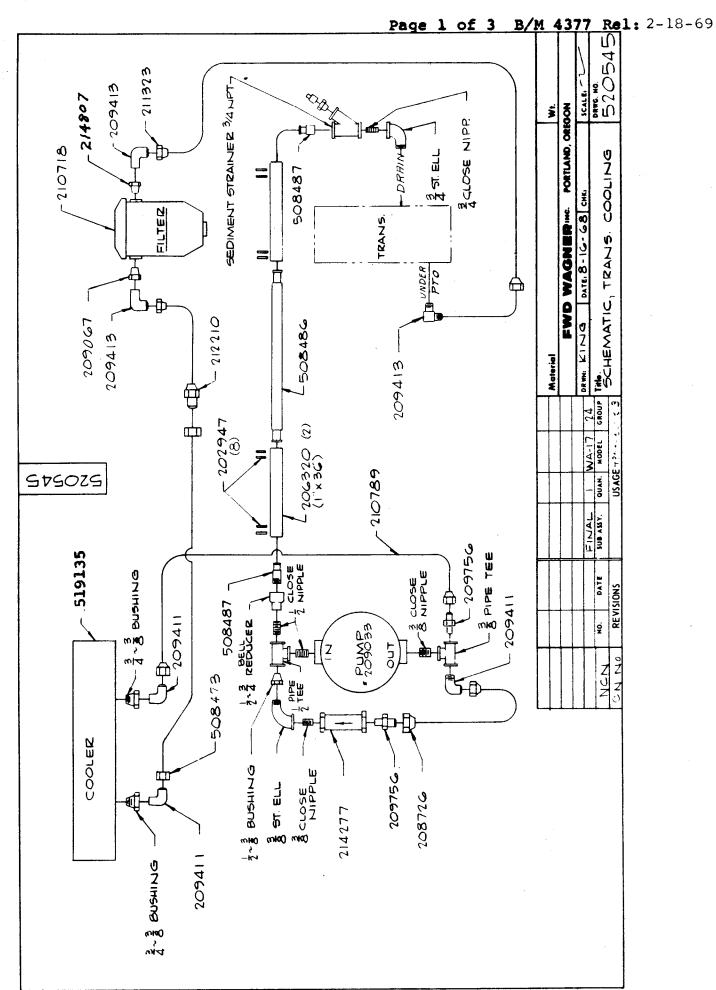

| 1    |
| ٠,   | 202316      | Lockwasher 1/4"            | 6    |
| 10   | 202336      | Capscrew 1/4-20 x 3/4" Hex | 6    |
| 11   | 209022      | Pivot Pin Assembly         |      |
| 12   | 209020      | Gear                       | 1    |
| 13   | 209019      | Rotor                      | 1    |
| 14   | 209028      | Housing                    | 1    |
| 15   | 213615      | Gear                       | 1    |
| 16   | 209017      | Bushing                    | 1    |
| 17   | 209016      | Spacer                     | 1    |
| 18   | 209015      | Woodruff Key               | 1    |
| 19   | 209014      | Bushing                    | 1    |
|      | 202468      | Plug - Expansion           | 1    |
|      | i<br>!<br>i |                            |      |





2 of 3

5 2 0 5 4 5

B/M 4377

Rel: 2-18-69

# ENGINE AND TRANSMISSION (NH-220 RTOF-910 TRANS. COOLER)

| FWD NO. | DESCRIPTION                                                                                                                                                                     | QTY.