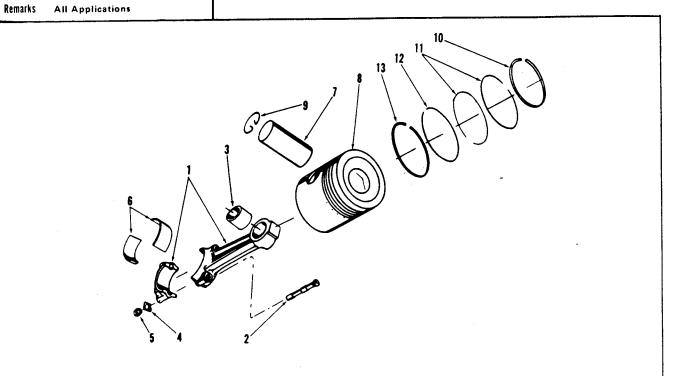

| Eng | gine | A  | pli | cat | ion |
|-----|------|----|-----|-----|-----|
| 8   | BI   | CI | 1   | IP  | P   |
| X   | X    | X  |     | X   |     |

| Part<br>Number                                              | Part Name                                                                                                                               | No.<br>Req.                    | Ref.<br>No.                | Part<br>Number | Part Name                                                                                           | No.<br>Req.            | Ref.<br>No.                                                                                                                                                                                                                                                                                                                                                                                                                                                                                                                                                                                                                                                                                                                                                                                                                                                                                                                                                                                                                                                                                                                                                                                                                                                                                                                                                                                                                                                                                                                                                                                                                                                                                                                                                                                                                                                                                                                                                                                                                                                                                                                    |
|-------------------------------------------------------------|-----------------------------------------------------------------------------------------------------------------------------------------|--------------------------------|----------------------------|----------------|-----------------------------------------------------------------------------------------------------|------------------------|--------------------------------------------------------------------------------------------------------------------------------------------------------------------------------------------------------------------------------------------------------------------------------------------------------------------------------------------------------------------------------------------------------------------------------------------------------------------------------------------------------------------------------------------------------------------------------------------------------------------------------------------------------------------------------------------------------------------------------------------------------------------------------------------------------------------------------------------------------------------------------------------------------------------------------------------------------------------------------------------------------------------------------------------------------------------------------------------------------------------------------------------------------------------------------------------------------------------------------------------------------------------------------------------------------------------------------------------------------------------------------------------------------------------------------------------------------------------------------------------------------------------------------------------------------------------------------------------------------------------------------------------------------------------------------------------------------------------------------------------------------------------------------------------------------------------------------------------------------------------------------------------------------------------------------------------------------------------------------------------------------------------------------------------------------------------------------------------------------------------------------|
|                                                             | CONNECTING ROD                                                                                                                          |                                |                            |                | RINGS                                                                                               | :                      |                                                                                                                                                                                                                                                                                                                                                                                                                                                                                                                                                                                                                                                                                                                                                                                                                                                                                                                                                                                                                                                                                                                                                                                                                                                                                                                                                                                                                                                                                                                                                                                                                                                                                                                                                                                                                                                                                                                                                                                                                                                                                                                                |
| BM-52474<br>9195-3<br>187420<br>112611<br>69936<br>139620 * | Connecting rod assembly<br>(121579)<br>Bolt, connecting rod<br>Bushing, piston pin<br>Lockplate<br>Nut<br>Shell, connecting rod bearing | 6<br>12<br>6<br>12<br>12<br>12 | 1<br>2<br>3<br>4<br>5<br>6 | 122560         | Ring set, piston (standard) Ring, compression Ring, compression Ring, compression Ring, compression | 6<br>6<br>12<br>6<br>6 | 10<br>11<br>12<br>13                                                                                                                                                                                                                                                                                                                                                                                                                                                                                                                                                                                                                                                                                                                                                                                                                                                                                                                                                                                                                                                                                                                                                                                                                                                                                                                                                                                                                                                                                                                                                                                                                                                                                                                                                                                                                                                                                                                                                                                                                                                                                                           |
| AR-03530<br>191970                                          | PISTON  Piston assembly Pin, piston                                                                                                     | 6<br>6                         | 7                          |                |                                                                                                     |                        |                                                                                                                                                                                                                                                                                                                                                                                                                                                                                                                                                                                                                                                                                                                                                                                                                                                                                                                                                                                                                                                                                                                                                                                                                                                                                                                                                                                                                                                                                                                                                                                                                                                                                                                                                                                                                                                                                                                                                                                                                                                                                                                                |
| 147540<br>61908                                             | Piston<br>Ring, snap                                                                                                                    | 6<br>6                         |                            |                |                                                                                                     |                        | :                                                                                                                                                                                                                                                                                                                                                                                                                                                                                                                                                                                                                                                                                                                                                                                                                                                                                                                                                                                                                                                                                                                                                                                                                                                                                                                                                                                                                                                                                                                                                                                                                                                                                                                                                                                                                                                                                                                                                                                                                                                                                                                              |
| *                                                           | Connecting rod bearing shells may be purchased in .010", .020", .030" and .040" oversize.                                               |                                |                            |                |                                                                                                     |                        |                                                                                                                                                                                                                                                                                                                                                                                                                                                                                                                                                                                                                                                                                                                                                                                                                                                                                                                                                                                                                                                                                                                                                                                                                                                                                                                                                                                                                                                                                                                                                                                                                                                                                                                                                                                                                                                                                                                                                                                                                                                                                                                                |
| Note:                                                       | Piston and Piston Rings in .020", .030" and .040" oversize are available by special order only.                                         |                                |                            |                |                                                                                                     |                        | and the same state of the same |
|                                                             |                                                                                                                                         |                                |                            |                |                                                                                                     |                        |                                                                                                                                                                                                                                                                                                                                                                                                                                                                                                                                                                                                                                                                                                                                                                                                                                                                                                                                                                                                                                                                                                                                                                                                                                                                                                                                                                                                                                                                                                                                                                                                                                                                                                                                                                                                                                                                                                                                                                                                                                                                                                                                |
|                                                             |                                                                                                                                         |                                |                            |                |                                                                                                     | , and a second         |                                                                                                                                                                                                                                                                                                                                                                                                                                                                                                                                                                                                                                                                                                                                                                                                                                                                                                                                                                                                                                                                                                                                                                                                                                                                                                                                                                                                                                                                                                                                                                                                                                                                                                                                                                                                                                                                                                                                                                                                                                                                                                                                |
|                                                             |                                                                                                                                         |                                |                            |                |                                                                                                     |                        |                                                                                                                                                                                                                                                                                                                                                                                                                                                                                                                                                                                                                                                                                                                                                                                                                                                                                                                                                                                                                                                                                                                                                                                                                                                                                                                                                                                                                                                                                                                                                                                                                                                                                                                                                                                                                                                                                                                                                                                                                                                                                                                                |