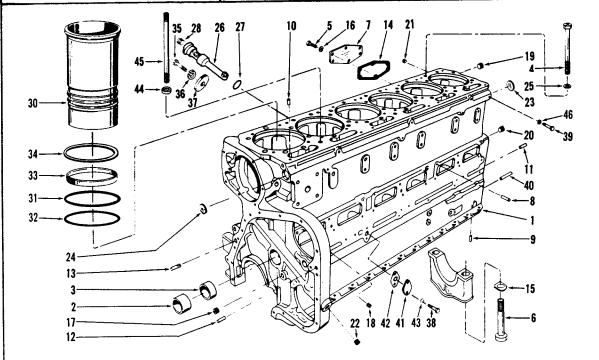

resolve and the configuration of the property was transfer and the configuration of the confi

| Part<br>Number                                                                                                                                                                                                                                          | Part Name                                                                                                                                                                                                                                                                                                                                                                                                                                                                                                                                                                                                                                            | No.<br>Req.                                   | Ref.<br>No.                                                                                                                               | Part<br>Number                                | Part Name                                                                                                                                                                                                                                                                                                                                                                                                                                                                                                        | No.<br>Req.                           | Ref.<br>No.                                                                                        |
|---------------------------------------------------------------------------------------------------------------------------------------------------------------------------------------------------------------------------------------------------------|------------------------------------------------------------------------------------------------------------------------------------------------------------------------------------------------------------------------------------------------------------------------------------------------------------------------------------------------------------------------------------------------------------------------------------------------------------------------------------------------------------------------------------------------------------------------------------------------------------------------------------------------------|-----------------------------------------------|-------------------------------------------------------------------------------------------------------------------------------------------|-----------------------------------------------|------------------------------------------------------------------------------------------------------------------------------------------------------------------------------------------------------------------------------------------------------------------------------------------------------------------------------------------------------------------------------------------------------------------------------------------------------------------------------------------------------------------|---------------------------------------|----------------------------------------------------------------------------------------------------|
| AR-02162<br>BM-17153<br>100670<br>157870<br>177734<br>S-114<br>105953<br>132019<br>68585<br>67294<br>67211<br>68445<br>9226<br>60408<br>70653<br>70089-1<br>9427<br>S-600<br>S-908<br>S-911-B<br>S-966-E<br>69901<br>S-915-A<br>S-719<br>S-716<br>69699 | CYLINDER BLOCK  Block, cylinder (180905) Bushing, assembly, camshaft Bushing Bushing Capscrew, cylinder head Capscrew, water header cover Capscrew, main bearing cap Cover, water header Dowel, cam follower housing to block Dowel, main bearing Dowel, main bearing Dowel, main bearing cap to block Dowel, main bearing cap to block Dowel, fix wheel housing Dowel, fear cover Dowel, gear cover (Diamond) Gasket, water header cover Lockplate Lockwasner, water header cover Plug, pipe (1/8") Plug, pipe (1/8") Plug, pipe (1/4") Plug, pipe (1/4") Plug, pipe (1/4") Plug, pipe (1/2") Plug, expansion Plug, expansion Washer, cylinder head | 1 1 6 36 12 14 2 6 2 14 12 6 4 8 5 3 5 1 1 36 | 1<br>2<br>3<br>4<br>5<br>6<br>7<br>8<br>9<br>10<br>11<br>12<br>13<br>14<br>15<br>16<br>17<br>18<br>19<br>20<br>21<br>22<br>23<br>24<br>25 | S-2286<br>S-679<br>143938<br>143939<br>143946 | Nozzle, piston cooling assembly Capscrew (5/16-24 x 3/4") Nozzle "O" ring Plug, pipe (1/8") Lockwasher (5/16") Washer  MOUNTING PARTS  Capscrew (3/8-24 x 1") Capscrew (3/8-24 x 5/8") Dowel, rear cover plate Flange, oil pan Gasket, suction flange Lockwasher (3/8") Liner, cylinder Nameplate "O" ring Pipe, lubricating oil Ring, packing Ring, packing Seal, crevice Screw, nameplate Washer (25/64")  Shim, liner (.007") Shim, liner (.009") Shim, liner (.020") Shim, liner (.031") Shim, liner (.062") | 6 6 6 6 6 6 6 6 6 6 6 6 6 6 6 6 6 6 6 | 39<br>40<br>41<br>42<br>43<br>30<br>44<br>45<br>31<br>32<br>33<br>46<br>34<br>34<br>34<br>34<br>34 |