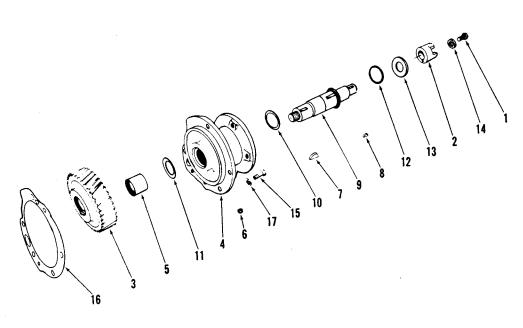

## **Table of Contents**

| Air Cleaner                          | Fuel Pump Da  |
|--------------------------------------|---------------|
| Air Compressor                       | Fuel Pump     |
| Air Connections                      | Fuel Tubing   |
| Alternator                           | Gasket Sets   |
| Aneroid Control                      | Gear Cover    |
| Bendix – Westinghouse Air Compressor | Generator     |
|                                      | Glow Plug     |
| Camshaft                             | Hand Priming  |
| Camshaft Bushing                     | Injector .    |
| Cam Follower                         | Instrument Pa |
| Cam Follower Housing                 | Intake Manifo |
| Compression Release                  | Lubricating O |
| Connecting Ros                       | Lubricating C |
| Corrosion Resistor                   | Lubricating C |
| Cover Plate                          | Lubricating C |
| Crankcase Breather                   | ū             |
| Crankshaft                           | Lubricating C |
| Cylinder Block                       | Main Bearing  |
| Cylinder Head                        | Oil Pan       |
| Cylinder Liner                       | Pistons       |
| Dipstick                             | Piston Rings  |
| Drive Pulley                         | Push Rods     |
| Exhaust Manifold                     | Radiator .    |
|                                      | Rear Cover    |
| Fan                                  | Rocker Lever  |
| Fan Bracket                          | Rocker Lever  |
| Fan Guard                            | Shutdown Va   |
| Fan Hub                              | Starting Moto |
| Flywheel Housing                     | Thermostat a  |
| Flywheel Housing Support             | Turbocharger  |
| Flywheel and Ring Gear               | •             |
| Front Engine Support                 | Vibration Da  |
| Fuel Filter                          | Voltage Regu  |
| Fuel Gear Pump                       | Water Connec  |
| Fuel Pump Drive                      | Water Pump    |

| Fuel Pump Damper                |      | <br>40-41-42      |
|---------------------------------|------|-------------------|
| Fuel Pump                       | · ·. | <br>. 40-41-42    |
| Fuel Tubing                     |      | <br>44            |
| Gasket Sets                     |      | 48                |
| Gear Cover                      |      | 6-7-8             |
| Generator                       |      | 48                |
| Glow Plug                       |      | 29–30             |
| Hand Priming Pump               |      | 47                |
| Injector                        |      | 43                |
| Instrument Panel                |      | <del>-</del> 6-47 |
| Intake Manifold                 |      | <br>29–30         |
| Eubricating Oil Filter          |      | 16                |
| Eubricating Oil Filter (Remote) |      | 52                |
| Lubricating Oil Cooler          |      | 18–19             |
| Lubricating Oil By-Pass         |      | 17                |
| Lubricating Oil Pump            |      | . 20-21-22        |
| Main Bearing Shells             |      | <i></i> 3         |
| Oil Pan                         |      | . 13–14–15        |
| Pistons                         |      | 4                 |
| Piston Rings                    |      | 4                 |
| Push Rods                       |      | 12                |
| Radiator                        |      | 28                |
| Rear Cover                      |      | 5                 |
| Rocker Lever Covers             |      | 19–11             |
| Rocker Levers and Housings      |      | 10–11             |
| Shutdown Valve                  |      | 43                |
| Starting Motor                  |      | 48                |
| Thermostat and Housing          |      |                   |
| Turbocharger                    |      | 34–35             |
| Vibration Damper                |      | 3                 |
| Voltage Regulator               |      | 48                |
| Water Connections               |      | 26                |
| Water Pump                      |      | 23                |