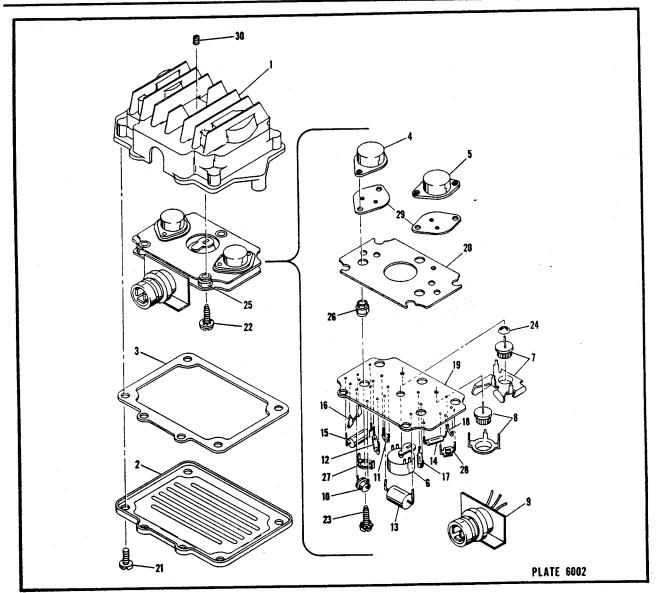

| 1921663           | 1113761-2-3-5-6; 70-8; 81-2-7                    |
| _             | WICK—Oil—In Center Bearing                                             | 1916387           | 1113772-4-5; 83-4-5                              |
|               | WICK—Oil—In Center Bearing                                             | 1936465           | 1113773                                          |
| _             | WICK-Oil-In Center Bearing                                             | 1919851           | 1113776                                          |
|               |                                                                        | 1                 |                                                  |

<sup>\*</sup>Terminal Stud C. E. not sold separately.



Illustrations are of Typical Parts only. For parts not illustrated or in columns see Minor Parts Section.

| Model No.  9000590 | Housing  1 1961571  " " | Plate Base Cover 2 1961574 " " | Gasket 3 1962035 4 4 | Driver 4 1961479 " " | Transistor Power  5 1961480 1962323 " " | Potentiometer  6  1961562 1962364  "" | Heat Sink Back Bias 7 1962585 " " | Field<br>Discharge<br>8<br>1961952<br>" |  | 1956486 |
|--------------------|-------------------------|--------------------------------|----------------------|----------------------|-----------------------------------------|---------------------------------------|-----------------------------------|-----------------------------------------|--|---------|
|--------------------|-------------------------|--------------------------------|--------