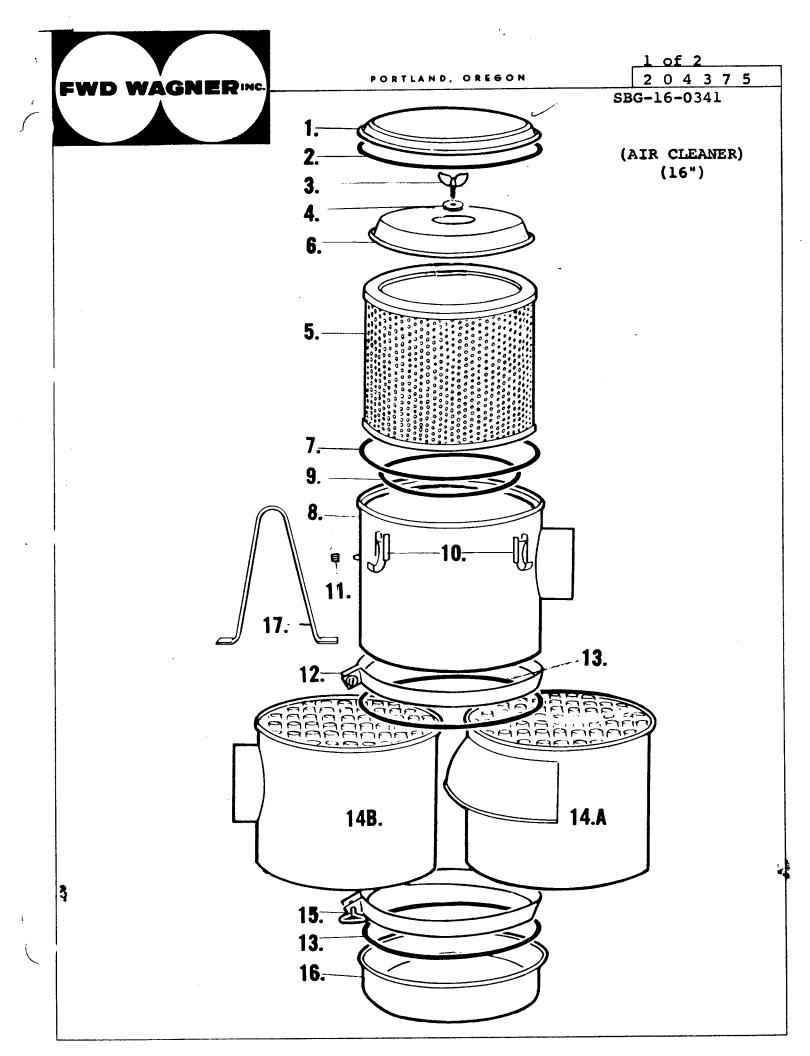

## **SPECIFICATIONS**

 $(Specifications\ and\ design\ subject\ to\ change\ without\ notice)$ 

| PerformanceMaximum horsepower at 2,100 engine rpm (factory observed) Flywheel—WA-14: 225; WA-17: 280                                                                                                                | Electric system 24-volt starting, 12-volt lights and accessories, two 12-volt batteries in series, charged by alternator.                                            |  |  |  |  |  |  |
|---------------------------------------------------------------------------------------------------------------------------------------------------------------------------------------------------------------------|----------------------------------------------------------------------------------------------------------------------------------------------------------------------|--|--|--|--|--|--|
| EngineCummins 6-cylinder, variable-speed, valve-in-                                                                                                                                                                 | DrawbarSwinging type with clevis.                                                                                                                                    |  |  |  |  |  |  |
| head, 4-cycle Diesel<br>Model—WA-14: N855C; WA-17: NT855C<br>Bore and stroke—5-1/2 x 6 inches                                                                                                                       | Axles4-wheel planetary reductions in wheel hubs. Extra-heavy-duty axle is available for WA-17.                                                                       |  |  |  |  |  |  |
| Compression ratio—14.9 to 1 Governed speed, loaded—2,100 rpm Operating speed range—1,500 to 2,100 rpm Displacement—855 cu. in.                                                                                      | TiresWA-14: 18.4 x 34, 8-ply, R-1 duals<br>18.4 x 34, 8-ply, R-3 duals<br>23.1 x 30, 10-ply, R-1 singles<br>23.1 x 30, 10-ply, R-3 singles                           |  |  |  |  |  |  |
| Lubrication system—Full-flow, full-pressure system, mi-                                                                                                                                                             | 23.1 x 30, 8-ply, R-1 duals                                                                                                                                          |  |  |  |  |  |  |
| cronic paper element Cooling system—100-gpm pressure system with thermo- static heat control Air cleaner—Dry type with restriction indicator                                                                        | 23.1 x 30, 8-ply, R-3 or R-2-O duals WA-17: 28.5 x 26, 10-ply, R-1 singles 28.5 x 26, 10-ply, R-3 singles 23.1 x 30, 8-ply, R-1 duals                                |  |  |  |  |  |  |
| Capacities (U.S. Measures):                                                                                                                                                                                         | 23.1 x 30, 8-ply, R-3 or R-2-O duals                                                                                                                                 |  |  |  |  |  |  |
| Fuel tank—120 gallons Cooling system without heater—12-1/2 gallons Hydraulic system—52 gallons Steering reservoir—40 gallons                                                                                        | Ground speeds, mph (1,500 to 2,100 engine rpm):  1st 1.37 - 1.92  2nd 1.75 - 2.45  3rd 2.71 - 3.10                                                                   |  |  |  |  |  |  |
| <b>Transmission</b> Sliding-gear type with twin countershafts. 10 speeds forward, 2 reverse, air-assist range selector.                                                                                             | 4th 2.80 - 3.92<br>5th 3.42 - 4.84<br>6th 4.43 - 6.22                                                                                                                |  |  |  |  |  |  |
| ClutchFoot-operated, spring-loaded, two 14-inch dry disks.                                                                                                                                                          | 7th 5.61 - 7.88<br>8th 7.13 - 10.00<br>9th 8.90 - 12.50                                                                                                              |  |  |  |  |  |  |
| HydraulicsOpen-center system. Choice of 15-gpm engine-driven pump and dual remote control or 35-gpm power take-off-driven pump with either dual or triple remote control. Couplers, cylinders and hoses are not in- | 10th 11.00 - 15.50<br>Rev. 1 1.78<br>Rev. 2 5.68                                                                                                                     |  |  |  |  |  |  |
| cluded.                                                                                                                                                                                                             | Dimensions WA-14 WA-17                                                                                                                                               |  |  |  |  |  |  |
| SteeringFull power with two double-acting hydraulic cylinders and 30-gpm hydraulic pump.                                                                                                                            | Height without cab                                                                                                                                                   |  |  |  |  |  |  |
| Brakes4-wheel air brakes and parking brakes.                                                                                                                                                                        | Length, over-all       21 ft. 5 in.       21 ft. 5 in.         Wheelbase       11 ft. 4 in.       11 ft. 8 in.         Clearance       1 ft. 7 in.       1 ft. 6 in. |  |  |  |  |  |  |