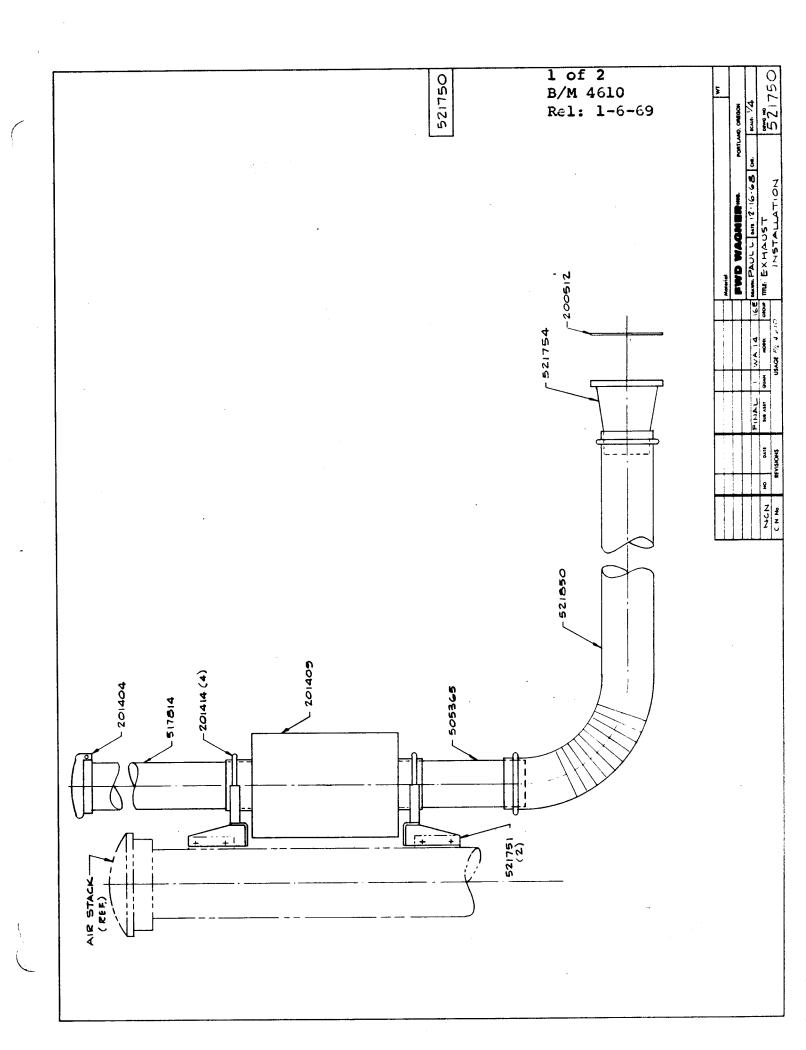

|     |
|       | 207245  | Hose Clamp - 6½                      |     |
|       | 206320  | Hose - 45" Lg.                       | ]   |
|       | 505976  | Connector - Rubber _ 6 I. D. x 4 Lg. | ] 1 |
|       | 506126  | Connector - Rubber - 5½ I.D. x 4 Lg. | !   |
|       |         |                                      |     |
|       |         |                                      |     |
|       |         |                                      |     |
|       |         |                                      |     |
|       |         |                                      |     |
|       |         |                                      |     |
|       |         |                                      |     |
|       |         |                                      |     |





2 of 2

5 2 1 7 5 0

B/M 4610

Rel: 1-6-69

## MUFFLER - INSTALLATION WA-14

| TEM | FWD NO. | DESCRIPTION                | QT |
|-----|---------|----------------------------|----|
|     | 521751  | Bracket - Assy Muffler     | 2  |
|     | 521754  | Adapter - Manifold to Pipe | 1  |
|     | 517814  | Pipe - Upper               | 1  |
|     | 505365  | Pipe - Lower               | 1  |
|     | 201409  | Muffler                    | 1  |
|     | 201404  | Rain Cap                   | 1  |
|     | 201414  | Clamp - 4"                 | 4  |
|     | 200512  | Gasket                     | 1  |
|     | 521850  | Flex Exhaust Tubing 4" ID  | 1  |
|     |         |                            |    |
|     |         |                            |    |
|     |         |