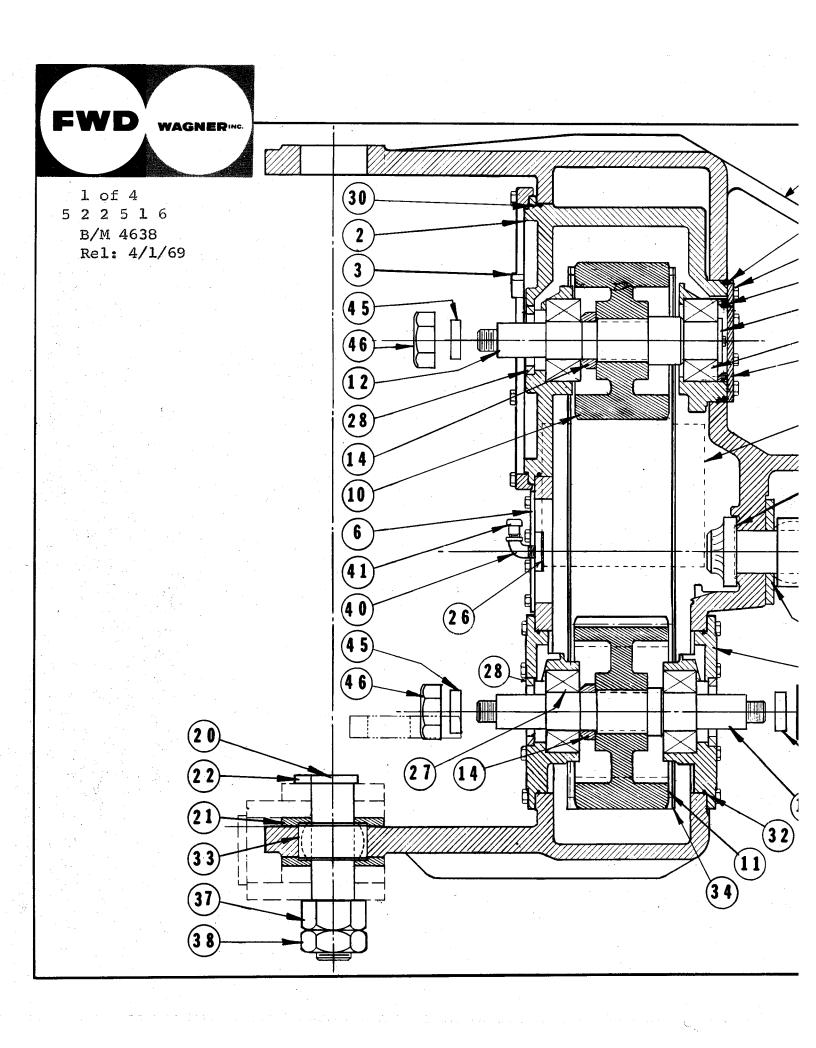

resolve and the configuration of the property was transfer and the configuration of the confi

| Part<br>Number                                                                                                                                                                                                                                          | Part Name                                                                                                                                                                                                                                                                                                                                                                                                                                                                                                                                                                                                                                            | No.<br>Req.                                   | Ref.<br>No.                                                                                                                               | Part<br>Number                                | Part Name                                                                                                                                                                                                                                                                                                                                                                                                                                                                                                        | No.<br>Req.                           | Ref.<br>No.                                                                                        |
|---------------------------------------------------------------------------------------------------------------------------------------------------------------------------------------------------------------------------------------------------------|------------------------------------------------------------------------------------------------------------------------------------------------------------------------------------------------------------------------------------------------------------------------------------------------------------------------------------------------------------------------------------------------------------------------------------------------------------------------------------------------------------------------------------------------------------------------------------------------------------------------------------------------------|-----------------------------------------------|-------------------------------------------------------------------------------------------------------------------------------------------|-----------------------------------------------|------------------------------------------------------------------------------------------------------------------------------------------------------------------------------------------------------------------------------------------------------------------------------------------------------------------------------------------------------------------------------------------------------------------------------------------------------------------------------------------------------------------|---------------------------------------|----------------------------------------------------------------------------------------------------|
| AR-02162<br>BM-17153<br>100670<br>157870<br>177734<br>S-114<br>105953<br>132019<br>68585<br>67294<br>67211<br>68445<br>9226<br>60408<br>70653<br>70089-1<br>9427<br>S-600<br>S-908<br>S-911-B<br>S-966-E<br>69901<br>S-915-A<br>S-719<br>S-716<br>69699 | CYLINDER BLOCK  Block, cylinder (180905) Bushing, assembly, camshaft Bushing Bushing Capscrew, cylinder head Capscrew, water header cover Capscrew, main bearing cap Cover, water header Dowel, cam follower housing to block Dowel, main bearing Dowel, main bearing Dowel, main bearing cap to block Dowel, main bearing cap to block Dowel, fix wheel housing Dowel, fear cover Dowel, gear cover (Diamond) Gasket, water header cover Lockplate Lockwasner, water header cover Plug, pipe (1/8") Plug, pipe (1/8") Plug, pipe (1/4") Plug, pipe (1/4") Plug, pipe (1/4") Plug, pipe (1/2") Plug, expansion Plug, expansion Washer, cylinder head | 1 1 6 36 12 14 2 6 2 14 12 6 4 8 5 3 5 1 1 36 | 1<br>2<br>3<br>4<br>5<br>6<br>7<br>8<br>9<br>10<br>11<br>12<br>13<br>14<br>15<br>16<br>17<br>18<br>19<br>20<br>21<br>22<br>23<br>24<br>25 | S-2286<br>S-679<br>143938<br>143939<br>143946 | Nozzle, piston cooling assembly Capscrew (5/16-24 x 3/4") Nozzle "O" ring Plug, pipe (1/8") Lockwasher (5/16") Washer  MOUNTING PARTS  Capscrew (3/8-24 x 1") Capscrew (3/8-24 x 5/8") Dowel, rear cover plate Flange, oil pan Gasket, suction flange Lockwasher (3/8") Liner, cylinder Nameplate "O" ring Pipe, lubricating oil Ring, packing Ring, packing Seal, crevice Screw, nameplate Washer (25/64")  Shim, liner (.007") Shim, liner (.009") Shim, liner (.020") Shim, liner (.031") Shim, liner (.062") | 6 6 6 6 6 6 6 6 6 6 6 6 6 6 6 6 6 6 6 | 39<br>40<br>41<br>42<br>43<br>30<br>44<br>45<br>31<br>32<br>33<br>46<br>34<br>34<br>34<br>34<br>34 |

| Part<br>Number                                                                                                                                                                                                  | Part Name                                                                                                                                                                                                                                                                                                                                                                                                                                                                                                                                                                                                                                                                             | No.<br>Req.                                                                                                                                  | Ref.<br>No.                                                                                                                                           | Part<br>Number                                                                                                                                              | Part Name                                                                                                                                                                                                                                                                                                                                                                                         | No.<br>Req.                                                                  | Ref.<br>No.                                                                                                    |
|-----------------------------------------------------------------------------------------------------------------------------------------------------------------------------------------------------------------|---------------------------------------------------------------------------------------------------------------------------------------------------------------------------------------------------------------------------------------------------------------------------------------------------------------------------------------------------------------------------------------------------------------------------------------------------------------------------------------------------------------------------------------------------------------------------------------------------------------------------------------------------------------------------------------|----------------------------------------------------------------------------------------------------------------------------------------------|-------------------------------------------------------------------------------------------------------------------------------------------------------|-------------------------------------------------------------------------------------------------------------------------------------------------------------|---------------------------------------------------------------------------------------------------------------------------------------------------------------------------------------------------------------------------------------------------------------------------------------------------------------------------------------------------------------------------------------------------|------------------------------------------------------------------------------|----------------------------------------------------------------------------------------------------------------|
|                                                                                                                                                                                                                 | CYLINDER BLOCK                                                                                                                                                                                                                                                                                                                                                                                                                                                                                                                                                                                                                                                                        |                                                                                                                                              |                                                                                                                                                       |                                                                                                                                                             | MOUNTING PARTS                                                                                                                                                                                                                                                                                                                                                                                    |                                                                              |                                                                                                                |
| AR-02160 BM-27253 100670 157870 177734 S-118-A S-114 105953 132019 68585 67211 68445 9226 60408 70653 70089-1 9427 S-600 199067 S-908 S-995 S-911-B S-966-E S-901 S-962 69901 S-910-B S-915-A S-719 S-716 69699 | Block, cylinder (180904) Bushing assembly, camshaft Bushing Bushing Capscrew, cylinder head Capscrew (1/4-20 x 5/8") Capscrew, water header cover Capscrew, main bearing cap Cover, water header Dowel, cam follower housing to block Dowel, main bearing cap to block Dowel, head to block Dowel, flywheel housing Dowel, gear cover Dowel, gear cover (Diamond) Gasket, water header cover Lockplate Lockwasher, water header cover Plug, pipe Plug, pipe (3/8") Plug, pipe (1/8") Plug, pipe (1/8") Plug, pipe (1/8") Plug, pipe (1/4") Plug, pipe (1/2") Plug, expansion Plug, expansion Washer, cylinder | 1<br>1<br>1<br>6<br>36<br>12<br>14<br>2<br>6<br>2<br>1<br>1<br>2<br>14<br>1<br>2<br>1<br>1<br>1<br>1<br>1<br>1<br>2<br>1<br>1<br>1<br>1<br>1 | 1<br>2<br>3<br>4<br>5<br>6<br>7<br>8<br>9<br>10<br>11<br>12<br>13<br>14<br>15<br>16<br>17<br>45<br>18<br>19<br>35<br>20<br>21<br>22<br>23<br>24<br>25 | S-129 S-190-C 67294 132648 67963 S-604 183050 159380 156545 68910 69304 133029 183048 183049 183056 S-2286 S-679  143938 143939 143946 143947 143948 143949 | Capscrew (3/8-24 x 1") Capscrew (3/8-24 x 5/8") Dowel, thrust ring Flange, oil pan Gasket, suction flange Lockwasher (3/8") Liner, cylinder Nameplate "O" ring "O" ring Plug, water by-pass Pipe, lubricating oil Ring, packing Ring, packing Seal, crevice Screw, nameplate Washer (25/64")  Shim, liner (.007") Shim, liner (.009") Shim, liner (.020") Shim, liner (.031") Shim, liner (.062") | 2 1 2 1 1 2 6 1 3 1 1 3 6 6 6 6 6 1 RRA/RRA/RA/RA/RA/RA/RA/RA/RA/RA/RA/RA/RA | 36<br>37<br>38<br>39<br>40<br>41<br>30<br>42<br>45<br>46<br>43<br>31<br>32<br>33<br>44<br>34<br>34<br>34<br>34 |