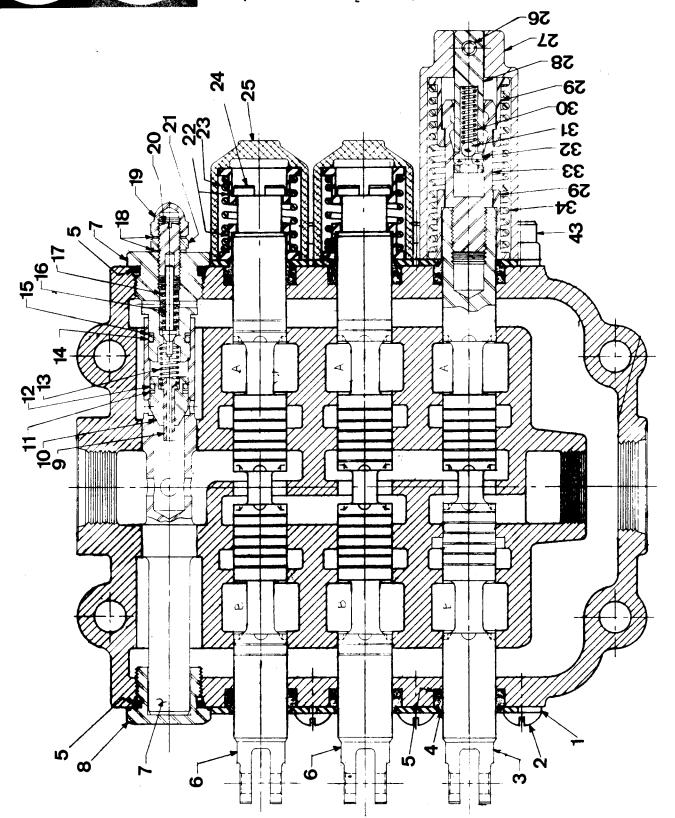

resolve and the configuration of the property was transfer and the configuration of the confi

| Part<br>Number                                                                                                                                                                                                                                          | Part Name                                                                                                                                                                                                                                                                                                                                                                                                                                                                                                                                                                                                                                            | No.<br>Req.                                   | Ref.<br>No.                                                                                                                               | Part<br>Number                                | Part Name                                                                                                                                                                                                                                                                                                                                                                                                                                                                                                        | No.<br>Req.                           | Ref.<br>No.                                                                                        |
|---------------------------------------------------------------------------------------------------------------------------------------------------------------------------------------------------------------------------------------------------------|------------------------------------------------------------------------------------------------------------------------------------------------------------------------------------------------------------------------------------------------------------------------------------------------------------------------------------------------------------------------------------------------------------------------------------------------------------------------------------------------------------------------------------------------------------------------------------------------------------------------------------------------------|-----------------------------------------------|-------------------------------------------------------------------------------------------------------------------------------------------|-----------------------------------------------|------------------------------------------------------------------------------------------------------------------------------------------------------------------------------------------------------------------------------------------------------------------------------------------------------------------------------------------------------------------------------------------------------------------------------------------------------------------------------------------------------------------|---------------------------------------|----------------------------------------------------------------------------------------------------|
| AR-02162<br>BM-17153<br>100670<br>157870<br>177734<br>S-114<br>105953<br>132019<br>68585<br>67294<br>67211<br>68445<br>9226<br>60408<br>70653<br>70089-1<br>9427<br>S-600<br>S-908<br>S-911-B<br>S-966-E<br>69901<br>S-915-A<br>S-719<br>S-716<br>69699 | CYLINDER BLOCK  Block, cylinder (180905) Bushing, assembly, camshaft Bushing Bushing Capscrew, cylinder head Capscrew, water header cover Capscrew, main bearing cap Cover, water header Dowel, cam follower housing to block Dowel, main bearing Dowel, main bearing Dowel, main bearing cap to block Dowel, main bearing cap to block Dowel, fix wheel housing Dowel, fear cover Dowel, gear cover (Diamond) Gasket, water header cover Lockplate Lockwasner, water header cover Plug, pipe (1/8") Plug, pipe (1/8") Plug, pipe (1/4") Plug, pipe (1/4") Plug, pipe (1/4") Plug, pipe (1/2") Plug, expansion Plug, expansion Washer, cylinder head | 1 1 6 36 12 14 2 6 2 14 12 6 4 8 5 3 5 1 1 36 | 1<br>2<br>3<br>4<br>5<br>6<br>7<br>8<br>9<br>10<br>11<br>12<br>13<br>14<br>15<br>16<br>17<br>18<br>19<br>20<br>21<br>22<br>23<br>24<br>25 | S-2286<br>S-679<br>143938<br>143939<br>143946 | Nozzle, piston cooling assembly Capscrew (5/16-24 x 3/4") Nozzle "O" ring Plug, pipe (1/8") Lockwasher (5/16") Washer  MOUNTING PARTS  Capscrew (3/8-24 x 1") Capscrew (3/8-24 x 5/8") Dowel, rear cover plate Flange, oil pan Gasket, suction flange Lockwasher (3/8") Liner, cylinder Nameplate "O" ring Pipe, lubricating oil Ring, packing Ring, packing Seal, crevice Screw, nameplate Washer (25/64")  Shim, liner (.007") Shim, liner (.009") Shim, liner (.020") Shim, liner (.031") Shim, liner (.062") | 6 6 6 6 6 6 6 6 6 6 6 6 6 6 6 6 6 6 6 | 39<br>40<br>41<br>42<br>43<br>30<br>44<br>45<br>31<br>32<br>33<br>46<br>34<br>34<br>34<br>34<br>34 |

| Part<br>Number                                                                                                                                                                                                  | Part Name                                                                                                                                                                                                                                                                                                                                                                                                                                                                                                                                                                                                                                                                             | No.<br>Req.                                                                                                                                  | Ref.<br>No.                                                                                                                                           | Part<br>Number                                                                                                                                              | Part Name                                                                                                                                                                                                                                                                                                                                                                                         | No.<br>Req.                                                                  | Ref.<br>No.                                                                                                    |
|-----------------------------------------------------------------------------------------------------------------------------------------------------------------------------------------------------------------|---------------------------------------------------------------------------------------------------------------------------------------------------------------------------------------------------------------------------------------------------------------------------------------------------------------------------------------------------------------------------------------------------------------------------------------------------------------------------------------------------------------------------------------------------------------------------------------------------------------------------------------------------------------------------------------|----------------------------------------------------------------------------------------------------------------------------------------------|-------------------------------------------------------------------------------------------------------------------------------------------------------|-------------------------------------------------------------------------------------------------------------------------------------------------------------|---------------------------------------------------------------------------------------------------------------------------------------------------------------------------------------------------------------------------------------------------------------------------------------------------------------------------------------------------------------------------------------------------|------------------------------------------------------------------------------|----------------------------------------------------------------------------------------------------------------|
|                                                                                                                                                                                                                 | CYLINDER BLOCK                                                                                                                                                                                                                                                                                                                                                                                                                                                                                                                                                                                                                                                                        |                                                                                                                                              |                                                                                                                                                       |                                                                                                                                                             | MOUNTING PARTS                                                                                                                                                                                                                                                                                                                                                                                    |                                                                              |                                                                                                                |
| AR-02160 BM-27253 100670 157870 177734 S-118-A S-114 105953 132019 68585 67211 68445 9226 60408 70653 70089-1 9427 S-600 199067 S-908 S-995 S-911-B S-966-E S-901 S-962 69901 S-910-B S-915-A S-719 S-716 69699 | Block, cylinder (180904) Bushing assembly, camshaft Bushing Bushing Capscrew, cylinder head Capscrew (1/4-20 x 5/8") Capscrew, water header cover Capscrew, main bearing cap Cover, water header Dowel, cam follower housing to block Dowel, main bearing cap to block Dowel, head to block Dowel, flywheel housing Dowel, gear cover Dowel, gear cover (Diamond) Gasket, water header cover Lockplate Lockwasher, water header cover Plug, pipe Plug, pipe (3/8") Plug, pipe (1/8") Plug, pipe (1/8") Plug, pipe (1/8") Plug, pipe (1/4") Plug, pipe (1/2") Plug, expansion Plug, expansion Washer, cylinder | 1<br>1<br>1<br>6<br>36<br>12<br>14<br>2<br>6<br>2<br>1<br>1<br>2<br>14<br>1<br>2<br>1<br>1<br>1<br>1<br>1<br>1<br>2<br>1<br>1<br>1<br>1<br>1 | 1<br>2<br>3<br>4<br>5<br>6<br>7<br>8<br>9<br>10<br>11<br>12<br>13<br>14<br>15<br>16<br>17<br>45<br>18<br>19<br>35<br>20<br>21<br>22<br>23<br>24<br>25 | S-129 S-190-C 67294 132648 67963 S-604 183050 159380 156545 68910 69304 133029 183048 183049 183056 S-2286 S-679  143938 143939 143946 143947 143948 143949 | Capscrew (3/8-24 x 1") Capscrew (3/8-24 x 5/8") Dowel, thrust ring Flange, oil pan Gasket, suction flange Lockwasher (3/8") Liner, cylinder Nameplate "O" ring "O" ring Plug, water by-pass Pipe, lubricating oil Ring, packing Ring, packing Seal, crevice Screw, nameplate Washer (25/64")  Shim, liner (.007") Shim, liner (.009") Shim, liner (.020") Shim, liner (.031") Shim, liner (.062") | 2 1 2 1 1 2 6 1 3 1 1 3 6 6 6 6 6 1 RRA/RRA/RA/RA/RA/RA/RA/RA/RA/RA/RA/RA/RA | 36<br>37<br>38<br>39<br>40<br>41<br>30<br>42<br>45<br>46<br>43<br>31<br>32<br>33<br>44<br>34<br>34<br>34<br>34 |