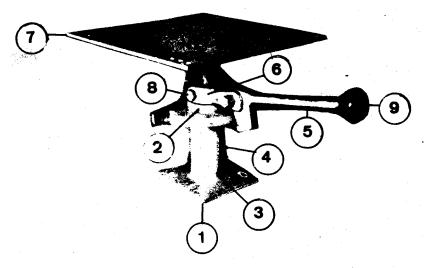

lay                | 1    |
|      | 520795  | Harness Assembly - Engine               | 1    |
|      | 521877  | Bracket - Fail Safe Start               | 1    |
|      | 212973  | Switch                                  | 1    |
|      |         | Bolt - 1/4 NC x 2" Lg.                  | 1    |
|      |         | Nut - 1/4 NC                            | 3    |
|      |         | Screw 10-32 x 3/4" Lg.                  | 4    |
|      | 516591  | Harness Assembly - Battery              | 1    |
|      | 521847  | Failsafe Start & Heater Harness         | 1    |
|      | 521732  | Chassis Harness Assembly                | 1    |
|      |         |                                         |      |
|      |         |                                         |      |



SWIVEL ASS'Y - SEAT



| ITEM NO. | PART NO.        | DESCRIPTION                       | Qty.                                   |
|----------|-----------------|-----------------------------------|----------------------------------------|
| 1        | 5 <b>21</b> 532 | Base Ass'y (incl. items 2, 3 & 4) | 1                                      |
| 2        | 200238          | Bearing (Not illust.)             | 1                                      |
| 3        | .503370         | Bushing " "                       | 7                                      |
| 4        | 1/8"            | Dube Fitting                      | 1.                                     |
| 5        | 503373          | Latch & Handle Ass'y              | 1                                      |
| 6        | 503332          | Collar Ass'