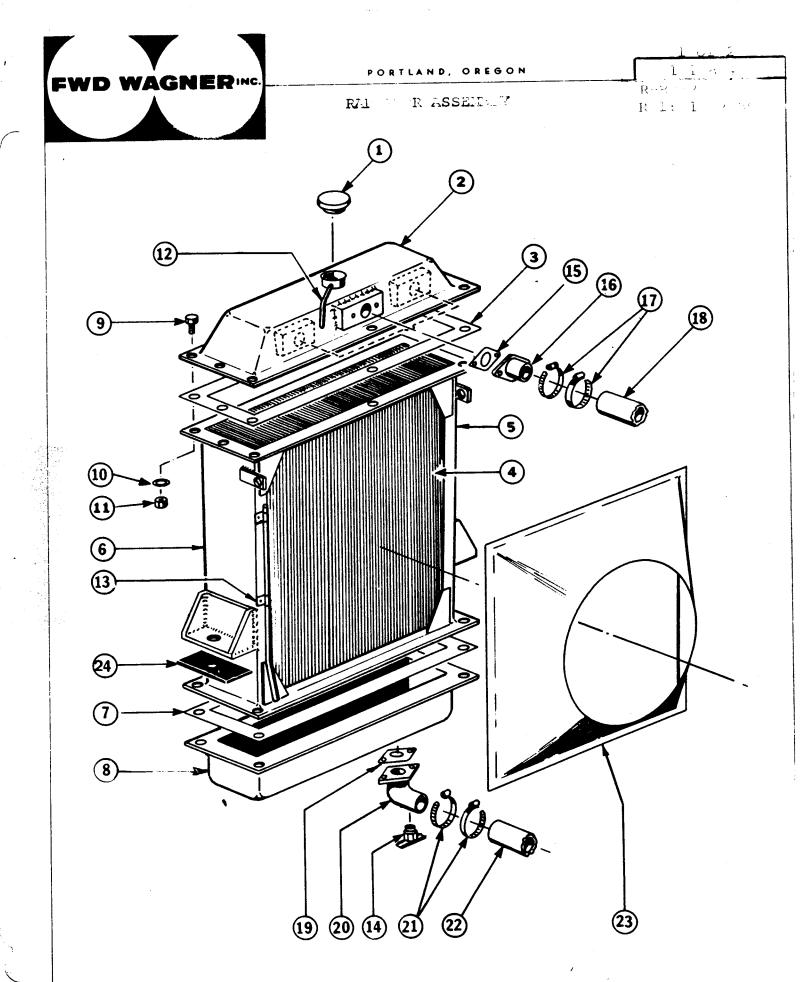

| 1   |
|     |         |                         |                            |     |
|     |         |                         |                            |     |
|     |         |                         |                            |     |
|     |         |                         |                            |     |
|     |         |                         |                            |     |
|     |         |                         | •                          |     |
|     |         |                         |                            |     |
|     |         |                         |                            |     |
|     |         |                         |                            |     |
|     | 1       |                         |                            |     |





### RADIATOR ASSEMBLY

2 1 1 8 4 4

R-8232

Rel: 12/2/66

| TEM  | FWD NO. | DESCRIPTION                                  | QT  |
|------|---------|----------------------------------------------|-----|
| TEM. | 211844  | Radiator Assembly (Include Items 1 thru 14)  |     |
| 1    | 202874  | Fill Cap                                     | 1   |
| 2    | 213032  | Tank-Top                                     | 1   |
| 3    | 213034  | Gasket                                       | 3   |
| 4    | 213031  | Core Assembly                                | 1   |
| 5    | 213035  | Side Plate - R.H.                            | 1   |
| 6    | 213036  | Side Plate - L.H.                            | 1   |
| 7    | 213034  | Gasket                                       | 3   |
| 8    | 213033  |