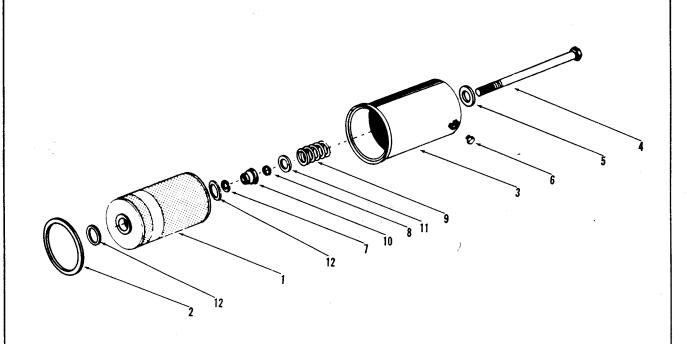

| Fuel Pump Damper                |      | <br>40-41-42      |
|---------------------------------|------|-------------------|
| Fuel Pump                       | · ·. | <br>. 40-41-42    |
| Fuel Tubing                     |      | <br>44            |
| Gasket Sets                     |      | 48                |
| Gear Cover                      |      | 6-7-8             |
| Generator                       |      | 48                |
| Glow Plug                       |      | 29–30             |
| Hand Priming Pump               |      | 47                |
| Injector                        |      | 43                |
| Instrument Panel                |      | <del>-</del> 6-47 |
| Intake Manifold                 |      | <br>29–30         |
| Eubricating Oil Filter          |      | 16                |
| Eubricating Oil Filter (Remote) |      | 52                |
| Lubricating Oil Cooler          |      | 18–19             |
| Lubricating Oil By-Pass         |      | 17                |
| Lubricating Oil Pump            |      | . 20-21-22        |
| Main Bearing Shells             |      | <i></i> 3         |
| Oil Pan                         |      | . 13–14–15        |
| Pistons                         |      | 4                 |
| Piston Rings                    |      | 4                 |
| Push Rods                       |      | 12                |
| Radiator                        |      | 28                |
| Rear Cover                      |      | 5                 |
| Rocker Lever Covers             |      | 19–11             |
| Rocker Levers and Housings      |      | 10–11             |
| Shutdown Valve                  |      | 43                |
| Starting Motor                  |      | 48                |
| Thermostat and Housing          |      |                   |
| Turbocharger                    |      | 34–35             |
| Vibration Damper                |      | 3                 |
| Voltage Regulator               |      | 48                |
| Water Connections               |      | 26                |
| Water Pump                      |      | 23                |