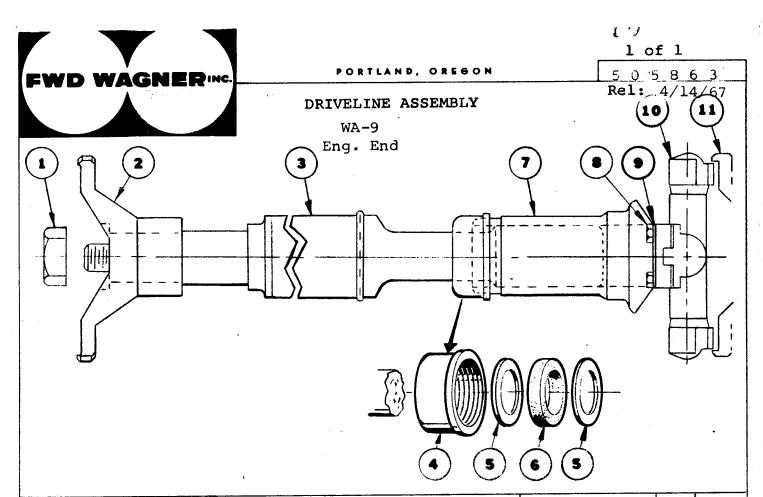

| QTY          |
|------|----------|----------------------------|--------------|
| 1    | 2043 1   | Cross Assembly             | 2.           |
| 2    | 2042     | Slam Ya.                   | ì.           |
| 3    | 70.421   | Probabler Shaft            | 1            |
| 4    | 20000    | Stael Washer               | 2            |
| 5    | 208843   | F. l Was': r               | 11_          |
| 6    | 204319   | Capscrow                   | 4            |
| 7    | 20431.   | R. aiaer Cap               | 1            |
| 8    | 206"1-   | Solined Yoke - Divider Bex | 1            |
| 8 A  |          | S. Axla Diff. Group        | <del> </del> |
| 9    | 20 870   | ock Plate                  | 4            |
| 10   | 204319   | Cin Sorow <sup>a</sup>     | 4            |





| nin's   | FWD NO.          | DESCRIPTION       | QTY             |
|---------|------------------|-------------------|-----------------|
| :       | 204247           | Nut               | 1               |
|         |                  | Fitting Yoke      |                 |
|         | ၁၀၁၀၀4           | Propellor Shaft   | 1               |
|         | 204316           | Retainer Cap      | 1               |
|         | .∂083 <b>4</b> 7 | Steel Washer      | 2               |
|         | ab8 <b>848</b>   | Felt Washer       | 1               |
|         | 20/4277          | Slip Yoke         | 1               |
|         | 204319           | Cap Screw         |                 |
|         | 207370           | Lock Plate        | 4               |
| 10 ·    | 204301           | Cross As