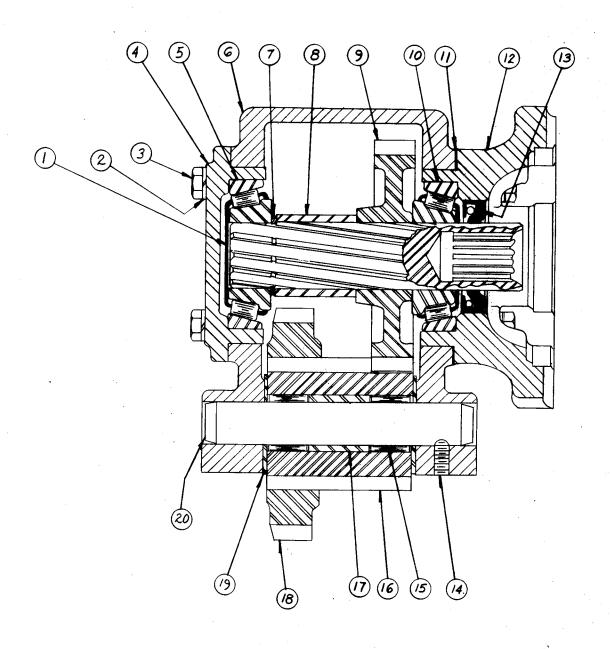

| Engine Ap | plicatio | on |  |
|-----------|----------|----|--|
| B BI CI   | 1 19 1   | P  |  |
| XXX       | X        |    |  |

| Part<br>Number        | Part Name                              | No.<br>Req. | Ref.<br>No. | Part<br>Number   | Part Name                                                        | No.<br>Req.  | Ref.<br>No. |
|-----------------------|----------------------------------------|-------------|-------------|------------------|------------------------------------------------------------------|--------------|-------------|
|                       | CRANKSHAFT                             |             |             |                  | VIBRATION DAMPER                                                 |              |             |
|                       | All Applications                       |             |             |                  | Piston Cooled—B, BI, IP Applications Non Piston Cooled—B, BI, CI | •            |             |
| AR-06062              | Crankshaft assembly                    | 1           | ,           |                  | Applications                                                     |              |             |
| 196410                | Crankshaft                             | 1           | 1 2         | 1.45700          | Domest vibration                                                 | 1            | 14          |
| 142804                | Gear, crankshaft                       | 1           | 3           | 145789<br>175183 | Damper, vibration                                                | 1            | 15          |
| 9300-1                | Key, gear                              | 6           | 4           | S-163-B          | Flange, crankshaft<br>Capscrew (1/2-20 x 1-1/8")                 | 6            | 16          |
| S-911-B<br>BM-28978 * | Plug, pipe (1/8")<br>Set, main bearing | 1           | "           | S-608            | Lockwasher (1/2")                                                | 6            | 18          |
| 44387                 | Shell, main bearing                    |             |             | 3-000            | LOCKWasilei (1/2 /                                               | U            | 10          |
| 44367                 | (No. 7, upper)                         | 1           | 5           |                  | Piston Cooled-CI Applications                                    |              |             |
| 44388                 | Shell, main bearing                    | ,           |             |                  | riston cooled—Ci Applications                                    |              |             |
| 44300                 | (No. 7, lower)                         | 1           | 6           |                  | Same as above except:                                            |              |             |
| 44385                 | Shell, main bearing                    |             |             |                  | Same as above except.                                            |              |             |
| 44303                 | (No. 2, 4 and 6, upper)                | 3           | 7           | 69952            | Capscrew (1/2-20 x 2")                                           | 6            | 16          |
| 44386                 | Shell, main bearing                    |             | 1           | 154918           | Spacer, vibration damper                                         | 1            | 20          |
| +-500                 | (No. 2, 4 and 6, lower)                | 3           | 8           | 101010           | opacer, visiation damper                                         |              |             |
| 44383                 | Shell, main bearing                    |             |             |                  |                                                                  |              |             |
| 1000                  | (No. 1, 3 and 5, upper)                | 3           | 9           |                  |                                                                  |              | 1           |
| 44384                 | Shell, main bearing                    |             |             |                  |                                                                  |              |             |
|                       | (No. 1, 3 and 5, lower)                | 3           | 10          |                  |                                                                  | ĺ            |             |
| 157.280               | Ring, thrust                           | 4           | 11          |                  |                                                                  |              |             |
| 60575                 | Dowel, ring                            | 7           | 12          |                  |                                                                  |              |             |
| 67294                 | Dowel, thrust ring                     | 2           | 13          |                  |                                                                  |              | }           |
| *                     | Main bearings may be purchased         |             |             |                  |                                                                  | <b>!</b><br> |             |
|                       | in .010", .020", and .040"             |             |             |                  |                                                                  |              |             |
|                       | undersize.                             |             |             |                  |                                                                  |              |             |
|                       | MOUNTING PARTS                         |             |             |                  |                                                                  |              |             |
| 140410                | Capscrew (3/4-16 x 1-3/4")             | 1           | 17          |                  |                                                                  |              |             |
| 140411                | Retainer                               | i           | 19          |                  |                                                                  | 1            |             |
|                       |                                        | -           |             |                  |                                                                  |              | ĺ           |
|                       |                                        |             |             |                  |                                                                  |              |             |
|                       |                                        |             |             |                  |                                                                  |              | ĺ           |

| Eng | gine | A  | pli | cat | ion |
|-----|------|----|-----|-----|-----|
| 8   | BI   | CI | 1   | IP  | P   |
| X   | X    | X  |     | X   |     |

| Part<br>Number                                              | Part Name                                                                                                                               | No.<br>Req.                    | Ref.<br>No.                | Part<br>Number | Part Name                                                                                           | No.<br>Req.            | Ref.<br>No.                                                                                                                                                                                                                                                                                                                                                                                                                                                                                                                                                                                                                                                                                                                                                                                                                                                                                                                                                                                                                                                                                                                                                                                                                                                                                                                                                                                                                                                                                                                                                                                                                                                                                                                                                                                                                                                                                                                                                                                                                                                                                                                    |
|-------------------------------------------------------------|-----------------------------------------------------------------------------------------------------------------------------------------|--------------------------------|----------------------------|----------------|-----------------------------------------------------------------------------------------------------|------------------------|--------------------------------------------------------------------------------------------------------------------------------------------------------------------------------------------------------------------------------------------------------------------------------------------------------------------------------------------------------------------------------------------------------------------------------------------------------------------------------------------------------------------------------------------------------------------------------------------------------------------------------------------------------------------------------------------------------------------------------------------------------------------------------------------------------------------------------------------------------------------------------------------------------------------------------------------------------------------------------------------------------------------------------------------------------------------------------------------------------------------------------------------------------------------------------------------------------------------------------------------------------------------------------------------------------------------------------------------------------------------------------------------------------------------------------------------------------------------------------------------------------------------------------------------------------------------------------------------------------------------------------------------------------------------------------------------------------------------------------------------------------------------------------------------------------------------------------------------------------------------------------------------------------------------------------------------------------------------------------------------------------------------------------------------------------------------------------------------------------------------------------|
|                                                             | CONNECTING ROD                                                                                                                          |                                |                            |                | RINGS                                                                                               | :                      |                                                                                                                                                                                                                                                                                                                                                                                                                                                                                                                                                                                                                                                                                                                                                                                                                                                                                                                                                                                                                                                                                                                                                                                                                                                                                                                                                                                                                                                                                                                                                                                                                                                                                                                                                                                                                                                                                                                                                                                                                                                                                                                                |
| BM-52474<br>9195-3<br>187420<br>112611<br>69936<br>139620 * | Connecting rod assembly<br>(121579)<br>Bolt, connecting rod<br>Bushing, piston pin<br>Lockplate<br>Nut<br>Shell, connecting rod bearing | 6<br>12<br>6<br>12<br>12<br>12 | 1<br>2<br>3<br>4<br>5<br>6 | 122560         | Ring set, piston (standard) Ring, compression Ring, compression Ring, compression Ring, compression | 6<br>6<br>12<br>6<br>6 | 10<br>11<br>12<br>13                                                                                                                                                                                                                                                                                                                                                                                                                                                                                                                                                                                                                                                                                                                                                                                                                                                                                                                                                                                                                                                                                                                                                                                                                                                                                                                                                                                                                                                                                                                                                                                                                                                                                                                                                                                                                                                                                                                                                                                                                                                                                                           |
| AR-03530<br>191970                                          | PISTON  Piston assembly Pin, piston                                                                                                     | 6<br>6                         | 7                          |                |                                                                                                     |                        |                                                                                                                                                                                                                                                                                                                                                                                                                                                                                                                                                                                                                                                                                                                                                                                                                                                                                                                                                                                                                                                                                                                                                                                                                                                                                                                                                                                                                                                                                                                                                                                                                                                                                                                                                                                                                                                                                                                                                                                                                                                                                                                                |
| 147540<br>61908                                             | Piston<br>Ring, snap                                                                                                                    | 6<br>6                         |                            |                |                                                                                                     |                        | :                                                                                                                                                                                                                                                                                                                                                                                                                                                                                                                                                                                                                                                                                                                                                                                                                                                                                                                                                                                                                                                                                                                                                                                                                                                                                                                                                                                                                                                                                                                                                                                                                                                                                                                                                                                                                                                                                                                                                                                                                                                                                                                              |
| *                                                           | Connecting rod bearing shells may be purchased in .010", .020", .030" and .040" oversize.                                               |                                |                            |                |                                                                                                     |                        |                                                                                                                                                                                                                                                                                                                                                                                                                                                                                                                                                                                                                                                                                                                                                                                                                                                                                                                                                                                                                                                                                                                                                                                                                                                                                                                                                                                                                                                                                                                                                                                                                                                                                                                                                                                                                                                                                                                                                                                                                                                                                                                                |
| Note:                                                       | Piston and Piston Rings in .020", .030" and .040" oversize are available by special order only.                                         |                                |                            |                |                                                                                                     |                        | and the same state of the same |
|                                                             |                                                                                                                                         |                                |                            |                |                                                                                                     |                        |                                                                                                                                                                                                                                                                                                                                                                                                                                                                                                                                                                                                                                                                                                                                                                                                                                                                                                                                                                                                                                                                                                                                                                                                                                                                                                                                                                                                                                                                                                                                                                                                                                                                                                                                                                                                                                                                                                                                                                                                                                                                                                                                |
|                                                             |                                                                                                                                         |                                |                            |                |                                                                                                     | , and a second         |                                                                                                                                                                                                                                                                                                                                                                                                                                                                                                                                                                                                                                                                                                                                                                                                                                                                                                                                                                                                                                                                                                                                                                                                                                                                                                                                                                                                                                                                                                                                                                                                                                                                                                                                                                                                                                                                                                                                                                                                                                                                                                                                |
|                                                             |                                                                                                                                         |                                |                            |                |                                                                                                     |                        |                                                                                                                                                                                                                                                                                                                                                                                                                                                                                                                                                                                                                                                                                                                                                                                                                                                                                                                                                                                                                                                                                                                                                                                                                                                                                                                                                                                                                                                                                                                                                                                                                                                                                                                                                                                                                                                                                                                                                                                                                                                                                                                                |