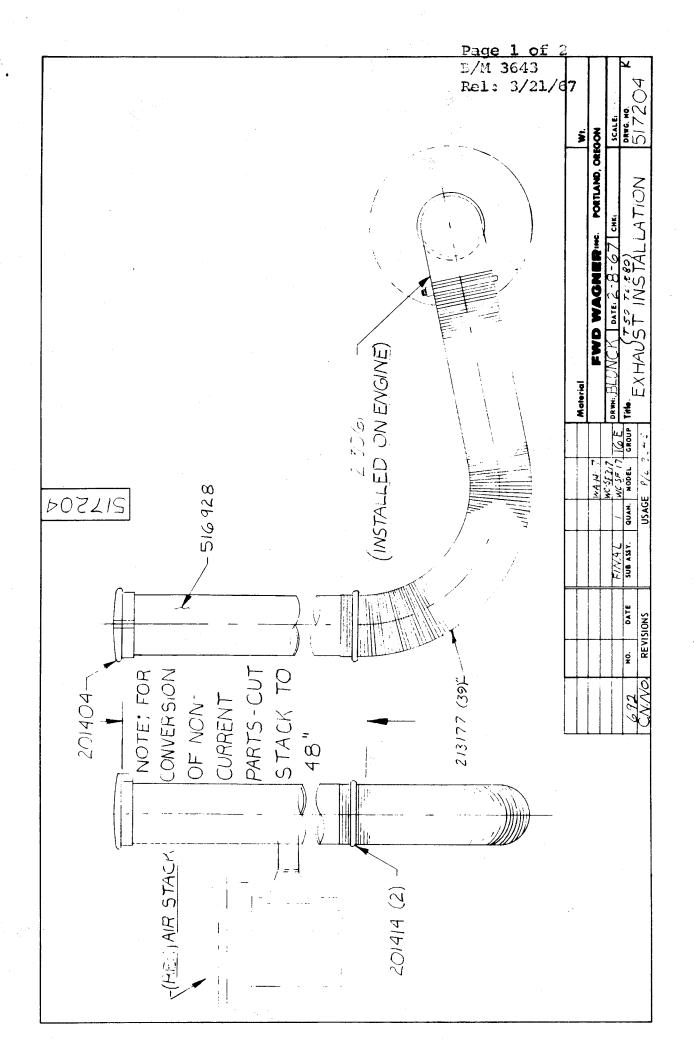

| 4  |
|     | 200512  | Gasket                     | 1  |
|     | 521850  | Flex Exhaust Tubing 4" ID  | 1  |
|     |         |                            |    |
|     |         |                            |    |
|     |         |                            |    |
|     |         |                            |    |
|     |         |                            |    |
|     |         |                            |    |
|     |         |                            |    |
|     |         |                            |    |
|     |         |                            |    |
|     |         |                            |    |
|     |         |                            |    |
|     |         |                            |    |
|     |         |                            |    |





Fage 2 of 2 5 1 7 2 0 4

B/M 3643 Rel: 3/21/67

# MUFFLER (For Flex Pipe) Model WC-17, WC-317 WA-14

|      |         | SF-17 SF-317 WA-17                      |      |         |
|------|---------|-----------------------------------------|------|---------|
| ITEM | FWD NO. | DESCRIPTION                             |      | QTY.    |
|      | 517204  | Exhaust Installation                    | + V. | !       |
|      | 516928  | Exhaust Stack Assembly                  | •    | 1       |
|      | 213177  | Flex Exhaust Tubing - 4" I.D. x 39" Lg. |      | 1       |
|      | 201404  | Rain Cap                                |      | 1       |
|      | 201414  | Clamp                                   |      | 2       |
|      | 213061  | Elbow                                   |      | 1.