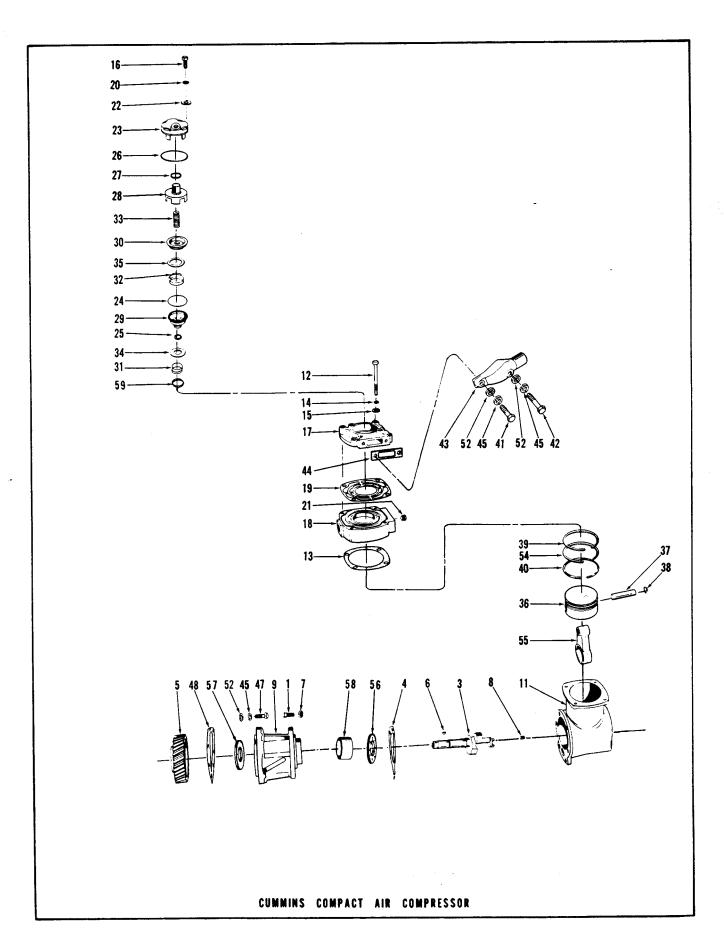

## **Table of Contents**

| Air Cleaner                          | Fuel Pump Da  |
|--------------------------------------|---------------|
| Air Compressor                       | Fuel Pump     |
| Air Connections                      | Fuel Tubing   |
| Alternator                           | Gasket Sets   |
| Aneroid Control                      | Gear Cover    |
| Bendix – Westinghouse Air Compressor | Generator     |
|                                      | Glow Plug     |
| Camshaft                             | Hand Priming  |
| Camshaft Bushing                     | Injector .    |
| Cam Follower                         | Instrument Pa |
| Cam Follower Housing                 | Intake Manifo |
| Compression Release                  | Lubricating O |
| Connecting Ros                       | Lubricating C |
| Corrosion Resistor                   | Lubricating C |
| Cover Plate                          | Lubricating C |
| Crankcase Breather                   | ū             |
| Crankshaft                           | Lubricating C |
| Cylinder Block                       | Main Bearing  |
| Cylinder Head                        | Oil Pan       |
| Cylinder Liner                       | Pistons       |
| Dipstick                             | Piston Rings  |
| Drive Pulley                         | Push Rods     |
| Exhaust Manifold                     | Radiator .    |
|                                      | Rear Cover    |
| Fan                                  | Rocker Lever  |
| Fan Bracket                          | Rocker Lever  |
| Fan Guard                            | Shutdown Va   |
| Fan Hub                              | Starting Moto |
| Flywheel Housing                     | Thermostat a  |
| Flywheel Housing Support             | Turbocharger  |
| Flywheel and Ring Gear               | •             |
| Front Engine Support                 | Vibration Da  |
| Fuel Filter                          | Voltage Regu  |
| Fuel Gear Pump                       | Water Connec  |
| Fuel Pump Drive                      | Water Pump    |

| Fuel Pump Damper                |      | <br>40-41-42      |
|---------------------------------|------|-------------------|
| Fuel Pump                       | · ·. | <br>. 40-41-42    |
| Fuel Tubing                     |      | <br>44            |
| Gasket Sets                     |      | 48                |
| Gear Cover                      |      | 6-7-8             |
| Generator                       |      | 48                |
| Glow Plug                       |      | 29–30             |
| Hand Priming Pump               |      | 47                |
| Injector                        |      | 43                |
| Instrument Panel                |      | <del>-</del> 6-47 |
| Intake Manifold                 |      | <br>29–30         |
| Eubricating Oil Filter          |      | 16                |
| Eubricating Oil Filter (Remote) |      | 52                |
| Lubricating Oil Cooler          |      | 18–19             |
| Lubricating Oil By-Pass         |      | 17                |
| Lubricating Oil Pump            |      | . 20-21-22        |
| Main Bearing Shells             |      | <i></i> 3         |
| Oil Pan                         |      | . 13–14–15        |
| Pistons                         |      | 4                 |
| Piston Rings                    |      | 4                 |
| Push Rods                       |      | 12                |
| Radiator                        |      | 28                |
| Rear Cover                      |      | 5                 |
| Rocker Lever Covers             |      | 19–11             |
| Rocker Levers and Housings      |      | 10–11             |
| Shutdown Valve                  |      | 43                |
| Starting Motor                  |      | 48                |
| Thermostat and Housing          |      |                   |
| Turbocharger                    |      | 34–35             |
| Vibration Damper                |      | 3                 |
| Voltage Regulator               |      | 48                |
| Water Connections               |      | 26                |
| Water Pump                      |      | 23                |