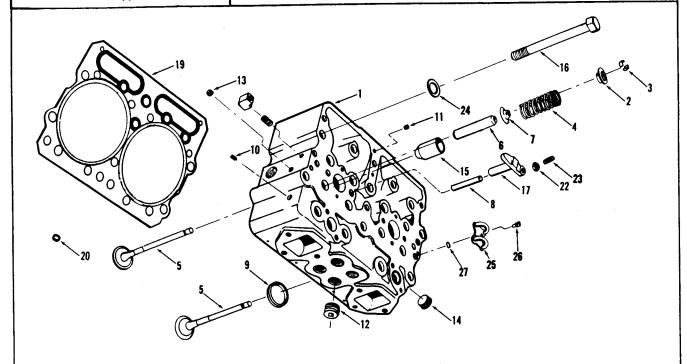

|      |
| X | χ    | X    |     |     |     |            |       | <br> |
| 1 | Ren  | iark | S   |     | Νo  | n Piston ( | ooled |      |



| Part             | No.  | Ref.                                                       | Part   | Part Name | No.  | Ref. |
|------------------|------|------------------------------------------------------------|--------|-----------|------|------|
| Number Part Name | Req. | No.                                                        | Number |           | Req. | No.  |
|                  |      | No.  1 2 3 4 5 6 7 8 9 10 11 12 13 14 15 16 19 17 17 17 17 |        | Part Name |      |      |

| Eng | gine | : A | ppli | cat | on |
|-----|------|-----|------|-----|----|
| 8   | BI   | CI  | T    | IP  | P  |
| X   | X    | X   |      | X   |    |



| Part<br>Number     | Part Name                                                                                                                                                                                                                                                                                                                                                                                                                        | No.<br>Req. | Ref.<br>No. | Part<br>Number | Part Name                                                                                                                                                                                                                                                                   | No.<br>Req. | Ref.<br>No.