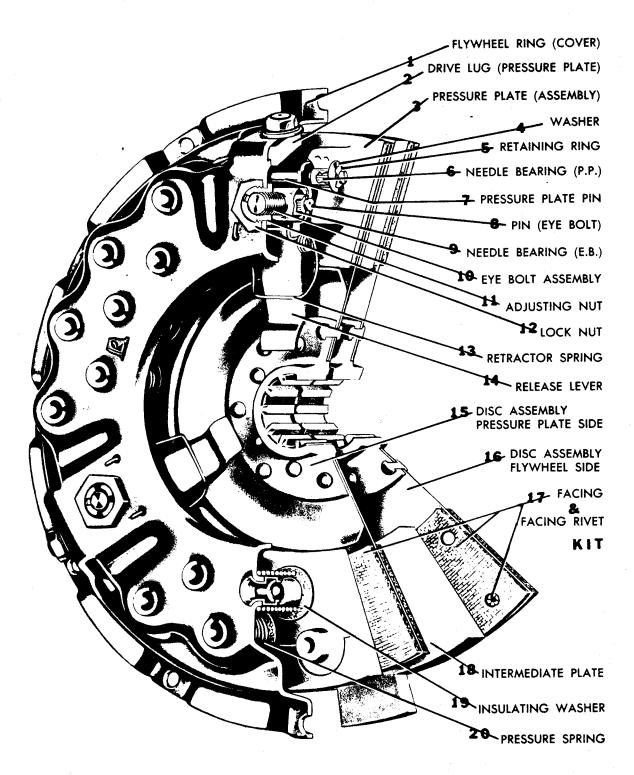

LF-516<br>153514<br>173368<br>252917<br>252990<br>177066<br>177058<br>153525<br>S-911-B<br>S-908<br>254028<br>179063<br>167165<br>181592<br>173177<br>S-901<br>S-16245<br>153518<br>173313<br>173176<br>153521<br>153520<br>8265 | Filter, lubricating oil Element (paper) Seal, element Gasket, shell to head Head, filter Head and adapter Adapter Head Disc, by-pass Plug, pipe Plug, pipe Ring, snap Seat, by-pass Spring, by-pass Shell and bolt Bolt Plug, pipe Ring, snap Seal, bolt Shell Spring Support Washer, bolt seal Washer, copper | 1 1 1 1 1 1 1 1 1 1 1 1 1 1 1 1 1 1 1 1 | 1<br>2<br>3<br>4<br>5<br>6<br>7<br>8<br>9<br>10<br>11<br>12<br>13<br>14<br>15<br>16<br>17<br>18<br>19<br>20 |                |           |             |             |



CLUTCH PRESSURE PLATE ASSY. (Less discs Items 15 & 16)





2 of 2 2 1 4 2 8 3

Rel: 12-20-68

CLUTCH PRESSURE PLATE ASSY. (Does Not Incl. Items 15, 16, 17)

| ITEM | FWD NO. | DESCRIPTION                       | QTY. |
|------|---------|-----------------------------------|------|
| 1    | 214445  | Flywheel Ring (Cover)             | 1    |
| 2    | 214446  | Drive Lug (Press. plate)          | 3    |
| 3    | 201556  | Pressure Plate (Assembly)         | 1    |
| 4    | 202223  | Washer                            | 9    |
| 5    | 202224  | Retaining Ring                    | 3    |
| 6    | 214447  | Needle Bearing                    | 6    |
| 7    | 201641  | Pressure Plate Pin                | 3    |
| 8    | 214448  | Pin (Eye Bolt)                    | 3    |
| 9    | 214449  | Needle Bearing                    | 3    |
| 10   | 214450