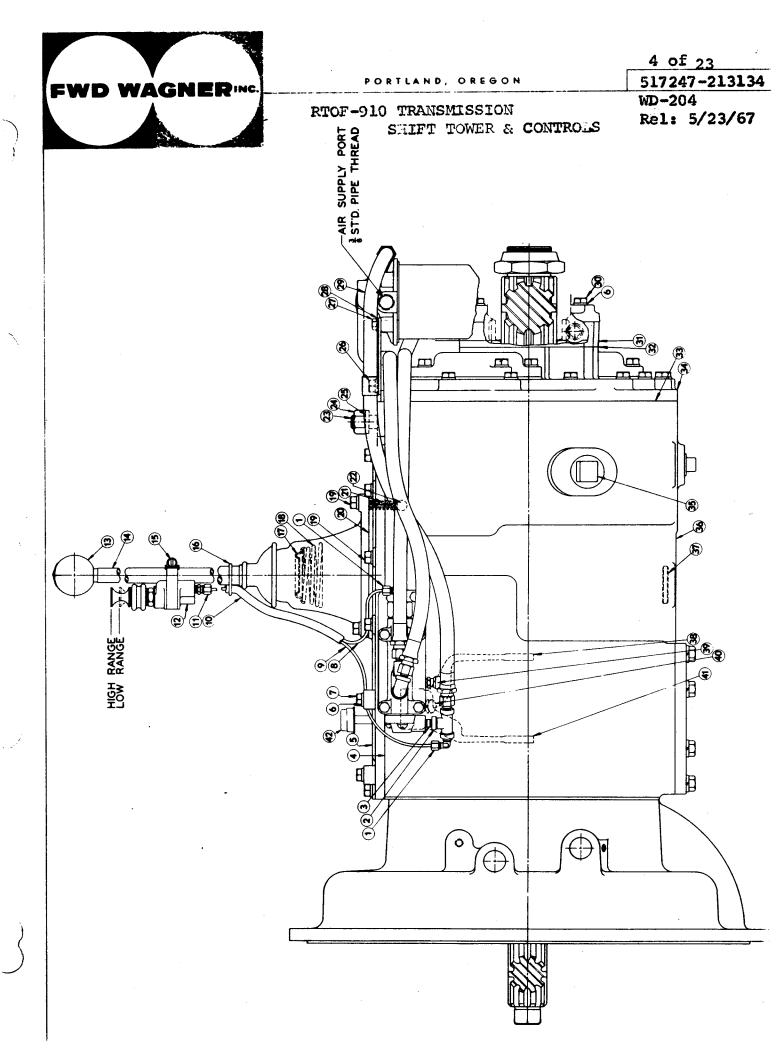

| 1    |
| ·10  | Purch Loc | al Capscrew               |      |
| 11   | 516863    | Arm                       | 1    |
| 12   | 207178    | Capscrew                  | 1    |
| 13   | 202309    | Nut 3/8" NF               | 1    |
| 14   | 202320    | Lockwasher 3/8"           | 1    |
| 15   | 202400    | Adjusting Lever           | 1    |
| 16   | 202359    | Nut 1/2" NC               | 1    |
| 17   | 202351    | Adjusting Screw           | 1    |
| 18   | 208988    | Spring                    | 2    |
|      |           |                           |      |
|      |           |                           |      |
|      |           |                           |      |
|      |           |                           |      |
|      |           |                           |      |





## 517247-213134

WD-204

Rel: 5/23/67

# RTOF-910 TRANSMISSION SHIFT TOWER & CONTROLS

|      |         |                                                        | QTY. |
|------|---------|--------------------------------------------------------|------|
| ITEM | FWD NO. | DESCRIPTION                                            | QIT. |
| 1    | 213447  | Connector                                              | 2    |
| 2    | 213448  | Tee - Bottom Front Pipe                                | 1    |
| 3    | 213449  | Nipple - Bottom Front                                  | 1    |
| 4    | 213450  | Gasket - Shift Bar Housing                             | 1    |
| 5    | 213451  | Housing & Plug - Shifting Bar                          | 1    |
| 6    | 202320  | Lockwasher - 3/8; Plain