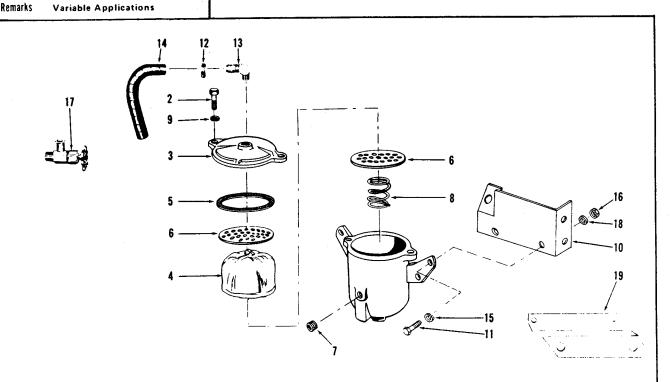

|
|                                                                    |                                                                                                                                                              |                            |                                        |                        |                                                               |             |             |

| En | gine | : As | pli | cat | on  |       |    |      | -    |    | _ |
|----|------|------|-----|-----|-----|-------|----|------|------|----|---|
| В  | BI   | CI   | Ī   | IP  | P   |       |    |      |      |    |   |
| X  | X    | X    |     | X   |     |       |    |      |      |    |   |
| -  | en   | ark  | s   |     | Vai | iable | Αŗ | plic | atio | ns |   |



| Part<br>Number                                | Part Name                                                                          | No.<br>Req.      | Ref.<br>No.           | Part<br>Number                                | Part Name                                                                                              | No.<br>Req.                       | Ref.<br>No.    |
|-----------------------------------------------|------------------------------------------------------------------------------------|------------------|-----------------------|-----------------------------------------------|--------------------------------------------------------------------------------------------------------|-----------------------------------|----------------|
|