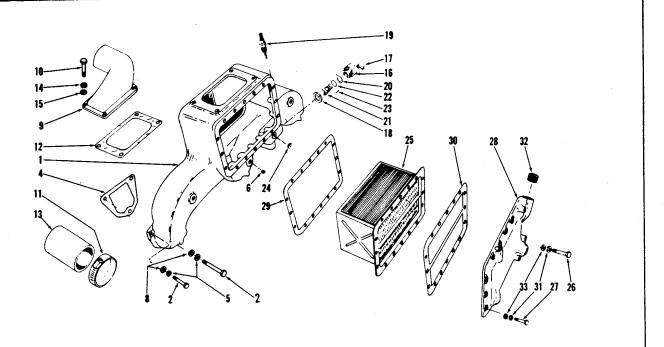

1/87) Capscrew (3 87/418 x 1 1 1/87) Capscrew (3 27/413 x 1 1 1/47) Capscrew (4 27/413 x 1 1/147) Capscrew (4 27/413 x 1/17) Clamb Clamb Clamb Connection radiator butlet Elbow, clice Elbow, pice Gasket, connection Hose, water Hose Hose Hose Lockwasher (5/87) Lockwasher (1/27) Lockwasher (3/87) Nameplate Cummins emblem Nipple, pice Nut, brace (1/27) Pipe, water cutlet Plug, pipe (3/47) Screw, Nameplate Support, radiator | 1 2 8 4 4 4 2 2 4 4 1 2 4 1 1 2 1 1 2 2 1 1 2 2 2 2 | 2 3 4 5 6 7 8 9 10 1 12 13 14 15 16 17 18 19 | S-114<br>43725<br>S-600<br>S-631 | All Applications  Capscrew (1/4"-20 x 3 4" Guard, fan Ebokwasher (1,4")  Washer, plain (9/32") | 3 - 3 3     |             |

| gine Application |      |
|------------------|------|
| BI CI I IP P     |      |
| x x              | <br> |



| Part<br>Number                                                                                                                        | Part Name                                                                                                                                                                                     | No.<br>Req.     | Ref.<br>No.                                                                | Part<br>Number                                                                                           | Part Name                                                                                                                                                                                                       | No.<br>Req.                             | Ref.<br>No.