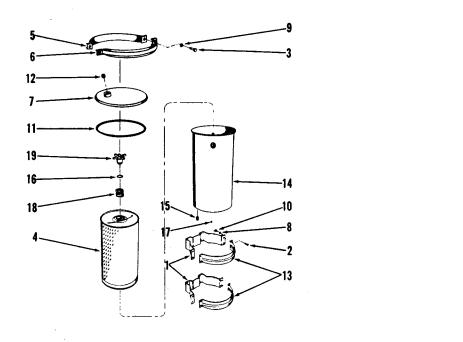

6<br>7<br>8<br>9<br>10<br>11 | AR-01058<br>LF-516<br>153514<br>173368<br>179599<br>179600<br>8265<br>S-901<br>S-16245<br>153518<br>173313<br>173176<br>153521<br>153520<br>NOTE | B, BI Applications Non Piston Cooled  Filter, lubricating oil, assembly Cartridge (paper) Seal, cartridge Seal, shell to filter head Shell and bolt Bolt Gasket, copper Plug, drain Ring, snap Seal, bolt Shell Spring, cartridge Support, cartridge Washer, bolt  For remote mounted lubricating oil filter see page 51. | 1 1 2 1 1 1 1 1 1 1 1 1 1 1 1 1 1 1 1 1 | 1<br>12<br>2<br>4<br>5<br>6<br>7<br>8<br>3<br>9<br>10<br>11 |

| Eng | gin | e A  | ppli | cat | on  |
|-----|-----|------|------|-----|-----|
|     |     | CI   |      | IP  | P   |
| X   | X   | X    |      | X   |     |
| 1   | Ren | narl | ıs   |     | V a |



| Part<br>Number                                                                                                                               | Part Name                                                                                                                                                                                                                                    | No.<br>Req.                 | Ref.<br>No.                                                             | Part<br>Number | Part Name | No.<br>Req. | Ref.<br>No. |
|----------------------------------------------------------------------------------------------------------------------------------------------|-------------------------------------------------------------------------------------------------------------