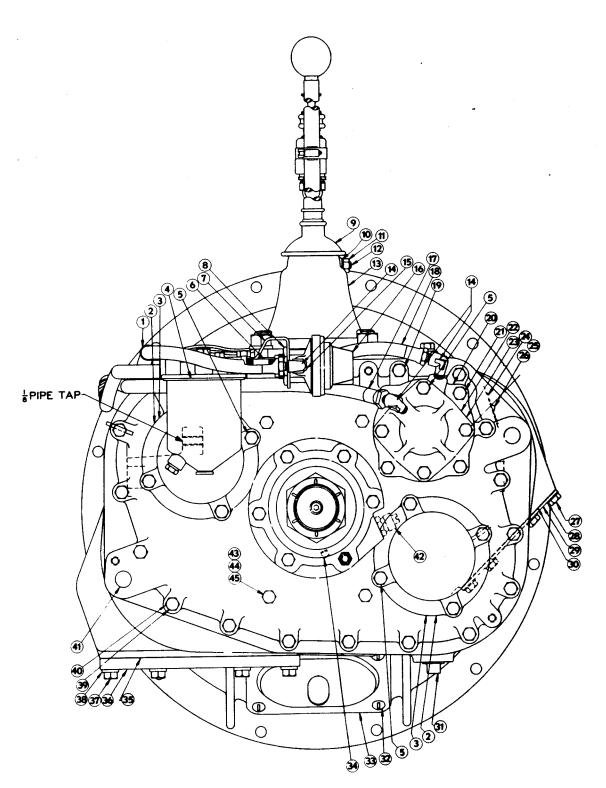

smission                     | 1    |
| 37   | 213466   | Disc - Magnetic                         | 3    |
| 38   | 213467   | Shift Yoke - 2nd & 3rd                  | 1    |
| 39   | 210182   | Valve - Bottom                          | 1    |
| 40   | 202411   | Lock Screw - Shift Yoke                 | 5    |
| 41   | 213468   | Shift Yoke - 4th & 5th                  | 1    |
| 42   | 213469   | Breather                                | 1    |
|      |          | NOT ILLUSTRATED                         |      |
| 43   | 202672   | Stud                                    | 4    |
| 44   | 202324   | Washer 5/8"                             | 4    |
| 45   | 202312   | Nut 5/8"-18 N.F.                        | 4    |

REAR VIEW



RTOF-910 TRANSMISSION

517247-213134 WD-204 Rel: 5/23/67



8 of 23

517247-213134

WD-204

Rel: 5/23/67
\* Rev: 5/31/68

## RTOF- 910 TRANSMISSION REAR VIEW

|      |         |                                              | 1 0-11 |
|------|---------|----------------------------------------------|--------|
| ITEM | FWD NO. | DESCRIPTION                                  | QTY.   |
| 1    | 200162  | Clamp-Hose                                   | 1      |
| - 2  | 213541  | Cover-Aux.Ctrshaft-Rear Brg.                 | 2      |
| 3    | 213542  | Gasket-Aux.Ctrshaft Rear Brg. Cover          | 2      |
| *4   | 205525  | Oil Filter                                   | 1      |
| 5    | 202356  | Capscrew $3/8$ "-16 x $1-\frac{1}{4}$ Hx.Hd. | 8      |
| *6   | 213544  | Nipple - Oil Flt.                            | 1      |
| *7   | 213545  | Brack