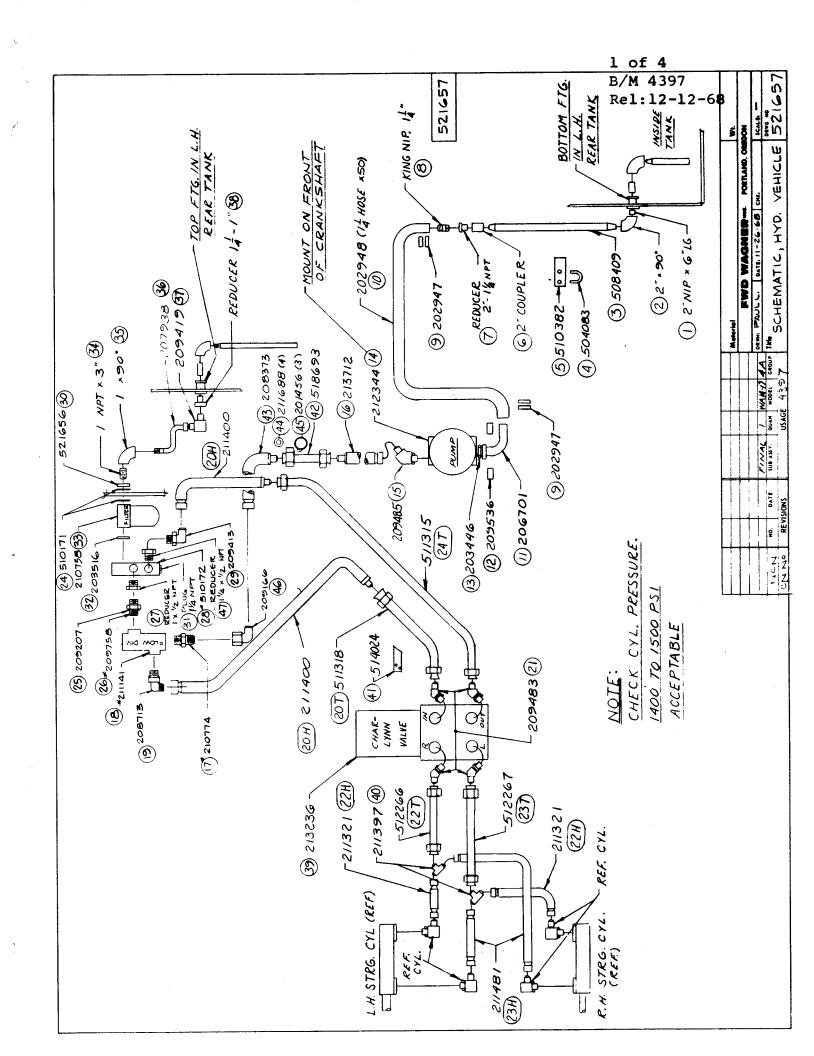

|
|      |         |                                   |     |
|      |         |                                   |     |
|      |         |                                   |     |
|      |         |                                   |     |
|      |         |                                   |     |
|      |         |                                   |     |
|      |         |                                   |     |
|      |         |                                   |     |
|      |         |                                   |     |
|      |         |                                   |     |
|      |         |                                   |     |
|      |         |                                   |     |
|      |         |                                   |     |





2 of 4 5 2 1 6 5 7

B/M 4397

Rel: 12-12-68

## SCHEMATIC HYDRAULIC - PLUMBING WA-14 WA-17

| ITEM | FWD NO. | DESCRIPTION