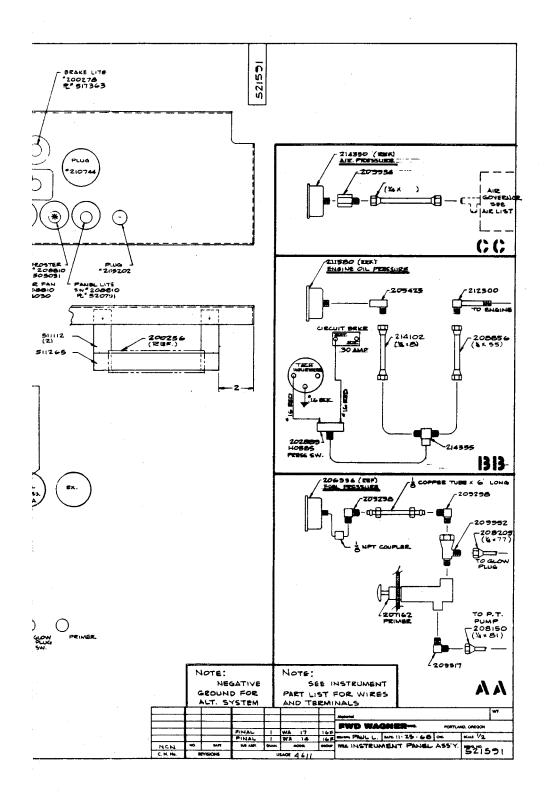

## **Table of Contents**

| Air Cleaner                          | Fuel Pump Da  |
|--------------------------------------|---------------|
| Air Compressor                       | Fuel Pump     |
| Air Connections                      | Fuel Tubing   |
| Alternator                           | Gasket Sets   |
| Aneroid Control                      | Gear Cover    |
| Bendix – Westinghouse Air Compressor | Generator     |
|                                      | Glow Plug     |
| Camshaft                             | Hand Priming  |
| Camshaft Bushing                     | Injector .    |
| Cam Follower                         | Instrument Pa |
| Cam Follower Housing                 | Intake Manifo |
| Compression Release                  | Lubricating O |
| Connecting Ros                       | Lubricating C |
| Corrosion Resistor                   | Lubricating C |
| Cover Plate                          | Lubricating C |
| Crankcase Breather                   | ū             |
| Crankshaft                           | Lubricating C |
| Cylinder Block                       | Main Bearing  |
| Cylinder Head                        | Oil Pan       |
| Cylinder Liner                       | Pistons       |
| Dipstick                             | Piston Rings  |
| Drive Pulley                         | Push Rods     |
| Exhaust Manifold                     | Radiator .    |
|                                      | Rear Cover    |
| Fan                                  | Rocker Lever  |
| Fan Bracket                          | Rocker Lever  |
| Fan Guard                            | Shutdown Va   |
| Fan Hub                              | Starting Moto |
| Flywheel Housing                     | Thermostat a  |
| Flywheel Housing Support             | Turbocharger  |
| Flywheel and Ring Gear               | •             |
| Front Engine Support                 | Vibration Da  |
| Fuel Filter                          | Voltage Regu  |
| Fuel Gear Pump                       | Water Connec  |
| Fuel Pump Drive                      | Water Pump    |

| Fuel Pump Damper                |      | <br>40-41-42      |
|---------------------------------|------|-------------------|
| Fuel Pump                       | · ·. | <br>. 40-41-42    |
| Fuel Tubing                     |      | <br>44            |
| Gasket Sets                     |      | 48                |
| Gear Cover                      |      | 6-7-8             |
| Generator                       |      | 48                |
| Glow Plug                       |      | 29–30             |
| Hand Priming Pump               |      | 47                |
| Injector                        |      | 43                |
| Instrument Panel                |      | <del>-</del> 6-47 |
| Intake Manifold                 |      | <br>29–30         |
| Eubricating Oil Filter          |      | 16                |
| Eubricating Oil Filter (Remote) |      | 52                |
| Lubricating Oil Cooler          |      | 18–19             |
| Lubricating Oil By-Pass         |      | 17                |
| Lubricating Oil Pump            |      | . 20-21-22        |
| Main Bearing Shells             |      | <i></i> 3         |
| Oil Pan                         |      | . 13–14–15        |
| Pistons                         |      | 4                 |
| Piston Rings                    |      | 4                 |
| Push Rods                       |      | 12                |
| Radiator                        |      | 28                |
| Rear Cover                      |      | 5                 |
| Rocker Lever Covers             |      | 19–11             |
| Rocker Levers and Housings      |      | 10–11             |
| Shutdown Valve                  |      | 43                |
| Starting Motor                  |      | 48                |
| Thermostat and Housing          |      |                   |
| Turbocharger                    |      | 34–35             |
| Vibration Damper                |      | 3                 |
| Voltage Regulator               |      | 48                |
| Water Connections               |      | 26                |
| Water Pump                      |      | 23                |