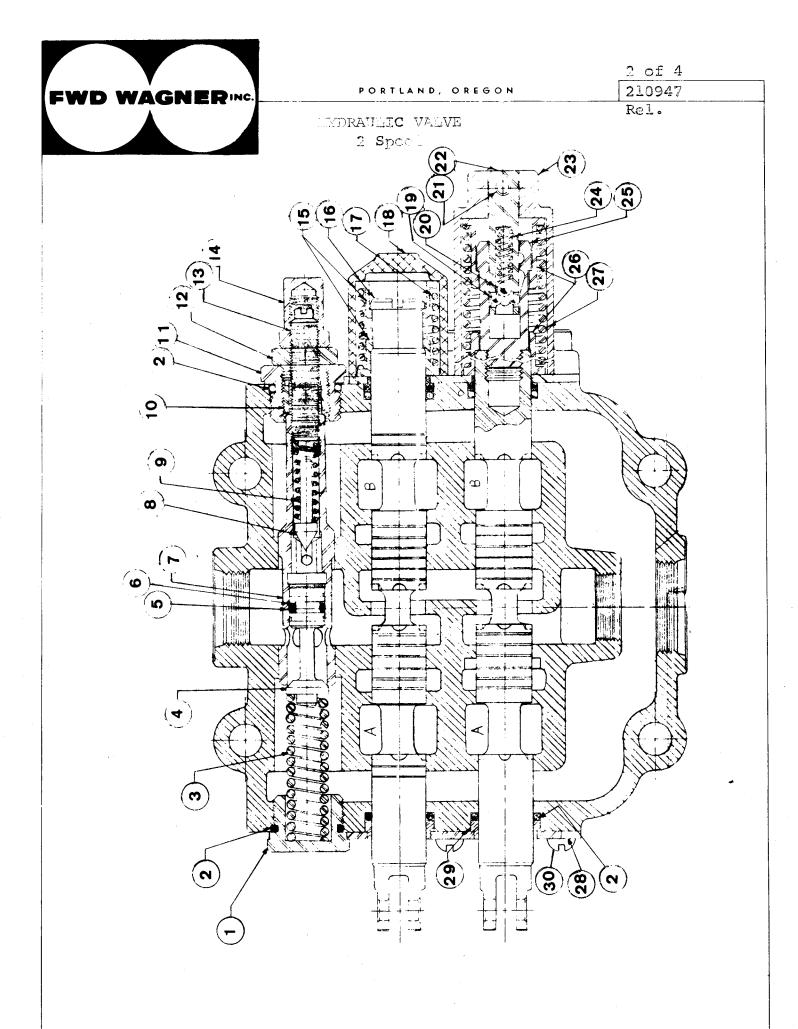

resolve and the configuration of the property was transfer and the configuration of the confi

| Part<br>Number                                                                                                                                                                                                                                          | Part Name                                                                                                                                                                                                                                                                                                                                                                                                                                                                                                                                                                                                                                            | No.<br>Req.                                   | Ref.<br>No.                                                                                                                               | Part<br>Number                                | Part Name                                                                                                                                                                                                                                                                                                                                                                                                                                                                                                        | No.<br>Req.                           | Ref.<br>No.                                                                                        |
|---------------------------------------------------------------------------------------------------------------------------------------------------------------------------------------------------------------------------------------------------------|------------------------------------------------------------------------------------------------------------------------------------------------------------------------------------------------------------------------------------------------------------------------------------------------------------------------------------------------------------------------------------------------------------------------------------------------------------------------------------------------------------------------------------------------------------------------------------------------------------------------------------------------------|-----------------------------------------------|-------------------------------------------------------------------------------------------------------------------------------------------|-----------------------------------------------|------------------------------------------------------------------------------------------------------------------------------------------------------------------------------------------------------------------------------------------------------------------------------------------------------------------------------------------------------------------------------------------------------------------------------------------------------------------------------------------------------------------|---------------------------------------|----------------------------------------------------------------------------------------------------|
| AR-02162<br>BM-17153<br>100670<br>157870<br>177734<br>S-114<br>105953<br>132019<br>68585<br>67294<br>67211<br>68445<br>9226<br>60408<br>70653<br>70089-1<br>9427<br>S-600<br>S-908<br>S-911-B<br>S-966-E<br>69901<br>S-915-A<br>S-719<br>S-716<br>69699 | CYLINDER BLOCK  Block, cylinder (180905) Bushing, assembly, camshaft Bushing Bushing Capscrew, cylinder head Capscrew, water header cover Capscrew, main bearing cap Cover, water header Dowel, cam follower housing to block Dowel, main bearing Dowel, main bearing Dowel, main bearing cap to block Dowel, main bearing cap to block Dowel, fix wheel housing Dowel, fear cover Dowel, gear cover (Diamond) Gasket, water header cover Lockplate Lockwasner, water header cover Plug, pipe (1/8") Plug, pipe (1/8") Plug, pipe (1/4") Plug, pipe (1/4") Plug, pipe (1/4") Plug, pipe (1/2") Plug, expansion Plug, expansion Washer, cylinder head | 1 1 6 36 12 14 2 6 2 14 12 6 4 8 5 3 5 1 1 36 | 1<br>2<br>3<br>4<br>5<br>6<br>7<br>8<br>9<br>10<br>11<br>12<br>13<br>14<br>15<br>16<br>17<br>18<br>19<br>20<br>21<br>22<br>23<br>24<br>25 | S-2286<br>S-679<br>143938<br>143939<br>143946 | Nozzle, piston cooling assembly Capscrew (5/16-24 x 3/4") Nozzle "O" ring Plug, pipe (1/8") Lockwasher (5/16") Washer  MOUNTING PARTS  Capscrew (3/8-24 x 1") Capscrew (3/8-24 x 5/8") Dowel, rear cover plate Flange, oil pan Gasket, suction flange Lockwasher (3/8") Liner, cylinder Nameplate "O" ring Pipe, lubricating oil Ring, packing Ring, packing Seal, crevice Screw, nameplate Washer (25/64")  Shim, liner (.007") Shim, liner (.009") Shim, liner (.020") Shim, liner (.031") Shim, liner (.062") | 6 6 6 6 6 6 6 6 6 6 6 6 6 6 6 6 6 6 6 | 39<br>40<br>41<br>42<br>43<br>30<br>44<br>45<br>31<br>32<br>33<br>46<br>34<br>34<br>34<br>34<br>34 |

| Part<br>Number                                                                                                                                                                                                  | Part Name                                                                                                                                                                                                                                                                                                                                                                                                                                                                                                                                                                                                                                                                             | No.<br>Req.                                                                                                                                  | Ref.<br>No.                                                                                                                                           | Part<br>Number                                                                                                                                              | Part Name                                                                                                                                                                                                                                                                                                                                                                                         | No.<br>Req.                                                                  | Ref.<br>No.                                                                                                    |
|-----------------------------------------------------------------------------------------------------------------------------------------------------------------------------------------------------------------|---------------------------------------------------------------------------------------------------------------------------------------------------------------------------------------------------------------------------------------------------------------------------------------------------------------------------------------------------------------------------------------------------------------------------------------------------------------------------------------------------------------------------------------------------------------------------------------------------------------------------------------------------------------------------------------|----------------------------------------------------------------------------------------------------------------------------------------------|-------------------------------------------------------------------------------------------------------------------------------------------------------|-------------------------------------------------------------------------------------------------------------------------------------------------------------|---------------------------------------------------------------------------------------------------------------------------------------------------------------------------------------------------------------------------------------------------------------------------------------------------------------------------------------------------------------------------------------------------|------------------------------------------------------------------------------|----------------------------------------------------------------------------------------------------------------|
|                                                                                                                                                                                                                 | CYLINDER BLOCK                                                                                                                                                                                                                                                                                                                                                                                                                                                                                                                                                                                                                                                                        |                                                                                                                                              |                                                                                                                                                       |                                                                                                                                                             | MOUNTING PARTS                                                                                                                                                                                                                                                                                                                                                                                    |                                                                              |                                                                                                                |
| AR-02160 BM-27253 100670 157870 177734 S-118-A S-114 105953 132019 68585 67211 68445 9226 60408 70653 70089-1 9427 S-600 199067 S-908 S-995 S-911-B S-966-E S-901 S-962 69901 S-910-B S-915-A S-719 S-716 69699 | Block, cylinder (180904) Bushing assembly, camshaft Bushing Bushing Capscrew, cylinder head Capscrew (1/4-20 x 5/8") Capscrew, water header cover Capscrew, main bearing cap Cover, water header Dowel, cam follower housing to block Dowel, main bearing cap to block Dowel, head to block Dowel, flywheel housing Dowel, gear cover Dowel, gear cover (Diamond) Gasket, water header cover Lockplate Lockwasher, water header cover Plug, pipe Plug, pipe (3/8") Plug, pipe (1/8") Plug, pipe (1/8") Plug, pipe (1/8") Plug, pipe (1/4") Plug, pipe (1/2") Plug, expansion Plug, expansion Washer, cylinder | 1<br>1<br>1<br>6<br>36<br>12<br>14<br>2<br>6<br>2<br>1<br>1<br>2<br>14<br>1<br>2<br>1<br>1<br>1<br>1<br>1<br>1<br>2<br>1<br>1<br>1<br>1<br>1 | 1<br>2<br>3<br>4<br>5<br>6<br>7<br>8<br>9<br>10<br>11<br>12<br>13<br>14<br>15<br>16<br>17<br>45<br>18<br>19<br>35<br>20<br>21<br>22<br>23<br>24<br>25 | S-129 S-190-C 67294 132648 67963 S-604 183050 159380 156545 68910 69304 133029 183048 183049 183056 S-2286 S-679  143938 143939 143946 143947 143948 143949 | Capscrew (3/8-24 x 1") Capscrew (3/8-24 x 5/8") Dowel, thrust ring Flange, oil pan Gasket, suction flange Lockwasher (3/8") Liner, cylinder Nameplate "O" ring "O" ring Plug, water by-pass Pipe, lubricating oil Ring, packing Ring, packing Seal, crevice Screw, nameplate Washer (25/64")  Shim, liner (.007") Shim, liner (.009") Shim, liner (.020") Shim, liner (.031") Shim, liner (.062") | 2 1 2 1 1 2 6 1 3 1 1 3 6 6 6 6 6 1 RRA/RRA/RA/RA/RA/RA/RA/RA/RA/RA/RA/RA/RA | 36<br>37<br>38<br>39<br>40<br>41<br>30<br>42<br>45<br>46<br>43<br>31<br>32<br>33<br>44<br>34<br>34<br>34<br>34 |