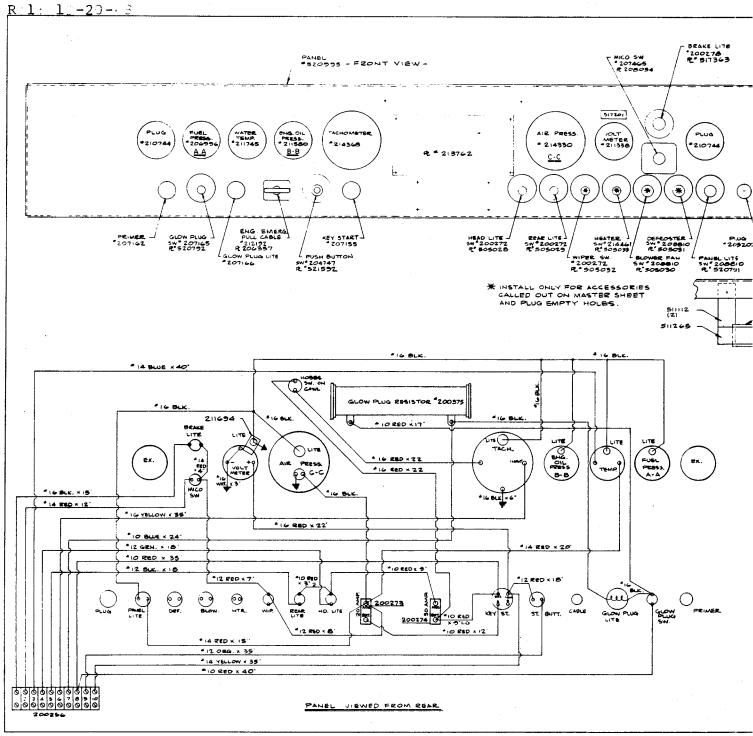

## **Table of Contents**

| Air Cleaner                          | Fuel Pump Da  |
|--------------------------------------|---------------|
| Air Compressor                       | Fuel Pump     |
| Air Connections                      | Fuel Tubing   |
| Alternator                           | Gasket Sets   |
| Aneroid Control                      | Gear Cover    |
| Bendix – Westinghouse Air Compressor | Generator     |
|                                      | Glow Plug     |
| Camshaft                             | Hand Priming  |
| Camshaft Bushing                     | Injector .    |
| Cam Follower                         | Instrument Pa |
| Cam Follower Housing                 | Intake Manifo |
| Compression Release                  | Lubricating O |
| Connecting Ros                       | Lubricating C |
| Corrosion Resistor                   | Lubricating C |
| Cover Plate                          | Lubricating C |
| Crankcase Breather                   | ū             |
| Crankshaft                           | Lubricating C |
| Cylinder Block                       | Main Bearing  |
| Cylinder Head                        | Oil Pan       |
| Cylinder Liner                       | Pistons       |
| Dipstick                             | Piston Rings  |
| Drive Pulley                         | Push Rods     |
| Exhaust Manifold                     | Radiator .    |
|                                      | Rear Cover    |
| Fan                                  | Rocker Lever  |
| Fan Bracket                          | Rocker Lever  |
| Fan Guard                            | Shutdown Va   |
| Fan Hub                              | Starting Moto |
| Flywheel Housing                     | Thermostat a  |
| Flywheel Housing Support             | Turbocharger  |
| Flywheel and Ring Gear               | •             |
| Front Engine Support                 | Vibration Da  |
| Fuel Filter                          | Voltage Regu  |
| Fuel Gear Pump                       | Water Connec  |
| Fuel Pump Drive                      | Water Pump    |

| Fuel Pump Damper                |      | <br>40-41-42      |
|---------------------------------|------|-------------------|
| Fuel Pump                       | · ·. | <br>. 40-41-42    |
| Fuel Tubing                     |      | <br>44            |
| Gasket Sets                     |      | 48                |
| Gear Cover                      |      | 6-7-8             |
| Generator                       |      | 48                |
| Glow Plug                       |      | 29–30             |
| Hand Priming Pump               |      | 47                |
| Injector                        |      | 43                |
| Instrument Panel                |      | <del>-</del> 6-47 |
| Intake Manifold                 |      | <br>29–30         |
| Eubricating Oil Filter          |      | 16                |
| Eubricating Oil Filter (Remote) |      | 52                |
| Lubricating Oil Cooler          |      | 18–19             |
| Lubricating Oil By-Pass         |      | 17                |
| Lubricating Oil Pump            |      | . 20-21-22        |
| Main Bearing Shells             |      | <i></i> 3         |
| Oil Pan                         |      | . 13–14–15        |
| Pistons                         |      | 4                 |
| Piston Rings                    |      | 4                 |
| Push Rods                       |      | 12                |
| Radiator                        |      | 28                |
| Rear Cover                      |      | 5                 |
| Rocker Lever Covers             |      | 19–11             |
| Rocker Levers and Housings      |      | 10–11             |
| Shutdown Valve                  |      | 43                |
| Starting Motor                  |      | 48                |
| Thermostat and Housing          |      |                   |
| Turbocharger                    |      | 34–35             |
| Vibration Damper                |      | 3                 |
| Voltage Regulator               |      | 48                |
| Water Connections               |      | 26                |
| Water Pump                      |      | 23                |