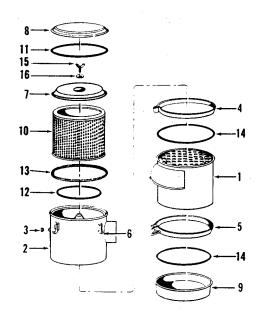

## **Table of Contents**

| Air Cleaner                          | Fuel Pump Da  |
|--------------------------------------|---------------|
| Air Compressor                       | Fuel Pump     |
| Air Connections                      | Fuel Tubing   |
| Alternator                           | Gasket Sets   |
| Aneroid Control                      | Gear Cover    |
| Bendix – Westinghouse Air Compressor | Generator     |
|                                      | Glow Plug     |
| Camshaft                             | Hand Priming  |
| Camshaft Bushing                     | Injector .    |
| Cam Follower                         | Instrument Pa |
| Cam Follower Housing                 | Intake Manifo |
| Compression Release                  | Lubricating O |
| Connecting Ros                       | Lubricating C |
| Corrosion Resistor                   | Lubricating C |
| Cover Plate                          | Lubricating C |
| Crankcase Breather                   | ū             |
| Crankshaft                           | Lubricating C |
| Cylinder Block                       | Main Bearing  |
| Cylinder Head                        | Oil Pan       |
| Cylinder Liner                       | Pistons       |
| Dipstick                             | Piston Rings  |
| Drive Pulley                         | Push Rods     |
| Exhaust Manifold                     | Radiator .    |
|                                      | Rear Cover    |
| Fan                                  | Rocker Lever  |
| Fan Bracket                          | Rocker Lever  |
| Fan Guard                            | Shutdown Va   |
| Fan Hub                              | Starting Moto |
| Flywheel Housing                     | Thermostat a  |
| Flywheel Housing Support             | Turbocharger  |
| Flywheel and Ring Gear               | •             |
| Front Engine Support                 | Vibration Da  |
| Fuel Filter                          | Voltage Regu  |
| Fuel Gear Pump                       | Water Connec  |
| Fuel Pump Drive                      | Water Pump    |