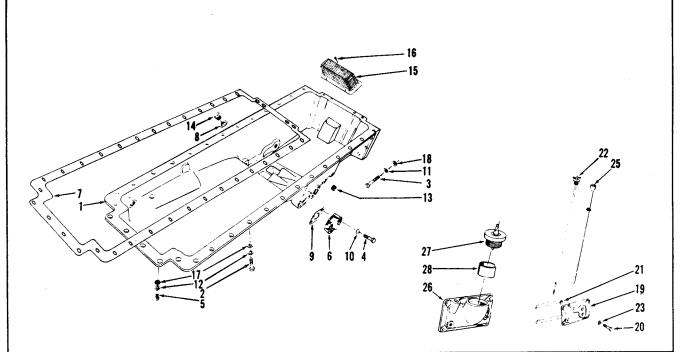

| Fuel Pump Damper                |      | <br>40-41-42      |
|---------------------------------|------|-------------------|
| Fuel Pump                       | · ·. | <br>. 40-41-42    |
| Fuel Tubing                     |      | <br>44            |
| Gasket Sets                     |      | 48                |
| Gear Cover                      |      | 6-7-8             |
| Generator                       |      | 48                |
| Glow Plug                       |      | 29–30             |
| Hand Priming Pump               |      | 47                |
| Injector                        |      | 43                |
| Instrument Panel                |      | <del>-</del> 6-47 |
| Intake Manifold                 |      | <br>29–30         |
| Eubricating Oil Filter          |      | 16                |
| Eubricating Oil Filter (Remote) |      | 52                |
| Lubricating Oil Cooler          |      | 18–19             |
| Lubricating Oil By-Pass         |      | 17                |
| Lubricating Oil Pump            |      | . 20-21-22        |
| Main Bearing Shells             |      | <i></i> 3         |
| Oil Pan                         |      | . 13–14–15        |
| Pistons                         |      | 4                 |
| Piston Rings                    |      | 4                 |
| Push Rods                       |      | 12                |
| Radiator                        |      | 28                |
| Rear Cover                      |      | 5                 |
| Rocker Lever Covers             |      | 19–11             |
| Rocker Levers and Housings      |      | 10–11             |
| Shutdown Valve                  |      | 43                |
| Starting Motor                  |      | 48                |
| Thermostat and Housing          |      |                   |
| Turbocharger                    |      | 34–35             |
| Vibration Damper                |      | 3                 |
| Voltage Regulator               |      | 48                |
| Water Connections               |      | 26                |
| Water Pump                      |      | 23                |