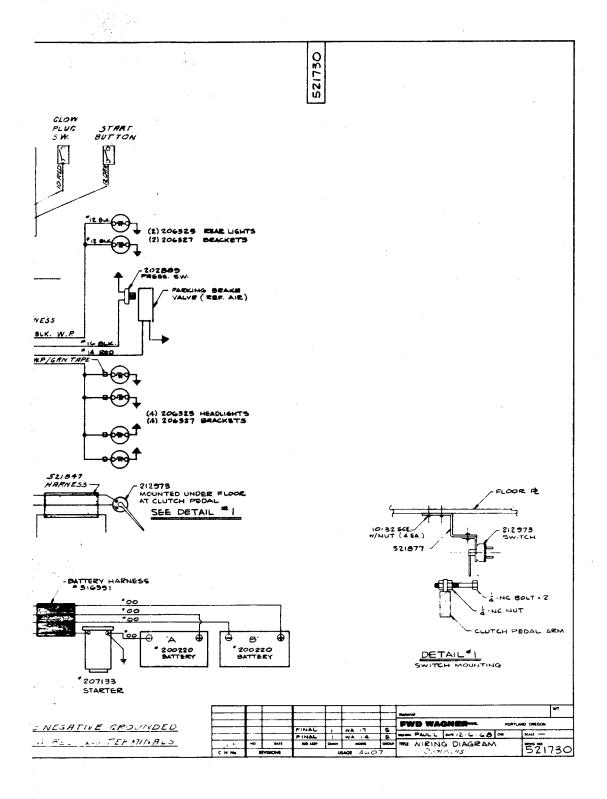

## **Table of Contents**

| Air Cleaner                          | Fuel Pump Da  |
|--------------------------------------|---------------|
| Air Compressor                       | Fuel Pump     |
| Air Connections                      | Fuel Tubing   |
| Alternator                           | Gasket Sets   |
| Aneroid Control                      | Gear Cover    |
| Bendix – Westinghouse Air Compressor | Generator     |
|                                      | Glow Plug     |
| Camshaft                             | Hand Priming  |
| Camshaft Bushing                     | Injector .    |
| Cam Follower                         | Instrument Pa |
| Cam Follower Housing                 | Intake Manifo |
| Compression Release                  | Lubricating O |
| Connecting Ros                       | Lubricating C |
| Corrosion Resistor                   | Lubricating C |
| Cover Plate                          | Lubricating C |
| Crankcase Breather                   | ū             |
| Crankshaft                           | Lubricating C |
| Cylinder Block                       | Main Bearing  |
| Cylinder Head                        | Oil Pan       |
| Cylinder Liner                       | Pistons       |
| Dipstick                             | Piston Rings  |
| Drive Pulley                         | Push Rods     |
| Exhaust Manifold                     | Radiator .    |
|                                      | Rear Cover    |
| Fan                                  | Rocker Lever  |
| Fan Bracket                          | Rocker Lever  |
| Fan Guard                            | Shutdown Va   |
| Fan Hub                              | Starting Moto |
| Flywheel Housing                     | Thermostat a  |
| Flywheel Housing Support             | Turbocharger  |
| Flywheel and Ring Gear               | •             |
| Front Engine Support                 | Vibration Da  |
| Fuel Filter                          | Voltage Regu  |
| Fuel Gear Pump                       | Water Connec  |
| Fuel Pump Drive                      | Water Pump    |

| Fuel Pump Damper                |      | <br>40-41-42      |
|---------------------------------|------|-------------------|
| Fuel Pump                       | · ·. | <br>. 40-41-42    |
| Fuel Tubing                     |      | <br>44            |
| Gasket Sets                     |      | 48                |
| Gear Cover                      |      | 6-7-8             |
| Generator                       |      | 48                |
| Glow Plug                       |      | 29–30             |
| Hand Priming Pump               |      | 47                |
| Injector                        |      | 43                |
| Instrument Panel                |      | <del>-</del> 6-47 |
| Intake Manifold                 |      | <br>29–30         |
| Eubricating Oil Filter          |      | 16                |
| Eubricating Oil Filter (Remote) |      | 52                |
| Lubricating Oil Cooler          |      | 18–19             |
| Lubricating Oil By-Pass         |      | 17                |
| Lubricating Oil Pump            |      | . 20-21-22        |
| Main Bearing Shells             |      | <i></i> 3         |
| Oil Pan                         |      | . 13–14–15        |
| Pistons                         |      | 4                 |
| Piston Rings                    |      | 4                 |
| Push Rods                       |      | 12                |
| Radiator                        |      | 28                |
| Rear Cover                      |      | 5                 |
| Rocker Lever Covers             |      | 19–11             |
| Rocker Levers and Housings      |      | 10–11             |
| Shutdown Valve                  |      | 43                |
| Starting Motor                  |      | 48                |
| Thermostat and Housing          |      |                   |
| Turbocharger                    |      | 34–35             |
| Vibration Damper                |      | 3                 |
| Voltage Regulator               |      | 48                |
| Water Connections               |      | 26                |
| Water Pump                      |      | 23                |