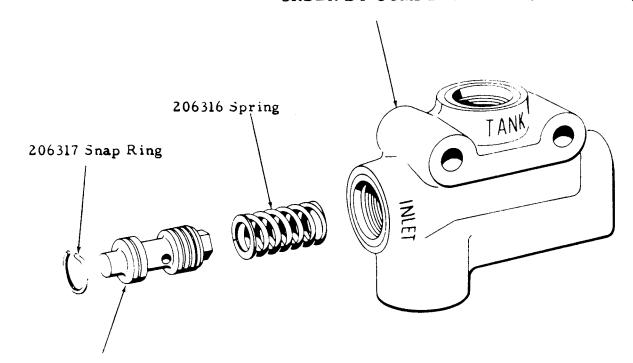

|                          |    |
|             |                 | ``.                      |    |
|             |                 |                          |    |
|             |                 |                          |    |
|             |                 |                          |    |
|             |                 |                          |    |
|             |                 |                          |    |
|             |                 |                          |    |
|             |                 |                          |    |
|             |                 |                          |    |
| İ           |                 |                          |    |



#### FLOW CONTROL VALVE

# BODY NOT SOLD SEPARATELY. ORDER BY COMPLETE ASS'Y. NUMBER CALLED



Control Valve Sub-Ass'y.





2 of 5 5 2 1 5 9 1

B/M 4611

Rel: 12-20-68

## INSTRUMENT PANEL ASSEMBLY WA-14 WA-17

| ITEM | FWD NO. | DESCRIPTION                              | QTY |
|------|---------|------------------------------------------|-----|
|      | 520995  | Instrument Panel                         | 1   |
|      | 517363  | Name Plate - Brake Light                 | 1   |
|      | 206357  | Name Plate - Eng. Emergency Pull to Stop | 1   |
|      | 208054  | Name Plate - Mico Switch                 | 1   |
|      | 521592  | Name Plate - Start                       | 1   |
|      | 505028  | Name Plate - Head Light                  | 1   |
|      | 505029  | Name Plate - Rear Light                  | 1   |
|      | 517201  | Decal - Voltmeter                        | 1   |
|