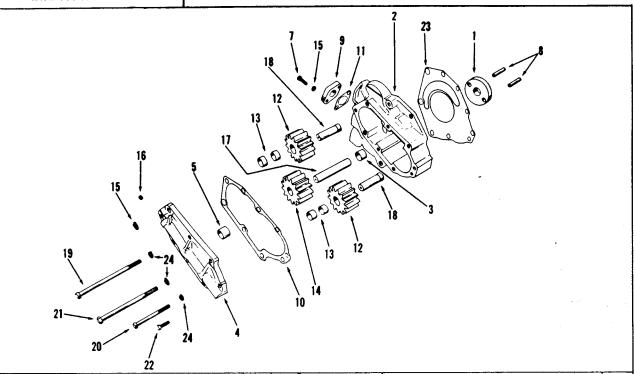

resolve and the configuration of the property was transfer and the configuration of the confi

| Part<br>Number                                                                                                                                                                                                                                          | Part Name                                                                                                                                                                                                                                                                                                                                                                                                                                                                                                                                                                                                                                            | No.<br>Req.                                   | Ref.<br>No.                                                                                                                               | Part<br>Number                                | Part Name                                                                                                                                                                                                                                                                                                                                                                                                                                                                                                        | No.<br>Req.                           | Ref.<br>No.                                                                                        |
|---------------------------------------------------------------------------------------------------------------------------------------------------------------------------------------------------------------------------------------------------------|------------------------------------------------------------------------------------------------------------------------------------------------------------------------------------------------------------------------------------------------------------------------------------------------------------------------------------------------------------------------------------------------------------------------------------------------------------------------------------------------------------------------------------------------------------------------------------------------------------------------------------------------------|-----------------------------------------------|-------------------------------------------------------------------------------------------------------------------------------------------|-----------------------------------------------|------------------------------------------------------------------------------------------------------------------------------------------------------------------------------------------------------------------------------------------------------------------------------------------------------------------------------------------------------------------------------------------------------------------------------------------------------------------------------------------------------------------|---------------------------------------|----------------------------------------------------------------------------------------------------|
| AR-02162<br>BM-17153<br>100670<br>157870<br>177734<br>S-114<br>105953<br>132019<br>68585<br>67294<br>67211<br>68445<br>9226<br>60408<br>70653<br>70089-1<br>9427<br>S-600<br>S-908<br>S-911-B<br>S-966-E<br>69901<br>S-915-A<br>S-719<br>S-716<br>69699 | CYLINDER BLOCK  Block, cylinder (180905) Bushing, assembly, camshaft Bushing Bushing Capscrew, cylinder head Capscrew, water header cover Capscrew, main bearing cap Cover, water header Dowel, cam follower housing to block Dowel, main bearing Dowel, main bearing Dowel, main bearing cap to block Dowel, main bearing cap to block Dowel, fix wheel housing Dowel, fear cover Dowel, gear cover (Diamond) Gasket, water header cover Lockplate Lockwasner, water header cover Plug, pipe (1/8") Plug, pipe (1/8") Plug, pipe (1/4") Plug, pipe (1/4") Plug, pipe (1/4") Plug, pipe (1/2") Plug, expansion Plug, expansion Washer, cylinder head | 1 1 6 36 12 14 2 6 2 14 12 6 4 8 5 3 5 1 1 36 | 1<br>2<br>3<br>4<br>5<br>6<br>7<br>8<br>9<br>10<br>11<br>12<br>13<br>14<br>15<br>16<br>17<br>18<br>19<br>20<br>21<br>22<br>23<br>24<br>25 | S-2286<br>S-679<br>143938<br>143939<br>143946 | Nozzle, piston cooling assembly Capscrew (5/16-24 x 3/4") Nozzle "O" ring Plug, pipe (1/8") Lockwasher (5/16") Washer  MOUNTING PARTS  Capscrew (3/8-24 x 1") Capscrew (3/8-24 x 5/8") Dowel, rear cover plate Flange, oil pan Gasket, suction flange Lockwasher (3/8") Liner, cylinder Nameplate "O" ring Pipe, lubricating oil Ring, packing Ring, packing Seal, crevice Screw, nameplate Washer (25/64")  Shim, liner (.007") Shim, liner (.009") Shim, liner (.020") Shim, liner (.031") Shim, liner (.062") | 6 6 6 6 6 6 6 6 6 6 6 6 6 6 6 6 6 6 6 | 39<br>40<br>41<br>42<br>43<br>30<br>44<br>45<br>31<br>32<br>33<br>46<br>34<br>34<br>34<br>34<br>34 |

| Part<br>Number                                                                                                                                                                                                  | Part Name                                                                                                                                                                                                                                                                                                                                                                                                                                                                                                                                                                                                                                                                             | No.<br>Req.                                                                                                                                  | Ref.<br>No.                                                                                                                                           | Part<br>Number                                                                                                                                              | Part Name                                                                                                                                                                                                                                                                                                                                                                                         | No.<br>Req.                                                                  | Ref.<br>No.                                                                                                    |
|-----------------------------------------------------------------------------------------------------------------------------------------------------------------------------------------------------------------|---------------------------------------------------------------------------------------------------------------------------------------------------------------------------------------------------------------------------------------------------------------------------------------------------------------------------------------------------------------------------------------------------------------------------------------------------------------------------------------------------------------------------------------------------------------------------------------------------------------------------------------------------------------------------------------|----------------------------------------------------------------------------------------------------------------------------------------------|-------------------------------------------------------------------------------------------------------------------------------------------------------|-------------------------------------------------------------------------------------------------------------------------------------------------------------|---------------------------------------------------------------------------------------------------------------------------------------------------------------------------------------------------------------------------------------------------------------------------------------------------------------------------------------------------------------------------------------------------|------------------------------------------------------------------------------|----------------------------------------------------------------------------------------------------------------|
|                                                                                                                                                                                                                 | CYLINDER BLOCK                                                                                                                                                                                                                                                                                                                                                                                                                                                                                                                                                                                                                                                                        |                                                                                                                                              |                                                                                                                                                       |                                                                                                                                                             | MOUNTING PARTS                                                                                                                                                                                                                                                                                                                                                                                    |                                                                              |                                                                                                                |
| AR-02160 BM-27253 100670 157870 177734 S-118-A S-114 105953 132019 68585 67211 68445 9226 60408 70653 70089-1 9427 S-600 199067 S-908 S-995 S-911-B S-966-E S-901 S-962 69901 S-910-B S-915-A S-719 S-716 69699 | Block, cylinder (180904) Bushing assembly, camshaft Bushing Bushing Capscrew, cylinder head Capscrew (1/4-20 x 5/8") Capscrew, water header cover Capscrew, main bearing cap Cover, water header Dowel, cam follower housing to block Dowel, main bearing cap to block Dowel, head to block Dowel, flywheel housing Dowel, gear cover Dowel, gear cover (Diamond) Gasket, water header cover Lockplate Lockwasher, water header cover Plug, pipe Plug, pipe (3/8") Plug, pipe (1/8") Plug, pipe (1/8") Plug, pipe (1/8") Plug, pipe (1/4") Plug, pipe (1/2") Plug, expansion Plug, expansion Washer, cylinder | 1<br>1<br>1<br>6<br>36<br>12<br>14<br>2<br>6<br>2<br>1<br>1<br>2<br>14<br>1<br>2<br>1<br>1<br>1<br>1<br>1<br>1<br>2<br>1<br>1<br>1<br>1<br>1 | 1<br>2<br>3<br>4<br>5<br>6<br>7<br>8<br>9<br>10<br>11<br>12<br>13<br>14<br>15<br>16<br>17<br>45<br>18<br>19<br>35<br>20<br>21<br>22<br>23<br>24<br>25 | S-129 S-190-C 67294 132648 67963 S-604 183050 159380 156545 68910 69304 133029 183048 183049 183056 S-2286 S-679  143938 143939 143946 143947 143948 143949 | Capscrew (3/8-24 x 1") Capscrew (3/8-24 x 5/8") Dowel, thrust ring Flange, oil pan Gasket, suction flange Lockwasher (3/8") Liner, cylinder Nameplate "O" ring "O" ring Plug, water by-pass Pipe, lubricating oil Ring, packing Ring, packing Seal, crevice Screw, nameplate Washer (25/64")  Shim, liner (.007") Shim, liner (.009") Shim, liner (.020") Shim, liner (.031") Shim, liner (.062") | 2 1 2 1 1 2 6 1 3 1 1 3 6 6 6 6 6 1 RRA/RRA/RA/RA/RA/RA/RA/RA/RA/RA/RA/RA/RA | 36<br>37<br>38<br>39<br>40<br>41<br>30<br>42<br>45<br>46<br>43<br>31<br>32<br>33<br>44<br>34<br>34<br>34<br>34 |