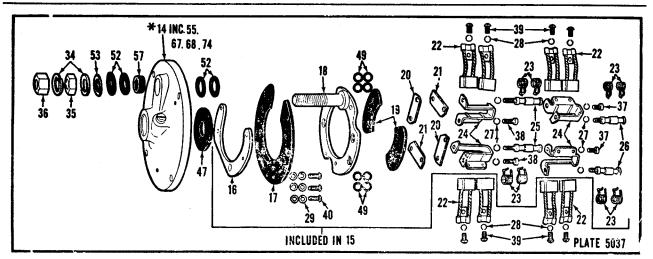

| Engine Ap | plicatio | on |  |
|-----------|----------|----|--|
| B BI CI   | 1 19 1   | P  |  |
| XXX       | X        |    |  |

| Part<br>Number        | Part Name                              | No.<br>Req. | Ref.<br>No. | Part<br>Number   | Part Name                                                        | No.<br>Req.  | Ref.<br>No. |
|-----------------------|----------------------------------------|-------------|-------------|------------------|------------------------------------------------------------------|--------------|-------------|
|                       | CRANKSHAFT                             |             |             |                  | VIBRATION DAMPER                                                 |              |             |
|                       | All Applications                       |             |             |                  | Piston Cooled—B, BI, IP Applications Non Piston Cooled—B, BI, CI | •            |             |
| AR-06062              | Crankshaft assembly                    | 1           | ,           |                  | Applications                                                     |              |             |
| 196410                | Crankshaft                             | 1           | 1 2         | 1.45700          | Domest vibration                                                 | 1            | 14          |
| 142804                | Gear, crankshaft                       | 1           | 3           | 145789<br>175183 | Damper, vibration                                                | 1            | 15          |
| 9300-1                | Key, gear                              | 6           | 4           | S-163-B          | Flange, crankshaft<br>Capscrew (1/2-20 x 1-1/8")                 | 6            | 16          |
| S-911-B<br>BM-28978 * | Plug, pipe (1/8")<br>Set, main bearing | 1           | "           | S-608            | Lockwasher (1/2")                                                | 6            | 18          |
| 44387                 | Shell, main bearing                    |             |             | 3-000            | LOCKWasilei (1/2 /                                               | U            | 10          |
| 44367                 | (No. 7, upper)                         | 1           | 5           |                  | Piston Cooled-CI Applications                                    |              |             |
| 44388                 | Shell, main bearing                    | ,           |             |                  | riston cooled—Ci Applications                                    |              |             |
| 44300                 | (No. 7, lower)                         | 1           | 6           |                  | Same as above except:                                            |              |             |
| 44385                 | Shell, main bearing                    |             |             |                  | Same as above except.                                            |              |             |
| 44303                 | (No. 2, 4 and 6, upper)                | 3           | 7           | 69952            | Capscrew (1/2-20 x 2")                                           | 6            | 16          |
| 44386                 | Shell, main bearing                    |             | 1           | 154918           | Spacer, vibration damper                                         | 1            | 20          |
| +-500                 | (No. 2, 4 and 6, lower)                | 3           | 8           | 101010           | opacer, visiation damper                                         |              |             |
| 44383                 | Shell, main bearing                    |             |             |                  |                                                                  |              |             |
| 1000                  | (No. 1, 3 and 5, upper)                | 3           | 9           |                  |                                                                  |              | 1           |
| 44384                 | Shell, main bearing                    |             |             |                  |                                                                  |              |             |
|                       | (No. 1, 3 and 5, lower)                | 3           | 10          |                  |                                                                  | ĺ            |             |
| 157.280               | Ring, thrust                           | 4           | 11          |                  |                                                                  |              |             |
| 60575                 | Dowel, ring                            | 7           | 12          |                  |                                                                  |              |             |
| 67294                 | Dowel, thrust ring                     | 2           | 13          |                  |                                                                  |              | }           |
| *                     | Main bearings may be purchased         |             |             |                  |                                                                  | <b>!</b><br> |             |
|                       | in .010", .020", and .040"             |             |             |                  |                                                                  |              |             |
|                       | undersize.                             |             |             |                  |                                                                  |              |             |
|                       | MOUNTING PARTS                         |             |             |                  |                                                                  |              |             |
| 140410                | Capscrew (3/4-16 x 1-3/4")             | 1           | 17          |                  |                                                                  |              |             |
| 140411                | Retainer                               | i           | 19          |                  |                                                                  | 1            |             |
|                       |                                        | -           |             |                  |                                                                  |              | ĺ           |
|                       |                                        |             |             |                  |                                                                  |              |             |
|                       |                                        |             |             |                  |                                                                  |              | ĺ           |