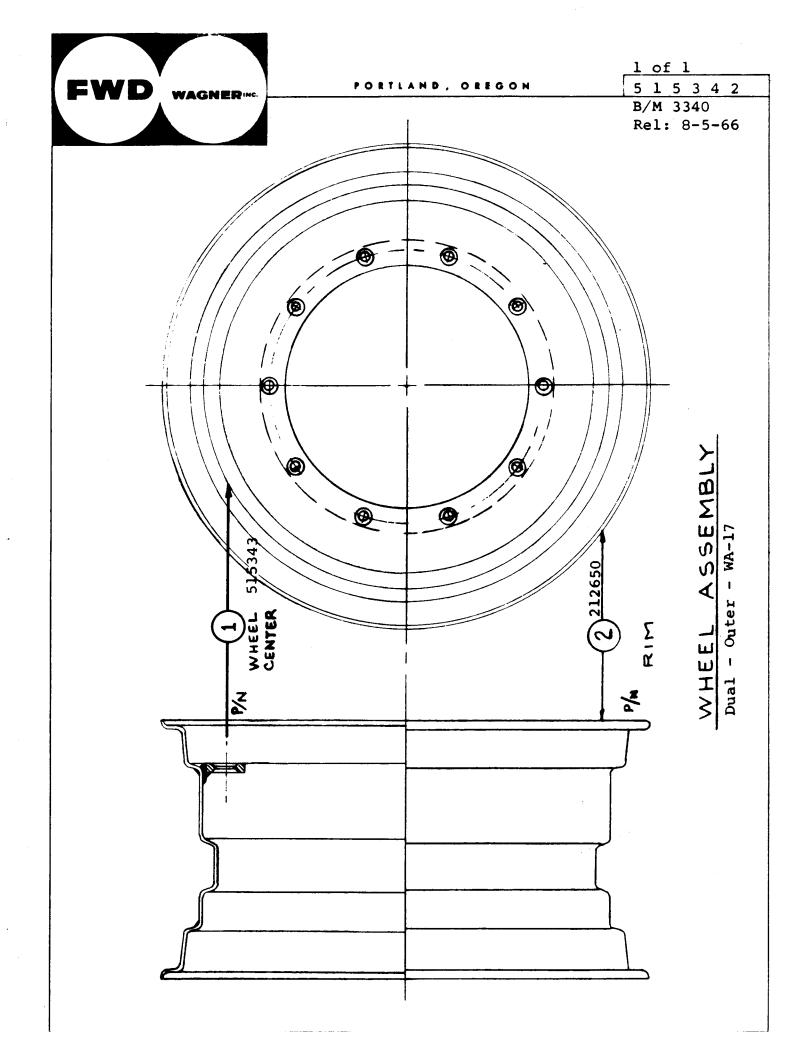

| 4   |  |
| 37    | N.S.S.    | Pin - Spring Return            |     |  |
|       | 214635    | Brake Drum - NOT ILLUSTRATED   | 2   |  |
| 38    | 201064    | Air Chamber - NOT ILLUSTRACTED | 2   |  |
|       |           |                                |     |  |
|       |           |                                |     |  |
|       |           |                                |     |  |
|       |           |                                |     |  |
|       |           |                                |     |  |
|       |           |                                |     |  |
|       |           |                                |     |  |
|       |           |                                |     |  |
|       |           |                                | 1   |  |





<u>l of l</u> 518756-578757

B/M 4172

DUAL WHEELS
for 23.1 - 30 Tires
98" Track Axle

Rel:2-20-69





1 of 1

5 1 5 3 0 8

B/M 3340 Rel: 8-5-66





210888 Inner Cap Nut 207559 Outer Cap Nut 12 12

NOTE: WHEEL CENTER ONLY SERVICED AS REPLACEMENT PART - OTHERWISE ORDER COMPLETE ASSEMBLY.





2 of 4

B/M 3657 Rel: 3-22-67

## PLUMBING - AIR Models WA-14 WA-17

|           | FWA NO                | DESCRIPTION              | QTY. |
|-----------|-----------------------|--------------------------|------|
| ITEM<br>1 | <b>FWD NO.</b> 517226 | Schematic - Air Plumbing | 1    |
|           |                       | Adapter                  | 5    |
| 2         | 209396                | •                        | 1    |
| 3         | 209667                | Hose Assembly            | 4    |