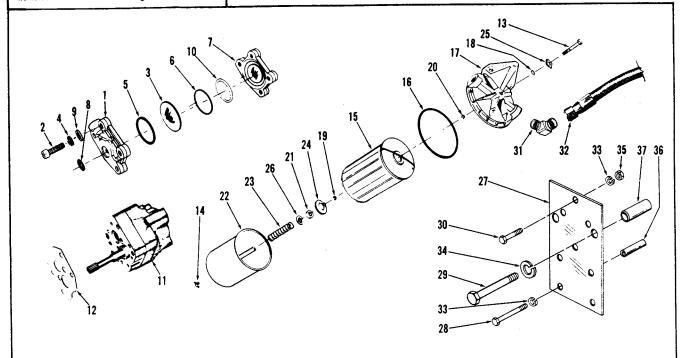

## **Table of Contents**

| Air Cleaner                          | Fuel Pump Da  |
|--------------------------------------|---------------|
| Air Compressor                       | Fuel Pump     |
| Air Connections                      | Fuel Tubing   |
| Alternator                           | Gasket Sets   |
| Aneroid Control                      | Gear Cover    |
| Bendix – Westinghouse Air Compressor | Generator     |
|                                      | Glow Plug     |
| Camshaft                             | Hand Priming  |
| Camshaft Bushing                     | Injector .    |
| Cam Follower                         | Instrument Pa |
| Cam Follower Housing                 | Intake Manifo |
| Compression Release                  | Lubricating O |
| Connecting Ros                       | Lubricating C |
| Corrosion Resistor                   | Lubricating C |
| Cover Plate                          | Lubricating C |
| Crankcase Breather                   | ū             |
| Crankshaft                           | Lubricating C |
| Cylinder Block                       | Main Bearing  |
| Cylinder Head                        | Oil Pan       |
| Cylinder Liner                       | Pistons       |
| Dipstick                             | Piston Rings  |
| Drive Pulley                         | Push Rods     |
| Exhaust Manifold                     | Radiator .    |
|                                      | Rear Cover    |
| Fan                                  | Rocker Lever  |
| Fan Bracket                          | Rocker Lever  |
| Fan Guard                            | Shutdown Va   |
| Fan Hub                              | Starting Moto |
| Flywheel Housing                     | Thermostat a  |
| Flywheel Housing Support             | Turbocharger  |
| Flywheel and Ring Gear               | •             |
| Front Engine Support                 | Vibration Da  |
| Fuel Filter                          | Voltage Regu  |
| Fuel Gear Pump                       | Water Connec  |
| Fuel Pump Drive                      | Water Pump    |

| Fuel Pump Damper                |      | <br>40-41-42      |
|---------------------------------|------|-------------------|
| Fuel Pump                       | · ·. | <br>. 40-41-42    |
| Fuel Tubing                     |      | <br>44            |
| Gasket Sets                     |      | 48                |
| Gear Cover                      |      | 6-7-8             |
| Generator                       |      | 48                |
| Glow Plug                       |      | 29–30             |
| Hand Priming Pump               |      | 47                |
| Injector                        |      | 43                |
| Instrument Panel                |      | <del>-</del> 6-47 |
| Intake Manifold                 |      | <br>29–30         |
| Eubricating Oil Filter          |      | 16                |
| Eubricating Oil Filter (Remote) |      | 52                |
| Lubricating Oil Cooler          |      | 18–19             |
| Lubricating Oil By-Pass         |      | 17                |
| Lubricating Oil Pump            |      | . 20-21-22        |
| Main Bearing Shells             |      | <i></i> 3         |
| Oil Pan                         |      | . 13–14–15        |
| Pistons                         |      | 4                 |
| Piston Rings                    |      | 4                 |
| Push Rods                       |      | 12                |
| Radiator                        |      | 28                |
| Rear Cover                      |      | 5                 |
| Rocker Lever Covers             |      | 19–11             |
| Rocker Levers and Housings      |      | 10–11             |
| Shutdown Valve                  |      | 43                |
| Starting Motor                  |      | 48                |
| Thermostat and Housing          |      |                   |
| Turbocharger                    |      | 34–35             |
| Vibration Damper                |      | 3                 |
| Voltage Regulator               |      | 48                |
| Water Connections               |      | 26                |
| Water Pump                      |      | 23                |