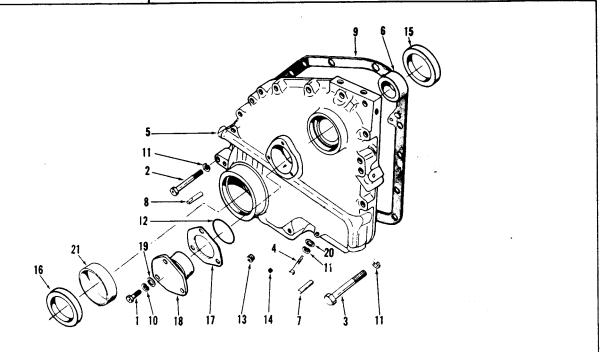

over of the content of | Part Name         Req.         No.         Number           REAR COVER         Image: Cover of the content of the co | REAR COVER       | Part Name         Req.         No.         Number         Part Name         Req.           REAR COVER         Image: Composition of the part Name         CAMSHAFT         Image: Camshaft of the part Name         CAMSHAFT           All Applications         Image: Composition of the part Name         Piston Cooled B, BI, CI, IP Applications         Image: Camshaft of the part Name         Image: Camshaf |

| 11) | Run | ; A) | ) HII | Lat | on |  |      |      |
|-----|-----|------|-------|-----|----|--|------|------|
| 5   | RI  | i.   | _     | 117 | -  |  |      |      |
| K   | X   |      |       | X   |    |  | <br> | <br> |



| Part<br>Number                                                                                                                                                                                                  | Part Name                                                                                                                                                                                                                                                                                                     | No.<br>Req.                                                                                    | Ref.<br>No.                                        | Part<br>Number | Part Name | No.<br>Req. | Ref.<br>No.