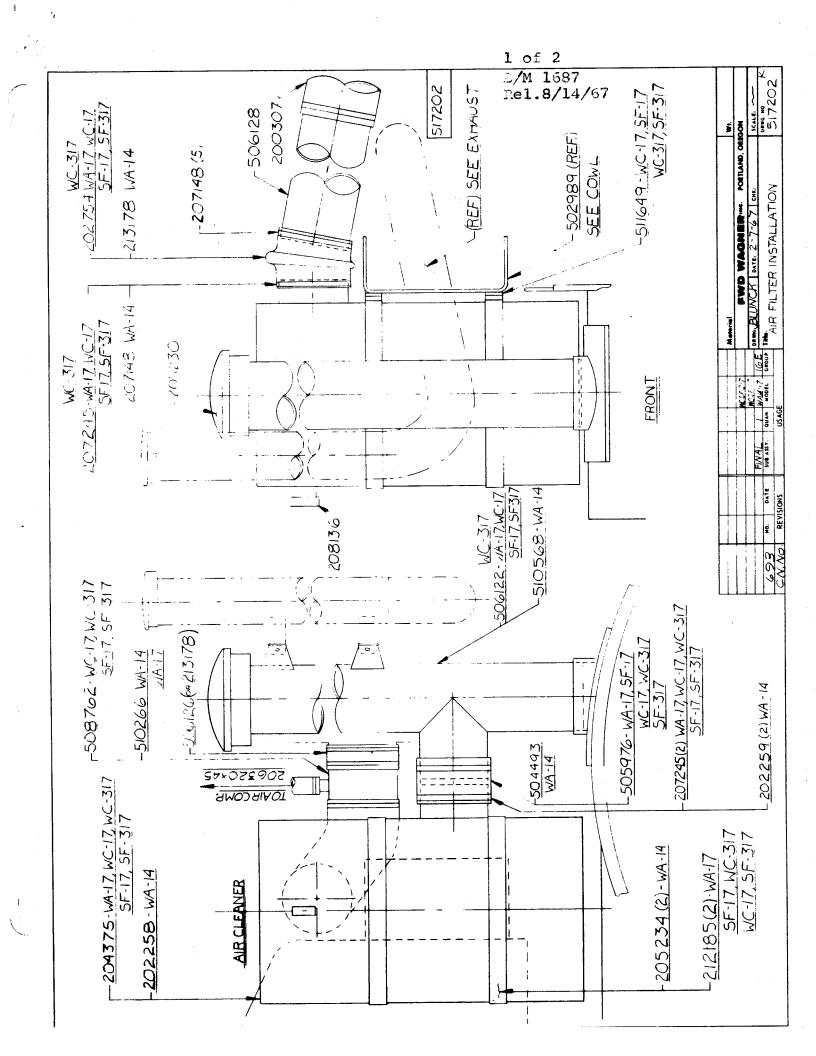

## **SPECIFICATIONS**

 $(Specifications\ and\ design\ subject\ to\ change\ without\ notice)$ 

| PerformanceMaximum horsepower at 2,100 engine rpm (factory observed) Flywheel—WA-14: 225; WA-17: 280                                                                                                                | Electric system 24-volt starting, 12-volt lights and accessories, two 12-volt batteries in series, charged by alternator.                                            |  |  |  |  |  |  |
|---------------------------------------------------------------------------------------------------------------------------------------------------------------------------------------------------------------------|----------------------------------------------------------------------------------------------------------------------------------------------------------------------|--|--|--|--|--|--|
| EngineCummins 6-cylinder, variable-speed, valve-in-                                                                                                                                                                 | DrawbarSwinging type with clevis.                                                                                                                                    |  |  |  |  |  |  |
| head, 4-cycle Diesel<br>Model—WA-14: N855C; WA-17: NT855C<br>Bore and stroke—5-1/2 x 6 inches                                                                                                                       | Axles4-wheel planetary reductions in wheel hubs. Extra-heavy-duty axle is available for WA-17.                                                                       |  |  |  |  |  |  |
| Compression ratio—14.9 to 1 Governed speed, loaded—2,100 rpm Operating speed range—1,500 to 2,100 rpm Displacement—855 cu. in.                                                                                      | TiresWA-14: 18.4 x 34, 8-ply, R-1 duals<br>18.4 x 34, 8-ply, R-3 duals<br>23.1 x 30, 10-ply, R-1 singles<br>23.1 x 30, 10-ply, R-3 singles                           |  |  |  |  |  |  |
| Lubrication system—Full-flow, full-pressure system, mi-                                                                                                                                                             | 23.1 x 30, 8-ply, R-1 duals                                                                                                                                          |  |  |  |  |  |  |
| cronic paper element Cooling system—100-gpm pressure system with thermo- static heat control Air cleaner—Dry type with restriction indicator                                                                        | 23.1 x 30, 8-ply, R-3 or R-2-O duals WA-17: 28.5 x 26, 10-ply, R-1 singles 28.5 x 26, 10-ply, R-3 singles 23.1 x 30, 8-ply, R-1 duals                                |  |  |  |  |  |  |
| Capacities (U.S. Measures):                                                                                                                                                                                         | 23.1 x 30, 8-ply, R-3 or R-2-O duals                                                                                                                                 |  |  |  |  |  |  |
| Fuel tank—120 gallons Cooling system without heater—12-1/2 gallons Hydraulic system—52 gallons Steering reservoir—40 gallons                                                                                        | Ground speeds, mph (1,500 to 2,100 engine rpm):  1st 1.37 - 1.92  2nd 1.75 - 2.45  3rd 2.71 - 3.10                                                                   |  |  |  |  |  |  |
| <b>Transmission</b> Sliding-gear type with twin countershafts. 10 speeds forward, 2 reverse, air-assist range selector.                                                                                             | 4th 2.80 - 3.92<br>5th 3.42 - 4.84<br>6th 4.43 - 6.22                                                                                                                |  |  |  |  |  |  |
| ClutchFoot-operated, spring-loaded, two 14-inch dry disks.                                                                                                                                                          | 7th 5.61 - 7.88<br>8th 7.13 - 10.00<br>9th 8.90 - 12.50                                                                                                              |  |  |  |  |  |  |
| HydraulicsOpen-center system. Choice of 15-gpm engine-driven pump and dual remote control or 35-gpm power take-off-driven pump with either dual or triple remote control. Couplers, cylinders and hoses are not in- | 10th 11.00 - 15.50<br>Rev. 1 1.78<br>Rev. 2 5.68                                                                                                                     |  |  |  |  |  |  |
| cluded.                                                                                                                                                                                                             | Dimensions WA-14 WA-17                                                                                                                                               |  |  |  |  |  |  |
| SteeringFull power with two double-acting hydraulic cylinders and 30-gpm hydraulic pump.                                                                                                                            | Height without cab                                                                                                                                                   |  |  |  |  |  |  |
| Brakes4-wheel air brakes and parking brakes.                                                                                                                                                                        | Length, over-all       21 ft. 5 in.       21 ft. 5 in.         Wheelbase       11 ft. 4 in.       11 ft. 8 in.         Clearance       1 ft. 7 in.       1 ft. 6 in. |  |  |  |  |  |  |