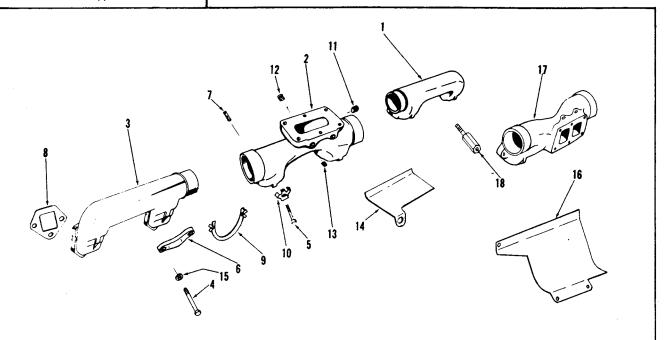

## **Table of Contents**

| Air Cleaner                          | Fuel Pump Da  |
|--------------------------------------|---------------|
| Air Compressor                       | Fuel Pump     |
| Air Connections                      | Fuel Tubing   |
| Alternator                           | Gasket Sets   |
| Aneroid Control                      | Gear Cover    |
| Bendix – Westinghouse Air Compressor | Generator     |
|                                      | Glow Plug     |
| Camshaft                             | Hand Priming  |
| Camshaft Bushing                     | Injector .    |
| Cam Follower                         | Instrument Pa |
| Cam Follower Housing                 | Intake Manifo |
| Compression Release                  | Lubricating O |
| Connecting Ros                       | Lubricating C |
| Corrosion Resistor                   | Lubricating C |
| Cover Plate                          | Lubricating C |
| Crankcase Breather                   | ū             |
| Crankshaft                           | Lubricating C |
| Cylinder Block                       | Main Bearing  |
| Cylinder Head                        | Oil Pan       |
| Cylinder Liner                       | Pistons       |
| Dipstick                             | Piston Rings  |
| Drive Pulley                         | Push Rods     |
| Exhaust Manifold                     | Radiator .    |
|                                      | Rear Cover    |
| Fan                                  | Rocker Lever  |
| Fan Bracket                          | Rocker Lever  |
| Fan Guard                            | Shutdown Va   |
| Fan Hub                              | Starting Moto |
| Flywheel Housing                     | Thermostat a  |
| Flywheel Housing Support             | Turbocharger  |
| Flywheel and Ring Gear               | •             |
| Front Engine Support                 | Vibration Da  |
| Fuel Filter                          | Voltage Regu  |
| Fuel Gear Pump                       | Water Connec  |
| Fuel Pump Drive                      | Water Pump    |

| Fuel Pump Damper                |      | <br>40-41-42      |
|---------------------------------|------|-------------------|
| Fuel Pump                       | · ·. | <br>. 40-41-42    |
| Fuel Tubing                     |      | <br>44            |
| Gasket Sets                     |      | 48                |
| Gear Cover                      |      | 6-7-8             |
| Generator                       |      | 48                |
| Glow Plug                       |      | 29–30             |
| Hand Priming Pump               |      | 47                |
| Injector                        |      | 43                |
| Instrument Panel                |      | <del>-</del> 6-47 |
| Intake Manifold                 |      | <br>29–30         |
| Eubricating Oil Filter          |      | 16                |
| Eubricating Oil Filter (Remote) |      | 52                |
| Lubricating Oil Cooler          |      | 18–19             |
| Lubricating Oil By-Pass         |      | 17                |
| Lubricating Oil Pump            |      | . 20-21-22        |
| Main Bearing Shells             |      | <i></i> 3         |
| Oil Pan                         |      | . 13–14–15        |
| Pistons                         |      | 4                 |
| Piston Rings                    |      | 4                 |
| Push Rods                       |      | 12                |
| Radiator                        |      | 28                |
| Rear Cover                      |      | 5                 |
| Rocker Lever Covers             |      | 19–11             |
| Rocker Levers and Housings      |      | 10–11             |
| Shutdown Valve                  |      | 43                |
| Starting Motor                  |      | 48                |
| Thermostat and Housing          |      |                   |
| Turbocharger                    |      | 34–35             |
| Vibration Damper                |      | 3                 |
| Voltage Regulator               |      | 48                |
| Water Connections               |      | 26                |
| Water Pump                      |      | 23                |