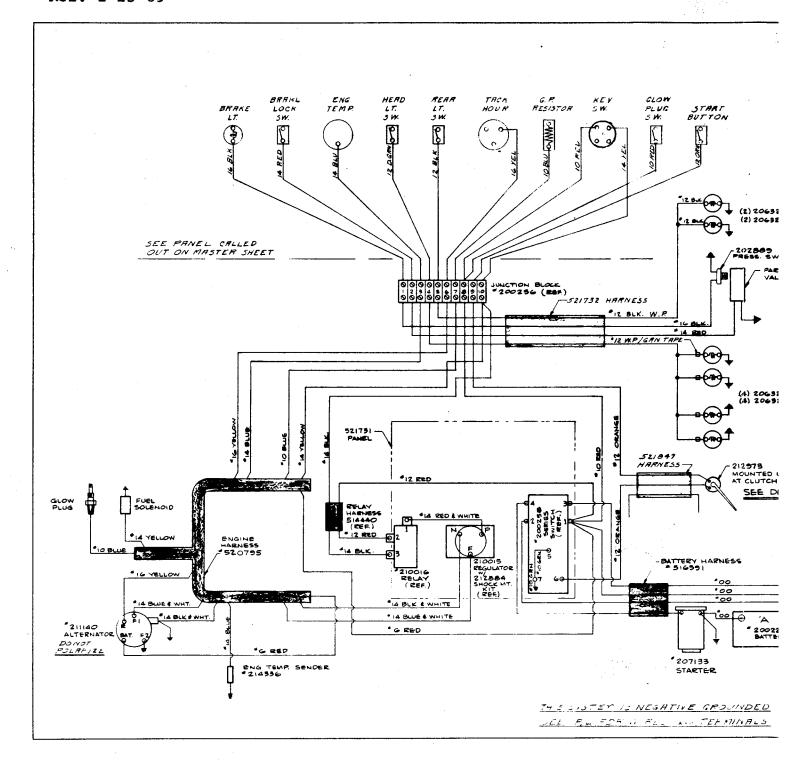

## **Table of Contents**

| Air Cleaner                          | Fuel Pump Da  |
|--------------------------------------|---------------|
| Air Compressor                       | Fuel Pump     |
| Air Connections                      | Fuel Tubing   |
| Alternator                           | Gasket Sets   |
| Aneroid Control                      | Gear Cover    |
| Bendix – Westinghouse Air Compressor | Generator     |
|                                      | Glow Plug     |
| Camshaft                             | Hand Priming  |
| Camshaft Bushing                     | Injector .    |
| Cam Follower                         | Instrument Pa |
| Cam Follower Housing                 | Intake Manifo |
| Compression Release                  | Lubricating O |
| Connecting Ros                       | Lubricating C |
| Corrosion Resistor                   | Lubricating C |
| Cover Plate                          | Lubricating C |
| Crankcase Breather                   | ū             |
| Crankshaft                           | Lubricating C |
| Cylinder Block                       | Main Bearing  |
| Cylinder Head                        | Oil Pan       |
| Cylinder Liner                       | Pistons       |
| Dipstick                             | Piston Rings  |
| Drive Pulley                         | Push Rods     |
| Exhaust Manifold                     | Radiator .    |
|                                      | Rear Cover    |
| Fan                                  | Rocker Lever  |
| Fan Bracket                          | Rocker Lever  |
| Fan Guard                            | Shutdown Va   |
| Fan Hub                              | Starting Moto |
| Flywheel Housing                     | Thermostat a  |
| Flywheel Housing Support             | Turbocharger  |
| Flywheel and Ring Gear               | •             |
| Front Engine Support                 | Vibration Da  |
| Fuel Filter                          | Voltage Regu  |
| Fuel Gear Pump                       | Water Connec  |
| Fuel Pump Drive                      | Water Pump    |

| Fuel Pump Damper                |      | <br>40-41-42      |
|---------------------------------|------|-------------------|
| Fuel Pump                       | · ·. | <br>. 40-41-42    |
| Fuel Tubing                     |      | <br>44            |
| Gasket Sets                     |      | 48                |
| Gear Cover                      |      | 6-7-8             |
| Generator                       |      | 48                |
| Glow Plug                       |      | 29–30             |
| Hand Priming Pump               |      | 47                |
| Injector                        |      | 43                |
| Instrument Panel                |      | <del>-</del> 6-47 |
| Intake Manifold                 |      | <br>29–30         |
| Eubricating Oil Filter          |      | 16                |
| Eubricating Oil Filter (Remote) |      | 52                |
| Lubricating Oil Cooler          |      | 18–19             |
| Lubricating Oil By-Pass         |      | 17                |
| Lubricating Oil Pump            |      | . 20-21-22        |
| Main Bearing Shells             |      | <i></i> 3         |
| Oil Pan                         |      | . 13–14–15        |
| Pistons                         |      | 4                 |
| Piston Rings                    |      | 4                 |
| Push Rods                       |      | 12                |
| Radiator                        |      | 28                |
| Rear Cover                      |      | 5                 |
| Rocker Lever Covers             |      | 19–11             |
| Rocker Levers and Housings      |      | 10–11             |
| Shutdown Valve                  |      | 43                |
| Starting Motor                  |      | 48                |
| Thermostat and Housing          |      |                   |
| Turbocharger                    |      | 34–35             |
| Vibration Damper                |      | 3                 |
| Voltage Regulator               |      | 48                |
| Water Connections               |      | 26                |
| Water Pump                      |      | 23                |