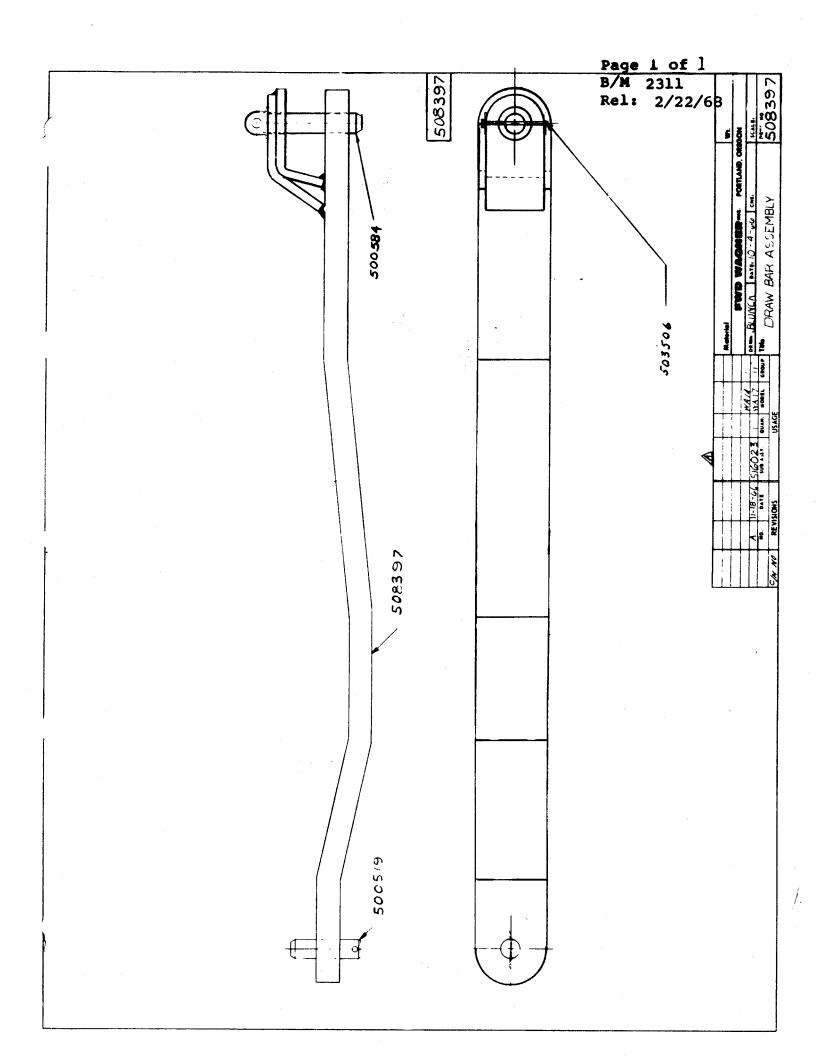

|      |         |
|      |         |                                         |      |         |
|      |         |                                         |      |         |
|      |         |                                         |      |         |
|      |         |                                         |      |         |
|      |         |                                         |      |         |
|      |         |                                         |      |         |
|      |         |                                         |      |         |
| 1.   |         |                                         |      |         |
|      |         |                                         |      |         |
| i    | 1       |                                         |      | <b></b> |





Illustrations are of Typical Parts only. For parts not illustrated or in columns see Minor Parts Section.

| Model<br>No.                                        | Arma-<br>ture                                 | (a)<br>Field<br>Coil<br>—<br>L.H. | (a)<br>Field<br>Coil<br>R.H.  | ‡Plate<br>————————————————————————————————————      | Housing Drive 5               | Switch<br>•                                         | Lever<br>Shift | Sleeve<br>Shift              | Cuide<br>Pinion | Spring Meshina | Pinion                                  | Collar<br>Stop                | Drive Assem                                              |
|-----------------------------------------------------|-----------------------------------------------|-----------------------------------|----------------------