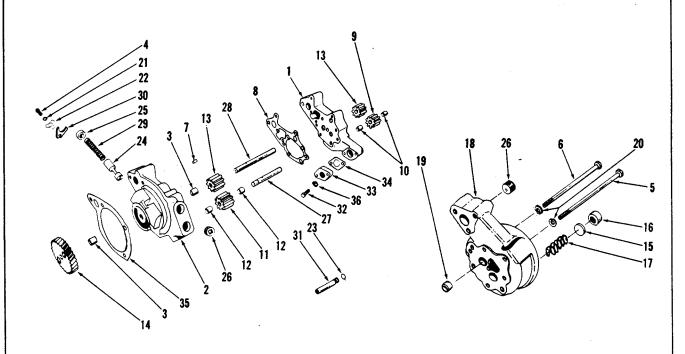

|                                                                                                        |                       |                         |                |           |             |             |
|                                                             |                                                                                                        |                       |                         |                |           |             |             |

| <b>Engine Application</b> |    |    |   |    |   |  |  |  |  |  |
|---------------------------|----|----|---|----|---|--|--|--|--|--|
| В                         | B1 | CI | I | ΙP | 9 |  |  |  |  |  |
| Y                         | Y  | Y  |   | Y  |   |  |  |  |  |  |



| Part<br>Number                                                                                                                                                      | Part Name                                                                                                                                                                                                                                                  | No.<br>Req.                          | Ref.<br>No.                                                                | Part<br>Number                                                                        | Part Name