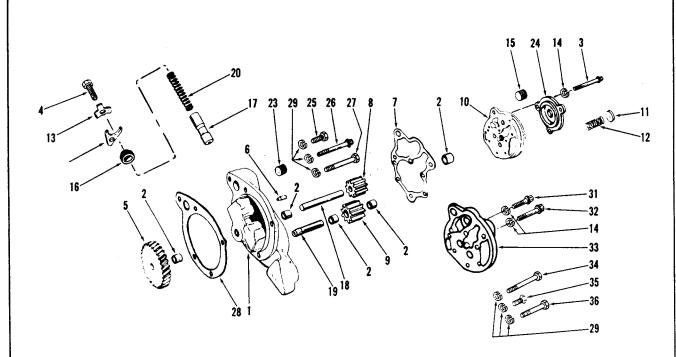

resolve and the configuration of the property was transfer and the configuration of the confi

| Part<br>Number                                                                                                                                                                                                                                          | Part Name                                                                                                                                                                                                                                                                                                                                                                                                                                                                                                                                                                                                                                            | No.<br>Req.                                   | Ref.<br>No.                                                                                                                               | Part<br>Number                                | Part Name                                                                                                                                                                                                                                                                                                                                                                                                                                                                                                        | No.<br>Req.                           | Ref.<br>No.                                                                                        |
|---------------------------------------------------------------------------------------------------------------------------------------------------------------------------------------------------------------------------------------------------------|------------------------------------------------------------------------------------------------------------------------------------------------------------------------------------------------------------------------------------------------------------------------------------------------------------------------------------------------------------------------------------------------------------------------------------------------------------------------------------------------------------------------------------------------------------------------------------------------------------------------------------------------------|-----------------------------------------------|-------------------------------------------------------------------------------------------------------------------------------------------|-----------------------------------------------|------------------------------------------------------------------------------------------------------------------------------------------------------------------------------------------------------------------------------------------------------------------------------------------------------------------------------------------------------------------------------------------------------------------------------------------------------------------------------------------------------------------|---------------------------------------|----------------------------------------------------------------------------------------------------|
| AR-02162<br>BM-17153<br>100670<br>157870<br>177734<br>S-114<br>105953<br>132019<br>68585<br>67294<br>67211<br>68445<br>9226<br>60408<br>70653<br>70089-1<br>9427<br>S-600<br>S-908<br>S-911-B<br>S-966-E<br>69901<br>S-915-A<br>S-719<br>S-716<br>69699 | CYLINDER BLOCK  Block, cylinder (180905) Bushing, assembly, camshaft Bushing Bushing Capscrew, cylinder head Capscrew, water header cover Capscrew, main bearing cap Cover, water header Dowel, cam follower housing to block Dowel, main bearing Dowel, main bearing Dowel, main bearing cap to block Dowel, main bearing cap to block Dowel, fix wheel housing Dowel, fear cover Dowel, gear cover (Diamond) Gasket, water header cover Lockplate Lockwasner, water header cover Plug, pipe (1/8") Plug, pipe (1/8") Plug, pipe (1/4") Plug, pipe (1/4") Plug, pipe (1/4") Plug, pipe (1/2") Plug, expansion Plug, expansion Washer, cylinder head | 1 1 6 36 12 14 2 6 2 14 12 6 4 8 5 3 5 1 1 36 | 1<br>2<br>3<br>4<br>5<br>6<br>7<br>8<br>9<br>10<br>11<br>12<br>13<br>14<br>15<br>16<br>17<br>18<br>19<br>20<br>21<br>22<br>23<br>24<br>25 | S-2286<br>S-679<br>143938<br>143939<br>143946 | Nozzle, piston cooling assembly Capscrew (5/16-24 x 3/4") Nozzle "O" ring Plug, pipe (1/8") Lockwasher (5/16") Washer  MOUNTING PARTS  Capscrew (3/8-24 x 1") Capscrew (3/8-24 x 5/8") Dowel, rear cover plate Flange, oil pan Gasket, suction flange Lockwasher (3/8") Liner, cylinder Nameplate "O" ring Pipe, lubricating oil Ring, packing Ring, packing Seal, crevice Screw, nameplate Washer (25/64")  Shim, liner (.007") Shim, liner (.009") Shim, liner (.020") Shim, liner (.031") Shim, liner (.062") | 6 6 6 6 6 6 6 6 6 6 6 6 6 6 6 6 6 6 6 | 39<br>40<br>41<br>42<br>43<br>30<br>44<br>45<br>31<br>32<br>33<br>46<br>34<br>34<br>34<br>34<br>34 |

| Part<br>Number                                                                                                                                                                                                  | Part Name                                                                                                                                                                                                                                                                                                                                                                                                                                                                                                                                                                                                                                                                             | No.<br>Req.                                                                                                                                  | Ref.<br>No.                                                                                                                                           | Part<br>Number                                                                                                                                              | Part Name                                                                                                                                                                                                                                                                                                                                                                                         | No.<br>Req.                                                                  | Ref.<br>No.                                                                                                    |
|-----------------------------------------------------------------------------------------------------------------------------------------------------------------------------------------------------------------|---------------------------------------------------------------------------------------------------------------------------------------------------------------------------------------------------------------------------------------------------------------------------------------------------------------------------------------------------------------------------------------------------------------------------------------------------------------------------------------------------------------------------------------------------------------------------------------------------------------------------------------------------------------------------------------|----------------------------------------------------------------------------------------------------------------------------------------------|-------------------------------------------------------------------------------------------------------------------------------------------------------|-------------------------------------------------------------------------------------------------------------------------------------------------------------|---------------------------------------------------------------------------------------------------------------------------------------------------------------------------------------------------------------------------------------------------------------------------------------------------------------------------------------------------------------------------------------------------|------------------------------------------------------------------------------|----------------------------------------------------------------------------------------------------------------|
|                                                                                                                                                                                                                 | CYLINDER BLOCK                                                                                                                                                                                                                                                                                                                                                                                                                                                                                                                                                                                                                                                                        |                                                                                                                                              |                                                                                                                                                       |                                                                                                                                                             | MOUNTING PARTS                                                                                                                                                                                                                                                                                                                                                                                    |                                                                              |                                                                                                                |
| AR-02160 BM-27253 100670 157870 177734 S-118-A S-114 105953 132019 68585 67211 68445 9226 60408 70653 70089-1 9427 S-600 199067 S-908 S-995 S-911-B S-966-E S-901 S-962 69901 S-910-B S-915-A S-719 S-716 69699 | Block, cylinder (180904) Bushing assembly, camshaft Bushing Bushing Capscrew, cylinder head Capscrew (1/4-20 x 5/8") Capscrew, water header cover Capscrew, main bearing cap Cover, water header Dowel, cam follower housing to block Dowel, main bearing cap to block Dowel, head to block Dowel, flywheel housing Dowel, gear cover Dowel, gear cover (Diamond) Gasket, water header cover Lockplate Lockwasher, water header cover Plug, pipe Plug, pipe (3/8") Plug, pipe (1/8") Plug, pipe (1/8") Plug, pipe (1/8") Plug, pipe (1/4") Plug, pipe (1/2") Plug, expansion Plug, expansion Washer, cylinder | 1<br>1<br>1<br>6<br>36<br>12<br>14<br>2<br>6<br>2<br>1<br>1<br>2<br>14<br>1<br>2<br>1<br>1<br>1<br>1<br>1<br>1<br>2<br>1<br>1<br>1<br>1<br>1 | 1<br>2<br>3<br>4<br>5<br>6<br>7<br>8<br>9<br>10<br>11<br>12<br>13<br>14<br>15<br>16<br>17<br>45<br>18<br>19<br>35<br>20<br>21<br>22<br>23<br>24<br>25 | S-129 S-190-C 67294 132648 67963 S-604 183050 159380 156545 68910 69304 133029 183048 183049 183056 S-2286 S-679  143938 143939 143946 143947 143948 143949 | Capscrew (3/8-24 x 1") Capscrew (3/8-24 x 5/8") Dowel, thrust ring Flange, oil pan Gasket, suction flange Lockwasher (3/8") Liner, cylinder Nameplate "O" ring "O" ring Plug, water by-pass Pipe, lubricating oil Ring, packing Ring, packing Seal, crevice Screw, nameplate Washer (25/64")  Shim, liner (.007") Shim, liner (.009") Shim, liner (.020") Shim, liner (.031") Shim, liner (.062") | 2 1 2 1 1 2 6 1 3 1 1 3 6 6 6 6 6 1 RRA/RRA/RA/RA/RA/RA/RA/RA/RA/RA/RA/RA/RA | 36<br>37<br>38<br>39<br>40<br>41<br>30<br>42<br>45<br>46<br>43<br>31<br>32<br>33<br>44<br>34<br>34<br>34<br>34 |