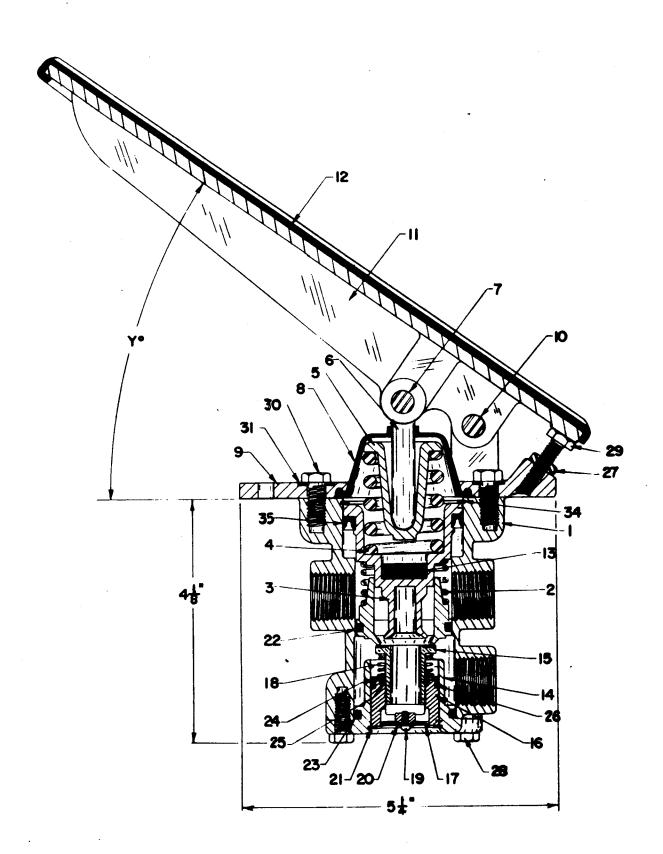

| ļ    |
|     |         |                                               |      |
|     |         |                                               |      |
|     |         |                                               |      |
|     |         |                                               |      |
|     |         |                                               |      |
|     |         |                                               |      |
|     |         |                                               |      |
|     |         |                                               |      |
|     |         |                                               |      |

212557

WM-326-A REL: 6-7-66

## TREADLE APPLICATION VALVE AIR BRAKES

FWD WAGNERING





2 1 2 5 5 7

WM-326-A

**REL:** 6-10-66

# TREADLE APPLICATION VALVE AIR BRAKES

| TEM         | FWD NO. | DESCRIPTION                                                          | QTY |
|-------------|---------|----------------------------------------------------------------------|-----|
|             | 212601  | REPAIR KIT (Contains Items Marked*)                                  |     |
|             | 212602  | REPAIR KIT (Contains Items Marked xx)                                |     |
| *8          |         | DUST BOOT                                                            | 1   |
| 13          |         | SPRING CUP STOP                                                      | 1   |
| *15         | xx      | EXHAUST SEAT TUBE ASSEMBLY                                           |