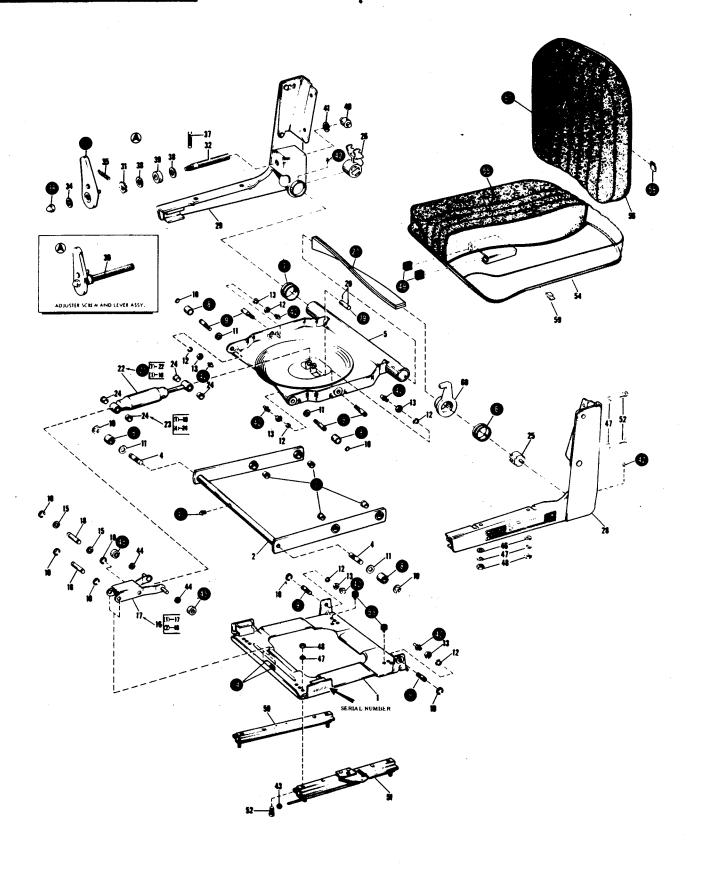

ndle Ass'y              | 1                                      |
| 6        | 503332          | Collar Ass'y                      | 1 1 1 1 1 1 1 1 1 1 1 1 1 1 1 1 1 1 1  |
| 7        | 52 <b>1819</b>  | Post & Plate Ass'y                |                                        |
| 8        |                 | Bolt, 3/8" - 20 x 3'2"            |                                        |
| 9        | 200246          | Knob                              | 1-1-1-1-1-1-1-1-1-1-1-1-1-1-1-1-1-1-1- |
|          |                 |                                   |                                        |
|          |                 |                                   |                                        |



Page 1 of 2

2 1 4 4 2

**2**6657**-1** 

Rel: 12-17-68

# SEAT ASSEMBLY BOSTROM





Page 2 of 2 2 1 4 4 2 8

26657-1

Rel: 12-17-68

### SEAT ASSEMBLY BOSTROM

| ITEM | FWD NO. | DESCRIPTION                                                | QTY    |
|------|---------|------------------------------------------------------------|--------|
|      |         | FOLLOWING ITEMS ONLY SERVICED FOR REPAIRS                  |        |
| 3    | 214484  | Bearing                                                    | 4      |
| 6    | 214485  | L.H. Housing Bearing                                       | 1      |
| 7    | 214486  | R.H. Housing Bearing                                       | 1      |
| 21   | 214487  | Shock Absorber Kit                                         | 1      |
| 24   | 214488  | Bearing                                                    | 1      |
| 55   |