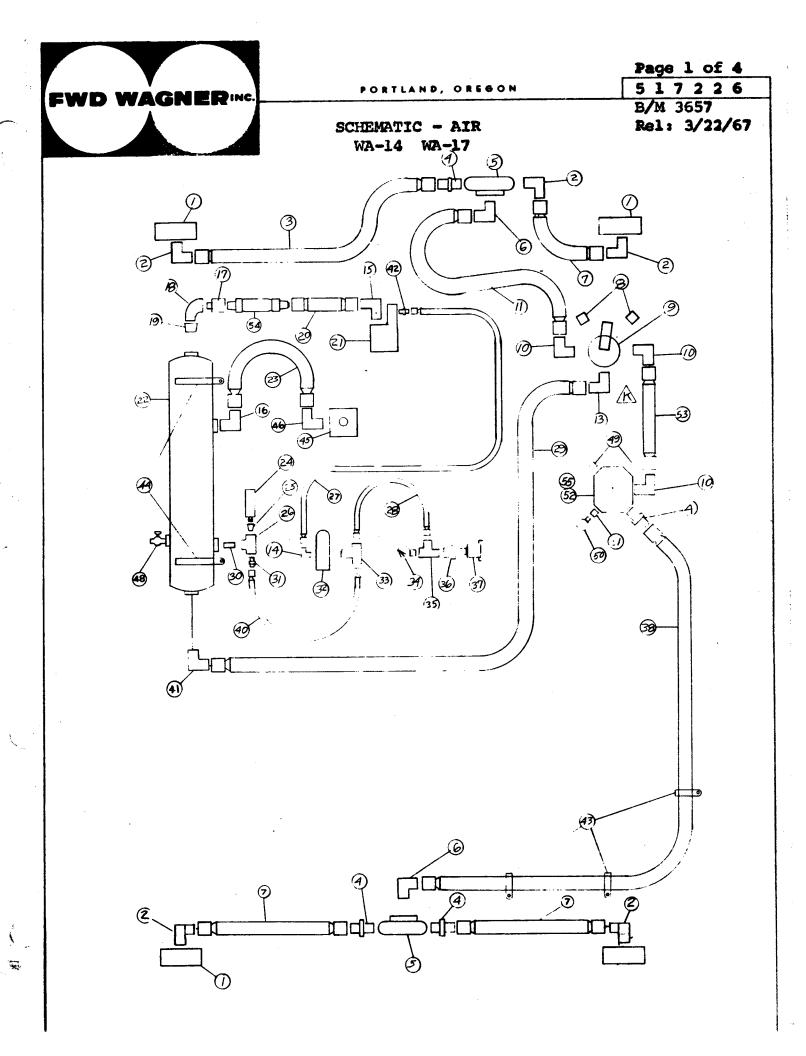

## **SPECIFICATIONS**

 $(Specifications\ and\ design\ subject\ to\ change\ without\ notice)$ 

| PerformanceMaximum horsepower at 2,100 engine rpm (factory observed) Flywheel—WA-14: 225; WA-17: 280                                                                                                                | Electric system 24-volt starting, 12-volt lights and accessories, two 12-volt batteries in series, charged by alternator.                                            |  |  |  |  |  |  |
|---------------------------------------------------------------------------------------------------------------------------------------------------------------------------------------------------------------------|----------------------------------------------------------------------------------------------------------------------------------------------------------------------|--|--|--|--|--|--|
| EngineCummins 6-cylinder, variable-speed, valve-in-                                                                                                                                                                 | DrawbarSwinging type with clevis.                                                                                                                                    |  |  |  |  |  |  |
| head, 4-cycle Diesel<br>Model—WA-14: N855C; WA-17: NT855C<br>Bore and stroke—5-1/2 x 6 inches                                                                                                                       | Axles4-wheel planetary reductions in wheel hubs. Extra-heavy-duty axle is available for WA-17.                                                                       |  |  |  |  |  |  |
| Compression ratio—14.9 to 1 Governed speed, loaded—2,100 rpm Operating speed range—1,500 to 2,100 rpm Displacement—855 cu. in.                                                                                      | TiresWA-14: 18.4 x 34, 8-ply, R-1 duals<br>18.4 x 34, 8-ply, R-3 duals<br>23.1 x 30, 10-ply, R-1 singles<br>23.1 x 30, 10-ply, R-3 singles                           |  |  |  |  |  |  |
| Lubrication system—Full-flow, full-pressure system, mi-                                                                                                                                                             | 23.1 x 30, 8-ply, R-1 duals                                                                                                                                          |  |  |  |  |  |  |
| cronic paper element Cooling system—100-gpm pressure system with thermo- static heat control Air cleaner—Dry type with restriction indicator                                                                        | 23.1 x 30, 8-ply, R-3 or R-2-O duals WA-17: 28.5 x 26, 10-ply, R-1 singles 28.5 x 26, 10-ply, R-3 singles 23.1 x 30, 8-ply, R-1 duals                                |  |  |  |  |  |  |
| Capacities (U.S. Measures):                                                                                                                                                                                         | 23.1 x 30, 8-ply, R-3 or R-2-O duals                                                                                                                                 |  |  |  |  |  |  |
| Fuel tank—120 gallons Cooling system without heater—12-1/2 gallons Hydraulic system—52 gallons Steering reservoir—40 gallons                                                                                        | Ground speeds, mph (1,500 to 2,100 engine rpm):  1st 1.37 - 1.92  2nd 1.75 - 2.45  3rd 2.71 - 3.10                                                                   |  |  |  |  |  |  |
| <b>Transmission</b> Sliding-gear type with twin countershafts. 10 speeds forward, 2 reverse, air-assist range selector.                                                                                             | 4th 2.80 - 3.92<br>5th 3.42 - 4.84<br>6th 4.43 - 6.22                                                                                                                |  |  |  |  |  |  |
| ClutchFoot-operated, spring-loaded, two 14-inch dry disks.                                                                                                                                                          | 7th 5.61 - 7.88<br>8th 7.13 - 10.00<br>9th 8.90 - 12.50                                                                                                              |  |  |  |  |  |  |
| HydraulicsOpen-center system. Choice of 15-gpm engine-driven pump and dual remote control or 35-gpm power take-off-driven pump with either dual or triple remote control. Couplers, cylinders and hoses are not in- | 10th 11.00 - 15.50<br>Rev. 1 1.78<br>Rev. 2 5.68                                                                                                                     |  |  |  |  |  |  |
| cluded.                                                                                                                                                                                                             | Dimensions WA-14 WA-17                                                                                                                                               |  |  |  |  |  |  |
| SteeringFull power with two double-acting hydraulic cylinders and 30-gpm hydraulic pump.                                                                                                                            | Height without cab                                                                                                                                                   |  |  |  |  |  |  |
| Brakes4-wheel air brakes and parking brakes.                                                                                                                                                                        | Length, over-all       21 ft. 5 in.       21 ft. 5 in.         Wheelbase       11 ft. 4 in.       11 ft. 8 in.         Clearance       1 ft. 7 in.       1 ft. 6 in. |  |  |  |  |  |  |