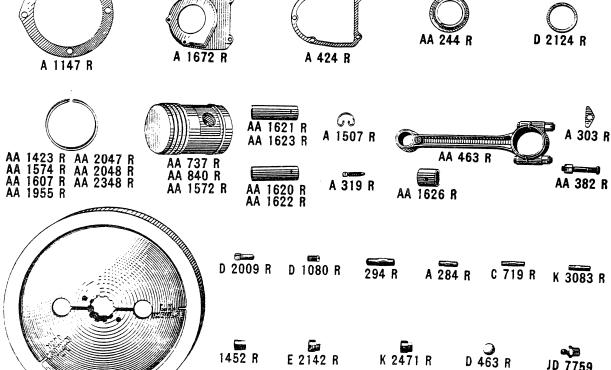

| Part<br>Number         | NAME AND DESCRIPTION                                                                                                          | Serial<br>Number    | Pla<br>No |
|------------------------|-------------------------------------------------------------------------------------------------------------------------------|---------------------|-----------|
|                        | TRANSMISSION CASE                                                                                                             |                     |           |
| 004 70                 | Stud, Steering Housing to Case                                                                                                | A O-1000-           | 1         |
| 294 R                  | Pipe Plug, Power Shaft Shifter Hole                                                                                           | AO-1000-            | i         |
| 1452 R                 | Pipe Plug, Power Shalt Shifter Hole                                                                                           | AO-1000-            | l î       |
| 284 R                  | Stud, L. H. Main Bearing.                                                                                                     | AO-1000<br>AO-1000- | 1         |
| 399 R                  | Stud, L. H. Main Bearing. Gasket, Transmission Case Cover. Cover, A912 R, Transmission Case, with Gear Shift Interlock        | A O-1000-           | li        |
| A 823 R                | Cover, Aylz R, Transmission Case, with Gear Shift Interlock                                                                   | AO-1000-            | 1 :       |
| A 843 R                |                                                                                                                               |                     | 1         |
| 719 R                  | Stud, Cylinder to Case. Welch Plug, Transmission Cover                                                                        | AO-1000-            | 1         |
| 463 R                  | Pipe Plug, Transmission Cover Pipe Plug, Transmission Case Drain                                                              | AO-1000-            | ĺ         |
| 2142 R                 | Pipe Plug, Transmission Case Drain                                                                                            | AO-1000-            | 1         |
| 2142 R                 | Pipe Plug, Crank Case Drain<br>Alemite Fitting, No. 1610, Steering Shaft Lower Bushing                                        | AO-1000-            | 1 5       |
| D 7759                 | Guildian Communication Communication                                                                                          | A ( )               |           |
| 3083 R<br>2471 R       | Pipe Plug, Transmission Case Oil Level, R. H.                                                                                 | AO-1735-            |           |
| 2471 R                 | Pipe Piug, Transmission Case On Level, it. 11.                                                                                | NO-1100-            |           |
| _                      | ENGINE                                                                                                                        | 1000                |           |
| 191 R                  | Bolt, R. H. Main Bearing                                                                                                      | AO-1000-            |           |
| 256 R                  | Bolt, L. H. Main Bearing                                                                                                      | AO-1000-            |           |
| 302 R                  | Bolt, L. H. Main Bearing. Shim, L. H. Main Bearing, Laminated.                                                                | AO-1000-            |           |
| 424 R                  | Gasket I. H. Main Bearing Cover                                                                                               | AU-1000-            | 1         |
| 902 R                  | Cover. Crank Case                                                                                                             | AO-1000-            |           |
| 903 R                  | Gooket Crank Cose Cover                                                                                                       | AO-1000-            |           |
| 1147 R                 | Goskot I. H. Main Rearing Housing                                                                                             | AO-1000-            |           |
| 1671 R                 | Shim R H Main Rearing Laminated                                                                                               | AO-1000-            |           |
| 1672 R                 | Cover I. H Main Bearing                                                                                                       | AO-1000-            |           |
| A 244 R                | Cover, L. H. Main Bearing<br>Spacer, Flywheel with D2124 R Cork Washer                                                        | AO-1000-            |           |
| A 397 R                | Bushing, L. H. Main Bearing (2 Halves)                                                                                        | AO-1000-            |           |
|                        | Flywheel, A1662 R, with Bolts and Driving Pin.                                                                                | AO-1000-            |           |
| A 1305 R               | Housing, A1663 R, Main Bearing, with Cap, R. H.                                                                               | A O-1000-           |           |
| A 1309 R               | Housing, A1665 R, Main Dearing, with Cap, R. II.                                                                              | AO-1000-            |           |
| A 1310 R               | Housing, A1664 R, Main Bearing, with Cap, L. H.                                                                               | AO 1000             |           |
| A 1349 R               | Bushing, R. H. Main Bearing.                                                                                                  | AO-1000-            |           |
| 1080 R                 | Screw, Flywheel Locating                                                                                                      | AO-1000-            |           |
| 2009 R                 | Pin, Flywheel Spacer Driving.                                                                                                 | AO-1000-            |           |
| 2124 R                 | Washer, Flywheel Spacer, Cork                                                                                                 | AO-1000-            |           |
| 2142 R                 | Pipe Plug, Crank Case Oil Drain                                                                                               | AO-1000-            |           |
| 2142 R                 | Pipe Plug, L. H. Main Bearing Housing.                                                                                        | AO-1000-            |           |
|                        | PISTONS, CONNECTING RODS, CRANKSHAFT                                                                                          |                     |           |
| 103 R                  | Gear Crankshaft.                                                                                                              | AO-1000-            |           |
| 303 R                  | Shim Connecting Rod Laminated                                                                                                 | AO-1000-            | :         |
| 319 R                  | Lock Screw Piston Pin                                                                                                         | AO-1000-1061        |           |
| 1507 R                 | Span Ring Piston Pin                                                                                                          | AO-1062-            |           |
| A 382 R                | Rolf with Nut and Cotter, Connecting Rod                                                                                      | AO-1000-            | 1         |
| A 463 R                | Connecting Rod A107 R. Complete                                                                                               | AO-1000-            |           |
| A 463 R                | "Exchange Connecting Rod, Complete. Old Connecting Rod must                                                                   |                     | 1         |
|                        | accompany order for new rod in order to get the benefit of difference                                                         |                     |           |
|                        | in price between a New Rod and an Exchange Rod. All                                                                           |                     |           |
|                        | orders received for "Exchange Rods" that are not accompanied with                                                             |                     |           |
| İ                      | Old Rod will be filled with New Rods and Billed at full price.                                                                |                     | 1.        |
| A 1500 -               | Old Rod will be filled with New Rods and Billed at Ituli price.                                                               | A 0_1000_           |           |
| A 737 R                | Piston, A1109 R, with Rings, .030" Oversize.                                                                                  | A O-1000-           |           |
| A 840 R                | Piston, A61 R, with Rings, Standard                                                                                           | A O_1000_           |           |
| A 1423 R               | Ring, Piston, .030" Oversize (Set of 10)                                                                                      | AO-1000-            |           |
| ▲ 1572 R               | Piston with Rings 045" ()versize                                                                                              | AO-1000-            |           |
| A 1574 R               | Ring, Piston, .045" Oversize (Set of 10)                                                                                      | AO-1000-            |           |
| A 1607 R               | Ring, Piston, Oil Control (1 Ring).                                                                                           | AO-1000-            |           |
| A 1620 R               | Ring, Piston, Oil Control (1 Ring). Pin, Piston, (Set Screw Type) (Set of 2).                                                 | AO-1000-1061        |           |
| A 1621 R               | Pin, Piston (Snap Ring Type) (Set of 2). Pin, Piston, .005" Oversize (Set Screw Type) (Set of 2).                             | AO-1062-            |           |
| A 1622 R               | Pin, Piston, .005" Oversize (Set Screw Type) (Set of 2)                                                                       | AO-1000-1061        |           |
| A 1623 R               | Pin. Piston005" Oversize (Snap Ring Type) (Set of 2)                                                                          | AU-1002-            |           |
| A 1626 R               | Rushing Piston Pin (Set of 2)                                                                                                 | AO-1000-            |           |
| A 1955 R               | Ring Piston, Oil Control (1 Ring) .045" Oversize                                                                              | AO-1000-            | 1         |
| A 2025 R               | Crankshaft and Cylinder Block Replacement Assembly, Consisting 01                                                             |                     | i         |
|                        | Crankshaft with Gear, Main Bearings, Connecting Rods, Cylinder                                                                |                     | 1         |
| i                      | Crankshaft with Gear, Main Bearings, Connecting Rods, Cylinder<br>Block with Pistons, Piston Rings, Piston Pins and Necessary |                     | 1         |
|                        | Gaskets                                                                                                                       | AO-1000-            |           |
| A 2034 R               | Crankshaft, A1660 R, Gear, Main Bearing, Connecting Rods and                                                                  | 10.1000             | 1         |
|                        | Shime (Substitute for AA1303 R)                                                                                               | AO-1000-            |           |
| A 2047 R               | Ring, Piston, Standard (8 Compression and 2 Oil Control).                                                                     | AO-1000-            |           |
| LA 2021 D              | Ring, Piston045" Oversize (8 Compression and 2 Uil Control)                                                                   | AU-1000-            |           |
|                        |                                                                                                                               |                     |           |
| AA 2048 R<br>AA 2348 R | Ring, Piston (Set of 10). Woodruff Key, in Crankshaft Gear.                                                                   | AU-1000-            |           |