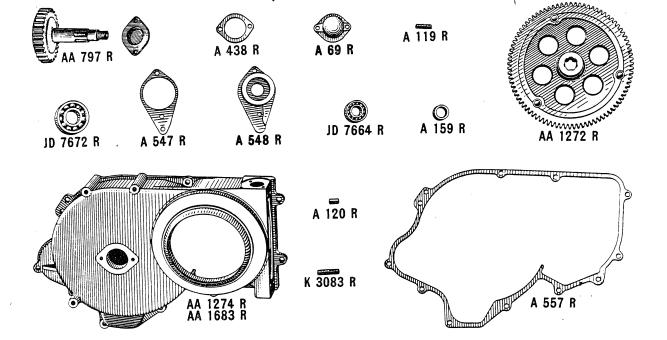

heel with Bolts Main Bearing Housing with Cap, R. H. Main Bearing Housing with Cap, L. H. Rear Axle Housing Cover with Plug Air Cleaner Bracket, Complete | AA1315 R<br>AA1318 R<br>AA1318 R<br>AA1305 R<br>AA1309 R<br>AA1309 R<br>AA1289 R<br>AA1289 R<br>AA1289 R<br>AA1289 R<br>AA1920 R<br>AA1920 R<br>AA1920 R<br>AA1920 R<br>AA1920 R<br>AA1921 R | 58993333312223592122133 | 3<br>24<br>23 |

# TRANSMISSION CASE A 902 R A 903 R AA 741 R AA 399 R ENGINE, PISTON, CONNECTING RODS, CRANKSHAFT





Plate No. 1

AA 1305 R

## CYLINDERHEAD, VALVES AND MANIFOLD





Plate Nc. 3







D 392 R A 465 R D 2440 R B 258 R E 2149 R A 374 R E 2150 R B 259 R D 1935 R D 417 R



Plate No. 4



Plate No. 5

# RADIATOR GUARD, CURTAIN, SHUTTER AND SHUTTER CONTROL



Plate No. 6

#### **PULLEY**



Plate No. 7







## COUNTERSHAFT IDLER GEAR AND COUNTERSHAFT





A 124 R

A 1156 R A 1158 R
A 1157 R A 1159 R

Plate No. 8

#### AA521R HIGH SPEED GEAR ASSEMBLY







### AA1120R SLOW SPEED GEAR ASSEMBLY



































AA 1553 R JD 7649 R A 1402 R A 1406 R A 1405 R AA 1123 R

















#### DIFFERENTIAL

























FINAL DRIVE





















Plate No. 9



## REAR WHEELS AND REAR WHEEL EQUIPMENT



Plate No. 10

## REAR WHEELS AND REAR WHEEL EQUIPMENT—Continued



Plate No. 11



Plate No. 12

#### FRONT WHEELS AND FRONT WHEEL EQUIPMENT



Plate No. 13



Plate No. 14



Plate No. 15



Plate No. 16



Plate No. 17



# AB706R MAGNETO PARTS (FAIRBANKS-MORSE)



Plate No. 19

# AD1400R MAGNETO PARTS (Edison-Splitdorf Type CD Flange Mounted)



# AB757 MAGNETO