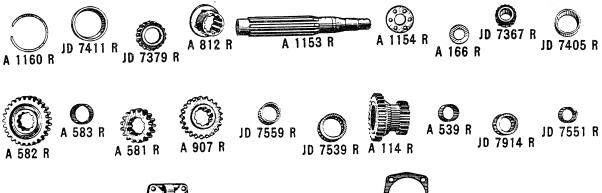

R. H. Main Bearing Housing with Cap, L. H. Rear Axle Housing Cover with Plug Air Cleaner Bracket, Complete | AA1315 R<br>AA1318 R<br>AA1318 R<br>AA1305 R<br>AA1309 R<br>AA1309 R<br>AA1289 R<br>AA1289 R<br>AA1289 R<br>AA1289 R<br>AA1920 R<br>AA1920 R<br>AA1920 R<br>AA1920 R<br>AA1920 R<br>AA1921 R | 58993333312223592122133 | 3<br>24<br>23 |

# TRANSMISSION CASE A 902 R A 903 R AA 741 R AA 399 R ENGINE, PISTON, CONNECTING RODS, CRANKSHAFT





Plate No. 1

AA 1305 R

## CYLINDERHEAD, VALVES AND MANIFOLD





Plate Nc. 3







D 392 R A 465 R D 2440 R B 258 R E 2149 R A 374 R E 2150 R B 259 R D 1935 R D 417 R



Plate No. 4



Plate No. 5

# RADIATOR GUARD, CURTAIN, SHUTTER AND SHUTTER CONTROL



Plate No. 6

#### **PULLEY**



Plate No. 7







## COUNTERSHAFT IDLER GEAR AND COUNTERSHAFT





A 124 R

A 1156 R A 1158 R
A 1157 R A 1159 R

Plate No. 8

#### AA521R HIGH SPEED GEAR ASSEMBLY







### AA1120R SLOW SPEED GEAR ASSEMBLY



































AA 1553 R JD 7649 R A 1402 R A 1406 R A 1405 R AA 1123 R

















#### DIFFERENTIAL

























FINAL DRIVE





















Plate No. 9



## REAR WHEELS AND REAR WHEEL EQUIPMENT



Plate No. 10

## REAR WHEELS AND REAR WHEEL EQUIPMENT—Continued



Plate No. 11



Plate No. 12

#### FRONT WHEELS AND FRONT WHEEL EQUIPMENT



Plate No. 13



Plate No. 14



Plate No. 15



Plate No. 16



Plate No. 17



# AB706R MAGNETO PARTS (FAIRBANKS-MORSE)



Plate No. 19

# AD1400R MAGNETO PARTS (Edison-Splitdorf Type CD Flange Mounted)



# AB757 MAGNETO PARTS (Wico Type AP477B)





#### TOOL BOX AN