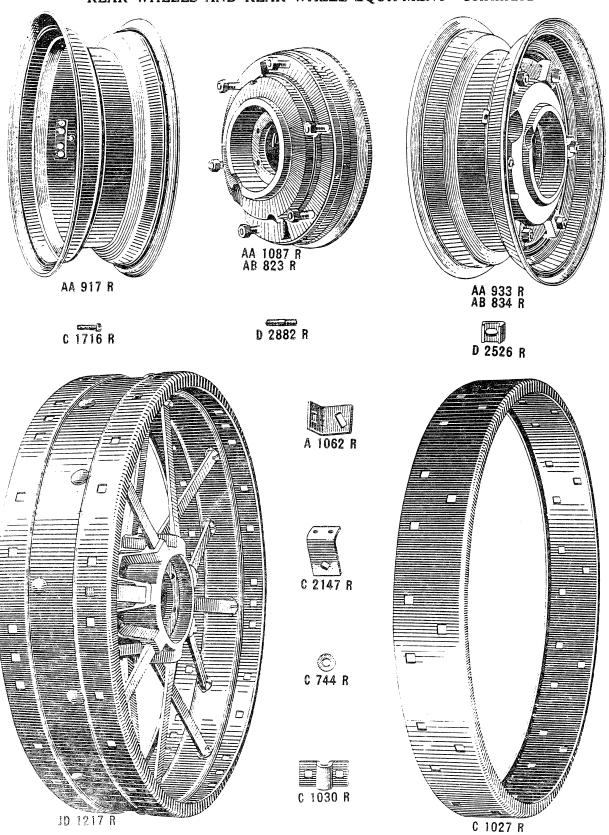

| Part<br>Number         | NAME AND DESCRIPTION                                                                                                          | Serial<br>Number    | Pla<br>No |
|------------------------|-------------------------------------------------------------------------------------------------------------------------------|---------------------|-----------|
|                        | TRANSMISSION CASE                                                                                                             |                     |           |
| 004 70                 | Stud, Steering Housing to Case                                                                                                | A O-1000-           | 1         |
| 294 R                  | Pipe Plug, Power Shaft Shifter Hole                                                                                           | AO-1000-            | i         |
| 1452 R                 | Pipe Plug, Power Shalt Shifter Hole                                                                                           | AO-1000-            | l î       |
| 284 R                  | Stud, L. H. Main Bearing.                                                                                                     | AO-1000<br>AO-1000- | 1         |
| 399 R                  | Stud, L. H. Main Bearing. Gasket, Transmission Case Cover. Cover, A912 R, Transmission Case, with Gear Shift Interlock        | A O-1000-           | li        |
| A 823 R                | Cover, Aylz R, Transmission Case, with Gear Shift Interlock                                                                   | AO-1000-            | 1 :       |
| A 843 R                |                                                                                                                               |                     | 1         |
| 719 R                  | Stud, Cylinder to Case. Welch Plug, Transmission Cover                                                                        | AO-1000-            | 1         |
| 463 R                  | Pipe Plug, Transmission Cover Pipe Plug, Transmission Case Drain                                                              | AO-1000-            | ĺ         |
| 2142 R                 | Pipe Plug, Transmission Case Drain                                                                                            | AO-1000-            | 1         |
| 2142 R                 | Pipe Plug, Crank Case Drain<br>Alemite Fitting, No. 1610, Steering Shaft Lower Bushing                                        | AO-1000-            | 1 5       |
| D 7759                 | Guildian Communication Communication                                                                                          | A ( )               |           |
| 3083 R<br>2471 R       | Pipe Plug, Transmission Case Oil Level, R. H.                                                                                 | AO-1735-            |           |
| 2471 R                 | Pipe Piug, Transmission Case On Level, it. 11.                                                                                | NO-1100-            |           |
| _                      | ENGINE                                                                                                                        | 1000                |           |
| 191 R                  | Bolt, R. H. Main Bearing                                                                                                      | AO-1000-            |           |
| 256 R                  | Bolt, L. H. Main Bearing                                                                                                      | AO-1000-            |           |
| 302 R                  | Bolt, L. H. Main Bearing. Shim, L. H. Main Bearing, Laminated.                                                                | AO-1000-            |           |
| 424 R                  | Gasket I. H. Main Bearing Cover                                                                                               | AU-1000-            | 1         |
| 902 R                  | Cover. Crank Case                                                                                                             | AO-1000-            |           |
| 903 R                  | Gooket Crank Cose Cover                                                                                                       | AO-1000-            |           |
| 1147 R                 | Goskot I. H. Main Rearing Housing                                                                                             | AO-1000-            |           |
| 1671 R                 | Shim R H Main Rearing Laminated                                                                                               | AO-1000-            |           |
| 1672 R                 | Cover I. H Main Bearing                                                                                                       | AO-1000-            |           |
| A 244 R                | Cover, L. H. Main Bearing<br>Spacer, Flywheel with D2124 R Cork Washer                                                        | AO-1000-            |           |
| A 397 R                | Bushing, L. H. Main Bearing (2 Halves)                                                                                        | AO-1000-            |           |
|                        | Flywheel, A1662 R, with Bolts and Driving Pin.                                                                                | AO-1000-            |           |
| A 1305 R               | Housing, A1663 R, Main Bearing, with Cap, R. H.                                                                               | A O-1000-           |           |
| A 1309 R               | Housing, A1665 R, Main Dearing, with Cap, R. II.                                                                              | AO-1000-            |           |
| A 1310 R               | Housing, A1664 R, Main Bearing, with Cap, L. H.                                                                               | AO 1000             |           |
| A 1349 R               | Bushing, R. H. Main Bearing.                                                                                                  | AO-1000-            |           |
| 1080 R                 | Screw, Flywheel Locating                                                                                                      | AO-1000-            |           |
| 2009 R                 | Pin, Flywheel Spacer Driving.                                                                                                 | AO-1000-            |           |
| 2124 R                 | Washer, Flywheel Spacer, Cork                                                                                                 | AO-1000-            |           |
| 2142 R                 | Pipe Plug, Crank Case Oil Drain                                                                                               | AO-1000-            |           |
| 2142 R                 | Pipe Plug, L. H. Main Bearing Housing.                                                                                        | AO-1000-            |           |
|                        | PISTONS, CONNECTING RODS, CRANKSHAFT                                                                                          |                     |           |
| 103 R                  | Gear Crankshaft.                                                                                                              | AO-1000-            |           |
| 303 R                  | Shim Connecting Rod Laminated                                                                                                 | AO-1000-            | :         |
| 319 R                  | Lock Screw Piston Pin                                                                                                         | AO-1000-1061        |           |
| 1507 R                 | Span Ring Piston Pin                                                                                                          | AO-1062-            |           |
| A 382 R                | Rolf with Nut and Cotter, Connecting Rod                                                                                      | AO-1000-            | 1         |
| A 463 R                | Connecting Rod A107 R. Complete                                                                                               | AO-1000-            |           |
| A 463 R                | "Exchange Connecting Rod, Complete. Old Connecting Rod must                                                                   |                     | 1         |
|                        | accompany order for new rod in order to get the benefit of difference                                                         |                     |           |
|                        | in price between a New Rod and an Exchange Rod. All                                                                           |                     |           |
|                        | orders received for "Exchange Rods" that are not accompanied with                                                             |                     |           |
| İ                      | Old Rod will be filled with New Rods and Billed at full price.                                                                |                     | 1.        |
| A 1500 -               | Old Rod will be filled with New Rods and Billed at Ituli price.                                                               | A 0_1000_           |           |
| A 737 R                | Piston, A1109 R, with Rings, .030" Oversize.                                                                                  | A O-1000-           |           |
| A 840 R                | Piston, A61 R, with Rings, Standard                                                                                           | A O_1000_           |           |
| A 1423 R               | Ring, Piston, .030" Oversize (Set of 10)                                                                                      | AO-1000-            |           |
| ▲ 1572 R               | Piston with Rings 045" ()versize                                                                                              | AO-1000-            |           |
| A 1574 R               | Ring, Piston, .045" Oversize (Set of 10)                                                                                      | AO-1000-            |           |
| A 1607 R               | Ring, Piston, Oil Control (1 Ring).                                                                                           | AO-1000-            |           |
| A 1620 R               | Ring, Piston, Oil Control (1 Ring). Pin, Piston, (Set Screw Type) (Set of 2).                                                 | AO-1000-1061        |           |
| A 1621 R               | Pin, Piston (Snap Ring Type) (Set of 2). Pin, Piston, .005" Oversize (Set Screw Type) (Set of 2).                             | AO-1062-            |           |
| A 1622 R               | Pin, Piston, .005" Oversize (Set Screw Type) (Set of 2)                                                                       | AO-1000-1061        |           |
| A 1623 R               | Pin. Piston005" Oversize (Snap Ring Type) (Set of 2)                                                                          | AU-1002-            |           |
| A 1626 R               | Rushing Piston Pin (Set of 2)                                                                                                 | AO-1000-            |           |
| A 1955 R               | Ring Piston, Oil Control (1 Ring) .045" Oversize                                                                              | AO-1000-            | 1         |
| A 2025 R               | Crankshaft and Cylinder Block Replacement Assembly, Consisting 01                                                             |                     | i         |
|                        | Crankshaft with Gear, Main Bearings, Connecting Rods, Cylinder                                                                |                     | 1         |
| i                      | Crankshaft with Gear, Main Bearings, Connecting Rods, Cylinder<br>Block with Pistons, Piston Rings, Piston Pins and Necessary |                     | 1         |
|                        | Gaskets                                                                                                                       | AO-1000-            |           |
| A 2034 R               | Crankshaft, A1660 R, Gear, Main Bearing, Connecting Rods and                                                                  | 10.1000             | 1         |
|                        | Shime (Substitute for AA1303 R)                                                                                               | AO-1000-            |           |
| A 2047 R               | Ring, Piston, Standard (8 Compression and 2 Oil Control).                                                                     | AO-1000-            |           |
| LA 2021 D              | Ring, Piston045" Oversize (8 Compression and 2 Uil Control)                                                                   | AU-1000-            |           |
|                        |                                                                                                                               |                     |           |
| AA 2048 R<br>AA 2348 R | Ring, Piston (Set of 10). Woodruff Key, in Crankshaft Gear.                                                                   | AU-1000-            |           |

| Part<br>Number                                                                                                                                                                                                             | NAME AND DESCRIPTION                                                                                                                                                                                                                                                                                                                                                                                                                                                                                                                                                                                                               | Serial<br>Number                                                                                                                                                                                                                                                                                                     | Plate<br>No.                            |
|----------------------------------------------------------------------------------------------------------------------------------------------------------------------------------------------------------------------------|------------------------------------------------------------------------------------------------------------------------------------------------------------------------------------------------------------------------------------------------------------------------------------------------------------------------------------------------------------------------------------------------------------------------------------------------------------------------------------------------------------------------------------------------------------------------------------------------------------------------------------|----------------------------------------------------------------------------------------------------------------------------------------------------------------------------------------------------------------------------------------------------------------------------------------------------------------------|-----------------------------------------|
|                                                                                                                                                                                                                            | CYLINDER                                                                                                                                                                                                                                                                                                                                                                                                                                                                                                                                                                                                                           | 10.1000                                                                                                                                                                                                                                                                                                              | •                                       |
| A 426 R<br>AA 437 R<br>AA 535 R<br>AA 2025 R                                                                                                                                                                               | Gasket, Cylinder to Case. Cylinder Block, A732 R, with Studs. Cylinder Block, A732 R, with Pistons, Piston Rings and Gaskets Cylinder Block and Crankshaft Replacement Assembly Consisting of                                                                                                                                                                                                                                                                                                                                                                                                                                      | AO-1000-<br>AO-1000-<br>AO-1000-                                                                                                                                                                                                                                                                                     | 2 2                                     |
| AB 1898 R<br>C 719 R<br>C 1823 R                                                                                                                                                                                           | Cylinder Block, Pistons, Piston Rings, Piston Pins, Crankshaft with Gear, Main Bearings, Connecting Rods and Necessary Gaskets Cock, Compression Relief Stud, Cylinder to Case. Stud, Cylinder Head                                                                                                                                                                                                                                                                                                                                                                                                                                | AO-1000-<br>AO-1000-<br>AO-1000-<br>AO-1000-                                                                                                                                                                                                                                                                         | 2<br>1<br>2                             |
| U 1023 I                                                                                                                                                                                                                   | CVIINDER PEAD MANIFOLD VALVES                                                                                                                                                                                                                                                                                                                                                                                                                                                                                                                                                                                                      |                                                                                                                                                                                                                                                                                                                      |                                         |
| 321 R<br>35 R<br>A 125 R<br>A 130 R<br>A 245 R<br>A 356 R<br>A 404 R<br>A 405 R<br>A 1004 R<br>A 1004 R<br>A 2093 R<br>A 464 R<br>A 465 R<br>A 464 R<br>A 1615 R<br>A 1615 R<br>A 1615 R<br>A 1810 R<br>B 359 R<br>B 504 R | Gasket, Carburetor to Manifold. Guide, Valve. Stud, Manifold, Medium (7/16" x 5-5/8"). Lock Washer (Half) Valve Stem. Cap, Valve Spring. Spring, Valve. Gasket, Cylinder Head. Gasket, Manifold. Pipe, Cylinder Head Water Inlet. Manifold. Stud, Manifold, Left (7/16" x 6-1/2"). Pipe Plug, Cylinder Head Drain. Cylinder Head, A587 R, with Valve Guides. Cylinder Head, A587 R, with Valve Guides. Cylinder Head, A587 R, with Valve Guides. Sleeve, Push Rod (Set of 2). Lead Washer, Cylinder Head Stud (Box of 50) Valve, Intake (Set of 2). Stud, Manifold, Short (7/16" x 4-3/4"). Stud, Manifold, Long (7/16" x 5-3/4"). | AO-1000-<br>AO-1000-<br>AO-1000-<br>AO-1000-<br>AO-1000-<br>AO-1000-<br>AO-1000-<br>AO-1000-<br>AO-1000-<br>AO-1000-<br>AO-1000-<br>AO-1000-<br>AO-1000-<br>AO-1000-<br>AO-1000-<br>AO-1000-<br>AO-1000-<br>AO-1000-<br>AO-1000-<br>AO-1000-<br>AO-1000-<br>AO-1000-<br>AO-1000-<br>AO-1000-<br>AO-1000-<br>AO-1000- | 222222222222222222222222222222222222222 |
| _                                                                                                                                                                                                                          | CAMSHAFT                                                                                                                                                                                                                                                                                                                                                                                                                                                                                                                                                                                                                           | AO-1000-                                                                                                                                                                                                                                                                                                             | 2                                       |
| A 119 R<br>A 253 R<br>A 355 R<br>A 425 R<br>A 1142 R<br>AA 227 R<br>AA 1047 R<br>JD 7250 R<br>JD 7358 R                                                                                                                    | Stud, Camshaft Gear Plate, Camshaft Gear Locking Spring, Camshaft Thrust Gasket, Camshaft Bearing Housing Camshaft Housing, A31 R, with Bearing Cup, Camshaft, L. H. Gear, A30 R, Camshaft, with Stud and Nut Cup, Camshaft Bearing Cone with Rollers, Camshaft Bearing                                                                                                                                                                                                                                                                                                                                                            | AO-1000-<br>AO-1000-<br>AO-1000-<br>AO-1000-<br>AO-1000-<br>AO-1000-<br>AO-1000-<br>AO-1000-<br>AO-1000-                                                                                                                                                                                                             | 22222222222                             |
|                                                                                                                                                                                                                            | CAM FOLLOWERS                                                                                                                                                                                                                                                                                                                                                                                                                                                                                                                                                                                                                      | AO1000                                                                                                                                                                                                                                                                                                               | 2                                       |
| A 178 R<br>A 1595 R<br>AA 958 R                                                                                                                                                                                            | Support, Cam Follower Guide Guide, Cam Follower Cam Follower                                                                                                                                                                                                                                                                                                                                                                                                                                                                                                                                                                       | AO-1000-<br>AO-1000-<br>AO-1000-                                                                                                                                                                                                                                                                                     | 2<br>2<br>2                             |
| 4.0.00 500                                                                                                                                                                                                                 | TAPPETS                                                                                                                                                                                                                                                                                                                                                                                                                                                                                                                                                                                                                            | AO-1000-                                                                                                                                                                                                                                                                                                             | 2                                       |
| A 105 E<br>A 172 B<br>A 173 R<br>A 176 R<br>A 234 B<br>A 260 R<br>A 437 R<br>A 601 R<br>A 602 R<br>A 1193 R<br>A 1290 R<br>A 1291 R<br>A 1575 R<br>A 1819 R<br>A 1819 R<br>A 229 R<br>A 1652 R<br>D 376 R                  | Lever, Tappet Nut, Tappet Oiler Pipe Packing. Nut, Tappet Lever Stud Stud, Tappet Lever Bracket Spacer, Tappet Lever Shaft. Washer, Tappet Lever Bracket Stud Packing Washer, Tappet Oiler Pipe (12 used) Shaft, Tappet Lever Snap Ring, Tappet Lever Shaft Nut, Tappet Lever Cover, (Acorn) Pipe, Tappet Lever Cover, (Acorn) Pipe, Tappet Lever Oiler Rod, Tappet Adjusting Screw, Tappet Lever Bushing, Tappet Oiler Pipe Gasket, Tappet Lever Cover Pipe, Tappet Lever Cover Pipe, Tappet Lever With Oil Trough, Bushing and Gasket Lead Washer, Tappet Lever Stud (Box of 50 K2080 R) Spring, Tappet Lever Spacer             | AO-1000-<br>AO-1000-<br>AO-1000-<br>AO-1000-<br>AO-1000-<br>AO-1000-<br>AO-1000-<br>AO-1000-<br>AO-1000-<br>AO-1000-<br>AO-1000-<br>AO-1000-<br>AO-1000-<br>AO-1000-<br>AO-1000-<br>AO-1000-<br>AO-1000-<br>AO-1000-<br>AO-1000-<br>AO-1000-<br>AO-1000-<br>AO-1000-<br>AO-1000-<br>AO-1000-                         | 102222222222222222222222222222222222222 |

| Part<br>Number                                                                                                                                                                                                                                                                                                                                                                                                                                                                                                                                                                                                                                                                                                                                                                                                                                                                                                                                                                                                                                                                                                                                                                                                                                                                                                                                                                                                                                                                                                                                                                                                                                                                                                                                                                                                                                                                                                                                                                                                                                                                                                                                                                                                                                                                                                                                                                                                                                                                                                                                                                                                                                                   | NAME AND DESCRIPTION                                                                                                                                                                                                                                                                                                                                                                                                                                                                                                                                                                                                                                                                                                                                                                                                                                                                                                                                                                                                                                                                                                    | Serial<br>Number                                                                                                                                                                                                                                                                                                                                                                                                                                                                                                                                                                                                                                                                                                                                                                                                                                                                                                                                                                                                                                                                                                                                                                                                                                                                                                                                                                                                                                                                                                                                                                                                                                                                                                                                                                                             | Plate<br>No.                |
|------------------------------------------------------------------------------------------------------------------------------------------------------------------------------------------------------------------------------------------------------------------------------------------------------------------------------------------------------------------------------------------------------------------------------------------------------------------------------------------------------------------------------------------------------------------------------------------------------------------------------------------------------------------------------------------------------------------------------------------------------------------------------------------------------------------------------------------------------------------------------------------------------------------------------------------------------------------------------------------------------------------------------------------------------------------------------------------------------------------------------------------------------------------------------------------------------------------------------------------------------------------------------------------------------------------------------------------------------------------------------------------------------------------------------------------------------------------------------------------------------------------------------------------------------------------------------------------------------------------------------------------------------------------------------------------------------------------------------------------------------------------------------------------------------------------------------------------------------------------------------------------------------------------------------------------------------------------------------------------------------------------------------------------------------------------------------------------------------------------------------------------------------------------------------------------------------------------------------------------------------------------------------------------------------------------------------------------------------------------------------------------------------------------------------------------------------------------------------------------------------------------------------------------------------------------------------------------------------------------------------------------------------------------|-------------------------------------------------------------------------------------------------------------------------------------------------------------------------------------------------------------------------------------------------------------------------------------------------------------------------------------------------------------------------------------------------------------------------------------------------------------------------------------------------------------------------------------------------------------------------------------------------------------------------------------------------------------------------------------------------------------------------------------------------------------------------------------------------------------------------------------------------------------------------------------------------------------------------------------------------------------------------------------------------------------------------------------------------------------------------------------------------------------------------|--------------------------------------------------------------------------------------------------------------------------------------------------------------------------------------------------------------------------------------------------------------------------------------------------------------------------------------------------------------------------------------------------------------------------------------------------------------------------------------------------------------------------------------------------------------------------------------------------------------------------------------------------------------------------------------------------------------------------------------------------------------------------------------------------------------------------------------------------------------------------------------------------------------------------------------------------------------------------------------------------------------------------------------------------------------------------------------------------------------------------------------------------------------------------------------------------------------------------------------------------------------------------------------------------------------------------------------------------------------------------------------------------------------------------------------------------------------------------------------------------------------------------------------------------------------------------------------------------------------------------------------------------------------------------------------------------------------------------------------------------------------------------------------------------------------|-----------------------------|
| 629 R<br>AA 1286 R<br>AA 1920 R                                                                                                                                                                                                                                                                                                                                                                                                                                                                                                                                                                                                                                                                                                                                                                                                                                                                                                                                                                                                                                                                                                                                                                                                                                                                                                                                                                                                                                                                                                                                                                                                                                                                                                                                                                                                                                                                                                                                                                                                                                                                                                                                                                                                                                                                                                                                                                                                                                                                                                                                                                                                                                  | MUFFLER Washer, Exhaust Opening Cover Screw                                                                                                                                                                                                                                                                                                                                                                                                                                                                                                                                                                                                                                                                                                                                                                                                                                                                                                                                                                                                                                                                             | AU-1000-1724                                                                                                                                                                                                                                                                                                                                                                                                                                                                                                                                                                                                                                                                                                                                                                                                                                                                                                                                                                                                                                                                                                                                                                                                                                                                                                                                                                                                                                                                                                                                                                                                                                                                                                                                                                                                 | 3<br>3<br>3                 |
| A 41 R<br>A 73 R<br>A 369 R<br>A 428 R<br>A 1171 R<br>A 1172 R<br>A 1175 R<br>A 1183 R<br>A 1241 R<br>A 2303 R<br>AA 813 R<br>AA 814 R                                                                                                                                                                                                                                                                                                                                                                                                                                                                                                                                                                                                                                                                                                                                                                                                                                                                                                                                                                                                                                                                                                                                                                                                                                                                                                                                                                                                                                                                                                                                                                                                                                                                                                                                                                                                                                                                                                                                                                                                                                                                                                                                                                                                                                                                                                                                                                                                                                                                                                                           | GOVERNOR  Housing, L. H. Governor Bearing Gear, Governor Drive Snap Ring, Governor Shaft Gasket, L. H. Governor Bearing Housing (Thick). Spring, Governor Bearing Gasket, L. H. Governor Bearing (Thin) Shaft, Governor Shaft, Governor Lever Gasket, Governor Case. Arm, Governor Flange, Magneto Drive Case, Governor, A1170 R, with Lever Shaft Bushing. Sleeve, Governor Shaft.                                                                                                                                                                                                                                                                                                                                                                                                                                                                                                                                                                                                                                                                                                                                     | AO-1000-<br>AO-1000-<br>AO-1000-<br>AO-1000-<br>AO-1000-<br>AO-1000-                                                                                                                                                                                                                                                                                                                                                                                                                                                                                                                                                                                                                                                                                                                                                                                                                                                                                                                                                                                                                                                                                                                                                                                                                                                                                                                                                                                                                                                                                                                                                                                                                                                                                                                                         | 0 0 0 0 0 0 0 0 0 0 0 0 0 0 |
| AA 1695 R  AC 667 R B 271 R B 276 R B 280 R B 281 R C 902 R C 998 R D 342 R D 342 R JD 7655 R JD 7656 R JD 7657 R                                                                                                                                                                                                                                                                                                                                                                                                                                                                                                                                                                                                                                                                                                                                                                                                                                                                                                                                                                                                                                                                                                                                                                                                                                                                                                                                                                                                                                                                                                                                                                                                                                                                                                                                                                                                                                                                                                                                                                                                                                                                                                                                                                                                                                                                                                                                                                                                                                                                                                                                                | Gear and Pinion Assembly, Fan Drive Bevel (1 A1174 R and 1 A1177 R).  Weight, Governor Lever, Inside Governor Bearing Washer, Governor Bearing Spring Flange, Magneto Drive Bushing, Governor Lever Shaft (Upper) Pin, Governor Weight. Bearing, Governor Thrust Woodruff Key, in Governor Drive Gear and Magneto Flange. Woodruff Key, Fan Drive Bevel Gear. Cup, Governor Shaft Bearing, L. H. and R. H. Cone with Rollers, Governor Shaft Bearing, L. H. and R. H. Balls and Retainer, Governor Shaft Bearing, L. H. and R. H.                                                                                                                                                                                                                                                                                                                                                                                                                                                                                                                                                                                       | AO-1000-<br>AO-1000-<br>AO-1000-<br>AO-1000-<br>AO-1000-<br>AO-1000-<br>AO-1000-<br>AO-1000-<br>AO-1000-<br>AO-1000-<br>AO-1000-<br>AO-1000-<br>AO-1000-<br>AO-1000-<br>AO-1000-                                                                                                                                                                                                                                                                                                                                                                                                                                                                                                                                                                                                                                                                                                                                                                                                                                                                                                                                                                                                                                                                                                                                                                                                                                                                                                                                                                                                                                                                                                                                                                                                                             | භ භ භ භ භ භ භ භ භ භ භ භ භ   |
| 80 R<br>80 R<br>80 R<br>80 R<br>80 R<br>908 R<br>944 R<br>946 R<br>1188 R<br>1197 R<br>1680 R<br>1681 R<br>1681 R<br>1735 R<br>1735 R<br>1735 R<br>1735 R<br>1735 R<br>1736 R<br>1736 R<br>1737 R<br>1736 R<br>1737 R<br>1738 R<br>1738 R<br>1738 R<br>1739 R<br>1739 R<br>1739 R<br>1739 R<br>1739 R<br>1739 R<br>1739 R<br>1730 R<br>1730 R<br>1731 R<br>1732 R<br>1732 R<br>1733 R<br>1735 R<br>1735 R<br>1736 R<br>1737 R<br>1738 R<br>1738 R<br>1739 R<br>173 | Lever, Speed Control Hand Washer, Speed Control Shaft, Upper. Washer, Speed Control Shaft, Lower. Rod, Clutch Operating. Bracket, Speed Control Shaft Bracket, Steering Shaft Bearing. End, Speed Control Rod Rod, Carburetor Throttle Bushing, Clutch Lever Pivot. Bracket, Clutch Lever Pivot. Bracket, Clutch Lever Spring. Shaft, Speed Control. Support, Steering Shaft Rear. Rod, Speed Control. Spring, Control Lever (Radiator Shutter). Bracket, Steering Shaft Bearing. Link, Fuel Control Rod Support, Fuel Control Rod Extension, Fuel Control Rod. Rod, Fuel Control. Clamp, Speed Change Spring Lever, Clutch Operating Hand, with Pivot Bushing. Bearing, B36 R, with Bushing, Steering Shaft, Upper. Spring, Speed Change, Flat. Clip, Brake Lever Spring Spring, Speed Control Shaft End, Throttle Rod Yoke, Clutch Operating Rod Pin, Clutch Operating Rod Pin, Clutch Operating Rod Yoke Pin, Clutch Operating Rod Yoke Pin, Clutch Operating Hand Lever to Rod End, Throttle Rod Washer, on Speed Control Rod. Washer, on Speed Control Rod. Washer, on Speed Control Rod. Washer, on Throttle Rod. | AO-1000-<br>AO-1000-<br>AO-1000-1214<br>AO-1000-<br>AO-1000-<br>AO-1000-<br>AO-1000-<br>AO-1000-<br>AO-1000-<br>AO-1000-<br>AO-1000-<br>AO-1000-<br>AO-1000-<br>AO-1000-<br>AO-1801-<br>AO-1801-<br>AO-1801-<br>AO-1801-<br>AO-1801-<br>AO-1000-<br>AO-1000-<br>AO-1000-<br>AO-1000-<br>AO-1000-<br>AO-1000-<br>AO-1000-<br>AO-1000-<br>AO-1000-<br>AO-1000-<br>AO-1000-<br>AO-1000-<br>AO-1000-<br>AO-1000-<br>AO-1000-<br>AO-1000-<br>AO-1000-<br>AO-1000-<br>AO-1000-<br>AO-1000-<br>AO-1000-<br>AO-1000-<br>AO-1000-<br>AO-1000-<br>AO-1000-<br>AO-1000-<br>AO-1000-<br>AO-1000-<br>AO-1000-<br>AO-1000-<br>AO-1000-<br>AO-1000-<br>AO-1000-<br>AO-1000-<br>AO-1000-<br>AO-1000-<br>AO-1000-<br>AO-1000-<br>AO-1000-<br>AO-1000-<br>AO-1000-<br>AO-1000-<br>AO-1000-<br>AO-1000-<br>AO-1000-<br>AO-1000-<br>AO-1000-<br>AO-1000-<br>AO-1000-<br>AO-1000-<br>AO-1000-<br>AO-1000-<br>AO-1000-<br>AO-1000-<br>AO-1000-<br>AO-1000-<br>AO-1000-<br>AO-1000-<br>AO-1000-<br>AO-1000-<br>AO-1000-<br>AO-1000-<br>AO-1000-<br>AO-1000-<br>AO-1000-<br>AO-1000-<br>AO-1000-<br>AO-1000-<br>AO-1000-<br>AO-1000-<br>AO-1000-<br>AO-1000-<br>AO-1000-<br>AO-1000-<br>AO-1000-<br>AO-1000-<br>AO-1000-<br>AO-1000-<br>AO-1000-<br>AO-1000-<br>AO-1000-<br>AO-1000-<br>AO-1000-<br>AO-1000-<br>AO-1000-<br>AO-1000-<br>AO-1000-<br>AO-1000-<br>AO-1000-<br>AO-1000-<br>AO-1000-<br>AO-1000-<br>AO-1000-<br>AO-1000-<br>AO-1000-<br>AO-1000-<br>AO-1000-<br>AO-1000-<br>AO-1000-<br>AO-1000-<br>AO-1000-<br>AO-1000-<br>AO-1000-<br>AO-1000-<br>AO-1000-<br>AO-1000-<br>AO-1000-<br>AO-1000-<br>AO-1000-<br>AO-1000-<br>AO-1000-<br>AO-1000-<br>AO-1000-<br>AO-1000-<br>AO-1000-<br>AO-1000-<br>AO-1000-<br>AO-1000-<br>AO-1000-<br>AO-1000-<br>AO-1000-<br>AO-1000-<br>AO-1000-<br>AO-1000-<br>AO-1000-<br>AO-1000- |                             |

<sup>\*</sup>Also repairs for Tractors AO-1000-1800 equipped with Starting and Lighting Assemblies.

| Part<br>Number         | NAME AND DESCRIPTION                                                                                                                 | Serial<br>Number         | Pla |
|------------------------|--------------------------------------------------------------------------------------------------------------------------------------|--------------------------|-----|
|                        | CRANKCASE BREATHER                                                                                                                   |                          |     |
| AA 551 R               | Breather Cover, A900 R, with Stack.                                                                                                  | A O-1000-                |     |
| D 1951 R               | Gasket, Filter Core                                                                                                                  | AO-1000-                 |     |
| D 1952 R               |                                                                                                                                      | AO-1000-                 | ì   |
|                        | CRANKCASE VENTILATOR                                                                                                                 |                          |     |
| A 535 R                | Packing Ventilator Pine                                                                                                              | AO-1000-                 |     |
| A 1190 R               | Pine Ventilator                                                                                                                      | AO-1000-                 |     |
| C 1705 R               | Pipe, Ventilator. Packing Nut, Ventilator Pipe                                                                                       | AO-1000-                 |     |
|                        | LUBRICATING SYSTEM-OIL PUMP                                                                                                          |                          |     |
| A 1596 R               | Gear Oil Pump Top Drive                                                                                                              | AO-1000-                 | 4   |
| A 1597 R               | Bearing, Oil Pump Top Drive Gear.                                                                                                    | AO-1000-                 |     |
| A 1598 R               | Gasket. Oil Pump Drive Gear Bearing                                                                                                  | AO-1000                  |     |
| A 1599 R               | Shaft, Oil Pump Drive.                                                                                                               | AO-1000-                 | 1   |
| AB 284 R               | Shaft, Oil Pump Drive. Strainer Screen, Complete, Oil Pump                                                                           | AO-1000-                 | 1.  |
| B 241 R                | Body, Oil Pump                                                                                                                       | AO-1000-                 |     |
| B 243 R                | Gear, Oil Pump Drive Bottom                                                                                                          | AO-1000-                 | 1 4 |
| B 244 R                | Shaft, Oil Pump Idler Gear.                                                                                                          | AO-1000-                 |     |
| B 245 R                | Gear, Oil Pump Idler                                                                                                                 | AO-1000-                 | i.  |
| B 246 R                | Gasket, Oil Pump Cover                                                                                                               | AO-1000-<br>AO-1000-     |     |
| B 247 R<br>B 250 R     | Cover, Oil Pump.<br>Coupling, Oil Pump Drive Shaft.                                                                                  | AO-1000-                 |     |
| B 250 R<br>B 251 R     | Gasket, Oil Pump Body to Case                                                                                                        | AO-1000-                 | 1   |
| E 2207 R               | Key, Oil Pump Drive Shaft                                                                                                            | AO-1000-                 |     |
|                        |                                                                                                                                      |                          | ĺ   |
| A 518 R                | OIL FILTER AND INDICATOR<br>Stud, Oil Filter (1/2" x 10-1/4")                                                                        | AO-1000-1849             | 1.  |
| A 519 R                | Gasket. Oil Filter Bottom.                                                                                                           | AO-1000-                 |     |
| Ā 520 R                | Nut, Oil Filter Bottom                                                                                                               | AO-1000-1799             | -   |
| Ā 521 R                | Gasket, Oil Filter Bottom Nut                                                                                                        | AO-1000-                 |     |
| A 522 R                | Bottom, Oil Filter.                                                                                                                  | AO-1000-                 | 1 . |
| A 523 R                | Spring, Oil Filter Bottom                                                                                                            | AO-1000-1799             | .   |
| A 1149 R               | Gasket, Oil Filter Head to Filter Body.                                                                                              | AQ-1000-                 | ! . |
| A 1151 R               | Gasket, Oil Filter Head Cover                                                                                                        | AO-1000-                 | 1 . |
| A 1152 R               | Body, Oil Filter.                                                                                                                    | AO-1000-                 |     |
| A 1196 R               | Clip, Oil Pressure Regulating Valve Relief Spring                                                                                    | AO-1000-                 |     |
| A 1278 R               | Bushing, Filter Head Cover, Oil Pressure Regulating Valve                                                                            | AO-1000-<br>AO-1000-     |     |
| A 1279 R<br>A 1280 R   | Head, Öil Filter. Spring, Oil Pressure Regulating Valve (Coil)                                                                       | AO-1000-<br>AO-1000-     |     |
| A 1280 R<br>A 1713 R   | Clamp, Oil Indicator                                                                                                                 | AO-1000-<br>AO-1000-1617 |     |
| A 2440 R               | Nut, Oil Filter                                                                                                                      | AO-1800-1849             |     |
| A 2441 B               | Spring, Oil Filter                                                                                                                   | AO-1800-                 |     |
| A 2444 R               | Snap Ring, Oil Filter End Plate Retaining.                                                                                           | ÃO-1800-                 |     |
| A 2530 R               | Spacer, Oil Filter Bottom Plate                                                                                                      | AO-1812-                 |     |
| A 2574 R               | Stud, Oil Filter (1/2" x 9-1/8")                                                                                                     | AO-1850-                 |     |
| A 2575 R               | Nut. Oil Filter                                                                                                                      | AO-1850-                 |     |
| AA 357 R               | Filter, Oil (Metal) (Substitute AA2454 R)                                                                                            |                          |     |
| AA 824 R               | Leaf Spring with Centering Button, Oil Pressure Regulating Valve.<br>Cover, A1277 R, with Bushing and Relief Spring, Oil Filter Head | AO-1000-                 |     |
| AA BCI 🖹               | Cover, A1277 R, with Bushing and Relief Spring, Oil Filter Head                                                                      | AO-1000-                 |     |
| AA 1730 R              | Gauge, Complete, Oil Indicator                                                                                                       | AO-1000-                 |     |
| AA 2092 R<br>AA 2095 R | Element, Oil Filter<br>End Plate, Oil Filter                                                                                         | AO-1800-<br>AO-1800-     |     |
| AA 2096 R              | Outlet, Oil Filter Assembly                                                                                                          | AO-1800-                 |     |
| AA 2454 R              | Filter, Oil (Replacement).                                                                                                           | AO-1000-1811             | 1   |
| 100 PM 100 PM 100 PM   | Note: This Assembly consists of all parts necessary to Replace Metal                                                                 |                          | 1   |
| A TO 20C TO            | Filter AA357 R with Replacement Filter AA2092 R                                                                                      | AO-1000-                 |     |
| AB 326 B               | Leaf Spring with Centering Button, Oil Filter.  Button, Oil Filter By-Pass Valve Leaf Spring                                         | AO-1000-<br>AO-1000-     |     |
| B 430 R<br>B 439 R     | Spring, Filter Head By-Pass (Coil)                                                                                                   | AO-1000-<br>AO-1000-     |     |
| D 793 R                | Body, Crank Case Oil Level Cock                                                                                                      | AO-1000-                 |     |
| D 794 R                | Plug. Crank Case Oil Level Cock                                                                                                      | AO-1000-                 |     |
| D 2427 R               | Screw, Pressure Regulating                                                                                                           | AO-1000-                 |     |
| K 2573 R               | Screw, Pressure Regulating.<br>Washer, Oil Filter Bottom Nut.                                                                        | AO-1000-                 |     |
| i i                    |                                                                                                                                      |                          | 1   |
|                        |                                                                                                                                      |                          | ;   |
| en in manager of the   |                                                                                                                                      |                          |     |