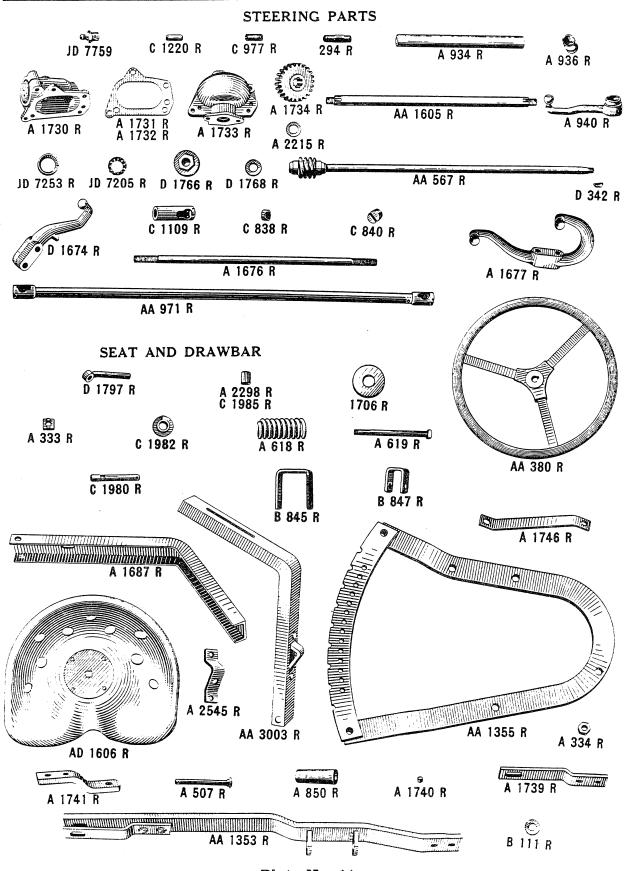

| Part<br>Number         | NAME AND DESCRIPTION                                                                                                          | Serial<br>Number    | Pla<br>No |
|------------------------|-------------------------------------------------------------------------------------------------------------------------------|---------------------|-----------|
|                        | TRANSMISSION CASE                                                                                                             |                     |           |
| 004 70                 | Stud, Steering Housing to Case                                                                                                | A O-1000-           | 1         |
| 294 R                  | Pipe Plug, Power Shaft Shifter Hole                                                                                           | AO-1000-            | i         |
| 1452 R                 | Pipe Plug, Power Shalt Shifter Hole                                                                                           | AO-1000-            | l î       |
| 284 R                  | Stud, L. H. Main Bearing.                                                                                                     | AO-1000<br>AO-1000- | 1         |
| 399 R                  | Stud, L. H. Main Bearing. Gasket, Transmission Case Cover. Cover, A912 R, Transmission Case, with Gear Shift Interlock        | A O-1000-           | li        |
| A 823 R                | Cover, Aylz R, Transmission Case, with Gear Shift Interlock                                                                   | AO-1000-            | 1 :       |
| A 843 R                |                                                                                                                               |                     | 1         |
| 719 R                  | Stud, Cylinder to Case. Welch Plug, Transmission Cover                                                                        | AO-1000-            | 1         |
| 463 R                  | Pipe Plug, Transmission Cover Pipe Plug, Transmission Case Drain                                                              | AO-1000-            | ĺ         |
| 2142 R                 | Pipe Plug, Transmission Case Drain                                                                                            | AO-1000-            | 1         |
| 2142 R                 | Pipe Plug, Crank Case Drain<br>Alemite Fitting, No. 1610, Steering Shaft Lower Bushing                                        | AO-1000-            | 1 5       |
| D 7759                 | Guildian Communication Communication                                                                                          | A ( )               |           |
| 3083 R<br>2471 R       | Pipe Plug, Transmission Case Oil Level, R. H.                                                                                 | AO-1735-            |           |
| 2471 R                 | Pipe Piug, Transmission Case On Level, it. 11.                                                                                | NO-1100-            |           |
| _                      | ENGINE                                                                                                                        | 1000                |           |
| 191 R                  | Bolt, R. H. Main Bearing                                                                                                      | AO-1000-            |           |
| 256 R                  | Bolt, L. H. Main Bearing                                                                                                      | AO-1000-            |           |
| 302 R                  | Bolt, L. H. Main Bearing. Shim, L. H. Main Bearing, Laminated.                                                                | AO-1000-            |           |
| 424 R                  | Gasket I. H. Main Bearing Cover                                                                                               | AU-1000-            | 1         |
| 902 R                  | Cover. Crank Case                                                                                                             | AO-1000-            |           |
| 903 R                  | Gooket Crank Cose Cover                                                                                                       | AO-1000-            |           |
| 1147 R                 | Goskot I. H. Main Rearing Housing                                                                                             | AO-1000-            |           |
| 1671 R                 | Shim R H Main Rearing Laminated                                                                                               | AO-1000-            |           |
| 1672 R                 | Cover I. H Main Bearing                                                                                                       | AO-1000-            |           |
| A 244 R                | Cover, L. H. Main Bearing<br>Spacer, Flywheel with D2124 R Cork Washer                                                        | AO-1000-            |           |
| A 397 R                | Bushing, L. H. Main Bearing (2 Halves)                                                                                        | AO-1000-            |           |
|                        | Flywheel, A1662 R, with Bolts and Driving Pin.                                                                                | AO-1000-            |           |
| A 1305 R               | Housing, A1663 R, Main Bearing, with Cap, R. H.                                                                               | A O-1000-           |           |
| A 1309 R               | Housing, A1665 R, Main Dearing, with Cap, R. II.                                                                              | AO-1000-            |           |
| A 1310 R               | Housing, A1664 R, Main Bearing, with Cap, L. H.                                                                               | AO 1000             |           |
| A 1349 R               | Bushing, R. H. Main Bearing.                                                                                                  | AO-1000-            |           |
| 1080 R                 | Screw, Flywheel Locating                                                                                                      | AO-1000-            |           |
| 2009 R                 | Pin, Flywheel Spacer Driving.                                                                                                 | AO-1000-            |           |
| 2124 R                 | Washer, Flywheel Spacer, Cork                                                                                                 | AO-1000-            |           |
| 2142 R                 | Pipe Plug, Crank Case Oil Drain                                                                                               | AO-1000-            |           |
| 2142 R                 | Pipe Plug, L. H. Main Bearing Housing.                                                                                        | AO-1000-            |           |
|                        | PISTONS, CONNECTING RODS, CRANKSHAFT                                                                                          |                     |           |
| 103 R                  | Gear Crankshaft.                                                                                                              | AO-1000-            |           |
| 303 R                  | Shim Connecting Rod Laminated                                                                                                 | AO-1000-            | :         |
| 319 R                  | Lock Screw Piston Pin                                                                                                         | AO-1000-1061        |           |
| 1507 R                 | Span Ring Piston Pin                                                                                                          | AO-1062-            |           |
| A 382 R                | Rolf with Nut and Cotter, Connecting Rod                                                                                      | AO-1000-            | 1         |
| A 463 R                | Connecting Rod A107 R. Complete                                                                                               | AO-1000-            |           |
| A 463 R                | "Exchange Connecting Rod, Complete. Old Connecting Rod must                                                                   |                     | 1         |
|                        | accompany order for new rod in order to get the benefit of difference                                                         |                     |           |
|                        | in price between a New Rod and an Exchange Rod. All                                                                           |                     |           |
|                        | orders received for "Exchange Rods" that are not accompanied with                                                             |                     |           |
| İ                      | Old Rod will be filled with New Rods and Billed at full price.                                                                |                     | 1.        |
| A 1500 -               | Old Rod will be filled with New Rods and Billed at Ituli price.                                                               | A 0_1000_           |           |
| A 737 R                | Piston, A1109 R, with Rings, .030" Oversize.                                                                                  | A O-1000-           |           |
| A 840 R                | Piston, A61 R, with Rings, Standard                                                                                           | A O_1000_           |           |
| A 1423 R               | Ring, Piston, .030" Oversize (Set of 10)                                                                                      | AO-1000-            |           |
| ▲ 1572 R               | Piston with Rings 045" ()versize                                                                                              | AO-1000-            |           |
| A 1574 R               | Ring, Piston, .045" Oversize (Set of 10)                                                                                      | AO-1000-            |           |
| A 1607 R               | Ring, Piston, Oil Control (1 Ring).                                                                                           | AO-1000-            |           |
| A 1620 R               | Ring, Piston, Oil Control (1 Ring). Pin, Piston, (Set Screw Type) (Set of 2).                                                 | AO-1000-1061        |           |
| A 1621 R               | Pin, Piston (Snap Ring Type) (Set of 2). Pin, Piston, .005" Oversize (Set Screw Type) (Set of 2).                             | AO-1062-            |           |
| A 1622 R               | Pin, Piston, .005" Oversize (Set Screw Type) (Set of 2)                                                                       | AO-1000-1061        |           |
| A 1623 R               | Pin. Piston005" Oversize (Snap Ring Type) (Set of 2)                                                                          | AU-1002-            |           |
| A 1626 R               | Rushing Piston Pin (Set of 2)                                                                                                 | AO-1000-            |           |
| A 1955 R               | Ring Piston, Oil Control (1 Ring) .045" Oversize                                                                              | AO-1000-            | 1         |
| A 2025 R               | Crankshaft and Cylinder Block Replacement Assembly, Consisting 01                                                             |                     | i         |
|                        | Crankshaft with Gear, Main Bearings, Connecting Rods, Cylinder                                                                |                     | 1         |
| i                      | Crankshaft with Gear, Main Bearings, Connecting Rods, Cylinder<br>Block with Pistons, Piston Rings, Piston Pins and Necessary |                     | 1         |
|                        | Gaskets                                                                                                                       | AO-1000-            |           |
| A 2034 R               | Crankshaft, A1660 R, Gear, Main Bearing, Connecting Rods and                                                                  | 10.1000             | 1         |
|                        | Shime (Substitute for AA1303 R)                                                                                               | AO-1000-            |           |
| A 2047 R               | Ring, Piston, Standard (8 Compression and 2 Oil Control).                                                                     | AO-1000-            |           |
| LA 2021 D              | Ring, Piston045" Oversize (8 Compression and 2 Uil Control)                                                                   | AU-1000-            |           |
|                        |                                                                                                                               |                     |           |
| AA 2048 R<br>AA 2348 R | Ring, Piston (Set of 10). Woodruff Key, in Crankshaft Gear.                                                                   | AU-1000-            |           |

| Part<br>Number                                                                                                                                                                                                                                                                                                                                                                                                                                                                                                                                                                                                                                                                                                                                                                                                                                                                                                                                                                                                                                                                                                                                                                                                                                                                                                                                                                                                                                                                                                                                                                                                                                                                                                                                                                                                                                                                                                                                                                                                                                                                                                                                                                                                                                                                                                                                                                                                                                                                                                                                                                                                                                                   | NAME AND DESCRIPTION                                                                                                                                                                                                                                                                                                                                                                                                                                                                                                                                                                                                                                                                                                                                                                                                                                                                                                                                                                                                                                                                                                    | Serial<br>Number                                                                                                                                                                                                                                                                                                                                                                                                                                                                                                                                                                                                                                                                                                                                                                                                                                                                                                                                                                                                                                                                                                                                                                                                                                                                                                                                                                                                                                                                                                                                                                                                                                                                                                                                                                                             | Plate<br>No.                |
|------------------------------------------------------------------------------------------------------------------------------------------------------------------------------------------------------------------------------------------------------------------------------------------------------------------------------------------------------------------------------------------------------------------------------------------------------------------------------------------------------------------------------------------------------------------------------------------------------------------------------------------------------------------------------------------------------------------------------------------------------------------------------------------------------------------------------------------------------------------------------------------------------------------------------------------------------------------------------------------------------------------------------------------------------------------------------------------------------------------------------------------------------------------------------------------------------------------------------------------------------------------------------------------------------------------------------------------------------------------------------------------------------------------------------------------------------------------------------------------------------------------------------------------------------------------------------------------------------------------------------------------------------------------------------------------------------------------------------------------------------------------------------------------------------------------------------------------------------------------------------------------------------------------------------------------------------------------------------------------------------------------------------------------------------------------------------------------------------------------------------------------------------------------------------------------------------------------------------------------------------------------------------------------------------------------------------------------------------------------------------------------------------------------------------------------------------------------------------------------------------------------------------------------------------------------------------------------------------------------------------------------------------------------|-------------------------------------------------------------------------------------------------------------------------------------------------------------------------------------------------------------------------------------------------------------------------------------------------------------------------------------------------------------------------------------------------------------------------------------------------------------------------------------------------------------------------------------------------------------------------------------------------------------------------------------------------------------------------------------------------------------------------------------------------------------------------------------------------------------------------------------------------------------------------------------------------------------------------------------------------------------------------------------------------------------------------------------------------------------------------------------------------------------------------|--------------------------------------------------------------------------------------------------------------------------------------------------------------------------------------------------------------------------------------------------------------------------------------------------------------------------------------------------------------------------------------------------------------------------------------------------------------------------------------------------------------------------------------------------------------------------------------------------------------------------------------------------------------------------------------------------------------------------------------------------------------------------------------------------------------------------------------------------------------------------------------------------------------------------------------------------------------------------------------------------------------------------------------------------------------------------------------------------------------------------------------------------------------------------------------------------------------------------------------------------------------------------------------------------------------------------------------------------------------------------------------------------------------------------------------------------------------------------------------------------------------------------------------------------------------------------------------------------------------------------------------------------------------------------------------------------------------------------------------------------------------------------------------------------------------|-----------------------------|
| 629 R<br>AA 1286 R<br>AA 1920 R                                                                                                                                                                                                                                                                                                                                                                                                                                                                                                                                                                                                                                                                                                                                                                                                                                                                                                                                                                                                                                                                                                                                                                                                                                                                                                                                                                                                                                                                                                                                                                                                                                                                                                                                                                                                                                                                                                                                                                                                                                                                                                                                                                                                                                                                                                                                                                                                                                                                                                                                                                                                                                  | MUFFLER Washer, Exhaust Opening Cover Screw                                                                                                                                                                                                                                                                                                                                                                                                                                                                                                                                                                                                                                                                                                                                                                                                                                                                                                                                                                                                                                                                             | AU-1000-1724                                                                                                                                                                                                                                                                                                                                                                                                                                                                                                                                                                                                                                                                                                                                                                                                                                                                                                                                                                                                                                                                                                                                                                                                                                                                                                                                                                                                                                                                                                                                                                                                                                                                                                                                                                                                 | 3<br>3<br>3                 |
| A 41 R<br>A 73 R<br>A 369 R<br>A 428 R<br>A 1171 R<br>A 1172 R<br>A 1175 R<br>A 1183 R<br>A 1241 R<br>A 2303 R<br>AA 813 R<br>AA 814 R                                                                                                                                                                                                                                                                                                                                                                                                                                                                                                                                                                                                                                                                                                                                                                                                                                                                                                                                                                                                                                                                                                                                                                                                                                                                                                                                                                                                                                                                                                                                                                                                                                                                                                                                                                                                                                                                                                                                                                                                                                                                                                                                                                                                                                                                                                                                                                                                                                                                                                                           | GOVERNOR  Housing, L. H. Governor Bearing Gear, Governor Drive Snap Ring, Governor Shaft Gasket, L. H. Governor Bearing Housing (Thick). Spring, Governor Bearing Gasket, L. H. Governor Bearing (Thin) Shaft, Governor Shaft, Governor Lever Gasket, Governor Case. Arm, Governor Flange, Magneto Drive Case, Governor, A1170 R, with Lever Shaft Bushing. Sleeve, Governor Shaft.                                                                                                                                                                                                                                                                                                                                                                                                                                                                                                                                                                                                                                                                                                                                     | AO-1000-<br>AO-1000-<br>AO-1000-<br>AO-1000-<br>AO-1000-<br>AO-1000-                                                                                                                                                                                                                                                                                                                                                                                                                                                                                                                                                                                                                                                                                                                                                                                                                                                                                                                                                                                                                                                                                                                                                                                                                                                                                                                                                                                                                                                                                                                                                                                                                                                                                                                                         | 0 0 0 0 0 0 0 0 0 0 0 0 0 0 |
| AA 1695 R  AC 667 R B 271 R B 276 R B 280 R B 281 R C 902 R C 998 R D 342 R D 342 R JD 7655 R JD 7656 R JD 7657 R                                                                                                                                                                                                                                                                                                                                                                                                                                                                                                                                                                                                                                                                                                                                                                                                                                                                                                                                                                                                                                                                                                                                                                                                                                                                                                                                                                                                                                                                                                                                                                                                                                                                                                                                                                                                                                                                                                                                                                                                                                                                                                                                                                                                                                                                                                                                                                                                                                                                                                                                                | Gear and Pinion Assembly, Fan Drive Bevel (1 A1174 R and 1 A1177 R).  Weight, Governor Lever, Inside Governor Bearing Washer, Governor Bearing Spring Flange, Magneto Drive Bushing, Governor Lever Shaft (Upper) Pin, Governor Weight. Bearing, Governor Thrust Woodruff Key, in Governor Drive Gear and Magneto Flange. Woodruff Key, Fan Drive Bevel Gear. Cup, Governor Shaft Bearing, L. H. and R. H. Cone with Rollers, Governor Shaft Bearing, L. H. and R. H. Balls and Retainer, Governor Shaft Bearing, L. H. and R. H.                                                                                                                                                                                                                                                                                                                                                                                                                                                                                                                                                                                       | AO-1000-<br>AO-1000-<br>AO-1000-<br>AO-1000-<br>AO-1000-<br>AO-1000-<br>AO-1000-<br>AO-1000-<br>AO-1000-<br>AO-1000-<br>AO-1000-<br>AO-1000-<br>AO-1000-<br>AO-1000-<br>AO-1000-                                                                                                                                                                                                                                                                                                                                                                                                                                                                                                                                                                                                                                                                                                                                                                                                                                                                                                                                                                                                                                                                                                                                                                                                                                                                                                                                                                                                                                                                                                                                                                                                                             | භ භ භ භ භ භ භ භ භ භ භ භ භ   |
| 80 R<br>80 R<br>80 R<br>80 R<br>80 R<br>908 R<br>944 R<br>946 R<br>1188 R<br>1197 R<br>1680 R<br>1681 R<br>1681 R<br>1735 R<br>1735 R<br>1735 R<br>1735 R<br>1735 R<br>1736 R<br>1736 R<br>1737 R<br>1736 R<br>1737 R<br>1738 R<br>1738 R<br>1738 R<br>1739 R<br>1739 R<br>1739 R<br>1739 R<br>1739 R<br>1739 R<br>1739 R<br>1730 R<br>1730 R<br>1731 R<br>1732 R<br>1732 R<br>1733 R<br>1735 R<br>1735 R<br>1736 R<br>1737 R<br>1738 R<br>1738 R<br>1739 R<br>173 | Lever, Speed Control Hand Washer, Speed Control Shaft, Upper. Washer, Speed Control Shaft, Lower. Rod, Clutch Operating. Bracket, Speed Control Shaft Bracket, Steering Shaft Bearing. End, Speed Control Rod Rod, Carburetor Throttle Bushing, Clutch Lever Pivot. Bracket, Clutch Lever Pivot. Bracket, Clutch Lever Spring. Shaft, Speed Control. Support, Steering Shaft Rear. Rod, Speed Control. Spring, Control Lever (Radiator Shutter). Bracket, Steering Shaft Bearing. Link, Fuel Control Rod Support, Fuel Control Rod Extension, Fuel Control Rod. Rod, Fuel Control. Clamp, Speed Change Spring Lever, Clutch Operating Hand, with Pivot Bushing. Bearing, B36 R, with Bushing, Steering Shaft, Upper. Spring, Speed Change, Flat. Clip, Brake Lever Spring Spring, Speed Control Shaft End, Throttle Rod Yoke, Clutch Operating Rod Pin, Clutch Operating Rod Pin, Clutch Operating Rod Yoke Pin, Clutch Operating Rod Yoke Pin, Clutch Operating Hand Lever to Rod End, Throttle Rod Washer, on Speed Control Rod. Washer, on Speed Control Rod. Washer, on Speed Control Rod. Washer, on Throttle Rod. | AO-1000-<br>AO-1000-<br>AO-1000-1214<br>AO-1000-<br>AO-1000-<br>AO-1000-<br>AO-1000-<br>AO-1000-<br>AO-1000-<br>AO-1000-<br>AO-1000-<br>AO-1000-<br>AO-1000-<br>AO-1000-<br>AO-1801-<br>AO-1801-<br>AO-1801-<br>AO-1801-<br>AO-1801-<br>AO-1000-<br>AO-1000-<br>AO-1000-<br>AO-1000-<br>AO-1000-<br>AO-1000-<br>AO-1000-<br>AO-1000-<br>AO-1000-<br>AO-1000-<br>AO-1000-<br>AO-1000-<br>AO-1000-<br>AO-1000-<br>AO-1000-<br>AO-1000-<br>AO-1000-<br>AO-1000-<br>AO-1000-<br>AO-1000-<br>AO-1000-<br>AO-1000-<br>AO-1000-<br>AO-1000-<br>AO-1000-<br>AO-1000-<br>AO-1000-<br>AO-1000-<br>AO-1000-<br>AO-1000-<br>AO-1000-<br>AO-1000-<br>AO-1000-<br>AO-1000-<br>AO-1000-<br>AO-1000-<br>AO-1000-<br>AO-1000-<br>AO-1000-<br>AO-1000-<br>AO-1000-<br>AO-1000-<br>AO-1000-<br>AO-1000-<br>AO-1000-<br>AO-1000-<br>AO-1000-<br>AO-1000-<br>AO-1000-<br>AO-1000-<br>AO-1000-<br>AO-1000-<br>AO-1000-<br>AO-1000-<br>AO-1000-<br>AO-1000-<br>AO-1000-<br>AO-1000-<br>AO-1000-<br>AO-1000-<br>AO-1000-<br>AO-1000-<br>AO-1000-<br>AO-1000-<br>AO-1000-<br>AO-1000-<br>AO-1000-<br>AO-1000-<br>AO-1000-<br>AO-1000-<br>AO-1000-<br>AO-1000-<br>AO-1000-<br>AO-1000-<br>AO-1000-<br>AO-1000-<br>AO-1000-<br>AO-1000-<br>AO-1000-<br>AO-1000-<br>AO-1000-<br>AO-1000-<br>AO-1000-<br>AO-1000-<br>AO-1000-<br>AO-1000-<br>AO-1000-<br>AO-1000-<br>AO-1000-<br>AO-1000-<br>AO-1000-<br>AO-1000-<br>AO-1000-<br>AO-1000-<br>AO-1000-<br>AO-1000-<br>AO-1000-<br>AO-1000-<br>AO-1000-<br>AO-1000-<br>AO-1000-<br>AO-1000-<br>AO-1000-<br>AO-1000-<br>AO-1000-<br>AO-1000-<br>AO-1000-<br>AO-1000-<br>AO-1000-<br>AO-1000-<br>AO-1000-<br>AO-1000-<br>AO-1000-<br>AO-1000-<br>AO-1000-<br>AO-1000-<br>AO-1000-<br>AO-1000-<br>AO-1000-<br>AO-1000-<br>AO-1000-<br>AO-1000-<br>AO-1000-<br>AO-1000-<br>AO-1000-<br>AO-1000- |                             |