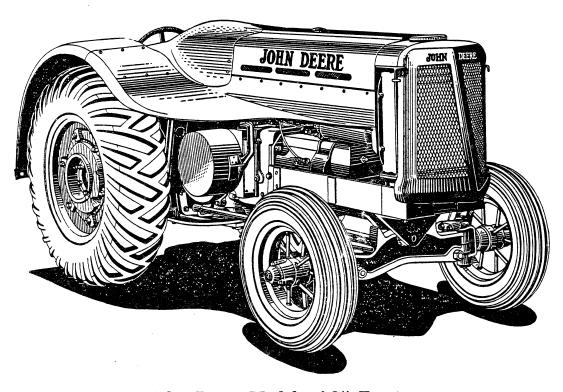

# JOHN DEERE Parts Catalog

## MODEL AO (STREAMLINED) TRACTOR



John Deere Model "AO" Tractor

### Instructions for Ordering Parts

First. Always give serial number of tractor when ordering repairs.

Second. Give number and name of each part ordered. If in doubt as to correct name and number, send dimensioned sketch or return broken parts, charges prepaid.

Third. Orders for parts should be written separately from correspondence.

Fourth. State whether shipments are to be forwarded by Freight, Express, or Parcel Post. Telegraph orders will be shipped Express or Parcel Post unless otherwise instructed.

| Part<br>Number         | NAME AND DESCRIPTION                                                                                                          | Serial<br>Number    | Pla<br>No |
|------------------------|-------------------------------------