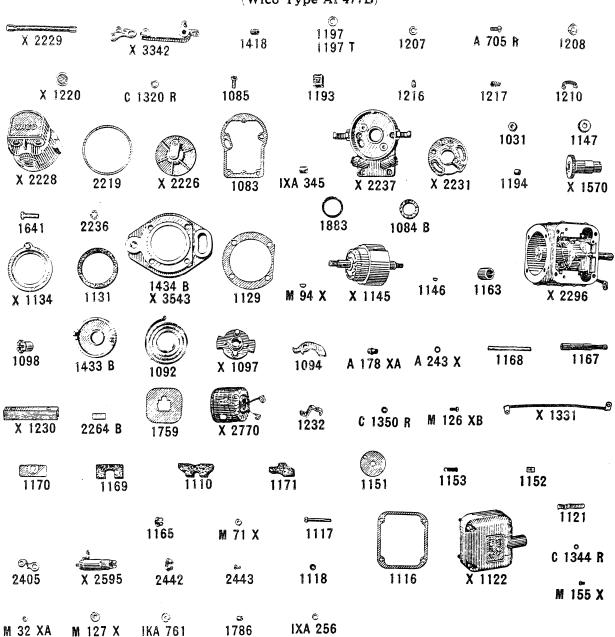

R AND COUNTERSHAFT





A 124 R

A 1156 R A 1158 R
A 1157 R A 1159 R

Plate No. 8

#### AA521R HIGH SPEED GEAR ASSEMBLY







### AA1120R SLOW SPEED GEAR ASSEMBLY



































AA 1553 R JD 7649 R A 1402 R A 1406 R A 1405 R AA 1123 R

















#### DIFFERENTIAL

























FINAL DRIVE





















Plate No. 9



## REAR WHEELS AND REAR WHEEL EQUIPMENT



Plate No. 10

## REAR WHEELS AND REAR WHEEL EQUIPMENT—Continued



Plate No. 11



Plate No. 12

#### FRONT WHEELS AND FRONT WHEEL EQUIPMENT



Plate No. 13



Plate No. 14



Plate No. 15



Plate No. 16



Plate No. 17



# AB706R MAGNETO PARTS (FAIRBANKS-MORSE)



Plate No. 19

# AD1400R MAGNETO PARTS (Edison-Splitdorf Type CD Flange Mounted)



# AB757 MAGNETO PARTS (Wico Type AP477B)





#### TOOL BOX AND TOOLS



A 919 R

#### LIGHTING AND STARTING EQUIPMENT AB 1837 R AB 1838 R AD 1855 R AB 1830 R AB 1189 R A 1225 R AB 1840 R AB 2568 R A 2283 R AA 2076 R A 2277 R AB 1839 R A 2287 R B 1592 R AA 1911 R AA 1908 R A 2286 R A 2292 R ©\$ AB 1860 R AB 1197 R 1111 AA 2075 R B 1589 R AA 2074 R A 2072 R A 2288 R A 2232 R AA 1930 R B 1030 R AB 1204 R B 1033 R C 1827 R AB 1956 R AB 1913 R B 1662 R B 1647 R AB 1199 R AB 1201 R AD 1861 R D 342 R AB 2571 R B 1588 R B 1028 R AB 1842 R AA 1907 R AA 2086 R A 2238 R A 2294 R AA 2004 R AA 2373 R

Plate No. 24

| Part<br>No.                | Page<br>No.      | Part<br>No.                   | Page<br>No.   | Part<br>No.                | Page<br>No.    | Part<br>No.                | Part<br>No. | Part<br>No.                   | Pag<br>No.