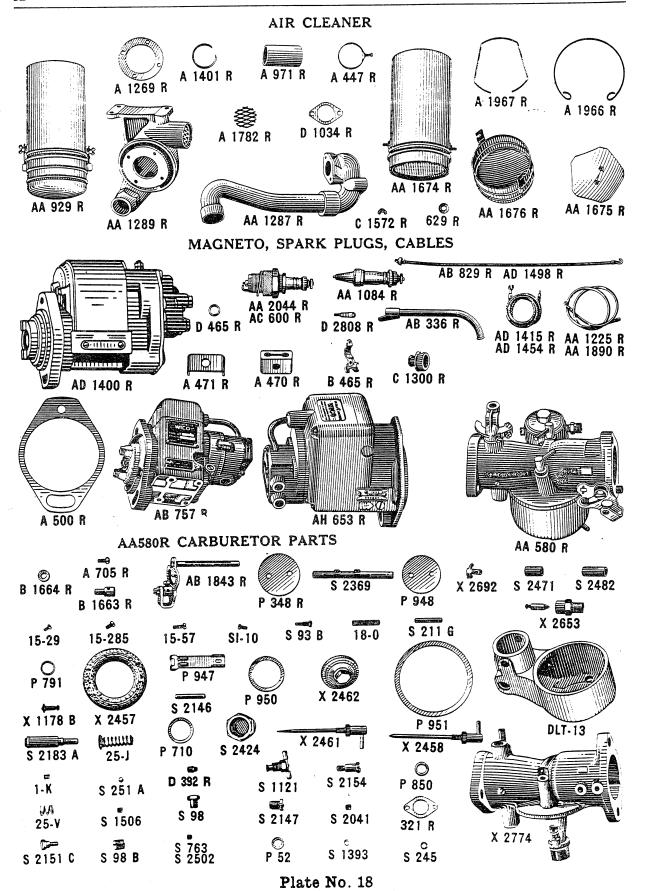

<sup>\*</sup>Also repairs for Tractors AO-1000-1800 equipped with Starting and Lighting Assemblies.

| Part<br>Number         | NAME AND DESCRIPTION                                                                                                                 | Serial<br>Number         | Pla |
|------------------------|--------------------------------------------------------------------------------------------------------------------------------------|--------------------------|-----|
|                        | CRANKCASE BREATHER                                                                                                                   |                          |     |
| AA 551 R               | Breather Cover, A900 R, with Stack.                                                                                                  | A O-1000-                |     |
| D 1951 R               | Gasket, Filter Core                                                                                                                  | AO-1000-                 |     |
| D 1952 R               |                                                                                                                                      | AO-1000-                 | ì   |
|                        | CRANKCASE VENTILATOR                                                                                                                 |                          |     |
| A 535 R                | Packing Ventilator Pine                                                                                                              | AO-1000-                 |     |
| A 1190 R               | Pine Ventilator                                                                                                                      | AO-1000-                 |     |
| C 1705 R               | Pipe, Ventilator. Packing Nut, Ventilator Pipe                                                                                       | AO-1000-                 |     |
|                        | LUBRICATING SYSTEM-OIL PUMP                                                                                                          |                          |     |
| A 1596 R               | Gear Oil Pump Top Drive                                                                                                              | AO-1000-                 | 4   |
| A 1597 R               | Bearing, Oil Pump Top Drive Gear.                                                                                                    | AO-1000-                 |     |
| A 1598 R               | Gasket. Oil Pump Drive Gear Bearing                                                                                                  | AO-1000                  |     |
| A 1599 R               | Shaft, Oil Pump Drive.                                                                                                               | AO-1000-                 | 1   |
| AB 284 R               | Shaft, Oil Pump Drive. Strainer Screen, Complete, Oil Pump                                                                           | AO-1000-                 | 1.  |
| B 241 R                | Body, Oil Pump                                                                                                                       | AO-1000-                 |     |
| B 243 R                | Gear, Oil Pump Drive Bottom                                                                                                          | AO-1000-                 | 1 4 |
| B 244 R                | Shaft, Oil Pump Idler Gear.                                                                                                          | AO-1000-                 |     |
| B 245 R                | Gear, Oil Pump Idler                                                                                                                 | AO-1000-                 | i.  |
| B 246 R                | Gasket, Oil Pump Cover                                                                                                               | AO-1000-<br>AO-1000-     |     |
| B 247 R<br>B 250 R     | Cover, Oil Pump.<br>Coupling, Oil Pump Drive Shaft.                                                                                  | AO-1000-                 |     |
| B 250 R<br>B 251 R     | Gasket, Oil Pump Body to Case                                                                                                        | AO-1000-                 | 1   |
| E 2207 R               | Key, Oil Pump Drive Shaft                                                                                                            | AO-1000-                 |     |
|                        |                                                                                                                                      |                          | ĺ   |
| A 518 R                | OIL FILTER AND INDICATOR<br>Stud, Oil Filter (1/2" x 10-1/4")                                                                        | AO-1000-1849             | 1.  |
| A 519 R                | Gasket. Oil Filter Bottom.                                                                                                           | AO-1000-                 |     |
| Ā 520 R                | Nut, Oil Filter Bottom                                                                                                               | AO-1000-1799             | -   |
| Ā 521 R                | Gasket, Oil Filter Bottom Nut                                                                                                        | AO-1000-                 |     |
| A 522 R                | Bottom, Oil Filter.                                                                                                                  | AO-1000-                 | 1 . |
| A 523 R                | Spring, Oil Filter Bottom                                                                                                            | AO-1000-1799             | .   |
| A 1149 R               | Gasket, Oil Filter Head to Filter Body.                                                                                              | AQ-1000-                 | ! . |
| A 1151 R               | Gasket, Oil Filter Head Cover                                                                                                        | AO-1000-                 | 1 . |
| A 1152 R               | Body, Oil Filter.                                                                                                                    | AO-1000-                 |     |
| A 1196 R               | Clip, Oil Pressure Regulating Valve Relief Spring                                                                                    | AO-1000-                 |     |
| A 1278 R               | Bushing, Filter Head Cover, Oil Pressure Regulating Valve                                                                            | AO-1000-<br>AO-1000-     |     |
| A 1279 R<br>A 1280 R   | Head, Öil Filter. Spring, Oil Pressure Regulating Valve (Coil)                                                                       | AO-1000-<br>AO-1000-     |     |
| A 1280 R<br>A 1713 R   | Clamp, Oil Indicator                                                                                                                 | AO-1000-<br>AO-1000-1617 |     |
| A 2440 R               | Nut, Oil Filter                                                                                                                      | AO-1800-1849             |     |
| A 2441 B               | Spring, Oil Filter                                                                                                                   | AO-1800-                 |     |
| A 2444 R               | Snap Ring, Oil Filter End Plate Retaining.                                                                                           | ÃO-1800-                 |     |
| A 2530 R               | Spacer, Oil Filter Bottom Plate                                                                                                      | AO-1812-                 |     |
| A 2574 R               | Stud, Oil Filter (1/2" x 9-1/8")                                                                                                     | AO-1850-                 |     |
| A 2575 R               | Nut. Oil Filter                                                                                                                      | AO-1850-                 |     |
| AA 357 R               | Filter, Oil (Metal) (Substitute AA2454 R)                                                                                            |                          |     |
| AA 824 R               | Leaf Spring with Centering Button, Oil Pressure Regulating Valve.<br>Cover, A1277 R, with Bushing and Relief Spring, Oil Filter Head | AO-1000-                 |     |
| AA BCI 🖹               | Cover, A1277 R, with Bushing and Relief Spring, Oil Filter Head                                                                      | AO-1000-                 |     |
| AA 1730 R              | Gauge, Complete, Oil Indicator                                                                                                       | AO-1000-                 |     |
| AA 2092 R<br>AA 2095 R | Element, Oil Filter<br>End Plate, Oil Filter                                                                                         | AO-1800-<br>AO-1800-     |     |
| AA 2096 R              | Outlet, Oil Filter Assembly                                                                                                          | AO-1800-                 |     |
| AA 2454 R              | Filter, Oil (Replacement).                                                                                                           | AO-1000-1811             | 1   |
| 100 PM 100 PM 100 PM   | Note: This Assembly consists of all parts necessary to Replace Metal                                                                 |                          | 1   |
| A TO 20C TO            | Filter AA357 R with Replacement Filter AA2092 R                                                                                      | AO-1000-                 |     |
| AB 326 B               | Leaf Spring with Centering Button, Oil Filter.  Button, Oil Filter By-Pass Valve Leaf Spring                                         | AO-1000-<br>AO-1000-     |     |
| B 430 R<br>B 439 R     | Spring, Filter Head By-Pass (Coil)                                                                                                   | AO-1000-<br>AO-1000-     |     |
| D 793 R                | Body, Crank Case Oil Level Cock                                                                                                      | AO-1000-                 |     |
| D 794 R                | Plug. Crank Case Oil Level Cock                                                                                                      | AO-1000-                 |     |
| D 2427 R               | Screw, Pressure Regulating                                                                                                           | AO-1000-                 |     |
| K 2573 R               | Screw, Pressure Regulating.<br>Washer, Oil Filter Bottom Nut.                                                                        | AO-1000-                 |     |
| i i                    |                                                                                                                                      |                          | 1   |
|                        |                                                                                                                                      |                          | ;   |
| en in manager of the   |                                                                                                                                      |                          |     |