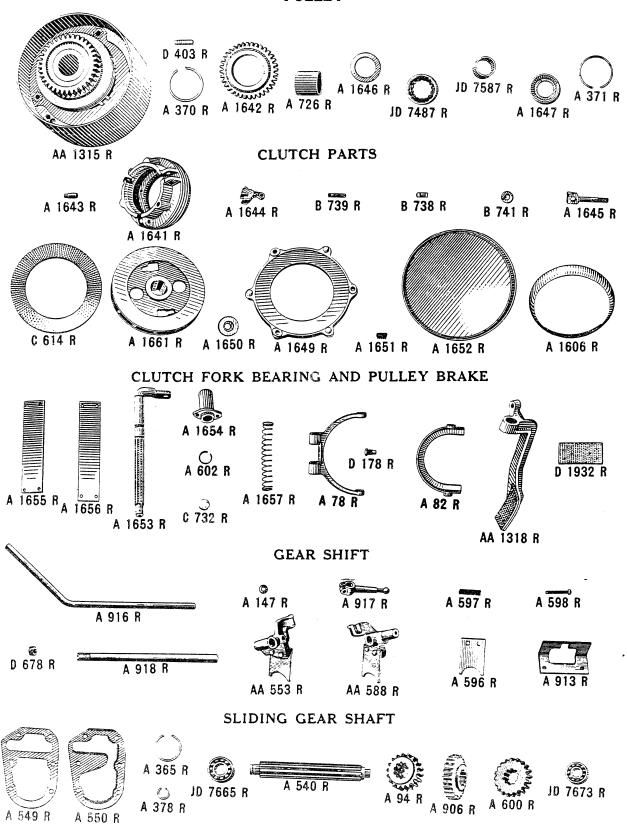

R | Crankshaft Flywheel with Bolts Main Bearing Housing with Cap, R. H. Main Bearing Housing with Cap, L. H. Rear Axle Housing Cover with Plug Air Cleaner Bracket, Complete | AA1315 R<br>AA1318 R<br>AA1318 R<br>AA1305 R<br>AA1309 R<br>AA1309 R<br>AA1289 R<br>AA1289 R<br>AA1289 R<br>AA1289 R<br>AA1920 R<br>AA1920 R<br>AA1920 R<br>AA1920 R<br>AA1920 R<br>AA1921 R | 58993333312223592122133 | 3<br>24<br>23 |

# TRANSMISSION CASE A 902 R A 903 R AA 741 R AA 399 R ENGINE, PISTON, CONNECTING RODS, CRANKSHAFT





Plate No. 1

AA 1305 R

## CYLINDERHEAD, VALVES AND MANIFOLD





Plate Nc. 3







D 392 R A 465 R D 2440 R B 258 R E 2149 R A 374 R E 2150 R B 259 R D 1935 R D 417 R



Plate No. 4



Plate No. 5

# RADIATOR GUARD, CURTAIN, SHUTTER AND SHUTTER CONTROL



Plate No. 6

#### **PULLEY**



Plate No. 7







## COUNTERSHAFT IDLER GEAR AND COUNTERSHAFT





A 124 R

A 1156 R A 1158 R
A 1157 R A 1159 R

Plate No. 8

#### AA521R HIGH SPEED GEAR ASSEMBLY







### AA1120R SLOW SPEED GEAR ASSEMBLY



































AA 1553 R JD 7649 R A 1402 R A 1406 R A 1405 R AA 1123 R

















#### DIFFERENTIAL

























FINAL DRIVE





















Plate No. 9



## REAR WHEELS AND REAR WHEEL EQUIPMENT



Plate No. 10

## REAR WHEELS AND REAR WHEEL EQUIPMENT—Continued



Plate No. 11



Plate No. 12

#### FRONT WHEELS AND FRONT WHEEL EQUIPMENT



Plate No. 13



Plate No. 14



Plate No. 15



Plate No. 16



Plate No. 17



# AB706R MAGNETO PARTS (FAIRBANKS-MORSE)



Plate No. 19

# AD1400R MAGNETO PARTS (Edison-Splitdorf Type CD Flange Mounted)