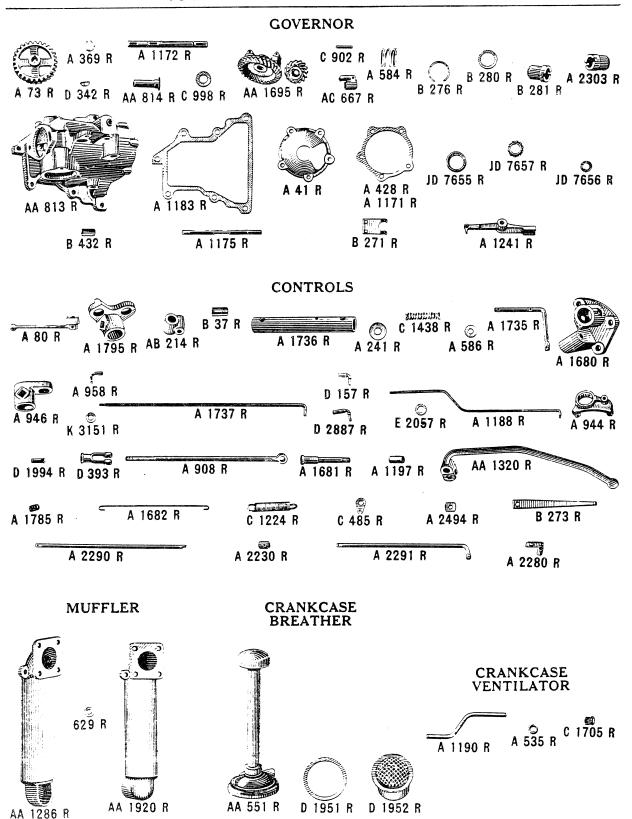

| Part<br>Number                                                                                                                                                                                                                                                                                                                                                                                                                                                                                                                                                                                                                                                                                                                                                                                                                                                                                                                                                                                                                                                                                                                                                                                                                                                                                                                                                                                                                                                                                                                                                                                                                                                                                                                                                                                                                                                                                                                                                                                                                                                                                                                                                                                                                                                                                                                                                                                                                                                                                                                                                                                                                                                   | NAME AND DESCRIPTION                                                                                                                                                                                                                                                                                                                                                                                                                                                                                                                                                                                                                                                                                                                                                                                                                                                                                                                                                                                                                                                                                                    | Serial<br>Number                                                                                                                                                                                                                                                                                                                                                                                                                                                                                                                                                                                                                                                                                                                                                                                                                                                                                                                                                                                                                                                                                                                                                                                                                                                                                                                                                                                                                                                                                                                                                                                                                                                                                                                                                                                             | Plate<br>No.                |
|------------------------------------------------------------------------------------------------------------------------------------------------------------------------------------------------------------------------------------------------------------------------------------------------------------------------------------------------------------------------------------------------------------------------------------------------------------------------------------------------------------------------------------------------------------------------------------------------------------------------------------------------------------------------------------------------------------------------------------------------------------------------------------------------------------------------------------------------------------------------------------------------------------------------------------------------------------------------------------------------------------------------------------------------------------------------------------------------------------------------------------------------------------------------------------------------------------------------------------------------------------------------------------------------------------------------------------------------------------------------------------------------------------------------------------------------------------------------------------------------------------------------------------------------------------------------------------------------------------------------------------------------------------------------------------------------------------------------------------------------------------------------------------------------------------------------------------------------------------------------------------------------------------------------------------------------------------------------------------------------------------------------------------------------------------------------------------------------------------------------------------------------------------------------------------------------------------------------------------------------------------------------------------------------------------------------------------------------------------------------------------------------------------------------------------------------------------------------------------------------------------------------------------------------------------------------------------------------------------------------------------------------------------------|-------------------------------------------------------------------------------------------------------------------------------------------------------------------------------------------------------------------------------------------------------------------------------------------------------------------------------------------------------------------------------------------------------------------------------------------------------------------------------------------------------------------------------------------------------------------------------------------------------------------------------------------------------------------------------------------------------------------------------------------------------------------------------------------------------------------------------------------------------------------------------------------------------------------------------------------------------------------------------------------------------------------------------------------------------------------------------------------------------------------------|--------------------------------------------------------------------------------------------------------------------------------------------------------------------------------------------------------------------------------------------------------------------------------------------------------------------------------------------------------------------------------------------------------------------------------------------------------------------------------------------------------------------------------------------------------------------------------------------------------------------------------------------------------------------------------------------------------------------------------------------------------------------------------------------------------------------------------------------------------------------------------------------------------------------------------------------------------------------------------------------------------------------------------------------------------------------------------------------------------------------------------------------------------------------------------------------------------------------------------------------------------------------------------------------------------------------------------------------------------------------------------------------------------------------------------------------------------------------------------------------------------------------------------------------------------------------------------------------------------------------------------------------------------------------------------------------------------------------------------------------------------------------------------------------------------------|-----------------------------|
| 629 R<br>AA 1286 R<br>AA 1920 R                                                                                                                                                                                                                                                                                                                                                                                                                                                                                                                                                                                                                                                                                                                                                                                                                                                                                                                                                                                                                                                                                                                                                                                                                                                                                                                                                                                                                                                                                                                                                                                                                                                                                                                                                                                                                                                                                                                                                                                                                                                                                                                                                                                                                                                                                                                                                                                                                                                                                                                                                                                                                                  | MUFFLER Washer, Exhaust Opening Cover Screw                                                                                                                                                                                                                                                                                                                                                                                                                                                                                                                                                                                                                                                                                                                                                                                                                                                                                                                                                                                                                                                                             | AU-1000-1724                                                                                                                                                                                                                                                                                                                                                                                                                                                                                                                                                                                                                                                                                                                                                                                                                                                                                                                                                                                                                                                                                                                                                                                                                                                                                                                                                                                                                                                                                                                                                                                                                                                                                                                                                                                                 | 3<br>3<br>3                 |
| A 41 R<br>A 73 R<br>A 369 R<br>A 428 R<br>A 1171 R<br>A 1172 R<br>A 1175 R<br>A 1183 R<br>A 1241 R<br>A 2303 R<br>AA 813 R<br>AA 814 R                                                                                                                                                                                                                                                                                                                                                                                                                                                                                                                                                                                                                                                                                                                                                                                                                                                                                                                                                                                                                                                                                                                                                                                                                                                                                                                                                                                                                                                                                                                                                                                                                                                                                                                                                                                                                                                                                                                                                                                                                                                                                                                                                                                                                                                                                                                                                                                                                                                                                                                           | GOVERNOR  Housing, L. H. Governor Bearing Gear, Governor Drive Snap Ring, Governor Shaft Gasket, L. H. Governor Bearing Housing (Thick). Spring, Governor Bearing Gasket, L. H. Governor Bearing (Thin) Shaft, Governor Shaft, Governor Lever Gasket, Governor Case. Arm, Governor Flange, Magneto Drive Case, Governor, A1170 R, with Lever Shaft Bushing. Sleeve, Governor Shaft.                                                                                                                                                                                                                                                                                                                                                                                                                                                                                                                                                                                                                                                                                                                                     | AO-1000-<br>AO-1000-<br>AO-1000-<br>AO-1000-<br>AO-1000-<br>AO-1000-                                                                                                                                                                                                                                                                                                                                                                                                                                                                                                                                                                                                                                                                                                                                                                                                                                                                                                                                                                                                                                                                                                                                                                                                                                                                                                                                                                                                                                                                                                                                                                                                                                                                                                                                         | 0 0 0 0 0 0 0 0 0 0 0 0 0 0 |
| AA 1695 R  AC 667 R B 271 R B 276 R B 280 R B 281 R C 902 R C 998 R D 342 R D 342 R JD 7655 R JD 7656 R JD 7657 R                                                                                                                                                                                                                                                                                                                                                                                                                                                                                                                                                                                                                                                                                                                                                                                                                                                                                                                                                                                                                                                                                                                                                                                                                                                                                                                                                                                                                                                                                                                                                                                                                                                                                                                                                                                                                                                                                                                                                                                                                                                                                                                                                                                                                                                                                                                                                                                                                                                                                                                                                | Gear and Pinion Assembly, Fan Drive Bevel (1 A1174 R and 1 A1177 R).  Weight, Governor Lever, Inside Governor Bearing Washer, Governor Bearing Spring Flange, Magneto Drive Bushing, Governor Lever Shaft (Upper) Pin, Governor Weight. Bearing, Governor Thrust Woodruff Key, in Governor Drive Gear and Magneto Flange. Woodruff Key, Fan Drive Bevel Gear. Cup, Governor Shaft Bearing, L. H. and R. H. Cone with Rollers, Governor Shaft Bearing, L. H. and R. H. Balls and Retainer, Governor Shaft Bearing, L. H. and R. H.                                                                                                                                                                                                                                                                                                                                                                                                                                                                                                                                                                                       | AO-1000-<br>AO-1000-<br>AO-1000-<br>AO-1000-<br>AO-1000-<br>AO-1000-<br>AO-1000-<br>AO-1000-<br>AO-1000-<br>AO-1000-<br>AO-1000-<br>AO-1000-<br>AO-1000-<br>AO-1000-<br>AO-1000-                                                                                                                                                                                                                                                                                                                                                                                                                                                                                                                                                                                                                                                                                                                                                                                                                                                                                                                                                                                                                                                                                                                                                                                                                                                                                                                                                                                                                                                                                                                                                                                                                             | භ භ භ භ භ භ භ භ භ භ භ භ භ   |
| 80 R<br>80 R<br>80 R<br>80 R<br>80 R<br>908 R<br>944 R<br>946 R<br>1188 R<br>1197 R<br>1680 R<br>1681 R<br>1681 R<br>1735 R<br>1735 R<br>1735 R<br>1735 R<br>1735 R<br>1736 R<br>1736 R<br>1737 R<br>1736 R<br>1737 R<br>1738 R<br>1738 R<br>1738 R<br>1739 R<br>1739 R<br>1739 R<br>1739 R<br>1739 R<br>1739 R<br>1739 R<br>1730 R<br>1730 R<br>1731 R<br>1732 R<br>1732 R<br>1733 R<br>1735 R<br>1735 R<br>1736 R<br>1737 R<br>1738 R<br>1738 R<br>1739 R<br>173 | Lever, Speed Control Hand Washer, Speed Control Shaft, Upper. Washer, Speed Control Shaft, Lower. Rod, Clutch Operating. Bracket, Speed Control Shaft Bracket, Steering Shaft Bearing. End, Speed Control Rod Rod, Carburetor Throttle Bushing, Clutch Lever Pivot. Bracket, Clutch Lever Pivot. Bracket, Clutch Lever Spring. Shaft, Speed Control. Support, Steering Shaft Rear. Rod, Speed Control. Spring, Control Lever (Radiator Shutter). Bracket, Steering Shaft Bearing. Link, Fuel Control Rod Support, Fuel Control Rod Extension, Fuel Control Rod. Rod, Fuel Control. Clamp, Speed Change Spring Lever, Clutch Operating Hand, with Pivot Bushing. Bearing, B36 R, with Bushing, Steering Shaft, Upper. Spring, Speed Change, Flat. Clip, Brake Lever Spring Spring, Speed Control Shaft End, Throttle Rod Yoke, Clutch Operating Rod Pin, Clutch Operating Rod Pin, Clutch Operating Rod Yoke Pin, Clutch Operating Rod Yoke Pin, Clutch Operating Hand Lever to Rod End, Throttle Rod Washer, on Speed Control Rod. Washer, on Speed Control Rod. Washer, on Speed Control Rod. Washer, on Throttle Rod. | AO-1000-<br>AO-1000-<br>AO-1000-1214<br>AO-1000-<br>AO-1000-<br>AO-1000-<br>AO-1000-<br>AO-1000-<br>AO-1000-<br>AO-1000-<br>AO-1000-<br>AO-1000-<br>AO-1000-<br>AO-1000-<br>AO-1801-<br>AO-1801-<br>AO-1801-<br>AO-1801-<br>AO-1801-<br>AO-1000-<br>AO-1000-<br>AO-1000-<br>AO-1000-<br>AO-1000-<br>AO-1000-<br>AO-1000-<br>AO-1000-<br>AO-1000-<br>AO-1000-<br>AO-1000-<br>AO-1000-<br>AO-1000-<br>AO-1000-<br>AO-1000-<br>AO-1000-<br>AO-1000-<br>AO-1000-<br>AO-1000-<br>AO-1000-<br>AO-1000-<br>AO-1000-<br>AO-1000-<br>AO-1000-<br>AO-1000-<br>AO-1000-<br>AO-1000-<br>AO-1000-<br>AO-1000-<br>AO-1000-<br>AO-1000-<br>AO-1000-<br>AO-1000-<br>AO-1000-<br>AO-1000-<br>AO-1000-<br>AO-1000-<br>AO-1000-<br>AO-1000-<br>AO-1000-<br>AO-1000-<br>AO-1000-<br>AO-1000-<br>AO-1000-<br>AO-1000-<br>AO-1000-<br>AO-1000-<br>AO-1000-<br>AO-1000-<br>AO-1000-<br>AO-1000-<br>AO-1000-<br>AO-1000-<br>AO-1000-<br>AO-1000-<br>AO-1000-<br>AO-1000-<br>AO-1000-<br>AO-1000-<br>AO-1000-<br>AO-1000-<br>AO-1000-<br>AO-1000-<br>AO-1000-<br>AO-1000-<br>AO-1000-<br>AO-1000-<br>AO-1000-<br>AO-1000-<br>AO-1000-<br>AO-1000-<br>AO-1000-<br>AO-1000-<br>AO-1000-<br>AO-1000-<br>AO-1000-<br>AO-1000-<br>AO-1000-<br>AO-1000-<br>AO-1000-<br>AO-1000-<br>AO-1000-<br>AO-1000-<br>AO-1000-<br>AO-1000-<br>AO-1000-<br>AO-1000-<br>AO-1000-<br>AO-1000-<br>AO-1000-<br>AO-1000-<br>AO-1000-<br>AO-1000-<br>AO-1000-<br>AO-1000-<br>AO-1000-<br>AO-1000-<br>AO-1000-<br>AO-1000-<br>AO-1000-<br>AO-1000-<br>AO-1000-<br>AO-1000-<br>AO-1000-<br>AO-1000-<br>AO-1000-<br>AO-1000-<br>AO-1000-<br>AO-1000-<br>AO-1000-<br>AO-1000-<br>AO-1000-<br>AO-1000-<br>AO-1000-<br>AO-1000-<br>AO-1000-<br>AO-1000-<br>AO-1000-<br>AO-1000-<br>AO-1000-<br>AO-1000-<br>AO-1000-<br>AO-1000-<br>AO-1000-<br>AO-1000-<br>AO-1000- |                             |

<sup>\*</sup>Also repairs for Tractors AO-1000-1800 equipped with Starting and Lighting Assemblies.

| Part<br>Number         | NAME AND DESCRIPTION                                                                                                                 | Serial<br>Number         | Pla |
|------------------------|--------------------------------------------------------------------------------------------------------------------------------------|--------------------------|-----|
|                        | CRANKCASE BREATHER                                                                                                                   |                          |     |
| AA 551 R               | Breather Cover, A900 R, with Stack.                                                                                                  | A O-1000-                |     |
| D 1951 R               | Gasket, Filter Core                                                                                                                  | AO-1000-                 |     |
| D 1952 R               |                                                                                                                                      | AO-1000-                 | ì   |
|                        | CRANKCASE VENTILATOR                                                                                                                 |                          |     |
| A 535 R                | Packing Ventilator Pine                                                                                                              | AO-1000-                 |     |
| A 1190 R               | Pine Ventilator                                                                                                                      | AO-1000-                 |     |
| C 1705 R               | Pipe, Ventilator. Packing Nut, Ventilator Pipe                                                                                       | AO-1000-                 |     |
|                        | LUBRICATING SYSTEM-OIL PUMP                                                                                                          |                          |     |
| A 1596 R               | Gear Oil Pump Top Drive                                                                                                              | AO-1000-                 | 4   |
| A 1597 R               | Bearing, Oil Pump Top Drive Gear.                                                                                                    | AO-1000-                 |     |
| A 1598 R               | Gasket. Oil Pump Drive Gear Bearing                                                                                                  | AO-1000                  |     |
| A 1599 R               | Shaft, Oil Pump Drive.                                                                                                               | AO-1000-                 | 1   |
| AB 284 R               | Shaft, Oil Pump Drive. Strainer Screen, Complete, Oil Pump                                                                           | AO-1000-                 | 1.  |
| B 241 R                | Body, Oil Pump                                                                                                                       | AO-1000-                 |     |
| B 243 R                | Gear, Oil Pump Drive Bottom                                                                                                          | AO-1000-                 | 1 4 |
| B 244 R                | Shaft, Oil Pump Idler Gear.                                                                                                          | AO-1000-                 |     |
| B 245 R                | Gear, Oil Pump Idler                                                                                                                 | AO-1000-                 | i.  |
| B 246 R                | Gasket, Oil Pump Cover                                                                                                               | AO-1000-<br>AO-1000-     |     |
| B 247 R<br>B 250 R     | Cover, Oil Pump.<br>Coupling, Oil Pump Drive Shaft.                                                                                  | AO-1000-                 |     |
| B 250 R<br>B 251 R     | Gasket, Oil Pump Body to Case                                                                                                        | AO-1000-                 | 1   |
| E 2207 R               | Key, Oil Pump Drive Shaft                                                                                                            | AO-1000-                 |     |
|                        |                                                                                                                                      |                          | ĺ   |
| A 518 R                | OIL FILTER AND INDICATOR<br>Stud, Oil Filter (1/2" x 10-1/4")                                                                        | AO-1000-1849             | 1.  |
| A 519 R                | Gasket. Oil Filter Bottom.                                                                                                           | AO-1000-                 |     |
| Ā 520 R                | Nut, Oil Filter Bottom                                                                                                               | AO-1000-1799             | -   |
| Ā 521 R                | Gasket, Oil Filter Bottom Nut                                                                                                        | AO-1000-                 |     |
| A 522 R                | Bottom, Oil Filter.                                                                                                                  | AO-1000-                 | 1 . |
| A 523 R                | Spring, Oil Filter Bottom                                                                                                            | AO-1000-1799             | .   |
| A 1149 R               | Gasket, Oil Filter Head to Filter Body.                                                                                              | AQ-1000-                 | ! . |
| A 1151 R               | Gasket, Oil Filter Head Cover                                                                                                        | AO-1000-                 | 1 . |
| A 1152 R               | Body, Oil Filter.                                                                                                                    | AO-1000-                 |     |
| A 1196 R               | Clip, Oil Pressure Regulating Valve Relief Spring                                                                                    | AO-1000-                 |     |
| A 1278 R               | Bushing, Filter Head Cover, Oil Pressure Regulating Valve                                                                            | AO-1000-<br>AO-1000-     |     |
| A 1279 R<br>A 1280 R   | Head, Öil Filter. Spring, Oil Pressure Regulating Valve (Coil)                                                                       | AO-1000-<br>AO-1000-     |     |
| A 1280 R<br>A 1713 R   | Clamp, Oil Indicator                                                                                                                 | AO-1000-<br>AO-1000-1617 |     |
| A 2440 R               | Nut, Oil Filter                                                                                                                      | AO-1800-1849             |     |
| A 2441 B               | Spring, Oil Filter                                                                                                                   | AO-1800-                 |     |
| A 2444 R               | Snap Ring, Oil Filter End Plate Retaining.                                                                                           | ÃO-1800-                 |     |
| A 2530 R               | Spacer, Oil Filter Bottom Plate                                                                                                      | AO-1812-                 |     |
| A 2574 R               | Stud, Oil Filter (1/2" x 9-1/8")                                                                                                     | AO-1850-                 |     |
| A 2575 R               | Nut. Oil Filter                                                                                                                      | AO-1850-                 |     |
| AA 357 R               | Filter, Oil (Metal) (Substitute AA2454 R)                                                                                            |                          |     |
| AA 824 R               | Leaf Spring with Centering Button, Oil Pressure Regulating Valve.<br>Cover, A1277 R, with Bushing and Relief Spring, Oil Filter Head | AO-1000-                 |     |
| AA BCI 🖹               | Cover, A1277 R, with Bushing and Relief Spring, Oil Filter Head                                                                      | AO-1000-                 |     |
| AA 1730 R              | Gauge, Complete, Oil Indicator                                                                                                       | AO-1000-                 |     |
| AA 2092 R<br>AA 2095 R | Element, Oil Filter<br>End Plate, Oil Filter                                                                                         | AO-1800-<br>AO-1800-     |     |
| AA 2096 R              | Outlet, Oil Filter Assembly                                                                                                          | AO-1800-                 |     |
| AA 2454 R              | Filter, Oil (Replacement).                                                                                                           | AO-1000-1811             | 1   |
| 100 PM 100 PM 100 PM   | Note: This Assembly consists of all parts necessary to Replace Metal                                                                 |                          | 1   |
| A TO 20C TO            | Filter AA357 R with Replacement Filter AA2092 R                                                                                      | AO-1000-                 |     |
| AB 326 B               | Leaf Spring with Centering Button, Oil Filter.  Button, Oil Filter By-Pass Valve Leaf Spring                                         | AO-1000-<br>AO-1000-     |     |
| B 430 R<br>B 439 R     | Spring, Filter Head By-Pass (Coil)                                                                                                   | AO-1000-<br>AO-1000-     |     |
| D 793 R                | Body, Crank Case Oil Level Cock                                                                                                      | AO-1000-                 |     |
| D 794 R                | Plug. Crank Case Oil Level Cock                                                                                                      | AO-1000-                 |     |
| D 2427 R               | Screw, Pressure Regulating                                                                                                           | AO-1000-                 |     |
| K 2573 R               | Screw, Pressure Regulating.<br>Washer, Oil Filter Bottom Nut.                                                                        | AO-1000-                 |     |
| i i                    |                                                                                                                                      |                          | 1   |
|                        |                                                                                                                                      |                          | ;   |
| en in manager of the   |                                                                                                                                      |                          |     |