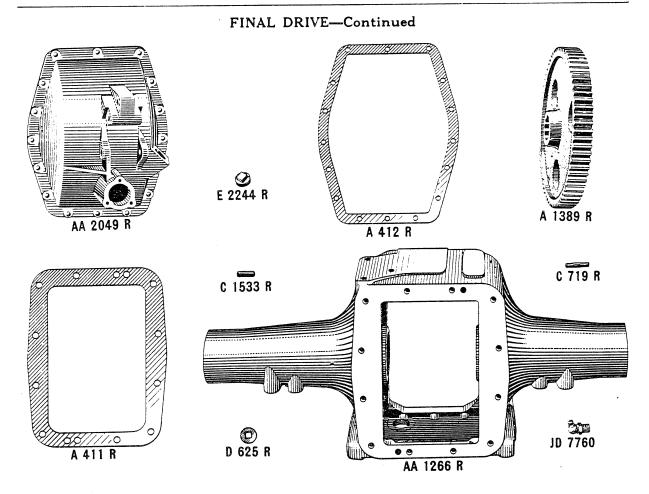

# TRANSMISSION CASE A 902 R A 903 R AA 741 R AA 399 R ENGINE, PISTON, CONNECTING RODS, CRANKSHAFT





Plate No. 1

AA 1305 R

## CYLINDERHEAD, VALVES AND MANIFOLD





Plate Nc. 3







D 392 R A 465 R D 2440 R B 258 R E 2149 R A 374 R E 2150 R B 259 R D 1935 R D 417 R



Plate No. 4



Plate No. 5

# RADIATOR GUARD, CURTAIN, SHUTTER AND SHUTTER CONTROL



Plate No. 6

#### **PULLEY**



Plate No. 7







## COUNTERSHAFT IDLER GEAR AND COUNTERSHAFT





A 124 R

A 1156 R A 1158 R
A 1157 R A 1159 R

Plate No. 8

#### AA521R HIGH SPEED GEAR ASSEMBLY







### AA1120R SLOW SPEED GEAR ASSEMBLY



































AA 1553 R JD 7649 R A 1402 R A 1406 R A 1405 R AA 1123 R

















#### DIFFERENTIAL

























FINAL DRIVE





















Plate No. 9



## REAR WHEELS AND REAR WHEEL EQUIPMENT



Plate No. 10

## REAR WHEELS AND REAR WHEEL EQUIPMENT—Continued



Plate No. 11



Plate No. 12

#### FRONT WHEELS AND FRONT WHEEL EQUIPMENT



Plate No. 13



Plate No. 14



Plate No. 15



Plate No. 16



Plate No. 17



# AB706R MAGNETO PARTS (FAIRBANKS-MORSE)



Plate No. 19

# AD1400R MAGNETO PARTS (Edison-Splitdorf Type CD Flange Mounted)



# AB757 MAGNETO PARTS (Wico Type AP477B)





#### TOOL BOX AND TOOLS



A 919 R

#### LIGHTING AND STARTING EQUIPMENT AB 1837 R AB 1838 R AD 1855 R AB 1830 R AB 1189 R A 1225 R AB 1840 R AB 2568 R A 2283 R AA 2076 R A 2277 R AB 1839 R A 2287 R B 1592 R AA 1911 R AA 1908 R A 2286 R A 2292 R ©\$ AB 1860 R AB 1197 R 1111 AA 2075 R B 1589 R AA 2074 R A 2072 R A 2288 R A 2232 R AA 1930 R B 1030 R AB 1204