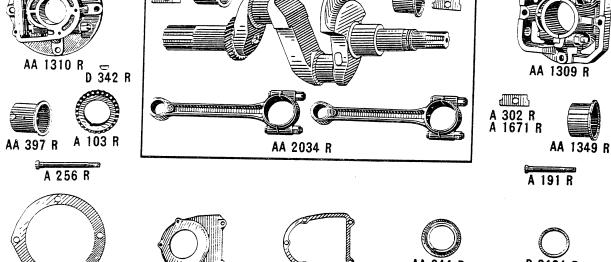

| Part<br>Number         | NAME AND DESCRIPTION                                                                                                          | Serial<br>Number    | Pla<br>No |
|------------------------|-------------------------------------------------------------------------------------------------------------------------------|---------------------|-----------|
|                        | TRANSMISSION CASE                                                                                                             |                     |           |
| 004 70                 | Stud, Steering Housing to Case                                                                                                | A O-1000-           | 1         |
| 294 R                  | Pipe Plug, Power Shaft Shifter Hole                                                                                           | AO-1000-            | i         |
| 1452 R                 | Pipe Plug, Power Shalt Shifter Hole                                                                                           | AO-1000-            | l î       |
| 284 R                  | Stud, L. H. Main Bearing.                                                                                                     | AO-1000<br>AO-1000- | 1         |
| 399 R                  | Stud, L. H. Main Bearing. Gasket, Transmission Case Cover. Cover, A912 R, Transmission Case, with Gear Shift Interlock        | A O-1000-           | li        |
| A 823 R                | Cover, Aylz R, Transmission Case, with Gear Shift Interlock                                                                   | AO-1000-            | 1 :       |
| A 843 R                |                                                                                                                               |                     | 1         |
| 719 R                  | Stud, Cylinder to Case. Welch Plug, Transmission Cover                                                                        | AO-1000-            | 1         |
| 463 R                  | Pipe Plug, Transmission Cover Pipe Plug, Transmission Case Drain                                                              | AO-1000-            | ĺ         |
| 2142 R                 | Pipe Plug, Transmission Case Drain                                                                                            | AO-1000-            | 1         |
| 2142 R                 | Pipe Plug, Crank Case Drain<br>Alemite Fitting, No. 1610, Steering Shaft Lower Bushing                                        | AO-1000-            | 1 5       |
| D 7759                 | Guildian Communication Communication                                                                                          | A ( )               |           |
| 3083 R<br>2471 R       | Pipe Plug, Transmission Case Oil Level, R. H.                                                                                 | AO-1735-            |           |
| 2471 R                 | Pipe Piug, Transmission Case On Level, it. 11.                                                                                | NO-1100-            |           |
| _                      | ENGINE                                                                                                                        | 1000                |           |
| 191 R                  | Bolt, R. H. Main Bearing                                                                                                      | AO-1000-            |           |
| 256 R                  | Bolt, L. H. Main Bearing                                                                                                      | AO-1000-            |           |
| 302 R                  | Bolt, L. H. Main Bearing. Shim, L. H. Main Bearing, Laminated.                                                                | AO-1000-            |           |
| 424 R                  | Gasket I. H. Main Bearing Cover                                                                                               | AU-1000-            | 1         |
| 902 R                  | Cover. Crank Case                                                                                                             | AO-1000-            |           |
| 903 R                  | Gooket Crank Cose Cover                                                                                                       | AO-1000-            |           |
| 1147 R                 | Goskot I. H. Main Rearing Housing                                                                                             | AO-1000-            |           |
| 1671 R                 | Shim R H Main Rearing Laminated                                                                                               | AO-1000-            |           |
| 1672 R                 | Cover I. H Main Bearing                                                                                                       | AO-1000-            |           |
| A 244 R                | Cover, L. H. Main Bearing<br>Spacer, Flywheel with D2124 R Cork Washer                                                        | AO-1000-            |           |
| A 397 R                | Bushing, L. H. Main Bearing (2 Halves)                                                                                        | AO-1000-            |           |
|                        | Flywheel, A1662 R, with Bolts and Driving Pin.                                                                                | AO-1000-            |           |
| A 1305 R               | Housing, A1663 R, Main Bearing, with Cap, R. H.                                                                               | A O-1000-           |           |
| A 1309 R               | Housing, A1665 R, Main Dearing, with Cap, R. II.                                                                              | AO-1000-            |           |
| A 1310 R               | Housing, A1664 R, Main Bearing, with Cap, L. H.                                                                               | AO 1000             |           |
| A 1349 R               | Bushing, R. H. Main Bearing.                                                                                                  | AO-1000-            |           |
| 1080 R                 | Screw, Flywheel Locating                                                                                                      | AO-1000-            |           |
| 2009 R                 | Pin, Flywheel Spacer Driving.                                                                                                 | AO-1000-            |           |
| 2124 R                 | Washer, Flywheel Spacer, Cork                                                                                                 | AO-1000-            |           |
| 2142 R                 | Pipe Plug, Crank Case Oil Drain                                                                                               | AO-1000-            |           |
| 2142 R                 | Pipe Plug, L. H. Main Bearing Housing.                                                                                        | AO-1000-            |           |
|                        | PISTONS, CONNECTING RODS, CRANKSHAFT                                                                                          |                     |           |
| 103 R                  | Gear Crankshaft.                                                                                                              | AO-1000-            |           |
| 303 R                  | Shim Connecting Rod Laminated                                                                                                 | AO-1000-            | :         |
| 319 R                  | Lock Screw Piston Pin                                                                                                         | AO-1000-1061        |           |
| 1507 R                 | Span Ring Piston Pin                                                                                                          | AO-1062-            |           |
| A 382 R                | Rolf with Nut and Cotter, Connecting Rod                                                                                      | AO-1000-            | 1         |
| A 463 R                | Connecting Rod A107 R. Complete                                                                                               | AO-1000-            |           |
| A 463 R                | "Exchange Connecting Rod, Complete. Old Connecting Rod must                                                                   |                     | 1         |
|                        | accompany order for new rod in order to get the benefit of difference                                                         |                     |           |
|                        | in price between a New Rod and an Exchange Rod. All                                                                           |                     |           |
|                        | orders received for "Exchange Rods" that are not accompanied with                                                             |                     |           |
| İ                      | Old Rod will be filled with New Rods and Billed at full price.                                                                |                     | 1.        |
| A 1500 -               | Old Rod will be filled with New Rods and Billed at Ituli price.                                                               | A 0_1000_           |           |
| A 737 R                | Piston, A1109 R, with Rings, .030" Oversize.                                                                                  | A O-1000-           |           |
| A 840 R                | Piston, A61 R, with Rings, Standard                                                                                           | A O_1000_           |           |
| A 1423 R               | Ring, Piston, .030" Oversize (Set of 10)                                                                                      | AO-1000-            |           |
| ▲ 1572 R               | Piston with Rings 045" ()versize                                                                                              | AO-1000-            |           |
| A 1574 R               | Ring, Piston, .045" Oversize (Set of 10)                                                                                      | AO-1000-            |           |
| A 1607 R               | Ring, Piston, Oil Control (1 Ring).                                                                                           | AO-1000-            |           |
| A 1620 R               | Ring, Piston, Oil Control (1 Ring). Pin, Piston, (Set Screw Type) (Set of 2).                                                 | AO-1000-1061        |           |
| A 1621 R               | Pin, Piston (Snap Ring Type) (Set of 2). Pin, Piston, .005" Oversize (Set Screw Type) (Set of 2).                             | AO-1062-            |           |
| A 1622 R               | Pin, Piston, .005" Oversize (Set Screw Type) (Set of 2)                                                                       | AO-1000-1061        |           |
| A 1623 R               | Pin. Piston005" Oversize (Snap Ring Type) (Set of 2)                                                                          | AU-1002-            |           |
| A 1626 R               | Rushing Piston Pin (Set of 2)                                                                                                 | AO-1000-            |           |
| A 1955 R               | Ring Piston, Oil Control (1 Ring) .045" Oversize                                                                              | AO-1000-            | 1         |
| A 2025 R               | Crankshaft and Cylinder Block Replacement Assembly, Consisting 01                                                             |                     | i         |
|                        | Crankshaft with Gear, Main Bearings, Connecting Rods, Cylinder                                                                |                     | 1         |
| i                      | Crankshaft with Gear, Main Bearings, Connecting Rods, Cylinder<br>Block with Pistons, Piston Rings, Piston Pins and Necessary |                     | 1         |
|                        | Gaskets                                                                                                                       | AO-1000-            |           |
| A 2034 R               | Crankshaft, A1660 R, Gear, Main Bearing, Connecting Rods and                                                                  | 10.1000             | 1         |
|                        | Shime (Substitute for AA1303 R)                                                                                               | AO-1000-            |           |
| A 2047 R               | Ring, Piston, Standard (8 Compression and 2 Oil Control).                                                                     | AO-1000-            |           |
| LA 2021 D              | Ring, Piston045" Oversize (8 Compression and 2 Uil Control)                                                                   | AU-1000-            |           |
|                        |                                                                                                                               |                     |           |
| AA 2048 R<br>AA 2348 R | Ring, Piston (Set of 10). Woodruff Key, in Crankshaft Gear.                                                                   | AU-1000-            |           |