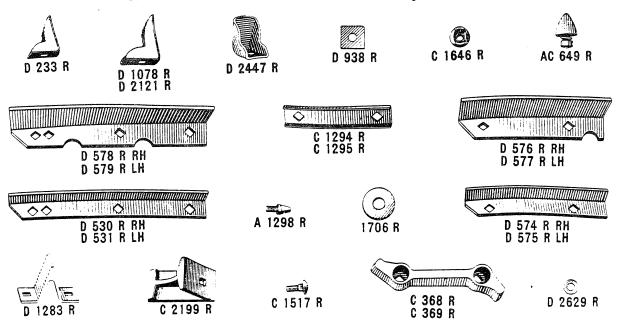

| Part<br>Number         | NAME AND DESCRIPTION                                                                                                          | Serial<br>Number    | Pla<br>No |
|------------------------|-------------------------------------------------------------------------------------------------------------------------------|---------------------|-----------|
|                        | TRANSMISSION CASE                                                                                                             |                     |           |
| 004 70                 | Stud, Steering Housing to Case                                                                                                | A O-1000-           | 1         |
| 294 R                  | Pipe Plug, Power Shaft Shifter Hole                                                                                           | AO-1000-            | i         |
| 1452 R                 | Pipe Plug, Power Shalt Shifter Hole                                                                                           | AO-1000-            | l î       |
| 284 R                  | Stud, L. H. Main Bearing.                                                                                                     | AO-1000<br>AO-1000- | 1         |
| 399 R                  | Stud, L. H. Main Bearing. Gasket, Transmission Case Cover. Cover, A912 R, Transmission Case, with Gear Shift Interlock        | A O-1000-           | li        |
| A 823 R                | Cover, Aylz R, Transmission Case, with Gear Shift Interlock                                                                   | AO-1000-            | 1 :       |
| A 843 R                |                                                                                                                               |                     | 1         |
| 719 R                  | Stud, Cylinder to Case. Welch Plug, Transmission Cover                                                                        | AO-1000-            | 1         |
| 463 R                  | Pipe Plug, Transmission Cover Pipe Plug, Transmission Case Drain                                                              | AO-1000-            | ĺ         |
| 2142 R                 | Pipe Plug, Transmission Case Drain                                                                                            | AO-1000-            | 1         |
| 2142 R                 | Pipe Plug, Crank Case Drain<br>Alemite Fitting, No. 1610, Steering Shaft Lower Bushing                                        | AO-1000-            | 1 5       |
| D 7759                 | Guildian Communication Communication                                                                                          | A ( )               |           |
| 3083 R<br>2471 R       | Pipe Plug, Transmission Case Oil Level, R. H.                                                                                 | AO-1735-            |           |
| 2471 R                 | Pipe Piug, Transmission Case On Level, it. 11.                                                                                | NO-1100-            |           |
| _                      | ENGINE                                                                                                                        | 1000                |           |
| 191 R                  | Bolt, R. H. Main Bearing                                                                                                      | AO-1000-            |           |
| 256 R                  | Bolt, L. H. Main Bearing                                                                                                      | AO-1000-            |           |
| 302 R                  | Bolt, L. H. Main Bearing. Shim, L. H. Main Bearing, Laminated.                                                                | AO-1000-            |           |
| 424 R                  | Gasket I. H. Main Bearing Cover                                                                                               | AU-1000-            | 1         |
| 902 R                  | Cover. Crank Case                                                                                                             | AO-1000-            |           |
| 903 R                  | Gooket Crank Cose Cover                                                                                                       | AO-1000-            |           |
| 1147 R                 | Goskot I. H. Main Rearing Housing                                                                                             | AO-1000-            |           |
| 1671 R                 | Shim R H Main Rearing Laminated                                                                                               | AO-1000-            |           |
| 1672 R                 | Cover I. H Main Bearing                                                                                                       | AO-1000-            |           |
| A 244 R                | Cover, L. H. Main Bearing<br>Spacer, Flywheel with D2124 R Cork Washer                                                        | AO-1000-            |           |
| A 397 R                | Bushing, L. H. Main Bearing (2 Halves)                                                                                        | AO-1000-            |           |
|                        | Flywheel, A1662 R, with Bolts and Driving Pin.                                                                                | AO-1000-            |           |
| A 1305 R               | Housing, A1663 R, Main Bearing, with Cap, R. H.                                                                               | A O-1000-           |           |
| A 1309 R               | Housing, A1665 R, Main Dearing, with Cap, R. II.                                                                              | AO-1000-            |           |
| A 1310 R               | Housing, A1664 R, Main Bearing, with Cap, L. H.                                                                               | AO 1000             |           |
| A 1349 R               | Bushing, R. H. Main Bearing.                                                                                                  | AO-1000-            |           |
| 1080 R                 | Screw, Flywheel Locating                                                                                                      | AO-1000-            |           |
| 2009 R                 | Pin, Flywheel Spacer Driving.                                                                                                 | AO-1000-            |           |
| 2124 R                 | Washer, Flywheel Spacer, Cork                                                                                                 | AO-1000-            |           |
| 2142 R                 | Pipe Plug, Crank Case Oil Drain                                                                                               | AO-1000-            |           |
| 2142 R                 | Pipe Plug, L. H. Main Bearing Housing.                                                                                        | AO-1000-            |           |
|                        | PISTONS, CONNECTING RODS, CRANKSHAFT                                                                                          |                     |           |
| 103 R                  | Gear Crankshaft.                                                                                                              | AO-1000-            |           |
| 303 R                  | Shim Connecting Rod Laminated                                                                                                 | AO-1000-            | :         |
| 319 R                  | Lock Screw Piston Pin                                                                                                         | AO-1000-1061        |           |
| 1507 R                 | Span Ring Piston Pin                                                                                                          | AO-1062-            |           |
| A 382 R                | Rolf with Nut and Cotter, Connecting Rod                                                                                      | AO-1000-            | 1         |
| A 463 R                | Connecting Rod A107 R. Complete                                                                                               | AO-1000-            |           |
| A 463 R                | "Exchange Connecting Rod, Complete. Old Connecting Rod must                                                                   |                     | 1         |
|                        | accompany order for new rod in order to get the benefit of difference                                                         |                     |           |
|                        | in price between a New Rod and an Exchange Rod. All                                                                           |                     |           |
|                        | orders received for "Exchange Rods" that are not accompanied with                                                             |                     |           |
| İ                      | Old Rod will be filled with New Rods and Billed at full price.                                                                |                     | 1.        |
| A 1500 -               | Old Rod will be filled with New Rods and Billed at Ituli price.                                                               | A 0_1000_           |           |
| A 737 R                | Piston, A1109 R, with Rings, .030" Oversize.                                                                                  | A O-1000-           |           |
| A 840 R                | Piston, A61 R, with Rings, Standard                                                                                           | A O_1000_           |           |
| A 1423 R               | Ring, Piston, .030" Oversize (Set of 10)                                                                                      | AO-1000-            |           |
| ▲ 1572 R               | Piston with Rings 045" ()versize                                                                                              | AO-1000-            |           |
| A 1574 R               | Ring, Piston, .045" Oversize (Set of 10)                                                                                      | AO-1000-            |           |
| A 1607 R               | Ring, Piston, Oil Control (1 Ring).                                                                                           | AO-1000-            |           |
| A 1620 R               | Ring, Piston, Oil Control (1 Ring). Pin, Piston, (Set Screw Type) (Set of 2).                                                 | AO-1000-1061        |           |
| A 1621 R               | Pin, Piston (Snap Ring Type) (Set of 2). Pin, Piston, .005" Oversize (Set Screw Type) (Set of 2).                             | AO-1062-            |           |
| A 1622 R               | Pin, Piston, .005" Oversize (Set Screw Type) (Set of 2)                                                                       | AO-1000-1061        |           |
| A 1623 R               | Pin. Piston005" Oversize (Snap Ring Type) (Set of 2)                                                                          | AU-1002-            |           |
| A 1626 R               | Rushing Piston Pin (Set of 2)                                                                                                 | AO-1000-            |           |
| A 1955 R               | Ring Piston, Oil Control (1 Ring) .045" Oversize                                                                              | AO-1000-            | 1         |
| A 2025 R               | Crankshaft and Cylinder Block Replacement Assembly, Consisting 01                                                             |                     | i         |
|                        | Crankshaft with Gear, Main Bearings, Connecting Rods, Cylinder                                                                |                     | 1         |
| i                      | Crankshaft with Gear, Main Bearings, Connecting Rods, Cylinder<br>Block with Pistons, Piston Rings, Piston Pins and Necessary |                     | 1         |
|                        | Gaskets                                                                                                                       | AO-1000-            |           |
| A 2034 R               | Crankshaft, A1660 R, Gear, Main Bearing, Connecting Rods and                                                                  | 10.1000             | 1         |
|                        | Shime (Substitute for AA1303 R)                                                                                               | AO-1000-            |           |
| A 2047 R               | Ring, Piston, Standard (8 Compression and 2 Oil Control).                                                                     | AO-1000-            |           |
| LA 2021 D              | Ring, Piston045" Oversize (8 Compression and 2 Uil Control)                                                                   | AU-1000-            |           |
|                        |                                                                                                                               |                     |           |
| AA 2048 R<br>AA 2348 R | Ring, Piston (Set of 10). Woodruff Key, in Crankshaft Gear.                                                                   | AU-1000-            |           |

| Part<br>Number                                                                                                                                                                                                             | NAME AND DESCRIPTION                                                                                                                                                                                                                                                                                                                                                                                                                                                                                                                                                                                                               | Serial<br>Number                                                                                                                                                                                                                                                                                                     | Plate<br>No.                            |
|----------------------------------------------------------------------------------------------------------------------------------------------------------------------------------------------------------------------------|------------------------------------------------------------------------------------------------------------------------------------------------------------------------------------------------------------------------------------------------------------------------------------------------------------------------------------------------------------------------------------------------------------------------------------------------------------------------------------------------------------------------------------------------------------------------------------------------------------------------------------|----------------------------------------------------------------------------------------------------------------------------------------------------------------------------------------------------------------------------------------------------------------------------------------------------------------------|-----------------------------------------|
|                                                                                                                                                                                                                            | CYLINDER                                                                                                                                                                                                                                                                                                                                                                                                                                                                                                                                                                                                                           | 10.1000                                                                                                                                                                                                                                                                                                              | •                                       |
| A 426 R<br>AA 437 R<br>AA 535 R<br>AA 2025 R                                                                                                                                                                               | Gasket, Cylinder to Case. Cylinder Block, A732 R, with Studs. Cylinder Block, A732 R, with Pistons, Piston Rings and Gaskets Cylinder Block and Crankshaft Replacement Assembly Consisting of                                                                                                                                                                                                                                                                                                                                                                                                                                      | AO-1000-<br>AO-1000-<br>AO-1000-                                                                                                                                                                                                                                                                                     | 2 2                                     |
| AB 1898 R<br>C 719 R<br>C 1823 R                                                                                                                                                                                           | Cylinder Block, Pistons, Piston Rings, Piston Pins, Crankshaft with Gear, Main Bearings, Connecting Rods and Necessary Gaskets Cock, Compression Relief Stud, Cylinder to Case. Stud, Cylinder Head                                                                                                                                                                                                                                                                                                                                                                                                                                | AO-1000-<br>AO-1000-<br>AO-1000-<br>AO-1000-                                                                                                                                                                                                                                                                         | 2<br>1<br>2                             |
| U 1023 I                                                                                                                                                                                                                   | CVIINDER PEAD MANIFOLD VALVES                                                                                                                                                                                                                                                                                                                                                                                                                                                                                                                                                                                                      |                                                                                                                                                                                                                                                                                                                      |                                         |
| 321 R<br>35 R<br>A 125 R<br>A 130 R<br>A 245 R<br>A 356 R<br>A 404 R<br>A 405 R<br>A 1004 R<br>A 1004 R<br>A 2093 R<br>A 464 R<br>A 465 R<br>A 464 R<br>A 1615 R<br>A 1615 R<br>A 1615 R<br>A 1810 R<br>B 359 R<br>B 504 R | Gasket, Carburetor to Manifold. Guide, Valve. Stud, Manifold, Medium (7/16" x 5-5/8"). Lock Washer (Half) Valve Stem. Cap, Valve Spring. Spring, Valve. Gasket, Cylinder Head. Gasket, Manifold. Pipe, Cylinder Head Water Inlet. Manifold. Stud, Manifold, Left (7/16" x 6-1/2"). Pipe Plug, Cylinder Head Drain. Cylinder Head, A587 R, with Valve Guides. Cylinder Head, A587 R, with Valve Guides. Cylinder Head, A587 R, with Valve Guides. Sleeve, Push Rod (Set of 2). Lead Washer, Cylinder Head Stud (Box of 50) Valve, Intake (Set of 2). Stud, Manifold, Short (7/16" x 4-3/4"). Stud, Manifold, Long (7/16" x 5-3/4"). | AO-1000-<br>AO-1000-<br>AO-1000-<br>AO-1000-<br>AO-1000-<br>AO-1000-<br>AO-1000-<br>AO-1000-<br>AO-1000-<br>AO-1000-<br>AO-1000-<br>AO-1000-<br>AO-1000-<br>AO-1000-<br>AO-1000-<br>AO-1000-<br>AO-1000-<br>AO-1000-<br>AO-1000-<br>AO-1000-<br>AO-1000-<br>AO-1000-<br>AO-1000-<br>AO-1000-<br>AO-1000-<br>AO-1000- | 222222222222222222222222222222222222222 |
| _                                                                                                                                                                                                                          | CAMSHAFT                                                                                                                                                                                                                                                                                                                                                                                                                                                                                                                                                                                                                           | AO-1000-                                                                                                                                                                                                                                                                                                             | 2                                       |
| A 119 R<br>A 253 R<br>A 355 R<br>A 425 R<br>A 1142 R<br>AA 227 R<br>AA 1047 R<br>JD 7250 R<br>JD 7358 R                                                                                                                    | Stud, Camshaft Gear Plate, Camshaft Gear Locking Spring, Camshaft Thrust Gasket, Camshaft Bearing Housing Camshaft Housing, A31 R, with Bearing Cup, Camshaft, L. H. Gear, A30 R, Camshaft, with Stud and Nut Cup, Camshaft Bearing Cone with Rollers, Camshaft Bearing                                                                                                                                                                                                                                                                                                                                                            | AO-1000-<br>AO-1000-<br>AO-1000-<br>AO-1000-<br>AO-1000-<br>AO-1000-<br>AO-1000-<br>AO-1000-<br>AO-1000-                                                                                                                                                                                                             | 22222222222                             |
|                                                                                                                                                                                                                            | CAM FOLLOWERS                                                                                                                                                                                                                                                                                                                                                                                                                                                                                                                                                                                                                      | AO1000                                                                                                                                                                                                                                                                                                               | 2                                       |
| A 178 R<br>A 1595 R<br>AA 958 R                                                                                                                                                                                            | Support, Cam Follower Guide Guide, Cam Follower Cam Follower                                                                                                                                                                                                                                                                                                                                                                                                                                                                                                                                                                       | AO-1000-<br>AO-1000-<br>AO-1000-                                                                                                                                                                                                                                                                                     | 2<br>2<br>2                             |
| 4.0.00 500                                                                                                                                                                                                                 | TAPPETS                                                                                                                                                                                                                                                                                                                                                                                                                                                                                                                                                                                                                            | AO-1000-                                                                                                                                                                                                                                                                                                             | 2                                       |
| A 105 E<br>A 172 B<br>A 173 R<br>A 176 R<br>A 234 B<br>A 260 R<br>A 437 R<br>A 601 R<br>A 602 R<br>A 1193 R<br>A 1290 R<br>A 1291 R<br>A 1575 R<br>A 1819 R<br>A 1819 R<br>A 229 R<br>A 1652 R<br>D 376 R                  | Lever, Tappet Nut, Tappet Oiler Pipe Packing. Nut, Tappet Lever Stud Stud, Tappet Lever Bracket Spacer, Tappet Lever Shaft. Washer, Tappet Lever Bracket Stud Packing Washer, Tappet Oiler Pipe (12 used) Shaft, Tappet Lever Snap Ring, Tappet Lever Shaft Nut, Tappet Lever Cover, (Acorn) Pipe, Tappet Lever Cover, (Acorn) Pipe, Tappet Lever Oiler Rod, Tappet Adjusting Screw, Tappet Lever Bushing, Tappet Oiler Pipe Gasket, Tappet Lever Cover Pipe, Tappet Lever Cover Pipe, Tappet Lever With Oil Trough, Bushing and Gasket Lead Washer, Tappet Lever Stud (Box of 50 K2080 R) Spring, Tappet Lever Spacer             | AO-1000-<br>AO-1000-<br>AO-1000-<br>AO-1000-<br>AO-1000-<br>AO-1000-<br>AO-1000-<br>AO-1000-<br>AO-1000-<br>AO-1000-<br>AO-1000-<br>AO-1000-<br>AO-1000-<br>AO-1000-<br>AO-1000-<br>AO-1000-<br>AO-1000-<br>AO-1000-<br>AO-1000-<br>AO-1000-<br>AO-1000-<br>AO-1000-<br>AO-1000-<br>AO-1000-                         | 102222222222222222222222222222222222222 |

| Part<br>Number                                                                                                                                                                                                                                                                                                                                                                                                                                                                                                                                                                                                                                                                                                                                                                                                                                                                                                                                                                                                                                                                                                                                                                                                                                                                                                                                                                                                                                                                                                                                                                                                                                                                                                                                                                                                                                                                                                                                                                                                                                                                                                                                                                                                                                                                                                                                                                                                                                                                                                                                                                                                                                                   | NAME AND DESCRIPTION                                                                                                                                                                                                                                                                                                                                                                                                                                                                                                                                                                                                                                                                                                                                                                                                                                                                                                                                                                                                                                                                                                    | Serial<br>Number                                                                                                                                                                                                                                                                                                                                                                                                                                                                                                                                                                                                                                                                                                                                                                                                                                                                                                                                                                                                                                                                                                                                                                                                                                                                                                                                                                                                                                                                                                                                                                                                                                                                                                                                                                                             | Plate<br>No.                |
|------------------------------------------------------------------------------------------------------------------------------------------------------------------------------------------------------------------------------------------------------------------------------------------------------------------------------------------------------------------------------------------------------------------------------------------------------------------------------------------------------------------------------------------------------------------------------------------------------------------------------------------------------------------------------------------------------------------------------------------------------------------------------------------------------------------------------------------------------------------------------------------------------------------------------------------------------------------------------------------------------------------------------------------------------------------------------------------------------------------------------------------------------------------------------------------------------------------------------------------------------------------------------------------------------------------------------------------------------------------------------------------------------------------------------------------------------------------------------------------------------------------------------------------------------------------------------------------------------------------------------------------------------------------------------------------------------------------------------------------------------------------------------------------------------------------------------------------------------------------------------------------------------------------------------------------------------------------------------------------------------------------------------------------------------------------------------------------------------------------------------------------------------------------------------------------------------------------------------------------------------------------------------------------------------------------------------------------------------------------------------------------------------------------------------------------------------------------------------------------------------------------------------------------------------------------------------------------------------------------------------------------------------------------|-------------------------------------------------------------------------------------------------------------------------------------------------------------------------------------------------------------------------------------------------------------------------------------------------------------------------------------------------------------------------------------------------------------------------------------------------------------------------------------------------------------------------------------------------------------------------------------------------------------------------------------------------------------------------------------------------------------------------------------------------------------------------------------------------------------------------------------------------------------------------------------------------------------------------------------------------------------------------------------------------------------------------------------------------------------------------------------------------------------------------|--------------------------------------------------------------------------------------------------------------------------------------------------------------------------------------------------------------------------------------------------------------------------------------------------------------------------------------------------------------------------------------------------------------------------------------------------------------------------------------------------------------------------------------------------------------------------------------------------------------------------------------------------------------------------------------------------------------------------------------------------------------------------------------------------------------------------------------------------------------------------------------------------------------------------------------------------------------------------------------------------------------------------------------------------------------------------------------------------------------------------------------------------------------------------------------------------------------------------------------------------------------------------------------------------------------------------------------------------------------------------------------------------------------------------------------------------------------------------------------------------------------------------------------------------------------------------------------------------------------------------------------------------------------------------------------------------------------------------------------------------------------------------------------------------------------|-----------------------------|
| 629 R<br>AA 1286 R<br>AA 1920 R                                                                                                                                                                                                                                                                                                                                                                                                                                                                                                                                                                                                                                                                                                                                                                                                                                                                                                                                                                                                                                                                                                                                                                                                                                                                                                                                                                                                                                                                                                                                                                                                                                                                                                                                                                                                                                                                                                                                                                                                                                                                                                                                                                                                                                                                                                                                                                                                                                                                                                                                                                                                                                  | MUFFLER Washer, Exhaust Opening Cover Screw                                                                                                                                                                                                                                                                                                                                                                                                                                                                                                                                                                                                                                                                                                                                                                                                                                                                                                                                                                                                                                                                             | AU-1000-1724                                                                                                                                                                                                                                                                                                                                                                                                                                                                                                                                                                                                                                                                                                                                                                                                                                                                                                                                                                                                                                                                                                                                                                                                                                                                                                                                                                                                                                                                                                                                                                                                                                                                                                                                                                                                 | 3<br>3<br>3                 |
| A 41 R<br>A 73 R<br>A 369 R<br>A 428 R<br>A 1171 R<br>A 1172 R<br>A 1175 R<br>A 1183 R<br>A 1241 R<br>A 2303 R<br>AA 813 R<br>AA 814 R                                                                                                                                                                                                                                                                                                                                                                                                                                                                                                                                                                                                                                                                                                                                                                                                                                                                                                                                                                                                                                                                                                                                                                                                                                                                                                                                                                                                                                                                                                                                                                                                                                                                                                                                                                                                                                                                                                                                                                                                                                                                                                                                                                                                                                                                                                                                                                                                                                                                                                                           | GOVERNOR  Housing, L. H. Governor Bearing Gear, Governor Drive Snap Ring, Governor Shaft Gasket, L. H. Governor Bearing Housing (Thick). Spring, Governor Bearing Gasket, L. H. Governor Bearing (Thin) Shaft, Governor Shaft, Governor Lever Gasket, Governor Case. Arm, Governor Flange, Magneto Drive Case, Governor, A1170 R, with Lever Shaft Bushing. Sleeve, Governor Shaft.                                                                                                                                                                                                                                                                                                                                                                                                                                                                                                                                                                                                                                                                                                                                     | AO-1000-<br>AO-1000-<br>AO-1000-<br>AO-1000-<br>AO-1000-<br>AO-1000-                                                                                                                                                                                                                                                                                                                                                                                                                                                                                                                                                                                                                                                                                                                                                                                                                                                                                                                                                                                                                                                                                                                                                                                                                                                                                                                                                                                                                                                                                                                                                                                                                                                                                                                                         | 0 0 0 0 0 0 0 0 0 0 0 0 0 0 |
| AA 1695 R  AC 667 R B 271 R B 276 R B 280 R B 281 R C 902 R C 998 R D 342 R D 342 R JD 7655 R JD 7656 R JD 7657 R                                                                                                                                                                                                                                                                                                                                                                                                                                                                                                                                                                                                                                                                                                                                                                                                                                                                                                                                                                                                                                                                                                                                                                                                                                                                                                                                                                                                                                                                                                                                                                                                                                                                                                                                                                                                                                                                                                                                                                                                                                                                                                                                                                                                                                                                                                                                                                                                                                                                                                                                                | Gear and Pinion Assembly, Fan Drive Bevel (1 A1174 R and 1 A1177 R).  Weight, Governor Lever, Inside Governor Bearing Washer, Governor Bearing Spring Flange, Magneto Drive Bushing, Governor Lever Shaft (Upper) Pin, Governor Weight. Bearing, Governor Thrust Woodruff Key, in Governor Drive Gear and Magneto Flange. Woodruff Key, Fan Drive Bevel Gear. Cup, Governor Shaft Bearing, L. H. and R. H. Cone with Rollers, Governor Shaft Bearing, L. H. and R. H. Balls and Retainer, Governor Shaft Bearing, L. H. and R. H.                                                                                                                                                                                                                                                                                                                                                                                                                                                                                                                                                                                       | AO-1000-<br>AO-1000-<br>AO-1000-<br>AO-1000-<br>AO-1000-<br>AO-1000-<br>AO-1000-<br>AO-1000-<br>AO-1000-<br>AO-1000-<br>AO-1000-<br>AO-1000-<br>AO-1000-<br>AO-1000-<br>AO-1000-                                                                                                                                                                                                                                                                                                                                                                                                                                                                                                                                                                                                                                                                                                                                                                                                                                                                                                                                                                                                                                                                                                                                                                                                                                                                                                                                                                                                                                                                                                                                                                                                                             | භ භ භ භ භ භ භ භ භ භ භ භ භ   |
| 80 R<br>80 R<br>80 R<br>80 R<br>80 R<br>908 R<br>944 R<br>946 R<br>1188 R<br>1197 R<br>1680 R<br>1681 R<br>1681 R<br>1735 R<br>1735 R<br>1735 R<br>1735 R<br>1735 R<br>1736 R<br>1736 R<br>1737 R<br>1736 R<br>1737 R<br>1738 R<br>1738 R<br>1738 R<br>1739 R<br>1739 R<br>1739 R<br>1739 R<br>1739 R<br>1739 R<br>1739 R<br>1730 R<br>1730 R<br>1731 R<br>1732 R<br>1732 R<br>1733 R<br>1735 R<br>1735 R<br>1736 R<br>1737 R<br>1738 R<br>1738 R<br>1739 R<br>173 | Lever, Speed Control Hand Washer, Speed Control Shaft, Upper. Washer, Speed Control Shaft, Lower. Rod, Clutch Operating. Bracket, Speed Control Shaft Bracket, Steering Shaft Bearing. End, Speed Control Rod Rod, Carburetor Throttle Bushing, Clutch Lever Pivot. Bracket, Clutch Lever Pivot. Bracket, Clutch Lever Spring. Shaft, Speed Control. Support, Steering Shaft Rear. Rod, Speed Control. Spring, Control Lever (Radiator Shutter). Bracket, Steering Shaft Bearing. Link, Fuel Control Rod Support, Fuel Control Rod Extension, Fuel Control Rod. Rod, Fuel Control. Clamp, Speed Change Spring Lever, Clutch Operating Hand, with Pivot Bushing. Bearing, B36 R, with Bushing, Steering Shaft, Upper. Spring, Speed Change, Flat. Clip, Brake Lever Spring Spring, Speed Control Shaft End, Throttle Rod Yoke, Clutch Operating Rod Pin, Clutch Operating Rod Pin, Clutch Operating Rod Yoke Pin, Clutch Operating Rod Yoke Pin, Clutch Operating Hand Lever to Rod End, Throttle Rod Washer, on Speed Control Rod. Washer, on Speed Control Rod. Washer, on Speed Control Rod. Washer, on Throttle Rod. | AO-1000-<br>AO-1000-<br>AO-1000-1214<br>AO-1000-<br>AO-1000-<br>AO-1000-<br>AO-1000-<br>AO-1000-<br>AO-1000-<br>AO-1000-<br>AO-1000-<br>AO-1000-<br>AO-1000-<br>AO-1000-<br>AO-1801-<br>AO-1801-<br>AO-1801-<br>AO-1801-<br>AO-1801-<br>AO-1000-<br>AO-1000-<br>AO-1000-<br>AO-1000-<br>AO-1000-<br>AO-1000-<br>AO-1000-<br>AO-1000-<br>AO-1000-<br>AO-1000-<br>AO-1000-<br>AO-1000-<br>AO-1000-<br>AO-1000-<br>AO-1000-<br>AO-1000-<br>AO-1000-<br>AO-1000-<br>AO-1000-<br>AO-1000-<br>AO-1000-<br>AO-1000-<br>AO-1000-<br>AO-1000-<br>AO-1000-<br>AO-1000-<br>AO-1000-<br>AO-1000-<br>AO-1000-<br>AO-1000-<br>AO-1000-<br>AO-1000-<br>AO-1000-<br>AO-1000-<br>AO-1000-<br>AO-1000-<br>AO-1000-<br>AO-1000-<br>AO-1000-<br>AO-1000-<br>AO-1000-<br>AO-1000-<br>AO-1000-<br>AO-1000-<br>AO-1000-<br>AO-1000-<br>AO-1000-<br>AO-1000-<br>AO-1000-<br>AO-1000-<br>AO-1000-<br>AO-1000-<br>AO-1000-<br>AO-1000-<br>AO-1000-<br>AO-1000-<br>AO-1000-<br>AO-1000-<br>AO-1000-<br>AO-1000-<br>AO-1000-<br>AO-1000-<br>AO-1000-<br>AO-1000-<br>AO-1000-<br>AO-1000-<br>AO-1000-<br>AO-1000-<br>AO-1000-<br>AO-1000-<br>AO-1000-<br>AO-1000-<br>AO-1000-<br>AO-1000-<br>AO-1000-<br>AO-1000-<br>AO-1000-<br>AO-1000-<br>AO-1000-<br>AO-1000-<br>AO-1000-<br>AO-1000-<br>AO-1000-<br>AO-1000-<br>AO-1000-<br>AO-1000-<br>AO-1000-<br>AO-1000-<br>AO-1000-<br>AO-1000-<br>AO-1000-<br>AO-1000-<br>AO-1000-<br>AO-1000-<br>AO-1000-<br>AO-1000-<br>AO-1000-<br>AO-1000-<br>AO-1000-<br>AO-1000-<br>AO-1000-<br>AO-1000-<br>AO-1000-<br>AO-1000-<br>AO-1000-<br>AO-1000-<br>AO-1000-<br>AO-1000-<br>AO-1000-<br>AO-1000-<br>AO-1000-<br>AO-1000-<br>AO-1000-<br>AO-1000-<br>AO-1000-<br>AO-1000-<br>AO-1000-<br>AO-1000-<br>AO-1000-<br>AO-1000-<br>AO-1000-<br>AO-1000-<br>AO-1000-<br>AO-1000-<br>AO-1000-<br>AO-1000- |                             |

<sup>\*</sup>Also repairs for Tractors AO-1000-1800 equipped with Starting and Lighting Assemblies.

| Part<br>Number         | NAME AND DESCRIPTION                                                                                                                 | Serial<br>Number         | Pla |
|------------------------|--------------------------------------------------------------------------------------------------------------------------------------|--------------------------|-----|
|                        | CRANKCASE BREATHER                                                                                                                   |                          |     |
| AA 551 R               | Breather Cover, A900 R, with Stack.                                                                                                  | A O-1000-                |     |
| D 1951 R               | Gasket, Filter Core                                                                                                                  | AO-1000-                 |     |
| D 1952 R               |                                                                                                                                      | AO-1000-                 | ì   |
|                        | CRANKCASE VENTILATOR                                                                                                                 |                          |     |
| A 535 R                | Packing Ventilator Pine                                                                                                              | AO-1000-                 |     |
| A 1190 R               | Pine Ventilator                                                                                                                      | AO-1000-                 |     |
| C 1705 R               | Pipe, Ventilator. Packing Nut, Ventilator Pipe                                                                                       | AO-1000-                 |     |
|                        | LUBRICATING SYSTEM-OIL PUMP                                                                                                          |                          |     |
| A 1596 R               | Gear Oil Pump Top Drive                                                                                                              | AO-1000-                 | 4   |
| A 1597 R               | Bearing, Oil Pump Top Drive Gear.                                                                                                    | AO-1000-                 |     |
| A 1598 R               | Gasket. Oil Pump Drive Gear Bearing                                                                                                  | AO-1000                  |     |
| A 1599 R               | Shaft, Oil Pump Drive.                                                                                                               | AO-1000-                 | 1   |
| AB 284 R               | Shaft, Oil Pump Drive. Strainer Screen, Complete, Oil Pump                                                                           | AO-1000-                 | 1.  |
| B 241 R                | Body, Oil Pump                                                                                                                       | AO-1000-                 |     |
| B 243 R                | Gear, Oil Pump Drive Bottom                                                                                                          | AO-1000-                 | 1 4 |
| B 244 R                | Shaft, Oil Pump Idler Gear.                                                                                                          | AO-1000-                 |     |
| B 245 R                | Gear, Oil Pump Idler                                                                                                                 | AO-1000-                 | i.  |
| B 246 R                | Gasket, Oil Pump Cover                                                                                                               | AO-1000-<br>AO-1000-     |     |
| B 247 R<br>B 250 R     | Cover, Oil Pump.<br>Coupling, Oil Pump Drive Shaft.                                                                                  | AO-1000-                 |     |
| B 250 R<br>B 251 R     | Gasket, Oil Pump Body to Case                                                                                                        | AO-1000-                 | 1   |
| E 2207 R               | Key, Oil Pump Drive Shaft                                                                                                            | AO-1000-                 |     |
|                        |                                                                                                                                      |                          | ĺ   |
| A 518 R                | OIL FILTER AND INDICATOR<br>Stud, Oil Filter (1/2" x 10-1/4")                                                                        | AO-1000-1849             | 1.  |
| A 519 R                | Gasket. Oil Filter Bottom.                                                                                                           | AO-1000-                 |     |
| Ā 520 R                | Nut, Oil Filter Bottom                                                                                                               | AO-1000-1799             | -   |
| Ā 521 R                | Gasket, Oil Filter Bottom Nut                                                                                                        | AO-1000-                 |     |
| A 522 R                | Bottom, Oil Filter.                                                                                                                  | AO-1000-                 | 1 . |
| A 523 R                | Spring, Oil Filter Bottom                                                                                                            | AO-1000-1799             | .   |
| A 1149 R               | Gasket, Oil Filter Head to Filter Body.                                                                                              | AQ-1000-                 | ! . |
| A 1151 R               | Gasket, Oil Filter Head Cover                                                                                                        | AO-1000-                 | 1 . |
| A 1152 R               | Body, Oil Filter.                                                                                                                    | AO-1000-                 |     |
| A 1196 R               | Clip, Oil Pressure Regulating Valve Relief Spring                                                                                    | AO-1000-                 |     |
| A 1278 R               | Bushing, Filter Head Cover, Oil Pressure Regulating Valve                                                                            | AO-1000-<br>AO-1000-     |     |
| A 1279 R<br>A 1280 R   | Head, Öil Filter. Spring, Oil Pressure Regulating Valve (Coil)                                                                       | AO-1000-<br>AO-1000-     |     |
| A 1280 R<br>A 1713 R   | Clamp, Oil Indicator                                                                                                                 | AO-1000-<br>AO-1000-1617 |     |
| A 2440 R               | Nut, Oil Filter                                                                                                                      | AO-1800-1849             |     |
| A 2441 B               | Spring, Oil Filter                                                                                                                   | AO-1800-                 |     |
| A 2444 R               | Snap Ring, Oil Filter End Plate Retaining.                                                                                           | ÃO-1800-                 |     |
| A 2530 R               | Spacer, Oil Filter Bottom Plate                                                                                                      | AO-1812-                 |     |
| A 2574 R               | Stud, Oil Filter (1/2" x 9-1/8")                                                                                                     | AO-1850-                 |     |
| A 2575 R               | Nut. Oil Filter                                                                                                                      | AO-1850-                 |     |
| AA 357 R               | Filter, Oil (Metal) (Substitute AA2454 R)                                                                                            |                          |     |
| AA 824 R               | Leaf Spring with Centering Button, Oil Pressure Regulating Valve.<br>Cover, A1277 R, with Bushing and Relief Spring, Oil Filter Head | AO-1000-                 |     |
| AA BCI 🖹               | Cover, A1277 R, with Bushing and Relief Spring, Oil Filter Head                                                                      | AO-1000-                 |     |
| AA 1730 R              | Gauge, Complete, Oil Indicator                                                                                                       | AO-1000-                 |     |
| AA 2092 R<br>AA 2095 R | Element, Oil Filter<br>End Plate, Oil Filter                                                                                         | AO-1800-<br>AO-1800-     |     |
| AA 2096 R              | Outlet, Oil Filter Assembly                                                                                                          | AO-1800-                 |     |
| AA 2454 R              | Filter, Oil (Replacement).                                                                                                           | AO-1000-1811             | 1   |
| 100 PM 100 PM 100 PM   | Note: This Assembly consists of all parts necessary to Replace Metal                                                                 |                          | 1   |
| A TO 20C TO            | Filter AA357 R with Replacement Filter AA2092 R                                                                                      | AO-1000-                 |     |
| AB 326 B               | Leaf Spring with Centering Button, Oil Filter.  Button, Oil Filter By-Pass Valve Leaf Spring                                         | AO-1000-<br>AO-1000-     |     |
| B 430 R<br>B 439 R     | Spring, Filter Head By-Pass (Coil)                                                                                                   | AO-1000-<br>AO-1000-     |     |
| D 793 R                | Body, Crank Case Oil Level Cock                                                                                                      | AO-1000-                 |     |
| D 794 R                | Plug. Crank Case Oil Level Cock                                                                                                      | AO-1000-                 |     |
| D 2427 R               | Screw, Pressure Regulating                                                                                                           | AO-1000-                 |     |
| K 2573 R               | Screw, Pressure Regulating.<br>Washer, Oil Filter Bottom Nut.                                                                        | AO-1000-                 |     |
| i i                    |                                                                                                                                      |                          | 1   |
|                        |                                                                                                                                      |                          | ;   |
| en in manager of the   |                                                                                                                                      |                          |     |