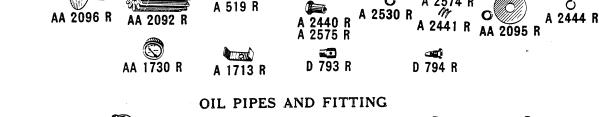

<sup>\*</sup>Also repairs for Tractors AO-1000-1800 equipped with Starting and Lighting Assemblies.

| Part<br>Number         | NAME AND DESCRIPTION                                                                                                                 | Serial<br>Number         | Pla |
|------------------------|--------------------------------------------------------------------------------------------------------------------------------------|--------------------------|-----|
|                        | CRANKCASE BREATHER                                                                                                                   |                          |     |
| AA 551 R               | Breather Cover, A900 R, with Stack.                                                                                                  | A O-1000-                |     |
| D 1951 R               | Gasket, Filter Core                                                                                                                  | AO-1000-                 |     |
| D 1952 R               |                                                                                                                                      | AO-1000-                 | ì   |
|                        | CRANKCASE VENTILATOR                                                                                                                 |                          |     |
| A 535 R                | Packing Ventilator Pine                                                                                                              | AO-1000-                 |     |
| A 1190 R               | Pine Ventilator                                                                                                                      | AO-1000-                 |     |
| C 1705 R               | Pipe, Ventilator. Packing Nut, Ventilator Pipe                                                                                       | AO-1000-                 |     |
|                        | LUBRICATING SYSTEM-OIL PUMP                                                                                                          |                          |     |
| A 1596 R               | Gear Oil Pump Top Drive                                                                                                              | AO-1000-                 | 4   |
| A 1597 R               | Bearing, Oil Pump Top Drive Gear.                                                                                                    | AO-1000-                 |     |
| A 1598 R               | Gasket. Oil Pump Drive Gear Bearing                                                                                                  | AO-1000                  |     |
| A 1599 R               | Shaft, Oil Pump Drive.                                                                                                               | AO-1000-                 | 1   |
| AB 284 R               | Shaft, Oil Pump Drive. Strainer Screen, Complete, Oil Pump                                                                           | AO-1000-                 | 1.  |
| B 241 R                | Body, Oil Pump                                                                                                                       | AO-1000-                 |     |
| B 243 R                | Gear, Oil Pump Drive Bottom                                                                                                          | AO-1000-                 | 1 4 |
| B 244 R                | Shaft, Oil Pump Idler Gear.                                                                                                          | AO-1000-                 |     |
| B 245 R                | Gear, Oil Pump Idler                                                                                                                 | AO-1000-                 | i.  |
| B 246 R                | Gasket, Oil Pump Cover                                                                                                               | AO-1000-<br>AO-1000-     |     |
| B 247 R<br>B 250 R     | Cover, Oil Pump.<br>Coupling, Oil Pump Drive Shaft.                                                                                  | AO-1000-                 |     |
| B 250 R<br>B 251 R     | Gasket, Oil Pump Body to Case                                                                                                        | AO-1000-                 | 1   |
| E 2207 R               | Key, Oil Pump Drive Shaft                                                                                                            | AO-1000-                 |     |
|                        |                                                                                                                                      |                          | ĺ   |
| A 518 R                | OIL FILTER AND INDICATOR<br>Stud, Oil Filter (1/2" x 10-1/4")                                                                        | AO-1000-1849             | 1.  |
| A 519 R                | Gasket. Oil Filter Bottom.                                                                                                           | AO-1000-                 |     |
| Ā 520 R                | Nut, Oil Filter Bottom                                                                                                               | AO-1000-1799             | -   |
| Ā 521 R                | Gasket, Oil Filter Bottom Nut                                                                                                        | AO-1000-                 |     |
| A 522 R                | Bottom, Oil Filter.                                                                                                                  | AO-1000-                 | 1 . |
| A 523 R                | Spring, Oil Filter Bottom                                                                                                            | AO-1000-1799             | .   |
| A 1149 R               | Gasket, Oil Filter Head to Filter Body.                                                                                              | AQ-1000-                 | ! . |
| A 1151 R               | Gasket, Oil Filter Head Cover                                                                                                        | AO-1000-                 | 1 . |
| A 1152 R               | Body, Oil Filter.                                                                                                                    | AO-1000-                 |     |
| A 1196 R               | Clip, Oil Pressure Regulating Valve Relief Spring                                                                                    | AO-1000-                 |     |
| A 1278 R               | Bushing, Filter Head Cover, Oil Pressure Regulating Valve                                                                            | AO-1000-<br>AO-1000-     |     |
| A 1279 R<br>A 1280 R   | Head, Öil Filter. Spring, Oil Pressure Regulating Valve (Coil)                                                                       | AO-1000-<br>AO-1000-     |     |
| A 1280 R<br>A 1713 R   | Clamp, Oil Indicator                                                                                                                 | AO-1000-<br>AO-1000-1617 |     |
| A 2440 R               | Nut, Oil Filter                                                                                                                      | AO-1800-1849             |     |
| A 2441 B               | Spring, Oil Filter                                                                                                                   | AO-1800-                 |     |
| A 2444 R               | Snap Ring, Oil Filter End Plate Retaining.                                                                                           | ÃO-1800-                 |     |
| A 2530 R               | Spacer, Oil Filter Bottom Plate                                                                                                      | AO-1812-                 |     |
| A 2574 R               | Stud, Oil Filter (1/2" x 9-1/8")                                                                                                     | AO-1850-                 |     |
| A 2575 R               | Nut. Oil Filter                                                                                                                      | AO-1850-                 |     |
| AA 357 R               | Filter, Oil (Metal) (Substitute AA2454 R)                                                                                            |                          |     |
| AA 824 R               | Leaf Spring with Centering Button, Oil Pressure Regulating Valve.<br>Cover, A1277 R, with Bushing and Relief Spring, Oil Filter Head | AO-1000-                 |     |
| AA BCI 🖹               | Cover, A1277 R, with Bushing and Relief Spring, Oil Filter Head                                                                      | AO-1000-                 |     |
| AA 1730 R              | Gauge, Complete, Oil Indicator                                                                                                       | AO-1000-                 |     |
| AA 2092 R<br>AA 2095 R | Element, Oil Filter<br>End Plate, Oil Filter                                                                                         | AO-1800-<br>AO-1800-     |     |
| AA 2096 R              | Outlet, Oil Filter Assembly                                                                                                          | AO-1800-                 |     |
| AA 2454 R              | Filter, Oil (Replacement).                                                                                                           | AO-1000-1811             | 1   |
| 100 PM 100 PM 100 PM   | Note: This Assembly consists of all parts necessary to Replace Metal                                                                 |                          | 1   |
| A TO 20C TO            | Filter AA357 R with Replacement Filter AA2092 R                                                                                      | AO-1000-                 |     |
| AB 326 B               | Leaf Spring with Centering Button, Oil Filter.  Button, Oil Filter By-Pass Valve Leaf Spring                                         | AO-1000-<br>AO-1000-     |     |
| B 430 R<br>B 439 R     | Spring, Filter Head By-Pass (Coil)                                                                                                   | AO-1000-<br>AO-1000-     |     |
| D 793 R                | Body, Crank Case Oil Level Cock                                                                                                      | AO-1000-                 |     |
| D 794 R                | Plug. Crank Case Oil Level Cock                                                                                                      | AO-1000-                 |     |
| D 2427 R               | Screw, Pressure Regulating                                                                                                           | AO-1000-                 |     |
| K 2573 R               | Screw, Pressure Regulating.<br>Washer, Oil Filter Bottom Nut.                                                                        | AO-1000-                 |     |
| i i                    |                                                                                                                                      |                          | 1   |
|                        |                                                                                                                                      |                          | ;   |
| en in manager of the   |                                                                                                                                      |                          |     |