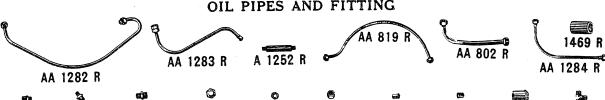

<sup>\*</sup>Also repairs for Tractors AO-1000-1800 equipped with Starting and Lighting Assemblies.

| Part<br>Number         | NAME AND DESCRIPTION                                                                                                                 | Serial<br>Number         | Pla |
|------------------------|--------------------------------------------------------------------------------------------------------------------------------------|--------------------------|-----|
|                        | CRANKCASE BREATHER                                                                                                                   |                          |     |
| AA 551 R               | Breather Cover, A900 R, with Stack.                                                                                                  | A O-1000-                |     |
| D 1951 R               | Gasket, Filter Core                                                                                                                  | AO-1000-                 |     |
| D 1952 R               |                                                                                                                                      | AO-1000-                 | ì   |
|                        | CRANKCASE VENTILATOR                                                                                                                 |                          |     |
| A 535 R                | Packing Ventilator Pine                                                                                                              | AO-1000-                 |     |
| A 1190 R               | Pine Ventilator                                                                                                                      | AO-1000-                 |     |
| C 1705 R               | Pipe, Ventilator. Packing Nut, Ventilator Pipe                                                                                       | AO-1000-                 |     |
|                        | LUBRICATING SYSTEM-OIL PUMP                                                                                                          |                          |     |
| A 1596 R               | Gear Oil Pump Top Drive                                                                                                              | AO-1000-                 | 4   |
| A 1597 R               | Bearing, Oil Pump Top Drive Gear.                                                                                                    | AO-1000-                 |     |
| A 1598 R               | Gasket. Oil Pump Drive Gear Bearing                                                                                                  | AO-1000                  |     |
| A 1599 R               | Shaft, Oil Pump Drive.                                                                                                               | AO-1000-                 | 1   |
| AB 284 R               | Shaft, Oil Pump Drive. Strainer Screen, Complete, Oil Pump                                                                           | AO-1000-                 | 1.  |
| B 241 R                | Body, Oil Pump                                                                                                                       | AO-1000-                 |     |
| B 243 R                | Gear, Oil Pump Drive Bottom                                                                                                          | AO-1000-                 | 1 4 |
| B 244 R                | Shaft, Oil Pump Idler Gear.                                                                                                          | AO-1000-                 |     |
| B 245 R                | Gear, Oil Pump Idler                                                                                                                 | AO-1000-                 | i.  |
| B 246 R                | Gasket, Oil Pump Cover                                                                                                               | AO-1000-<br>AO-1000-     |     |
| B 247 R<br>B 250 R     | Cover, Oil Pump.<br>Coupling, Oil Pump Drive Shaft.                                                                                  | AO-1000-                 |     |
| B 250 R<br>B 251 R     | Gasket, Oil Pump Body to Case                                                                                                        | AO-1000-                 | 1   |
| E 2207 R               | Key, Oil Pump Drive Shaft                                                                                                            | AO-1000-                 |     |
|                        |                                                                                                                                      |                          | ĺ   |
| A 518 R                | OIL FILTER AND INDICATOR<br>Stud, Oil Filter (1/2" x 10-1/4")                                                                        | AO-1000-1849             | 1.  |
| A 519 R                | Gasket. Oil Filter Bottom.                                                                                                           | AO-1000-                 |     |
| Ā 520 R                | Nut, Oil Filter Bottom                                                                                                               | AO-1000-1799             | -   |
| Ā 521 R                | Gasket, Oil Filter Bottom Nut                                                                                                        | AO-1000-                 |     |
| A 522 R                | Bottom, Oil Filter.                                                                                                                  | AO-1000-                 | 1 . |
| A 523 R                | Spring, Oil Filter Bottom                                                                                                            | AO-1000-1799             | .   |
| A 1149 R               | Gasket, Oil Filter Head to Filter Body.                                                                                              | AQ-1000-                 | ! . |
| A 1151 R               | Gasket, Oil Filter Head Cover                                                                                                        | AO-1000-                 | 1 . |
| A 1152 R               | Body, Oil Filter.                                                                                                                    | AO-1000-                 |     |
| A 1196 R               | Clip, Oil Pressure Regulating Valve Relief Spring                                                                                    | AO-1000-                 |     |
| A 1278 R               | Bushing, Filter Head Cover, Oil Pressure Regulating Valve                                                                            | AO-1000-<br>AO-1000-     |     |
| A 1279 R<br>A 1280 R   | Head, Öil Filter. Spring, Oil Pressure Regulating Valve (Coil)                                                                       | AO-1000-<br>AO-1000-     |     |
| A 1280 R<br>A 1713 R   | Clamp, Oil Indicator                                                                                                                 | AO-1000-<br>AO-1000-1617 |     |
| A 2440 R               | Nut, Oil Filter                                                                                                                      | AO-1800-1849             |     |
| A 2441 B               | Spring, Oil Filter                                                                                                                   | AO-1800-                 |     |
| A 2444 R               | Snap Ring, Oil Filter End Plate Retaining.                                                                                           | ÃO-1800-                 |     |
| A 2530 R               | Spacer, Oil Filter Bottom Plate                                                                                                      | AO-1812-                 |     |
| A 2574 R               | Stud, Oil Filter (1/2" x 9-1/8")                                                                                                     | AO-1850-                 |     |
| A 2575 R               | Nut. Oil Filter                                                                                                                      | AO-1850-                 |     |
| AA 357 R               | Filter, Oil (Metal) (Substitute AA2454 R)                                                                                            |                          |     |
| AA 824 R               | Leaf Spring with Centering Button, Oil Pressure Regulating Valve.<br>Cover, A1277 R, with Bushing and Relief Spring, Oil Filter Head | AO-1000-                 |     |
| AA BCI 🖹               | Cover, A1277 R, with Bushing and Relief Spring, Oil Filter Head                                                                      | AO-1000-                 |     |
| AA 1730 R              | Gauge, Complete, Oil Indicator                                                                                                       | AO-1000-                 |     |
| AA 2092 R<br>AA 2095 R | Element, Oil Filter<br>End Plate, Oil Filter                                                                                         | AO-1800-<br>AO-1800-     |     |
| AA 2096 R              | Outlet, Oil Filter Assembly                                                                                                          | AO-1800-                 |     |
| AA 2454 R              | Filter, Oil (Replacement).                                                                                                           | AO-1000-1811             | 1   |
| 100 PM 100 PM 100 PM   | Note: This Assembly consists of all parts necessary to Replace Metal                                                                 |                          | 1   |
| A TO 20C TO            | Filter AA357 R with Replacement Filter AA2092 R                                                                                      | AO-1000-                 |     |
| AB 326 B               | Leaf Spring with Centering Button, Oil Filter.  Button, Oil Filter By-Pass Valve Leaf Spring                                         | AO-1000-<br>AO-1000-     |     |
| B 430 R<br>B 439 R     | Spring, Filter Head By-Pass (Coil)                                                                                                   | AO-1000-<br>AO-1000-     |     |
| D 793 R                | Body, Crank Case Oil Level Cock                                                                                                      | AO-1000-                 |     |
| D 794 R                | Plug. Crank Case Oil Level Cock                                                                                                      | AO-1000-                 |     |
| D 2427 R               | Screw, Pressure Regulating                                                                                                           | AO-1000-                 |     |
| K 2573 R               | Screw, Pressure Regulating.<br>Washer, Oil Filter Bottom Nut.                                                                        | AO-1000-                 |     |
| i i                    |                                                                                                                                      |                          | 1   |
|                        |                                                                                                                                      |                          | ;   |
| en in manager of the   |                                                                                                                                      |                          |     |