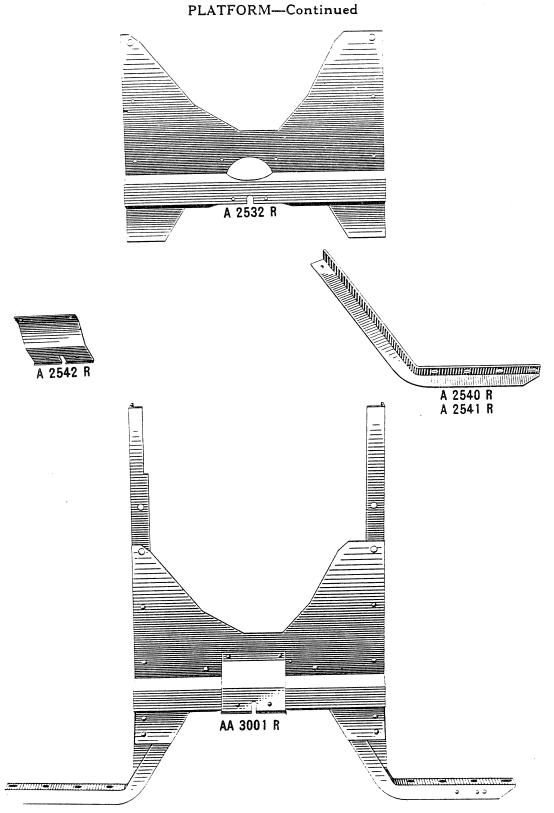

4 R E 2150 R B 259 R D 1935 R D 417 R



Plate No. 4



Plate No. 5

# RADIATOR GUARD, CURTAIN, SHUTTER AND SHUTTER CONTROL



Plate No. 6

#### **PULLEY**



Plate No. 7







## COUNTERSHAFT IDLER GEAR AND COUNTERSHAFT





A 124 R

A 1156 R A 1158 R
A 1157 R A 1159 R

Plate No. 8

#### AA521R HIGH SPEED GEAR ASSEMBLY







### AA1120R SLOW SPEED GEAR ASSEMBLY



































AA 1553 R JD 7649 R A 1402 R A 1406 R A 1405 R AA 1123 R

















#### DIFFERENTIAL

























FINAL DRIVE





















Plate No. 9



## REAR WHEELS AND REAR WHEEL EQUIPMENT



Plate No. 10

## REAR WHEELS AND REAR WHEEL EQUIPMENT—Continued



Plate No. 11



Plate No. 12

#### FRONT WHEELS AND FRONT WHEEL EQUIPMENT



Plate No. 13



Plate No. 14



Plate No. 15



Plate No. 16



Plate No. 17



# AB706R MAGNETO PARTS (FAIRBANKS-MORSE)



Plate No. 19

# AD1400R MAGNETO PARTS (Edison-Splitdorf Type CD Flange Mounted)



# AB757 MAGNETO PARTS (Wico Type AP477B)





#### TOOL BOX AND TOOLS



A 919 R

#### LIGHTING AND STARTING EQUIPMENT AB 1837 R AB 1838 R AD 1855 R AB 1830 R AB 1189 R A 1225 R AB 1840 R AB 2568 R A 2283 R AA 2076 R A 2277 R AB 1839 R A 2287 R B 1592 R AA 1911 R AA 1908 R A 2286 R A 2292 R ©\$ AB 1860 R AB 1197 R 1111 AA 2075 R B 1589 R AA 2074 R A 2072 R A 2288 R A 2232 R AA 1930 R B 1030 R AB 1204 R B 1033 R C 1827 R AB 1956 R AB 1913 R B 1662 R B 1647 R AB 1199 R AB 1201 R AD 1861 R D 342 R AB 2571 R B 1588 R B 1028 R AB 1842 R AA 1907 R AA 2086 R A 2238 R A 2294 R AA 2004 R AA 2373 R

Plate No. 24

| Part<br>No.