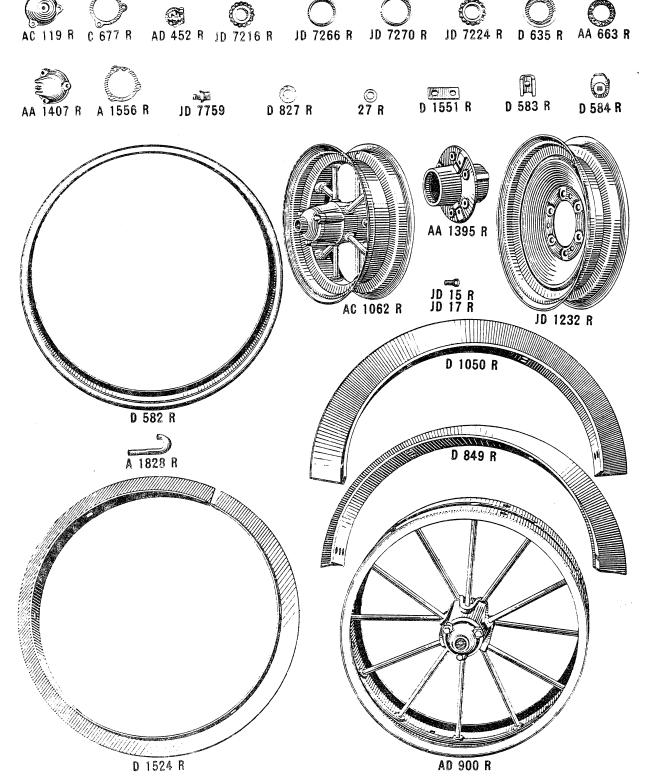

| Part<br>Number         | NAME AND DESCRIPTION                                                                                                          | Serial<br>Number    | Pla<br>No |
|------------------------|-------------------------------------------------------------------------------------------------------------------------------|---------------------|-----------|
|                        | TRANSMISSION CASE                                                                                                             |                     |           |
| 004 70                 | Stud, Steering Housing to Case                                                                                                | A O-1000-           | 1         |
| 294 R                  | Pipe Plug, Power Shaft Shifter Hole                                                                                           | AO-1000-            | i         |
| 1452 R                 | Pipe Plug, Power Shalt Shifter Hole                                                                                           | AO-1000-            | l î       |
| 284 R                  | Stud, L. H. Main Bearing.                                                                                                     | AO-1000<br>AO-1000- | 1         |
| 399 R                  | Stud, L. H. Main Bearing. Gasket, Transmission Case Cover. Cover, A912 R, Transmission Case, with Gear Shift Interlock        | A O-1000-           | li        |
| A 823 R                | Cover, Aylz R, Transmission Case, with Gear Shift Interlock                                                                   | AO-1000-            | 1 :       |
| A 843 R                |                                                                                                                               |                     | 1         |
| 719 R                  | Stud, Cylinder to Case. Welch Plug, Transmission Cover                                                                        | AO-1000-            | 1         |
| 463 R                  | Pipe Plug, Transmission Cover Pipe Plug, Transmission Case Drain                                                              | AO-1000-            | ĺ         |
| 2142 R                 | Pipe Plug, Transmission Case Drain                                                                                            | AO-1000-            | 1         |
| 2142 R                 | Pipe Plug, Crank Case Drain<br>Alemite Fitting, No. 1610, Steering Shaft Lower Bushing                                        | AO-1000-            | 1 5       |
| D 7759                 | Guildian Communication Communication                                                                                          | A ( )               |           |
| 3083 R<br>2471 R       | Pipe Plug, Transmission Case Oil Level, R. H.                                                                                 | AO-1735-            |           |
| 2471 R                 | Pipe Piug, Transmission Case On Level, it. 11.                                                                                | NO-1100-            |           |
| _                      | ENGINE                                                                                                                        | 1000                |           |
| 191 R                  | Bolt, R. H. Main Bearing                                                                                                      | AO-1000-            |           |
| 256 R                  | Bolt, L. H. Main Bearing                                                                                                      | AO-1000-            |           |
| 302 R                  | Bolt, L. H. Main Bearing. Shim, L. H. Main Bearing, Laminated.                                                                | AO-1000-            |           |
| 424 R                  | Gasket I. H. Main Bearing Cover                                                                                               | AU-1000-            | 1         |
| 902 R                  | Cover. Crank Case                                                                                                             | AO-1000-            |           |
| 903 R                  | Gooket Crank Cose Cover                                                                                                       | AO-1000-            |           |
| 1147 R                 | Goskot I. H. Main Rearing Housing                                                                                             | AO-1000-            |           |
| 1671 R                 | Shim R H Main Rearing Laminated                                                                                               | AO-1000-            |           |
| 1672 R                 | Cover I. H Main Bearing                                                                                                       | AO-1000-            |           |
| A 244 R                | Cover, L. H. Main Bearing<br>Spacer, Flywheel with D2124 R Cork Washer                                                        | AO-1000-            |           |
| A 397 R                | Bushing, L. H. Main Bearing (2 Halves)                                                                                        | AO-1000-            |           |
|                        | Flywheel, A1662 R, with Bolts and Driving Pin.                                                                                | AO-1000-            |           |
| A 1305 R               | Housing, A1663 R, Main Bearing, with Cap, R. H.                                                                               | A O-1000-           |           |
| A 1309 R               | Housing, A1665 R, Main Dearing, with Cap, R. II.                                                                              | AO-1000-            |           |
| A 1310 R               | Housing, A1664 R, Main Bearing, with Cap, L. H.                                                                               | AO 1000             |           |
| A 1349 R               | Bushing, R. H. Main Bearing.                                                                                                  | AO-1000-            |           |
| 1080 R                 | Screw, Flywheel Locating                                                                                                      | AO-1000-            |           |
| 2009 R                 | Pin, Flywheel Spacer Driving.                                                                                                 | AO-1000-            |           |
| 2124 R                 | Washer, Flywheel Spacer, Cork                                                                                                 | AO-1000-            |           |
| 2142 R                 | Pipe Plug, Crank Case Oil Drain                                                                                               | AO-1000-            |           |
| 2142 R                 | Pipe Plug, L. H. Main Bearing Housing.                                                                                        | AO-1000-            |           |
|                        | PISTONS, CONNECTING RODS, CRANKSHAFT                                                                                          |                     |           |
| 103 R                  | Gear Crankshaft.                                                                                                              | AO-1000-            |           |
| 303 R                  | Shim Connecting Rod Laminated                                                                                                 | AO-1000-            | :         |
| 319 R                  | Lock Screw Piston Pin                                                                                                         | AO-1000-1061        |           |
| 1507 R                 | Span Ring Piston Pin                                                                                                          | AO-1062-            |           |
| A 382 R                | Rolf with Nut and Cotter, Connecting Rod                                                                                      | AO-1000-            | 1         |
| A 463 R                | Connecting Rod A107 R. Complete                                                                                               | AO-1000-            |           |
| A 463 R                | "Exchange Connecting Rod, Complete. Old Connecting Rod must                                                                   |                     | 1         |
|                        | accompany order for new rod in order to get the benefit of difference                                                         |                     |           |
|                        | in price between a New Rod and an Exchange Rod. All                                                                           |                     |           |
|                        | orders received for "Exchange Rods" that are not accompanied with                                                             |                     |           |
| İ                      | Old Rod will be filled with New Rods and Billed at full price.                                                                |                     | 1.        |
| A 1500 -               | Old Rod will be filled with New Rods and Billed at Ituli price.                                                               | A 0_1000_           |           |
| A 737 R                | Piston, A1109 R, with Rings, .030" Oversize.                                                                                  | A O-1000-           |           |
| A 840 R                | Piston, A61 R, with Rings, Standard                                                                                           | A O_1000_           |           |
| A 1423 R               | Ring, Piston, .030" Oversize (Set of 10)                                                                                      | AO-1000-            |           |
| ▲ 1572 R               | Piston with Rings 045" ()versize                                                                                              | AO-1000-            |           |
| A 1574 R               | Ring, Piston, .045" Oversize (Set of 10)                                                                                      | AO-1000-            |           |
| A 1607 R               | Ring, Piston, Oil Control (1 Ring).                                                                                           | AO-1000-            |           |
| A 1620 R               | Ring, Piston, Oil Control (1 Ring). Pin, Piston, (Set Screw Type) (Set of 2).                                                 | AO-1000-1061        |           |
| A 1621 R               | Pin, Piston (Snap Ring Type) (Set of 2). Pin, Piston, .005" Oversize (Set Screw Type) (Set of 2).                             | AO-1062-            |           |
| A 1622 R               | Pin, Piston, .005" Oversize (Set Screw Type) (Set of 2)                                                                       | AO-1000-1061        |           |
| A 1623 R               | Pin. Piston005" Oversize (Snap Ring Type) (Set of 2)                                                                          | AU-1002-            |           |
| A 1626 R               | Rushing Piston Pin (Set of 2)                                                                                                 | AO-1000-            |           |
| A 1955 R               | Ring Piston, Oil Control (1 Ring) .045" Oversize                                                                              | AO-1000-            | 1         |
| A 2025 R               | Crankshaft and Cylinder Block Replacement Assembly, Consisting 01                                                             |                     | i         |
|                        | Crankshaft with Gear, Main Bearings, Connecting Rods, Cylinder                                                                |                     | 1         |
| i                      | Crankshaft with Gear, Main Bearings, Connecting Rods, Cylinder<br>Block with Pistons, Piston Rings, Piston Pins and Necessary |                     | 1         |
|                        | Gaskets                                                                                                                       | AO-1000-            |           |
| A 2034 R               | Crankshaft, A1660 R, Gear, Main Bearing, Connecting Rods and                                                                  | 10.1000             | 1         |
|                        | Shime (Substitute for AA1303 R)                                                                                               | AO-1000-            |           |
| A 2047 R               | Ring, Piston, Standard (8 Compression and 2 Oil Control).                                                                     | AO-1000-            |           |
| LA 2021 D              | Ring, Piston045" Oversize (8 Compression and 2 Uil Control)                                                                   | AU-1000-            |           |
|                        |                                                                                                                               |                     |           |
| AA 2048 R<br>AA 2348 R | Ring, Piston (Set of 10). Woodruff Key, in Crankshaft Gear.                                                                   | AU-1000-            |           |

| Part<br>Number                                                                                                                                                                                                             | NAME AND DESCRIPTION                                                                                                                                                                                                                                                                                                                                                                                                                                                                                                                                                                                                               | Serial<br>Number                                                                                                                                                                                                                                                                                                     | Plate<br>No.                            |
|----------------------------------------------------------------------------------------------------------------------------------------------------------------------------------------------------------------------------|------------------------------------------------------------------------------------------------------------------------------------------------------------------------------------------------------------------------------------------------------------------------------------------------------------------------------------------------------------------------------------------------------------------------------------------------------------------------------------------------------------------------------------------------------------------------------------------------------------------------------------|----------------------------------------------------------------------------------------------------------------------------------------------------------------------------------------------------------------------------------------------------------------------------------------------------------------------|-----------------------------------------|
|                                                                                                                                                                                                                            | CYLINDER                                                                                                                                                                                                                                                                                                                                                                                                                                                                                                                                                                                                                           | 10.1000                                                                                                                                                                                                                                                                                                              | •                                       |
| A 426 R<br>AA 437 R<br>AA 535 R<br>AA 2025 R                                                                                                                                                                               | Gasket, Cylinder to Case. Cylinder Block, A732 R, with Studs. Cylinder Block, A732 R, with Pistons, Piston Rings and Gaskets Cylinder Block and Crankshaft Replacement Assembly Consisting of                                                                                                                                                                                                                                                                                                                                                                                                                                      | AO-1000-<br>AO-1000-<br>AO-1000-                                                                                                                                                                                                                                                                                     | 2 2                                     |
| AB 1898 R<br>C 719 R<br>C 1823 R                                                                                                                                                                                           | Cylinder Block, Pistons, Piston Rings, Piston Pins, Crankshaft with Gear, Main Bearings, Connecting Rods and Necessary Gaskets Cock, Compression Relief Stud, Cylinder to Case. Stud, Cylinder Head                                                                                                                                                                                                                                                                                                                                                                                                                                | AO-1000-<br>AO-1000-<br>AO-1000-<br>AO-1000-                                                                                                                                                                                                                                                                         | 2<br>1<br>2                             |
| U 1023 I                                                                                                                                                                                                                   | CVIINDER PEAD MANIFOLD VALVES                                                                                                                                                                                                                                                                                                                                                                                                                                                                                                                                                                                                      |                                                                                                                                                                                                                                                                                                                      |                                         |
| 321 R<br>35 R<br>A 125 R<br>A 130 R<br>A 245 R<br>A 356 R<br>A 404 R<br>A 405 R<br>A 1004 R<br>A 1004 R<br>A 2093 R<br>A 464 R<br>A 465 R<br>A 464 R<br>A 1615 R<br>A 1615 R<br>A 1615 R<br>A 1810 R<br>B 359 R<br>B 504 R | Gasket, Carburetor to Manifold. Guide, Valve. Stud, Manifold, Medium (7/16" x 5-5/8"). Lock Washer (Half) Valve Stem. Cap, Valve Spring. Spring, Valve. Gasket, Cylinder Head. Gasket, Manifold. Pipe, Cylinder Head Water Inlet. Manifold. Stud, Manifold, Left (7/16" x 6-1/2"). Pipe Plug, Cylinder Head Drain. Cylinder Head, A587 R, with Valve Guides. Cylinder Head, A587 R, with Valve Guides. Cylinder Head, A587 R, with Valve Guides. Sleeve, Push Rod (Set of 2). Lead Washer, Cylinder Head Stud (Box of 50) Valve, Intake (Set of 2). Stud, Manifold, Short (7/16" x 4-3/4"). Stud, Manifold, Long (7/16" x 5-3/4"). | AO-1000-<br>AO-1000-<br>AO-1000-<br>AO-1000-<br>AO-1000-<br>AO-1000-<br>AO-1000-<br>AO-1000-<br>AO-1000-<br>AO-1000-<br>AO-1000-<br>AO-1000-<br>AO-1000-<br>AO-1000-<br>AO-1000-<br>AO-1000-<br>AO-1000-<br>AO-1000-<br>AO-1000-<br>AO-1000-<br>AO-1000-<br>AO-1000-<br>AO-1000-<br>AO-1000-<br>AO-1000-<br>AO-1000- | 222222222222222222222222222222222222222 |
| _                                                                                                                                                                                                                          | CAMSHAFT                                                                                                                                                                                                                                                                                                                                                                                                                                                                                                                                                                                                                           | AO-1000-                                                                                                                                                                                                                                                                                                             | 2                                       |
| A 119 R<br>A 253 R<br>A 355 R<br>A 425 R<br>A 1142 R<br>AA 227 R<br>AA 1047 R<br>JD 7250 R<br>JD 7358 R                                                                                                                    | Stud, Camshaft Gear Plate, Camshaft Gear Locking Spring, Camshaft Thrust Gasket, Camshaft Bearing Housing Camshaft Housing, A31 R, with Bearing Cup, Camshaft, L. H. Gear, A30 R, Camshaft, with Stud and Nut Cup, Camshaft Bearing Cone with Rollers, Camshaft Bearing                                                                                                                                                                                                                                                                                                                                                            | AO-1000-<br>AO-1000-<br>AO-1000-<br>AO-1000-<br>AO-1000-<br>AO-1000-<br>AO-1000-<br>AO-1000-<br>AO-1000-                                                                                                                                                                                                             | 22222222222                             |
|                                                                                                                                                                                                                            | CAM FOLLOWERS                                                                                                                                                                                                                                                                                                                                                                                                                                                                                                                                                                                                                      | AO1000                                                                                                                                                                                                                                                                                                               | 2                                       |
| A 178 R<br>A 1595 R<br>AA 958 R                                                                                                                                                                                            | Support, Cam Follower Guide Guide, Cam Follower Cam Follower                                                                                                                                                                                                                                                                                                                                                                                                                                                                                                                                                                       | AO-1000-<br>AO-1000-<br>AO-1000-                                                                                                                                                                                                                                                                                     | 2<br>2<br>2                             |
| 4.0.00 500                                                                                                                                                                                                                 | TAPPETS                                                                                                                                                                                                                                                                                                                                                                                                                                                                                                                                                                                                                            | AO-1000-                                                                                                                                                                                                                                                                                                             | 2                                       |
| A 105 E<br>A 172 B<br>A 173 R<br>A 176 R<br>A 234 B<br>A 260 R<br>A 437 R<br>A 601 R<br>A 602 R<br>A 1193 R<br>A 1290 R<br>A 1291 R<br>A 1575 R<br>A 1819 R<br>A 1819 R<br>A 229 R<br>A 1652 R<br>D 376 R                  | Lever, Tappet Nut, Tappet Oiler Pipe Packing. Nut, Tappet Lever Stud Stud, Tappet Lever Bracket Spacer, Tappet Lever Shaft. Washer, Tappet Lever Bracket Stud Packing Washer, Tappet Oiler Pipe (12 used) Shaft, Tappet Lever Snap Ring, Tappet Lever Shaft Nut, Tappet Lever Cover, (Acorn) Pipe, Tappet Lever Cover, (Acorn) Pipe, Tappet Lever Oiler Rod, Tappet Adjusting Screw, Tappet Lever Bushing, Tappet Oiler Pipe Gasket, Tappet Lever Cover Pipe, Tappet Lever Cover Pipe, Tappet Lever With Oil Trough, Bushing and Gasket Lead Washer, Tappet Lever Stud (Box of 50 K2080 R) Spring, Tappet Lever Spacer             | AO-1000-<br>AO-1000-<br>AO-1000-<br>AO-1000-<br>AO-1000-<br>AO-1000-<br>AO-1000-<br>AO-1000-<br>AO-1000-<br>AO-1000-<br>AO-1000-<br>AO-1000-<br>AO-1000-<br>AO-1000-<br>AO-1000-<br>AO-1000-<br>AO-1000-<br>AO-1000-<br>AO-1000-<br>AO-1000-<br>AO-1000-<br>AO-1000-<br>AO-1000-<br>AO-1000-                         | 102222222222222222222222222222222222222 |

| Part<br>Number                                                                                                                                                                                                                                                                                                                                                                                                                                                                                                                                                                                                                                                                                                                                                                                                                                                                                                                                                                                                                                                                                                                                                                                                                                                                                                                                                                                                                                                                                                                                                                                                                                                                                                                                                                                                                                                                                                                                                                                                                                                                                                                                                                                                                                                                                                                                                                                                                                                                                                                                                                                                                                                   | NAME AND DESCRIPTION                                                                                                                                                                                                                                                                                                                                                                                                                                                                                                                                                                                                                                                                                                                                                                                                                                                                                                                                                                                                                                                                                                    | Serial<br>Number                                                                                                                                                                                                                                                                                                                                                                                                                                                                                                                                                                                                                                                                                                                                                                                                                                                                                                                                                                                                                                                                                                                                                                                                                                                                                                                                                                                                                                                                                                                                                                                                                                                                                                                                                                                             | Plate<br>No.                |
|------------------------------------------------------------------------------------------------------------------------------------------------------------------------------------------------------------------------------------------------------------------------------------------------------------------------------------------------------------------------------------------------------------------------------------------------------------------------------------------------------------------------------------------------------------------------------------------------------------------------------------------------------------------------------------------------------------------------------------------------------------------------------------------------------------------------------------------------------------------------------------------------------------------------------------------------------------------------------------------------------------------------------------------------------------------------------------------------------------------------------------------------------------------------------------------------------------------------------------------------------------------------------------------------------------------------------------------------------------------------------------------------------------------------------------------------------------------------------------------------------------------------------------------------------------------------------------------------------------------------------------------------------------------------------------------------------------------------------------------------------------------------------------------------------------------------------------------------------------------------------------------------------------------------------------------------------------------------------------------------------------------------------------------------------------------------------------------------------------------------------------------------------------------------------------------------------------------------------------------------------------------------------------------------------------------------------------------------------------------------------------------------------------------------------------------------------------------------------------------------------------------------------------------------------------------------------------------------------------------------------------------------------------------|-------------------------------------------------------------------------------------------------------------------------------------------------------------------------------------------------------------------------------------------------------------------------------------------------------------------------------------------------------------------------------------------------------------------------------------------------------------------------------------------------------------------------------------------------------------------------------------------------------------------------------------------------------------------------------------------------------------------------------------------------------------------------------------------------------------------------------------------------------------------------------------------------------------------------------------------------------------------------------------------------------------------------------------------------------------------------------------------------------------------------|--------------------------------------------------------------------------------------------------------------------------------------------------------------------------------------------------------------------------------------------------------------------------------------------------------------------------------------------------------------------------------------------------------------------------------------------------------------------------------------------------------------------------------------------------------------------------------------------------------------------------------------------------------------------------------------------------------------------------------------------------------------------------------------------------------------------------------------------------------------------------------------------------------------------------------------------------------------------------------------------------------------------------------------------------------------------------------------------------------------------------------------------------------------------------------------------------------------------------------------------------------------------------------------------------------------------------------------------------------------------------------------------------------------------------------------------------------------------------------------------------------------------------------------------------------------------------------------------------------------------------------------------------------------------------------------------------------------------------------------------------------------------------------------------------------------|-----------------------------|
| 629 R<br>AA 1286 R<br>AA 1920 R                                                                                                                                                                                                                                                                                                                                                                                                                                                                                                                                                                                                                                                                                                                                                                                                                                                                                                                                                                                                                                                                                                                                                                                                                                                                                                                                                                                                                                                                                                                                                                                                                                                                                                                                                                                                                                                                                                                                                                                                                                                                                                                                                                                                                                                                                                                                                                                                                                                                                                                                                                                                                                  | MUFFLER Washer, Exhaust Opening Cover Screw                                                                                                                                                                                                                                                                                                                                                                                                                                                                                                                                                                                                                                                                                                                                                                                                                                                                                                                                                                                                                                                                             | AU-1000-1724                                                                                                                                                                                                                                                                                                                                                                                                                                                                                                                                                                                                                                                                                                                                                                                                                                                                                                                                                                                                                                                                                                                                                                                                                                                                                                                                                                                                                                                                                                                                                                                                                                                                                                                                                                                                 | 3<br>3<br>3                 |
| A 41 R<br>A 73 R<br>A 369 R<br>A 428 R<br>A 1171 R<br>A 1172 R<br>A 1175 R<br>A 1183 R<br>A 1241 R<br>A 2303 R<br>AA 813 R<br>AA 814 R                                                                                                                                                                                                                                                                                                                                                                                                                                                                                                                                                                                                                                                                                                                                                                                                                                                                                                                                                                                                                                                                                                                                                                                                                                                                                                                                                                                                                                                                                                                                                                                                                                                                                                                                                                                                                                                                                                                                                                                                                                                                                                                                                                                                                                                                                                                                                                                                                                                                                                                           | GOVERNOR  Housing, L. H. Governor Bearing Gear, Governor Drive Snap Ring, Governor Shaft Gasket, L. H. Governor Bearing Housing (Thick). Spring, Governor Bearing Gasket, L. H. Governor Bearing (Thin) Shaft, Governor Shaft, Governor Lever Gasket, Governor Case. Arm, Governor Flange, Magneto Drive Case, Governor, A1170 R, with Lever Shaft Bushing. Sleeve, Governor Shaft.                                                                                                                                                                                                                                                                                                                                                                                                                                                                                                                                                                                                                                                                                                                                     | AO-1000-<br>AO-1000-<br>AO-1000-<br>AO-1000-<br>AO-1000-<br>AO-1000-                                                                                                                                                                                                                                                                                                                                                                                                                                                                                                                                                                                                                                                                                                                                                                                                                                                                                                                                                                                                                                                                                                                                                                                                                                                                                                                                                                                                                                                                                                                                                                                                                                                                                                                                         | 0 0 0 0 0 0 0 0 0 0 0 0 0 0 |
| AA 1695 R  AC 667 R B 271 R B 276 R B 280 R B 281 R C 902 R C 998 R D 342 R D 342 R JD 7655 R JD 7656 R JD 7657 R                                                                                                                                                                                                                                                                                                                                                                                                                                                                                                                                                                                                                                                                                                                                                                                                                                                                                                                                                                                                                                                                                                                                                                                                                                                                                                                                                                                                                                                                                                                                                                                                                                                                                                                                                                                                                                                                                                                                                                                                                                                                                                                                                                                                                                                                                                                                                                                                                                                                                                                                                | Gear and Pinion Assembly, Fan Drive Bevel (1 A1174 R and 1 A1177 R).  Weight, Governor Lever, Inside Governor Bearing Washer, Governor Bearing Spring Flange, Magneto Drive Bushing, Governor Lever Shaft (Upper) Pin, Governor Weight. Bearing, Governor Thrust Woodruff Key, in Governor Drive Gear and Magneto Flange. Woodruff Key, Fan Drive Bevel Gear. Cup, Governor Shaft Bearing, L. H. and R. H. Cone with Rollers, Governor Shaft Bearing, L. H. and R. H. Balls and Retainer, Governor Shaft Bearing, L. H. and R. H.                                                                                                                                                                                                                                                                                                                                                                                                                                                                                                                                                                                       | AO-1000-<br>AO-1000-<br>AO-1000-<br>AO-1000-<br>AO-1000-<br>AO-1000-<br>AO-1000-<br>AO-1000-<br>AO-1000-<br>AO-1000-<br>AO-1000-<br>AO-1000-<br>AO-1000-<br>AO-1000-<br>AO-1000-                                                                                                                                                                                                                                                                                                                                                                                                                                                                                                                                                                                                                                                                                                                                                                                                                                                                                                                                                                                                                                                                                                                                                                                                                                                                                                                                                                                                                                                                                                                                                                                                                             | භ භ භ භ භ භ භ භ භ භ භ භ භ   |
| 80 R<br>80 R<br>80 R<br>80 R<br>80 R<br>908 R<br>944 R<br>946 R<br>1188 R<br>1197 R<br>1680 R<br>1681 R<br>1681 R<br>1735 R<br>1735 R<br>1735 R<br>1735 R<br>1735 R<br>1736 R<br>1736 R<br>1737 R<br>1736 R<br>1737 R<br>1738 R<br>1738 R<br>1738 R<br>1739 R<br>1739 R<br>1739 R<br>1739 R<br>1739 R<br>1739 R<br>1739 R<br>1730 R<br>1730 R<br>1731 R<br>1732 R<br>1732 R<br>1733 R<br>1735 R<br>1735 R<br>1736 R<br>1737 R<br>1738 R<br>1738 R<br>1739 R<br>173 | Lever, Speed Control Hand Washer, Speed Control Shaft, Upper. Washer, Speed Control Shaft, Lower. Rod, Clutch Operating. Bracket, Speed Control Shaft Bracket, Steering Shaft Bearing. End, Speed Control Rod Rod, Carburetor Throttle Bushing, Clutch Lever Pivot. Bracket, Clutch Lever Pivot. Bracket, Clutch Lever Spring. Shaft, Speed Control. Support, Steering Shaft Rear. Rod, Speed Control. Spring, Control Lever (Radiator Shutter). Bracket, Steering Shaft Bearing. Link, Fuel Control Rod Support, Fuel Control Rod Extension, Fuel Control Rod. Rod, Fuel Control. Clamp, Speed Change Spring Lever, Clutch Operating Hand, with Pivot Bushing. Bearing, B36 R, with Bushing, Steering Shaft, Upper. Spring, Speed Change, Flat. Clip, Brake Lever Spring Spring, Speed Control Shaft End, Throttle Rod Yoke, Clutch Operating Rod Pin, Clutch Operating Rod Pin, Clutch Operating Rod Yoke Pin, Clutch Operating Rod Yoke Pin, Clutch Operating Hand Lever to Rod End, Throttle Rod Washer, on Speed Control Rod. Washer, on Speed Control Rod. Washer, on Speed Control Rod. Washer, on Throttle Rod. | AO-1000-<br>AO-1000-<br>AO-1000-1214<br>AO-1000-<br>AO-1000-<br>AO-1000-<br>AO-1000-<br>AO-1000-<br>AO-1000-<br>AO-1000-<br>AO-1000-<br>AO-1000-<br>AO-1000-<br>AO-1000-<br>AO-1801-<br>AO-1801-<br>AO-1801-<br>AO-1801-<br>AO-1801-<br>AO-1000-<br>AO-1000-<br>AO-1000-<br>AO-1000-<br>AO-1000-<br>AO-1000-<br>AO-1000-<br>AO-1000-<br>AO-1000-<br>AO-1000-<br>AO-1000-<br>AO-1000-<br>AO-1000-<br>AO-1000-<br>AO-1000-<br>AO-1000-<br>AO-1000-<br>AO-1000-<br>AO-1000-<br>AO-1000-<br>AO-1000-<br>AO-1000-<br>AO-1000-<br>AO-1000-<br>AO-1000-<br>AO-1000-<br>AO-1000-<br>AO-1000-<br>AO-1000-<br>AO-1000-<br>AO-1000-<br>AO-1000-<br>AO-1000-<br>AO-1000-<br>AO-1000-<br>AO-1000-<br>AO-1000-<br>AO-1000-<br>AO-1000-<br>AO-1000-<br>AO-1000-<br>AO-1000-<br>AO-1000-<br>AO-1000-<br>AO-1000-<br>AO-1000-<br>AO-1000-<br>AO-1000-<br>AO-1000-<br>AO-1000-<br>AO-1000-<br>AO-1000-<br>AO-1000-<br>AO-1000-<br>AO-1000-<br>AO-1000-<br>AO-1000-<br>AO-1000-<br>AO-1000-<br>AO-1000-<br>AO-1000-<br>AO-1000-<br>AO-1000-<br>AO-1000-<br>AO-1000-<br>AO-1000-<br>AO-1000-<br>AO-1000-<br>AO-1000-<br>AO-1000-<br>AO-1000-<br>AO-1000-<br>AO-1000-<br>AO-1000-<br>AO-1000-<br>AO-1000-<br>AO-1000-<br>AO-1000-<br>AO-1000-<br>AO-1000-<br>AO-1000-<br>AO-1000-<br>AO-1000-<br>AO-1000-<br>AO-1000-<br>AO-1000-<br>AO-1000-<br>AO-1000-<br>AO-1000-<br>AO-1000-<br>AO-1000-<br>AO-1000-<br>AO-1000-<br>AO-1000-<br>AO-1000-<br>AO-1000-<br>AO-1000-<br>AO-1000-<br>AO-1000-<br>AO-1000-<br>AO-1000-<br>AO-1000-<br>AO-1000-<br>AO-1000-<br>AO-1000-<br>AO-1000-<br>AO-1000-<br>AO-1000-<br>AO-1000-<br>AO-1000-<br>AO-1000-<br>AO-1000-<br>AO-1000-<br>AO-1000-<br>AO-1000-<br>AO-1000-<br>AO-1000-<br>AO-1000-<br>AO-1000-<br>AO-1000-<br>AO-1000-<br>AO-1000-<br>AO-1000-<br>AO-1000-<br>AO-1000-<br>AO-1000- |                             |

<sup>\*</sup>Also repairs for Tractors AO-1000-1800 equipped with Starting and Lighting Assemblies.

| Part<br>Number         | NAME AND DESCRIPTION                                                                                                                 | Serial<br>Number         | Pla |
|------------------------|--------------------------------------------------------------------------------------------------------------------------------------|--------------------------|-----|
|                        | CRANKCASE BREATHER                                                                                                                   |                          |     |
| AA 551 R               | Breather Cover, A900 R, with Stack.                                                                                                  | A O-1000-                |     |
| D 1951 R               | Gasket, Filter Core                                                                                                                  | AO-1000-                 |     |
| D 1952 R               |                                                                                                                                      | AO-1000-                 | ì   |
|                        | CRANKCASE VENTILATOR                                                                                                                 |                          |     |
| A 535 R                | Packing Ventilator Pine                                                                                                              | AO-1000-                 |     |
| A 1190 R               | Pine Ventilator                                                                                                                      | AO-1000-                 |     |
| C 1705 R               | Pipe, Ventilator. Packing Nut, Ventilator Pipe                                                                                       | AO-1000-                 |     |
|                        | LUBRICATING SYSTEM-OIL PUMP                                                                                                          |                          |     |
| A 1596 R               | Gear Oil Pump Top Drive                                                                                                              | AO-1000-                 | 4   |
| A 1597 R               | Bearing, Oil Pump Top Drive Gear.                                                                                                    | AO-1000-                 |     |
| A 1598 R               | Gasket. Oil Pump Drive Gear Bearing                                                                                                  | AO-1000                  |     |
| A 1599 R               | Shaft, Oil Pump Drive.                                                                                                               | AO-1000-                 | 1   |
| AB 284 R               | Shaft, Oil Pump Drive. Strainer Screen, Complete, Oil Pump                                                                           | AO-1000-                 | 1.  |
| B 241 R                | Body, Oil Pump                                                                                                                       | AO-1000-                 |     |
| B 243 R                | Gear, Oil Pump Drive Bottom                                                                                                          | AO-1000-                 | 1 4 |
| B 244 R                | Shaft, Oil Pump Idler Gear.                                                                                                          | AO-1000-                 |     |
| B 245 R                | Gear, Oil Pump Idler                                                                                                                 | AO-1000-                 | i.  |
| B 246 R                | Gasket, Oil Pump Cover                                                                                                               | AO-1000-<br>AO-1000-     |     |
| B 247 R<br>B 250 R     | Cover, Oil Pump.<br>Coupling, Oil Pump Drive Shaft.                                                                                  | AO-1000-                 |     |
| B 250 R<br>B 251 R     | Gasket, Oil Pump Body to Case                                                                                                        | AO-1000-                 | 1   |
| E 2207 R               | Key, Oil Pump Drive Shaft                                                                                                            | AO-1000-                 |     |
|                        |                                                                                                                                      |                          | ĺ   |
| A 518 R                | OIL FILTER AND INDICATOR<br>Stud, Oil Filter (1/2" x 10-1/4")                                                                        | AO-1000-1849             | 1.  |
| A 519 R                | Gasket. Oil Filter Bottom.                                                                                                           | AO-1000-                 |     |
| Ā 520 R                | Nut, Oil Filter Bottom                                                                                                               | AO-1000-1799             | -   |
| Ā 521 R                | Gasket, Oil Filter Bottom Nut                                                                                                        | AO-1000-                 |     |
| A 522 R                | Bottom, Oil Filter.                                                                                                                  | AO-1000-                 | 1 . |
| A 523 R                | Spring, Oil Filter Bottom                                                                                                            | AO-1000-1799             | .   |
| A 1149 R               | Gasket, Oil Filter Head to Filter Body.                                                                                              | AQ-1000-                 | ! . |
| A 1151 R               | Gasket, Oil Filter Head Cover                                                                                                        | AO-1000-                 | 1 . |
| A 1152 R               | Body, Oil Filter.                                                                                                                    | AO-1000-                 |     |
| A 1196 R               | Clip, Oil Pressure Regulating Valve Relief Spring                                                                                    | AO-1000-                 |     |
| A 1278 R               | Bushing, Filter Head Cover, Oil Pressure Regulating Valve                                                                            | AO-1000-<br>AO-1000-     |     |
| A 1279 R<br>A 1280 R   | Head, Öil Filter. Spring, Oil Pressure Regulating Valve (Coil)                                                                       | AO-1000-<br>AO-1000-     |     |
| A 1280 R<br>A 1713 R   | Clamp, Oil Indicator                                                                                                                 | AO-1000-<br>AO-1000-1617 |     |
| A 2440 R               | Nut, Oil Filter                                                                                                                      | AO-1800-1849             |     |
| A 2441 B               | Spring, Oil Filter                                                                                                                   | AO-1800-                 |     |
| A 2444 R               | Snap Ring, Oil Filter End Plate Retaining.                                                                                           | ÃO-1800-                 |     |
| A 2530 R               | Spacer, Oil Filter Bottom Plate                                                                                                      | AO-1812-                 |     |
| A 2574 R               | Stud, Oil Filter (1/2" x 9-1/8")                                                                                                     | AO-1850-                 |     |
| A 2575 R               | Nut. Oil Filter                                                                                                                      | AO-1850-                 |     |
| AA 357 R               | Filter, Oil (Metal) (Substitute AA2454 R)                                                                                            |                          |     |
| AA 824 R               | Leaf Spring with Centering Button, Oil Pressure Regulating Valve.<br>Cover, A1277 R, with Bushing and Relief Spring, Oil Filter Head | AO-1000-                 |     |
| AA BCI 🖹               | Cover, A1277 R, with Bushing and Relief Spring, Oil Filter Head                                                                      | AO-1000-                 |     |
| AA 1730 R              | Gauge, Complete, Oil Indicator                                                                                                       | AO-1000-                 |     |
| AA 2092 R<br>AA 2095 R | Element, Oil Filter<br>End Plate, Oil Filter                                                                                         | AO-1800-<br>AO-1800-     |     |
| AA 2096 R              | Outlet, Oil Filter Assembly                                                                                                          | AO-1800-                 |     |
| AA 2454 R              | Filter, Oil (Replacement).                                                                                                           | AO-1000-1811             | 1   |
| 100 PM 100 PM 100 PM   | Note: This Assembly consists of all parts necessary to Replace Metal                                                                 |                          | 1   |
| A TO 20C TO            | Filter AA357 R with Replacement Filter AA2092 R                                                                                      | AO-1000-                 |     |
| AB 326 B               | Leaf Spring with Centering Button, Oil Filter.  Button, Oil Filter By-Pass Valve Leaf Spring                                         | AO-1000-<br>AO-1000-     |     |
| B 430 R<br>B 439 R     | Spring, Filter Head By-Pass (Coil)                                                                                                   | AO-1000-<br>AO-1000-     |     |
| D 793 R                | Body, Crank Case Oil Level Cock                                                                                                      | AO-1000-                 |     |
| D 794 R                | Plug. Crank Case Oil Level Cock                                                                                                      | AO-1000-                 |     |
| D 2427 R               | Screw, Pressure Regulating                                                                                                           | AO-1000-                 |     |
| K 2573 R               | Screw, Pressure Regulating.<br>Washer, Oil Filter Bottom Nut.                                                                        | AO-1000-                 |     |
| i i                    |                                                                                                                                      |                          | 1   |
|                        |                                                                                                                                      |                          | ;   |
| en in manager of the   |                                                                                                                                      |                          |     |