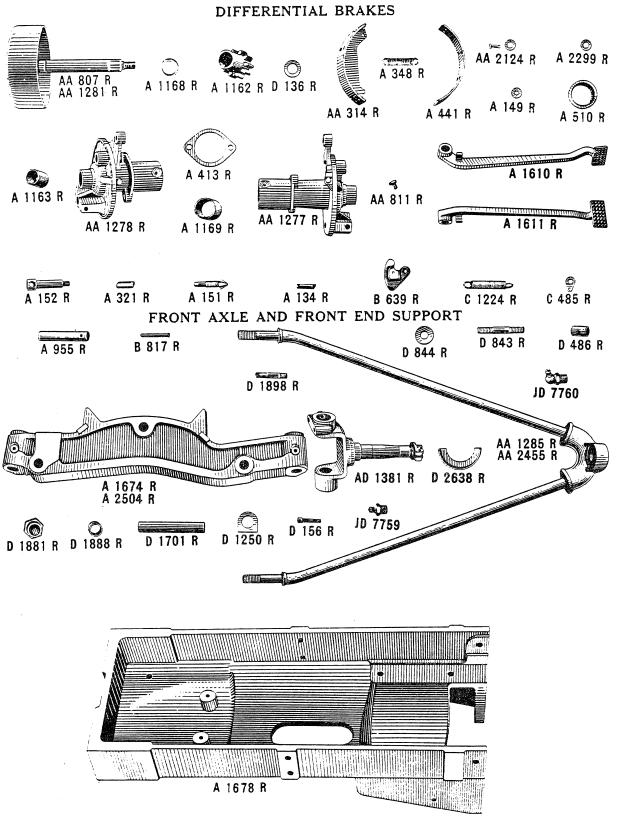

| Part<br>Number         | NAME AND DESCRIPTION                                                                                                          | Serial<br>Number    | Pla<br>No |
|------------------------|-------------------------------------------------------------------------------------------------------------------------------|---------------------|-----------|
|                        | TRANSMISSION CASE                                                                                                             |                     |           |
| 004 70                 | Stud, Steering Housing to Case                                                                                                | A O-1000-           | 1         |
| 294 R                  | Pipe Plug, Power Shaft Shifter Hole                                                                                           | AO-1000-            | i         |
| 1452 R                 | Pipe Plug, Power Shalt Shifter Hole                                                                                           | AO-1000-            | l î       |
| 284 R                  | Stud, L. H. Main Bearing.                                                                                                     | AO-1000<br>AO-1000- | 1         |
| 399 R                  | Stud, L. H. Main Bearing. Gasket, Transmission Case Cover. Cover, A912 R, Transmission Case, with Gear Shift Interlock        | A O-1000-           | li        |
| A 823 R                | Cover, Aylz R, Transmission Case, with Gear Shift Interlock                                                                   | AO-1000-            | 1 :       |
| A 843 R                |                                                                                                                               |                     | 1         |
| 719 R                  | Stud, Cylinder to Case. Welch Plug, Transmission Cover                                                                        | AO-1000-            | 1         |
| 463 R                  | Pipe Plug, Transmission Cover Pipe Plug, Transmission Case Drain                                                              | AO-1000-            | ĺ         |
| 2142 R                 | Pipe Plug, Transmission Case Drain                                                                                            | AO-1000-            | 1         |
| 2142 R                 | Pipe Plug, Crank Case Drain<br>Alemite Fitting, No. 1610, Steering Shaft Lower Bushing                                        | AO-1000-            | 1 5       |
| D 7759                 | Guildian Communication Communication                                                                                          | A ( )               |           |
| 3083 R<br>2471 R       | Pipe Plug, Transmission Case Oil Level, R. H.                                                                                 | AO-1735-            |           |
| 2471 R                 | Pipe Piug, Transmission Case On Level, it. 11.                                                                                | NO-1100-            |           |
| _                      | ENGINE                                                                                                                        | 1000                |           |
| 191 R                  | Bolt, R. H. Main Bearing                                                                                                      | AO-1000-            |           |
| 256 R                  | Bolt, L. H. Main Bearing                                                                                                      | AO-1000-            |           |
| 302 R                  | Bolt, L. H. Main Bearing. Shim, L. H. Main Bearing, Laminated.                                                                | AO-1000-            |           |
| 424 R                  | Gasket I. H. Main Bearing Cover                                                                                               | AU-1000-            | 1         |
| 902 R                  | Cover. Crank Case                                                                                                             | AO-1000-            |           |
| 903 R                  | Gooket Crank Cose Cover                                                                                                       | AO-1000-            |           |
| 1147 R                 | Goskot I. H. Main Rearing Housing                                                                                             | AO-1000-            |           |
| 1671 R                 | Shim R H Main Rearing Laminated                                                                                               | AO-1000-            |           |
| 1672 R                 | Cover I. H Main Bearing                                                                                                       | AO-1000-            |           |
| A 244 R                | Cover, L. H. Main Bearing<br>Spacer, Flywheel with D2124 R Cork Washer                                                        | AO-1000-            |           |
| A 397 R                | Bushing, L. H. Main Bearing (2 Halves)                                                                                        | AO-1000-            |           |
|                        | Flywheel, A1662 R, with Bolts and Driving Pin.                                                                                | AO-1000-            |           |
| A 1305 R               | Housing, A1663 R, Main Bearing, with Cap, R. H.                                                                               | A O-1000-           |           |
| A 1309 R               | Housing, A1665 R, Main Dearing, with Cap, R. II.                                                                              | AO-1000-            |           |
| A 1310 R               | Housing, A1664 R, Main Bearing, with Cap, L. H.                                                                               | AO 1000             |           |
| A 1349 R               | Bushing, R. H. Main Bearing.                                                                                                  | AO-1000-            |           |
| 1080 R                 | Screw, Flywheel Locating                                                                                                      | AO-1000-            |           |
| 2009 R                 | Pin, Flywheel Spacer Driving.                                                                                                 | AO-1000-            |           |
| 2124 R                 | Washer, Flywheel Spacer, Cork                                                                                                 | AO-1000-            |           |
| 2142 R                 | Pipe Plug, Crank Case Oil Drain                                                                                               | AO-1000-            |           |
| 2142 R                 | Pipe Plug, L. H. Main Bearing Housing.                                                                                        | AO-1000-            |           |
|                        | PISTONS, CONNECTING RODS, CRANKSHAFT                                                                                          |                     |           |
| 103 R                  | Gear Crankshaft.                                                                                                              | AO-1000-            |           |
| 303 R                  | Shim Connecting Rod Laminated                                                                                                 | AO-1000-            | :         |
| 319 R                  | Lock Screw Piston Pin                                                                                                         | AO-1000-1061        |           |
| 1507 R                 | Span Ring Piston Pin                                                                                                          | AO-1062-            |           |
| A 382 R                | Rolf with Nut and Cotter, Connecting Rod                                                                                      | AO-1000-            | 1         |
| A 463 R                | Connecting Rod A107 R. Complete                                                                                               | AO-1000-            |           |
| A 463 R                | "Exchange Connecting Rod, Complete. Old Connecting Rod must                                                                   |                     | 1         |
|                        | accompany order for new rod in order to get the benefit of difference                                                         |                     |           |
|                        | in price between a New Rod and an Exchange Rod. All                                                                           |                     |           |
|                        | orders received for "Exchange Rods" that are not accompanied with                                                             |                     |           |
| İ                      | Old Rod will be filled with New Rods and Billed at full price.                                                                |                     | 1.        |
| A 1500 -               | Old Rod will be filled with New Rods and Billed at Ituli price.                                                               | A 0_1000_           |           |
| A 737 R                | Piston, A1109 R, with Rings, .030" Oversize.                                                                                  | A O-1000-           |           |
| A 840 R                | Piston, A61 R, with Rings, Standard                                                                                           | A O_1000_           |           |
| A 1423 R               | Ring, Piston, .030" Oversize (Set of 10)                                                                                      | AO-1000-            |           |
| ▲ 1572 R               | Piston with Rings 045" ()versize                                                                                              | AO-1000-            |           |
| A 1574 R               | Ring, Piston, .045" Oversize (Set of 10)                                                                                      | AO-1000-            |           |
| A 1607 R               | Ring, Piston, Oil Control (1 Ring).                                                                                           | AO-1000-            |           |
| A 1620 R               | Ring, Piston, Oil Control (1 Ring). Pin, Piston, (Set Screw Type) (Set of 2).                                                 | AO-1000-1061        |           |
| A 1621 R               | Pin, Piston (Snap Ring Type) (Set of 2). Pin, Piston, .005" Oversize (Set Screw Type) (Set of 2).                             | AO-1062-            |           |
| A 1622 R               | Pin, Piston, .005" Oversize (Set Screw Type) (Set of 2)                                                                       | AO-1000-1061        |           |
| A 1623 R               | Pin. Piston005" Oversize (Snap Ring Type) (Set of 2)                                                                          | AU-1002-            |           |
| A 1626 R               | Rushing Piston Pin (Set of 2)                                                                                                 | AO-1000-            |           |
| A 1955 R               | Ring Piston, Oil Control (1 Ring) .045" Oversize                                                                              | AO-1000-            | 1         |
| A 2025 R               | Crankshaft and Cylinder Block Replacement Assembly, Consisting 01                                                             |                     | i         |
|                        | Crankshaft with Gear, Main Bearings, Connecting Rods, Cylinder                                                                |                     | 1         |
| i                      | Crankshaft with Gear, Main Bearings, Connecting Rods, Cylinder<br>Block with Pistons, Piston Rings, Piston Pins and Necessary |                     | 1         |
|                        | Gaskets                                                                                                                       | AO-1000-            |           |
| A 2034 R               | Crankshaft, A1660 R, Gear, Main Bearing, Connecting Rods and                                                                  | 10.1000             | 1         |
|                        | Shime (Substitute for AA1303 R)                                                                                               | AO-1000-            |           |
| A 2047 R               | Ring, Piston, Standard (8 Compression and 2 Oil Control).                                                                     | AO-1000-            |           |
| LA 2021 D              | Ring, Piston045" Oversize (8 Compression and 2 Uil Control)                                                                   | AU-1000-            |           |
|                        |                                                                                                                               |                     |           |
| AA 2048 R<br>AA 2348 R | Ring, Piston (Set of 10). Woodruff Key, in Crankshaft Gear.                                                                   | AU-1000-            |           |

| Part<br>Number                                                                                                                                                                                                             | NAME AND DESCRIPTION                                                                                                                                                                                                                                                                                                                                                                                                                                                                                                                                                                                                               | Serial<br>Number                                                                                                                                                                                                                                                                                                     | Plate<br>No.                            |
|----------------------------------------------------------------------------------------------------------------------------------------------------------------------------------------------------------------------------|------------------------------------------------------------------------------------------------------------------------------------------------------------------------------------------------------------------------------------------------------------------------------------------------------------------------------------------------------------------------------------------------------------------------------------------------------------------------------------------------------------------------------------------------------------------------------------------------------------------------------------|----------------------------------------------------------------------------------------------------------------------------------------------------------------------------------------------------------------------------------------------------------------------------------------------------------------------|-----------------------------------------|
|                                                                                                                                                                                                                            | CYLINDER                                                                                                                                                                                                                                                                                                                                                                                                                                                                                                                                                                                                                           | 10.1000                                                                                                                                                                                                                                                                                                              | •                                       |
| A 426 R<br>AA 437 R<br>AA 535 R<br>AA 2025 R                                                                                                                                                                               | Gasket, Cylinder to Case. Cylinder Block, A732 R, with Studs. Cylinder Block, A732 R, with Pistons, Piston Rings and Gaskets Cylinder Block and Crankshaft Replacement Assembly Consisting of                                                                                                                                                                                                                                                                                                                                                                                                                                      | AO-1000-<br>AO-1000-<br>AO-1000-                                                                                                                                                                                                                                                                                     | 2 2                                     |
| AB 1898 R<br>C 719 R<br>C 1823 R                                                                                                                                                                                           | Cylinder Block, Pistons, Piston Rings, Piston Pins, Crankshaft with Gear, Main Bearings, Connecting Rods and Necessary Gaskets Cock, Compression Relief Stud, Cylinder to Case. Stud, Cylinder Head                                                                                                                                                                                                                                                                                                                                                                                                                                | AO-1000-<br>AO-1000-<br>AO-1000-<br>AO-1000-                                                                                                                                                                                                                                                                         | 2<br>1<br>2                             |
| U 1023 I                                                                                                                                                                                                                   | CVIINDER PEAD MANIFOLD VALVES                                                                                                                                                                                                                                                                                                                                                                                                                                                                                                                                                                                                      |                                                                                                                                                                                                                                                                                                                      |                                         |
| 321 R<br>35 R<br>A 125 R<br>A 130 R<br>A 245 R<br>A 356 R<br>A 404 R<br>A 405 R<br>A 1004 R<br>A 1004 R<br>A 2093 R<br>A 464 R<br>A 465 R<br>A 464 R<br>A 1615 R<br>A 1615 R<br>A 1615 R<br>A 1810 R<br>B 359 R<br>B 504 R | Gasket, Carburetor to Manifold. Guide, Valve. Stud, Manifold, Medium (7/16" x 5-5/8"). Lock Washer (Half) Valve Stem. Cap, Valve Spring. Spring, Valve. Gasket, Cylinder Head. Gasket, Manifold. Pipe, Cylinder Head Water Inlet. Manifold. Stud, Manifold, Left (7/16" x 6-1/2"). Pipe Plug, Cylinder Head Drain. Cylinder Head, A587 R, with Valve Guides. Cylinder Head, A587 R, with Valve Guides. Cylinder Head, A587 R, with Valve Guides. Sleeve, Push Rod (Set of 2). Lead Washer, Cylinder Head Stud (Box of 50) Valve, Intake (Set of 2). Stud, Manifold, Short (7/16" x 4-3/4"). Stud, Manifold, Long (7/16" x 5-3/4"). | AO-1000-<br>AO-1000-<br>AO-1000-<br>AO-1000-<br>AO-1000-<br>AO-1000-<br>AO-1000-<br>AO-1000-<br>AO-1000-<br>AO-1000-<br>AO-1000-<br>AO-1000-<br>AO-1000-<br>AO-1000-<br>AO-1000-<br>AO-1000-<br>AO-1000-<br>AO-1000-<br>AO-1000-<br>AO-1000-<br>AO-1000-<br>AO-1000-<br>AO-1000-<br>AO-1000-<br>AO-1000-<br>AO-1000- | 222222222222222222222222222222222222222 |
| _                                                                                                                                                                                                                          | CAMSHAFT                                                                                                                                                                                                                                                                                                                                                                                                                                                                                                                                                                                                                           | AO-1000-                                                                                                                                                                                                                                                                                                             | 2                                       |
| A 119 R<br>A 253 R<br>A 355 R<br>A 425 R<br>A 1142 R<br>AA 227 R<br>AA 1047 R<br>JD 7250 R<br>JD 7358 R                                                                                                                    | Stud, Camshaft Gear Plate, Camshaft Gear Locking Spring, Camshaft Thrust Gasket, Camshaft Bearing Housing Camshaft Housing, A31 R, with Bearing Cup, Camshaft, L. H. Gear, A30 R, Camshaft, with Stud and Nut Cup, Camshaft Bearing Cone with Rollers, Camshaft Bearing                                                                                                                                                                                                                                                                                                                                                            | AO-1000-<br>AO-1000-<br>AO-1000-<br>AO-1000-<br>AO-1000-<br>AO-1000-<br>AO-1000-<br>AO-1000-<br>AO-1000-                                                                                                                                                                                                             | 22222222222                             |
|                                                                                                                                                                                                                            | CAM FOLLOWERS                                                                                                                                                                                                                                                                                                                                                                                                                                                                                                                                                                                                                      | AO1000                                                                                                                                                                                                                                                                                                               | 2                                       |
| A 178 R<br>A 1595 R<br>AA 958 R                                                                                                                                                                                            | Support, Cam Follower Guide Guide, Cam Follower Cam Follower                                                                                                                                                                                                                                                                                                                                                                                                                                                                                                                                                                       | AO-1000-<br>AO-1000-<br>AO-1000-                                                                                                                                                                                                                                                                                     | 2<br>2<br>2                             |
| 4.0.00 500                                                                                                                                                                                                                 | TAPPETS                                                                                                                                                                                                                                                                                                                                                                                                                                                                                                                                                                                                                            | AO-1000-                                                                                                                                                                                                                                                                                                             | 2                                       |
| A 105 E<br>A 172 B<br>A 173 R<br>A 176 R<br>A 234 B<br>A 260 R<br>A 437 R<br>A 601 R<br>A 602 R<br>A 1193 R<br>A 1290 R<br>A 1291 R<br>A 1575 R<br>A 1819 R<br>A 1819 R<br>A 229 R<br>A 1652 R<br>D 376 R                  | Lever, Tappet Nut, Tappet Oiler Pipe Packing. Nut, Tappet Lever Stud Stud, Tappet Lever Bracket Spacer, Tappet Lever Shaft. Washer, Tappet Lever Bracket Stud Packing Washer, Tappet Oiler Pipe (12 used) Shaft, Tappet Lever Snap Ring, Tappet Lever Shaft Nut, Tappet Lever Cover, (Acorn) Pipe, Tappet Lever Cover, (Acorn) Pipe, Tappet Lever Oiler Rod, Tappet Adjusting Screw, Tappet Lever Bushing, Tappet Oiler Pipe Gasket, Tappet Lever Cover Pipe, Tappet Lever Cover Pipe, Tappet Lever With Oil Trough, Bushing and Gasket Lead Washer, Tappet Lever Stud (Box of 50 K2080 R) Spring, Tappet Lever Spacer             | AO-1000-<br>AO-1000-<br>AO-1000-<br>AO-1000-<br>AO-1000-<br>AO-1000-<br>AO-1000-<br>AO-1000-<br>AO-1000-<br>AO-1000-<br>AO-1000-<br>AO-1000-<br>AO-1000-<br>AO-1000-<br>AO-1000-<br>AO-1000-<br>AO-1000-<br>AO-1000-<br>AO-1000-<br>AO-1000-<br>AO-1000-<br>AO-1000-<br>AO-1000-<br>AO-1000-                         | 102222222222222222222222222222222222222 |

| Part<br>Number                                                                                                                                                                                                                                                                                                                                                                                                                                                                                                                                                                                                                                                                                                                                                                                                                                                                                                                                                                                                                                                                                                                                                                                                                                                                                                                                                                                                                                                                                                                                                                                                                                                                                                                                                                                                                                                                                                                                                                                                                                                                                                                                                                                                                                                                                                                                                                                                                                                                                                                                                                                                                                                   | NAME AND DESCRIPTION                                                                                                                                                                                                                                                                                                                                                                                                                                                                                                                                                                                                                                                                                                                                                                                                                                                                                                                                                                                                                                                                                                    | Serial<br>Number                                                                                                                                                                                                                                                                                                                                                                                                                                                                                                                                                                                                                                                                                                                                                                                                                                                                                                                                                                                                                                                                                                                                                                                                                                                                                                                                                                                                                                                                                                                                                                                                                                                                                                                                                                                             | Plate<br>No.                |
|------------------------------------------------------------------------------------------------------------------------------------------------------------------------------------------------------------------------------------------------------------------------------------------------------------------------------------------------------------------------------------------------------------------------------------------------------------------------------------------------------------------------------------------------------------------------------------------------------------------------------------------------------------------------------------------------------------------------------------------------------------------------------------------------------------------------------------------------------------------------------------------------------------------------------------------------------------------------------------------------------------------------------------------------------------------------------------------------------------------------------------------------------------------------------------------------------------------------------------------------------------------------------------------------------------------------------------------------------------------------------------------------------------------------------------------------------------------------------------------------------------------------------------------------------------------------------------------------------------------------------------------------------------------------------------------------------------------------------------------------------------------------------------------------------------------------------------------------------------------------------------------------------------------------------------------------------------------------------------------------------------------------------------------------------------------------------------------------------------------------------------------------------------------------------------------------------------------------------------------------------------------------------------------------------------------------------------------------------------------------------------------------------------------------------------------------------------------------------------------------------------------------------------------------------------------------------------------------------------------------------------------------------------------|-------------------------------------------------------------------------------------------------------------------------------------------------------------------------------------------------------------------------------------------------------------------------------------------------------------------------------------------------------------------------------------------------------------------------------------------------------------------------------------------------------------------------------------------------------------------------------------------------------------------------------------------------------------------------------------------------------------------------------------------------------------------------------------------------------------------------------------------------------------------------------------------------------------------------------------------------------------------------------------------------------------------------------------------------------------------------------------------------------------------------|--------------------------------------------------------------------------------------------------------------------------------------------------------------------------------------------------------------------------------------------------------------------------------------------------------------------------------------------------------------------------------------------------------------------------------------------------------------------------------------------------------------------------------------------------------------------------------------------------------------------------------------------------------------------------------------------------------------------------------------------------------------------------------------------------------------------------------------------------------------------------------------------------------------------------------------------------------------------------------------------------------------------------------------------------------------------------------------------------------------------------------------------------------------------------------------------------------------------------------------------------------------------------------------------------------------------------------------------------------------------------------------------------------------------------------------------------------------------------------------------------------------------------------------------------------------------------------------------------------------------------------------------------------------------------------------------------------------------------------------------------------------------------------------------------------------|-----------------------------|
| 629 R<br>AA 1286 R<br>AA 1920 R                                                                                                                                                                                                                                                                                                                                                                                                                                                                                                                                                                                                                                                                                                                                                                                                                                                                                                                                                                                                                                                                                                                                                                                                                                                                                                                                                                                                                                                                                                                                                                                                                                                                                                                                                                                                                                                                                                                                                                                                                                                                                                                                                                                                                                                                                                                                                                                                                                                                                                                                                                                                                                  | MUFFLER Washer, Exhaust Opening Cover Screw                                                                                                                                                                                                                                                                                                                                                                                                                                                                                                                                                                                                                                                                                                                                                                                                                                                                                                                                                                                                                                                                             | AU-1000-1724                                                                                                                                                                                                                                                                                                                                                                                                                                                                                                                                                                                                                                                                                                                                                                                                                                                                                                                                                                                                                                                                                                                                                                                                                                                                                                                                                                                                                                                                                                                                                                                                                                                                                                                                                                                                 | 3<br>3<br>3                 |
| A 41 R<br>A 73 R<br>A 369 R<br>A 428 R<br>A 1171 R<br>A 1172 R<br>A 1175 R<br>A 1183 R<br>A 1241 R<br>A 2303 R<br>AA 813 R<br>AA 814 R                                                                                                                                                                                                                                                                                                                                                                                                                                                                                                                                                                                                                                                                                                                                                                                                                                                                                                                                                                                                                                                                                                                                                                                                                                                                                                                                                                                                                                                                                                                                                                                                                                                                                                                                                                                                                                                                                                                                                                                                                                                                                                                                                                                                                                                                                                                                                                                                                                                                                                                           | GOVERNOR  Housing, L. H. Governor Bearing Gear, Governor Drive Snap Ring, Governor Shaft Gasket, L. H. Governor Bearing Housing (Thick). Spring, Governor Bearing Gasket, L. H. Governor Bearing (Thin) Shaft, Governor Shaft, Governor Lever Gasket, Governor Case. Arm, Governor Flange, Magneto Drive Case, Governor, A1170 R, with Lever Shaft Bushing. Sleeve, Governor Shaft.                                                                                                                                                                                                                                                                                                                                                                                                                                                                                                                                                                                                                                                                                                                                     | AO-1000-<br>AO-1000-<br>AO-1000-<br>AO-1000-<br>AO-1000-<br>AO-1000-                                                                                                                                                                                                                                                                                                                                                                                                                                                                                                                                                                                                                                                                                                                                                                                                                                                                                                                                                                                                                                                                                                                                                                                                                                                                                                                                                                                                                                                                                                                                                                                                                                                                                                                                         | 0 0 0 0 0 0 0 0 0 0 0 0 0 0 |
| AA 1695 R  AC 667 R B 271 R B 276 R B 280 R B 281 R C 902 R C 998 R D 342 R D 342 R JD 7655 R JD 7656 R JD 7657 R                                                                                                                                                                                                                                                                                                                                                                                                                                                                                                                                                                                                                                                                                                                                                                                                                                                                                                                                                                                                                                                                                                                                                                                                                                                                                                                                                                                                                                                                                                                                                                                                                                                                                                                                                                                                                                                                                                                                                                                                                                                                                                                                                                                                                                                                                                                                                                                                                                                                                                                                                | Gear and Pinion Assembly, Fan Drive Bevel (1 A1174 R and 1 A1177 R).  Weight, Governor Lever, Inside Governor Bearing Washer, Governor Bearing Spring Flange, Magneto Drive Bushing, Governor Lever Shaft (Upper) Pin, Governor Weight. Bearing, Governor Thrust Woodruff Key, in Governor Drive Gear and Magneto Flange. Woodruff Key, Fan Drive Bevel Gear. Cup, Governor Shaft Bearing, L. H. and R. H. Cone with Rollers, Governor Shaft Bearing, L. H. and R. H. Balls and Retainer, Governor Shaft Bearing, L. H. and R. H.                                                                                                                                                                                                                                                                                                                                                                                                                                                                                                                                                                                       | AO-1000-<br>AO-1000-<br>AO-1000-<br>AO-1000-<br>AO-1000-<br>AO-1000-<br>AO-1000-<br>AO-1000-<br>AO-1000-<br>AO-1000-<br>AO-1000-<br>AO-1000-<br>AO-1000-<br>AO-1000-<br>AO-1000-                                                                                                                                                                                                                                                                                                                                                                                                                                                                                                                                                                                                                                                                                                                                                                                                                                                                                                                                                                                                                                                                                                                                                                                                                                                                                                                                                                                                                                                                                                                                                                                                                             | භ භ භ භ භ භ භ භ භ භ භ භ භ   |
| 80 R<br>80 R<br>80 R<br>80 R<br>80 R<br>908 R<br>944 R<br>946 R<br>1188 R<br>1197 R<br>1680 R<br>1681 R<br>1681 R<br>1735 R<br>1735 R<br>1735 R<br>1735 R<br>1735 R<br>1736 R<br>1736 R<br>1737 R<br>1736 R<br>1737 R<br>1738 R<br>1738 R<br>1738 R<br>1739 R<br>1739 R<br>1739 R<br>1739 R<br>1739 R<br>1739 R<br>1739 R<br>1730 R<br>1730 R<br>1731 R<br>1732 R<br>1732 R<br>1733 R<br>1735 R<br>1735 R<br>1736 R<br>1737 R<br>1738 R<br>1738 R<br>1739 R<br>173 | Lever, Speed Control Hand Washer, Speed Control Shaft, Upper. Washer, Speed Control Shaft, Lower. Rod, Clutch Operating. Bracket, Speed Control Shaft Bracket, Steering Shaft Bearing. End, Speed Control Rod Rod, Carburetor Throttle Bushing, Clutch Lever Pivot. Bracket, Clutch Lever Pivot. Bracket, Clutch Lever Spring. Shaft, Speed Control. Support, Steering Shaft Rear. Rod, Speed Control. Spring, Control Lever (Radiator Shutter). Bracket, Steering Shaft Bearing. Link, Fuel Control Rod Support, Fuel Control Rod Extension, Fuel Control Rod. Rod, Fuel Control. Clamp, Speed Change Spring Lever, Clutch Operating Hand, with Pivot Bushing. Bearing, B36 R, with Bushing, Steering Shaft, Upper. Spring, Speed Change, Flat. Clip, Brake Lever Spring Spring, Speed Control Shaft End, Throttle Rod Yoke, Clutch Operating Rod Pin, Clutch Operating Rod Pin, Clutch Operating Rod Yoke Pin, Clutch Operating Rod Yoke Pin, Clutch Operating Hand Lever to Rod End, Throttle Rod Washer, on Speed Control Rod. Washer, on Speed Control Rod. Washer, on Speed Control Rod. Washer, on Throttle Rod. | AO-1000-<br>AO-1000-<br>AO-1000-1214<br>AO-1000-<br>AO-1000-<br>AO-1000-<br>AO-1000-<br>AO-1000-<br>AO-1000-<br>AO-1000-<br>AO-1000-<br>AO-1000-<br>AO-1000-<br>AO-1000-<br>AO-1801-<br>AO-1801-<br>AO-1801-<br>AO-1801-<br>AO-1801-<br>AO-1000-<br>AO-1000-<br>AO-1000-<br>AO-1000-<br>AO-1000-<br>AO-1000-<br>AO-1000-<br>AO-1000-<br>AO-1000-<br>AO-1000-<br>AO-1000-<br>AO-1000-<br>AO-1000-<br>AO-1000-<br>AO-1000-<br>AO-1000-<br>AO-1000-<br>AO-1000-<br>AO-1000-<br>AO-1000-<br>AO-1000-<br>AO-1000-<br>AO-1000-<br>AO-1000-<br>AO-1000-<br>AO-1000-<br>AO-1000-<br>AO-1000-<br>AO-1000-<br>AO-1000-<br>AO-1000-<br>AO-1000-<br>AO-1000-<br>AO-1000-<br>AO-1000-<br>AO-1000-<br>AO-1000-<br>AO-1000-<br>AO-1000-<br>AO-1000-<br>AO-1000-<br>AO-1000-<br>AO-1000-<br>AO-1000-<br>AO-1000-<br>AO-1000-<br>AO-1000-<br>AO-1000-<br>AO-1000-<br>AO-1000-<br>AO-1000-<br>AO-1000-<br>AO-1000-<br>AO-1000-<br>AO-1000-<br>AO-1000-<br>AO-1000-<br>AO-1000-<br>AO-1000-<br>AO-1000-<br>AO-1000-<br>AO-1000-<br>AO-1000-<br>AO-1000-<br>AO-1000-<br>AO-1000-<br>AO-1000-<br>AO-1000-<br>AO-1000-<br>AO-1000-<br>AO-1000-<br>AO-1000-<br>AO-1000-<br>AO-1000-<br>AO-1000-<br>AO-1000-<br>AO-1000-<br>AO-1000-<br>AO-1000-<br>AO-1000-<br>AO-1000-<br>AO-1000-<br>AO-1000-<br>AO-1000-<br>AO-1000-<br>AO-1000-<br>AO-1000-<br>AO-1000-<br>AO-1000-<br>AO-1000-<br>AO-1000-<br>AO-1000-<br>AO-1000-<br>AO-1000-<br>AO-1000-<br>AO-1000-<br>AO-1000-<br>AO-1000-<br>AO-1000-<br>AO-1000-<br>AO-1000-<br>AO-1000-<br>AO-1000-<br>AO-1000-<br>AO-1000-<br>AO-1000-<br>AO-1000-<br>AO-1000-<br>AO-1000-<br>AO-1000-<br>AO-1000-<br>AO-1000-<br>AO-1000-<br>AO-1000-<br>AO-1000-<br>AO-1000-<br>AO-1000-<br>AO-1000-<br>AO-1000-<br>AO-1000-<br>AO-1000-<br>AO-1000-<br>AO-1000-<br>AO-1000-<br>AO-1000-<br>AO-1000- |                             |

<sup>\*</sup>Also repairs for Tractors AO-1000-1800 equipped with Starting and Lighting Assemblies.

| Part<br>Number         | NAME AND DESCRIPTION                                                                                                                 | Serial<br>Number         | Pla |
|------------------------|--------------------------------------------------------------------------------------------------------------------------------------|--------------------------|-----|
|                        | CRANKCASE BREATHER                                                                                                                   |                          |     |
| AA 551 R               | Breather Cover, A900 R, with Stack.                                                                                                  | A O-1000-                |     |
| D 1951 R               | Gasket, Filter Core                                                                                                                  | AO-1000-                 |     |
| D 1952 R               |                                                                                                                                      | AO-1000-                 | ì   |
|                        | CRANKCASE VENTILATOR                                                                                                                 |                          |     |
| A 535 R                | Packing Ventilator Pine                                                                                                              | AO-1000-                 |     |
| A 1190 R               | Pine Ventilator                                                                                                                      | AO-1000-                 |     |
| C 1705 R               | Pipe, Ventilator. Packing Nut, Ventilator Pipe                                                                                       | AO-1000-                 |     |
|                        | LUBRICATING SYSTEM-OIL PUMP                                                                                                          |                          |     |
| A 1596 R               | Gear Oil Pump Top Drive                                                                                                              | AO-1000-                 | 4   |
| A 1597 R               | Bearing, Oil Pump Top Drive Gear.                                                                                                    | AO-1000-                 |     |
| A 1598 R               | Gasket. Oil Pump Drive Gear Bearing                                                                                                  | AO-1000                  |     |
| A 1599 R               | Shaft, Oil Pump Drive.                                                                                                               | AO-1000-                 | 1   |
| AB 284 R               | Shaft, Oil Pump Drive. Strainer Screen, Complete, Oil Pump                                                                           | AO-1000-                 | 1.  |
| B 241 R                | Body, Oil Pump                                                                                                                       | AO-1000-                 |     |
| B 243 R                | Gear, Oil Pump Drive Bottom                                                                                                          | AO-1000-                 | 1 4 |
| B 244 R                | Shaft, Oil Pump Idler Gear.                                                                                                          | AO-1000-                 |     |
| B 245 R                | Gear, Oil Pump Idler                                                                                                                 | AO-1000-                 | i.  |
| B 246 R                | Gasket, Oil Pump Cover                                                                                                               | AO-1000-<br>AO-1000-     |     |
| B 247 R<br>B 250 R     | Cover, Oil Pump.<br>Coupling, Oil Pump Drive Shaft.                                                                                  | AO-1000-                 |     |
| B 250 R<br>B 251 R     | Gasket, Oil Pump Body to Case                                                                                                        | AO-1000-                 | 1   |
| E 2207 R               | Key, Oil Pump Drive Shaft                                                                                                            | AO-1000-                 |     |
|                        |                                                                                                                                      |                          | ĺ   |
| A 518 R                | OIL FILTER AND INDICATOR<br>Stud, Oil Filter (1/2" x 10-1/4")                                                                        | AO-1000-1849             | 1.  |
| A 519 R                | Gasket. Oil Filter Bottom.                                                                                                           | AO-1000-                 |     |
| Ā 520 R                | Nut, Oil Filter Bottom                                                                                                               | AO-1000-1799             | -   |
| Ā 521 R                | Gasket, Oil Filter Bottom Nut                                                                                                        | AO-1000-                 |     |
| A 522 R                | Bottom, Oil Filter.                                                                                                                  | AO-1000-                 | 1 . |
| A 523 R                | Spring, Oil Filter Bottom                                                                                                            | AO-1000-1799             | .   |
| A 1149 R               | Gasket, Oil Filter Head to Filter Body.                                                                                              | AQ-1000-                 | ! . |
| A 1151 R               | Gasket, Oil Filter Head Cover                                                                                                        | AO-1000-                 | 1 . |
| A 1152 R               | Body, Oil Filter.                                                                                                                    | AO-1000-                 |     |
| A 1196 R               | Clip, Oil Pressure Regulating Valve Relief Spring                                                                                    | AO-1000-                 |     |
| A 1278 R               | Bushing, Filter Head Cover, Oil Pressure Regulating Valve                                                                            | AO-1000-<br>AO-1000-     |     |
| A 1279 R<br>A 1280 R   | Head, Öil Filter. Spring, Oil Pressure Regulating Valve (Coil)                                                                       | AO-1000-<br>AO-1000-     |     |
| A 1280 R<br>A 1713 R   | Clamp, Oil Indicator                                                                                                                 | AO-1000-<br>AO-1000-1617 |     |
| A 2440 R               | Nut, Oil Filter                                                                                                                      | AO-1800-1849             |     |
| A 2441 B               | Spring, Oil Filter                                                                                                                   | AO-1800-                 |     |
| A 2444 R               | Snap Ring, Oil Filter End Plate Retaining.                                                                                           | ÃO-1800-                 |     |
| A 2530 R               | Spacer, Oil Filter Bottom Plate                                                                                                      | AO-1812-                 |     |
| A 2574 R               | Stud, Oil Filter (1/2" x 9-1/8")                                                                                                     | AO-1850-                 |     |
| A 2575 R               | Nut. Oil Filter                                                                                                                      | AO-1850-                 |     |
| AA 357 R               | Filter, Oil (Metal) (Substitute AA2454 R)                                                                                            |                          |     |
| AA 824 R               | Leaf Spring with Centering Button, Oil Pressure Regulating Valve.<br>Cover, A1277 R, with Bushing and Relief Spring, Oil Filter Head | AO-1000-                 |     |
| AA BCI 🖹               | Cover, A1277 R, with Bushing and Relief Spring, Oil Filter Head                                                                      | AO-1000-                 |     |
| AA 1730 R              | Gauge, Complete, Oil Indicator                                                                                                       | AO-1000-                 |     |
| AA 2092 R<br>AA 2095 R | Element, Oil Filter<br>End Plate, Oil Filter                                                                                         | AO-1800-<br>AO-1800-     |     |
| AA 2096 R              | Outlet, Oil Filter Assembly                                                                                                          | AO-1800-                 |     |
| AA 2454 R              | Filter, Oil (Replacement).                                                                                                           | AO-1000-1811             | 1   |
| 100 PM 100 PM 100 PM   | Note: This Assembly consists of all parts necessary to Replace Metal                                                                 |                          | 1   |
| A TO 20C TO            | Filter AA357 R with Replacement Filter AA2092 R                                                                                      | AO-1000-                 |     |
| AB 326 B               | Leaf Spring with Centering Button, Oil Filter.  Button, Oil Filter By-Pass Valve Leaf Spring                                         | AO-1000-<br>AO-1000-     |     |
| B 430 R<br>B 439 R     | Spring, Filter Head By-Pass (Coil)                                                                                                   | AO-1000-<br>AO-1000-     |     |
| D 793 R                | Body, Crank Case Oil Level Cock                                                                                                      | AO-1000-                 |     |
| D 794 R                | Plug. Crank Case Oil Level Cock                                                                                                      | AO-1000-                 |     |
| D 2427 R               | Screw, Pressure Regulating                                                                                                           | AO-1000-                 |     |
| K 2573 R               | Screw, Pressure Regulating.<br>Washer, Oil Filter Bottom Nut.                                                                        | AO-1000-                 |     |
| i i                    |                                                                                                                                      |                          | 1   |
|                        |                                                                                                                                      |                          | ;   |
| en in manager of the   |                                                                                                                                      |                          |     |