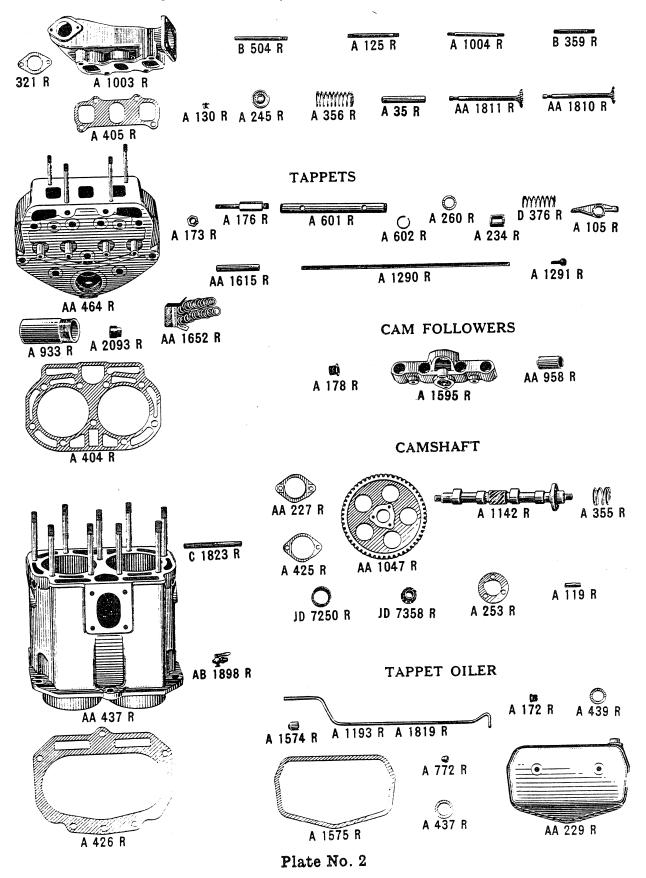

| Part<br>Number                                                                                                                                                                                                             | NAME AND DESCRIPTION                                                                                                                                                                                                                                                                                                                                                                                                                                                                                                                                                                                                               | Serial<br>Number                                                                                                                                                                                                                                                                                                     | Plate<br>No.                            |
|----------------------------------------------------------------------------------------------------------------------------------------------------------------------------------------------------------------------------|------------------------------------------------------------------------------------------------------------------------------------------------------------------------------------------------------------------------------------------------------------------------------------------------------------------------------------------------------------------------------------------------------------------------------------------------------------------------------------------------------------------------------------------------------------------------------------------------------------------------------------|----------------------------------------------------------------------------------------------------------------------------------------------------------------------------------------------------------------------------------------------------------------------------------------------------------------------|-----------------------------------------|
|                                                                                                                                                                                                                            | CYLINDER                                                                                                                                                                                                                                                                                                                                                                                                                                                                                                                                                                                                                           | 10.1000                                                                                                                                                                                                                                                                                                              | •                                       |
| A 426 R<br>AA 437 R<br>AA 535 R<br>AA 2025 R                                                                                                                                                                               | Gasket, Cylinder to Case. Cylinder Block, A732 R, with Studs. Cylinder Block, A732 R, with Pistons, Piston Rings and Gaskets Cylinder Block and Crankshaft Replacement Assembly Consisting of                                                                                                                                                                                                                                                                                                                                                                                                                                      | AO-1000-<br>AO-1000-<br>AO-1000-                                                                                                                                                                                                                                                                                     | 2 2                                     |
| AB 1898 R<br>C 719 R<br>C 1823 R                                                                                                                                                                                           | Cylinder Block, Pistons, Piston Rings, Piston Pins, Crankshaft with Gear, Main Bearings, Connecting Rods and Necessary Gaskets Cock, Compression Relief Stud, Cylinder to Case. Stud, Cylinder Head                                                                                                                                                                                                                                                                                                                                                                                                                                | AO-1000-<br>AO-1000-<br>AO-1000-<br>AO-1000-                                                                                                                                                                                                                                                                         | 2<br>1<br>2                             |
| U 1023 I                                                                                                                                                                                                                   | CVIINDER PEAD MANIFOLD VALVES                                                                                                                                                                                                                                                                                                                                                                                                                                                                                                                                                                                                      |                                                                                                                                                                                                                                                                                                                      |                                         |
| 321 R<br>35 R<br>A 125 R<br>A 130 R<br>A 245 R<br>A 356 R<br>A 404 R<br>A 405 R<br>A 1004 R<br>A 1004 R<br>A 2093 R<br>A 464 R<br>A 465 R<br>A 464 R<br>A 1615 R<br>A 1615 R<br>A 1615 R<br>A 1810 R<br>B 359 R<br>B 504 R | Gasket, Carburetor to Manifold. Guide, Valve. Stud, Manifold, Medium (7/16" x 5-5/8"). Lock Washer (Half) Valve Stem. Cap, Valve Spring. Spring, Valve. Gasket, Cylinder Head. Gasket, Manifold. Pipe, Cylinder Head Water Inlet. Manifold. Stud, Manifold, Left (7/16" x 6-1/2"). Pipe Plug, Cylinder Head Drain. Cylinder Head, A587 R, with Valve Guides. Cylinder Head, A587 R, with Valve Guides. Cylinder Head, A587 R, with Valve Guides. Sleeve, Push Rod (Set of 2). Lead Washer, Cylinder Head Stud (Box of 50) Valve, Intake (Set of 2). Stud, Manifold, Short (7/16" x 4-3/4"). Stud, Manifold, Long (7/16" x 5-3/4"). | AO-1000-<br>AO-1000-<br>AO-1000-<br>AO-1000-<br>AO-1000-<br>AO-1000-<br>AO-1000-<br>AO-1000-<br>AO-1000-<br>AO-1000-<br>AO-1000-<br>AO-1000-<br>AO-1000-<br>AO-1000-<br>AO-1000-<br>AO-1000-<br>AO-1000-<br>AO-1000-<br>AO-1000-<br>AO-1000-<br>AO-1000-<br>AO-1000-<br>AO-1000-<br>AO-1000-<br>AO-1000-<br>AO-1000- | 222222222222222222222222222222222222222 |
| _                                                                                                                                                                                                                          | CAMSHAFT                                                                                                                                                                                                                                                                                                                                                                                                                                                                                                                                                                                                                           | AO-1000-                                                                                                                                                                                                                                                                                                             | 2                                       |
| A 119 R<br>A 253 R<br>A 355 R<br>A 425 R<br>A 1142 R<br>AA 227 R<br>AA 1047 R<br>JD 7250 R<br>JD 7358 R                                                                                                                    | Stud, Camshaft Gear Plate, Camshaft Gear Locking Spring, Camshaft Thrust Gasket, Camshaft Bearing Housing Camshaft Housing, A31 R, with Bearing Cup, Camshaft, L. H. Gear, A30 R, Camshaft, with Stud and Nut Cup, Camshaft Bearing Cone with Rollers, Camshaft Bearing                                                                                                                                                                                                                                                                                                                                                            | AO-1000-<br>AO-1000-<br>AO-1000-<br>AO-1000-<br>AO-1000-<br>AO-1000-<br>AO-1000-<br>AO-1000-<br>AO-1000-                                                                                                                                                                                                             | 22222222222                             |
|                                                                                                                                                                                                                            | CAM FOLLOWERS                                                                                                                                                                                                                                                                                                                                                                                                                                                                                                                                                                                                                      | AO1000                                                                                                                                                                                                                                                                                                               | 2                                       |
| A 178 R<br>A 1595 R<br>AA 958 R                                                                                                                                                                                            | Support, Cam Follower Guide Guide, Cam Follower Cam Follower                                                                                                                                                                                                                                                                                                                                                                                                                                                                                                                                                                       | AO-1000-<br>AO-1000-<br>AO-1000-                                                                                                                                                                                                                                                                                     | 2<br>2<br>2                             |
| 4.0.00 500                                                                                                                                                                                                                 | TAPPETS                                                                                                                                                                                                                                                                                                                                                                                                                                                                                                                                                                                                                            | AO-1000-                                                                                                                                                                                                                                                                                                             | 2                                       |
| A 105 E<br>A 172 B<br>A 173 R<br>A 176 R<br>A 234 B<br>A 260 R<br>A 437 R<br>A 601 R<br>A 602 R<br>A 1193 R<br>A 1290 R<br>A 1291 R<br>A 1575 R<br>A 1819 R<br>A 1819 R<br>A 229 R<br>A 1652 R<br>D 376 R                  | Lever, Tappet Nut, Tappet Oiler Pipe Packing. Nut, Tappet Lever Stud Stud, Tappet Lever Bracket Spacer, Tappet Lever Shaft. Washer, Tappet Lever Bracket Stud Packing Washer, Tappet Oiler Pipe (12 used) Shaft, Tappet Lever Snap Ring, Tappet Lever Shaft Nut, Tappet Lever Cover, (Acorn) Pipe, Tappet Lever Cover, (Acorn) Pipe, Tappet Lever Oiler Rod, Tappet Adjusting Screw, Tappet Lever Bushing, Tappet Oiler Pipe Gasket, Tappet Lever Cover Pipe, Tappet Lever Cover Pipe, Tappet Lever With Oil Trough, Bushing and Gasket Lead Washer, Tappet Lever Stud (Box of 50 K2080 R) Spring, Tappet Lever Spacer             | AO-1000-<br>AO-1000-<br>AO-1000-<br>AO-1000-<br>AO-1000-<br>AO-1000-<br>AO-1000-<br>AO-1000-<br>AO-1000-<br>AO-1000-<br>AO-1000-<br>AO-1000-<br>AO-1000-<br>AO-1000-<br>AO-1000-<br>AO-1000-<br>AO-1000-<br>AO-1000-<br>AO-1000-<br>AO-1000-<br>AO-1000-<br>AO-1000-<br>AO-1000-<br>AO-1000-                         | 102222222222222222222222222222222222222 |