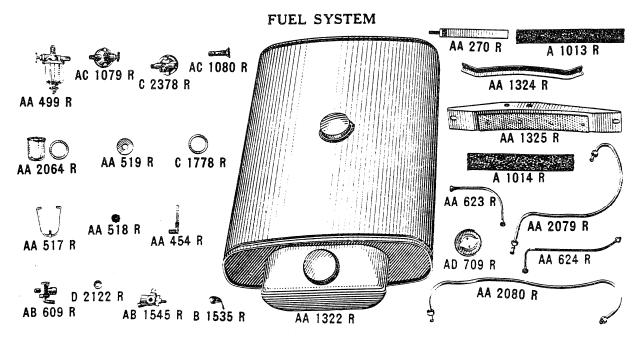

R<br>A 1686 R<br>A 1686 R<br>A 1686 R<br>A 1686 R<br>B 1893 R<br>B 2202 R<br>A 2293 R<br>B 694 R<br>B 694 R<br>B 694 R | Crankshaft Flywheel with Bolts Main Bearing Housing with Cap, R. H. Main Bearing Housing with Cap, L. H. Rear Axle Housing Cover with Plug Air Cleaner Bracket, Complete | AA1315 R<br>AA1318 R<br>AA1318 R<br>AA1305 R<br>AA1309 R<br>AA1309 R<br>AA1289 R<br>AA1289 R<br>AA1289 R<br>AA1289 R<br>AA1920 R<br>AA1920 R<br>AA1920 R<br>AA1920 R<br>AA1920 R<br>AA1921 R | 58993333312223592122133 | 3<br>24<br>23 |

# TRANSMISSION CASE A 902 R A 903 R AA 741 R AA 399 R ENGINE, PISTON, CONNECTING RODS, CRANKSHAFT





Plate No. 1

AA 1305 R

## CYLINDERHEAD, VALVES AND MANIFOLD





Plate Nc. 3







D 392 R A 465 R D 2440 R B 258 R E 2149 R A 374 R E 2150 R B 259 R D 1935 R D 417 R



Plate No. 4



Plate No. 5

# RADIATOR GUARD, CURTAIN, SHUTTER AND SHUTTER CONTROL



Plate No. 6

#### **PULLEY**



Plate No. 7







## COUNTERSHAFT IDLER GEAR AND COUNTERSHAFT





A 124 R

A 1156 R A 1158 R
A 1157 R A 1159 R

Plate No. 8

#### AA521R HIGH SPEED GEAR ASSEMBLY







### AA1120R SLOW SPEED GEAR ASSEMBLY



































AA 1553 R JD 7649 R A 1402 R A 1406 R A 1405 R AA 1123 R

















#### DIFFERENTIAL

























FINAL DRIVE





















Plate No. 9



## REAR WHEELS AND REAR WHEEL EQUIPMENT



Plate No. 10

## REAR WHEELS AND REAR WHEEL EQUIPMENT—Continued



Plate No. 11



Plate No. 12

#### FRONT WHEELS AND FRONT WHEEL EQUIPMENT



Plate No. 13



Plate No. 14



Plate No. 15



Plate No. 16



Plate No. 17



# AB7