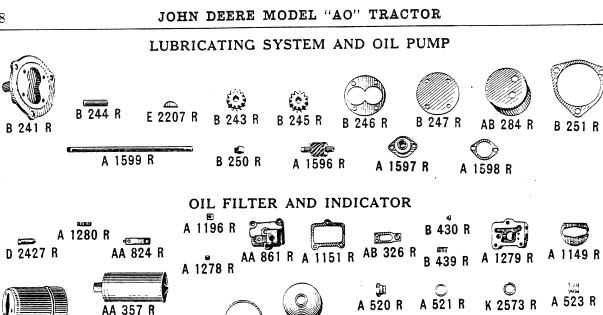

<sup>\*</sup>Also repairs for Tractors AO-1000-1800 equipped with Starting and Lighting Assemblies.

| Part<br>Number         | NAME AND DESCRIPTION                                                                                                                 | Serial<br>Number         | Pla |
|------------------------|--------------------------------------------------------------------------------------------------------------------------------------|--------------------------|-----|
|                        | CRANKCASE BREATHER                                                                                                                   |                          |     |
| AA 551 R               | Breather Cover, A900 R, with Stack.                                                                                                  | A O-1000-                |     |
| D 1951 R               | Gasket, Filter Core                                                                                                                  | AO-1000-                 |     |
| D 1952 R               |                                                                                                                                      | AO-1000-                 | ì   |
|                        | CRANKCASE VENTILATOR                                                                                                                 |                          |     |
| A 535 R                | Packing Ventilator Pine                                                                                                              | AO-1000-                 |     |
| A 1190 R               | Pine Ventilator                                                                                                                      | AO-1000-                 |     |
| C 1705 R               | Pipe, Ventilator. Packing Nut, Ventilator Pipe                                                                                       | AO-1000-                 |     |
|                        | LUBRICATING SYSTEM-OIL PUMP                                                                                                          |                          |     |
| A 1596 R               | Gear Oil Pump Top Drive                                                                                                              | AO-1000-                 | 4   |
| A 1597 R               | Bearing, Oil Pump Top Drive Gear.                                                                                                    | AO-1000-                 |     |
| A 1598 R               | Gasket. Oil Pump Drive Gear Bearing                                                                                                  | AO-1000                  |     |
| A 1599 R               | Shaft, Oil Pump Drive.                                                                                                               | AO-1000-                 | 1   |
| AB 284 R               | Shaft, Oil Pump Drive. Strainer Screen, Complete, Oil Pump                                                                           | AO-1000-                 | 1.  |
| B 241 R                | Body, Oil Pump                                                                                                                       | AO-1000-                 |     |
| B 243 R                | Gear, Oil Pump Drive Bottom                                                                                                          | AO-1000-                 | 1 4 |
| B 244 R                | Shaft, Oil Pump Idler Gear.                                                                                                          | AO-1000-                 |     |
| B 245 R                | Gear, Oil Pump Idler                                                                                                                 | AO-1000-                 | i.  |
| B 246 R                | Gasket, Oil Pump Cover                                                                                                               | AO-1000-<br>AO-1000-     |     |
| B 247 R<br>B 250 R     | Cover, Oil Pump.<br>Coupling, Oil Pump Drive Shaft.                                                                                  | AO-1000-                 |     |
| B 250 R<br>B 251 R     | Gasket, Oil Pump Body to Case                                                                                                        | AO-1000-                 | 1   |
| E 2207 R               | Key, Oil Pump Drive Shaft                                                                                                            | AO-1000-                 |     |
|                        |                                                                                                                                      |                          | ĺ   |
| A 518 R                | OIL FILTER AND INDICATOR<br>Stud, Oil Filter (1/2" x 10-1/4")                                                                        | AO-1000-1849             | 1.  |
| A 519 R                | Gasket. Oil Filter Bottom.                                                                                                           | AO-1000-                 |     |
| Ā 520 R                | Nut, Oil Filter Bottom                                                                                                               | AO-1000-1799             | -   |
| Ā 521 R                | Gasket, Oil Filter Bottom Nut                                                                                                        | AO-1000-                 |     |
| A 522 R                | Bottom, Oil Filter.                                                                                                                  | AO-1000-                 | 1 . |
| A 523 R                | Spring, Oil Filter Bottom                                                                                                            | AO-1000-1799             | .   |
| A 1149 R               | Gasket, Oil Filter Head to Filter Body.                                                                                              | AQ-1000-                 | ! . |
| A 1151 R               | Gasket, Oil Filter Head Cover                                                                                                        | AO-1000-                 | 1 . |
| A 1152 R               | Body, Oil Filter.                                                                                                                    | AO-1000-                 |     |
| A 1196 R               | Clip, Oil Pressure Regulating Valve Relief Spring                                                                                    | AO-1000-                 |     |
| A 1278 R               | Bushing, Filter Head Cover, Oil Pressure Regulating Valve                                                                            | AO-1000-<br>AO-1000-     |     |
| A 1279 R<br>A 1280 R   | Head, Öil Filter. Spring, Oil Pressure Regulating Valve (Coil)                                                                       | AO-1000-<br>AO-1000-     |     |
| A 1280 R<br>A 1713 R   | Clamp, Oil Indicator                                                                                                                 | AO-1000-<br>AO-1000-1617 |     |
| A 2440 R               | Nut, Oil Filter                                                                                                                      | AO-1800-1849             |     |
| A 2441 B               | Spring, Oil Filter                                                                                                                   | AO-1800-                 |     |
| A 2444 R               | Snap Ring, Oil Filter End Plate Retaining.                                                                                           | ÃO-1800-                 |     |
| A 2530 R               | Spacer, Oil Filter Bottom Plate                                                                                                      | AO-1812-                 |     |
| A 2574 R               | Stud, Oil Filter (1/2" x 9-1/8")                                                                                                     | AO-1850-                 |     |
| A 2575 R               | Nut. Oil Filter                                                                                                                      | AO-1850-                 |     |
| AA 357 R               | Filter, Oil (Metal) (Substitute AA2454 R)                                                                                            |                          |     |
| AA 824 R               | Leaf Spring with Centering Button, Oil Pressure Regulating Valve.<br>Cover, A1277 R, with Bushing and Relief Spring, Oil Filter Head | AO-1000-                 |     |
| AA BCI 🖹               | Cover, A1277 R, with Bushing and Relief Spring, Oil Filter Head                                                                      | AO-1000-                 |     |
| AA 1730 R              | Gauge, Complete, Oil Indicator                                                                                                       | AO-1000-                 |     |
| AA 2092 R<br>AA 2095 R | Element, Oil Filter<br>End Plate, Oil Filter                                                                                         | AO-1800-<br>AO-1800-     |     |
| AA 2096 R              | Outlet, Oil Filter Assembly                                                                                                          | AO-1800-                 |     |
| AA 2454 R              | Filter, Oil (Replacement).                                                                                                           | AO-1000-1811             | 1   |
| 100 PM 100 PM 100 PM   | Note: This Assembly consists of all parts necessary to Replace Metal                                                                 |                          | 1   |
| A TO 20C TO            | Filter AA357 R with Replacement Filter AA2092 R                                                                                      | AO-1000-                 |     |
| AB 326 B               | Leaf Spring with Centering Button, Oil Filter.  Button, Oil Filter By-Pass Valve Leaf Spring                                         | AO-1000-<br>AO-1000-     |     |
| B 430 R<br>B 439 R     | Spring, Filter Head By-Pass (Coil)                                                                                                   | AO-1000-<br>AO-1000-     |     |
| D 793 R                | Body, Crank Case Oil Level Cock                                                                                                      | AO-1000-                 |     |
| D 794 R                | Plug. Crank Case Oil Level Cock                                                                                                      | AO-1000-                 |     |
| D 2427 R               | Screw, Pressure Regulating                                                                                                           | AO-1000-                 |     |
| K 2573 R               | Screw, Pressure Regulating.<br>Washer, Oil Filter Bottom Nut.                                                                        | AO-1000-                 |     |
| i i                    |                                                                                                                                      |                          | 1   |
|                        |                                                                                                                                      |                          | ;   |
| en in manager of the   |                                                                                                                                      |                          |     |