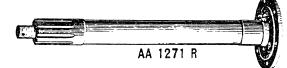

| Part<br>Number         | NAME AND DESCRIPTION                                                                                                          | Serial<br>Number    | Pla<br>No |
|------------------------|-------------------------------------------------------------------------------------------------------------------------------|---------------------|-----------|
|                        | TRANSMISSION CASE                                                                                                             |                     |           |
| 004 70                 | Stud, Steering Housing to Case                                                                                                | A O-1000-           | 1         |
| 294 R                  | Pipe Plug, Power Shaft Shifter Hole                                                                                           | AO-1000-            | i         |
| 1452 R                 | Pipe Plug, Power Shalt Shifter Hole                                                                                           | AO-1000-            | l î       |
| 284 R                  | Stud, L. H. Main Bearing.                                                                                                     | AO-1000<br>AO-1000- | 1         |
| 399 R                  | Stud, L. H. Main Bearing. Gasket, Transmission Case Cover. Cover, A912 R, Transmission Case, with Gear Shift Interlock        | A O-1000-           | li        |
| A 823 R                | Cover, Aylz R, Transmission Case, with Gear Shift Interlock                                                                   | AO-1000-            | 1 :       |
| A 843 R                |                                                                                                                               |                     | 1         |
| 719 R                  | Stud, Cylinder to Case. Welch Plug, Transmission Cover                                                                        | AO-1000-            | 1         |
| 463 R                  | Pipe Plug, Transmission Cover Pipe Plug, Transmission Case Drain                                                              | AO-1000-            | ĺ         |
| 2142 R                 | Pipe Plug, Transmission Case Drain                                                                                            | AO-1000-            | 1         |
| 2142 R                 | Pipe Plug, Crank Case Drain<br>Alemite Fitting, No. 1610, Steering Shaft Lower Bushing                                        | AO-1000-            | 1 5       |
| D 7759                 | Guildian Communication Communication                                                                                          | A ( )               |           |
| 3083 R<br>2471 R       | Pipe Plug, Transmission Case Oil Level, R. H.                                                                                 | AO-1735-            |           |
| 2471 R                 | Pipe Piug, Transmission Case On Level, it. 11.                                                                                | NO-1100-            |           |
| _                      | ENGINE                                                                                                                        | 1000                |           |
| 191 R                  | Bolt, R. H. Main Bearing                                                                                                      | AO-1000-            |           |
| 256 R                  | Bolt, L. H. Main Bearing                                                                                                      | AO-1000-            |           |
| 302 R                  | Bolt, L. H. Main Bearing. Shim, L. H. Main Bearing, Laminated.                                                                | AO-1000-            |           |
| 424 R                  | Gasket I. H. Main Bearing Cover                                                                                               | AU-1000-            | 1         |
| 902 R                  | Cover. Crank Case                                                                                                             | AO-1000-            |           |
| 903 R                  | Gooket Crank Cose Cover                                                                                                       | AO-1000-            |           |
| 1147 R                 | Goskot I. H. Main Rearing Housing                                                                                             | AO-1000-            |           |
| 1671 R                 | Shim R H Main Rearing Laminated                                                                                               | AO-1000-            |           |
| 1672 R                 | Cover I. H Main Bearing                                                                                                       | AO-1000-            |           |
| A 244 R                | Cover, L. H. Main Bearing<br>Spacer, Flywheel with D2124 R Cork Washer                                                        | AO-1000-            |           |
| A 397 R                | Bushing, L. H. Main Bearing (2 Halves)                                                                                        | AO-1000-            |           |
|                        | Flywheel, A1662 R, with Bolts and Driving Pin.                                                                                | AO-1000-            |           |
| A 1305 R               | Housing, A1663 R, Main Bearing, with Cap, R. H.                                                                               | A O-1000-           |           |
| A 1309 R               | Housing, A1665 R, Main Dearing, with Cap, R. II.                                                                              | AO-1000-            |           |
| A 1310 R               | Housing, A1664 R, Main Bearing, with Cap, L. H.                                                                               | AO 1000             |           |
| A 1349 R               | Bushing, R. H. Main Bearing.                                                                                                  | AO-1000-            |           |
| 1080 R                 | Screw, Flywheel Locating                                                                                                      | AO-1000-            |           |
| 2009 R                 | Pin, Flywheel Spacer Driving.                                                                                                 | AO-1000-            |           |
| 2124 R                 | Washer, Flywheel Spacer, Cork                                                                                                 | AO-1000-            |           |
| 2142 R                 | Pipe Plug, Crank Case Oil Drain                                                                                               | AO-1000-            |           |
| 2142 R                 | Pipe Plug, L. H. Main Bearing Housing.                                                                                        | AO-1000-            |           |
|                        | PISTONS, CONNECTING RODS, CRANKSHAFT                                                                                          |                     |           |
| 103 R                  | Gear Crankshaft.                                                                                                              | AO-1000-            |           |
| 303 R                  | Shim Connecting Rod Laminated                                                                                                 | AO-1000-            | :         |
| 319 R                  | Lock Screw Piston Pin                                                                                                         | AO-1000-1061        |           |
| 1507 R                 | Span Ring Piston Pin                                                                                                          | AO-1062-            |           |
| A 382 R                | Rolf with Nut and Cotter, Connecting Rod                                                                                      | AO-1000-            | 1         |
| A 463 R                | Connecting Rod A107 R. Complete                                                                                               | AO-1000-            |           |
| A 463 R                | "Exchange Connecting Rod, Complete. Old Connecting Rod must                                                                   |                     | 1         |
|                        | accompany order for new rod in order to get the benefit of difference                                                         |                     |           |
|                        | in price between a New Rod and an Exchange Rod. All                                                                           |                     |           |
|                        | orders received for "Exchange Rods" that are not accompanied with                                                             |                     |           |
| İ                      | Old Rod will be filled with New Rods and Billed at full price.                                                                |                     | 1.        |
| A 1500 -               | Old Rod will be filled with New Rods and Billed at Ituli price.                                                               | A 0_1000_           |           |
| A 737 R                | Piston, A1109 R, with Rings, .030" Oversize.                                                                                  | A O-1000-           |           |
| A 840 R                | Piston, A61 R, with Rings, Standard                                                                                           | A O_1000_           |           |
| A 1423 R               | Ring, Piston, .030" Oversize (Set of 10)                                                                                      | AO-1000-            |           |
| ▲ 1572 R               | Piston with Rings 045" ()versize                                                                                              | AO-1000-            |           |
| A 1574 R               | Ring, Piston, .045" Oversize (Set of 10)                                                                                      | AO-1000-            |           |
| A 1607 R               | Ring, Piston, Oil Control (1 Ring).                                                                                           | AO-1000-            |           |
| A 1620 R               | Ring, Piston, Oil Control (1 Ring). Pin, Piston, (Set Screw Type) (Set of 2).                                                 | AO-1000-1061        |           |
| A 1621 R               | Pin, Piston (Snap Ring Type) (Set of 2). Pin, Piston, .005" Oversize (Set Screw Type) (Set of 2).                             | AO-1062-            |           |
| A 1622 R               | Pin, Piston, .005" Oversize (Set Screw Type) (Set of 2)                                                                       | AO-1000-1061        |           |
| A 1623 R               | Pin. Piston005" Oversize (Snap Ring Type) (Set of 2)                                                                          | AU-1002-            |           |
| A 1626 R               | Rushing Piston Pin (Set of 2)                                                                                                 | AO-1000-            |           |
| A 1955 R               | Ring Piston, Oil Control (1 Ring) .045" Oversize                                                                              | AO-1000-            | 1         |
| A 2025 R               | Crankshaft and Cylinder Block Replacement Assembly, Consisting 01                                                             |                     | i         |
|                        | Crankshaft with Gear, Main Bearings, Connecting Rods, Cylinder                                                                |                     | 1         |
| i                      | Crankshaft with Gear, Main Bearings, Connecting Rods, Cylinder<br>Block with Pistons, Piston Rings, Piston Pins and Necessary |                     | 1         |
|                        | Gaskets                                                                                                                       | AO-1000-            |           |
| A 2034 R               | Crankshaft, A1660 R, Gear, Main Bearing, Connecting Rods and                                                                  | 10.1000             | 1         |
|                        | Shime (Substitute for AA1303 R)                                                                                               | AO-1000-            |           |
| A 2047 R               | Ring, Piston, Standard (8 Compression and 2 Oil Control).                                                                     | AO-1000-            |           |
| LA 2021 D              | Ring, Piston045" Oversize (8 Compression and 2 Uil Control)                                                                   | AU-1000-            |           |
|                        |                                                                                                                               |                     |           |
| AA 2048 R<br>AA 2348 R | Ring, Piston (Set of 10). Woodruff Key, in Crankshaft Gear.                                                                   | AU-1000-            |           |