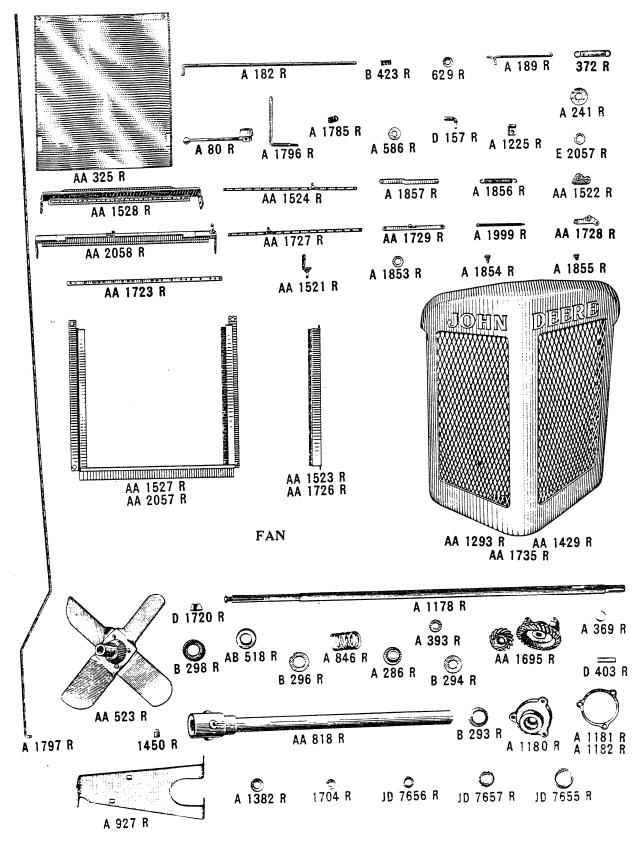

| Part<br>Number                                                                                                                                                                                                                                                                                                                                                                                                                                                                                                                                                                                                                                                                                                                                                                                                                                                                                                                                                                                                                                                                                                                                                                                                                                                                                                                                                                                                                                                                                                                                                                                                                                                                                                                                                                                                                                                                                                                                                                                                                                                                                                                                                                                                                                                                                                                                                                                                                                                                                                                                                                                                                                                   | NAME AND DESCRIPTION                                                                                                                                                                                                                                                                                                                                                                                                                                                                                                                                                                                                                                                                                                                                                                                                                                                                                                                                                                                                                                                                                                    | Serial<br>Number                                                                                                                                                                                                                                                                                                                                                                                                                                                                                                                                                                                                                                                                                                                                                                                                                                                                                                                                                                                                                                                                                                                                                                                                                                                                                                                                                                                                                                                                                                                                                                                                                                                                                                                                                                                             | Plate<br>No.                |
|------------------------------------------------------------------------------------------------------------------------------------------------------------------------------------------------------------------------------------------------------------------------------------------------------------------------------------------------------------------------------------------------------------------------------------------------------------------------------------------------------------------------------------------------------------------------------------------------------------------------------------------------------------------------------------------------------------------------------------------------------------------------------------------------------------------------------------------------------------------------------------------------------------------------------------------------------------------------------------------------------------------------------------------------------------------------------------------------------------------------------------------------------------------------------------------------------------------------------------------------------------------------------------------------------------------------------------------------------------------------------------------------------------------------------------------------------------------------------------------------------------------------------------------------------------------------------------------------------------------------------------------------------------------------------------------------------------------------------------------------------------------------------------------------------------------------------------------------------------------------------------------------------------------------------------------------------------------------------------------------------------------------------------------------------------------------------------------------------------------------------------------------------------------------------------------------------------------------------------------------------------------------------------------------------------------------------------------------------------------------------------------------------------------------------------------------------------------------------------------------------------------------------------------------------------------------------------------------------------------------------------------------------------------|-------------------------------------------------------------------------------------------------------------------------------------------------------------------------------------------------------------------------------------------------------------------------------------------------------------------------------------------------------------------------------------------------------------------------------------------------------------------------------------------------------------------------------------------------------------------------------------------------------------------------------------------------------------------------------------------------------------------------------------------------------------------------------------------------------------------------------------------------------------------------------------------------------------------------------------------------------------------------------------------------------------------------------------------------------------------------------------------------------------------------|--------------------------------------------------------------------------------------------------------------------------------------------------------------------------------------------------------------------------------------------------------------------------------------------------------------------------------------------------------------------------------------------------------------------------------------------------------------------------------------------------------------------------------------------------------------------------------------------------------------------------------------------------------------------------------------------------------------------------------------------------------------------------------------------------------------------------------------------------------------------------------------------------------------------------------------------------------------------------------------------------------------------------------------------------------------------------------------------------------------------------------------------------------------------------------------------------------------------------------------------------------------------------------------------------------------------------------------------------------------------------------------------------------------------------------------------------------------------------------------------------------------------------------------------------------------------------------------------------------------------------------------------------------------------------------------------------------------------------------------------------------------------------------------------------------------|-----------------------------|
| 629 R<br>AA 1286 R<br>AA 1920 R                                                                                                                                                                                                                                                                                                                                                                                                                                                                                                                                                                                                                                                                                                                                                                                                                                                                                                                                                                                                                                                                                                                                                                                                                                                                                                                                                                                                                                                                                                                                                                                                                                                                                                                                                                                                                                                                                                                                                                                                                                                                                                                                                                                                                                                                                                                                                                                                                                                                                                                                                                                                                                  | MUFFLER Washer, Exhaust Opening Cover Screw                                                                                                                                                                                                                                                                                                                                                                                                                                                                                                                                                                                                                                                                                                                                                                                                                                                                                                                                                                                                                                                                             | AU-1000-1724                                                                                                                                                                                                                                                                                                                                                                                                                                                                                                                                                                                                                                                                                                                                                                                                                                                                                                                                                                                                                                                                                                                                                                                                                                                                                                                                                                                                                                                                                                                                                                                                                                                                                                                                                                                                 | 3<br>3<br>3                 |
| A 41 R<br>A 73 R<br>A 369 R<br>A 428 R<br>A 1171 R<br>A 1172 R<br>A 1175 R<br>A 1183 R<br>A 1241 R<br>A 2303 R<br>AA 813 R<br>AA 814 R                                                                                                                                                                                                                                                                                                                                                                                                                                                                                                                                                                                                                                                                                                                                                                                                                                                                                                                                                                                                                                                                                                                                                                                                                                                                                                                                                                                                                                                                                                                                                                                                                                                                                                                                                                                                                                                                                                                                                                                                                                                                                                                                                                                                                                                                                                                                                                                                                                                                                                                           | GOVERNOR  Housing, L. H. Governor Bearing Gear, Governor Drive Snap Ring, Governor Shaft Gasket, L. H. Governor Bearing Housing (Thick). Spring, Governor Bearing Gasket, L. H. Governor Bearing (Thin) Shaft, Governor Shaft, Governor Lever Gasket, Governor Case. Arm, Governor Flange, Magneto Drive Case, Governor, A1170 R, with Lever Shaft Bushing. Sleeve, Governor Shaft.                                                                                                                                                                                                                                                                                                                                                                                                                                                                                                                                                                                                                                                                                                                                     | AO-1000-<br>AO-1000-<br>AO-1000-<br>AO-1000-<br>AO-1000-<br>AO-1000-                                                                                                                                                                                                                                                                                                                                                                                                                                                                                                                                                                                                                                                                                                                                                                                                                                                                                                                                                                                                                                                                                                                                                                                                                                                                                                                                                                                                                                                                                                                                                                                                                                                                                                                                         | 0 0 0 0 0 0 0 0 0 0 0 0 0 0 |
| AA 1695 R  AC 667 R B 271 R B 276 R B 280 R B 281 R C 902 R C 998 R D 342 R D 342 R JD 7655 R JD 7656 R JD 7657 R                                                                                                                                                                                                                                                                                                                                                                                                                                                                                                                                                                                                                                                                                                                                                                                                                                                                                                                                                                                                                                                                                                                                                                                                                                                                                                                                                                                                                                                                                                                                                                                                                                                                                                                                                                                                                                                                                                                                                                                                                                                                                                                                                                                                                                                                                                                                                                                                                                                                                                                                                | Gear and Pinion Assembly, Fan Drive Bevel (1 A1174 R and 1 A1177 R).  Weight, Governor Lever, Inside Governor Bearing Washer, Governor Bearing Spring Flange, Magneto Drive Bushing, Governor Lever Shaft (Upper) Pin, Governor Weight. Bearing, Governor Thrust Woodruff Key, in Governor Drive Gear and Magneto Flange. Woodruff Key, Fan Drive Bevel Gear. Cup, Governor Shaft Bearing, L. H. and R. H. Cone with Rollers, Governor Shaft Bearing, L. H. and R. H. Balls and Retainer, Governor Shaft Bearing, L. H. and R. H.                                                                                                                                                                                                                                                                                                                                                                                                                                                                                                                                                                                       | AO-1000-<br>AO-1000-<br>AO-1000-<br>AO-1000-<br>AO-1000-<br>AO-1000-<br>AO-1000-<br>AO-1000-<br>AO-1000-<br>AO-1000-<br>AO-1000-<br>AO-1000-<br>AO-1000-<br>AO-1000-<br>AO-1000-                                                                                                                                                                                                                                                                                                                                                                                                                                                                                                                                                                                                                                                                                                                                                                                                                                                                                                                                                                                                                                                                                                                                                                                                                                                                                                                                                                                                                                                                                                                                                                                                                             | භ භ භ භ භ භ භ භ භ භ භ භ භ   |
| 80 R<br>80 R<br>80 R<br>80 R<br>80 R<br>908 R<br>944 R<br>946 R<br>1188 R<br>1197 R<br>1680 R<br>1681 R<br>1681 R<br>1735 R<br>1735 R<br>1735 R<br>1735 R<br>1735 R<br>1736 R<br>1736 R<br>1737 R<br>1736 R<br>1737 R<br>1738 R<br>1738 R<br>1738 R<br>1739 R<br>1739 R<br>1739 R<br>1739 R<br>1739 R<br>1739 R<br>1739 R<br>1730 R<br>1730 R<br>1731 R<br>1732 R<br>1732 R<br>1733 R<br>1735 R<br>1735 R<br>1736 R<br>1737 R<br>1738 R<br>1738 R<br>1739 R<br>173 | Lever, Speed Control Hand Washer, Speed Control Shaft, Upper. Washer, Speed Control Shaft, Lower. Rod, Clutch Operating. Bracket, Speed Control Shaft Bracket, Steering Shaft Bearing. End, Speed Control Rod Rod, Carburetor Throttle Bushing, Clutch Lever Pivot. Bracket, Clutch Lever Pivot. Bracket, Clutch Lever Spring. Shaft, Speed Control. Support, Steering Shaft Rear. Rod, Speed Control. Spring, Control Lever (Radiator Shutter). Bracket, Steering Shaft Bearing. Link, Fuel Control Rod Support, Fuel Control Rod Extension, Fuel Control Rod. Rod, Fuel Control. Clamp, Speed Change Spring Lever, Clutch Operating Hand, with Pivot Bushing. Bearing, B36 R, with Bushing, Steering Shaft, Upper. Spring, Speed Change, Flat. Clip, Brake Lever Spring Spring, Speed Control Shaft End, Throttle Rod Yoke, Clutch Operating Rod Pin, Clutch Operating Rod Pin, Clutch Operating Rod Yoke Pin, Clutch Operating Rod Yoke Pin, Clutch Operating Hand Lever to Rod End, Throttle Rod Washer, on Speed Control Rod. Washer, on Speed Control Rod. Washer, on Speed Control Rod. Washer, on Throttle Rod. | AO-1000-<br>AO-1000-<br>AO-1000-1214<br>AO-1000-<br>AO-1000-<br>AO-1000-<br>AO-1000-<br>AO-1000-<br>AO-1000-<br>AO-1000-<br>AO-1000-<br>AO-1000-<br>AO-1000-<br>AO-1000-<br>AO-1801-<br>AO-1801-<br>AO-1801-<br>AO-1801-<br>AO-1801-<br>AO-1000-<br>AO-1000-<br>AO-1000-<br>AO-1000-<br>AO-1000-<br>AO-1000-<br>AO-1000-<br>AO-1000-<br>AO-1000-<br>AO-1000-<br>AO-1000-<br>AO-1000-<br>AO-1000-<br>AO-1000-<br>AO-1000-<br>AO-1000-<br>AO-1000-<br>AO-1000-<br>AO-1000-<br>AO-1000-<br>AO-1000-<br>AO-1000-<br>AO-1000-<br>AO-1000-<br>AO-1000-<br>AO-1000-<br>AO-1000-<br>AO-1000-<br>AO-1000-<br>AO-1000-<br>AO-1000-<br>AO-1000-<br>AO-1000-<br>AO-1000-<br>AO-1000-<br>AO-1000-<br>AO-1000-<br>AO-1000-<br>AO-1000-<br>AO-1000-<br>AO-1000-<br>AO-1000-<br>AO-1000-<br>AO-1000-<br>AO-1000-<br>AO-1000-<br>AO-1000-<br>AO-1000-<br>AO-1000-<br>AO-1000-<br>AO-1000-<br>AO-1000-<br>AO-1000-<br>AO-1000-<br>AO-1000-<br>AO-1000-<br>AO-1000-<br>AO-1000-<br>AO-1000-<br>AO-1000-<br>AO-1000-<br>AO-1000-<br>AO-1000-<br>AO-1000-<br>AO-1000-<br>AO-1000-<br>AO-1000-<br>AO-1000-<br>AO-1000-<br>AO-1000-<br>AO-1000-<br>AO-1000-<br>AO-1000-<br>AO-1000-<br>AO-1000-<br>AO-1000-<br>AO-1000-<br>AO-1000-<br>AO-1000-<br>AO-1000-<br>AO-1000-<br>AO-1000-<br>AO-1000-<br>AO-1000-<br>AO-1000-<br>AO-1000-<br>AO-1000-<br>AO-1000-<br>AO-1000-<br>AO-1000-<br>AO-1000-<br>AO-1000-<br>AO-1000-<br>AO-1000-<br>AO-1000-<br>AO-1000-<br>AO-1000-<br>AO-1000-<br>AO-1000-<br>AO-1000-<br>AO-1000-<br>AO-1000-<br>AO-1000-<br>AO-1000-<br>AO-1000-<br>AO-1000-<br>AO-1000-<br>AO-1000-<br>AO-1000-<br>AO-1000-<br>AO-1000-<br>AO-1000-<br>AO-1000-<br>AO-1000-<br>AO-1000-<br>AO-1000-<br>AO-1000-<br>AO-1000-<br>AO-1000-<br>AO-1000-<br>AO-1000-<br>AO-1000-<br>AO-1000-<br>AO-1000-<br>AO-1000-<br>AO-1000- |                             |