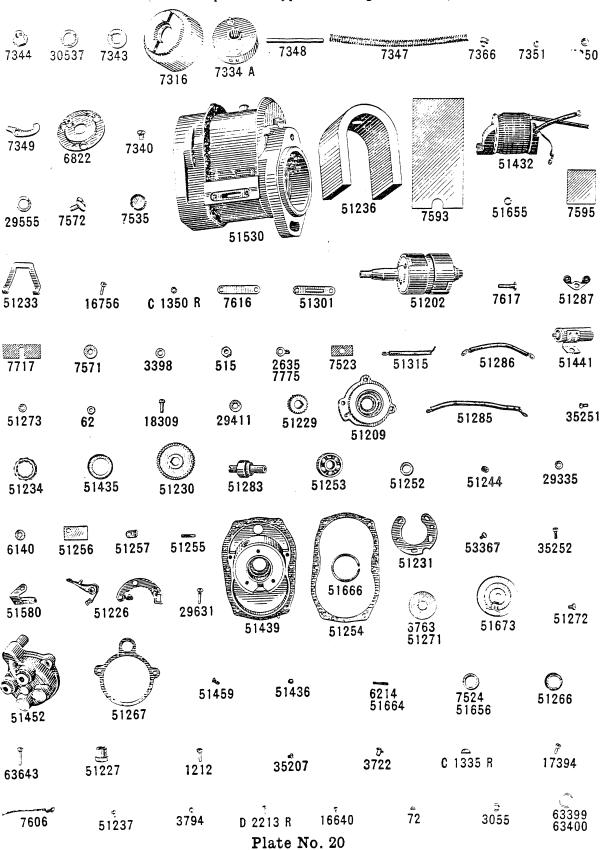

Plate No. 7







## COUNTERSHAFT IDLER GEAR AND COUNTERSHAFT





A 124 R

A 1156 R A 1158 R
A 1157 R A 1159 R

Plate No. 8

#### AA521R HIGH SPEED GEAR ASSEMBLY







### AA1120R SLOW SPEED GEAR ASSEMBLY



































AA 1553 R JD 7649 R A 1402 R A 1406 R A 1405 R AA 1123 R

















#### DIFFERENTIAL

























FINAL DRIVE





















Plate No. 9



## REAR WHEELS AND REAR WHEEL EQUIPMENT



Plate No. 10

## REAR WHEELS AND REAR WHEEL EQUIPMENT—Continued



Plate No. 11



Plate No. 12

#### FRONT WHEELS AND FRONT WHEEL EQUIPMENT



Plate No. 13



Plate No. 14



Plate No. 15



Plate No. 16



Plate No. 17



# AB706R MAGNETO PARTS (FAIRBANKS-MORSE)



Plate No. 19

# AD1400R MAGNETO PARTS (Edison-Splitdorf Type CD Flange Mounted)



# AB757 MAGNETO PARTS (Wico Type AP477B)





#### TOOL BOX AND TOOLS



A 919 R

#### LIGHTING AND STARTING EQUIPMENT AB 1837 R AB 1838 R AD 1855 R AB 1830 R AB 1189 R A 1225 R AB 1840 R AB 2568 R A 2283 R AA 2076 R A 2277 R AB 1839 R A 2287 R B 1592 R AA 1911 R AA 1908 R A 2286 R A 2292 R ©\$ AB 1860 R AB 1197 R 1111 AA 2075 R B 1589 R AA 2074 R A 2072 R A 2288 R A 2232 R AA 1930 R B 1030 R AB 1204 R B 1033 R C 1827 R AB 1956 R AB 1913 R B 1662 R B 1647 R AB 1199 R AB 1201 R AD 1861 R D 342 R AB 2571 R B 1588 R B 1028 R AB 1842 R AA 1907 R AA 2086 R A 2238 R A 2294 R AA 2004 R AA 2373 R

Plate No. 24

| Part<br>No.                | Page<br>No.      | Part<br>No.                   | Page<br>No.   | Part<br>No.                | Page<br>No.    | Part<br>No.                | Part<br>No. |